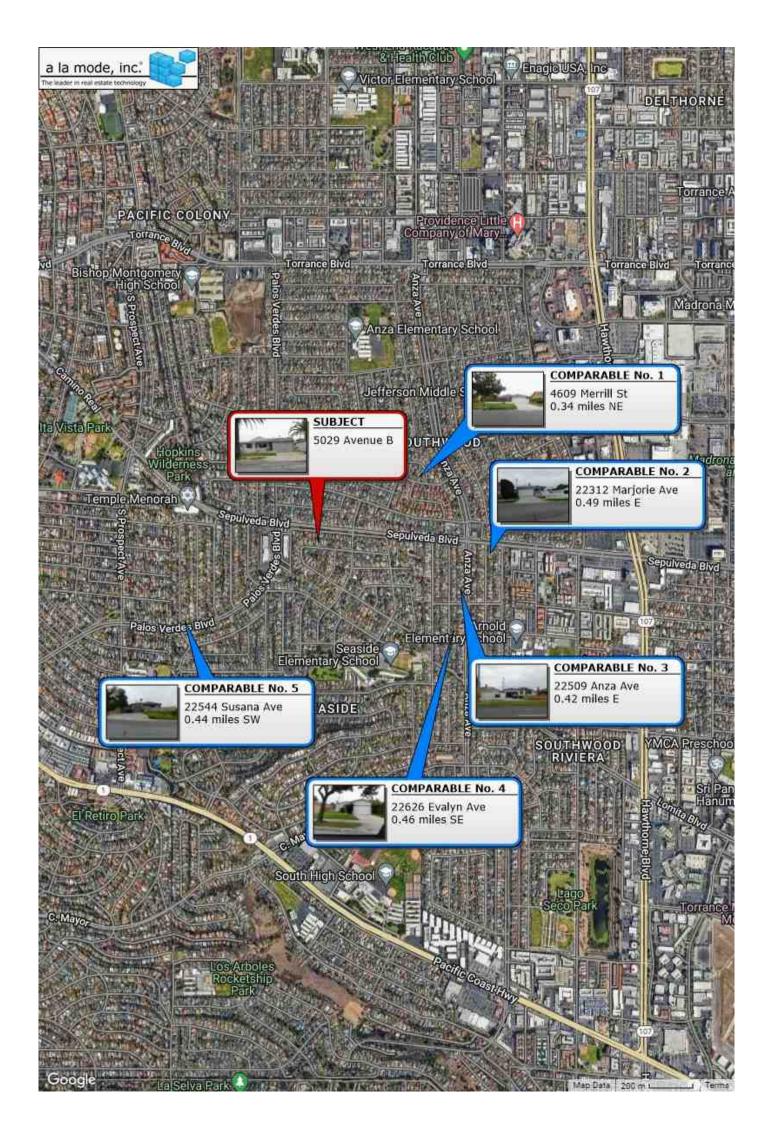

ntract Status Change Date is 04/11/2024 to 04/12/2023
Property Sub Type is 'Single Family Residence'
Living Area is 900 to 1500
Latitude, Longitude is around 33.83, -118.37

Residential Quick CMA Page 1 of 1

**Quick CMA Report** 

Printed By Joseph Baldino CalBRE: AR001957 on 4/11/24

### **Location Map**

| Borrower         | REDWOOD HOLDINGS LLC |                    |          |                     |
|------------------|----------------------|--------------------|----------|---------------------|
| Property Address | 5029 Avenue B        |                    |          |                     |
| City             | Torrance             | County Los Angeles | State CA | Zip Code 90505-2106 |
| Lender/Client    | WEDGEWOOD INC        |                    |          |                     |



### **AERIAL PHOTO**

| Borrower         | REDWOOD HOLDINGS LLC |                    |          |                            |
|------------------|----------------------|--------------------|----------|----------------------------|
| Property Address | 5029 Avenue B        |                    |          |                            |
| City             | Torrance             | County Los angeles | State CA | Zip Code <b>90505-2106</b> |
| Lender/Client    | WEDGEWOOD INC        |                    |          |                            |