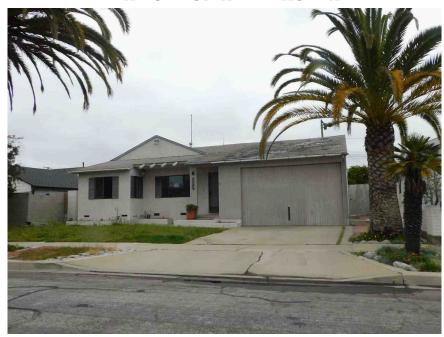

File # **2404-13** 

### **APPRAISAL OF REAL PROPERTY**



### **LOCATED AT**

5029 Avenue B Torrance, CA 90505-2106 TRACT #17965 LOT 20

### **FOR**

WEDGEWOOD INC 2015 MANHATTAN BEACH BL, SUITE 100 REDONDO BEACH, CA 90276

### **OPINION OF VALUE**

1,060,000

### **AS OF**

04/12/2024

### **TABLE OF CONTENTS**

| USPAP Identification Addendum                      | 1  |
|----------------------------------------------------|----|
| Exterior-Only                                      | 2  |
| Additional Comparables 4-6                         | 8  |
| Market Conditions Addendum to the Appraisal Report | 9  |
| Appraiser Independence Certification               | 10 |
| General Text Addendum                              | 11 |
| Subject Photos                                     | 12 |
| Comparable Photos 1-3                              | 13 |
|