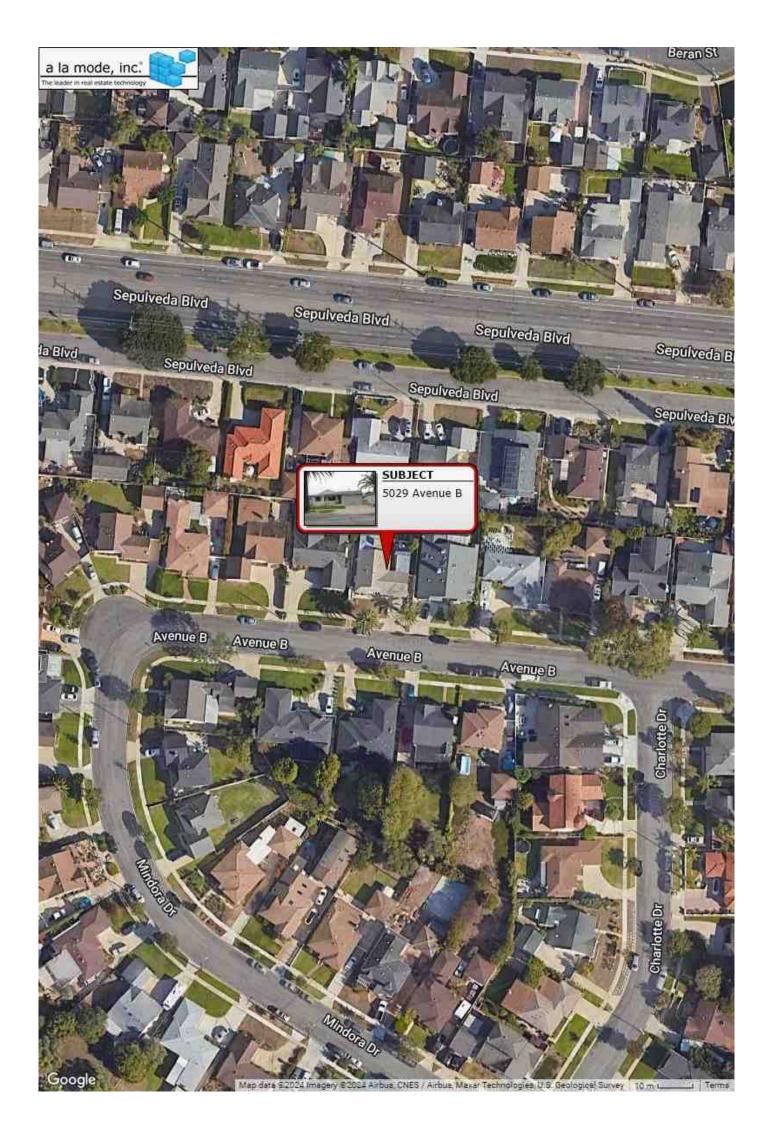

|          |                     |
| City             | Torrance             | County Los Angeles | State CA | Zip Code 90505-2106 |
| Lender/Client    | WEDGEWOOD INC        |                    |          |                     |



### **AERIAL PHOTO**

| Borrower         | REDWOOD HOLDINGS LLC |                    |          |                            |
|------------------|----------------------|--------------------|----------|----------------------------|
| Property Address | 5029 Avenue B        |                    |          |                            |
| City             | Torrance             | County Los angeles | State CA | Zip Code <b>90505-2106</b> |
| Lender/Client    | WEDGEWOOD INC        |                    |          |                            |