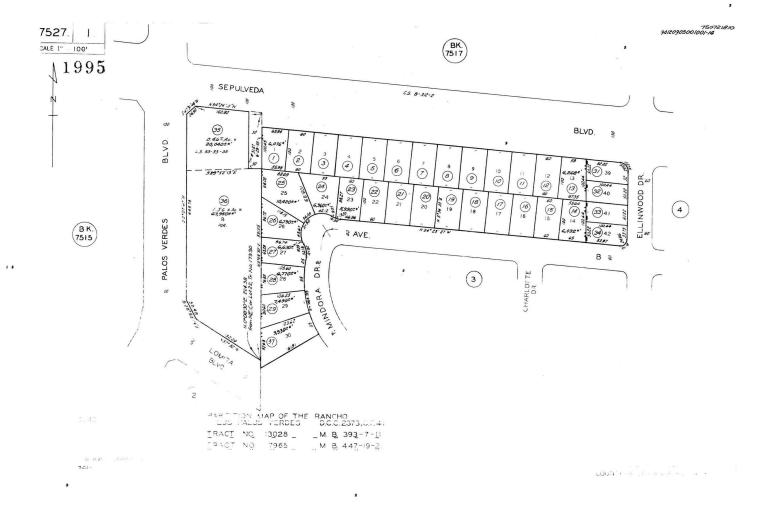

mber: Prior Document No.:
Document Type: Prior Document Type:

Lender Information

Lender: Full/Partial:

Loan Amount / 2nd Trust / Loan Type:

Physical Information

 Building Area:
 1,172
 # of Bedrooms:
 3
 Lot Size Sqft / 6,003 / Acreage:
 0.14

 Additional:
 0
 # of Bathrooms:
 1.00
 Year Built / Effective:
 1952 / 0

Garage: 0 # of Stories: 1 Heating: Floor/Wall
First Floor: 0 Total Rooms: 7 Cooling:
Second Floor: 0 # of Units: 0 Roof Type:

Third Floor: 0 Garage/Carport: Garage Construction/Quality: / 0
Basement Finished: 0 Fireplaces: 0 Building Shape:
Basement Unfinished: 0 Pool/Spa: View:

©2024 Copyright All Rights Reserved. ParcelQuest www.parcelquestappraise.com

https://www.parcelquestappraise.com/Search/Property\_Detail\_Report.aspx?PID=32496810&FIPS=06037

### **PLAT MAP**



### **CMA**

|                  |      |          | Br/Ba | Sqft  | LSqft | List Price  | Sold Price  | \$/Sqft    | SP/LP% |
|------------------|------|----------|-------|-------|-------|-------------|-------------|------------|--------|
| Total Listings:  | 20   | Maximum: | 4/2   | 1,486 | 7,125 | \$1,329,900 | \$1,415,000 | \$1,217.73 |        |
| Total on Market: | 0    | Minimum: | 2/1   | 978   | 5,179 | \$899,000   | \$955,000   | \$692.04   |        |
| Sold/Exp Ratio:  | 0.00 | Average: | 3/2   | 1,220 | 5,767 | \$1,119,939 | \$1,157,737 | \$958.84   |        |
|                  |      | Median:  | 3/2   | 1,162 | 5,539 | \$1,137,500 | \$1,130,000 | \$931.97   |        |

| Address        | City | YrBuilt | Sale Type | Contract Date | Br | Bath | CDOM  | Sqft | LSqft | \$/Sqft