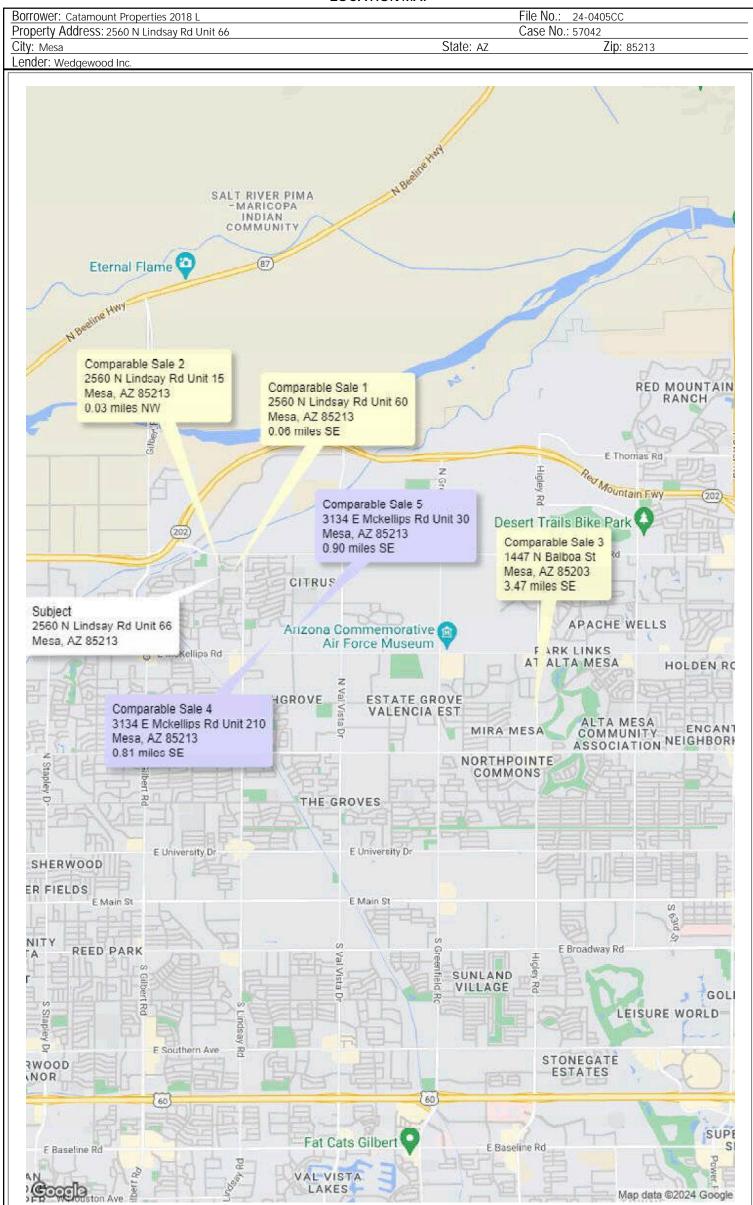

teness of this flood report, including any warranty of merchantability or fitness for a particular purpose is implied or provided. Visual scaling factors differ between map layers and are separate from flood zone information at marker location. No liability is accepted to any third party for any use or misuse of this flood map or its data.

## **FLOORPLAN SKETCH**

| Borrower: Catamount Properties 2018 L       | F         | File No.: 24-0405CC |
|---------------------------------------------|-----------|---------------------|
| Property Address: 2560 N Lindsay Rd Unit 66 |           | Case No.: 57042     |
| City: Mesa                                  | State: Az | Zip: 85213          |
| Lender: Wedgewood Inc.                      |           |                     |



#### LOCATION MAP



**USPAP ADDENDUM** 

57042 File No. 24-0405CC

| Borrower: Catamount Properties 2018 L                                                                                                                                                 |                                                                                                                                                               |
|---------------------------------------------------------------------------------------------------------------------------------------------------------------------------------------|---------------------------------------------------------------------------------------------------------------------------------------------------------------|
| Property Address:         2560 N Lindsay Rd Unit 66