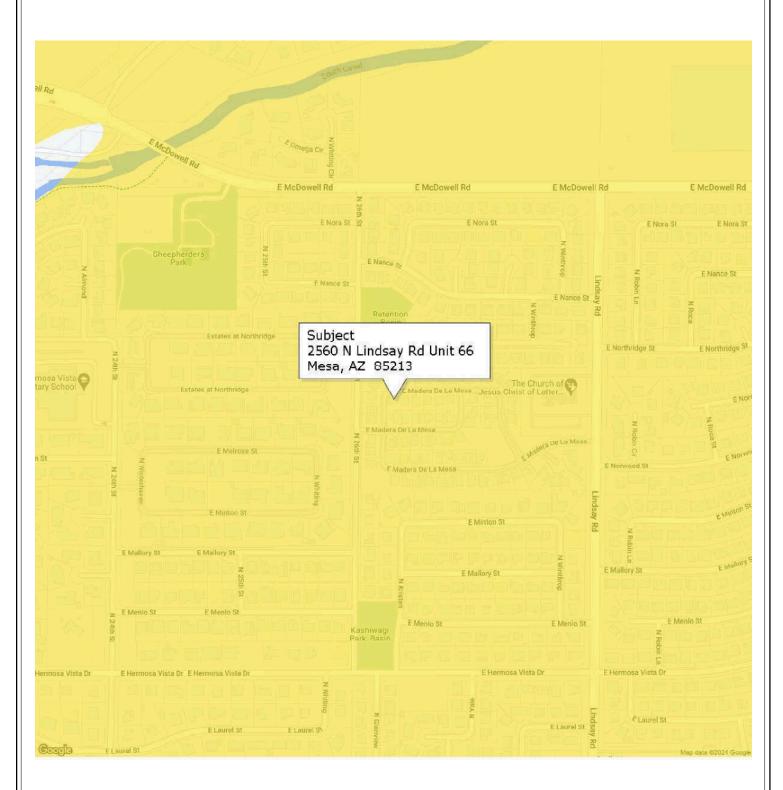

y: Mesa                                  | State: AZ | Zip: 85213       |
| Lender: Wedgewood Inc.                      |           |                  |
|                                             |           |                  |



## **AERIAL MAP**

Borrower: Catamount Properties 2018 L Property Address: 2560 N Lindsay Rd Unit 66 City: Mesa Lender: Wedgewood Inc.

Google



## **FLOOD MAP**

| Borrower: Catamount Properties 2018 L       | File I    | No.: 24-0405CC |  |
|---------------------------------------------|-----------|----------------|--|
| Property Address: 2560 N Lindsay Rd Unit 66 | Case      | e No.: 57042   |  |
| City: Mesa                                  | State: Az | Zip: 85213     |  |
| Lender: Wedgewood Inc.                      |           |                |  |



## FLOOD INFORMATION

## LEGEND



No representations or warranties to any party concerning the content, accuracy or completeness of this flood report, including any warranty of merchantability or fitness for a particular purpose is implied or provided. Visual scaling factors differ between map layers and are separate from flood zone information at marker location. No liability is accepted to any third party for any use or misuse of this flood map or its data.

## **FLOORPLAN SKETCH**

| Borrower: Catamount Properties 2018 L       | F         | File No.: 24-0405CC |
|---------------------------------------------|-----------|---------------------|
| Property Address: 2560 N Lindsay Rd Unit 66 |           | Case No.: 57042     |
| City: Mesa                                  | State: Az | Z