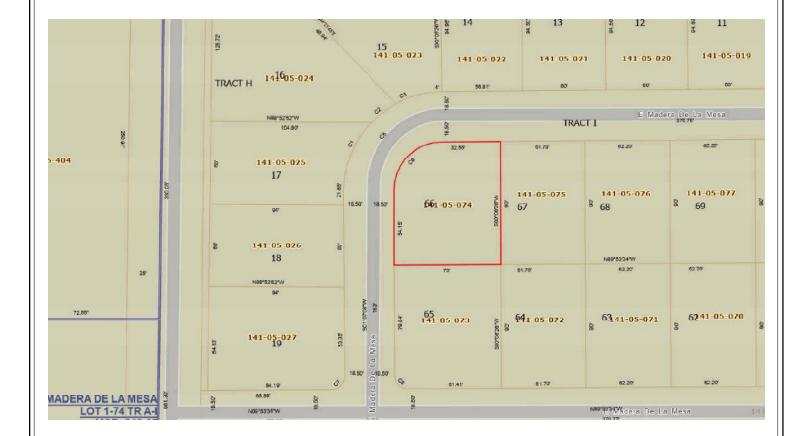

|  |
| Lender: Wedgewood Inc.                      |           |                |  |



## COMPARABLE SALE #4

3134 E Mckellips Rd Unit 210 Mesa, AZ 85213 Sale Date: c04/24 Sale Price: \$ 457,000



## COMPARABLE SALE #5

3134 E Mckellips Rd Unit 30 Mesa, AZ 85213 Sale Date: Active Sale Price: \$ 475,000

## PLAT MAP

| Borrower: Catamount Properties 2018 L       | File      | e No.: 24-0405CC |
|---------------------------------------------|-----------|------------------|
| Property Address: 2560 N Lindsay Rd Unit 66 | Cas       | se No.: 57042    |
| City: Mesa                                  | State: AZ | Zip: 85213       |
| Lender: Wedgewood Inc.                      |           |                  |
|                                             |           |                  |



## **AERIAL MAP**

Borrower: Catamount Properties 2018 L Property Address: 2560 N Lindsay Rd Unit 66 City: Mesa Lender: Wedgewood Inc.

Google



## **FLOOD MAP**

| Borrower: Catamount Properties 2018 L       | File I    | No.: 24-0405CC |  |
|---------------------------------------------|-----------|----------------|--|
| Property Address: 2560 N Lindsay Rd Unit 66 | Case      | e No.: 57042   |  |
| City: Mesa                                  | State: Az | Zip: 85213     |  |
| Lender: Wedgewood Inc.                      |           |                |  |



## FLOOD INFORMATION

## LEGEND



No representations or warranties to any party concerning the content, accuracy or completeness of this flood report, including any warranty of merchantability or fitness for a particular purpose i