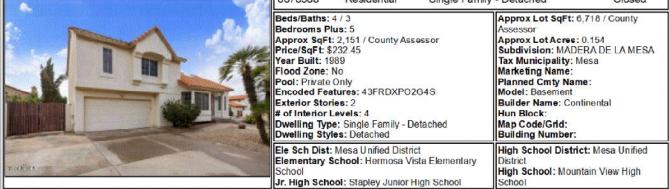

|
| Borrower: Catamount Properties 2018 L       | File No.:            | 24-0405CC  |
| Property Address: 2560 N Lindsay Rd Unit 66 | Case No.             | : 57042    |
| City: Mesa                                  | State: Az            | Zip: 85213 |
| Lender: Wedgewood Inc.                      |                      |            |
|                                             |                      |            |

. . . . .

. .

| 4/4/24, 6:11 PM  |             | flexmls Web   | )                        |           |
|------------------|-------------|---------------|--------------------------|-----------|
| Agent Report (1) | 2560 N LIND | SAY RD 66, Me | sa, AZ 85213             | \$500,000 |
|                  | 6678388     | Residential   | Single Family - Detached | Closed    |



Cross Streets: McDowell and Lindsay Roads Directions: From McDowell. South onto Lindsay. West on Madera de la Mesa Rd. Past the mailboxes, turn right and follow around making a left turn. Home will be on the left at the corner.

Public Remarks: RARE Basement. Come see this four-bedroom, three-bath home. The central living area is bright with skylights. Enjoy the remodeled kitchen with an island, granite countertops and eat-in dining area, perfect for entertaining while overlooking the backyard. Cozy up in the family room by the propane-fired fireplace on cool evenings. With three bedrooms upstairs and a private bedroom suite with a full bath in the basement, along with a game room, there's room for everyone. Outside, relax and unwind by the pool, surrounded by a landscaped backyard. Plus