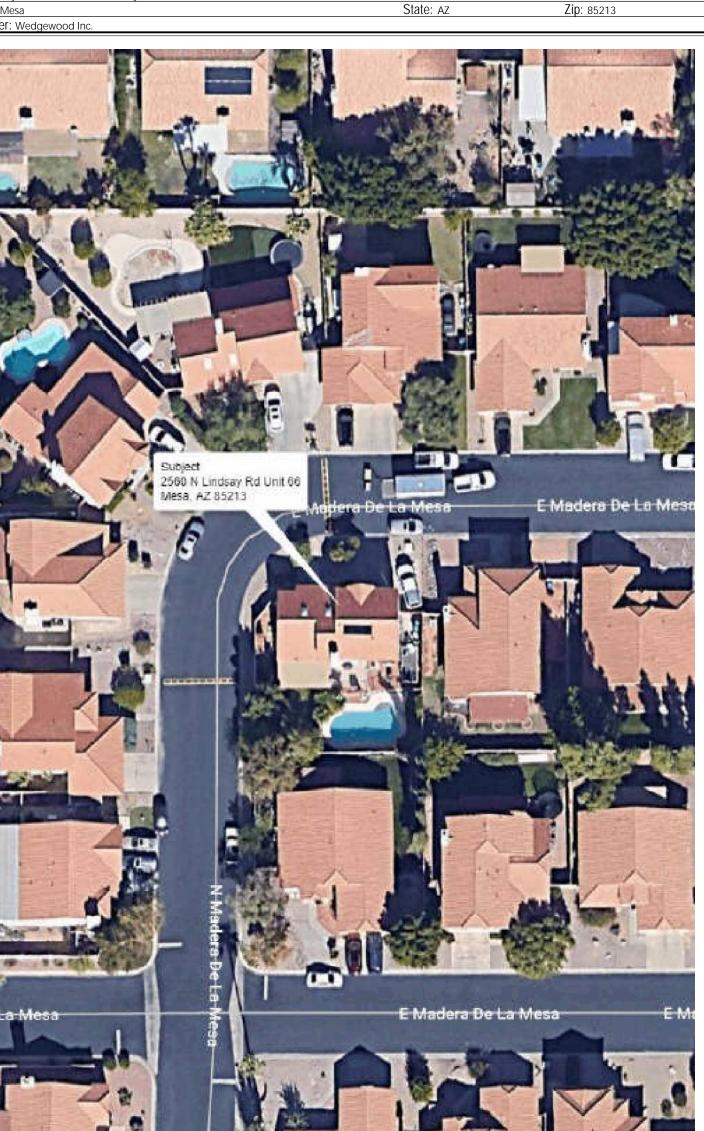

esa, AZ 85213 Sale Date: c04/24 Sale Price: \$ 457,000



## COMPARABLE SALE #5

3134 E Mckellips Rd Unit 30 Mesa, AZ 85213 Sale Date: Active Sale Price: \$ 475,000

## PLAT MAP

| Borrower: Catamount Properties 2018 L       | File      | e No.: 24-0405CC |
|---------------------------------------------|-----------|------------------|
| Property Address: 2560 N Lindsay Rd Unit 66 | Cas       | se No.: 57042    |
| City: Mesa                                  | State: AZ | Zip: 85213       |
| Lender: Wedgewood Inc.                      |           |                  |
|                                             |           |                  |



## **AERIAL MAP**

Borrower: Catamount Properties 2018 L Property Address: 2560 N Lindsay Rd Unit 66 City: Mesa Lender: Wedgewood Inc.

Google



## **FLOOD MAP**

| Borrower: Catamount Properties 2018 L       | File I    | No.: 24-0405CC |  |
|---------------------------------------------|-----------|----------------|--|
| Property Address: 2560 N Lindsay Rd Unit 66 | Case      | e No.: 57042   |  |
| City: Mesa                                  | State: Az | Zip: 85213     |  |
| Lender: Wedgewood Inc.                      |           |                |  |



## FLOOD INFORMATION

## LEGEND



No representations or warranties to any party concerning the content, accuracy or completeness of this flood report, including any warranty of merchantability or fitness for a particular purpose is implied or provided. Visual scaling factors differ between map layers and are separate from flood zone information at marker location. No liabil