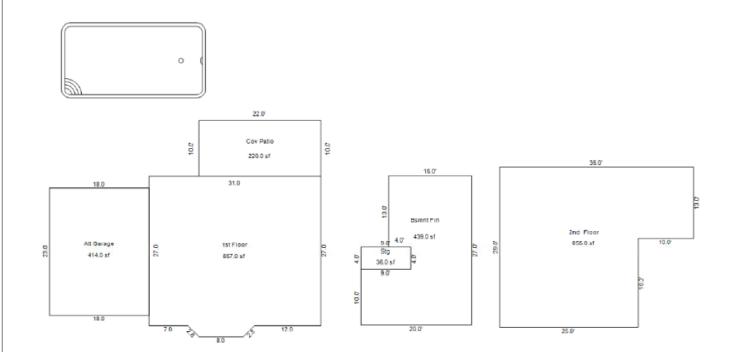

t, accuracy or completeness of this flood report, including any warranty of merchantability or fitness for a particular purpose is implied or provided. Visual scaling factors differ between map layers and are separate from flood zone information at marker location. No liability is accepted to any third party for any use or misuse of this flood map or its data.

## **FLOORPLAN SKETCH**

| Borrower: Catamount Properties 2018 L       | F         | File No.: 24-0405CC |
|---------------------------------------------|-----------|---------------------|
| Property Address: 2560 N Lindsay Rd Unit 66 |           | Case No.: 57042     |
| City: Mesa                                  | State: Az | Zip: 85213          |
| Lender: Wedgewood Inc.                      |           |                     |



#### LOCATION MAP



**USPAP ADDENDUM** 

57042 File No. 24-0405CC

| Borrower: Catamount Properties 2018 L                                                                                                                                                 |                                                                                                                                                               |
|---------------------------------------------------------------------------------------------------------------------------------------------------------------------------------------|---------------------------------------------------------------------------------------------------------------------------------------------------------------|
| Property Address:         2560 N Lin