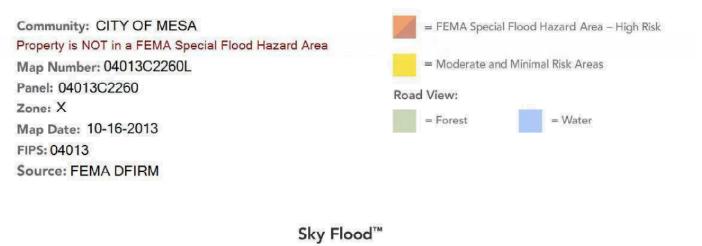

| State: AZ | Zip: 85213       |
| Lender: Wedgewood Inc.                      |           |                  |
|                                             |           |                  |



## **AERIAL MAP**

Borrower: Catamount Properties 2018 L Property Address: 2560 N Lindsay Rd Unit 66 City: Mesa Lender: Wedgewood Inc.

Google



## **FLOOD MAP**

| Borrower: Catamount Properties 2018 L       | File I    | No.: 24-0405CC |  |
|---------------------------------------------|-----------|----------------|--|
| Property Address: 2560 N Lindsay Rd Unit 66 | Case      | e No.: 57042   |  |
| City: Mesa                                  | State: Az | Zip: 85213     |  |
| Lender: Wedgewood Inc.                      |           |                |  |



## FLOOD INFORMATION

## LEGEND



No representations or warranties to any party concerning the content, accuracy or completeness of this flood report, including any warranty of merchantability or fitness for a particular purpose is implied or provided. Visual scaling factors differ between map layers and are separate from flood zone information at marker location. No liability is accepted to any third party for any use or misuse of this flood map or its data.

## **FLOORPLAN SKETCH**

| Borrower: Catamount Properties 2018 L       | F         | File No.: 24-0405CC |
|---------------------------------------------|-----------|---------------------|
| Property Address: 2560 N Lindsay Rd Unit 66 |           | Case No.: 57042     |
| City: Mesa                                  | State: Az | Zip: 85213          |
| Lender: Wedg