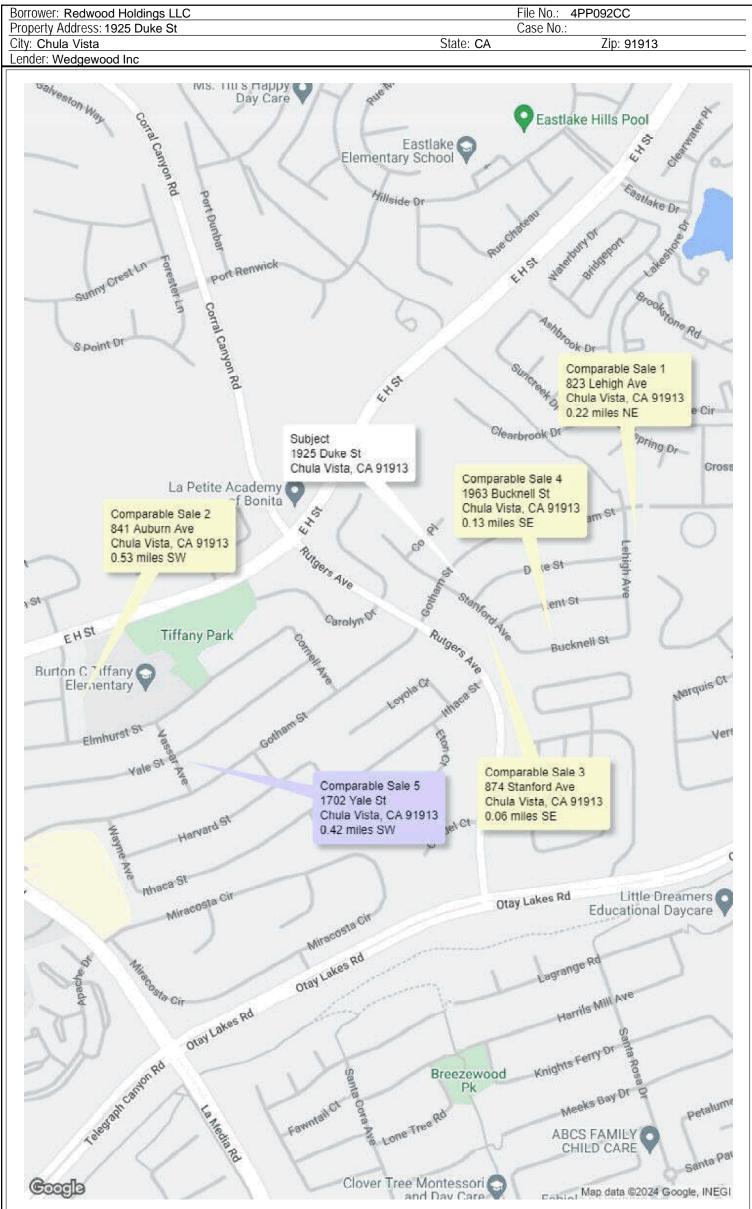

| 1 |  |  |
| 1 |  |  |
| 1 |  |  |
| 1 |  |  |
| 1 |  |  |
| 1 |  |  |
|   |  |  |
|   |  |  |

### COMPARABLE SALE #5

1702 Yale St Chula Vista, CA 91913 Sale Date: Active Sale Price: \$ 949,000

COMPARABLE SALE #6

Sale Date: Sale Price: \$

| Borrower: Redwood Holdings LLC | rower: Redwood Holdings LLC File No.: 4PP092CC |            |  |  |
|--------------------------------|------------------------------------------------|------------|--|--|
| Property Address: 1925 Duke St | ty Address: 1925 Duke St Case No.:             |            |  |  |
| City: Chula Vista              | State: CA                                      | Zip: 91913 |  |  |
| Lender. Wedgewood Inc          |                                                |            |  |  |



Side of subject



### LOCATION MAP



PO Box 5005 Pmb #193, Rancho Santa Fe, CA 92067-5005

| Bureau Consumer Services & Housing Agency<br>Bureau OF REAL ESTATE APPRAISERS<br>Bureau OF REAL ESTATE APPRAISERS<br>BUREAU OF REAL ESTATE APPRAISERS<br>BUREAU OF REAL ESTATE APPRAISERS<br>REAL ESTATE APPRAISERS | Todd R. Lackner | has successfully met the requirements for a license as a residential real estate appraiser in the State of California and is, therefore, entitled to use the title: | "Certified Residential Real Estate Appraiser" | Certification Law.<br>BREA APPRAISER IDENTIFICATION NUMBER: AR 005697 | Effective Date: June 26, 2023<br>Date Expires: June 25, 2025 | File No.: 4PF<br>Case No.: | 2092CC<br>Zip: 91913 |
|------------------------------------------------------------------------------------------------------------