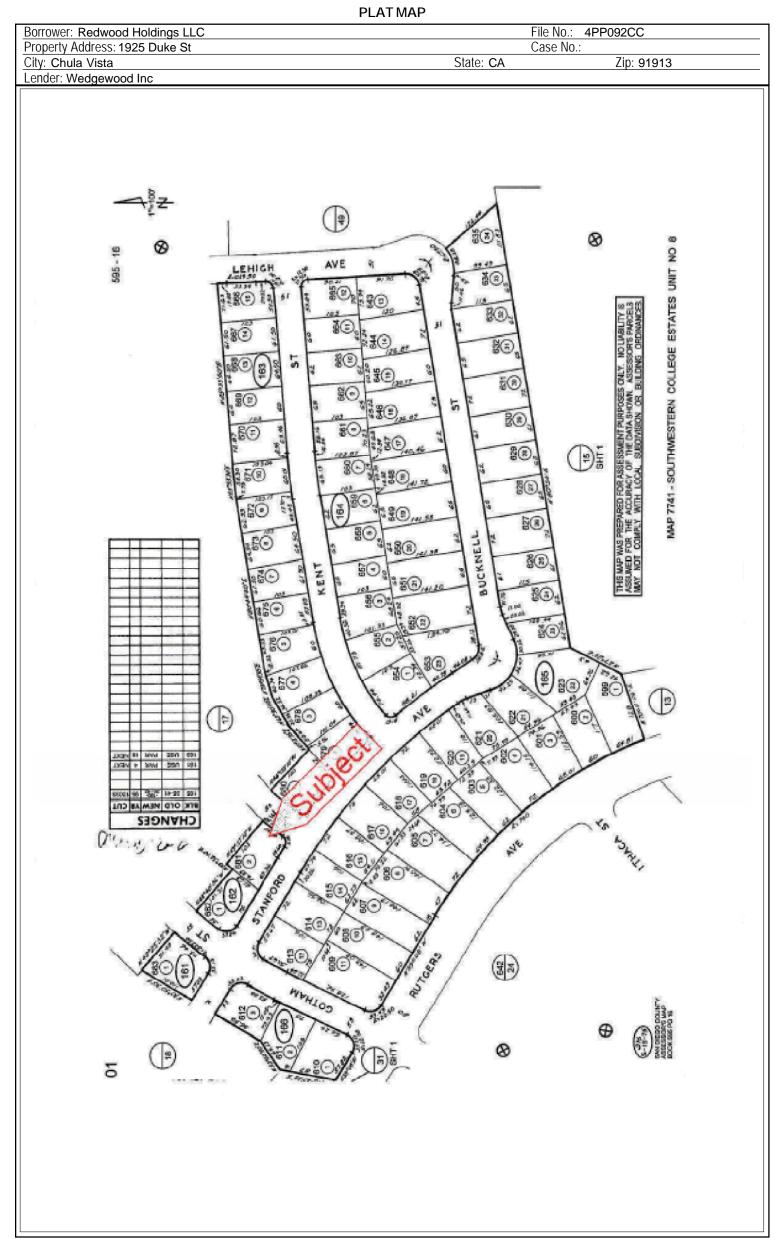

|  |  |
| 1 |  |  |
| 1 |  |  |
| 1 |  |  |
| 1 |  |  |
| 1 |  |  |
| 1 |  |  |
| 1 |  |  |
|   |  |  |
|   |  |  |

### COMPARABLE SALE #5

1702 Yale St Chula Vista, CA 91913 Sale Date: Active Sale Price: \$ 949,000

COMPARABLE SALE #6

Sale Date: Sale Price: \$

| Borrower: Redwood Holdings LLC | rower: Redwood Holdings LLC File No.: 4PP092CC |            |  |  |
|--------------------------------|------------------------------------------------|------------|--|--|
| Property Address: 1925 Duke St | ty Address: 1925 Duke St Case No.:             |            |  |  |
| City: Chula Vista              | State: CA                                      | Zip: 91913 |  |  |
| Lender. Wedgewood Inc          |                                                |            |  |  |



Side of subject



### LOCATION MAP



PO Box 5005 Pmb #193, Rancho Santa Fe, CA 92067-5005

| Bureau Consumer Services & Housing Agency<br>Bureau OF REAL ESTATE APPRAISERS<br>Bureau OF REAL ESTATE APPRAISERS<br>BUREAU OF REAL ESTATE APPRAISERS<br>BUREAU OF REAL ESTATE APPRAISERS<br>REAL ESTATE APPRAISERS | Todd R. Lackner | has successfully met the requirements for a license as a residential real estate appraiser in the State of California and is, therefore, entitled to use the title: | "Certified Residential Real Estate Appraiser" | Certification Law.<br>BREA APPRAISER IDENTIFICATION NUMBER: AR 005697 | Effective Date: June 26, 2023<br>Date Expires: June 25, 2025 | File No.: 4PF<br>Case No.: | 2092CC<br>Zip: 91913 |
|----------------------------------------------------------------------------------------