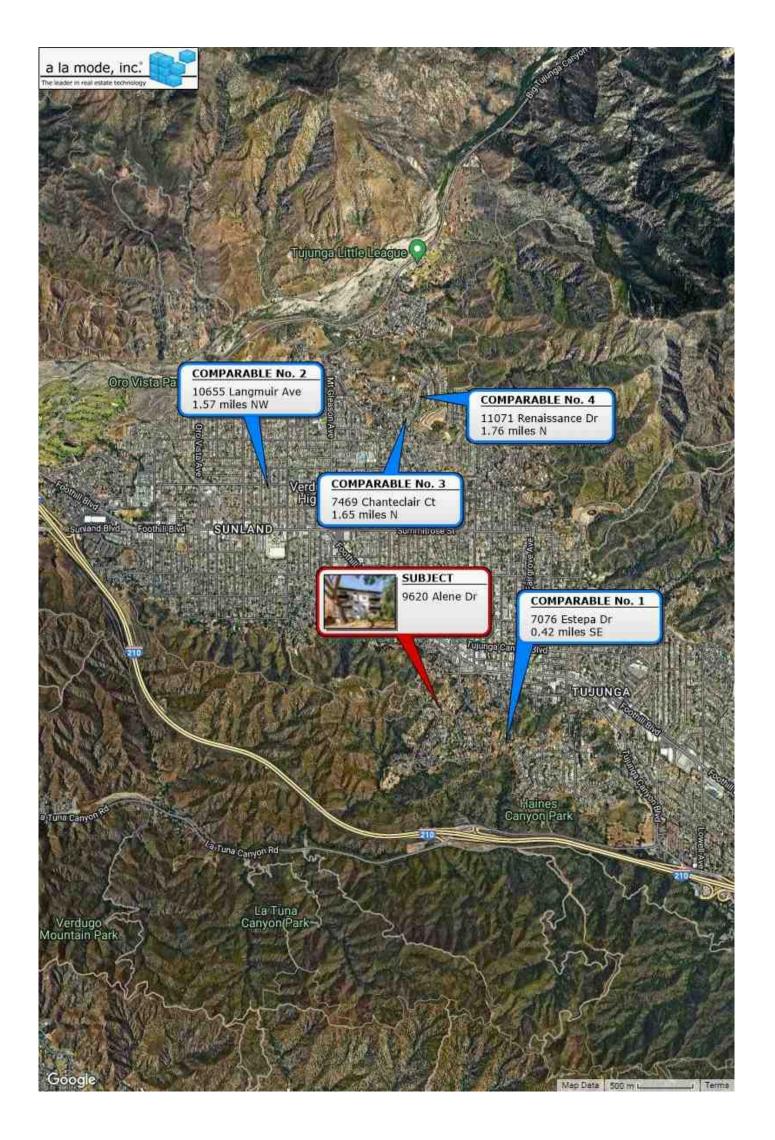

--------------------|
| Property Address | 9620 Alene Dr    |                    |          |                     |
| City             | Tujunga          | County Los Angeles | State CA | Zip Code 91042-3060 |
| Lender/Client    | WEDGEWOOD INC    |                    |          |                     |



### **Location Map**

| Borrower         | REDWOOD HOLDINGS |                    |          |                     |
|------------------|------------------|--------------------|----------|---------------------|
| Property Address | 9620 Alene Dr    |                    |          |                     |
| City             | Tujunga          | County Los Angeles | State CA | Zip Code 91042-3060 |
| Lender/Client    | WEDGEWOOD INC    |                    |          |                     |