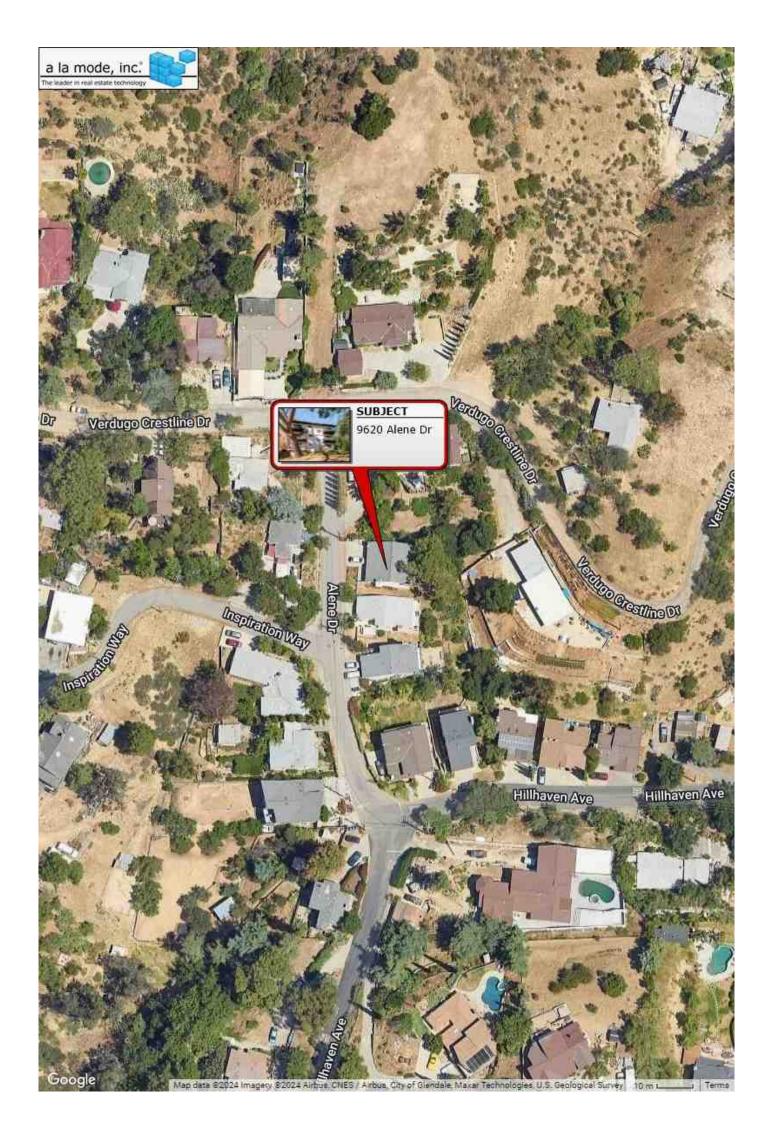

Pending'

Standard Status is 'Closed'

Contract Status Change Date is 03/31/2024 to 04/01/2023 Property Sub Type is 'Single Family Residence' Living Area is 2500 to 4000

Latitude, Longitude is around 34.26, -118.30

Residential Quick CMA Page 1 of 1

Printed By Joseph Baldino CalBRE: AR001957 on 3/31/24

### **AERIAL PHOTO**

| Borrower         | REDWOOD HOLDINGS |                    |          |                     |
|------------------|------------------|--------------------|----------|---------------------|
| Property Address | 9620 Alene Dr    |                    |          |                     |
| City             | Tujunga          | County Los Angeles | State CA | Zip Code 91042-3060 |
| Lender/Client    | WEDGEWOOD INC    |                    |          |                     |



### **Location Map**

| Borrower         | REDWOOD HOLDINGS |                    |          |                     |
|------------------|------------------|--------------------|----------|---------------------|
| Property Address | 9620 Alene Dr    |                    |          |                     |
| City             | Tujunga          | County Los Angeles | State CA | Zip Code 91042-3060 |
| Lender/Client    | WEDGEWOOD INC    |                    |          |                     |