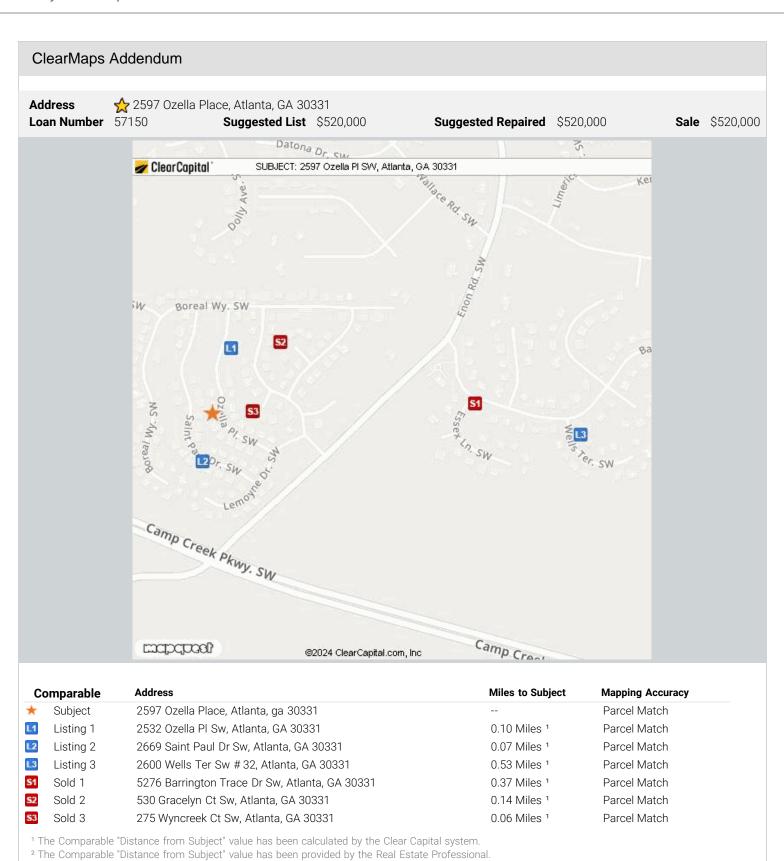

by ClearCapital

|                        | Subject                  | Listing 1                | Listing 2                | Listing 3 *              |
|------------------------|--------------------------|--------------------------|--------------------------|--------------------------|
| Street Address         | 2597 Ozella Place        | 2532 Ozella Pl Sw        | 2669 Saint Paul Dr Sw    | 2600 Wells Ter Sw # 32   |
| City, State            | Atlanta, GA              | Atlanta, GA              | Atlanta, GA              | Atlanta, GA              |
| Zip Code               | 30331                    | 30331                    | 30331                    | 30331                    |
| Datasource             | Tax Records              | MLS                      | MLS                      | MLS                      |
| Miles to Subj.         |                          | 0.10 1                   | 0.07 1                   | 0.53 1                   |
| Property Type          | SFR                      | SFR                      | SFR                      | SFR                      |
| Original List Price \$ | \$                       | \$549,999                | \$500,000                | \$499,900                |
| List Price \$          |                          | \$549,999                | \$500,000                | \$499,900                |
| Original List Date     |                          | 05/07/2024               | 07/19/2024               | 09/25/2024               |
| DOM · Cumulative DOM   |                          | 90 · 156                 | 52 · 83                  | 12 · 15                  |
| Age (# of years)       | 20                       | 6                        | 18                       | 21                       |
| Condition              | Good                     | Good                     | Good                     | Good                     |
| Sales Type             |                          | Fair Market Value        | Fair Market Value        | Fair Market Value        |
| Location               | Beneficial ; Residential | Beneficial ; Residential | Beneficial ; Residential | Beneficial ; Residential |
| View                   | Beneficial; City Street  | Beneficial ; City Street | Beneficial; City Street  | Beneficial ; City Street |
| Style/Design           | 2 Stories Traditional    | 2 Stories Traditional    | 2 Stories Traditional    | 2 Stories Traditional    |
| # Units                | 1                        | 1                        | 1                        | 1                        |
| Living Sq. Feet        | 3,147                    | 3,384                    | 3,511                    | 2,246                    |
| Bdrm · Bths · ½ Bths   | 4 · 3                    | 5 · 4                    | 5 · 4                    | 4 · 3                    |
| Total Room #           | 7                        | 9                        | 9                        | 7                        |
| Garage (Style/Stalls)  | Attached 2 Car(s)        | Attached 2 Car(s)        | Attached 2 Car(s)        | Attached 2 Car(s)        |
| Basement (Yes/No)      | No                       | No                       | No                       | No                       |
| Basement (% Fin)       | 0%                       | 0%                       | 0%                       | 0%                       |
| Basement Sq. Ft.       |                          |                          |                          |                          |
| Pool/Spa               |                          |                          |                          |                          |
| Lot Size               | .20 acres                | 0.19 acres               | 0.20 acres               | 0.48 acres               |
| Other                  | None                     | None                     | None                     | None                     |

<sup>\*</sup> Listing 3 is the most comparable listing to the subject.

<sup>&</sup>lt;sup>1</sup> Comp's "Miles to Subject" was calculated by the system.

<sup>&</sup>lt;sup>2</sup> Comp's "Miles to Subject" provided by Real Estate Professional.