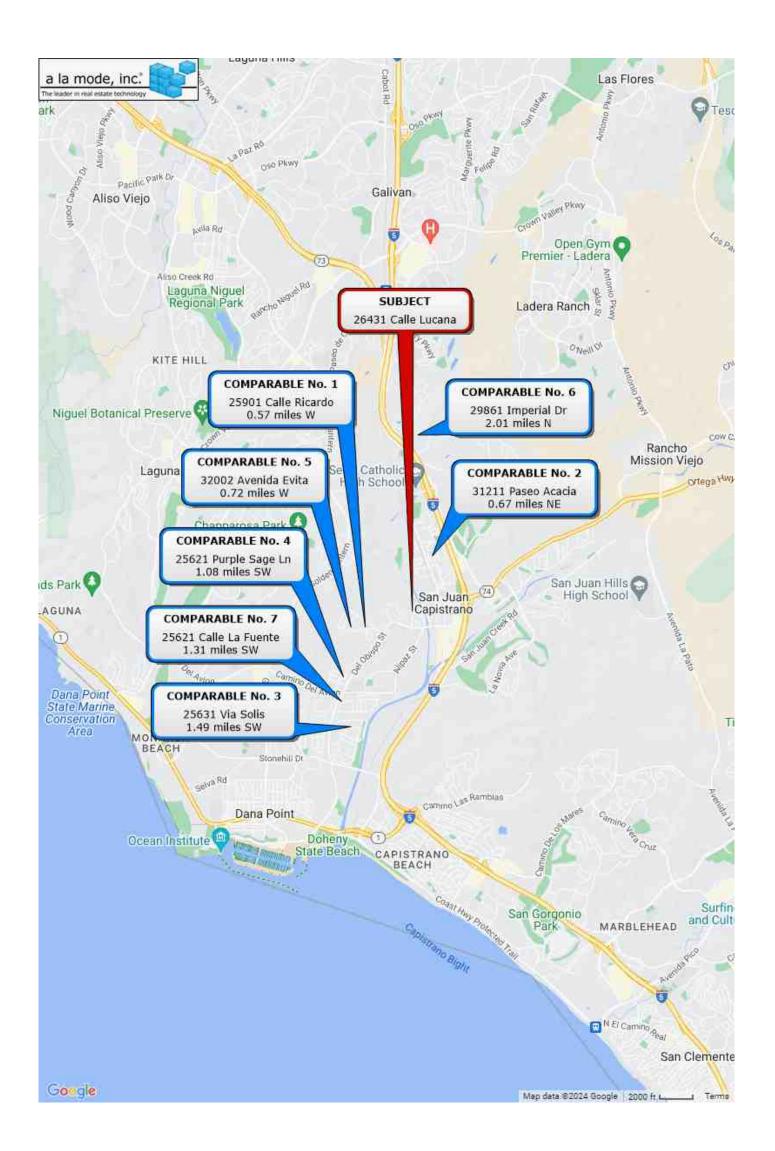

# **SUMMARY OF SALIENT FEATURES**

|                     | Subject Address             | 26431 Calle Lucana           |
|---------------------|-----------------------------|------------------------------|
|                     | Legal Description           | N-TRACT: 5675 BLOCK: LOT: 10 |
| N                   | City                        | San Juan Capistrano          |
| SUBJECT INFORMATION | County                      | Orange                       |
| T INFO              | State                       | CA                           |
| SUBJEC              | Zip Code                    | 92675                        |
| 05                  | Census Tract                | 00423.11                     |
|                     | Map Reference               | 1124                         |
|                     | ·                           |                              |
| DATE                | Contract Price              | \$                           |
| PRICE & DATE        | Date of Contract            |                              |
| <u>-</u>            |                             |                              |
| ES                  | Borrower                    | Redwood Holding LLC          |
| PARTIES             | Lender/Client               | Wedgewood Inc                |
|                     |                             |                              |
|                     | Size (Square Feet)          | 2,126                        |
| TS                  | Price per Square Foot       | \$                           |
| JF IMPROVEMENTS     | Location                    | Residential                  |
| IMPRO               | Age                         | 60                           |
| $\circ$             | Condition                   | C4                           |
| DESCRIPTION         | Total Rooms                 | 8                            |
| DE                  | Bedrooms                    | 5                            |
|                     | Baths                       | 2.0                          |
|                     |                             |                              |
| ISER                | Appraiser                   | Toby Albers                  |
| APPRAISER           | Effective Date of Appraisal | 04/09/2024                   |
|                     |                             |                              |
| VALUE               | Opinion of Value            | \$ 1,500,000                 |
| >                   |                             |                              |