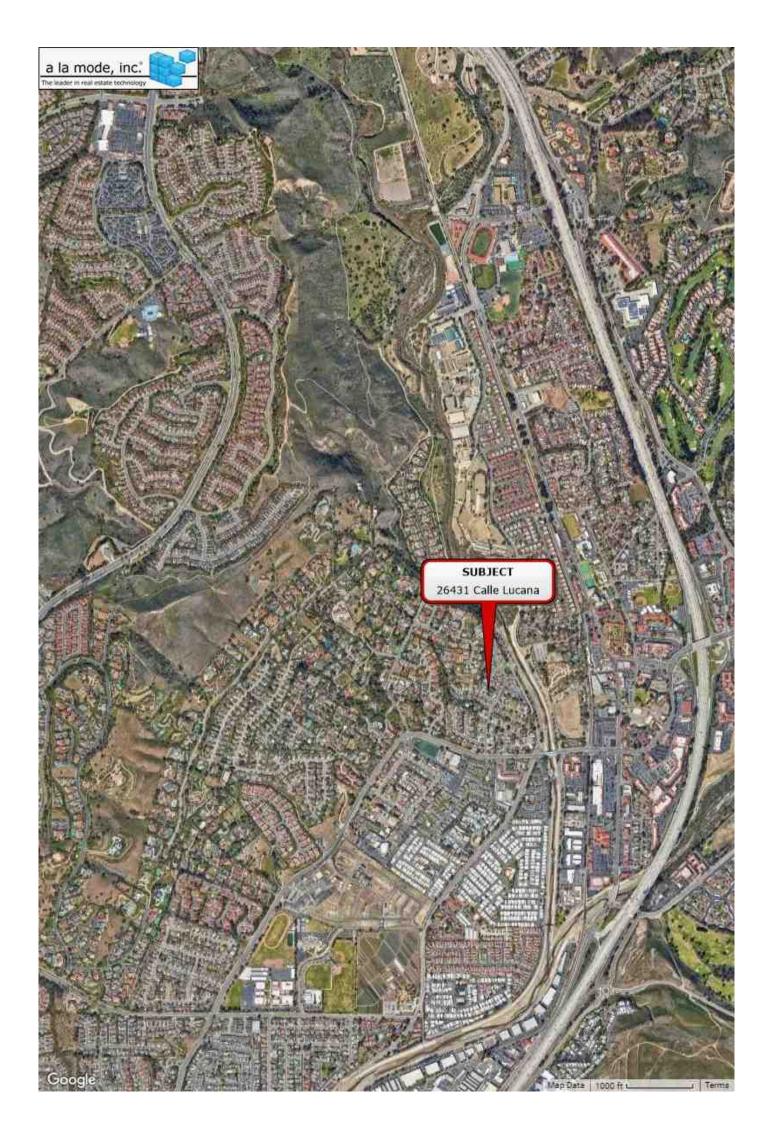

# **SUMMARY OF SALIENT FEATURES**

|                     | Subject Address             | 26431 Calle Lucana           |
|---------------------|-----------------------------|------------------------------|
|                     | Legal Description           | N-TRACT: 5675 BLOCK: LOT: 10 |
| N                   | City                        | San Juan Capistrano          |
| SUBJECT INFORMATION | County                      | Orange                       |
| T INFO              | State                       | CA                           |
| SUBJEC              | Zip Code                    | 92675                        |
| 05                  | Census Tract                | 00423.11                     |
|                     | Map Reference               | 1124                         |
|                     | ·                           |                              |
| DATE                | Contract Price              | \$                           |
| PRICE & DATE        | Date of Contract            |                              |
| <u>-</u>            |                             |                              |
| ES                  | Borrower                    | Redwood Holding LLC          |
| PARTIES             | Lender/Client               | Wedgewood Inc                |
|                     |                             |                              |
|                     | Size (Square Feet)          | 2,126                        |
| TS                  | Price per Square Foot       | \$                           |
| JF IMPROVEMENTS     | Location                    | Residential                  |
| IMPRO               | Age                         | 60                           |
| $\circ$             | Condition                   | C4                           |
| DESCRIPTION         | Total Rooms                 | 8                            |
| DE                  | Bedrooms                    | 5                            |
|                     | Baths                       | 2.0                          |
|                     |                             |                              |
| ISER                | Appraiser                   | Toby Albers                  |
| APPRAISER           | Effective Date of Appraisal | 04/09/2024                   |
|                     |                             |                              |
| VALUE               | Opinion of Value            | \$ 1,500,000                 |
| >                   |                             |                              |