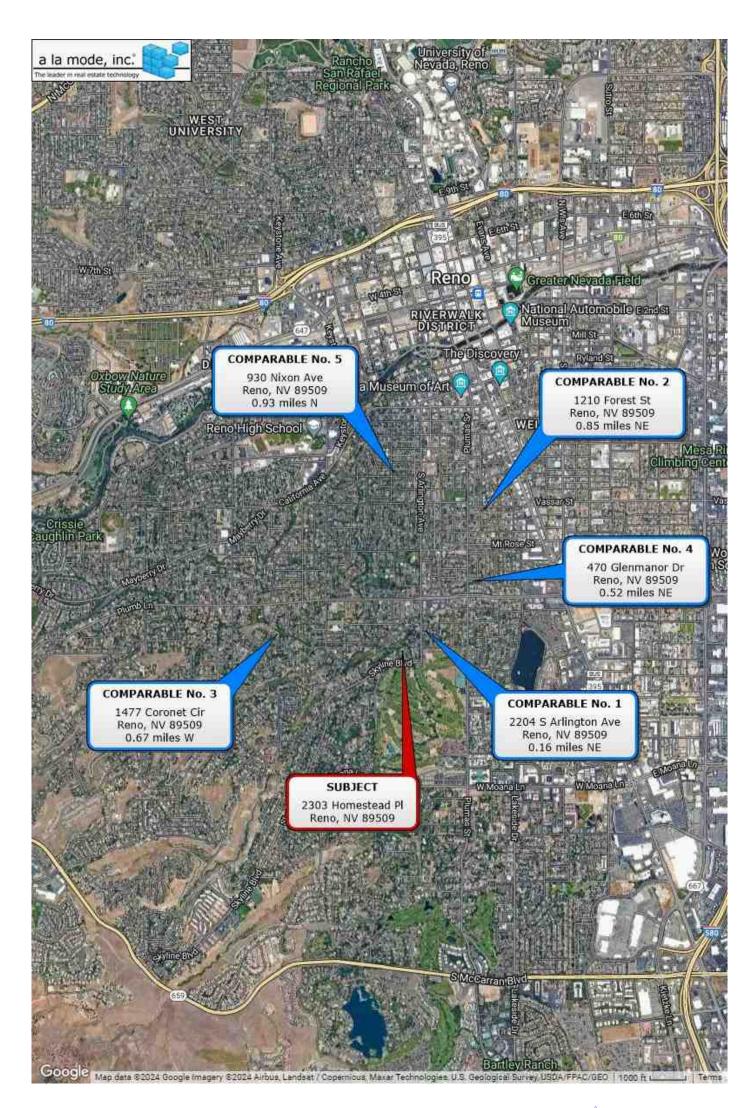

ea | 1,637   |
| Total Rooms       | 5       |
| Total Bedrooms    | 2       |
| Total Bathrooms   | 1.0     |
| Location          | N;Res;  |
| View              | N;Res;  |
| Site              | 9845 sf |
| Quality           | Q4      |
| Age               | 69      |

**Subject Rear** 



**Subject Street** 

### **Comparable Sales Map**

| Borrower         | Redwood Holdings LLC |               |          |                |  |
|------------------|----------------------|---------------|----------|----------------|--|
| Property Address | 2303 Homestead Pl    |               |          |                |  |
| City             | Reno                 | County Washoe | State NV | Zip Code 89509 |  |
| Lender/Client    | Wedgewood Inc        |               |          |                |  |



### **Comparable Photo Page**

| Borrower         | Redwood Holdings LLC |        |        |       |    |          |       |  |
|------------------|----------------------|--------|--------|-------|----|----------|-------|--|
| Property Address | 2303 Homestead Pl    |        |        |       |    |          |       |  |
| City             | Reno                 | County | Washoe | State | NV | Zip Code | 89509 |  |
| Lender/Client    | Wedgewood Inc        |        |        |       |    |          |       |  |



### Comparable 1

| 2204  | S Arlington A | Ave           |
|-------|---------------|---------------|
| Prox. | to Subject    | 0.16 miles NE |
| Sale  | Price         | 660,000       |
| Gross | s Living Area | 1,320         |
| Total | Rooms         | 5             |
| Total |