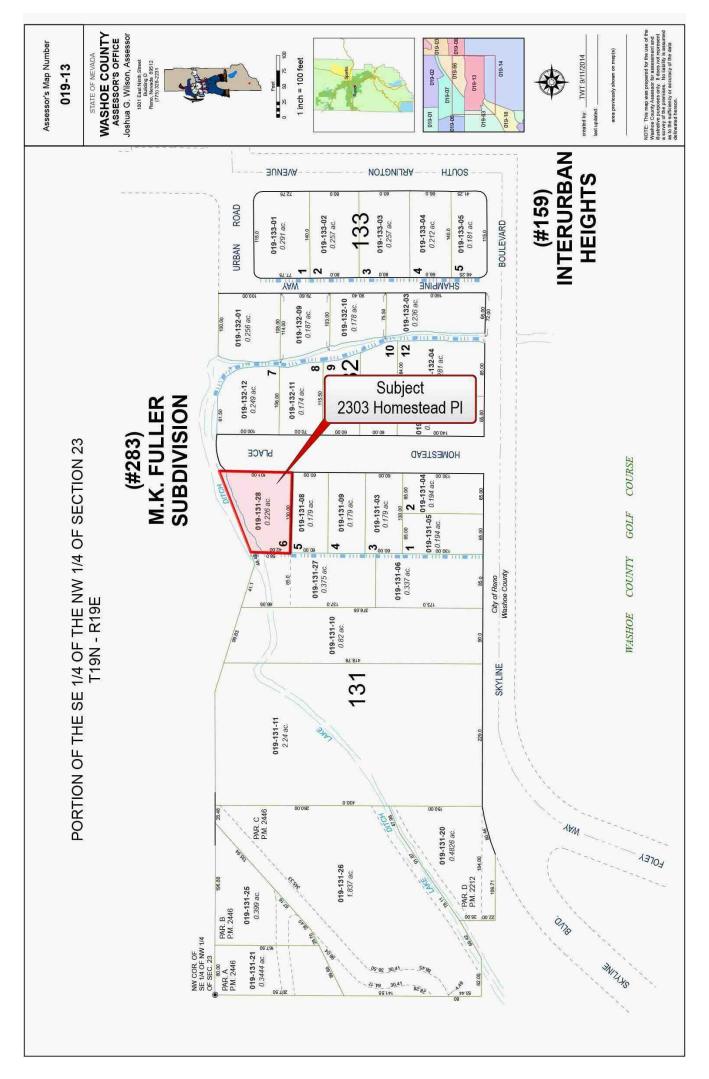

| Property Address | 2303 Homestead Pl    |               |          |                |  |
| City             | Reno                 | County Washoe | State NV | Zip Code 89509 |  |
| Lender/Client    | Wedgewood Inc        |               |          |                |  |



Dreamold Serial# B6F3916F esign.alamode.com/verify

| Borrower         | Redwood Holdings LLC |               |          |                |  |
|------------------|----------------------|---------------|----------|----------------|--|
| Property Address | 2303 Homestead Pl    |               |          |                |  |
| City             | Reno                 | County Washoe | State NV | Zip Code 89509 |  |
| Lender/Client    | Wedgewood Inc        |               |          |                |  |

**Plat Map** 





### **Subject Photo Page**

| Borrower         | Redwood Holdings LLC |             |          |    |          |       |
|------------------|----------------------|-------------|----------|----|----------|-------|
| Property Address | 2303 Homestead Pl    |             |          |    |          |       |
| City             | Reno                 | County Wash | oe State | NV | Zip Code | 89509 |
| Lender/Client    | Wedgewood Inc        |             |          |    |          |       |



### **Subject Front**

| 2303 Homestead I  | 기       |
|-------------------|---------|
| Sales Price       |         |
| Gross Living Area | 1,637   |
| Total Rooms       | 5       |
| Total Bedrooms    | 2       |
| Total Bathrooms   | 1.0     |
| Location          | N;Res;  |
| View              |