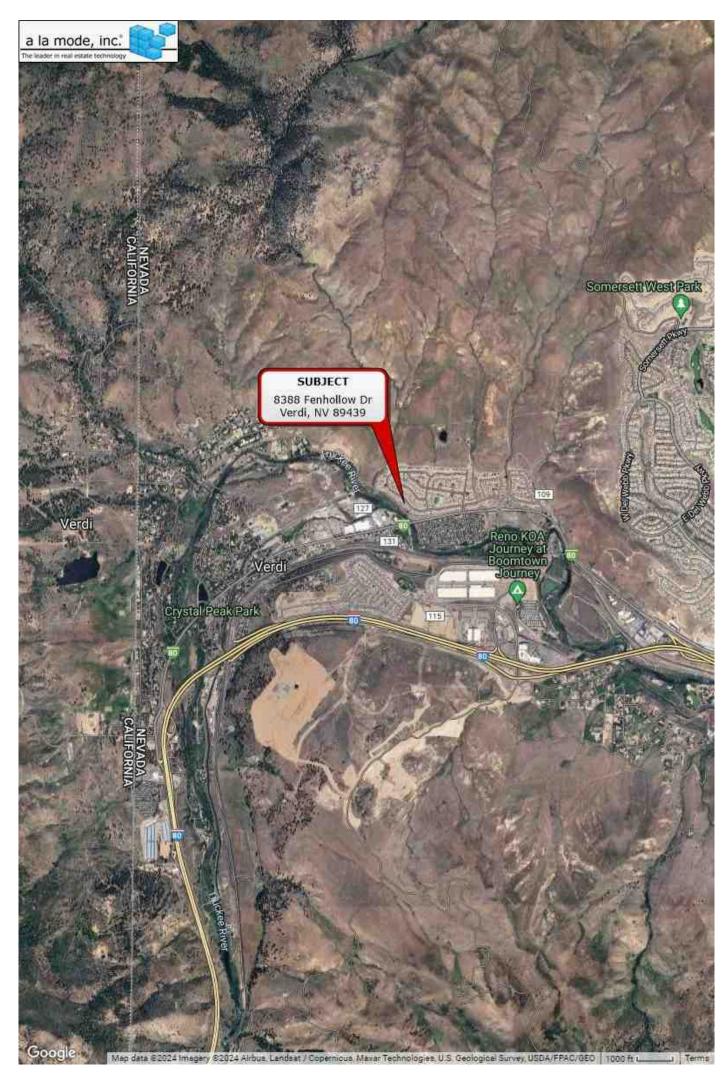

### **LOCATED AT**

8388 Fenhollow Dr Verdi, NV 89439 Lot 73, West Meadows Estates Phase II