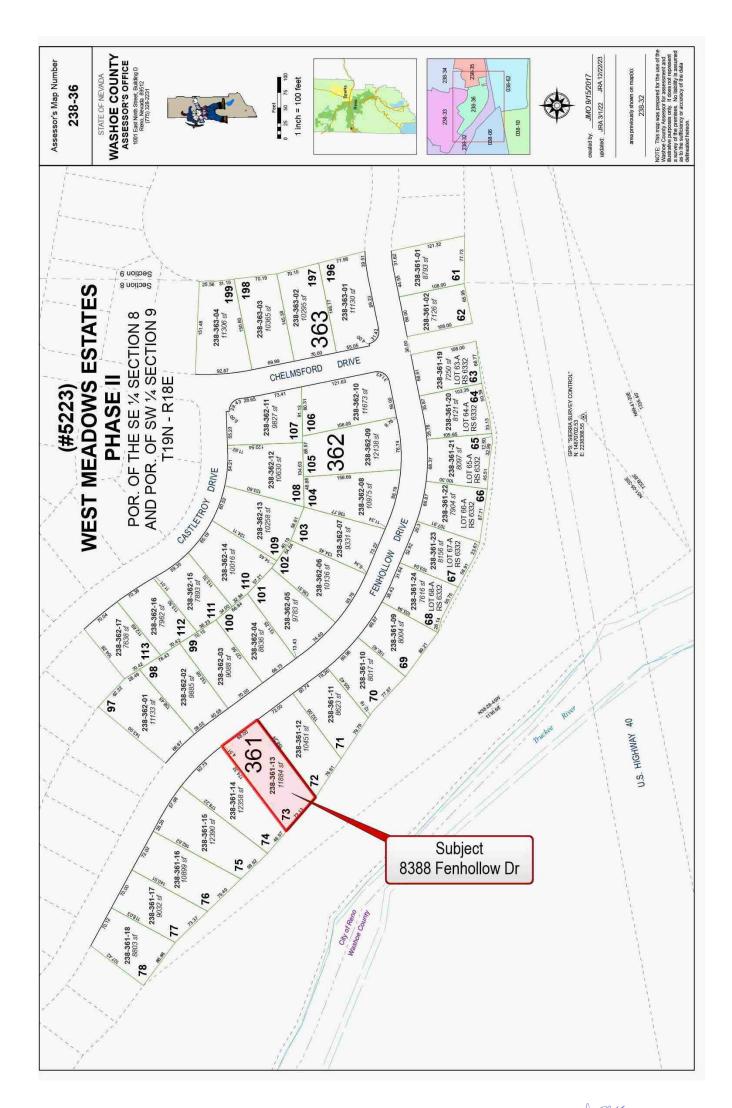

### **LOCATED AT**

8388 Fenhollow Dr Verdi, NV 89439 Lot 73, West Meadows Estates Phase II