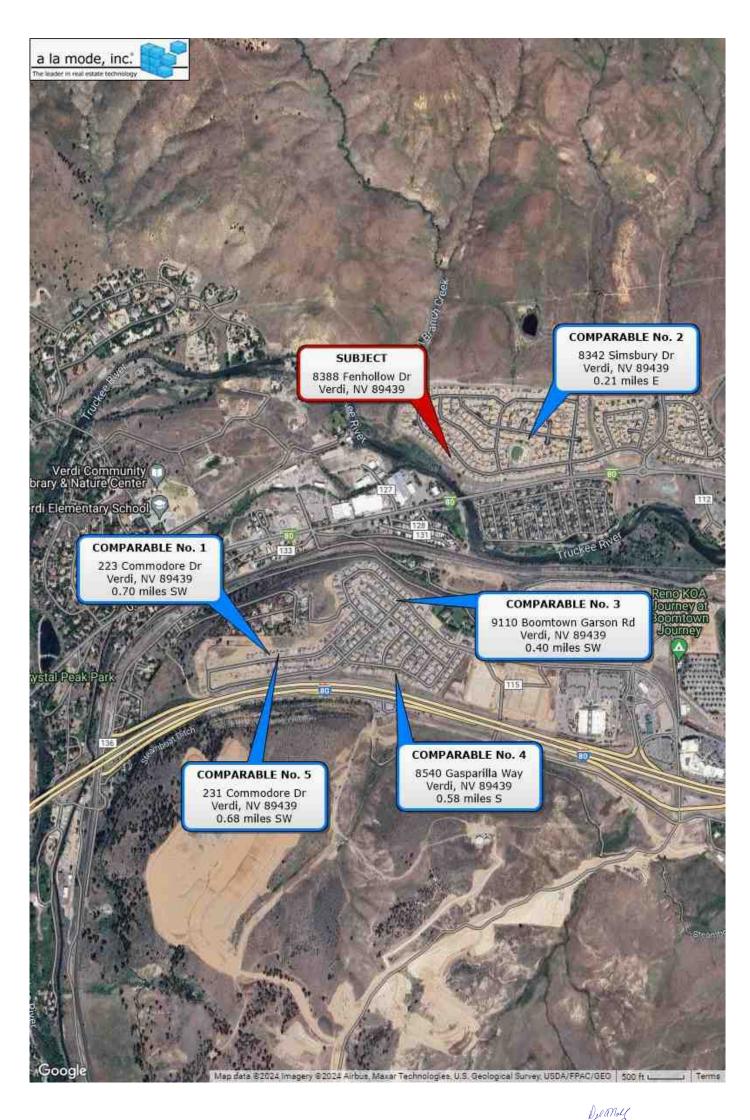

### **LOCATED AT**

8388 Fenhollow Dr Verdi, NV 89439 Lot 73, West Meadows Estates Phase II