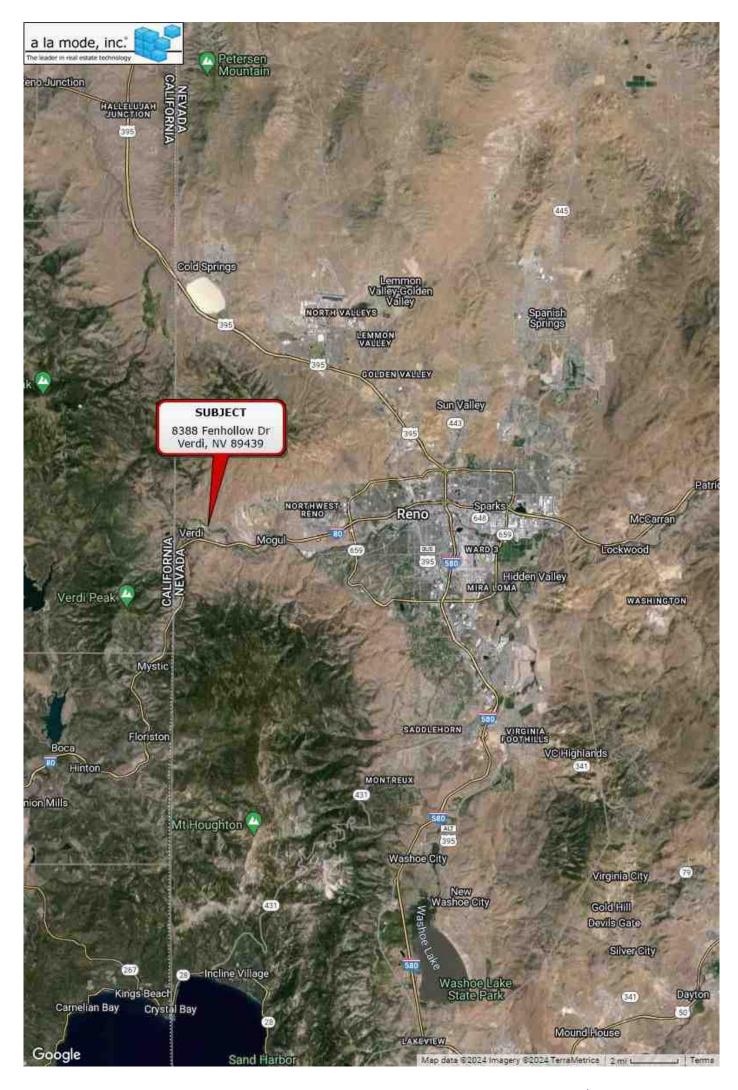

### **LOCATED AT**

8388 Fenhollow Dr Verdi, NV 89439 Lot 73, West Meadows Estates Phase II