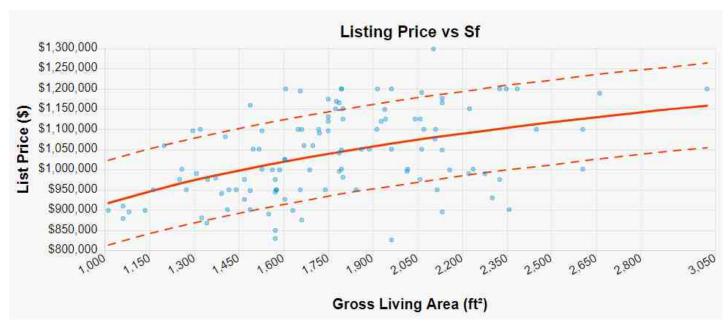

n \$900,0 rpical buy which pla  verall Trend Stable Stable Stable Stable                              | oo t way a   | o anting part in  Declining Declining Increasing |

#### **Analytics Addendum**

| Borrower         | Redwood Holdings LLC  |                                    |       |
|------------------|-----------------------|------------------------------------|-------|
| Property Address | 6890 Boulder Lake Ave |                                    |       |
| City             | San Diego             | County San Diego State CA Zip Code | 92119 |
| Lender/Client    | Wedgewood Inc         |                                    |       |



For each month from 04-26-2023 to 04-25-2024 this chart shows the median price per square foot for both sales and listings in the subject market.



This graph represents list prices versus living area in the subject market from 02-19-2023 to 04-25-2024 and shows a likely value for a property of 1,720 sf to be between \$929,576 and \$1,139,029.

#### **Analytics Addendum**

| Borrower         | Redwood Holdings LLC  |                                    |       |
|------------------|-----------------------|------------------------------------|-------|
| Property Address | 6890 Boulder Lake Ave |                                    |       |
| City             | San Diego             | County San Diego State CA Zip Code | 92119 |
| Lender/Client    | Wedgewood Inc         |                                    |       |



This graph represents sales prices versus living area in the subject market from 04-26-2023 to 04-23-2024 and shows a