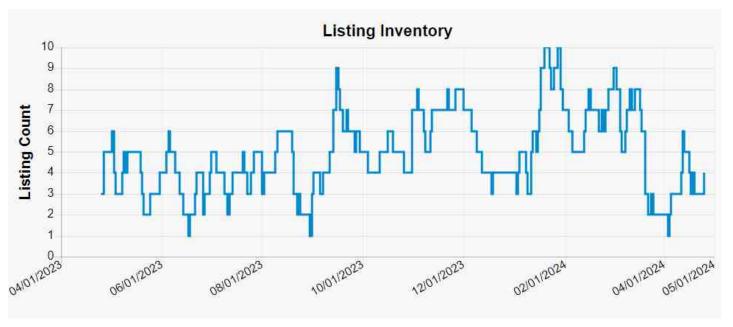

2-19-2023 to 04-25-2024 and shows a likely value for a property of 1,720 sf to be between \$929,576 and \$1,139,029.

#### **Analytics Addendum**

| Borrower         | Redwood Holdings LLC  |                                    |       |
|------------------|-----------------------|------------------------------------|-------|
| Property Address | 6890 Boulder Lake Ave |                                    |       |
| City             | San Diego             | County San Diego State CA Zip Code | 92119 |
| Lender/Client    | Wedgewood Inc         |                                    |       |



This graph represents sales prices versus living area in the subject market from 04-26-2023 to 04-23-2024 and shows a likely value for a property of 1,720 sf to be between \$952,508 and \$1,144,721.



The listing inventory chart displays the number of properties actively for sale each day in the subject market from 04-25-2023 to 04-25-2024.

#### **E&O** Policy



#### **DECLARATIONS**

# REAL ESTATE APPRAISERS ERRORS & OMISSIONS INSURANCE POLICY

301 E. Fourth Street, Cincinnati, OH 45202

#### THIS IS BOTH A CLAIMS MADE AND REPORTED INSURANCE POLICY.

## THIS POLICY APPLIES TO THOSE CLAIMS THAT ARE FIRST MADE AGAINST THE INSURED AND REPORTED IN WRITING TO THE COMPANY DURING THE POLICY PERIOD.

Insurance is afforded by the company indicated below: (A capital stock corporation)

Note: The Insurance Company selected above shall herein be referred to as the Company.

Policy Number: RAP3667485-23 Renewal of: RAP3667485-22

Program Administrator: Herbert H. Landy Insurance Agency Inc.

10