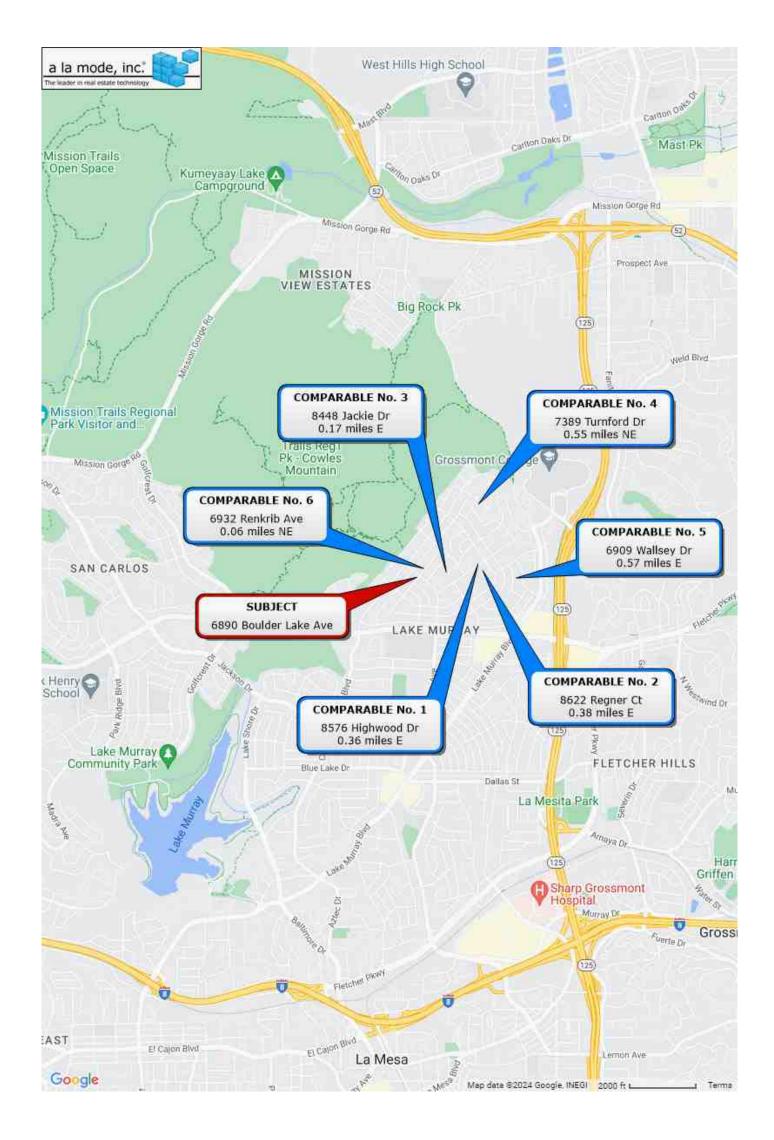

Bedrooms 3 Total Bathrooms 2.0 Location N;Res; View N;Res; 5,900 sf Site Quality Q4 Age 57



## Comparable 6

6932 Renkrib Ave

0.06 miles NE Prox. to Subject Sale Price 940,000 Gross Living Area 1,488 Total Rooms 6 Total Bedrooms 3 Total Bathrooms 2.0 Location N;Res; View N;Res; Site 5,900 sf Quality Q4 Age 61

#### **Location Map**

| Borrower         | Redwood Holdings LLC  |                  |          |                |
|------------------|-----------------------|------------------|----------|----------------|
| Property Address | 6890 Boulder Lake Ave |                  |          |                |
| City             | San Diego             | County San Diego | State CA | Zip Code 92119 |
| Lender/Client    | Wedgewood Inc         |                  |          |                |



## **Location Map**

| Borrower         | Redwood Holdings LLC  |                  |          |                |  |
|------------------|-----------------------|------------------|----------|----------------|--|
| Property Address | 6890 Boulder Lake Ave |                  |          |                |  |
| City             | San Diego             | County San Diego | State CA | Zip Code 92119 |  |
| Lender/Client    | Wedgewood Inc         |                  |          |                |  |



## Tax Record - Page 1

Friday, April 26, 2024



| LOCATION             |                                                   |   |
|----------------------|---------------------------------------------------|---|
| Property Address     | 6890 Boulder Lake Ave<br>San Diego, CA 92119-1946 | â |
| Subd