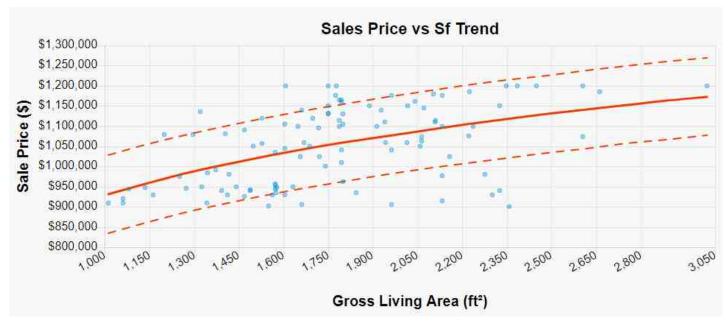

23 to 04-25-2024 this chart shows the median price per square foot for both sales and listings in the subject market.



This graph represents list prices versus living area in the subject market from 02-19-2023 to 04-25-2024 and shows a likely value for a property of 1,720 sf to be between \$929,576 and \$1,139,029.

#### **Analytics Addendum**

| Borrower         | Redwood Holdings LLC  |                                    |       |
|------------------|-----------------------|------------------------------------|-------|
| Property Address | 6890 Boulder Lake Ave |                                    |       |
| City             | San Diego             | County San Diego State CA Zip Code | 92119 |
| Lender/Client    | Wedgewood Inc         |                                    |       |



This graph represents sales prices versus living area in the subject market from 04-26-2023 to 04-23-2024 and shows a likely value for a property of 1,720 sf to be between \$952,508 and \$1,144,721.



The listing inventory chart displays the number of properties actively for sale each day in the subject market from 04-25-2023 to 04-25-2024.

#### **E&O** Policy



#### **DECLARATIONS**

# REAL ESTATE APPRAISERS ERRORS & OMISSIONS INSURANCE POLICY

301 E. Fourth Street, Cincinnati, OH 45202

#### THIS IS BOTH A CLAIMS MADE AND REPORTED INSURANCE POLICY.

## THIS POLICY APPLIES TO THOSE CLAIMS THAT ARE FIRST MADE AGAINST THE INSURED AND REPORTED IN WRITING TO THE COMPANY DURING THE POLICY PERIOD.

Insurance is afforded by the company indicated below: (A capital stock corporation)

Note: T