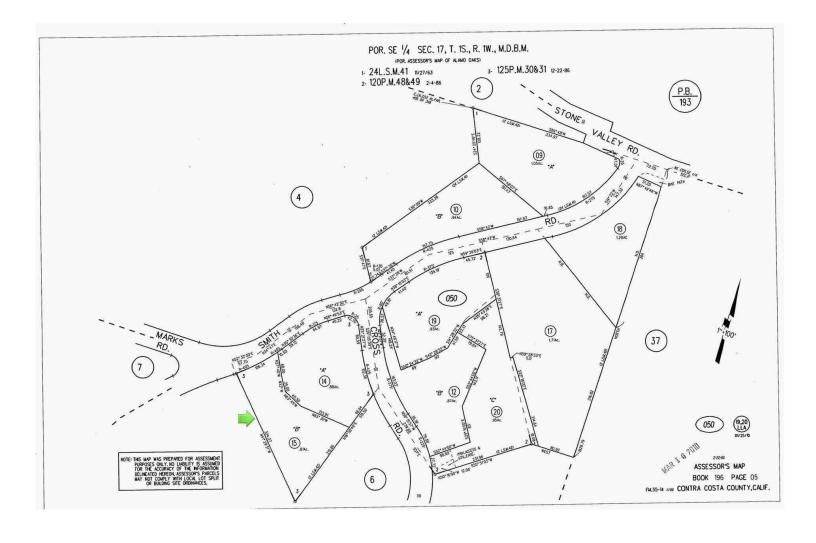

Mahan Appraisals (925) 838-1677 57293 **Exterior-Only Inspection Residential Appraisal Report** File # 35322839 The purpose of this summary appraisal report is to provide the lender/client with an accurate, and adequately supported, opinion of the market value of the subject property. Property Address 161 Smith Rd State CA Zip Code 94507 City Alamo Borrower Redwood Holdings LLC Owner of Public Record Psg & Assocs Mgmt Inc County Contra Costa Legal Description PCL MAP 125 PG 30 PCL B Assessor's Parcel # 196-050-015-3 R.E. Taxes \$ 23,880 Tax Year 2023 Neighborhood Name Smith Road Map Reference 36084 Census Tract 3462.06 Occupant 🔀 Owner 🗌 Tenant 🔲 Vacant Special Assessments \$ PUD H0A \$ 0 per month \_\_\_ per year Property Rights Appraised **X** Fee Simple Leasehold Other (describe) Assignment Type Purchase Transaction Refinance Transaction Market Value / Servicing Address 2015 Manhattan Beach Blvd, Suite 100, Redondo Beach, CA 90278 Lender/Client Wedgewood Inc Is the subject property currently offered for sale or has it been offered for sale in the twelve months prior to the effective date of this appraisal? Report data source(s) used, offering price(s), and date(s). Realist/MLS did not analyze the contract for sale for the subject purchase transaction. Explain the results of the analysis of the contract for sale or why the analysis was not l did performed. Contract Price \$ Date of Contract Is the property seller the owner of public record? Yes No Data Source(s) No Yes Is there any financial assistance (loan charges, sale concessions, gift or downpayment assistance, etc.) to be paid by any party on behalf of the borrower? If Yes, report the total dollar amount and describe the items to be paid. Note: Race and the racial composition of the neighborhood are not appraisal factors. **Neighborhood Characteristics One-Unit Housing Trends** One-Unit Housing Present Land Use % Suburban 25-75% Rural X Stable Urban PRICE AGF One-Unit Location Property Values Increasing Declining 80 % Over 75% Under 25% Demand/Supply ★ Shortage In Balance Over Supply \$ (000) 2-4 Unit % Built-Up (yrs) X Stable ➤ Under 3 mths 3-6 mths 950 Low Multi-Family Rapid Slow Marketing Time % Growth Over 6 mths 1 Neighborhood Boundaries Mt Diablo State Park to the North;; Danville City limits to the East and South 7,400 High Commercial % and Fwy 680 to the West. 2,600 Pred. Other 20 % 47 Neighborhood Description Comprised primarily of single family residences. Employment centers locally with San Francisco & Silicon Valley within 35 miles Transportation, shopping and public schools; all other community facilities are within 2 miles \*Predominant value reflects prices of smaller properties subject's value falls within the typical range and marketability is not negatively affected. \*\*Other = Golf Course and Open Space Market Conditions (including support for the above conclusions) 3 months inventory with 100% sales/list ratio present, values in the market area have seen stability over the last 12 months. Interest rates remain above 6%, sales/list ratios remain low due to services and employment centers within 5 -35 miles. View N;Woods;Mtn Dimensions 106'x325'x214'x124'x45'x94' Area 35316 sf Shape Mostly Rectangular