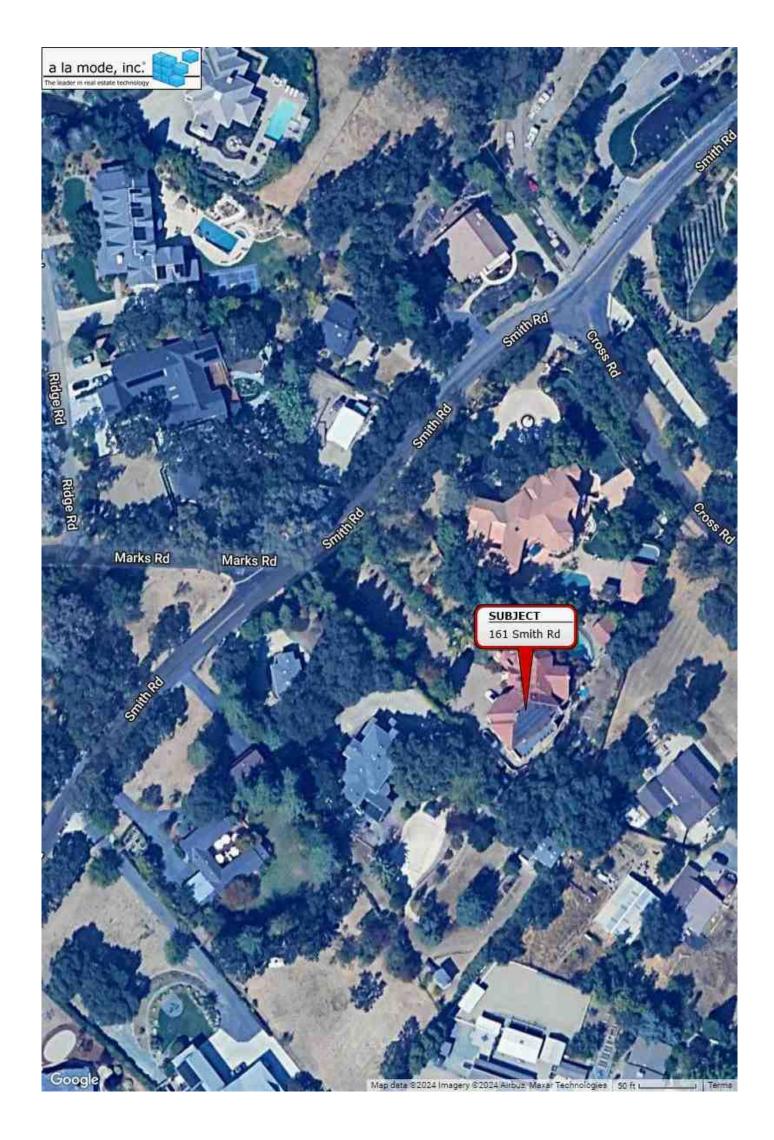

Mahan Appraisals (925) 838-1677 57293 **Exterior-Only Inspection Residential Appraisal Report** File # 35322839 The purpose of this summary appraisal report is to provide the lender/client with an accurate, and adequately supported, opinion of the market value of the subject property. Property Address 161 Smith Rd State CA Zip Code 94507 City Alamo Borrower Redwood Holdings LLC Owner of Public Record Psg & Assocs Mgmt Inc County Contra Costa Legal Description PCL MAP 125 PG 30 PCL B Assessor's Parcel # 196-050-015-3 R.E. Taxes \$ 23,880 Tax Year 2023 Neighborhood Name Smith Road Map Reference 36084 Census Tract 3462.06 Occupant 🔀 Owner 🗌 Tenant 🔲 Vacant Special Assessments \$ PUD H0A \$ 0 per month \_\_\_ per year Property Rights Appraised **X** Fee Simple Leasehold Other (describe) Assignment Type Purchase Transaction Refinance Transaction Market Value / Servicing Address 2015 Manhattan Beach Blvd, Suite 100, Redondo Beach, CA 90278 Lender/Client Wedgewood Inc Is the subject property currently offered for sale or has it been offered for sale in the twelve months prior to the effective date of this appraisal? Report data source(s) used, offering price(s), and date(s). Realist/MLS did not analyze the contract for sale for the subject purchase transaction. Explain the results of the analysis of the contract for sale or why the analysis was not l did performed. Contract Price \$ Date of Contract Is the property seller the owner of public record? Yes No Data Source(s) No Yes Is there any financial assistance (loan charges, sale concessions, gift or downpayment assistance, etc.) to be paid by any party on behalf of the borrower? If Yes, report the total dollar amount and describe the items to be paid. Note: Race and the racial composition of the neighborhood are not appraisal factors. **Neighborhood Characteristics One-Unit Housing Trends** One-Unit Housing Present Land Use % Suburban 25-75% Rural X Stable Urban PRICE AGF One-Unit Location Property Values Increasing Declining 80 % Over 75% Under 25% Demand/Supply ★ Shortage In Balance Over Supply \$ (000) 2-4 Unit % Built-Up (yrs) X Stable ➤ Under 3 mths 3-6 mths 950 Low Multi-Family Rapid Slow Marketing Time % Growth Over 6 mths 1 Neighborhood Boundaries Mt Diablo State Park to the North;; Danville City limits to the East and South 7,400 High Commercial % and Fwy 680 to the West. 2,600 Pred. Other 20 % 47 Neighborhood Description Comprised primarily of single family residences. Employment centers locally with San Francisco & Silicon Valley within 35 miles Transportation, shopping and public schools; all other community facilities are within 2 miles \*Predominant value reflects prices of smaller properties subject's value falls within the typical range and marketability is not negatively affected. \*\*Other = Golf Course and Open Space Market Conditions (including support for the above conclusions) 3 months inventory with 100% sales/list ratio present, values in the market area have seen stability over the last 12 months. Interest rates remain above 6%, sales/list ratios remain low due to services and employment centers within 5 -35 miles. View N;Woods;Mtn Dimensions 106'x325'x214'x124'x45'x94' Area 35316 sf Shape Mostly Rectangular