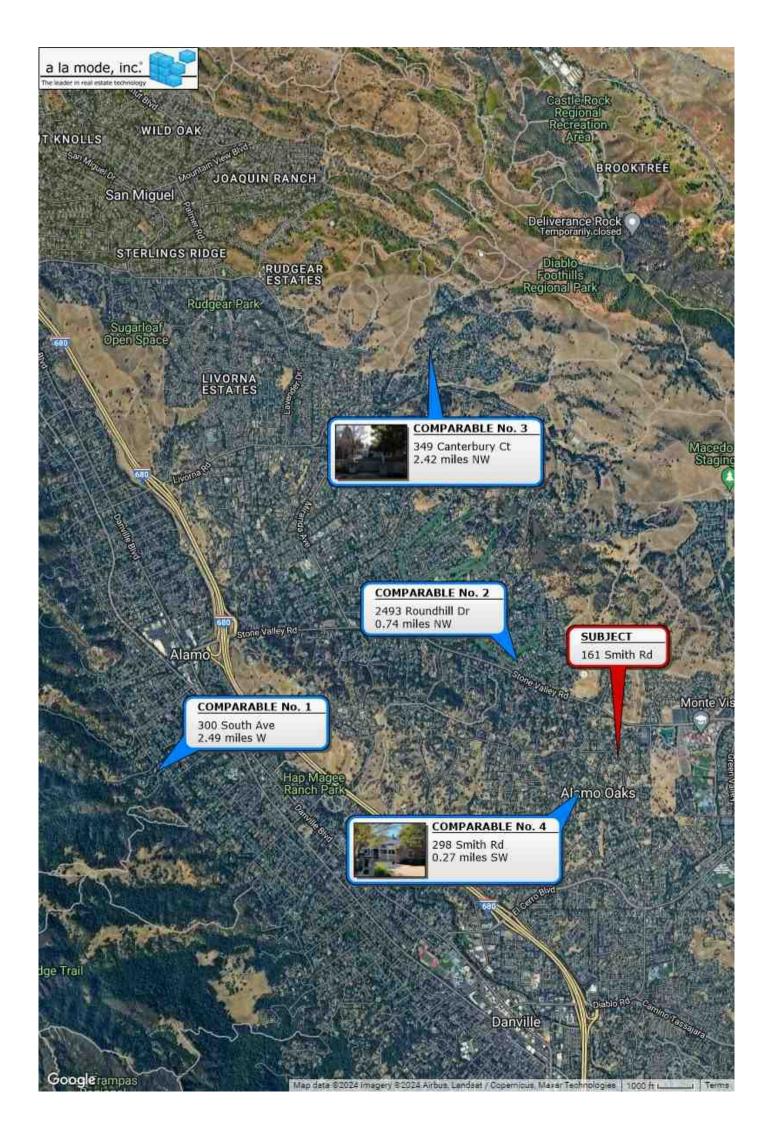

Mahan Appraisals (925) 838-1677 57293 **Exterior-Only Inspection Residential Appraisal Report** File # 35322839 The purpose of this summary appraisal report is to provide the lender/client with an accurate, and adequately supported, opinion of the market value of the subject property. Property Address 161 Smith Rd State CA Zip Code 94507 City Alamo Borrower Redwood Holdings LLC Owner of Public Record Psg & Assocs Mgmt Inc County Contra Costa Legal Description PCL MAP 125 PG 30 PCL B Assessor's Parcel # 196-050-015-3 R.E. Taxes \$ 23,880 Tax Year 2023 Neighborhood Name Smith Road Map Reference 36084 Census Tract 3462.06 Occupant 🔀 Owner 🗌 Tenant 🔲 Vacant Special Assessments \$ PUD H0A \$ 0 per month \_\_\_ per year Property Rights Appraised **X** Fee Simple Leasehold Other (describe) Assignment Type Purchase Transaction Refinance Transaction Market Value / Servicing Address 2015 Manhattan Beach Blvd, Suite 100, Redondo Beach, CA 90278 Lender/Client Wedgewood Inc Is the subject property currently offered for sale or has it been offered for sale in the twelve months prior to the effective date of this appraisal? Report data source(s) used, offering price(s), and date(s). Realist/MLS did not analyze the contract for sale for the subject purchase transaction. Explain the results of the analysis of the contract for sale or why the analysis was not l did performed. Contract Price \$ Date of Contract Is the property seller the owner of public record? Yes No Data Source(s) No Yes Is there any financial assistance (loan charges, sale concessions, gift or downpayment assistance, etc.) to be paid by any party on behalf of the borrower? If Yes, report the total dollar amount and describe the items to be paid. Note: Race and the racial composition of the neighborhood are not appraisal factors. **Neighborhood Characteristics One-Unit Housing Trends** One-Unit Housing Present Land Use % Suburban 25-75% Rural X Stable Urban PRICE AGF One-Unit Location Property Values Increasing Declining 80 % Over 75% Under 25% Demand/Supply ★ Shortage In Balance Over Supply \$ (000) 2-4 Unit % Built-Up (yrs) X Stable ➤ Under 3 mths 3-6 mths 950 Low Multi-Family Rapid Slow Marketing Time % Growth Over 6 mths 1 Neighborhood Boundaries Mt Diablo State Park to the North;; Danville City limits to the East and South 7,400 High Commercial % and Fwy 680 to the West. 2,600 Pred. Other 20 % 47 Neighborhood Description Comprised primarily of single family residences. Employment centers locally with San Francisco & Silicon Valley within 35 miles Transportation, shopping and public schools; all other community facilities are within 2 miles \*Predominant value reflects prices of smaller properties subject's value falls within the typical range and marketability is not negatively affected. \*\*Other = Golf Course and Open Space Market Conditions (including support for the above conclusions) 3 months inventory with 100% sales/list ratio present, values in the market area have seen stability over the last 12 months. Interest rates remain above 6%, sales/list ratios remain low due to services and employment centers within 5 -35 miles. View N;Woods;Mtn Dimensions 106'x325'x214'x124'x45'x94' Area 35316 sf Shape Mostly Rectangular