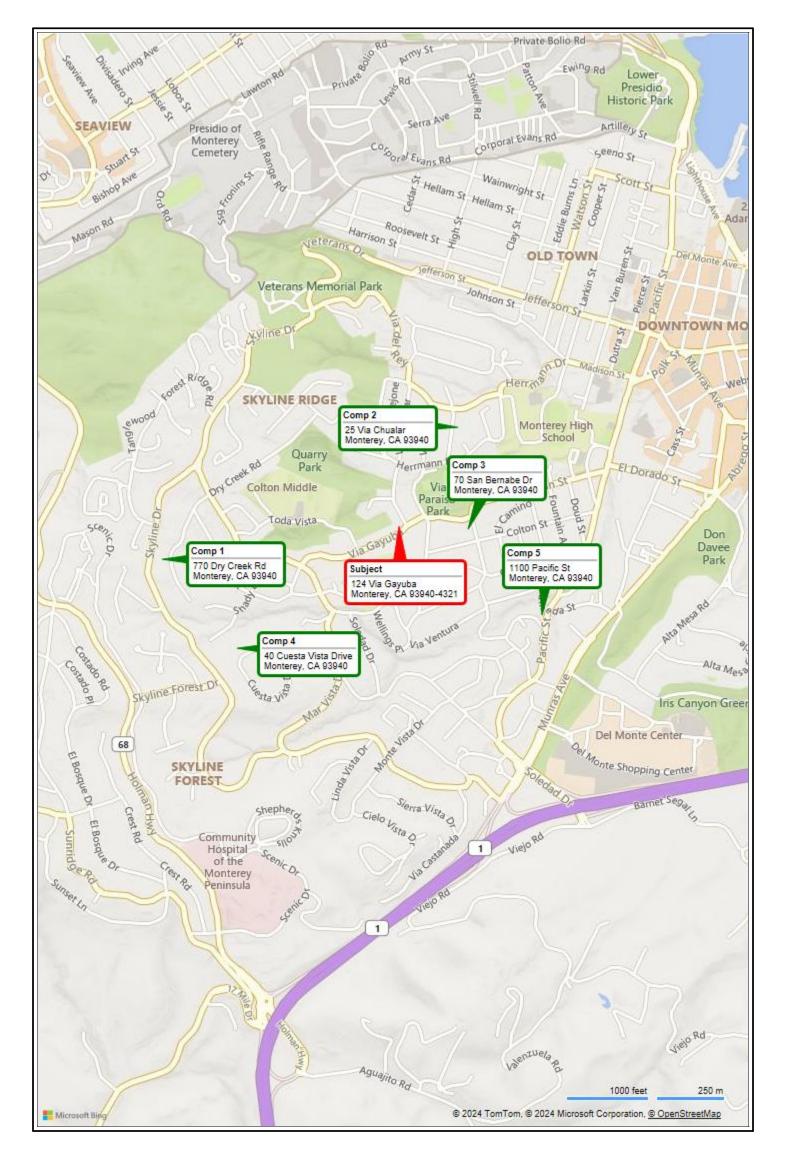

## Prepared By:

Michael A. Yaklin Michael Yaklin PO Box 311 Redwood Estates, CA 95044

File No. 35349759RedwoodHoldingsLLC Case No.

**Exterior-Only Inspection Residential Appraisal Report** 

|          | The purpose of this summary appraisal report is to                                                                              | provide the lender/client with an a       |                                                 |                                      | alue of the subject property.             |
|----------|---------------------------------------------------------------------------------------------------------------------------------|-------------------------------------------|-------------------------------------------------|--------------------------------------|-------------------------------------------|
|          | Property Address 124 Via Gayuba                                                                                                 |                                           | City Monterey                                   | State CA                             | •                                         |
|          | Borrower Redwood Holdings LLC                                                                                                   | Owner of Public Record J                  | eannine I Faull                                 | County I                             | Monterey                                  |
|          | Legal Description TR 219 LA GRANDE VISTASsessor's Parcel # 001-231-008-000                                                      | IA LOT 6BLK 4                             | Tax Year                                        | 2023 R.E.                            | Taxes \$ 3,962                            |
| ECT      | Neighborhood Name La Grande Vista                                                                                               |                                           | Map Reference                                   |                                      | sus Tract 0128.00                         |
| <b>H</b> |                                                                                                                                 | t Special Assessments \$                  | 0 PUD                                           | HOA \$ 0                             | per year per month                        |
| SUBJ     |                                                                                                                                 | Leasehold Other (describe)                |                                                 |                                      |                                           |
| S        | Assignment Type Purchase Transaction                                                                                            | Refinance Transaction X C                 | Other (describe)                                | Market Val                           | ue                                        |
|          | Lender/Client Wedgewood Inc                                                                                                     |                                           | 015 Manhattan Beach Blvd                        | ·                                    | each, CA 90278                            |
|          | Is the subject property currently offered for sale or                                                                           |                                           | twelve months prior to the effect               | ctive date of this appraisal?        | Yes X No                                  |
|          | Report data source(s) used, offerings price(s), and                                                                             | date(s). MLSL#                            |                                                 |                                      |                                           |
|          | I did did not analyze the contract for s                                                                                        | sale for the subject purchase trans       | saction. Evolain the results of the             | analysis of the contract for s       | sale or why the analysis was not          |
| _        | performed.                                                                                                                      | sale for the subject parenase trains      | saction. Explain the results of the             | candiyolo of the contract for t      | sale of with the analysis was not         |
| S        |                                                                                                                                 |                                           |                                                 |                                      |                                           |
| CONTRACT | Contract Price \$ Date of Contra                                                                                                | act Is the property                       | seller the owner of public record               | ? Yes No Data S                      | Source(s)                                 |
| NO       | Is there any financial assistance (loan charges, sa                                                                             | ale concessions, gift or downpaym         | ent assistance, etc.) to be paid I              | by any party on behalf of the        | borrower? Yes No                          |
| ပ        | If Yes, report the total dollar amount and describe                                                                             | the items to be paid.                     |                                                 |                                      |                                           |
|          |                                                                                                                                 |                                           |                                                 |                                      |                                           |
|          | Note: Race and the racial composition of the n                                                                                  | eighborhood are not appraisal             | factore                                         |                                      |                                           |
|          | Neighborhood Characteristics                                                                                                    |                                           | nit Housing Trends                              | One-Unit Housi                       | ing Present Land Use %                    |
|          | Location Urban X Suburban Rural                                                                                                 |                                           |                                                 |                                      | AGE One-Unit 70 %                         |
| OD       | Built-Up X Over 75% 25-75% Under                                                                                                |                                           | ortage X In Balance C                           | OverSupply \$ (000)                  | (yrs) 2-4 Unit 10 %                       |
| 오        | Growth Rapid X Stable Slow                                                                                                      | Marketing Time X Und                      |                                                 | Over6mths 1,155 Low                  | 1 Multi-Family 10 %                       |
| BORHO    | Neighborhood Boundaries The subject neighb                                                                                      | <del>-</del>                              |                                                 |                                      | 155 Commercial 10 %                       |
| 里        | South, by Munras Ave the to the East, an                                                                                        |                                           |                                                 |                                      | 35 Other %                                |
| EIGH     | Neighborhood Description The subject neighborhood                                                                               |                                           |                                                 |                                      |                                           |
| 뿔        | landscaping throughout the neighborhood. Most properties with<br>to thoroughfares. All public and consumer support facilities a |                                           | sidences, but there are some condominio         | im developments, apartments and co   | ommercial properties located in proximity |
|          | Market Conditions (including support for the above                                                                              | <u> </u>                                  | amount of listings in the subject's market      | et area.Market conditions are averag | e with stable property values.There is an |
|          | average supply with an average demand.Marketing and exposu                                                                      |                                           |                                                 |                                      |                                           |
|          | few trust sales, short sales and bank sales in the area.Market                                                                  | t Information included herein is based up | on the research conducted.                      |                                      |                                           |
|          | Dimensions Mostly Rectangular                                                                                                   |                                           |                                                 | stly Rectangular View                | N;Res;                                    |
|          | Specific Zoning Classification R1                                                                                               |                                           | otion Single Family Reside                      |                                      |                                           |
|          | Zoning Compliance   X   Legal   Legal Nonco                                                                                     | onforming (Grandfathered Use)             | No Zoning   Illegal (desc                       |                                      | f No, describe.                           |
|          | is the highest and best use of subject property as i                                                                            | improved (or as proposed per piar         | ns and specifications, the presen               | iit use: [X]Tes [ ]NO II             | i ivo, describe.                          |
| ш        | Utilities Public Other (describe)                                                                                               | Public Other                              | (describe) Off                                  | f-site ImprovementsType              | Public Private                            |
| SITE     | Electricity X                                                                                                                   | Water X                                   | Street                                          | Asphalt                              | X                                         |
| 0)       | Gas X                                                                                                                           | Sanitary Sewer X                          | Alley                                           | None                                 |                                           |
|          | FEMA Special Flood Hazard Area Yes X  Are the utilities and/or off-site improvements typica                                     | No FEMA Flood Zone X                      | FEMA Map # 060                                  | 53CU3U8H FEMAI                       | Map Date 06/21/2017                       |
|          | Are there any adverse site conditions or external fa                                                                            |                                           |                                                 | nd uses etc.)? Yes X                 | No If Yes, describe.                      |
|          | The more any develope the contained of external to                                                                              | actoro (cacomonio, chereacimon            | to, orivirorimontal contationo, ian             | 100 21                               | 11100, 00001100.                          |
|          |                                                                                                                                 |                                           |                                                 |                                      |                                           |
|          |                                                                                                                                 |                                           |                                                 |                                      |                                           |
|          | Source(s) Used for Physical Characteristics of Pro                                                                              | perty Appraisal Files X N                 | MLS X Assessment and Tax I                      |                                      |                                           |
|          | Other (describe)  General Description  G                                                                                        | General Description                       | Data Source(s) for Gross Liv  Heating / Cooling | Ing Area Amenities                   | FARES/MLS                                 |
|          |                                                                                                                                 | Concrete Slab X Crawl Space               | X FWA HWBB                                      | X Fireplace(s) # 1                   | Car Storage None                          |
|          |                                                                                                                                 | Full Basement Finished                    | Radiant                                         | Woodstove(s) # 0                     | X Driveway # of Cars 1                    |
|          |                                                                                                                                 | Partial Basement Finished                 | Other                                           |                                      | Driveway Surface Concrete                 |
|          | X Existing Proposed UnderConst. Exteri                                                                                          | ior Walls Stc/Wd/Avg                      | Fuel Gas                                        | X Porch Brick                        | X Garage # of Cars 1                      |
|          | • • • • • • • • • • • • • • • • • • • •                                                                                         | Surface Comp. Shingle/Avg                 |                                                 | Pool None                            | Carport # of Cars 0                       |
|          |                                                                                                                                 | ers & Downspouts Alum/Avg                 | _                                               | X Fence Wood                         | Attached Detached                         |
| 10       | Effective Age (Yrs) 33 Windown Appliances Refrigerator Range/Oven                                                               | ow Type Dual Pane/Avg Dishwasher Disposal | X Other None  Microwave Washer/Dryer            | Other None Other (describe)          | X Built-in                                |
| ENTS     | Finished area <b>above</b> grade contains: 10                                                                                   | Rooms 3 Bedroom                           |                                                 |                                      | Gross Living Area Above Grade             |
| 画        | Additional features (special energy efficient items,                                                                            |                                           |                                                 |                                      |                                           |
| PROVEM   | information.                                                                                                                    | ·                                         |                                                 |                                      |                                           |
| Ö        | Describe the condition of the property and data so                                                                              | urce(s) (including apparent neede         | ed repairs, deterioration, renovat              | ions, remodeling, etc.). C4;         | See comments - SUBJECT                    |
| IMP      | CONDITION                                                                                                                       |                                           |                                                 |                                      |                                           |
|          |                                                                                                                                 |                                           |                                                 |                                      |                                           |
|          |                                                                                                                                 |                                           |                                                 |                                      |                                           |
|          |                                                                                                                                 |                                           |                                                 |                                      |                                           |
|          | Are there any apparent physical deficiencies or ad                                                                              | Iverse conditions that affect the liv     | ability, soundness, or structural               | integrity of the property?           | Yes X No                                  |
|          | If Yes, describe No functional or physical inac                                                                                 | dequacies noted. There are r              | no apparent adverse enviror                     | nmental conditions indica            | ited. The appraiser is not an             |
|          | expert in the field of environmental analys                                                                                     | sis and/or inspection. There              | e was no environmental re                       | eport provided to the app            | praiser.                                  |
|          |                                                                                                                                 |                                           |                                                 |                                      |                                           |
|          | Does the property generally conform to the neighb                                                                               | norhood (functional utility style as      | andition use construction etc.\?                | X Yes No If No, de                   | scribe                                    |
|          | 2000 the property generally comothic to the heighb                                                                              |                                           | a.aoii, aoo, ooiistraottoti, Etc.)!             | [73] 100   JINO ILINO, UE            | 331100                                    |