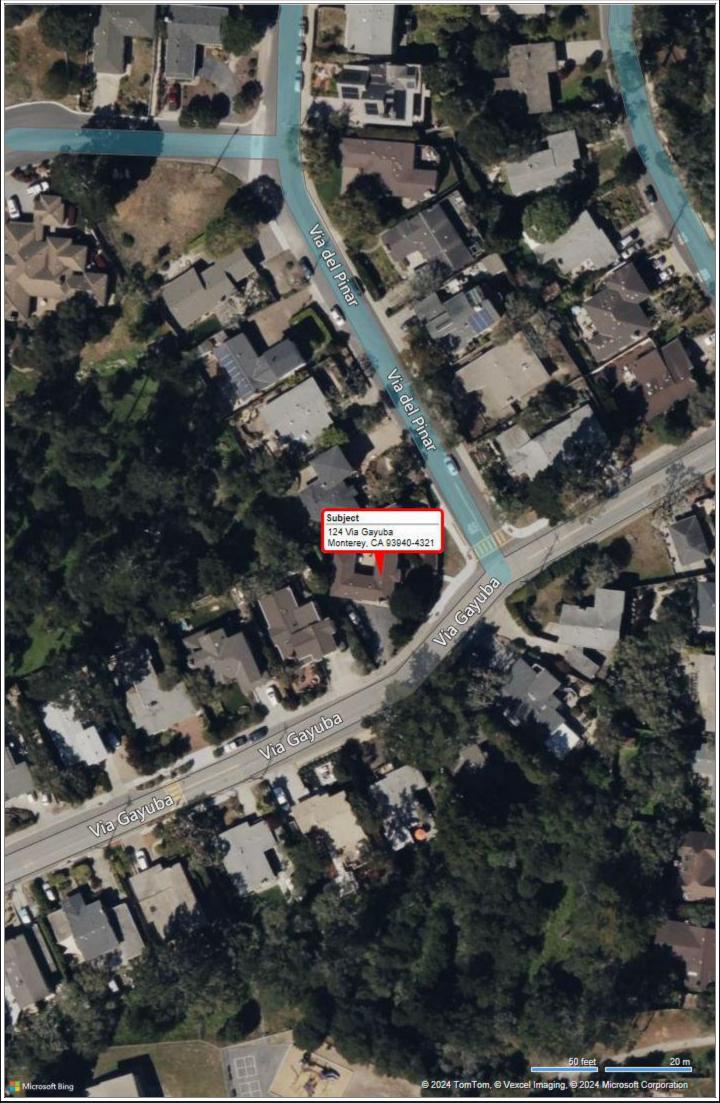

## Prepared By:

Michael A. Yaklin Michael Yaklin PO Box 311 Redwood Estates, CA 95044

File No. 35349759RedwoodHoldingsLLC Case No.

**Exterior-Only Inspection Residential Appraisal Report** 

|          | The purpose of this summary appraisal report is to                                                                              | provide the lender/client with an a       |                                                 |                                      | alue of the subject property.             |
|----------|---------------------------------------------------------------------------------------------------------------------------------|-------------------------------------------|-------------------------------------------------|--------------------------------------|-------------------------------------------|
|          | Property Address 124 Via Gayuba                                                                                                 |                                           | City Monterey                                   | State CA                             | •                                         |
|          | Borrower Redwood Holdings LLC                                                                                                   | Owner of Public Record J                  | eannine I Faull                                 | County I                             | Monterey                                  |
|          | Legal Description TR 219 LA GRANDE VISTASsessor's Parcel # 001-231-008-000                                                      | IA LOT 6BLK 4                             | Tax Year                                        | 2023 R.E.                            | Taxes \$ 3,962                            |
| ECT      | Neighborhood Name La Grande Vista                                                                                               |                                           | Map Reference                                   |                                      | sus Tract 0128.00                         |
| <b>H</b> |                                                                                                                                 | t Special Assessments \$                  | 0 PUD                                           | HOA \$ 0                             | per year per month                        |
| SUBJ     |                                                                                                                                 | Leasehold Other (describe)                |                                                 |                                      |                                           |
| S        | Assignment Type Purchase Transaction                                                                                            | Refinance Transaction X C                 | Other (describe)                                | Market Val                           | ue                                        |
|          | Lender/Client Wedgewood Inc                                                                                                     |                                           | 015 Manhattan Beach Blvd                        | ·                                    | each, CA 90278                            |
|          | Is the subject property currently offered for sale or                                                                           |                                           | twelve months prior to the effect               | ctive date of this appraisal?        | Yes X No                                  |
|          | Report data source(s) used, offerings price(s), and                                                                             | date(s). MLSL#                            |                                                 |                                      |                                           |
|          | I did did not analyze the contract for s                                                                                        | sale for the subject purchase trans       | saction. Evolain the results of the             | analysis of the contract for s       | sale or why the analysis was not          |
| _        | performed.                                                                                                                      | sale for the subject parenase trains      | saction. Explain the results of the             | candiyolo of the contract for t      | sale of with the analysis was not         |
| S        |                                                                                                                                 |                                           |                                                 |                                      |                                           |
| CONTRACT | Contract Price \$ Date of Contra                                                                                                | act Is the property                       | seller the owner of public record               | ? Yes No Data S                      | Source(s)                                 |
| NO       | Is there any financial assistance (loan charges, sa                                                                             | ale concessions, gift or downpaym         | ent assistance, etc.) to be paid I              | by any party on behalf of the        | borrower? Yes No                          |
| ပ        | If Yes, report the total dollar amount and describe                                                                             | the items to be paid.                     |                                                 |                                      |                                           |
|          |                                                                                                                                 |                                           |                                                 |                                      |                                           |
|          | Note: Race and the racial composition of the n                                                                                  | eighborhood are not appraisal             | factore                                         |                                      |                                           |
|          | Neighborhood Characteristics                                                                                                    |                                           | nit Housing Trends                              | One-Unit Housi                       | ing Present Land Use %                    |
|          | Location Urban X Suburban Rural                                                                                                 |                                           |                                                 |                                      | AGE One-Unit 70 %                         |
| OD       | Built-Up X Over 75% 25-75% Under                                                                                                |                                           | ortage X In Balance C                           | OverSupply \$ (000)                  | (yrs) 2-4 Unit 10 %                       |
| 오        | Growth Rapid X Stable Slow                                                                                                      | Marketing Time X Und                      |                                                 | Over6mths 1,155 Low                  | 1 Multi-Family 10 %                       |
| BORHO    | Neighborhood Boundaries The subject neighb                                                                                      | <del>-</del>                              |                                                 |                                      | 155 Commercial 10 %                       |
| 里        | South, by Munras Ave the to the East, an                                                                                        |                                           |                                                 |                                      | 35 Other %                                |
| EIGH     | Neighborhood Description The subject neighborhood                                                                               |                                           |                                                 |                                      |                                           |
| 뿔        | landscaping throughout the neighborhood. Most properties with<br>to thoroughfares. All public and consumer support facilities a |                                           | sidences, but there are some condominio         | im developments, apartments and co   | ommercial properties located in proximity |
|          | Market Conditions (including support for the above                                                                              | <u> </u>                                  | amount of listings in the subject's market      | et area.Market conditions are averag | e with stable property values.There is an |
|          | average supply with an average demand.Marketing and exposu                                                                      |                                           |                                                 |                                      |                                           |
|          | few trust sales, short sales and bank sales in the area.Market                                                                  | t Information included herein is based up | on the research conducted.                      |                                      |                                           |
|          | Dimensions Mostly Rectangular                                                                                                   |                                           |                                                 | stly Rectangular View                | N;Res;                                    |
|          | Specific Zoning Classification R1                                                                                               |                                           | otion Single Family Reside                      |                                      |                                           |
|          | Zoning Compliance   X   Legal   Legal Nonco                                                                                     | onforming (Grandfathered Use)             | No Zoning   Illegal (desc                       |                                      | f No, describe.                           |
|          | is the highest and best use of subject property as i                                                                            | improved (or as proposed per piar         | ns and specifications, the presen               | iit use: [X]Tes [ ]NO II             | i ivo, describe.                          |
| ш        | Utilities Public Other (describe)                                                                                               | Public Other                              | (describe) Off                                  | f-site ImprovementsType              | Public Private                            |
| SITE     | Electricity X                                                                                                                   | Water X                                   | Street                                          | Asphalt                              | X                                         |
| 0)       | Gas X                                                                                                                           | Sanitary Sewer X                          | Alley                                           | None                                 |                                           |
|          | FEMA Special Flood Hazard Area Yes X  Are the utilities and/or off-site improvements typica                                     | No FEMA Flood Zone X                      | FEMA Map # 060                                  | 53CU3U8H FEMAI                       | Map Date 06/21/2017                       |
|          | Are there any adverse site conditions or external fa                                                                            |                                           |                                                 | nd uses etc.)? Yes X                 | No If Yes, describe.                      |
|          | The more any develope the contained of external to                                                                              | actoro (cacomonio, chereacimon            | to, orivirorimontal contationo, ian             | 100 21                               | 11100, 00001100.                          |
|          |                                                                                                                                 |                                           |                                                 |                                      |                                           |
|          |                                                                                                                                 |                                           |                                                 |                                      |                                           |
|          | Source(s) Used for Physical Characteristics of Pro                                                                              | perty Appraisal Files X N                 | MLS X Assessment and Tax I                      |                                      |                                           |
|          | Other (describe)  General Description  G                                                                                        | General Description                       | Data Source(s) for Gross Liv  Heating / Cooling | Ing Area Amenities                   | FARES/MLS                                 |
|          |                                                                                                                                 | Concrete Slab X Crawl Space               | X FWA HWBB                                      | X Fireplace(s) # 1                   | Car Storage None                          |
|          |                                                                                                                                 | Full Basement Finished                    | Radiant                                         | Woodstove(s) # 0                     | X Driveway # of Cars 1                    |
|          |                                                                                                                                 | Partial Basement Finished                 | Other                                           |                                      | Driveway Surface Concrete                 |
|          | X Existing Proposed UnderConst. Exteri                                                                                          | ior Walls Stc/Wd/Avg                      | Fuel Gas                                        | X Porch Brick                        | X Garage # of Cars 1                      |
|          | • • • • • • • • • • • • • • • • • • • •                                                                                         | Surface Comp. Shingle/Avg                 |                                                 | Pool None                            | Carport # of Cars 0                       |
|          |                                                                                                                                 | ers & Downspouts Alum/Avg                 | _                                               | X Fence Wood                         | Attached Detached                         |
| 10       | Effective Age (Yrs) 33 Windown Appliances Refrigerator Range/Oven                                                               | ow Type Dual Pane/Avg Dishwasher Disposal | X Other None  Microwave Washer/Dryer            | Other None Other (describe)          | X Built-in                                |
| ENTS     | Finished area <b>above</b> grade contains: 10                                                                                   | Rooms 3 Bedroom                           |                                                 |                                      | Gross Living Area Above Grade             |
| 画        | Additional features (special energy efficient items,                                                                            |                                           |                                                 |                                      |                                           |
| PROVEM   | information.                                                                                                                    | ·                                         |                                                 |                                      |                                           |
| Ö        | Describe the condition of the property and data so                                                                              | urce(s) (including apparent neede         | ed repairs, deterioration, renovat              | ions, remodeling, etc.). C4;         | See comments - SUBJECT                    |
| IMP      | CONDITION                                                                                                                       |                                           |                                                 |                                      |                                           |
|          |                                                                                                                                 |                                           |                                                 |                                      |                                           |
|          |                                                                                                                                 |                                           |                                                 |                                      |                                           |
|          |                                                                                                                                 |                                           |                                                 |                                      |                                           |
|          | Are there any apparent physical deficiencies or ad                                                                              | Iverse conditions that affect the liv     | ability, soundness, or structural               | integrity of the property?           | Yes X No                                  |
|          | If Yes, describe No functional or physical inac                                                                                 | dequacies noted. There are r              | no apparent adverse enviror                     | nmental conditions indica            | ited. The appraiser is not an             |
|          | expert in the field of environmental analys                                                                                     | sis and/or inspection. There              | e was no environmental re                       | eport provided to the app            | praiser.                                  |
|          |                                                                                                                                 |                                           |                                                 |                                      |                                           |
|          | Does the property generally conform to the neighb                                                                               | norhood (functional utility style as      | andition use construction etc.\?                | X Yes No If No, de                   | scribe                                    |
|          | 2000 the property generally comothic to the heighb                                                                              |                                           | a.aoii, aoo, ooiistraottoti, Etc.)!             | [73] 100   JINO ILINO, UE            | 331100                                    |