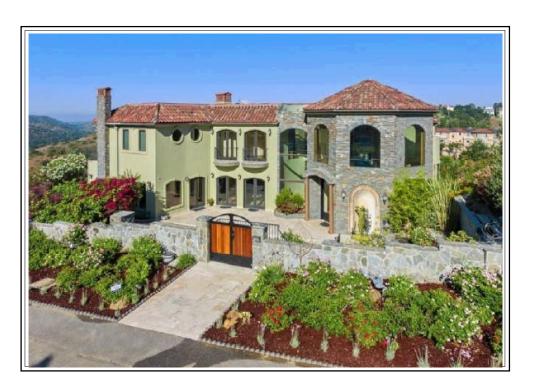

2878 Crystal Ridge Road Diamond Bar, CA 91765

The purpose of this appraisal is to develop an opinion of the market value of the subject property, as improved. The property rights appraised are the fee simple interest in the site and improvements.

In my opinion, the market value of the property as of April 25, 2024

is:

\$4,182,000 Four Million One Hundred Eighty-Two Thousand Dollars

The attached report contains the description, analysis and supportive data for the conclusions, final opinion of value, descriptive photographs, limiting conditions and appropriate certifications.