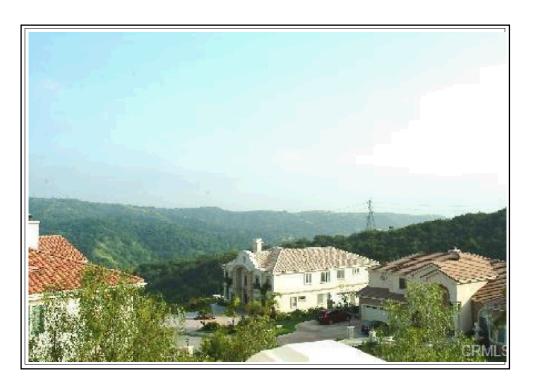

2878 Crystal Ridge Road Diamond Bar, CA 91765

The purpose of this appraisal is to develop an opinion of the market value of the subject property, as improved. The property rights appraised are the fee simple interest in the site and improvements.

In my opinion, the market value of the property as of April 25, 2024

is:

\$4,182,000 Four Million One Hundred Eighty-Two Thousand Dollars

The attached report contains the description, analysis and supportive data for the conclusions, final opinion of value, descriptive photographs, limiting conditions and appropriate certifications.