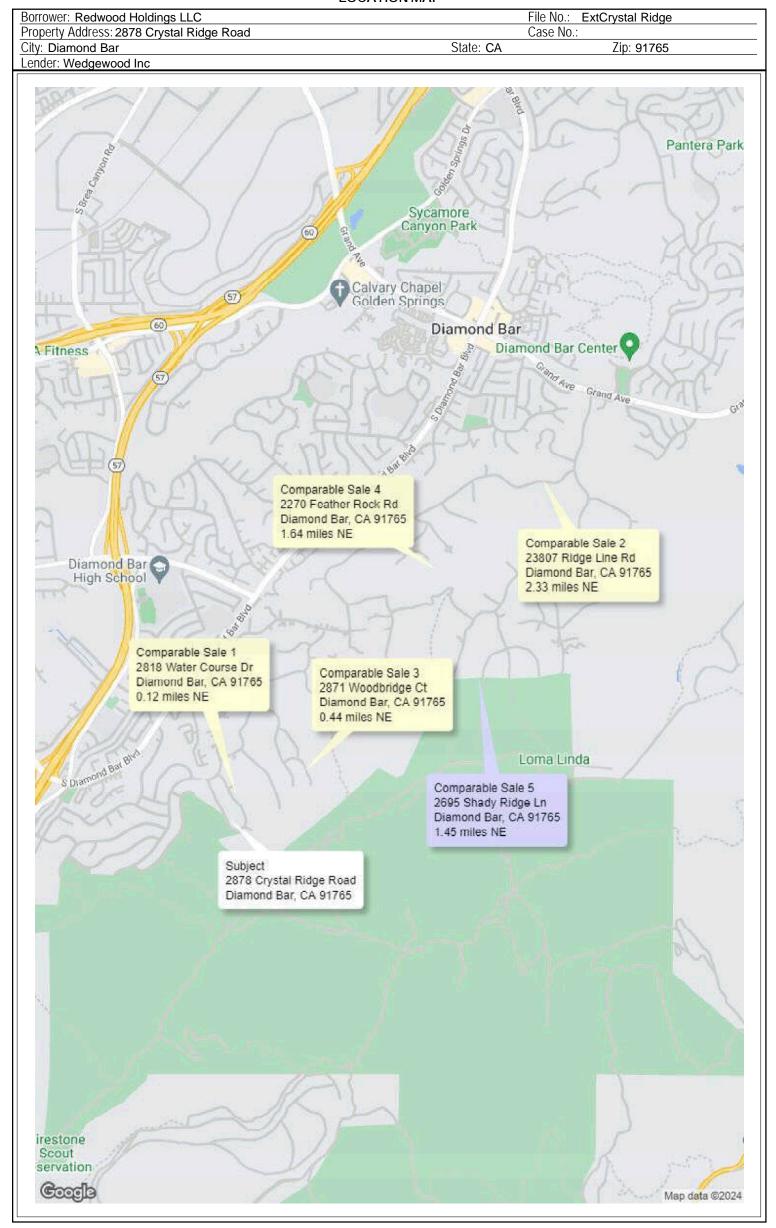

SALE #6

Sale Date: Sale Price: \$ Borrower: Redwood Holdings LLC
Property Address: 2878 Crystal Ridge Road
City: Diamond Bar
Lender: Wedgewood Inc



Subject's MLS Listing Photo Prior Listing 2006



Subject's Google Map Aerial Photo



Gated Access - Entry Was Not Granted By Security

View 1

| Borrower: Redwood Holdings LLC            | File N    | 0.: ExtCrystal Ridge |  |
|-------------------------------------------|-----------|----------------------|--|
| Property Address: 2878 Crystal Ridge Road | Case      | Case No.:            |  |
| City: Diamond Bar                         | State: CA | Zip: 91765           |  |
| Lender: Wedgewood Inc                     |           | •                    |  |



Gated Access - Entry Was Not Granted By Security

View 2

#### **LOCATION MAP**



USPAP ADDENDUM

File No. ExtCrystal Ridge

|                                                                 | USPAI                             | ADDENDOM                   |                      | - 1.0 No. = 2.110 . y 0.101 . 1.10 g 0  |
|-----------------------------------------------------------------|-----------------------------------|----------------------------|----------------------|-----------------------------------------|
| Borrower: Redwood Holdings LLC                                  |                                   |                            |                      |                                         |
| Property Address: 2878 Crystal Ridge                            | Road                              |                            |                      |