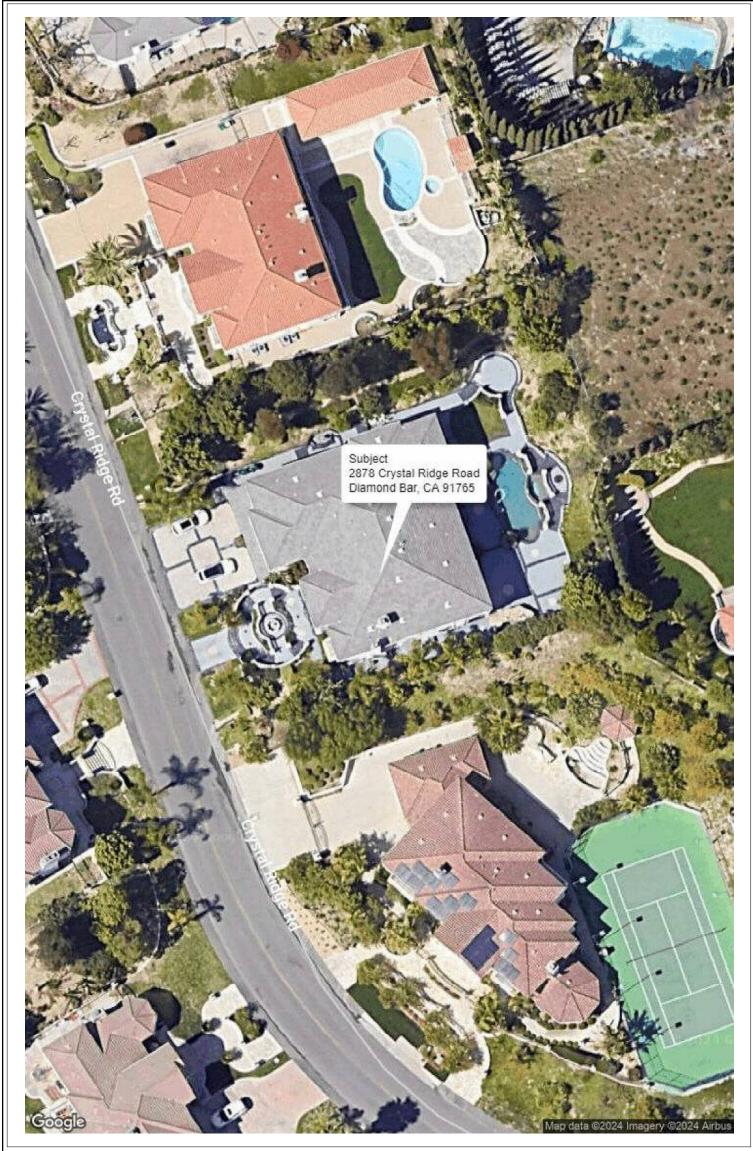

2878 Crystal Ridge Road Diamond Bar, CA 91765

The purpose of this appraisal is to develop an opinion of the market value of the subject property, as improved. The property rights appraised are the fee simple interest in the site and improvements.