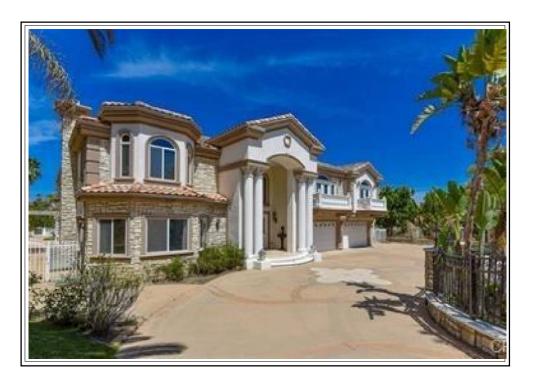

2878 Crystal Ridge Road Diamond Bar, CA 91765

The purpose of this appraisal is to develop an opinion of the market value of the subject property, as improved. The property rights appraised are the fee simple interest in the site and improvements.

In my opinion, the market value of the property as of April 25, 2024

is:

\$4,182,000 Four Million One Hundred Eighty-Two Thousand Dollars

The attached report contains the description, analysis and supportive data for the conclusions, final opinion of value, descriptive photographs, limiting conditions and appropriate certifications.