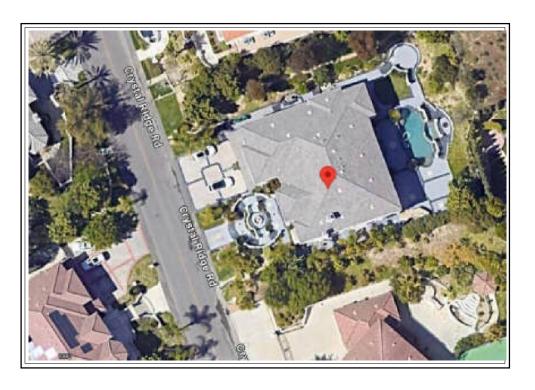

2878 Crystal Ridge Road Diamond Bar, CA 91765

The purpose of this appraisal is to develop an opinion of the market value of the subject property, as improved. The property rights appraised are the fee simple interest in the site and improvements.