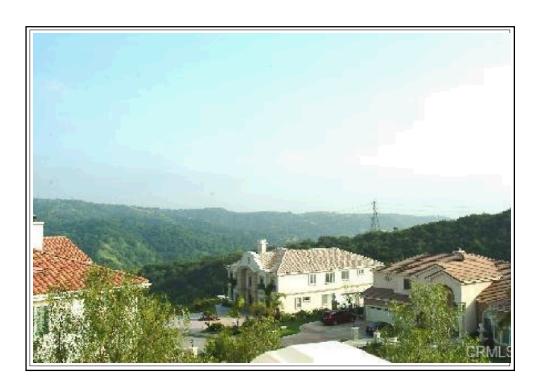

2878 Crystal Ridge Road Diamond Bar, CA 91765

The purpose of this appraisal is to develop an opinion of the market value of the subject property, as improved. The property rights appraised are the fee simple interest in the site and improvements.

In my opinion, the market value of the property as of April 25, 2024

is:

\$4,182,000 Four Million One Hundred Eighty-Two Thousand Dollars

The attached report contains the description, analysis and supportive data for the conclusions, final opinion of value, descriptive photographs, limiting conditions and appropriate certifications.