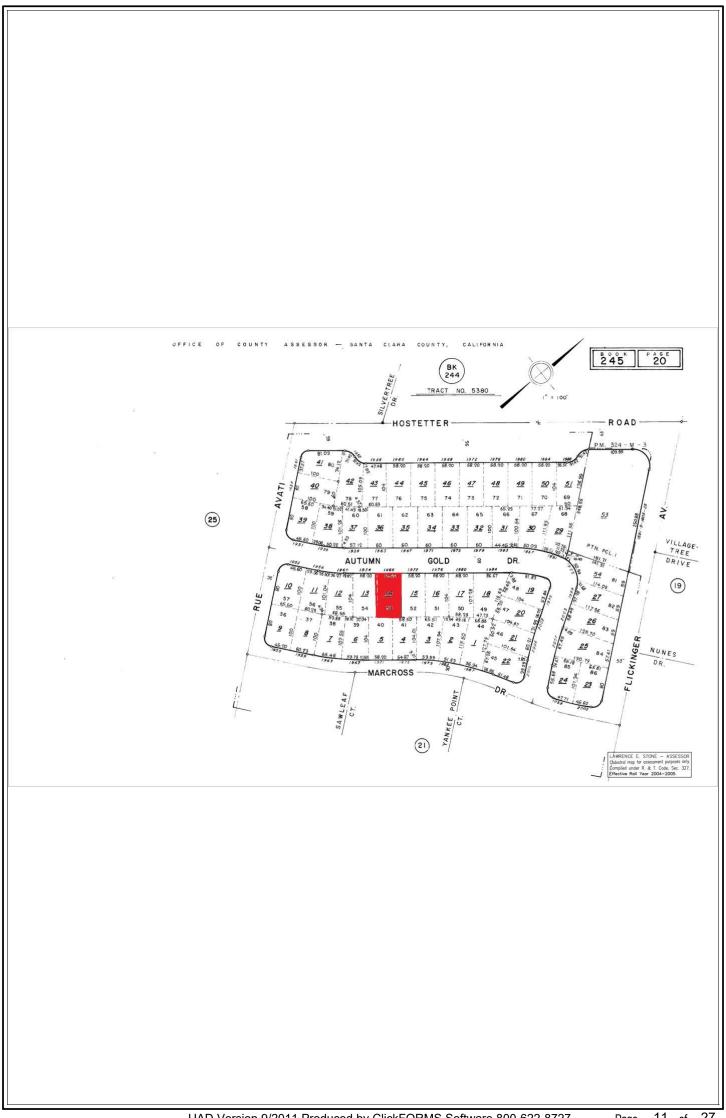

|       |                                                                                           |                      | E                            | Bluebay <i>A</i> | Appraisa    | l Inc.                |              |                   |                    |                           |              |
|-------|-------------------------------------------------------------------------------------------|----------------------|------------------------------|------------------|-------------|-----------------------|--------------|-------------------|--------------------|---------------------------|--------------|
|       |                                                                                           |                      |                              |                  |             |                       |              |                   | File No.           | 35342064                  |              |
| Hu    | ibin Lan                                                                                  | vtorior_(            | Only Incha                   | ction E          | )<br>Ocido  | ntial Ann             | raical       | Donort            | Case No.           | 57342                     |              |
|       |                                                                                           |                      | Only Inspe                   |                  |             |                       |              | •                 | 1 ( 1              | <u> </u>                  |              |
|       | The purpose of this summary appraisal report Property Address 1968 Autumn Gold D          |                      | e the lender/client          |                  |             | •                     |              |                   |                    | -                         |              |
|       | Borrower Redwood Holdings L                                                               |                      | Owner of Public R            | Cit              | у           | San Jo<br>MORAN RA    |              |                   | e CA Zip<br>County | Santa Cl                  | 5131         |
|       | Legal Description LOT:53 CITY:SAN Jo                                                      |                      |                              |                  |             | WICHAINIA             | (IVIII (O (  |                   | County             | Santa Ci                  | ara          |
|       | Assessor's Parcel # 245-20-014                                                            | JOL 111#.0           | 11000 110000                 | 20100            |             | Tax Y                 | ear          | 2023              | R F Tax            | es \$ 12,539              |              |
| 占     | Neighborhood Name San Jose                                                                |                      |                              |                  | Map Re      |                       |              | 8-D5              | Census T           |                           | 43.17        |
| 当     |                                                                                           | /acant Speci         | ial Assessments \$           | <u> </u>         | 0           | PL                    |              |                   | 0                  | per year                  | per month    |
| JBJ   | Property Rights Appraised X Fee Simpl                                                     |                      |                              | describe)        |             | -                     |              | '                 |                    |                           |              |
| SU    | Assignment Type Purchase Transaction                                                      | n Ref                | inance Transactio            | n X Oth          | ner (descr  | be) Market \          | /alue        |                   |                    |                           |              |
|       | Lender/Client Wedgewood Inc                                                               |                      | Add                          | dress 201        | 5 Manh      | attan Beach           | Blvd Su      | uite 100, Red     | <u>londo Beac</u>  | h, CA <u>90</u> 278       |              |
|       | Is the subject property currently offered for s                                           |                      |                              | ale in the t     | welve mo    | nths prior to the     | effective    | date of this app  | oraisal?           | Yes X No                  |              |
|       | Report data source(s) used, offerings price(                                              | s), and date(s       | s). ML#                      |                  |             |                       |              |                   |                    |                           |              |
|       |                                                                                           |                      | 0 1: ( )                     |                  |             | 1 ' 11 ' 11           | <b>.</b>     | 1                 |                    |                           | <del></del>  |
|       | I did did not analyze the contra                                                          | ct for sale for      | the subject purch            | ase transa       | ction. Exp  | lain the results      | of the ana   | alysis of the cor | ntract for sale    | or why the anal           | ysis was not |
| 2     | performed.                                                                                |                      |                              |                  |             |                       |              |                   |                    |                           |              |
| ONTRA | Contract Price \$ Date of                                                                 | Contract             | Is the                       | nronorty so      | llor the o  | vner of public re     | oord?        | Yes N             | o Data Sour        | 20(0)                     |              |
| F     | Is there any financial assistance (loan charge                                            |                      |                              |                  |             |                       |              |                   |                    |                           | es No        |
| Ö     | If Yes, report the total dollar amount and de                                             |                      | -                            | ownpaymo         | 11 43313141 | 100, 010.) 10 00 1    | paid by a    | ily party on bon  | an or the born     | JWC1:1                    |              |
| O     |                                                                                           |                      |                              |                  |             |                       |              |                   |                    |                           |              |
|       |                                                                                           |                      |                              |                  |             |                       |              |                   |                    |                           |              |
|       | Note: Race and the racial composition of                                                  | the neighbo          | rhood are not ap             | opraisal fa      | ctors.      |                       |              |                   |                    |                           |              |
|       | Neighborhood Characteristics                                                              |                      |                              | $\overline{}$    | t Housin    |                       |              |                   | nit Housing        | Present Land              |              |
| 2     |                                                                                           |                      | Property Values              | $\overline{}$    |             | Stable                | Decli        |                   | AGE                |                           | 95 %         |
| 8     |                                                                                           |                      | Demand/Supply                | Short            |             | In Balance            | OverS        |                   | (yrs)              |                           | 2 %          |
| RHO   |                                                                                           |                      | Marketing Time               |                  |             | 3-6 mths              | Over6        |                   | Low 1<br>High 103  | Multi-Family<br>Commercia |              |
| 8     | Neighborhood Boundaries The north boundary is the Berryessa Rd. and the V                 |                      |                              |                  | unuary is   | ille riwyddu.,        | THE SOU      |                   | Pred. 52           | Other                     | %            |
| 男り    | Neighborhood Description The subject pr                                                   |                      |                              |                  | hood in t   | ne City of San        | Jose: Th     |                   |                    |                           |              |
| 8     | to schools, parks, shopping centers and                                                   |                      |                              |                  |             | •                     |              |                   |                    |                           |              |
| Z     | neighborhood is located within 5 -10 mile                                                 | es from emp          | loyment centers              | and the F        | lwy680/H    | wy101.                |              |                   |                    | -                         |              |
|       | Market Conditions (including support for the                                              | above concl          | usions) The nei              | ghborhood        | d trend is  | increasing ov         | erall for    | the last 12 m     | onths              |                           |              |
|       |                                                                                           |                      |                              |                  |             |                       |              |                   |                    |                           |              |
|       | Dimensions F9.2 V 1                                                                       | 04                   | A                            |                  | E2 of       | Chana                 | Do           | otongulor         | \ /i.e             | NiDos                     |              |
|       | Dimensions 58.2 X 1 Specific Zoning Classification                                        | 0 <del>4</del><br>R1 | Area<br>Zonin                |                  | 53 sf       | Shape<br>le Family Re |              | ctangular<br>v    | View               | N;Res                     | 2,           |
|       |                                                                                           |                      | ng (Grandfathere             |                  | No Zoni     |                       | (describe    |                   |                    |                           |              |
|       | Is the highest and best use of subject prope                                              |                      | -                            |                  | _           |                       | resent us    | se? X Yes         | No If No,          | describe. See             | 9            |
|       | Comment                                                                                   |                      |                              |                  |             |                       |              |                   |                    |                           |              |
| 111   | Utilities Public Other (describe)                                                         |                      |                              | Other (c         | escribe)    |                       |              | e Improvement     | tsType             |                           | Private      |
| Ë     | Electricity X Gas X                                                                       | Water                | X X                          |                  |             |                       | treet As     | •                 |                    | X                         |              |
| S     |                                                                                           |                      | ry Sewer X  EMA Flood Zone   | $\Box$           |             | AI<br>FEMA Map#       |              | one<br>Nocou      | EEMA Man           | Date 05/18/2              | 000          |
|       | Are the utilities and/or off-site improvements                                            |                      |                              |                  |             | No, describe.         | 000348       | -000911           | FEIVIA IVIAP       | Date 03/10/2              | 009          |
|       | Are there any adverse site conditions or exte                                             |                      |                              |                  |             |                       | s. land us   | ses. etc.)?       | Yes X No           | If Yes, describ           | e            |
|       | No any adverse external factor noticed(Please                                             |                      |                              |                  |             |                       |              | ,, .              | 1.22               |                           | -            |
|       |                                                                                           |                      |                              |                  |             |                       |              |                   |                    |                           |              |
|       |                                                                                           |                      |                              |                  |             |                       |              |                   |                    |                           |              |
|       | Source(s) Used for Physical Characteristics                                               |                      | Appraisal File               | s X MI           |             | sessment and          |              |                   | Inspection   2     |                           | ner          |
|       | X Other (describe) Drive  General Description                                             |                      | r Inspection  al Description |                  |             | urce(s) for Gros      |              | Area<br>Amenities |                    | alQuest<br>Car Stora      | 200          |
|       | Units X One One with Accessory Unit                                                       |                      | e Slab X Crawl               | 1-               | X FWA       | HWBB                  |              | Fireplace(s) #    | 1                  | None                      | ıye          |
|       | # of Stories 1                                                                            | Full Bas             |                              |                  | Radia       |                       |              | Woodstove(s)      |                    | Driveway # of             | Cars 2       |
|       | Type X Det. Att. S-Det./End Unit                                                          |                      |                              | ished            | Other       |                       |              | Patio/Deck Co     |                    | eway Surface (            |              |
|       | X Existing Proposed UnderConst.                                                           | Exterior Wall        | ls Woodsiding                | s/Good F         | uel Gas     |                       | X            | Porch Concre      | ete X              | Garage # of               | Cars 2       |
|       | Design (Style) Ranch                                                                      | Roof Surface         | e Tile/Go                    | od               | Centr       | al Air Conditioni     | ing          | Pool None         |                    | Carport # of              | Cars 0       |
|       |                                                                                           |                      | wnspouts Gal.A               |                  | Indivi      |                       | X            | Fence Wood        | <u> </u>           | Attached                  | Detached     |
| 10    |                                                                                           | Window Typ           |                              |                  |             | None                  |              | Other None        |                    | Built-in                  |              |
| Ë     | Appliances X Refrigerator X Range/Ove                                                     |                      |                              |                  |             |                       |              | Other (describe)  | F4-(0              | Listan Assa Ab            | O            |
| 岴     | Finished area <b>above</b> grade contains:  Additional features (special energy efficient | 6 Roor               |                              | Bedrooms         | 2.0         | Bath(s)               | 1,041        | ı Square          | Feet of Gross      | Living Area Ab            | ove Grade    |
| M     | Additional leatures (special energy enicient                                              | ileiris, elc.)       | Duai parie wii               | idows.           |             |                       |              |                   |                    |                           |              |
| 0     | Describe the condition of the property and d                                              | ata source(s)        | (including appare            | ent needed       | repairs, d  | eterioration, ren     | novations    | . remodelina. et  | tc.). C4;The       | subject is in             | an           |
| PR    | average condition The data source                                                         |                      |                              |                  |             |                       |              |                   |                    |                           |              |
| Ξ     | and VERIFIED by the owner . No ph                                                         | nysical, fun         | ctional or exte              |                  |             |                       |              |                   |                    | _                         |              |
|       | Economic Life for the subject is abo                                                      | ut 40 years          | S                            |                  |             |                       |              |                   |                    |                           |              |
|       |                                                                                           |                      |                              |                  |             |                       |              |                   |                    |                           |              |
|       | Are there any apparent physical deficiencies                                              | s or adverse o       | anditions that affi          | act the live     | nility sou  | idness or etruc       | tural inte   | arity of the area | erty? \            | es X No                   |              |
|       | The there any apparent physical deliciencies                                              | o oi auveise (       | טווטווטווס נוומנ מוופ        | oct tile lival   | Jilly, 500l | iuricoo, ur Struc     | iurai iiile( | giny of the prop  | city: Te           | ZO [A] INU                |              |
|       | If Yes, describe                                                                          |                      |                              |                  |             |                       |              |                   |                    |                           |              |