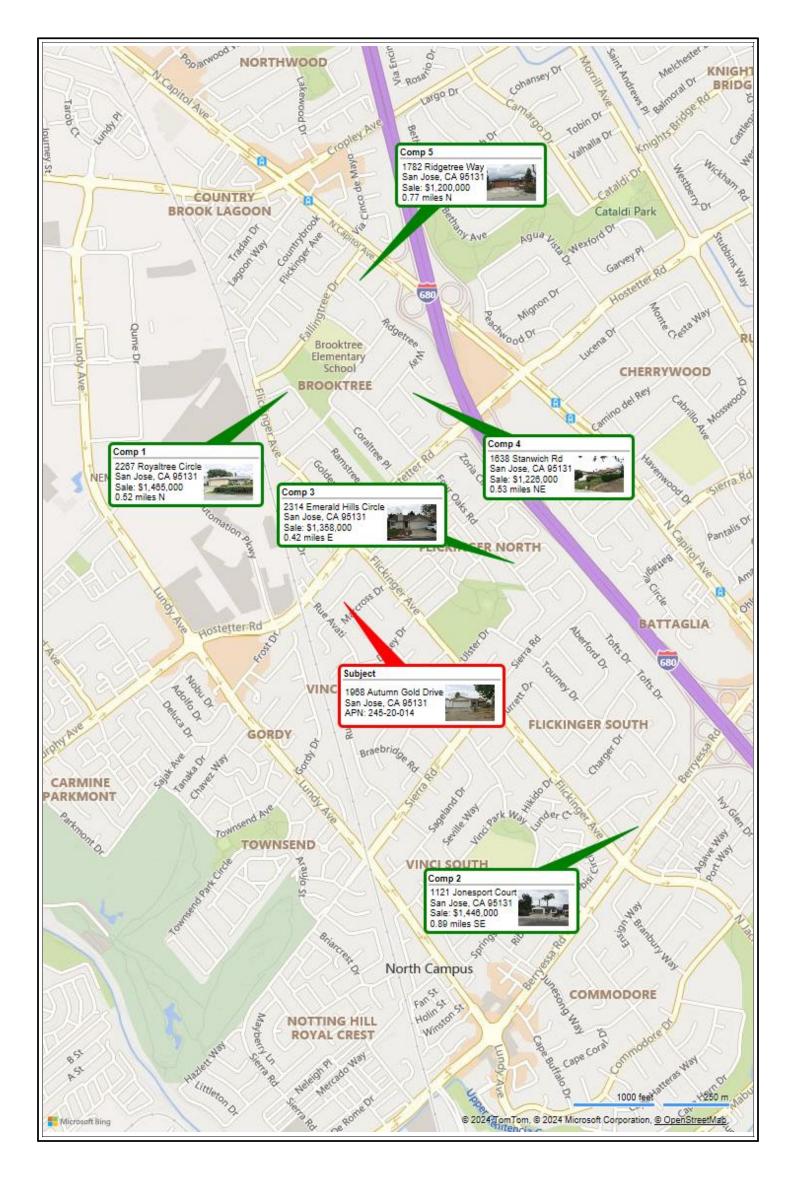

|                                                |                                                                |                   |                                   |                     |           | the subject neighboring the past twelve r |                     |           |                             |                     |               | 9,000 .<br>2,150,000 . |
|------------------------------------------------|----------------------------------------------------------------|-------------------|-----------------------------------|---------------------|-----------|-------------------------------------------|---------------------|-----------|-----------------------------|---------------------|---------------|------------------------|
|                                                | FEATURE                                                        | i iparable        | SUBJECT                           |                     |           | SALE # 1                                  |                     | RABLE S   |                             | COMPARA             |               |                        |
| Ad                                             | ddress 1968 Aut                                                | umn G             |                                   |                     |           | ree Circle                                |                     |           | oort Court                  |                     |               | Hills Circle           |
|                                                | San Jo                                                         | se, CA            | 95131                             |                     | -         | CA 95131                                  |                     | -         | CA 95131                    | San J               | lose, C       | A 95131                |
| Pr                                             | roximity to Subject                                            |                   |                                   | 0                   | .52 mil   | es N                                      | C                   | ).89 mile | es SE                       | 0                   | .42 mile      | es E                   |
| Sa                                             | ale Price                                                      | \$                |                                   |                     | \$        | 1,465,000                                 |                     | \$        | 1,446,000                   |                     | \$            | 1,358,000              |
|                                                | ale Price/Gross Liv. Area                                      | \$                | 0.00 sq. ft.                      |                     |           | q. ft.                                    | \$ 981.             |           | sq. ft.                     | \$ 1,029.           |               | q. ft.                 |
|                                                | ata Source(s)                                                  |                   |                                   |                     |           | 391;DOM 3                                 |                     |           | 516;DOM 53                  |                     |               | 288;DOM 6              |
|                                                | erification Source(s)                                          |                   |                                   |                     |           | # 25625108                                |                     |           | # 25584206                  |                     |               | # 25569120             |
|                                                | ALUE ADJUSTMENTS                                               | DE                | SCRIPTION                         | DESCRIP             |           | _+(-) \$ Adjustment                       |                     |           | +(-) \$ Adjustment          |                     |               | +(-) \$ Adjustme       |
|                                                | ale or Financing                                               |                   |                                   | ArmLt               |           |                                           | ArmL                |           |                             | ArmLtl              |               |                        |
|                                                | oncessions<br>ate of Sale/Time                                 |                   |                                   | Conv;<br>s04/24;c0  |           | 0                                         | Conv<br>s01/24;c    |           | +81,000                     | Conv;(<br>s11/23;c1 |               | +95,00                 |
|                                                | ocation                                                        |                   | N;Res;                            | B;Res;Ad            |           | -35,000                                   |                     |           | +35,000                     |                     |               | +93,00                 |
|                                                | easehold/Fee Simple                                            |                   | e Simple                          | Fee Sim             | •         | -00,000                                   | Fee Sir             | _         | 100,000                     | Fee Sim             |               |                        |
| Si                                             |                                                                |                   | 6053 sf                           | 5227                |           | +8,500                                    |                     |           | -15,500                     |                     |               | +12,50                 |
|                                                | ew                                                             |                   | N;Res;                            | N;Res               |           | ,                                         | N;Re                |           | ,                           | N;Res               |               | ,                      |
| D                                              | esign (Style)                                                  | D                 | Γ1;Ranch                          | DT1;Ra              | nch       |                                           | DT1;Ra              | anch      |                             | DT1;Rar             | nch           |                        |
| Q                                              | uality of Construction                                         |                   | Q4                                | Q4                  |           |                                           | Q4                  |           |                             | Q4                  |               |                        |
|                                                | ctual Age                                                      |                   | 67                                | 51                  |           | 0                                         |                     |           | C                           |                     |               |                        |
|                                                | ondition                                                       |                   | C4                                | C3                  |           | -40,000                                   |                     |           | -40,000                     |                     |               | -40,00                 |
|                                                | bove Grade                                                     |                   | Baths Baths                       | Total Bdrms.        | Baths     | -5,000                                    |                     |           |                             | Total Bdrms.        | Baths         |                        |
|                                                | oom Count                                                      | 6                 | 3 2.0                             | 7 4 1<br>1,234      | 2.0       | F9 000                                    | 6 3<br>1,474        | 2.0       | -130,000                    | 1,319               | 2.0           | 92.50                  |
|                                                | ross Living Area<br>asement & Finished                         | Ι,                | 041 sq. ft.<br>0sf                | 1,234<br>0sf        | sq. ft.   | -58,000                                   | 1,474<br>0sf        | sq. ft.   | -130,000                    | 1,319<br>0sf        | sq. ft.       | -83,50                 |
| _                                              | ooms Below Grade                                               |                   | USI                               | 051                 |           |                                           | 051                 |           |                             | 051                 |               |                        |
|                                                | unctional Utility                                              |                   | Average                           | Averaç              | ne e      |                                           | Avera               | ide       |                             | Averag              |               |                        |
| 7 -                                            | eating/Cooling                                                 |                   | VA/None                           | FWA/No              |           |                                           | FWA/Ce              |           | -3,000                      |                     |               | -3,00                  |
|                                                | nergy Efficient Items                                          |                   | Pane Window                       | Dual Pane V         |           |                                           | Dual Pane           |           |                             | Dual Pane W         |               | -,                     |
| G                                              | arage/Carport                                                  | 2                 | 2ga2dw                            | 2ga2d               | W         |                                           | 2ga2d               | dw        |                             | 2ga2dv              |               |                        |
|                                                | orch/Patio/Deck                                                | Porc              | h/Concrete                        | Porch/Cor           | ncrete    |                                           | Porch/Co            | ncrete    |                             | Porch/Con           | crete         |                        |
| -                                              | ireplaces                                                      | 1                 | Fireplace                         | None                |           | +5,000                                    |                     |           |                             | 1 Firepla           |               |                        |
| P                                              | ool                                                            |                   | None                              | None                |           |                                           | 1 Po                |           | -20,000                     |                     |               |                        |
|                                                | isting Price \$                                                |                   | None                              | 1,450,0             |           | 0                                         | -,,,,,,,            |           | 00.500                      | .,0000              |               |                        |
|                                                | et Adjustment (Total)                                          |                   |                                   | + X<br>Net Adj: -8% |           | \$ -124,500                               | + X<br>Net Adj: -6° |           | \$ -92,500                  | + X -               |               | \$ -19,000             |
|                                                | djusted Sale Price<br>Comparables                              |                   |                                   | Gross Adj :         |           | \$ 1,340,500                              | Gross Adj:          |           | \$ 1,353,500                |                     |               | \$ 1,339,000           |
| \ <u>\ \ \ \ \ \ \ \ \ \ \ \ \ \ \ \ \ \ \</u> |                                                                | search t          | he sale or trans                  |                     |           | t property and com                        |                     |           |                             | 01033 7 tdj. 1      | 1 70          | ψ 1,000,000            |
| M<br>D                                         | ata source(s) RealQu<br>ly research X did ata source(s) RealQu | did no<br>lest, M | t reveal any pric<br>LS_see sale: | s grid comp         | 2         | ne comparable sale                        |                     |           |                             |                     |               |                        |
| R                                              | eport the results of the r                                     | esearch           | •                                 | •                   | r transfe |                                           |                     | •         |                             |                     |               |                        |
| _                                              | ITEM                                                           |                   |                                   | BJECT               |           | COMPARABLE S                              | SALE # 1            | COM       | IPARABLE SALE #             | £2 CO               | <u>MPARAI</u> | BLE SALE #3            |
|                                                | ate of Prior Sale/Transfe                                      |                   |                                   | 4/2024              |           |                                           | +                   |           | 08/10/2023                  |                     |               |                        |
|                                                | rice of Prior Sale/Transfo<br>ata Source(s)                    | er                |                                   | \$0<br>25601147     |           | Realque                                   | nt .                |           | \$1,075,000<br>OC# 25516892 |                     | - Pool        | lquest                 |
|                                                | ffective Date of Data So                                       | urce(s)           |                                   | 1/2023              |           | 02/01/202                                 |                     |           | 02/01/2023                  |                     |               | 1/2023                 |
|                                                | nalysis of prior sale or tr                                    |                   |                                   |                     | d compa   |                                           |                     | base,     |                             | the compara         |               |                        |
|                                                | or the last 12 months                                          |                   | · ·                               |                     | -         |                                           |                     | ,         | •                           |                     |               |                        |
| 0                                              | ther two NON armle                                             | ength t           | ransaction(N                      | otice for sale      | /Defau    | lt) at Date: 1/25                         | /2023,DOC           | #25428    | 873; Date:9/20/             | 2022,DOC#2          | 253753        | 09.                    |
| Т                                              | he previous sale of                                            | comp2             | was a price                       | for a much le       | ess upg   | grade and the s                           | eller want a        | quick s   | ale at the same             | time.               |               |                        |
| _                                              |                                                                |                   |                                   |                     |           |                                           |                     |           |                             |                     |               |                        |
| _                                              |                                                                |                   |                                   |                     |           |                                           |                     | ,         |                             |                     |               |                        |
|                                                | ummary of Sales Compa                                          | -                 |                                   |                     | closed    | sales within las                          | st 8 months         | ot simil  | ar design and a             | ge, and simil       | ar quai       | lity,                  |
|                                                | ondition and appeal<br>djustments are mad                      |                   |                                   |                     | nr lot si | ze difference la                          | raer than 10        | )% of th  | e subject's lot s           | ize): 2) Gros       |               | area.                  |
|                                                | 300/SF(For GLA dif                                             |                   |                                   |                     |           |                                           | _                   |           |                             |                     |               |                        |
|                                                | ifference more than                                            |                   |                                   |                     |           |                                           |                     |           |                             |                     |               |                        |
|                                                | ne contract date diffe                                         |                   |                                   |                     |           |                                           | _                   |           |                             |                     |               |                        |
| a                                              | djustment are obtair                                           | ned by            | paired analys                     | sis of the con      | nparab    | les in the subje                          | ct's neighbo        | rhood a   | and is typical to           | the area.           |               |                        |
|                                                |                                                                |                   |                                   |                     |           |                                           |                     |           |                             |                     |               |                        |
|                                                | dicated Value by Sales                                         |                   |                                   |                     |           |                                           |                     |           |                             |                     |               |                        |
|                                                | dicated Value by: Sales (                                      |                   |                                   | 1,350,0             |           | Cost Approach (if d                       |                     | 1,352,    |                             | proach (if develo   |               |                        |
| Z M                                            | ost emphasis is on the                                         |                   | •                                 |                     |           |                                           |                     |           |                             |                     | •             |                        |
| III                                            | come approach is not<br>wner occupancy The d                   |                   |                                   |                     |           |                                           |                     |           |                             |                     | e purcn       | iased for              |
| T                                              | his appraisal is made                                          | _                 | $\overline{}$                     |                     |           | ns and specification                      |                     |           |                             |                     |               | ave heen               |
| 5 c                                            |                                                                | _                 |                                   | •                   |           | of a hypothetical co                      |                     |           |                             | •                   |               | subject to the         |
| o fo                                           | ollowing required inspect                                      |                   |                                   |                     |           | • •                                       |                     | -         |                             | -                   |               | ,                      |
| in                                             | tended use for the i                                           | intende           | d lender/clie                     | nt and/or its       | assign    | s for use in mor                          | tgage trans         | action**  |                             |                     |               |                        |
| <b>≅</b> B                                     | ased on a visual inspe                                         |                   |                                   |                     |           |                                           |                     |           | -                           |                     | -             | and limiting           |
|                                                | onditions, and apprais                                         |                   |                                   |                     | the ma    |                                           |                     |           |                             |                     |               |                        |
| \$                                             | 1,350,000 , a                                                  | s of              | 02                                | 1/25/2024           |           | , which is the                            | aate of insp        | ection an | nd the effective da         | te of this appra    | ıısal.        |                        |