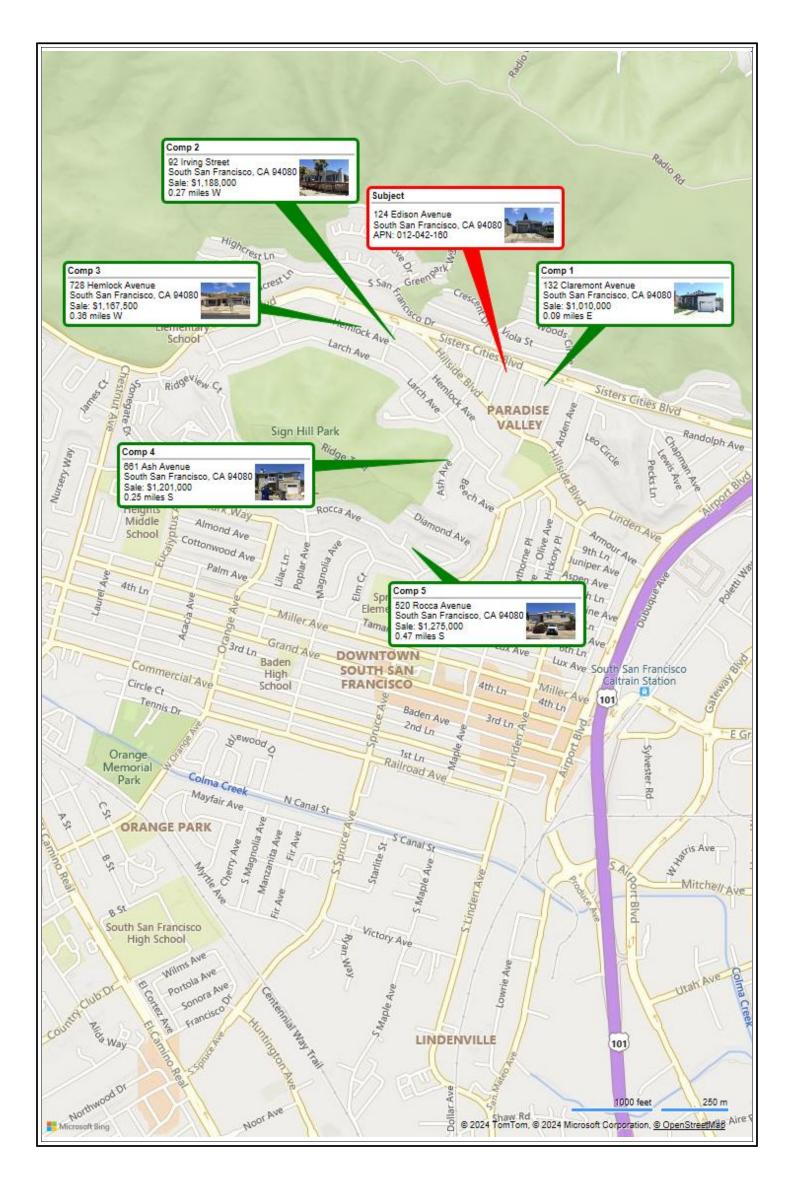

File No. 35420831 Case No. 57361

| Exterior-Only | Inspection I | Residential A | Appraisa | l Repor |
|---------------|--------------|---------------|----------|---------|
|---------------|--------------|---------------|----------|---------|