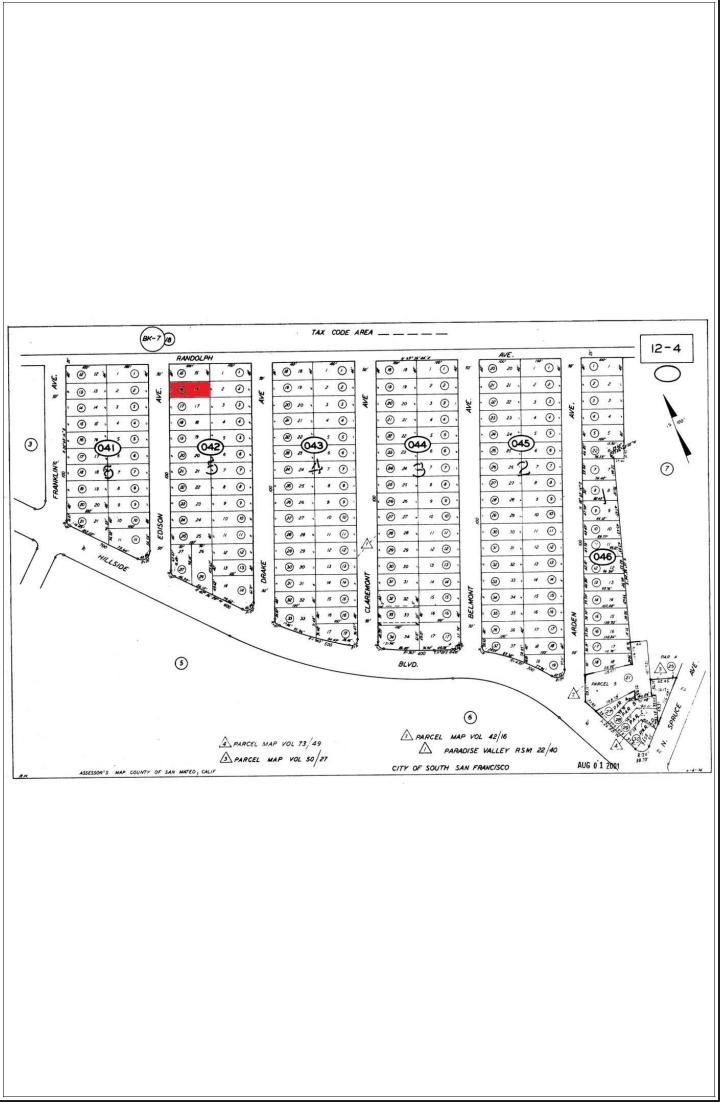

File No. 35420831 Case No. 57361

| Exterior-Only | Inspection I | Residential A | Appraisa | l Repor |
|---------------|--------------|---------------|----------|---------|
|---------------|--------------|---------------|----------|---------|