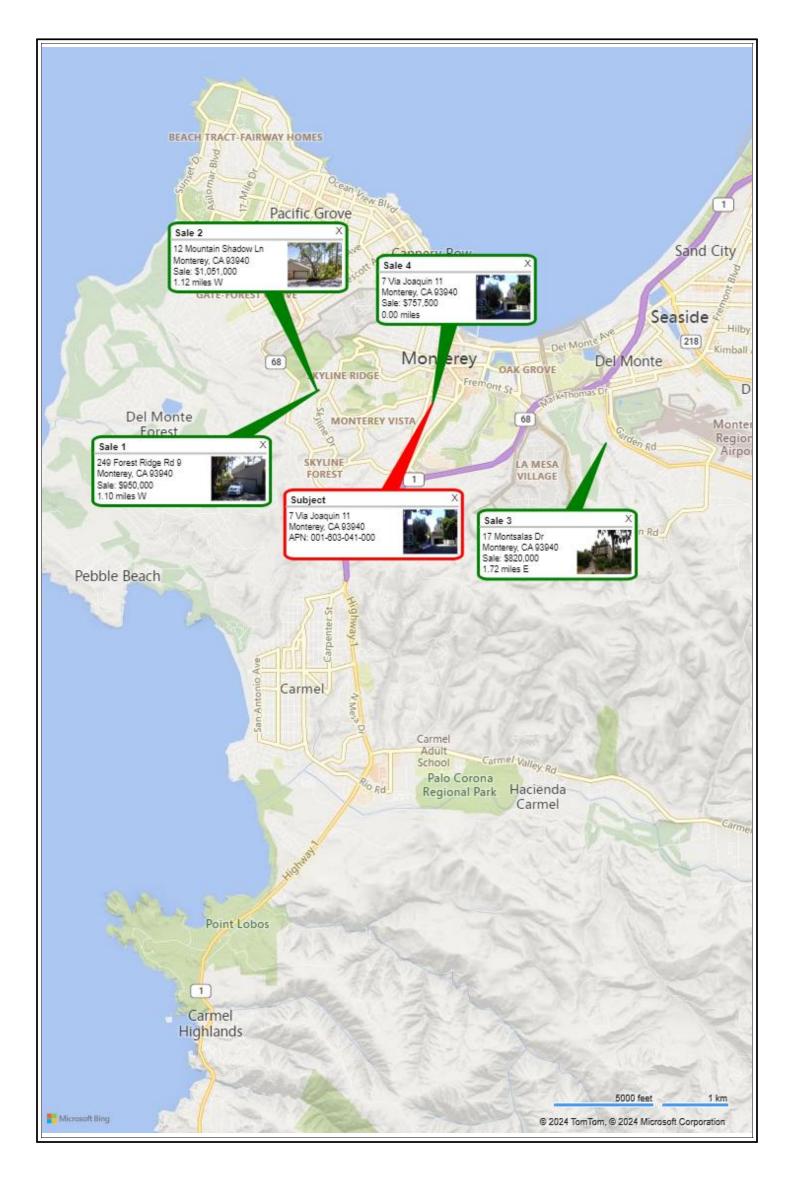

Joaquin 11

City MontereyCountyMontereyStateCAZip Code93940Lender/ClientWedgewood IncAddress2015 Manhattan Beach Blvd Suite 100, Redondo Beach, CA 90278



# Appraisal Associates of Monterey County, LLC LOCATION MAP ADDENDUM

File No. 24-112 Case No.

Borrower Redwood Holdings LLC

| Property Address  | 7 Via Joaquin 11 |      |          |                      |               |                   |          |
|-------------------|------------------|------|----------|----------------------|---------------|-------------------|----------|
| City Monterey     | Со               | unty | Monterey | State                | CA            | Zip Code          | 93940    |
| Lender/Client Wed | lgewood Inc      |      | Address  | 2015 Manhattan Beach | Blvd Suite 10 | 0, Redondo Beach, | CA 90278 |



# Appraisal Associates of Monterey County, LLC SUBJECT PHOTO ADDENDUM

File No. 24-112 Case No.

Borrower Redwood Holdings LLC
Property Address 7 Via Joaquin 11

| City Monterey               | County | Monterey | State          | CA                  | Zip Code           | 93940   |
|-----------------------------|--------|----------|----------------|---------------------|--------------------|---------|
| Londor/Client Wedgewood Inc | ·      | Addross  | 2015 Manhattan | Danah Divid Cuita 1 | OO Dadanda Daaah ( | N 00070 |



FRONT OF SUBJECT PROPERTY 7 Via Joaquin 11 Monterey, CA 93940



# REAR OF SUBJECT PROPERTY



STREET SCENE

File No. 24-112 Case No.

Redwood Holdings LLC Borrower

| Property Address 7 | ′ Via Joaquin 11 |          |                  |                  |