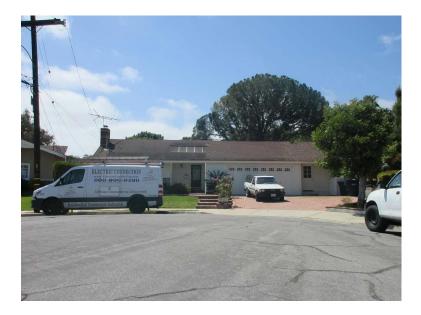

oto Page**

| Borrower         | Redwood Holdings LLC   |                    |          |                       |
|------------------|------------------------|--------------------|----------|-----------------------|
| Property Address | 2104 W Rockinghorse Rd |                    |          |                       |
| City             | Rancho Palos Verdes    | County Los Angeles | State CA | Zip Code <b>90275</b> |
| Lender/Client    | Wedgewood Inc          |                    |          |                       |



#### Comparable 1

#### 2158 W Rockinghorse Rd

 Prox. to Subject
 0.09 miles SW

 Sale Price
 1,795,000

 Gross Living Area
 2,354

 Total Rooms
 8

 Total Bedrooms
 4

 Total Bathrooms
 2.1

 Location
 N;Res;

View N;Harb;Peek-a-Bo

 Site
 6381 sf

 Quality
 Q4

 Age
 61



#### Comparable 2

#### 28039 Calzada Dr

Prox. to Subject 0.27 miles N Sale Price 1,640,000 Gross Living Area 2,306 Total Rooms 8 Total Bedrooms **Total Bathrooms** 2.0 Location N;Res; View N;Res; 16552 sf Site Quality Q4 Age 65



#### Comparable 3

#### 28605 Stokowski Dr

 Prox. to Subject
 0.15 miles S

 Sale Price
 1,750,000

 Gross Living Area
 2,563

 Total Rooms
 8

 Total Bedrooms
 4

 Total Bathrooms
 3.0

 Location
 N;Res;

View N;Res;CityLights

Site 7472 sf Quality Q4 Age 61

#### **Comparable Photo Page**

| Borrower         | Redwood Holdings LLC   |                    | _        |                       |
|------------------|------------------------|--------------------|----------|-----------------------|
| Property Address | 2104 W Rockinghorse Rd |                    |