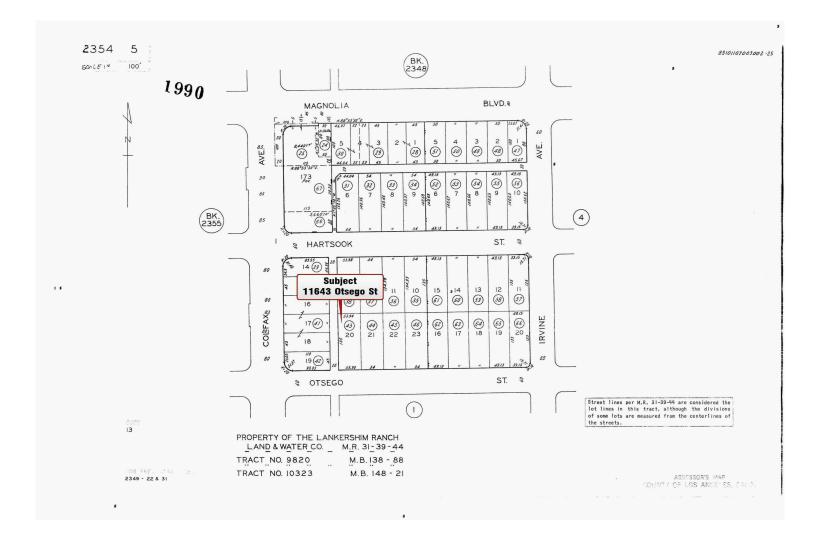

### **LOCATED AT**

11643 Otsego St

North Hollywood, CA 91601-3628 TRACT #10323 LOT 28

# **Exterior-Only Inspection Residential Appraisal Report**

57407 File# 2405-05

| The purpose of this summary appraisal repor                                                                 | rt is to provide the lender/client with an         | accurate, and adequately supported, o           | pinion of the market value       | of the subject property. |
|-------------------------------------------------------------------------------------------------------------|----------------------------------------------------|-------------------------------------------------|----------------------------------|--------------------------|
| Property Address 11643 Otsego St                                                                            |                                                    | City North Hollywood                            | State CA                         | Zip Code 91601-3628      |
| Borrower <b>REDWOOD HOLDINGS</b>                                                                            | Owner of Public Reco                               | d ROBERT MOORE                                  | County Los A                     | NGELES                   |
| Legal Description TRACT #10323 LOT 28                                                                       |                                                    |                                                 |                                  |                          |
| Assessor's Parcel # 2354-005-043                                                                            |                                                    | Tax Year 2023                                   |                                  | 1,702                    |
| Neighborhood Name NORTH HOLLYWOOD  Occupant Owner Tenant Vaca                                               |                                                    | Map Reference 562-H-3                           | Census Tract                     |                          |
|                                                                                                             |                                                    | \$ <b>0</b> P                                   | UD HOA\$ o                       | per year per month       |
| Property Rights Appraised Fee Simple                                                                        | Leasehold Other (describe)                         | (de-e-de-e)                                     |                                  |                          |
| Assignment Type Purchase Transaction                                                                        | Refinance Transaction Other                        | · · · · · · · · · · · · · · · · · · ·           |                                  |                          |
| Lender/Client WEDGEWOOD INC                                                                                 |                                                    | MANHATTAN BEACH BL, SUITE 100, F                |                                  |                          |
| Is the subject property currently offered for sale of<br>Report data source(s) used, offering price(s), and |                                                    |                                                 |                                  | Yes 🗶 No                 |
| ricport data source(s) used, oriening price(s), and                                                         | CRMLS THE SUBJECT HA                               | S NOT BEEN LISTED IN THE PAST 12                | MIUNIHS                          |                          |
| I did did not analyze the contract for s                                                                    | sale for the subject purchase transaction. Expla   | in the results of the analysis of the contra    | et for sale or why the analysis  | was not                  |
| performed.                                                                                                  | sale for the subject purchase transaction. Expire  | and the results of the analysis of the contract | of for said of with the analysis | was not                  |
|                                                                                                             |                                                    |                                                 |                                  |                          |
| Contract Price \$ Date of Cont                                                                              | ract Is the property seller                        | the owner of public record?                     | No Data Source(s)                |                          |
| Is there any financial assistance (loan charges, sa                                                         | ale concessions, gift or downpayment assistan      | ce, etc.) to be paid by any party on behalf     | of the borrower?                 | Yes No                   |
| If Yes, report the total dollar amount and describe                                                         |                                                    | , , , , , , , ,                                 |                                  |                          |
|                                                                                                             |                                                    |                                                 |                                  |                          |
|                                                                                                             |                                                    |                                                 |                                  |                          |
| Note: Race and the racial composition of the r                                                              |                                                    |                                                 |                                  |                          |
| Neighborhood Characteristics                                                                                | One-Un                                             | it Housing Trends                               | One-Unit Housing                 | Present Land Use %       |
| Location Urban Suburban                                                                                     | Rural Property Values X Increasin                  | g Stable Declining                              | PRICE AGE                        | One-Unit 98 %            |
| Built-Up X Over 75% 25-75%                                                                                  | Under 25% Demand/Supply Shortage                   | In Balance Over Supply                          | \$ (000) (yrs)                   | 2-4 Unit %               |
| Growth Rapid Stable                                                                                         | Slow Marketing Time Vunder 3                       | mths 3-6 mths Over 6 mths                       | 500 Low 2                        | Multi-Family 1 %         |
| Neighborhood Boundaries THE SUBJECT IS                                                                      | S LOCATED NORTH OF 101 FREEWAY, SO                 | UTH OF CHANDLER, EAST OF                        | 3,500 High 90                    | Commercial 1 %           |
| COLDWATER CANYON & WEST OF THE 170                                                                          | FREEWAY                                            |                                                 | 1,500 Pred. 75                   | Other %                  |
|                                                                                                             | located in a suburban area. It is within           | 1 5 miles of many diversified financ            | ial, industrial, service &       | movie industry centers.  |
| Neighborhood shows average to good ma                                                                       | intenance. All conveniences & suppo                | rting services( markets, gas station            | s, etc) are within 2 miles       | & are along the          |
| traffic arteries of Magnolia and Laurel Ca                                                                  | anyon. The subject is 30 to 60 minutes             | from downtown Los Angeles.                      |                                  |                          |
| Market Conditions (including support for the above                                                          | e conclusions) <b>CONVENTIONAL FINA</b>            | NCING IS PREDOMINANT IN THE AREA.               | DEMAND IS BEGINNING TO S         | TABILIZE THE RATE OF     |
| INFLATION HAS BEEN DECREASING, BUT VALUES                                                                   | S ARE STILL HOLDING STABLE. FUNDS ARE ST           | ILL AVAILABLE BUT SALES ACTIVITY IS B           | EGINNING TO WAIT FOR INT         | EREST RATES TO DECLINE   |
| BUYER ARE BEGINNING TO BE MORE WILLING                                                                      | TO WAIT FOR RATES TO DECLINE BEFORE TH             |                                                 |                                  |                          |
| Dimensions <b>53.9 X 135</b>                                                                                | Area 7276 sf                                       | Shape <b>rectangle</b>                          | View N;                          | Res;                     |
| Specific Zoning Classification LAR1                                                                         |                                                    | SFR RESIDENTIAL                                 |                                  |                          |
|                                                                                                             | conforming (Grandfathered Use) No Zo               |                                                 | <b>2</b>                         | ,                        |
| Is the highest and best use of subject property as                                                          | improved (or as proposed per plans and spec        | inications) the present use?                    | Yes No If No, des                | scribe                   |
| Hailiaina Dublin Oabou (donoriba)                                                                           | Public Other                                       | (describe) Off site loon                        | warranta Trus                    | Public Private           |
| Utilities Public Other (describe)  Electricity                                                              | Water Public Other                                 | · · · · · · · · · · · · · · · · · · ·           | rovements - Type                 | Public Private           |
| Gas                                                                                                         | Sanitary Sewer                                     | Street ase<br>Alley ase                         | PHALT                            | X                        |
|                                                                                                             | No FEMA Flood Zone x                               | FEMA Map # 06037C1320F                          | FEMA Map                         |                          |
| Are the utilities and off-site improvements typical to                                                      |                                                    | No If No, describe                              | . =                              | 03/20/2000               |
| Are there any adverse site conditions or external fa                                                        |                                                    | ,                                               | Yes X No                         | If Yes, describe         |
| THE SUBJECT IS ABOVE GRADE. THE TITLE REPORT                                                                |                                                    |                                                 |                                  | ,                        |
| For flood information discrepancy with lender's certific                                                    |                                                    |                                                 |                                  |                          |
| LOT SIZE TAKE FROM PLAT MAP                                                                                 |                                                    |                                                 |                                  |                          |
| Source(s) Used for Physical Characteristics of Pro                                                          | operty Appraisal Files 🗶 MLS                       |                                                 | Prior Inspection                 | Property Owner           |
| Other (describe)                                                                                            |                                                    |                                                 | PARCEL QUEST                     |                          |
| General Description                                                                                         | General Description                                | Jr J                                            | Amenities                        | Car Storage              |
| Units One One with Accessory Unit                                                                           | Concrete Slab 🗶 Crawl Space                        | 🗶 FWA 🗌 HWBB 🔀 Firep                            | lace(s) # 1 None                 |                          |
| # of Stories 1                                                                                              | Full Basement Finished                             |                                                 | dstove(s) # o 🔀 Drive            |                          |
| Type Det. Att. S-Det./End Unit                                                                              | Partial Basement Finished                          |                                                 | Driveway                         |                          |
|                                                                                                             |                                                    |                                                 | h <b>none</b> Gara               | •                        |
| 0 ( ) / 11111211101111                                                                                      |                                                    |                                                 | NONE Carp                        |                          |
| Year Built 1947                                                                                             | Gutters & Downspouts METAL                         |                                                 | e CHAIN LINK Attac               |                          |
| Effective Age (Yrs) 30                                                                                      | Window Type VINYL                                  |                                                 | r <b>none</b> Built              | in                       |
| Appliances Refrigerator Range/Oven                                                                          |                                                    |                                                 | (describe)                       |                          |
| Finished area <b>above</b> grade contains:                                                                  | 6 Rooms 2 Bedrooms                                 |                                                 | 87 Square Feet of Gross Li       | ving Area Above Grade    |
| Additional features (special energy efficient items,                                                        | etc.) DRIVEWAY, LANDSCAPING, (                     | CHAIN LINK FENCE                                |                                  |                          |
|                                                                                                             | () (1 )                                            |                                                 |                                  |                          |
| Describe the condition of the property and data so                                                          |                                                    | - , ·                                           |                                  | WELL MAINTAINED          |
| PROPERTY THERE IS A CARPORT & SOME                                                                          | E OTHER BUILDING IN THE REAR I COU                 | LD NOT DETERMINE IF IT WAS AN A                 | DU OR NOT. IF IT IS AN           | ADU THE FINAL VALUE      |
| COULD BE HIGHER                                                                                             |                                                    |                                                 |                                  |                          |
|                                                                                                             |                                                    |                                                 |                                  |                          |
|                                                                                                             |                                                    |                                                 |                                  |                          |
| Are there any engagest shortest deficients                                                                  | lyaran conditions that affect the Pro-ERE.         | Innon or obvious links with a set the same of   | ,0                               | <b>■</b> No              |
| Are there any apparent physical deficiencies or ad                                                          | iverse conditions that affect the livability, soun | uness, or structural integrity of the property  | y? Yes                           | I IVO                    |
| If Vac describe                                                                                             |                                                    |                                                 |                                  |                          |
| If Yes, describe.                                                                                           |                                                    |                                                 |                                  |                          |
| If Yes, describe.                                                                                           |                                                    |                                                 |                                  |                          |
| If Yes, describe.                                                                                           |                                                    |                                                 |                                  |                          |
|                                                                                                             | parhaad (functional utility, abula condition year  | construction etc.\2                             | Vac No. If No. decer             | 10                       |
| Does the property generally conform to the neighb                                                           | porhood (functional utility, style, condition, use | , construction, etc.)?                          | Yes No If No, descrit            | ne.                      |
|                                                                                                             | porhood (functional utility, style, condition, use | , construction, etc.)?                          | Yes No If No, descrit            | De.                      |