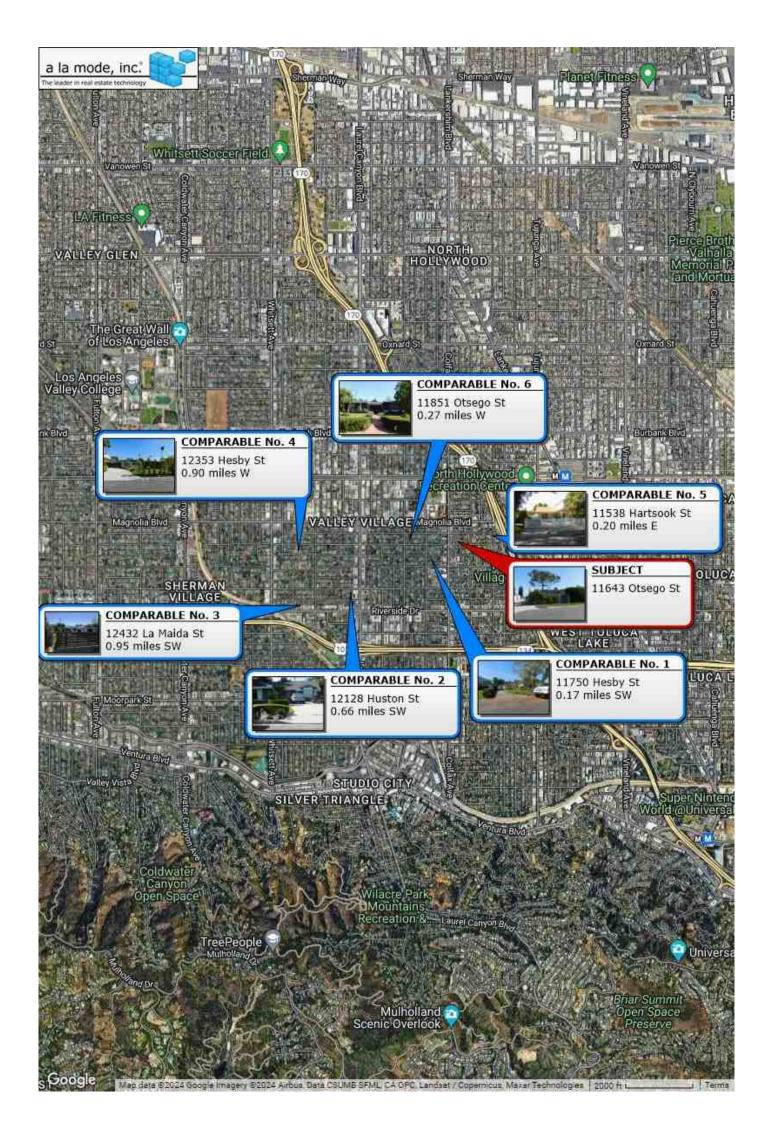

, 'Pending' Standard Status is 'Closed' Contract Status Change Date is 05/04/2024 to 05/05/2023 Property Sub Type is 'Single Family Residence' Living Area is 1300 to 2200 Latitude, Longitude is around 34.16, -118.39

Residential Quick CMA Page 2 of 2

Printed By Joseph Baldino CalBRE: AR001957 on 5/04/24

### **Location Map**

| Borrower         | REDWOOD HOLDINGS |                    |          |                     |
|------------------|------------------|--------------------|----------|---------------------|
| Property Address | 11643 Otsego St  |                    |          |                     |
| City             | North Hollywood  | County Los angeles | State CA | Zip Code 91601-3628 |
| Lender/Client    | WEDGEWOOD INC    |                    |          |                     |



### **AERIAL PHOTO**

| Borrower         | REDWOOD HOLDINGS |                    |          |                     |
|------------------|------------------|--------------------|----------|---------------------|
| Property Address | 11643 Otsego St  |                    |          |                     |
| City             | North Hollywood  | County Los angeles | State CA | Zip Code 91601-3628 |
| Lender/Client    | WEDGEWOOD INC    |                    |          |                     |