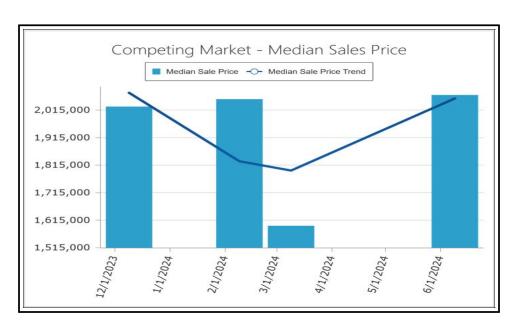

xported MLS mandical candidates and the prior 7-12 Months  e project, complete the Prior 7-12 Months  ject? Yes  on the subject unit and the subject while subject | e following: Prior 4-6 Months  No If yes, ind  d project.  Signature Supervisor Company M | Project Name:  Current - 3 Months  licate the number of RE  Name  Name  Address  Ise/Certification # | lanati  | on and supportulations and | t for | cess can  Trend Stable Stable Stable Stable          | be f     | Declining Declining Increasing Increasing s and sales |



ABOVE: Competing Market - Total Sales

BELOW: Neighborhood - Total Sales





ABOVE: Competing Market - Total Listings

BELOW: Neighborhood - Total Listings



32



ABOVE: Competing Market - Total Sales and Listings

BELOW: Neighborhood - Total Sales and Listings





ABOVE: Competing Market - Median Sales Price

BELOW: Neighborhood - Median Sales Price





ABOVE: Competing Market - Median List Price

BELOW: Neighborhood - Median List Price





ABOVE: Competing Market - Median Sales and List Price

BELOW: Neighborhood - Median Sales and List Price





ABOVE: Competing Market - Median Sales and Listings DOM







ABOVE: Competing Market - Average Sale and List Price Per SqFt





## UNIFORM APPRAISAL DATASET (UAD) Property Condition and Quality Rating Definitions

AD) File No. 57415

Finitions Case No. 35509360

### Requirements - Condition and Quality Ratings Usage

Appraisers must utilize the following standardized condition and quality ratings within the appraisal report.

#### **Condition Ratings and Definitions**

C:1

The improvements have be