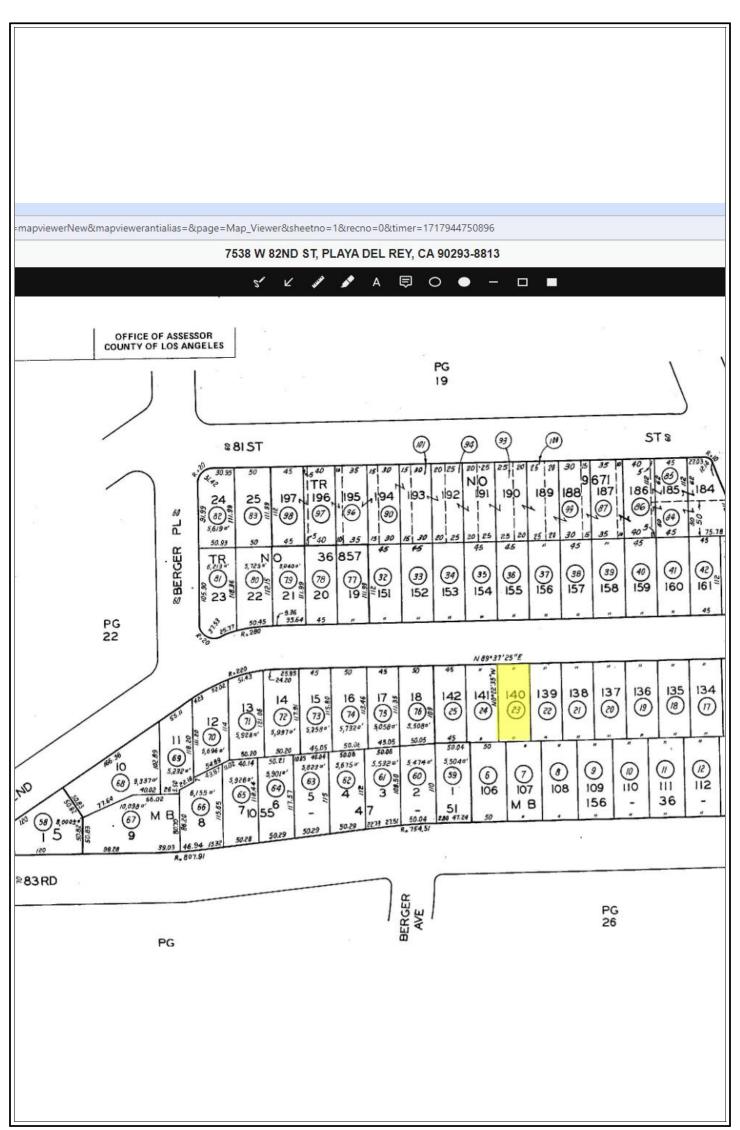

File No. 57415 Case No. 35509360

**Exterior-Only Inspection Residential Appraisal Report** 

|           | The purpose of this summery energical read                                    | art is to provide the lander/elient with a  | accurate, and adequately suppo      | arted eninion of the market value       | of the aubicat property        |
|-----------|-------------------------------------------------------------------------------|---------------------------------------------|-------------------------------------|-----------------------------------------|--------------------------------|
|           | The purpose of this summary appraisal reports Property Address 7538 W 82Nd St | Off IS to provide the lender/chem with a    | City Playa Del R                    |                                         |                                |
|           | • •                                                                           | LLC Owner of Dublic December                | <del></del>                         |                                         |                                |
|           | Borrower Redwood Holdings I                                                   |                                             | REDWOOD HOLDI                       | NGS LLC County                          | Los Angeles                    |
|           | Legal Description TRACT NO 9671 LC                                            | J1 140                                      | <del>-</del> .,                     | 0000 0.5.7                              | <b>*</b> 45 500                |
| H         | Assessor's Parcel # 4114-017-023                                              |                                             | Tax Year                            |                                         | es \$ 15,586                   |
| М         | Neighborhood Name Playa Del Rey                                               |                                             | Map Reference                       | 55/F1 Census T                          |                                |
| 굸         |                                                                               | Vacant Special Assessments \$               | 0 PUD                               | HOA\$ 0                                 | per year   per month           |
| 5         | Property Rights Appraised X Fee Simp                                          |                                             |                                     |                                         |                                |
| ဟ         | Assignment Type Purchase Transacti                                            |                                             | Other (describe) Loan Service       |                                         |                                |
|           | Lender/Client Wedgewood Inc                                                   |                                             |                                     | d Suite 100, Redondo Beac               | <u> </u>                       |
|           | Is the subject property currently offered for                                 | r sale or has it been offered for sale in t | ne twelve months prior to the effe  | ctive date of this appraisal? X         | Yes No                         |
|           | Report data source(s) used, offerings price                                   | e(s), and date(s). DOM 14;Subject           | was listed on 04/18/2024 f          | for \$1,597,500. It sold on 06          | /05/2024 for                   |
|           | \$1,850,000;CRMLS#24380683;                                                   |                                             |                                     |                                         |                                |
|           | I did did not analyze the contra                                              | act for sale for the subject purchase tra   | nsaction. Explain the results of th | e analysis of the contract for sale     | or why the analysis was not    |
| H         | performed.                                                                    |                                             |                                     |                                         |                                |
| S<br>A    |                                                                               |                                             |                                     |                                         |                                |
| ₽         | Contract Price \$ Date or                                                     | of Contract Is the propert                  | y seller the owner of public record | d? Yes No Data Source                   | ce(s)                          |
| Ξ         | Is there any financial assistance (loan char                                  | • •                                         | •                                   |                                         |                                |
| Ö         | If Yes, report the total dollar amount and do                                 |                                             |                                     |                                         |                                |
| J         |                                                                               |                                             |                                     |                                         |                                |
|           |                                                                               |                                             |                                     |                                         |                                |
|           | Note: Race and the racial composition of                                      | of the neighborhood are not appraisa        | I factors                           |                                         |                                |
|           | Neighborhood Characteristics                                                  |                                             | Unit Housing Trends                 | One-Unit Housing                        | Present Land Use %             |
|           | Location Urban X Suburban                                                     |                                             |                                     | Declining PRICE AGE                     | One-Unit 85 %                  |
|           | Built-Up X Over 75% 25-75%                                                    | i                                           |                                     |                                         | 2-4 Unit 00 %                  |
| ŏ         |                                                                               |                                             |                                     | OverSupply \$ (000) (yrs)               |                                |
| Y         | Growth Rapid X Stable                                                         | Slow Marketing Time X U                     |                                     | Over6mths 950 Low 17                    | Multi-Family 5 %               |
| ö         | Neighborhood Boundaries Culver Blvd                                           |                                             | is to the south. Lincoln Bl         |                                         | Commercial 5 %                 |
| m         | the east. Pershing Dr is to the wes                                           |                                             |                                     | 1,950 Pred. 17                          | Other Vac/Prk 5 %              |
| 工         | Neighborhood Description Subject neigh                                        | nborhood is within 1-2 miles from educ      | ational, retail, and employment     | districts and all consumer suppo        | rt facilities including public |
| $\ddot{}$ | transportation, and freeway. Neighborho                                       | ood employment stability, property co       | mpatibility and the protection fro  | om detrimental conditions as wel        | l as the adequacy of public    |
| Z         | utilities, including police and fire protect                                  | tion, are in the marketplace.               |                                     |                                         |                                |
|           | Market Conditions (including support for th                                   | ne above conclusions) Values in the         | market area were relativel          | y stable at the time of inspe           | ction. There was               |
|           | fluctuation of median prices. Howe                                            | ever, this was typical in the mark          | et area.                            |                                         |                                |
|           |                                                                               |                                             |                                     |                                         |                                |
|           | Dimensions 45x10                                                              | 09 Area                                     | 4905 sf Shape                       | Rectangular View                        | N;Res;                         |
|           | Specific Zoning Classification                                                | R1 Zoning Desc                              | ription Single Family Reside        | ential-5K sqft min lot                  |                                |
|           |                                                                               | al Nonconforming (Grandfathered Use)        | No Zoning Illegal (des              | cribe)                                  |                                |
|           | Is the highest and best use of subject prope                                  | erty as improved (or as proposed per p      |                                     |                                         | describe. The highest          |
|           | and best use meets legal permissib                                            |                                             |                                     |                                         |                                |
|           | Utilities Public Other (describe)                                             | Public Othe                                 | •                                   | ff-site ImprovementsType                | Public Private                 |
| ш         | Electricity X                                                                 | Water X                                     |                                     | Pvd                                     | X                              |
| S         | Gas X                                                                         | Sanitary Sewer X                            | Alley                               | None                                    |                                |
|           |                                                                               | es X No FEMA Flood Zone X                   | FEMA Map # 060                      |                                         | Date 09/26/2008                |
|           | Are the utilities and/or off-site improvement                                 |                                             |                                     |                                         |                                |
|           | Are there any adverse site conditions or ex                                   |                                             |                                     | nd uses, etc.)? Yes X No                | If Yes, describe.              |
|           | There were no apparent adverse e                                              |                                             |                                     |                                         |                                |
|           | south but has no affect on value or                                           |                                             |                                     |                                         |                                |
|           |                                                                               | atota.bj.                                   |                                     |                                         |                                |
|           | Source(s) Used for Physical Characteristics                                   | s of Property Appraisal Files X             | MLS X Assessment and Tax            | Records Prior Inspection                | Property Owner                 |
|           | X Other (describe)                                                            | Realist                                     | Data Source(s) for Gross Liv        | •                                       | Records                        |
|           | General Description                                                           | General Description                         | Heating / Cooling                   | Amenities                               | Car Storage                    |
|           | Units X One One with Accessory Unit                                           | X Concrete Slab Crawl Space                 | X FWA HWBB                          | X Fireplace(s) # 1                      | None                           |
|           | # of Stories 2                                                                | Full Basement Finished                      | Radiant                             | Woodstove(s) # 0 X                      |                                |
|           | # C: C(C::CC                                                                  |                                             |                                     |                                         |                                |
|           | Type X   Det.   Att.   S-Det./End Unit                                        |                                             | Other None                          |                                         | eway Surface Concrete          |
|           | X Existing Proposed UnderConst.                                               |                                             | Fuel FAU                            | X Porch Cov X                           |                                |
|           | Design (Style) Traditional                                                    | Roof Surface Tile                           | X Central Air Conditioning          | X Pool Pool                             | Carport # of Cars 0            |
|           | Year Built 1985                                                               | Gutters & Downspouts Alum                   | Individual                          | X Fence Concrete X                      | <u> </u>                       |
|           | Effective Age (Yrs) 35                                                        | Window Type Metal                           | Other None                          | Other None                              | Built-in                       |
| Ë         | Appliances X Refrigerator X Range/Ov                                          | <u> </u>                                    | Microwave X Washer/Dryer            | Other (describe)                        |                                |
| 듮         | Finished area above grade contains:                                           | 8 Rooms 5 Bedroo                            | ms 3.0 Bath(s) 2                    | ,545 Square Feet of Gross               | Living Area Above Grade        |
| ≥         | Additional features (special energy efficient                                 | t items, etc.) None                         |                                     |                                         |                                |
| <b>5</b>  |                                                                               |                                             |                                     |                                         |                                |
| 0         | Describe the condition of the property and                                    | data source(s) (including apparent nee      | led repairs, deterioration, renova  | tions, remodeling, etc.). C4;See        | comments -                     |
| <u></u>   | SUBJECT CONDITION                                                             |                                             |                                     |                                         |                                |
| ≥         |                                                                               |                                             |                                     |                                         |                                |
|           |                                                                               |                                             |                                     |                                         |                                |
|           |                                                                               |                                             |                                     |                                         |                                |
|           |                                                                               |                                             |                                     |                                         |                                |
|           | Are there any apparent physical deficiencies                                  |                                             |                                     | J, , ,                                  | es X No                        |
|           | If Yes, describe There are no apparer                                         | nt physical deficiencies or adve            | se conditions that affect the       | e livability, soundness, or st          | ructural integrity.            |
|           | Please note that the appraiser is no                                          | ot a licensed building contractor           | or professional building ins        | spector, and is therefore not           | qualified to survey,           |
|           | analyze, or comment on physical it                                            |                                             |                                     | •                                       | •                              |
|           | mechanical or structural physical p                                           |                                             |                                     |                                         |                                |
|           | Does the property generally conform to the                                    | •                                           |                                     |                                         | e The subject                  |
|           |                                                                               | le conforms the homes in the im             |                                     | , , , , , , , , , , , , , , , , , , , , |                                |