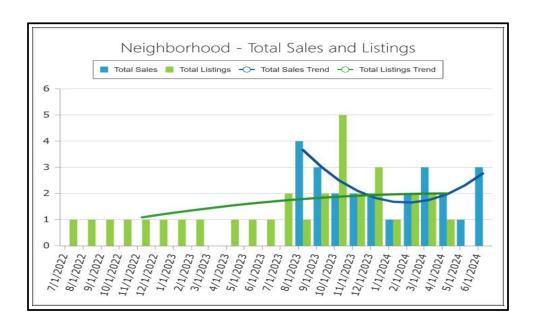

exported MLS mandical candidates and the prior 7-12 Months  e project, complete the Prior 7-12 Months  ject? Yes  on the subject unit and the subject while subject | e following: Prior 4-6 Months  No If yes, ind  d project.  Signature Supervisor Company M | Project Name:  Current - 3 Months  licate the number of RE  Name  Name  Address  Ise/Certification # | lanati  | on and supportulations and | t for | cess can  Trend Stable Stable Stable Stable          | be f     | Declining Declining Increasing Increasing s and sales |



ABOVE: Competing Market - Total Sales

BELOW: Neighborhood - Total Sales





ABOVE: Competing Market - Total Listings

BELOW: Neighborhood - Total Listings



32



ABOVE: Competing Market - Total Sales and Listings

BELOW: Neighborhood - Total Sales and Listings





ABOVE: Competing Market - Median Sales Price

BELOW: Neighborhood - Median Sales Price





ABOVE: Competing Market - Median List Price

BELOW: Neighborhood - Median List Price





ABOVE: Competing Market - Median Sales and List Price

BELOW: Neighborhood - Median Sales and List Price





ABOVE: Competing Market - Median Sales and Listings DOM







ABOVE: Competing Market - Average Sale and List Price Per SqFt





## UNIFORM APPRAISAL DATASET (UAD) Property Condition and Quality Rating Definitions

AD) File No. 57415

Finitions Case No. 35509360

### Requirements - Condition and Quality Ratings Usage

Appraisers must utilize the following standardized condition and quality ratings within the appraisal report.

#### **Condition Ratings and Definitions**

C:1

The improvements have