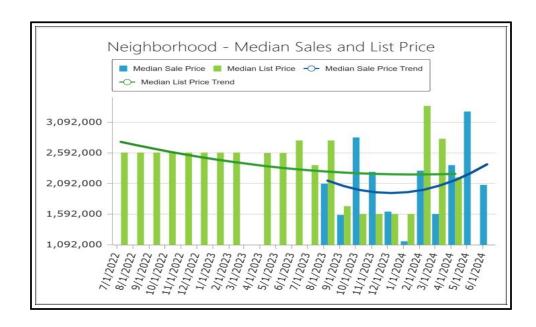

File No. 57415 Case No. 35509360

**Exterior-Only Inspection Residential Appraisal Report** 

|           | The purpose of this summery energical read                                    | art is to provide the lander/elient with a  | accurate, and adequately suppo      | arted eninion of the market value       | of the aubicat property        |
|-----------|-------------------------------------------------------------------------------|---------------------------------------------|-------------------------------------|-----------------------------------------|--------------------------------|
|           | The purpose of this summary appraisal reports Property Address 7538 W 82Nd St | Off IS to provide the lender/chem with a    | City Playa Del R                    |                                         |                                |
|           | • •                                                                           | LLC Owner of Dublic December                | <del></del>                         |                                         |                                |
|           | Borrower Redwood Holdings I                                                   |                                             | REDWOOD HOLDI                       | NGS LLC County                          | Los Angeles                    |
|           | Legal Description TRACT NO 9671 LC                                            | J1 140                                      | <del>-</del> .,                     | 0000 0.5.7                              | <b>*</b> 45 500                |
| H         | Assessor's Parcel # 4114-017-023                                              |                                             | Tax Year                            |                                         | es \$ 15,586                   |
| М         | Neighborhood Name Playa Del Rey                                               |                                             | Map Reference                       | 55/F1 Census T                          |                                |
| 굸         |                                                                               | Vacant Special Assessments \$               | 0 PUD                               | HOA\$ 0                                 | per year   per month           |
| 5         | Property Rights Appraised X Fee Simp                                          |                                             |                                     |                                         |                                |
| ဟ         | Assignment Type Purchase Transacti                                            |                                             | Other (describe) Loan Service       |                                         |                                |
|           | Lender/Client Wedgewood Inc                                                   |                                             |                                     | d Suite 100, Redondo Beac               | <u> </u>                       |
|           | Is the subject property currently offered for                                 | r sale or has it been offered for sale in t | ne twelve months prior to the effe  | ctive date of this appraisal? X         | Yes No                         |
|           | Report data source(s) used, offerings price                                   | e(s), and date(s). DOM 14;Subject           | was listed on 04/18/2024 f          | for \$1,597,500. It sold on 06          | /05/2024 for                   |
|           | \$1,850,000;CRMLS#24380683;                                                   |                                             |                                     |                                         |                                |
|           | I did did not analyze the contra                                              | act for sale for the subject purchase tra   | nsaction. Explain the results of th | e analysis of the contract for sale     | or why the analysis was not    |
| H         | performed.                                                                    |                                             |                                     |                                         |                                |
| S<br>A    |                                                                               |                                             |                                     |                                         |                                |
| ₽         | Contract Price \$ Date or                                                     | of Contract Is the propert                  | y seller the owner of public record | d? Yes No Data Source                   | ce(s)                          |
| Ξ         | Is there any financial assistance (loan char                                  | • •                                         | •                                   |                                         |                                |
| Ö         | If Yes, report the total dollar amount and do                                 |                                             |                                     |                                         |                                |
| J         |                                                                               |                                             |                                     |                                         |                                |
|           |                                                                               |                                             |                                     |                                         |                                |
|           | Note: Race and the racial composition of                                      | of the neighborhood are not appraisa        | I factors                           |                                         |                                |
|           | Neighborhood Characteristics                                                  |                                             | Unit Housing Trends                 | One-Unit Housing                        | Present Land Use %             |
|           | Location Urban X Suburban                                                     |                                             |                                     | Declining PRICE AGE                     | One-Unit 85 %                  |
|           | Built-Up X Over 75% 25-75%                                                    | i                                           |                                     |                                         | 2-4 Unit 00 %                  |
| ŏ         |                                                                               |                                             |                                     | OverSupply \$ (000) (yrs)               |                                |
| Y         | Growth Rapid X Stable                                                         | Slow Marketing Time X U                     |                                     | Over6mths 950 Low 17                    | Multi-Family 5 %               |
| ö         | Neighborhood Boundaries Culver Blvd                                           |                                             | is to the south. Lincoln Bl         |                                         | Commercial 5 %                 |
| m         | the east. Pershing Dr is to the wes                                           |                                             |                                     | 1,950 Pred. 17                          | Other Vac/Prk 5 %              |
| 工         | Neighborhood Description Subject neigh                                        | nborhood is within 1-2 miles from educ      | ational, retail, and employment     | districts and all consumer suppo        | rt facilities including public |
| $\ddot{}$ | transportation, and freeway. Neighborho                                       | ood employment stability, property co       | mpatibility and the protection fro  | om detrimental conditions as wel        | l as the adequacy of public    |
| Z         | utilities, including police and fire protect                                  | tion, are in the marketplace.               |                                     |                                         |                                |
|           | Market Conditions (including support for th                                   | ne above conclusions) Values in the         | market area were relativel          | y stable at the time of inspe           | ction. There was               |
|           | fluctuation of median prices. Howe                                            | ever, this was typical in the mark          | et area.                            |                                         |                                |
|           |                                                                               |                                             |                                     |                                         |                                |
|           | Dimensions 45x10                                                              | 09 Area                                     | 4905 sf Shape                       | Rectangular View                        | N;Res;                         |
|           | Specific Zoning Classification                                                | R1 Zoning Desc                              | ription Single Family Reside        | ential-5K sqft min lot                  |                                |
|           |                                                                               | al Nonconforming (Grandfathered Use)        | No Zoning Illegal (des              | cribe)                                  |                                |
|           | Is the highest and best use of subject prope                                  | erty as improved (or as proposed per p      |                                     |                                         | describe. The highest          |
|           | and best use meets legal permissib                                            |                                             |                                     |                                         |                                |
|           | Utilities Public Other (describe)                                             | Public Othe                                 | •                                   | ff-site ImprovementsType                | Public Private                 |
| ш         | Electricity X                                                                 | Water X                                     |                                     | Pvd                                     | X                              |
| S         | Gas X                                                                         | Sanitary Sewer X                            | Alley                               | None                                    |                                |
|           |                                                                               | es X No FEMA Flood Zone X                   | FEMA Map # 060                      |                                         | Date 09/26/2008                |
|           | Are the utilities and/or off-site improvement                                 |                                             |                                     |                                         |                                |
|           | Are there any adverse site conditions or ex                                   |                                             |                                     | nd uses, etc.)? Yes X No                | If Yes, describe.              |
|           | There were no apparent adverse e                                              |                                             |                                     |                                         |                                |
|           | south but has no affect on value or                                           |                                             |                                     |                                         |                                |
|           |                                                                               | atota.bj.                                   |                                     |                                         |                                |
|           | Source(s) Used for Physical Characteristics                                   | s of Property Appraisal Files X             | MLS X Assessment and Tax            | Records Prior Inspection                | Property Owner                 |
|           | X Other (describe)                                                            | Realist                                     | Data Source(s) for Gross Liv        | •                                       | Records                        |
|           | General Description                                                           | General Description                         | Heating / Cooling                   | Amenities                               | Car Storage                    |
|           | Units X One One with Accessory Unit                                           | X Concrete Slab Crawl Space                 | X FWA HWBB                          | X Fireplace(s) # 1                      | None                           |
|           | # of Stories 2                                                                | Full Basement Finished                      | Radiant                             | Woodstove(s) # 0 X                      |                                |
|           | # C: C(C::CC                                                                  |                                             |                                     |                                         |                                |
|           | Type X   Det.   Att.   S-Det./End Unit                                        |                                             | Other None                          |                                         | eway Surface Concrete          |
|           | X Existing Proposed UnderConst.                                               |                                             | Fuel FAU                            | X Porch Cov X                           |                                |
|           | Design (Style) Traditional                                                    | Roof Surface Tile                           | X Central Air Conditioning          | X Pool Pool                             | Carport # of Cars 0            |
|           | Year Built 1985                                                               | Gutters & Downspouts Alum                   | Individual                          | X Fence Concrete X                      | <u> </u>                       |
|           | Effective Age (Yrs) 35                                                        | Window Type Metal                           | Other None                          | Other None                              | Built-in                       |
| Ë         | Appliances X Refrigerator X Range/Ov                                          | <u> </u>                                    | Microwave X Washer/Dryer            | Other (describe)                        |                                |
| 듮         | Finished area above grade contains:                                           | 8 Rooms 5 Bedroo                            | ms 3.0 Bath(s) 2                    | ,545 Square Feet of Gross               | Living Area Above Grade        |
| ≥         | Additional features (special energy efficient                                 | t items, etc.) None                         |                                     |                                         |                                |
| <b>5</b>  |                                                                               |                                             |                                     |                                         |                                |
| 0         | Describe the condition of the property and                                    | data source(s) (including apparent nee      | led repairs, deterioration, renova  | tions, remodeling, etc.). C4;See        | comments -                     |
| <u></u>   | SUBJECT CONDITION                                                             |                                             |                                     |                                         |                                |
| ≥         |                                                                               |                                             |                                     |                                         |                                |
|           |                                                                               |                                             |                                     |                                         |                                |
|           |                                                                               |                                             |                                     |                                         |                                |
|           |                                                                               |                                             |                                     |                                         |                                |
|           | Are there any apparent physical deficiencies                                  |                                             |                                     | J, , ,                                  | es X No                        |
|           | If Yes, describe There are no apparer                                         | nt physical deficiencies or adve            | se conditions that affect the       | e livability, soundness, or st          | ructural integrity.            |
|           | Please note that the appraiser is no                                          | ot a licensed building contractor           | or professional building ins        | spector, and is therefore not           | qualified to survey,           |
|           | analyze, or comment on physical it                                            |                                             |                                     | •                                       | •                              |
|           | mechanical or structural physical p                                           |                                             |                                     |                                         |                                |
|           | Does the property generally conform to the                                    | •                                           |                                     |                                         | e The subject                  |
|           |                                                                               | le conforms the homes in the im             |                                     | , , , , , , , , , , , , , , , , , , , , |                                |

**Prodigy Appraisal Services** 

File No. 57415 Case No. 35509360

Exterior-Only Inspection Residential Appraisal Report There are comparable properties currently offered for sale in the subject neighborhood ranging in price from \$ 0 to \$ 0 1,595,000 There are comparable sales in the subject neighborhood within the past twelve months ranging in sale price from \$ 2,145,000 to\$ **FFATURE** SUBJECT COMPARABLE SALE #1 COMPARABLE SALE # 2 COMPARABLE SALE #3 Address 7538 W 82Nd St 7526 W 81st St 8320 Zitola Ter 7920 W 79th St Playa Del Rey, CA 90293 Playa Del Rey, CA 90293-8813 Playa Del Rey, CA 90293 Playa Del Rey, CA 90293 0.78 miles W 0.05 miles N 0.34 miles W Proximity to Subject Sale Price 2,055,000 \$ 2,145,000 1,595,000 0.00 709.11 892.26 750.94 Sale Price/Gross Liv. Area \$ sq. ft. \$ sq. ft. sq. ft. sq. ft. CRMLS#SB23165934;DOM 55 CRMLS#24362535;DOM 50 CRMLS#CV23172572;DOM 121 Data Source(s) DOC#24-0063878, RealQuest DOC#324499, RealQuest DOC#24-0148002, RealQuest Verification Source(s) VALUE ADJUSTMENTS DESCRIPTION **DESCRIPTION DESCRIPTION DESCRIPTION** +(-) \$ Adjustment +(-) \$ Adjustment +(-) \$ Adjustment Sale or Financing ArmLth ArmLth ArmLth Conv:0 Conv:0 Conv:0 Concessions Date of Sale/Time s01/24;c10/23 0 s05/24;c04/24 0 s02/24;c01/24 +159,500 N;Res; N;Res; N;Res; N;Res; Location Fee Simple Leasehold/Fee Simple Fee Simple Fee Simple Fee Simple o Site 4905 sf 5600 sf 5460 sf 0 5002 sf N;Res; N;Res; B;Ocean; -214,500 N;Res; View Design (Style) DT2;Traditional DT2;Traditional DT1;Traditional 0 DT2;Traditional Q4 Q4 Q4 Q4 **Quality of Construction** Actual Age 39 38 0 65 0 62 Condition C4 C4 C4 C4 Total Bdrms. Total Bdrms. O Total Bdrms. O Total Bdrms. Above Grade Baths Baths Baths Baths +5,000 Room Count 5 3.0 7 4 3.0 6 3 2.1 +5.000 6 3 2.1 Gross Living Area 2,545 2.898 2.404 sq. ft. +39,000 2,124 +116,000 sa. fl sa. ft sa. ft ANALYSIS Basement & Finished 0sf 0sf 0sf 0sf Rooms Below Grade **Functional Utility** Average <u>Average</u> <u>Average</u> Average +10,000 FAU/CAC Heating/Cooling FAU/CAC FAU/CAC **FAU Energy Efficient Items** None None None None ES COMPARISON, -10,000 Garage/Carport 2ga2dw 3ga3dw 2ga2dw 2gd2dw Porch/Patio/Deck Patio/Porch Patio/Porch Patio/Porch Patio/Porch Fireplaces 1 Fireplace 2 Fireplaces -5,000 2 Fireplaces -5,000 None +5,000 Other Pool/Spa +25,000 Pool None None +25.000 + X ] + X --112.000 -150,500 |x|\$ 320,500 Net Adjustment (Total) Adjusted Sale Price Net Adj: -5% Net Adj: -7% Net Adj: 20% Gross Adj: 13% Gross Adj: 20% of Comparables Gross Adj: 5% 1,943,000 1,915,500 I X did did not research the sale or transfer history of the subject property and comparable sales. If not, explain My research | X | did | did not reveal any prior sales or transfers of the subject property for the three years prior to the effective date of this appraisal. Data source(s) CRMLS, RealQuest.com did not reveal any prior sales or transfers of the comparable sales for the year prior to the date of sale of the comparable sale My research X did Data source(s) CRMLS, RealQuest.com Report the results of the research and analysis of the prior sale or transfer history of the subject property and comparable sales (report additional prior sales on page 3). ITEM **SUBJECT** COMPARABLE SALE #1 COMPARABLE SALE # 2 COMPARABLE SALE #3 Date of Prior Sale/Transfer 06/05/2024 Price of Prior Sale/Transfer \$1,850,000 RealQuest.com RealQuest.com RealQuest.com RealQuest.com Data Source(s) 06/09/2024 Effective Date of Data Source(s) 06/09/2024 06/09/2024 06/09/2024 Analysis of prior sale or transfer history of the subject property and comparable sales The prior transfer of the subject was an arms length transaction based on the CRMLS#24380683. The appraiser is not aware of any recent updates or improvements. Based on the comparable sales data, the prior sale was below market and area predominate values as reflected in the Sales Comparison Approach The estimated value is based on the most recent similar sales, support of value marketability, and Summary of Sales Comparison Approach indication of value based on the principles of substitution. There are no similar active listings in the immediate market area...pulling from an adjacent market would be non-competitive listings 1,940,000 Indicated Value by Sales Comparison Approach \$ Indicated Value by: Sales Comparison Approach \$ 1,940,000 Cost Approach (if developed) \$ Income Approach (if developed) \$ Value is based on principles of substitution & opportunity costs as they apply to the market data approach Due to the lack of relevant lot sales in the subject's area and the age of the subject improvements, the cost approach has been deemed unreliable and, therefore, unnecessary to be included in this report. The majority of the home within the subject's neighborhood are owner occupied, not income producing, and therefore, the income approach is unnecessary. This appraisal is made X "as is," subject to completion per plans and specifications on the basis of a hypothetical condition that the improvements have been subject to the following repairs or alterations on the basis of a hypothetical condition that the repairs or alterations have been completed, or following required inspection based on the extraordinary assumption that the condition or deficiency does not require alteration or repair: Based on a visual inspection of the exterior areas of the subject property from at least the street, defined scope of work, statement of assumptions and limiting conditions, and appraiser's certification, my (our) opinion of the market value, as defined, of the real property that is the subject of this report is 1,940,000 , as of 06/08/2024 , which is the date of inspection and the effective date of this appraisal