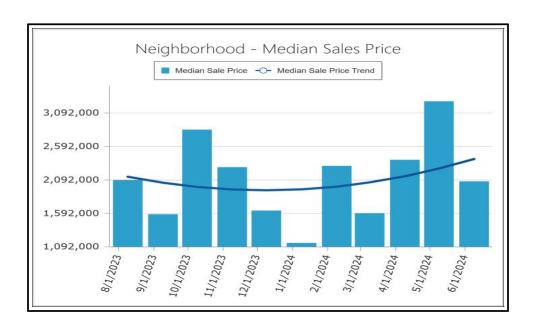

File No. 57415 Case No. 35509360

**Exterior-Only Inspection Residential Appraisal Report** 

|           | The purpose of this summery energical read                                    | art is to provide the lander/elient with a  | accurate, and adequately suppo      | arted eninion of the market value       | of the aubicat property        |
|-----------|-------------------------------------------------------------------------------|---------------------------------------------|-------------------------------------|-----------------------------------------|--------------------------------|
|           | The purpose of this summary appraisal reports Property Address 7538 W 82Nd St | Off IS to provide the lender/chem with a    | City Playa Del R                    |                                         |                                |
|           | • •                                                                           | LLC Owner of Dublic December                | <del></del>                         |                                         |                                |
|           | Borrower Redwood Holdings I                                                   |                                             | REDWOOD HOLDI                       | NGS LLC County                          | Los Angeles                    |
|           | Legal Description TRACT NO 9671 LC                                            | J1 140                                      | <del>-</del> .,                     | 0000 0.5.7                              | <b>*</b> 45 500                |
| H         | Assessor's Parcel # 4114-017-023                                              |                                             | Tax Year                            |                                         | es \$ 15,586                   |
| М         | Neighborhood Name Playa Del Rey                                               |                                             | Map Reference                       | 55/F1 Census T                          |                                |
| 굸         |                                                                               | Vacant Special Assessments \$               | 0 PUD                               | HOA\$ 0                                 | per year   per month           |
| 5         | Property Rights Appraised X Fee Simp                                          |                                             |                                     |                                         |                                |
| ဟ         | Assignment Type Purchase Transacti                                            |                                             | Other (describe) Loan Service       |                                         |                                |
|           | Lender/Client Wedgewood Inc                                                   |                                             |                                     | d Suite 100, Redondo Beac               | <u> </u>                       |
|           | Is the subject property currently offered for                                 | r sale or has it been offered for sale in t | ne twelve months prior to the effe  | ctive date of this appraisal? X         | Yes No                         |
|           | Report data source(s) used, offerings price                                   | e(s), and date(s). DOM 14;Subject           | was listed on 04/18/2024 f          | for \$1,597,500. It sold on 06          | /05/2024 for                   |
|           | \$1,850,000;CRMLS#24380683;                                                   |                                             |                                     |                                         |                                |
|           | I did did not analyze the contra                                              | act for sale for the subject purchase tra   | nsaction. Explain the results of th | e analysis of the contract for sale     | or why the analysis was not    |
| H         | performed.                                                                    |                                             |                                     |                                         |                                |
| S<br>A    |                                                                               |                                             |                                     |                                         |                                |
| ₽         | Contract Price \$ Date or                                                     | of Contract Is the propert                  | y seller the owner of public record | d? Yes No Data Source                   | ce(s)                          |
| Ξ         | Is there any financial assistance (loan char                                  | • •                                         | •                                   |                                         |                                |
| Ö         | If Yes, report the total dollar amount and do                                 |                                             |                                     |                                         |                                |
| J         |                                                                               |                                             |                                     |                                         |                                |
|           |                                                                               |                                             |                                     |                                         |                                |
|           | Note: Race and the racial composition of                                      | of the neighborhood are not appraisa        | I factors                           |                                         |                                |
|           | Neighborhood Characteristics                                                  |                                             | Unit Housing Trends                 | One-Unit Housing                        | Present Land Use %             |
|           | Location Urban X Suburban                                                     |                                             |                                     | Declining PRICE AGE                     | One-Unit 85 %                  |
|           | Built-Up X Over 75% 25-75%                                                    | i                                           |                                     |                                         | 2-4 Unit 00 %                  |
| ŏ         |                                                                               |                                             |                                     | OverSupply \$ (000) (yrs)               |                                |
| Y         | Growth Rapid X Stable                                                         | Slow Marketing Time X U                     |                                     | Over6mths 950 Low 17                    | Multi-Family 5 %               |
| ö         | Neighborhood Boundaries Culver Blvd                                           |                                             | is to the south. Lincoln Bl         |                                         | Commercial 5 %                 |
| m         | the east. Pershing Dr is to the wes                                           |                                             |                                     | 1,950 Pred. 17                          | Other Vac/Prk 5 %              |
| 工         | Neighborhood Description Subject neigh                                        | nborhood is within 1-2 miles from educ      | ational, retail, and employment     | districts and all consumer suppo        | rt facilities including public |
| $\ddot{}$ | transportation, and freeway. Neighborho                                       | ood employment stability, property co       | mpatibility and the protection fro  | om detrimental conditions as wel        | l as the adequacy of public    |
| Z         | utilities, including police and fire protect                                  | tion, are in the marketplace.               |                                     |                                         |                                |
|           | Market Conditions (including support for th                                   | ne above conclusions) Values in the         | market area were relativel          | y stable at the time of inspe           | ction. There was               |
|           | fluctuation of median prices. Howe                                            | ever, this was typical in the mark          | et area.                            |                                         |                                |
|           |                                                                               |                                             |                                     |                                         |                                |
|           | Dimensions 45x10                                                              | 09 Area                                     | 4905 sf Shape                       | Rectangular View                        | N;Res;                         |
|           | Specific Zoning Classification                                                | R1 Zoning Desc                              | ription Single Family Reside        | ential-5K sqft min lot                  |                                |
|           |                                                                               | al Nonconforming (Grandfathered Use)        | No Zoning Illegal (des              | cribe)                                  |                                |
|           | Is the highest and best use of subject prope                                  | erty as improved (or as proposed per p      |                                     |                                         | describe. The highest          |
|           | and best use meets legal permissib                                            |                                             |                                     |                                         |                                |
|           | Utilities Public Other (describe)                                             | Public Othe                                 | •                                   | ff-site ImprovementsType                | Public Private                 |
| ш         | Electricity X                                                                 | Water X                                     |                                     | Pvd                                     | X                              |
| S         | Gas X                                                                         | Sanitary Sewer X                            | Alley                               | None                                    |                                |
|           |                                                                               | es X No FEMA Flood Zone X                   | FEMA Map # 060                      |                                         | Date 09/26/2008                |
|           | Are the utilities and/or off-site improvement                                 |                                             |                                     |                                         |                                |
|           | Are there any adverse site conditions or ex                                   |                                             |                                     | nd uses, etc.)? Yes X No                | If Yes, describe.              |
|           | There were no apparent adverse e                                              |                                             |                                     |                                         |                                |
|           | south but has no affect on value or                                           |                                             |                                     |                                         |                                |
|           |                                                                               | atota.bj.                                   |                                     |                                         |                                |
|           | Source(s) Used for Physical Characteristics                                   | s of Property Appraisal Files X             | MLS X Assessment and Tax            | Records Prior Inspection                | Property Owner                 |
|           | X Other (describe)                                                            | Realist                                     | Data Source(s) for Gross Liv        | •                                       | Records                        |
|           | General Description                                                           | General Description                         | Heating / Cooling                   | Amenities                               | Car Storage                    |
|           | Units X One One with Accessory Unit                                           | X Concrete Slab Crawl Space                 | X FWA HWBB                          | X Fireplace(s) # 1                      | None                           |
|           | # of Stories 2                                                                | Full Basement Finished                      | Radiant                             | Woodstove(s) # 0 X                      |                                |
|           | # C: C(C::CC                                                                  |                                             |                                     |                                         |                                |
|           | Type X   Det.   Att.   S-Det./End Unit                                        |                                             | Other None                          |                                         | eway Surface Concrete          |
|           | X Existing Proposed UnderConst.                                               |                                             | Fuel FAU                            | X Porch Cov X                           |                                |
|           | Design (Style) Traditional                                                    | Roof Surface Tile                           | X Central Air Conditioning          | X Pool Pool                             | Carport # of Cars 0            |
|           | Year Built 1985                                                               | Gutters & Downspouts Alum                   | Individual                          | X Fence Concrete X                      | <u> </u>                       |
|           | Effective Age (Yrs) 35                                                        | Window Type Metal                           | Other None                          | Other None                              | Built-in                       |
| Ë         | Appliances X Refrigerator X Range/Ov                                          | <u> </u>                                    | Microwave X Washer/Dryer            | Other (describe)                        |                                |
| 듮         | Finished area above grade contains:                                           | 8 Rooms 5 Bedroo                            | ms 3.0 Bath(s) 2                    | ,545 Square Feet of Gross               | Living Area Above Grade        |
| ≥         | Additional features (special energy efficient                                 | t items, etc.) None                         |                                     |                                         |                                |
| <b>5</b>  |                                                                               |                                             |                                     |                                         |                                |
| 0         | Describe the condition of the property and                                    | data source(s) (including apparent nee      | led repairs, deterioration, renova  | tions, remodeling, etc.). C4;See        | comments -                     |
| <u></u>   | SUBJECT CONDITION                                                             |                                             |                                     |                                         |                                |
| ≥         |                                                                               |                                             |                                     |                                         |                                |
|           |                                                                               |                                             |                                     |                                         |                                |
|           |                                                                               |                                             |                                     |                                         |                                |
|           |                                                                               |                                             |                                     |                                         |                                |
|           | Are there any apparent physical deficiencies                                  |                                             |                                     | J, , ,                                  | es X No                        |
|           | If Yes, describe There are no apparer                                         | nt physical deficiencies or adve            | se conditions that affect the       | e livability, soundness, or st          | ructural integrity.            |
|           | Please note that the appraiser is no                                          | ot a licensed building contractor           | or professional building ins        | spector, and is therefore not           | qualified to survey,           |
|           | analyze, or comment on physical it                                            |                                             |                                     | •                                       | •                              |
|           | mechanical or structural physical p                                           |                                             |                                     |                                         |                                |
|           | Does the property generally conform to the                                    | •                                           |                                     |                                         | e The subject                  |
|           |                                                                               | le conforms the homes in the im             |                                     | , , , , , , , , , , , , , , , , , , , , |                                |