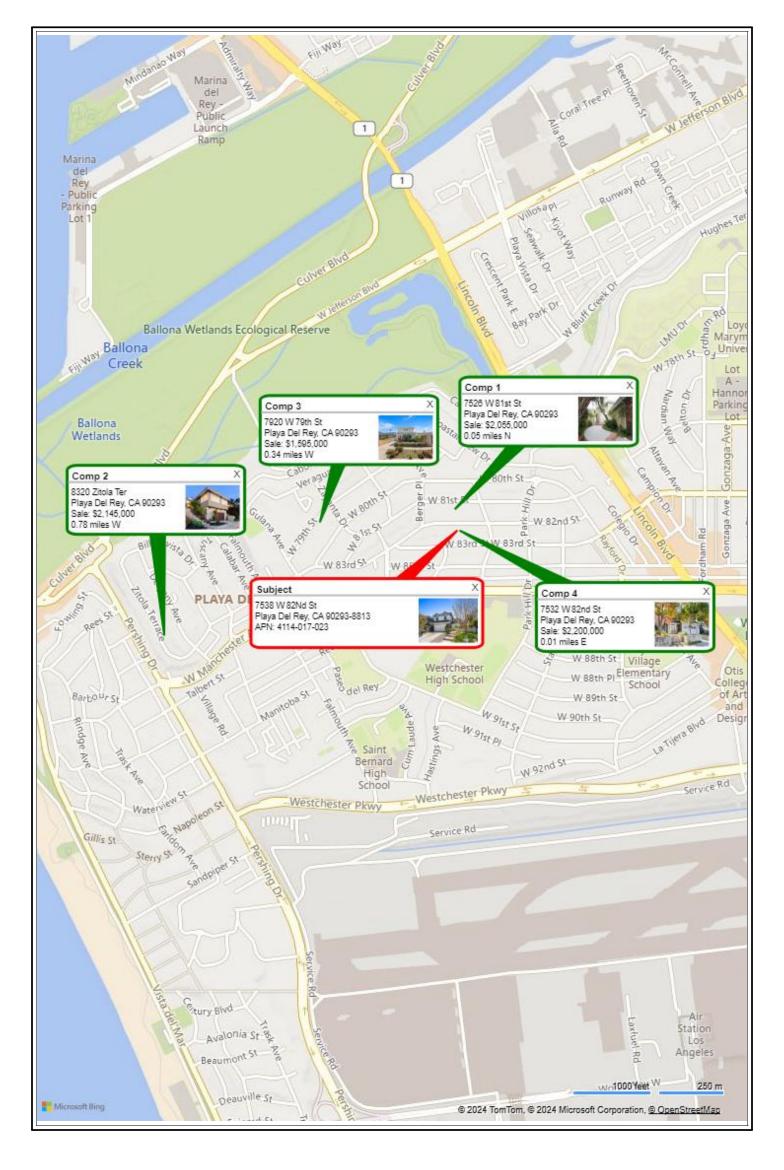

**Prodigy Appraisal Services** 

File No. 57415 Case No. 35509360

Exterior-Only Inspection Residential Appraisal Report There are comparable properties currently offered for sale in the subject neighborhood ranging in price from \$ 0 to \$ 0 1,595,000 There are comparable sales in the subject neighborhood within the past twelve months ranging in sale price from \$ 2,145,000 to\$ **FFATURE** SUBJECT COMPARABLE SALE #1 COMPARABLE SALE # 2 COMPARABLE SALE #3 Address 7538 W 82Nd St 7526 W 81st St 8320 Zitola Ter 7920 W 79th St Playa Del Rey, CA 90293 Playa Del Rey, CA 90293-8813 Playa Del Rey, CA 90293 Playa Del Rey, CA 90293 0.78 miles W 0.05 miles N 0.34 miles W Proximity to Subject Sale Price 2,055,000 \$ 2,145,000 1,595,000 0.00 709.11 892.26 750.94 Sale Price/Gross Liv. Area \$ sq. ft. \$ sq. ft. sq. ft. sq. ft. CRMLS#SB23165934;DOM 55 CRMLS#24362535;DOM 50 CRMLS#CV23172572;DOM 121 Data Source(s) DOC#24-0063878, RealQuest DOC#324499, RealQuest DOC#24-0148002, RealQuest Verification Source(s) VALUE ADJUSTMENTS DESCRIPTION **DESCRIPTION DESCRIPTION DESCRIPTION** +(-) \$ Adjustment +(-) \$ Adjustment +(-) \$ Adjustment Sale or Financing ArmLth ArmLth ArmLth Conv:0 Conv:0 Conv:0 Concessions Date of Sale/Time s01/24;c10/23 0 s05/24;c04/24 0 s02/24;c01/24 +159,500 N;Res; N;Res; N;Res; N;Res; Location Fee Simple Leasehold/Fee Simple Fee Simple Fee Simple Fee Simple o Site 4905 sf 5600 sf 5460 sf 0 5002 sf N;Res; N;Res; B;Ocean; -214,500 N;Res; View Design (Style) DT2;Traditional DT2;Traditional DT1;Traditional 0 DT2;Traditional Q4 Q4 Q4 Q4 **Quality of Construction** Actual Age 39 38 0 65 0 62 Condition C4 C4 C4 C4 Total Bdrms. Total Bdrms. O Total Bdrms. O Total Bdrms. Above Grade Baths Baths Baths Baths +5,000 Room Count 5 3.0 7 4 3.0 6 3 2.1 +5.000 6 3 2.1 Gross Living Area 2,545 2.898 2.404 sq. ft. +39,000 2,124 +116,000 sa. fl sa. ft sa. ft ANALYSIS Basement & Finished 0sf 0sf 0sf 0sf Rooms Below Grade **Functional Utility** Average <u>Average</u> <u>Average</u> Average +10,000 FAU/CAC Heating/Cooling FAU/CAC FAU/CAC **FAU Energy Efficient Items** None None None None ES COMPARISON, -10,000 Garage/Carport 2ga2dw 3ga3dw 2ga2dw 2gd2dw Porch/Patio/Deck Patio/Porch Patio/Porch Patio/Porch Patio/Porch Fireplaces 1 Fireplace 2 Fireplaces -5,000 2 Fireplaces -5,000 None +5,000 Other Pool/Spa +25,000 Pool None None +25.000 + X ] + X --112.000 -150,500 |x|\$ 320,500 Net Adjustment (Total) Adjusted Sale Price Net Adj: -5% Net Adj: -7% Net Adj: 20% Gross Adj: 13% Gross Adj: 20% of Comparables Gross Adj: 5% 1,943,000 1,915,500 I X did did not research the sale or transfer history of the subject property and comparable sales. If not, explain My research | X | did | did not reveal any prior sales or transfers of the subject property for the three years prior to the effective date of this appraisal. Data source(s) CRMLS, RealQuest.com did not reveal any prior sales or transfers of the comparable sales for the year prior to the date of sale of the comparable sale My research X did Data source(s) CRMLS, RealQuest.com Report the results of the research and analysis of the prior sale or transfer history of the subject property and comparable sales (report additional prior sales on page 3). ITEM **SUBJECT** COMPARABLE SALE #1 COMPARABLE SALE # 2 COMPARABLE SALE #3 Date of Prior Sale/Transfer 06/05/2024 Price of Prior Sale/Transfer \$1,850,000 RealQuest.com RealQuest.com RealQuest.com RealQuest.com Data Source(s) 06/09/2024 Effective Date of Data Source(s) 06/09/2024 06/09/2024 06/09/2024 Analysis of prior sale or transfer history of the subject property and comparable sales The prior transfer of the subject was an arms length transaction based on the CRMLS#24380683. The appraiser is not aware of any recent updates or improvements. Based on the comparable sales data, the prior sale was below market and area predominate values as reflected in the Sales Comparison Approach The estimated value is based on the most recent similar sales, support of value marketability, and Summary of Sales Comparison Approach indication of value based on the principles of substitution. There are no similar active listings in the immediate market area...pulling from an adjacent market would be non-competitive listings 1,940,000 Indicated Value by Sales Comparison Approach \$ Indicated Value by: Sales Comparison Approach \$ 1,940,000 Cost Approach (if developed) \$ Income Approach (if developed) \$ Value is based on principles of substitution & opportunity costs as they apply to the market data approach Due to the lack of relevant lot sales in the subject's area and the age of the subject improvements, the cost approach has been deemed unreliable and, therefore, unnecessary to be included in this report. The majority of the home within the subject's neighborhood are owner occupied, not income producing, and therefore, the income approach is unnecessary. This appraisal is made X "as is," subject to completion per plans and specifications on the basis of a hypothetical condition that the improvements have been subject to the following repairs or alterations on the basis of a hypothetical condition that the repairs or alterations have been completed, or following required inspection based on the extraordinary assumption that the condition or deficiency does not require alteration or repair: Based on a visual inspection of the exterior areas of the subject property from at least the street, defined scope of work, statement of assumptions and limiting conditions, and appraiser's certification, my (our) opinion of the market value, as defined, of the real property that is the subject of this report is 1,940,000 , as of 06/08/2024 , which is the date of inspection and the effective date of this appraisal