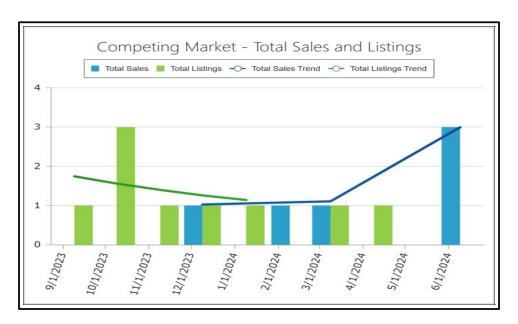

| conclusions in the Ne drawn listings, to forming exported MLS mandical candidates and the prior 7-12 Months  e project, complete the Prior 7-12 Months  ject? Yes  on the subject unit and the subject while subject | e following: Prior 4-6 Months  No If yes, ind  d project.  Signature Supervisor Company M | Project Name:  Current - 3 Months  licate the number of RE  Name  Name  Address  Ise/Certification # | lanati  | on and supportulations and | t for | cess can  Trend Stable Stable Stable Stable          | be f     | Declining Declining Increasing Increasing s and sales |



ABOVE: Competing Market - Total Sales

BELOW: Neighborhood - Total Sales





ABOVE: Competing Market - Total Listings

BELOW: Neighborhood - Total Listings



32



ABOVE: Competing Market - Total Sales and Listings

BELOW: Neighborhood - Total Sales and Listings





ABOVE: Competing Market - Median Sales Price

BELOW: Neighborhood - Median Sales Price





ABOVE: Competing Market - Median List Price

BELOW: Neighborhood - Median List Price





ABOVE: Competing Market - Median Sales and List Price

BELOW: Neighborhood - Median Sales and List Price





ABOVE: Competing Market - Median Sales and Listings DOM







ABOVE: Competing Market - Average Sale and List Price Per SqFt





## UNIFORM APPRAISAL DATASET (UAD) Property Condition and Quality Rating Definitions

AD) File No. 57415

Finitions Case No. 35509360

### Requirements - Condition and Quality Ratings Usage

Appraisers must utilize the following standardized condition and quality ratings