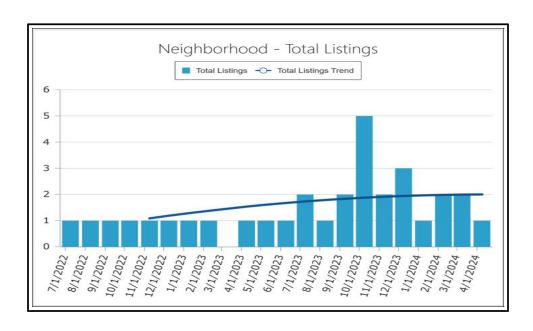

| conclusions in the Ne drawn listings, to forming exported MLS mandical candidates and the prior 7-12 Months  e project, complete the Prior 7-12 Months  ject? Yes  on the subject unit and the subject while subject | e following: Prior 4-6 Months  No If yes, ind  d project.  Signature Supervisor Company M | Project Name:  Current - 3 Months  licate the number of RE  Name  Name  Address  Ise/Certification # | lanati  | on and supportulations and | t for | cess can  Trend Stable Stable Stable Stable          | be f     | Declining Declining Increasing Increasing s and sales |



ABOVE: Competing Market - Total Sales

BELOW: Neighborhood - Total Sales





ABOVE: Competing Market - Total Listings

BELOW: Neighborhood - Total Listings



32



ABOVE: Competing Market - Total Sales and Listings

BELOW: Neighborhood - Total Sales and Listings





ABOVE: Competing Market - Median Sales Price

BELOW: Neighborhood - Median Sales Price





ABOVE: Competing Market - Median List Price

BELOW: Neighborhood - Median List Price





ABOVE: Competing Market - Median Sales and List Price

BELOW: Neighborhood - Median Sales and List Price





ABOVE: Competing Market - Median Sales and Listings DOM







ABOVE: Competing Market - Average Sale and List Price Per SqFt





## UNIFORM APPRAISAL DATASET (UAD) Property Condition and Quality Rating Definitions

AD) File No. 57415

Finitions Case No. 35509360

### Requirements - Condition and Quality Ratings Usage

Appraisers must utilize the following standardized condition and quality r