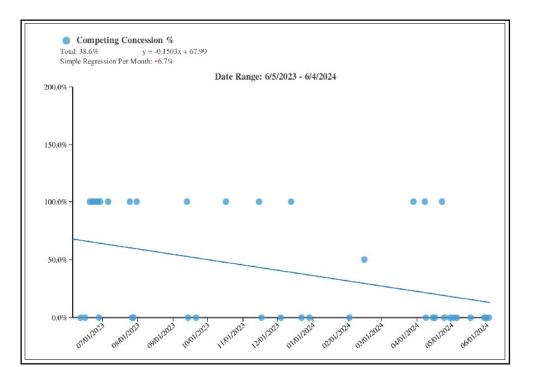

|-----------------------------------------|-----------|---------------------------|--|
| Property Address: 4224 Oak Lodge Wy     | Case No.: |                           |  |
| City: Winter Garden                     | State: FL | Zip: 34787                |  |
| Lender: Wedgewood Inc                   |           | <u> </u>                  |  |



Median \$



Housing Supply



Sales DOM

| Borrower: Catamount Properties 2018 LLC | File No   | 0.: <b>35489969</b> |  |
|-----------------------------------------|-----------|---------------------|--|
| Property Address: 4224 Oak Lodge Wy     | Case No.: |                     |  |
| City: Winter Garden                     | State: FL | Zip: 34787          |  |
| Lender: Wedgewood Inc                   |           | <u> </u>            |  |



Concession %



Foreclosure Analysis



Short Sale Analysis

| Property Address: 4224 Oak Lodge Wy                                                                                 | Case No.:              | 7in: 24707 |
|---------------------------------------------------------------------------------------------------------------------|------------------------|------------|
| City: Winter Garden Lender: Wedgewood Inc                                                                           | State: FL              | Zip: 34787 |
|                                                                                                                     |                        |            |
| PROPERTY TRANSFER HISTORY