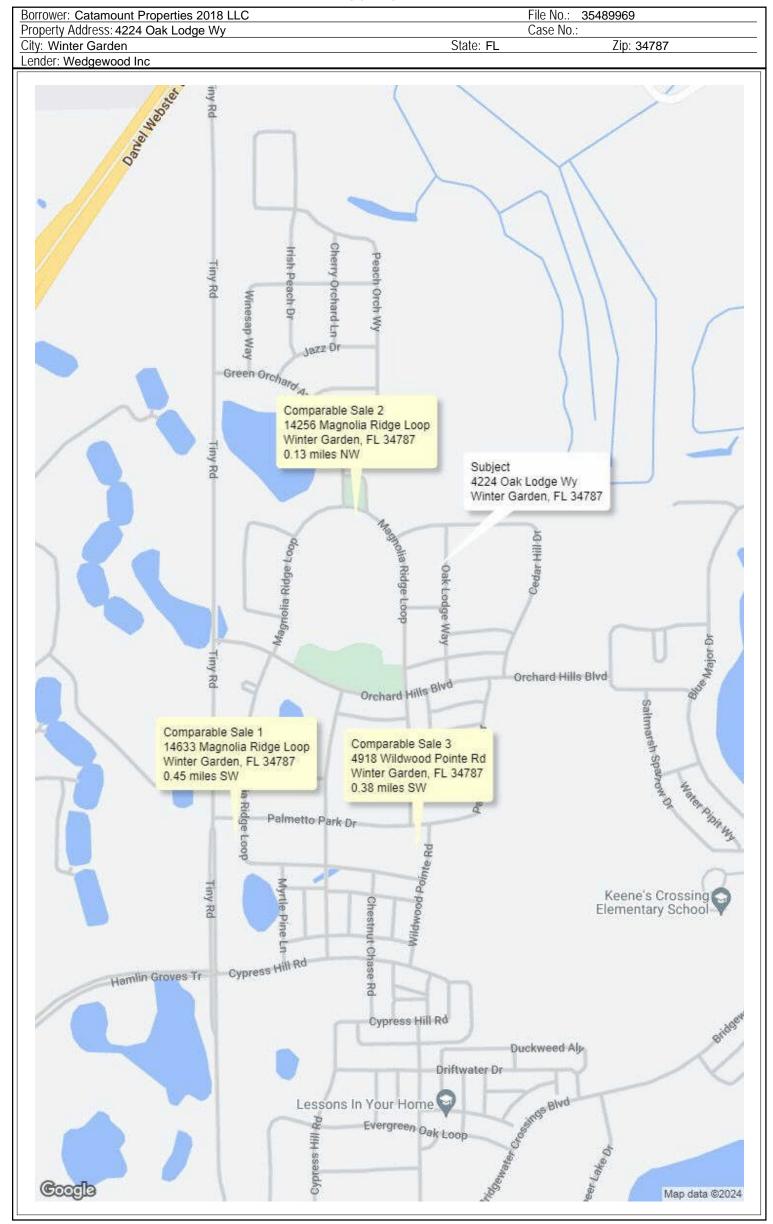

File Number: 35489969

In accordance with your request, I have appraised the real property at:

4224 Oak Lodge Wy Winter Garden, FL 34787

The purpose of this appraisal is to develop an opinion of the market value of the subject property, as improved. The property rights appraised are the fee simple interest in the site and improvements.

In my opinion, the market value of the property as of June 4, 2024

is:

\$715,000 Seven Hundred Fifteen Thousand Dollars

The attached report contains the description, analysis and supportive data for the conclusions, final opinion of value, descriptive photographs, limiting conditions and appropriate certifications.