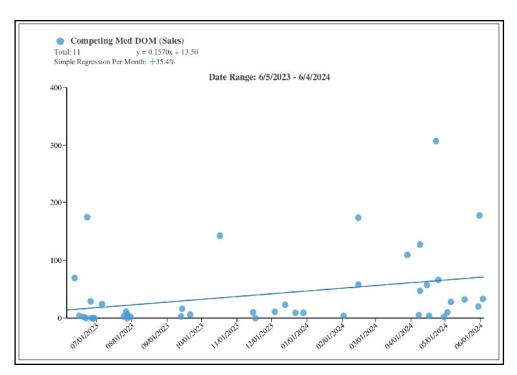

this flood report, including any warranty of merchantability or fitness for a particular purpose is implied or provided. Visual scaling factors differ between map layers and are separate from flood zone information at marker location. No liability is accepted to any third party for any use or mause of this flood map or its data.

| Borrower: Catamount Properties 2018 LLC |           | File No.: <b>35489969</b> |  |
|-----------------------------------------|-----------|---------------------------|--|
| Property Address: 4224 Oak Lodge Wy     | Case No.: |                           |  |
| City: Winter Garden                     | State: FL | Zip: 34787                |  |
| Lender: Wedgewood Inc                   |           | <u> </u>                  |  |



Median \$



Housing Supply



Sales DOM

| Borrower: Catamount Properties 2018 LLC | File No   | 0.: <b>35489969</b> |  |
|-----------------------------------------|-----------|---------------------|--|
| Property Address: 4224 Oak Lodge Wy     | Case No.: |                     |  |
| City: Winter Garden                     | State: FL | Zip: 34787          |  |
| Lender: Wedgewood Inc                   |           | <u> </u>            |  |



Concession %



Foreclosure Analysis



Short Sale Analysis

| Property Address: 4224 Oak Lodge Wy                                                                                 | Case No.:              | 7in: 24707 |
|---------------------------------------------------------------------------------------------------------------------|------------------------|------------|
|