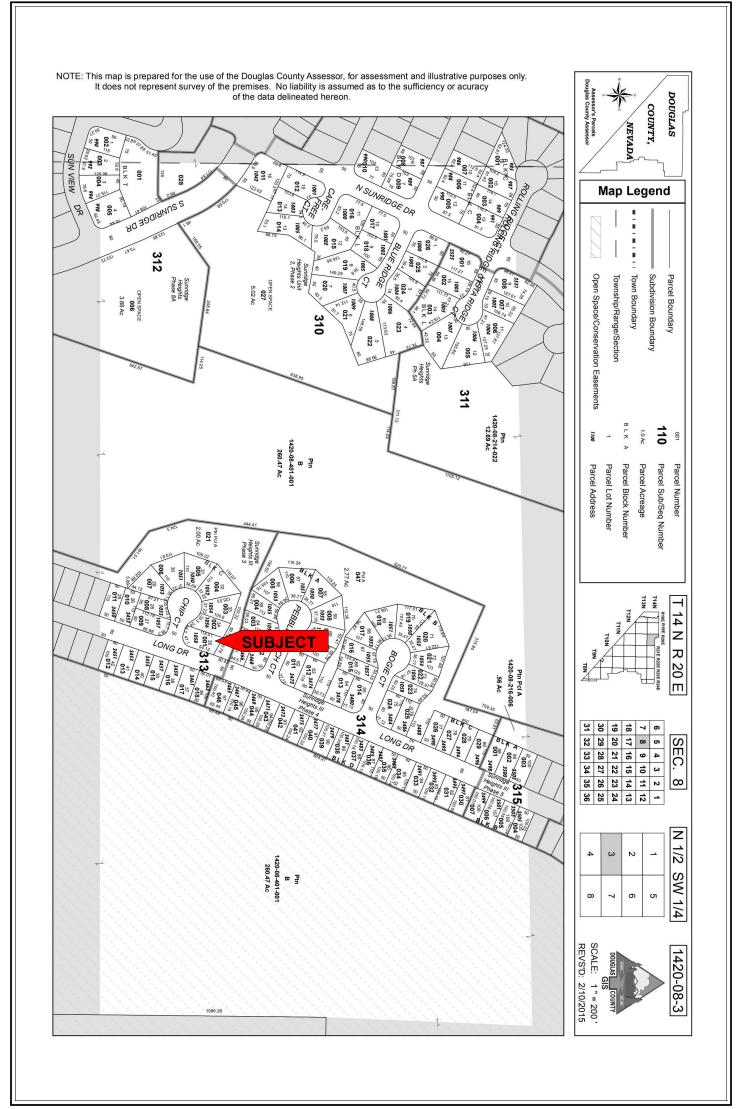

### **APPRAISAL REPORT**

of

Single Family Residence at

1058 Chip Court

Minden, NV 89423

As Of:

05/19/2024