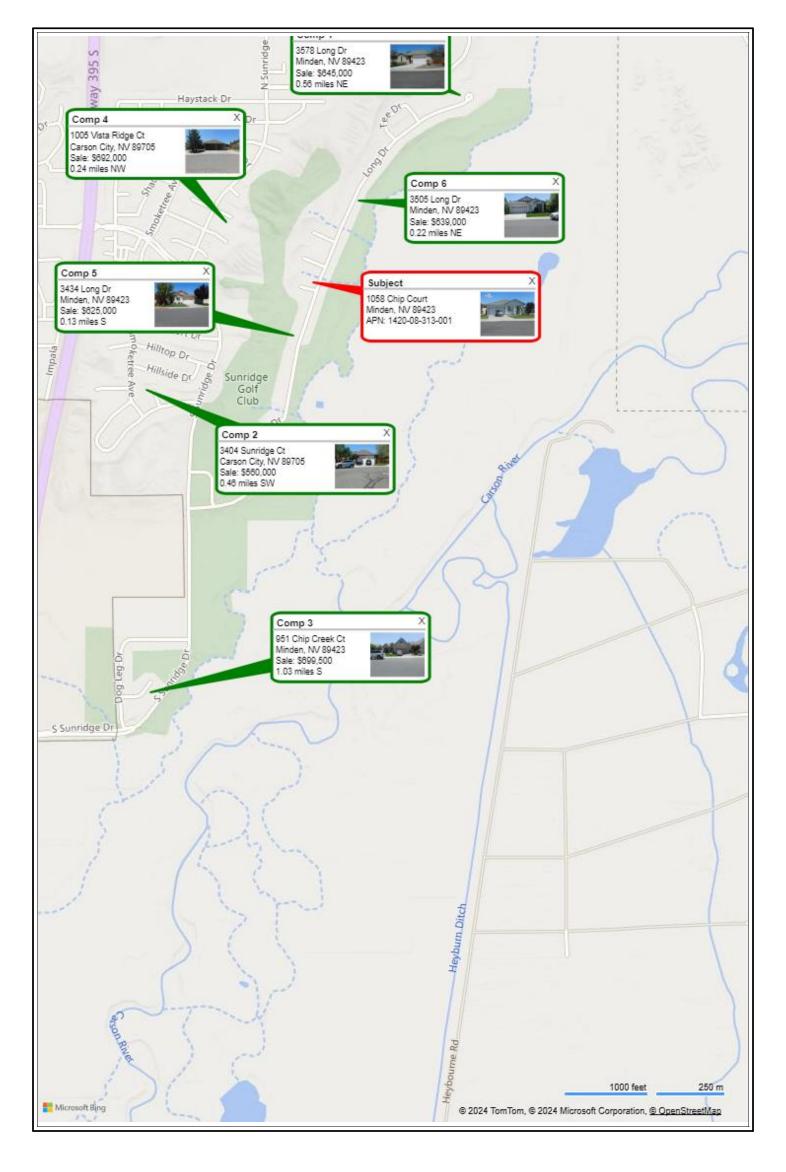

### **APPRAISAL REPORT**

of

Single Family Residence at

1058 Chip Court

Minden, NV 89423

As Of:

05/19/2024