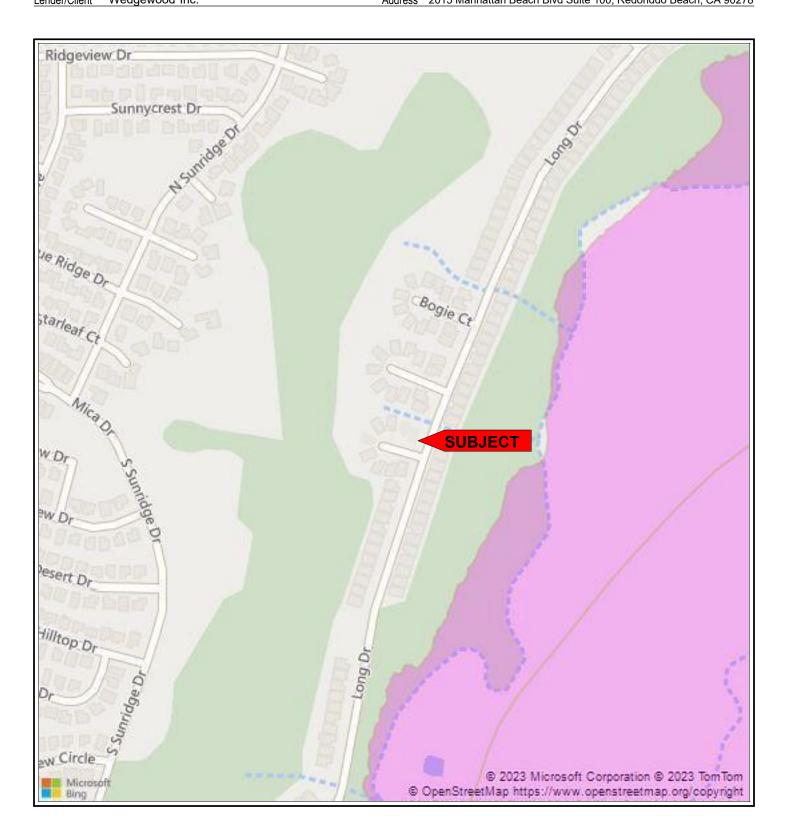

### **APPRAISAL REPORT**

of

Single Family Residence at

1058 Chip Court

Minden, NV 89423

As Of:

05/19/2024