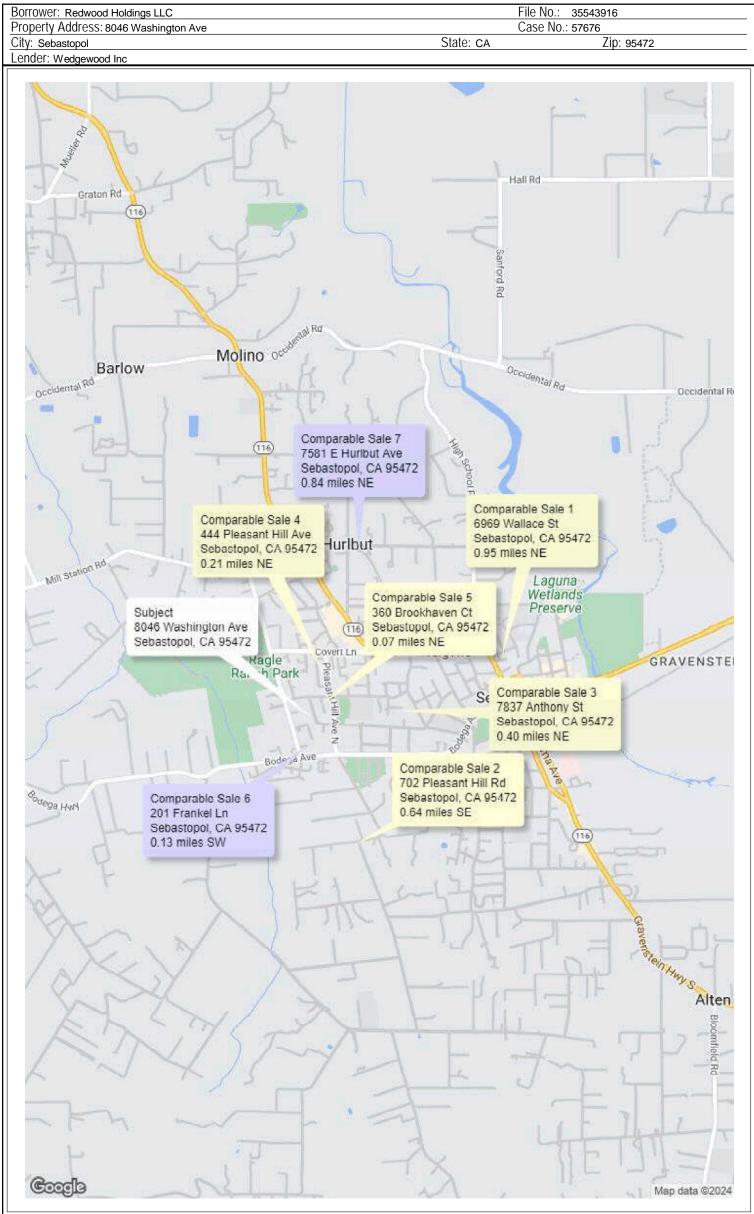

57676 .....

|                                            |                      | 5/0/0    |
|--------------------------------------------|----------------------|----------|
| Exterior-Only Inspection Residential Appra | aisal Report File No | 35543916 |