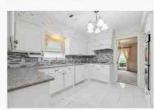

oms:

Central 25

Detached Frame/Concrete Block

0 Slab 1967 REC ROOM

**Building Features** 

| Feature Type           | Unit | Size/Qty | Width | Depth | Year Blt |
|------------------------|------|----------|-------|-------|----------|
| Open Frame Porch Pri   | S    | 25       |       |       |          |
| Open Frame Porch Pri   | s    | 120      |       |       |          |
| Base Area Pri          | s    | 2,308    |       |       |          |
| Open Frame Porch Pri   | s    | 162      |       |       |          |
| Det Garage Frame Or Cb | S    | 440      | 22    | 20    | 1969     |

**Building Description Building Size** 

ROOM: HALF BATH 1 FIXTURES: TOTAL 10 FIREPLACE: WOOD 1 ROOM: FULL BATH 2 1 STORY HEIGHT INDEX ROOM: REC ROOM: TOTAL 8 4 ROOM: BEDROOM

























































## MLS Sale - 06/04/2024 - Page 4





Property Archive

10623 Deerwood Road

Cumulative Days On Market (CDOM): 59

#### Single-Family

Current Listing Days On Market (DOM): 59

| MLS# 7101         | 7992             | Single-F        | amily                |                |                    |                    |               |
|-------------------|------------------|-----------------|----------------------|----------------|--------------------|--------------------|---------------|
| Agent<br>jimmyegu | Office<br>JPAS01 | Field<br>Status | Change Info          | Change Type    | Price<br>\$500,000 | Date<br>06/05/2024 | <b>DOM</b> 59 |
| immyegu           | JPAS01           | Status          | ACT->PEND            | Pending        | \$525,000          |