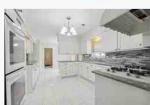

Rooms:

Central 25

Detached Frame/Concrete Block

0 Slab 1967 REC ROOM

**Building Features** 

| Feature Type           | Unit | Size/Qty | Width | Depth | Year Blt |
|------------------------|------|----------|-------|-------|----------|
| Open Frame Porch Pri   | S    | 25       |       |       |          |
| Open Frame Porch Pri   | s    | 120      |       |       |          |
| Base Area Pri          | s    | 2,308    |       |       |          |
| Open Frame Porch Pri   | s    | 162      |       |       |          |
| Det Garage Frame Or Cb | S    | 440      | 22    | 20    | 1969     |

**Building Description Building Size** 

ROOM: HALF BATH 1 FIXTURES: TOTAL 10 FIREPLACE: WOOD 1 ROOM: FULL BATH 2 1 STORY HEIGHT INDEX ROOM: REC ROOM: TOTAL 8 4 ROOM: BEDROOM

























































## MLS Sale - 06/04/2024 - Page 4





Property Archive

10623 Deerwood Road

Cumulative Days On Market (CDOM): 59

#### Single-Family

Current Listing Days On Market (DOM): 59

| MLS# 7101         | 7992             | Single-F        | amily                |                |                    |                    |               |
|-------------------|------------------|-----------------|----------------------|----------------|--------------------|--------------------|---------------|
| Agent<br>jimmyegu | Office<br>JPAS01 | Field<br>Status | Change Info          | Change Type    | Price<br>\$500,000 | Date<br>06/05/2024 | <b>DOM</b> 59 |
| immyegu           | JPAS01           | Status          | ACT->PEND            | Pending        | \$525,000