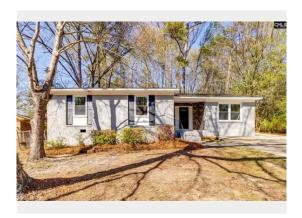

**57704** Loan Number

**\$200,000**• As-Is Value

by ClearCapital

| Current Listings       |                       |                       |                       |                       |
|------------------------|-----------------------|-----------------------|-----------------------|-----------------------|
|                        | Subject               | Listing 1             | Listing 2             | Listing 3 *           |
| Street Address         | 4811 Hamby Street     | 1520 Denny Rd         | 112 Elk Hill Rd       | 601 Joan St           |
| City, State            | Columbia, SC          | Columbia, SC          | Columbia, SC          | Columbia, SC          |
| Zip Code               | 29203                 | 29203                 | 29203                 | 29203                 |
| Datasource             | Public Records        | Public Records        | Public Records        | Public Records        |
| Miles to Subj.         |                       | 0.83 1                | 0.51 1                | 0.75 1                |
| Property Type          | SFR                   | SFR                   | SFR                   | SFR                   |
| Original List Price \$ | \$                    | \$225,000             | \$200,000             | \$299,000             |
| List Price \$          |                       | \$225,000             | \$175,000             | \$299,000             |
| Original List Date     |                       | 05/31/2024            | 05/06/2024            | 03/03/2024            |
| DOM · Cumulative DOM   |                       | 4 · 4                 | 29 · 29               | 93 · 93               |
| Age (# of years)       | 57                    | 74                    | 57                    | 1                     |
| Condition              | Average               | Average               | Average               | Good                  |
| Sales Type             |                       | Fair Market Value     | Fair Market Value     | Fair Market Value     |
| Location               | Neutral ; Residential | Neutral ; Residential | Neutral ; Residential | Neutral ; Residential |
| View                   | Neutral ; Residential | Neutral ; Residential | Neutral ; Residential | Neutral ; Residential |
| Style/Design           | 2 Stories Cape Cod    | 1 Story Ranch/Rambler | 3 Stories Split Level | 1 Story Ranch/Rambler |
| # Units                | 1                     | 1                     | 1                     | 1                     |
| Living Sq. Feet        | 1,743                 | 2,017                 | 1,400                 | 1,767                 |
| Bdrm · Bths · ½ Bths   | 4 · 2                 | 3 · 2                 | 3 · 2                 | 3 · 2                 |
| Total Room #           | 8                     | 7                     | 7                     | 7                     |
| Garage (Style/Stalls)  | None                  | None                  | None                  | None                  |
| Basement (Yes/No)      | No                    | No                    | No                    | No                    |
| Basement (% Fin)       | 0%                    | 0%                    | 0%                    | 0%                    |
| Basement Sq. Ft.       |                       |                       |                       |                       |
| Pool/Spa               |                       |                       |                       |                       |
| Lot Size               | .21 acres             | 0.19 acres            | 0.22 acres            | 0.20 acres            |
|                        |                       |                       |                       |                       |