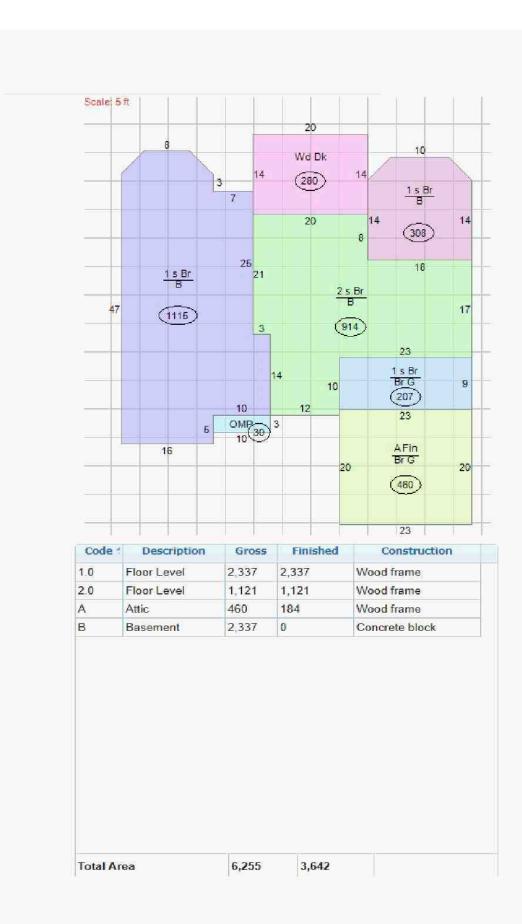

| Inspection of Subject: None  Date of Inspection (if applicable):                                                                                                                                                                                                                                                                                                        | Interior and Exterior Exterior-Only                                                                                                                             |

## Tax Record\_sketch



## **Subject Photo Page**

| Borrower         | Catamount Properties 2018 LLC |        |          |       |    |          |       |  |
|------------------|-------------------------------|--------|----------|-------|----|----------|-------|--|
| Property Address | 4174 Highglen Trce            |        |          |       |    |          |       |  |
| City             | Dacula                        | County | Gwinnett | State | GA | Zip Code | 30019 |  |
| Lender/Client    | Wedgewood Inc                 |        |          |       |    |          |       |  |



## **Subject Front**

4174 Highglen Trce

Sales Price

Gross Living Area 3,642 Total Rooms 10 **Total Bedrooms** 5 Total Bathrooms 4.0 Location N;Res; N;Res; View 20038 sf Site Quality Q3 Age 19



## **Subject Front Alternate**