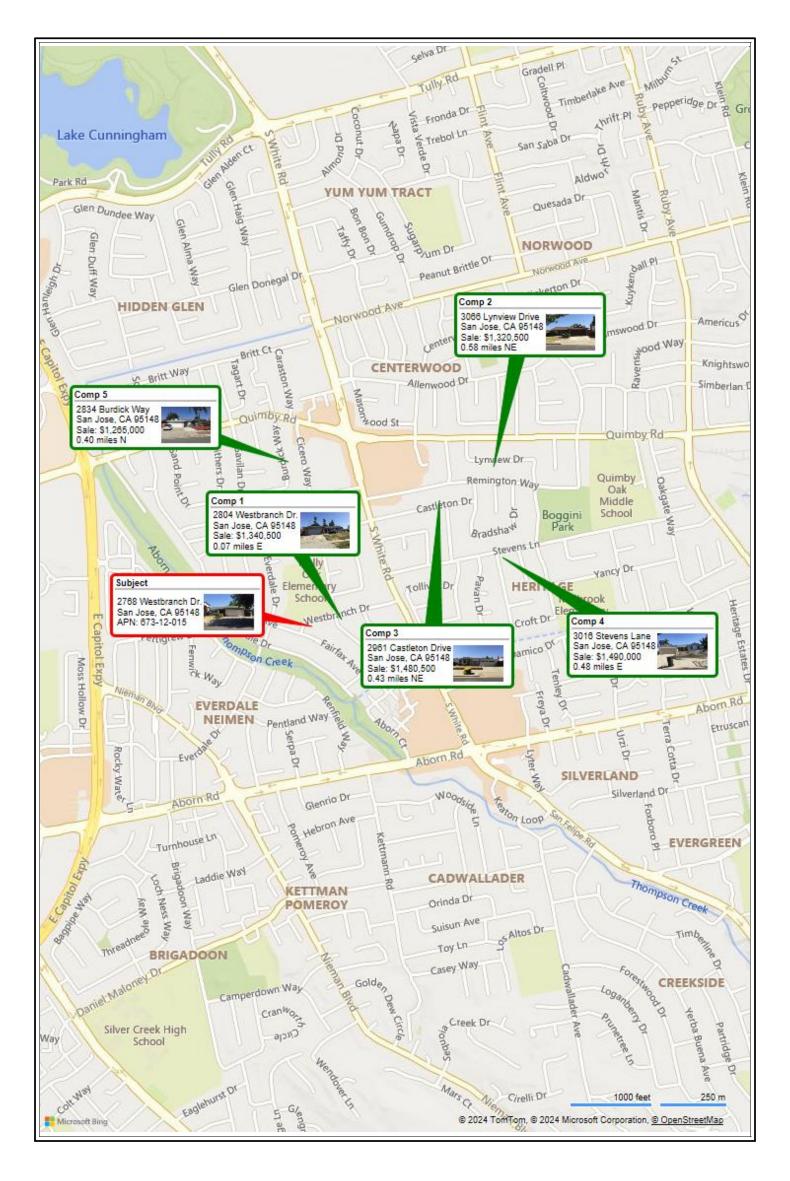

Huibin Lan

Location
Built-Up
Growth
Neighborh
boundary
Neighborh
shopping
5 -10 mile

CONTRACT

| bin Lan                                                                                                                                                                                 |                                                                                                                                                                                                                                                                                                                                                                                                                                                                                                                                                                                                                                                                                                                                                                                                                                                                                                                                                                                                                                                                                                                                                                                                                                                                                                                                                                                                                                                                                                                                                                                                                                                                                                                                                                                                                                                                                                                                                                                                                                                                                                                                |                                                                                                                                                                                                                                                                                                                                                                                                                                                                                                                                                                                                                                                                                                                                                                                                                                                                                                                                                                                                                                                                                                                                                                                                                                                                                                                                                                                                                                                                                                                                                                                                                                                                                                                                                                                                                                                                                                                                                                                                                                                                                                                                |                                                                                                                                                                                                                                                                                                                                                                                                                                                                                                                                                                                                                                                                                                                                                                                                                                                                                                                                                                                                                                                                                                                                                                                                                                                                                                                                                                                                                                                                                                                                                                                                                                                                                                                                                                                                                                                                                                                                                                                                                                                                                                                                | Blue                                                                                                                                                                                                                                                                                                                                                                                                                                                                                                                                                                                                                                                                                                                                                                                                                                                                                                                                                                                                                                                                                                                                                                                                                                                                                                                                                                                                                                                                                                                                                                                                                                                                                                                                                                                                                                                                                                                                                                                                                                                                                                                           | ebay Appra                                                                                                                                                                                                                                                                                                                                                                                                                                                                                                                                                                                                                                                                                                                                                                                                                                                                                                                                                                                                                                                                                                                                                                                                                                                                                                                                                                                                                                                                                                                                                                                                                                                                                                                                                                                                                                                                                                                                                                                                                                                                                                                     | isal Inc.                                                                                                                                                                                                                                                                                                                                                                                                                                                                                                                                                                                                                                                                                                                                                                                                                                                                                                                                                                                                                                                                                                                                                                                                                                                                                                                                                                                                                                                                                                                                                                                                                                                                                                                                                                                                                                                                                                                                                                                                                                                                                                                      |                                                                                                                                                         |                                                                                                                                                                                                                                                                                                                                                                                                                                                                                                                                                                                                                                                                                                                                                                                                                                                                                                                                                                                                                                                                                                                                                                                                                                                                                                                                                                                                                                                                                                                                                                                                                                                                                                                                                                                                                                                                                                                                                                                                                                                                                                                                 | File No.<br>Case No.                                                                          | 35509750<br>57747                                                                                        |                                |
|-----------------------------------------------------------------------------------------------------------------------------------------------------------------------------------------|--------------------------------------------------------------------------------------------------------------------------------------------------------------------------------------------------------------------------------------------------------------------------------------------------------------------------------------------------------------------------------------------------------------------------------------------------------------------------------------------------------------------------------------------------------------------------------------------------------------------------------------------------------------------------------------------------------------------------------------------------------------------------------------------------------------------------------------------------------------------------------------------------------------------------------------------------------------------------------------------------------------------------------------------------------------------------------------------------------------------------------------------------------------------------------------------------------------------------------------------------------------------------------------------------------------------------------------------------------------------------------------------------------------------------------------------------------------------------------------------------------------------------------------------------------------------------------------------------------------------------------------------------------------------------------------------------------------------------------------------------------------------------------------------------------------------------------------------------------------------------------------------------------------------------------------------------------------------------------------------------------------------------------------------------------------------------------------------------------------------------------|--------------------------------------------------------------------------------------------------------------------------------------------------------------------------------------------------------------------------------------------------------------------------------------------------------------------------------------------------------------------------------------------------------------------------------------------------------------------------------------------------------------------------------------------------------------------------------------------------------------------------------------------------------------------------------------------------------------------------------------------------------------------------------------------------------------------------------------------------------------------------------------------------------------------------------------------------------------------------------------------------------------------------------------------------------------------------------------------------------------------------------------------------------------------------------------------------------------------------------------------------------------------------------------------------------------------------------------------------------------------------------------------------------------------------------------------------------------------------------------------------------------------------------------------------------------------------------------------------------------------------------------------------------------------------------------------------------------------------------------------------------------------------------------------------------------------------------------------------------------------------------------------------------------------------------------------------------------------------------------------------------------------------------------------------------------------------------------------------------------------------------|--------------------------------------------------------------------------------------------------------------------------------------------------------------------------------------------------------------------------------------------------------------------------------------------------------------------------------------------------------------------------------------------------------------------------------------------------------------------------------------------------------------------------------------------------------------------------------------------------------------------------------------------------------------------------------------------------------------------------------------------------------------------------------------------------------------------------------------------------------------------------------------------------------------------------------------------------------------------------------------------------------------------------------------------------------------------------------------------------------------------------------------------------------------------------------------------------------------------------------------------------------------------------------------------------------------------------------------------------------------------------------------------------------------------------------------------------------------------------------------------------------------------------------------------------------------------------------------------------------------------------------------------------------------------------------------------------------------------------------------------------------------------------------------------------------------------------------------------------------------------------------------------------------------------------------------------------------------------------------------------------------------------------------------------------------------------------------------------------------------------------------|--------------------------------------------------------------------------------------------------------------------------------------------------------------------------------------------------------------------------------------------------------------------------------------------------------------------------------------------------------------------------------------------------------------------------------------------------------------------------------------------------------------------------------------------------------------------------------------------------------------------------------------------------------------------------------------------------------------------------------------------------------------------------------------------------------------------------------------------------------------------------------------------------------------------------------------------------------------------------------------------------------------------------------------------------------------------------------------------------------------------------------------------------------------------------------------------------------------------------------------------------------------------------------------------------------------------------------------------------------------------------------------------------------------------------------------------------------------------------------------------------------------------------------------------------------------------------------------------------------------------------------------------------------------------------------------------------------------------------------------------------------------------------------------------------------------------------------------------------------------------------------------------------------------------------------------------------------------------------------------------------------------------------------------------------------------------------------------------------------------------------------|--------------------------------------------------------------------------------------------------------------------------------------------------------------------------------------------------------------------------------------------------------------------------------------------------------------------------------------------------------------------------------------------------------------------------------------------------------------------------------------------------------------------------------------------------------------------------------------------------------------------------------------------------------------------------------------------------------------------------------------------------------------------------------------------------------------------------------------------------------------------------------------------------------------------------------------------------------------------------------------------------------------------------------------------------------------------------------------------------------------------------------------------------------------------------------------------------------------------------------------------------------------------------------------------------------------------------------------------------------------------------------------------------------------------------------------------------------------------------------------------------------------------------------------------------------------------------------------------------------------------------------------------------------------------------------------------------------------------------------------------------------------------------------------------------------------------------------------------------------------------------------------------------------------------------------------------------------------------------------------------------------------------------------------------------------------------------------------------------------------------------------|--------------------------------------------------------------------------------------------------------------------------------------------------------------------------------------------------------------------------------------------------------------------------------------------------------------------------------------------------------------------------------------------------------------------------------------------------------------------------------------------------------------------------------------------------------------------------------------------------------------------------------------------------------------------------------------------------------------------------------------------------------------------------------------------------------------------------------------------------------------------------------------------------------------------------------------------------------------------------------------------------------------------------------------------------------------------------------------------------------------------------------------------------------------------------------------------------------------------------------------------------------------------------------------------------------------------------------------------------------------------------------------------------------------------------------------------------------------------------------------------------------------------------------------------------------------------------------------------------------------------------------------------------------------------------------------------------------------------------------------------------------------------------------------------------------------------------------------------------------------------------------------------------------------------------------------------------------------------------------------------------------------------------------------------------------------------------------------------------------------------------------|---------------------------------------------------------------------------------------------------------------------------------------------------------|---------------------------------------------------------------------------------------------------------------------------------------------------------------------------------------------------------------------------------------------------------------------------------------------------------------------------------------------------------------------------------------------------------------------------------------------------------------------------------------------------------------------------------------------------------------------------------------------------------------------------------------------------------------------------------------------------------------------------------------------------------------------------------------------------------------------------------------------------------------------------------------------------------------------------------------------------------------------------------------------------------------------------------------------------------------------------------------------------------------------------------------------------------------------------------------------------------------------------------------------------------------------------------------------------------------------------------------------------------------------------------------------------------------------------------------------------------------------------------------------------------------------------------------------------------------------------------------------------------------------------------------------------------------------------------------------------------------------------------------------------------------------------------------------------------------------------------------------------------------------------------------------------------------------------------------------------------------------------------------------------------------------------------------------------------------------------------------------------------------------------------|-----------------------------------------------------------------------------------------------|----------------------------------------------------------------------------------------------------------|--------------------------------|
| DIII Laii                                                                                                                                                                               |                                                                                                                                                                                                                                                                                                                                                                                                                                                                                                                                                                                                                                                                                                                                                                                                                                                                                                                                                                                                                                                                                                                                                                                                                                                                                                                                                                                                                                                                                                                                                                                                                                                                                                                                                                                                                                                                                                                                                                                                                                                                                                                                |                                                                                                                                                                                                                                                                                                                                                                                                                                                                                                                                                                                                                                                                                                                                                                                                                                                                                                                                                                                                                                                                                                                                                                                                                                                                                                                                                                                                                                                                                                                                                                                                                                                                                                                                                                                                                                                                                                                                                                                                                                                                                                                                | Exterior-                                                                                                                                                                                                                                                                                                                                                                                                                                                                                                                                                                                                                                                                                                                                                                                                                                                                                                                                                                                                                                                                                                                                                                                                                                                                                                                                                                                                                                                                                                                                                                                                                                                                                                                                                                                                                                                                                                                                                                                                                                                                                                                      | Only Inspecti                                                                                                                                                                                                                                                                                                                                                                                                                                                                                                                                                                                                                                                                                                                                                                                                                                                                                                                                                                                                                                                                                                                                                                                                                                                                                                                                                                                                                                                                                                                                                                                                                                                                                                                                                                                                                                                                                                                                                                                                                                                                                                                  | ion Resi                                                                                                                                                                                                                                                                                                                                                                                                                                                                                                                                                                                                                                                                                                                                                                                                                                                                                                                                                                                                                                                                                                                                                                                                                                                                                                                                                                                                                                                                                                                                                                                                                                                                                                                                                                                                                                                                                                                                                                                                                                                                                                                       | dential App                                                                                                                                                                                                                                                                                                                                                                                                                                                                                                                                                                                                                                                                                                                                                                                                                                                                                                                                                                                                                                                                                                                                                                                                                                                                                                                                                                                                                                                                                                                                                                                                                                                                                                                                                                                                                                                                                                                                                                                                                                                                                                                    | raisal Re                                                                                                                                               | port                                                                                                                                                                                                                                                                                                                                                                                                                                                                                                                                                                                                                                                                                                                                                                                                                                                                                                                                                                                                                                                                                                                                                                                                                                                                                                                                                                                                                                                                                                                                                                                                                                                                                                                                                                                                                                                                                                                                                                                                                                                                                                                            | Case No.                                                                                      | . 31141                                                                                                  |                                |
| The purpos                                                                                                                                                                              | se of this sum                                                                                                                                                                                                                                                                                                                                                                                                                                                                                                                                                                                                                                                                                                                                                                                                                                                                                                                                                                                                                                                                                                                                                                                                                                                                                                                                                                                                                                                                                                                                                                                                                                                                                                                                                                                                                                                                                                                                                                                                                                                                                                                 | mary appraisal                                                                                                                                                                                                                                                                                                                                                                                                                                                                                                                                                                                                                                                                                                                                                                                                                                                                                                                                                                                                                                                                                                                                                                                                                                                                                                                                                                                                                                                                                                                                                                                                                                                                                                                                                                                                                                                                                                                                                                                                                                                                                                                 |                                                                                                                                                                                                                                                                                                                                                                                                                                                                                                                                                                                                                                                                                                                                                                                                                                                                                                                                                                                                                                                                                                                                                                                                                                                                                                                                                                                                                                                                                                                                                                                                                                                                                                                                                                                                                                                                                                                                                                                                                                                                                                                                | de the lender/client wit                                                                                                                                                                                                                                                                                                                                                                                                                                                                                                                                                                                                                                                                                                                                                                                                                                                                                                                                                                                                                                                                                                                                                                                                                                                                                                                                                                                                                                                                                                                                                                                                                                                                                                                                                                                                                                                                                                                                                                                                                                                                                                       |                                                                                                                                                                                                                                                                                                                                                                                                                                                                                                                                                                                                                                                                                                                                                                                                                                                                                                                                                                                                                                                                                                                                                                                                                                                                                                                                                                                                                                                                                                                                                                                                                                                                                                                                                                                                                                                                                                                                                                                                                                                                                                                                |                                                                                                                                                                                                                                                                                                                                                                                                                                                                                                                                                                                                                                                                                                                                                                                                                                                                                                                                                                                                                                                                                                                                                                                                                                                                                                                                                                                                                                                                                                                                                                                                                                                                                                                                                                                                                                                                                                                                                                                                                                                                                                                                |                                                                                                                                                         | •                                                                                                                                                                                                                                                                                                                                                                                                                                                                                                                                                                                                                                                                                                                                                                                                                                                                                                                                                                                                                                                                                                                                                                                                                                                                                                                                                                                                                                                                                                                                                                                                                                                                                                                                                                                                                                                                                                                                                                                                                                                                                                                               | market value                                                                                  | of the subject pro                                                                                       | perty.                         |
| Property A                                                                                                                                                                              | ddress 2768                                                                                                                                                                                                                                                                                                                                                                                                                                                                                                                                                                                                                                                                                                                                                                                                                                                                                                                                                                                                                                                                                                                                                                                                                                                                                                                                                                                                                                                                                                                                                                                                                                                                                                                                                                                                                                                                                                                                                                                                                                                                                                                    | 3 Westbranc                                                                                                                                                                                                                                                                                                                                                                                                                                                                                                                                                                                                                                                                                                                                                                                                                                                                                                                                                                                                                                                                                                                                                                                                                                                                                                                                                                                                                                                                                                                                                                                                                                                                                                                                                                                                                                                                                                                                                                                                                                                                                                                    | h Dr.                                                                                                                                                                                                                                                                                                                                                                                                                                                                                                                                                                                                                                                                                                                                                                                                                                                                                                                                                                                                                                                                                                                                                                                                                                                                                                                                                                                                                                                                                                                                                                                                                                                                                                                                                                                                                                                                                                                                                                                                                                                                                                                          |                                                                                                                                                                                                                                                                                                                                                                                                                                                                                                                                                                                                                                                                                                                                                                                                                                                                                                                                                                                                                                                                                                                                                                                                                                                                                                                                                                                                                                                                                                                                                                                                                                                                                                                                                                                                                                                                                                                                                                                                                                                                                                                                | City                                                                                                                                                                                                                                                                                                                                                                                                                                                                                                                                                                                                                                                                                                                                                                                                                                                                                                                                                                                                                                                                                                                                                                                                                                                                                                                                                                                                                                                                                                                                                                                                                                                                                                                                                                                                                                                                                                                                                                                                                                                                                                                           | San J                                                                                                                                                                                                                                                                                                                                                                                                                                                                                                                                                                                                                                                                                                                                                                                                                                                                                                                                                                                                                                                                                                                                                                                                                                                                                                                                                                                                                                                                                                                                                                                                                                                                                                                                                                                                                                                                                                                                                                                                                                                                                                                          | lose                                                                                                                                                    | Sta                                                                                                                                                                                                                                                                                                                                                                                                                                                                                                                                                                                                                                                                                                                                                                                                                                                                                                                                                                                                                                                                                                                                                                                                                                                                                                                                                                                                                                                                                                                                                                                                                                                                                                                                                                                                                                                                                                                                                                                                                                                                                                                             | te CA Zip                                                                                     | Code 95                                                                                                  | 148                            |
| Borrower                                                                                                                                                                                | Catamou                                                                                                                                                                                                                                                                                                                                                                                                                                                                                                                                                                                                                                                                                                                                                                                                                                                                                                                                                                                                                                                                                                                                                                                                                                                                                                                                                                                                                                                                                                                                                                                                                                                                                                                                                                                                                                                                                                                                                                                                                                                                                                                        | nt Properties                                                                                                                                                                                                                                                                                                                                                                                                                                                                                                                                                                                                                                                                                                                                                                                                                                                                                                                                                                                                                                                                                                                                                                                                                                                                                                                                                                                                                                                                                                                                                                                                                                                                                                                                                                                                                                                                                                                                                                                                                                                                                                                  | s 2018 LLC                                                                                                                                                                                                                                                                                                                                                                                                                                                                                                                                                                                                                                                                                                                                                                                                                                                                                                                                                                                                                                                                                                                                                                                                                                                                                                                                                                                                                                                                                                                                                                                                                                                                                                                                                                                                                                                                                                                                                                                                                                                                                                                     | Owner of Public Reco                                                                                                                                                                                                                                                                                                                                                                                                                                                                                                                                                                                                                                                                                                                                                                                                                                                                                                                                                                                                                                                                                                                                                                                                                                                                                                                                                                                                                                                                                                                                                                                                                                                                                                                                                                                                                                                                                                                                                                                                                                                                                                           | ord FLC                                                                                                                                                                                                                                                                                                                                                                                                                                                                                                                                                                                                                                                                                                                                                                                                                                                                                                                                                                                                                                                                                                                                                                                                                                                                                                                                                                                                                                                                                                                                                                                                                                                                                                                                                                                                                                                                                                                                                                                                                                                                                                                        | RES JOHN E                                                                                                                                                                                                                                                                                                                                                                                                                                                                                                                                                                                                                                                                                                                                                                                                                                                                                                                                                                                                                                                                                                                                                                                                                                                                                                                                                                                                                                                                                                                                                                                                                                                                                                                                                                                                                                                                                                                                                                                                                                                                                                                     | AND PAME                                                                                                                                                | LA E                                                                                                                                                                                                                                                                                                                                                                                                                                                                                                                                                                                                                                                                                                                                                                                                                                                                                                                                                                                                                                                                                                                                                                                                                                                                                                                                                                                                                                                                                                                                                                                                                                                                                                                                                                                                                                                                                                                                                                                                                                                                                                                            | County                                                                                        | Santa Cla                                                                                                | ra                             |
| Legal Desc                                                                                                                                                                              | cription LOT                                                                                                                                                                                                                                                                                                                                                                                                                                                                                                                                                                                                                                                                                                                                                                                                                                                                                                                                                                                                                                                                                                                                                                                                                                                                                                                                                                                                                                                                                                                                                                                                                                                                                                                                                                                                                                                                                                                                                                                                                                                                                                                   | :67 CITY:SA                                                                                                                                                                                                                                                                                                                                                                                                                                                                                                                                                                                                                                                                                                                                                                                                                                                                                                                                                                                                                                                                                                                                                                                                                                                                                                                                                                                                                                                                                                                                                                                                                                                                                                                                                                                                                                                                                                                                                                                                                                                                                                                    | N JOSE SUBI                                                                                                                                                                                                                                                                                                                                                                                                                                                                                                                                                                                                                                                                                                                                                                                                                                                                                                                                                                                                                                                                                                                                                                                                                                                                                                                                                                                                                                                                                                                                                                                                                                                                                                                                                                                                                                                                                                                                                                                                                                                                                                                    | D:EVERGREEN E                                                                                                                                                                                                                                                                                                                                                                                                                                                                                                                                                                                                                                                                                                                                                                                                                                                                                                                                                                                                                                                                                                                                                                                                                                                                                                                                                                                                                                                                                                                                                                                                                                                                                                                                                                                                                                                                                                                                                                                                                                                                                                                  | STATES T                                                                                                                                                                                                                                                                                                                                                                                                                                                                                                                                                                                                                                                                                                                                                                                                                                                                                                                                                                                                                                                                                                                                                                                                                                                                                                                                                                                                                                                                                                                                                                                                                                                                                                                                                                                                                                                                                                                                                                                                                                                                                                                       | R#:3771 TR 37                                                                                                                                                                                                                                                                                                                                                                                                                                                                                                                                                                                                                                                                                                                                                                                                                                                                                                                                                                                                                                                                                                                                                                                                                                                                                                                                                                                                                                                                                                                                                                                                                                                                                                                                                                                                                                                                                                                                                                                                                                                                                                                  | 71 LOT 67                                                                                                                                               |                                                                                                                                                                                                                                                                                                                                                                                                                                                                                                                                                                                                                                                                                                                                                                                                                                                                                                                                                                                                                                                                                                                                                                                                                                                                                                                                                                                                                                                                                                                                                                                                                                                                                                                                                                                                                                                                                                                                                                                                                                                                                                                                 | ·                                                                                             |                                                                                                          |                                |
| Assessor's                                                                                                                                                                              | s Parcel #                                                                                                                                                                                                                                                                                                                                                                                                                                                                                                                                                                                                                                                                                                                                                                                                                                                                                                                                                                                                                                                                                                                                                                                                                                                                                                                                                                                                                                                                                                                                                                                                                                                                                                                                                                                                                                                                                                                                                                                                                                                                                                                     | 673-12-015                                                                                                                                                                                                                                                                                                                                                                                                                                                                                                                                                                                                                                                                                                                                                                                                                                                                                                                                                                                                                                                                                                                                                                                                                                                                                                                                                                                                                                                                                                                                                                                                                                                                                                                                                                                                                                                                                                                                                                                                                                                                                                                     |                                                                                                                                                                                                                                                                                                                                                                                                                                                                                                                                                                                                                                                                                                                                                                                                                                                                                                                                                                                                                                                                                                                                                                                                                                                                                                                                                                                                                                                                                                                                                                                                                                                                                                                                                                                                                                                                                                                                                                                                                                                                                                                                |                                                                                                                                                                                                                                                                                                                                                                                                                                                                                                                                                                                                                                                                                                                                                                                                                                                                                                                                                                                                                                                                                                                                                                                                                                                                                                                                                                                                                                                                                                                                                                                                                                                                                                                                                                                                                                                                                                                                                                                                                                                                                                                                |                                                                                                                                                                                                                                                                                                                                                                                                                                                                                                                                                                                                                                                                                                                                                                                                                                                                                                                                                                                                                                                                                                                                                                                                                                                                                                                                                                                                                                                                                                                                                                                                                                                                                                                                                                                                                                                                                                                                                                                                                                                                                                                                | Tax \                                                                                                                                                                                                                                                                                                                                                                                                                                                                                                                                                                                                                                                                                                                                                                                                                                                                                                                                                                                                                                                                                                                                                                                                                                                                                                                                                                                                                                                                                                                                                                                                                                                                                                                                                                                                                                                                                                                                                                                                                                                                                                                          | ear 2                                                                                                                                                   | 2023                                                                                                                                                                                                                                                                                                                                                                                                                                                                                                                                                                                                                                                                                                                                                                                                                                                                                                                                                                                                                                                                                                                                                                                                                                                                                                                                                                                                                                                                                                                                                                                                                                                                                                                                                                                                                                                                                                                                                                                                                                                                                                                            | R.E. Tax                                                                                      | es\$ 5,445                                                                                               |                                |
| Neighborh                                                                                                                                                                               | ood Name E                                                                                                                                                                                                                                                                                                                                                                                                                                                                                                                                                                                                                                                                                                                                                                                                                                                                                                                                                                                                                                                                                                                                                                                                                                                                                                                                                                                                                                                                                                                                                                                                                                                                                                                                                                                                                                                                                                                                                                                                                                                                                                                     | VERGREEN                                                                                                                                                                                                                                                                                                                                                                                                                                                                                                                                                                                                                                                                                                                                                                                                                                                                                                                                                                                                                                                                                                                                                                                                                                                                                                                                                                                                                                                                                                                                                                                                                                                                                                                                                                                                                                                                                                                                                                                                                                                                                                                       | I ESTATES                                                                                                                                                                                                                                                                                                                                                                                                                                                                                                                                                                                                                                                                                                                                                                                                                                                                                                                                                                                                                                                                                                                                                                                                                                                                                                                                                                                                                                                                                                                                                                                                                                                                                                                                                                                                                                                                                                                                                                                                                                                                                                                      |                                                                                                                                                                                                                                                                                                                                                                                                                                                                                                                                                                                                                                                                                                                                                                                                                                                                                                                                                                                                                                                                                                                                                                                                                                                                                                                                                                                                                                                                                                                                                                                                                                                                                                                                                                                                                                                                                                                                                                                                                                                                                                                                | Мар                                                                                                                                                                                                                                                                                                                                                                                                                                                                                                                                                                                                                                                                                                                                                                                                                                                                                                                                                                                                                                                                                                                                                                                                                                                                                                                                                                                                                                                                                                                                                                                                                                                                                                                                                                                                                                                                                                                                                                                                                                                                                                                            | Reference                                                                                                                                                                                                                                                                                                                                                                                                                                                                                                                                                                                                                                                                                                                                                                                                                                                                                                                                                                                                                                                                                                                                                                                                                                                                                                                                                                                                                                                                                                                                                                                                                                                                                                                                                                                                                                                                                                                                                                                                                                                                                                                      | 48-D5                                                                                                                                                   | ;                                                                                                                                                                                                                                                                                                                                                                                                                                                                                                                                                                                                                                                                                                                                                                                                                                                                                                                                                                                                                                                                                                                                                                                                                                                                                                                                                                                                                                                                                                                                                                                                                                                                                                                                                                                                                                                                                                                                                                                                                                                                                                                               | Census T                                                                                      | ract 503                                                                                                 | 3.15                           |
| Occupant                                                                                                                                                                                | X Owner                                                                                                                                                                                                                                                                                                                                                                                                                                                                                                                                                                                                                                                                                                                                                                                                                                                                                                                                                                                                                                                                                                                                                                                                                                                                                                                                                                                                                                                                                                                                                                                                                                                                                                                                                                                                                                                                                                                                                                                                                                                                                                                        | Tenant                                                                                                                                                                                                                                                                                                                                                                                                                                                                                                                                                                                                                                                                                                                                                                                                                                                                                                                                                                                                                                                                                                                                                                                                                                                                                                                                                                                                                                                                                                                                                                                                                                                                                                                                                                                                                                                                                                                                                                                                                                                                                                                         | Vacant Spec                                                                                                                                                                                                                                                                                                                                                                                                                                                                                                                                                                                                                                                                                                                                                                                                                                                                                                                                                                                                                                                                                                                                                                                                                                                                                                                                                                                                                                                                                                                                                                                                                                                                                                                                                                                                                                                                                                                                                                                                                                                                                                                    | cial Assessments \$                                                                                                                                                                                                                                                                                                                                                                                                                                                                                                                                                                                                                                                                                                                                                                                                                                                                                                                                                                                                                                                                                                                                                                                                                                                                                                                                                                                                                                                                                                                                                                                                                                                                                                                                                                                                                                                                                                                                                                                                                                                                                                            | 0                                                                                                                                                                                                                                                                                                                                                                                                                                                                                                                                                                                                                                                                                                                                                                                                                                                                                                                                                                                                                                                                                                                                                                                                                                                                                                                                                                                                                                                                                                                                                                                                                                                                                                                                                                                                                                                                                                                                                                                                                                                                                                                              | P                                                                                                                                                                                                                                                                                                                                                                                                                                                                                                                                                                                                                                                                                                                                                                                                                                                                                                                                                                                                                                                                                                                                                                                                                                                                                                                                                                                                                                                                                                                                                                                                                                                                                                                                                                                                                                                                                                                                                                                                                                                                                                                              | UD HOA\$                                                                                                                                                |                                                                                                                                                                                                                                                                                                                                                                                                                                                                                                                                                                                                                                                                                                                                                                                                                                                                                                                                                                                                                                                                                                                                                                                                                                                                                                                                                                                                                                                                                                                                                                                                                                                                                                                                                                                                                                                                                                                                                                                                                                                                                                                                 | 0                                                                                             | per year                                                                                                 | per month                      |
| Property R                                                                                                                                                                              | Rights Apprais                                                                                                                                                                                                                                                                                                                                                                                                                                                                                                                                                                                                                                                                                                                                                                                                                                                                                                                                                                                                                                                                                                                                                                                                                                                                                                                                                                                                                                                                                                                                                                                                                                                                                                                                                                                                                                                                                                                                                                                                                                                                                                                 | ed X Fee S                                                                                                                                                                                                                                                                                                                                                                                                                                                                                                                                                                                                                                                                                                                                                                                                                                                                                                                                                                                                                                                                                                                                                                                                                                                                                                                                                                                                                                                                                                                                                                                                                                                                                                                                                                                                                                                                                                                                                                                                                                                                                                                     | Simple Lease                                                                                                                                                                                                                                                                                                                                                                                                                                                                                                                                                                                                                                                                                                                                                                                                                                                                                                                                                                                                                                                                                                                                                                                                                                                                                                                                                                                                                                                                                                                                                                                                                                                                                                                                                                                                                                                                                                                                                                                                                                                                                                                   | ehold Other (des                                                                                                                                                                                                                                                                                                                                                                                                                                                                                                                                                                                                                                                                                                                                                                                                                                                                                                                                                                                                                                                                                                                                                                                                                                                                                                                                                                                                                                                                                                                                                                                                                                                                                                                                                                                                                                                                                                                                                                                                                                                                                                               | cribe)                                                                                                                                                                                                                                                                                                                                                                                                                                                                                                                                                                                                                                                                                                                                                                                                                                                                                                                                                                                                                                                                                                                                                                                                                                                                                                                                                                                                                                                                                                                                                                                                                                                                                                                                                                                                                                                                                                                                                                                                                                                                                                                         |                                                                                                                                                                                                                                                                                                                                                                                                                                                                                                                                                                                                                                                                                                                                                                                                                                                                                                                                                                                                                                                                                                                                                                                                                                                                                                                                                                                                                                                                                                                                                                                                                                                                                                                                                                                                                                                                                                                                                                                                                                                                                                                                |                                                                                                                                                         |                                                                                                                                                                                                                                                                                                                                                                                                                                                                                                                                                                                                                                                                                                                                                                                                                                                                                                                                                                                                                                                                                                                                                                                                                                                                                                                                                                                                                                                                                                                                                                                                                                                                                                                                                                                                                                                                                                                                                                                                                                                                                                                                 |                                                                                               |                                                                                                          |                                |
| Assignme                                                                                                                                                                                | nt Type                                                                                                                                                                                                                                                                                                                                                                                                                                                                                                                                                                                                                                                                                                                                                                                                                                                                                                                                                                                                                                                                                                                                                                                                                                                                                                                                                                                                                                                                                                                                                                                                                                                                                                                                                                                                                                                                                                                                                                                                                                                                                                                        | Purchase Trans                                                                                                                                                                                                                                                                                                                                                                                                                                                                                                                                                                                                                                                                                                                                                                                                                                                                                                                                                                                                                                                                                                                                                                                                                                                                                                                                                                                                                                                                                                                                                                                                                                                                                                                                                                                                                                                                                                                                                                                                                                                                                                                 | saction Re                                                                                                                                                                                                                                                                                                                                                                                                                                                                                                                                                                                                                                                                                                                                                                                                                                                                                                                                                                                                                                                                                                                                                                                                                                                                                                                                                                                                                                                                                                                                                                                                                                                                                                                                                                                                                                                                                                                                                                                                                                                                                                                     | finance Transaction                                                                                                                                                                                                                                                                                                                                                                                                                                                                                                                                                                                                                                                                                                                                                                                                                                                                                                                                                                                                                                                                                                                                                                                                                                                                                                                                                                                                                                                                                                                                                                                                                                                                                                                                                                                                                                                                                                                                                                                                                                                                                                            | X Other (de                                                                                                                                                                                                                                                                                                                                                                                                                                                                                                                                                                                                                                                                                                                                                                                                                                                                                                                                                                                                                                                                                                                                                                                                                                                                                                                                                                                                                                                                                                                                                                                                                                                                                                                                                                                                                                                                                                                                                                                                                                                                                                                    | scribe) Servicir                                                                                                                                                                                                                                                                                                                                                                                                                                                                                                                                                                                                                                                                                                                                                                                                                                                                                                                                                                                                                                                                                                                                                                                                                                                                                                                                                                                                                                                                                                                                                                                                                                                                                                                                                                                                                                                                                                                                                                                                                                                                                                               | ıg(Market Va                                                                                                                                            | alue)                                                                                                                                                                                                                                                                                                                                                                                                                                                                                                                                                                                                                                                                                                                                                                                                                                                                                                                                                                                                                                                                                                                                                                                                                                                                                                                                                                                                                                                                                                                                                                                                                                                                                                                                                                                                                                                                                                                                                                                                                                                                                                                           |                                                                                               |                                                                                                          |                                |
| Lender/Clie                                                                                                                                                                             | ent Wedgev                                                                                                                                                                                                                                                                                                                                                                                                                                                                                                                                                                                                                                                                                                                                                                                                                                                                                                                                                                                                                                                                                                                                                                                                                                                                                                                                                                                                                                                                                                                                                                                                                                                                                                                                                                                                                                                                                                                                                                                                                                                                                                                     | wood Inc                                                                                                                                                                                                                                                                                                                                                                                                                                                                                                                                                                                                                                                                                                                                                                                                                                                                                                                                                                                                                                                                                                                                                                                                                                                                                                                                                                                                                                                                                                                                                                                                                                                                                                                                                                                                                                                                                                                                                                                                                                                                                                                       |                                                                                                                                                                                                                                                                                                                                                                                                                                                                                                                                                                                                                                                                                                                                                                                                                                                                                                                                                                                                                                                                                                                                                                                                                                                                                                                                                                                                                                                                                                                                                                                                                                                                                                                                                                                                                                                                                                                                                                                                                                                                                                                                | Addres                                                                                                                                                                                                                                                                                                                                                                                                                                                                                                                                                                                                                                                                                                                                                                                                                                                                                                                                                                                                                                                                                                                                                                                                                                                                                                                                                                                                                                                                                                                                                                                                                                                                                                                                                                                                                                                                                                                                                                                                                                                                                                                         | s 2015 Ma                                                                                                                                                                                                                                                                                                                                                                                                                                                                                                                                                                                                                                                                                                                                                                                                                                                                                                                                                                                                                                                                                                                                                                                                                                                                                                                                                                                                                                                                                                                                                                                                                                                                                                                                                                                                                                                                                                                                                                                                                                                                                                                      | nhattan Beach                                                                                                                                                                                                                                                                                                                                                                                                                                                                                                                                                                                                                                                                                                                                                                                                                                                                                                                                                                                                                                                                                                                                                                                                                                                                                                                                                                                                                                                                                                                                                                                                                                                                                                                                                                                                                                                                                                                                                                                                                                                                                                                  | Blvd Suite 1                                                                                                                                            | 100, Red                                                                                                                                                                                                                                                                                                                                                                                                                                                                                                                                                                                                                                                                                                                                                                                                                                                                                                                                                                                                                                                                                                                                                                                                                                                                                                                                                                                                                                                                                                                                                                                                                                                                                                                                                                                                                                                                                                                                                                                                                                                                                                                        | dondo Beac                                                                                    | h, CA 90278                                                                                              |                                |
| Is the subj                                                                                                                                                                             | ject property o                                                                                                                                                                                                                                                                                                                                                                                                                                                                                                                                                                                                                                                                                                                                                                                                                                                                                                                                                                                                                                                                                                                                                                                                                                                                                                                                                                                                                                                                                                                                                                                                                                                                                                                                                                                                                                                                                                                                                                                                                                                                                                                | currently offered                                                                                                                                                                                                                                                                                                                                                                                                                                                                                                                                                                                                                                                                                                                                                                                                                                                                                                                                                                                                                                                                                                                                                                                                                                                                                                                                                                                                                                                                                                                                                                                                                                                                                                                                                                                                                                                                                                                                                                                                                                                                                                              | d for sale or has it                                                                                                                                                                                                                                                                                                                                                                                                                                                                                                                                                                                                                                                                                                                                                                                                                                                                                                                                                                                                                                                                                                                                                                                                                                                                                                                                                                                                                                                                                                                                                                                                                                                                                                                                                                                                                                                                                                                                                                                                                                                                                                           | been offered for sale                                                                                                                                                                                                                                                                                                                                                                                                                                                                                                                                                                                                                                                                                                                                                                                                                                                                                                                                                                                                                                                                                                                                                                                                                                                                                                                                                                                                                                                                                                                                                                                                                                                                                                                                                                                                                                                                                                                                                                                                                                                                                                          | in the twelve                                                                                                                                                                                                                                                                                                                                                                                                                                                                                                                                                                                                                                                                                                                                                                                                                                                                                                                                                                                                                                                                                                                                                                                                                                                                                                                                                                                                                                                                                                                                                                                                                                                                                                                                                                                                                                                                                                                                                                                                                                                                                                                  | months prior to the                                                                                                                                                                                                                                                                                                                                                                                                                                                                                                                                                                                                                                                                                                                                                                                                                                                                                                                                                                                                                                                                                                                                                                                                                                                                                                                                                                                                                                                                                                                                                                                                                                                                                                                                                                                                                                                                                                                                                                                                                                                                                                            | e effective date                                                                                                                                        | of this ap                                                                                                                                                                                                                                                                                                                                                                                                                                                                                                                                                                                                                                                                                                                                                                                                                                                                                                                                                                                                                                                                                                                                                                                                                                                                                                                                                                                                                                                                                                                                                                                                                                                                                                                                                                                                                                                                                                                                                                                                                                                                                                                      | praisal?                                                                                      | Yes X No                                                                                                 |                                |
| Report dat                                                                                                                                                                              | ta source(s) u                                                                                                                                                                                                                                                                                                                                                                                                                                                                                                                                                                                                                                                                                                                                                                                                                                                                                                                                                                                                                                                                                                                                                                                                                                                                                                                                                                                                                                                                                                                                                                                                                                                                                                                                                                                                                                                                                                                                                                                                                                                                                                                 | sed, offerings p                                                                                                                                                                                                                                                                                                                                                                                                                                                                                                                                                                                                                                                                                                                                                                                                                                                                                                                                                                                                                                                                                                                                                                                                                                                                                                                                                                                                                                                                                                                                                                                                                                                                                                                                                                                                                                                                                                                                                                                                                                                                                                               | orice(s), and date                                                                                                                                                                                                                                                                                                                                                                                                                                                                                                                                                                                                                                                                                                                                                                                                                                                                                                                                                                                                                                                                                                                                                                                                                                                                                                                                                                                                                                                                                                                                                                                                                                                                                                                                                                                                                                                                                                                                                                                                                                                                                                             | (s). ML#                                                                                                                                                                                                                                                                                                                                                                                                                                                                                                                                                                                                                                                                                                                                                                                                                                                                                                                                                                                                                                                                                                                                                                                                                                                                                                                                                                                                                                                                                                                                                                                                                                                                                                                                                                                                                                                                                                                                                                                                                                                                                                                       |                                                                                                                                                                                                                                                                                                                                                                                                                                                                                                                                                                                                                                                                                                                                                                                                                                                                                                                                                                                                                                                                                                                                                                                                                                                                                                                                                                                                                                                                                                                                                                                                                                                                                                                                                                                                                                                                                                                                                                                                                                                                                                                                |                                                                                                                                                                                                                                                                                                                                                                                                                                                                                                                                                                                                                                                                                                                                                                                                                                                                                                                                                                                                                                                                                                                                                                                                                                                                                                                                                                                                                                                                                                                                                                                                                                                                                                                                                                                                                                                                                                                                                                                                                                                                                                                                |                                                                                                                                                         |                                                                                                                                                                                                                                                                                                                                                                                                                                                                                                                                                                                                                                                                                                                                                                                                                                                                                                                                                                                                                                                                                                                                                                                                                                                                                                                                                                                                                                                                                                                                                                                                                                                                                                                                                                                                                                                                                                                                                                                                                                                                                                                                 |                                                                                               |                                                                                                          |                                |
|                                                                                                                                                                                         |                                                                                                                                                                                                                                                                                                                                                                                                                                                                                                                                                                                                                                                                                                                                                                                                                                                                                                                                                                                                                                                                                                                                                                                                                                                                                                                                                                                                                                                                                                                                                                                                                                                                                                                                                                                                                                                                                                                                                                                                                                                                                                                                |                                                                                                                                                                                                                                                                                                                                                                                                                                                                                                                                                                                                                                                                                                                                                                                                                                                                                                                                                                                                                                                                                                                                                                                                                                                                                                                                                                                                                                                                                                                                                                                                                                                                                                                                                                                                                                                                                                                                                                                                                                                                                                                                |                                                                                                                                                                                                                                                                                                                                                                                                                                                                                                                                                                                                                                                                                                                                                                                                                                                                                                                                                                                                                                                                                                                                                                                                                                                                                                                                                                                                                                                                                                                                                                                                                                                                                                                                                                                                                                                                                                                                                                                                                                                                                                                                |                                                                                                                                                                                                                                                                                                                                                                                                                                                                                                                                                                                                                                                                                                                                                                                                                                                                                                                                                                                                                                                                                                                                                                                                                                                                                                                                                                                                                                                                                                                                                                                                                                                                                                                                                                                                                                                                                                                                                                                                                                                                                                                                |                                                                                                                                                                                                                                                                                                                                                                                                                                                                                                                                                                                                                                                                                                                                                                                                                                                                                                                                                                                                                                                                                                                                                                                                                                                                                                                                                                                                                                                                                                                                                                                                                                                                                                                                                                                                                                                                                                                                                                                                                                                                                                                                |                                                                                                                                                                                                                                                                                                                                                                                                                                                                                                                                                                                                                                                                                                                                                                                                                                                                                                                                                                                                                                                                                                                                                                                                                                                                                                                                                                                                                                                                                                                                                                                                                                                                                                                                                                                                                                                                                                                                                                                                                                                                                                                                |                                                                                                                                                         |                                                                                                                                                                                                                                                                                                                                                                                                                                                                                                                                                                                                                                                                                                                                                                                                                                                                                                                                                                                                                                                                                                                                                                                                                                                                                                                                                                                                                                                                                                                                                                                                                                                                                                                                                                                                                                                                                                                                                                                                                                                                                                                                 |                                                                                               |                                                                                                          |                                |
| I did                                                                                                                                                                                   |                                                                                                                                                                                                                                                                                                                                                                                                                                                                                                                                                                                                                                                                                                                                                                                                                                                                                                                                                                                                                                                                                                                                                                                                                                                                                                                                                                                                                                                                                                                                                                                                                                                                                                                                                                                                                                                                                                                                                                                                                                                                                                                                | t analyze the co                                                                                                                                                                                                                                                                                                                                                                                                                                                                                                                                                                                                                                                                                                                                                                                                                                                                                                                                                                                                                                                                                                                                                                                                                                                                                                                                                                                                                                                                                                                                                                                                                                                                                                                                                                                                                                                                                                                                                                                                                                                                                                               | ontract for sale fo                                                                                                                                                                                                                                                                                                                                                                                                                                                                                                                                                                                                                                                                                                                                                                                                                                                                                                                                                                                                                                                                                                                                                                                                                                                                                                                                                                                                                                                                                                                                                                                                                                                                                                                                                                                                                                                                                                                                                                                                                                                                                                            | r the subject purchase                                                                                                                                                                                                                                                                                                                                                                                                                                                                                                                                                                                                                                                                                                                                                                                                                                                                                                                                                                                                                                                                                                                                                                                                                                                                                                                                                                                                                                                                                                                                                                                                                                                                                                                                                                                                                                                                                                                                                                                                                                                                                                         | transaction.                                                                                                                                                                                                                                                                                                                                                                                                                                                                                                                                                                                                                                                                                                                                                                                                                                                                                                                                                                                                                                                                                                                                                                                                                                                                                                                                                                                                                                                                                                                                                                                                                                                                                                                                                                                                                                                                                                                                                                                                                                                                                                                   | Explain the results                                                                                                                                                                                                                                                                                                                                                                                                                                                                                                                                                                                                                                                                                                                                                                                                                                                                                                                                                                                                                                                                                                                                                                                                                                                                                                                                                                                                                                                                                                                                                                                                                                                                                                                                                                                                                                                                                                                                                                                                                                                                                                            | of the analysis                                                                                                                                         | of the co                                                                                                                                                                                                                                                                                                                                                                                                                                                                                                                                                                                                                                                                                                                                                                                                                                                                                                                                                                                                                                                                                                                                                                                                                                                                                                                                                                                                                                                                                                                                                                                                                                                                                                                                                                                                                                                                                                                                                                                                                                                                                                                       | ntract for sale                                                                               | or why the analys                                                                                        | sis was not                    |
| performed                                                                                                                                                                               |                                                                                                                                                                                                                                                                                                                                                                                                                                                                                                                                                                                                                                                                                                                                                                                                                                                                                                                                                                                                                                                                                                                                                                                                                                                                                                                                                                                                                                                                                                                                                                                                                                                                                                                                                                                                                                                                                                                                                                                                                                                                                                                                |                                                                                                                                                                                                                                                                                                                                                                                                                                                                                                                                                                                                                                                                                                                                                                                                                                                                                                                                                                                                                                                                                                                                                                                                                                                                                                                                                                                                                                                                                                                                                                                                                                                                                                                                                                                                                                                                                                                                                                                                                                                                                                                                |                                                                                                                                                                                                                                                                                                                                                                                                                                                                                                                                                                                                                                                                                                                                                                                                                                                                                                                                                                                                                                                                                                                                                                                                                                                                                                                                                                                                                                                                                                                                                                                                                                                                                                                                                                                                                                                                                                                                                                                                                                                                                                                                |                                                                                                                                                                                                                                                                                                                                                                                                                                                                                                                                                                                                                                                                                                                                                                                                                                                                                                                                                                                                                                                                                                                                                                                                                                                                                                                                                                                                                                                                                                                                                                                                                                                                                                                                                                                                                                                                                                                                                                                                                                                                                                                                |                                                                                                                                                                                                                                                                                                                                                                                                                                                                                                                                                                                                                                                                                                                                                                                                                                                                                                                                                                                                                                                                                                                                                                                                                                                                                                                                                                                                                                                                                                                                                                                                                                                                                                                                                                                                                                                                                                                                                                                                                                                                                                                                |                                                                                                                                                                                                                                                                                                                                                                                                                                                                                                                                                                                                                                                                                                                                                                                                                                                                                                                                                                                                                                                                                                                                                                                                                                                                                                                                                                                                                                                                                                                                                                                                                                                                                                                                                                                                                                                                                                                                                                                                                                                                                                                                |                                                                                                                                                         |                                                                                                                                                                                                                                                                                                                                                                                                                                                                                                                                                                                                                                                                                                                                                                                                                                                                                                                                                                                                                                                                                                                                                                                                                                                                                                                                                                                                                                                                                                                                                                                                                                                                                                                                                                                                                                                                                                                                                                                                                                                                                                                                 |                                                                                               |                                                                                                          |                                |
|                                                                                                                                                                                         |                                                                                                                                                                                                                                                                                                                                                                                                                                                                                                                                                                                                                                                                                                                                                                                                                                                                                                                                                                                                                                                                                                                                                                                                                                                                                                                                                                                                                                                                                                                                                                                                                                                                                                                                                                                                                                                                                                                                                                                                                                                                                                                                |                                                                                                                                                                                                                                                                                                                                                                                                                                                                                                                                                                                                                                                                                                                                                                                                                                                                                                                                                                                                                                                                                                                                                                                                                                                                                                                                                                                                                                                                                                                                                                                                                                                                                                                                                                                                                                                                                                                                                                                                                                                                                                                                |                                                                                                                                                                                                                                                                                                                                                                                                                                                                                                                                                                                                                                                                                                                                                                                                                                                                                                                                                                                                                                                                                                                                                                                                                                                                                                                                                                                                                                                                                                                                                                                                                                                                                                                                                                                                                                                                                                                                                                                                                                                                                                                                |                                                                                                                                                                                                                                                                                                                                                                                                                                                                                                                                                                                                                                                                                                                                                                                                                                                                                                                                                                                                                                                                                                                                                                                                                                                                                                                                                                                                                                                                                                                                                                                                                                                                                                                                                                                                                                                                                                                                                                                                                                                                                                                                |                                                                                                                                                                                                                                                                                                                                                                                                                                                                                                                                                                                                                                                                                                                                                                                                                                                                                                                                                                                                                                                                                                                                                                                                                                                                                                                                                                                                                                                                                                                                                                                                                                                                                                                                                                                                                                                                                                                                                                                                                                                                                                                                |                                                                                                                                                                                                                                                                                                                                                                                                                                                                                                                                                                                                                                                                                                                                                                                                                                                                                                                                                                                                                                                                                                                                                                                                                                                                                                                                                                                                                                                                                                                                                                                                                                                                                                                                                                                                                                                                                                                                                                                                                                                                                                                                |                                                                                                                                                         |                                                                                                                                                                                                                                                                                                                                                                                                                                                                                                                                                                                                                                                                                                                                                                                                                                                                                                                                                                                                                                                                                                                                                                                                                                                                                                                                                                                                                                                                                                                                                                                                                                                                                                                                                                                                                                                                                                                                                                                                                                                                                                                                 |                                                                                               |                                                                                                          |                                |
| Contract P                                                                                                                                                                              |                                                                                                                                                                                                                                                                                                                                                                                                                                                                                                                                                                                                                                                                                                                                                                                                                                                                                                                                                                                                                                                                                                                                                                                                                                                                                                                                                                                                                                                                                                                                                                                                                                                                                                                                                                                                                                                                                                                                                                                                                                                                                                                                |                                                                                                                                                                                                                                                                                                                                                                                                                                                                                                                                                                                                                                                                                                                                                                                                                                                                                                                                                                                                                                                                                                                                                                                                                                                                                                                                                                                                                                                                                                                                                                                                                                                                                                                                                                                                                                                                                                                                                                                                                                                                                                                                | te of Contract                                                                                                                                                                                                                                                                                                                                                                                                                                                                                                                                                                                                                                                                                                                                                                                                                                                                                                                                                                                                                                                                                                                                                                                                                                                                                                                                                                                                                                                                                                                                                                                                                                                                                                                                                                                                                                                                                                                                                                                                                                                                                                                 |                                                                                                                                                                                                                                                                                                                                                                                                                                                                                                                                                                                                                                                                                                                                                                                                                                                                                                                                                                                                                                                                                                                                                                                                                                                                                                                                                                                                                                                                                                                                                                                                                                                                                                                                                                                                                                                                                                                                                                                                                                                                                                                                |                                                                                                                                                                                                                                                                                                                                                                                                                                                                                                                                                                                                                                                                                                                                                                                                                                                                                                                                                                                                                                                                                                                                                                                                                                                                                                                                                                                                                                                                                                                                                                                                                                                                                                                                                                                                                                                                                                                                                                                                                                                                                                                                | e owner of public r                                                                                                                                                                                                                                                                                                                                                                                                                                                                                                                                                                                                                                                                                                                                                                                                                                                                                                                                                                                                                                                                                                                                                                                                                                                                                                                                                                                                                                                                                                                                                                                                                                                                                                                                                                                                                                                                                                                                                                                                                                                                                                            |                                                                                                                                                         |                                                                                                                                                                                                                                                                                                                                                                                                                                                                                                                                                                                                                                                                                                                                                                                                                                                                                                                                                                                                                                                                                                                                                                                                                                                                                                                                                                                                                                                                                                                                                                                                                                                                                                                                                                                                                                                                                                                                                                                                                                                                                                                                 | lo Data Sour                                                                                  |                                                                                                          |                                |
|                                                                                                                                                                                         | •                                                                                                                                                                                                                                                                                                                                                                                                                                                                                                                                                                                                                                                                                                                                                                                                                                                                                                                                                                                                                                                                                                                                                                                                                                                                                                                                                                                                                                                                                                                                                                                                                                                                                                                                                                                                                                                                                                                                                                                                                                                                                                                              | •                                                                                                                                                                                                                                                                                                                                                                                                                                                                                                                                                                                                                                                                                                                                                                                                                                                                                                                                                                                                                                                                                                                                                                                                                                                                                                                                                                                                                                                                                                                                                                                                                                                                                                                                                                                                                                                                                                                                                                                                                                                                                                                              | -                                                                                                                                                                                                                                                                                                                                                                                                                                                                                                                                                                                                                                                                                                                                                                                                                                                                                                                                                                                                                                                                                                                                                                                                                                                                                                                                                                                                                                                                                                                                                                                                                                                                                                                                                                                                                                                                                                                                                                                                                                                                                                                              | cessions, gift or down                                                                                                                                                                                                                                                                                                                                                                                                                                                                                                                                                                                                                                                                                                                                                                                                                                                                                                                                                                                                                                                                                                                                                                                                                                                                                                                                                                                                                                                                                                                                                                                                                                                                                                                                                                                                                                                                                                                                                                                                                                                                                                         | payment assi                                                                                                                                                                                                                                                                                                                                                                                                                                                                                                                                                                                                                                                                                                                                                                                                                                                                                                                                                                                                                                                                                                                                                                                                                                                                                                                                                                                                                                                                                                                                                                                                                                                                                                                                                                                                                                                                                                                                                                                                                                                                                                                   | stance, etc.) to be                                                                                                                                                                                                                                                                                                                                                                                                                                                                                                                                                                                                                                                                                                                                                                                                                                                                                                                                                                                                                                                                                                                                                                                                                                                                                                                                                                                                                                                                                                                                                                                                                                                                                                                                                                                                                                                                                                                                                                                                                                                                                                            | paid by any pa                                                                                                                                          | rty on beh                                                                                                                                                                                                                                                                                                                                                                                                                                                                                                                                                                                                                                                                                                                                                                                                                                                                                                                                                                                                                                                                                                                                                                                                                                                                                                                                                                                                                                                                                                                                                                                                                                                                                                                                                                                                                                                                                                                                                                                                                                                                                                                      | nalf of the born                                                                              | ower? Yes                                                                                                | s No                           |
| If Yes, rep                                                                                                                                                                             | ort the total d                                                                                                                                                                                                                                                                                                                                                                                                                                                                                                                                                                                                                                                                                                                                                                                                                                                                                                                                                                                                                                                                                                                                                                                                                                                                                                                                                                                                                                                                                                                                                                                                                                                                                                                                                                                                                                                                                                                                                                                                                                                                                                                | <u>ollar amount ar</u>                                                                                                                                                                                                                                                                                                                                                                                                                                                                                                                                                                                                                                                                                                                                                                                                                                                                                                                                                                                                                                                                                                                                                                                                                                                                                                                                                                                                                                                                                                                                                                                                                                                                                                                                                                                                                                                                                                                                                                                                                                                                                                         | nd describe the ite                                                                                                                                                                                                                                                                                                                                                                                                                                                                                                                                                                                                                                                                                                                                                                                                                                                                                                                                                                                                                                                                                                                                                                                                                                                                                                                                                                                                                                                                                                                                                                                                                                                                                                                                                                                                                                                                                                                                                                                                                                                                                                            | ems to be paid.                                                                                                                                                                                                                                                                                                                                                                                                                                                                                                                                                                                                                                                                                                                                                                                                                                                                                                                                                                                                                                                                                                                                                                                                                                                                                                                                                                                                                                                                                                                                                                                                                                                                                                                                                                                                                                                                                                                                                                                                                                                                                                                |                                                                                                                                                                                                                                                                                                                                                                                                                                                                                                                                                                                                                                                                                                                                                                                                                                                                                                                                                                                                                                                                                                                                                                                                                                                                                                                                                                                                                                                                                                                                                                                                                                                                                                                                                                                                                                                                                                                                                                                                                                                                                                                                |                                                                                                                                                                                                                                                                                                                                                                                                                                                                                                                                                                                                                                                                                                                                                                                                                                                                                                                                                                                                                                                                                                                                                                                                                                                                                                                                                                                                                                                                                                                                                                                                                                                                                                                                                                                                                                                                                                                                                                                                                                                                                                                                |                                                                                                                                                         |                                                                                                                                                                                                                                                                                                                                                                                                                                                                                                                                                                                                                                                                                                                                                                                                                                                                                                                                                                                                                                                                                                                                                                                                                                                                                                                                                                                                                                                                                                                                                                                                                                                                                                                                                                                                                                                                                                                                                                                                                                                                                                                                 |                                                                                               |                                                                                                          |                                |
|                                                                                                                                                                                         |                                                                                                                                                                                                                                                                                                                                                                                                                                                                                                                                                                                                                                                                                                                                                                                                                                                                                                                                                                                                                                                                                                                                                                                                                                                                                                                                                                                                                                                                                                                                                                                                                                                                                                                                                                                                                                                                                                                                                                                                                                                                                                                                |                                                                                                                                                                                                                                                                                                                                                                                                                                                                                                                                                                                                                                                                                                                                                                                                                                                                                                                                                                                                                                                                                                                                                                                                                                                                                                                                                                                                                                                                                                                                                                                                                                                                                                                                                                                                                                                                                                                                                                                                                                                                                                                                |                                                                                                                                                                                                                                                                                                                                                                                                                                                                                                                                                                                                                                                                                                                                                                                                                                                                                                                                                                                                                                                                                                                                                                                                                                                                                                                                                                                                                                                                                                                                                                                                                                                                                                                                                                                                                                                                                                                                                                                                                                                                                                                                |                                                                                                                                                                                                                                                                                                                                                                                                                                                                                                                                                                                                                                                                                                                                                                                                                                                                                                                                                                                                                                                                                                                                                                                                                                                                                                                                                                                                                                                                                                                                                                                                                                                                                                                                                                                                                                                                                                                                                                                                                                                                                                                                |                                                                                                                                                                                                                                                                                                                                                                                                                                                                                                                                                                                                                                                                                                                                                                                                                                                                                                                                                                                                                                                                                                                                                                                                                                                                                                                                                                                                                                                                                                                                                                                                                                                                                                                                                                                                                                                                                                                                                                                                                                                                                                                                |                                                                                                                                                                                                                                                                                                                                                                                                                                                                                                                                                                                                                                                                                                                                                                                                                                                                                                                                                                                                                                                                                                                                                                                                                                                                                                                                                                                                                                                                                                                                                                                                                                                                                                                                                                                                                                                                                                                                                                                                                                                                                                                                |                                                                                                                                                         |                                                                                                                                                                                                                                                                                                                                                                                                                                                                                                                                                                                                                                                                                                                                                                                                                                                                                                                                                                                                                                                                                                                                                                                                                                                                                                                                                                                                                                                                                                                                                                                                                                                                                                                                                                                                                                                                                                                                                                                                                                                                                                                                 |                                                                                               |                                                                                                          |                                |
|                                                                                                                                                                                         |                                                                                                                                                                                                                                                                                                                                                                                                                                                                                                                                                                                                                                                                                                                                                                                                                                                                                                                                                                                                                                                                                                                                                                                                                                                                                                                                                                                                                                                                                                                                                                                                                                                                                                                                                                                                                                                                                                                                                                                                                                                                                                                                |                                                                                                                                                                                                                                                                                                                                                                                                                                                                                                                                                                                                                                                                                                                                                                                                                                                                                                                                                                                                                                                                                                                                                                                                                                                                                                                                                                                                                                                                                                                                                                                                                                                                                                                                                                                                                                                                                                                                                                                                                                                                                                                                |                                                                                                                                                                                                                                                                                                                                                                                                                                                                                                                                                                                                                                                                                                                                                                                                                                                                                                                                                                                                                                                                                                                                                                                                                                                                                                                                                                                                                                                                                                                                                                                                                                                                                                                                                                                                                                                                                                                                                                                                                                                                                                                                |                                                                                                                                                                                                                                                                                                                                                                                                                                                                                                                                                                                                                                                                                                                                                                                                                                                                                                                                                                                                                                                                                                                                                                                                                                                                                                                                                                                                                                                                                                                                                                                                                                                                                                                                                                                                                                                                                                                                                                                                                                                                                                                                |                                                                                                                                                                                                                                                                                                                                                                                                                                                                                                                                                                                                                                                                                                                                                                                                                                                                                                                                                                                                                                                                                                                                                                                                                                                                                                                                                                                                                                                                                                                                                                                                                                                                                                                                                                                                                                                                                                                                                                                                                                                                                                                                |                                                                                                                                                                                                                                                                                                                                                                                                                                                                                                                                                                                                                                                                                                                                                                                                                                                                                                                                                                                                                                                                                                                                                                                                                                                                                                                                                                                                                                                                                                                                                                                                                                                                                                                                                                                                                                                                                                                                                                                                                                                                                                                                |                                                                                                                                                         |                                                                                                                                                                                                                                                                                                                                                                                                                                                                                                                                                                                                                                                                                                                                                                                                                                                                                                                                                                                                                                                                                                                                                                                                                                                                                                                                                                                                                                                                                                                                                                                                                                                                                                                                                                                                                                                                                                                                                                                                                                                                                                                                 |                                                                                               |                                                                                                          |                                |
|                                                                                                                                                                                         |                                                                                                                                                                                                                                                                                                                                                                                                                                                                                                                                                                                                                                                                                                                                                                                                                                                                                                                                                                                                                                                                                                                                                                                                                                                                                                                                                                                                                                                                                                                                                                                                                                                                                                                                                                                                                                                                                                                                                                                                                                                                                                                                |                                                                                                                                                                                                                                                                                                                                                                                                                                                                                                                                                                                                                                                                                                                                                                                                                                                                                                                                                                                                                                                                                                                                                                                                                                                                                                                                                                                                                                                                                                                                                                                                                                                                                                                                                                                                                                                                                                                                                                                                                                                                                                                                |                                                                                                                                                                                                                                                                                                                                                                                                                                                                                                                                                                                                                                                                                                                                                                                                                                                                                                                                                                                                                                                                                                                                                                                                                                                                                                                                                                                                                                                                                                                                                                                                                                                                                                                                                                                                                                                                                                                                                                                                                                                                                                                                |                                                                                                                                                                                                                                                                                                                                                                                                                                                                                                                                                                                                                                                                                                                                                                                                                                                                                                                                                                                                                                                                                                                                                                                                                                                                                                                                                                                                                                                                                                                                                                                                                                                                                                                                                                                                                                                                                                                                                                                                                                                                                                                                |                                                                                                                                                                                                                                                                                                                                                                                                                                                                                                                                                                                                                                                                                                                                                                                                                                                                                                                                                                                                                                                                                                                                                                                                                                                                                                                                                                                                                                                                                                                                                                                                                                                                                                                                                                                                                                                                                                                                                                                                                                                                                                                                |                                                                                                                                                                                                                                                                                                                                                                                                                                                                                                                                                                                                                                                                                                                                                                                                                                                                                                                                                                                                                                                                                                                                                                                                                                                                                                                                                                                                                                                                                                                                                                                                                                                                                                                                                                                                                                                                                                                                                                                                                                                                                                                                |                                                                                                                                                         |                                                                                                                                                                                                                                                                                                                                                                                                                                                                                                                                                                                                                                                                                                                                                                                                                                                                                                                                                                                                                                                                                                                                                                                                                                                                                                                                                                                                                                                                                                                                                                                                                                                                                                                                                                                                                                                                                                                                                                                                                                                                                                                                 |                                                                                               |                                                                                                          |                                |
|                                                                                                                                                                                         |                                                                                                                                                                                                                                                                                                                                                                                                                                                                                                                                                                                                                                                                                                                                                                                                                                                                                                                                                                                                                                                                                                                                                                                                                                                                                                                                                                                                                                                                                                                                                                                                                                                                                                                                                                                                                                                                                                                                                                                                                                                                                                                                |                                                                                                                                                                                                                                                                                                                                                                                                                                                                                                                                                                                                                                                                                                                                                                                                                                                                                                                                                                                                                                                                                                                                                                                                                                                                                                                                                                                                                                                                                                                                                                                                                                                                                                                                                                                                                                                                                                                                                                                                                                                                                                                                |                                                                                                                                                                                                                                                                                                                                                                                                                                                                                                                                                                                                                                                                                                                                                                                                                                                                                                                                                                                                                                                                                                                                                                                                                                                                                                                                                                                                                                                                                                                                                                                                                                                                                                                                                                                                                                                                                                                                                                                                                                                                                                                                | orhood are not appra                                                                                                                                                                                                                                                                                                                                                                                                                                                                                                                                                                                                                                                                                                                                                                                                                                                                                                                                                                                                                                                                                                                                                                                                                                                                                                                                                                                                                                                                                                                                                                                                                                                                                                                                                                                                                                                                                                                                                                                                                                                                                                           |                                                                                                                                                                                                                                                                                                                                                                                                                                                                                                                                                                                                                                                                                                                                                                                                                                                                                                                                                                                                                                                                                                                                                                                                                                                                                                                                                                                                                                                                                                                                                                                                                                                                                                                                                                                                                                                                                                                                                                                                                                                                                                                                |                                                                                                                                                                                                                                                                                                                                                                                                                                                                                                                                                                                                                                                                                                                                                                                                                                                                                                                                                                                                                                                                                                                                                                                                                                                                                                                                                                                                                                                                                                                                                                                                                                                                                                                                                                                                                                                                                                                                                                                                                                                                                                                                |                                                                                                                                                         |                                                                                                                                                                                                                                                                                                                                                                                                                                                                                                                                                                                                                                                                                                                                                                                                                                                                                                                                                                                                                                                                                                                                                                                                                                                                                                                                                                                                                                                                                                                                                                                                                                                                                                                                                                                                                                                                                                                                                                                                                                                                                                                                 |                                                                                               |                                                                                                          | ,                              |
|                                                                                                                                                                                         | Neighborhoo                                                                                                                                                                                                                                                                                                                                                                                                                                                                                                                                                                                                                                                                                                                                                                                                                                                                                                                                                                                                                                                                                                                                                                                                                                                                                                                                                                                                                                                                                                                                                                                                                                                                                                                                                                                                                                                                                                                                                                                                                                                                                                                    | od Characteris                                                                                                                                                                                                                                                                                                                                                                                                                                                                                                                                                                                                                                                                                                                                                                                                                                                                                                                                                                                                                                                                                                                                                                                                                                                                                                                                                                                                                                                                                                                                                                                                                                                                                                                                                                                                                                                                                                                                                                                                                                                                                                                 | tics                                                                                                                                                                                                                                                                                                                                                                                                                                                                                                                                                                                                                                                                                                                                                                                                                                                                                                                                                                                                                                                                                                                                                                                                                                                                                                                                                                                                                                                                                                                                                                                                                                                                                                                                                                                                                                                                                                                                                                                                                                                                                                                           | С                                                                                                                                                                                                                                                                                                                                                                                                                                                                                                                                                                                                                                                                                                                                                                                                                                                                                                                                                                                                                                                                                                                                                                                                                                                                                                                                                                                                                                                                                                                                                                                                                                                                                                                                                                                                                                                                                                                                                                                                                                                                                                                              | ne-Unit Hou                                                                                                                                                                                                                                                                                                                                                                                                                                                                                                                                                                                                                                                                                                                                                                                                                                                                                                                                                                                                                                                                                                                                                                                                                                                                                                                                                                                                                                                                                                                                                                                                                                                                                                                                                                                                                                                                                                                                                                                                                                                                                                                    |                                                                                                                                                                                                                                                                                                                                                                                                                                                                                                                                                                                                                                                                                                                                                                                                                                                                                                                                                                                                                                                                                                                                                                                                                                                                                                                                                                                                                                                                                                                                                                                                                                                                                                                                                                                                                                                                                                                                                                                                                                                                                                                                |                                                                                                                                                         |                                                                                                                                                                                                                                                                                                                                                                                                                                                                                                                                                                                                                                                                                                                                                                                                                                                                                                                                                                                                                                                                                                                                                                                                                                                                                                                                                                                                                                                                                                                                                                                                                                                                                                                                                                                                                                                                                                                                                                                                                                                                                                                                 | Init Housing                                                                                  | Present Land U                                                                                           |                                |
| Location                                                                                                                                                                                | Neighborhoo<br>Urban                                                                                                                                                                                                                                                                                                                                                                                                                                                                                                                                                                                                                                                                                                                                                                                                                                                                                                                                                                                                                                                                                                                                                                                                                                                                                                                                                                                                                                                                                                                                                                                                                                                                                                                                                                                                                                                                                                                                                                                                                                                                                                           | X Suburban                                                                                                                                                                                                                                                                                                                                                                                                                                                                                                                                                                                                                                                                                                                                                                                                                                                                                                                                                                                                                                                                                                                                                                                                                                                                                                                                                                                                                                                                                                                                                                                                                                                                                                                                                                                                                                                                                                                                                                                                                                                                                                                     | Rural                                                                                                                                                                                                                                                                                                                                                                                                                                                                                                                                                                                                                                                                                                                                                                                                                                                                                                                                                                                                                                                                                                                                                                                                                                                                                                                                                                                                                                                                                                                                                                                                                                                                                                                                                                                                                                                                                                                                                                                                                                                                                                                          | Property Values X                                                                                                                                                                                                                                                                                                                                                                                                                                                                                                                                                                                                                                                                                                                                                                                                                                                                                                                                                                                                                                                                                                                                                                                                                                                                                                                                                                                                                                                                                                                                                                                                                                                                                                                                                                                                                                                                                                                                                                                                                                                                                                              | Increasing                                                                                                                                                                                                                                                                                                                                                                                                                                                                                                                                                                                                                                                                                                                                                                                                                                                                                                                                                                                                                                                                                                                                                                                                                                                                                                                                                                                                                                                                                                                                                                                                                                                                                                                                                                                                                                                                                                                                                                                                                                                                                                                     | Stable                                                                                                                                                                                                                                                                                                                                                                                                                                                                                                                                                                                                                                                                                                                                                                                                                                                                                                                                                                                                                                                                                                                                                                                                                                                                                                                                                                                                                                                                                                                                                                                                                                                                                                                                                                                                                                                                                                                                                                                                                                                                                                                         | Declining                                                                                                                                               | PRICE                                                                                                                                                                                                                                                                                                                                                                                                                                                                                                                                                                                                                                                                                                                                                                                                                                                                                                                                                                                                                                                                                                                                                                                                                                                                                                                                                                                                                                                                                                                                                                                                                                                                                                                                                                                                                                                                                                                                                                                                                                                                                                                           | AGE                                                                                           | One-Unit                                                                                                 | 95 %                           |
| Location Built-Up                                                                                                                                                                       | Neighborhoo<br>Urban<br>X Over 75%                                                                                                                                                                                                                                                                                                                                                                                                                                                                                                                                                                                                                                                                                                                                                                                                                                                                                                                                                                                                                                                                                                                                                                                                                                                                                                                                                                                                                                                                                                                                                                                                                                                                                                                                                                                                                                                                                                                                                                                                                                                                                             | X Suburban<br>25-75%                                                                                                                                                                                                                                                                                                                                                                                                                                                                                                                                                                                                                                                                                                                                                                                                                                                                                                                                                                                                                                                                                                                                                                                                                                                                                                                                                                                                                                                                                                                                                                                                                                                                                                                                                                                                                                                                                                                                                                                                                                                                                                           | Rural Under 25%                                                                                                                                                                                                                                                                                                                                                                                                                                                                                                                                                                                                                                                                                                                                                                                                                                                                                                                                                                                                                                                                                                                                                                                                                                                                                                                                                                                                                                                                                                                                                                                                                                                                                                                                                                                                                                                                                                                                                                                                                                                                                                                | Property Values X Demand/Supply                                                                                                                                                                                                                                                                                                                                                                                                                                                                                                                                                                                                                                                                                                                                                                                                                                                                                                                                                                                                                                                                                                                                                                                                                                                                                                                                                                                                                                                                                                                                                                                                                                                                                                                                                                                                                                                                                                                                                                                                                                                                                                | Increasing Shortage                                                                                                                                                                                                                                                                                                                                                                                                                                                                                                                                                                                                                                                                                                                                                                                                                                                                                                                                                                                                                                                                                                                                                                                                                                                                                                                                                                                                                                                                                                                                                                                                                                                                                                                                                                                                                                                                                                                                                                                                                                                                                                            | Stable X In Balance                                                                                                                                                                                                                                                                                                                                                                                                                                                                                                                                                                                                                                                                                                                                                                                                                                                                                                                                                                                                                                                                                                                                                                                                                                                                                                                                                                                                                                                                                                                                                                                                                                                                                                                                                                                                                                                                                                                                                                                                                                                                                                            | OverSupply                                                                                                                                              | PRICE<br>\$ (000)                                                                                                                                                                                                                                                                                                                                                                                                                                                                                                                                                                                                                                                                                                                                                                                                                                                                                                                                                                                                                                                                                                                                                                                                                                                                                                                                                                                                                                                                                                                                                                                                                                                                                                                                                                                                                                                                                                                                                                                                                                                                                                               | AGE (yrs)                                                                                     | One-Unit<br>2-4 Unit                                                                                     | 95 %<br>2 %                    |
| Location Built-Up Growth                                                                                                                                                                | Neighborhoo<br>Urban<br>X Over 75%<br>Rapid                                                                                                                                                                                                                                                                                                                                                                                                                                                                                                                                                                                                                                                                                                                                                                                                                                                                                                                                                                                                                                                                                                                                                                                                                                                                                                                                                                                                                                                                                                                                                                                                                                                                                                                                                                                                                                                                                                                                                                                                                                                                                    | X Suburban 25-75% X Stable                                                                                                                                                                                                                                                                                                                                                                                                                                                                                                                                                                                                                                                                                                                                                                                                                                                                                                                                                                                                                                                                                                                                                                                                                                                                                                                                                                                                                                                                                                                                                                                                                                                                                                                                                                                                                                                                                                                                                                                                                                                                                                     | Rural Under 25% Slow                                                                                                                                                                                                                                                                                                                                                                                                                                                                                                                                                                                                                                                                                                                                                                                                                                                                                                                                                                                                                                                                                                                                                                                                                                                                                                                                                                                                                                                                                                                                                                                                                                                                                                                                                                                                                                                                                                                                                                                                                                                                                                           | Property Values X Demand/Supply Marketing Time X                                                                                                                                                                                                                                                                                                                                                                                                                                                                                                                                                                                                                                                                                                                                                                                                                                                                                                                                                                                                                                                                                                                                                                                                                                                                                                                                                                                                                                                                                                                                                                                                                                                                                                                                                                                                                                                                                                                                                                                                                                                                               | Increasing Shortage Under 3 mths                                                                                                                                                                                                                                                                                                                                                                                                                                                                                                                                                                                                                                                                                                                                                                                                                                                                                                                                                                                                                                                                                                                                                                                                                                                                                                                                                                                                                                                                                                                                                                                                                                                                                                                                                                                                                                                                                                                                                                                                                                                                                               | Stable  X In Balance 3-6 mths                                                                                                                                                                                                                                                                                                                                                                                                                                                                                                                                                                                                                                                                                                                                                                                                                                                                                                                                                                                                                                                                                                                                                                                                                                                                                                                                                                                                                                                                                                                                                                                                                                                                                                                                                                                                                                                                                                                                                                                                                                                                                                  | OverSupply Over6mths                                                                                                                                    | PRICE<br>\$ (000)<br>665                                                                                                                                                                                                                                                                                                                                                                                                                                                                                                                                                                                                                                                                                                                                                                                                                                                                                                                                                                                                                                                                                                                                                                                                                                                                                                                                                                                                                                                                                                                                                                                                                                                                                                                                                                                                                                                                                                                                                                                                                                                                                                        | AGE (yrs) Low 1                                                                               | One-Unit 2-4 Unit Multi-Family                                                                           | 95 %<br>2 %<br>2 %             |
| Location Built-Up Growth Neighborh                                                                                                                                                      | Neighborhoo Urban X Over 75% Rapid nood Boundari                                                                                                                                                                                                                                                                                                                                                                                                                                                                                                                                                                                                                                                                                                                                                                                                                                                                                                                                                                                                                                                                                                                                                                                                                                                                                                                                                                                                                                                                                                                                                                                                                                                                                                                                                                                                                                                                                                                                                                                                                                                                               | X Suburban 25-75% X Stable es The north                                                                                                                                                                                                                                                                                                                                                                                                                                                                                                                                                                                                                                                                                                                                                                                                                                                                                                                                                                                                                                                                                                                                                                                                                                                                                                                                                                                                                                                                                                                                                                                                                                                                                                                                                                                                                                                                                                                                                                                                                                                                                        | Rural Under 25% Slow boundary is the                                                                                                                                                                                                                                                                                                                                                                                                                                                                                                                                                                                                                                                                                                                                                                                                                                                                                                                                                                                                                                                                                                                                                                                                                                                                                                                                                                                                                                                                                                                                                                                                                                                                                                                                                                                                                                                                                                                                                                                                                                                                                           | Property Values X Demand/Supply Marketing Time X Tully Rd; The East                                                                                                                                                                                                                                                                                                                                                                                                                                                                                                                                                                                                                                                                                                                                                                                                                                                                                                                                                                                                                                                                                                                                                                                                                                                                                                                                                                                                                                                                                                                                                                                                                                                                                                                                                                                                                                                                                                                                                                                                                                                            | Increasing Shortage Under 3 mths                                                                                                                                                                                                                                                                                                                                                                                                                                                                                                                                                                                                                                                                                                                                                                                                                                                                                                                                                                                                                                                                                                                                                                                                                                                                                                                                                                                                                                                                                                                                                                                                                                                                                                                                                                                                                                                                                                                                                                                                                                                                                               | Stable  X In Balance 3-6 mths                                                                                                                                                                                                                                                                                                                                                                                                                                                                                                                                                                                                                                                                                                                                                                                                                                                                                                                                                                                                                                                                                                                                                                                                                                                                                                                                                                                                                                                                                                                                                                                                                                                                                                                                                                                                                                                                                                                                                                                                                                                                                                  | OverSupply Over6mths                                                                                                                                    | PRICE<br>\$ (000)<br>665<br>3,600                                                                                                                                                                                                                                                                                                                                                                                                                                                                                                                                                                                                                                                                                                                                                                                                                                                                                                                                                                                                                                                                                                                                                                                                                                                                                                                                                                                                                                                                                                                                                                                                                                                                                                                                                                                                                                                                                                                                                                                                                                                                                               | AGE (yrs) Low 1 High 73                                                                       | One-Unit 2-4 Unit Multi-Family Commercial                                                                | 95 %<br>2 %<br>2 %<br>1 %      |
| Location Built-Up Growth Neighborh boundary                                                                                                                                             | Neighborhoo Urban X Over 75% Rapid nood Boundari is the Aborn                                                                                                                                                                                                                                                                                                                                                                                                                                                                                                                                                                                                                                                                                                                                                                                                                                                                                                                                                                                                                                                                                                                                                                                                                                                                                                                                                                                                                                                                                                                                                                                                                                                                                                                                                                                                                                                                                                                                                                                                                                                                  | X Suburban 25-75% X Stable es The north Rd. and the                                                                                                                                                                                                                                                                                                                                                                                                                                                                                                                                                                                                                                                                                                                                                                                                                                                                                                                                                                                                                                                                                                                                                                                                                                                                                                                                                                                                                                                                                                                                                                                                                                                                                                                                                                                                                                                                                                                                                                                                                                                                            | Rural Under 25% Slow boundary is the West boundary                                                                                                                                                                                                                                                                                                                                                                                                                                                                                                                                                                                                                                                                                                                                                                                                                                                                                                                                                                                                                                                                                                                                                                                                                                                                                                                                                                                                                                                                                                                                                                                                                                                                                                                                                                                                                                                                                                                                                                                                                                                                             | Property Values X Demand/Supply Marketing Time X Tully Rd; The East is the Capitol Expy                                                                                                                                                                                                                                                                                                                                                                                                                                                                                                                                                                                                                                                                                                                                                                                                                                                                                                                                                                                                                                                                                                                                                                                                                                                                                                                                                                                                                                                                                                                                                                                                                                                                                                                                                                                                                                                                                                                                                                                                                                        | Increasing Shortage Under 3 mths boundary is                                                                                                                                                                                                                                                                                                                                                                                                                                                                                                                                                                                                                                                                                                                                                                                                                                                                                                                                                                                                                                                                                                                                                                                                                                                                                                                                                                                                                                                                                                                                                                                                                                                                                                                                                                                                                                                                                                                                                                                                                                                                                   | Stable  X In Balance 3-6 mths the Ruby Ave; The                                                                                                                                                                                                                                                                                                                                                                                                                                                                                                                                                                                                                                                                                                                                                                                                                                                                                                                                                                                                                                                                                                                                                                                                                                                                                                                                                                                                                                                                                                                                                                                                                                                                                                                                                                                                                                                                                                                                                                                                                                                                                | OverSupply Over6mths ne south                                                                                                                           | PRICE<br>\$ (000)<br>665<br>3,600<br>1,175                                                                                                                                                                                                                                                                                                                                                                                                                                                                                                                                                                                                                                                                                                                                                                                                                                                                                                                                                                                                                                                                                                                                                                                                                                                                                                                                                                                                                                                                                                                                                                                                                                                                                                                                                                                                                                                                                                                                                                                                                                                                                      | AGE (yrs) Low 1 High 73 Pred. 54                                                              | One-Unit 2-4 Unit Multi-Family Commercial Other                                                          | 95 %<br>2 %<br>2 %<br>1 %      |
| Location Built-Up Growth Neighborh                                                                                                                                                      | Neighborhoo Urban X Over 75% Rapid nood Boundari is the Aborn                                                                                                                                                                                                                                                                                                                                                                                                                                                                                                                                                                                                                                                                                                                                                                                                                                                                                                                                                                                                                                                                                                                                                                                                                                                                                                                                                                                                                                                                                                                                                                                                                                                                                                                                                                                                                                                                                                                                                                                                                                                                  | X Suburban 25-75% X Stable es The north Rd. and the on The subje                                                                                                                                                                                                                                                                                                                                                                                                                                                                                                                                                                                                                                                                                                                                                                                                                                                                                                                                                                                                                                                                                                                                                                                                                                                                                                                                                                                                                                                                                                                                                                                                                                                                                                                                                                                                                                                                                                                                                                                                                                                               | Rural Under 25% Slow boundary is the West boundary ct property is lo                                                                                                                                                                                                                                                                                                                                                                                                                                                                                                                                                                                                                                                                                                                                                                                                                                                                                                                                                                                                                                                                                                                                                                                                                                                                                                                                                                                                                                                                                                                                                                                                                                                                                                                                                                                                                                                                                                                                                                                                                                                           | Property Values X Demand/Supply Marketing Time X Tully Rd; The East is the Capitol Expycated in the City of S                                                                                                                                                                                                                                                                                                                                                                                                                                                                                                                                                                                                                                                                                                                                                                                                                                                                                                                                                                                                                                                                                                                                                                                                                                                                                                                                                                                                                                                                                                                                                                                                                                                                                                                                                                                                                                                                                                                                                                                                                  | Increasing Shortage Under 3 mths boundary is                                                                                                                                                                                                                                                                                                                                                                                                                                                                                                                                                                                                                                                                                                                                                                                                                                                                                                                                                                                                                                                                                                                                                                                                                                                                                                                                                                                                                                                                                                                                                                                                                                                                                                                                                                                                                                                                                                                                                                                                                                                                                   | Stable  X In Balance 3-6 mths the Ruby Ave; The                                                                                                                                                                                                                                                                                                                                                                                                                                                                                                                                                                                                                                                                                                                                                                                                                                                                                                                                                                                                                                                                                                                                                                                                                                                                                                                                                                                                                                                                                                                                                                                                                                                                                                                                                                                                                                                                                                                                                                                                                                                                                | OverSupply Over6mths ne south                                                                                                                           | PRICE<br>\$ (000)<br>665<br>3,600<br>1,175<br>ntained a                                                                                                                                                                                                                                                                                                                                                                                                                                                                                                                                                                                                                                                                                                                                                                                                                                                                                                                                                                                                                                                                                                                                                                                                                                                                                                                                                                                                                                                                                                                                                                                                                                                                                                                                                                                                                                                                                                                                                                                                                                                                         | AGE (yrs) Low 1 High 73 Pred. 54 nd is 3-5 mile                                               | One-Unit 2-4 Unit Multi-Family Commercial Other es to schools, p                                         | 95 % 2 % 2 % 1 % arks,         |
| Location Built-Up Growth Neighborh boundary Neighborh shopping                                                                                                                          | Neighborhoo Urban X Over 75% Rapid nood Boundari is the Aborn nood Descripti centers and                                                                                                                                                                                                                                                                                                                                                                                                                                                                                                                                                                                                                                                                                                                                                                                                                                                                                                                                                                                                                                                                                                                                                                                                                                                                                                                                                                                                                                                                                                                                                                                                                                                                                                                                                                                                                                                                                                                                                                                                                                       | x Suburban 25-75% x Stable es The north Rd. and the on The subje other commu                                                                                                                                                                                                                                                                                                                                                                                                                                                                                                                                                                                                                                                                                                                                                                                                                                                                                                                                                                                                                                                                                                                                                                                                                                                                                                                                                                                                                                                                                                                                                                                                                                                                                                                                                                                                                                                                                                                                                                                                                                                   | Rural Under 25% Slow boundary is the West boundary ect property is loonity services. The                                                                                                                                                                                                                                                                                                                                                                                                                                                                                                                                                                                                                                                                                                                                                                                                                                                                                                                                                                                                                                                                                                                                                                                                                                                                                                                                                                                                                                                                                                                                                                                                                                                                                                                                                                                                                                                                                                                                                                                                                                       | Property Values X Demand/Supply Marketing Time X Tully Rd; The East is the Capitol Expy cated in the City of See property fits into the                                                                                                                                                                                                                                                                                                                                                                                                                                                                                                                                                                                                                                                                                                                                                                                                                                                                                                                                                                                                                                                                                                                                                                                                                                                                                                                                                                                                                                                                                                                                                                                                                                                                                                                                                                                                                                                                                                                                                                                        | Increasing Shortage Under 3 mths boundary is                                                                                                                                                                                                                                                                                                                                                                                                                                                                                                                                                                                                                                                                                                                                                                                                                                                                                                                                                                                                                                                                                                                                                                                                                                                                                                                                                                                                                                                                                                                                                                                                                                                                                                                                                                                                                                                                                                                                                                                                                                                                                   | Stable  X In Balance 3-6 mths the Ruby Ave; The                                                                                                                                                                                                                                                                                                                                                                                                                                                                                                                                                                                                                                                                                                                                                                                                                                                                                                                                                                                                                                                                                                                                                                                                                                                                                                                                                                                                                                                                                                                                                                                                                                                                                                                                                                                                                                                                                                                                                                                                                                                                                | OverSupply Over6mths ne south                                                                                                                           | PRICE<br>\$ (000)<br>665<br>3,600<br>1,175<br>ntained a                                                                                                                                                                                                                                                                                                                                                                                                                                                                                                                                                                                                                                                                                                                                                                                                                                                                                                                                                                                                                                                                                                                                                                                                                                                                                                                                                                                                                                                                                                                                                                                                                                                                                                                                                                                                                                                                                                                                                                                                                                                                         | AGE (yrs) Low 1 High 73 Pred. 54 nd is 3-5 mile                                               | One-Unit 2-4 Unit Multi-Family Commercial Other es to schools, p                                         | 95 % 2 % 2 % 1 % arks,         |
| Location Built-Up Growth Neighborh boundary Neighborh shopping 5 -10 mile                                                                                                               | Neighborhoo Urban X Over 75% Rapid nood Boundari is the Aborn nood Descripti centers and                                                                                                                                                                                                                                                                                                                                                                                                                                                                                                                                                                                                                                                                                                                                                                                                                                                                                                                                                                                                                                                                                                                                                                                                                                                                                                                                                                                                                                                                                                                                                                                                                                                                                                                                                                                                                                                                                                                                                                                                                                       | A Suburban 25-75%  X Stable es The north Rd. and the on The subje other commu oyment center                                                                                                                                                                                                                                                                                                                                                                                                                                                                                                                                                                                                                                                                                                                                                                                                                                                                                                                                                                                                                                                                                                                                                                                                                                                                                                                                                                                                                                                                                                                                                                                                                                                                                                                                                                                                                                                                                                                                                                                                                                    | Rural Under 25% Slow boundary is the West boundary ect property is lo- nity services. The rs and the Hwy6                                                                                                                                                                                                                                                                                                                                                                                                                                                                                                                                                                                                                                                                                                                                                                                                                                                                                                                                                                                                                                                                                                                                                                                                                                                                                                                                                                                                                                                                                                                                                                                                                                                                                                                                                                                                                                                                                                                                                                                                                      | Property Values X Demand/Supply Marketing Time X Tully Rd; The East is the Capitol Expycated in the City of September 1980.                                                                                                                                                                                                                                                                                                                                                                                                                                                                                                                                                                                                                                                                                                                                                                                                                                                                                                                                                                                                                                                                                                                                                                                                                                                                                                                                                                                                                                                                                                                                                                                                                                                                                                                                                                                                                                                                                                                                                                                                    | Increasing Shortage Under 3 mths boundary is San Jose; The                                                                                                                                                                                                                                                                                                                                                                                                                                                                                                                                                                                                                                                                                                                                                                                                                                                                                                                                                                                                                                                                                                                                                                                                                                                                                                                                                                                                                                                                                                                                                                                                                                                                                                                                                                                                                                                                                                                                                                                                                                                                     | Stable  X In Balance 3-6 mths the Ruby Ave; The neighborhood quality and conditions                                                                                                                                                                                                                                                                                                                                                                                                                                                                                                                                                                                                                                                                                                                                                                                                                                                                                                                                                                                                                                                                                                                                                                                                                                                                                                                                                                                                                                                                                                                                                                                                                                                                                                                                                                                                                                                                                                                                                                                                                                            | OverSupply Over6mths ne south s normal mail                                                                                                             | PRICE<br>\$ (000)<br>665<br>3,600<br>1,175<br>ntained a                                                                                                                                                                                                                                                                                                                                                                                                                                                                                                                                                                                                                                                                                                                                                                                                                                                                                                                                                                                                                                                                                                                                                                                                                                                                                                                                                                                                                                                                                                                                                                                                                                                                                                                                                                                                                                                                                                                                                                                                                                                                         | AGE (yrs) Low 1 High 73 Pred. 54 nd is 3-5 mile pject's neighb                                | One-Unit 2-4 Unit Multi-Family Commercial Other es to schools, p                                         | 95 % 2 % 2 % 1 % arks,         |
| Location Built-Up Growth Neighborh boundary Neighborh shopping 5 -10 mile                                                                                                               | Neighborhoo Urban X Over 75% Rapid nood Boundari is the Aborn nood Descripti centers and                                                                                                                                                                                                                                                                                                                                                                                                                                                                                                                                                                                                                                                                                                                                                                                                                                                                                                                                                                                                                                                                                                                                                                                                                                                                                                                                                                                                                                                                                                                                                                                                                                                                                                                                                                                                                                                                                                                                                                                                                                       | A Suburban 25-75%  X Stable es The north Rd. and the on The subje other commu oyment center                                                                                                                                                                                                                                                                                                                                                                                                                                                                                                                                                                                                                                                                                                                                                                                                                                                                                                                                                                                                                                                                                                                                                                                                                                                                                                                                                                                                                                                                                                                                                                                                                                                                                                                                                                                                                                                                                                                                                                                                                                    | Rural Under 25% Slow boundary is the West boundary ect property is lo- nity services. The rs and the Hwy6                                                                                                                                                                                                                                                                                                                                                                                                                                                                                                                                                                                                                                                                                                                                                                                                                                                                                                                                                                                                                                                                                                                                                                                                                                                                                                                                                                                                                                                                                                                                                                                                                                                                                                                                                                                                                                                                                                                                                                                                                      | Property Values X Demand/Supply Marketing Time X Tully Rd; The East is the Capitol Expy cated in the City of See property fits into the                                                                                                                                                                                                                                                                                                                                                                                                                                                                                                                                                                                                                                                                                                                                                                                                                                                                                                                                                                                                                                                                                                                                                                                                                                                                                                                                                                                                                                                                                                                                                                                                                                                                                                                                                                                                                                                                                                                                                                                        | Increasing Shortage Under 3 mths boundary is San Jose; The                                                                                                                                                                                                                                                                                                                                                                                                                                                                                                                                                                                                                                                                                                                                                                                                                                                                                                                                                                                                                                                                                                                                                                                                                                                                                                                                                                                                                                                                                                                                                                                                                                                                                                                                                                                                                                                                                                                                                                                                                                                                     | Stable  X In Balance 3-6 mths the Ruby Ave; The neighborhood quality and conditions                                                                                                                                                                                                                                                                                                                                                                                                                                                                                                                                                                                                                                                                                                                                                                                                                                                                                                                                                                                                                                                                                                                                                                                                                                                                                                                                                                                                                                                                                                                                                                                                                                                                                                                                                                                                                                                                                                                                                                                                                                            | OverSupply Over6mths ne south s normal mail                                                                                                             | PRICE<br>\$ (000)<br>665<br>3,600<br>1,175<br>ntained a                                                                                                                                                                                                                                                                                                                                                                                                                                                                                                                                                                                                                                                                                                                                                                                                                                                                                                                                                                                                                                                                                                                                                                                                                                                                                                                                                                                                                                                                                                                                                                                                                                                                                                                                                                                                                                                                                                                                                                                                                                                                         | AGE (yrs) Low 1 High 73 Pred. 54 nd is 3-5 mile pject's neighb                                | One-Unit 2-4 Unit Multi-Family Commercial Other es to schools, p                                         | 95 % 2 % 2 % 1 % arks,         |
| Location Built-Up Growth Neighborh boundary Neighborh shopping 5 -10 mile                                                                                                               | Neighborhoo Urban X Over 75% Rapid nood Boundari is the Aborn nood Descripti centers and                                                                                                                                                                                                                                                                                                                                                                                                                                                                                                                                                                                                                                                                                                                                                                                                                                                                                                                                                                                                                                                                                                                                                                                                                                                                                                                                                                                                                                                                                                                                                                                                                                                                                                                                                                                                                                                                                                                                                                                                                                       | A Suburban 25-75%  X Stable es The north Rd. and the on The subje other commu oyment center                                                                                                                                                                                                                                                                                                                                                                                                                                                                                                                                                                                                                                                                                                                                                                                                                                                                                                                                                                                                                                                                                                                                                                                                                                                                                                                                                                                                                                                                                                                                                                                                                                                                                                                                                                                                                                                                                                                                                                                                                                    | Rural Under 25% Slow boundary is the West boundary ect property is lo- nity services. The rs and the Hwy6                                                                                                                                                                                                                                                                                                                                                                                                                                                                                                                                                                                                                                                                                                                                                                                                                                                                                                                                                                                                                                                                                                                                                                                                                                                                                                                                                                                                                                                                                                                                                                                                                                                                                                                                                                                                                                                                                                                                                                                                                      | Property Values X Demand/Supply Marketing Time X Tully Rd; The East is the Capitol Expycated in the City of September 1980.                                                                                                                                                                                                                                                                                                                                                                                                                                                                                                                                                                                                                                                                                                                                                                                                                                                                                                                                                                                                                                                                                                                                                                                                                                                                                                                                                                                                                                                                                                                                                                                                                                                                                                                                                                                                                                                                                                                                                                                                    | Increasing Shortage Under 3 mths boundary is San Jose; The                                                                                                                                                                                                                                                                                                                                                                                                                                                                                                                                                                                                                                                                                                                                                                                                                                                                                                                                                                                                                                                                                                                                                                                                                                                                                                                                                                                                                                                                                                                                                                                                                                                                                                                                                                                                                                                                                                                                                                                                                                                                     | Stable  X In Balance 3-6 mths the Ruby Ave; The neighborhood quality and conditions                                                                                                                                                                                                                                                                                                                                                                                                                                                                                                                                                                                                                                                                                                                                                                                                                                                                                                                                                                                                                                                                                                                                                                                                                                                                                                                                                                                                                                                                                                                                                                                                                                                                                                                                                                                                                                                                                                                                                                                                                                            | OverSupply Over6mths ne south s normal mail                                                                                                             | PRICE<br>\$ (000)<br>665<br>3,600<br>1,175<br>ntained a                                                                                                                                                                                                                                                                                                                                                                                                                                                                                                                                                                                                                                                                                                                                                                                                                                                                                                                                                                                                                                                                                                                                                                                                                                                                                                                                                                                                                                                                                                                                                                                                                                                                                                                                                                                                                                                                                                                                                                                                                                                                         | AGE (yrs) Low 1 High 73 Pred. 54 nd is 3-5 mile pject's neighb                                | One-Unit 2-4 Unit Multi-Family Commercial Other es to schools, p                                         | 95 % 2 % 2 % 1 % arks,         |
| Location Built-Up Growth Neighborh boundary Neighborh shopping 5 -10 mile Market Co                                                                                                     | Neighborhoo Urban X Over 75% Rapid nood Boundari is the Aborn nood Descripti centers and es from emplonditions (inclu                                                                                                                                                                                                                                                                                                                                                                                                                                                                                                                                                                                                                                                                                                                                                                                                                                                                                                                                                                                                                                                                                                                                                                                                                                                                                                                                                                                                                                                                                                                                                                                                                                                                                                                                                                                                                                                                                                                                                                                                          | x Suburban 25-75% x Stable es The north Rd. and the on The subje other commu oyment center uding support fo                                                                                                                                                                                                                                                                                                                                                                                                                                                                                                                                                                                                                                                                                                                                                                                                                                                                                                                                                                                                                                                                                                                                                                                                                                                                                                                                                                                                                                                                                                                                                                                                                                                                                                                                                                                                                                                                                                                                                                                                                    | Rural Under 25% Slow boundary is the West boundary ect property is lonity services. The sand the Hwy6 or the above concentry.                                                                                                                                                                                                                                                                                                                                                                                                                                                                                                                                                                                                                                                                                                                                                                                                                                                                                                                                                                                                                                                                                                                                                                                                                                                                                                                                                                                                                                                                                                                                                                                                                                                                                                                                                                                                                                                                                                                                                                                                  | Property Values X Demand/Supply Marketing Time X Tully Rd; The East is the Capitol Expycated in the City of Separated in  | Increasing Shortage Under 3 mths boundary is San Jose; The general questions of the correct of t | Stable  X In Balance 3-6 mths the Ruby Ave; The neighborhood uality and conditions in the conditions of the conditions o | OverSupply Over6mths ne south s normal mail on in the area verall for the                                                                               | PRICE<br>\$ (000)<br>665<br>3,600<br>1,175<br>ntained a<br>. The sub                                                                                                                                                                                                                                                                                                                                                                                                                                                                                                                                                                                                                                                                                                                                                                                                                                                                                                                                                                                                                                                                                                                                                                                                                                                                                                                                                                                                                                                                                                                                                                                                                                                                                                                                                                                                                                                                                                                                                                                                                                                            | AGE (yrs) Low 1 High 73 Pred. 54 nd is 3-5 mile oject's neighb                                | One-Unit 2-4 Unit Multi-Family Commercial Other es to schools, p                                         | 95 % 2 % 2 % 1 % 8 % arks,     |
| Location Built-Up Growth Neighborh boundary Neighborh shopping 5 -10 mile Market Co                                                                                                     | Neighborhoo Urban X Over 75% Rapid nood Boundari is the Aborn nood Descripti centers and es from emplonditions (includes)                                                                                                                                                                                                                                                                                                                                                                                                                                                                                                                                                                                                                                                                                                                                                                                                                                                                                                                                                                                                                                                                                                                                                                                                                                                                                                                                                                                                                                                                                                                                                                                                                                                                                                                                                                                                                                                                                                                                                                                                      | x Suburban 25-75% x Stable es The north Rd. and the on The subje other commu oyment center uding support for                                                                                                                                                                                                                                                                                                                                                                                                                                                                                                                                                                                                                                                                                                                                                                                                                                                                                                                                                                                                                                                                                                                                                                                                                                                                                                                                                                                                                                                                                                                                                                                                                                                                                                                                                                                                                                                                                                                                                                                                                   | Rural Under 25% Slow boundary is the West boundary is loonity services. The above concests of the above concests of X 100                                                                                                                                                                                                                                                                                                                                                                                                                                                                                                                                                                                                                                                                                                                                                                                                                                                                                                                                                                                                                                                                                                                                                                                                                                                                                                                                                                                                                                                                                                                                                                                                                                                                                                                                                                                                                                                                                                                                                                                                      | Property Values X Demand/Supply Marketing Time X Tully Rd; The East is the Capitol Expycated in the City of See property fits into the Seo. Susions) The neighbors                                                                                                                                                                                                                                                                                                                                                                                                                                                                                                                                                                                                                                                                                                                                                                                                                                                                                                                                                                                                                                                                                                                                                                                                                                                                                                                                                                                                                                                                                                                                                                                                                                                                                                                                                                                                                                                                                                                                                             | Increasing Shortage Under 3 mths boundary is San Jose; The ne general que orthood trend                                                                                                                                                                                                                                                                                                                                                                                                                                                                                                                                                                                                                                                                                                                                                                                                                                                                                                                                                                                                                                                                                                                                                                                                                                                                                                                                                                                                                                                                                                                                                                                                                                                                                                                                                                                                                                                                                                                                                                                                                                        | Stable  X In Balance 3-6 mths the Ruby Ave; The eneighborhood quality and conditions in creasing of the stable of  | OverSupply Over6mths ne south s normal main on in the area verall for the Rectan                                                                        | PRICE<br>\$ (000)<br>665<br>3,600<br>1,175<br>ntained a<br>. The sub                                                                                                                                                                                                                                                                                                                                                                                                                                                                                                                                                                                                                                                                                                                                                                                                                                                                                                                                                                                                                                                                                                                                                                                                                                                                                                                                                                                                                                                                                                                                                                                                                                                                                                                                                                                                                                                                                                                                                                                                                                                            | AGE (yrs) Low 1 High 73 Pred. 54 nd is 3-5 mile pject's neighb                                | One-Unit 2-4 Unit Multi-Family Commercial Other es to schools, p                                         | 95 % 2 % 2 % 1 % arks,         |
| Location Built-Up Growth Neighborh boundary Neighborh shopping 5 -10 mile Market Co  Dimension Specific Zo                                                                              | Neighborhoo Urban X Over 75% Rapid nood Boundari is the Aborn nood Descripti centers and es from empl onditions (inclu                                                                                                                                                                                                                                                                                                                                                                                                                                                                                                                                                                                                                                                                                                                                                                                                                                                                                                                                                                                                                                                                                                                                                                                                                                                                                                                                                                                                                                                                                                                                                                                                                                                                                                                                                                                                                                                                                                                                                                                                         | A Suburban  25-75%  X Stable es The north Rd. and the on The subje other commu oyment center uding support for  67.86                                                                                                                                                                                                                                                                                                                                                                                                                                                                                                                                                                                                                                                                                                                                                                                                                                                                                                                                                                                                                                                                                                                                                                                                                                                                                                                                                                                                                                                                                                                                                                                                                                                                                                                                                                                                                                                                                                                                                                                                          | Rural Under 25% Slow boundary is the West boundary ect property is lonity services. The sand the Hwy6 or the above concests X 100 R1                                                                                                                                                                                                                                                                                                                                                                                                                                                                                                                                                                                                                                                                                                                                                                                                                                                                                                                                                                                                                                                                                                                                                                                                                                                                                                                                                                                                                                                                                                                                                                                                                                                                                                                                                                                                                                                                                                                                                                                           | Property Values X Demand/Supply Marketing Time X Tully Rd; The East is the Capitol Expy cated in the City of Separated in | Increasing Shortage Under 3 mths boundary is San Jose; The general que orthood trend                                                                                                                                                                                                                                                                                                                                                                                                                                                                                                                                                                                                                                                                                                                                                                                                                                                                                                                                                                                                                                                                                                                                                                                                                                                                                                                                                                                                                                                                                                                                                                                                                                                                                                                                                                                                                                                                                                                                                                                                                                           | Stable  X In Balance 3-6 mths the Ruby Ave; The neighborhood quality and condition in sincreasing of the shape ingle Family Residue.                                                                                                                                                                                                                                                                                                                                                                                                                                                                                                                                                                                                                                                                                                                                                                                                                                                                                                                                                                                                                                                                                                                                                                                                                                                                                                                                                                                                                                                                                                                                                                                                                                                                                                                                                                                                                                                                                                                                                                                           | OverSupply Over6mths ne south is normal main on in the area everall for the  Rectan esidence                                                            | PRICE<br>\$ (000)<br>665<br>3,600<br>1,175<br>ntained a<br>. The sub                                                                                                                                                                                                                                                                                                                                                                                                                                                                                                                                                                                                                                                                                                                                                                                                                                                                                                                                                                                                                                                                                                                                                                                                                                                                                                                                                                                                                                                                                                                                                                                                                                                                                                                                                                                                                                                                                                                                                                                                                                                            | AGE (yrs) Low 1 High 73 Pred. 54 nd is 3-5 mile oject's neighb                                | One-Unit 2-4 Unit Multi-Family Commercial Other es to schools, p                                         | 95 % 2 % 2 % 1 % arks,         |
| Location Built-Up Growth Neighborh boundary Neighborh shopping 5 -10 mile Market Co  Dimension Specific Zo Zoning Co                                                                    | Neighborhoo Urban X Over 75% Rapid Hood Boundaries the Aborn Hood Descriptic centers and less from employeditions (included) The state of the state  | A Suburban  25-75%  X Stable  es The north  Rd. and the on The subject other community ownerst center uding support for  67.86  cation  Legal  Legal  Legal  Legal  A Suburban  25-75%  A Suburban  67.86                                                                                                                                                                                                                                                                                                                                                                                                                                                                                                                                                                                                                                                                                                                                                                                                                                                                                                                                                                                                                                                                                                                                                                                                                                                                                                                                                                                                                                                                                                                                                                                                                                                                                                                                                                                                                                                                                                                      | Rural Under 25% Slow boundary is the West boundary is to property is lonity services. The and the Hwy6 or the above concests X 100 R1 Legal Nonconform                                                                                                                                                                                                                                                                                                                                                                                                                                                                                                                                                                                                                                                                                                                                                                                                                                                                                                                                                                                                                                                                                                                                                                                                                                                                                                                                                                                                                                                                                                                                                                                                                                                                                                                                                                                                                                                                                                                                                                         | Property Values X Demand/Supply Marketing Time X Tully Rd; The East is the Capitol Expy cated in the City of See property fits into the Book Selusions)  Area Zoning Dening (Grandfathered Use                                                                                                                                                                                                                                                                                                                                                                                                                                                                                                                                                                                                                                                                                                                                                                                                                                                                                                                                                                                                                                                                                                                                                                                                                                                                                                                                                                                                                                                                                                                                                                                                                                                                                                                                                                                                                                                                                                                                 | Increasing Shortage Under 3 mths boundary is San Jose; The general que orthood trend 6786 sf                                                                                                                                                                                                                                                                                                                                                                                                                                                                                                                                                                                                                                                                                                                                                                                                                                                                                                                                                                                                                                                                                                                                                                                                                                                                                                                                                                                                                                                                                                                                                                                                                                                                                                                                                                                                                                                                                                                                                                                                                                   | Stable  X In Balance 3-6 mths the Ruby Ave; The neighborhood uality and condition of the stable of t | OverSupply Over6mths ne south s normal main on in the area everall for the  Rectan esidence (describe)                                                  | PRICE<br>\$ (000)<br>665<br>3,600<br>1,175<br>ntained a<br>The sub<br>last 12 m                                                                                                                                                                                                                                                                                                                                                                                                                                                                                                                                                                                                                                                                                                                                                                                                                                                                                                                                                                                                                                                                                                                                                                                                                                                                                                                                                                                                                                                                                                                                                                                                                                                                                                                                                                                                                                                                                                                                                                                                                                                 | AGE (yrs) Low 1 High 73 Pred. 54 nd is 3-5 mile oject's neighb                                | One-Unit 2-4 Unit Multi-Family Commercial Other es to schools, poorhood is locate  N;Res;                | 95 % 2 % 2 % 1 % arks,         |
| Location Built-Up Growth Neighborh boundary Neighborh shopping 5 -10 mile Market Co  Dimension Specific Zc Zoning Co Is the high                                                        | Neighborhoo Urban X Over 75% Rapid nood Boundari is the Aborn nood Descripti centers and es from empl anditions (inclused) as poining Classific mpliance X est and best to                                                                                                                                                                                                                                                                                                                                                                                                                                                                                                                                                                                                                                                                                                                                                                                                                                                                                                                                                                                                                                                                                                                                                                                                                                                                                                                                                                                                                                                                                                                                                                                                                                                                                                                                                                                                                                                                                                                                                     | A Suburban  25-75%  X Stable  es The north  Rd. and the on The subject other community ownerst center uding support for  67.86  cation  Legal  Legal  Legal  Legal  A Suburban  25-75%  A Suburban  67.86                                                                                                                                                                                                                                                                                                                                                                                                                                                                                                                                                                                                                                                                                                                                                                                                                                                                                                                                                                                                                                                                                                                                                                                                                                                                                                                                                                                                                                                                                                                                                                                                                                                                                                                                                                                                                                                                                                                      | Rural Under 25% Slow boundary is the West boundary is to property is lonity services. The and the Hwy6 or the above concests X 100 R1 Legal Nonconform                                                                                                                                                                                                                                                                                                                                                                                                                                                                                                                                                                                                                                                                                                                                                                                                                                                                                                                                                                                                                                                                                                                                                                                                                                                                                                                                                                                                                                                                                                                                                                                                                                                                                                                                                                                                                                                                                                                                                                         | Property Values X Demand/Supply Marketing Time X Tully Rd; The East is the Capitol Expy cated in the City of Separated in | Increasing Shortage Under 3 mths boundary is San Jose; The general que orthood trend 6786 sf                                                                                                                                                                                                                                                                                                                                                                                                                                                                                                                                                                                                                                                                                                                                                                                                                                                                                                                                                                                                                                                                                                                                                                                                                                                                                                                                                                                                                                                                                                                                                                                                                                                                                                                                                                                                                                                                                                                                                                                                                                   | Stable  X In Balance 3-6 mths the Ruby Ave; The neighborhood uality and condition of the stable of t | OverSupply Over6mths ne south s normal main on in the area everall for the  Rectan esidence (describe)                                                  | PRICE<br>\$ (000)<br>665<br>3,600<br>1,175<br>ntained a<br>. The sub                                                                                                                                                                                                                                                                                                                                                                                                                                                                                                                                                                                                                                                                                                                                                                                                                                                                                                                                                                                                                                                                                                                                                                                                                                                                                                                                                                                                                                                                                                                                                                                                                                                                                                                                                                                                                                                                                                                                                                                                                                                            | AGE (yrs) Low 1 High 73 Pred. 54 nd is 3-5 mile oject's neighb                                | One-Unit 2-4 Unit Multi-Family Commercial Other es to schools, p                                         | 95 % 2 % 2 % 1 % arks,         |
| Location Built-Up Growth Neighborh boundary Neighborh shopping 5 -10 mile Market Co  Dimension Specific Zc Zoning Co Is the high Commer                                                 | Neighborhoo Urban X Over 75% Rapid nood Boundari is the Aborn nood Descripti centers and es from empl anditions (inclused) as pring Classific mpliance X est and best unit                                                                                                                                                                                                                                                                                                                                                                                                                                                                                                                                                                                                                                                                                                                                                                                                                                                                                                                                                                                                                                                                                                                                                                                                                                                                                                                                                                                                                                                                                                                                                                                                                                                                                                                                                                                                                                                                                                                                                     | A Suburban  25-75%  X Stable es The north Rd. and the on The subject other communication oyment center uding support for  67.86 station Legal Luse of subject p                                                                                                                                                                                                                                                                                                                                                                                                                                                                                                                                                                                                                                                                                                                                                                                                                                                                                                                                                                                                                                                                                                                                                                                                                                                                                                                                                                                                                                                                                                                                                                                                                                                                                                                                                                                                                                                                                                                                                                | Rural Under 25% Slow boundary is the West boundary is to property is lonity services. The and the Hwy6 or the above concests X 100 R1 Legal Nonconform                                                                                                                                                                                                                                                                                                                                                                                                                                                                                                                                                                                                                                                                                                                                                                                                                                                                                                                                                                                                                                                                                                                                                                                                                                                                                                                                                                                                                                                                                                                                                                                                                                                                                                                                                                                                                                                                                                                                                                         | Property Values X Demand/Supply Marketing Time X Tully Rd; The East is the Capitol Expycated in the City of September 1998 Description of the Property fits into the 1998 Description of the 1998 Descriptio | Increasing Shortage Under 3 mths boundary is San Jose; The general query orthood trenders  6786 steescription Siese) No Zer plans and s                                                                                                                                                                                                                                                                                                                                                                                                                                                                                                                                                                                                                                                                                                                                                                                                                                                                                                                                                                                                                                                                                                                                                                                                                                                                                                                                                                                                                                                                                                                                                                                                                                                                                                                                                                                                                                                                                                                                                                                        | Stable  X In Balance 3-6 mths the Ruby Ave; The eneighborhood uality and condition of the increasing of the stable | OverSupply Over6mths ne south s normal main on in the area verall for the  Rectan esidence (describe) present use?                                      | PRICE<br>\$ (000)<br>665<br>3,600<br>1,175<br>ntained a<br>The substant 12 m                                                                                                                                                                                                                                                                                                                                                                                                                                                                                                                                                                                                                                                                                                                                                                                                                                                                                                                                                                                                                                                                                                                                                                                                                                                                                                                                                                                                                                                                                                                                                                                                                                                                                                                                                                                                                                                                                                                                                                                                                                                    | AGE (yrs) Low 1 High 73 Pred. 54 nd is 3-5 mile oject's neighb                                | One-Unit 2-4 Unit Multi-Family Commercial Other es to schools, p porhood is locate N;Res;                | 95 % 2 % 1 % % arks, ed within |
| Location Built-Up Growth Neighborh boundary Neighborh shopping 5 -10 mile Market Co  Dimension Specific Zc Zoning Co Is the high Commer Utilities                                       | Neighborhood Urban X Over 75% Rapid nood Boundari is the Aborn nood Descripti centers and es from emplo nditions (inclused) as pring Classific mpliance x est and best unit Public Othe                                                                                                                                                                                                                                                                                                                                                                                                                                                                                                                                                                                                                                                                                                                                                                                                                                                                                                                                                                                                                                                                                                                                                                                                                                                                                                                                                                                                                                                                                                                                                                                                                                                                                                                                                                                                                                                                                                                                        | A Suburban  25-75%  X Stable es The north Rd. and the on The subject other communication oyment center uding support for  67.86 station Legal Luse of subject p                                                                                                                                                                                                                                                                                                                                                                                                                                                                                                                                                                                                                                                                                                                                                                                                                                                                                                                                                                                                                                                                                                                                                                                                                                                                                                                                                                                                                                                                                                                                                                                                                                                                                                                                                                                                                                                                                                                                                                | Rural Under 25% Slow boundary is the West boundary is loonity services. The sand the Hwy6 or the above conditions of X 100 R1 Legal Nonconform property as improved.                                                                                                                                                                                                                                                                                                                                                                                                                                                                                                                                                                                                                                                                                                                                                                                                                                                                                                                                                                                                                                                                                                                                                                                                                                                                                                                                                                                                                                                                                                                                                                                                                                                                                                                                                                                                                                                                                                                                                           | Property Values X Demand/Supply Marketing Time X Tully Rd; The East is the Capitol Expycated in the City of September 1998 Description of the Property fits into the Second Secon | Increasing Shortage Under 3 mths boundary is San Jose; The general que orthood trend 6786 sf                                                                                                                                                                                                                                                                                                                                                                                                                                                                                                                                                                                                                                                                                                                                                                                                                                                                                                                                                                                                                                                                                                                                                                                                                                                                                                                                                                                                                                                                                                                                                                                                                                                                                                                                                                                                                                                                                                                                                                                                                                   | Stable  X In Balance 3-6 mths the Ruby Ave; The neighborhood quality and condition of the stable of  | OverSupply Over6mths ne south s normal main on in the area verall for the Rectan esidence (describe) present use?  Off-site Imp                         | PRICE<br>\$ (000)<br>665<br>3,600<br>1,175<br>ntained a<br>. The substant 12 m                                                                                                                                                                                                                                                                                                                                                                                                                                                                                                                                                                                                                                                                                                                                                                                                                                                                                                                                                                                                                                                                                                                                                                                                                                                                                                                                                                                                                                                                                                                                                                                                                                                                                                                                                                                                                                                                                                                                                                                                                                                  | AGE (yrs) Low 1 High 73 Pred. 54 nd is 3-5 mile oject's neighb                                | One-Unit 2-4 Unit Multi-Family Commercial Other es to schools, p porhood is locate N;Res; describe. See  | 95 % 2 % 2 % 1 % arks,         |
| Location Built-Up Growth Neighborh boundary Neighborh shopping 5 -10 mile Market Co  Dimension Specific Zc Zoning Co Is the high Commer Utilities Electricity                           | Neighborhoo Urban X Over 75% Rapid nood Boundari is the Aborn nood Descripti centers and es from empl onditions (incluses) as printing Classific mpliance X est and best unit Public Other                                                                                                                                                                                                                                                                                                                                                                                                                                                                                                                                                                                                                                                                                                                                                                                                                                                                                                                                                                                                                                                                                                                                                                                                                                                                                                                                                                                                                                                                                                                                                                                                                                                                                                                                                                                                                                                                                                                                     | A Suburban  25-75%  X Stable es The north Rd. and the on The subject other communication oyment center uding support for  67.86 station Legal Luse of subject p                                                                                                                                                                                                                                                                                                                                                                                                                                                                                                                                                                                                                                                                                                                                                                                                                                                                                                                                                                                                                                                                                                                                                                                                                                                                                                                                                                                                                                                                                                                                                                                                                                                                                                                                                                                                                                                                                                                                                                | Rural Under 25% Slow boundary is the West boundary is to property is lonity services. The sand the Hwy6 or the above concests X 100 R1 Legal Nonconformoroperty as improvements.                                                                                                                                                                                                                                                                                                                                                                                                                                                                                                                                                                                                                                                                                                                                                                                                                                                                                                                                                                                                                                                                                                                                                                                                                                                                                                                                                                                                                                                                                                                                                                                                                                                                                                                                                                                                                                                                                                                                               | Property Values X Demand/Supply Marketing Time X Tully Rd; The East is the Capitol Expycated in the City of See property fits into the Seo.  Area Zoning Desired (or as proposed per public Center)  Public Center (X)                                                                                                                                                                                                                                                                                                                                                                                                                                                                                                                                                                                                                                                                                                                                                                                                                                                                                                                                                                                                                                                                                                                                                                                                                                                                                                                                                                                                                                                                                                                                                                                                                                                                                                                                                                                                                                                                                                         | Increasing Shortage Under 3 mths boundary is San Jose; The general query orthood trenders  6786 steescription Siese) No Zer plans and s                                                                                                                                                                                                                                                                                                                                                                                                                                                                                                                                                                                                                                                                                                                                                                                                                                                                                                                                                                                                                                                                                                                                                                                                                                                                                                                                                                                                                                                                                                                                                                                                                                                                                                                                                                                                                                                                                                                                                                                        | Stable  X In Balance 3-6 mths the Ruby Ave; The eneighborhood quality and condition d is increasing of the shape ingle Family Reforming Illegal specifications) the shape ingle process of the shape ingle from Illegal specifications the shape ingle process of the shape ingle from Illegal specifications the shape in the shape ingle from Illegal specifications the shape ingle from Illegal specifications the shape in the shape ingle from Illegal specifications the shape in the shape | OverSupply Over6mths ne south s normal main on in the area verall for the Rectan esidence (describe) oresent use?  Off-site Imp                         | PRICE<br>\$ (000)<br>665<br>3,600<br>1,175<br>ntained a<br>. The substant 12 m                                                                                                                                                                                                                                                                                                                                                                                                                                                                                                                                                                                                                                                                                                                                                                                                                                                                                                                                                                                                                                                                                                                                                                                                                                                                                                                                                                                                                                                                                                                                                                                                                                                                                                                                                                                                                                                                                                                                                                                                                                                  | AGE (yrs) Low 1 High 73 Pred. 54 nd is 3-5 mile oject's neighb                                | One-Unit 2-4 Unit Multi-Family Commercial Other es to schools, p porhood is locate N;Res;                | 95 % 2 % 1 % % arks,           |
| Location Built-Up Growth Neighborh boundary Neighborh shopping 5 -10 mile Market Co  Dimension Specific Zc Zoning Co Is the high Commer Utilities Electricity Gas                       | Neighborhoo Urban X Over 75% Rapid Hood Boundari Sis the Aborn Hood Descripti Centers and Hes from emploreditions (included) Hood Boundari Lis the Aborn Hood Description Centers and Lis the Aborn H | 25-75%  X Suburban 25-75%  X Stable es The north Rd. and the on The subje other commuloyment center uding support for action Legal L use of subject p                                                                                                                                                                                                                                                                                                                                                                                                                                                                                                                                                                                                                                                                                                                                                                                                                                                                                                                                                                                                                                                                                                                                                                                                                                                                                                                                                                                                                                                                                                                                                                                                                                                                                                                                                                                                                                                                                                                                                                          | Rural Under 25% Slow boundary is the West boundary ect property is lo- nity services. The rs and the Hwy6 or the above conce  X 100 R1 Legal Nonconform property as improve                                                                                                                                                                                                                                                                                                                                                                                                                                                                                                                                                                                                                                                                                                                                                                                                                                                                                                                                                                                                                                                                                                                                                                                                                                                                                                                                                                                                                                                                                                                                                                                                                                                                                                                                                                                                                                                                                                                                                    | Property Values X Demand/Supply Marketing Time X Tully Rd; The East is the Capitol Expycated in the City of September 1980.  Susions The neighbor 1980.  Area Zoning Demand (Grandfathered Used (or as proposed per public Control of September 1980)  Public Control of September 1980.                                                                                                                                                                                                                                                                                                                                                                                                                                                                                                                                                                                                                                                                                                                                                                                                                                                                                                                                                                                                                                                                                                                                                                                                                                                                                                                                                                                                                                                                                                                                                                                                                                                                                                                                                                                                                                       | Increasing Shortage Under 3 mths boundary is San Jose; The general query orthood trenders  6786 steescription Siese) No Zer plans and s                                                                                                                                                                                                                                                                                                                                                                                                                                                                                                                                                                                                                                                                                                                                                                                                                                                                                                                                                                                                                                                                                                                                                                                                                                                                                                                                                                                                                                                                                                                                                                                                                                                                                                                                                                                                                                                                                                                                                                                        | Stable  X In Balance 3-6 mths the Ruby Ave; The neighborhood fuality and condition of the stable of  | OverSupply Over6mths ne south s normal main on in the area verall for the  Rectan esidence (describe) oresent use?  Off-site Imp street Aspha           | PRICE \$ (000) 665 3,600 1,175 ntained a The substitute of the subs | AGE (yrs) Low 1 High 73 Pred. 54 nd is 3-5 mile oject's neighb onths  View  No If No.         | One-Unit 2-4 Unit Multi-Family Commercial Other es to schools, p orrhood is locate  N;Res; describe. See | 95 % 2 % 1 % sarks, ed within  |
| Location Built-Up Growth Neighborh boundary Neighborh shopping 5 -10 mile Market Co  Dimension Specific Zo Zoning Co Is the high Commer Utilities Electricity Gas FEMA Spe              | Neighborhoo Urban X Over 75% Rapid nood Boundari is the Aborn nood Descripti centers and es from emplonditions (included) as provided in the Aborn provided in the Aborn and Description of th | A Suburban  25-75%  X Stable  es The north  Rd. and the on The subjection other community othe | Rural Under 25% Slow boundary is the West boundary is to property is lonity services. The and the Hwy6 or the above concord R1 Legal Nonconformoroperty as improvement as i | Property Values X Demand/Supply Marketing Time X Tully Rd; The East is the Capitol Expy cated in the City of See property fits into the Book Section of the the Boo | Increasing Shortage Under 3 mths boundary is San Jose; The ne general question Si seescription Si see No Z er plans and s                                                                                                                                                                                                                                                                                                                                                                                                                                                                                                                                                                                                                                                                                                                                                                                                                                                                                                                                                                                                                                                                                                                                                                                                                                                                                                                                                                                                                                                                                                                                                                                                                                                                                                                                                                                                                                                                                                                                                                                                      | Stable  X In Balance 3 -6 mths the Ruby Ave; The neighborhood quality and condition of the stable of | OverSupply Over6mths ne south s normal main on in the area verall for the  Rectan esidence (describe) oresent use?  Off-site Imp street Aspha           | PRICE \$ (000) 665 3,600 1,175 ntained a The substitute of the subs | AGE (yrs) Low 1 High 73 Pred. 54 nd is 3-5 mile oject's neighb onths  View  No If No.         | One-Unit 2-4 Unit Multi-Family Commercial Other es to schools, p porhood is locate N;Res; describe. See  | 95 % 2 % 1 % 8 arks, ed within |
| Location Built-Up Growth Neighborh boundary Neighborh shopping 5 -10 mile Market Co  Dimension Specific Zc Zoning Co Is the high Commer Utilities Electricity Gas FEMA Spe Are the util | Neighborhoo Urban X Over 75% Rapid nood Boundari is the Aborn nood Descripti centers and es from empl onditions (inclused) sest and best unit Public Othe X X X Eecial Flood Ha lities and/or or                                                                                                                                                                                                                                                                                                                                                                                                                                                                                                                                                                                                                                                                                                                                                                                                                                                                                                                                                                                                                                                                                                                                                                                                                                                                                                                                                                                                                                                                                                                                                                                                                                                                                                                                                                                                                                                                                                                               | A Suburban  25-75%  X Stable es The north Rd. and the on The subject other communication  67.86  attion Legal Luse of subject pure (describe)  attack  | Rural Under 25% Slow boundary is the West boundary is to property is lonity services. The sand the Hwy6 or the above conditional and the Hwy6 or t | Property Values X Demand/Supply Marketing Time X Tully Rd; The East is the Capitol Expycated in the City of September 1980.  Susions The neighbor 1980.  Area Zoning Demand (Grandfathered Used (or as proposed per public Control of September 1980)  Public Control of September 1980.                                                                                                                                                                                                                                                                                                                                                                                                                                                                                                                                                                                                                                                                                                                                                                                                                                                                                                                                                                                                                                                                                                                                                                                                                                                                                                                                                                                                                                                                                                                                                                                                                                                                                                                                                                                                                                       | Increasing Shortage Under 3 mths boundary is San Jose; The general quescription Siese) No Zer plans and s  Other (descrit                                                                                                                                                                                                                                                                                                                                                                                                                                                                                                                                                                                                                                                                                                                                                                                                                                                                                                                                                                                                                                                                                                                                                                                                                                                                                                                                                                                                                                                                                                                                                                                                                                                                                                                                                                                                                                                                                                                                                                                                      | Stable  X In Balance 3-6 mths the Ruby Ave; The eneighborhood quality and condition of the  | OverSupply Over6mths ne south s normal main on in the area verall for the Rectan esidence (describe) oresent use?  Off-site Imp street Aspha alley None | PRICE \$ (000) 665 3,600 1,175 Intained a Interpretation of the subsection of the sub | AGE (yrs) Low 1 High 73 Pred. 54 nd is 3-5 mile oject's neighb conths  View  No If No. tsType | One-Unit 2-4 Unit Multi-Family Commercial Other es to schools, p orrhood is locate  N;Res; describe. See | 95 % 2 % 1 % 8 arks, ed within |