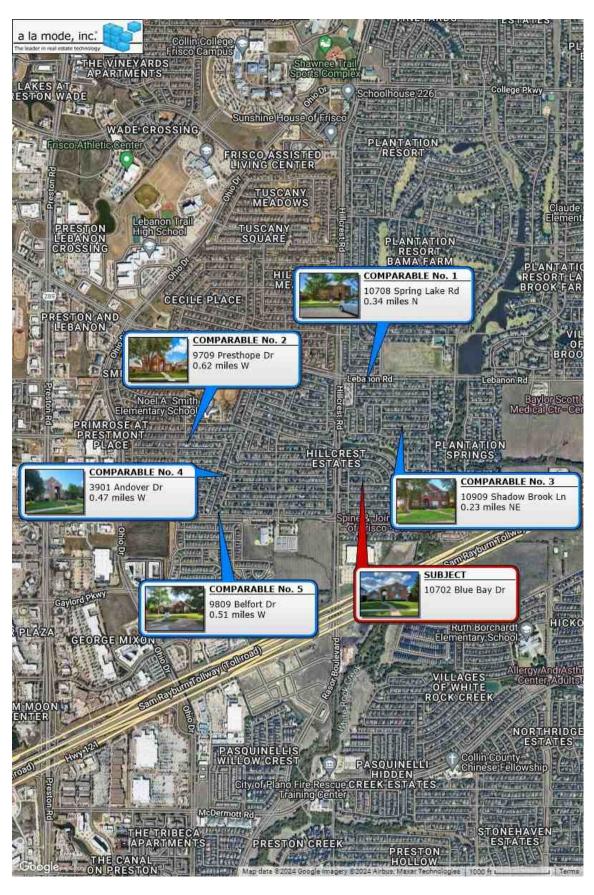

### LOCATED AT

10702 Blue Bay Dr Frisco, TX 75035 HILLCREST ESTATES SECTION II PHASE II, BLK F, LOT 4