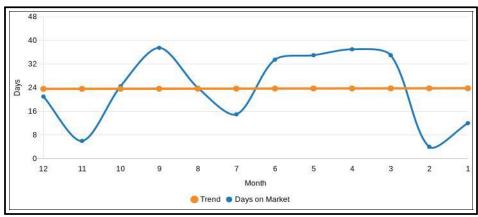

### **Exterior-Only Inspection Residential Appraisal Report**

|                 |                                                                                                                                                                                                                                                                                                                                                                                                                                                                                                                                                                                                                                                                                                                                                                                                                                                                                                                                                                                                                                                                                                                                                                                                                                                                                                                                                                                                                                                                                                                                                                                                                                                                                                                                                                                                                                                                                                                                                                                                                                                                                                                                | nparable properties curre                                                                                                                                    | •                                                                                                                                                                                                                                                                                                                                                                                                                                                                                                                                                                                                                                                                                                                                                                                                                                                                                                                                                                                                                                                                                                                                                                                                                                                                                                                                                                                                                                                                                                                                                                                                                                                                                                                                                                                                                                                                                                                                                                                                                                                                                                                              |                                                                                         |                                                                                                                                                                                                                                                                                                                                                                                                                                                                                                                                                                                                                                                                                                                                                                                                                                                                                                                                                                                                                                                                                                                                                                                                                                                                                                                                                                                                                                                                                                                                                                                                                                                                                                                                                                                                                                                                                                                                                                                                                                                                                                                               |                                                                                                                       | 900 to\$ 849                                                                                                    | ,000 .                                |
|-----------------|--------------------------------------------------------------------------------------------------------------------------------------------------------------------------------------------------------------------------------------------------------------------------------------------------------------------------------------------------------------------------------------------------------------------------------------------------------------------------------------------------------------------------------------------------------------------------------------------------------------------------------------------------------------------------------------------------------------------------------------------------------------------------------------------------------------------------------------------------------------------------------------------------------------------------------------------------------------------------------------------------------------------------------------------------------------------------------------------------------------------------------------------------------------------------------------------------------------------------------------------------------------------------------------------------------------------------------------------------------------------------------------------------------------------------------------------------------------------------------------------------------------------------------------------------------------------------------------------------------------------------------------------------------------------------------------------------------------------------------------------------------------------------------------------------------------------------------------------------------------------------------------------------------------------------------------------------------------------------------------------------------------------------------------------------------------------------------------------------------------------------------|--------------------------------------------------------------------------------------------------------------------------------------------------------------|--------------------------------------------------------------------------------------------------------------------------------------------------------------------------------------------------------------------------------------------------------------------------------------------------------------------------------------------------------------------------------------------------------------------------------------------------------------------------------------------------------------------------------------------------------------------------------------------------------------------------------------------------------------------------------------------------------------------------------------------------------------------------------------------------------------------------------------------------------------------------------------------------------------------------------------------------------------------------------------------------------------------------------------------------------------------------------------------------------------------------------------------------------------------------------------------------------------------------------------------------------------------------------------------------------------------------------------------------------------------------------------------------------------------------------------------------------------------------------------------------------------------------------------------------------------------------------------------------------------------------------------------------------------------------------------------------------------------------------------------------------------------------------------------------------------------------------------------------------------------------------------------------------------------------------------------------------------------------------------------------------------------------------------------------------------------------------------------------------------------------------|-----------------------------------------------------------------------------------------|-------------------------------------------------------------------------------------------------------------------------------------------------------------------------------------------------------------------------------------------------------------------------------------------------------------------------------------------------------------------------------------------------------------------------------------------------------------------------------------------------------------------------------------------------------------------------------------------------------------------------------------------------------------------------------------------------------------------------------------------------------------------------------------------------------------------------------------------------------------------------------------------------------------------------------------------------------------------------------------------------------------------------------------------------------------------------------------------------------------------------------------------------------------------------------------------------------------------------------------------------------------------------------------------------------------------------------------------------------------------------------------------------------------------------------------------------------------------------------------------------------------------------------------------------------------------------------------------------------------------------------------------------------------------------------------------------------------------------------------------------------------------------------------------------------------------------------------------------------------------------------------------------------------------------------------------------------------------------------------------------------------------------------------------------------------------------------------------------------------------------------|-----------------------------------------------------------------------------------------------------------------------|-----------------------------------------------------------------------------------------------------------------|---------------------------------------|
|                 | There are 60 con                                                                                                                                                                                                                                                                                                                                                                                                                                                                                                                                                                                                                                                                                                                                                                                                                                                                                                                                                                                                                                                                                                                                                                                                                                                                                                                                                                                                                                                                                                                                                                                                                                                                                                                                                                                                                                                                                                                                                                                                                                                                                                               | pparable sales in the sub                                                                                                                                    | pject neighborhood with                                                                                                                                                                                                                                                                                                                                                                                                                                                                                                                                                                                                                                                                                                                                                                                                                                                                                                                                                                                                                                                                                                                                                                                                                                                                                                                                                                                                                                                                                                                                                                                                                                                                                                                                                                                                                                                                                                                                                                                                                                                                                                        | in the past twelve r                                                                    | nonths ranging in sale                                                                                                                                                                                                                                                                                                                                                                                                                                                                                                                                                                                                                                                                                                                                                                                                                                                                                                                                                                                                                                                                                                                                                                                                                                                                                                                                                                                                                                                                                                                                                                                                                                                                                                                                                                                                                                                                                                                                                                                                                                                                                                        | price from \$ 3                                                                                                       | 70,000 to\$                                                                                                     | 775,000 .                             |
|                 | FEATURE                                                                                                                                                                                                                                                                                                                                                                                                                                                                                                                                                                                                                                                                                                                                                                                                                                                                                                                                                                                                                                                                                                                                                                                                                                                                                                                                                                                                                                                                                                                                                                                                                                                                                                                                                                                                                                                                                                                                                                                                                                                                                                                        | SUBJECT                                                                                                                                                      | COMPARABLE                                                                                                                                                                                                                                                                                                                                                                                                                                                                                                                                                                                                                                                                                                                                                                                                                                                                                                                                                                                                                                                                                                                                                                                                                                                                                                                                                                                                                                                                                                                                                                                                                                                                                                                                                                                                                                                                                                                                                                                                                                                                                                                     | SALE#1                                                                                  | COMPARABLE                                                                                                                                                                                                                                                                                                                                                                                                                                                                                                                                                                                                                                                                                                                                                                                                                                                                                                                                                                                                                                                                                                                                                                                                                                                                                                                                                                                                                                                                                                                                                                                                                                                                                                                                                                                                                                                                                                                                                                                                                                                                                                                    | SALE#2                                                                                                                | COMPARABLE SA                                                                                                   | ALE # 3                               |
|                 | Address 4016 Tyle                                                                                                                                                                                                                                                                                                                                                                                                                                                                                                                                                                                                                                                                                                                                                                                                                                                                                                                                                                                                                                                                                                                                                                                                                                                                                                                                                                                                                                                                                                                                                                                                                                                                                                                                                                                                                                                                                                                                                                                                                                                                                                              | er William Lane                                                                                                                                              | 4013 Nancy Ma                                                                                                                                                                                                                                                                                                                                                                                                                                                                                                                                                                                                                                                                                                                                                                                                                                                                                                                                                                                                                                                                                                                                                                                                                                                                                                                                                                                                                                                                                                                                                                                                                                                                                                                                                                                                                                                                                                                                                                                                                                                                                                                  | rgarite Lane                                                                            | 4009 Tyler V                                                                                                                                                                                                                                                                                                                                                                                                                                                                                                                                                                                                                                                                                                                                                                                                                                                                                                                                                                                                                                                                                                                                                                                                                                                                                                                                                                                                                                                                                                                                                                                                                                                                                                                                                                                                                                                                                                                                                                                                                                                                                                                  | Villiam Lane                                                                                                          | 6204 Foxcro                                                                                                     | ft Avenue                             |
|                 |                                                                                                                                                                                                                                                                                                                                                                                                                                                                                                                                                                                                                                                                                                                                                                                                                                                                                                                                                                                                                                                                                                                                                                                                                                                                                                                                                                                                                                                                                                                                                                                                                                                                                                                                                                                                                                                                                                                                                                                                                                                                                                                                | jas, NV 89130                                                                                                                                                | Las Vegas, I                                                                                                                                                                                                                                                                                                                                                                                                                                                                                                                                                                                                                                                                                                                                                                                                                                                                                                                                                                                                                                                                                                                                                                                                                                                                                                                                                                                                                                                                                                                                                                                                                                                                                                                                                                                                                                                                                                                                                                                                                                                                                                                   | -                                                                                       | Las Vegas,                                                                                                                                                                                                                                                                                                                                                                                                                                                                                                                                                                                                                                                                                                                                                                                                                                                                                                                                                                                                                                                                                                                                                                                                                                                                                                                                                                                                                                                                                                                                                                                                                                                                                                                                                                                                                                                                                                                                                                                                                                                                                                                    |                                                                                                                       | Las Vegas, N                                                                                                    | NV 89108                              |
|                 | Proximity to Subject                                                                                                                                                                                                                                                                                                                                                                                                                                                                                                                                                                                                                                                                                                                                                                                                                                                                                                                                                                                                                                                                                                                                                                                                                                                                                                                                                                                                                                                                                                                                                                                                                                                                                                                                                                                                                                                                                                                                                                                                                                                                                                           | ,,                                                                                                                                                           | 0.03 mile                                                                                                                                                                                                                                                                                                                                                                                                                                                                                                                                                                                                                                                                                                                                                                                                                                                                                                                                                                                                                                                                                                                                                                                                                                                                                                                                                                                                                                                                                                                                                                                                                                                                                                                                                                                                                                                                                                                                                                                                                                                                                                                      |                                                                                         | 0.05 m                                                                                                                                                                                                                                                                                                                                                                                                                                                                                                                                                                                                                                                                                                                                                                                                                                                                                                                                                                                                                                                                                                                                                                                                                                                                                                                                                                                                                                                                                                                                                                                                                                                                                                                                                                                                                                                                                                                                                                                                                                                                                                                        |                                                                                                                       | 0.98 mile                                                                                                       |                                       |
|                 | Sale Price                                                                                                                                                                                                                                                                                                                                                                                                                                                                                                                                                                                                                                                                                                                                                                                                                                                                                                                                                                                                                                                                                                                                                                                                                                                                                                                                                                                                                                                                                                                                                                                                                                                                                                                                                                                                                                                                                                                                                                                                                                                                                                                     | \$                                                                                                                                                           | \$                                                                                                                                                                                                                                                                                                                                                                                                                                                                                                                                                                                                                                                                                                                                                                                                                                                                                                                                                                                                                                                                                                                                                                                                                                                                                                                                                                                                                                                                                                                                                                                                                                                                                                                                                                                                                                                                                                                                                                                                                                                                                                                             | 570,000                                                                                 | 9.001                                                                                                                                                                                                                                                                                                                                                                                                                                                                                                                                                                                                                                                                                                                                                                                                                                                                                                                                                                                                                                                                                                                                                                                                                                                                                                                                                                                                                                                                                                                                                                                                                                                                                                                                                                                                                                                                                                                                                                                                                                                                                                                         |                                                                                                                       | \$                                                                                                              | 525,000                               |
|                 |                                                                                                                                                                                                                                                                                                                                                                                                                                                                                                                                                                                                                                                                                                                                                                                                                                                                                                                                                                                                                                                                                                                                                                                                                                                                                                                                                                                                                                                                                                                                                                                                                                                                                                                                                                                                                                                                                                                                                                                                                                                                                                                                |                                                                                                                                                              |                                                                                                                                                                                                                                                                                                                                                                                                                                                                                                                                                                                                                                                                                                                                                                                                                                                                                                                                                                                                                                                                                                                                                                                                                                                                                                                                                                                                                                                                                                                                                                                                                                                                                                                                                                                                                                                                                                                                                                                                                                                                                                                                | sq. ft.                                                                                 | -                                                                                                                                                                                                                                                                                                                                                                                                                                                                                                                                                                                                                                                                                                                                                                                                                                                                                                                                                                                                                                                                                                                                                                                                                                                                                                                                                                                                                                                                                                                                                                                                                                                                                                                                                                                                                                                                                                                                                                                                                                                                                                                             | sq. ft.                                                                                                               |                                                                                                                 |                                       |
|                 | Sale Price/Gross Liv. Area                                                                                                                                                                                                                                                                                                                                                                                                                                                                                                                                                                                                                                                                                                                                                                                                                                                                                                                                                                                                                                                                                                                                                                                                                                                                                                                                                                                                                                                                                                                                                                                                                                                                                                                                                                                                                                                                                                                                                                                                                                                                                                     | \$ 0.00 sq. ft.                                                                                                                                              |                                                                                                                                                                                                                                                                                                                                                                                                                                                                                                                                                                                                                                                                                                                                                                                                                                                                                                                                                                                                                                                                                                                                                                                                                                                                                                                                                                                                                                                                                                                                                                                                                                                                                                                                                                                                                                                                                                                                                                                                                                                                                                                                |                                                                                         |                                                                                                                                                                                                                                                                                                                                                                                                                                                                                                                                                                                                                                                                                                                                                                                                                                                                                                                                                                                                                                                                                                                                                                                                                                                                                                                                                                                                                                                                                                                                                                                                                                                                                                                                                                                                                                                                                                                                                                                                                                                                                                                               |                                                                                                                       |                                                                                                                 | q. ft.                                |
|                 | Data Source(s)                                                                                                                                                                                                                                                                                                                                                                                                                                                                                                                                                                                                                                                                                                                                                                                                                                                                                                                                                                                                                                                                                                                                                                                                                                                                                                                                                                                                                                                                                                                                                                                                                                                                                                                                                                                                                                                                                                                                                                                                                                                                                                                 |                                                                                                                                                              | GLVARMLS #25                                                                                                                                                                                                                                                                                                                                                                                                                                                                                                                                                                                                                                                                                                                                                                                                                                                                                                                                                                                                                                                                                                                                                                                                                                                                                                                                                                                                                                                                                                                                                                                                                                                                                                                                                                                                                                                                                                                                                                                                                                                                                                                   | · · · · · · · · · · · · · · · · · · ·                                                   | GLVARMLS #25                                                                                                                                                                                                                                                                                                                                                                                                                                                                                                                                                                                                                                                                                                                                                                                                                                                                                                                                                                                                                                                                                                                                                                                                                                                                                                                                                                                                                                                                                                                                                                                                                                                                                                                                                                                                                                                                                                                                                                                                                                                                                                                  | ·                                                                                                                     | GLVARMLS #25                                                                                                    |                                       |
|                 | Verification Source(s)                                                                                                                                                                                                                                                                                                                                                                                                                                                                                                                                                                                                                                                                                                                                                                                                                                                                                                                                                                                                                                                                                                                                                                                                                                                                                                                                                                                                                                                                                                                                                                                                                                                                                                                                                                                                                                                                                                                                                                                                                                                                                                         |                                                                                                                                                              | Tax Records;DOC#                                                                                                                                                                                                                                                                                                                                                                                                                                                                                                                                                                                                                                                                                                                                                                                                                                                                                                                                                                                                                                                                                                                                                                                                                                                                                                                                                                                                                                                                                                                                                                                                                                                                                                                                                                                                                                                                                                                                                                                                                                                                                                               |                                                                                         |                                                                                                                                                                                                                                                                                                                                                                                                                                                                                                                                                                                                                                                                                                                                                                                                                                                                                                                                                                                                                                                                                                                                                                                                                                                                                                                                                                                                                                                                                                                                                                                                                                                                                                                                                                                                                                                                                                                                                                                                                                                                                                                               |                                                                                                                       |                                                                                                                 |                                       |
|                 | VALUE ADJUSTMENTS                                                                                                                                                                                                                                                                                                                                                                                                                                                                                                                                                                                                                                                                                                                                                                                                                                                                                                                                                                                                                                                                                                                                                                                                                                                                                                                                                                                                                                                                                                                                                                                                                                                                                                                                                                                                                                                                                                                                                                                                                                                                                                              | DESCRIPTION                                                                                                                                                  | DESCRIPTION                                                                                                                                                                                                                                                                                                                                                                                                                                                                                                                                                                                                                                                                                                                                                                                                                                                                                                                                                                                                                                                                                                                                                                                                                                                                                                                                                                                                                                                                                                                                                                                                                                                                                                                                                                                                                                                                                                                                                                                                                                                                                                                    | +(-) \$ Adjustment                                                                      | DESCRIPTION                                                                                                                                                                                                                                                                                                                                                                                                                                                                                                                                                                                                                                                                                                                                                                                                                                                                                                                                                                                                                                                                                                                                                                                                                                                                                                                                                                                                                                                                                                                                                                                                                                                                                                                                                                                                                                                                                                                                                                                                                                                                                                                   | +(-) \$ Adjustment                                                                                                    | DESCRIPTION                                                                                                     | +(-) \$ Adjustment                    |
|                 | Sale or Financing                                                                                                                                                                                                                                                                                                                                                                                                                                                                                                                                                                                                                                                                                                                                                                                                                                                                                                                                                                                                                                                                                                                                                                                                                                                                                                                                                                                                                                                                                                                                                                                                                                                                                                                                                                                                                                                                                                                                                                                                                                                                                                              |                                                                                                                                                              | ArmLth                                                                                                                                                                                                                                                                                                                                                                                                                                                                                                                                                                                                                                                                                                                                                                                                                                                                                                                                                                                                                                                                                                                                                                                                                                                                                                                                                                                                                                                                                                                                                                                                                                                                                                                                                                                                                                                                                                                                                                                                                                                                                                                         |                                                                                         | ArmLth                                                                                                                                                                                                                                                                                                                                                                                                                                                                                                                                                                                                                                                                                                                                                                                                                                                                                                                                                                                                                                                                                                                                                                                                                                                                                                                                                                                                                                                                                                                                                                                                                                                                                                                                                                                                                                                                                                                                                                                                                                                                                                                        |                                                                                                                       | ArmLth                                                                                                          |                                       |
|                 | Concessions                                                                                                                                                                                                                                                                                                                                                                                                                                                                                                                                                                                                                                                                                                                                                                                                                                                                                                                                                                                                                                                                                                                                                                                                                                                                                                                                                                                                                                                                                                                                                                                                                                                                                                                                                                                                                                                                                                                                                                                                                                                                                                                    |                                                                                                                                                              | Conv;0                                                                                                                                                                                                                                                                                                                                                                                                                                                                                                                                                                                                                                                                                                                                                                                                                                                                                                                                                                                                                                                                                                                                                                                                                                                                                                                                                                                                                                                                                                                                                                                                                                                                                                                                                                                                                                                                                                                                                                                                                                                                                                                         |                                                                                         | Conv;0                                                                                                                                                                                                                                                                                                                                                                                                                                                                                                                                                                                                                                                                                                                                                                                                                                                                                                                                                                                                                                                                                                                                                                                                                                                                                                                                                                                                                                                                                                                                                                                                                                                                                                                                                                                                                                                                                                                                                                                                                                                                                                                        |                                                                                                                       | Cash;0                                                                                                          |                                       |
|                 | Date of Sale/Time                                                                                                                                                                                                                                                                                                                                                                                                                                                                                                                                                                                                                                                                                                                                                                                                                                                                                                                                                                                                                                                                                                                                                                                                                                                                                                                                                                                                                                                                                                                                                                                                                                                                                                                                                                                                                                                                                                                                                                                                                                                                                                              |                                                                                                                                                              | s04/24;c02/24                                                                                                                                                                                                                                                                                                                                                                                                                                                                                                                                                                                                                                                                                                                                                                                                                                                                                                                                                                                                                                                                                                                                                                                                                                                                                                                                                                                                                                                                                                                                                                                                                                                                                                                                                                                                                                                                                                                                                                                                                                                                                                                  |                                                                                         | s06/24;c05/24                                                                                                                                                                                                                                                                                                                                                                                                                                                                                                                                                                                                                                                                                                                                                                                                                                                                                                                                                                                                                                                                                                                                                                                                                                                                                                                                                                                                                                                                                                                                                                                                                                                                                                                                                                                                                                                                                                                                                                                                                                                                                                                 |                                                                                                                       | s06/24;c05/24                                                                                                   |                                       |
|                 | Location                                                                                                                                                                                                                                                                                                                                                                                                                                                                                                                                                                                                                                                                                                                                                                                                                                                                                                                                                                                                                                                                                                                                                                                                                                                                                                                                                                                                                                                                                                                                                                                                                                                                                                                                                                                                                                                                                                                                                                                                                                                                                                                       | B;Res;Gated                                                                                                                                                  | B;Res;Gated                                                                                                                                                                                                                                                                                                                                                                                                                                                                                                                                                                                                                                                                                                                                                                                                                                                                                                                                                                                                                                                                                                                                                                                                                                                                                                                                                                                                                                                                                                                                                                                                                                                                                                                                                                                                                                                                                                                                                                                                                                                                                                                    |                                                                                         | B;Res;Gated                                                                                                                                                                                                                                                                                                                                                                                                                                                                                                                                                                                                                                                                                                                                                                                                                                                                                                                                                                                                                                                                                                                                                                                                                                                                                                                                                                                                                                                                                                                                                                                                                                                                                                                                                                                                                                                                                                                                                                                                                                                                                                                   |                                                                                                                       | N;Res;                                                                                                          | +15,000                               |
|                 | Leasehold/Fee Simple                                                                                                                                                                                                                                                                                                                                                                                                                                                                                                                                                                                                                                                                                                                                                                                                                                                                                                                                                                                                                                                                                                                                                                                                                                                                                                                                                                                                                                                                                                                                                                                                                                                                                                                                                                                                                                                                                                                                                                                                                                                                                                           | Fee Simple                                                                                                                                                   | Fee Simple                                                                                                                                                                                                                                                                                                                                                                                                                                                                                                                                                                                                                                                                                                                                                                                                                                                                                                                                                                                                                                                                                                                                                                                                                                                                                                                                                                                                                                                                                                                                                                                                                                                                                                                                                                                                                                                                                                                                                                                                                                                                                                                     |                                                                                         | Fee Simple                                                                                                                                                                                                                                                                                                                                                                                                                                                                                                                                                                                                                                                                                                                                                                                                                                                                                                                                                                                                                                                                                                                                                                                                                                                                                                                                                                                                                                                                                                                                                                                                                                                                                                                                                                                                                                                                                                                                                                                                                                                                                                                    |                                                                                                                       | Fee Simple                                                                                                      | ,                                     |
|                 | Site                                                                                                                                                                                                                                                                                                                                                                                                                                                                                                                                                                                                                                                                                                                                                                                                                                                                                                                                                                                                                                                                                                                                                                                                                                                                                                                                                                                                                                                                                                                                                                                                                                                                                                                                                                                                                                                                                                                                                                                                                                                                                                                           | 16200 sf                                                                                                                                                     | 16117 sf                                                                                                                                                                                                                                                                                                                                                                                                                                                                                                                                                                                                                                                                                                                                                                                                                                                                                                                                                                                                                                                                                                                                                                                                                                                                                                                                                                                                                                                                                                                                                                                                                                                                                                                                                                                                                                                                                                                                                                                                                                                                                                                       | 0                                                                                       |                                                                                                                                                                                                                                                                                                                                                                                                                                                                                                                                                                                                                                                                                                                                                                                                                                                                                                                                                                                                                                                                                                                                                                                                                                                                                                                                                                                                                                                                                                                                                                                                                                                                                                                                                                                                                                                                                                                                                                                                                                                                                                                               | C                                                                                                                     | <b>'</b>                                                                                                        | +13,500                               |
|                 | View                                                                                                                                                                                                                                                                                                                                                                                                                                                                                                                                                                                                                                                                                                                                                                                                                                                                                                                                                                                                                                                                                                                                                                                                                                                                                                                                                                                                                                                                                                                                                                                                                                                                                                                                                                                                                                                                                                                                                                                                                                                                                                                           | N;Res;                                                                                                                                                       | N;Res;                                                                                                                                                                                                                                                                                                                                                                                                                                                                                                                                                                                                                                                                                                                                                                                                                                                                                                                                                                                                                                                                                                                                                                                                                                                                                                                                                                                                                                                                                                                                                                                                                                                                                                                                                                                                                                                                                                                                                                                                                                                                                                                         | ļ                                                                                       | N;Res;                                                                                                                                                                                                                                                                                                                                                                                                                                                                                                                                                                                                                                                                                                                                                                                                                                                                                                                                                                                                                                                                                                                                                                                                                                                                                                                                                                                                                                                                                                                                                                                                                                                                                                                                                                                                                                                                                                                                                                                                                                                                                                                        |                                                                                                                       | N;Res;                                                                                                          | 10,000                                |
|                 | Design (Style)                                                                                                                                                                                                                                                                                                                                                                                                                                                                                                                                                                                                                                                                                                                                                                                                                                                                                                                                                                                                                                                                                                                                                                                                                                                                                                                                                                                                                                                                                                                                                                                                                                                                                                                                                                                                                                                                                                                                                                                                                                                                                                                 | DT1.0;Southwest                                                                                                                                              | DT1.0;Southwest                                                                                                                                                                                                                                                                                                                                                                                                                                                                                                                                                                                                                                                                                                                                                                                                                                                                                                                                                                                                                                                                                                                                                                                                                                                                                                                                                                                                                                                                                                                                                                                                                                                                                                                                                                                                                                                                                                                                                                                                                                                                                                                |                                                                                         | DT1.0;Southwes                                                                                                                                                                                                                                                                                                                                                                                                                                                                                                                                                                                                                                                                                                                                                                                                                                                                                                                                                                                                                                                                                                                                                                                                                                                                                                                                                                                                                                                                                                                                                                                                                                                                                                                                                                                                                                                                                                                                                                                                                                                                                                                | .+                                                                                                                    | DT1.0;Southwest                                                                                                 |                                       |
|                 |                                                                                                                                                                                                                                                                                                                                                                                                                                                                                                                                                                                                                                                                                                                                                                                                                                                                                                                                                                                                                                                                                                                                                                                                                                                                                                                                                                                                                                                                                                                                                                                                                                                                                                                                                                                                                                                                                                                                                                                                                                                                                                                                | ·                                                                                                                                                            | · · · · · · · · · · · · · · · · · · ·                                                                                                                                                                                                                                                                                                                                                                                                                                                                                                                                                                                                                                                                                                                                                                                                                                                                                                                                                                                                                                                                                                                                                                                                                                                                                                                                                                                                                                                                                                                                                                                                                                                                                                                                                                                                                                                                                                                                                                                                                                                                                          |                                                                                         | Q4                                                                                                                                                                                                                                                                                                                                                                                                                                                                                                                                                                                                                                                                                                                                                                                                                                                                                                                                                                                                                                                                                                                                                                                                                                                                                                                                                                                                                                                                                                                                                                                                                                                                                                                                                                                                                                                                                                                                                                                                                                                                                                                            | 01                                                                                                                    | · ·                                                                                                             |                                       |
|                 | Quality of Construction                                                                                                                                                                                                                                                                                                                                                                                                                                                                                                                                                                                                                                                                                                                                                                                                                                                                                                                                                                                                                                                                                                                                                                                                                                                                                                                                                                                                                                                                                                                                                                                                                                                                                                                                                                                                                                                                                                                                                                                                                                                                                                        | Q4                                                                                                                                                           | Q4                                                                                                                                                                                                                                                                                                                                                                                                                                                                                                                                                                                                                                                                                                                                                                                                                                                                                                                                                                                                                                                                                                                                                                                                                                                                                                                                                                                                                                                                                                                                                                                                                                                                                                                                                                                                                                                                                                                                                                                                                                                                                                                             |                                                                                         |                                                                                                                                                                                                                                                                                                                                                                                                                                                                                                                                                                                                                                                                                                                                                                                                                                                                                                                                                                                                                                                                                                                                                                                                                                                                                                                                                                                                                                                                                                                                                                                                                                                                                                                                                                                                                                                                                                                                                                                                                                                                                                                               |                                                                                                                       | Q4                                                                                                              |                                       |
|                 | Actual Age                                                                                                                                                                                                                                                                                                                                                                                                                                                                                                                                                                                                                                                                                                                                                                                                                                                                                                                                                                                                                                                                                                                                                                                                                                                                                                                                                                                                                                                                                                                                                                                                                                                                                                                                                                                                                                                                                                                                                                                                                                                                                                                     | 30                                                                                                                                                           | 30                                                                                                                                                                                                                                                                                                                                                                                                                                                                                                                                                                                                                                                                                                                                                                                                                                                                                                                                                                                                                                                                                                                                                                                                                                                                                                                                                                                                                                                                                                                                                                                                                                                                                                                                                                                                                                                                                                                                                                                                                                                                                                                             |                                                                                         | 31                                                                                                                                                                                                                                                                                                                                                                                                                                                                                                                                                                                                                                                                                                                                                                                                                                                                                                                                                                                                                                                                                                                                                                                                                                                                                                                                                                                                                                                                                                                                                                                                                                                                                                                                                                                                                                                                                                                                                                                                                                                                                                                            | 0                                                                                                                     |                                                                                                                 | 0                                     |
|                 | Condition                                                                                                                                                                                                                                                                                                                                                                                                                                                                                                                                                                                                                                                                                                                                                                                                                                                                                                                                                                                                                                                                                                                                                                                                                                                                                                                                                                                                                                                                                                                                                                                                                                                                                                                                                                                                                                                                                                                                                                                                                                                                                                                      | C3                                                                                                                                                           | C3                                                                                                                                                                                                                                                                                                                                                                                                                                                                                                                                                                                                                                                                                                                                                                                                                                                                                                                                                                                                                                                                                                                                                                                                                                                                                                                                                                                                                                                                                                                                                                                                                                                                                                                                                                                                                                                                                                                                                                                                                                                                                                                             |                                                                                         | C4                                                                                                                                                                                                                                                                                                                                                                                                                                                                                                                                                                                                                                                                                                                                                                                                                                                                                                                                                                                                                                                                                                                                                                                                                                                                                                                                                                                                                                                                                                                                                                                                                                                                                                                                                                                                                                                                                                                                                                                                                                                                                                                            | +10,000                                                                                                               |                                                                                                                 | +20,000                               |
|                 | Above Grade                                                                                                                                                                                                                                                                                                                                                                                                                                                                                                                                                                                                                                                                                                                                                                                                                                                                                                                                                                                                                                                                                                                                                                                                                                                                                                                                                                                                                                                                                                                                                                                                                                                                                                                                                                                                                                                                                                                                                                                                                                                                                                                    | Total Bdrms. Baths                                                                                                                                           | Total Bdrms. Baths                                                                                                                                                                                                                                                                                                                                                                                                                                                                                                                                                                                                                                                                                                                                                                                                                                                                                                                                                                                                                                                                                                                                                                                                                                                                                                                                                                                                                                                                                                                                                                                                                                                                                                                                                                                                                                                                                                                                                                                                                                                                                                             |                                                                                         | Total Bdrms. Baths                                                                                                                                                                                                                                                                                                                                                                                                                                                                                                                                                                                                                                                                                                                                                                                                                                                                                                                                                                                                                                                                                                                                                                                                                                                                                                                                                                                                                                                                                                                                                                                                                                                                                                                                                                                                                                                                                                                                                                                                                                                                                                            |                                                                                                                       | Total Bdrms. Baths                                                                                              |                                       |
|                 | Room Count                                                                                                                                                                                                                                                                                                                                                                                                                                                                                                                                                                                                                                                                                                                                                                                                                                                                                                                                                                                                                                                                                                                                                                                                                                                                                                                                                                                                                                                                                                                                                                                                                                                                                                                                                                                                                                                                                                                                                                                                                                                                                                                     | 7 4 2.0                                                                                                                                                      | 7 4 2.0                                                                                                                                                                                                                                                                                                                                                                                                                                                                                                                                                                                                                                                                                                                                                                                                                                                                                                                                                                                                                                                                                                                                                                                                                                                                                                                                                                                                                                                                                                                                                                                                                                                                                                                                                                                                                                                                                                                                                                                                                                                                                                                        |                                                                                         | 7 3 2.0                                                                                                                                                                                                                                                                                                                                                                                                                                                                                                                                                                                                                                                                                                                                                                                                                                                                                                                                                                                                                                                                                                                                                                                                                                                                                                                                                                                                                                                                                                                                                                                                                                                                                                                                                                                                                                                                                                                                                                                                                                                                                                                       |                                                                                                                       | 7 4 2.1                                                                                                         | -6,000                                |
|                 | Gross Living Area                                                                                                                                                                                                                                                                                                                                                                                                                                                                                                                                                                                                                                                                                                                                                                                                                                                                                                                                                                                                                                                                                                                                                                                                                                                                                                                                                                                                                                                                                                                                                                                                                                                                                                                                                                                                                                                                                                                                                                                                                                                                                                              | 2,435 sq. ft.                                                                                                                                                | 2,435 sq. ft.                                                                                                                                                                                                                                                                                                                                                                                                                                                                                                                                                                                                                                                                                                                                                                                                                                                                                                                                                                                                                                                                                                                                                                                                                                                                                                                                                                                                                                                                                                                                                                                                                                                                                                                                                                                                                                                                                                                                                                                                                                                                                                                  |                                                                                         | 2,255 sq. f                                                                                                                                                                                                                                                                                                                                                                                                                                                                                                                                                                                                                                                                                                                                                                                                                                                                                                                                                                                                                                                                                                                                                                                                                                                                                                                                                                                                                                                                                                                                                                                                                                                                                                                                                                                                                                                                                                                                                                                                                                                                                                                   | ft. +11,000                                                                                                           | 2,246 sq. ft.                                                                                                   | +11,000                               |
|                 | Basement & Finished                                                                                                                                                                                                                                                                                                                                                                                                                                                                                                                                                                                                                                                                                                                                                                                                                                                                                                                                                                                                                                                                                                                                                                                                                                                                                                                                                                                                                                                                                                                                                                                                                                                                                                                                                                                                                                                                                                                                                                                                                                                                                                            | 0sf                                                                                                                                                          | 0sf                                                                                                                                                                                                                                                                                                                                                                                                                                                                                                                                                                                                                                                                                                                                                                                                                                                                                                                                                                                                                                                                                                                                                                                                                                                                                                                                                                                                                                                                                                                                                                                                                                                                                                                                                                                                                                                                                                                                                                                                                                                                                                                            |                                                                                         | 0sf                                                                                                                                                                                                                                                                                                                                                                                                                                                                                                                                                                                                                                                                                                                                                                                                                                                                                                                                                                                                                                                                                                                                                                                                                                                                                                                                                                                                                                                                                                                                                                                                                                                                                                                                                                                                                                                                                                                                                                                                                                                                                                                           |                                                                                                                       | 0sf                                                                                                             |                                       |
| S               | Rooms Below Grade                                                                                                                                                                                                                                                                                                                                                                                                                                                                                                                                                                                                                                                                                                                                                                                                                                                                                                                                                                                                                                                                                                                                                                                                                                                                                                                                                                                                                                                                                                                                                                                                                                                                                                                                                                                                                                                                                                                                                                                                                                                                                                              |                                                                                                                                                              |                                                                                                                                                                                                                                                                                                                                                                                                                                                                                                                                                                                                                                                                                                                                                                                                                                                                                                                                                                                                                                                                                                                                                                                                                                                                                                                                                                                                                                                                                                                                                                                                                                                                                                                                                                                                                                                                                                                                                                                                                                                                                                                                |                                                                                         |                                                                                                                                                                                                                                                                                                                                                                                                                                                                                                                                                                                                                                                                                                                                                                                                                                                                                                                                                                                                                                                                                                                                                                                                                                                                                                                                                                                                                                                                                                                                                                                                                                                                                                                                                                                                                                                                                                                                                                                                                                                                                                                               |                                                                                                                       |                                                                                                                 |                                       |
| <b>ANALYSIS</b> | Functional Utility                                                                                                                                                                                                                                                                                                                                                                                                                                                                                                                                                                                                                                                                                                                                                                                                                                                                                                                                                                                                                                                                                                                                                                                                                                                                                                                                                                                                                                                                                                                                                                                                                                                                                                                                                                                                                                                                                                                                                                                                                                                                                                             | Typical                                                                                                                                                      | Typical                                                                                                                                                                                                                                                                                                                                                                                                                                                                                                                                                                                                                                                                                                                                                                                                                                                                                                                                                                                                                                                                                                                                                                                                                                                                                                                                                                                                                                                                                                                                                                                                                                                                                                                                                                                                                                                                                                                                                                                                                                                                                                                        |                                                                                         | Typical                                                                                                                                                                                                                                                                                                                                                                                                                                                                                                                                                                                                                                                                                                                                                                                                                                                                                                                                                                                                                                                                                                                                                                                                                                                                                                                                                                                                                                                                                                                                                                                                                                                                                                                                                                                                                                                                                                                                                                                                                                                                                                                       |                                                                                                                       | Typical                                                                                                         |                                       |
|                 | Heating/Cooling                                                                                                                                                                                                                                                                                                                                                                                                                                                                                                                                                                                                                                                                                                                                                                                                                                                                                                                                                                                                                                                                                                                                                                                                                                                                                                                                                                                                                                                                                                                                                                                                                                                                                                                                                                                                                                                                                                                                                                                                                                                                                                                | FWA/Central                                                                                                                                                  | FWA/Central                                                                                                                                                                                                                                                                                                                                                                                                                                                                                                                                                                                                                                                                                                                                                                                                                                                                                                                                                                                                                                                                                                                                                                                                                                                                                                                                                                                                                                                                                                                                                                                                                                                                                                                                                                                                                                                                                                                                                                                                                                                                                                                    |                                                                                         | FWA/Central                                                                                                                                                                                                                                                                                                                                                                                                                                                                                                                                                                                                                                                                                                                                                                                                                                                                                                                                                                                                                                                                                                                                                                                                                                                                                                                                                                                                                                                                                                                                                                                                                                                                                                                                                                                                                                                                                                                                                                                                                                                                                                                   |                                                                                                                       | FWA/Central                                                                                                     |                                       |
| I≰              | Energy Efficient Items                                                                                                                                                                                                                                                                                                                                                                                                                                                                                                                                                                                                                                                                                                                                                                                                                                                                                                                                                                                                                                                                                                                                                                                                                                                                                                                                                                                                                                                                                                                                                                                                                                                                                                                                                                                                                                                                                                                                                                                                                                                                                                         | None                                                                                                                                                         | None                                                                                                                                                                                                                                                                                                                                                                                                                                                                                                                                                                                                                                                                                                                                                                                                                                                                                                                                                                                                                                                                                                                                                                                                                                                                                                                                                                                                                                                                                                                                                                                                                                                                                                                                                                                                                                                                                                                                                                                                                                                                                                                           |                                                                                         | None                                                                                                                                                                                                                                                                                                                                                                                                                                                                                                                                                                                                                                                                                                                                                                                                                                                                                                                                                                                                                                                                                                                                                                                                                                                                                                                                                                                                                                                                                                                                                                                                                                                                                                                                                                                                                                                                                                                                                                                                                                                                                                                          |                                                                                                                       | None                                                                                                            |                                       |
| 4               |                                                                                                                                                                                                                                                                                                                                                                                                                                                                                                                                                                                                                                                                                                                                                                                                                                                                                                                                                                                                                                                                                                                                                                                                                                                                                                                                                                                                                                                                                                                                                                                                                                                                                                                                                                                                                                                                                                                                                                                                                                                                                                                                | 3ga3dw                                                                                                                                                       | 3ga3dw                                                                                                                                                                                                                                                                                                                                                                                                                                                                                                                                                                                                                                                                                                                                                                                                                                                                                                                                                                                                                                                                                                                                                                                                                                                                                                                                                                                                                                                                                                                                                                                                                                                                                                                                                                                                                                                                                                                                                                                                                                                                                                                         |                                                                                         | 3ga3dw                                                                                                                                                                                                                                                                                                                                                                                                                                                                                                                                                                                                                                                                                                                                                                                                                                                                                                                                                                                                                                                                                                                                                                                                                                                                                                                                                                                                                                                                                                                                                                                                                                                                                                                                                                                                                                                                                                                                                                                                                                                                                                                        |                                                                                                                       | 3ga3dw                                                                                                          |                                       |
| Z               | Garage/Carport                                                                                                                                                                                                                                                                                                                                                                                                                                                                                                                                                                                                                                                                                                                                                                                                                                                                                                                                                                                                                                                                                                                                                                                                                                                                                                                                                                                                                                                                                                                                                                                                                                                                                                                                                                                                                                                                                                                                                                                                                                                                                                                 |                                                                                                                                                              | Porch/Patio                                                                                                                                                                                                                                                                                                                                                                                                                                                                                                                                                                                                                                                                                                                                                                                                                                                                                                                                                                                                                                                                                                                                                                                                                                                                                                                                                                                                                                                                                                                                                                                                                                                                                                                                                                                                                                                                                                                                                                                                                                                                                                                    |                                                                                         |                                                                                                                                                                                                                                                                                                                                                                                                                                                                                                                                                                                                                                                                                                                                                                                                                                                                                                                                                                                                                                                                                                                                                                                                                                                                                                                                                                                                                                                                                                                                                                                                                                                                                                                                                                                                                                                                                                                                                                                                                                                                                                                               |                                                                                                                       |                                                                                                                 |                                       |
| S               | Porch/Patio/Deck                                                                                                                                                                                                                                                                                                                                                                                                                                                                                                                                                                                                                                                                                                                                                                                                                                                                                                                                                                                                                                                                                                                                                                                                                                                                                                                                                                                                                                                                                                                                                                                                                                                                                                                                                                                                                                                                                                                                                                                                                                                                                                               | Porch/Patio                                                                                                                                                  |                                                                                                                                                                                                                                                                                                                                                                                                                                                                                                                                                                                                                                                                                                                                                                                                                                                                                                                                                                                                                                                                                                                                                                                                                                                                                                                                                                                                                                                                                                                                                                                                                                                                                                                                                                                                                                                                                                                                                                                                                                                                                                                                |                                                                                         | Porch/Patio                                                                                                                                                                                                                                                                                                                                                                                                                                                                                                                                                                                                                                                                                                                                                                                                                                                                                                                                                                                                                                                                                                                                                                                                                                                                                                                                                                                                                                                                                                                                                                                                                                                                                                                                                                                                                                                                                                                                                                                                                                                                                                                   |                                                                                                                       | Porch/Patio                                                                                                     |                                       |
| <u>~</u>        | Fireplaces                                                                                                                                                                                                                                                                                                                                                                                                                                                                                                                                                                                                                                                                                                                                                                                                                                                                                                                                                                                                                                                                                                                                                                                                                                                                                                                                                                                                                                                                                                                                                                                                                                                                                                                                                                                                                                                                                                                                                                                                                                                                                                                     | 1 Fireplace                                                                                                                                                  | 1 Fireplace                                                                                                                                                                                                                                                                                                                                                                                                                                                                                                                                                                                                                                                                                                                                                                                                                                                                                                                                                                                                                                                                                                                                                                                                                                                                                                                                                                                                                                                                                                                                                                                                                                                                                                                                                                                                                                                                                                                                                                                                                                                                                                                    |                                                                                         | 1 Fireplace                                                                                                                                                                                                                                                                                                                                                                                                                                                                                                                                                                                                                                                                                                                                                                                                                                                                                                                                                                                                                                                                                                                                                                                                                                                                                                                                                                                                                                                                                                                                                                                                                                                                                                                                                                                                                                                                                                                                                                                                                                                                                                                   |                                                                                                                       | 1 Fireplace                                                                                                     |                                       |
| <u>A</u>        | Pool                                                                                                                                                                                                                                                                                                                                                                                                                                                                                                                                                                                                                                                                                                                                                                                                                                                                                                                                                                                                                                                                                                                                                                                                                                                                                                                                                                                                                                                                                                                                                                                                                                                                                                                                                                                                                                                                                                                                                                                                                                                                                                                           | Pool/Spa                                                                                                                                                     | No Pool/No Spa                                                                                                                                                                                                                                                                                                                                                                                                                                                                                                                                                                                                                                                                                                                                                                                                                                                                                                                                                                                                                                                                                                                                                                                                                                                                                                                                                                                                                                                                                                                                                                                                                                                                                                                                                                                                                                                                                                                                                                                                                                                                                                                 | +30,000                                                                                 |                                                                                                                                                                                                                                                                                                                                                                                                                                                                                                                                                                                                                                                                                                                                                                                                                                                                                                                                                                                                                                                                                                                                                                                                                                                                                                                                                                                                                                                                                                                                                                                                                                                                                                                                                                                                                                                                                                                                                                                                                                                                                                                               | +7,000                                                                                                                |                                                                                                                 | +30,000                               |
| COMPARISON      | Amenities                                                                                                                                                                                                                                                                                                                                                                                                                                                                                                                                                                                                                                                                                                                                                                                                                                                                                                                                                                                                                                                                                                                                                                                                                                                                                                                                                                                                                                                                                                                                                                                                                                                                                                                                                                                                                                                                                                                                                                                                                                                                                                                      | None                                                                                                                                                         | None                                                                                                                                                                                                                                                                                                                                                                                                                                                                                                                                                                                                                                                                                                                                                                                                                                                                                                                                                                                                                                                                                                                                                                                                                                                                                                                                                                                                                                                                                                                                                                                                                                                                                                                                                                                                                                                                                                                                                                                                                                                                                                                           |                                                                                         | None                                                                                                                                                                                                                                                                                                                                                                                                                                                                                                                                                                                                                                                                                                                                                                                                                                                                                                                                                                                                                                                                                                                                                                                                                                                                                                                                                                                                                                                                                                                                                                                                                                                                                                                                                                                                                                                                                                                                                                                                                                                                                                                          |                                                                                                                       | None                                                                                                            |                                       |
| ၓ               | Net Adjustment (Total)                                                                                                                                                                                                                                                                                                                                                                                                                                                                                                                                                                                                                                                                                                                                                                                                                                                                                                                                                                                                                                                                                                                                                                                                                                                                                                                                                                                                                                                                                                                                                                                                                                                                                                                                                                                                                                                                                                                                                                                                                                                                                                         |                                                                                                                                                              | X + -                                                                                                                                                                                                                                                                                                                                                                                                                                                                                                                                                                                                                                                                                                                                                                                                                                                                                                                                                                                                                                                                                                                                                                                                                                                                                                                                                                                                                                                                                                                                                                                                                                                                                                                                                                                                                                                                                                                                                                                                                                                                                                                          | \$ 30,000                                                                               | X + -                                                                                                                                                                                                                                                                                                                                                                                                                                                                                                                                                                                                                                                                                                                                                                                                                                                                                                                                                                                                                                                                                                                                                                                                                                                                                                                                                                                                                                                                                                                                                                                                                                                                                                                                                                                                                                                                                                                                                                                                                                                                                                                         | \$ 28,000                                                                                                             | X + -                                                                                                           | \$ 83,500                             |
| ES              | Adjusted Sale Price                                                                                                                                                                                                                                                                                                                                                                                                                                                                                                                                                                                                                                                                                                                                                                                                                                                                                                                                                                                                                                                                                                                                                                                                                                                                                                                                                                                                                                                                                                                                                                                                                                                                                                                                                                                                                                                                                                                                                                                                                                                                                                            |                                                                                                                                                              | Net Adj: 5%                                                                                                                                                                                                                                                                                                                                                                                                                                                                                                                                                                                                                                                                                                                                                                                                                                                                                                                                                                                                                                                                                                                                                                                                                                                                                                                                                                                                                                                                                                                                                                                                                                                                                                                                                                                                                                                                                                                                                                                                                                                                                                                    |                                                                                         | Net Adj: 5%                                                                                                                                                                                                                                                                                                                                                                                                                                                                                                                                                                                                                                                                                                                                                                                                                                                                                                                                                                                                                                                                                                                                                                                                                                                                                                                                                                                                                                                                                                                                                                                                                                                                                                                                                                                                                                                                                                                                                                                                                                                                                                                   |                                                                                                                       | Net Adj: 16%                                                                                                    |                                       |
|                 | of Comparables                                                                                                                                                                                                                                                                                                                                                                                                                                                                                                                                                                                                                                                                                                                                                                                                                                                                                                                                                                                                                                                                                                                                                                                                                                                                                                                                                                                                                                                                                                                                                                                                                                                                                                                                                                                                                                                                                                                                                                                                                                                                                                                 |                                                                                                                                                              | Gross Adj : 5%                                                                                                                                                                                                                                                                                                                                                                                                                                                                                                                                                                                                                                                                                                                                                                                                                                                                                                                                                                                                                                                                                                                                                                                                                                                                                                                                                                                                                                                                                                                                                                                                                                                                                                                                                                                                                                                                                                                                                                                                                                                                                                                 | \$ 600,000                                                                              | Gross Adj: 5%                                                                                                                                                                                                                                                                                                                                                                                                                                                                                                                                                                                                                                                                                                                                                                                                                                                                                                                                                                                                                                                                                                                                                                                                                                                                                                                                                                                                                                                                                                                                                                                                                                                                                                                                                                                                                                                                                                                                                                                                                                                                                                                 | \$ 608,000                                                                                                            | Gross Adj: 18%                                                                                                  | \$ 608,500                            |
| SA              | I X did did not re                                                                                                                                                                                                                                                                                                                                                                                                                                                                                                                                                                                                                                                                                                                                                                                                                                                                                                                                                                                                                                                                                                                                                                                                                                                                                                                                                                                                                                                                                                                                                                                                                                                                                                                                                                                                                                                                                                                                                                                                                                                                                                             | search the sale or trans                                                                                                                                     |                                                                                                                                                                                                                                                                                                                                                                                                                                                                                                                                                                                                                                                                                                                                                                                                                                                                                                                                                                                                                                                                                                                                                                                                                                                                                                                                                                                                                                                                                                                                                                                                                                                                                                                                                                                                                                                                                                                                                                                                                                                                                                                                |                                                                                         |                                                                                                                                                                                                                                                                                                                                                                                                                                                                                                                                                                                                                                                                                                                                                                                                                                                                                                                                                                                                                                                                                                                                                                                                                                                                                                                                                                                                                                                                                                                                                                                                                                                                                                                                                                                                                                                                                                                                                                                                                                                                                                                               |                                                                                                                       | •                                                                                                               |                                       |
|                 | Data source(s) GLVAR Report the results of the results of the results of the results of Prior Sale/Transference of Prior Sale/Tra | MLS;Taxstar  did not reveal any price MLS;Taxstar esearch and analysis of er 06/2 er \$55 GLVARN urce(s) 07/0 ansfer history of the sub- tount of \$550,000. | the prior sale or transfe<br>3JECT<br>8/2024<br>50,000<br>MLS;Taxstar<br>3/2024<br>ject property and compa                                                                                                                                                                                                                                                                                                                                                                                                                                                                                                                                                                                                                                                                                                                                                                                                                                                                                                                                                                                                                                                                                                                                                                                                                                                                                                                                                                                                                                                                                                                                                                                                                                                                                                                                                                                                                                                                                                                                                                                                                     | r history of the sub<br>COMPARABLE S<br>Tax Records;Gl<br>07/03/202<br>arable sales The | is for the year prior to to the second of the year prior to | he date of sale of the<br>parable sales (report<br>MPARABLE SALE #<br>Records;GLVRN<br>07/03/2024<br>previously had a | e comparable sale.  additional prior sales on 2 COMPARA  #12 COMPARA  #1LS Tax Record 07/0:  Bargain & Sale Dee | ds;GLVRMLS<br>3/2024<br>d recorded on |
| NOIL            | Summary of Sales Compathe comparable sales size and aged homes  Indicated Value by Sales Indicated Value by: Sales of The sales comparison determining of value.                                                                                                                                                                                                                                                                                                                                                                                                                                                                                                                                                                                                                                                                                                                                                                                                                                                                                                                                                                                                                                                                                                                                                                                                                                                                                                                                                                                                                                                                                                                                                                                                                                                                                                                                                                                                                                                                                                                                                               | were required in are in this area. Greate  Comparison Approach \$ Comparison Approach \$ n approach is the be                                                | eas of dissimilarity the est weight was given to be started by the | to produce the he he to comparable  Cost Approach (if destimated mark                   | est indicated value e sale 1 and 4 due eveloped) \$ et value of the sub                                                                                                                                                                                                                                                                                                                                                                                                                                                                                                                                                                                                                                                                                                                                                                                                                                                                                                                                                                                                                                                                                                                                                                                                                                                                                                                                                                                                                                                                                                                                                                                                                                                                                                                                                                                                                                                                                                                                                                                                                                                       | e of the subject. to requiring the le                                                                                 | Subject competes versast amount of gross  oproach (if developed) \$ d is given most weight                      | vell with similar is adjustments.     |
| RECONCILIATION  | following required inspect completed as is.                                                                                                                                                                                                                                                                                                                                                                                                                                                                                                                                                                                                                                                                                                                                                                                                                                                                                                                                                                                                                                                                                                                                                                                                                                                                                                                                                                                                                                                                                                                                                                                                                                                                                                                                                                                                                                                                                                                                                                                                                                                                                    | the following repairs or<br>ion based on the extraor                                                                                                         | alterations on the basis<br>dinary assumption that                                                                                                                                                                                                                                                                                                                                                                                                                                                                                                                                                                                                                                                                                                                                                                                                                                                                                                                                                                                                                                                                                                                                                                                                                                                                                                                                                                                                                                                                                                                                                                                                                                                                                                                                                                                                                                                                                                                                                                                                                                                                             | of a hypothetical co                                                                    | ondition that the repairs<br>ficiency does not requ                                                                                                                                                                                                                                                                                                                                                                                                                                                                                                                                                                                                                                                                                                                                                                                                                                                                                                                                                                                                                                                                                                                                                                                                                                                                                                                                                                                                                                                                                                                                                                                                                                                                                                                                                                                                                                                                                                                                                                                                                                                                           | or alterations have<br>ire alteration or repa                                                                         | ir: The appraisal re                                                                                            | subjecttothe<br>port was              |
|                 | Based on a visual inspe conditions, and apprais 570,000, a                                                                                                                                                                                                                                                                                                                                                                                                                                                                                                                                                                                                                                                                                                                                                                                                                                                                                                                                                                                                                                                                                                                                                                                                                                                                                                                                                                                                                                                                                                                                                                                                                                                                                                                                                                                                                                                                                                                                                                                                                                                                     | er's certification, my (c                                                                                                                                    | •                                                                                                                                                                                                                                                                                                                                                                                                                                                                                                                                                                                                                                                                                                                                                                                                                                                                                                                                                                                                                                                                                                                                                                                                                                                                                                                                                                                                                                                                                                                                                                                                                                                                                                                                                                                                                                                                                                                                                                                                                                                                                                                              | rket value, as defi                                                                     |                                                                                                                                                                                                                                                                                                                                                                                                                                                                                                                                                                                                                                                                                                                                                                                                                                                                                                                                                                                                                                                                                                                                                                                                                                                                                                                                                                                                                                                                                                                                                                                                                                                                                                                                                                                                                                                                                                                                                                                                                                                                                                                               | erty that is the sub                                                                                                  | ect of this report is                                                                                           | and limiting                          |