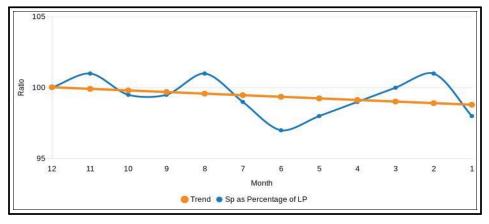

### **Exterior-Only Inspection Residential Appraisal Report**

|                 |                                                                                                                                                                                                                                                                                                                                                                                                                                                                                                                                                                                                                                                                                                                                                                                                                                                                                                                                                                                                                                                                                                                                                                                                                                                                                                                                                                                                                                                                                                                                                                                                                                                                                                                                                                                                                                                                                                                                                                                                                                                                                                                                | nparable properties curre                                                                                                                                    | •                                                                                                                                                                                                                                                                                                                                                                                                                                                                                                                                                                                                                                                                                                                                                                                                                                                                                                                                                                                                                                                                                                                                                                                                                                                                                                                                                                                                                                                                                                                                                                                                                                                                                                                                                                                                                                                                                                                                                                                                                                                                                                                              |                                                                                         |                                                                                                                                                                                                                                                                                                                                                                                                                                                                                                                                                                                                                                                                                                                                                                                                                                                                                                                                                                                                                                                                                                                                                                                                                                                                                                                                                                                                                                                                                                                                                                                                                                                                                                                                                                                                                                                                                                                                                                                                                                                                                                                               |                                                                                                                       | 900 to\$ 849                                                                                                    | ,000 .                                |
|-----------------|--------------------------------------------------------------------------------------------------------------------------------------------------------------------------------------------------------------------------------------------------------------------------------------------------------------------------------------------------------------------------------------------------------------------------------------------------------------------------------------------------------------------------------------------------------------------------------------------------------------------------------------------------------------------------------------------------------------------------------------------------------------------------------------------------------------------------------------------------------------------------------------------------------------------------------------------------------------------------------------------------------------------------------------------------------------------------------------------------------------------------------------------------------------------------------------------------------------------------------------------------------------------------------------------------------------------------------------------------------------------------------------------------------------------------------------------------------------------------------------------------------------------------------------------------------------------------------------------------------------------------------------------------------------------------------------------------------------------------------------------------------------------------------------------------------------------------------------------------------------------------------------------------------------------------------------------------------------------------------------------------------------------------------------------------------------------------------------------------------------------------------|--------------------------------------------------------------------------------------------------------------------------------------------------------------|--------------------------------------------------------------------------------------------------------------------------------------------------------------------------------------------------------------------------------------------------------------------------------------------------------------------------------------------------------------------------------------------------------------------------------------------------------------------------------------------------------------------------------------------------------------------------------------------------------------------------------------------------------------------------------------------------------------------------------------------------------------------------------------------------------------------------------------------------------------------------------------------------------------------------------------------------------------------------------------------------------------------------------------------------------------------------------------------------------------------------------------------------------------------------------------------------------------------------------------------------------------------------------------------------------------------------------------------------------------------------------------------------------------------------------------------------------------------------------------------------------------------------------------------------------------------------------------------------------------------------------------------------------------------------------------------------------------------------------------------------------------------------------------------------------------------------------------------------------------------------------------------------------------------------------------------------------------------------------------------------------------------------------------------------------------------------------------------------------------------------------|-----------------------------------------------------------------------------------------|-------------------------------------------------------------------------------------------------------------------------------------------------------------------------------------------------------------------------------------------------------------------------------------------------------------------------------------------------------------------------------------------------------------------------------------------------------------------------------------------------------------------------------------------------------------------------------------------------------------------------------------------------------------------------------------------------------------------------------------------------------------------------------------------------------------------------------------------------------------------------------------------------------------------------------------------------------------------------------------------------------------------------------------------------------------------------------------------------------------------------------------------------------------------------------------------------------------------------------------------------------------------------------------------------------------------------------------------------------------------------------------------------------------------------------------------------------------------------------------------------------------------------------------------------------------------------------------------------------------------------------------------------------------------------------------------------------------------------------------------------------------------------------------------------------------------------------------------------------------------------------------------------------------------------------------------------------------------------------------------------------------------------------------------------------------------------------------------------------------------------------|-----------------------------------------------------------------------------------------------------------------------|-----------------------------------------------------------------------------------------------------------------|---------------------------------------|
|                 | There are 60 con                                                                                                                                                                                                                                                                                                                                                                                                                                                                                                                                                                                                                                                                                                                                                                                                                                                                                                                                                                                                                                                                                                                                                                                                                                                                                                                                                                                                                                                                                                                                                                                                                                                                                                                                                                                                                                                                                                                                                                                                                                                                                                               | pparable sales in the sub                                                                                                                                    | pject neighborhood with                                                                                                                                                                                                                                                                                                                                                                                                                                                                                                                                                                                                                                                                                                                                                                                                                                                                                                                                                                                                                                                                                                                                                                                                                                                                                                                                                                                                                                                                                                                                                                                                                                                                                                                                                                                                                                                                                                                                                                                                                                                                                                        | in the past twelve r                                                                    | nonths ranging in sale                                                                                                                                                                                                                                                                                                                                                                                                                                                                                                                                                                                                                                                                                                                                                                                                                                                                                                                                                                                                                                                                                                                                                                                                                                                                                                                                                                                                                                                                                                                                                                                                                                                                                                                                                                                                                                                                                                                                                                                                                                                                                                        | price from \$ 3                                                                                                       | 70,000 to\$                                                                                                     | 775,000 .                             |
|                 | FEATURE                                                                                                                                                                                                                                                                                                                                                                                                                                                                                                                                                                                                                                                                                                                                                                                                                                                                                                                                                                                                                                                                                                                                                                                                                                                                                                                                                                                                                                                                                                                                                                                                                                                                                                                                                                                                                                                                                                                                                                                                                                                                                                                        | SUBJECT                                                                                                                                                      | COMPARABLE                                                                                                                                                                                                                                                                                                                                                                                                                                                                                                                                                                                                                                                                                                                                                                                                                                                                                                                                                                                                                                                                                                                                                                                                                                                                                                                                                                                                                                                                                                                                                                                                                                                                                                                                                                                                                                                                                                                                                                                                                                                                                                                     | SALE#1                                                                                  | COMPARABLE                                                                                                                                                                                                                                                                                                                                                                                                                                                                                                                                                                                                                                                                                                                                                                                                                                                                                                                                                                                                                                                                                                                                                                                                                                                                                                                                                                                                                                                                                                                                                                                                                                                                                                                                                                                                                                                                                                                                                                                                                                                                                                                    | SALE#2                                                                                                                | COMPARABLE SA                                                                                                   | ALE # 3                               |
|                 | Address 4016 Tyle                                                                                                                                                                                                                                                                                                                                                                                                                                                                                                                                                                                                                                                                                                                                                                                                                                                                                                                                                                                                                                                                                                                                                                                                                                                                                                                                                                                                                                                                                                                                                                                                                                                                                                                                                                                                                                                                                                                                                                                                                                                                                                              | er William Lane                                                                                                                                              | 4013 Nancy Ma                                                                                                                                                                                                                                                                                                                                                                                                                                                                                                                                                                                                                                                                                                                                                                                                                                                                                                                                                                                                                                                                                                                                                                                                                                                                                                                                                                                                                                                                                                                                                                                                                                                                                                                                                                                                                                                                                                                                                                                                                                                                                                                  | rgarite Lane                                                                            | 4009 Tyler V                                                                                                                                                                                                                                                                                                                                                                                                                                                                                                                                                                                                                                                                                                                                                                                                                                                                                                                                                                                                                                                                                                                                                                                                                                                                                                                                                                                                                                                                                                                                                                                                                                                                                                                                                                                                                                                                                                                                                                                                                                                                                                                  | Villiam Lane                                                                                                          | 6204 Foxcro                                                                                                     | ft Avenue                             |
|                 |                                                                                                                                                                                                                                                                                                                                                                                                                                                                                                                                                                                                                                                                                                                                                                                                                                                                                                                                                                                                                                                                                                                                                                                                                                                                                                                                                                                                                                                                                                                                                                                                                                                                                                                                                                                                                                                                                                                                                                                                                                                                                                                                | jas, NV 89130                                                                                                                                                | Las Vegas, I                                                                                                                                                                                                                                                                                                                                                                                                                                                                                                                                                                                                                                                                                                                                                                                                                                                                                                                                                                                                                                                                                                                                                                                                                                                                                                                                                                                                                                                                                                                                                                                                                                                                                                                                                                                                                                                                                                                                                                                                                                                                                                                   | -                                                                                       | Las Vegas,                                                                                                                                                                                                                                                                                                                                                                                                                                                                                                                                                                                                                                                                                                                                                                                                                                                                                                                                                                                                                                                                                                                                                                                                                                                                                                                                                                                                                                                                                                                                                                                                                                                                                                                                                                                                                                                                                                                                                                                                                                                                                                                    |                                                                                                                       | Las Vegas, N                                                                                                    | NV 89108                              |
|                 | Proximity to Subject                                                                                                                                                                                                                                                                                                                                                                                                                                                                                                                                                                                                                                                                                                                                                                                                                                                                                                                                                                                                                                                                                                                                                                                                                                                                                                                                                                                                                                                                                                                                                                                                                                                                                                                                                                                                                                                                                                                                                                                                                                                                                                           | ,,                                                                                                                                                           | 0.03 mile                                                                                                                                                                                                                                                                                                                                                                                                                                                                                                                                                                                                                                                                                                                                                                                                                                                                                                                                                                                                                                                                                                                                                                                                                                                                                                                                                                                                                                                                                                                                                                                                                                                                                                                                                                                                                                                                                                                                                                                                                                                                                                                      |                                                                                         | 0.05 m                                                                                                                                                                                                                                                                                                                                                                                                                                                                                                                                                                                                                                                                                                                                                                                                                                                                                                                                                                                                                                                                                                                                                                                                                                                                                                                                                                                                                                                                                                                                                                                                                                                                                                                                                                                                                                                                                                                                                                                                                                                                                                                        |                                                                                                                       | 0.98 mile                                                                                                       |                                       |
|                 | Sale Price                                                                                                                                                                                                                                                                                                                                                                                                                                                                                                                                                                                                                                                                                                                                                                                                                                                                                                                                                                                                                                                                                                                                                                                                                                                                                                                                                                                                                                                                                                                                                                                                                                                                                                                                                                                                                                                                                                                                                                                                                                                                                                                     | \$                                                                                                                                                           | \$                                                                                                                                                                                                                                                                                                                                                                                                                                                                                                                                                                                                                                                                                                                                                                                                                                                                                                                                                                                                                                                                                                                                                                                                                                                                                                                                                                                                                                                                                                                                                                                                                                                                                                                                                                                                                                                                                                                                                                                                                                                                                                                             | 570,000                                                                                 | 9.001                                                                                                                                                                                                                                                                                                                                                                                                                                                                                                                                                                                                                                                                                                                                                                                                                                                                                                                                                                                                                                                                                                                                                                                                                                                                                                                                                                                                                                                                                                                                                                                                                                                                                                                                                                                                                                                                                                                                                                                                                                                                                                                         |                                                                                                                       | \$                                                                                                              | 525,000                               |
|                 |                                                                                                                                                                                                                                                                                                                                                                                                                                                                                                                                                                                                                                                                                                                                                                                                                                                                                                                                                                                                                                                                                                                                                                                                                                                                                                                                                                                                                                                                                                                                                                                                                                                                                                                                                                                                                                                                                                                                                                                                                                                                                                                                |                                                                                                                                                              |                                                                                                                                                                                                                                                                                                                                                                                                                                                                                                                                                                                                                                                                                                                                                                                                                                                                                                                                                                                                                                                                                                                                                                                                                                                                                                                                                                                                                                                                                                                                                                                                                                                                                                                                                                                                                                                                                                                                                                                                                                                                                                                                | sq. ft.                                                                                 | -                                                                                                                                                                                                                                                                                                                                                                                                                                                                                                                                                                                                                                                                                                                                                                                                                                                                                                                                                                                                                                                                                                                                                                                                                                                                                                                                                                                                                                                                                                                                                                                                                                                                                                                                                                                                                                                                                                                                                                                                                                                                                                                             | sq. ft.                                                                                                               |                                                                                                                 |                                       |
|                 | Sale Price/Gross Liv. Area                                                                                                                                                                                                                                                                                                                                                                                                                                                                                                                                                                                                                                                                                                                                                                                                                                                                                                                                                                                                                                                                                                                                                                                                                                                                                                                                                                                                                                                                                                                                                                                                                                                                                                                                                                                                                                                                                                                                                                                                                                                                                                     | \$ 0.00 sq. ft.                                                                                                                                              |                                                                                                                                                                                                                                                                                                                                                                                                                                                                                                                                                                                                                                                                                                                                                                                                                                                                                                                                                                                                                                                                                                                                                                                                                                                                                                                                                                                                                                                                                                                                                                                                                                                                                                                                                                                                                                                                                                                                                                                                                                                                                                                                |                                                                                         |                                                                                                                                                                                                                                                                                                                                                                                                                                                                                                                                                                                                                                                                                                                                                                                                                                                                                                                                                                                                                                                                                                                                                                                                                                                                                                                                                                                                                                                                                                                                                                                                                                                                                                                                                                                                                                                                                                                                                                                                                                                                                                                               |                                                                                                                       |                                                                                                                 | q. ft.                                |
|                 | Data Source(s)                                                                                                                                                                                                                                                                                                                                                                                                                                                                                                                                                                                                                                                                                                                                                                                                                                                                                                                                                                                                                                                                                                                                                                                                                                                                                                                                                                                                                                                                                                                                                                                                                                                                                                                                                                                                                                                                                                                                                                                                                                                                                                                 |                                                                                                                                                              | GLVARMLS #25                                                                                                                                                                                                                                                                                                                                                                                                                                                                                                                                                                                                                                                                                                                                                                                                                                                                                                                                                                                                                                                                                                                                                                                                                                                                                                                                                                                                                                                                                                                                                                                                                                                                                                                                                                                                                                                                                                                                                                                                                                                                                                                   | · · · · · · · · · · · · · · · · · · ·                                                   | GLVARMLS #25                                                                                                                                                                                                                                                                                                                                                                                                                                                                                                                                                                                                                                                                                                                                                                                                                                                                                                                                                                                                                                                                                                                                                                                                                                                                                                                                                                                                                                                                                                                                                                                                                                                                                                                                                                                                                                                                                                                                                                                                                                                                                                                  | ·                                                                                                                     | GLVARMLS #25                                                                                                    |                                       |
|                 | Verification Source(s)                                                                                                                                                                                                                                                                                                                                                                                                                                                                                                                                                                                                                                                                                                                                                                                                                                                                                                                                                                                                                                                                                                                                                                                                                                                                                                                                                                                                                                                                                                                                                                                                                                                                                                                                                                                                                                                                                                                                                                                                                                                                                                         |                                                                                                                                                              | Tax Records;DOC#                                                                                                                                                                                                                                                                                                                                                                                                                                                                                                                                                                                                                                                                                                                                                                                                                                                                                                                                                                                                                                                                                                                                                                                                                                                                                                                                                                                                                                                                                                                                                                                                                                                                                                                                                                                                                                                                                                                                                                                                                                                                                                               |                                                                                         |                                                                                                                                                                                                                                                                                                                                                                                                                                                                                                                                                                                                                                                                                                                                                                                                                                                                                                                                                                                                                                                                                                                                                                                                                                                                                                                                                                                                                                                                                                                                                                                                                                                                                                                                                                                                                                                                                                                                                                                                                                                                                                                               |                                                                                                                       |                                                                                                                 |                                       |
|                 | VALUE ADJUSTMENTS                                                                                                                                                                                                                                                                                                                                                                                                                                                                                                                                                                                                                                                                                                                                                                                                                                                                                                                                                                                                                                                                                                                                                                                                                                                                                                                                                                                                                                                                                                                                                                                                                                                                                                                                                                                                                                                                                                                                                                                                                                                                                                              | DESCRIPTION                                                                                                                                                  | DESCRIPTION                                                                                                                                                                                                                                                                                                                                                                                                                                                                                                                                                                                                                                                                                                                                                                                                                                                                                                                                                                                                                                                                                                                                                                                                                                                                                                                                                                                                                                                                                                                                                                                                                                                                                                                                                                                                                                                                                                                                                                                                                                                                                                                    | +(-) \$ Adjustment                                                                      | DESCRIPTION                                                                                                                                                                                                                                                                                                                                                                                                                                                                                                                                                                                                                                                                                                                                                                                                                                                                                                                                                                                                                                                                                                                                                                                                                                                                                                                                                                                                                                                                                                                                                                                                                                                                                                                                                                                                                                                                                                                                                                                                                                                                                                                   | +(-) \$ Adjustment                                                                                                    | DESCRIPTION                                                                                                     | +(-) \$ Adjustment                    |
|                 | Sale or Financing                                                                                                                                                                                                                                                                                                                                                                                                                                                                                                                                                                                                                                                                                                                                                                                                                                                                                                                                                                                                                                                                                                                                                                                                                                                                                                                                                                                                                                                                                                                                                                                                                                                                                                                                                                                                                                                                                                                                                                                                                                                                                                              |                                                                                                                                                              | ArmLth                                                                                                                                                                                                                                                                                                                                                                                                                                                                                                                                                                                                                                                                                                                                                                                                                                                                                                                                                                                                                                                                                                                                                                                                                                                                                                                                                                                                                                                                                                                                                                                                                                                                                                                                                                                                                                                                                                                                                                                                                                                                                                                         |                                                                                         | ArmLth                                                                                                                                                                                                                                                                                                                                                                                                                                                                                                                                                                                                                                                                                                                                                                                                                                                                                                                                                                                                                                                                                                                                                                                                                                                                                                                                                                                                                                                                                                                                                                                                                                                                                                                                                                                                                                                                                                                                                                                                                                                                                                                        |                                                                                                                       | ArmLth                                                                                                          |                                       |
|                 | Concessions                                                                                                                                                                                                                                                                                                                                                                                                                                                                                                                                                                                                                                                                                                                                                                                                                                                                                                                                                                                                                                                                                                                                                                                                                                                                                                                                                                                                                                                                                                                                                                                                                                                                                                                                                                                                                                                                                                                                                                                                                                                                                                                    |                                                                                                                                                              | Conv;0                                                                                                                                                                                                                                                                                                                                                                                                                                                                                                                                                                                                                                                                                                                                                                                                                                                                                                                                                                                                                                                                                                                                                                                                                                                                                                                                                                                                                                                                                                                                                                                                                                                                                                                                                                                                                                                                                                                                                                                                                                                                                                                         |                                                                                         | Conv;0                                                                                                                                                                                                                                                                                                                                                                                                                                                                                                                                                                                                                                                                                                                                                                                                                                                                                                                                                                                                                                                                                                                                                                                                                                                                                                                                                                                                                                                                                                                                                                                                                                                                                                                                                                                                                                                                                                                                                                                                                                                                                                                        |                                                                                                                       | Cash;0                                                                                                          |                                       |
|                 | Date of Sale/Time                                                                                                                                                                                                                                                                                                                                                                                                                                                                                                                                                                                                                                                                                                                                                                                                                                                                                                                                                                                                                                                                                                                                                                                                                                                                                                                                                                                                                                                                                                                                                                                                                                                                                                                                                                                                                                                                                                                                                                                                                                                                                                              |                                                                                                                                                              | s04/24;c02/24                                                                                                                                                                                                                                                                                                                                                                                                                                                                                                                                                                                                                                                                                                                                                                                                                                                                                                                                                                                                                                                                                                                                                                                                                                                                                                                                                                                                                                                                                                                                                                                                                                                                                                                                                                                                                                                                                                                                                                                                                                                                                                                  |                                                                                         | s06/24;c05/24                                                                                                                                                                                                                                                                                                                                                                                                                                                                                                                                                                                                                                                                                                                                                                                                                                                                                                                                                                                                                                                                                                                                                                                                                                                                                                                                                                                                                                                                                                                                                                                                                                                                                                                                                                                                                                                                                                                                                                                                                                                                                                                 |                                                                                                                       | s06/24;c05/24                                                                                                   |                                       |
|                 | Location                                                                                                                                                                                                                                                                                                                                                                                                                                                                                                                                                                                                                                                                                                                                                                                                                                                                                                                                                                                                                                                                                                                                                                                                                                                                                                                                                                                                                                                                                                                                                                                                                                                                                                                                                                                                                                                                                                                                                                                                                                                                                                                       | B;Res;Gated                                                                                                                                                  | B;Res;Gated                                                                                                                                                                                                                                                                                                                                                                                                                                                                                                                                                                                                                                                                                                                                                                                                                                                                                                                                                                                                                                                                                                                                                                                                                                                                                                                                                                                                                                                                                                                                                                                                                                                                                                                                                                                                                                                                                                                                                                                                                                                                                                                    |                                                                                         | B;Res;Gated                                                                                                                                                                                                                                                                                                                                                                                                                                                                                                                                                                                                                                                                                                                                                                                                                                                                                                                                                                                                                                                                                                                                                                                                                                                                                                                                                                                                                                                                                                                                                                                                                                                                                                                                                                                                                                                                                                                                                                                                                                                                                                                   |                                                                                                                       | N;Res;                                                                                                          | +15,000                               |
|                 | Leasehold/Fee Simple                                                                                                                                                                                                                                                                                                                                                                                                                                                                                                                                                                                                                                                                                                                                                                                                                                                                                                                                                                                                                                                                                                                                                                                                                                                                                                                                                                                                                                                                                                                                                                                                                                                                                                                                                                                                                                                                                                                                                                                                                                                                                                           | Fee Simple                                                                                                                                                   | Fee Simple                                                                                                                                                                                                                                                                                                                                                                                                                                                                                                                                                                                                                                                                                                                                                                                                                                                                                                                                                                                                                                                                                                                                                                                                                                                                                                                                                                                                                                                                                                                                                                                                                                                                                                                                                                                                                                                                                                                                                                                                                                                                                                                     |                                                                                         | Fee Simple                                                                                                                                                                                                                                                                                                                                                                                                                                                                                                                                                                                                                                                                                                                                                                                                                                                                                                                                                                                                                                                                                                                                                                                                                                                                                                                                                                                                                                                                                                                                                                                                                                                                                                                                                                                                                                                                                                                                                                                                                                                                                                                    |                                                                                                                       | Fee Simple                                                                                                      | ,                                     |
|                 | Site                                                                                                                                                                                                                                                                                                                                                                                                                                                                                                                                                                                                                                                                                                                                                                                                                                                                                                                                                                                                                                                                                                                                                                                                                                                                                                                                                                                                                                                                                                                                                                                                                                                                                                                                                                                                                                                                                                                                                                                                                                                                                                                           | 16200 sf                                                                                                                                                     | 16117 sf                                                                                                                                                                                                                                                                                                                                                                                                                                                                                                                                                                                                                                                                                                                                                                                                                                                                                                                                                                                                                                                                                                                                                                                                                                                                                                                                                                                                                                                                                                                                                                                                                                                                                                                                                                                                                                                                                                                                                                                                                                                                                                                       | 0                                                                                       |                                                                                                                                                                                                                                                                                                                                                                                                                                                                                                                                                                                                                                                                                                                                                                                                                                                                                                                                                                                                                                                                                                                                                                                                                                                                                                                                                                                                                                                                                                                                                                                                                                                                                                                                                                                                                                                                                                                                                                                                                                                                                                                               | C                                                                                                                     | <b>'</b>                                                                                                        | +13,500                               |
|                 | View                                                                                                                                                                                                                                                                                                                                                                                                                                                                                                                                                                                                                                                                                                                                                                                                                                                                                                                                                                                                                                                                                                                                                                                                                                                                                                                                                                                                                                                                                                                                                                                                                                                                                                                                                                                                                                                                                                                                                                                                                                                                                                                           | N;Res;                                                                                                                                                       | N;Res;                                                                                                                                                                                                                                                                                                                                                                                                                                                                                                                                                                                                                                                                                                                                                                                                                                                                                                                                                                                                                                                                                                                                                                                                                                                                                                                                                                                                                                                                                                                                                                                                                                                                                                                                                                                                                                                                                                                                                                                                                                                                                                                         | ļ                                                                                       | N;Res;                                                                                                                                                                                                                                                                                                                                                                                                                                                                                                                                                                                                                                                                                                                                                                                                                                                                                                                                                                                                                                                                                                                                                                                                                                                                                                                                                                                                                                                                                                                                                                                                                                                                                                                                                                                                                                                                                                                                                                                                                                                                                                                        |                                                                                                                       | N;Res;                                                                                                          | 10,000                                |
|                 | Design (Style)                                                                                                                                                                                                                                                                                                                                                                                                                                                                                                                                                                                                                                                                                                                                                                                                                                                                                                                                                                                                                                                                                                                                                                                                                                                                                                                                                                                                                                                                                                                                                                                                                                                                                                                                                                                                                                                                                                                                                                                                                                                                                                                 | DT1.0;Southwest                                                                                                                                              | DT1.0;Southwest                                                                                                                                                                                                                                                                                                                                                                                                                                                                                                                                                                                                                                                                                                                                                                                                                                                                                                                                                                                                                                                                                                                                                                                                                                                                                                                                                                                                                                                                                                                                                                                                                                                                                                                                                                                                                                                                                                                                                                                                                                                                                                                |                                                                                         | DT1.0;Southwes                                                                                                                                                                                                                                                                                                                                                                                                                                                                                                                                                                                                                                                                                                                                                                                                                                                                                                                                                                                                                                                                                                                                                                                                                                                                                                                                                                                                                                                                                                                                                                                                                                                                                                                                                                                                                                                                                                                                                                                                                                                                                                                | .+                                                                                                                    | DT1.0;Southwest                                                                                                 |                                       |
|                 |                                                                                                                                                                                                                                                                                                                                                                                                                                                                                                                                                                                                                                                                                                                                                                                                                                                                                                                                                                                                                                                                                                                                                                                                                                                                                                                                                                                                                                                                                                                                                                                                                                                                                                                                                                                                                                                                                                                                                                                                                                                                                                                                | ·                                                                                                                                                            | · · · · · · · · · · · · · · · · · · ·                                                                                                                                                                                                                                                                                                                                                                                                                                                                                                                                                                                                                                                                                                                                                                                                                                                                                                                                                                                                                                                                                                                                                                                                                                                                                                                                                                                                                                                                                                                                                                                                                                                                                                                                                                                                                                                                                                                                                                                                                                                                                          |                                                                                         | Q4                                                                                                                                                                                                                                                                                                                                                                                                                                                                                                                                                                                                                                                                                                                                                                                                                                                                                                                                                                                                                                                                                                                                                                                                                                                                                                                                                                                                                                                                                                                                                                                                                                                                                                                                                                                                                                                                                                                                                                                                                                                                                                                            | 01                                                                                                                    | · ·                                                                                                             |                                       |
|                 | Quality of Construction                                                                                                                                                                                                                                                                                                                                                                                                                                                                                                                                                                                                                                                                                                                                                                                                                                                                                                                                                                                                                                                                                                                                                                                                                                                                                                                                                                                                                                                                                                                                                                                                                                                                                                                                                                                                                                                                                                                                                                                                                                                                                                        | Q4                                                                                                                                                           | Q4                                                                                                                                                                                                                                                                                                                                                                                                                                                                                                                                                                                                                                                                                                                                                                                                                                                                                                                                                                                                                                                                                                                                                                                                                                                                                                                                                                                                                                                                                                                                                                                                                                                                                                                                                                                                                                                                                                                                                                                                                                                                                                                             |                                                                                         |                                                                                                                                                                                                                                                                                                                                                                                                                                                                                                                                                                                                                                                                                                                                                                                                                                                                                                                                                                                                                                                                                                                                                                                                                                                                                                                                                                                                                                                                                                                                                                                                                                                                                                                                                                                                                                                                                                                                                                                                                                                                                                                               |                                                                                                                       | Q4                                                                                                              |                                       |
|                 | Actual Age                                                                                                                                                                                                                                                                                                                                                                                                                                                                                                                                                                                                                                                                                                                                                                                                                                                                                                                                                                                                                                                                                                                                                                                                                                                                                                                                                                                                                                                                                                                                                                                                                                                                                                                                                                                                                                                                                                                                                                                                                                                                                                                     | 30                                                                                                                                                           | 30                                                                                                                                                                                                                                                                                                                                                                                                                                                                                                                                                                                                                                                                                                                                                                                                                                                                                                                                                                                                                                                                                                                                                                                                                                                                                                                                                                                                                                                                                                                                                                                                                                                                                                                                                                                                                                                                                                                                                                                                                                                                                                                             |                                                                                         | 31                                                                                                                                                                                                                                                                                                                                                                                                                                                                                                                                                                                                                                                                                                                                                                                                                                                                                                                                                                                                                                                                                                                                                                                                                                                                                                                                                                                                                                                                                                                                                                                                                                                                                                                                                                                                                                                                                                                                                                                                                                                                                                                            | 0                                                                                                                     |                                                                                                                 | 0                                     |
|                 | Condition                                                                                                                                                                                                                                                                                                                                                                                                                                                                                                                                                                                                                                                                                                                                                                                                                                                                                                                                                                                                                                                                                                                                                                                                                                                                                                                                                                                                                                                                                                                                                                                                                                                                                                                                                                                                                                                                                                                                                                                                                                                                                                                      | C3                                                                                                                                                           | C3                                                                                                                                                                                                                                                                                                                                                                                                                                                                                                                                                                                                                                                                                                                                                                                                                                                                                                                                                                                                                                                                                                                                                                                                                                                                                                                                                                                                                                                                                                                                                                                                                                                                                                                                                                                                                                                                                                                                                                                                                                                                                                                             |                                                                                         | C4                                                                                                                                                                                                                                                                                                                                                                                                                                                                                                                                                                                                                                                                                                                                                                                                                                                                                                                                                                                                                                                                                                                                                                                                                                                                                                                                                                                                                                                                                                                                                                                                                                                                                                                                                                                                                                                                                                                                                                                                                                                                                                                            | +10,000                                                                                                               |                                                                                                                 | +20,000                               |
|                 | Above Grade                                                                                                                                                                                                                                                                                                                                                                                                                                                                                                                                                                                                                                                                                                                                                                                                                                                                                                                                                                                                                                                                                                                                                                                                                                                                                                                                                                                                                                                                                                                                                                                                                                                                                                                                                                                                                                                                                                                                                                                                                                                                                                                    | Total Bdrms. Baths                                                                                                                                           | Total Bdrms. Baths                                                                                                                                                                                                                                                                                                                                                                                                                                                                                                                                                                                                                                                                                                                                                                                                                                                                                                                                                                                                                                                                                                                                                                                                                                                                                                                                                                                                                                                                                                                                                                                                                                                                                                                                                                                                                                                                                                                                                                                                                                                                                                             |                                                                                         | Total Bdrms. Baths                                                                                                                                                                                                                                                                                                                                                                                                                                                                                                                                                                                                                                                                                                                                                                                                                                                                                                                                                                                                                                                                                                                                                                                                                                                                                                                                                                                                                                                                                                                                                                                                                                                                                                                                                                                                                                                                                                                                                                                                                                                                                                            |                                                                                                                       | Total Bdrms. Baths                                                                                              |                                       |
|                 | Room Count                                                                                                                                                                                                                                                                                                                                                                                                                                                                                                                                                                                                                                                                                                                                                                                                                                                                                                                                                                                                                                                                                                                                                                                                                                                                                                                                                                                                                                                                                                                                                                                                                                                                                                                                                                                                                                                                                                                                                                                                                                                                                                                     | 7 4 2.0                                                                                                                                                      | 7 4 2.0                                                                                                                                                                                                                                                                                                                                                                                                                                                                                                                                                                                                                                                                                                                                                                                                                                                                                                                                                                                                                                                                                                                                                                                                                                                                                                                                                                                                                                                                                                                                                                                                                                                                                                                                                                                                                                                                                                                                                                                                                                                                                                                        |                                                                                         | 7 3 2.0                                                                                                                                                                                                                                                                                                                                                                                                                                                                                                                                                                                                                                                                                                                                                                                                                                                                                                                                                                                                                                                                                                                                                                                                                                                                                                                                                                                                                                                                                                                                                                                                                                                                                                                                                                                                                                                                                                                                                                                                                                                                                                                       |                                                                                                                       | 7 4 2.1                                                                                                         | -6,000                                |
|                 | Gross Living Area                                                                                                                                                                                                                                                                                                                                                                                                                                                                                                                                                                                                                                                                                                                                                                                                                                                                                                                                                                                                                                                                                                                                                                                                                                                                                                                                                                                                                                                                                                                                                                                                                                                                                                                                                                                                                                                                                                                                                                                                                                                                                                              | 2,435 sq. ft.                                                                                                                                                | 2,435 sq. ft.                                                                                                                                                                                                                                                                                                                                                                                                                                                                                                                                                                                                                                                                                                                                                                                                                                                                                                                                                                                                                                                                                                                                                                                                                                                                                                                                                                                                                                                                                                                                                                                                                                                                                                                                                                                                                                                                                                                                                                                                                                                                                                                  |                                                                                         | 2,255 sq. f                                                                                                                                                                                                                                                                                                                                                                                                                                                                                                                                                                                                                                                                                                                                                                                                                                                                                                                                                                                                                                                                                                                                                                                                                                                                                                                                                                                                                                                                                                                                                                                                                                                                                                                                                                                                                                                                                                                                                                                                                                                                                                                   | ft. +11,000                                                                                                           | 2,246 sq. ft.                                                                                                   | +11,000                               |
|                 | Basement & Finished                                                                                                                                                                                                                                                                                                                                                                                                                                                                                                                                                                                                                                                                                                                                                                                                                                                                                                                                                                                                                                                                                                                                                                                                                                                                                                                                                                                                                                                                                                                                                                                                                                                                                                                                                                                                                                                                                                                                                                                                                                                                                                            | 0sf                                                                                                                                                          | 0sf                                                                                                                                                                                                                                                                                                                                                                                                                                                                                                                                                                                                                                                                                                                                                                                                                                                                                                                                                                                                                                                                                                                                                                                                                                                                                                                                                                                                                                                                                                                                                                                                                                                                                                                                                                                                                                                                                                                                                                                                                                                                                                                            |                                                                                         | 0sf                                                                                                                                                                                                                                                                                                                                                                                                                                                                                                                                                                                                                                                                                                                                                                                                                                                                                                                                                                                                                                                                                                                                                                                                                                                                                                                                                                                                                                                                                                                                                                                                                                                                                                                                                                                                                                                                                                                                                                                                                                                                                                                           |                                                                                                                       | 0sf                                                                                                             |                                       |
| S               | Rooms Below Grade                                                                                                                                                                                                                                                                                                                                                                                                                                                                                                                                                                                                                                                                                                                                                                                                                                                                                                                                                                                                                                                                                                                                                                                                                                                                                                                                                                                                                                                                                                                                                                                                                                                                                                                                                                                                                                                                                                                                                                                                                                                                                                              |                                                                                                                                                              |                                                                                                                                                                                                                                                                                                                                                                                                                                                                                                                                                                                                                                                                                                                                                                                                                                                                                                                                                                                                                                                                                                                                                                                                                                                                                                                                                                                                                                                                                                                                                                                                                                                                                                                                                                                                                                                                                                                                                                                                                                                                                                                                |                                                                                         |                                                                                                                                                                                                                                                                                                                                                                                                                                                                                                                                                                                                                                                                                                                                                                                                                                                                                                                                                                                                                                                                                                                                                                                                                                                                                                                                                                                                                                                                                                                                                                                                                                                                                                                                                                                                                                                                                                                                                                                                                                                                                                                               |                                                                                                                       |                                                                                                                 |                                       |
| <b>ANALYSIS</b> | Functional Utility                                                                                                                                                                                                                                                                                                                                                                                                                                                                                                                                                                                                                                                                                                                                                                                                                                                                                                                                                                                                                                                                                                                                                                                                                                                                                                                                                                                                                                                                                                                                                                                                                                                                                                                                                                                                                                                                                                                                                                                                                                                                                                             | Typical                                                                                                                                                      | Typical                                                                                                                                                                                                                                                                                                                                                                                                                                                                                                                                                                                                                                                                                                                                                                                                                                                                                                                                                                                                                                                                                                                                                                                                                                                                                                                                                                                                                                                                                                                                                                                                                                                                                                                                                                                                                                                                                                                                                                                                                                                                                                                        |                                                                                         | Typical                                                                                                                                                                                                                                                                                                                                                                                                                                                                                                                                                                                                                                                                                                                                                                                                                                                                                                                                                                                                                                                                                                                                                                                                                                                                                                                                                                                                                                                                                                                                                                                                                                                                                                                                                                                                                                                                                                                                                                                                                                                                                                                       |                                                                                                                       | Typical                                                                                                         |                                       |
|                 | Heating/Cooling                                                                                                                                                                                                                                                                                                                                                                                                                                                                                                                                                                                                                                                                                                                                                                                                                                                                                                                                                                                                                                                                                                                                                                                                                                                                                                                                                                                                                                                                                                                                                                                                                                                                                                                                                                                                                                                                                                                                                                                                                                                                                                                | FWA/Central                                                                                                                                                  | FWA/Central                                                                                                                                                                                                                                                                                                                                                                                                                                                                                                                                                                                                                                                                                                                                                                                                                                                                                                                                                                                                                                                                                                                                                                                                                                                                                                                                                                                                                                                                                                                                                                                                                                                                                                                                                                                                                                                                                                                                                                                                                                                                                                                    |                                                                                         | FWA/Central                                                                                                                                                                                                                                                                                                                                                                                                                                                                                                                                                                                                                                                                                                                                                                                                                                                                                                                                                                                                                                                                                                                                                                                                                                                                                                                                                                                                                                                                                                                                                                                                                                                                                                                                                                                                                                                                                                                                                                                                                                                                                                                   |                                                                                                                       | FWA/Central                                                                                                     |                                       |
| I≰              | Energy Efficient Items                                                                                                                                                                                                                                                                                                                                                                                                                                                                                                                                                                                                                                                                                                                                                                                                                                                                                                                                                                                                                                                                                                                                                                                                                                                                                                                                                                                                                                                                                                                                                                                                                                                                                                                                                                                                                                                                                                                                                                                                                                                                                                         | None                                                                                                                                                         | None                                                                                                                                                                                                                                                                                                                                                                                                                                                                                                                                                                                                                                                                                                                                                                                                                                                                                                                                                                                                                                                                                                                                                                                                                                                                                                                                                                                                                                                                                                                                                                                                                                                                                                                                                                                                                                                                                                                                                                                                                                                                                                                           |                                                                                         | None                                                                                                                                                                                                                                                                                                                                                                                                                                                                                                                                                                                                                                                                                                                                                                                                                                                                                                                                                                                                                                                                                                                                                                                                                                                                                                                                                                                                                                                                                                                                                                                                                                                                                                                                                                                                                                                                                                                                                                                                                                                                                                                          |                                                                                                                       | None                                                                                                            |                                       |
| 4               |                                                                                                                                                                                                                                                                                                                                                                                                                                                                                                                                                                                                                                                                                                                                                                                                                                                                                                                                                                                                                                                                                                                                                                                                                                                                                                                                                                                                                                                                                                                                                                                                                                                                                                                                                                                                                                                                                                                                                                                                                                                                                                                                | 3ga3dw                                                                                                                                                       | 3ga3dw                                                                                                                                                                                                                                                                                                                                                                                                                                                                                                                                                                                                                                                                                                                                                                                                                                                                                                                                                                                                                                                                                                                                                                                                                                                                                                                                                                                                                                                                                                                                                                                                                                                                                                                                                                                                                                                                                                                                                                                                                                                                                                                         |                                                                                         | 3ga3dw                                                                                                                                                                                                                                                                                                                                                                                                                                                                                                                                                                                                                                                                                                                                                                                                                                                                                                                                                                                                                                                                                                                                                                                                                                                                                                                                                                                                                                                                                                                                                                                                                                                                                                                                                                                                                                                                                                                                                                                                                                                                                                                        |                                                                                                                       | 3ga3dw                                                                                                          |                                       |
| Z               | Garage/Carport                                                                                                                                                                                                                                                                                                                                                                                                                                                                                                                                                                                                                                                                                                                                                                                                                                                                                                                                                                                                                                                                                                                                                                                                                                                                                                                                                                                                                                                                                                                                                                                                                                                                                                                                                                                                                                                                                                                                                                                                                                                                                                                 |                                                                                                                                                              | Porch/Patio                                                                                                                                                                                                                                                                                                                                                                                                                                                                                                                                                                                                                                                                                                                                                                                                                                                                                                                                                                                                                                                                                                                                                                                                                                                                                                                                                                                                                                                                                                                                                                                                                                                                                                                                                                                                                                                                                                                                                                                                                                                                                                                    |                                                                                         |                                                                                                                                                                                                                                                                                                                                                                                                                                                                                                                                                                                                                                                                                                                                                                                                                                                                                                                                                                                                                                                                                                                                                                                                                                                                                                                                                                                                                                                                                                                                                                                                                                                                                                                                                                                                                                                                                                                                                                                                                                                                                                                               |                                                                                                                       |                                                                                                                 |                                       |
| S               | Porch/Patio/Deck                                                                                                                                                                                                                                                                                                                                                                                                                                                                                                                                                                                                                                                                                                                                                                                                                                                                                                                                                                                                                                                                                                                                                                                                                                                                                                                                                                                                                                                                                                                                                                                                                                                                                                                                                                                                                                                                                                                                                                                                                                                                                                               | Porch/Patio                                                                                                                                                  |                                                                                                                                                                                                                                                                                                                                                                                                                                                                                                                                                                                                                                                                                                                                                                                                                                                                                                                                                                                                                                                                                                                                                                                                                                                                                                                                                                                                                                                                                                                                                                                                                                                                                                                                                                                                                                                                                                                                                                                                                                                                                                                                |                                                                                         | Porch/Patio                                                                                                                                                                                                                                                                                                                                                                                                                                                                                                                                                                                                                                                                                                                                                                                                                                                                                                                                                                                                                                                                                                                                                                                                                                                                                                                                                                                                                                                                                                                                                                                                                                                                                                                                                                                                                                                                                                                                                                                                                                                                                                                   |                                                                                                                       | Porch/Patio                                                                                                     |                                       |
| <u>~</u>        | Fireplaces                                                                                                                                                                                                                                                                                                                                                                                                                                                                                                                                                                                                                                                                                                                                                                                                                                                                                                                                                                                                                                                                                                                                                                                                                                                                                                                                                                                                                                                                                                                                                                                                                                                                                                                                                                                                                                                                                                                                                                                                                                                                                                                     | 1 Fireplace                                                                                                                                                  | 1 Fireplace                                                                                                                                                                                                                                                                                                                                                                                                                                                                                                                                                                                                                                                                                                                                                                                                                                                                                                                                                                                                                                                                                                                                                                                                                                                                                                                                                                                                                                                                                                                                                                                                                                                                                                                                                                                                                                                                                                                                                                                                                                                                                                                    |                                                                                         | 1 Fireplace                                                                                                                                                                                                                                                                                                                                                                                                                                                                                                                                                                                                                                                                                                                                                                                                                                                                                                                                                                                                                                                                                                                                                                                                                                                                                                                                                                                                                                                                                                                                                                                                                                                                                                                                                                                                                                                                                                                                                                                                                                                                                                                   |                                                                                                                       | 1 Fireplace                                                                                                     |                                       |
| <u>A</u>        | Pool                                                                                                                                                                                                                                                                                                                                                                                                                                                                                                                                                                                                                                                                                                                                                                                                                                                                                                                                                                                                                                                                                                                                                                                                                                                                                                                                                                                                                                                                                                                                                                                                                                                                                                                                                                                                                                                                                                                                                                                                                                                                                                                           | Pool/Spa                                                                                                                                                     | No Pool/No Spa                                                                                                                                                                                                                                                                                                                                                                                                                                                                                                                                                                                                                                                                                                                                                                                                                                                                                                                                                                                                                                                                                                                                                                                                                                                                                                                                                                                                                                                                                                                                                                                                                                                                                                                                                                                                                                                                                                                                                                                                                                                                                                                 | +30,000                                                                                 |                                                                                                                                                                                                                                                                                                                                                                                                                                                                                                                                                                                                                                                                                                                                                                                                                                                                                                                                                                                                                                                                                                                                                                                                                                                                                                                                                                                                                                                                                                                                                                                                                                                                                                                                                                                                                                                                                                                                                                                                                                                                                                                               | +7,000                                                                                                                |                                                                                                                 | +30,000                               |
| COMPARISON      | Amenities                                                                                                                                                                                                                                                                                                                                                                                                                                                                                                                                                                                                                                                                                                                                                                                                                                                                                                                                                                                                                                                                                                                                                                                                                                                                                                                                                                                                                                                                                                                                                                                                                                                                                                                                                                                                                                                                                                                                                                                                                                                                                                                      | None                                                                                                                                                         | None                                                                                                                                                                                                                                                                                                                                                                                                                                                                                                                                                                                                                                                                                                                                                                                                                                                                                                                                                                                                                                                                                                                                                                                                                                                                                                                                                                                                                                                                                                                                                                                                                                                                                                                                                                                                                                                                                                                                                                                                                                                                                                                           |                                                                                         | None                                                                                                                                                                                                                                                                                                                                                                                                                                                                                                                                                                                                                                                                                                                                                                                                                                                                                                                                                                                                                                                                                                                                                                                                                                                                                                                                                                                                                                                                                                                                                                                                                                                                                                                                                                                                                                                                                                                                                                                                                                                                                                                          |                                                                                                                       | None                                                                                                            |                                       |
| ၓ               | Net Adjustment (Total)                                                                                                                                                                                                                                                                                                                                                                                                                                                                                                                                                                                                                                                                                                                                                                                                                                                                                                                                                                                                                                                                                                                                                                                                                                                                                                                                                                                                                                                                                                                                                                                                                                                                                                                                                                                                                                                                                                                                                                                                                                                                                                         |                                                                                                                                                              | X + -                                                                                                                                                                                                                                                                                                                                                                                                                                                                                                                                                                                                                                                                                                                                                                                                                                                                                                                                                                                                                                                                                                                                                                                                                                                                                                                                                                                                                                                                                                                                                                                                                                                                                                                                                                                                                                                                                                                                                                                                                                                                                                                          | \$ 30,000                                                                               | X + -                                                                                                                                                                                                                                                                                                                                                                                                                                                                                                                                                                                                                                                                                                                                                                                                                                                                                                                                                                                                                                                                                                                                                                                                                                                                                                                                                                                                                                                                                                                                                                                                                                                                                                                                                                                                                                                                                                                                                                                                                                                                                                                         | \$ 28,000                                                                                                             | X + -                                                                                                           | \$ 83,500                             |
| ES              | Adjusted Sale Price                                                                                                                                                                                                                                                                                                                                                                                                                                                                                                                                                                                                                                                                                                                                                                                                                                                                                                                                                                                                                                                                                                                                                                                                                                                                                                                                                                                                                                                                                                                                                                                                                                                                                                                                                                                                                                                                                                                                                                                                                                                                                                            |                                                                                                                                                              | Net Adj: 5%                                                                                                                                                                                                                                                                                                                                                                                                                                                                                                                                                                                                                                                                                                                                                                                                                                                                                                                                                                                                                                                                                                                                                                                                                                                                                                                                                                                                                                                                                                                                                                                                                                                                                                                                                                                                                                                                                                                                                                                                                                                                                                                    |                                                                                         | Net Adj: 5%                                                                                                                                                                                                                                                                                                                                                                                                                                                                                                                                                                                                                                                                                                                                                                                                                                                                                                                                                                                                                                                                                                                                                                                                                                                                                                                                                                                                                                                                                                                                                                                                                                                                                                                                                                                                                                                                                                                                                                                                                                                                                                                   |                                                                                                                       | Net Adj: 16%                                                                                                    |                                       |
|                 | of Comparables                                                                                                                                                                                                                                                                                                                                                                                                                                                                                                                                                                                                                                                                                                                                                                                                                                                                                                                                                                                                                                                                                                                                                                                                                                                                                                                                                                                                                                                                                                                                                                                                                                                                                                                                                                                                                                                                                                                                                                                                                                                                                                                 |                                                                                                                                                              | Gross Adj : 5%                                                                                                                                                                                                                                                                                                                                                                                                                                                                                                                                                                                                                                                                                                                                                                                                                                                                                                                                                                                                                                                                                                                                                                                                                                                                                                                                                                                                                                                                                                                                                                                                                                                                                                                                                                                                                                                                                                                                                                                                                                                                                                                 | \$ 600,000                                                                              | Gross Adj: 5%                                                                                                                                                                                                                                                                                                                                                                                                                                                                                                                                                                                                                                                                                                                                                                                                                                                                                                                                                                                                                                                                                                                                                                                                                                                                                                                                                                                                                                                                                                                                                                                                                                                                                                                                                                                                                                                                                                                                                                                                                                                                                                                 | \$ 608,000                                                                                                            | Gross Adj: 18%                                                                                                  | \$ 608,500                            |
| SA              | I X did did not re                                                                                                                                                                                                                                                                                                                                                                                                                                                                                                                                                                                                                                                                                                                                                                                                                                                                                                                                                                                                                                                                                                                                                                                                                                                                                                                                                                                                                                                                                                                                                                                                                                                                                                                                                                                                                                                                                                                                                                                                                                                                                                             | search the sale or trans                                                                                                                                     |                                                                                                                                                                                                                                                                                                                                                                                                                                                                                                                                                                                                                                                                                                                                                                                                                                                                                                                                                                                                                                                                                                                                                                                                                                                                                                                                                                                                                                                                                                                                                                                                                                                                                                                                                                                                                                                                                                                                                                                                                                                                                                                                |                                                                                         |                                                                                                                                                                                                                                                                                                                                                                                                                                                                                                                                                                                                                                                                                                                                                                                                                                                                                                                                                                                                                                                                                                                                                                                                                                                                                                                                                                                                                                                                                                                                                                                                                                                                                                                                                                                                                                                                                                                                                                                                                                                                                                                               |                                                                                                                       | •                                                                                                               |                                       |
|                 | Data source(s) GLVAR Report the results of the results of the results of the results of Prior Sale/Transference of Prior Sale/Tra | MLS;Taxstar  did not reveal any price MLS;Taxstar esearch and analysis of er 06/2 er \$55 GLVARN urce(s) 07/0 ansfer history of the sub- tount of \$550,000. | the prior sale or transfe<br>3JECT<br>8/2024<br>50,000<br>MLS;Taxstar<br>3/2024<br>ject property and compa                                                                                                                                                                                                                                                                                                                                                                                                                                                                                                                                                                                                                                                                                                                                                                                                                                                                                                                                                                                                                                                                                                                                                                                                                                                                                                                                                                                                                                                                                                                                                                                                                                                                                                                                                                                                                                                                                                                                                                                                                     | r history of the sub<br>COMPARABLE S<br>Tax Records;Gl<br>07/03/202<br>arable sales The | is for the year prior to to the second of the year prior to | he date of sale of the<br>parable sales (report<br>MPARABLE SALE #<br>Records;GLVRN<br>07/03/2024<br>previously had a | e comparable sale.  additional prior sales on 2 COMPARA  #12 COMPARA  #1LS Tax Record 07/0:  Bargain & Sale Dee | ds;GLVRMLS<br>3/2024<br>d recorded on |
| NOIL            | Summary of Sales Compathe comparable sales size and aged homes  Indicated Value by Sales Indicated Value by: Sales of The sales comparison determining of value.                                                                                                                                                                                                                                                                                                                                                                                                                                                                                                                                                                                                                                                                                                                                                                                                                                                                                                                                                                                                                                                                                                                                                                                                                                                                                                                                                                                                                                                                                                                                                                                                                                                                                                                                                                                                                                                                                                                                                               | were required in are in this area. Greate  Comparison Approach \$ Comparison Approach \$ n approach is the be                                                | eas of dissimilarity the est weight was given to be started by the | to produce the he he to comparable  Cost Approach (if destimated mark                   | est indicated value e sale 1 and 4 due eveloped) \$ et value of the sub                                                                                                                                                                                                                                                                                                                                                                                                                                                                                                                                                                                                                                                                                                                                                                                                                                                                                                                                                                                                                                                                                                                                                                                                                                                                                                                                                                                                                                                                                                                                                                                                                                                                                                                                                                                                                                                                                                                                                                                                                                                       | e of the subject. to requiring the le                                                                                 | Subject competes versast amount of gross  oproach (if developed) \$ d is given most weight                      | vell with similar is adjustments.     |
| RECONCILIATION  | following required inspect completed as is.                                                                                                                                                                                                                                                                                                                                                                                                                                                                                                                                                                                                                                                                                                                                                                                                                                                                                                                                                                                                                                                                                                                                                                                                                                                                                                                                                                                                                                                                                                                                                                                                                                                                                                                                                                                                                                                                                                                                                                                                                                                                                    | the following repairs or<br>ion based on the extraor                                                                                                         | alterations on the basis<br>dinary assumption that                                                                                                                                                                                                                                                                                                                                                                                                                                                                                                                                                                                                                                                                                                                                                                                                                                                                                                                                                                                                                                                                                                                                                                                                                                                                                                                                                                                                                                                                                                                                                                                                                                                                                                                                                                                                                                                                                                                                                                                                                                                                             | of a hypothetical co                                                                    | ondition that the repairs<br>ficiency does not requ                                                                                                                                                                                                                                                                                                                                                                                                                                                                                                                                                                                                                                                                                                                                                                                                                                                                                                                                                                                                                                                                                                                                                                                                                                                                                                                                                                                                                                                                                                                                                                                                                                                                                                                                                                                                                                                                                                                                                                                                                                                                           | or alterations have<br>ire alteration or repa                                                                         | ir: The appraisal re                                                                                            | subjecttothe<br>port was              |
|                 | Based on a visual inspe conditions, and apprais 570,000, a                                                                                                                                                                                                                                                                                                                                                                                                                                                                                                                                                                                                                                                                                                                                                                                                                                                                                                                                                                                                                                                                                                                                                                                                                                                                                                                                                                                                                                                                                                                                                                                                                                                                                                                                                                                                                                                                                                                                                                                                                                                                     | er's certification, my (c                                                                                                                                    | •                                                                                                                                                                                                                                                                                                                                                                                                                                                                                                                                                                                                                                                                                                                                                                                                                                                                                                                                                                                                                                                                                                                                                                                                                                                                                                                                                                                                                                                                                                                                                                                                                                                                                                                                                                                                                                                                                                                                                                                                                                                                                                                              | rket value, as defi                                                                     |                                                                                                                                                                                                                                                                                                                                                                                                                                                                                                                                                                                                                                                                                                                                                                                                                                                                                                                                                                                                                                                                                                                                                                                                                                                                                                                                                                                                                                                                                                                                                                                                                                                                                                                                                                                                                                                                                                                                                                                                                                                                                                                               | erty that is the sub                                                                                                  | ect of this report is                                                                                           | and limiting                          |