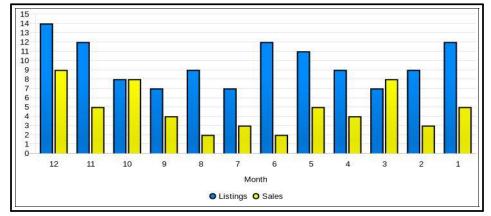

### **Exterior-Only Inspection Residential Appraisal Report**

|                 |                                                                                                                                                                                                                                                                                                                                                                                                                                                                                                                                                                                                                                                                                                                                                                                                                                                                                                                                                                                                                                                                                                                                                                                                                                                                                                                                                                                                                                                                                                                                                                                                                                                                                                                                                                                                                                                                                                                                                                                                                                                                                                                                | nparable properties curre                                                                                                                                    | •                                                                                                                                                                                                                                                                                                                                                                                                                                                                                                                                                                                                                                                                                                                                                                                                                                                                                                                                                                                                                                                                                                                                                                                                                                                                                                                                                                                                                                                                                                                                                                                                                                                                                                                                                                                                                                                                                                                                                                                                                                                                                                                              |                                                                                         |                                                                                                                                                                                                                                                                                                                                                                                                                                                                                                                                                                                                                                                                                                                                                                                                                                                                                                                                                                                                                                                                                                                                                                                                                                                                                                                                                                                                                                                                                                                                                                                                                                                                                                                                                                                                                                                                                                                                                                                                                                                                                                                               |                                                                                                                       | 900 to\$ 849                                                                                                    | ,000 .                                |
|-----------------|--------------------------------------------------------------------------------------------------------------------------------------------------------------------------------------------------------------------------------------------------------------------------------------------------------------------------------------------------------------------------------------------------------------------------------------------------------------------------------------------------------------------------------------------------------------------------------------------------------------------------------------------------------------------------------------------------------------------------------------------------------------------------------------------------------------------------------------------------------------------------------------------------------------------------------------------------------------------------------------------------------------------------------------------------------------------------------------------------------------------------------------------------------------------------------------------------------------------------------------------------------------------------------------------------------------------------------------------------------------------------------------------------------------------------------------------------------------------------------------------------------------------------------------------------------------------------------------------------------------------------------------------------------------------------------------------------------------------------------------------------------------------------------------------------------------------------------------------------------------------------------------------------------------------------------------------------------------------------------------------------------------------------------------------------------------------------------------------------------------------------------|--------------------------------------------------------------------------------------------------------------------------------------------------------------|--------------------------------------------------------------------------------------------------------------------------------------------------------------------------------------------------------------------------------------------------------------------------------------------------------------------------------------------------------------------------------------------------------------------------------------------------------------------------------------------------------------------------------------------------------------------------------------------------------------------------------------------------------------------------------------------------------------------------------------------------------------------------------------------------------------------------------------------------------------------------------------------------------------------------------------------------------------------------------------------------------------------------------------------------------------------------------------------------------------------------------------------------------------------------------------------------------------------------------------------------------------------------------------------------------------------------------------------------------------------------------------------------------------------------------------------------------------------------------------------------------------------------------------------------------------------------------------------------------------------------------------------------------------------------------------------------------------------------------------------------------------------------------------------------------------------------------------------------------------------------------------------------------------------------------------------------------------------------------------------------------------------------------------------------------------------------------------------------------------------------------|-----------------------------------------------------------------------------------------|-------------------------------------------------------------------------------------------------------------------------------------------------------------------------------------------------------------------------------------------------------------------------------------------------------------------------------------------------------------------------------------------------------------------------------------------------------------------------------------------------------------------------------------------------------------------------------------------------------------------------------------------------------------------------------------------------------------------------------------------------------------------------------------------------------------------------------------------------------------------------------------------------------------------------------------------------------------------------------------------------------------------------------------------------------------------------------------------------------------------------------------------------------------------------------------------------------------------------------------------------------------------------------------------------------------------------------------------------------------------------------------------------------------------------------------------------------------------------------------------------------------------------------------------------------------------------------------------------------------------------------------------------------------------------------------------------------------------------------------------------------------------------------------------------------------------------------------------------------------------------------------------------------------------------------------------------------------------------------------------------------------------------------------------------------------------------------------------------------------------------------|-----------------------------------------------------------------------------------------------------------------------|-----------------------------------------------------------------------------------------------------------------|---------------------------------------|
|                 | There are 60 con                                                                                                                                                                                                                                                                                                                                                                                                                                                                                                                                                                                                                                                                                                                                                                                                                                                                                                                                                                                                                                                                                                                                                                                                                                                                                                                                                                                                                                                                                                                                                                                                                                                                                                                                                                                                                                                                                                                                                                                                                                                                                                               | pparable sales in the sub                                                                                                                                    | pject neighborhood with                                                                                                                                                                                                                                                                                                                                                                                                                                                                                                                                                                                                                                                                                                                                                                                                                                                                                                                                                                                                                                                                                                                                                                                                                                                                                                                                                                                                                                                                                                                                                                                                                                                                                                                                                                                                                                                                                                                                                                                                                                                                                                        | in the past twelve r                                                                    | nonths ranging in sale                                                                                                                                                                                                                                                                                                                                                                                                                                                                                                                                                                                                                                                                                                                                                                                                                                                                                                                                                                                                                                                                                                                                                                                                                                                                                                                                                                                                                                                                                                                                                                                                                                                                                                                                                                                                                                                                                                                                                                                                                                                                                                        | price from \$ 3                                                                                                       | 70,000 to\$                                                                                                     | 775,000 .                             |
|                 | FEATURE                                                                                                                                                                                                                                                                                                                                                                                                                                                                                                                                                                                                                                                                                                                                                                                                                                                                                                                                                                                                                                                                                                                                                                                                                                                                                                                                                                                                                                                                                                                                                                                                                                                                                                                                                                                                                                                                                                                                                                                                                                                                                                                        | SUBJECT                                                                                                                                                      | COMPARABLE                                                                                                                                                                                                                                                                                                                                                                                                                                                                                                                                                                                                                                                                                                                                                                                                                                                                                                                                                                                                                                                                                                                                                                                                                                                                                                                                                                                                                                                                                                                                                                                                                                                                                                                                                                                                                                                                                                                                                                                                                                                                                                                     | SALE#1                                                                                  | COMPARABLE                                                                                                                                                                                                                                                                                                                                                                                                                                                                                                                                                                                                                                                                                                                                                                                                                                                                                                                                                                                                                                                                                                                                                                                                                                                                                                                                                                                                                                                                                                                                                                                                                                                                                                                                                                                                                                                                                                                                                                                                                                                                                                                    | SALE#2                                                                                                                | COMPARABLE SA                                                                                                   | ALE # 3                               |
|                 | Address 4016 Tyle                                                                                                                                                                                                                                                                                                                                                                                                                                                                                                                                                                                                                                                                                                                                                                                                                                                                                                                                                                                                                                                                                                                                                                                                                                                                                                                                                                                                                                                                                                                                                                                                                                                                                                                                                                                                                                                                                                                                                                                                                                                                                                              | er William Lane                                                                                                                                              | 4013 Nancy Ma                                                                                                                                                                                                                                                                                                                                                                                                                                                                                                                                                                                                                                                                                                                                                                                                                                                                                                                                                                                                                                                                                                                                                                                                                                                                                                                                                                                                                                                                                                                                                                                                                                                                                                                                                                                                                                                                                                                                                                                                                                                                                                                  | rgarite Lane                                                                            | 4009 Tyler V                                                                                                                                                                                                                                                                                                                                                                                                                                                                                                                                                                                                                                                                                                                                                                                                                                                                                                                                                                                                                                                                                                                                                                                                                                                                                                                                                                                                                                                                                                                                                                                                                                                                                                                                                                                                                                                                                                                                                                                                                                                                                                                  | Villiam Lane                                                                                                          | 6204 Foxcro                                                                                                     | ft Avenue                             |
|                 |                                                                                                                                                                                                                                                                                                                                                                                                                                                                                                                                                                                                                                                                                                                                                                                                                                                                                                                                                                                                                                                                                                                                                                                                                                                                                                                                                                                                                                                                                                                                                                                                                                                                                                                                                                                                                                                                                                                                                                                                                                                                                                                                | jas, NV 89130                                                                                                                                                | Las Vegas, I                                                                                                                                                                                                                                                                                                                                                                                                                                                                                                                                                                                                                                                                                                                                                                                                                                                                                                                                                                                                                                                                                                                                                                                                                                                                                                                                                                                                                                                                                                                                                                                                                                                                                                                                                                                                                                                                                                                                                                                                                                                                                                                   | -                                                                                       | Las Vegas,                                                                                                                                                                                                                                                                                                                                                                                                                                                                                                                                                                                                                                                                                                                                                                                                                                                                                                                                                                                                                                                                                                                                                                                                                                                                                                                                                                                                                                                                                                                                                                                                                                                                                                                                                                                                                                                                                                                                                                                                                                                                                                                    |                                                                                                                       | Las Vegas, N                                                                                                    | NV 89108                              |
|                 | Proximity to Subject                                                                                                                                                                                                                                                                                                                                                                                                                                                                                                                                                                                                                                                                                                                                                                                                                                                                                                                                                                                                                                                                                                                                                                                                                                                                                                                                                                                                                                                                                                                                                                                                                                                                                                                                                                                                                                                                                                                                                                                                                                                                                                           | ,,                                                                                                                                                           | 0.03 mile                                                                                                                                                                                                                                                                                                                                                                                                                                                                                                                                                                                                                                                                                                                                                                                                                                                                                                                                                                                                                                                                                                                                                                                                                                                                                                                                                                                                                                                                                                                                                                                                                                                                                                                                                                                                                                                                                                                                                                                                                                                                                                                      |                                                                                         | 0.05 m                                                                                                                                                                                                                                                                                                                                                                                                                                                                                                                                                                                                                                                                                                                                                                                                                                                                                                                                                                                                                                                                                                                                                                                                                                                                                                                                                                                                                                                                                                                                                                                                                                                                                                                                                                                                                                                                                                                                                                                                                                                                                                                        |                                                                                                                       | 0.98 mile                                                                                                       |                                       |
|                 | Sale Price                                                                                                                                                                                                                                                                                                                                                                                                                                                                                                                                                                                                                                                                                                                                                                                                                                                                                                                                                                                                                                                                                                                                                                                                                                                                                                                                                                                                                                                                                                                                                                                                                                                                                                                                                                                                                                                                                                                                                                                                                                                                                                                     | \$                                                                                                                                                           | \$                                                                                                                                                                                                                                                                                                                                                                                                                                                                                                                                                                                                                                                                                                                                                                                                                                                                                                                                                                                                                                                                                                                                                                                                                                                                                                                                                                                                                                                                                                                                                                                                                                                                                                                                                                                                                                                                                                                                                                                                                                                                                                                             | 570,000                                                                                 | 9.001                                                                                                                                                                                                                                                                                                                                                                                                                                                                                                                                                                                                                                                                                                                                                                                                                                                                                                                                                                                                                                                                                                                                                                                                                                                                                                                                                                                                                                                                                                                                                                                                                                                                                                                                                                                                                                                                                                                                                                                                                                                                                                                         |                                                                                                                       | \$                                                                                                              | 525,000                               |
|                 |                                                                                                                                                                                                                                                                                                                                                                                                                                                                                                                                                                                                                                                                                                                                                                                                                                                                                                                                                                                                                                                                                                                                                                                                                                                                                                                                                                                                                                                                                                                                                                                                                                                                                                                                                                                                                                                                                                                                                                                                                                                                                                                                |                                                                                                                                                              |                                                                                                                                                                                                                                                                                                                                                                                                                                                                                                                                                                                                                                                                                                                                                                                                                                                                                                                                                                                                                                                                                                                                                                                                                                                                                                                                                                                                                                                                                                                                                                                                                                                                                                                                                                                                                                                                                                                                                                                                                                                                                                                                | sq. ft.                                                                                 | -                                                                                                                                                                                                                                                                                                                                                                                                                                                                                                                                                                                                                                                                                                                                                                                                                                                                                                                                                                                                                                                                                                                                                                                                                                                                                                                                                                                                                                                                                                                                                                                                                                                                                                                                                                                                                                                                                                                                                                                                                                                                                                                             | sq. ft.                                                                                                               |                                                                                                                 |                                       |
|                 | Sale Price/Gross Liv. Area                                                                                                                                                                                                                                                                                                                                                                                                                                                                                                                                                                                                                                                                                                                                                                                                                                                                                                                                                                                                                                                                                                                                                                                                                                                                                                                                                                                                                                                                                                                                                                                                                                                                                                                                                                                                                                                                                                                                                                                                                                                                                                     | \$ 0.00 sq. ft.                                                                                                                                              |                                                                                                                                                                                                                                                                                                                                                                                                                                                                                                                                                                                                                                                                                                                                                                                                                                                                                                                                                                                                                                                                                                                                                                                                                                                                                                                                                                                                                                                                                                                                                                                                                                                                                                                                                                                                                                                                                                                                                                                                                                                                                                                                |                                                                                         |                                                                                                                                                                                                                                                                                                                                                                                                                                                                                                                                                                                                                                                                                                                                                                                                                                                                                                                                                                                                                                                                                                                                                                                                                                                                                                                                                                                                                                                                                                                                                                                                                                                                                                                                                                                                                                                                                                                                                                                                                                                                                                                               |                                                                                                                       |                                                                                                                 | q. ft.                                |
|                 | Data Source(s)                                                                                                                                                                                                                                                                                                                                                                                                                                                                                                                                                                                                                                                                                                                                                                                                                                                                                                                                                                                                                                                                                                                                                                                                                                                                                                                                                                                                                                                                                                                                                                                                                                                                                                                                                                                                                                                                                                                                                                                                                                                                                                                 |                                                                                                                                                              | GLVARMLS #25                                                                                                                                                                                                                                                                                                                                                                                                                                                                                                                                                                                                                                                                                                                                                                                                                                                                                                                                                                                                                                                                                                                                                                                                                                                                                                                                                                                                                                                                                                                                                                                                                                                                                                                                                                                                                                                                                                                                                                                                                                                                                                                   | · · · · · · · · · · · · · · · · · · ·                                                   | GLVARMLS #25                                                                                                                                                                                                                                                                                                                                                                                                                                                                                                                                                                                                                                                                                                                                                                                                                                                                                                                                                                                                                                                                                                                                                                                                                                                                                                                                                                                                                                                                                                                                                                                                                                                                                                                                                                                                                                                                                                                                                                                                                                                                                                                  | ·                                                                                                                     | GLVARMLS #25                                                                                                    |                                       |
|                 | Verification Source(s)                                                                                                                                                                                                                                                                                                                                                                                                                                                                                                                                                                                                                                                                                                                                                                                                                                                                                                                                                                                                                                                                                                                                                                                                                                                                                                                                                                                                                                                                                                                                                                                                                                                                                                                                                                                                                                                                                                                                                                                                                                                                                                         |                                                                                                                                                              | Tax Records;DOC#                                                                                                                                                                                                                                                                                                                                                                                                                                                                                                                                                                                                                                                                                                                                                                                                                                                                                                                                                                                                                                                                                                                                                                                                                                                                                                                                                                                                                                                                                                                                                                                                                                                                                                                                                                                                                                                                                                                                                                                                                                                                                                               |                                                                                         |                                                                                                                                                                                                                                                                                                                                                                                                                                                                                                                                                                                                                                                                                                                                                                                                                                                                                                                                                                                                                                                                                                                                                                                                                                                                                                                                                                                                                                                                                                                                                                                                                                                                                                                                                                                                                                                                                                                                                                                                                                                                                                                               |                                                                                                                       |                                                                                                                 |                                       |
|                 | VALUE ADJUSTMENTS                                                                                                                                                                                                                                                                                                                                                                                                                                                                                                                                                                                                                                                                                                                                                                                                                                                                                                                                                                                                                                                                                                                                                                                                                                                                                                                                                                                                                                                                                                                                                                                                                                                                                                                                                                                                                                                                                                                                                                                                                                                                                                              | DESCRIPTION                                                                                                                                                  | DESCRIPTION                                                                                                                                                                                                                                                                                                                                                                                                                                                                                                                                                                                                                                                                                                                                                                                                                                                                                                                                                                                                                                                                                                                                                                                                                                                                                                                                                                                                                                                                                                                                                                                                                                                                                                                                                                                                                                                                                                                                                                                                                                                                                                                    | +(-) \$ Adjustment                                                                      | DESCRIPTION                                                                                                                                                                                                                                                                                                                                                                                                                                                                                                                                                                                                                                                                                                                                                                                                                                                                                                                                                                                                                                                                                                                                                                                                                                                                                                                                                                                                                                                                                                                                                                                                                                                                                                                                                                                                                                                                                                                                                                                                                                                                                                                   | +(-) \$ Adjustment                                                                                                    | DESCRIPTION                                                                                                     | +(-) \$ Adjustment                    |
|                 | Sale or Financing                                                                                                                                                                                                                                                                                                                                                                                                                                                                                                                                                                                                                                                                                                                                                                                                                                                                                                                                                                                                                                                                                                                                                                                                                                                                                                                                                                                                                                                                                                                                                                                                                                                                                                                                                                                                                                                                                                                                                                                                                                                                                                              |                                                                                                                                                              | ArmLth                                                                                                                                                                                                                                                                                                                                                                                                                                                                                                                                                                                                                                                                                                                                                                                                                                                                                                                                                                                                                                                                                                                                                                                                                                                                                                                                                                                                                                                                                                                                                                                                                                                                                                                                                                                                                                                                                                                                                                                                                                                                                                                         |                                                                                         | ArmLth                                                                                                                                                                                                                                                                                                                                                                                                                                                                                                                                                                                                                                                                                                                                                                                                                                                                                                                                                                                                                                                                                                                                                                                                                                                                                                                                                                                                                                                                                                                                                                                                                                                                                                                                                                                                                                                                                                                                                                                                                                                                                                                        |                                                                                                                       | ArmLth                                                                                                          |                                       |
|                 | Concessions                                                                                                                                                                                                                                                                                                                                                                                                                                                                                                                                                                                                                                                                                                                                                                                                                                                                                                                                                                                                                                                                                                                                                                                                                                                                                                                                                                                                                                                                                                                                                                                                                                                                                                                                                                                                                                                                                                                                                                                                                                                                                                                    |                                                                                                                                                              | Conv;0                                                                                                                                                                                                                                                                                                                                                                                                                                                                                                                                                                                                                                                                                                                                                                                                                                                                                                                                                                                                                                                                                                                                                                                                                                                                                                                                                                                                                                                                                                                                                                                                                                                                                                                                                                                                                                                                                                                                                                                                                                                                                                                         |                                                                                         | Conv;0                                                                                                                                                                                                                                                                                                                                                                                                                                                                                                                                                                                                                                                                                                                                                                                                                                                                                                                                                                                                                                                                                                                                                                                                                                                                                                                                                                                                                                                                                                                                                                                                                                                                                                                                                                                                                                                                                                                                                                                                                                                                                                                        |                                                                                                                       | Cash;0                                                                                                          |                                       |
|                 | Date of Sale/Time                                                                                                                                                                                                                                                                                                                                                                                                                                                                                                                                                                                                                                                                                                                                                                                                                                                                                                                                                                                                                                                                                                                                                                                                                                                                                                                                                                                                                                                                                                                                                                                                                                                                                                                                                                                                                                                                                                                                                                                                                                                                                                              |                                                                                                                                                              | s04/24;c02/24                                                                                                                                                                                                                                                                                                                                                                                                                                                                                                                                                                                                                                                                                                                                                                                                                                                                                                                                                                                                                                                                                                                                                                                                                                                                                                                                                                                                                                                                                                                                                                                                                                                                                                                                                                                                                                                                                                                                                                                                                                                                                                                  |                                                                                         | s06/24;c05/24                                                                                                                                                                                                                                                                                                                                                                                                                                                                                                                                                                                                                                                                                                                                                                                                                                                                                                                                                                                                                                                                                                                                                                                                                                                                                                                                                                                                                                                                                                                                                                                                                                                                                                                                                                                                                                                                                                                                                                                                                                                                                                                 |                                                                                                                       | s06/24;c05/24                                                                                                   |                                       |
|                 | Location                                                                                                                                                                                                                                                                                                                                                                                                                                                                                                                                                                                                                                                                                                                                                                                                                                                                                                                                                                                                                                                                                                                                                                                                                                                                                                                                                                                                                                                                                                                                                                                                                                                                                                                                                                                                                                                                                                                                                                                                                                                                                                                       | B;Res;Gated                                                                                                                                                  | B;Res;Gated                                                                                                                                                                                                                                                                                                                                                                                                                                                                                                                                                                                                                                                                                                                                                                                                                                                                                                                                                                                                                                                                                                                                                                                                                                                                                                                                                                                                                                                                                                                                                                                                                                                                                                                                                                                                                                                                                                                                                                                                                                                                                                                    |                                                                                         | B;Res;Gated                                                                                                                                                                                                                                                                                                                                                                                                                                                                                                                                                                                                                                                                                                                                                                                                                                                                                                                                                                                                                                                                                                                                                                                                                                                                                                                                                                                                                                                                                                                                                                                                                                                                                                                                                                                                                                                                                                                                                                                                                                                                                                                   |                                                                                                                       | N;Res;                                                                                                          | +15,000                               |
|                 | Leasehold/Fee Simple                                                                                                                                                                                                                                                                                                                                                                                                                                                                                                                                                                                                                                                                                                                                                                                                                                                                                                                                                                                                                                                                                                                                                                                                                                                                                                                                                                                                                                                                                                                                                                                                                                                                                                                                                                                                                                                                                                                                                                                                                                                                                                           | Fee Simple                                                                                                                                                   | Fee Simple                                                                                                                                                                                                                                                                                                                                                                                                                                                                                                                                                                                                                                                                                                                                                                                                                                                                                                                                                                                                                                                                                                                                                                                                                                                                                                                                                                                                                                                                                                                                                                                                                                                                                                                                                                                                                                                                                                                                                                                                                                                                                                                     |                                                                                         | Fee Simple                                                                                                                                                                                                                                                                                                                                                                                                                                                                                                                                                                                                                                                                                                                                                                                                                                                                                                                                                                                                                                                                                                                                                                                                                                                                                                                                                                                                                                                                                                                                                                                                                                                                                                                                                                                                                                                                                                                                                                                                                                                                                                                    |                                                                                                                       | Fee Simple                                                                                                      | ,                                     |
|                 | Site                                                                                                                                                                                                                                                                                                                                                                                                                                                                                                                                                                                                                                                                                                                                                                                                                                                                                                                                                                                                                                                                                                                                                                                                                                                                                                                                                                                                                                                                                                                                                                                                                                                                                                                                                                                                                                                                                                                                                                                                                                                                                                                           | 16200 sf                                                                                                                                                     | 16117 sf                                                                                                                                                                                                                                                                                                                                                                                                                                                                                                                                                                                                                                                                                                                                                                                                                                                                                                                                                                                                                                                                                                                                                                                                                                                                                                                                                                                                                                                                                                                                                                                                                                                                                                                                                                                                                                                                                                                                                                                                                                                                                                                       | 0                                                                                       |                                                                                                                                                                                                                                                                                                                                                                                                                                                                                                                                                                                                                                                                                                                                                                                                                                                                                                                                                                                                                                                                                                                                                                                                                                                                                                                                                                                                                                                                                                                                                                                                                                                                                                                                                                                                                                                                                                                                                                                                                                                                                                                               | C                                                                                                                     | <b>'</b>                                                                                                        | +13,500                               |
|                 | View                                                                                                                                                                                                                                                                                                                                                                                                                                                                                                                                                                                                                                                                                                                                                                                                                                                                                                                                                                                                                                                                                                                                                                                                                                                                                                                                                                                                                                                                                                                                                                                                                                                                                                                                                                                                                                                                                                                                                                                                                                                                                                                           | N;Res;                                                                                                                                                       | N;Res;                                                                                                                                                                                                                                                                                                                                                                                                                                                                                                                                                                                                                                                                                                                                                                                                                                                                                                                                                                                                                                                                                                                                                                                                                                                                                                                                                                                                                                                                                                                                                                                                                                                                                                                                                                                                                                                                                                                                                                                                                                                                                                                         | ļ                                                                                       | N;Res;                                                                                                                                                                                                                                                                                                                                                                                                                                                                                                                                                                                                                                                                                                                                                                                                                                                                                                                                                                                                                                                                                                                                                                                                                                                                                                                                                                                                                                                                                                                                                                                                                                                                                                                                                                                                                                                                                                                                                                                                                                                                                                                        |                                                                                                                       | N;Res;                                                                                                          | 10,000                                |
|                 | Design (Style)                                                                                                                                                                                                                                                                                                                                                                                                                                                                                                                                                                                                                                                                                                                                                                                                                                                                                                                                                                                                                                                                                                                                                                                                                                                                                                                                                                                                                                                                                                                                                                                                                                                                                                                                                                                                                                                                                                                                                                                                                                                                                                                 | DT1.0;Southwest                                                                                                                                              | DT1.0;Southwest                                                                                                                                                                                                                                                                                                                                                                                                                                                                                                                                                                                                                                                                                                                                                                                                                                                                                                                                                                                                                                                                                                                                                                                                                                                                                                                                                                                                                                                                                                                                                                                                                                                                                                                                                                                                                                                                                                                                                                                                                                                                                                                |                                                                                         | DT1.0;Southwes                                                                                                                                                                                                                                                                                                                                                                                                                                                                                                                                                                                                                                                                                                                                                                                                                                                                                                                                                                                                                                                                                                                                                                                                                                                                                                                                                                                                                                                                                                                                                                                                                                                                                                                                                                                                                                                                                                                                                                                                                                                                                                                | .+                                                                                                                    | DT1.0;Southwest                                                                                                 |                                       |
|                 |                                                                                                                                                                                                                                                                                                                                                                                                                                                                                                                                                                                                                                                                                                                                                                                                                                                                                                                                                                                                                                                                                                                                                                                                                                                                                                                                                                                                                                                                                                                                                                                                                                                                                                                                                                                                                                                                                                                                                                                                                                                                                                                                | ·                                                                                                                                                            | · · · · · · · · · · · · · · · · · · ·                                                                                                                                                                                                                                                                                                                                                                                                                                                                                                                                                                                                                                                                                                                                                                                                                                                                                                                                                                                                                                                                                                                                                                                                                                                                                                                                                                                                                                                                                                                                                                                                                                                                                                                                                                                                                                                                                                                                                                                                                                                                                          |                                                                                         | Q4                                                                                                                                                                                                                                                                                                                                                                                                                                                                                                                                                                                                                                                                                                                                                                                                                                                                                                                                                                                                                                                                                                                                                                                                                                                                                                                                                                                                                                                                                                                                                                                                                                                                                                                                                                                                                                                                                                                                                                                                                                                                                                                            | 01                                                                                                                    | · ·                                                                                                             |                                       |
|                 | Quality of Construction                                                                                                                                                                                                                                                                                                                                                                                                                                                                                                                                                                                                                                                                                                                                                                                                                                                                                                                                                                                                                                                                                                                                                                                                                                                                                                                                                                                                                                                                                                                                                                                                                                                                                                                                                                                                                                                                                                                                                                                                                                                                                                        | Q4                                                                                                                                                           | Q4                                                                                                                                                                                                                                                                                                                                                                                                                                                                                                                                                                                                                                                                                                                                                                                                                                                                                                                                                                                                                                                                                                                                                                                                                                                                                                                                                                                                                                                                                                                                                                                                                                                                                                                                                                                                                                                                                                                                                                                                                                                                                                                             |                                                                                         |                                                                                                                                                                                                                                                                                                                                                                                                                                                                                                                                                                                                                                                                                                                                                                                                                                                                                                                                                                                                                                                                                                                                                                                                                                                                                                                                                                                                                                                                                                                                                                                                                                                                                                                                                                                                                                                                                                                                                                                                                                                                                                                               |                                                                                                                       | Q4                                                                                                              |                                       |
|                 | Actual Age                                                                                                                                                                                                                                                                                                                                                                                                                                                                                                                                                                                                                                                                                                                                                                                                                                                                                                                                                                                                                                                                                                                                                                                                                                                                                                                                                                                                                                                                                                                                                                                                                                                                                                                                                                                                                                                                                                                                                                                                                                                                                                                     | 30                                                                                                                                                           | 30                                                                                                                                                                                                                                                                                                                                                                                                                                                                                                                                                                                                                                                                                                                                                                                                                                                                                                                                                                                                                                                                                                                                                                                                                                                                                                                                                                                                                                                                                                                                                                                                                                                                                                                                                                                                                                                                                                                                                                                                                                                                                                                             |                                                                                         | 31                                                                                                                                                                                                                                                                                                                                                                                                                                                                                                                                                                                                                                                                                                                                                                                                                                                                                                                                                                                                                                                                                                                                                                                                                                                                                                                                                                                                                                                                                                                                                                                                                                                                                                                                                                                                                                                                                                                                                                                                                                                                                                                            | 0                                                                                                                     |                                                                                                                 | 0                                     |
|                 | Condition                                                                                                                                                                                                                                                                                                                                                                                                                                                                                                                                                                                                                                                                                                                                                                                                                                                                                                                                                                                                                                                                                                                                                                                                                                                                                                                                                                                                                                                                                                                                                                                                                                                                                                                                                                                                                                                                                                                                                                                                                                                                                                                      | C3                                                                                                                                                           | C3                                                                                                                                                                                                                                                                                                                                                                                                                                                                                                                                                                                                                                                                                                                                                                                                                                                                                                                                                                                                                                                                                                                                                                                                                                                                                                                                                                                                                                                                                                                                                                                                                                                                                                                                                                                                                                                                                                                                                                                                                                                                                                                             |                                                                                         | C4                                                                                                                                                                                                                                                                                                                                                                                                                                                                                                                                                                                                                                                                                                                                                                                                                                                                                                                                                                                                                                                                                                                                                                                                                                                                                                                                                                                                                                                                                                                                                                                                                                                                                                                                                                                                                                                                                                                                                                                                                                                                                                                            | +10,000                                                                                                               |                                                                                                                 | +20,000                               |
|                 | Above Grade                                                                                                                                                                                                                                                                                                                                                                                                                                                                                                                                                                                                                                                                                                                                                                                                                                                                                                                                                                                                                                                                                                                                                                                                                                                                                                                                                                                                                                                                                                                                                                                                                                                                                                                                                                                                                                                                                                                                                                                                                                                                                                                    | Total Bdrms. Baths                                                                                                                                           | Total Bdrms. Baths                                                                                                                                                                                                                                                                                                                                                                                                                                                                                                                                                                                                                                                                                                                                                                                                                                                                                                                                                                                                                                                                                                                                                                                                                                                                                                                                                                                                                                                                                                                                                                                                                                                                                                                                                                                                                                                                                                                                                                                                                                                                                                             |                                                                                         | Total Bdrms. Baths                                                                                                                                                                                                                                                                                                                                                                                                                                                                                                                                                                                                                                                                                                                                                                                                                                                                                                                                                                                                                                                                                                                                                                                                                                                                                                                                                                                                                                                                                                                                                                                                                                                                                                                                                                                                                                                                                                                                                                                                                                                                                                            |                                                                                                                       | Total Bdrms. Baths                                                                                              |                                       |
|                 | Room Count                                                                                                                                                                                                                                                                                                                                                                                                                                                                                                                                                                                                                                                                                                                                                                                                                                                                                                                                                                                                                                                                                                                                                                                                                                                                                                                                                                                                                                                                                                                                                                                                                                                                                                                                                                                                                                                                                                                                                                                                                                                                                                                     | 7 4 2.0                                                                                                                                                      | 7 4 2.0                                                                                                                                                                                                                                                                                                                                                                                                                                                                                                                                                                                                                                                                                                                                                                                                                                                                                                                                                                                                                                                                                                                                                                                                                                                                                                                                                                                                                                                                                                                                                                                                                                                                                                                                                                                                                                                                                                                                                                                                                                                                                                                        |                                                                                         | 7 3 2.0                                                                                                                                                                                                                                                                                                                                                                                                                                                                                                                                                                                                                                                                                                                                                                                                                                                                                                                                                                                                                                                                                                                                                                                                                                                                                                                                                                                                                                                                                                                                                                                                                                                                                                                                                                                                                                                                                                                                                                                                                                                                                                                       |                                                                                                                       | 7 4 2.1                                                                                                         | -6,000                                |
|                 | Gross Living Area                                                                                                                                                                                                                                                                                                                                                                                                                                                                                                                                                                                                                                                                                                                                                                                                                                                                                                                                                                                                                                                                                                                                                                                                                                                                                                                                                                                                                                                                                                                                                                                                                                                                                                                                                                                                                                                                                                                                                                                                                                                                                                              | 2,435 sq. ft.                                                                                                                                                | 2,435 sq. ft.                                                                                                                                                                                                                                                                                                                                                                                                                                                                                                                                                                                                                                                                                                                                                                                                                                                                                                                                                                                                                                                                                                                                                                                                                                                                                                                                                                                                                                                                                                                                                                                                                                                                                                                                                                                                                                                                                                                                                                                                                                                                                                                  |                                                                                         | 2,255 sq. f                                                                                                                                                                                                                                                                                                                                                                                                                                                                                                                                                                                                                                                                                                                                                                                                                                                                                                                                                                                                                                                                                                                                                                                                                                                                                                                                                                                                                                                                                                                                                                                                                                                                                                                                                                                                                                                                                                                                                                                                                                                                                                                   | ft. +11,000                                                                                                           | 2,246 sq. ft.                                                                                                   | +11,000                               |
|                 | Basement & Finished                                                                                                                                                                                                                                                                                                                                                                                                                                                                                                                                                                                                                                                                                                                                                                                                                                                                                                                                                                                                                                                                                                                                                                                                                                                                                                                                                                                                                                                                                                                                                                                                                                                                                                                                                                                                                                                                                                                                                                                                                                                                                                            | 0sf                                                                                                                                                          | 0sf                                                                                                                                                                                                                                                                                                                                                                                                                                                                                                                                                                                                                                                                                                                                                                                                                                                                                                                                                                                                                                                                                                                                                                                                                                                                                                                                                                                                                                                                                                                                                                                                                                                                                                                                                                                                                                                                                                                                                                                                                                                                                                                            |                                                                                         | 0sf                                                                                                                                                                                                                                                                                                                                                                                                                                                                                                                                                                                                                                                                                                                                                                                                                                                                                                                                                                                                                                                                                                                                                                                                                                                                                                                                                                                                                                                                                                                                                                                                                                                                                                                                                                                                                                                                                                                                                                                                                                                                                                                           |                                                                                                                       | 0sf                                                                                                             |                                       |
| S               | Rooms Below Grade                                                                                                                                                                                                                                                                                                                                                                                                                                                                                                                                                                                                                                                                                                                                                                                                                                                                                                                                                                                                                                                                                                                                                                                                                                                                                                                                                                                                                                                                                                                                                                                                                                                                                                                                                                                                                                                                                                                                                                                                                                                                                                              |                                                                                                                                                              |                                                                                                                                                                                                                                                                                                                                                                                                                                                                                                                                                                                                                                                                                                                                                                                                                                                                                                                                                                                                                                                                                                                                                                                                                                                                                                                                                                                                                                                                                                                                                                                                                                                                                                                                                                                                                                                                                                                                                                                                                                                                                                                                |                                                                                         |                                                                                                                                                                                                                                                                                                                                                                                                                                                                                                                                                                                                                                                                                                                                                                                                                                                                                                                                                                                                                                                                                                                                                                                                                                                                                                                                                                                                                                                                                                                                                                                                                                                                                                                                                                                                                                                                                                                                                                                                                                                                                                                               |                                                                                                                       |                                                                                                                 |                                       |
| <b>ANALYSIS</b> | Functional Utility                                                                                                                                                                                                                                                                                                                                                                                                                                                                                                                                                                                                                                                                                                                                                                                                                                                                                                                                                                                                                                                                                                                                                                                                                                                                                                                                                                                                                                                                                                                                                                                                                                                                                                                                                                                                                                                                                                                                                                                                                                                                                                             | Typical                                                                                                                                                      | Typical                                                                                                                                                                                                                                                                                                                                                                                                                                                                                                                                                                                                                                                                                                                                                                                                                                                                                                                                                                                                                                                                                                                                                                                                                                                                                                                                                                                                                                                                                                                                                                                                                                                                                                                                                                                                                                                                                                                                                                                                                                                                                                                        |                                                                                         | Typical                                                                                                                                                                                                                                                                                                                                                                                                                                                                                                                                                                                                                                                                                                                                                                                                                                                                                                                                                                                                                                                                                                                                                                                                                                                                                                                                                                                                                                                                                                                                                                                                                                                                                                                                                                                                                                                                                                                                                                                                                                                                                                                       |                                                                                                                       | Typical                                                                                                         |                                       |
|                 | Heating/Cooling                                                                                                                                                                                                                                                                                                                                                                                                                                                                                                                                                                                                                                                                                                                                                                                                                                                                                                                                                                                                                                                                                                                                                                                                                                                                                                                                                                                                                                                                                                                                                                                                                                                                                                                                                                                                                                                                                                                                                                                                                                                                                                                | FWA/Central                                                                                                                                                  | FWA/Central                                                                                                                                                                                                                                                                                                                                                                                                                                                                                                                                                                                                                                                                                                                                                                                                                                                                                                                                                                                                                                                                                                                                                                                                                                                                                                                                                                                                                                                                                                                                                                                                                                                                                                                                                                                                                                                                                                                                                                                                                                                                                                                    |                                                                                         | FWA/Central                                                                                                                                                                                                                                                                                                                                                                                                                                                                                                                                                                                                                                                                                                                                                                                                                                                                                                                                                                                                                                                                                                                                                                                                                                                                                                                                                                                                                                                                                                                                                                                                                                                                                                                                                                                                                                                                                                                                                                                                                                                                                                                   |                                                                                                                       | FWA/Central                                                                                                     |                                       |
| I≰              | Energy Efficient Items                                                                                                                                                                                                                                                                                                                                                                                                                                                                                                                                                                                                                                                                                                                                                                                                                                                                                                                                                                                                                                                                                                                                                                                                                                                                                                                                                                                                                                                                                                                                                                                                                                                                                                                                                                                                                                                                                                                                                                                                                                                                                                         | None                                                                                                                                                         | None                                                                                                                                                                                                                                                                                                                                                                                                                                                                                                                                                                                                                                                                                                                                                                                                                                                                                                                                                                                                                                                                                                                                                                                                                                                                                                                                                                                                                                                                                                                                                                                                                                                                                                                                                                                                                                                                                                                                                                                                                                                                                                                           |                                                                                         | None                                                                                                                                                                                                                                                                                                                                                                                                                                                                                                                                                                                                                                                                                                                                                                                                                                                                                                                                                                                                                                                                                                                                                                                                                                                                                                                                                                                                                                                                                                                                                                                                                                                                                                                                                                                                                                                                                                                                                                                                                                                                                                                          |                                                                                                                       | None                                                                                                            |                                       |
| 4               |                                                                                                                                                                                                                                                                                                                                                                                                                                                                                                                                                                                                                                                                                                                                                                                                                                                                                                                                                                                                                                                                                                                                                                                                                                                                                                                                                                                                                                                                                                                                                                                                                                                                                                                                                                                                                                                                                                                                                                                                                                                                                                                                | 3ga3dw                                                                                                                                                       | 3ga3dw                                                                                                                                                                                                                                                                                                                                                                                                                                                                                                                                                                                                                                                                                                                                                                                                                                                                                                                                                                                                                                                                                                                                                                                                                                                                                                                                                                                                                                                                                                                                                                                                                                                                                                                                                                                                                                                                                                                                                                                                                                                                                                                         |                                                                                         | 3ga3dw                                                                                                                                                                                                                                                                                                                                                                                                                                                                                                                                                                                                                                                                                                                                                                                                                                                                                                                                                                                                                                                                                                                                                                                                                                                                                                                                                                                                                                                                                                                                                                                                                                                                                                                                                                                                                                                                                                                                                                                                                                                                                                                        |                                                                                                                       | 3ga3dw                                                                                                          |                                       |
| Z               | Garage/Carport                                                                                                                                                                                                                                                                                                                                                                                                                                                                                                                                                                                                                                                                                                                                                                                                                                                                                                                                                                                                                                                                                                                                                                                                                                                                                                                                                                                                                                                                                                                                                                                                                                                                                                                                                                                                                                                                                                                                                                                                                                                                                                                 |                                                                                                                                                              | Porch/Patio                                                                                                                                                                                                                                                                                                                                                                                                                                                                                                                                                                                                                                                                                                                                                                                                                                                                                                                                                                                                                                                                                                                                                                                                                                                                                                                                                                                                                                                                                                                                                                                                                                                                                                                                                                                                                                                                                                                                                                                                                                                                                                                    |                                                                                         |                                                                                                                                                                                                                                                                                                                                                                                                                                                                                                                                                                                                                                                                                                                                                                                                                                                                                                                                                                                                                                                                                                                                                                                                                                                                                                                                                                                                                                                                                                                                                                                                                                                                                                                                                                                                                                                                                                                                                                                                                                                                                                                               |                                                                                                                       |                                                                                                                 |                                       |
| S               | Porch/Patio/Deck                                                                                                                                                                                                                                                                                                                                                                                                                                                                                                                                                                                                                                                                                                                                                                                                                                                                                                                                                                                                                                                                                                                                                                                                                                                                                                                                                                                                                                                                                                                                                                                                                                                                                                                                                                                                                                                                                                                                                                                                                                                                                                               | Porch/Patio                                                                                                                                                  |                                                                                                                                                                                                                                                                                                                                                                                                                                                                                                                                                                                                                                                                                                                                                                                                                                                                                                                                                                                                                                                                                                                                                                                                                                                                                                                                                                                                                                                                                                                                                                                                                                                                                                                                                                                                                                                                                                                                                                                                                                                                                                                                |                                                                                         | Porch/Patio                                                                                                                                                                                                                                                                                                                                                                                                                                                                                                                                                                                                                                                                                                                                                                                                                                                                                                                                                                                                                                                                                                                                                                                                                                                                                                                                                                                                                                                                                                                                                                                                                                                                                                                                                                                                                                                                                                                                                                                                                                                                                                                   |                                                                                                                       | Porch/Patio                                                                                                     |                                       |
| <u>~</u>        | Fireplaces                                                                                                                                                                                                                                                                                                                                                                                                                                                                                                                                                                                                                                                                                                                                                                                                                                                                                                                                                                                                                                                                                                                                                                                                                                                                                                                                                                                                                                                                                                                                                                                                                                                                                                                                                                                                                                                                                                                                                                                                                                                                                                                     | 1 Fireplace                                                                                                                                                  | 1 Fireplace                                                                                                                                                                                                                                                                                                                                                                                                                                                                                                                                                                                                                                                                                                                                                                                                                                                                                                                                                                                                                                                                                                                                                                                                                                                                                                                                                                                                                                                                                                                                                                                                                                                                                                                                                                                                                                                                                                                                                                                                                                                                                                                    |                                                                                         | 1 Fireplace                                                                                                                                                                                                                                                                                                                                                                                                                                                                                                                                                                                                                                                                                                                                                                                                                                                                                                                                                                                                                                                                                                                                                                                                                                                                                                                                                                                                                                                                                                                                                                                                                                                                                                                                                                                                                                                                                                                                                                                                                                                                                                                   |                                                                                                                       | 1 Fireplace                                                                                                     |                                       |
| <u>A</u>        | Pool                                                                                                                                                                                                                                                                                                                                                                                                                                                                                                                                                                                                                                                                                                                                                                                                                                                                                                                                                                                                                                                                                                                                                                                                                                                                                                                                                                                                                                                                                                                                                                                                                                                                                                                                                                                                                                                                                                                                                                                                                                                                                                                           | Pool/Spa                                                                                                                                                     | No Pool/No Spa                                                                                                                                                                                                                                                                                                                                                                                                                                                                                                                                                                                                                                                                                                                                                                                                                                                                                                                                                                                                                                                                                                                                                                                                                                                                                                                                                                                                                                                                                                                                                                                                                                                                                                                                                                                                                                                                                                                                                                                                                                                                                                                 | +30,000                                                                                 |                                                                                                                                                                                                                                                                                                                                                                                                                                                                                                                                                                                                                                                                                                                                                                                                                                                                                                                                                                                                                                                                                                                                                                                                                                                                                                                                                                                                                                                                                                                                                                                                                                                                                                                                                                                                                                                                                                                                                                                                                                                                                                                               | +7,000                                                                                                                |                                                                                                                 | +30,000                               |
| COMPARISON      | Amenities                                                                                                                                                                                                                                                                                                                                                                                                                                                                                                                                                                                                                                                                                                                                                                                                                                                                                                                                                                                                                                                                                                                                                                                                                                                                                                                                                                                                                                                                                                                                                                                                                                                                                                                                                                                                                                                                                                                                                                                                                                                                                                                      | None                                                                                                                                                         | None                                                                                                                                                                                                                                                                                                                                                                                                                                                                                                                                                                                                                                                                                                                                                                                                                                                                                                                                                                                                                                                                                                                                                                                                                                                                                                                                                                                                                                                                                                                                                                                                                                                                                                                                                                                                                                                                                                                                                                                                                                                                                                                           |                                                                                         | None                                                                                                                                                                                                                                                                                                                                                                                                                                                                                                                                                                                                                                                                                                                                                                                                                                                                                                                                                                                                                                                                                                                                                                                                                                                                                                                                                                                                                                                                                                                                                                                                                                                                                                                                                                                                                                                                                                                                                                                                                                                                                                                          |                                                                                                                       | None                                                                                                            |                                       |
| ၓ               | Net Adjustment (Total)                                                                                                                                                                                                                                                                                                                                                                                                                                                                                                                                                                                                                                                                                                                                                                                                                                                                                                                                                                                                                                                                                                                                                                                                                                                                                                                                                                                                                                                                                                                                                                                                                                                                                                                                                                                                                                                                                                                                                                                                                                                                                                         |                                                                                                                                                              | X + -                                                                                                                                                                                                                                                                                                                                                                                                                                                                                                                                                                                                                                                                                                                                                                                                                                                                                                                                                                                                                                                                                                                                                                                                                                                                                                                                                                                                                                                                                                                                                                                                                                                                                                                                                                                                                                                                                                                                                                                                                                                                                                                          | \$ 30,000                                                                               | X + -                                                                                                                                                                                                                                                                                                                                                                                                                                                                                                                                                                                                                                                                                                                                                                                                                                                                                                                                                                                                                                                                                                                                                                                                                                                                                                                                                                                                                                                                                                                                                                                                                                                                                                                                                                                                                                                                                                                                                                                                                                                                                                                         | \$ 28,000                                                                                                             | X + -                                                                                                           | \$ 83,500                             |
| ES              | Adjusted Sale Price                                                                                                                                                                                                                                                                                                                                                                                                                                                                                                                                                                                                                                                                                                                                                                                                                                                                                                                                                                                                                                                                                                                                                                                                                                                                                                                                                                                                                                                                                                                                                                                                                                                                                                                                                                                                                                                                                                                                                                                                                                                                                                            |                                                                                                                                                              | Net Adj: 5%                                                                                                                                                                                                                                                                                                                                                                                                                                                                                                                                                                                                                                                                                                                                                                                                                                                                                                                                                                                                                                                                                                                                                                                                                                                                                                                                                                                                                                                                                                                                                                                                                                                                                                                                                                                                                                                                                                                                                                                                                                                                                                                    |                                                                                         | Net Adj: 5%                                                                                                                                                                                                                                                                                                                                                                                                                                                                                                                                                                                                                                                                                                                                                                                                                                                                                                                                                                                                                                                                                                                                                                                                                                                                                                                                                                                                                                                                                                                                                                                                                                                                                                                                                                                                                                                                                                                                                                                                                                                                                                                   |                                                                                                                       | Net Adj: 16%                                                                                                    |                                       |
|                 | of Comparables                                                                                                                                                                                                                                                                                                                                                                                                                                                                                                                                                                                                                                                                                                                                                                                                                                                                                                                                                                                                                                                                                                                                                                                                                                                                                                                                                                                                                                                                                                                                                                                                                                                                                                                                                                                                                                                                                                                                                                                                                                                                                                                 |                                                                                                                                                              | Gross Adj : 5%                                                                                                                                                                                                                                                                                                                                                                                                                                                                                                                                                                                                                                                                                                                                                                                                                                                                                                                                                                                                                                                                                                                                                                                                                                                                                                                                                                                                                                                                                                                                                                                                                                                                                                                                                                                                                                                                                                                                                                                                                                                                                                                 | \$ 600,000                                                                              | Gross Adj: 5%                                                                                                                                                                                                                                                                                                                                                                                                                                                                                                                                                                                                                                                                                                                                                                                                                                                                                                                                                                                                                                                                                                                                                                                                                                                                                                                                                                                                                                                                                                                                                                                                                                                                                                                                                                                                                                                                                                                                                                                                                                                                                                                 | \$ 608,000                                                                                                            | Gross Adj: 18%                                                                                                  | \$ 608,500                            |
| SA              | I X did did not re                                                                                                                                                                                                                                                                                                                                                                                                                                                                                                                                                                                                                                                                                                                                                                                                                                                                                                                                                                                                                                                                                                                                                                                                                                                                                                                                                                                                                                                                                                                                                                                                                                                                                                                                                                                                                                                                                                                                                                                                                                                                                                             | search the sale or trans                                                                                                                                     |                                                                                                                                                                                                                                                                                                                                                                                                                                                                                                                                                                                                                                                                                                                                                                                                                                                                                                                                                                                                                                                                                                                                                                                                                                                                                                                                                                                                                                                                                                                                                                                                                                                                                                                                                                                                                                                                                                                                                                                                                                                                                                                                |                                                                                         |                                                                                                                                                                                                                                                                                                                                                                                                                                                                                                                                                                                                                                                                                                                                                                                                                                                                                                                                                                                                                                                                                                                                                                                                                                                                                                                                                                                                                                                                                                                                                                                                                                                                                                                                                                                                                                                                                                                                                                                                                                                                                                                               |                                                                                                                       | •                                                                                                               |                                       |
|                 | Data source(s) GLVAR Report the results of the results of the results of the results of Prior Sale/Transference of Prior Sale/Tra | MLS;Taxstar  did not reveal any price MLS;Taxstar esearch and analysis of er 06/2 er \$55 GLVARN urce(s) 07/0 ansfer history of the sub- tount of \$550,000. | the prior sale or transfe<br>3JECT<br>8/2024<br>50,000<br>MLS;Taxstar<br>3/2024<br>ject property and compa                                                                                                                                                                                                                                                                                                                                                                                                                                                                                                                                                                                                                                                                                                                                                                                                                                                                                                                                                                                                                                                                                                                                                                                                                                                                                                                                                                                                                                                                                                                                                                                                                                                                                                                                                                                                                                                                                                                                                                                                                     | r history of the sub<br>COMPARABLE S<br>Tax Records;Gl<br>07/03/202<br>arable sales The | is for the year prior to to the second of the year prior to | he date of sale of the<br>parable sales (report<br>MPARABLE SALE #<br>Records;GLVRN<br>07/03/2024<br>previously had a | e comparable sale.  additional prior sales on 2 COMPARA  #12 COMPARA  #1LS Tax Record 07/0:  Bargain & Sale Dee | ds;GLVRMLS<br>3/2024<br>d recorded on |
| NOIL            | Summary of Sales Compathe comparable sales size and aged homes  Indicated Value by Sales Indicated Value by: Sales of The sales comparison determining of value.                                                                                                                                                                                                                                                                                                                                                                                                                                                                                                                                                                                                                                                                                                                                                                                                                                                                                                                                                                                                                                                                                                                                                                                                                                                                                                                                                                                                                                                                                                                                                                                                                                                                                                                                                                                                                                                                                                                                                               | were required in are in this area. Greate  Comparison Approach \$ Comparison Approach \$ n approach is the be                                                | eas of dissimilarity the est weight was given to be started by the | to produce the he he to comparable  Cost Approach (if destimated mark                   | est indicated value e sale 1 and 4 due eveloped) \$ et value of the sub                                                                                                                                                                                                                                                                                                                                                                                                                                                                                                                                                                                                                                                                                                                                                                                                                                                                                                                                                                                                                                                                                                                                                                                                                                                                                                                                                                                                                                                                                                                                                                                                                                                                                                                                                                                                                                                                                                                                                                                                                                                       | e of the subject. to requiring the le                                                                                 | Subject competes versast amount of gross  oproach (if developed) \$ d is given most weight                      | vell with similar is adjustments.     |
| RECONCILIATION  | following required inspect completed as is.                                                                                                                                                                                                                                                                                                                                                                                                                                                                                                                                                                                                                                                                                                                                                                                                                                                                                                                                                                                                                                                                                                                                                                                                                                                                                                                                                                                                                                                                                                                                                                                                                                                                                                                                                                                                                                                                                                                                                                                                                                                                                    | the following repairs or<br>ion based on the extraor                                                                                                         | alterations on the basis<br>dinary assumption that                                                                                                                                                                                                                                                                                                                                                                                                                                                                                                                                                                                                                                                                                                                                                                                                                                                                                                                                                                                                                                                                                                                                                                                                                                                                                                                                                                                                                                                                                                                                                                                                                                                                                                                                                                                                                                                                                                                                                                                                                                                                             | of a hypothetical co                                                                    | ondition that the repairs<br>ficiency does not requ                                                                                                                                                                                                                                                                                                                                                                                                                                                                                                                                                                                                                                                                                                                                                                                                                                                                                                                                                                                                                                                                                                                                                                                                                                                                                                                                                                                                                                                                                                                                                                                                                                                                                                                                                                                                                                                                                                                                                                                                                                                                           | or alterations have<br>ire alteration or repa                                                                         | ir: The appraisal re                                                                                            | subjecttothe<br>port was              |
|                 | Based on a visual inspe conditions, and apprais 570,000, a                                                                                                                                                                                                                                                                                                                                                                                                                                                                                                                                                                                                                                                                                                                                                                                                                                                                                                                                                                                                                                                                                                                                                                                                                                                                                                                                                                                                                                                                                                                                                                                                                                                                                                                                                                                                                                                                                                                                                                                                                                                                     | er's certification, my (c                                                                                                                                    | •                                                                                                                                                                                                                                                                                                                                                                                                                                                                                                                                                                                                                                                                                                                                                                                                                                                                                                                                                                                                                                                                                                                                                                                                                                                                                                                                                                                                                                                                                                                                                                                                                                                                                                                                                                                                                                                                                                                                                                                                                                                                                                                              | rket value, as defi                                                                     |                                                                                                                                                                                                                                                                                                                                                                                                                                                                                                                                                                                                                                                                                                                                                                                                                                                                                                                                                                                                                                                                                                                                                                                                                                                                                                                                                                                                                                                                                                                                                                                                                                                                                                                                                                                                                                                                                                                                                                                                                                                                                                                               | erty that is the sub                                                                                                  | ect of this report is                                                                                           | and limiting                          |