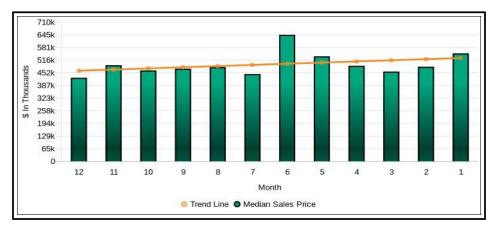

### **Exterior-Only Inspection Residential Appraisal Report**

|                 |                                                                                                                                                                                                                                                                                                                                                                                                                                                                                                                                                                                                                                                                                                                                                                                                                                                                                                                                                                                                                                                                                                                                                                                                                                                                                                                                                                                                                                                                                                                                                                                                                                                                                                                                                                                                                                                                                                                                                                                                                                                                                                                                | nparable properties curre                                                                                                                                    | •                                                                                                                                                                                                                                                                                                                                                                                                                                                                                                                                                                                                                                                                                                                                                                                                                                                                                                                                                                                                                                                                                                                                                                                                                                                                                                                                                                                                                                                                                                                                                                                                                                                                                                                                                                                                                                                                                                                                                                                                                                                                                                                              |                                                                                         |                                                                                                                                                                                                                                                                                                                                                                                                                                                                                                                                                                                                                                                                                                                                                                                                                                                                                                                                                                                                                                                                                                                                                                                                                                                                                                                                                                                                                                                                                                                                                                                                                                                                                                                                                                                                                                                                                                                                                                                                                                                                                                                               |                                                                                                                       | 900 to\$ 849                                                                                                    | ,000 .                                |
|-----------------|--------------------------------------------------------------------------------------------------------------------------------------------------------------------------------------------------------------------------------------------------------------------------------------------------------------------------------------------------------------------------------------------------------------------------------------------------------------------------------------------------------------------------------------------------------------------------------------------------------------------------------------------------------------------------------------------------------------------------------------------------------------------------------------------------------------------------------------------------------------------------------------------------------------------------------------------------------------------------------------------------------------------------------------------------------------------------------------------------------------------------------------------------------------------------------------------------------------------------------------------------------------------------------------------------------------------------------------------------------------------------------------------------------------------------------------------------------------------------------------------------------------------------------------------------------------------------------------------------------------------------------------------------------------------------------------------------------------------------------------------------------------------------------------------------------------------------------------------------------------------------------------------------------------------------------------------------------------------------------------------------------------------------------------------------------------------------------------------------------------------------------|--------------------------------------------------------------------------------------------------------------------------------------------------------------|--------------------------------------------------------------------------------------------------------------------------------------------------------------------------------------------------------------------------------------------------------------------------------------------------------------------------------------------------------------------------------------------------------------------------------------------------------------------------------------------------------------------------------------------------------------------------------------------------------------------------------------------------------------------------------------------------------------------------------------------------------------------------------------------------------------------------------------------------------------------------------------------------------------------------------------------------------------------------------------------------------------------------------------------------------------------------------------------------------------------------------------------------------------------------------------------------------------------------------------------------------------------------------------------------------------------------------------------------------------------------------------------------------------------------------------------------------------------------------------------------------------------------------------------------------------------------------------------------------------------------------------------------------------------------------------------------------------------------------------------------------------------------------------------------------------------------------------------------------------------------------------------------------------------------------------------------------------------------------------------------------------------------------------------------------------------------------------------------------------------------------|-----------------------------------------------------------------------------------------|-------------------------------------------------------------------------------------------------------------------------------------------------------------------------------------------------------------------------------------------------------------------------------------------------------------------------------------------------------------------------------------------------------------------------------------------------------------------------------------------------------------------------------------------------------------------------------------------------------------------------------------------------------------------------------------------------------------------------------------------------------------------------------------------------------------------------------------------------------------------------------------------------------------------------------------------------------------------------------------------------------------------------------------------------------------------------------------------------------------------------------------------------------------------------------------------------------------------------------------------------------------------------------------------------------------------------------------------------------------------------------------------------------------------------------------------------------------------------------------------------------------------------------------------------------------------------------------------------------------------------------------------------------------------------------------------------------------------------------------------------------------------------------------------------------------------------------------------------------------------------------------------------------------------------------------------------------------------------------------------------------------------------------------------------------------------------------------------------------------------------------|-----------------------------------------------------------------------------------------------------------------------|-----------------------------------------------------------------------------------------------------------------|---------------------------------------|
|                 | There are 60 con                                                                                                                                                                                                                                                                                                                                                                                                                                                                                                                                                                                                                                                                                                                                                                                                                                                                                                                                                                                                                                                                                                                                                                                                                                                                                                                                                                                                                                                                                                                                                                                                                                                                                                                                                                                                                                                                                                                                                                                                                                                                                                               | pparable sales in the sub                                                                                                                                    | pject neighborhood with                                                                                                                                                                                                                                                                                                                                                                                                                                                                                                                                                                                                                                                                                                                                                                                                                                                                                                                                                                                                                                                                                                                                                                                                                                                                                                                                                                                                                                                                                                                                                                                                                                                                                                                                                                                                                                                                                                                                                                                                                                                                                                        | in the past twelve r                                                                    | nonths ranging in sale                                                                                                                                                                                                                                                                                                                                                                                                                                                                                                                                                                                                                                                                                                                                                                                                                                                                                                                                                                                                                                                                                                                                                                                                                                                                                                                                                                                                                                                                                                                                                                                                                                                                                                                                                                                                                                                                                                                                                                                                                                                                                                        | price from \$ 3                                                                                                       | 70,000 to\$                                                                                                     | 775,000 .                             |
|                 | FEATURE                                                                                                                                                                                                                                                                                                                                                                                                                                                                                                                                                                                                                                                                                                                                                                                                                                                                                                                                                                                                                                                                                                                                                                                                                                                                                                                                                                                                                                                                                                                                                                                                                                                                                                                                                                                                                                                                                                                                                                                                                                                                                                                        | SUBJECT                                                                                                                                                      | COMPARABLE                                                                                                                                                                                                                                                                                                                                                                                                                                                                                                                                                                                                                                                                                                                                                                                                                                                                                                                                                                                                                                                                                                                                                                                                                                                                                                                                                                                                                                                                                                                                                                                                                                                                                                                                                                                                                                                                                                                                                                                                                                                                                                                     | SALE#1                                                                                  | COMPARABLE                                                                                                                                                                                                                                                                                                                                                                                                                                                                                                                                                                                                                                                                                                                                                                                                                                                                                                                                                                                                                                                                                                                                                                                                                                                                                                                                                                                                                                                                                                                                                                                                                                                                                                                                                                                                                                                                                                                                                                                                                                                                                                                    | SALE#2                                                                                                                | COMPARABLE SA                                                                                                   | ALE # 3                               |
|                 | Address 4016 Tyle                                                                                                                                                                                                                                                                                                                                                                                                                                                                                                                                                                                                                                                                                                                                                                                                                                                                                                                                                                                                                                                                                                                                                                                                                                                                                                                                                                                                                                                                                                                                                                                                                                                                                                                                                                                                                                                                                                                                                                                                                                                                                                              | er William Lane                                                                                                                                              | 4013 Nancy Ma                                                                                                                                                                                                                                                                                                                                                                                                                                                                                                                                                                                                                                                                                                                                                                                                                                                                                                                                                                                                                                                                                                                                                                                                                                                                                                                                                                                                                                                                                                                                                                                                                                                                                                                                                                                                                                                                                                                                                                                                                                                                                                                  | rgarite Lane                                                                            | 4009 Tyler V                                                                                                                                                                                                                                                                                                                                                                                                                                                                                                                                                                                                                                                                                                                                                                                                                                                                                                                                                                                                                                                                                                                                                                                                                                                                                                                                                                                                                                                                                                                                                                                                                                                                                                                                                                                                                                                                                                                                                                                                                                                                                                                  | Villiam Lane                                                                                                          | 6204 Foxcro                                                                                                     | ft Avenue                             |
|                 |                                                                                                                                                                                                                                                                                                                                                                                                                                                                                                                                                                                                                                                                                                                                                                                                                                                                                                                                                                                                                                                                                                                                                                                                                                                                                                                                                                                                                                                                                                                                                                                                                                                                                                                                                                                                                                                                                                                                                                                                                                                                                                                                | jas, NV 89130                                                                                                                                                | Las Vegas, I                                                                                                                                                                                                                                                                                                                                                                                                                                                                                                                                                                                                                                                                                                                                                                                                                                                                                                                                                                                                                                                                                                                                                                                                                                                                                                                                                                                                                                                                                                                                                                                                                                                                                                                                                                                                                                                                                                                                                                                                                                                                                                                   | -                                                                                       | Las Vegas,                                                                                                                                                                                                                                                                                                                                                                                                                                                                                                                                                                                                                                                                                                                                                                                                                                                                                                                                                                                                                                                                                                                                                                                                                                                                                                                                                                                                                                                                                                                                                                                                                                                                                                                                                                                                                                                                                                                                                                                                                                                                                                                    |                                                                                                                       | Las Vegas, N                                                                                                    | NV 89108                              |
|                 | Proximity to Subject                                                                                                                                                                                                                                                                                                                                                                                                                                                                                                                                                                                                                                                                                                                                                                                                                                                                                                                                                                                                                                                                                                                                                                                                                                                                                                                                                                                                                                                                                                                                                                                                                                                                                                                                                                                                                                                                                                                                                                                                                                                                                                           | ,,                                                                                                                                                           | 0.03 mile                                                                                                                                                                                                                                                                                                                                                                                                                                                                                                                                                                                                                                                                                                                                                                                                                                                                                                                                                                                                                                                                                                                                                                                                                                                                                                                                                                                                                                                                                                                                                                                                                                                                                                                                                                                                                                                                                                                                                                                                                                                                                                                      |                                                                                         | 0.05 m                                                                                                                                                                                                                                                                                                                                                                                                                                                                                                                                                                                                                                                                                                                                                                                                                                                                                                                                                                                                                                                                                                                                                                                                                                                                                                                                                                                                                                                                                                                                                                                                                                                                                                                                                                                                                                                                                                                                                                                                                                                                                                                        |                                                                                                                       | 0.98 mile                                                                                                       |                                       |
|                 | Sale Price                                                                                                                                                                                                                                                                                                                                                                                                                                                                                                                                                                                                                                                                                                                                                                                                                                                                                                                                                                                                                                                                                                                                                                                                                                                                                                                                                                                                                                                                                                                                                                                                                                                                                                                                                                                                                                                                                                                                                                                                                                                                                                                     | \$                                                                                                                                                           | \$                                                                                                                                                                                                                                                                                                                                                                                                                                                                                                                                                                                                                                                                                                                                                                                                                                                                                                                                                                                                                                                                                                                                                                                                                                                                                                                                                                                                                                                                                                                                                                                                                                                                                                                                                                                                                                                                                                                                                                                                                                                                                                                             | 570,000                                                                                 | 9.001                                                                                                                                                                                                                                                                                                                                                                                                                                                                                                                                                                                                                                                                                                                                                                                                                                                                                                                                                                                                                                                                                                                                                                                                                                                                                                                                                                                                                                                                                                                                                                                                                                                                                                                                                                                                                                                                                                                                                                                                                                                                                                                         |                                                                                                                       | \$                                                                                                              | 525,000                               |
|                 |                                                                                                                                                                                                                                                                                                                                                                                                                                                                                                                                                                                                                                                                                                                                                                                                                                                                                                                                                                                                                                                                                                                                                                                                                                                                                                                                                                                                                                                                                                                                                                                                                                                                                                                                                                                                                                                                                                                                                                                                                                                                                                                                |                                                                                                                                                              |                                                                                                                                                                                                                                                                                                                                                                                                                                                                                                                                                                                                                                                                                                                                                                                                                                                                                                                                                                                                                                                                                                                                                                                                                                                                                                                                                                                                                                                                                                                                                                                                                                                                                                                                                                                                                                                                                                                                                                                                                                                                                                                                | sq. ft.                                                                                 | -                                                                                                                                                                                                                                                                                                                                                                                                                                                                                                                                                                                                                                                                                                                                                                                                                                                                                                                                                                                                                                                                                                                                                                                                                                                                                                                                                                                                                                                                                                                                                                                                                                                                                                                                                                                                                                                                                                                                                                                                                                                                                                                             | sq. ft.                                                                                                               |                                                                                                                 |                                       |
|                 | Sale Price/Gross Liv. Area                                                                                                                                                                                                                                                                                                                                                                                                                                                                                                                                                                                                                                                                                                                                                                                                                                                                                                                                                                                                                                                                                                                                                                                                                                                                                                                                                                                                                                                                                                                                                                                                                                                                                                                                                                                                                                                                                                                                                                                                                                                                                                     | \$ 0.00 sq. ft.                                                                                                                                              |                                                                                                                                                                                                                                                                                                                                                                                                                                                                                                                                                                                                                                                                                                                                                                                                                                                                                                                                                                                                                                                                                                                                                                                                                                                                                                                                                                                                                                                                                                                                                                                                                                                                                                                                                                                                                                                                                                                                                                                                                                                                                                                                |                                                                                         |                                                                                                                                                                                                                                                                                                                                                                                                                                                                                                                                                                                                                                                                                                                                                                                                                                                                                                                                                                                                                                                                                                                                                                                                                                                                                                                                                                                                                                                                                                                                                                                                                                                                                                                                                                                                                                                                                                                                                                                                                                                                                                                               |                                                                                                                       |                                                                                                                 | q. ft.                                |
|                 | Data Source(s)                                                                                                                                                                                                                                                                                                                                                                                                                                                                                                                                                                                                                                                                                                                                                                                                                                                                                                                                                                                                                                                                                                                                                                                                                                                                                                                                                                                                                                                                                                                                                                                                                                                                                                                                                                                                                                                                                                                                                                                                                                                                                                                 |                                                                                                                                                              | GLVARMLS #25                                                                                                                                                                                                                                                                                                                                                                                                                                                                                                                                                                                                                                                                                                                                                                                                                                                                                                                                                                                                                                                                                                                                                                                                                                                                                                                                                                                                                                                                                                                                                                                                                                                                                                                                                                                                                                                                                                                                                                                                                                                                                                                   | · · · · · · · · · · · · · · · · · · ·                                                   | GLVARMLS #25                                                                                                                                                                                                                                                                                                                                                                                                                                                                                                                                                                                                                                                                                                                                                                                                                                                                                                                                                                                                                                                                                                                                                                                                                                                                                                                                                                                                                                                                                                                                                                                                                                                                                                                                                                                                                                                                                                                                                                                                                                                                                                                  | ·                                                                                                                     | GLVARMLS #25                                                                                                    |                                       |
|                 | Verification Source(s)                                                                                                                                                                                                                                                                                                                                                                                                                                                                                                                                                                                                                                                                                                                                                                                                                                                                                                                                                                                                                                                                                                                                                                                                                                                                                                                                                                                                                                                                                                                                                                                                                                                                                                                                                                                                                                                                                                                                                                                                                                                                                                         |                                                                                                                                                              | Tax Records;DOC#                                                                                                                                                                                                                                                                                                                                                                                                                                                                                                                                                                                                                                                                                                                                                                                                                                                                                                                                                                                                                                                                                                                                                                                                                                                                                                                                                                                                                                                                                                                                                                                                                                                                                                                                                                                                                                                                                                                                                                                                                                                                                                               |                                                                                         |                                                                                                                                                                                                                                                                                                                                                                                                                                                                                                                                                                                                                                                                                                                                                                                                                                                                                                                                                                                                                                                                                                                                                                                                                                                                                                                                                                                                                                                                                                                                                                                                                                                                                                                                                                                                                                                                                                                                                                                                                                                                                                                               |                                                                                                                       |                                                                                                                 |                                       |
|                 | VALUE ADJUSTMENTS                                                                                                                                                                                                                                                                                                                                                                                                                                                                                                                                                                                                                                                                                                                                                                                                                                                                                                                                                                                                                                                                                                                                                                                                                                                                                                                                                                                                                                                                                                                                                                                                                                                                                                                                                                                                                                                                                                                                                                                                                                                                                                              | DESCRIPTION                                                                                                                                                  | DESCRIPTION                                                                                                                                                                                                                                                                                                                                                                                                                                                                                                                                                                                                                                                                                                                                                                                                                                                                                                                                                                                                                                                                                                                                                                                                                                                                                                                                                                                                                                                                                                                                                                                                                                                                                                                                                                                                                                                                                                                                                                                                                                                                                                                    | +(-) \$ Adjustment                                                                      | DESCRIPTION                                                                                                                                                                                                                                                                                                                                                                                                                                                                                                                                                                                                                                                                                                                                                                                                                                                                                                                                                                                                                                                                                                                                                                                                                                                                                                                                                                                                                                                                                                                                                                                                                                                                                                                                                                                                                                                                                                                                                                                                                                                                                                                   | +(-) \$ Adjustment                                                                                                    | DESCRIPTION                                                                                                     | +(-) \$ Adjustment                    |
|                 | Sale or Financing                                                                                                                                                                                                                                                                                                                                                                                                                                                                                                                                                                                                                                                                                                                                                                                                                                                                                                                                                                                                                                                                                                                                                                                                                                                                                                                                                                                                                                                                                                                                                                                                                                                                                                                                                                                                                                                                                                                                                                                                                                                                                                              |                                                                                                                                                              | ArmLth                                                                                                                                                                                                                                                                                                                                                                                                                                                                                                                                                                                                                                                                                                                                                                                                                                                                                                                                                                                                                                                                                                                                                                                                                                                                                                                                                                                                                                                                                                                                                                                                                                                                                                                                                                                                                                                                                                                                                                                                                                                                                                                         |                                                                                         | ArmLth                                                                                                                                                                                                                                                                                                                                                                                                                                                                                                                                                                                                                                                                                                                                                                                                                                                                                                                                                                                                                                                                                                                                                                                                                                                                                                                                                                                                                                                                                                                                                                                                                                                                                                                                                                                                                                                                                                                                                                                                                                                                                                                        |                                                                                                                       | ArmLth                                                                                                          |                                       |
|                 | Concessions                                                                                                                                                                                                                                                                                                                                                                                                                                                                                                                                                                                                                                                                                                                                                                                                                                                                                                                                                                                                                                                                                                                                                                                                                                                                                                                                                                                                                                                                                                                                                                                                                                                                                                                                                                                                                                                                                                                                                                                                                                                                                                                    |                                                                                                                                                              | Conv;0                                                                                                                                                                                                                                                                                                                                                                                                                                                                                                                                                                                                                                                                                                                                                                                                                                                                                                                                                                                                                                                                                                                                                                                                                                                                                                                                                                                                                                                                                                                                                                                                                                                                                                                                                                                                                                                                                                                                                                                                                                                                                                                         |                                                                                         | Conv;0                                                                                                                                                                                                                                                                                                                                                                                                                                                                                                                                                                                                                                                                                                                                                                                                                                                                                                                                                                                                                                                                                                                                                                                                                                                                                                                                                                                                                                                                                                                                                                                                                                                                                                                                                                                                                                                                                                                                                                                                                                                                                                                        |                                                                                                                       | Cash;0                                                                                                          |                                       |
|                 | Date of Sale/Time                                                                                                                                                                                                                                                                                                                                                                                                                                                                                                                                                                                                                                                                                                                                                                                                                                                                                                                                                                                                                                                                                                                                                                                                                                                                                                                                                                                                                                                                                                                                                                                                                                                                                                                                                                                                                                                                                                                                                                                                                                                                                                              |                                                                                                                                                              | s04/24;c02/24                                                                                                                                                                                                                                                                                                                                                                                                                                                                                                                                                                                                                                                                                                                                                                                                                                                                                                                                                                                                                                                                                                                                                                                                                                                                                                                                                                                                                                                                                                                                                                                                                                                                                                                                                                                                                                                                                                                                                                                                                                                                                                                  |                                                                                         | s06/24;c05/24                                                                                                                                                                                                                                                                                                                                                                                                                                                                                                                                                                                                                                                                                                                                                                                                                                                                                                                                                                                                                                                                                                                                                                                                                                                                                                                                                                                                                                                                                                                                                                                                                                                                                                                                                                                                                                                                                                                                                                                                                                                                                                                 |                                                                                                                       | s06/24;c05/24                                                                                                   |                                       |
|                 | Location                                                                                                                                                                                                                                                                                                                                                                                                                                                                                                                                                                                                                                                                                                                                                                                                                                                                                                                                                                                                                                                                                                                                                                                                                                                                                                                                                                                                                                                                                                                                                                                                                                                                                                                                                                                                                                                                                                                                                                                                                                                                                                                       | B;Res;Gated                                                                                                                                                  | B;Res;Gated                                                                                                                                                                                                                                                                                                                                                                                                                                                                                                                                                                                                                                                                                                                                                                                                                                                                                                                                                                                                                                                                                                                                                                                                                                                                                                                                                                                                                                                                                                                                                                                                                                                                                                                                                                                                                                                                                                                                                                                                                                                                                                                    |                                                                                         | B;Res;Gated                                                                                                                                                                                                                                                                                                                                                                                                                                                                                                                                                                                                                                                                                                                                                                                                                                                                                                                                                                                                                                                                                                                                                                                                                                                                                                                                                                                                                                                                                                                                                                                                                                                                                                                                                                                                                                                                                                                                                                                                                                                                                                                   |                                                                                                                       | N;Res;                                                                                                          | +15,000                               |
|                 | Leasehold/Fee Simple                                                                                                                                                                                                                                                                                                                                                                                                                                                                                                                                                                                                                                                                                                                                                                                                                                                                                                                                                                                                                                                                                                                                                                                                                                                                                                                                                                                                                                                                                                                                                                                                                                                                                                                                                                                                                                                                                                                                                                                                                                                                                                           | Fee Simple                                                                                                                                                   | Fee Simple                                                                                                                                                                                                                                                                                                                                                                                                                                                                                                                                                                                                                                                                                                                                                                                                                                                                                                                                                                                                                                                                                                                                                                                                                                                                                                                                                                                                                                                                                                                                                                                                                                                                                                                                                                                                                                                                                                                                                                                                                                                                                                                     |                                                                                         | Fee Simple                                                                                                                                                                                                                                                                                                                                                                                                                                                                                                                                                                                                                                                                                                                                                                                                                                                                                                                                                                                                                                                                                                                                                                                                                                                                                                                                                                                                                                                                                                                                                                                                                                                                                                                                                                                                                                                                                                                                                                                                                                                                                                                    |                                                                                                                       | Fee Simple                                                                                                      | ,                                     |
|                 | Site                                                                                                                                                                                                                                                                                                                                                                                                                                                                                                                                                                                                                                                                                                                                                                                                                                                                                                                                                                                                                                                                                                                                                                                                                                                                                                                                                                                                                                                                                                                                                                                                                                                                                                                                                                                                                                                                                                                                                                                                                                                                                                                           | 16200 sf                                                                                                                                                     | 16117 sf                                                                                                                                                                                                                                                                                                                                                                                                                                                                                                                                                                                                                                                                                                                                                                                                                                                                                                                                                                                                                                                                                                                                                                                                                                                                                                                                                                                                                                                                                                                                                                                                                                                                                                                                                                                                                                                                                                                                                                                                                                                                                                                       | 0                                                                                       |                                                                                                                                                                                                                                                                                                                                                                                                                                                                                                                                                                                                                                                                                                                                                                                                                                                                                                                                                                                                                                                                                                                                                                                                                                                                                                                                                                                                                                                                                                                                                                                                                                                                                                                                                                                                                                                                                                                                                                                                                                                                                                                               | C                                                                                                                     | <b>'</b>                                                                                                        | +13,500                               |
|                 | View                                                                                                                                                                                                                                                                                                                                                                                                                                                                                                                                                                                                                                                                                                                                                                                                                                                                                                                                                                                                                                                                                                                                                                                                                                                                                                                                                                                                                                                                                                                                                                                                                                                                                                                                                                                                                                                                                                                                                                                                                                                                                                                           | N;Res;                                                                                                                                                       | N;Res;                                                                                                                                                                                                                                                                                                                                                                                                                                                                                                                                                                                                                                                                                                                                                                                                                                                                                                                                                                                                                                                                                                                                                                                                                                                                                                                                                                                                                                                                                                                                                                                                                                                                                                                                                                                                                                                                                                                                                                                                                                                                                                                         | ļ                                                                                       | N;Res;                                                                                                                                                                                                                                                                                                                                                                                                                                                                                                                                                                                                                                                                                                                                                                                                                                                                                                                                                                                                                                                                                                                                                                                                                                                                                                                                                                                                                                                                                                                                                                                                                                                                                                                                                                                                                                                                                                                                                                                                                                                                                                                        |                                                                                                                       | N;Res;                                                                                                          | 10,000                                |
|                 | Design (Style)                                                                                                                                                                                                                                                                                                                                                                                                                                                                                                                                                                                                                                                                                                                                                                                                                                                                                                                                                                                                                                                                                                                                                                                                                                                                                                                                                                                                                                                                                                                                                                                                                                                                                                                                                                                                                                                                                                                                                                                                                                                                                                                 | DT1.0;Southwest                                                                                                                                              | DT1.0;Southwest                                                                                                                                                                                                                                                                                                                                                                                                                                                                                                                                                                                                                                                                                                                                                                                                                                                                                                                                                                                                                                                                                                                                                                                                                                                                                                                                                                                                                                                                                                                                                                                                                                                                                                                                                                                                                                                                                                                                                                                                                                                                                                                |                                                                                         | DT1.0;Southwes                                                                                                                                                                                                                                                                                                                                                                                                                                                                                                                                                                                                                                                                                                                                                                                                                                                                                                                                                                                                                                                                                                                                                                                                                                                                                                                                                                                                                                                                                                                                                                                                                                                                                                                                                                                                                                                                                                                                                                                                                                                                                                                | .+                                                                                                                    | DT1.0;Southwest                                                                                                 |                                       |
|                 |                                                                                                                                                                                                                                                                                                                                                                                                                                                                                                                                                                                                                                                                                                                                                                                                                                                                                                                                                                                                                                                                                                                                                                                                                                                                                                                                                                                                                                                                                                                                                                                                                                                                                                                                                                                                                                                                                                                                                                                                                                                                                                                                | ·                                                                                                                                                            | · · · · · · · · · · · · · · · · · · ·                                                                                                                                                                                                                                                                                                                                                                                                                                                                                                                                                                                                                                                                                                                                                                                                                                                                                                                                                                                                                                                                                                                                                                                                                                                                                                                                                                                                                                                                                                                                                                                                                                                                                                                                                                                                                                                                                                                                                                                                                                                                                          |                                                                                         | Q4                                                                                                                                                                                                                                                                                                                                                                                                                                                                                                                                                                                                                                                                                                                                                                                                                                                                                                                                                                                                                                                                                                                                                                                                                                                                                                                                                                                                                                                                                                                                                                                                                                                                                                                                                                                                                                                                                                                                                                                                                                                                                                                            | 01                                                                                                                    | · ·                                                                                                             |                                       |
|                 | Quality of Construction                                                                                                                                                                                                                                                                                                                                                                                                                                                                                                                                                                                                                                                                                                                                                                                                                                                                                                                                                                                                                                                                                                                                                                                                                                                                                                                                                                                                                                                                                                                                                                                                                                                                                                                                                                                                                                                                                                                                                                                                                                                                                                        | Q4                                                                                                                                                           | Q4                                                                                                                                                                                                                                                                                                                                                                                                                                                                                                                                                                                                                                                                                                                                                                                                                                                                                                                                                                                                                                                                                                                                                                                                                                                                                                                                                                                                                                                                                                                                                                                                                                                                                                                                                                                                                                                                                                                                                                                                                                                                                                                             |                                                                                         |                                                                                                                                                                                                                                                                                                                                                                                                                                                                                                                                                                                                                                                                                                                                                                                                                                                                                                                                                                                                                                                                                                                                                                                                                                                                                                                                                                                                                                                                                                                                                                                                                                                                                                                                                                                                                                                                                                                                                                                                                                                                                                                               |                                                                                                                       | Q4                                                                                                              |                                       |
|                 | Actual Age                                                                                                                                                                                                                                                                                                                                                                                                                                                                                                                                                                                                                                                                                                                                                                                                                                                                                                                                                                                                                                                                                                                                                                                                                                                                                                                                                                                                                                                                                                                                                                                                                                                                                                                                                                                                                                                                                                                                                                                                                                                                                                                     | 30                                                                                                                                                           | 30                                                                                                                                                                                                                                                                                                                                                                                                                                                                                                                                                                                                                                                                                                                                                                                                                                                                                                                                                                                                                                                                                                                                                                                                                                                                                                                                                                                                                                                                                                                                                                                                                                                                                                                                                                                                                                                                                                                                                                                                                                                                                                                             |                                                                                         | 31                                                                                                                                                                                                                                                                                                                                                                                                                                                                                                                                                                                                                                                                                                                                                                                                                                                                                                                                                                                                                                                                                                                                                                                                                                                                                                                                                                                                                                                                                                                                                                                                                                                                                                                                                                                                                                                                                                                                                                                                                                                                                                                            | 0                                                                                                                     |                                                                                                                 | 0                                     |
|                 | Condition                                                                                                                                                                                                                                                                                                                                                                                                                                                                                                                                                                                                                                                                                                                                                                                                                                                                                                                                                                                                                                                                                                                                                                                                                                                                                                                                                                                                                                                                                                                                                                                                                                                                                                                                                                                                                                                                                                                                                                                                                                                                                                                      | C3                                                                                                                                                           | C3                                                                                                                                                                                                                                                                                                                                                                                                                                                                                                                                                                                                                                                                                                                                                                                                                                                                                                                                                                                                                                                                                                                                                                                                                                                                                                                                                                                                                                                                                                                                                                                                                                                                                                                                                                                                                                                                                                                                                                                                                                                                                                                             |                                                                                         | C4                                                                                                                                                                                                                                                                                                                                                                                                                                                                                                                                                                                                                                                                                                                                                                                                                                                                                                                                                                                                                                                                                                                                                                                                                                                                                                                                                                                                                                                                                                                                                                                                                                                                                                                                                                                                                                                                                                                                                                                                                                                                                                                            | +10,000                                                                                                               |                                                                                                                 | +20,000                               |
|                 | Above Grade                                                                                                                                                                                                                                                                                                                                                                                                                                                                                                                                                                                                                                                                                                                                                                                                                                                                                                                                                                                                                                                                                                                                                                                                                                                                                                                                                                                                                                                                                                                                                                                                                                                                                                                                                                                                                                                                                                                                                                                                                                                                                                                    | Total Bdrms. Baths                                                                                                                                           | Total Bdrms. Baths                                                                                                                                                                                                                                                                                                                                                                                                                                                                                                                                                                                                                                                                                                                                                                                                                                                                                                                                                                                                                                                                                                                                                                                                                                                                                                                                                                                                                                                                                                                                                                                                                                                                                                                                                                                                                                                                                                                                                                                                                                                                                                             |                                                                                         | Total Bdrms. Baths                                                                                                                                                                                                                                                                                                                                                                                                                                                                                                                                                                                                                                                                                                                                                                                                                                                                                                                                                                                                                                                                                                                                                                                                                                                                                                                                                                                                                                                                                                                                                                                                                                                                                                                                                                                                                                                                                                                                                                                                                                                                                                            |                                                                                                                       | Total Bdrms. Baths                                                                                              |                                       |
|                 | Room Count                                                                                                                                                                                                                                                                                                                                                                                                                                                                                                                                                                                                                                                                                                                                                                                                                                                                                                                                                                                                                                                                                                                                                                                                                                                                                                                                                                                                                                                                                                                                                                                                                                                                                                                                                                                                                                                                                                                                                                                                                                                                                                                     | 7 4 2.0                                                                                                                                                      | 7 4 2.0                                                                                                                                                                                                                                                                                                                                                                                                                                                                                                                                                                                                                                                                                                                                                                                                                                                                                                                                                                                                                                                                                                                                                                                                                                                                                                                                                                                                                                                                                                                                                                                                                                                                                                                                                                                                                                                                                                                                                                                                                                                                                                                        |                                                                                         | 7 3 2.0                                                                                                                                                                                                                                                                                                                                                                                                                                                                                                                                                                                                                                                                                                                                                                                                                                                                                                                                                                                                                                                                                                                                                                                                                                                                                                                                                                                                                                                                                                                                                                                                                                                                                                                                                                                                                                                                                                                                                                                                                                                                                                                       |                                                                                                                       | 7 4 2.1                                                                                                         | -6,000                                |
|                 | Gross Living Area                                                                                                                                                                                                                                                                                                                                                                                                                                                                                                                                                                                                                                                                                                                                                                                                                                                                                                                                                                                                                                                                                                                                                                                                                                                                                                                                                                                                                                                                                                                                                                                                                                                                                                                                                                                                                                                                                                                                                                                                                                                                                                              | 2,435 sq. ft.                                                                                                                                                | 2,435 sq. ft.                                                                                                                                                                                                                                                                                                                                                                                                                                                                                                                                                                                                                                                                                                                                                                                                                                                                                                                                                                                                                                                                                                                                                                                                                                                                                                                                                                                                                                                                                                                                                                                                                                                                                                                                                                                                                                                                                                                                                                                                                                                                                                                  |                                                                                         | 2,255 sq. f                                                                                                                                                                                                                                                                                                                                                                                                                                                                                                                                                                                                                                                                                                                                                                                                                                                                                                                                                                                                                                                                                                                                                                                                                                                                                                                                                                                                                                                                                                                                                                                                                                                                                                                                                                                                                                                                                                                                                                                                                                                                                                                   | ft. +11,000                                                                                                           | 2,246 sq. ft.                                                                                                   | +11,000                               |
|                 | Basement & Finished                                                                                                                                                                                                                                                                                                                                                                                                                                                                                                                                                                                                                                                                                                                                                                                                                                                                                                                                                                                                                                                                                                                                                                                                                                                                                                                                                                                                                                                                                                                                                                                                                                                                                                                                                                                                                                                                                                                                                                                                                                                                                                            | 0sf                                                                                                                                                          | 0sf                                                                                                                                                                                                                                                                                                                                                                                                                                                                                                                                                                                                                                                                                                                                                                                                                                                                                                                                                                                                                                                                                                                                                                                                                                                                                                                                                                                                                                                                                                                                                                                                                                                                                                                                                                                                                                                                                                                                                                                                                                                                                                                            |                                                                                         | 0sf                                                                                                                                                                                                                                                                                                                                                                                                                                                                                                                                                                                                                                                                                                                                                                                                                                                                                                                                                                                                                                                                                                                                                                                                                                                                                                                                                                                                                                                                                                                                                                                                                                                                                                                                                                                                                                                                                                                                                                                                                                                                                                                           |                                                                                                                       | 0sf                                                                                                             |                                       |
| S               | Rooms Below Grade                                                                                                                                                                                                                                                                                                                                                                                                                                                                                                                                                                                                                                                                                                                                                                                                                                                                                                                                                                                                                                                                                                                                                                                                                                                                                                                                                                                                                                                                                                                                                                                                                                                                                                                                                                                                                                                                                                                                                                                                                                                                                                              |                                                                                                                                                              |                                                                                                                                                                                                                                                                                                                                                                                                                                                                                                                                                                                                                                                                                                                                                                                                                                                                                                                                                                                                                                                                                                                                                                                                                                                                                                                                                                                                                                                                                                                                                                                                                                                                                                                                                                                                                                                                                                                                                                                                                                                                                                                                |                                                                                         |                                                                                                                                                                                                                                                                                                                                                                                                                                                                                                                                                                                                                                                                                                                                                                                                                                                                                                                                                                                                                                                                                                                                                                                                                                                                                                                                                                                                                                                                                                                                                                                                                                                                                                                                                                                                                                                                                                                                                                                                                                                                                                                               |                                                                                                                       |                                                                                                                 |                                       |
| <b>ANALYSIS</b> | Functional Utility                                                                                                                                                                                                                                                                                                                                                                                                                                                                                                                                                                                                                                                                                                                                                                                                                                                                                                                                                                                                                                                                                                                                                                                                                                                                                                                                                                                                                                                                                                                                                                                                                                                                                                                                                                                                                                                                                                                                                                                                                                                                                                             | Typical                                                                                                                                                      | Typical                                                                                                                                                                                                                                                                                                                                                                                                                                                                                                                                                                                                                                                                                                                                                                                                                                                                                                                                                                                                                                                                                                                                                                                                                                                                                                                                                                                                                                                                                                                                                                                                                                                                                                                                                                                                                                                                                                                                                                                                                                                                                                                        |                                                                                         | Typical                                                                                                                                                                                                                                                                                                                                                                                                                                                                                                                                                                                                                                                                                                                                                                                                                                                                                                                                                                                                                                                                                                                                                                                                                                                                                                                                                                                                                                                                                                                                                                                                                                                                                                                                                                                                                                                                                                                                                                                                                                                                                                                       |                                                                                                                       | Typical                                                                                                         |                                       |
|                 | Heating/Cooling                                                                                                                                                                                                                                                                                                                                                                                                                                                                                                                                                                                                                                                                                                                                                                                                                                                                                                                                                                                                                                                                                                                                                                                                                                                                                                                                                                                                                                                                                                                                                                                                                                                                                                                                                                                                                                                                                                                                                                                                                                                                                                                | FWA/Central                                                                                                                                                  | FWA/Central                                                                                                                                                                                                                                                                                                                                                                                                                                                                                                                                                                                                                                                                                                                                                                                                                                                                                                                                                                                                                                                                                                                                                                                                                                                                                                                                                                                                                                                                                                                                                                                                                                                                                                                                                                                                                                                                                                                                                                                                                                                                                                                    |                                                                                         | FWA/Central                                                                                                                                                                                                                                                                                                                                                                                                                                                                                                                                                                                                                                                                                                                                                                                                                                                                                                                                                                                                                                                                                                                                                                                                                                                                                                                                                                                                                                                                                                                                                                                                                                                                                                                                                                                                                                                                                                                                                                                                                                                                                                                   |                                                                                                                       | FWA/Central                                                                                                     |                                       |
| I≰              | Energy Efficient Items                                                                                                                                                                                                                                                                                                                                                                                                                                                                                                                                                                                                                                                                                                                                                                                                                                                                                                                                                                                                                                                                                                                                                                                                                                                                                                                                                                                                                                                                                                                                                                                                                                                                                                                                                                                                                                                                                                                                                                                                                                                                                                         | None                                                                                                                                                         | None                                                                                                                                                                                                                                                                                                                                                                                                                                                                                                                                                                                                                                                                                                                                                                                                                                                                                                                                                                                                                                                                                                                                                                                                                                                                                                                                                                                                                                                                                                                                                                                                                                                                                                                                                                                                                                                                                                                                                                                                                                                                                                                           |                                                                                         | None                                                                                                                                                                                                                                                                                                                                                                                                                                                                                                                                                                                                                                                                                                                                                                                                                                                                                                                                                                                                                                                                                                                                                                                                                                                                                                                                                                                                                                                                                                                                                                                                                                                                                                                                                                                                                                                                                                                                                                                                                                                                                                                          |                                                                                                                       | None                                                                                                            |                                       |
| 4               |                                                                                                                                                                                                                                                                                                                                                                                                                                                                                                                                                                                                                                                                                                                                                                                                                                                                                                                                                                                                                                                                                                                                                                                                                                                                                                                                                                                                                                                                                                                                                                                                                                                                                                                                                                                                                                                                                                                                                                                                                                                                                                                                | 3ga3dw                                                                                                                                                       | 3ga3dw                                                                                                                                                                                                                                                                                                                                                                                                                                                                                                                                                                                                                                                                                                                                                                                                                                                                                                                                                                                                                                                                                                                                                                                                                                                                                                                                                                                                                                                                                                                                                                                                                                                                                                                                                                                                                                                                                                                                                                                                                                                                                                                         |                                                                                         | 3ga3dw                                                                                                                                                                                                                                                                                                                                                                                                                                                                                                                                                                                                                                                                                                                                                                                                                                                                                                                                                                                                                                                                                                                                                                                                                                                                                                                                                                                                                                                                                                                                                                                                                                                                                                                                                                                                                                                                                                                                                                                                                                                                                                                        |                                                                                                                       | 3ga3dw                                                                                                          |                                       |
| Z               | Garage/Carport                                                                                                                                                                                                                                                                                                                                                                                                                                                                                                                                                                                                                                                                                                                                                                                                                                                                                                                                                                                                                                                                                                                                                                                                                                                                                                                                                                                                                                                                                                                                                                                                                                                                                                                                                                                                                                                                                                                                                                                                                                                                                                                 |                                                                                                                                                              | Porch/Patio                                                                                                                                                                                                                                                                                                                                                                                                                                                                                                                                                                                                                                                                                                                                                                                                                                                                                                                                                                                                                                                                                                                                                                                                                                                                                                                                                                                                                                                                                                                                                                                                                                                                                                                                                                                                                                                                                                                                                                                                                                                                                                                    |                                                                                         |                                                                                                                                                                                                                                                                                                                                                                                                                                                                                                                                                                                                                                                                                                                                                                                                                                                                                                                                                                                                                                                                                                                                                                                                                                                                                                                                                                                                                                                                                                                                                                                                                                                                                                                                                                                                                                                                                                                                                                                                                                                                                                                               |                                                                                                                       |                                                                                                                 |                                       |
| S               | Porch/Patio/Deck                                                                                                                                                                                                                                                                                                                                                                                                                                                                                                                                                                                                                                                                                                                                                                                                                                                                                                                                                                                                                                                                                                                                                                                                                                                                                                                                                                                                                                                                                                                                                                                                                                                                                                                                                                                                                                                                                                                                                                                                                                                                                                               | Porch/Patio                                                                                                                                                  |                                                                                                                                                                                                                                                                                                                                                                                                                                                                                                                                                                                                                                                                                                                                                                                                                                                                                                                                                                                                                                                                                                                                                                                                                                                                                                                                                                                                                                                                                                                                                                                                                                                                                                                                                                                                                                                                                                                                                                                                                                                                                                                                |                                                                                         | Porch/Patio                                                                                                                                                                                                                                                                                                                                                                                                                                                                                                                                                                                                                                                                                                                                                                                                                                                                                                                                                                                                                                                                                                                                                                                                                                                                                                                                                                                                                                                                                                                                                                                                                                                                                                                                                                                                                                                                                                                                                                                                                                                                                                                   |                                                                                                                       | Porch/Patio                                                                                                     |                                       |
| <u>~</u>        | Fireplaces                                                                                                                                                                                                                                                                                                                                                                                                                                                                                                                                                                                                                                                                                                                                                                                                                                                                                                                                                                                                                                                                                                                                                                                                                                                                                                                                                                                                                                                                                                                                                                                                                                                                                                                                                                                                                                                                                                                                                                                                                                                                                                                     | 1 Fireplace                                                                                                                                                  | 1 Fireplace                                                                                                                                                                                                                                                                                                                                                                                                                                                                                                                                                                                                                                                                                                                                                                                                                                                                                                                                                                                                                                                                                                                                                                                                                                                                                                                                                                                                                                                                                                                                                                                                                                                                                                                                                                                                                                                                                                                                                                                                                                                                                                                    |                                                                                         | 1 Fireplace                                                                                                                                                                                                                                                                                                                                                                                                                                                                                                                                                                                                                                                                                                                                                                                                                                                                                                                                                                                                                                                                                                                                                                                                                                                                                                                                                                                                                                                                                                                                                                                                                                                                                                                                                                                                                                                                                                                                                                                                                                                                                                                   |                                                                                                                       | 1 Fireplace                                                                                                     |                                       |
| <u>A</u>        | Pool                                                                                                                                                                                                                                                                                                                                                                                                                                                                                                                                                                                                                                                                                                                                                                                                                                                                                                                                                                                                                                                                                                                                                                                                                                                                                                                                                                                                                                                                                                                                                                                                                                                                                                                                                                                                                                                                                                                                                                                                                                                                                                                           | Pool/Spa                                                                                                                                                     | No Pool/No Spa                                                                                                                                                                                                                                                                                                                                                                                                                                                                                                                                                                                                                                                                                                                                                                                                                                                                                                                                                                                                                                                                                                                                                                                                                                                                                                                                                                                                                                                                                                                                                                                                                                                                                                                                                                                                                                                                                                                                                                                                                                                                                                                 | +30,000                                                                                 |                                                                                                                                                                                                                                                                                                                                                                                                                                                                                                                                                                                                                                                                                                                                                                                                                                                                                                                                                                                                                                                                                                                                                                                                                                                                                                                                                                                                                                                                                                                                                                                                                                                                                                                                                                                                                                                                                                                                                                                                                                                                                                                               | +7,000                                                                                                                |                                                                                                                 | +30,000                               |
| COMPARISON      | Amenities                                                                                                                                                                                                                                                                                                                                                                                                                                                                                                                                                                                                                                                                                                                                                                                                                                                                                                                                                                                                                                                                                                                                                                                                                                                                                                                                                                                                                                                                                                                                                                                                                                                                                                                                                                                                                                                                                                                                                                                                                                                                                                                      | None                                                                                                                                                         | None                                                                                                                                                                                                                                                                                                                                                                                                                                                                                                                                                                                                                                                                                                                                                                                                                                                                                                                                                                                                                                                                                                                                                                                                                                                                                                                                                                                                                                                                                                                                                                                                                                                                                                                                                                                                                                                                                                                                                                                                                                                                                                                           |                                                                                         | None                                                                                                                                                                                                                                                                                                                                                                                                                                                                                                                                                                                                                                                                                                                                                                                                                                                                                                                                                                                                                                                                                                                                                                                                                                                                                                                                                                                                                                                                                                                                                                                                                                                                                                                                                                                                                                                                                                                                                                                                                                                                                                                          |                                                                                                                       | None                                                                                                            |                                       |
| ၓ               | Net Adjustment (Total)                                                                                                                                                                                                                                                                                                                                                                                                                                                                                                                                                                                                                                                                                                                                                                                                                                                                                                                                                                                                                                                                                                                                                                                                                                                                                                                                                                                                                                                                                                                                                                                                                                                                                                                                                                                                                                                                                                                                                                                                                                                                                                         |                                                                                                                                                              | X + -                                                                                                                                                                                                                                                                                                                                                                                                                                                                                                                                                                                                                                                                                                                                                                                                                                                                                                                                                                                                                                                                                                                                                                                                                                                                                                                                                                                                                                                                                                                                                                                                                                                                                                                                                                                                                                                                                                                                                                                                                                                                                                                          | \$ 30,000                                                                               | X + -                                                                                                                                                                                                                                                                                                                                                                                                                                                                                                                                                                                                                                                                                                                                                                                                                                                                                                                                                                                                                                                                                                                                                                                                                                                                                                                                                                                                                                                                                                                                                                                                                                                                                                                                                                                                                                                                                                                                                                                                                                                                                                                         | \$ 28,000                                                                                                             | X + -                                                                                                           | \$ 83,500                             |
| ES              | Adjusted Sale Price                                                                                                                                                                                                                                                                                                                                                                                                                                                                                                                                                                                                                                                                                                                                                                                                                                                                                                                                                                                                                                                                                                                                                                                                                                                                                                                                                                                                                                                                                                                                                                                                                                                                                                                                                                                                                                                                                                                                                                                                                                                                                                            |                                                                                                                                                              | Net Adj: 5%                                                                                                                                                                                                                                                                                                                                                                                                                                                                                                                                                                                                                                                                                                                                                                                                                                                                                                                                                                                                                                                                                                                                                                                                                                                                                                                                                                                                                                                                                                                                                                                                                                                                                                                                                                                                                                                                                                                                                                                                                                                                                                                    |                                                                                         | Net Adj: 5%                                                                                                                                                                                                                                                                                                                                                                                                                                                                                                                                                                                                                                                                                                                                                                                                                                                                                                                                                                                                                                                                                                                                                                                                                                                                                                                                                                                                                                                                                                                                                                                                                                                                                                                                                                                                                                                                                                                                                                                                                                                                                                                   |                                                                                                                       | Net Adj: 16%                                                                                                    |                                       |
|                 | of Comparables                                                                                                                                                                                                                                                                                                                                                                                                                                                                                                                                                                                                                                                                                                                                                                                                                                                                                                                                                                                                                                                                                                                                                                                                                                                                                                                                                                                                                                                                                                                                                                                                                                                                                                                                                                                                                                                                                                                                                                                                                                                                                                                 |                                                                                                                                                              | Gross Adj : 5%                                                                                                                                                                                                                                                                                                                                                                                                                                                                                                                                                                                                                                                                                                                                                                                                                                                                                                                                                                                                                                                                                                                                                                                                                                                                                                                                                                                                                                                                                                                                                                                                                                                                                                                                                                                                                                                                                                                                                                                                                                                                                                                 | \$ 600,000                                                                              | Gross Adj: 5%                                                                                                                                                                                                                                                                                                                                                                                                                                                                                                                                                                                                                                                                                                                                                                                                                                                                                                                                                                                                                                                                                                                                                                                                                                                                                                                                                                                                                                                                                                                                                                                                                                                                                                                                                                                                                                                                                                                                                                                                                                                                                                                 | \$ 608,000                                                                                                            | Gross Adj: 18%                                                                                                  | \$ 608,500                            |
| SA              | I X did did not re                                                                                                                                                                                                                                                                                                                                                                                                                                                                                                                                                                                                                                                                                                                                                                                                                                                                                                                                                                                                                                                                                                                                                                                                                                                                                                                                                                                                                                                                                                                                                                                                                                                                                                                                                                                                                                                                                                                                                                                                                                                                                                             | search the sale or trans                                                                                                                                     |                                                                                                                                                                                                                                                                                                                                                                                                                                                                                                                                                                                                                                                                                                                                                                                                                                                                                                                                                                                                                                                                                                                                                                                                                                                                                                                                                                                                                                                                                                                                                                                                                                                                                                                                                                                                                                                                                                                                                                                                                                                                                                                                |                                                                                         |                                                                                                                                                                                                                                                                                                                                                                                                                                                                                                                                                                                                                                                                                                                                                                                                                                                                                                                                                                                                                                                                                                                                                                                                                                                                                                                                                                                                                                                                                                                                                                                                                                                                                                                                                                                                                                                                                                                                                                                                                                                                                                                               |                                                                                                                       | •                                                                                                               |                                       |
|                 | Data source(s) GLVAR Report the results of the results of the results of the results of Prior Sale/Transference of Prior Sale/Tra | MLS;Taxstar  did not reveal any price MLS;Taxstar esearch and analysis of er 06/2 er \$55 GLVARN urce(s) 07/0 ansfer history of the sub- tount of \$550,000. | the prior sale or transfe<br>3JECT<br>8/2024<br>50,000<br>MLS;Taxstar<br>3/2024<br>ject property and compa                                                                                                                                                                                                                                                                                                                                                                                                                                                                                                                                                                                                                                                                                                                                                                                                                                                                                                                                                                                                                                                                                                                                                                                                                                                                                                                                                                                                                                                                                                                                                                                                                                                                                                                                                                                                                                                                                                                                                                                                                     | r history of the sub<br>COMPARABLE S<br>Tax Records;Gl<br>07/03/202<br>arable sales The | is for the year prior to to the second of the year prior to | he date of sale of the<br>parable sales (report<br>MPARABLE SALE #<br>Records;GLVRN<br>07/03/2024<br>previously had a | e comparable sale.  additional prior sales on 2 COMPARA  #12 COMPARA  #1LS Tax Record 07/0:  Bargain & Sale Dee | ds;GLVRMLS<br>3/2024<br>d recorded on |
| NOIL            | Summary of Sales Compathe comparable sales size and aged homes  Indicated Value by Sales Indicated Value by: Sales of The sales comparison determining of value.                                                                                                                                                                                                                                                                                                                                                                                                                                                                                                                                                                                                                                                                                                                                                                                                                                                                                                                                                                                                                                                                                                                                                                                                                                                                                                                                                                                                                                                                                                                                                                                                                                                                                                                                                                                                                                                                                                                                                               | were required in are in this area. Greate  Comparison Approach \$ Comparison Approach \$ n approach is the be                                                | eas of dissimilarity the est weight was given to be started by the | to produce the he he to comparable  Cost Approach (if destimated mark                   | est indicated value e sale 1 and 4 due eveloped) \$ et value of the sub                                                                                                                                                                                                                                                                                                                                                                                                                                                                                                                                                                                                                                                                                                                                                                                                                                                                                                                                                                                                                                                                                                                                                                                                                                                                                                                                                                                                                                                                                                                                                                                                                                                                                                                                                                                                                                                                                                                                                                                                                                                       | e of the subject. to requiring the le                                                                                 | Subject competes versast amount of gross  oproach (if developed) \$ d is given most weight                      | vell with similar is adjustments.     |
| RECONCILIATION  | following required inspect completed as is.                                                                                                                                                                                                                                                                                                                                                                                                                                                                                                                                                                                                                                                                                                                                                                                                                                                                                                                                                                                                                                                                                                                                                                                                                                                                                                                                                                                                                                                                                                                                                                                                                                                                                                                                                                                                                                                                                                                                                                                                                                                                                    | the following repairs or<br>ion based on the extraor                                                                                                         | alterations on the basis<br>dinary assumption that                                                                                                                                                                                                                                                                                                                                                                                                                                                                                                                                                                                                                                                                                                                                                                                                                                                                                                                                                                                                                                                                                                                                                                                                                                                                                                                                                                                                                                                                                                                                                                                                                                                                                                                                                                                                                                                                                                                                                                                                                                                                             | of a hypothetical co                                                                    | ondition that the repairs<br>ficiency does not requ                                                                                                                                                                                                                                                                                                                                                                                                                                                                                                                                                                                                                                                                                                                                                                                                                                                                                                                                                                                                                                                                                                                                                                                                                                                                                                                                                                                                                                                                                                                                                                                                                                                                                                                                                                                                                                                                                                                                                                                                                                                                           | or alterations have<br>ire alteration or repa                                                                         | ir: The appraisal re                                                                                            | subjecttothe<br>port was              |
|                 | Based on a visual inspe conditions, and apprais 570,000, a                                                                                                                                                                                                                                                                                                                                                                                                                                                                                                                                                                                                                                                                                                                                                                                                                                                                                                                                                                                                                                                                                                                                                                                                                                                                                                                                                                                                                                                                                                                                                                                                                                                                                                                                                                                                                                                                                                                                                                                                                                                                     | er's certification, my (c                                                                                                                                    | •                                                                                                                                                                                                                                                                                                                                                                                                                                                                                                                                                                                                                                                                                                                                                                                                                                                                                                                                                                                                                                                                                                                                                                                                                                                                                                                                                                                                                                                                                                                                                                                                                                                                                                                                                                                                                                                                                                                                                                                                                                                                                                                              | rket value, as defi                                                                     |                                                                                                                                                                                                                                                                                                                                                                                                                                                                                                                                                                                                                                                                                                                                                                                                                                                                                                                                                                                                                                                                                                                                                                                                                                                                                                                                                                                                                                                                                                                                                                                                                                                                                                                                                                                                                                                                                                                                                                                                                                                                                                                               | erty that is the sub                                                                                                  | ect of this report is                                                                                           | and limiting                          |