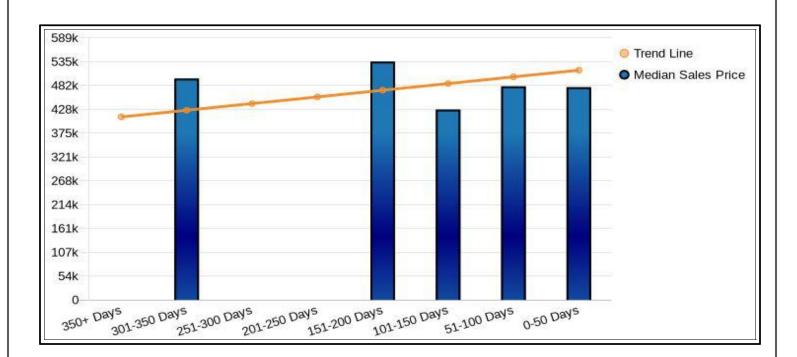

### **Exterior-Only Inspection Residential Appraisal Report**

|                 |                                                                                                                                                                                                                                                                                                                                                                                                                                                                                                                                                                                                                                                                                                                                                                                                                                                                                                                                                                                                                                                                                                                                                                                                                                                                                                                                                                                                                                                                                                                                                                                                                                                                                                                                                                                                                                                                                                                                                                                                                                                                                                                                | nparable properties curre                                                                                                                                    | •                                                                                                                                                                                                                                                                                                                                                                                                                                                                                                                                                                                                                                                                                                                                                                                                                                                                                                                                                                                                                                                                                                                                                                                                                                                                                                                                                                                                                                                                                                                                                                                                                                                                                                                                                                                                                                                                                                                                                                                                                                                                                                                              |                                                                                         |                                                                                                                                                                                                                                                                                                                                                                                                                                                                                                                                                                                                                                                                                                                                                                                                                                                                                                                                                                                                                                                                                                                                                                                                                                                                                                                                                                                                                                                                                                                                                                                                                                                                                                                                                                                                                                                                                                                                                                                                                                                                                                                               |                                                                                                                       | 900 to\$ 849                                                                                                    | ,000 .                                |
|-----------------|--------------------------------------------------------------------------------------------------------------------------------------------------------------------------------------------------------------------------------------------------------------------------------------------------------------------------------------------------------------------------------------------------------------------------------------------------------------------------------------------------------------------------------------------------------------------------------------------------------------------------------------------------------------------------------------------------------------------------------------------------------------------------------------------------------------------------------------------------------------------------------------------------------------------------------------------------------------------------------------------------------------------------------------------------------------------------------------------------------------------------------------------------------------------------------------------------------------------------------------------------------------------------------------------------------------------------------------------------------------------------------------------------------------------------------------------------------------------------------------------------------------------------------------------------------------------------------------------------------------------------------------------------------------------------------------------------------------------------------------------------------------------------------------------------------------------------------------------------------------------------------------------------------------------------------------------------------------------------------------------------------------------------------------------------------------------------------------------------------------------------------|--------------------------------------------------------------------------------------------------------------------------------------------------------------|--------------------------------------------------------------------------------------------------------------------------------------------------------------------------------------------------------------------------------------------------------------------------------------------------------------------------------------------------------------------------------------------------------------------------------------------------------------------------------------------------------------------------------------------------------------------------------------------------------------------------------------------------------------------------------------------------------------------------------------------------------------------------------------------------------------------------------------------------------------------------------------------------------------------------------------------------------------------------------------------------------------------------------------------------------------------------------------------------------------------------------------------------------------------------------------------------------------------------------------------------------------------------------------------------------------------------------------------------------------------------------------------------------------------------------------------------------------------------------------------------------------------------------------------------------------------------------------------------------------------------------------------------------------------------------------------------------------------------------------------------------------------------------------------------------------------------------------------------------------------------------------------------------------------------------------------------------------------------------------------------------------------------------------------------------------------------------------------------------------------------------|-----------------------------------------------------------------------------------------|-------------------------------------------------------------------------------------------------------------------------------------------------------------------------------------------------------------------------------------------------------------------------------------------------------------------------------------------------------------------------------------------------------------------------------------------------------------------------------------------------------------------------------------------------------------------------------------------------------------------------------------------------------------------------------------------------------------------------------------------------------------------------------------------------------------------------------------------------------------------------------------------------------------------------------------------------------------------------------------------------------------------------------------------------------------------------------------------------------------------------------------------------------------------------------------------------------------------------------------------------------------------------------------------------------------------------------------------------------------------------------------------------------------------------------------------------------------------------------------------------------------------------------------------------------------------------------------------------------------------------------------------------------------------------------------------------------------------------------------------------------------------------------------------------------------------------------------------------------------------------------------------------------------------------------------------------------------------------------------------------------------------------------------------------------------------------------------------------------------------------------|-----------------------------------------------------------------------------------------------------------------------|-----------------------------------------------------------------------------------------------------------------|---------------------------------------|
|                 | There are 60 con                                                                                                                                                                                                                                                                                                                                                                                                                                                                                                                                                                                                                                                                                                                                                                                                                                                                                                                                                                                                                                                                                                                                                                                                                                                                                                                                                                                                                                                                                                                                                                                                                                                                                                                                                                                                                                                                                                                                                                                                                                                                                                               | pparable sales in the sub                                                                                                                                    | pject neighborhood with                                                                                                                                                                                                                                                                                                                                                                                                                                                                                                                                                                                                                                                                                                                                                                                                                                                                                                                                                                                                                                                                                                                                                                                                                                                                                                                                                                                                                                                                                                                                                                                                                                                                                                                                                                                                                                                                                                                                                                                                                                                                                                        | in the past twelve r                                                                    | nonths ranging in sale                                                                                                                                                                                                                                                                                                                                                                                                                                                                                                                                                                                                                                                                                                                                                                                                                                                                                                                                                                                                                                                                                                                                                                                                                                                                                                                                                                                                                                                                                                                                                                                                                                                                                                                                                                                                                                                                                                                                                                                                                                                                                                        | price from \$ 3                                                                                                       | 70,000 to\$                                                                                                     | 775,000 .                             |
|                 | FEATURE                                                                                                                                                                                                                                                                                                                                                                                                                                                                                                                                                                                                                                                                                                                                                                                                                                                                                                                                                                                                                                                                                                                                                                                                                                                                                                                                                                                                                                                                                                                                                                                                                                                                                                                                                                                                                                                                                                                                                                                                                                                                                                                        | SUBJECT                                                                                                                                                      | COMPARABLE                                                                                                                                                                                                                                                                                                                                                                                                                                                                                                                                                                                                                                                                                                                                                                                                                                                                                                                                                                                                                                                                                                                                                                                                                                                                                                                                                                                                                                                                                                                                                                                                                                                                                                                                                                                                                                                                                                                                                                                                                                                                                                                     | SALE#1                                                                                  | COMPARABLE                                                                                                                                                                                                                                                                                                                                                                                                                                                                                                                                                                                                                                                                                                                                                                                                                                                                                                                                                                                                                                                                                                                                                                                                                                                                                                                                                                                                                                                                                                                                                                                                                                                                                                                                                                                                                                                                                                                                                                                                                                                                                                                    | SALE#2                                                                                                                | COMPARABLE SA                                                                                                   | ALE # 3                               |
|                 | Address 4016 Tyle                                                                                                                                                                                                                                                                                                                                                                                                                                                                                                                                                                                                                                                                                                                                                                                                                                                                                                                                                                                                                                                                                                                                                                                                                                                                                                                                                                                                                                                                                                                                                                                                                                                                                                                                                                                                                                                                                                                                                                                                                                                                                                              | er William Lane                                                                                                                                              | 4013 Nancy Ma                                                                                                                                                                                                                                                                                                                                                                                                                                                                                                                                                                                                                                                                                                                                                                                                                                                                                                                                                                                                                                                                                                                                                                                                                                                                                                                                                                                                                                                                                                                                                                                                                                                                                                                                                                                                                                                                                                                                                                                                                                                                                                                  | rgarite Lane                                                                            | 4009 Tyler V                                                                                                                                                                                                                                                                                                                                                                                                                                                                                                                                                                                                                                                                                                                                                                                                                                                                                                                                                                                                                                                                                                                                                                                                                                                                                                                                                                                                                                                                                                                                                                                                                                                                                                                                                                                                                                                                                                                                                                                                                                                                                                                  | Villiam Lane                                                                                                          | 6204 Foxcro                                                                                                     | ft Avenue                             |
|                 |                                                                                                                                                                                                                                                                                                                                                                                                                                                                                                                                                                                                                                                                                                                                                                                                                                                                                                                                                                                                                                                                                                                                                                                                                                                                                                                                                                                                                                                                                                                                                                                                                                                                                                                                                                                                                                                                                                                                                                                                                                                                                                                                | jas, NV 89130                                                                                                                                                | Las Vegas, I                                                                                                                                                                                                                                                                                                                                                                                                                                                                                                                                                                                                                                                                                                                                                                                                                                                                                                                                                                                                                                                                                                                                                                                                                                                                                                                                                                                                                                                                                                                                                                                                                                                                                                                                                                                                                                                                                                                                                                                                                                                                                                                   | -                                                                                       | Las Vegas,                                                                                                                                                                                                                                                                                                                                                                                                                                                                                                                                                                                                                                                                                                                                                                                                                                                                                                                                                                                                                                                                                                                                                                                                                                                                                                                                                                                                                                                                                                                                                                                                                                                                                                                                                                                                                                                                                                                                                                                                                                                                                                                    |                                                                                                                       | Las Vegas, N                                                                                                    | NV 89108                              |
|                 | Proximity to Subject                                                                                                                                                                                                                                                                                                                                                                                                                                                                                                                                                                                                                                                                                                                                                                                                                                                                                                                                                                                                                                                                                                                                                                                                                                                                                                                                                                                                                                                                                                                                                                                                                                                                                                                                                                                                                                                                                                                                                                                                                                                                                                           | ,,                                                                                                                                                           | 0.03 mile                                                                                                                                                                                                                                                                                                                                                                                                                                                                                                                                                                                                                                                                                                                                                                                                                                                                                                                                                                                                                                                                                                                                                                                                                                                                                                                                                                                                                                                                                                                                                                                                                                                                                                                                                                                                                                                                                                                                                                                                                                                                                                                      |                                                                                         | 0.05 m                                                                                                                                                                                                                                                                                                                                                                                                                                                                                                                                                                                                                                                                                                                                                                                                                                                                                                                                                                                                                                                                                                                                                                                                                                                                                                                                                                                                                                                                                                                                                                                                                                                                                                                                                                                                                                                                                                                                                                                                                                                                                                                        |                                                                                                                       | 0.98 mile                                                                                                       |                                       |
|                 | Sale Price                                                                                                                                                                                                                                                                                                                                                                                                                                                                                                                                                                                                                                                                                                                                                                                                                                                                                                                                                                                                                                                                                                                                                                                                                                                                                                                                                                                                                                                                                                                                                                                                                                                                                                                                                                                                                                                                                                                                                                                                                                                                                                                     | \$                                                                                                                                                           | \$                                                                                                                                                                                                                                                                                                                                                                                                                                                                                                                                                                                                                                                                                                                                                                                                                                                                                                                                                                                                                                                                                                                                                                                                                                                                                                                                                                                                                                                                                                                                                                                                                                                                                                                                                                                                                                                                                                                                                                                                                                                                                                                             | 570,000                                                                                 | 9.001                                                                                                                                                                                                                                                                                                                                                                                                                                                                                                                                                                                                                                                                                                                                                                                                                                                                                                                                                                                                                                                                                                                                                                                                                                                                                                                                                                                                                                                                                                                                                                                                                                                                                                                                                                                                                                                                                                                                                                                                                                                                                                                         |                                                                                                                       | \$                                                                                                              | 525,000                               |
|                 |                                                                                                                                                                                                                                                                                                                                                                                                                                                                                                                                                                                                                                                                                                                                                                                                                                                                                                                                                                                                                                                                                                                                                                                                                                                                                                                                                                                                                                                                                                                                                                                                                                                                                                                                                                                                                                                                                                                                                                                                                                                                                                                                |                                                                                                                                                              |                                                                                                                                                                                                                                                                                                                                                                                                                                                                                                                                                                                                                                                                                                                                                                                                                                                                                                                                                                                                                                                                                                                                                                                                                                                                                                                                                                                                                                                                                                                                                                                                                                                                                                                                                                                                                                                                                                                                                                                                                                                                                                                                | sq. ft.                                                                                 | -                                                                                                                                                                                                                                                                                                                                                                                                                                                                                                                                                                                                                                                                                                                                                                                                                                                                                                                                                                                                                                                                                                                                                                                                                                                                                                                                                                                                                                                                                                                                                                                                                                                                                                                                                                                                                                                                                                                                                                                                                                                                                                                             | sq. ft.                                                                                                               |                                                                                                                 |                                       |
|                 | Sale Price/Gross Liv. Area                                                                                                                                                                                                                                                                                                                                                                                                                                                                                                                                                                                                                                                                                                                                                                                                                                                                                                                                                                                                                                                                                                                                                                                                                                                                                                                                                                                                                                                                                                                                                                                                                                                                                                                                                                                                                                                                                                                                                                                                                                                                                                     | \$ 0.00 sq. ft.                                                                                                                                              |                                                                                                                                                                                                                                                                                                                                                                                                                                                                                                                                                                                                                                                                                                                                                                                                                                                                                                                                                                                                                                                                                                                                                                                                                                                                                                                                                                                                                                                                                                                                                                                                                                                                                                                                                                                                                                                                                                                                                                                                                                                                                                                                |                                                                                         |                                                                                                                                                                                                                                                                                                                                                                                                                                                                                                                                                                                                                                                                                                                                                                                                                                                                                                                                                                                                                                                                                                                                                                                                                                                                                                                                                                                                                                                                                                                                                                                                                                                                                                                                                                                                                                                                                                                                                                                                                                                                                                                               |                                                                                                                       |                                                                                                                 | q. ft.                                |
|                 | Data Source(s)                                                                                                                                                                                                                                                                                                                                                                                                                                                                                                                                                                                                                                                                                                                                                                                                                                                                                                                                                                                                                                                                                                                                                                                                                                                                                                                                                                                                                                                                                                                                                                                                                                                                                                                                                                                                                                                                                                                                                                                                                                                                                                                 |                                                                                                                                                              | GLVARMLS #25                                                                                                                                                                                                                                                                                                                                                                                                                                                                                                                                                                                                                                                                                                                                                                                                                                                                                                                                                                                                                                                                                                                                                                                                                                                                                                                                                                                                                                                                                                                                                                                                                                                                                                                                                                                                                                                                                                                                                                                                                                                                                                                   | · · · · · · · · · · · · · · · · · · ·                                                   | GLVARMLS #25                                                                                                                                                                                                                                                                                                                                                                                                                                                                                                                                                                                                                                                                                                                                                                                                                                                                                                                                                                                                                                                                                                                                                                                                                                                                                                                                                                                                                                                                                                                                                                                                                                                                                                                                                                                                                                                                                                                                                                                                                                                                                                                  | ·                                                                                                                     | GLVARMLS #25                                                                                                    |                                       |
|                 | Verification Source(s)                                                                                                                                                                                                                                                                                                                                                                                                                                                                                                                                                                                                                                                                                                                                                                                                                                                                                                                                                                                                                                                                                                                                                                                                                                                                                                                                                                                                                                                                                                                                                                                                                                                                                                                                                                                                                                                                                                                                                                                                                                                                                                         |                                                                                                                                                              | Tax Records;DOC#                                                                                                                                                                                                                                                                                                                                                                                                                                                                                                                                                                                                                                                                                                                                                                                                                                                                                                                                                                                                                                                                                                                                                                                                                                                                                                                                                                                                                                                                                                                                                                                                                                                                                                                                                                                                                                                                                                                                                                                                                                                                                                               |                                                                                         |                                                                                                                                                                                                                                                                                                                                                                                                                                                                                                                                                                                                                                                                                                                                                                                                                                                                                                                                                                                                                                                                                                                                                                                                                                                                                                                                                                                                                                                                                                                                                                                                                                                                                                                                                                                                                                                                                                                                                                                                                                                                                                                               |                                                                                                                       |                                                                                                                 |                                       |
|                 | VALUE ADJUSTMENTS                                                                                                                                                                                                                                                                                                                                                                                                                                                                                                                                                                                                                                                                                                                                                                                                                                                                                                                                                                                                                                                                                                                                                                                                                                                                                                                                                                                                                                                                                                                                                                                                                                                                                                                                                                                                                                                                                                                                                                                                                                                                                                              | DESCRIPTION                                                                                                                                                  | DESCRIPTION                                                                                                                                                                                                                                                                                                                                                                                                                                                                                                                                                                                                                                                                                                                                                                                                                                                                                                                                                                                                                                                                                                                                                                                                                                                                                                                                                                                                                                                                                                                                                                                                                                                                                                                                                                                                                                                                                                                                                                                                                                                                                                                    | +(-) \$ Adjustment                                                                      | DESCRIPTION                                                                                                                                                                                                                                                                                                                                                                                                                                                                                                                                                                                                                                                                                                                                                                                                                                                                                                                                                                                                                                                                                                                                                                                                                                                                                                                                                                                                                                                                                                                                                                                                                                                                                                                                                                                                                                                                                                                                                                                                                                                                                                                   | +(-) \$ Adjustment                                                                                                    | DESCRIPTION                                                                                                     | +(-) \$ Adjustment                    |
|                 | Sale or Financing                                                                                                                                                                                                                                                                                                                                                                                                                                                                                                                                                                                                                                                                                                                                                                                                                                                                                                                                                                                                                                                                                                                                                                                                                                                                                                                                                                                                                                                                                                                                                                                                                                                                                                                                                                                                                                                                                                                                                                                                                                                                                                              |                                                                                                                                                              | ArmLth                                                                                                                                                                                                                                                                                                                                                                                                                                                                                                                                                                                                                                                                                                                                                                                                                                                                                                                                                                                                                                                                                                                                                                                                                                                                                                                                                                                                                                                                                                                                                                                                                                                                                                                                                                                                                                                                                                                                                                                                                                                                                                                         |                                                                                         | ArmLth                                                                                                                                                                                                                                                                                                                                                                                                                                                                                                                                                                                                                                                                                                                                                                                                                                                                                                                                                                                                                                                                                                                                                                                                                                                                                                                                                                                                                                                                                                                                                                                                                                                                                                                                                                                                                                                                                                                                                                                                                                                                                                                        |                                                                                                                       | ArmLth                                                                                                          |                                       |
|                 | Concessions                                                                                                                                                                                                                                                                                                                                                                                                                                                                                                                                                                                                                                                                                                                                                                                                                                                                                                                                                                                                                                                                                                                                                                                                                                                                                                                                                                                                                                                                                                                                                                                                                                                                                                                                                                                                                                                                                                                                                                                                                                                                                                                    |                                                                                                                                                              | Conv;0                                                                                                                                                                                                                                                                                                                                                                                                                                                                                                                                                                                                                                                                                                                                                                                                                                                                                                                                                                                                                                                                                                                                                                                                                                                                                                                                                                                                                                                                                                                                                                                                                                                                                                                                                                                                                                                                                                                                                                                                                                                                                                                         |                                                                                         | Conv;0                                                                                                                                                                                                                                                                                                                                                                                                                                                                                                                                                                                                                                                                                                                                                                                                                                                                                                                                                                                                                                                                                                                                                                                                                                                                                                                                                                                                                                                                                                                                                                                                                                                                                                                                                                                                                                                                                                                                                                                                                                                                                                                        |                                                                                                                       | Cash;0                                                                                                          |                                       |
|                 | Date of Sale/Time                                                                                                                                                                                                                                                                                                                                                                                                                                                                                                                                                                                                                                                                                                                                                                                                                                                                                                                                                                                                                                                                                                                                                                                                                                                                                                                                                                                                                                                                                                                                                                                                                                                                                                                                                                                                                                                                                                                                                                                                                                                                                                              |                                                                                                                                                              | s04/24;c02/24                                                                                                                                                                                                                                                                                                                                                                                                                                                                                                                                                                                                                                                                                                                                                                                                                                                                                                                                                                                                                                                                                                                                                                                                                                                                                                                                                                                                                                                                                                                                                                                                                                                                                                                                                                                                                                                                                                                                                                                                                                                                                                                  |                                                                                         | s06/24;c05/24                                                                                                                                                                                                                                                                                                                                                                                                                                                                                                                                                                                                                                                                                                                                                                                                                                                                                                                                                                                                                                                                                                                                                                                                                                                                                                                                                                                                                                                                                                                                                                                                                                                                                                                                                                                                                                                                                                                                                                                                                                                                                                                 |                                                                                                                       | s06/24;c05/24                                                                                                   |                                       |
|                 | Location                                                                                                                                                                                                                                                                                                                                                                                                                                                                                                                                                                                                                                                                                                                                                                                                                                                                                                                                                                                                                                                                                                                                                                                                                                                                                                                                                                                                                                                                                                                                                                                                                                                                                                                                                                                                                                                                                                                                                                                                                                                                                                                       | B;Res;Gated                                                                                                                                                  | B;Res;Gated                                                                                                                                                                                                                                                                                                                                                                                                                                                                                                                                                                                                                                                                                                                                                                                                                                                                                                                                                                                                                                                                                                                                                                                                                                                                                                                                                                                                                                                                                                                                                                                                                                                                                                                                                                                                                                                                                                                                                                                                                                                                                                                    |                                                                                         | B;Res;Gated                                                                                                                                                                                                                                                                                                                                                                                                                                                                                                                                                                                                                                                                                                                                                                                                                                                                                                                                                                                                                                                                                                                                                                                                                                                                                                                                                                                                                                                                                                                                                                                                                                                                                                                                                                                                                                                                                                                                                                                                                                                                                                                   |                                                                                                                       | N;Res;                                                                                                          | +15,000                               |
|                 | Leasehold/Fee Simple                                                                                                                                                                                                                                                                                                                                                                                                                                                                                                                                                                                                                                                                                                                                                                                                                                                                                                                                                                                                                                                                                                                                                                                                                                                                                                                                                                                                                                                                                                                                                                                                                                                                                                                                                                                                                                                                                                                                                                                                                                                                                                           | Fee Simple                                                                                                                                                   | Fee Simple                                                                                                                                                                                                                                                                                                                                                                                                                                                                                                                                                                                                                                                                                                                                                                                                                                                                                                                                                                                                                                                                                                                                                                                                                                                                                                                                                                                                                                                                                                                                                                                                                                                                                                                                                                                                                                                                                                                                                                                                                                                                                                                     |                                                                                         | Fee Simple                                                                                                                                                                                                                                                                                                                                                                                                                                                                                                                                                                                                                                                                                                                                                                                                                                                                                                                                                                                                                                                                                                                                                                                                                                                                                                                                                                                                                                                                                                                                                                                                                                                                                                                                                                                                                                                                                                                                                                                                                                                                                                                    |                                                                                                                       | Fee Simple                                                                                                      | ,                                     |
|                 | Site                                                                                                                                                                                                                                                                                                                                                                                                                                                                                                                                                                                                                                                                                                                                                                                                                                                                                                                                                                                                                                                                                                                                                                                                                                                                                                                                                                                                                                                                                                                                                                                                                                                                                                                                                                                                                                                                                                                                                                                                                                                                                                                           | 16200 sf                                                                                                                                                     | 16117 sf                                                                                                                                                                                                                                                                                                                                                                                                                                                                                                                                                                                                                                                                                                                                                                                                                                                                                                                                                                                                                                                                                                                                                                                                                                                                                                                                                                                                                                                                                                                                                                                                                                                                                                                                                                                                                                                                                                                                                                                                                                                                                                                       | 0                                                                                       |                                                                                                                                                                                                                                                                                                                                                                                                                                                                                                                                                                                                                                                                                                                                                                                                                                                                                                                                                                                                                                                                                                                                                                                                                                                                                                                                                                                                                                                                                                                                                                                                                                                                                                                                                                                                                                                                                                                                                                                                                                                                                                                               | C                                                                                                                     | <b>'</b>                                                                                                        | +13,500                               |
|                 | View                                                                                                                                                                                                                                                                                                                                                                                                                                                                                                                                                                                                                                                                                                                                                                                                                                                                                                                                                                                                                                                                                                                                                                                                                                                                                                                                                                                                                                                                                                                                                                                                                                                                                                                                                                                                                                                                                                                                                                                                                                                                                                                           | N;Res;                                                                                                                                                       | N;Res;                                                                                                                                                                                                                                                                                                                                                                                                                                                                                                                                                                                                                                                                                                                                                                                                                                                                                                                                                                                                                                                                                                                                                                                                                                                                                                                                                                                                                                                                                                                                                                                                                                                                                                                                                                                                                                                                                                                                                                                                                                                                                                                         | ļ                                                                                       | N;Res;                                                                                                                                                                                                                                                                                                                                                                                                                                                                                                                                                                                                                                                                                                                                                                                                                                                                                                                                                                                                                                                                                                                                                                                                                                                                                                                                                                                                                                                                                                                                                                                                                                                                                                                                                                                                                                                                                                                                                                                                                                                                                                                        |                                                                                                                       | N;Res;                                                                                                          | 10,000                                |
|                 | Design (Style)                                                                                                                                                                                                                                                                                                                                                                                                                                                                                                                                                                                                                                                                                                                                                                                                                                                                                                                                                                                                                                                                                                                                                                                                                                                                                                                                                                                                                                                                                                                                                                                                                                                                                                                                                                                                                                                                                                                                                                                                                                                                                                                 | DT1.0;Southwest                                                                                                                                              | DT1.0;Southwest                                                                                                                                                                                                                                                                                                                                                                                                                                                                                                                                                                                                                                                                                                                                                                                                                                                                                                                                                                                                                                                                                                                                                                                                                                                                                                                                                                                                                                                                                                                                                                                                                                                                                                                                                                                                                                                                                                                                                                                                                                                                                                                |                                                                                         | DT1.0;Southwes                                                                                                                                                                                                                                                                                                                                                                                                                                                                                                                                                                                                                                                                                                                                                                                                                                                                                                                                                                                                                                                                                                                                                                                                                                                                                                                                                                                                                                                                                                                                                                                                                                                                                                                                                                                                                                                                                                                                                                                                                                                                                                                | .+                                                                                                                    | DT1.0;Southwest                                                                                                 |                                       |
|                 |                                                                                                                                                                                                                                                                                                                                                                                                                                                                                                                                                                                                                                                                                                                                                                                                                                                                                                                                                                                                                                                                                                                                                                                                                                                                                                                                                                                                                                                                                                                                                                                                                                                                                                                                                                                                                                                                                                                                                                                                                                                                                                                                | ·                                                                                                                                                            | · · · · · · · · · · · · · · · · · · ·                                                                                                                                                                                                                                                                                                                                                                                                                                                                                                                                                                                                                                                                                                                                                                                                                                                                                                                                                                                                                                                                                                                                                                                                                                                                                                                                                                                                                                                                                                                                                                                                                                                                                                                                                                                                                                                                                                                                                                                                                                                                                          |                                                                                         | Q4                                                                                                                                                                                                                                                                                                                                                                                                                                                                                                                                                                                                                                                                                                                                                                                                                                                                                                                                                                                                                                                                                                                                                                                                                                                                                                                                                                                                                                                                                                                                                                                                                                                                                                                                                                                                                                                                                                                                                                                                                                                                                                                            | 01                                                                                                                    | · ·                                                                                                             |                                       |
|                 | Quality of Construction                                                                                                                                                                                                                                                                                                                                                                                                                                                                                                                                                                                                                                                                                                                                                                                                                                                                                                                                                                                                                                                                                                                                                                                                                                                                                                                                                                                                                                                                                                                                                                                                                                                                                                                                                                                                                                                                                                                                                                                                                                                                                                        | Q4                                                                                                                                                           | Q4                                                                                                                                                                                                                                                                                                                                                                                                                                                                                                                                                                                                                                                                                                                                                                                                                                                                                                                                                                                                                                                                                                                                                                                                                                                                                                                                                                                                                                                                                                                                                                                                                                                                                                                                                                                                                                                                                                                                                                                                                                                                                                                             |                                                                                         |                                                                                                                                                                                                                                                                                                                                                                                                                                                                                                                                                                                                                                                                                                                                                                                                                                                                                                                                                                                                                                                                                                                                                                                                                                                                                                                                                                                                                                                                                                                                                                                                                                                                                                                                                                                                                                                                                                                                                                                                                                                                                                                               |                                                                                                                       | Q4                                                                                                              |                                       |
|                 | Actual Age                                                                                                                                                                                                                                                                                                                                                                                                                                                                                                                                                                                                                                                                                                                                                                                                                                                                                                                                                                                                                                                                                                                                                                                                                                                                                                                                                                                                                                                                                                                                                                                                                                                                                                                                                                                                                                                                                                                                                                                                                                                                                                                     | 30                                                                                                                                                           | 30                                                                                                                                                                                                                                                                                                                                                                                                                                                                                                                                                                                                                                                                                                                                                                                                                                                                                                                                                                                                                                                                                                                                                                                                                                                                                                                                                                                                                                                                                                                                                                                                                                                                                                                                                                                                                                                                                                                                                                                                                                                                                                                             |                                                                                         | 31                                                                                                                                                                                                                                                                                                                                                                                                                                                                                                                                                                                                                                                                                                                                                                                                                                                                                                                                                                                                                                                                                                                                                                                                                                                                                                                                                                                                                                                                                                                                                                                                                                                                                                                                                                                                                                                                                                                                                                                                                                                                                                                            | 0                                                                                                                     |                                                                                                                 | 0                                     |
|                 | Condition                                                                                                                                                                                                                                                                                                                                                                                                                                                                                                                                                                                                                                                                                                                                                                                                                                                                                                                                                                                                                                                                                                                                                                                                                                                                                                                                                                                                                                                                                                                                                                                                                                                                                                                                                                                                                                                                                                                                                                                                                                                                                                                      | C3                                                                                                                                                           | C3                                                                                                                                                                                                                                                                                                                                                                                                                                                                                                                                                                                                                                                                                                                                                                                                                                                                                                                                                                                                                                                                                                                                                                                                                                                                                                                                                                                                                                                                                                                                                                                                                                                                                                                                                                                                                                                                                                                                                                                                                                                                                                                             |                                                                                         | C4                                                                                                                                                                                                                                                                                                                                                                                                                                                                                                                                                                                                                                                                                                                                                                                                                                                                                                                                                                                                                                                                                                                                                                                                                                                                                                                                                                                                                                                                                                                                                                                                                                                                                                                                                                                                                                                                                                                                                                                                                                                                                                                            | +10,000                                                                                                               |                                                                                                                 | +20,000                               |
|                 | Above Grade                                                                                                                                                                                                                                                                                                                                                                                                                                                                                                                                                                                                                                                                                                                                                                                                                                                                                                                                                                                                                                                                                                                                                                                                                                                                                                                                                                                                                                                                                                                                                                                                                                                                                                                                                                                                                                                                                                                                                                                                                                                                                                                    | Total Bdrms. Baths                                                                                                                                           | Total Bdrms. Baths                                                                                                                                                                                                                                                                                                                                                                                                                                                                                                                                                                                                                                                                                                                                                                                                                                                                                                                                                                                                                                                                                                                                                                                                                                                                                                                                                                                                                                                                                                                                                                                                                                                                                                                                                                                                                                                                                                                                                                                                                                                                                                             |                                                                                         | Total Bdrms. Baths                                                                                                                                                                                                                                                                                                                                                                                                                                                                                                                                                                                                                                                                                                                                                                                                                                                                                                                                                                                                                                                                                                                                                                                                                                                                                                                                                                                                                                                                                                                                                                                                                                                                                                                                                                                                                                                                                                                                                                                                                                                                                                            |                                                                                                                       | Total Bdrms. Baths                                                                                              |                                       |
|                 | Room Count                                                                                                                                                                                                                                                                                                                                                                                                                                                                                                                                                                                                                                                                                                                                                                                                                                                                                                                                                                                                                                                                                                                                                                                                                                                                                                                                                                                                                                                                                                                                                                                                                                                                                                                                                                                                                                                                                                                                                                                                                                                                                                                     | 7 4 2.0                                                                                                                                                      | 7 4 2.0                                                                                                                                                                                                                                                                                                                                                                                                                                                                                                                                                                                                                                                                                                                                                                                                                                                                                                                                                                                                                                                                                                                                                                                                                                                                                                                                                                                                                                                                                                                                                                                                                                                                                                                                                                                                                                                                                                                                                                                                                                                                                                                        |                                                                                         | 7 3 2.0                                                                                                                                                                                                                                                                                                                                                                                                                                                                                                                                                                                                                                                                                                                                                                                                                                                                                                                                                                                                                                                                                                                                                                                                                                                                                                                                                                                                                                                                                                                                                                                                                                                                                                                                                                                                                                                                                                                                                                                                                                                                                                                       |                                                                                                                       | 7 4 2.1                                                                                                         | -6,000                                |
|                 | Gross Living Area                                                                                                                                                                                                                                                                                                                                                                                                                                                                                                                                                                                                                                                                                                                                                                                                                                                                                                                                                                                                                                                                                                                                                                                                                                                                                                                                                                                                                                                                                                                                                                                                                                                                                                                                                                                                                                                                                                                                                                                                                                                                                                              | 2,435 sq. ft.                                                                                                                                                | 2,435 sq. ft.                                                                                                                                                                                                                                                                                                                                                                                                                                                                                                                                                                                                                                                                                                                                                                                                                                                                                                                                                                                                                                                                                                                                                                                                                                                                                                                                                                                                                                                                                                                                                                                                                                                                                                                                                                                                                                                                                                                                                                                                                                                                                                                  |                                                                                         | 2,255 sq. f                                                                                                                                                                                                                                                                                                                                                                                                                                                                                                                                                                                                                                                                                                                                                                                                                                                                                                                                                                                                                                                                                                                                                                                                                                                                                                                                                                                                                                                                                                                                                                                                                                                                                                                                                                                                                                                                                                                                                                                                                                                                                                                   | ft. +11,000                                                                                                           | 2,246 sq. ft.                                                                                                   | +11,000                               |
|                 | Basement & Finished                                                                                                                                                                                                                                                                                                                                                                                                                                                                                                                                                                                                                                                                                                                                                                                                                                                                                                                                                                                                                                                                                                                                                                                                                                                                                                                                                                                                                                                                                                                                                                                                                                                                                                                                                                                                                                                                                                                                                                                                                                                                                                            | 0sf                                                                                                                                                          | 0sf                                                                                                                                                                                                                                                                                                                                                                                                                                                                                                                                                                                                                                                                                                                                                                                                                                                                                                                                                                                                                                                                                                                                                                                                                                                                                                                                                                                                                                                                                                                                                                                                                                                                                                                                                                                                                                                                                                                                                                                                                                                                                                                            |                                                                                         | 0sf                                                                                                                                                                                                                                                                                                                                                                                                                                                                                                                                                                                                                                                                                                                                                                                                                                                                                                                                                                                                                                                                                                                                                                                                                                                                                                                                                                                                                                                                                                                                                                                                                                                                                                                                                                                                                                                                                                                                                                                                                                                                                                                           |                                                                                                                       | 0sf                                                                                                             |                                       |
| S               | Rooms Below Grade                                                                                                                                                                                                                                                                                                                                                                                                                                                                                                                                                                                                                                                                                                                                                                                                                                                                                                                                                                                                                                                                                                                                                                                                                                                                                                                                                                                                                                                                                                                                                                                                                                                                                                                                                                                                                                                                                                                                                                                                                                                                                                              |                                                                                                                                                              |                                                                                                                                                                                                                                                                                                                                                                                                                                                                                                                                                                                                                                                                                                                                                                                                                                                                                                                                                                                                                                                                                                                                                                                                                                                                                                                                                                                                                                                                                                                                                                                                                                                                                                                                                                                                                                                                                                                                                                                                                                                                                                                                |                                                                                         |                                                                                                                                                                                                                                                                                                                                                                                                                                                                                                                                                                                                                                                                                                                                                                                                                                                                                                                                                                                                                                                                                                                                                                                                                                                                                                                                                                                                                                                                                                                                                                                                                                                                                                                                                                                                                                                                                                                                                                                                                                                                                                                               |                                                                                                                       |                                                                                                                 |                                       |
| <b>ANALYSIS</b> | Functional Utility                                                                                                                                                                                                                                                                                                                                                                                                                                                                                                                                                                                                                                                                                                                                                                                                                                                                                                                                                                                                                                                                                                                                                                                                                                                                                                                                                                                                                                                                                                                                                                                                                                                                                                                                                                                                                                                                                                                                                                                                                                                                                                             | Typical                                                                                                                                                      | Typical                                                                                                                                                                                                                                                                                                                                                                                                                                                                                                                                                                                                                                                                                                                                                                                                                                                                                                                                                                                                                                                                                                                                                                                                                                                                                                                                                                                                                                                                                                                                                                                                                                                                                                                                                                                                                                                                                                                                                                                                                                                                                                                        |                                                                                         | Typical                                                                                                                                                                                                                                                                                                                                                                                                                                                                                                                                                                                                                                                                                                                                                                                                                                                                                                                                                                                                                                                                                                                                                                                                                                                                                                                                                                                                                                                                                                                                                                                                                                                                                                                                                                                                                                                                                                                                                                                                                                                                                                                       |                                                                                                                       | Typical                                                                                                         |                                       |
|                 | Heating/Cooling                                                                                                                                                                                                                                                                                                                                                                                                                                                                                                                                                                                                                                                                                                                                                                                                                                                                                                                                                                                                                                                                                                                                                                                                                                                                                                                                                                                                                                                                                                                                                                                                                                                                                                                                                                                                                                                                                                                                                                                                                                                                                                                | FWA/Central                                                                                                                                                  | FWA/Central                                                                                                                                                                                                                                                                                                                                                                                                                                                                                                                                                                                                                                                                                                                                                                                                                                                                                                                                                                                                                                                                                                                                                                                                                                                                                                                                                                                                                                                                                                                                                                                                                                                                                                                                                                                                                                                                                                                                                                                                                                                                                                                    |                                                                                         | FWA/Central                                                                                                                                                                                                                                                                                                                                                                                                                                                                                                                                                                                                                                                                                                                                                                                                                                                                                                                                                                                                                                                                                                                                                                                                                                                                                                                                                                                                                                                                                                                                                                                                                                                                                                                                                                                                                                                                                                                                                                                                                                                                                                                   |                                                                                                                       | FWA/Central                                                                                                     |                                       |
| I≰              | Energy Efficient Items                                                                                                                                                                                                                                                                                                                                                                                                                                                                                                                                                                                                                                                                                                                                                                                                                                                                                                                                                                                                                                                                                                                                                                                                                                                                                                                                                                                                                                                                                                                                                                                                                                                                                                                                                                                                                                                                                                                                                                                                                                                                                                         | None                                                                                                                                                         | None                                                                                                                                                                                                                                                                                                                                                                                                                                                                                                                                                                                                                                                                                                                                                                                                                                                                                                                                                                                                                                                                                                                                                                                                                                                                                                                                                                                                                                                                                                                                                                                                                                                                                                                                                                                                                                                                                                                                                                                                                                                                                                                           |                                                                                         | None                                                                                                                                                                                                                                                                                                                                                                                                                                                                                                                                                                                                                                                                                                                                                                                                                                                                                                                                                                                                                                                                                                                                                                                                                                                                                                                                                                                                                                                                                                                                                                                                                                                                                                                                                                                                                                                                                                                                                                                                                                                                                                                          |                                                                                                                       | None                                                                                                            |                                       |
| 4               |                                                                                                                                                                                                                                                                                                                                                                                                                                                                                                                                                                                                                                                                                                                                                                                                                                                                                                                                                                                                                                                                                                                                                                                                                                                                                                                                                                                                                                                                                                                                                                                                                                                                                                                                                                                                                                                                                                                                                                                                                                                                                                                                | 3ga3dw                                                                                                                                                       | 3ga3dw                                                                                                                                                                                                                                                                                                                                                                                                                                                                                                                                                                                                                                                                                                                                                                                                                                                                                                                                                                                                                                                                                                                                                                                                                                                                                                                                                                                                                                                                                                                                                                                                                                                                                                                                                                                                                                                                                                                                                                                                                                                                                                                         |                                                                                         | 3ga3dw                                                                                                                                                                                                                                                                                                                                                                                                                                                                                                                                                                                                                                                                                                                                                                                                                                                                                                                                                                                                                                                                                                                                                                                                                                                                                                                                                                                                                                                                                                                                                                                                                                                                                                                                                                                                                                                                                                                                                                                                                                                                                                                        |                                                                                                                       | 3ga3dw                                                                                                          |                                       |
| Z               | Garage/Carport                                                                                                                                                                                                                                                                                                                                                                                                                                                                                                                                                                                                                                                                                                                                                                                                                                                                                                                                                                                                                                                                                                                                                                                                                                                                                                                                                                                                                                                                                                                                                                                                                                                                                                                                                                                                                                                                                                                                                                                                                                                                                                                 |                                                                                                                                                              | Porch/Patio                                                                                                                                                                                                                                                                                                                                                                                                                                                                                                                                                                                                                                                                                                                                                                                                                                                                                                                                                                                                                                                                                                                                                                                                                                                                                                                                                                                                                                                                                                                                                                                                                                                                                                                                                                                                                                                                                                                                                                                                                                                                                                                    |                                                                                         |                                                                                                                                                                                                                                                                                                                                                                                                                                                                                                                                                                                                                                                                                                                                                                                                                                                                                                                                                                                                                                                                                                                                                                                                                                                                                                                                                                                                                                                                                                                                                                                                                                                                                                                                                                                                                                                                                                                                                                                                                                                                                                                               |                                                                                                                       |                                                                                                                 |                                       |
| S               | Porch/Patio/Deck                                                                                                                                                                                                                                                                                                                                                                                                                                                                                                                                                                                                                                                                                                                                                                                                                                                                                                                                                                                                                                                                                                                                                                                                                                                                                                                                                                                                                                                                                                                                                                                                                                                                                                                                                                                                                                                                                                                                                                                                                                                                                                               | Porch/Patio                                                                                                                                                  |                                                                                                                                                                                                                                                                                                                                                                                                                                                                                                                                                                                                                                                                                                                                                                                                                                                                                                                                                                                                                                                                                                                                                                                                                                                                                                                                                                                                                                                                                                                                                                                                                                                                                                                                                                                                                                                                                                                                                                                                                                                                                                                                |                                                                                         | Porch/Patio                                                                                                                                                                                                                                                                                                                                                                                                                                                                                                                                                                                                                                                                                                                                                                                                                                                                                                                                                                                                                                                                                                                                                                                                                                                                                                                                                                                                                                                                                                                                                                                                                                                                                                                                                                                                                                                                                                                                                                                                                                                                                                                   |                                                                                                                       | Porch/Patio                                                                                                     |                                       |
| <u>~</u>        | Fireplaces                                                                                                                                                                                                                                                                                                                                                                                                                                                                                                                                                                                                                                                                                                                                                                                                                                                                                                                                                                                                                                                                                                                                                                                                                                                                                                                                                                                                                                                                                                                                                                                                                                                                                                                                                                                                                                                                                                                                                                                                                                                                                                                     | 1 Fireplace                                                                                                                                                  | 1 Fireplace                                                                                                                                                                                                                                                                                                                                                                                                                                                                                                                                                                                                                                                                                                                                                                                                                                                                                                                                                                                                                                                                                                                                                                                                                                                                                                                                                                                                                                                                                                                                                                                                                                                                                                                                                                                                                                                                                                                                                                                                                                                                                                                    |                                                                                         | 1 Fireplace                                                                                                                                                                                                                                                                                                                                                                                                                                                                                                                                                                                                                                                                                                                                                                                                                                                                                                                                                                                                                                                                                                                                                                                                                                                                                                                                                                                                                                                                                                                                                                                                                                                                                                                                                                                                                                                                                                                                                                                                                                                                                                                   |                                                                                                                       | 1 Fireplace                                                                                                     |                                       |
| <u>A</u>        | Pool                                                                                                                                                                                                                                                                                                                                                                                                                                                                                                                                                                                                                                                                                                                                                                                                                                                                                                                                                                                                                                                                                                                                                                                                                                                                                                                                                                                                                                                                                                                                                                                                                                                                                                                                                                                                                                                                                                                                                                                                                                                                                                                           | Pool/Spa                                                                                                                                                     | No Pool/No Spa                                                                                                                                                                                                                                                                                                                                                                                                                                                                                                                                                                                                                                                                                                                                                                                                                                                                                                                                                                                                                                                                                                                                                                                                                                                                                                                                                                                                                                                                                                                                                                                                                                                                                                                                                                                                                                                                                                                                                                                                                                                                                                                 | +30,000                                                                                 |                                                                                                                                                                                                                                                                                                                                                                                                                                                                                                                                                                                                                                                                                                                                                                                                                                                                                                                                                                                                                                                                                                                                                                                                                                                                                                                                                                                                                                                                                                                                                                                                                                                                                                                                                                                                                                                                                                                                                                                                                                                                                                                               | +7,000                                                                                                                |                                                                                                                 | +30,000                               |
| COMPARISON      | Amenities                                                                                                                                                                                                                                                                                                                                                                                                                                                                                                                                                                                                                                                                                                                                                                                                                                                                                                                                                                                                                                                                                                                                                                                                                                                                                                                                                                                                                                                                                                                                                                                                                                                                                                                                                                                                                                                                                                                                                                                                                                                                                                                      | None                                                                                                                                                         | None                                                                                                                                                                                                                                                                                                                                                                                                                                                                                                                                                                                                                                                                                                                                                                                                                                                                                                                                                                                                                                                                                                                                                                                                                                                                                                                                                                                                                                                                                                                                                                                                                                                                                                                                                                                                                                                                                                                                                                                                                                                                                                                           |                                                                                         | None                                                                                                                                                                                                                                                                                                                                                                                                                                                                                                                                                                                                                                                                                                                                                                                                                                                                                                                                                                                                                                                                                                                                                                                                                                                                                                                                                                                                                                                                                                                                                                                                                                                                                                                                                                                                                                                                                                                                                                                                                                                                                                                          |                                                                                                                       | None                                                                                                            |                                       |
| ၓ               | Net Adjustment (Total)                                                                                                                                                                                                                                                                                                                                                                                                                                                                                                                                                                                                                                                                                                                                                                                                                                                                                                                                                                                                                                                                                                                                                                                                                                                                                                                                                                                                                                                                                                                                                                                                                                                                                                                                                                                                                                                                                                                                                                                                                                                                                                         |                                                                                                                                                              | X + -                                                                                                                                                                                                                                                                                                                                                                                                                                                                                                                                                                                                                                                                                                                                                                                                                                                                                                                                                                                                                                                                                                                                                                                                                                                                                                                                                                                                                                                                                                                                                                                                                                                                                                                                                                                                                                                                                                                                                                                                                                                                                                                          | \$ 30,000                                                                               | X + -                                                                                                                                                                                                                                                                                                                                                                                                                                                                                                                                                                                                                                                                                                                                                                                                                                                                                                                                                                                                                                                                                                                                                                                                                                                                                                                                                                                                                                                                                                                                                                                                                                                                                                                                                                                                                                                                                                                                                                                                                                                                                                                         | \$ 28,000                                                                                                             | X + -                                                                                                           | \$ 83,500                             |
| ES              | Adjusted Sale Price                                                                                                                                                                                                                                                                                                                                                                                                                                                                                                                                                                                                                                                                                                                                                                                                                                                                                                                                                                                                                                                                                                                                                                                                                                                                                                                                                                                                                                                                                                                                                                                                                                                                                                                                                                                                                                                                                                                                                                                                                                                                                                            |                                                                                                                                                              | Net Adj: 5%                                                                                                                                                                                                                                                                                                                                                                                                                                                                                                                                                                                                                                                                                                                                                                                                                                                                                                                                                                                                                                                                                                                                                                                                                                                                                                                                                                                                                                                                                                                                                                                                                                                                                                                                                                                                                                                                                                                                                                                                                                                                                                                    |                                                                                         | Net Adj: 5%                                                                                                                                                                                                                                                                                                                                                                                                                                                                                                                                                                                                                                                                                                                                                                                                                                                                                                                                                                                                                                                                                                                                                                                                                                                                                                                                                                                                                                                                                                                                                                                                                                                                                                                                                                                                                                                                                                                                                                                                                                                                                                                   |                                                                                                                       | Net Adj: 16%                                                                                                    |                                       |
|                 | of Comparables                                                                                                                                                                                                                                                                                                                                                                                                                                                                                                                                                                                                                                                                                                                                                                                                                                                                                                                                                                                                                                                                                                                                                                                                                                                                                                                                                                                                                                                                                                                                                                                                                                                                                                                                                                                                                                                                                                                                                                                                                                                                                                                 |                                                                                                                                                              | Gross Adj : 5%                                                                                                                                                                                                                                                                                                                                                                                                                                                                                                                                                                                                                                                                                                                                                                                                                                                                                                                                                                                                                                                                                                                                                                                                                                                                                                                                                                                                                                                                                                                                                                                                                                                                                                                                                                                                                                                                                                                                                                                                                                                                                                                 | \$ 600,000                                                                              | Gross Adj: 5%                                                                                                                                                                                                                                                                                                                                                                                                                                                                                                                                                                                                                                                                                                                                                                                                                                                                                                                                                                                                                                                                                                                                                                                                                                                                                                                                                                                                                                                                                                                                                                                                                                                                                                                                                                                                                                                                                                                                                                                                                                                                                                                 | \$ 608,000                                                                                                            | Gross Adj: 18%                                                                                                  | \$ 608,500                            |
| SA              | I X did did not re                                                                                                                                                                                                                                                                                                                                                                                                                                                                                                                                                                                                                                                                                                                                                                                                                                                                                                                                                                                                                                                                                                                                                                                                                                                                                                                                                                                                                                                                                                                                                                                                                                                                                                                                                                                                                                                                                                                                                                                                                                                                                                             | search the sale or trans                                                                                                                                     |                                                                                                                                                                                                                                                                                                                                                                                                                                                                                                                                                                                                                                                                                                                                                                                                                                                                                                                                                                                                                                                                                                                                                                                                                                                                                                                                                                                                                                                                                                                                                                                                                                                                                                                                                                                                                                                                                                                                                                                                                                                                                                                                |                                                                                         |                                                                                                                                                                                                                                                                                                                                                                                                                                                                                                                                                                                                                                                                                                                                                                                                                                                                                                                                                                                                                                                                                                                                                                                                                                                                                                                                                                                                                                                                                                                                                                                                                                                                                                                                                                                                                                                                                                                                                                                                                                                                                                                               |                                                                                                                       | •                                                                                                               |                                       |
|                 | Data source(s) GLVAR Report the results of the results of the results of the results of Prior Sale/Transference of Prior Sale/Tra | MLS;Taxstar  did not reveal any price MLS;Taxstar esearch and analysis of er 06/2 er \$55 GLVARN urce(s) 07/0 ansfer history of the sub- tount of \$550,000. | the prior sale or transfe<br>3JECT<br>8/2024<br>50,000<br>MLS;Taxstar<br>3/2024<br>ject property and compa                                                                                                                                                                                                                                                                                                                                                                                                                                                                                                                                                                                                                                                                                                                                                                                                                                                                                                                                                                                                                                                                                                                                                                                                                                                                                                                                                                                                                                                                                                                                                                                                                                                                                                                                                                                                                                                                                                                                                                                                                     | r history of the sub<br>COMPARABLE S<br>Tax Records;Gl<br>07/03/202<br>arable sales The | is for the year prior to to the second of the year prior to | he date of sale of the<br>parable sales (report<br>MPARABLE SALE #<br>Records;GLVRN<br>07/03/2024<br>previously had a | e comparable sale.  additional prior sales on 2 COMPARA  #12 COMPARA  #1LS Tax Record 07/0:  Bargain & Sale Dee | ds;GLVRMLS<br>3/2024<br>d recorded on |
| NOIL            | Summary of Sales Compathe comparable sales size and aged homes  Indicated Value by Sales Indicated Value by: Sales of The sales comparison determining of value.                                                                                                                                                                                                                                                                                                                                                                                                                                                                                                                                                                                                                                                                                                                                                                                                                                                                                                                                                                                                                                                                                                                                                                                                                                                                                                                                                                                                                                                                                                                                                                                                                                                                                                                                                                                                                                                                                                                                                               | were required in are in this area. Greate  Comparison Approach \$ Comparison Approach \$ n approach is the be                                                | eas of dissimilarity the est weight was given to be started by the | to produce the he he to comparable  Cost Approach (if destimated mark                   | est indicated value e sale 1 and 4 due eveloped) \$ et value of the sub                                                                                                                                                                                                                                                                                                                                                                                                                                                                                                                                                                                                                                                                                                                                                                                                                                                                                                                                                                                                                                                                                                                                                                                                                                                                                                                                                                                                                                                                                                                                                                                                                                                                                                                                                                                                                                                                                                                                                                                                                                                       | e of the subject. to requiring the le                                                                                 | Subject competes versast amount of gross  oproach (if developed) \$ d is given most weight                      | vell with similar is adjustments.     |
| RECONCILIATION  | following required inspect completed as is.                                                                                                                                                                                                                                                                                                                                                                                                                                                                                                                                                                                                                                                                                                                                                                                                                                                                                                                                                                                                                                                                                                                                                                                                                                                                                                                                                                                                                                                                                                                                                                                                                                                                                                                                                                                                                                                                                                                                                                                                                                                                                    | the following repairs or<br>ion based on the extraor                                                                                                         | alterations on the basis<br>dinary assumption that                                                                                                                                                                                                                                                                                                                                                                                                                                                                                                                                                                                                                                                                                                                                                                                                                                                                                                                                                                                                                                                                                                                                                                                                                                                                                                                                                                                                                                                                                                                                                                                                                                                                                                                                                                                                                                                                                                                                                                                                                                                                             | of a hypothetical co                                                                    | ondition that the repairs<br>ficiency does not requ                                                                                                                                                                                                                                                                                                                                                                                                                                                                                                                                                                                                                                                                                                                                                                                                                                                                                                                                                                                                                                                                                                                                                                                                                                                                                                                                                                                                                                                                                                                                                                                                                                                                                                                                                                                                                                                                                                                                                                                                                                                                           | or alterations have<br>ire alteration or repa                                                                         | ir: The appraisal re                                                                                            | subjecttothe<br>port was              |
|                 | Based on a visual inspe conditions, and apprais 570,000, a                                                                                                                                                                                                                                                                                                                                                                                                                                                                                                                                                                                                                                                                                                                                                                                                                                                                                                                                                                                                                                                                                                                                                                                                                                                                                                                                                                                                                                                                                                                                                                                                                                                                                                                                                                                                                                                                                                                                                                                                                                                                     | er's certification, my (c                                                                                                                                    | •                                                                                                                                                                                                                                                                                                                                                                                                                                                                                                                                                                                                                                                                                                                                                                                                                                                                                                                                                                                                                                                                                                                                                                                                                                                                                                                                                                                                                                                                                                                                                                                                                                                                                                                                                                                                                                                                                                                                                                                                                                                                                                                              | rket value, as defi                                                                     |                                                                                                                                                                                                                                                                                                                                                                                                                                                                                                                                                                                                                                                                                                                                                                                                                                                                                                                                                                                                                                                                                                                                                                                                                                                                                                                                                                                                                                                                                                                                                                                                                                                                                                                                                                                                                                                                                                                                                                                                                                                                                                                               | erty that is the sub                                                                                                  | ect of this report is                                                                                           | and limiting                          |