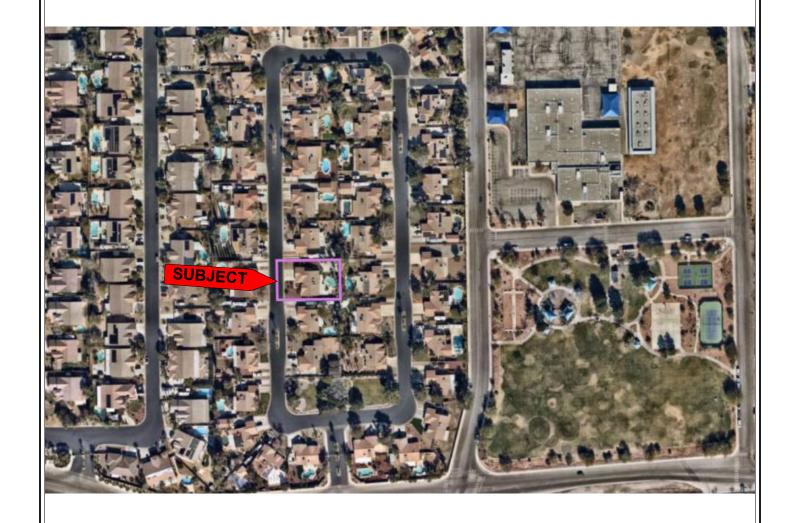

### **PREPARED BY**

Art Valdovinos 1341 Cadence St Henderson, NV 89052

File No. Case No. 35638779 57831

**Exterior-Only Inspection Residential Appraisal Report** 

|                     | The purpose of this summary appraisal representation Property Address 4016                | ort is to provide the lende<br>Tyler William Lane |                       | accurate, and adequately supposity Las Vega: |                      | on of the market value State NV 2 |                                 |             |
|---------------------|-------------------------------------------------------------------------------------------|---------------------------------------------------|-----------------------|----------------------------------------------|----------------------|-----------------------------------|---------------------------------|-------------|
|                     | Borrower Catamount Properties 20                                                          | 018 LLC Owner of I                                |                       | Catamount Properties                         | s 2018 LI            |                                   | Clark                           |             |
|                     | Legal Description                                                                         |                                                   |                       | Sub Plat Book 49 Page                        |                      |                                   |                                 |             |
| 5                   | Assessor's Parcel # Neighborhood Name R                                                   | 138-01-810<br>ancho Sane Miguel                   | -033                  | Tax Year Map Reference                       | 29820                |                                   | Taxes \$ 3,180 as Tract 0034.14 | 1           |
| SUBJECT             |                                                                                           | Vacant Special Assess                             | ments \$              | 0 X PUD                                      | HOA \$               | 1,320                             |                                 | month       |
| J.                  | Property Rights Appraised X Fee Simp                                                      | ole Leasehold                                     | Other (describe)      |                                              |                      |                                   |                                 |             |
| 0)                  | Assignment Type Purchase Transact                                                         |                                                   | ansaction X C         | ,                                            | . D O                | Market Valu                       |                                 |             |
|                     | Lender/Client Wedgew Is the subject property currently offered for                        |                                                   | Address               | 2015 Manhattan Beac                          |                      |                                   |                                 | 3           |
|                     | Report data source(s) used, offerings price                                               |                                                   |                       | -                                            |                      |                                   |                                 |             |
|                     | 06/14/2024;Original Price \$599,900                                                       |                                                   |                       |                                              |                      |                                   |                                 |             |
|                     |                                                                                           | act for sale for the subject                      | ct purchase trans     | action. Explain the results of the           | ne analysis          | of the contract for sa            | ale or why the analysis wa      | as not      |
| S                   | _performed.                                                                               |                                                   |                       |                                              |                      |                                   |                                 |             |
| <b>1</b> 2          | Contract Price \$ Date o                                                                  | f Contract                                        | Is the property:      | seller the owner of public recor             | d? Y                 | es No Data So                     | ource(s)                        |             |
| CONTRACT            | Is there any financial assistance (loan char                                              | -                                                 |                       | ent assistance, etc.) to be paid             | by any par           | ty on behalf of the b             | orrower? Yes                    | No          |
| ပ                   | If Yes, report the total dollar amount and d                                              | escribe the items to be p                         | aid.                  |                                              |                      |                                   |                                 |             |
|                     |                                                                                           |                                                   |                       |                                              |                      |                                   |                                 |             |
|                     | Note: Race and the racial composition of                                                  |                                                   |                       |                                              |                      |                                   |                                 |             |
|                     | Neighborhood Characteristics                                                              |                                                   |                       | nit Housing Trends                           | D 11 1               | One-Unit Housin                   |                                 |             |
| 2                   | LocationUrbanXSuburbanBuilt-UpXOver 75%25-75%                                             | Rural Property Under 25% Demand/                  | Supply X Sho          |                                              | Declining OverSupply |                                   |                                 | 70 %<br>0 % |
| <u>0</u>            | Growth Rapid X Stable                                                                     | Slow Marketing                                    |                       |                                              | Over6mths            | · /                               |                                 | 0 %         |
| 密                   | Neighborhood Boundaries Craig Rd to                                                       | the North, Decatur B                              | lvd to the Eas        | t, Cheyenne Ave to the So                    | uth and              |                                   |                                 | 30 %        |
| 里                   | Rainbow Blvd to the West.                                                                 | acted opprovimetal                                | . 14 miles from       | m downtown business dia                      | strict 8 20          |                                   | 10 Other                        | %           |
| <b>NEIGHBORHOOD</b> | Neighborhood Description Subject is lo<br>employment centers with declining               |                                                   |                       |                                              |                      |                                   |                                 |             |
| Z                   | competes well with similar propertion                                                     |                                                   |                       | -                                            |                      |                                   |                                 |             |
|                     | Market Conditions (including support for th                                               |                                                   |                       |                                              |                      |                                   |                                 |             |
|                     | time per MLS (07/01/2024) for subj<br>Assumptions. Concessions include                    |                                                   |                       |                                              |                      |                                   |                                 | ans,        |
|                     | Dimensions 100 x 1                                                                        |                                                   |                       | 6200 sf Shape                                | Rectand              |                                   | N;Res;                          |             |
|                     | Specific Zoning Classification                                                            | R-PD2                                             | Zoning Descrip        |                                              |                      |                                   | nit Per Acre (R-PD2)            | )           |
|                     | Zoning Compliance X Legal Lega                                                            | l Nonconforming (Grand                            | fathered Use)         | No Zoning Illegal (des                       | cribe)               | <u> </u>                          |                                 |             |
|                     | Is the highest and best use of subject prop                                               | erty as improved (or as p                         | proposed per plar     | ns and specifications) the prese             | ent use?             | X  Yes   No If I                  | No, describe.                   |             |
| ш                   | Utilities Public Other (describe)                                                         |                                                   | Public Other          | (describe) O                                 | ff-site Impi         | ovementsType                      | Public Priva                    | ate         |
| SITE                | Electricity X                                                                             | Water                                             | X                     | Well Street                                  | t                    | Asphalt                           | X                               |             |
|                     | Gas X Y FEMA Special Flood Hazard Area Ye                                                 | Sanitary Sewer es X No FEMA Floo                  | d Zone                | X FEMA Map #                                 | 32003C2              | None 155F FEMA M                  | ap Date 11/16/20                | 11          |
|                     | Are the utilities and/or off-site improvement                                             |                                                   |                       | No If No, describe.                          | 0200002              | TENN/W                            | <u>ар Вако — 117 гол 20</u>     |             |
|                     | Are there any adverse site conditions or ex                                               | ,                                                 | •                     |                                              |                      |                                   | No If Yes, describe.            |             |
|                     | There were no apparent adverse ear affect to the marketability of the sul                 |                                                   | ssessments o          | encroachments noted.                         | l ypical ut          | ility easements e                 | exist. There is no adv          | verse       |
|                     | ancer to the marketability of the 3d                                                      | bject property.                                   |                       |                                              |                      |                                   |                                 |             |
|                     | Source(s) Used for Physical Characteristic                                                | s of Property Appra                               | isal Files X N        | MLS X Assessment and Tax                     |                      | Prior Inspection                  | Property Owner                  |             |
|                     | Other (describe)                                                                          | Canaval Dagar                                     | intina                | Data Source(s) for Gross Live                |                      |                                   | County Records                  |             |
|                     | General Description Units X One Onewith Accessory Unit                                    | General Descr                                     | Crawl Space           | Heating / Cooling  X FWA HWBB                | X Firepl             | nenities                          | Car Storage None                |             |
|                     | # of Stories 1.0                                                                          | Full Basement                                     | Finished              | Radiant                                      |                      |                                   | X Driveway # of Cars            | 3           |
|                     | Type X Det. Att. S-Det./End Unit                                                          | <del></del>                                       | Finished              | Other                                        | X Patio              | Deck Cov                          | Driveway Surface Cond           | crete       |
|                     | X Existing Proposed UnderConst.                                                           |                                                   |                       | Fuel Gas                                     | X Porch              | 17                                | X Garage # of Cars              |             |
|                     | Design (Style) Southwest Year Built 1994                                                  | Roof Surface Conc Gutters & Downspouts            |                       | X Central Air Conditioning Individual        | X Pool               | In ground    <br>Conc Block       | X Attached Details              | 0<br>ached  |
|                     | Effective Age (Yrs) 25                                                                    | Window Type Dual I                                |                       | Other                                        | Other                |                                   | Built-in                        | 401104      |
| ည                   | Appliances Refrigerator Range/Ov                                                          |                                                   |                       |                                              |                      | ,                                 | wn Drive By Apprais             |             |
| IMPROVEMENTS        | Finished area <b>above</b> grade contains:  Additional features (special energy efficient |                                                   | 4 Bedroom             |                                              | 2,435                | Square Feet of Gr                 | oss Living Area Above G         | rade        |
| Ē                   | Additional realtires (special energy enicient                                             | riteriis, etc.) Tricasc c                         | occ attached t        | idderiddiri.                                 |                      |                                   |                                 |             |
| S<br>S              | Describe the condition of the property and                                                |                                                   |                       | -                                            |                      |                                   |                                 | l or        |
| AP I                | External obsolescence none noted assumption is made that the subject                      |                                                   |                       | •                                            |                      |                                   |                                 |             |
|                     | assumption is made that the subject                                                       | or property is in Co t                            | overall condition     | on and is in no need of re                   | pairs or i           | nodernization iid                 | oni exterior view.              |             |
|                     |                                                                                           |                                                   |                       |                                              |                      |                                   |                                 |             |
|                     |                                                                                           |                                                   |                       |                                              |                      |                                   | v V.                            |             |
|                     | Are there any apparent physical deficiencie<br>If Yes, describe                           | es or adverse conditions                          | tnat affect the liv   | ability, soundness, or structura             | ı ıntegrity o        | r tne property? L                 | Yes X No                        |             |
|                     | n roo, ucociiDC                                                                           |                                                   |                       |                                              |                      |                                   |                                 |             |
|                     |                                                                                           |                                                   |                       |                                              |                      |                                   |                                 |             |
|                     | Door the property sees well, a suffered to 0                                              | noighbarband /ft'                                 | ا الباد مانانان       | ndition use sometimestics of \               | 2 V V-               | No If No 4                        | oribo                           |             |
|                     | Does the property generally conform to the                                                | neignbornood (functions                           | ai utility, style, co | naition, use, construction, etc.)            | !  入   Yes           | No If No, des                     | CLIDE                           |             |