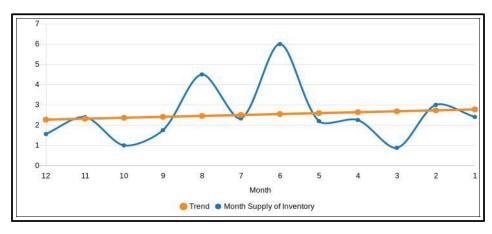

### **Exterior-Only Inspection Residential Appraisal Report**

|                 |                                                                                                                                                                                                                                                                                                                                                                                                                                                                                                                                                                                                                                                                                                                                                                                                                                                                                                                                                                                                                                                                                                                                                                                                                                                                                                                                                                                                                                                                                                                                                                                                                                                                                                                                                                                                                                                                                                                                                                                                                                                                                                                                | nparable properties curre                                                                                                                                    | •                                                                                                                                                                                                                                                                                                                                                                                                                                                                                                                                                                                                                                                                                                                                                                                                                                                                                                                                                                                                                                                                                                                                                                                                                                                                                                                                                                                                                                                                                                                                                                                                                                                                                                                                                                                                                                                                                                                                                                                                                                                                                                                              |                                                                                         |                                                                                                                                                                                                                                                                                                                                                                                                                                                                                                                                                                                                                                                                                                                                                                                                                                                                                                                                                                                                                                                                                                                                                                                                                                                                                                                                                                                                                                                                                                                                                                                                                                                                                                                                                                                                                                                                                                                                                                                                                                                                                                                               |                                                                                                                       | 900 to\$ 849                                                                                                    | ,000 .                                |
|-----------------|--------------------------------------------------------------------------------------------------------------------------------------------------------------------------------------------------------------------------------------------------------------------------------------------------------------------------------------------------------------------------------------------------------------------------------------------------------------------------------------------------------------------------------------------------------------------------------------------------------------------------------------------------------------------------------------------------------------------------------------------------------------------------------------------------------------------------------------------------------------------------------------------------------------------------------------------------------------------------------------------------------------------------------------------------------------------------------------------------------------------------------------------------------------------------------------------------------------------------------------------------------------------------------------------------------------------------------------------------------------------------------------------------------------------------------------------------------------------------------------------------------------------------------------------------------------------------------------------------------------------------------------------------------------------------------------------------------------------------------------------------------------------------------------------------------------------------------------------------------------------------------------------------------------------------------------------------------------------------------------------------------------------------------------------------------------------------------------------------------------------------------|--------------------------------------------------------------------------------------------------------------------------------------------------------------|--------------------------------------------------------------------------------------------------------------------------------------------------------------------------------------------------------------------------------------------------------------------------------------------------------------------------------------------------------------------------------------------------------------------------------------------------------------------------------------------------------------------------------------------------------------------------------------------------------------------------------------------------------------------------------------------------------------------------------------------------------------------------------------------------------------------------------------------------------------------------------------------------------------------------------------------------------------------------------------------------------------------------------------------------------------------------------------------------------------------------------------------------------------------------------------------------------------------------------------------------------------------------------------------------------------------------------------------------------------------------------------------------------------------------------------------------------------------------------------------------------------------------------------------------------------------------------------------------------------------------------------------------------------------------------------------------------------------------------------------------------------------------------------------------------------------------------------------------------------------------------------------------------------------------------------------------------------------------------------------------------------------------------------------------------------------------------------------------------------------------------|-----------------------------------------------------------------------------------------|-------------------------------------------------------------------------------------------------------------------------------------------------------------------------------------------------------------------------------------------------------------------------------------------------------------------------------------------------------------------------------------------------------------------------------------------------------------------------------------------------------------------------------------------------------------------------------------------------------------------------------------------------------------------------------------------------------------------------------------------------------------------------------------------------------------------------------------------------------------------------------------------------------------------------------------------------------------------------------------------------------------------------------------------------------------------------------------------------------------------------------------------------------------------------------------------------------------------------------------------------------------------------------------------------------------------------------------------------------------------------------------------------------------------------------------------------------------------------------------------------------------------------------------------------------------------------------------------------------------------------------------------------------------------------------------------------------------------------------------------------------------------------------------------------------------------------------------------------------------------------------------------------------------------------------------------------------------------------------------------------------------------------------------------------------------------------------------------------------------------------------|-----------------------------------------------------------------------------------------------------------------------|-----------------------------------------------------------------------------------------------------------------|---------------------------------------|
|                 | There are 60 con                                                                                                                                                                                                                                                                                                                                                                                                                                                                                                                                                                                                                                                                                                                                                                                                                                                                                                                                                                                                                                                                                                                                                                                                                                                                                                                                                                                                                                                                                                                                                                                                                                                                                                                                                                                                                                                                                                                                                                                                                                                                                                               | pparable sales in the sub                                                                                                                                    | pject neighborhood with                                                                                                                                                                                                                                                                                                                                                                                                                                                                                                                                                                                                                                                                                                                                                                                                                                                                                                                                                                                                                                                                                                                                                                                                                                                                                                                                                                                                                                                                                                                                                                                                                                                                                                                                                                                                                                                                                                                                                                                                                                                                                                        | in the past twelve r                                                                    | nonths ranging in sale                                                                                                                                                                                                                                                                                                                                                                                                                                                                                                                                                                                                                                                                                                                                                                                                                                                                                                                                                                                                                                                                                                                                                                                                                                                                                                                                                                                                                                                                                                                                                                                                                                                                                                                                                                                                                                                                                                                                                                                                                                                                                                        | price from \$ 3                                                                                                       | 70,000 to\$                                                                                                     | 775,000 .                             |
|                 | FEATURE                                                                                                                                                                                                                                                                                                                                                                                                                                                                                                                                                                                                                                                                                                                                                                                                                                                                                                                                                                                                                                                                                                                                                                                                                                                                                                                                                                                                                                                                                                                                                                                                                                                                                                                                                                                                                                                                                                                                                                                                                                                                                                                        | SUBJECT                                                                                                                                                      | COMPARABLE                                                                                                                                                                                                                                                                                                                                                                                                                                                                                                                                                                                                                                                                                                                                                                                                                                                                                                                                                                                                                                                                                                                                                                                                                                                                                                                                                                                                                                                                                                                                                                                                                                                                                                                                                                                                                                                                                                                                                                                                                                                                                                                     | SALE#1                                                                                  | COMPARABLE                                                                                                                                                                                                                                                                                                                                                                                                                                                                                                                                                                                                                                                                                                                                                                                                                                                                                                                                                                                                                                                                                                                                                                                                                                                                                                                                                                                                                                                                                                                                                                                                                                                                                                                                                                                                                                                                                                                                                                                                                                                                                                                    | SALE#2                                                                                                                | COMPARABLE SA                                                                                                   | ALE # 3                               |
|                 | Address 4016 Tyle                                                                                                                                                                                                                                                                                                                                                                                                                                                                                                                                                                                                                                                                                                                                                                                                                                                                                                                                                                                                                                                                                                                                                                                                                                                                                                                                                                                                                                                                                                                                                                                                                                                                                                                                                                                                                                                                                                                                                                                                                                                                                                              | er William Lane                                                                                                                                              | 4013 Nancy Ma                                                                                                                                                                                                                                                                                                                                                                                                                                                                                                                                                                                                                                                                                                                                                                                                                                                                                                                                                                                                                                                                                                                                                                                                                                                                                                                                                                                                                                                                                                                                                                                                                                                                                                                                                                                                                                                                                                                                                                                                                                                                                                                  | rgarite Lane                                                                            | 4009 Tyler V                                                                                                                                                                                                                                                                                                                                                                                                                                                                                                                                                                                                                                                                                                                                                                                                                                                                                                                                                                                                                                                                                                                                                                                                                                                                                                                                                                                                                                                                                                                                                                                                                                                                                                                                                                                                                                                                                                                                                                                                                                                                                                                  | Villiam Lane                                                                                                          | 6204 Foxcro                                                                                                     | ft Avenue                             |
|                 |                                                                                                                                                                                                                                                                                                                                                                                                                                                                                                                                                                                                                                                                                                                                                                                                                                                                                                                                                                                                                                                                                                                                                                                                                                                                                                                                                                                                                                                                                                                                                                                                                                                                                                                                                                                                                                                                                                                                                                                                                                                                                                                                | jas, NV 89130                                                                                                                                                | Las Vegas, I                                                                                                                                                                                                                                                                                                                                                                                                                                                                                                                                                                                                                                                                                                                                                                                                                                                                                                                                                                                                                                                                                                                                                                                                                                                                                                                                                                                                                                                                                                                                                                                                                                                                                                                                                                                                                                                                                                                                                                                                                                                                                                                   | -                                                                                       | Las Vegas,                                                                                                                                                                                                                                                                                                                                                                                                                                                                                                                                                                                                                                                                                                                                                                                                                                                                                                                                                                                                                                                                                                                                                                                                                                                                                                                                                                                                                                                                                                                                                                                                                                                                                                                                                                                                                                                                                                                                                                                                                                                                                                                    |                                                                                                                       | Las Vegas, N                                                                                                    | NV 89108                              |
|                 | Proximity to Subject                                                                                                                                                                                                                                                                                                                                                                                                                                                                                                                                                                                                                                                                                                                                                                                                                                                                                                                                                                                                                                                                                                                                                                                                                                                                                                                                                                                                                                                                                                                                                                                                                                                                                                                                                                                                                                                                                                                                                                                                                                                                                                           | ,,                                                                                                                                                           | 0.03 mile                                                                                                                                                                                                                                                                                                                                                                                                                                                                                                                                                                                                                                                                                                                                                                                                                                                                                                                                                                                                                                                                                                                                                                                                                                                                                                                                                                                                                                                                                                                                                                                                                                                                                                                                                                                                                                                                                                                                                                                                                                                                                                                      |                                                                                         | 0.05 m                                                                                                                                                                                                                                                                                                                                                                                                                                                                                                                                                                                                                                                                                                                                                                                                                                                                                                                                                                                                                                                                                                                                                                                                                                                                                                                                                                                                                                                                                                                                                                                                                                                                                                                                                                                                                                                                                                                                                                                                                                                                                                                        |                                                                                                                       | 0.98 mile                                                                                                       |                                       |
|                 | Sale Price                                                                                                                                                                                                                                                                                                                                                                                                                                                                                                                                                                                                                                                                                                                                                                                                                                                                                                                                                                                                                                                                                                                                                                                                                                                                                                                                                                                                                                                                                                                                                                                                                                                                                                                                                                                                                                                                                                                                                                                                                                                                                                                     | \$                                                                                                                                                           | \$                                                                                                                                                                                                                                                                                                                                                                                                                                                                                                                                                                                                                                                                                                                                                                                                                                                                                                                                                                                                                                                                                                                                                                                                                                                                                                                                                                                                                                                                                                                                                                                                                                                                                                                                                                                                                                                                                                                                                                                                                                                                                                                             | 570,000                                                                                 | 9.001                                                                                                                                                                                                                                                                                                                                                                                                                                                                                                                                                                                                                                                                                                                                                                                                                                                                                                                                                                                                                                                                                                                                                                                                                                                                                                                                                                                                                                                                                                                                                                                                                                                                                                                                                                                                                                                                                                                                                                                                                                                                                                                         |                                                                                                                       | \$                                                                                                              | 525,000                               |
|                 |                                                                                                                                                                                                                                                                                                                                                                                                                                                                                                                                                                                                                                                                                                                                                                                                                                                                                                                                                                                                                                                                                                                                                                                                                                                                                                                                                                                                                                                                                                                                                                                                                                                                                                                                                                                                                                                                                                                                                                                                                                                                                                                                |                                                                                                                                                              |                                                                                                                                                                                                                                                                                                                                                                                                                                                                                                                                                                                                                                                                                                                                                                                                                                                                                                                                                                                                                                                                                                                                                                                                                                                                                                                                                                                                                                                                                                                                                                                                                                                                                                                                                                                                                                                                                                                                                                                                                                                                                                                                | sq. ft.                                                                                 | -                                                                                                                                                                                                                                                                                                                                                                                                                                                                                                                                                                                                                                                                                                                                                                                                                                                                                                                                                                                                                                                                                                                                                                                                                                                                                                                                                                                                                                                                                                                                                                                                                                                                                                                                                                                                                                                                                                                                                                                                                                                                                                                             | sq. ft.                                                                                                               |                                                                                                                 |                                       |
|                 | Sale Price/Gross Liv. Area                                                                                                                                                                                                                                                                                                                                                                                                                                                                                                                                                                                                                                                                                                                                                                                                                                                                                                                                                                                                                                                                                                                                                                                                                                                                                                                                                                                                                                                                                                                                                                                                                                                                                                                                                                                                                                                                                                                                                                                                                                                                                                     | \$ 0.00 sq. ft.                                                                                                                                              |                                                                                                                                                                                                                                                                                                                                                                                                                                                                                                                                                                                                                                                                                                                                                                                                                                                                                                                                                                                                                                                                                                                                                                                                                                                                                                                                                                                                                                                                                                                                                                                                                                                                                                                                                                                                                                                                                                                                                                                                                                                                                                                                |                                                                                         |                                                                                                                                                                                                                                                                                                                                                                                                                                                                                                                                                                                                                                                                                                                                                                                                                                                                                                                                                                                                                                                                                                                                                                                                                                                                                                                                                                                                                                                                                                                                                                                                                                                                                                                                                                                                                                                                                                                                                                                                                                                                                                                               |                                                                                                                       |                                                                                                                 | q. ft.                                |
|                 | Data Source(s)                                                                                                                                                                                                                                                                                                                                                                                                                                                                                                                                                                                                                                                                                                                                                                                                                                                                                                                                                                                                                                                                                                                                                                                                                                                                                                                                                                                                                                                                                                                                                                                                                                                                                                                                                                                                                                                                                                                                                                                                                                                                                                                 |                                                                                                                                                              | GLVARMLS #25                                                                                                                                                                                                                                                                                                                                                                                                                                                                                                                                                                                                                                                                                                                                                                                                                                                                                                                                                                                                                                                                                                                                                                                                                                                                                                                                                                                                                                                                                                                                                                                                                                                                                                                                                                                                                                                                                                                                                                                                                                                                                                                   | · · · · · · · · · · · · · · · · · · ·                                                   | GLVARMLS #25                                                                                                                                                                                                                                                                                                                                                                                                                                                                                                                                                                                                                                                                                                                                                                                                                                                                                                                                                                                                                                                                                                                                                                                                                                                                                                                                                                                                                                                                                                                                                                                                                                                                                                                                                                                                                                                                                                                                                                                                                                                                                                                  | ·                                                                                                                     | GLVARMLS #25                                                                                                    |                                       |
|                 | Verification Source(s)                                                                                                                                                                                                                                                                                                                                                                                                                                                                                                                                                                                                                                                                                                                                                                                                                                                                                                                                                                                                                                                                                                                                                                                                                                                                                                                                                                                                                                                                                                                                                                                                                                                                                                                                                                                                                                                                                                                                                                                                                                                                                                         |                                                                                                                                                              | Tax Records;DOC#                                                                                                                                                                                                                                                                                                                                                                                                                                                                                                                                                                                                                                                                                                                                                                                                                                                                                                                                                                                                                                                                                                                                                                                                                                                                                                                                                                                                                                                                                                                                                                                                                                                                                                                                                                                                                                                                                                                                                                                                                                                                                                               |                                                                                         |                                                                                                                                                                                                                                                                                                                                                                                                                                                                                                                                                                                                                                                                                                                                                                                                                                                                                                                                                                                                                                                                                                                                                                                                                                                                                                                                                                                                                                                                                                                                                                                                                                                                                                                                                                                                                                                                                                                                                                                                                                                                                                                               |                                                                                                                       |                                                                                                                 |                                       |
|                 | VALUE ADJUSTMENTS                                                                                                                                                                                                                                                                                                                                                                                                                                                                                                                                                                                                                                                                                                                                                                                                                                                                                                                                                                                                                                                                                                                                                                                                                                                                                                                                                                                                                                                                                                                                                                                                                                                                                                                                                                                                                                                                                                                                                                                                                                                                                                              | DESCRIPTION                                                                                                                                                  | DESCRIPTION                                                                                                                                                                                                                                                                                                                                                                                                                                                                                                                                                                                                                                                                                                                                                                                                                                                                                                                                                                                                                                                                                                                                                                                                                                                                                                                                                                                                                                                                                                                                                                                                                                                                                                                                                                                                                                                                                                                                                                                                                                                                                                                    | +(-) \$ Adjustment                                                                      | DESCRIPTION                                                                                                                                                                                                                                                                                                                                                                                                                                                                                                                                                                                                                                                                                                                                                                                                                                                                                                                                                                                                                                                                                                                                                                                                                                                                                                                                                                                                                                                                                                                                                                                                                                                                                                                                                                                                                                                                                                                                                                                                                                                                                                                   | +(-) \$ Adjustment                                                                                                    | DESCRIPTION                                                                                                     | +(-) \$ Adjustment                    |
|                 | Sale or Financing                                                                                                                                                                                                                                                                                                                                                                                                                                                                                                                                                                                                                                                                                                                                                                                                                                                                                                                                                                                                                                                                                                                                                                                                                                                                                                                                                                                                                                                                                                                                                                                                                                                                                                                                                                                                                                                                                                                                                                                                                                                                                                              |                                                                                                                                                              | ArmLth                                                                                                                                                                                                                                                                                                                                                                                                                                                                                                                                                                                                                                                                                                                                                                                                                                                                                                                                                                                                                                                                                                                                                                                                                                                                                                                                                                                                                                                                                                                                                                                                                                                                                                                                                                                                                                                                                                                                                                                                                                                                                                                         |                                                                                         | ArmLth                                                                                                                                                                                                                                                                                                                                                                                                                                                                                                                                                                                                                                                                                                                                                                                                                                                                                                                                                                                                                                                                                                                                                                                                                                                                                                                                                                                                                                                                                                                                                                                                                                                                                                                                                                                                                                                                                                                                                                                                                                                                                                                        |                                                                                                                       | ArmLth                                                                                                          |                                       |
|                 | Concessions                                                                                                                                                                                                                                                                                                                                                                                                                                                                                                                                                                                                                                                                                                                                                                                                                                                                                                                                                                                                                                                                                                                                                                                                                                                                                                                                                                                                                                                                                                                                                                                                                                                                                                                                                                                                                                                                                                                                                                                                                                                                                                                    |                                                                                                                                                              | Conv;0                                                                                                                                                                                                                                                                                                                                                                                                                                                                                                                                                                                                                                                                                                                                                                                                                                                                                                                                                                                                                                                                                                                                                                                                                                                                                                                                                                                                                                                                                                                                                                                                                                                                                                                                                                                                                                                                                                                                                                                                                                                                                                                         |                                                                                         | Conv;0                                                                                                                                                                                                                                                                                                                                                                                                                                                                                                                                                                                                                                                                                                                                                                                                                                                                                                                                                                                                                                                                                                                                                                                                                                                                                                                                                                                                                                                                                                                                                                                                                                                                                                                                                                                                                                                                                                                                                                                                                                                                                                                        |                                                                                                                       | Cash;0                                                                                                          |                                       |
|                 | Date of Sale/Time                                                                                                                                                                                                                                                                                                                                                                                                                                                                                                                                                                                                                                                                                                                                                                                                                                                                                                                                                                                                                                                                                                                                                                                                                                                                                                                                                                                                                                                                                                                                                                                                                                                                                                                                                                                                                                                                                                                                                                                                                                                                                                              |                                                                                                                                                              | s04/24;c02/24                                                                                                                                                                                                                                                                                                                                                                                                                                                                                                                                                                                                                                                                                                                                                                                                                                                                                                                                                                                                                                                                                                                                                                                                                                                                                                                                                                                                                                                                                                                                                                                                                                                                                                                                                                                                                                                                                                                                                                                                                                                                                                                  |                                                                                         | s06/24;c05/24                                                                                                                                                                                                                                                                                                                                                                                                                                                                                                                                                                                                                                                                                                                                                                                                                                                                                                                                                                                                                                                                                                                                                                                                                                                                                                                                                                                                                                                                                                                                                                                                                                                                                                                                                                                                                                                                                                                                                                                                                                                                                                                 |                                                                                                                       | s06/24;c05/24                                                                                                   |                                       |
|                 | Location                                                                                                                                                                                                                                                                                                                                                                                                                                                                                                                                                                                                                                                                                                                                                                                                                                                                                                                                                                                                                                                                                                                                                                                                                                                                                                                                                                                                                                                                                                                                                                                                                                                                                                                                                                                                                                                                                                                                                                                                                                                                                                                       | B;Res;Gated                                                                                                                                                  | B;Res;Gated                                                                                                                                                                                                                                                                                                                                                                                                                                                                                                                                                                                                                                                                                                                                                                                                                                                                                                                                                                                                                                                                                                                                                                                                                                                                                                                                                                                                                                                                                                                                                                                                                                                                                                                                                                                                                                                                                                                                                                                                                                                                                                                    |                                                                                         | B;Res;Gated                                                                                                                                                                                                                                                                                                                                                                                                                                                                                                                                                                                                                                                                                                                                                                                                                                                                                                                                                                                                                                                                                                                                                                                                                                                                                                                                                                                                                                                                                                                                                                                                                                                                                                                                                                                                                                                                                                                                                                                                                                                                                                                   |                                                                                                                       | N;Res;                                                                                                          | +15,000                               |
|                 | Leasehold/Fee Simple                                                                                                                                                                                                                                                                                                                                                                                                                                                                                                                                                                                                                                                                                                                                                                                                                                                                                                                                                                                                                                                                                                                                                                                                                                                                                                                                                                                                                                                                                                                                                                                                                                                                                                                                                                                                                                                                                                                                                                                                                                                                                                           | Fee Simple                                                                                                                                                   | Fee Simple                                                                                                                                                                                                                                                                                                                                                                                                                                                                                                                                                                                                                                                                                                                                                                                                                                                                                                                                                                                                                                                                                                                                                                                                                                                                                                                                                                                                                                                                                                                                                                                                                                                                                                                                                                                                                                                                                                                                                                                                                                                                                                                     |                                                                                         | Fee Simple                                                                                                                                                                                                                                                                                                                                                                                                                                                                                                                                                                                                                                                                                                                                                                                                                                                                                                                                                                                                                                                                                                                                                                                                                                                                                                                                                                                                                                                                                                                                                                                                                                                                                                                                                                                                                                                                                                                                                                                                                                                                                                                    |                                                                                                                       | Fee Simple                                                                                                      | ,                                     |
|                 | Site                                                                                                                                                                                                                                                                                                                                                                                                                                                                                                                                                                                                                                                                                                                                                                                                                                                                                                                                                                                                                                                                                                                                                                                                                                                                                                                                                                                                                                                                                                                                                                                                                                                                                                                                                                                                                                                                                                                                                                                                                                                                                                                           | 16200 sf                                                                                                                                                     | 16117 sf                                                                                                                                                                                                                                                                                                                                                                                                                                                                                                                                                                                                                                                                                                                                                                                                                                                                                                                                                                                                                                                                                                                                                                                                                                                                                                                                                                                                                                                                                                                                                                                                                                                                                                                                                                                                                                                                                                                                                                                                                                                                                                                       | 0                                                                                       |                                                                                                                                                                                                                                                                                                                                                                                                                                                                                                                                                                                                                                                                                                                                                                                                                                                                                                                                                                                                                                                                                                                                                                                                                                                                                                                                                                                                                                                                                                                                                                                                                                                                                                                                                                                                                                                                                                                                                                                                                                                                                                                               | C                                                                                                                     | <b>'</b>                                                                                                        | +13,500                               |
|                 | View                                                                                                                                                                                                                                                                                                                                                                                                                                                                                                                                                                                                                                                                                                                                                                                                                                                                                                                                                                                                                                                                                                                                                                                                                                                                                                                                                                                                                                                                                                                                                                                                                                                                                                                                                                                                                                                                                                                                                                                                                                                                                                                           | N;Res;                                                                                                                                                       | N;Res;                                                                                                                                                                                                                                                                                                                                                                                                                                                                                                                                                                                                                                                                                                                                                                                                                                                                                                                                                                                                                                                                                                                                                                                                                                                                                                                                                                                                                                                                                                                                                                                                                                                                                                                                                                                                                                                                                                                                                                                                                                                                                                                         | ļ                                                                                       | N;Res;                                                                                                                                                                                                                                                                                                                                                                                                                                                                                                                                                                                                                                                                                                                                                                                                                                                                                                                                                                                                                                                                                                                                                                                                                                                                                                                                                                                                                                                                                                                                                                                                                                                                                                                                                                                                                                                                                                                                                                                                                                                                                                                        |                                                                                                                       | N;Res;                                                                                                          | 10,000                                |
|                 | Design (Style)                                                                                                                                                                                                                                                                                                                                                                                                                                                                                                                                                                                                                                                                                                                                                                                                                                                                                                                                                                                                                                                                                                                                                                                                                                                                                                                                                                                                                                                                                                                                                                                                                                                                                                                                                                                                                                                                                                                                                                                                                                                                                                                 | DT1.0;Southwest                                                                                                                                              | DT1.0;Southwest                                                                                                                                                                                                                                                                                                                                                                                                                                                                                                                                                                                                                                                                                                                                                                                                                                                                                                                                                                                                                                                                                                                                                                                                                                                                                                                                                                                                                                                                                                                                                                                                                                                                                                                                                                                                                                                                                                                                                                                                                                                                                                                |                                                                                         | DT1.0;Southwes                                                                                                                                                                                                                                                                                                                                                                                                                                                                                                                                                                                                                                                                                                                                                                                                                                                                                                                                                                                                                                                                                                                                                                                                                                                                                                                                                                                                                                                                                                                                                                                                                                                                                                                                                                                                                                                                                                                                                                                                                                                                                                                | .+                                                                                                                    | DT1.0;Southwest                                                                                                 |                                       |
|                 |                                                                                                                                                                                                                                                                                                                                                                                                                                                                                                                                                                                                                                                                                                                                                                                                                                                                                                                                                                                                                                                                                                                                                                                                                                                                                                                                                                                                                                                                                                                                                                                                                                                                                                                                                                                                                                                                                                                                                                                                                                                                                                                                | ·                                                                                                                                                            | · · · · · · · · · · · · · · · · · · ·                                                                                                                                                                                                                                                                                                                                                                                                                                                                                                                                                                                                                                                                                                                                                                                                                                                                                                                                                                                                                                                                                                                                                                                                                                                                                                                                                                                                                                                                                                                                                                                                                                                                                                                                                                                                                                                                                                                                                                                                                                                                                          |                                                                                         | Q4                                                                                                                                                                                                                                                                                                                                                                                                                                                                                                                                                                                                                                                                                                                                                                                                                                                                                                                                                                                                                                                                                                                                                                                                                                                                                                                                                                                                                                                                                                                                                                                                                                                                                                                                                                                                                                                                                                                                                                                                                                                                                                                            | 01                                                                                                                    | · ·                                                                                                             |                                       |
|                 | Quality of Construction                                                                                                                                                                                                                                                                                                                                                                                                                                                                                                                                                                                                                                                                                                                                                                                                                                                                                                                                                                                                                                                                                                                                                                                                                                                                                                                                                                                                                                                                                                                                                                                                                                                                                                                                                                                                                                                                                                                                                                                                                                                                                                        | Q4                                                                                                                                                           | Q4                                                                                                                                                                                                                                                                                                                                                                                                                                                                                                                                                                                                                                                                                                                                                                                                                                                                                                                                                                                                                                                                                                                                                                                                                                                                                                                                                                                                                                                                                                                                                                                                                                                                                                                                                                                                                                                                                                                                                                                                                                                                                                                             |                                                                                         |                                                                                                                                                                                                                                                                                                                                                                                                                                                                                                                                                                                                                                                                                                                                                                                                                                                                                                                                                                                                                                                                                                                                                                                                                                                                                                                                                                                                                                                                                                                                                                                                                                                                                                                                                                                                                                                                                                                                                                                                                                                                                                                               |                                                                                                                       | Q4                                                                                                              |                                       |
|                 | Actual Age                                                                                                                                                                                                                                                                                                                                                                                                                                                                                                                                                                                                                                                                                                                                                                                                                                                                                                                                                                                                                                                                                                                                                                                                                                                                                                                                                                                                                                                                                                                                                                                                                                                                                                                                                                                                                                                                                                                                                                                                                                                                                                                     | 30                                                                                                                                                           | 30                                                                                                                                                                                                                                                                                                                                                                                                                                                                                                                                                                                                                                                                                                                                                                                                                                                                                                                                                                                                                                                                                                                                                                                                                                                                                                                                                                                                                                                                                                                                                                                                                                                                                                                                                                                                                                                                                                                                                                                                                                                                                                                             |                                                                                         | 31                                                                                                                                                                                                                                                                                                                                                                                                                                                                                                                                                                                                                                                                                                                                                                                                                                                                                                                                                                                                                                                                                                                                                                                                                                                                                                                                                                                                                                                                                                                                                                                                                                                                                                                                                                                                                                                                                                                                                                                                                                                                                                                            | 0                                                                                                                     |                                                                                                                 | 0                                     |
|                 | Condition                                                                                                                                                                                                                                                                                                                                                                                                                                                                                                                                                                                                                                                                                                                                                                                                                                                                                                                                                                                                                                                                                                                                                                                                                                                                                                                                                                                                                                                                                                                                                                                                                                                                                                                                                                                                                                                                                                                                                                                                                                                                                                                      | C3                                                                                                                                                           | C3                                                                                                                                                                                                                                                                                                                                                                                                                                                                                                                                                                                                                                                                                                                                                                                                                                                                                                                                                                                                                                                                                                                                                                                                                                                                                                                                                                                                                                                                                                                                                                                                                                                                                                                                                                                                                                                                                                                                                                                                                                                                                                                             |                                                                                         | C4                                                                                                                                                                                                                                                                                                                                                                                                                                                                                                                                                                                                                                                                                                                                                                                                                                                                                                                                                                                                                                                                                                                                                                                                                                                                                                                                                                                                                                                                                                                                                                                                                                                                                                                                                                                                                                                                                                                                                                                                                                                                                                                            | +10,000                                                                                                               |                                                                                                                 | +20,000                               |
|                 | Above Grade                                                                                                                                                                                                                                                                                                                                                                                                                                                                                                                                                                                                                                                                                                                                                                                                                                                                                                                                                                                                                                                                                                                                                                                                                                                                                                                                                                                                                                                                                                                                                                                                                                                                                                                                                                                                                                                                                                                                                                                                                                                                                                                    | Total Bdrms. Baths                                                                                                                                           | Total Bdrms. Baths                                                                                                                                                                                                                                                                                                                                                                                                                                                                                                                                                                                                                                                                                                                                                                                                                                                                                                                                                                                                                                                                                                                                                                                                                                                                                                                                                                                                                                                                                                                                                                                                                                                                                                                                                                                                                                                                                                                                                                                                                                                                                                             |                                                                                         | Total Bdrms. Baths                                                                                                                                                                                                                                                                                                                                                                                                                                                                                                                                                                                                                                                                                                                                                                                                                                                                                                                                                                                                                                                                                                                                                                                                                                                                                                                                                                                                                                                                                                                                                                                                                                                                                                                                                                                                                                                                                                                                                                                                                                                                                                            |                                                                                                                       | Total Bdrms. Baths                                                                                              |                                       |
|                 | Room Count                                                                                                                                                                                                                                                                                                                                                                                                                                                                                                                                                                                                                                                                                                                                                                                                                                                                                                                                                                                                                                                                                                                                                                                                                                                                                                                                                                                                                                                                                                                                                                                                                                                                                                                                                                                                                                                                                                                                                                                                                                                                                                                     | 7 4 2.0                                                                                                                                                      | 7 4 2.0                                                                                                                                                                                                                                                                                                                                                                                                                                                                                                                                                                                                                                                                                                                                                                                                                                                                                                                                                                                                                                                                                                                                                                                                                                                                                                                                                                                                                                                                                                                                                                                                                                                                                                                                                                                                                                                                                                                                                                                                                                                                                                                        |                                                                                         | 7 3 2.0                                                                                                                                                                                                                                                                                                                                                                                                                                                                                                                                                                                                                                                                                                                                                                                                                                                                                                                                                                                                                                                                                                                                                                                                                                                                                                                                                                                                                                                                                                                                                                                                                                                                                                                                                                                                                                                                                                                                                                                                                                                                                                                       |                                                                                                                       | 7 4 2.1                                                                                                         | -6,000                                |
|                 | Gross Living Area                                                                                                                                                                                                                                                                                                                                                                                                                                                                                                                                                                                                                                                                                                                                                                                                                                                                                                                                                                                                                                                                                                                                                                                                                                                                                                                                                                                                                                                                                                                                                                                                                                                                                                                                                                                                                                                                                                                                                                                                                                                                                                              | 2,435 sq. ft.                                                                                                                                                | 2,435 sq. ft.                                                                                                                                                                                                                                                                                                                                                                                                                                                                                                                                                                                                                                                                                                                                                                                                                                                                                                                                                                                                                                                                                                                                                                                                                                                                                                                                                                                                                                                                                                                                                                                                                                                                                                                                                                                                                                                                                                                                                                                                                                                                                                                  |                                                                                         | 2,255 sq. f                                                                                                                                                                                                                                                                                                                                                                                                                                                                                                                                                                                                                                                                                                                                                                                                                                                                                                                                                                                                                                                                                                                                                                                                                                                                                                                                                                                                                                                                                                                                                                                                                                                                                                                                                                                                                                                                                                                                                                                                                                                                                                                   | ft. +11,000                                                                                                           | 2,246 sq. ft.                                                                                                   | +11,000                               |
|                 | Basement & Finished                                                                                                                                                                                                                                                                                                                                                                                                                                                                                                                                                                                                                                                                                                                                                                                                                                                                                                                                                                                                                                                                                                                                                                                                                                                                                                                                                                                                                                                                                                                                                                                                                                                                                                                                                                                                                                                                                                                                                                                                                                                                                                            | 0sf                                                                                                                                                          | 0sf                                                                                                                                                                                                                                                                                                                                                                                                                                                                                                                                                                                                                                                                                                                                                                                                                                                                                                                                                                                                                                                                                                                                                                                                                                                                                                                                                                                                                                                                                                                                                                                                                                                                                                                                                                                                                                                                                                                                                                                                                                                                                                                            |                                                                                         | 0sf                                                                                                                                                                                                                                                                                                                                                                                                                                                                                                                                                                                                                                                                                                                                                                                                                                                                                                                                                                                                                                                                                                                                                                                                                                                                                                                                                                                                                                                                                                                                                                                                                                                                                                                                                                                                                                                                                                                                                                                                                                                                                                                           |                                                                                                                       | 0sf                                                                                                             |                                       |
| S               | Rooms Below Grade                                                                                                                                                                                                                                                                                                                                                                                                                                                                                                                                                                                                                                                                                                                                                                                                                                                                                                                                                                                                                                                                                                                                                                                                                                                                                                                                                                                                                                                                                                                                                                                                                                                                                                                                                                                                                                                                                                                                                                                                                                                                                                              |                                                                                                                                                              |                                                                                                                                                                                                                                                                                                                                                                                                                                                                                                                                                                                                                                                                                                                                                                                                                                                                                                                                                                                                                                                                                                                                                                                                                                                                                                                                                                                                                                                                                                                                                                                                                                                                                                                                                                                                                                                                                                                                                                                                                                                                                                                                |                                                                                         |                                                                                                                                                                                                                                                                                                                                                                                                                                                                                                                                                                                                                                                                                                                                                                                                                                                                                                                                                                                                                                                                                                                                                                                                                                                                                                                                                                                                                                                                                                                                                                                                                                                                                                                                                                                                                                                                                                                                                                                                                                                                                                                               |                                                                                                                       |                                                                                                                 |                                       |
| <b>ANALYSIS</b> | Functional Utility                                                                                                                                                                                                                                                                                                                                                                                                                                                                                                                                                                                                                                                                                                                                                                                                                                                                                                                                                                                                                                                                                                                                                                                                                                                                                                                                                                                                                                                                                                                                                                                                                                                                                                                                                                                                                                                                                                                                                                                                                                                                                                             | Typical                                                                                                                                                      | Typical                                                                                                                                                                                                                                                                                                                                                                                                                                                                                                                                                                                                                                                                                                                                                                                                                                                                                                                                                                                                                                                                                                                                                                                                                                                                                                                                                                                                                                                                                                                                                                                                                                                                                                                                                                                                                                                                                                                                                                                                                                                                                                                        |                                                                                         | Typical                                                                                                                                                                                                                                                                                                                                                                                                                                                                                                                                                                                                                                                                                                                                                                                                                                                                                                                                                                                                                                                                                                                                                                                                                                                                                                                                                                                                                                                                                                                                                                                                                                                                                                                                                                                                                                                                                                                                                                                                                                                                                                                       |                                                                                                                       | Typical                                                                                                         |                                       |
|                 | Heating/Cooling                                                                                                                                                                                                                                                                                                                                                                                                                                                                                                                                                                                                                                                                                                                                                                                                                                                                                                                                                                                                                                                                                                                                                                                                                                                                                                                                                                                                                                                                                                                                                                                                                                                                                                                                                                                                                                                                                                                                                                                                                                                                                                                | FWA/Central                                                                                                                                                  | FWA/Central                                                                                                                                                                                                                                                                                                                                                                                                                                                                                                                                                                                                                                                                                                                                                                                                                                                                                                                                                                                                                                                                                                                                                                                                                                                                                                                                                                                                                                                                                                                                                                                                                                                                                                                                                                                                                                                                                                                                                                                                                                                                                                                    |                                                                                         | FWA/Central                                                                                                                                                                                                                                                                                                                                                                                                                                                                                                                                                                                                                                                                                                                                                                                                                                                                                                                                                                                                                                                                                                                                                                                                                                                                                                                                                                                                                                                                                                                                                                                                                                                                                                                                                                                                                                                                                                                                                                                                                                                                                                                   |                                                                                                                       | FWA/Central                                                                                                     |                                       |
| I≰              | Energy Efficient Items                                                                                                                                                                                                                                                                                                                                                                                                                                                                                                                                                                                                                                                                                                                                                                                                                                                                                                                                                                                                                                                                                                                                                                                                                                                                                                                                                                                                                                                                                                                                                                                                                                                                                                                                                                                                                                                                                                                                                                                                                                                                                                         | None                                                                                                                                                         | None                                                                                                                                                                                                                                                                                                                                                                                                                                                                                                                                                                                                                                                                                                                                                                                                                                                                                                                                                                                                                                                                                                                                                                                                                                                                                                                                                                                                                                                                                                                                                                                                                                                                                                                                                                                                                                                                                                                                                                                                                                                                                                                           |                                                                                         | None                                                                                                                                                                                                                                                                                                                                                                                                                                                                                                                                                                                                                                                                                                                                                                                                                                                                                                                                                                                                                                                                                                                                                                                                                                                                                                                                                                                                                                                                                                                                                                                                                                                                                                                                                                                                                                                                                                                                                                                                                                                                                                                          |                                                                                                                       | None                                                                                                            |                                       |
| 4               |                                                                                                                                                                                                                                                                                                                                                                                                                                                                                                                                                                                                                                                                                                                                                                                                                                                                                                                                                                                                                                                                                                                                                                                                                                                                                                                                                                                                                                                                                                                                                                                                                                                                                                                                                                                                                                                                                                                                                                                                                                                                                                                                | 3ga3dw                                                                                                                                                       | 3ga3dw                                                                                                                                                                                                                                                                                                                                                                                                                                                                                                                                                                                                                                                                                                                                                                                                                                                                                                                                                                                                                                                                                                                                                                                                                                                                                                                                                                                                                                                                                                                                                                                                                                                                                                                                                                                                                                                                                                                                                                                                                                                                                                                         |                                                                                         | 3ga3dw                                                                                                                                                                                                                                                                                                                                                                                                                                                                                                                                                                                                                                                                                                                                                                                                                                                                                                                                                                                                                                                                                                                                                                                                                                                                                                                                                                                                                                                                                                                                                                                                                                                                                                                                                                                                                                                                                                                                                                                                                                                                                                                        |                                                                                                                       | 3ga3dw                                                                                                          |                                       |
| Z               | Garage/Carport                                                                                                                                                                                                                                                                                                                                                                                                                                                                                                                                                                                                                                                                                                                                                                                                                                                                                                                                                                                                                                                                                                                                                                                                                                                                                                                                                                                                                                                                                                                                                                                                                                                                                                                                                                                                                                                                                                                                                                                                                                                                                                                 |                                                                                                                                                              | Porch/Patio                                                                                                                                                                                                                                                                                                                                                                                                                                                                                                                                                                                                                                                                                                                                                                                                                                                                                                                                                                                                                                                                                                                                                                                                                                                                                                                                                                                                                                                                                                                                                                                                                                                                                                                                                                                                                                                                                                                                                                                                                                                                                                                    |                                                                                         |                                                                                                                                                                                                                                                                                                                                                                                                                                                                                                                                                                                                                                                                                                                                                                                                                                                                                                                                                                                                                                                                                                                                                                                                                                                                                                                                                                                                                                                                                                                                                                                                                                                                                                                                                                                                                                                                                                                                                                                                                                                                                                                               |                                                                                                                       |                                                                                                                 |                                       |
| S               | Porch/Patio/Deck                                                                                                                                                                                                                                                                                                                                                                                                                                                                                                                                                                                                                                                                                                                                                                                                                                                                                                                                                                                                                                                                                                                                                                                                                                                                                                                                                                                                                                                                                                                                                                                                                                                                                                                                                                                                                                                                                                                                                                                                                                                                                                               | Porch/Patio                                                                                                                                                  |                                                                                                                                                                                                                                                                                                                                                                                                                                                                                                                                                                                                                                                                                                                                                                                                                                                                                                                                                                                                                                                                                                                                                                                                                                                                                                                                                                                                                                                                                                                                                                                                                                                                                                                                                                                                                                                                                                                                                                                                                                                                                                                                |                                                                                         | Porch/Patio                                                                                                                                                                                                                                                                                                                                                                                                                                                                                                                                                                                                                                                                                                                                                                                                                                                                                                                                                                                                                                                                                                                                                                                                                                                                                                                                                                                                                                                                                                                                                                                                                                                                                                                                                                                                                                                                                                                                                                                                                                                                                                                   |                                                                                                                       | Porch/Patio                                                                                                     |                                       |
| <u>~</u>        | Fireplaces                                                                                                                                                                                                                                                                                                                                                                                                                                                                                                                                                                                                                                                                                                                                                                                                                                                                                                                                                                                                                                                                                                                                                                                                                                                                                                                                                                                                                                                                                                                                                                                                                                                                                                                                                                                                                                                                                                                                                                                                                                                                                                                     | 1 Fireplace                                                                                                                                                  | 1 Fireplace                                                                                                                                                                                                                                                                                                                                                                                                                                                                                                                                                                                                                                                                                                                                                                                                                                                                                                                                                                                                                                                                                                                                                                                                                                                                                                                                                                                                                                                                                                                                                                                                                                                                                                                                                                                                                                                                                                                                                                                                                                                                                                                    |                                                                                         | 1 Fireplace                                                                                                                                                                                                                                                                                                                                                                                                                                                                                                                                                                                                                                                                                                                                                                                                                                                                                                                                                                                                                                                                                                                                                                                                                                                                                                                                                                                                                                                                                                                                                                                                                                                                                                                                                                                                                                                                                                                                                                                                                                                                                                                   |                                                                                                                       | 1 Fireplace                                                                                                     |                                       |
| <u>A</u>        | Pool                                                                                                                                                                                                                                                                                                                                                                                                                                                                                                                                                                                                                                                                                                                                                                                                                                                                                                                                                                                                                                                                                                                                                                                                                                                                                                                                                                                                                                                                                                                                                                                                                                                                                                                                                                                                                                                                                                                                                                                                                                                                                                                           | Pool/Spa                                                                                                                                                     | No Pool/No Spa                                                                                                                                                                                                                                                                                                                                                                                                                                                                                                                                                                                                                                                                                                                                                                                                                                                                                                                                                                                                                                                                                                                                                                                                                                                                                                                                                                                                                                                                                                                                                                                                                                                                                                                                                                                                                                                                                                                                                                                                                                                                                                                 | +30,000                                                                                 |                                                                                                                                                                                                                                                                                                                                                                                                                                                                                                                                                                                                                                                                                                                                                                                                                                                                                                                                                                                                                                                                                                                                                                                                                                                                                                                                                                                                                                                                                                                                                                                                                                                                                                                                                                                                                                                                                                                                                                                                                                                                                                                               | +7,000                                                                                                                |                                                                                                                 | +30,000                               |
| COMPARISON      | Amenities                                                                                                                                                                                                                                                                                                                                                                                                                                                                                                                                                                                                                                                                                                                                                                                                                                                                                                                                                                                                                                                                                                                                                                                                                                                                                                                                                                                                                                                                                                                                                                                                                                                                                                                                                                                                                                                                                                                                                                                                                                                                                                                      | None                                                                                                                                                         | None                                                                                                                                                                                                                                                                                                                                                                                                                                                                                                                                                                                                                                                                                                                                                                                                                                                                                                                                                                                                                                                                                                                                                                                                                                                                                                                                                                                                                                                                                                                                                                                                                                                                                                                                                                                                                                                                                                                                                                                                                                                                                                                           |                                                                                         | None                                                                                                                                                                                                                                                                                                                                                                                                                                                                                                                                                                                                                                                                                                                                                                                                                                                                                                                                                                                                                                                                                                                                                                                                                                                                                                                                                                                                                                                                                                                                                                                                                                                                                                                                                                                                                                                                                                                                                                                                                                                                                                                          |                                                                                                                       | None                                                                                                            |                                       |
| ၓ               | Net Adjustment (Total)                                                                                                                                                                                                                                                                                                                                                                                                                                                                                                                                                                                                                                                                                                                                                                                                                                                                                                                                                                                                                                                                                                                                                                                                                                                                                                                                                                                                                                                                                                                                                                                                                                                                                                                                                                                                                                                                                                                                                                                                                                                                                                         |                                                                                                                                                              | X + -                                                                                                                                                                                                                                                                                                                                                                                                                                                                                                                                                                                                                                                                                                                                                                                                                                                                                                                                                                                                                                                                                                                                                                                                                                                                                                                                                                                                                                                                                                                                                                                                                                                                                                                                                                                                                                                                                                                                                                                                                                                                                                                          | \$ 30,000                                                                               | X + -                                                                                                                                                                                                                                                                                                                                                                                                                                                                                                                                                                                                                                                                                                                                                                                                                                                                                                                                                                                                                                                                                                                                                                                                                                                                                                                                                                                                                                                                                                                                                                                                                                                                                                                                                                                                                                                                                                                                                                                                                                                                                                                         | \$ 28,000                                                                                                             | X + -                                                                                                           | \$ 83,500                             |
| ES              | Adjusted Sale Price                                                                                                                                                                                                                                                                                                                                                                                                                                                                                                                                                                                                                                                                                                                                                                                                                                                                                                                                                                                                                                                                                                                                                                                                                                                                                                                                                                                                                                                                                                                                                                                                                                                                                                                                                                                                                                                                                                                                                                                                                                                                                                            |                                                                                                                                                              | Net Adj: 5%                                                                                                                                                                                                                                                                                                                                                                                                                                                                                                                                                                                                                                                                                                                                                                                                                                                                                                                                                                                                                                                                                                                                                                                                                                                                                                                                                                                                                                                                                                                                                                                                                                                                                                                                                                                                                                                                                                                                                                                                                                                                                                                    |                                                                                         | Net Adj: 5%                                                                                                                                                                                                                                                                                                                                                                                                                                                                                                                                                                                                                                                                                                                                                                                                                                                                                                                                                                                                                                                                                                                                                                                                                                                                                                                                                                                                                                                                                                                                                                                                                                                                                                                                                                                                                                                                                                                                                                                                                                                                                                                   |                                                                                                                       | Net Adj: 16%                                                                                                    |                                       |
|                 | of Comparables                                                                                                                                                                                                                                                                                                                                                                                                                                                                                                                                                                                                                                                                                                                                                                                                                                                                                                                                                                                                                                                                                                                                                                                                                                                                                                                                                                                                                                                                                                                                                                                                                                                                                                                                                                                                                                                                                                                                                                                                                                                                                                                 |                                                                                                                                                              | Gross Adj : 5%                                                                                                                                                                                                                                                                                                                                                                                                                                                                                                                                                                                                                                                                                                                                                                                                                                                                                                                                                                                                                                                                                                                                                                                                                                                                                                                                                                                                                                                                                                                                                                                                                                                                                                                                                                                                                                                                                                                                                                                                                                                                                                                 | \$ 600,000                                                                              | Gross Adj: 5%                                                                                                                                                                                                                                                                                                                                                                                                                                                                                                                                                                                                                                                                                                                                                                                                                                                                                                                                                                                                                                                                                                                                                                                                                                                                                                                                                                                                                                                                                                                                                                                                                                                                                                                                                                                                                                                                                                                                                                                                                                                                                                                 | \$ 608,000                                                                                                            | Gross Adj: 18%                                                                                                  | \$ 608,500                            |
| SA              | I X did did not re                                                                                                                                                                                                                                                                                                                                                                                                                                                                                                                                                                                                                                                                                                                                                                                                                                                                                                                                                                                                                                                                                                                                                                                                                                                                                                                                                                                                                                                                                                                                                                                                                                                                                                                                                                                                                                                                                                                                                                                                                                                                                                             | search the sale or trans                                                                                                                                     |                                                                                                                                                                                                                                                                                                                                                                                                                                                                                                                                                                                                                                                                                                                                                                                                                                                                                                                                                                                                                                                                                                                                                                                                                                                                                                                                                                                                                                                                                                                                                                                                                                                                                                                                                                                                                                                                                                                                                                                                                                                                                                                                |                                                                                         |                                                                                                                                                                                                                                                                                                                                                                                                                                                                                                                                                                                                                                                                                                                                                                                                                                                                                                                                                                                                                                                                                                                                                                                                                                                                                                                                                                                                                                                                                                                                                                                                                                                                                                                                                                                                                                                                                                                                                                                                                                                                                                                               |                                                                                                                       | •                                                                                                               |                                       |
|                 | Data source(s) GLVAR Report the results of the results of the results of the results of Prior Sale/Transference of Prior Sale/Tra | MLS;Taxstar  did not reveal any price MLS;Taxstar esearch and analysis of er 06/2 er \$55 GLVARN urce(s) 07/0 ansfer history of the sub- tount of \$550,000. | the prior sale or transfe<br>3JECT<br>8/2024<br>50,000<br>MLS;Taxstar<br>3/2024<br>ject property and compa                                                                                                                                                                                                                                                                                                                                                                                                                                                                                                                                                                                                                                                                                                                                                                                                                                                                                                                                                                                                                                                                                                                                                                                                                                                                                                                                                                                                                                                                                                                                                                                                                                                                                                                                                                                                                                                                                                                                                                                                                     | r history of the sub<br>COMPARABLE S<br>Tax Records;Gl<br>07/03/202<br>arable sales The | is for the year prior to to the second of the year prior to | he date of sale of the<br>parable sales (report<br>MPARABLE SALE #<br>Records;GLVRN<br>07/03/2024<br>previously had a | e comparable sale.  additional prior sales on 2 COMPARA  #12 COMPARA  #1LS Tax Record 07/0:  Bargain & Sale Dee | ds;GLVRMLS<br>3/2024<br>d recorded on |
| NOIL            | Summary of Sales Compathe comparable sales size and aged homes  Indicated Value by Sales Indicated Value by: Sales of The sales comparison determining of value.                                                                                                                                                                                                                                                                                                                                                                                                                                                                                                                                                                                                                                                                                                                                                                                                                                                                                                                                                                                                                                                                                                                                                                                                                                                                                                                                                                                                                                                                                                                                                                                                                                                                                                                                                                                                                                                                                                                                                               | were required in are in this area. Greate  Comparison Approach \$ Comparison Approach \$ n approach is the be                                                | eas of dissimilarity the est weight was given to be started by the | to produce the he he to comparable  Cost Approach (if destimated mark                   | est indicated value e sale 1 and 4 due eveloped) \$ et value of the sub                                                                                                                                                                                                                                                                                                                                                                                                                                                                                                                                                                                                                                                                                                                                                                                                                                                                                                                                                                                                                                                                                                                                                                                                                                                                                                                                                                                                                                                                                                                                                                                                                                                                                                                                                                                                                                                                                                                                                                                                                                                       | e of the subject. to requiring the le                                                                                 | Subject competes versast amount of gross  oproach (if developed) \$ d is given most weight                      | vell with similar is adjustments.     |
| RECONCILIATION  | following required inspect completed as is.                                                                                                                                                                                                                                                                                                                                                                                                                                                                                                                                                                                                                                                                                                                                                                                                                                                                                                                                                                                                                                                                                                                                                                                                                                                                                                                                                                                                                                                                                                                                                                                                                                                                                                                                                                                                                                                                                                                                                                                                                                                                                    | the following repairs or<br>ion based on the extraor                                                                                                         | alterations on the basis<br>dinary assumption that                                                                                                                                                                                                                                                                                                                                                                                                                                                                                                                                                                                                                                                                                                                                                                                                                                                                                                                                                                                                                                                                                                                                                                                                                                                                                                                                                                                                                                                                                                                                                                                                                                                                                                                                                                                                                                                                                                                                                                                                                                                                             | of a hypothetical co                                                                    | ondition that the repairs<br>ficiency does not requ                                                                                                                                                                                                                                                                                                                                                                                                                                                                                                                                                                                                                                                                                                                                                                                                                                                                                                                                                                                                                                                                                                                                                                                                                                                                                                                                                                                                                                                                                                                                                                                                                                                                                                                                                                                                                                                                                                                                                                                                                                                                           | or alterations have<br>ire alteration or repa                                                                         | ir: The appraisal re                                                                                            | subjecttothe<br>port was              |
|                 | Based on a visual inspe conditions, and apprais 570,000, a                                                                                                                                                                                                                                                                                                                                                                                                                                                                                                                                                                                                                                                                                                                                                                                                                                                                                                                                                                                                                                                                                                                                                                                                                                                                                                                                                                                                                                                                                                                                                                                                                                                                                                                                                                                                                                                                                                                                                                                                                                                                     | er's certification, my (c                                                                                                                                    | •                                                                                                                                                                                                                                                                                                                                                                                                                                                                                                                                                                                                                                                                                                                                                                                                                                                                                                                                                                                                                                                                                                                                                                                                                                                                                                                                                                                                                                                                                                                                                                                                                                                                                                                                                                                                                                                                                                                                                                                                                                                                                                                              | rket value, as defi                                                                     |                                                                                                                                                                                                                                                                                                                                                                                                                                                                                                                                                                                                                                                                                                                                                                                                                                                                                                                                                                                                                                                                                                                                                                                                                                                                                                                                                                                                                                                                                                                                                                                                                                                                                                                                                                                                                                                                                                                                                                                                                                                                                                                               | erty that is the sub                                                                                                  | ect of this report is                                                                                           | and limiting                          |