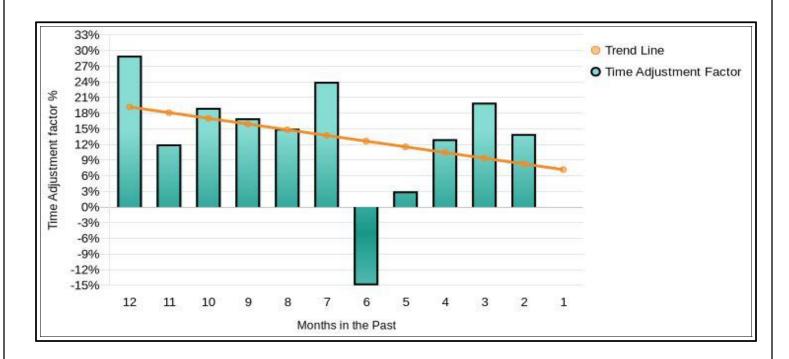

### **Exterior-Only Inspection Residential Appraisal Report**

|                 |                                                                                                                                                                                                                                                                                                                                                                                                                                                                                                                                                                                                                                                                                                                                                                                                                                                                                                                                                                                                                                                                                                                                                                                                                                                                                                                                                                                                                                                                                                                                                                                                                                                                                                                                                                                                                                                                                                                                                                                                                                                                                                                                | nparable properties curre                                                                                                                                    | •                                                                                                                                                                                                                                                                                                                                                                                                                                                                                                                                                                                                                                                                                                                                                                                                                                                                                                                                                                                                                                                                                                                                                                                                                                                                                                                                                                                                                                                                                                                                                                                                                                                                                                                                                                                                                                                                                                                                                                                                                                                                                                                              |                                                                                         |                                                                                                                                                                                                                                                                                                                                                                                                                                                                                                                                                                                                                                                                                                                                                                                                                                                                                                                                                                                                                                                                                                                                                                                                                                                                                                                                                                                                                                                                                                                                                                                                                                                                                                                                                                                                                                                                                                                                                                                                                                                                                                                               |                                                                                                                       | 900 to\$ 849                                                                                                    | ,000 .                                |
|-----------------|--------------------------------------------------------------------------------------------------------------------------------------------------------------------------------------------------------------------------------------------------------------------------------------------------------------------------------------------------------------------------------------------------------------------------------------------------------------------------------------------------------------------------------------------------------------------------------------------------------------------------------------------------------------------------------------------------------------------------------------------------------------------------------------------------------------------------------------------------------------------------------------------------------------------------------------------------------------------------------------------------------------------------------------------------------------------------------------------------------------------------------------------------------------------------------------------------------------------------------------------------------------------------------------------------------------------------------------------------------------------------------------------------------------------------------------------------------------------------------------------------------------------------------------------------------------------------------------------------------------------------------------------------------------------------------------------------------------------------------------------------------------------------------------------------------------------------------------------------------------------------------------------------------------------------------------------------------------------------------------------------------------------------------------------------------------------------------------------------------------------------------|--------------------------------------------------------------------------------------------------------------------------------------------------------------|--------------------------------------------------------------------------------------------------------------------------------------------------------------------------------------------------------------------------------------------------------------------------------------------------------------------------------------------------------------------------------------------------------------------------------------------------------------------------------------------------------------------------------------------------------------------------------------------------------------------------------------------------------------------------------------------------------------------------------------------------------------------------------------------------------------------------------------------------------------------------------------------------------------------------------------------------------------------------------------------------------------------------------------------------------------------------------------------------------------------------------------------------------------------------------------------------------------------------------------------------------------------------------------------------------------------------------------------------------------------------------------------------------------------------------------------------------------------------------------------------------------------------------------------------------------------------------------------------------------------------------------------------------------------------------------------------------------------------------------------------------------------------------------------------------------------------------------------------------------------------------------------------------------------------------------------------------------------------------------------------------------------------------------------------------------------------------------------------------------------------------|-----------------------------------------------------------------------------------------|-------------------------------------------------------------------------------------------------------------------------------------------------------------------------------------------------------------------------------------------------------------------------------------------------------------------------------------------------------------------------------------------------------------------------------------------------------------------------------------------------------------------------------------------------------------------------------------------------------------------------------------------------------------------------------------------------------------------------------------------------------------------------------------------------------------------------------------------------------------------------------------------------------------------------------------------------------------------------------------------------------------------------------------------------------------------------------------------------------------------------------------------------------------------------------------------------------------------------------------------------------------------------------------------------------------------------------------------------------------------------------------------------------------------------------------------------------------------------------------------------------------------------------------------------------------------------------------------------------------------------------------------------------------------------------------------------------------------------------------------------------------------------------------------------------------------------------------------------------------------------------------------------------------------------------------------------------------------------------------------------------------------------------------------------------------------------------------------------------------------------------|-----------------------------------------------------------------------------------------------------------------------|-----------------------------------------------------------------------------------------------------------------|---------------------------------------|
|                 | There are 60 con                                                                                                                                                                                                                                                                                                                                                                                                                                                                                                                                                                                                                                                                                                                                                                                                                                                                                                                                                                                                                                                                                                                                                                                                                                                                                                                                                                                                                                                                                                                                                                                                                                                                                                                                                                                                                                                                                                                                                                                                                                                                                                               | pparable sales in the sub                                                                                                                                    | pject neighborhood with                                                                                                                                                                                                                                                                                                                                                                                                                                                                                                                                                                                                                                                                                                                                                                                                                                                                                                                                                                                                                                                                                                                                                                                                                                                                                                                                                                                                                                                                                                                                                                                                                                                                                                                                                                                                                                                                                                                                                                                                                                                                                                        | in the past twelve r                                                                    | nonths ranging in sale                                                                                                                                                                                                                                                                                                                                                                                                                                                                                                                                                                                                                                                                                                                                                                                                                                                                                                                                                                                                                                                                                                                                                                                                                                                                                                                                                                                                                                                                                                                                                                                                                                                                                                                                                                                                                                                                                                                                                                                                                                                                                                        | price from \$ 3                                                                                                       | 70,000 to\$                                                                                                     | 775,000 .                             |
|                 | FEATURE                                                                                                                                                                                                                                                                                                                                                                                                                                                                                                                                                                                                                                                                                                                                                                                                                                                                                                                                                                                                                                                                                                                                                                                                                                                                                                                                                                                                                                                                                                                                                                                                                                                                                                                                                                                                                                                                                                                                                                                                                                                                                                                        | SUBJECT                                                                                                                                                      | COMPARABLE                                                                                                                                                                                                                                                                                                                                                                                                                                                                                                                                                                                                                                                                                                                                                                                                                                                                                                                                                                                                                                                                                                                                                                                                                                                                                                                                                                                                                                                                                                                                                                                                                                                                                                                                                                                                                                                                                                                                                                                                                                                                                                                     | SALE#1                                                                                  | COMPARABLE                                                                                                                                                                                                                                                                                                                                                                                                                                                                                                                                                                                                                                                                                                                                                                                                                                                                                                                                                                                                                                                                                                                                                                                                                                                                                                                                                                                                                                                                                                                                                                                                                                                                                                                                                                                                                                                                                                                                                                                                                                                                                                                    | SALE#2                                                                                                                | COMPARABLE SA                                                                                                   | ALE # 3                               |
|                 | Address 4016 Tyle                                                                                                                                                                                                                                                                                                                                                                                                                                                                                                                                                                                                                                                                                                                                                                                                                                                                                                                                                                                                                                                                                                                                                                                                                                                                                                                                                                                                                                                                                                                                                                                                                                                                                                                                                                                                                                                                                                                                                                                                                                                                                                              | er William Lane                                                                                                                                              | 4013 Nancy Ma                                                                                                                                                                                                                                                                                                                                                                                                                                                                                                                                                                                                                                                                                                                                                                                                                                                                                                                                                                                                                                                                                                                                                                                                                                                                                                                                                                                                                                                                                                                                                                                                                                                                                                                                                                                                                                                                                                                                                                                                                                                                                                                  | rgarite Lane                                                                            | 4009 Tyler V                                                                                                                                                                                                                                                                                                                                                                                                                                                                                                                                                                                                                                                                                                                                                                                                                                                                                                                                                                                                                                                                                                                                                                                                                                                                                                                                                                                                                                                                                                                                                                                                                                                                                                                                                                                                                                                                                                                                                                                                                                                                                                                  | Villiam Lane                                                                                                          | 6204 Foxcro                                                                                                     | ft Avenue                             |
|                 |                                                                                                                                                                                                                                                                                                                                                                                                                                                                                                                                                                                                                                                                                                                                                                                                                                                                                                                                                                                                                                                                                                                                                                                                                                                                                                                                                                                                                                                                                                                                                                                                                                                                                                                                                                                                                                                                                                                                                                                                                                                                                                                                | jas, NV 89130                                                                                                                                                | Las Vegas, I                                                                                                                                                                                                                                                                                                                                                                                                                                                                                                                                                                                                                                                                                                                                                                                                                                                                                                                                                                                                                                                                                                                                                                                                                                                                                                                                                                                                                                                                                                                                                                                                                                                                                                                                                                                                                                                                                                                                                                                                                                                                                                                   | -                                                                                       | Las Vegas,                                                                                                                                                                                                                                                                                                                                                                                                                                                                                                                                                                                                                                                                                                                                                                                                                                                                                                                                                                                                                                                                                                                                                                                                                                                                                                                                                                                                                                                                                                                                                                                                                                                                                                                                                                                                                                                                                                                                                                                                                                                                                                                    |                                                                                                                       | Las Vegas, N                                                                                                    | NV 89108                              |
|                 | Proximity to Subject                                                                                                                                                                                                                                                                                                                                                                                                                                                                                                                                                                                                                                                                                                                                                                                                                                                                                                                                                                                                                                                                                                                                                                                                                                                                                                                                                                                                                                                                                                                                                                                                                                                                                                                                                                                                                                                                                                                                                                                                                                                                                                           | ,,                                                                                                                                                           | 0.03 mile                                                                                                                                                                                                                                                                                                                                                                                                                                                                                                                                                                                                                                                                                                                                                                                                                                                                                                                                                                                                                                                                                                                                                                                                                                                                                                                                                                                                                                                                                                                                                                                                                                                                                                                                                                                                                                                                                                                                                                                                                                                                                                                      |                                                                                         | 0.05 m                                                                                                                                                                                                                                                                                                                                                                                                                                                                                                                                                                                                                                                                                                                                                                                                                                                                                                                                                                                                                                                                                                                                                                                                                                                                                                                                                                                                                                                                                                                                                                                                                                                                                                                                                                                                                                                                                                                                                                                                                                                                                                                        |                                                                                                                       | 0.98 mile                                                                                                       |                                       |
|                 | Sale Price                                                                                                                                                                                                                                                                                                                                                                                                                                                                                                                                                                                                                                                                                                                                                                                                                                                                                                                                                                                                                                                                                                                                                                                                                                                                                                                                                                                                                                                                                                                                                                                                                                                                                                                                                                                                                                                                                                                                                                                                                                                                                                                     | \$                                                                                                                                                           | \$                                                                                                                                                                                                                                                                                                                                                                                                                                                                                                                                                                                                                                                                                                                                                                                                                                                                                                                                                                                                                                                                                                                                                                                                                                                                                                                                                                                                                                                                                                                                                                                                                                                                                                                                                                                                                                                                                                                                                                                                                                                                                                                             | 570,000                                                                                 | 9.001                                                                                                                                                                                                                                                                                                                                                                                                                                                                                                                                                                                                                                                                                                                                                                                                                                                                                                                                                                                                                                                                                                                                                                                                                                                                                                                                                                                                                                                                                                                                                                                                                                                                                                                                                                                                                                                                                                                                                                                                                                                                                                                         |                                                                                                                       | \$                                                                                                              | 525,000                               |
|                 |                                                                                                                                                                                                                                                                                                                                                                                                                                                                                                                                                                                                                                                                                                                                                                                                                                                                                                                                                                                                                                                                                                                                                                                                                                                                                                                                                                                                                                                                                                                                                                                                                                                                                                                                                                                                                                                                                                                                                                                                                                                                                                                                |                                                                                                                                                              |                                                                                                                                                                                                                                                                                                                                                                                                                                                                                                                                                                                                                                                                                                                                                                                                                                                                                                                                                                                                                                                                                                                                                                                                                                                                                                                                                                                                                                                                                                                                                                                                                                                                                                                                                                                                                                                                                                                                                                                                                                                                                                                                | sq. ft.                                                                                 | -                                                                                                                                                                                                                                                                                                                                                                                                                                                                                                                                                                                                                                                                                                                                                                                                                                                                                                                                                                                                                                                                                                                                                                                                                                                                                                                                                                                                                                                                                                                                                                                                                                                                                                                                                                                                                                                                                                                                                                                                                                                                                                                             | sq. ft.                                                                                                               |                                                                                                                 |                                       |
|                 | Sale Price/Gross Liv. Area                                                                                                                                                                                                                                                                                                                                                                                                                                                                                                                                                                                                                                                                                                                                                                                                                                                                                                                                                                                                                                                                                                                                                                                                                                                                                                                                                                                                                                                                                                                                                                                                                                                                                                                                                                                                                                                                                                                                                                                                                                                                                                     | \$ 0.00 sq. ft.                                                                                                                                              |                                                                                                                                                                                                                                                                                                                                                                                                                                                                                                                                                                                                                                                                                                                                                                                                                                                                                                                                                                                                                                                                                                                                                                                                                                                                                                                                                                                                                                                                                                                                                                                                                                                                                                                                                                                                                                                                                                                                                                                                                                                                                                                                |                                                                                         |                                                                                                                                                                                                                                                                                                                                                                                                                                                                                                                                                                                                                                                                                                                                                                                                                                                                                                                                                                                                                                                                                                                                                                                                                                                                                                                                                                                                                                                                                                                                                                                                                                                                                                                                                                                                                                                                                                                                                                                                                                                                                                                               |                                                                                                                       |                                                                                                                 | q. ft.                                |
|                 | Data Source(s)                                                                                                                                                                                                                                                                                                                                                                                                                                                                                                                                                                                                                                                                                                                                                                                                                                                                                                                                                                                                                                                                                                                                                                                                                                                                                                                                                                                                                                                                                                                                                                                                                                                                                                                                                                                                                                                                                                                                                                                                                                                                                                                 |                                                                                                                                                              | GLVARMLS #25                                                                                                                                                                                                                                                                                                                                                                                                                                                                                                                                                                                                                                                                                                                                                                                                                                                                                                                                                                                                                                                                                                                                                                                                                                                                                                                                                                                                                                                                                                                                                                                                                                                                                                                                                                                                                                                                                                                                                                                                                                                                                                                   | · · · · · · · · · · · · · · · · · · ·                                                   | GLVARMLS #25                                                                                                                                                                                                                                                                                                                                                                                                                                                                                                                                                                                                                                                                                                                                                                                                                                                                                                                                                                                                                                                                                                                                                                                                                                                                                                                                                                                                                                                                                                                                                                                                                                                                                                                                                                                                                                                                                                                                                                                                                                                                                                                  | ·                                                                                                                     | GLVARMLS #25                                                                                                    |                                       |
|                 | Verification Source(s)                                                                                                                                                                                                                                                                                                                                                                                                                                                                                                                                                                                                                                                                                                                                                                                                                                                                                                                                                                                                                                                                                                                                                                                                                                                                                                                                                                                                                                                                                                                                                                                                                                                                                                                                                                                                                                                                                                                                                                                                                                                                                                         |                                                                                                                                                              | Tax Records;DOC#                                                                                                                                                                                                                                                                                                                                                                                                                                                                                                                                                                                                                                                                                                                                                                                                                                                                                                                                                                                                                                                                                                                                                                                                                                                                                                                                                                                                                                                                                                                                                                                                                                                                                                                                                                                                                                                                                                                                                                                                                                                                                                               |                                                                                         |                                                                                                                                                                                                                                                                                                                                                                                                                                                                                                                                                                                                                                                                                                                                                                                                                                                                                                                                                                                                                                                                                                                                                                                                                                                                                                                                                                                                                                                                                                                                                                                                                                                                                                                                                                                                                                                                                                                                                                                                                                                                                                                               |                                                                                                                       |                                                                                                                 |                                       |
|                 | VALUE ADJUSTMENTS                                                                                                                                                                                                                                                                                                                                                                                                                                                                                                                                                                                                                                                                                                                                                                                                                                                                                                                                                                                                                                                                                                                                                                                                                                                                                                                                                                                                                                                                                                                                                                                                                                                                                                                                                                                                                                                                                                                                                                                                                                                                                                              | DESCRIPTION                                                                                                                                                  | DESCRIPTION                                                                                                                                                                                                                                                                                                                                                                                                                                                                                                                                                                                                                                                                                                                                                                                                                                                                                                                                                                                                                                                                                                                                                                                                                                                                                                                                                                                                                                                                                                                                                                                                                                                                                                                                                                                                                                                                                                                                                                                                                                                                                                                    | +(-) \$ Adjustment                                                                      | DESCRIPTION                                                                                                                                                                                                                                                                                                                                                                                                                                                                                                                                                                                                                                                                                                                                                                                                                                                                                                                                                                                                                                                                                                                                                                                                                                                                                                                                                                                                                                                                                                                                                                                                                                                                                                                                                                                                                                                                                                                                                                                                                                                                                                                   | +(-) \$ Adjustment                                                                                                    | DESCRIPTION                                                                                                     | +(-) \$ Adjustment                    |
|                 | Sale or Financing                                                                                                                                                                                                                                                                                                                                                                                                                                                                                                                                                                                                                                                                                                                                                                                                                                                                                                                                                                                                                                                                                                                                                                                                                                                                                                                                                                                                                                                                                                                                                                                                                                                                                                                                                                                                                                                                                                                                                                                                                                                                                                              |                                                                                                                                                              | ArmLth                                                                                                                                                                                                                                                                                                                                                                                                                                                                                                                                                                                                                                                                                                                                                                                                                                                                                                                                                                                                                                                                                                                                                                                                                                                                                                                                                                                                                                                                                                                                                                                                                                                                                                                                                                                                                                                                                                                                                                                                                                                                                                                         |                                                                                         | ArmLth                                                                                                                                                                                                                                                                                                                                                                                                                                                                                                                                                                                                                                                                                                                                                                                                                                                                                                                                                                                                                                                                                                                                                                                                                                                                                                                                                                                                                                                                                                                                                                                                                                                                                                                                                                                                                                                                                                                                                                                                                                                                                                                        |                                                                                                                       | ArmLth                                                                                                          |                                       |
|                 | Concessions                                                                                                                                                                                                                                                                                                                                                                                                                                                                                                                                                                                                                                                                                                                                                                                                                                                                                                                                                                                                                                                                                                                                                                                                                                                                                                                                                                                                                                                                                                                                                                                                                                                                                                                                                                                                                                                                                                                                                                                                                                                                                                                    |                                                                                                                                                              | Conv;0                                                                                                                                                                                                                                                                                                                                                                                                                                                                                                                                                                                                                                                                                                                                                                                                                                                                                                                                                                                                                                                                                                                                                                                                                                                                                                                                                                                                                                                                                                                                                                                                                                                                                                                                                                                                                                                                                                                                                                                                                                                                                                                         |                                                                                         | Conv;0                                                                                                                                                                                                                                                                                                                                                                                                                                                                                                                                                                                                                                                                                                                                                                                                                                                                                                                                                                                                                                                                                                                                                                                                                                                                                                                                                                                                                                                                                                                                                                                                                                                                                                                                                                                                                                                                                                                                                                                                                                                                                                                        |                                                                                                                       | Cash;0                                                                                                          |                                       |
|                 | Date of Sale/Time                                                                                                                                                                                                                                                                                                                                                                                                                                                                                                                                                                                                                                                                                                                                                                                                                                                                                                                                                                                                                                                                                                                                                                                                                                                                                                                                                                                                                                                                                                                                                                                                                                                                                                                                                                                                                                                                                                                                                                                                                                                                                                              |                                                                                                                                                              | s04/24;c02/24                                                                                                                                                                                                                                                                                                                                                                                                                                                                                                                                                                                                                                                                                                                                                                                                                                                                                                                                                                                                                                                                                                                                                                                                                                                                                                                                                                                                                                                                                                                                                                                                                                                                                                                                                                                                                                                                                                                                                                                                                                                                                                                  |                                                                                         | s06/24;c05/24                                                                                                                                                                                                                                                                                                                                                                                                                                                                                                                                                                                                                                                                                                                                                                                                                                                                                                                                                                                                                                                                                                                                                                                                                                                                                                                                                                                                                                                                                                                                                                                                                                                                                                                                                                                                                                                                                                                                                                                                                                                                                                                 |                                                                                                                       | s06/24;c05/24                                                                                                   |                                       |
|                 | Location                                                                                                                                                                                                                                                                                                                                                                                                                                                                                                                                                                                                                                                                                                                                                                                                                                                                                                                                                                                                                                                                                                                                                                                                                                                                                                                                                                                                                                                                                                                                                                                                                                                                                                                                                                                                                                                                                                                                                                                                                                                                                                                       | B;Res;Gated                                                                                                                                                  | B;Res;Gated                                                                                                                                                                                                                                                                                                                                                                                                                                                                                                                                                                                                                                                                                                                                                                                                                                                                                                                                                                                                                                                                                                                                                                                                                                                                                                                                                                                                                                                                                                                                                                                                                                                                                                                                                                                                                                                                                                                                                                                                                                                                                                                    |                                                                                         | B;Res;Gated                                                                                                                                                                                                                                                                                                                                                                                                                                                                                                                                                                                                                                                                                                                                                                                                                                                                                                                                                                                                                                                                                                                                                                                                                                                                                                                                                                                                                                                                                                                                                                                                                                                                                                                                                                                                                                                                                                                                                                                                                                                                                                                   |                                                                                                                       | N;Res;                                                                                                          | +15,000                               |
|                 | Leasehold/Fee Simple                                                                                                                                                                                                                                                                                                                                                                                                                                                                                                                                                                                                                                                                                                                                                                                                                                                                                                                                                                                                                                                                                                                                                                                                                                                                                                                                                                                                                                                                                                                                                                                                                                                                                                                                                                                                                                                                                                                                                                                                                                                                                                           | Fee Simple                                                                                                                                                   | Fee Simple                                                                                                                                                                                                                                                                                                                                                                                                                                                                                                                                                                                                                                                                                                                                                                                                                                                                                                                                                                                                                                                                                                                                                                                                                                                                                                                                                                                                                                                                                                                                                                                                                                                                                                                                                                                                                                                                                                                                                                                                                                                                                                                     |                                                                                         | Fee Simple                                                                                                                                                                                                                                                                                                                                                                                                                                                                                                                                                                                                                                                                                                                                                                                                                                                                                                                                                                                                                                                                                                                                                                                                                                                                                                                                                                                                                                                                                                                                                                                                                                                                                                                                                                                                                                                                                                                                                                                                                                                                                                                    |                                                                                                                       | Fee Simple                                                                                                      | ,                                     |
|                 | Site                                                                                                                                                                                                                                                                                                                                                                                                                                                                                                                                                                                                                                                                                                                                                                                                                                                                                                                                                                                                                                                                                                                                                                                                                                                                                                                                                                                                                                                                                                                                                                                                                                                                                                                                                                                                                                                                                                                                                                                                                                                                                                                           | 16200 sf                                                                                                                                                     | 16117 sf                                                                                                                                                                                                                                                                                                                                                                                                                                                                                                                                                                                                                                                                                                                                                                                                                                                                                                                                                                                                                                                                                                                                                                                                                                                                                                                                                                                                                                                                                                                                                                                                                                                                                                                                                                                                                                                                                                                                                                                                                                                                                                                       | 0                                                                                       |                                                                                                                                                                                                                                                                                                                                                                                                                                                                                                                                                                                                                                                                                                                                                                                                                                                                                                                                                                                                                                                                                                                                                                                                                                                                                                                                                                                                                                                                                                                                                                                                                                                                                                                                                                                                                                                                                                                                                                                                                                                                                                                               | C                                                                                                                     | <b>'</b>                                                                                                        | +13,500                               |
|                 | View                                                                                                                                                                                                                                                                                                                                                                                                                                                                                                                                                                                                                                                                                                                                                                                                                                                                                                                                                                                                                                                                                                                                                                                                                                                                                                                                                                                                                                                                                                                                                                                                                                                                                                                                                                                                                                                                                                                                                                                                                                                                                                                           | N;Res;                                                                                                                                                       | N;Res;                                                                                                                                                                                                                                                                                                                                                                                                                                                                                                                                                                                                                                                                                                                                                                                                                                                                                                                                                                                                                                                                                                                                                                                                                                                                                                                                                                                                                                                                                                                                                                                                                                                                                                                                                                                                                                                                                                                                                                                                                                                                                                                         | ļ                                                                                       | N;Res;                                                                                                                                                                                                                                                                                                                                                                                                                                                                                                                                                                                                                                                                                                                                                                                                                                                                                                                                                                                                                                                                                                                                                                                                                                                                                                                                                                                                                                                                                                                                                                                                                                                                                                                                                                                                                                                                                                                                                                                                                                                                                                                        |                                                                                                                       | N;Res;                                                                                                          | 10,000                                |
|                 | Design (Style)                                                                                                                                                                                                                                                                                                                                                                                                                                                                                                                                                                                                                                                                                                                                                                                                                                                                                                                                                                                                                                                                                                                                                                                                                                                                                                                                                                                                                                                                                                                                                                                                                                                                                                                                                                                                                                                                                                                                                                                                                                                                                                                 | DT1.0;Southwest                                                                                                                                              | DT1.0;Southwest                                                                                                                                                                                                                                                                                                                                                                                                                                                                                                                                                                                                                                                                                                                                                                                                                                                                                                                                                                                                                                                                                                                                                                                                                                                                                                                                                                                                                                                                                                                                                                                                                                                                                                                                                                                                                                                                                                                                                                                                                                                                                                                |                                                                                         | DT1.0;Southwes                                                                                                                                                                                                                                                                                                                                                                                                                                                                                                                                                                                                                                                                                                                                                                                                                                                                                                                                                                                                                                                                                                                                                                                                                                                                                                                                                                                                                                                                                                                                                                                                                                                                                                                                                                                                                                                                                                                                                                                                                                                                                                                | .+                                                                                                                    | DT1.0;Southwest                                                                                                 |                                       |
|                 |                                                                                                                                                                                                                                                                                                                                                                                                                                                                                                                                                                                                                                                                                                                                                                                                                                                                                                                                                                                                                                                                                                                                                                                                                                                                                                                                                                                                                                                                                                                                                                                                                                                                                                                                                                                                                                                                                                                                                                                                                                                                                                                                | ·                                                                                                                                                            | · · · · · · · · · · · · · · · · · · ·                                                                                                                                                                                                                                                                                                                                                                                                                                                                                                                                                                                                                                                                                                                                                                                                                                                                                                                                                                                                                                                                                                                                                                                                                                                                                                                                                                                                                                                                                                                                                                                                                                                                                                                                                                                                                                                                                                                                                                                                                                                                                          |                                                                                         | Q4                                                                                                                                                                                                                                                                                                                                                                                                                                                                                                                                                                                                                                                                                                                                                                                                                                                                                                                                                                                                                                                                                                                                                                                                                                                                                                                                                                                                                                                                                                                                                                                                                                                                                                                                                                                                                                                                                                                                                                                                                                                                                                                            | 01                                                                                                                    | · ·                                                                                                             |                                       |
|                 | Quality of Construction                                                                                                                                                                                                                                                                                                                                                                                                                                                                                                                                                                                                                                                                                                                                                                                                                                                                                                                                                                                                                                                                                                                                                                                                                                                                                                                                                                                                                                                                                                                                                                                                                                                                                                                                                                                                                                                                                                                                                                                                                                                                                                        | Q4                                                                                                                                                           | Q4                                                                                                                                                                                                                                                                                                                                                                                                                                                                                                                                                                                                                                                                                                                                                                                                                                                                                                                                                                                                                                                                                                                                                                                                                                                                                                                                                                                                                                                                                                                                                                                                                                                                                                                                                                                                                                                                                                                                                                                                                                                                                                                             |                                                                                         |                                                                                                                                                                                                                                                                                                                                                                                                                                                                                                                                                                                                                                                                                                                                                                                                                                                                                                                                                                                                                                                                                                                                                                                                                                                                                                                                                                                                                                                                                                                                                                                                                                                                                                                                                                                                                                                                                                                                                                                                                                                                                                                               |                                                                                                                       | Q4                                                                                                              |                                       |
|                 | Actual Age                                                                                                                                                                                                                                                                                                                                                                                                                                                                                                                                                                                                                                                                                                                                                                                                                                                                                                                                                                                                                                                                                                                                                                                                                                                                                                                                                                                                                                                                                                                                                                                                                                                                                                                                                                                                                                                                                                                                                                                                                                                                                                                     | 30                                                                                                                                                           | 30                                                                                                                                                                                                                                                                                                                                                                                                                                                                                                                                                                                                                                                                                                                                                                                                                                                                                                                                                                                                                                                                                                                                                                                                                                                                                                                                                                                                                                                                                                                                                                                                                                                                                                                                                                                                                                                                                                                                                                                                                                                                                                                             |                                                                                         | 31                                                                                                                                                                                                                                                                                                                                                                                                                                                                                                                                                                                                                                                                                                                                                                                                                                                                                                                                                                                                                                                                                                                                                                                                                                                                                                                                                                                                                                                                                                                                                                                                                                                                                                                                                                                                                                                                                                                                                                                                                                                                                                                            | 0                                                                                                                     |                                                                                                                 | 0                                     |
|                 | Condition                                                                                                                                                                                                                                                                                                                                                                                                                                                                                                                                                                                                                                                                                                                                                                                                                                                                                                                                                                                                                                                                                                                                                                                                                                                                                                                                                                                                                                                                                                                                                                                                                                                                                                                                                                                                                                                                                                                                                                                                                                                                                                                      | C3                                                                                                                                                           | C3                                                                                                                                                                                                                                                                                                                                                                                                                                                                                                                                                                                                                                                                                                                                                                                                                                                                                                                                                                                                                                                                                                                                                                                                                                                                                                                                                                                                                                                                                                                                                                                                                                                                                                                                                                                                                                                                                                                                                                                                                                                                                                                             |                                                                                         | C4                                                                                                                                                                                                                                                                                                                                                                                                                                                                                                                                                                                                                                                                                                                                                                                                                                                                                                                                                                                                                                                                                                                                                                                                                                                                                                                                                                                                                                                                                                                                                                                                                                                                                                                                                                                                                                                                                                                                                                                                                                                                                                                            | +10,000                                                                                                               |                                                                                                                 | +20,000                               |
|                 | Above Grade                                                                                                                                                                                                                                                                                                                                                                                                                                                                                                                                                                                                                                                                                                                                                                                                                                                                                                                                                                                                                                                                                                                                                                                                                                                                                                                                                                                                                                                                                                                                                                                                                                                                                                                                                                                                                                                                                                                                                                                                                                                                                                                    | Total Bdrms. Baths                                                                                                                                           | Total Bdrms. Baths                                                                                                                                                                                                                                                                                                                                                                                                                                                                                                                                                                                                                                                                                                                                                                                                                                                                                                                                                                                                                                                                                                                                                                                                                                                                                                                                                                                                                                                                                                                                                                                                                                                                                                                                                                                                                                                                                                                                                                                                                                                                                                             |                                                                                         | Total Bdrms. Baths                                                                                                                                                                                                                                                                                                                                                                                                                                                                                                                                                                                                                                                                                                                                                                                                                                                                                                                                                                                                                                                                                                                                                                                                                                                                                                                                                                                                                                                                                                                                                                                                                                                                                                                                                                                                                                                                                                                                                                                                                                                                                                            |                                                                                                                       | Total Bdrms. Baths                                                                                              |                                       |
|                 | Room Count                                                                                                                                                                                                                                                                                                                                                                                                                                                                                                                                                                                                                                                                                                                                                                                                                                                                                                                                                                                                                                                                                                                                                                                                                                                                                                                                                                                                                                                                                                                                                                                                                                                                                                                                                                                                                                                                                                                                                                                                                                                                                                                     | 7 4 2.0                                                                                                                                                      | 7 4 2.0                                                                                                                                                                                                                                                                                                                                                                                                                                                                                                                                                                                                                                                                                                                                                                                                                                                                                                                                                                                                                                                                                                                                                                                                                                                                                                                                                                                                                                                                                                                                                                                                                                                                                                                                                                                                                                                                                                                                                                                                                                                                                                                        |                                                                                         | 7 3 2.0                                                                                                                                                                                                                                                                                                                                                                                                                                                                                                                                                                                                                                                                                                                                                                                                                                                                                                                                                                                                                                                                                                                                                                                                                                                                                                                                                                                                                                                                                                                                                                                                                                                                                                                                                                                                                                                                                                                                                                                                                                                                                                                       |                                                                                                                       | 7 4 2.1                                                                                                         | -6,000                                |
|                 | Gross Living Area                                                                                                                                                                                                                                                                                                                                                                                                                                                                                                                                                                                                                                                                                                                                                                                                                                                                                                                                                                                                                                                                                                                                                                                                                                                                                                                                                                                                                                                                                                                                                                                                                                                                                                                                                                                                                                                                                                                                                                                                                                                                                                              | 2,435 sq. ft.                                                                                                                                                | 2,435 sq. ft.                                                                                                                                                                                                                                                                                                                                                                                                                                                                                                                                                                                                                                                                                                                                                                                                                                                                                                                                                                                                                                                                                                                                                                                                                                                                                                                                                                                                                                                                                                                                                                                                                                                                                                                                                                                                                                                                                                                                                                                                                                                                                                                  |                                                                                         | 2,255 sq. f                                                                                                                                                                                                                                                                                                                                                                                                                                                                                                                                                                                                                                                                                                                                                                                                                                                                                                                                                                                                                                                                                                                                                                                                                                                                                                                                                                                                                                                                                                                                                                                                                                                                                                                                                                                                                                                                                                                                                                                                                                                                                                                   | ft. +11,000                                                                                                           | 2,246 sq. ft.                                                                                                   | +11,000                               |
|                 | Basement & Finished                                                                                                                                                                                                                                                                                                                                                                                                                                                                                                                                                                                                                                                                                                                                                                                                                                                                                                                                                                                                                                                                                                                                                                                                                                                                                                                                                                                                                                                                                                                                                                                                                                                                                                                                                                                                                                                                                                                                                                                                                                                                                                            | 0sf                                                                                                                                                          | 0sf                                                                                                                                                                                                                                                                                                                                                                                                                                                                                                                                                                                                                                                                                                                                                                                                                                                                                                                                                                                                                                                                                                                                                                                                                                                                                                                                                                                                                                                                                                                                                                                                                                                                                                                                                                                                                                                                                                                                                                                                                                                                                                                            |                                                                                         | 0sf                                                                                                                                                                                                                                                                                                                                                                                                                                                                                                                                                                                                                                                                                                                                                                                                                                                                                                                                                                                                                                                                                                                                                                                                                                                                                                                                                                                                                                                                                                                                                                                                                                                                                                                                                                                                                                                                                                                                                                                                                                                                                                                           |                                                                                                                       | 0sf                                                                                                             |                                       |
| S               | Rooms Below Grade                                                                                                                                                                                                                                                                                                                                                                                                                                                                                                                                                                                                                                                                                                                                                                                                                                                                                                                                                                                                                                                                                                                                                                                                                                                                                                                                                                                                                                                                                                                                                                                                                                                                                                                                                                                                                                                                                                                                                                                                                                                                                                              |                                                                                                                                                              |                                                                                                                                                                                                                                                                                                                                                                                                                                                                                                                                                                                                                                                                                                                                                                                                                                                                                                                                                                                                                                                                                                                                                                                                                                                                                                                                                                                                                                                                                                                                                                                                                                                                                                                                                                                                                                                                                                                                                                                                                                                                                                                                |                                                                                         |                                                                                                                                                                                                                                                                                                                                                                                                                                                                                                                                                                                                                                                                                                                                                                                                                                                                                                                                                                                                                                                                                                                                                                                                                                                                                                                                                                                                                                                                                                                                                                                                                                                                                                                                                                                                                                                                                                                                                                                                                                                                                                                               |                                                                                                                       |                                                                                                                 |                                       |
| <b>ANALYSIS</b> | Functional Utility                                                                                                                                                                                                                                                                                                                                                                                                                                                                                                                                                                                                                                                                                                                                                                                                                                                                                                                                                                                                                                                                                                                                                                                                                                                                                                                                                                                                                                                                                                                                                                                                                                                                                                                                                                                                                                                                                                                                                                                                                                                                                                             | Typical                                                                                                                                                      | Typical                                                                                                                                                                                                                                                                                                                                                                                                                                                                                                                                                                                                                                                                                                                                                                                                                                                                                                                                                                                                                                                                                                                                                                                                                                                                                                                                                                                                                                                                                                                                                                                                                                                                                                                                                                                                                                                                                                                                                                                                                                                                                                                        |                                                                                         | Typical                                                                                                                                                                                                                                                                                                                                                                                                                                                                                                                                                                                                                                                                                                                                                                                                                                                                                                                                                                                                                                                                                                                                                                                                                                                                                                                                                                                                                                                                                                                                                                                                                                                                                                                                                                                                                                                                                                                                                                                                                                                                                                                       |                                                                                                                       | Typical                                                                                                         |                                       |
|                 | Heating/Cooling                                                                                                                                                                                                                                                                                                                                                                                                                                                                                                                                                                                                                                                                                                                                                                                                                                                                                                                                                                                                                                                                                                                                                                                                                                                                                                                                                                                                                                                                                                                                                                                                                                                                                                                                                                                                                                                                                                                                                                                                                                                                                                                | FWA/Central                                                                                                                                                  | FWA/Central                                                                                                                                                                                                                                                                                                                                                                                                                                                                                                                                                                                                                                                                                                                                                                                                                                                                                                                                                                                                                                                                                                                                                                                                                                                                                                                                                                                                                                                                                                                                                                                                                                                                                                                                                                                                                                                                                                                                                                                                                                                                                                                    |                                                                                         | FWA/Central                                                                                                                                                                                                                                                                                                                                                                                                                                                                                                                                                                                                                                                                                                                                                                                                                                                                                                                                                                                                                                                                                                                                                                                                                                                                                                                                                                                                                                                                                                                                                                                                                                                                                                                                                                                                                                                                                                                                                                                                                                                                                                                   |                                                                                                                       | FWA/Central                                                                                                     |                                       |
| I≰              | Energy Efficient Items                                                                                                                                                                                                                                                                                                                                                                                                                                                                                                                                                                                                                                                                                                                                                                                                                                                                                                                                                                                                                                                                                                                                                                                                                                                                                                                                                                                                                                                                                                                                                                                                                                                                                                                                                                                                                                                                                                                                                                                                                                                                                                         | None                                                                                                                                                         | None                                                                                                                                                                                                                                                                                                                                                                                                                                                                                                                                                                                                                                                                                                                                                                                                                                                                                                                                                                                                                                                                                                                                                                                                                                                                                                                                                                                                                                                                                                                                                                                                                                                                                                                                                                                                                                                                                                                                                                                                                                                                                                                           |                                                                                         | None                                                                                                                                                                                                                                                                                                                                                                                                                                                                                                                                                                                                                                                                                                                                                                                                                                                                                                                                                                                                                                                                                                                                                                                                                                                                                                                                                                                                                                                                                                                                                                                                                                                                                                                                                                                                                                                                                                                                                                                                                                                                                                                          |                                                                                                                       | None                                                                                                            |                                       |
| 4               |                                                                                                                                                                                                                                                                                                                                                                                                                                                                                                                                                                                                                                                                                                                                                                                                                                                                                                                                                                                                                                                                                                                                                                                                                                                                                                                                                                                                                                                                                                                                                                                                                                                                                                                                                                                                                                                                                                                                                                                                                                                                                                                                | 3ga3dw                                                                                                                                                       | 3ga3dw                                                                                                                                                                                                                                                                                                                                                                                                                                                                                                                                                                                                                                                                                                                                                                                                                                                                                                                                                                                                                                                                                                                                                                                                                                                                                                                                                                                                                                                                                                                                                                                                                                                                                                                                                                                                                                                                                                                                                                                                                                                                                                                         |                                                                                         | 3ga3dw                                                                                                                                                                                                                                                                                                                                                                                                                                                                                                                                                                                                                                                                                                                                                                                                                                                                                                                                                                                                                                                                                                                                                                                                                                                                                                                                                                                                                                                                                                                                                                                                                                                                                                                                                                                                                                                                                                                                                                                                                                                                                                                        |                                                                                                                       | 3ga3dw                                                                                                          |                                       |
| Z               | Garage/Carport                                                                                                                                                                                                                                                                                                                                                                                                                                                                                                                                                                                                                                                                                                                                                                                                                                                                                                                                                                                                                                                                                                                                                                                                                                                                                                                                                                                                                                                                                                                                                                                                                                                                                                                                                                                                                                                                                                                                                                                                                                                                                                                 |                                                                                                                                                              | Porch/Patio                                                                                                                                                                                                                                                                                                                                                                                                                                                                                                                                                                                                                                                                                                                                                                                                                                                                                                                                                                                                                                                                                                                                                                                                                                                                                                                                                                                                                                                                                                                                                                                                                                                                                                                                                                                                                                                                                                                                                                                                                                                                                                                    |                                                                                         |                                                                                                                                                                                                                                                                                                                                                                                                                                                                                                                                                                                                                                                                                                                                                                                                                                                                                                                                                                                                                                                                                                                                                                                                                                                                                                                                                                                                                                                                                                                                                                                                                                                                                                                                                                                                                                                                                                                                                                                                                                                                                                                               |                                                                                                                       |                                                                                                                 |                                       |
| S               | Porch/Patio/Deck                                                                                                                                                                                                                                                                                                                                                                                                                                                                                                                                                                                                                                                                                                                                                                                                                                                                                                                                                                                                                                                                                                                                                                                                                                                                                                                                                                                                                                                                                                                                                                                                                                                                                                                                                                                                                                                                                                                                                                                                                                                                                                               | Porch/Patio                                                                                                                                                  |                                                                                                                                                                                                                                                                                                                                                                                                                                                                                                                                                                                                                                                                                                                                                                                                                                                                                                                                                                                                                                                                                                                                                                                                                                                                                                                                                                                                                                                                                                                                                                                                                                                                                                                                                                                                                                                                                                                                                                                                                                                                                                                                |                                                                                         | Porch/Patio                                                                                                                                                                                                                                                                                                                                                                                                                                                                                                                                                                                                                                                                                                                                                                                                                                                                                                                                                                                                                                                                                                                                                                                                                                                                                                                                                                                                                                                                                                                                                                                                                                                                                                                                                                                                                                                                                                                                                                                                                                                                                                                   |                                                                                                                       | Porch/Patio                                                                                                     |                                       |
| <u>~</u>        | Fireplaces                                                                                                                                                                                                                                                                                                                                                                                                                                                                                                                                                                                                                                                                                                                                                                                                                                                                                                                                                                                                                                                                                                                                                                                                                                                                                                                                                                                                                                                                                                                                                                                                                                                                                                                                                                                                                                                                                                                                                                                                                                                                                                                     | 1 Fireplace                                                                                                                                                  | 1 Fireplace                                                                                                                                                                                                                                                                                                                                                                                                                                                                                                                                                                                                                                                                                                                                                                                                                                                                                                                                                                                                                                                                                                                                                                                                                                                                                                                                                                                                                                                                                                                                                                                                                                                                                                                                                                                                                                                                                                                                                                                                                                                                                                                    |                                                                                         | 1 Fireplace                                                                                                                                                                                                                                                                                                                                                                                                                                                                                                                                                                                                                                                                                                                                                                                                                                                                                                                                                                                                                                                                                                                                                                                                                                                                                                                                                                                                                                                                                                                                                                                                                                                                                                                                                                                                                                                                                                                                                                                                                                                                                                                   |                                                                                                                       | 1 Fireplace                                                                                                     |                                       |
| <u>A</u>        | Pool                                                                                                                                                                                                                                                                                                                                                                                                                                                                                                                                                                                                                                                                                                                                                                                                                                                                                                                                                                                                                                                                                                                                                                                                                                                                                                                                                                                                                                                                                                                                                                                                                                                                                                                                                                                                                                                                                                                                                                                                                                                                                                                           | Pool/Spa                                                                                                                                                     | No Pool/No Spa                                                                                                                                                                                                                                                                                                                                                                                                                                                                                                                                                                                                                                                                                                                                                                                                                                                                                                                                                                                                                                                                                                                                                                                                                                                                                                                                                                                                                                                                                                                                                                                                                                                                                                                                                                                                                                                                                                                                                                                                                                                                                                                 | +30,000                                                                                 |                                                                                                                                                                                                                                                                                                                                                                                                                                                                                                                                                                                                                                                                                                                                                                                                                                                                                                                                                                                                                                                                                                                                                                                                                                                                                                                                                                                                                                                                                                                                                                                                                                                                                                                                                                                                                                                                                                                                                                                                                                                                                                                               | +7,000                                                                                                                |                                                                                                                 | +30,000                               |
| COMPARISON      | Amenities                                                                                                                                                                                                                                                                                                                                                                                                                                                                                                                                                                                                                                                                                                                                                                                                                                                                                                                                                                                                                                                                                                                                                                                                                                                                                                                                                                                                                                                                                                                                                                                                                                                                                                                                                                                                                                                                                                                                                                                                                                                                                                                      | None                                                                                                                                                         | None                                                                                                                                                                                                                                                                                                                                                                                                                                                                                                                                                                                                                                                                                                                                                                                                                                                                                                                                                                                                                                                                                                                                                                                                                                                                                                                                                                                                                                                                                                                                                                                                                                                                                                                                                                                                                                                                                                                                                                                                                                                                                                                           |                                                                                         | None                                                                                                                                                                                                                                                                                                                                                                                                                                                                                                                                                                                                                                                                                                                                                                                                                                                                                                                                                                                                                                                                                                                                                                                                                                                                                                                                                                                                                                                                                                                                                                                                                                                                                                                                                                                                                                                                                                                                                                                                                                                                                                                          |                                                                                                                       | None                                                                                                            |                                       |
| ၓ               | Net Adjustment (Total)                                                                                                                                                                                                                                                                                                                                                                                                                                                                                                                                                                                                                                                                                                                                                                                                                                                                                                                                                                                                                                                                                                                                                                                                                                                                                                                                                                                                                                                                                                                                                                                                                                                                                                                                                                                                                                                                                                                                                                                                                                                                                                         |                                                                                                                                                              | X + -                                                                                                                                                                                                                                                                                                                                                                                                                                                                                                                                                                                                                                                                                                                                                                                                                                                                                                                                                                                                                                                                                                                                                                                                                                                                                                                                                                                                                                                                                                                                                                                                                                                                                                                                                                                                                                                                                                                                                                                                                                                                                                                          | \$ 30,000                                                                               | X + -                                                                                                                                                                                                                                                                                                                                                                                                                                                                                                                                                                                                                                                                                                                                                                                                                                                                                                                                                                                                                                                                                                                                                                                                                                                                                                                                                                                                                                                                                                                                                                                                                                                                                                                                                                                                                                                                                                                                                                                                                                                                                                                         | \$ 28,000                                                                                                             | X + -                                                                                                           | \$ 83,500                             |
| ES              | Adjusted Sale Price                                                                                                                                                                                                                                                                                                                                                                                                                                                                                                                                                                                                                                                                                                                                                                                                                                                                                                                                                                                                                                                                                                                                                                                                                                                                                                                                                                                                                                                                                                                                                                                                                                                                                                                                                                                                                                                                                                                                                                                                                                                                                                            |                                                                                                                                                              | Net Adj: 5%                                                                                                                                                                                                                                                                                                                                                                                                                                                                                                                                                                                                                                                                                                                                                                                                                                                                                                                                                                                                                                                                                                                                                                                                                                                                                                                                                                                                                                                                                                                                                                                                                                                                                                                                                                                                                                                                                                                                                                                                                                                                                                                    |                                                                                         | Net Adj: 5%                                                                                                                                                                                                                                                                                                                                                                                                                                                                                                                                                                                                                                                                                                                                                                                                                                                                                                                                                                                                                                                                                                                                                                                                                                                                                                                                                                                                                                                                                                                                                                                                                                                                                                                                                                                                                                                                                                                                                                                                                                                                                                                   |                                                                                                                       | Net Adj: 16%                                                                                                    |                                       |
|                 | of Comparables                                                                                                                                                                                                                                                                                                                                                                                                                                                                                                                                                                                                                                                                                                                                                                                                                                                                                                                                                                                                                                                                                                                                                                                                                                                                                                                                                                                                                                                                                                                                                                                                                                                                                                                                                                                                                                                                                                                                                                                                                                                                                                                 |                                                                                                                                                              | Gross Adj : 5%                                                                                                                                                                                                                                                                                                                                                                                                                                                                                                                                                                                                                                                                                                                                                                                                                                                                                                                                                                                                                                                                                                                                                                                                                                                                                                                                                                                                                                                                                                                                                                                                                                                                                                                                                                                                                                                                                                                                                                                                                                                                                                                 | \$ 600,000                                                                              | Gross Adj: 5%                                                                                                                                                                                                                                                                                                                                                                                                                                                                                                                                                                                                                                                                                                                                                                                                                                                                                                                                                                                                                                                                                                                                                                                                                                                                                                                                                                                                                                                                                                                                                                                                                                                                                                                                                                                                                                                                                                                                                                                                                                                                                                                 | \$ 608,000                                                                                                            | Gross Adj: 18%                                                                                                  | \$ 608,500                            |
| SA              | I X did did not re                                                                                                                                                                                                                                                                                                                                                                                                                                                                                                                                                                                                                                                                                                                                                                                                                                                                                                                                                                                                                                                                                                                                                                                                                                                                                                                                                                                                                                                                                                                                                                                                                                                                                                                                                                                                                                                                                                                                                                                                                                                                                                             | search the sale or trans                                                                                                                                     |                                                                                                                                                                                                                                                                                                                                                                                                                                                                                                                                                                                                                                                                                                                                                                                                                                                                                                                                                                                                                                                                                                                                                                                                                                                                                                                                                                                                                                                                                                                                                                                                                                                                                                                                                                                                                                                                                                                                                                                                                                                                                                                                |                                                                                         |                                                                                                                                                                                                                                                                                                                                                                                                                                                                                                                                                                                                                                                                                                                                                                                                                                                                                                                                                                                                                                                                                                                                                                                                                                                                                                                                                                                                                                                                                                                                                                                                                                                                                                                                                                                                                                                                                                                                                                                                                                                                                                                               |                                                                                                                       | •                                                                                                               |                                       |
|                 | Data source(s) GLVAR Report the results of the results of the results of the results of Prior Sale/Transference of Prior Sale/Tra | MLS;Taxstar  did not reveal any price MLS;Taxstar esearch and analysis of er 06/2 er \$55 GLVARN urce(s) 07/0 ansfer history of the sub- tount of \$550,000. | the prior sale or transfe<br>3JECT<br>8/2024<br>50,000<br>MLS;Taxstar<br>3/2024<br>ject property and compa                                                                                                                                                                                                                                                                                                                                                                                                                                                                                                                                                                                                                                                                                                                                                                                                                                                                                                                                                                                                                                                                                                                                                                                                                                                                                                                                                                                                                                                                                                                                                                                                                                                                                                                                                                                                                                                                                                                                                                                                                     | r history of the sub<br>COMPARABLE S<br>Tax Records;Gl<br>07/03/202<br>arable sales The | is for the year prior to to the second of the year prior to | he date of sale of the<br>parable sales (report<br>MPARABLE SALE #<br>Records;GLVRN<br>07/03/2024<br>previously had a | e comparable sale.  additional prior sales on 2 COMPARA  #12 COMPARA  #1LS Tax Record 07/0:  Bargain & Sale Dee | ds;GLVRMLS<br>3/2024<br>d recorded on |
| NOIL            | Summary of Sales Compathe comparable sales size and aged homes  Indicated Value by Sales Indicated Value by: Sales of The sales comparison determining of value.                                                                                                                                                                                                                                                                                                                                                                                                                                                                                                                                                                                                                                                                                                                                                                                                                                                                                                                                                                                                                                                                                                                                                                                                                                                                                                                                                                                                                                                                                                                                                                                                                                                                                                                                                                                                                                                                                                                                                               | were required in are in this area. Greate  Comparison Approach \$ Comparison Approach \$ n approach is the be                                                | eas of dissimilarity the est weight was given to be started by the | to produce the he he to comparable  Cost Approach (if destimated mark                   | est indicated value e sale 1 and 4 due eveloped) \$ et value of the sub                                                                                                                                                                                                                                                                                                                                                                                                                                                                                                                                                                                                                                                                                                                                                                                                                                                                                                                                                                                                                                                                                                                                                                                                                                                                                                                                                                                                                                                                                                                                                                                                                                                                                                                                                                                                                                                                                                                                                                                                                                                       | e of the subject. to requiring the le                                                                                 | Subject competes versast amount of gross  oproach (if developed) \$ d is given most weight                      | vell with similar is adjustments.     |
| RECONCILIATION  | following required inspect completed as is.                                                                                                                                                                                                                                                                                                                                                                                                                                                                                                                                                                                                                                                                                                                                                                                                                                                                                                                                                                                                                                                                                                                                                                                                                                                                                                                                                                                                                                                                                                                                                                                                                                                                                                                                                                                                                                                                                                                                                                                                                                                                                    | the following repairs or<br>ion based on the extraor                                                                                                         | alterations on the basis<br>dinary assumption that                                                                                                                                                                                                                                                                                                                                                                                                                                                                                                                                                                                                                                                                                                                                                                                                                                                                                                                                                                                                                                                                                                                                                                                                                                                                                                                                                                                                                                                                                                                                                                                                                                                                                                                                                                                                                                                                                                                                                                                                                                                                             | of a hypothetical co                                                                    | ondition that the repairs<br>ficiency does not requ                                                                                                                                                                                                                                                                                                                                                                                                                                                                                                                                                                                                                                                                                                                                                                                                                                                                                                                                                                                                                                                                                                                                                                                                                                                                                                                                                                                                                                                                                                                                                                                                                                                                                                                                                                                                                                                                                                                                                                                                                                                                           | or alterations have<br>ire alteration or repa                                                                         | ir: The appraisal re                                                                                            | subjecttothe<br>port was              |
|                 | Based on a visual inspe conditions, and apprais 570,000, a                                                                                                                                                                                                                                                                                                                                                                                                                                                                                                                                                                                                                                                                                                                                                                                                                                                                                                                                                                                                                                                                                                                                                                                                                                                                                                                                                                                                                                                                                                                                                                                                                                                                                                                                                                                                                                                                                                                                                                                                                                                                     | er's certification, my (c                                                                                                                                    | •                                                                                                                                                                                                                                                                                                                                                                                                                                                                                                                                                                                                                                                                                                                                                                                                                                                                                                                                                                                                                                                                                                                                                                                                                                                                                                                                                                                                                                                                                                                                                                                                                                                                                                                                                                                                                                                                                                                                                                                                                                                                                                                              | rket value, as defi                                                                     |                                                                                                                                                                                                                                                                                                                                                                                                                                                                                                                                                                                                                                                                                                                                                                                                                                                                                                                                                                                                                                                                                                                                                                                                                                                                                                                                                                                                                                                                                                                                                                                                                                                                                                                                                                                                                                                                                                                                                                                                                                                                                                                               | erty that is the sub                                                                                                  | ect of this report is                                                                                           | and limiting                          |