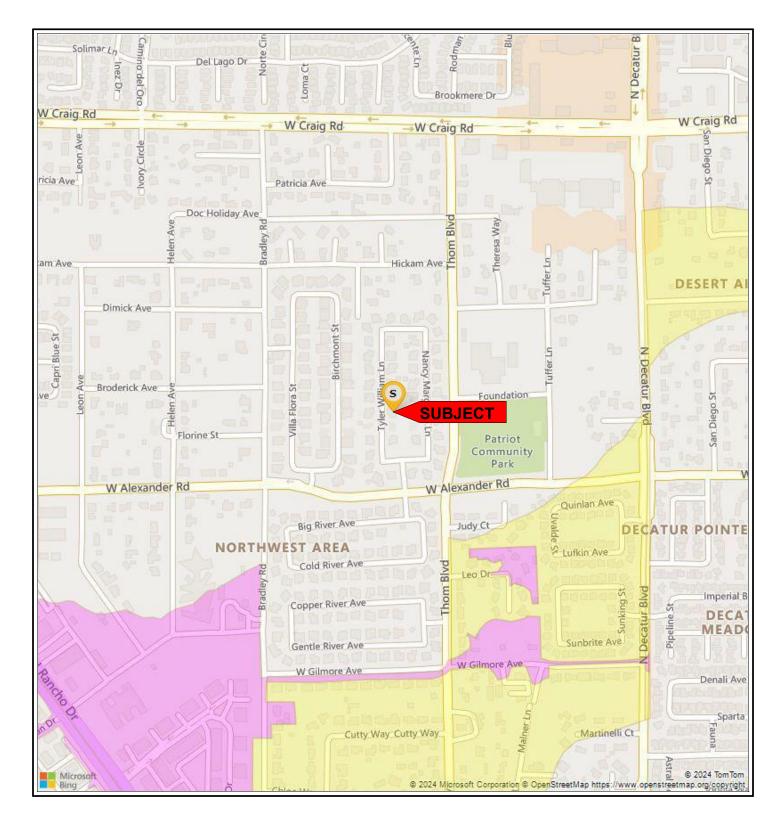

### **PREPARED BY**

Art Valdovinos 1341 Cadence St Henderson, NV 89052

File No. Case No. 35638779 57831

**Exterior-Only Inspection Residential Appraisal Report** 

|                     | The purpose of this summary appraisal representation Property Address 4016                | ort is to provide the lende<br>Tyler William Lane |                       | accurate, and adequately supposity Las Vega: |                      | on of the market value State NV 2 |                                 |             |
|---------------------|-------------------------------------------------------------------------------------------|---------------------------------------------------|-----------------------|----------------------------------------------|----------------------|-----------------------------------|---------------------------------|-------------|
|                     | Borrower Catamount Properties 20                                                          | 018 LLC Owner of I                                |                       | Catamount Properties                         | s 2018 LI            |                                   | Clark                           |             |
|                     | Legal Description                                                                         |                                                   |                       | Sub Plat Book 49 Page                        |                      |                                   |                                 |             |
| 5                   | Assessor's Parcel # Neighborhood Name R                                                   | 138-01-810<br>ancho Sane Miguel                   | -033                  | Tax Year Map Reference                       | 29820                |                                   | Taxes \$ 3,180 as Tract 0034.14 | 1           |
| SUBJECT             |                                                                                           | Vacant Special Assess                             | ments \$              | 0 X PUD                                      | HOA \$               | 1,320                             |                                 | month       |
| J.                  | Property Rights Appraised X Fee Simp                                                      | ole Leasehold                                     | Other (describe)      |                                              |                      |                                   |                                 |             |
| 0)                  | Assignment Type Purchase Transact                                                         |                                                   | ansaction X C         | ,                                            | . D O                | Market Valu                       |                                 |             |
|                     | Lender/Client Wedgew Is the subject property currently offered for                        |                                                   | Address               | 2015 Manhattan Beac                          |                      |                                   |                                 | 3           |
|                     | Report data source(s) used, offerings price                                               |                                                   |                       | -                                            |                      |                                   |                                 |             |
|                     | 06/14/2024;Original Price \$599,900                                                       |                                                   |                       |                                              |                      |                                   |                                 |             |
|                     |                                                                                           | act for sale for the subject                      | ct purchase trans     | action. Explain the results of the           | ne analysis          | of the contract for sa            | ale or why the analysis wa      | as not      |
| S                   | _performed.                                                                               |                                                   |                       |                                              |                      |                                   |                                 |             |
| <b>1</b> 2          | Contract Price \$ Date o                                                                  | f Contract                                        | Is the property:      | seller the owner of public recor             | d? Y                 | es No Data So                     | ource(s)                        |             |
| CONTRACT            | Is there any financial assistance (loan char                                              | -                                                 |                       | ent assistance, etc.) to be paid             | by any par           | ty on behalf of the b             | orrower? Yes                    | No          |
| ပ                   | If Yes, report the total dollar amount and d                                              | escribe the items to be p                         | aid.                  |                                              |                      |                                   |                                 |             |
|                     |                                                                                           |                                                   |                       |                                              |                      |                                   |                                 |             |
|                     | Note: Race and the racial composition of                                                  |                                                   |                       |                                              |                      |                                   |                                 |             |
|                     | Neighborhood Characteristics                                                              |                                                   |                       | nit Housing Trends                           | D 11 1               | One-Unit Housin                   |                                 |             |
| 2                   | LocationUrbanXSuburbanBuilt-UpXOver 75%25-75%                                             | Rural Property Under 25% Demand/                  | Supply X Sho          |                                              | Declining OverSupply |                                   |                                 | 70 %<br>0 % |
| <u>0</u>            | Growth Rapid X Stable                                                                     | Slow Marketing                                    |                       |                                              | Over6mths            | · /                               |                                 | 0 %         |
| 密                   | Neighborhood Boundaries Craig Rd to                                                       | the North, Decatur B                              | lvd to the Eas        | t, Cheyenne Ave to the So                    | uth and              |                                   |                                 | 30 %        |
| 里                   | Rainbow Blvd to the West.                                                                 | acted opprovimetal                                | . 14 miles from       | m downtown business dia                      | strict 8 20          |                                   | 10 Other                        | %           |
| <b>NEIGHBORHOOD</b> | Neighborhood Description Subject is lo<br>employment centers with declining               |                                                   |                       |                                              |                      |                                   |                                 |             |
| Z                   | competes well with similar propertion                                                     |                                                   |                       | -                                            |                      |                                   |                                 |             |
|                     | Market Conditions (including support for th                                               |                                                   |                       |                                              |                      |                                   |                                 |             |
|                     | time per MLS (07/01/2024) for subj<br>Assumptions. Concessions include                    |                                                   |                       |                                              |                      |                                   |                                 | ans,        |
|                     | Dimensions 100 x 1                                                                        |                                                   |                       | 6200 sf Shape                                | Rectand              |                                   | N;Res;                          |             |
|                     | Specific Zoning Classification                                                            | R-PD2                                             | Zoning Descrip        |                                              |                      |                                   | nit Per Acre (R-PD2)            | )           |
|                     | Zoning Compliance X Legal Lega                                                            | l Nonconforming (Grand                            | fathered Use)         | No Zoning Illegal (des                       | cribe)               | <u> </u>                          |                                 |             |
|                     | Is the highest and best use of subject prop                                               | erty as improved (or as p                         | proposed per plar     | ns and specifications) the prese             | ent use?             | X  Yes   No If I                  | No, describe.                   |             |
| ш                   | Utilities Public Other (describe)                                                         |                                                   | Public Other          | (describe) O                                 | ff-site Impi         | ovementsType                      | Public Priva                    | ate         |
| SITE                | Electricity X                                                                             | Water                                             | X                     | Well Street                                  | t                    | Asphalt                           | X                               |             |
|                     | Gas X Y FEMA Special Flood Hazard Area Ye                                                 | Sanitary Sewer es X No FEMA Floo                  | d Zone                | X FEMA Map #                                 | 32003C2              | None 155F FEMA M                  | ap Date 11/16/20                | 11          |
|                     | Are the utilities and/or off-site improvement                                             |                                                   |                       | No If No, describe.                          | 0200002              | TENN/W                            | <u>ар Вако — 117 гол 20</u>     |             |
|                     | Are there any adverse site conditions or ex                                               | ,                                                 | •                     |                                              |                      |                                   | No If Yes, describe.            |             |
|                     | There were no apparent adverse ear affect to the marketability of the sul                 |                                                   | ssessments o          | encroachments noted.                         | l ypical ut          | ility easements e                 | exist. There is no adv          | verse       |
|                     | ancer to the marketability of the 3d                                                      | bject property.                                   |                       |                                              |                      |                                   |                                 |             |
|                     | Source(s) Used for Physical Characteristic                                                | s of Property Appra                               | isal Files X N        | MLS X Assessment and Tax                     |                      | Prior Inspection                  | Property Owner                  |             |
|                     | Other (describe)                                                                          | Canaval Dagar                                     | intina                | Data Source(s) for Gross Live                |                      |                                   | County Records                  |             |
|                     | General Description Units X One Onewith Accessory Unit                                    | General Descr                                     | Crawl Space           | Heating / Cooling  X FWA HWBB                | X Firepl             | nenities                          | Car Storage None                |             |
|                     | # of Stories 1.0                                                                          | Full Basement                                     | Finished              | Radiant                                      |                      |                                   | X Driveway # of Cars            | 3           |
|                     | Type X Det. Att. S-Det./End Unit                                                          | <del></del>                                       | Finished              | Other                                        | X Patio              | Deck Cov                          | Driveway Surface Cond           | crete       |
|                     | X Existing Proposed UnderConst.                                                           |                                                   |                       | Fuel Gas                                     | X Porch              | 17                                | X Garage # of Cars              |             |
|                     | Design (Style) Southwest Year Built 1994                                                  | Roof Surface Conc Gutters & Downspouts            |                       | X Central Air Conditioning Individual        | X Pool               | In ground    <br>Conc Block       | X Attached Details              | 0<br>ached  |
|                     | Effective Age (Yrs) 25                                                                    | Window Type Dual I                                |                       | Other                                        | Other                |                                   | Built-in                        | 401104      |
| ည                   | Appliances Refrigerator Range/Ov                                                          |                                                   |                       |                                              |                      | ,                                 | wn Drive By Apprais             |             |
| IMPROVEMENTS        | Finished area <b>above</b> grade contains:  Additional features (special energy efficient |                                                   | 4 Bedroom             |                                              | 2,435                | Square Feet of Gr                 | oss Living Area Above G         | rade        |
| Ē                   | Additional realtires (special energy enicient                                             | riteriis, etc.) Tricasc c                         | occ attached t        | idderiddiri.                                 |                      |                                   |                                 |             |
| S<br>S              | Describe the condition of the property and                                                |                                                   |                       | -                                            |                      |                                   |                                 | l or        |
| AP I                | External obsolescence none noted assumption is made that the subject                      |                                                   |                       | •                                            |                      |                                   |                                 |             |
|                     | assumption is made that the subject                                                       | or property is in Co t                            | overall condition     | on and is in no need of re                   | pairs or i           | nodernization iid                 | oni exterior view.              |             |
|                     |                                                                                           |                                                   |                       |                                              |                      |                                   |                                 |             |
|                     |                                                                                           |                                                   |                       |                                              |                      |                                   | v V.                            |             |
|                     | Are there any apparent physical deficiencie<br>If Yes, describe                           | es or adverse conditions                          | tnat affect the liv   | ability, soundness, or structura             | ı ıntegrity o        | r tne property? L                 | Yes X No                        |             |
|                     | n roo, ucociiDC                                                                           |                                                   |                       |                                              |                      |                                   |                                 |             |
|                     |                                                                                           |                                                   |                       |                                              |                      |                                   |                                 |             |
|                     | Door the property sees well, a suffered to 0                                              | noighbarband /ft'                                 | ا الباد مانانان       | ndition use sometimestics of \               | 2 V V-               | No If No 4                        | oribo                           |             |
|                     | Does the property generally conform to the                                                | neignbornood (functions                           | ai utility, style, co | naition, use, construction, etc.)            | !  入   Yes           | No If No, des                     | CLIDE                           |             |