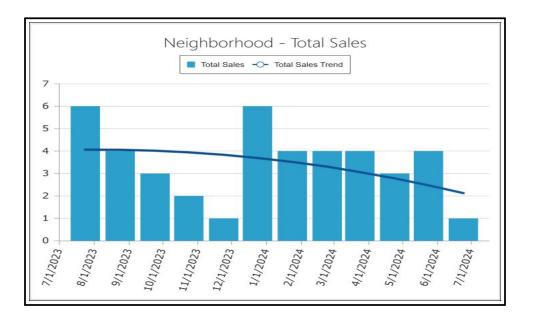

-----|----------------|-----------------|
| Borrower Catamount Properties | 2018 LLC |             |                  |                  |                |                 |
| Property Address 1244 Woodruf | f Ave    |             |                  |                  |                |                 |
| City Los Angeles              | County   | Los Angeles | State            | CA               | Zip Code       | 90024-5128      |
| Lender/Client Wedgewood Inc   |          | Address     | 2015 Manhattan B | Beach Blvd Suite | 100, Redondo E | Beach, CA 90278 |



COMPARABLE SALE #110609 Le Conte Ave1Los Angeles, CA 900241



COMPARABLE SALE # 2 1287 Woodruff Ave Los Angeles, CA 90024

COMPARABLE SALE #310570 Lindbrook Dr3Los Angeles, CA 90024



ABOVE: Competing Market - Total Sales







ABOVE: Competing Market - Total Listings

BELOW: Neighborhood - Total Listings





ABOVE: Competing Market - Total Sales and Listings

BELOW: Neighborhood - Total Sales and Listings





ABOVE: Competing Market - Median Sales Price

BELOW: Neighborhood - Median Sales Price





ABOVE: Competing Market - Median List Price

BELOW: Neighborhood - Median List Price





ABOVE: Competing Market - Median Sales and List Price

BELOW: Neighborhood - Median Sales and List Price





ABOVE: Competing Market - Median Sales and Listings DOM

BELOW: Neighborhood - Median Sales and Listings DOM





ABOVE: Competing Market - Average Sale and List Price Per SqFt

BELOW: Neighborhood - Average Sale and List Price Per SqFt



## UNIFORM APPRAISAL DATASET (UAD) Property Condition and Quality Rating Def