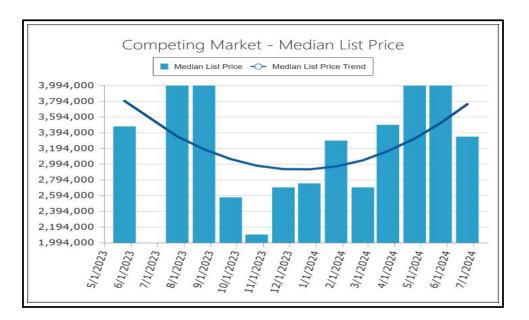

|                 |
| City Los Angeles              | County   | Los Angeles | State            | CA               | Zip Code       | 90024-5128      |
| Lender/Client Wedgewood Inc   |          | Address     | 2015 Manhattan B | Beach Blvd Suite | 100, Redondo E | Beach, CA 90278 |



COMPARABLE SALE #110609 Le Conte Ave1Los Angeles, CA 900241



COMPARABLE SALE # 2 1287 Woodruff Ave Los Angeles, CA 90024

COMPARABLE SALE #310570 Lindbrook Dr3Los Angeles, CA 90024



ABOVE: Competing Market - Total Sales







ABOVE: Competing Market - Total Listings

BELOW: Neighborhood - Total Listings





ABOVE: Competing Market - Total Sales and Listings

BELOW: Neighborhood - Total Sales and Listings





ABOVE: Competing Market - Median Sales Price

BELOW: Neighborhood - Median Sales Price





ABOVE: Competing Market - Median List Price

BELOW: Neighborhood - Median List Price





ABOVE: Competing Market - Median Sales and List Price

BELOW: Neighborhood - Median Sales and List Price





ABOVE: Competing Market - Median Sales and Listings DOM

BELOW: Neighborhood - Median Sales and Listings DOM





ABOVE: Competing Market - Average Sale and List Price Per SqFt

BELOW: Neighborhood - Average Sale and List Price Per SqFt



## UNIFORM APPRAISAL DATASET (UAD) Property Condition and Quality Rating Definitions

File No. 57856 Case No. 35592099

# **Requirements - Condition and Quality Ratings Usage**

Appraisers must utilize the following standardized condition and quality ratings within the appraisal report.

## **Condition Ratings and Definitions**

### C1

The improvements ha