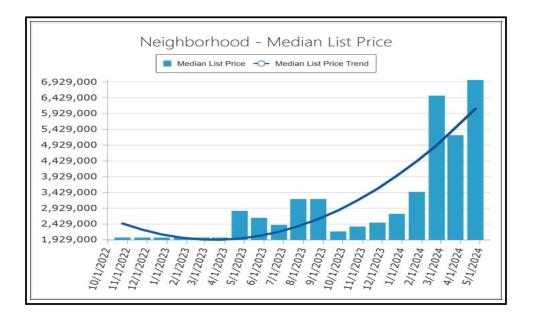

| CA               | Zip Code       | 90024-5128      |
| Lender/Client Wedgewood Inc   |          | Address     | 2015 Manhattan B | Beach Blvd Suite | 100, Redondo E | Beach, CA 90278 |



COMPARABLE SALE #110609 Le Conte Ave1Los Angeles, CA 900241



COMPARABLE SALE # 2 1287 Woodruff Ave Los Angeles, CA 90024

COMPARABLE SALE #310570 Lindbrook Dr3Los Angeles, CA 90024



ABOVE: Competing Market - Total Sales







ABOVE: Competing Market - Total Listings

BELOW: Neighborhood - Total Listings





ABOVE: Competing Market - Total Sales and Listings

BELOW: Neighborhood - Total Sales and Listings





ABOVE: Competing Market - Median Sales Price

BELOW: Neighborhood - Median Sales Price





ABOVE: Competing Market - Median List Price

BELOW: Neighborhood - Median List Price





ABOVE: Competing Market - Median Sales and List Price

BELOW: Neighborhood - Median Sales and List Price





ABOVE: Competing Market - Median Sales and Listings DOM

BELOW: Neighborhood - Median Sales and Listings DOM





ABOVE: Competing Market - Average Sale and List Price Per SqFt

BELOW: Neighborhood - Average Sale and List Price Per SqFt



## UNIFORM APPRAISAL DATASET (UAD) Property Condition and Quality Rating Definitions

File No. 57856 Case No. 35592099

# **Requirements - Condition and Quality Ratings Usage**

Appraisers must utilize the following standardized condition and quality ratings within the appraisal report.

## **Condition Ratings and Definitions**

### C1

The improvements have been recently constructed and have not been previously occupied. The entire structure