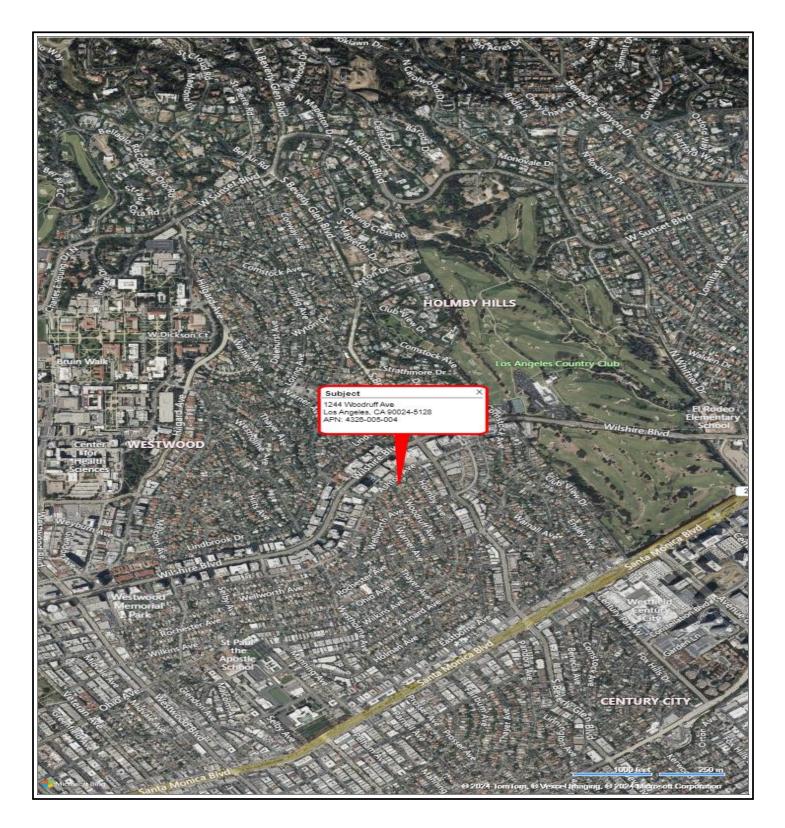

|        |             |       |    |          |            |  |  |  |  |
|------------------------------------------------------------------------------------------------|--------|-------------|-------|----|----------|------------|--|--|--|--|
| Property Address 1244 Woodruff Ave                                                             |        |             |       |    |          |            |  |  |  |  |
| City Los Angeles                                                                               | County | Los Angeles | State | CA | Zip Code | 90024-5128 |  |  |  |  |
| Lender/Client Wedgewood Inc Address 2015 Manhattan Beach Blvd Suite 100, Redondo Beach, CA 902 |        |             |       |    |          |            |  |  |  |  |



## Flood Map Legends

## Flood Zones

| i   |            | i |  |
|-----|------------|---|--|
|     |            |   |  |
| ļ   |            |   |  |
| 1   | 1          | 1 |  |
| 3   | x          | X |  |
| 2 2 | $\diamond$ | ç |  |

Areas inundated by 100-year flooding Areas inundated by 500-year flooding Areas of undetermined but possible flood hazards Floodway areas with velocity hazard Floodway areas

COBRA zone

## Flood Zone Determination

| In Special Flood Hazard Area (Flood Zone): |              |                    | Out                 |                         |  |  |
|--------------------------------------------|--------------|--------------------|---------------------|-------------------------|--|--|
| Within 250 ft. of multiple flood zones?    |              |