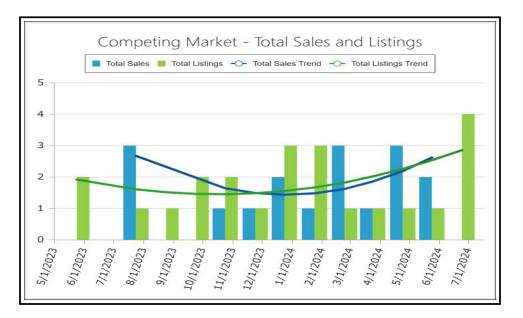

|                  |                  |                |                 |
| Property Address 1244 Woodruf | f Ave    |             |                  |                  |                |                 |
| City Los Angeles              | County   | Los Angeles | State            | CA               | Zip Code       | 90024-5128      |
| Lender/Client Wedgewood Inc   |          | Address     | 2015 Manhattan B | Beach Blvd Suite | 100, Redondo E | Beach, CA 90278 |



COMPARABLE SALE #110609 Le Conte Ave1Los Angeles, CA 900241



COMPARABLE SALE # 2 1287 Woodruff Ave Los Angeles, CA 90024

COMPARABLE SALE #310570 Lindbrook Dr3Los Angeles, CA 90024



ABOVE: Competing Market - Total Sales







ABOVE: Competing Market - Total Listings

BELOW: Neighborhood - Total Listings





ABOVE: Competing Market - Total Sales and Listings

BELOW: Neighborhood - Total Sales and Listings





ABOVE: Competing Market - Median Sales Price

BELOW: Neighborhood - Median Sales Price





ABOVE: Competing Market - Median List Price

BELOW: Neighborhood - Median List Price





ABOVE: Competing Market - Median Sales and List Price

BELOW: Neighborhood - Median Sales and List Price





ABOVE: Competing Market - Median Sales and Listings DOM

BELOW: Neighborhood - Median Sales and Listings DOM





ABOVE: Competing Market - Average Sale and List Price Per SqFt

BELOW: Neighborhood - Average Sale and List Price Per SqFt



## UNIFORM APPRAISAL DATASET (UAD) Property Condition and Quality Rating Definitions

File No. 57856 Case No. 35592099

# **Requirements - Condition and Quality R