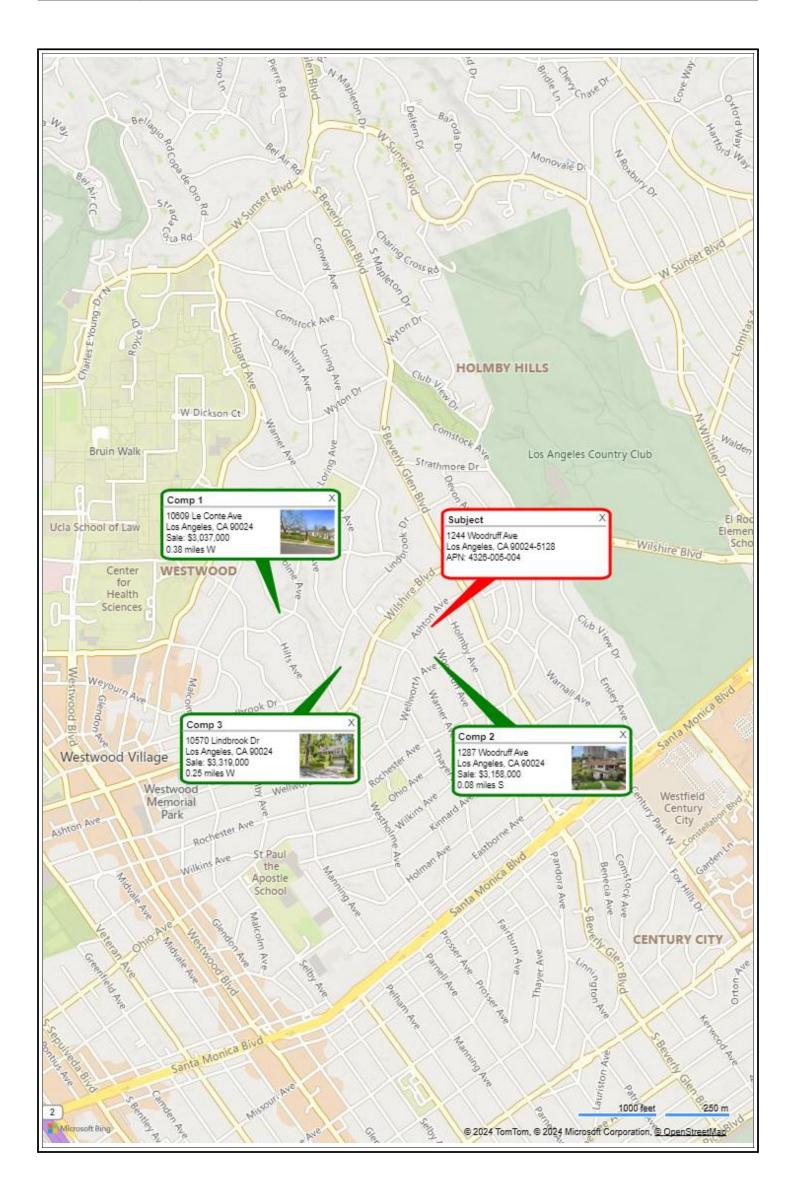

ADDENDUM

File No. 57856 Case No. 35592099

| Borrower Catamount Prope           | rties 2018 LLC |                    |                  |                |               |            |  |  |  |
|------------------------------------|----------------|--------------------|------------------|----------------|---------------|------------|--|--|--|
| Property Address 1244 Woodruff Ave |                |                    |                  |                |               |            |  |  |  |
| City Los Angeles                   | County         | Los Angeles        | State            | CA             | Zip Code      | 90024-5128 |  |  |  |
| Lender/Client Wedgewood Ir         | nc             | 2015 Manhattan Bea | ch Blvd Suite 10 | 0. Redondo Bea | ach. CA 90278 |            |  |  |  |



# Prodigy Appraisal Services FLOOD MAP ADDENDUM

File No. 57856 Case No. 35592099

| Borrower Catamount Properties 2018 LLC                                                         |        |             |       |    |          |            |  |  |  |  |
|------------------------------------------------------------------------------------------------|--------|-------------|-------|----|----------|------------|--|--|--|--|
| Property Address 1244 Woodruff Ave                                                             |        |             |       |    |          |            |  |  |  |  |
| City Los Angeles                                                                               | County | Los Angeles | State | CA | Zip Code | 90024-5128 |  |  |  |  |
| Lender/Client Wedgewood Inc A