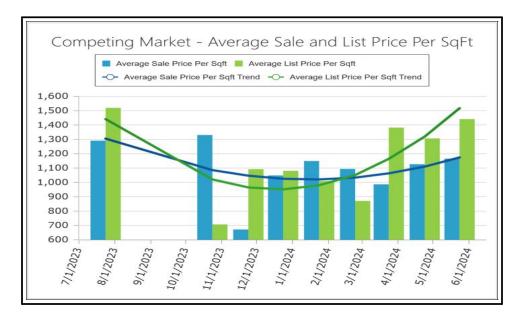

Le Conte Ave1Los Angeles, CA 900241



COMPARABLE SALE # 2 1287 Woodruff Ave Los Angeles, CA 90024

COMPARABLE SALE #310570 Lindbrook Dr3Los Angeles, CA 90024



ABOVE: Competing Market - Total Sales







ABOVE: Competing Market - Total Listings

BELOW: Neighborhood - Total Listings





ABOVE: Competing Market - Total Sales and Listings

BELOW: Neighborhood - Total Sales and Listings





ABOVE: Competing Market - Median Sales Price

BELOW: Neighborhood - Median Sales Price





ABOVE: Competing Market - Median List Price

BELOW: Neighborhood - Median List Price





ABOVE: Competing Market - Median Sales and List Price

BELOW: Neighborhood - Median Sales and List Price





ABOVE: Competing Market - Median Sales and Listings DOM

BELOW: Neighborhood - Median Sales and Listings DOM





ABOVE: Competing Market - Average Sale and List Price Per SqFt

BELOW: Neighborhood - Average Sale and List Price Per SqFt



## UNIFORM APPRAISAL DATASET (UAD) Property Condition and Quality Rating Definitions

File No. 57856 Case No. 35592099

# **Requirements - Condition and Quality Ratings Usage**

Appraisers must utilize the following standardized condition and quality ratings within the appraisal report.

## **Condition Ratings and Definitions**

### C1

The improvements have been recently constructed and have not been previously occupied. The entire structure and all components are new and the dwelling features no physical depreciation.

**Note:** Newly constructed improvements that feature recycled or previously used materials and/or components can be considered new dwellings pro