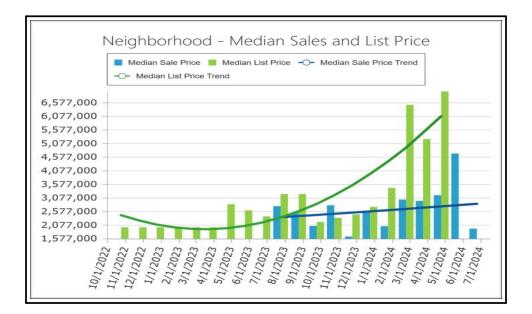

| Address     | 2015 Manhattan B | Beach Blvd Suite | 100, Redondo E | Beach, CA 90278 |



COMPARABLE SALE #110609 Le Conte Ave1Los Angeles, CA 900241



COMPARABLE SALE # 2 1287 Woodruff Ave Los Angeles, CA 90024

COMPARABLE SALE #310570 Lindbrook Dr3Los Angeles, CA 90024



ABOVE: Competing Market - Total Sales







ABOVE: Competing Market - Total Listings

BELOW: Neighborhood - Total Listings





ABOVE: Competing Market - Total Sales and Listings

BELOW: Neighborhood - Total Sales and Listings





ABOVE: Competing Market - Median Sales Price

BELOW: Neighborhood - Median Sales Price





ABOVE: Competing Market - Median List Price

BELOW: Neighborhood - Median List Price





ABOVE: Competing Market - Median Sales and List Price

BELOW: Neighborhood - Median Sales and List Price





ABOVE: Competing Market - Median Sales and Listings DOM

BELOW: Neighborhood - Median Sales and Listings DOM





ABOVE: Competing Market - Average Sale and List Price Per SqFt

BELOW: Neighborhood - Average Sale and List Price Per SqFt



## UNIFORM APPRAISAL DATASET (UAD) Property Condition and Quality Rating Definitions

File No. 57856 Case No. 35592099

# **Requirements - Condition and Quality Ratings Usage**

Appraisers must utilize the following standardized condition and quality ratings within the appraisal report.

## **Condition Ratings and Definitions**

### C1

The improvements have been recently constructed and have not been previously occupied. The entire structure and all components are new and the dwelling features no physical depreciation.

**Note:** Newly constructed i