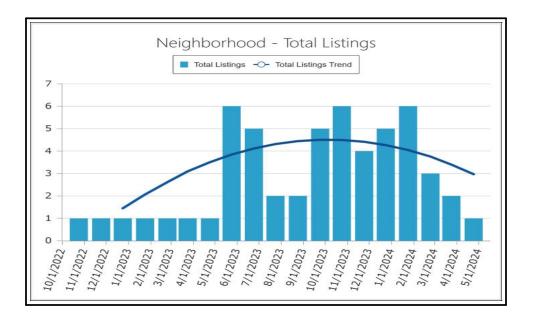

|             |                  |                  |                |                 |
| Property Address 1244 Woodruf | f Ave    |             |                  |                  |                |                 |
| City Los Angeles              | County   | Los Angeles | State            | CA               | Zip Code       | 90024-5128      |
| Lender/Client Wedgewood Inc   |          | Address     | 2015 Manhattan B | Beach Blvd Suite | 100, Redondo E | Beach, CA 90278 |



COMPARABLE SALE #110609 Le Conte Ave1Los Angeles, CA 900241



COMPARABLE SALE # 2 1287 Woodruff Ave Los Angeles, CA 90024

COMPARABLE SALE #310570 Lindbrook Dr3Los Angeles, CA 90024



ABOVE: Competing Market - Total Sales







ABOVE: Competing Market - Total Listings

BELOW: Neighborhood - Total Listings





ABOVE: Competing Market - Total Sales and Listings

BELOW: Neighborhood - Total Sales and Listings





ABOVE: Competing Market - Median Sales Price

BELOW: Neighborhood - Median Sales Price





ABOVE: Competing Market - Median List Price

BELOW: Neighborhood - Median List Price





ABOVE: Competing Market - Median Sales and List Price

BELOW: Neighborhood - Median Sales and List Price





ABOVE: Competing Market - Median Sales and Listings DOM

BELOW: Neighborhood - Median Sales and Listings DOM





ABOVE: Competing Market - Average Sale and List Price Per SqFt

BELOW: Neighborhood - Average Sale and List Price Per SqFt



## UNIFORM APPRAISAL DATASET (UAD) Property Condition and Quality Rating Definitions

File No. 57856 Case No. 35592099

# **Requirements - Condition and Quality