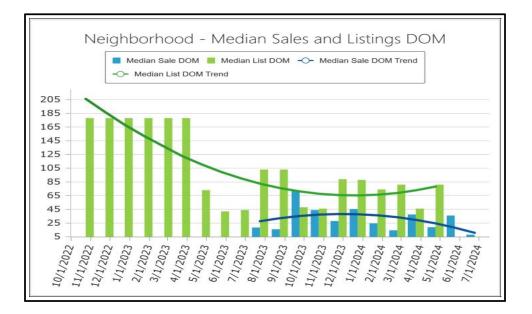

09 Le Conte Ave1Los Angeles, CA 900241



COMPARABLE SALE # 2 1287 Woodruff Ave Los Angeles, CA 90024

COMPARABLE SALE #310570 Lindbrook Dr3Los Angeles, CA 90024



ABOVE: Competing Market - Total Sales







ABOVE: Competing Market - Total Listings

BELOW: Neighborhood - Total Listings





ABOVE: Competing Market - Total Sales and Listings

BELOW: Neighborhood - Total Sales and Listings





ABOVE: Competing Market - Median Sales Price

BELOW: Neighborhood - Median Sales Price





ABOVE: Competing Market - Median List Price

BELOW: Neighborhood - Median List Price





ABOVE: Competing Market - Median Sales and List Price

BELOW: Neighborhood - Median Sales and List Price





ABOVE: Competing Market - Median Sales and Listings DOM

BELOW: Neighborhood - Median Sales and Listings DOM





ABOVE: Competing Market - Average Sale and List Price Per SqFt

BELOW: Neighborhood - Average Sale and List Price Per SqFt



## UNIFORM APPRAISAL DATASET (UAD) Property Condition and Quality Rating Definitions

File No. 57856 Case No. 35592099

# **Requirements - Condition and Quality Ratings Usage**

Appraisers must utilize the following standardized condition and quality ratings within the appraisal report.

## **Condition Ratings and Definitions**

### C1

The improvements have been recently constructed and have not been previously occupied. The entire structure and all components are new and the dwelling features no physical depreciation.

**Note:** Newly constructed improvements that feature recycled or previously used materials and/or components can be considered new dwellings p