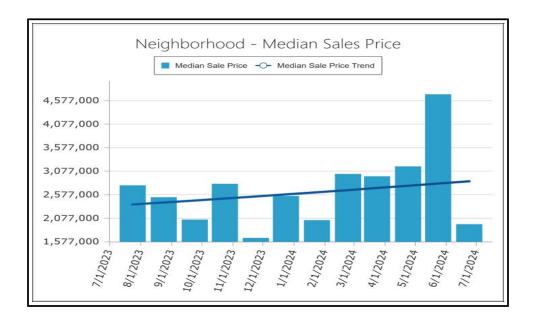

|                 |
| City Los Angeles              | County   | Los Angeles | State            | CA               | Zip Code       | 90024-5128      |
| Lender/Client Wedgewood Inc   |          | Address     | 2015 Manhattan B | Beach Blvd Suite | 100, Redondo E | Beach, CA 90278 |



COMPARABLE SALE #110609 Le Conte Ave1Los Angeles, CA 900241



COMPARABLE SALE # 2 1287 Woodruff Ave Los Angeles, CA 90024

COMPARABLE SALE #310570 Lindbrook Dr3Los Angeles, CA 90024



ABOVE: Competing Market - Total Sales







ABOVE: Competing Market - Total Listings

BELOW: Neighborhood - Total Listings





ABOVE: Competing Market - Total Sales and Listings

BELOW: Neighborhood - Total Sales and Listings





ABOVE: Competing Market - Median Sales Price

BELOW: Neighborhood - Median Sales Price





ABOVE: Competing Market - Median List Price

BELOW: Neighborhood - Median List Price





ABOVE: Competing Market - Median Sales and List Price

BELOW: Neighborhood - Median Sales and List Price





ABOVE: Competing Market - Median Sales and Listings DOM

BELOW: Neighborhood - Median Sales and Listings DOM





ABOVE: Competing Market - Average Sale and List Price Per SqFt

BELOW: Neighborhood - Average Sale and List Price Per SqFt



## UNIFORM APPRAISAL DATASET (UAD) Property Condition and Quality Rating Definitions

File No. 57856 Case No. 35592099

# **Requirements - Condition and Quality Ratings Usage**

Appraisers must utilize the following standardized condition and quality ratings within the appraisal report.

## **Condition Ratings and Definitions**

### C1

The improvements