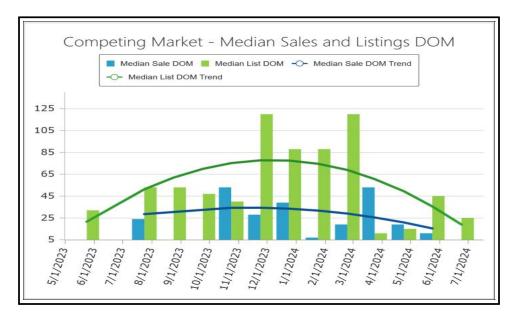

Address     | 2015 Manhattan B | Beach Blvd Suite | 100, Redondo E | Beach, CA 90278 |



COMPARABLE SALE #110609 Le Conte Ave1Los Angeles, CA 900241



COMPARABLE SALE # 2 1287 Woodruff Ave Los Angeles, CA 90024

COMPARABLE SALE #310570 Lindbrook Dr3Los Angeles, CA 90024



ABOVE: Competing Market - Total Sales







ABOVE: Competing Market - Total Listings

BELOW: Neighborhood - Total Listings





ABOVE: Competing Market - Total Sales and Listings

BELOW: Neighborhood - Total Sales and Listings





ABOVE: Competing Market - Median Sales Price

BELOW: Neighborhood - Median Sales Price





ABOVE: Competing Market - Median List Price

BELOW: Neighborhood - Median List Price





ABOVE: Competing Market - Median Sales and List Price

BELOW: Neighborhood - Median Sales and List Price





ABOVE: Competing Market - Median Sales and Listings DOM

BELOW: Neighborhood - Median Sales and Listings DOM





ABOVE: Competing Market - Average Sale and List Price Per SqFt

BELOW: Neighborhood - Average Sale and List Price Per SqFt



## UNIFORM APPRAISAL DATASET (UAD) Property Condition and Quality Rating Definitions

File No. 57856 Case No. 35592099

# **Requirements - Condition and Quality Ratings Usage**

Appraisers must utilize the following standardized condition and quality ratings within the appraisal report.

## **Condition Ratings and Definitions**

### C1

The improvements have been recently constructed and have not been previously occupied. The entire structure and all components are new and the dwelling features no physical depreciation.

**Note:** Newly constructed imp