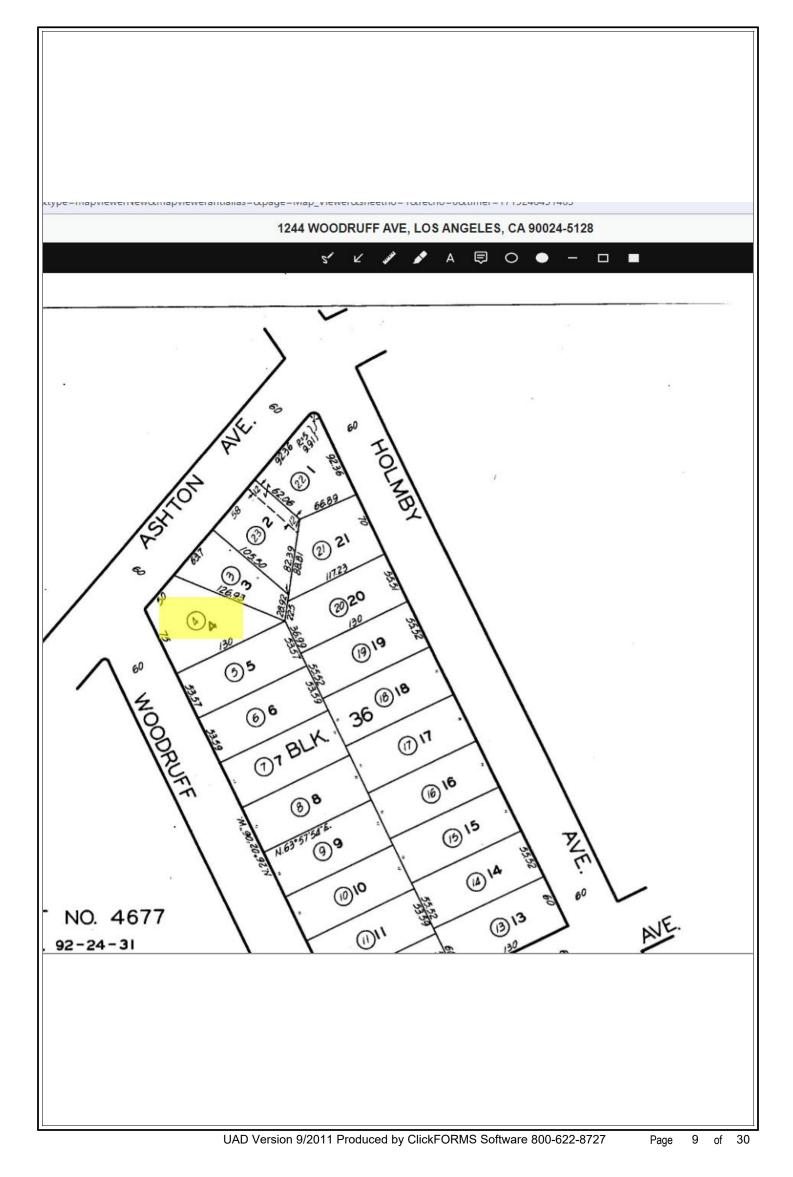

--|----------|------------------|------------------|----------------|-----------------|------------|--|
| Borrower Catamount Properties      | 2018 LLC |                  |                  |                |                 |            |  |
| Property Address 1244 Woodruff Ave |          |                  |                  |                |                 |            |  |
| City Los Angeles                   | County   | Los Angeles      | State            | CA             | Zip Code        | 90024-5128 |  |
| Lender/Client Wedgewood Inc        | Address  | 2015 Manhattan B | Beach Blvd Suite | 100, Redondo E | Beach, CA 90278 |            |  |
|                                    |          |                  |                  |                |                 |            |  |



## Prodigy Appraisal Services COMMENT ADDENDUM

File No. 57856 Case No. 35592099

#### Borrower Catamount Properties 2018 LLC

| Property Address 124 | 14 Woodruff Ave |        |                  |                 |                 |            |               |
|----------------------|-----------------|--------|------------------|-----------------|-----------------|------------|---------------|
| City Los Angeles     |                 | County | Los Angeles      | State           | CA              | Zip Code   | 90024-5128    |
| Lender/Client Wedg   | ewood Inc       |        | Address 2015 Man | hattan Beach Bl | vd Suite 100, F | Redondo Be | ach, CA 90278 |

### **GRID ADJUSTMENTS:**

Market Grid adjustments are deemed to be self-explanatory and adjustments to the comparable sales r