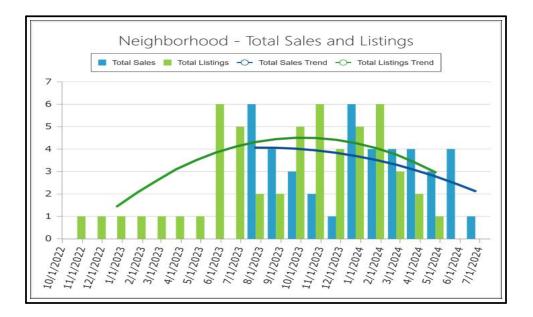

ress 1244 Woodruf | f Ave    |             |                  |                  |                |                 |
| City Los Angeles              | County   | Los Angeles | State            | CA               | Zip Code       | 90024-5128      |
| Lender/Client Wedgewood Inc   |          | Address     | 2015 Manhattan B | Beach Blvd Suite | 100, Redondo E | Beach, CA 90278 |



COMPARABLE SALE #110609 Le Conte Ave1Los Angeles, CA 900241



COMPARABLE SALE # 2 1287 Woodruff Ave Los Angeles, CA 90024

COMPARABLE SALE #310570 Lindbrook Dr3Los Angeles, CA 90024



ABOVE: Competing Market - Total Sales







ABOVE: Competing Market - Total Listings

BELOW: Neighborhood - Total Listings





ABOVE: Competing Market - Total Sales and Listings

BELOW: Neighborhood - Total Sales and Listings





ABOVE: Competing Market - Median Sales Price

BELOW: Neighborhood - Median Sales Price





ABOVE: Competing Market - Median List Price

BELOW: Neighborhood - Median List Price





ABOVE: Competing Market - Median Sales and List Price

BELOW: Neighborhood - Median Sales and List Price





ABOVE: Competing Market - Median Sales and Listings DOM

BELOW: Neighborhood - Median Sales and Listings DOM





ABOVE: Competing Market - Average Sale and List Price Per SqFt

BELOW: Neighborhood - Average Sale and List Price Per SqFt



## UNIFORM APPRAISAL DATASET (UAD) Property Condition and Quality Rating Definitions

File No. 57856 Case No. 35592099

# **Requirements - Condition and Quality Ratings Usage**

Appraisers must utilize the following standardized condition and quality ratings withi