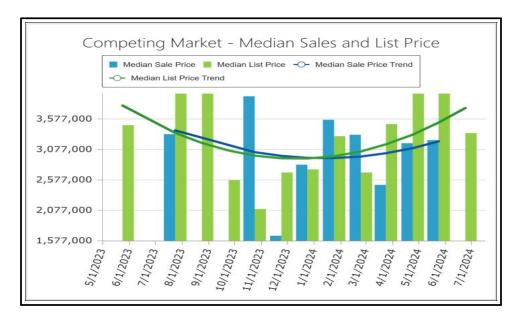

| CA               | Zip Code       | 90024-5128      |
| Lender/Client Wedgewood Inc   |          | Address     | 2015 Manhattan B | Beach Blvd Suite | 100, Redondo E | Beach, CA 90278 |



COMPARABLE SALE #110609 Le Conte Ave1Los Angeles, CA 900241



COMPARABLE SALE # 2 1287 Woodruff Ave Los Angeles, CA 90024

COMPARABLE SALE #310570 Lindbrook Dr3Los Angeles, CA 90024



ABOVE: Competing Market - Total Sales







ABOVE: Competing Market - Total Listings

BELOW: Neighborhood - Total Listings





ABOVE: Competing Market - Total Sales and Listings

BELOW: Neighborhood - Total Sales and Listings





ABOVE: Competing Market - Median Sales Price

BELOW: Neighborhood - Median Sales Price





ABOVE: Competing Market - Median List Price

BELOW: Neighborhood - Median List Price





ABOVE: Competing Market - Median Sales and List Price

BELOW: Neighborhood - Median Sales and List Price





ABOVE: Competing Market - Median Sales and Listings DOM

BELOW: Neighborhood - Median Sales and Listings DOM





ABOVE: Competing Market - Average Sale and List Price Per SqFt

BELOW: Neighborhood - Average Sale and List Price Per SqFt



## UNIFORM APPRAISAL DATASET (UAD) Property Condition and Quality Rating Definitions

File No. 57856 Case No. 35592099

# **Requirements - Condition and Quality Ratings Usage**

Appraisers must utilize the following standardized condition and quality ratings within the appraisal report.

## **Condition Ratings and Definitions**

### C1

The improvements have been recently constructed and have not been previously occupied. The entire structure a