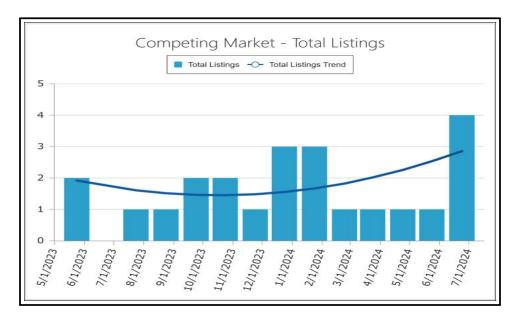

---|----------------|-----------------|
| Borrower Catamount Properties | 2018 LLC |             |                  |                  |                |                 |
| Property Address 1244 Woodruf | f Ave    |             |                  |                  |                |                 |
| City Los Angeles              | County   | Los Angeles | State            | CA               | Zip Code       | 90024-5128      |
| Lender/Client Wedgewood Inc   |          | Address     | 2015 Manhattan B | Beach Blvd Suite | 100, Redondo E | Beach, CA 90278 |



COMPARABLE SALE #110609 Le Conte Ave1Los Angeles, CA 900241



COMPARABLE SALE # 2 1287 Woodruff Ave Los Angeles, CA 90024

COMPARABLE SALE #310570 Lindbrook Dr3Los Angeles, CA 90024



ABOVE: Competing Market - Total Sales







ABOVE: Competing Market - Total Listings

BELOW: Neighborhood - Total Listings





ABOVE: Competing Market - Total Sales and Listings

BELOW: Neighborhood - Total Sales and Listings





ABOVE: Competing Market - Median Sales Price

BELOW: Neighborhood - Median Sales Price





ABOVE: Competing Market - Median List Price

BELOW: Neighborhood - Median List Price





ABOVE: Competing Market - Median Sales and List Price

BELOW: Neighborhood - Median Sales and List Price





ABOVE: Competing Market - Median Sales and Listings DOM

BELOW: Neighborhood - Median Sales and Listings DOM





ABOVE: Competing Market - Average Sale and List Price Per SqFt

BELOW: Neighborhood - Average Sale and List Price Per SqFt



## UNIFORM APPRAISAL DATASET (UAD) Property Condition and Quality Rating Defin