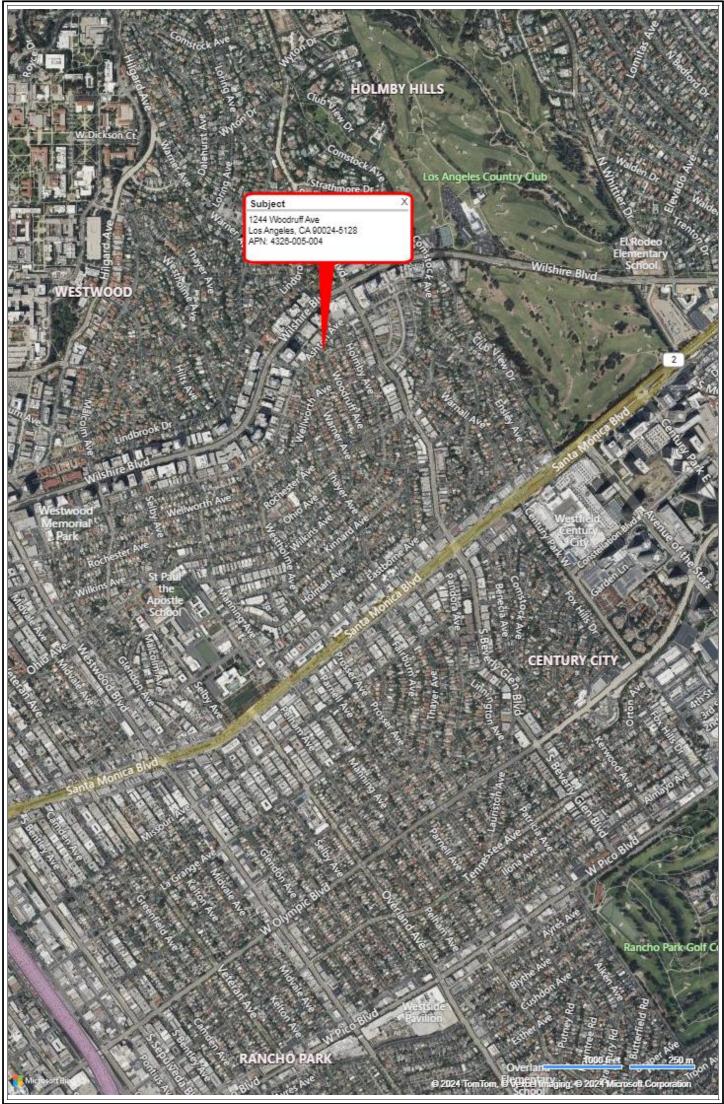

|                  |                  |                |                 |  |  |  |  |
|------------------------------------------------------------------|------------|---------|------------------|------------------|----------------|-----------------|--|--|--|--|
| Property Address 1244 Woodruff Ave                               |            |         |                  |                  |                |                 |  |  |  |  |
| City Los Angeles County Los Angeles State CA Zip Code 90024-5128 |            |         |                  |                  |                |                 |  |  |  |  |
| Lender/Client Wedgewood Inc                                      |            | Address | 2015 Manhattan I | Beach Blvd Suite | 100, Redondo I | Beach, CA 90278 |  |  |  |  |



UAD Version 9/2011 Produced by ClickFORMS Software 800-622-8727 Page 11 of 30

## Prodigy Appraisal Services LOCATION MAP ADDENDUM

File No. 57856 Case No. 35592099

| Borrower Catamount Prope           | rties 2018 LLC |                    |                  |                |               |            |  |  |  |
|------------------------------------|----------------|--------------------|------------------|----------------|---------------|------------|--|--|--|
| Property Address 1244 Woodruff Ave |                |                    |                  |                |               |            |  |  |  |
| City Los Angeles                   | County         | Los Angeles        | State            | CA             | Zip Code      | 90024-5128 |  |  |  |
| Lender/Client Wedgewood Ir