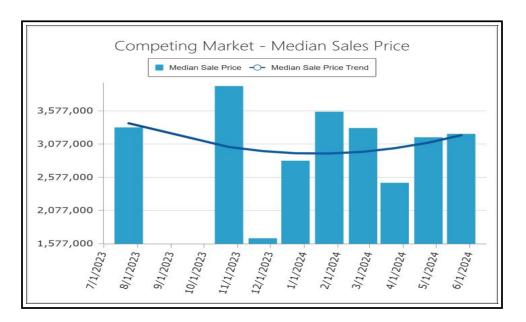

ss 1244 Woodruf | f Ave    |             |                  |                  |                |                 |
| City Los Angeles              | County   | Los Angeles | State            | CA               | Zip Code       | 90024-5128      |
| Lender/Client Wedgewood Inc   |          | Address     | 2015 Manhattan B | Beach Blvd Suite | 100, Redondo E | Beach, CA 90278 |



COMPARABLE SALE #110609 Le Conte Ave1Los Angeles, CA 900241



COMPARABLE SALE # 2 1287 Woodruff Ave Los Angeles, CA 90024

COMPARABLE SALE #310570 Lindbrook Dr3Los Angeles, CA 90024



ABOVE: Competing Market - Total Sales







ABOVE: Competing Market - Total Listings

BELOW: Neighborhood - Total Listings





ABOVE: Competing Market - Total Sales and Listings

BELOW: Neighborhood - Total Sales and Listings





ABOVE: Competing Market - Median Sales Price

BELOW: Neighborhood - Median Sales Price





ABOVE: Competing Market - Median List Price

BELOW: Neighborhood - Median List Price





ABOVE: Competing Market - Median Sales and List Price

BELOW: Neighborhood - Median Sales and List Price





ABOVE: Competing Market - Median Sales and Listings DOM

BELOW: Neighborhood - Median Sales and Listings DOM





ABOVE: Competing Market - Average Sale and List Price Per SqFt

BELOW: Neighborhood - Average Sale and List Price Per SqFt



## UNIFORM APPRAISAL DATASET (UAD) Property Condition and Quality Rating Definitions

File No. 57856 Case No. 35592099

# **Requirements - Condition and Quality Ratings Usage**

Appraisers must utilize the following standardized condition and quality ratings within