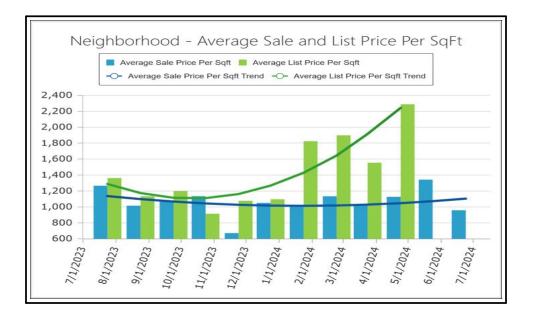

indbrook Dr3Los Angeles, CA 90024



ABOVE: Competing Market - Total Sales







ABOVE: Competing Market - Total Listings

BELOW: Neighborhood - Total Listings





ABOVE: Competing Market - Total Sales and Listings

BELOW: Neighborhood - Total Sales and Listings





ABOVE: Competing Market - Median Sales Price

BELOW: Neighborhood - Median Sales Price





ABOVE: Competing Market - Median List Price

BELOW: Neighborhood - Median List Price





ABOVE: Competing Market - Median Sales and List Price

BELOW: Neighborhood - Median Sales and List Price





ABOVE: Competing Market - Median Sales and Listings DOM

BELOW: Neighborhood - Median Sales and Listings DOM





ABOVE: Competing Market - Average Sale and List Price Per SqFt

BELOW: Neighborhood - Average Sale and List Price Per SqFt



## UNIFORM APPRAISAL DATASET (UAD) Property Condition and Quality Rating Definitions

File No. 57856 Case No. 35592099

# **Requirements - Condition and Quality Ratings Usage**

Appraisers must utilize the following standardized condition and quality ratings within the appraisal report.

## **Condition Ratings and Definitions**

### C1

The improvements have been recently constructed and have not been previously occupied. The entire structure and all components are new and the dwelling features no physical depreciation.

**Note:** Newly constructed improvements that feature recycled or previously used materials and/or components can be considered new dwellings provided that the dwelling is placed on a 100 percent new foundation and the recycled materials and the recycled components have