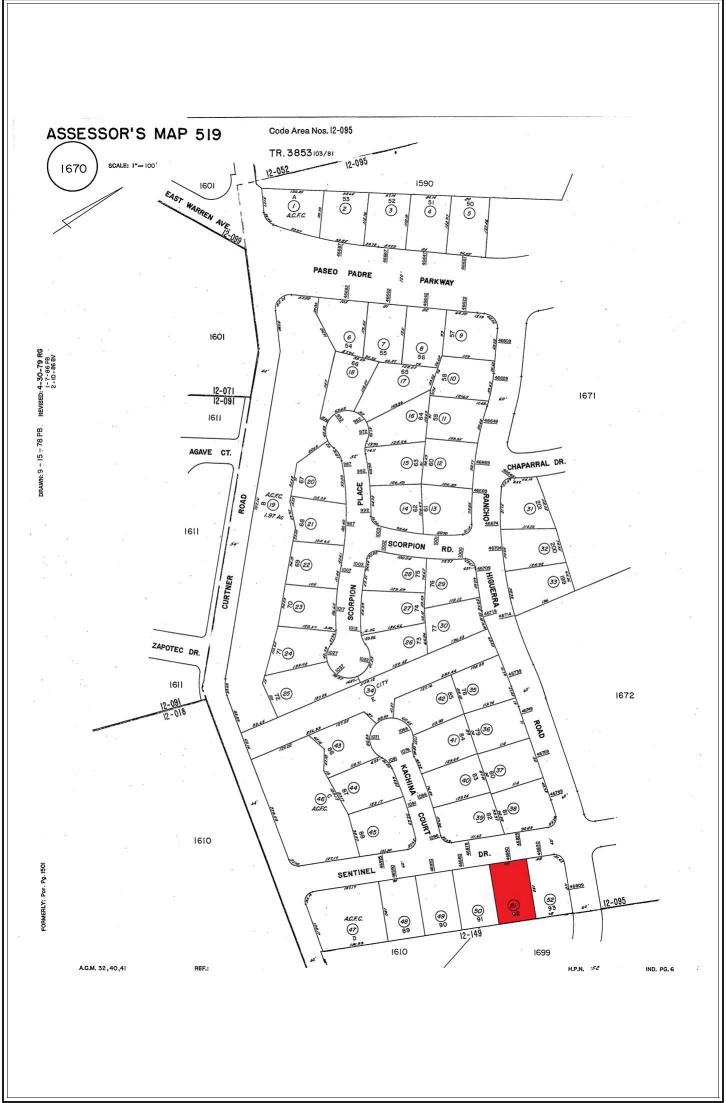

**Exterior-Only Inspection Residential Appraisal Report** 

|                                                                                         |                                   | •                               |                          |           | the subject neighbo                       |                              |                                      |                                         |                                           |          | <u>0,000                                 </u> |
|-----------------------------------------------------------------------------------------|-----------------------------------|---------------------------------|--------------------------|-----------|-------------------------------------------|------------------------------|--------------------------------------|-----------------------------------------|-------------------------------------------|----------|-----------------------------------------------|
| There are 160 co                                                                        |                                   | <u>iles in the su</u><br>JBJECT |                          |           | in the past twelve r<br>SALE # 1          |                              | <u>i in saie p</u><br>RABLE S        |                                         | 205,000 to                                |          | 1,180,000 .<br>NE#3                           |
|                                                                                         | Sentinel [                        |                                 |                          |           | va Drive                                  |                              |                                      |                                         |                                           |          |                                               |
|                                                                                         | ont, CA 94                        |                                 |                          | -         | A 94539                                   |                              | 47603 Papago St<br>Fremont, CA 94539 |                                         | 46097 Raindance Road<br>Fremont, CA 94539 |          |                                               |
| Proximity to Subject                                                                    | 511t, <b>5</b> 7 t <del>0</del> 1 | 000                             |                          | .74 mile  |                                           |                              | 0.98 mil                             |                                         |                                           | .40 mil  |                                               |
| Sale Price                                                                              | \$                                |                                 |                          | \$        | 2,100,000                                 |                              | \$                                   | 2,335,000                               |                                           | \$       | 3,378,000                                     |
| Sale Price/Gross Liv. Area                                                              |                                   | 00 sq. ft.                      | \$ 1,361                 | 1.87      | sq. ft.                                   | \$ 1,343                     | .50 s                                | q. ft.                                  | \$ 1,222.                                 |          | q. ft.                                        |
| Data Source(s)                                                                          |                                   | <u>'</u>                        |                          |           | 210;DOM 6                                 |                              |                                      | 461;DOM 8                               |                                           |          | 72;DOM 13                                     |
| Verification Source(s)                                                                  |                                   |                                 | Reald                    | quest Do  | oc# 58543                                 | Realque                      | st Pleas                             | se Comment                              | Realques                                  | st Pleas | se Comment                                    |
| VALUE ADJUSTMENTS                                                                       | DESC                              | RIPTION                         | DESCRI                   | PTION     | +(-) \$ Adjustment                        | DESCRIP                      | TION                                 | +(-) \$ Adjustment                      | DESCRIPT                                  | ION      | +(-) \$ Adjustmen                             |
| Sale or Financing                                                                       |                                   |                                 | Arml                     | ₋th       |                                           | ArmL                         | .th                                  |                                         | ArmLt                                     | h        |                                               |
| Concessions                                                                             |                                   |                                 | Conv                     |           |                                           | Conv                         |                                      |                                         | Conv;                                     |          |                                               |
| Date of Sale/Time                                                                       |                                   |                                 | s05/24;c                 |           | C                                         |                              |                                      | C                                       |                                           |          | (                                             |
| Location                                                                                |                                   | Res;                            | A;Res;E                  | _         | +50,000                                   |                              |                                      |                                         | N;Res                                     | ·        |                                               |
| Leasehold/Fee Simple                                                                    |                                   | Simple                          | Fee Si                   | _         | . 1 10 000                                | Fee Sir                      |                                      | . 444 000                               | Fee Sim                                   | •        | 20.00                                         |
| Site                                                                                    |                                   | 40 sf                           | 6644<br>N.D.             |           | +140,000                                  |                              |                                      | +144,000                                |                                           |          | -80,000                                       |
| View Design (Style)                                                                     |                                   | Res;<br>Ranch                   | N;Re                     |           |                                           | N;Re<br>DT1;Ra               |                                      |                                         | B;Res;Bay<br>DT2;Con                      |          | -50,000                                       |
| Quality of Construction                                                                 |                                   | 24                              | Q4                       |           |                                           | Q4                           |                                      |                                         | Q4                                        | emp      | ,                                             |
| Actual Age                                                                              |                                   | 45                              | 48                       |           | 0                                         |                              |                                      | (                                       |                                           |          | (                                             |
| Condition                                                                               |                                   | C4                              | C3                       |           | -65,000                                   |                              |                                      |                                         | C3                                        |          | -65,000                                       |
| Above Grade                                                                             | Total Bdr                         |                                 | Total Bdrms              |           |                                           | Total Bdrms                  |                                      | +10.000                                 | Total Bdrms.                              | Baths    | 30,000                                        |
| Room Count                                                                              |                                   | 4 2.0                           | 6 3                      | 2.0       |                                           | 6 3                          | 2.0                                  | ,,,,,,,,,,,,,,,,,,,,,,,,,,,,,,,,,,,,,,, | 7 4                                       | 3.0      | -20,000                                       |
| Gross Living Area                                                                       | 1,92                              |                                 | 1,542                    | sq. ft.   | +243,000                                  | 1,738                        | sq. ft.                              | +119,500                                | 2,764                                     | sq. ft.  | -526,500                                      |
| Dasement & Finished                                                                     | (                                 | Osf                             | 0s                       |           |                                           | 0sf                          | •                                    |                                         | 0sf                                       |          |                                               |
| Rooms Below Grade                                                                       |                                   |                                 |                          |           |                                           |                              |                                      |                                         |                                           |          |                                               |
| Functional Utility                                                                      | Ave                               | erage                           | Avera                    | age       |                                           | Avera                        | ge                                   |                                         | Averaç                                    | ge       |                                               |
| Heating/Cooling                                                                         | FWA                               | Central                         | FWA/C                    | entral    |                                           | FWA/N                        | one                                  | +3,000                                  | FWA/Ce                                    | ntral    |                                               |
| Energy Efficient Items                                                                  | Dual Par                          | ne Window                       | Dual Pane                | Window    |                                           | Dual Pane                    | Window                               |                                         | Dual Pane V                               |          |                                               |
| Garage/Carport                                                                          | _                                 | a3dw                            | 2ga2                     |           | +20,000                                   |                              |                                      | +20,000                                 |                                           |          | (                                             |
| Porch/Patio/Deck                                                                        |                                   | Concrete                        | Porch/Co                 |           |                                           | Porch/Co                     |                                      |                                         | Porch/Cor                                 |          |                                               |
| Fireplaces                                                                              |                                   | eplace                          | 1 Firep                  |           |                                           | 1 Firep                      |                                      |                                         | 2 Firepla                                 |          | -5,000                                        |
| Pool                                                                                    |                                   | one                             | Non                      |           |                                           | Non                          |                                      |                                         | None                                      |          | ,                                             |
| Listing Price \$                                                                        | N                                 | one                             | 16700<br>X +             | <u> </u>  | ¢ 200,000                                 |                              |                                      | \$ 296.500                              | _,,,,,,                                   |          | ¢ 746 500                                     |
| Net Adjustment (Total)  Adjusted Sale Price                                             |                                   |                                 | X   +  <br>  Net Adj: 19 |           | \$ 398,000                                | X   +      <br>  Net Adj: 13 | -<br>0/_                             | \$ 296,500                              | Net Adj: -22                              |          | \$ -746,500                                   |
| Adjusted Sale Price of Comparables                                                      |                                   |                                 | Gross Adj                |           | \$ 2,498,000                              | •                            |                                      | \$ 2,631,500                            |                                           |          | \$ 2,631,500                                  |
|                                                                                         | research the                      | sale or trans                   |                          |           | t property and com                        |                              |                                      |                                         | Gloss Auj. 2                              | .2 /0    | φ 2,031,300                                   |
| My research   did   > Data source(s) RealQ My research   X did                          | uest, MLS                         |                                 |                          |           | ne subject property<br>ne comparable sale |                              |                                      |                                         |                                           |          |                                               |
| Data source(s) RealQ                                                                    |                                   |                                 |                          |           | ic comparable sale                        | o for the year p             | onor to the                          | c date of sale of the                   | o comparable s                            | uio.     |                                               |
| Report the results of the                                                               |                                   |                                 |                          |           | er history of the sub                     | iect property ar             | nd compa                             | rable sales (report                     | additional prior                          | sales or | n page 3).                                    |
| ITEM                                                                                    |                                   |                                 | BJECT                    |           | COMPARABLE                                |                              | -                                    | IPARABLE SALE #                         |                                           |          | BLE SALE #3                                   |
| Date of Prior Sale/Trans                                                                | fer                               |                                 |                          |           |                                           |                              |                                      | 01/10/2024                              |                                           |          |                                               |
| Price of Prior Sale/Trans                                                               | fer                               |                                 |                          |           |                                           |                              |                                      | \$0                                     |                                           |          |                                               |
| Data Source(s)                                                                          |                                   | Rea                             | alquest                  |           | Realque                                   | st                           |                                      | DOC# 7092                               |                                           | Rea      | lquest                                        |
| Effective Date of Data S                                                                |                                   |                                 | 01/2023                  |           | 02/01/20                                  |                              |                                      | 02/01/2023                              |                                           |          | 1/2023                                        |
| Analysis of prior sale or                                                               |                                   |                                 |                          |           |                                           |                              | base,                                | no prior sale of                        | the subject                               | within   | last 36                                       |
| months and no prio                                                                      |                                   |                                 |                          |           |                                           | 2 months.                    |                                      |                                         |                                           |          |                                               |
| The previous sale o                                                                     | comp2 w                           | as a NON                        | Armlength                | transact  | ion:Affidavit                             |                              |                                      |                                         |                                           |          |                                               |
|                                                                                         |                                   |                                 |                          |           |                                           |                              |                                      |                                         |                                           |          |                                               |
|                                                                                         |                                   |                                 |                          |           |                                           |                              |                                      |                                         |                                           |          |                                               |
| Summary of Sales Com                                                                    | narison Δnnr                      | nach ΔI                         | II Comps are             | e closed  | I sales within la                         | st 10 months                 | s of sim                             | ilar design and                         | age and sim                               | nilar nu | ality                                         |
| condition and appea                                                                     |                                   |                                 |                          | 010300    | T Sales Within la                         | or to months                 | 3 01 31111                           | nar acsign and                          | ago, ana sin                              | iliai qu | anty,                                         |
| Adjustments are ma                                                                      |                                   | _                               |                          | For lot s | size difference la                        | arger than 10                | 0% of th                             | ne subject's lot                        | size): 2). Gro                            | ss livin | ıg area:                                      |
| \$630/SF(For GLA d                                                                      |                                   |                                 |                          |           |                                           | _                            |                                      |                                         |                                           |          |                                               |
| difference more than                                                                    | n 50 years                        | ); 6). Fire <sub>l</sub>        | place: \$5,00            | 0/Firep   | lace;7) Car stor                          | age: \$10,00                 | 0/car.8)                             | The time adju                           | ustment uses                              | 0.9%     | monthly for                                   |
| the contract date dif                                                                   | ference m                         | ore than 3                      | months a                 | ccording  | to 1004MC Da                              | ıta,9).Loca                  | tion:\$5                             | 000/per benefit                         | Adverse Fac                               | tor;     |                                               |
| 10).View:\$50000/Be                                                                     | nefit View                        | ; The abov                      | ∕e adjustme              | nt are o  | btained by paire                          | ed analysis o                | of the co                            | omparables in t                         | he subject's                              | neighb   | orhood and                                    |
| is typical to the area                                                                  |                                   |                                 |                          |           |                                           |                              |                                      |                                         |                                           |          |                                               |
| Indicated Value by Sales                                                                |                                   |                                 |                          |           |                                           |                              |                                      |                                         |                                           |          |                                               |
| Indicated Value by: Sales                                                               |                                   |                                 | 2,540,                   |           | Cost Approach (if d                       |                              | 1,429,                               |                                         | proach (if devel                          | <u> </u> |                                               |
| Most emphasis is on the                                                                 |                                   |                                 |                          |           |                                           |                              |                                      |                                         |                                           |          |                                               |
|                                                                                         |                                   |                                 |                          |           |                                           |                              |                                      |                                         |                                           | re purch | nased for                                     |
| owner occupancy The This appraisal is made completed, subject following required inspec |                                   |                                 |                          |           |                                           |                              |                                      |                                         |                                           | omonto k | navo hoon                                     |
| completed, subject                                                                      |                                   |                                 |                          |           | of a hypothetical co                      |                              |                                      |                                         |                                           |          | subject to the                                |
| following required insper                                                               |                                   |                                 |                          |           | • •                                       |                              | -                                    |                                         | •                                         |          | •                                             |
| intended use for the                                                                    |                                   |                                 | •                        |           |                                           | •                            |                                      |                                         |                                           |          |                                               |
| Based on a visual insp                                                                  |                                   |                                 |                          |           |                                           |                              |                                      |                                         | -                                         |          |                                               |
|                                                                                         | ection of th                      | e exterior aı                   | reas of the su           | bject pro | perty from at leas                        | t the street, d              | efined so                            | cope of work, stat                      | ement of assu                             | mptions  | and limiting                                  |
| conditions, and apprairs 2,540,000 ,                                                    |                                   | cation, my (                    |                          | -         | rket value, as defi                       | ned, of the rea              | al proper                            | -                                       | ect of this rep                           | ort is   | and limiting                                  |

**Exterior-Only Inspection Residential Appraisal Report** 

Comparable selection:All the comps are arm length transactions R1=Single family Residence: the minimum lot size for single family is 5000 sqft or above, The Maximum Residential Density = 9 units per acres.But for much newer single family the lot size will be smaller according to the denisty allowed(Alameda county zoning ordiance: http://library.municode.com/HTML/16425/level2/TIT17ZO\_CH17.08DI.html#TIT17ZO\_CH17.08DI\_17.08.060BUSI) This appraisal was ordered in compliance with Appraisal Independence "AIR" and Mortgage Letter 2009-28 No any personal property is included in this transaction. Note that the comp 34867 Starling Dr was sold much below the market value considering its bigger GLA and only one day market exposure, thus not used In order to have three most recent three months sold comparables, I have to extend the guideline of the GLA difference to use comp1 and comp3 in the immediate neighborhood. The condition of the interior of the improvements are from PUBLIC DATA (Realquest, MLS Listing and Zillow.com) and VERIFIED by the property owner. Though the comp4,comp5 and comp6 is beyond the usual guideline of the sold time and/or the GLA difference, as it is subject's same neighbor and similar to the subject in all the features, thus it is still a good comparable. Due to this extension and/or the difference of the GLA/lotsize/condition, the GLA ajdustment and/or the Net adjustment and/or the total adjustment of comp1,comp3,comp5and comp6 and the pre-adjusted comparable price range is beyond the usual guideline Note about the verification source of the comp2 and comp3: As it is closed too recently(please see the attached MLS listing) and the deed document number is not recorded in the public.CONFIRMED the sale price with the agent. The condition adjustment for comp1 comp3,omp4, comp5,comp6 are because These Comparables have better upgraded kitchen(newer granite counter top and newer cabinet), Bathrooms (newer Granite/corian counter top) and flooring (newer hardwood/tile/carpet) while the subject has less upgraded kitchen(older laminate/tile counter top,older cabinet),bathroom(older tile/laminate counter top) and flooring(older laminate/tile/carpet flooring). The good condition houses usually with higher sales price, the condition adjustment was obtained by the pairing analysis of the comparables(comp2 vs comp3) The age ,lot size ,GLA,location adjustments were obtained by the pair analysis of the comparables in the subject's neighborhood. Note that the age difference is within 35 years and the lot size difference within 10% of the subject's lot size is seen as brackted as no adjusment are needed in this case All the comps are in the same or competing neighborhood ( As the housing price are mainly impacted by the school's rating, all the comparables and the subject have the same or similar school ratings through acroos the Hwy and/or Major Rd.) within 1. miles with similar condition and location. Most emphasis are addressed in the two nearest sold comp4 and comp6 (40% for comp6 and comp4 respectively, 5% each for the remained sold comp). Note that the subject's final market value is higher than the predominant value of the neighborhood. This is because the subject has a larger GLA and a larger lot size and in an increasing market, no any recent update. No any marketability issue noticed due to this(i.e. the DOM of housing value higher than the predominant value is similar to the housing value lower than the predominant value). COST APPROACH TO VALUE (not required by Fannie Mae.) Provide adequate information for the lender/client to replicate your cost figures and calculations. Support for the opinion of site value (summary of comparable land sales or other methods for estimating site value) Cost estimates based on Marshall & swift cost reference and observed typical cost. Land value arrived at by abstraction method. The higher Land to improvement ratio is typical for the area ESTIMATED REPRODUCTION OR X REPLACEMENT COST NEW OPINION OF SITE VALUE 700,000 Source of cost data Marshall & swift cost reference Dwelling 1,928 Sq. Ft. @ \$ 440.00 848,320 =\$ Quality rating from cost service Good Effective date of cost data Current Bsmt 0 Sq. Ft. @ \$ =\$ Comments on Cost Approach (gross living area calculations, depreciation, etc.) Sq. Ft. @ \$ 400 140.00 =\$ 56.000 Physical depreciation is based on the subject's effective age. Cost Garage/Carport estimates based on Marshall & swift cost reference and observed 904,320 Total Estimate of Cost-new =\$ typical cost. Land value arrived at by abstraction method. Land to Less Physical 50 Functional 0 External 5 improvement ratio is typical for the area The age/life method is used 452,160 =\$ ( 474,768 Depreciation to calculate physical depreciation. No functional obsolescence or **Depreciated Cost of Improvements** 429,552 major deferred maintenance noted. 300,000 "As-is" Value of Site Improvements =\$ 1,429,552 Estimated Remaining Economic Life (HUD and VA only) 40 Years Indicated Value By Cost Approach =\$ INCOME APPROACH TO VALUE (not required by Fannie Mae.) Estimated Monthly Market Rent \$ Indicated Value by Income Approach X Gross Multiplier Summary of Income (including support for market rent and GRM) PROJECT INFORMATION FOR PUDs (if applicable) Is the developer/builder in control of the Homeowner's Association (HOA)? Yes No Unit type(s) Detached Provide the following information for PUDs ONLY if the developer/builder is in control of the HOA and the subject property is an attached dwelling unit. Legal Name of Project Total number of phases Total number of units Total number of units sold Total number of units rented Total number of units for sale Data source Was the project created by the conversion of existing building(s) into a PUD? Yes No If Yes, date of conversion. Does the project contain any multi-dwelling units? Yes No Data source Are the units, common elements, and recreation facilities complete? Yes No If No, describe the status of completion. Are the common elements leased to or by the Homeowner's Association? Yes No If Yes, describe the rental terms and options. Describe common elements and recreational facilities