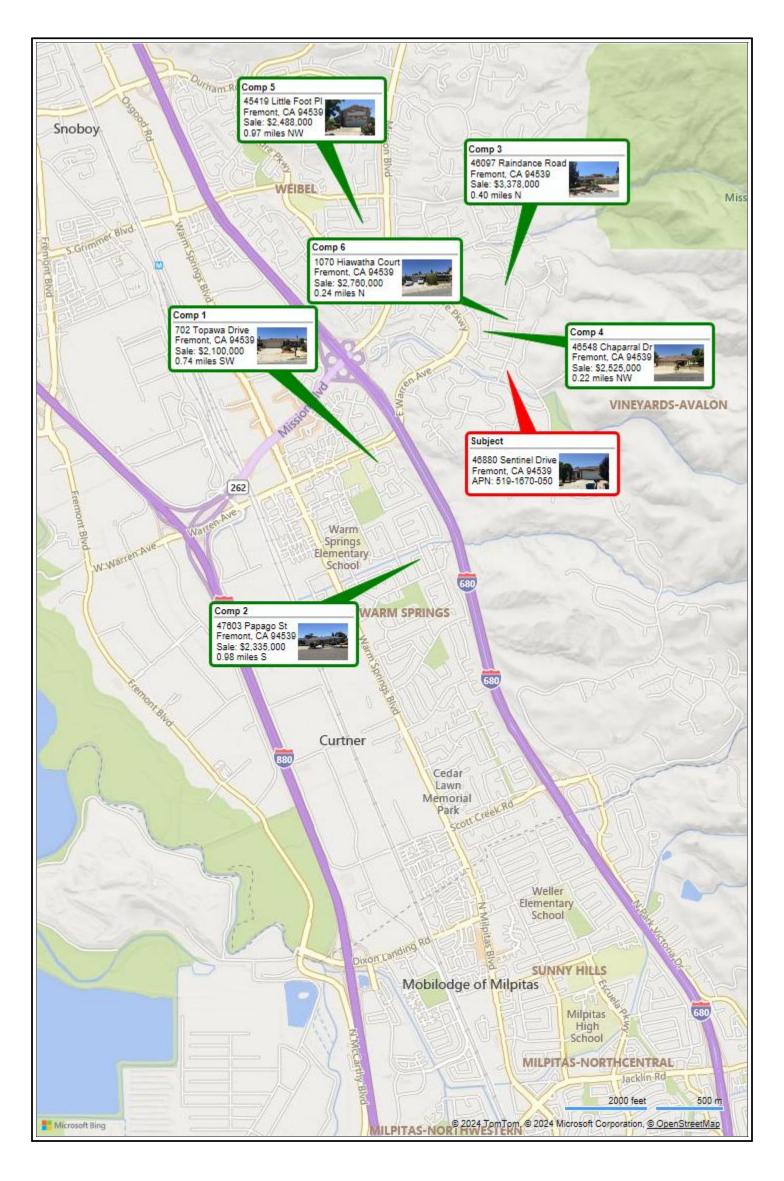

ction                                       |

## Bluebay Appraisal Inc. **LOCATION MAP ADDENDUM**

File No. 35617785 Case No. 57876

Borrower Catamount Properties 2018 LLC

|                  |                      | _         |                    |                  |                 |          |
|------------------|----------------------|-----------|--------------------|------------------|-----------------|----------|
| Property Address | 46880 Sentinel Drive |           |                    |                  |                 |          |
| City Fremont     | County               | / Alameda | State              | CA               | Zip Code        | 94539    |
| Landar/Client We | edgewood Inc         | Address   | 2015 Manhattan Boa | ch Blyd Suito 10 | O Podondo Boach | CA 00278 |



## Bluebay Appraisal Inc. **PLAT MAP**

File No. 35617785 Case No. 57876

Borrower Catamount Properties 2018 LLC

| Property Address | 46880 Sentinel Drive |         |                  |                  |                |               |
|------------------|----------------------|---------|------------------|------------------|----------------|---------------|
| City Fremont     | County               | Alameda | State            | CA               | Zip Code       | 94539         |
| Landar/Cliant We | edgewood Inc         | Address | 2015 Manhattan F | Reach Blvd Suite | 100 Redondo Be | each CA 90278 |



Catamount Properties 2018 LLC Borrower

| Property Address | 46880 Sentinel Drive |         |                  |                  |                 |                |
|-------------