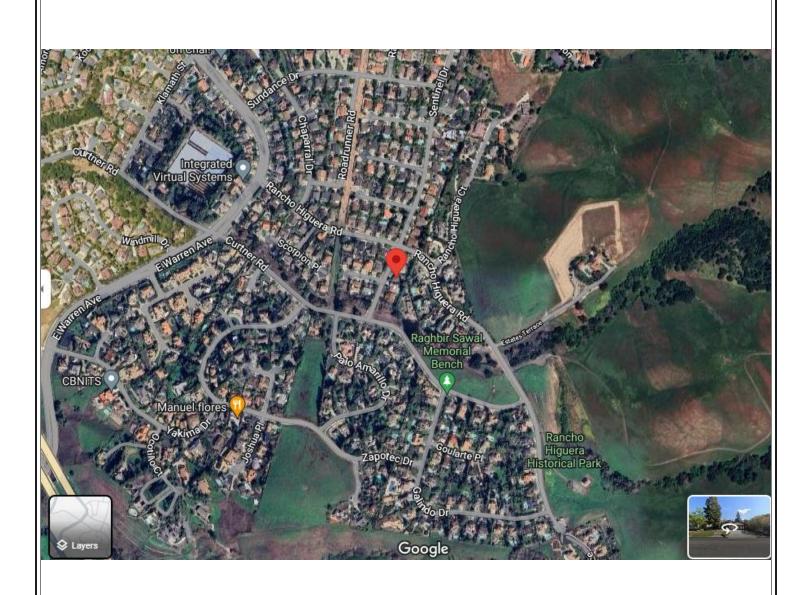

**Exterior-Only Inspection Residential Appraisal Report** 

|                                                                                         |                                   | •                               |                          |           | the subject neighbo                       |                              |                                      |                                         |                                           |          | <u>0,000                                 </u> |
|-----------------------------------------------------------------------------------------|-----------------------------------|---------------------------------|--------------------------|-----------|-------------------------------------------|------------------------------|--------------------------------------|-----------------------------------------|-------------------------------------------|----------|-----------------------------------------------|
| There are 160 co                                                                        |                                   | <u>iles in the su</u><br>JBJECT |                          |           | in the past twelve r<br>SALE # 1          |                              | <u>i in saie p</u><br>RABLE S        |                                         | 205,000 to                                |          | 1,180,000 .<br>NE#3                           |
|                                                                                         | Sentinel [                        |                                 |                          |           | va Drive                                  |                              |                                      |                                         |                                           |          |                                               |
|                                                                                         | ont, CA 94                        |                                 |                          | -         | A 94539                                   |                              | 47603 Papago St<br>Fremont, CA 94539 |                                         | 46097 Raindance Road<br>Fremont, CA 94539 |          |                                               |
| Proximity to Subject                                                                    | 511t, <b>5</b> 7 t <del>0</del> 1 | 000                             |                          | .74 mile  |                                           |                              | 0.98 mil                             |                                         |                                           | .40 mil  |                                               |
| Sale Price                                                                              | \$                                |                                 |                          | \$        | 2,100,000                                 |                              | \$                                   | 2,335,000                               |                                           | \$       | 3,378,000                                     |
| Sale Price/Gross Liv. Area                                                              |                                   | 00 sq. ft.                      | \$ 1,361                 | 1.87      | sq. ft.                                   | \$ 1,343                     | .50 s                                | q. ft.                                  | \$ 1,222.                                 |          | q. ft.                                        |
| Data Source(s)                                                                          |                                   | <u>'</u>                        |                          |           | 210;DOM 6                                 |                              |                                      | 461;DOM 8                               |                                           |          | 72;DOM 13                                     |
| Verification Source(s)                                                                  |                                   |                                 | Reald                    | quest Do  | oc# 58543                                 | Realque                      | st Pleas                             | se Comment                              | Realques                                  | st Pleas | se Comment                                    |
| VALUE ADJUSTMENTS                                                                       | DESC                              | RIPTION                         | DESCRI                   | PTION     | +(-) \$ Adjustment                        | DESCRIP                      | TION                                 | +(-) \$ Adjustment                      | DESCRIPT                                  | ION      | +(-) \$ Adjustmen                             |
| Sale or Financing                                                                       |                                   |                                 | Arml                     | ₋th       |                                           | ArmL                         | .th                                  |                                         | ArmLt                                     | h        |                                               |
| Concessions                                                                             |                                   |                                 | Conv                     |           |                                           | Conv                         |                                      |                                         | Conv;                                     |          |                                               |
| Date of Sale/Time                                                                       |                                   |                                 | s05/24;c                 |           | C                                         |                              |                                      | C                                       |                                           |          | (                                             |
| Location                                                                                |                                   | Res;                            | A;Res;E                  | _         | +50,000                                   |                              |                                      |                                         | N;Res                                     | ·        |                                               |
| Leasehold/Fee Simple                                                                    |                                   | Simple                          | Fee Si                   | _         | . 1 10 000                                | Fee Sir                      |                                      | . 444 000                               | Fee Sim                                   | •        | 20.00                                         |
| Site                                                                                    |                                   | 40 sf                           | 6644<br>N.D.             |           | +140,000                                  |                              |                                      | +144,000                                |                                           |          | -80,000                                       |
| View Design (Style)                                                                     |                                   | Res;<br>Ranch                   | N;Re                     |           |                                           | N;Re<br>DT1;Ra               |                                      |                                         | B;Res;Bay<br>DT2;Con                      |          | -50,000                                       |
| Quality of Construction                                                                 |                                   | 24                              | Q4                       |           |                                           | Q4                           |                                      |                                         | Q4                                        | emp      | ,                                             |
| Actual Age                                                                              |                                   | 45                              | 48                       |           | 0                                         |                              |                                      | (                                       |                                           |          | (                                             |
| Condition                                                                               |                                   | C4                              | C3                       |           | -65,000                                   |                              |                                      |                                         | C3                                        |          | -65,000                                       |
| Above Grade                                                                             | Total Bdr                         |                                 | Total Bdrms              |           |                                           | Total Bdrms                  |                                      | +10.000                                 | Total Bdrms.                              | Baths    | 30,000                                        |
| Room Count                                                                              |                                   | 4 2.0                           | 6 3                      | 2.0       |                                           | 6 3                          | 2.0                                  | ,,,,,,,,,,,,,,,,,,,,,,,,,,,,,,,,,,,,,,, | 7 4                                       | 3.0      | -20,000                                       |
| Gross Living Area                                                                       | 1,92                              |                                 | 1,542                    | sq. ft.   | +243,000                                  | 1,738                        | sq. ft.                              | +119,500                                | 2,764                                     | sq. ft.  | -526,500                                      |
| Dasement & Finished                                                                     | (                                 | Osf                             | 0s                       |           |                                           | 0sf                          | •                                    |                                         | 0sf                                       |          |                                               |
| Rooms Below Grade                                                                       |                                   |                                 |                          |           |                                           |                              |                                      |                                         |                                           |          |                                               |
| Functional Utility                                                                      | Ave                               | erage                           | Avera                    | age       |                                           | Avera                        | ge                                   |                                         | Averaç                                    | ge       |                                               |
| Heating/Cooling                                                                         | FWA                               | Central                         | FWA/C                    | entral    |                                           | FWA/N                        | one                                  | +3,000                                  | FWA/Ce                                    | ntral    |                                               |
| Energy Efficient Items                                                                  | Dual Par                          | ne Window                       | Dual Pane                | Window    |                                           | Dual Pane                    | Window                               |                                         | Dual Pane V                               |          |                                               |
| Garage/Carport                                                                          | _                                 | a3dw                            | 2ga2                     |           | +20,000                                   |                              |                                      | +20,000                                 |                                           |          | (                                             |
| Porch/Patio/Deck                                                                        |                                   | Concrete                        | Porch/Co                 |           |                                           | Porch/Co                     |                                      |                                         | Porch/Cor                                 |          |                                               |
| Fireplaces                                                                              |                                   | eplace                          | 1 Firep                  |           |                                           | 1 Firep                      |                                      |                                         | 2 Firepla                                 |          | -5,000                                        |
| Pool                                                                                    |                                   | one                             | Non                      |           |                                           | Non                          |                                      |                                         | None                                      |          | ,                                             |
| Listing Price \$                                                                        | N                                 | one                             | 16700<br>X +             | <u> </u>  | ¢ 200,000                                 |                              |                                      | \$ 296.500                              | _,,,,,,                                   |          | ¢ 746 500                                     |
| Net Adjustment (Total)  Adjusted Sale Price                                             |                                   |                                 | X   +  <br>  Net Adj: 19 |           | \$ 398,000                                | X   +      <br>  Net Adj: 13 | -<br>0/_                             | \$ 296,500                              | Net Adj: -22                              |          | \$ -746,500                                   |
| Adjusted Sale Price of Comparables                                                      |                                   |                                 | Gross Adj                |           | \$ 2,498,000                              | •                            |                                      | \$ 2,631,500                            |                                           |          | \$ 2,631,500                                  |
|                                                                                         | research the                      | sale or trans                   |                          |           | t property and com                        |                              |                                      |                                         | Gloss Auj. 2                              | .2 /0    | φ 2,031,300                                   |
| My research   did   > Data source(s) RealQ My research   X did                          | uest, MLS                         |                                 |                          |           | ne subject property<br>ne comparable sale |                              |                                      |                                         |                                           |          |                                               |
| Data source(s) RealQ                                                                    |                                   |                                 |                          |           | ic comparable sale                        | o for the year p             | onor to the                          | c date of sale of the                   | o comparable s                            | uio.     |                                               |
| Report the results of the                                                               |                                   |                                 |                          |           | er history of the sub                     | iect property ar             | nd compa                             | rable sales (report                     | additional prior                          | sales or | n page 3).                                    |
| ITEM                                                                                    |                                   |                                 | BJECT                    |           | COMPARABLE                                |                              | -                                    | IPARABLE SALE #                         |                                           |          | BLE SALE #3                                   |
| Date of Prior Sale/Trans                                                                | fer                               |                                 |                          |           |                                           |                              |                                      | 01/10/2024                              |                                           |          |                                               |
| Price of Prior Sale/Trans                                                               | fer                               |                                 |                          |           |                                           |                              |                                      | \$0                                     |                                           |          |                                               |
| Data Source(s)                                                                          |                                   | Rea                             | alquest                  |           | Realque                                   | st                           |                                      | DOC# 7092                               |                                           | Rea      | lquest                                        |
| Effective Date of Data S                                                                |                                   |                                 | 01/2023                  |           | 02/01/20                                  |                              |                                      | 02/01/2023                              |                                           |          | 1/2023                                        |
| Analysis of prior sale or                                                               |                                   |                                 |                          |           |                                           |                              | base,                                | no prior sale of                        | the subject                               | within   | last 36                                       |
| months and no prio                                                                      |                                   |                                 |                          |           |                                           | 2 months.                    |                                      |                                         |                                           |          |                                               |
| The previous sale o                                                                     | comp2 w                           | as a NON                        | Armlength                | transact  | ion:Affidavit                             |                              |                                      |                                         |                                           |          |                                               |
|                                                                                         |                                   |                                 |                          |           |                                           |                              |                                      |                                         |                                           |          |                                               |
|                                                                                         |                                   |                                 |                          |           |                                           |                              |                                      |                                         |                                           |          |                                               |
| Summary of Sales Com                                                                    | narison Δnnr                      | nach ΔI                         | II Comps are             | e closed  | I sales within la                         | st 10 months                 | s of sim                             | ilar design and                         | age and sim                               | nilar nu | ality                                         |
| condition and appea                                                                     |                                   |                                 |                          | 010300    | T Sales Within la                         | or to months                 | 3 01 31111                           | nar acsign and                          | ago, ana sin                              | iliai qu | anty,                                         |
| Adjustments are ma                                                                      |                                   | _                               |                          | For lot s | size difference la                        | arger than 10                | 0% of th                             | ne subject's lot                        | size): 2). Gro                            | ss livin | ıg area:                                      |
| \$630/SF(For GLA d                                                                      |                                   |                                 |                          |           |                                           | _                            |                                      |                                         |                                           |          |                                               |
| difference more than                                                                    | n 50 years                        | ); 6). Fire <sub>l</sub>        | place: \$5,00            | 0/Firep   | lace;7) Car stor                          | age: \$10,00                 | 0/car.8)                             | The time adju                           | ustment uses                              | 0.9%     | monthly for                                   |
| the contract date dif                                                                   | ference m                         | ore than 3                      | months a                 | ccording  | to 1004MC Da                              | ıta,9).Loca                  | tion:\$5                             | 000/per benefit                         | Adverse Fac                               | tor;     |                                               |
| 10).View:\$50000/Be                                                                     | nefit View                        | ; The abov                      | ∕e adjustme              | nt are o  | btained by paire                          | ed analysis o                | of the co                            | omparables in t                         | he subject's                              | neighb   | orhood and                                    |
| is typical to the area                                                                  |                                   |                                 |                          |           |                                           |                              |                                      |                                         |                                           |          |                                               |
| Indicated Value by Sales                                                                |                                   |                                 |                          |           |                                           |                              |                                      |                                         |                                           |          |                                               |
| Indicated Value by: Sales                                                               |                                   |                                 | 2,540,                   |           | Cost Approach (if d                       |                              | 1,429,                               |                                         | proach (if devel                          | <u> </u> |                                               |
| Most emphasis is on the                                                                 |                                   |                                 |                          |           |                                           |                              |                                      |                                         |                                           |          |                                               |
|                                                                                         |                                   |                                 |                          |           |                                           |                              |                                      |                                         |                                           | re purch | nased for                                     |
| owner occupancy The This appraisal is made completed, subject following required inspec |                                   |                                 |                          |           |                                           |                              |                                      |                                         |                                           | omonto k | navo hoon                                     |
| completed, subject                                                                      |                                   |                                 |                          |           | of a hypothetical co                      |                              |                                      |                                         |                                           |          | subject to the                                |
| following required insper                                                               |                                   |                                 |                          |           | • •                                       |                              | -                                    |                                         | •                                         |          | •                                             |
| intended use for the                                                                    |                                   |                                 | •                        |           |                                           | •                            |                                      |                                         |                                           |          |                                               |
| Based on a visual insp                                                                  |                                   |                                 |                          |           |                                           |                              |                                      |                                         | -                                         |          |                                               |
|                                                                                         | ection of th                      | e exterior aı                   | reas of the su           | bject pro | perty from at leas                        | t the street, d              | efined so                            | cope of work, stat                      | ement of assu                             | mptions  | and limiting                                  |
| conditions, and apprairs 2,540,000 ,                                                    |                                   | cation, my (                    |                          | -         | rket value, as defi                       | ned, of the rea              | al proper                            | -                                       | ect of this rep                           | ort is   | and limiting                                  |

**Exterior-Only Inspection Residential Appraisal Report** 

Comparable selection:All the comps are arm length transactions R1=Single family Residence: the minimum lot size for single family is 5000 sqft or above, The Maximum Residential Density = 9 units per acres.But for much newer single family the lot size will be smaller according to the denisty allowed(Alameda county zoning ordiance: http://library.municode.com/HTML/16425/level2/TIT17ZO\_CH17.08DI.html#TIT17ZO\_CH17.08DI\_17.08.060BUSI) This appraisal was ordered in compliance with Appraisal Independence "AIR" and Mortgage Letter 2009-28 No any personal property is included in this transaction. Note that the comp 34867 Starling Dr was sold much below the market value considering its bigger GLA and only one day market exposure, thus not used In order to have three most recent three months sold comparables, I have to extend the guideline of the GLA difference to use comp1 and comp3 in the immediate neighborhood. The condition of the interior of the improvements are from PUBLIC DATA (Realquest, MLS Listing and Zillow.com) and VERIFIED by the property owner. Though the comp4,comp5 and comp6 is beyond the usual guideline of the sold time and/or the GLA difference, as it is subject's same neighbor and similar to the subject in all the features, thus it is still a good comparable. Due to this extension and/or the difference of the GLA/lotsize/condition, the GLA ajdustment and/or the Net adjustment and/or the total adjustment of comp1,comp3,comp5and comp6 and the pre-adjusted comparable price range is beyond the usual guideline Note about the verification source of the comp2 and comp3: As it is closed too recently(please see the attached MLS listing) and the deed document number is not recorded in the public.CONFIRMED the sale price with the agent. The condition adjustment for comp1 comp3,omp4, comp5,comp6 are because These Comparables have better upgraded kitchen(newer granite counter top and newer cabinet), Bathrooms (newer Granite/corian counter top) and flooring (newer hardwood/tile/carpet) while the subject has less upgraded kitchen(older laminate/tile counter top,older cabinet),bathroom(older tile/laminate counter top) and flooring(older laminate/tile/carpet flooring). The good condition houses usually with higher sales price, the condition adjustment was obtained by the pairing analysis of the comparables(comp2 vs comp3) The age ,lot size ,GLA,location adjustments were obtained by the pair analysis of the comparables in the subject's neighborhood. Note that the age difference is within 35 years and the lot size difference within 10% of the subject's lot size is seen as brackted as no adjusment are needed in this case All the comps are in the same or competing neighborhood ( As the housing price are mainly impacted by the school's rating, all the comparables and the subject have the same or similar school ratings through acroos the Hwy and/or Major Rd.) within 1. miles with similar condition and location. Most emphasis are addressed in the two nearest sold comp4 and comp6 (40% for comp6 and comp4 respectively, 5% each for the remained sold comp). Note that the subject's final market value is higher than the predominant value of the neighborhood. This is because the subject has a larger GLA and a larger lot size and in an increasing market, no any recent update. No any marketability issue noticed due to this(i.e. the DOM of housing value higher than the predominant value is similar to the housing value lower than the predominant value). COST APPROACH TO VALUE (not required by Fannie Mae.) Provide adequate information for the lender/client to replicate your cost figures and calculations. Support for the opinion of site value (summary of comparable land sales or other methods for estimating site value) Cost estimates based on Marshall & swift cost reference and observed typical cost. Land value arrived at by abstraction method. The higher Land to improvement ratio is typical for the area ESTIMATED REPRODUCTION OR X REPLACEMENT COST NEW OPINION OF SITE VALUE 700,000 Source of cost data Marshall & swift cost reference Dwelling 1,928 Sq. Ft. @ \$ 440.00 848,320 =\$ Quality rating from cost service Good Effective date of cost data Current Bsmt 0 Sq. Ft. @ \$ =\$ Comments on Cost Approach (gross living area calculations, depreciation, etc.) Sq. Ft. @ \$ 400 140.00 =\$ 56.000 Physical depreciation is based on the subject's effective age. Cost Garage/Carport estimates based on Marshall & swift cost reference and observed 904,320 Total Estimate of Cost-new =\$ typical cost. Land value arrived at by abstraction method. Land to Less Physical 50 Functional 0 External 5 improvement ratio is typical for the area The age/life method is used 452,160 =\$ ( 474,768 Depreciation to calculate physical depreciation. No functional obsolescence or **Depreciated Cost of Improvements** 429,552 major deferred maintenance noted. 300,000 "As-is" Value of Site Improvements =\$ 1,429,552 Estimated Remaining Economic Life (HUD and VA only) 40 Years Indicated Value By Cost Approach =\$ INCOME APPROACH TO VALUE (not required by Fannie Mae.) Estimated Monthly Market Rent \$ Indicated Value by Income Approach X Gross Multiplier Summary of Income (including support for market rent and GRM) PROJECT INFORMATION FOR PUDs (if applicable) Is the developer/builder in control of the Homeowner's Association (HOA)? Yes No Unit type(s) Detached Provide the following information for PUDs ONLY if the developer/builder is in control of the HOA and the subject property is an attached dwelling unit. Legal Name of Project Total number of phases Total number of units Total number of units sold Total number of units rented Total number of units for sale Data source Was the project created by the conversion of existing building(s) into a PUD? Yes No If Yes, date of conversion. Does the project contain any multi-dwelling units? Yes No Data source Are the units, common elements, and recreation facilities complete? Yes No If No, describe the status of completion. Are the common elements leased to or by the Homeowner's Association? Yes No If Yes, describe the rental terms and options. Describe common elements and recreational facilities