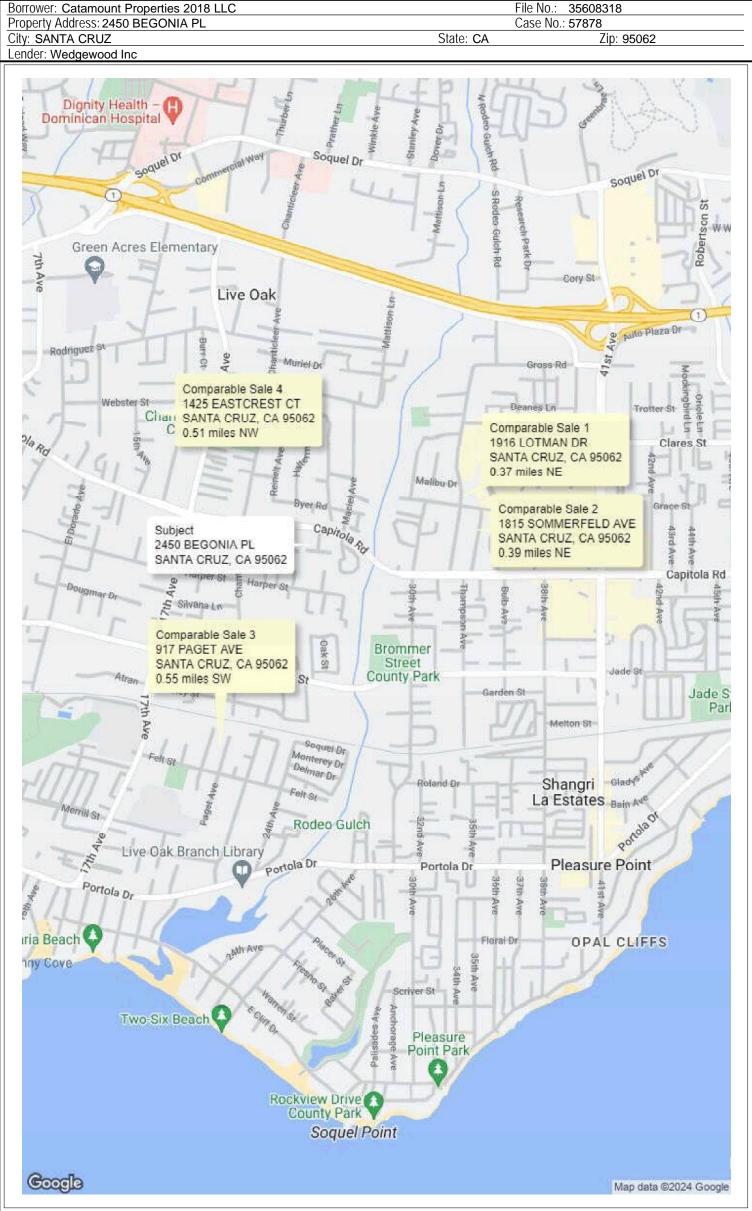

# **APPRAISAL OF**

REAL PROPERTY

# LOCATED AT:

2450 BEGONIA PL SANTA CRUZ, CA 95062

# BORROWER:

Catamount Properties 2018 LLC