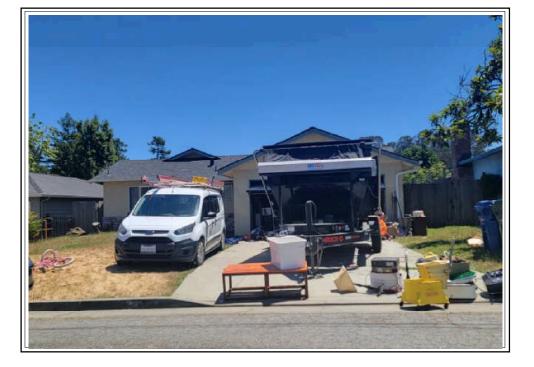

|                                                                                                                                                                  | t Name:<br>Overall Trend<br>Stable<br>Stable<br>Stable<br>Stable<br>Stable<br>Istings and sales<br>Coverall Trend<br>Stable<br>Stable<br>LY IF REQU | n, such a<br>signs (<br>as sta<br>d<br>d<br>of forecle | of recovery<br>ble.                               |

# SUBJECT PROPERTY PHOTO ADDENDUM

 Borrower: Catamount Properties 2018 LLC
 File No.:
 35608318

 Property Address: 2450 BEGONIA PL
 Case No.:
 57878

 City: SANTA CRUZ
 State: CA
 Zip:
 95062

 Lender: Wedgewood Inc
 Case No.:
 57878



# FRONT VIEW OF SUBJECT PROPERTY

Appraised Date: June 27, 2024 Appraised Value: \$ 1,250,000

# REAR VIEW OF SUBJECT PROPERTY





# STREET SCENE

# COMPARABLE PROPERTY PHOTO ADDENDUM

| Borrower: Catamount Properties 2018 LLC |           | File No.: 35608318 |  |
|-----------------------------------------|-----------|--------------------|--|
| Property Address: 2450 BEGONIA PL       |           | Case No.: 57878    |  |
| City: SANTA CRUZ                        | State: CA | Zip: 95062         |  |
| Lender: Wedgewood Inc                   |           |                    |  |



# COMPARABLE SALE #1

1916 LOTMAN DR SANTA CRUZ, CA 95062 Sale Date: s05/24;c05/24 Sale Price: \$ 1,225,000



# COMPARABLE SALE #2

1815 SOMMERFELD AVE SANTA CRUZ, CA 95062 Sale Date: s03/24;c03/24 Sale Price