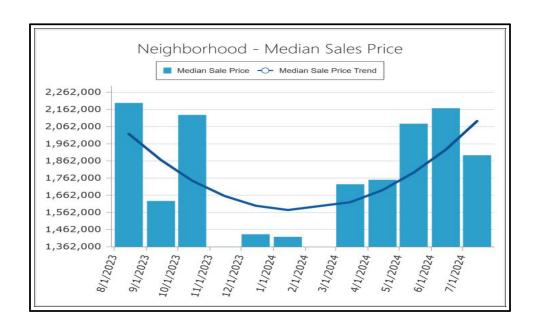

File No. 57937 Case No. 35671908

**Exterior-Only Inspection Residential Appraisal Report** 

|          | The accordance of this accordance consists and according                                                                                                                     | - to man ide the leadow/eliant with on a                                                                                                                                                 | and adamental common                                                                                                              | ted eminion of the meanlest value                                                        | of the culticat management.                                                        |
|----------|------------------------------------------------------------------------------------------------------------------------------------------------------------------------------|------------------------------------------------------------------------------------------------------------------------------------------------------------------------------------------|-----------------------------------------------------------------------------------------------------------------------------------|------------------------------------------------------------------------------------------|------------------------------------------------------------------------------------|
|          | The purpose of this summary appraisal report is                                                                                                                              |                                                                                                                                                                                          | •                                                                                                                                 |                                                                                          |                                                                                    |
|          | Property Address 3552 Kelton Ave                                                                                                                                             |                                                                                                                                                                                          | ity Los Angeles                                                                                                                   |                                                                                          |                                                                                    |
|          | Borrower Catamount Properties 2018                                                                                                                                           | B LLC Owner of Public Record                                                                                                                                                             | Aguirre Norma P; Norma P Ag                                                                                                       | uirre (Trustee) County                                                                   | Los Angeles                                                                        |
|          | Legal Description TRACT # 10516 LOT 26                                                                                                                                       | .66                                                                                                                                                                                      |                                                                                                                                   |                                                                                          |                                                                                    |
|          | Assessor's Parcel # 4252-023-028                                                                                                                                             |                                                                                                                                                                                          | Tax Year                                                                                                                          | 2023 R.E. Ta                                                                             | xes \$ 1,246                                                                       |
| H        | ·                                                                                                                                                                            |                                                                                                                                                                                          |                                                                                                                                   |                                                                                          |                                                                                    |
| Ш        | Neighborhood Name Los Angeles                                                                                                                                                |                                                                                                                                                                                          | Map Reference                                                                                                                     | 42/A6 Census                                                                             |                                                                                    |
| <u> </u> |                                                                                                                                                                              | cant Special Assessments \$                                                                                                                                                              | 0 PUD                                                                                                                             | HOA\$ 0                                                                                  | per year per month                                                                 |
| 쁵        | Property Rights Appraised X Fee Simple                                                                                                                                       | Leasehold Other (describe)                                                                                                                                                               |                                                                                                                                   |                                                                                          |                                                                                    |
| S        |                                                                                                                                                                              |                                                                                                                                                                                          | ther (describe) Loan Servici                                                                                                      | ng                                                                                       |                                                                                    |
|          | Lender/Client Wedgewood Inc                                                                                                                                                  |                                                                                                                                                                                          | 15 Manhattan Beach Blvd                                                                                                           |                                                                                          | ch CA 90278                                                                        |
|          |                                                                                                                                                                              |                                                                                                                                                                                          |                                                                                                                                   |                                                                                          |                                                                                    |
|          | Is the subject property currently offered for sale                                                                                                                           |                                                                                                                                                                                          | twelve months prior to the effect                                                                                                 | tive date of this appraisal?                                                             | Yes X No                                                                           |
|          | Report data source(s) used, offerings price(s), a                                                                                                                            | and date(s). CRMLS#                                                                                                                                                                      |                                                                                                                                   |                                                                                          |                                                                                    |
|          |                                                                                                                                                                              |                                                                                                                                                                                          |                                                                                                                                   |                                                                                          |                                                                                    |
|          | I did did not analyze the contract fo                                                                                                                                        | for sale for the subject purchase trans                                                                                                                                                  | action. Explain the results of the                                                                                                | analysis of the contract for sale                                                        | or why the analysis was not                                                        |
|          | , ;                                                                                                                                                                          | of sale for the subject purchase trans                                                                                                                                                   | action. Explain the results of the                                                                                                | analysis of the contract for sale                                                        | e or writy the arialysis was not                                                   |
| 5        | performed.                                                                                                                                                                   |                                                                                                                                                                                          |                                                                                                                                   |                                                                                          |                                                                                    |
| ă        |                                                                                                                                                                              |                                                                                                                                                                                          |                                                                                                                                   |                                                                                          |                                                                                    |
| ď        | Contract Price \$ Date of Con                                                                                                                                                | ontract Is the property                                                                                                                                                                  | seller the owner of public record                                                                                                 | ? Yes No Data Sou                                                                        | ırce(s)                                                                            |
| Ş        | Is there any financial assistance (loan charges,                                                                                                                             | ,                                                                                                                                                                                        | •                                                                                                                                 |                                                                                          |                                                                                    |
| ó        | , , ,                                                                                                                                                                        | - · · · · · · · · · · · · · · · · · · ·                                                                                                                                                  | ent assistance, etc.) to be paid t                                                                                                | by any party on behalf of the bol                                                        | lower: resno                                                                       |
| ŏ        | If Yes, report the total dollar amount and descril                                                                                                                           | ibe the items to be paid.                                                                                                                                                                |                                                                                                                                   |                                                                                          |                                                                                    |
|          |                                                                                                                                                                              |                                                                                                                                                                                          |                                                                                                                                   |                                                                                          |                                                                                    |
|          |                                                                                                                                                                              |                                                                                                                                                                                          |                                                                                                                                   |                                                                                          |                                                                                    |
|          | Note: Race and the racial composition of the                                                                                                                                 | e neighborhood are not appraisal f                                                                                                                                                       | actors                                                                                                                            |                                                                                          |                                                                                    |
|          | Neighborhood Characteristics                                                                                                                                                 |                                                                                                                                                                                          | nit Housing Trends                                                                                                                | One-Unit Housing                                                                         | Present Land Use %                                                                 |
|          |                                                                                                                                                                              |                                                                                                                                                                                          |                                                                                                                                   |                                                                                          |                                                                                    |
| Ō        | Location Urban X Suburban Rur                                                                                                                                                |                                                                                                                                                                                          | - = =                                                                                                                             | eclining PRICE AGI                                                                       |                                                                                    |
| Ō        | Built-Up X Over 75% 25-75% Und                                                                                                                                               | nder 25% Demand/Supply Sho                                                                                                                                                               | rtage X In Balance O                                                                                                              | verSupply \$ (000) (yrs                                                                  | s) 2-4 Unit 00 %                                                                   |
| <u>o</u> | Growth Rapid X Stable Slov                                                                                                                                                   |                                                                                                                                                                                          |                                                                                                                                   | ver6mths 1,048 Low 0                                                                     |                                                                                    |
| ᆽ        | <u> </u>                                                                                                                                                                     |                                                                                                                                                                                          |                                                                                                                                   | ·                                                                                        | -                                                                                  |
| 片        | Neighborhood Boundaries 10 Fwy is to the                                                                                                                                     | north. Venice Blvd is to the s                                                                                                                                                           | outh. 10 Fwy is to the eas                                                                                                        |                                                                                          |                                                                                    |
| m        | Fwy is to the west.                                                                                                                                                          |                                                                                                                                                                                          |                                                                                                                                   | 1,450 Pred. 84                                                                           | Other Vac/Prk 5 %                                                                  |
| Ī        | Neighborhood Description Subject neighborh                                                                                                                                   | hood is within 1-2 miles from educat                                                                                                                                                     | ional retail and employment o                                                                                                     | listricts and all consumer supr                                                          | ort facilities including public                                                    |
| <u>ෆ</u> | -                                                                                                                                                                            |                                                                                                                                                                                          |                                                                                                                                   |                                                                                          |                                                                                    |
| Ш        | transportation, and freeways. Neighborhood                                                                                                                                   |                                                                                                                                                                                          | ompatibility and the protection                                                                                                   | i irom detrimental conditions                                                            | as well as the adequacy of                                                         |
| _        | public utilities, including police and fire prote                                                                                                                            |                                                                                                                                                                                          |                                                                                                                                   |                                                                                          |                                                                                    |
|          | Market Conditions (including support for the abo                                                                                                                             | ove conclusions) Values in the r                                                                                                                                                         | narket area were relatively                                                                                                       | v stable at the time of insp                                                             | ection. There was                                                                  |
|          | fluctuation of median prices. However,                                                                                                                                       | r, this was typical in the market                                                                                                                                                        | area.                                                                                                                             |                                                                                          |                                                                                    |
|          |                                                                                                                                                                              |                                                                                                                                                                                          |                                                                                                                                   |                                                                                          |                                                                                    |
|          | Dimensions See Site Map for Area                                                                                                                                             | Calculation Area 6                                                                                                                                                                       | 014 sf Shape                                                                                                                      | Rectangular View                                                                         | N;Res;                                                                             |
|          | •                                                                                                                                                                            |                                                                                                                                                                                          |                                                                                                                                   |                                                                                          | N,Res,                                                                             |
|          |                                                                                                                                                                              | <u> </u>                                                                                                                                                                                 | <u>tion Single Family Reside</u>                                                                                                  |                                                                                          |                                                                                    |
|          | Zoning Compliance   X   Legal   Legal Nor                                                                                                                                    | onconforming (Grandfathered Use)                                                                                                                                                         | No Zoning Illegal (descri                                                                                                         | ribe)                                                                                    |                                                                                    |
|          | Is the highest and best use of subject property a                                                                                                                            | as improved (or as proposed per plan                                                                                                                                                     | ns and specifications) the preser                                                                                                 | nt use? X Yes No If No                                                                   | o, describe. The highest                                                           |
|          | and best use meets legal permissibility                                                                                                                                      |                                                                                                                                                                                          |                                                                                                                                   |                                                                                          | , accome                                                                           |
|          | 9 .                                                                                                                                                                          |                                                                                                                                                                                          |                                                                                                                                   |                                                                                          | Dublic Debugs                                                                      |
| ш        | Utilities Public Other (describe)                                                                                                                                            | Public Other                                                                                                                                                                             | •                                                                                                                                 | -site ImprovementsType                                                                   | Public Private                                                                     |
| Ε        | Electricity X                                                                                                                                                                | Water X                                                                                                                                                                                  | Street                                                                                                                            |                                                                                          | X                                                                                  |
| S        | Gas X .                                                                                                                                                                      | Sanitary Sewer X                                                                                                                                                                         | Alley                                                                                                                             | None                                                                                     |                                                                                    |
|          | FEMA Special Flood Hazard Area Yes                                                                                                                                           | X No FEMA Flood Zone X                                                                                                                                                                   | FEMA Map # 0603                                                                                                                   | 37C1595G FEMA Maj                                                                        | Date 12/21/2018                                                                    |
|          | Are the utilities and/or off-site improvements typ                                                                                                                           |                                                                                                                                                                                          | No If No. describe.                                                                                                               |                                                                                          |                                                                                    |
|          | Are there any adverse site conditions or externa                                                                                                                             |                                                                                                                                                                                          |                                                                                                                                   | duese etc.\2 \ \ \ \ \ \ \ \ \ \ \ \ \ \ \ \ \ \                                         | o If Yes, describe.                                                                |
|          |                                                                                                                                                                              |                                                                                                                                                                                          |                                                                                                                                   |                                                                                          |                                                                                    |
|          | There were no apparent adverse easer                                                                                                                                         |                                                                                                                                                                                          | rironmental conditions note                                                                                                       | ed. However, the subject                                                                 | does back to a school                                                              |
|          | which does have an adverse affect on                                                                                                                                         | value and marketability.                                                                                                                                                                 |                                                                                                                                   |                                                                                          |                                                                                    |
|          |                                                                                                                                                                              |                                                                                                                                                                                          |                                                                                                                                   |                                                                                          |                                                                                    |
|          | Source(s) Used for Physical Characteristics of F                                                                                                                             | Property Appraisal Files X M                                                                                                                                                             | ALS X Assessment and Tax F                                                                                                        | Records Prior Inspection                                                                 | Property Owner                                                                     |
|          | X Other (describe)                                                                                                                                                           | Realist                                                                                                                                                                                  | Data Source(s) for Gross Livi                                                                                                     |                                                                                          | x Records                                                                          |
|          |                                                                                                                                                                              |                                                                                                                                                                                          | •                                                                                                                                 | · ·                                                                                      |                                                                                    |
|          | General Description                                                                                                                                                          | General Description                                                                                                                                                                      | Heating / Cooling                                                                                                                 | Amenities                                                                                | Car Storage                                                                        |
|          | Units X One One with Accessory Unit                                                                                                                                          | Concrete Slab X Crawl Space                                                                                                                                                              | FWA HWBB                                                                                                                          | X Fireplace(s) # 1                                                                       | None                                                                               |
|          | # of Stories 1                                                                                                                                                               | Full Basement Finished                                                                                                                                                                   | Radiant                                                                                                                           | Woodstove(s) # 0                                                                         | Driveway # of Cars 2                                                               |
|          | Type X Det. Att. S-Det./End Unit                                                                                                                                             | Partial Basement Finished                                                                                                                                                                | X Other Wall                                                                                                                      |                                                                                          | iveway Surface Concrete                                                            |
|          |                                                                                                                                                                              |                                                                                                                                                                                          |                                                                                                                                   | X Porch Cov                                                                              | _                                                                                  |
|          |                                                                                                                                                                              |                                                                                                                                                                                          |                                                                                                                                   |                                                                                          |                                                                                    |
|          |                                                                                                                                                                              | oof Surface Shingle                                                                                                                                                                      | Central Air Conditioning                                                                                                          | Pool None                                                                                | Carport # of Cars 0                                                                |
|          | Year Built 1939 Gui                                                                                                                                                          | utters & Downspouts Metal                                                                                                                                                                | Individual                                                                                                                        | X Fence Concrete                                                                         | Attached Detached                                                                  |
|          | Effective Age (Yrs) 50 Wir                                                                                                                                                   | indow Type Metal                                                                                                                                                                         | X Other None                                                                                                                      | Other None                                                                               | Built-in                                                                           |
| ഗ        | Appliances X Refrigerator X Range/Oven                                                                                                                                       |                                                                                                                                                                                          | /licrowave X Washer/Dryer                                                                                                         | Other (describe)                                                                         |                                                                                    |
| ţ        |                                                                                                                                                                              |                                                                                                                                                                                          |                                                                                                                                   |                                                                                          | a Living Area Above Crade                                                          |
| ш        | - married and a success of the continuous                                                                                                                                    |                                                                                                                                                                                          | s 2.0 Bath(s) 1,                                                                                                                  | 357 Square Feet of Gros                                                                  | ss Living Area Above Grade                                                         |
| ≥        | Additional features (special energy efficient item                                                                                                                           | ns, etc.) None                                                                                                                                                                           |                                                                                                                                   |                                                                                          |                                                                                    |
| Щ        |                                                                                                                                                                              |                                                                                                                                                                                          |                                                                                                                                   |                                                                                          |                                                                                    |
| 6        | Describe the condition of the property and data                                                                                                                              | a source(s) (including apparent neede                                                                                                                                                    | d repairs, deterioration, renovati                                                                                                | ons, remodeling, etc.). C4;Se                                                            | e comments -                                                                       |
| ď        | SUBJECT CONDITION                                                                                                                                                            |                                                                                                                                                                                          |                                                                                                                                   |                                                                                          |                                                                                    |
| 트        |                                                                                                                                                                              |                                                                                                                                                                                          |                                                                                                                                   |                                                                                          |                                                                                    |
| €        |                                                                                                                                                                              |                                                                                                                                                                                          |                                                                                                                                   |                                                                                          |                                                                                    |
|          |                                                                                                                                                                              |                                                                                                                                                                                          |                                                                                                                                   |                                                                                          |                                                                                    |
|          |                                                                                                                                                                              |                                                                                                                                                                                          |                                                                                                                                   |                                                                                          |                                                                                    |
|          |                                                                                                                                                                              |                                                                                                                                                                                          |                                                                                                                                   |                                                                                          |                                                                                    |
|          |                                                                                                                                                                              |                                                                                                                                                                                          |                                                                                                                                   |                                                                                          |                                                                                    |
|          | Are there any apparent physical deficiencies or                                                                                                                              | adverse conditions that affect the live                                                                                                                                                  | ability soundness or structural                                                                                                   | integrity of the property?                                                               | /as X No                                                                           |
|          | Are there any apparent physical deficiencies or                                                                                                                              |                                                                                                                                                                                          |                                                                                                                                   | · · · · · · · · · · · · · · · · · · ·                                                    | Yes X No                                                                           |
|          | If Yes, describe There are no apparent ph                                                                                                                                    | hysical deficiencies or adverse                                                                                                                                                          | conditions that affect the li                                                                                                     | ivability, soundness, or str                                                             | uctural integrity. Please                                                          |
|          |                                                                                                                                                                              | hysical deficiencies or adverse                                                                                                                                                          | conditions that affect the li                                                                                                     | ivability, soundness, or str                                                             | uctural integrity. Please                                                          |
|          | If Yes, describe There are no apparent ph<br>note that the appraiser is not a licensed                                                                                       | hysical deficiencies or adverse<br>d building contractor or profess                                                                                                                      | conditions that affect the lisional building inspector, a                                                                         | ivability, soundness, or str<br>nd is therefore not qualifie                             | uctural integrity. Please ed to survey, analyze, or                                |
|          | If Yes, describe There are no apparent ph<br>note that the appraiser is not a licensed<br>comment on physical items that are not                                             | hysical deficiencies or adverse<br>ed building contractor or profess<br>ot immediately visible to the unt                                                                                | conditions that affect the li<br>sional building inspector, a<br>rained eye. If the client ha                                     | ivability, soundness, or str<br>nd is therefore not qualifie                             | uctural integrity. Please ed to survey, analyze, or                                |
|          | If Yes, describe There are no apparent ph<br>note that the appraiser is not a licensed<br>comment on physical items that are not<br>physical problems, an expert in that fie | hysical deficiencies or adverse<br>ad building contractor or profess<br>at immediately visible to the untureled or specialty should be cons                                              | conditions that affect the lisional building inspector, a rained eye. If the client ha ulted.                                     | ivability, soundness, or str<br>nd is therefore not qualifie<br>s concerns regarding any | uctural integrity. Please<br>ed to survey, analyze, or<br>mechanical or structural |
|          | If Yes, describe There are no apparent ph<br>note that the appraiser is not a licensed<br>comment on physical items that are not                                             | hysical deficiencies or adverse<br>ad building contractor or profess<br>at immediately visible to the unt<br>ald or specialty should be cons<br>ghborhood (functional utility, style, co | conditions that affect the lisional building inspector, a rained eye. If the client haulted.  Indition, use, construction, etc.)? | ivability, soundness, or str<br>nd is therefore not qualifie<br>s concerns regarding any | uctural integrity. Please ed to survey, analyze, or                                |