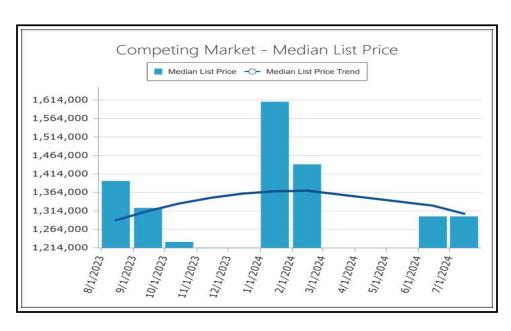

File No. 57937 Case No. 35671908

**Exterior-Only Inspection Residential Appraisal Report** 

|          | The accordance of this accordance consists and according                                                                                                                     | - to man ide the leadow/eliant with on a                                                                                                                                                 | and adamental common                                                                                                              | ted eminion of the meanlest value                                                        | of the culticat management.                                                        |
|----------|------------------------------------------------------------------------------------------------------------------------------------------------------------------------------|------------------------------------------------------------------------------------------------------------------------------------------------------------------------------------------|-----------------------------------------------------------------------------------------------------------------------------------|------------------------------------------------------------------------------------------|------------------------------------------------------------------------------------|
|          | The purpose of this summary appraisal report is                                                                                                                              |                                                                                                                                                                                          | •                                                                                                                                 |                                                                                          |                                                                                    |
|          | Property Address 3552 Kelton Ave                                                                                                                                             |                                                                                                                                                                                          | ity Los Angeles                                                                                                                   |                                                                                          |                                                                                    |
|          | Borrower Catamount Properties 2018                                                                                                                                           | B LLC Owner of Public Record                                                                                                                                                             | Aguirre Norma P; Norma P Ag                                                                                                       | uirre (Trustee) County                                                                   | Los Angeles                                                                        |
|          | Legal Description TRACT # 10516 LOT 26                                                                                                                                       | .66                                                                                                                                                                                      |                                                                                                                                   |                                                                                          |                                                                                    |
|          | Assessor's Parcel # 4252-023-028                                                                                                                                             |                                                                                                                                                                                          | Tax Year                                                                                                                          | 2023 R.E. Ta                                                                             | xes \$ 1,246                                                                       |
| H        | ·                                                                                                                                                                            |                                                                                                                                                                                          |                                                                                                                                   |                                                                                          |                                                                                    |
| Ш        | Neighborhood Name Los Angeles                                                                                                                                                |                                                                                                                                                                                          | Map Reference                                                                                                                     | 42/A6 Census                                                                             |                                                                                    |
| <u> </u> |                                                                                                                                                                              | cant Special Assessments \$                                                                                                                                                              | 0 PUD                                                                                                                             | HOA\$ 0                                                                                  | per year per month                                                                 |
| 쁵        | Property Rights Appraised X Fee Simple                                                                                                                                       | Leasehold Other (describe)                                                                                                                                                               |                                                                                                                                   |                                                                                          |                                                                                    |
| S        |                                                                                                                                                                              |                                                                                                                                                                                          | ther (describe) Loan Servici                                                                                                      | ng                                                                                       |                                                                                    |
|          | Lender/Client Wedgewood Inc                                                                                                                                                  |                                                                                                                                                                                          | 15 Manhattan Beach Blvd                                                                                                           |                                                                                          | ch CA 90278                                                                        |
|          |                                                                                                                                                                              |                                                                                                                                                                                          |                                                                                                                                   |                                                                                          |                                                                                    |
|          | Is the subject property currently offered for sale                                                                                                                           |                                                                                                                                                                                          | twelve months prior to the effect                                                                                                 | tive date of this appraisal?                                                             | Yes X No                                                                           |
|          | Report data source(s) used, offerings price(s), a                                                                                                                            | and date(s). CRMLS#                                                                                                                                                                      |                                                                                                                                   |                                                                                          |                                                                                    |
|          |                                                                                                                                                                              |                                                                                                                                                                                          |                                                                                                                                   |                                                                                          |                                                                                    |
|          | I did did not analyze the contract fo                                                                                                                                        | for sale for the subject purchase trans                                                                                                                                                  | action. Explain the results of the                                                                                                | analysis of the contract for sale                                                        | or why the analysis was not                                                        |
|          | , ;                                                                                                                                                                          | of sale for the subject purchase trans                                                                                                                                                   | action. Explain the results of the                                                                                                | analysis of the contract for sale                                                        | e or writy the arialysis was not                                                   |
| 5        | performed.                                                                                                                                                                   |                                                                                                                                                                                          |                                                                                                                                   |                                                                                          |                                                                                    |
| ă        |                                                                                                                                                                              |                                                                                                                                                                                          |                                                                                                                                   |                                                                                          |                                                                                    |
| ď        | Contract Price \$ Date of Con                                                                                                                                                | ontract Is the property                                                                                                                                                                  | seller the owner of public record                                                                                                 | ? Yes No Data Sou                                                                        | ırce(s)                                                                            |
| Ş        | Is there any financial assistance (loan charges,                                                                                                                             | ,                                                                                                                                                                                        | •                                                                                                                                 |                                                                                          |                                                                                    |
| ó        | , , ,                                                                                                                                                                        | - · · · · · · · · · · · · · · · · · · ·                                                                                                                                                  | ent assistance, etc.) to be paid t                                                                                                | by any party on behalf of the bol                                                        | lower: resno                                                                       |
| ŏ        | If Yes, report the total dollar amount and descril                                                                                                                           | ibe the items to be paid.                                                                                                                                                                |                                                                                                                                   |                                                                                          |                                                                                    |
|          |                                                                                                                                                                              |                                                                                                                                                                                          |                                                                                                                                   |                                                                                          |                                                                                    |
|          |                                                                                                                                                                              |                                                                                                                                                                                          |                                                                                                                                   |                                                                                          |                                                                                    |
|          | Note: Race and the racial composition of the                                                                                                                                 | e neighborhood are not appraisal f                                                                                                                                                       | actors                                                                                                                            |                                                                                          |                                                                                    |
|          | Neighborhood Characteristics                                                                                                                                                 |                                                                                                                                                                                          | nit Housing Trends                                                                                                                | One-Unit Housing                                                                         | Present Land Use %                                                                 |
|          |                                                                                                                                                                              |                                                                                                                                                                                          |                                                                                                                                   |                                                                                          |                                                                                    |
| Ō        | Location Urban X Suburban Rur                                                                                                                                                |                                                                                                                                                                                          | - = =                                                                                                                             | eclining PRICE AGI                                                                       |                                                                                    |
| Ō        | Built-Up X Over 75% 25-75% Und                                                                                                                                               | nder 25% Demand/Supply Sho                                                                                                                                                               | rtage X In Balance O                                                                                                              | verSupply \$ (000) (yrs                                                                  | s) 2-4 Unit 00 %                                                                   |
| <u>o</u> | Growth Rapid X Stable Slov                                                                                                                                                   |                                                                                                                                                                                          |                                                                                                                                   | ver6mths 1,048 Low 0                                                                     |                                                                                    |
| ᆽ        | <u> </u>                                                                                                                                                                     |                                                                                                                                                                                          |                                                                                                                                   | ·                                                                                        | -                                                                                  |
| 片        | Neighborhood Boundaries 10 Fwy is to the                                                                                                                                     | north. Venice Blvd is to the s                                                                                                                                                           | outh. 10 Fwy is to the eas                                                                                                        |                                                                                          |                                                                                    |
| m        | Fwy is to the west.                                                                                                                                                          |                                                                                                                                                                                          |                                                                                                                                   | 1,450 Pred. 84                                                                           | Other Vac/Prk 5 %                                                                  |
| Ī        | Neighborhood Description Subject neighborh                                                                                                                                   | hood is within 1-2 miles from educat                                                                                                                                                     | ional retail and employment o                                                                                                     | listricts and all consumer supr                                                          | ort facilities including public                                                    |
| <u>ෆ</u> | -                                                                                                                                                                            |                                                                                                                                                                                          |                                                                                                                                   |                                                                                          |                                                                                    |
| Ш        | transportation, and freeways. Neighborhood                                                                                                                                   |                                                                                                                                                                                          | ompatibility and the protection                                                                                                   | i irom detrimental conditions                                                            | as well as the adequacy of                                                         |
| _        | public utilities, including police and fire prote                                                                                                                            |                                                                                                                                                                                          |                                                                                                                                   |                                                                                          |                                                                                    |
|          | Market Conditions (including support for the abo                                                                                                                             | ove conclusions) Values in the r                                                                                                                                                         | narket area were relatively                                                                                                       | v stable at the time of insp                                                             | ection. There was                                                                  |
|          | fluctuation of median prices. However,                                                                                                                                       | r, this was typical in the market                                                                                                                                                        | area.                                                                                                                             |                                                                                          |                                                                                    |
|          |                                                                                                                                                                              |                                                                                                                                                                                          |                                                                                                                                   |                                                                                          |                                                                                    |
|          | Dimensions See Site Map for Area                                                                                                                                             | Calculation Area 6                                                                                                                                                                       | 014 sf Shape                                                                                                                      | Rectangular View                                                                         | N;Res;                                                                             |
|          | •                                                                                                                                                                            |                                                                                                                                                                                          |                                                                                                                                   |                                                                                          | N,Res,                                                                             |
|          |                                                                                                                                                                              | <u> </u>                                                                                                                                                                                 | <u>tion Single Family Reside</u>                                                                                                  |                                                                                          |                                                                                    |
|          | Zoning Compliance   X   Legal   Legal Nor                                                                                                                                    | onconforming (Grandfathered Use)                                                                                                                                                         | No Zoning Illegal (descri                                                                                                         | ribe)                                                                                    |                                                                                    |
|          | Is the highest and best use of subject property a                                                                                                                            | as improved (or as proposed per plan                                                                                                                                                     | ns and specifications) the preser                                                                                                 | nt use? X Yes No If No                                                                   | o, describe. The highest                                                           |
|          | and best use meets legal permissibility                                                                                                                                      |                                                                                                                                                                                          |                                                                                                                                   |                                                                                          | , accome                                                                           |
|          | 9 .                                                                                                                                                                          |                                                                                                                                                                                          |                                                                                                                                   |                                                                                          | Dublic Debugs                                                                      |
| ш        | Utilities Public Other (describe)                                                                                                                                            | Public Other                                                                                                                                                                             | •                                                                                                                                 | -site ImprovementsType                                                                   | Public Private                                                                     |
| Ε        | Electricity X                                                                                                                                                                | Water X                                                                                                                                                                                  | Street                                                                                                                            |                                                                                          | X                                                                                  |
| S        | Gas X .                                                                                                                                                                      | Sanitary Sewer X                                                                                                                                                                         | Alley                                                                                                                             | None                                                                                     |                                                                                    |
|          | FEMA Special Flood Hazard Area Yes                                                                                                                                           | X No FEMA Flood Zone X                                                                                                                                                                   | FEMA Map # 0603                                                                                                                   | 37C1595G FEMA Maj                                                                        | Date 12/21/2018                                                                    |
|          | Are the utilities and/or off-site improvements typ                                                                                                                           |                                                                                                                                                                                          | No If No. describe.                                                                                                               |                                                                                          |                                                                                    |
|          | Are there any adverse site conditions or externa                                                                                                                             |                                                                                                                                                                                          |                                                                                                                                   | duese etc.\2 \ \ \ \ \ \ \ \ \ \ \ \ \ \ \ \ \ \                                         | o If Yes, describe.                                                                |
|          |                                                                                                                                                                              |                                                                                                                                                                                          |                                                                                                                                   |                                                                                          |                                                                                    |
|          | There were no apparent adverse easer                                                                                                                                         |                                                                                                                                                                                          | rironmental conditions note                                                                                                       | ed. However, the subject                                                                 | does back to a school                                                              |
|          | which does have an adverse affect on                                                                                                                                         | value and marketability.                                                                                                                                                                 |                                                                                                                                   |                                                                                          |                                                                                    |
|          |                                                                                                                                                                              |                                                                                                                                                                                          |                                                                                                                                   |                                                                                          |                                                                                    |
|          | Source(s) Used for Physical Characteristics of F                                                                                                                             | Property Appraisal Files X M                                                                                                                                                             | ALS X Assessment and Tax F                                                                                                        | Records Prior Inspection                                                                 | Property Owner                                                                     |
|          | X Other (describe)                                                                                                                                                           | Realist                                                                                                                                                                                  | Data Source(s) for Gross Livi                                                                                                     |                                                                                          | x Records                                                                          |
|          |                                                                                                                                                                              |                                                                                                                                                                                          | •                                                                                                                                 | · ·                                                                                      |                                                                                    |
|          | General Description                                                                                                                                                          | General Description                                                                                                                                                                      | Heating / Cooling                                                                                                                 | Amenities                                                                                | Car Storage                                                                        |
|          | Units X One One with Accessory Unit                                                                                                                                          | Concrete Slab X Crawl Space                                                                                                                                                              | FWA HWBB                                                                                                                          | X Fireplace(s) # 1                                                                       | None                                                                               |
|          | # of Stories 1                                                                                                                                                               | Full Basement Finished                                                                                                                                                                   | Radiant                                                                                                                           | Woodstove(s) # 0                                                                         | Driveway # of Cars 2                                                               |
|          | Type X Det. Att. S-Det./End Unit                                                                                                                                             | Partial Basement Finished                                                                                                                                                                | X Other Wall                                                                                                                      |                                                                                          | iveway Surface Concrete                                                            |
|          |                                                                                                                                                                              |                                                                                                                                                                                          |                                                                                                                                   | X Porch Cov                                                                              | _                                                                                  |
|          |                                                                                                                                                                              |                                                                                                                                                                                          |                                                                                                                                   |                                                                                          |                                                                                    |
|          |                                                                                                                                                                              | oof Surface Shingle                                                                                                                                                                      | Central Air Conditioning                                                                                                          | Pool None                                                                                | Carport # of Cars 0                                                                |
|          | Year Built 1939 Gui                                                                                                                                                          | utters & Downspouts Metal                                                                                                                                                                | Individual                                                                                                                        | X Fence Concrete                                                                         | Attached Detached                                                                  |
|          | Effective Age (Yrs) 50 Wir                                                                                                                                                   | indow Type Metal                                                                                                                                                                         | X Other None                                                                                                                      | Other None                                                                               | Built-in                                                                           |
| ഗ        | Appliances X Refrigerator X Range/Oven                                                                                                                                       |                                                                                                                                                                                          | /licrowave X Washer/Dryer                                                                                                         | Other (describe)                                                                         |                                                                                    |
| ţ        |                                                                                                                                                                              |                                                                                                                                                                                          |                                                                                                                                   |                                                                                          | a Living Area Above Crade                                                          |
| ш        | - married and a success of the continuous                                                                                                                                    |                                                                                                                                                                                          | s 2.0 Bath(s) 1,                                                                                                                  | 357 Square Feet of Gros                                                                  | ss Living Area Above Grade                                                         |
| ≥        | Additional features (special energy efficient item                                                                                                                           | ns, etc.) None                                                                                                                                                                           |                                                                                                                                   |                                                                                          |                                                                                    |
| Щ        |                                                                                                                                                                              |                                                                                                                                                                                          |                                                                                                                                   |                                                                                          |                                                                                    |
| 6        | Describe the condition of the property and data                                                                                                                              | a source(s) (including apparent neede                                                                                                                                                    | d repairs, deterioration, renovati                                                                                                | ons, remodeling, etc.). C4;Se                                                            | e comments -                                                                       |
| ď        | SUBJECT CONDITION                                                                                                                                                            |                                                                                                                                                                                          |                                                                                                                                   |                                                                                          |                                                                                    |
| 트        |                                                                                                                                                                              |                                                                                                                                                                                          |                                                                                                                                   |                                                                                          |                                                                                    |
| €        |                                                                                                                                                                              |                                                                                                                                                                                          |                                                                                                                                   |                                                                                          |                                                                                    |
|          |                                                                                                                                                                              |                                                                                                                                                                                          |                                                                                                                                   |                                                                                          |                                                                                    |
|          |                                                                                                                                                                              |                                                                                                                                                                                          |                                                                                                                                   |                                                                                          |                                                                                    |
|          |                                                                                                                                                                              |                                                                                                                                                                                          |                                                                                                                                   |                                                                                          |                                                                                    |
|          |                                                                                                                                                                              |                                                                                                                                                                                          |                                                                                                                                   |                                                                                          |                                                                                    |
|          | Are there any apparent physical deficiencies or                                                                                                                              | adverse conditions that affect the live                                                                                                                                                  | ability soundness or structural                                                                                                   | integrity of the property?                                                               | /as X No                                                                           |
|          | Are there any apparent physical deficiencies or                                                                                                                              |                                                                                                                                                                                          |                                                                                                                                   | · · · · · · · · · · · · · · · · · · ·                                                    | Yes X No                                                                           |
|          | If Yes, describe There are no apparent ph                                                                                                                                    | hysical deficiencies or adverse                                                                                                                                                          | conditions that affect the li                                                                                                     | ivability, soundness, or str                                                             | uctural integrity. Please                                                          |
|          |                                                                                                                                                                              | hysical deficiencies or adverse                                                                                                                                                          | conditions that affect the li                                                                                                     | ivability, soundness, or str                                                             | uctural integrity. Please                                                          |
|          | If Yes, describe There are no apparent ph<br>note that the appraiser is not a licensed                                                                                       | hysical deficiencies or adverse<br>d building contractor or profess                                                                                                                      | conditions that affect the lisional building inspector, a                                                                         | ivability, soundness, or str<br>nd is therefore not qualifie                             | uctural integrity. Please ed to survey, analyze, or                                |
|          | If Yes, describe There are no apparent ph<br>note that the appraiser is not a licensed<br>comment on physical items that are not                                             | hysical deficiencies or adverse<br>ed building contractor or profess<br>ot immediately visible to the unt                                                                                | conditions that affect the li<br>sional building inspector, a<br>rained eye. If the client ha                                     | ivability, soundness, or str<br>nd is therefore not qualifie                             | uctural integrity. Please ed to survey, analyze, or                                |
|          | If Yes, describe There are no apparent ph<br>note that the appraiser is not a licensed<br>comment on physical items that are not<br>physical problems, an expert in that fie | hysical deficiencies or adverse<br>ad building contractor or profess<br>at immediately visible to the untureled or specialty should be cons                                              | conditions that affect the lisional building inspector, a rained eye. If the client ha ulted.                                     | ivability, soundness, or str<br>nd is therefore not qualifie<br>s concerns regarding any | uctural integrity. Please<br>ed to survey, analyze, or<br>mechanical or structural |
|          | If Yes, describe There are no apparent ph<br>note that the appraiser is not a licensed<br>comment on physical items that are not                                             | hysical deficiencies or adverse<br>ad building contractor or profess<br>at immediately visible to the unt<br>ald or specialty should be cons<br>ghborhood (functional utility, style, co | conditions that affect the lisional building inspector, a rained eye. If the client haulted.  Indition, use, construction, etc.)? | ivability, soundness, or str<br>nd is therefore not qualifie<br>s concerns regarding any | uctural integrity. Please ed to survey, analyze, or                                |