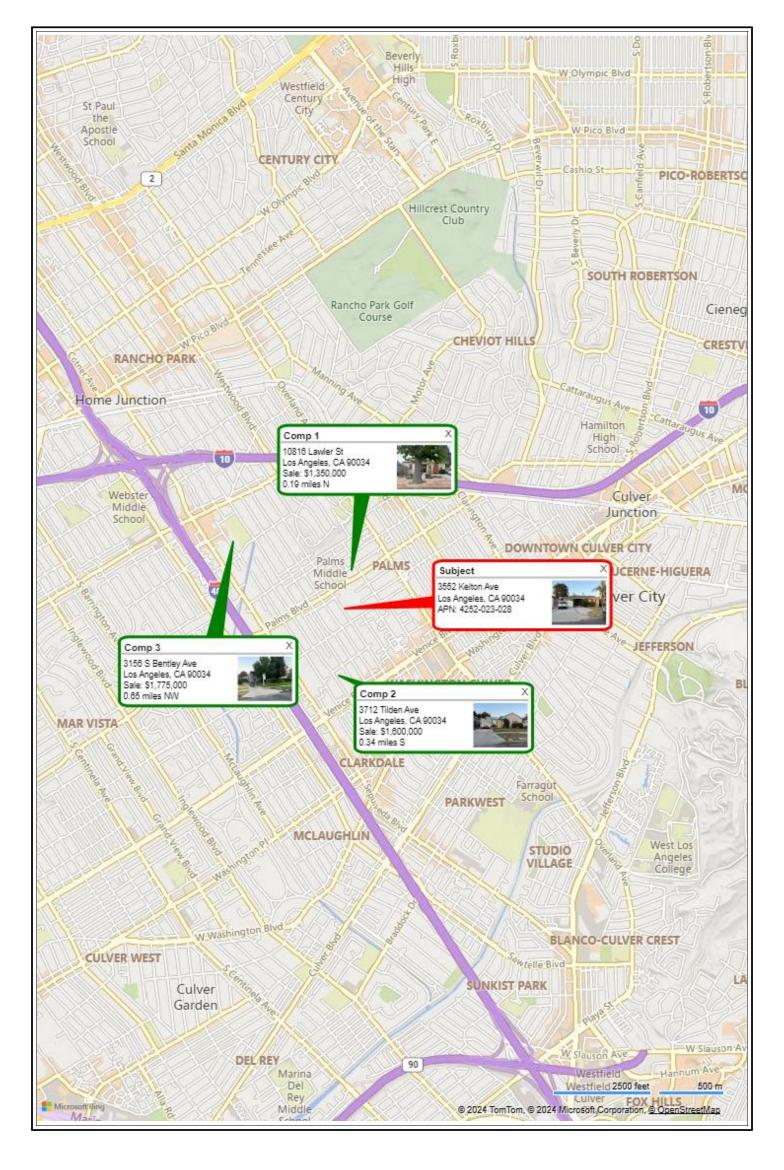

File No. 57937

Case No. 35671908 Exterior-Only Inspection Residential Appraisal Report 1,299,000 There are comparable properties currently offered for sale in the subject neighborhood ranging in price from \$ 1,299,000 to\$ There are comparable sales in the subject neighborhood within the past twelve months ranging in sale price from \$ 1,180,000 2,000,000 to\$ **FFATURE** COMPARABLE SALE #1 COMPARABLE SALE # 2 COMPARABLE SALE #3 **SUBJECT** Address 3552 Kelton Ave 10816 Lawler St 3712 Tilden Ave 3156 S Bentley Ave Los Angeles, CA 90034 Los Angeles, CA 90034 Los Angeles, CA 90034 Los Angeles, CA 90034 0.19 miles N 0.34 miles S 0.65 miles NW Proximity to Subject Sale Price 1,350,000 \$ 1,600,000 1,775,000 0.00 1,193.63 sq. ft. 1,003.13 sq. ft. 1,148.12 Sale Price/Gross Liv. Area \$ sq. ft. \$ sq. ft. CRMLS#24398301;DOM 7 CRMLS#24367811;DOM 11 CRMLS#SB23168372;DOM 9 Data Source(s) DOC#428082, RealQUest DOC#365122, RealQuest DOC#23-0705619, RealQuest Verification Source(s) +(-) \$ Adjustment VALUE ADJUSTMENTS DESCRIPTION DESCRIPTION **DESCRIPTION DESCRIPTION** +(-) \$ Adjustment +(-) \$ Adjustment Sale or Financing Estate ArmLth ArmLth Cash:0 Cash:0 Conv;10000 -10,000 Concessions Date of Sale/Time s07/24;c06/24 0 s06/24;c05/24 0 s10/23;c09/23 A;BackSch; A;BackSch; -80,000 A;FrontsSch; N:Res: Location Fee Simple Fee Simple Leasehold/Fee Simple Fee Simple Fee Simple Site 6014 sf 4916 sf +16,500 7902 sf -28,500 5500 sf N;Res; N;Res; N;Res; N;Res; View Design (Style) DT1;Bungalow DT1;Bungalow DT1;Bungalow DT1;Bungalow Q4 -44,500 Q4 Q4 Q3 **Quality of Construction** Actual Age 85 77 0 74 0 72 C4 -89,000 Condition C4 C4 C3 Total Bdrms. +10,000 Total Bdrms. +10,000 Total Bdrms. Above Grade Baths Total Bdrms. Baths Baths Baths +10,000 Room Count 4 2.0 6 3 1.0 6 3 2.0 4 2.0 Gross Living Area 1.357 +60.000 1.595 sq. ft. -63,000 1.546 sa. ft -50,000 sa. fl 1,131 sa. ft Basement & Finished 0sf 0sf 0sf 0sf Rooms Below Grade **Functional Utility** Average Average Average Average -20,000 FAU 0 Heating/Cooling Wall/None Wall/None FAU/CAC **Energy Efficient Items** None None None None -10,000 -10,000 Garage/Carport 1ga2dw 2gd2dw 1ga2dw 2gd2dw Porch/Patio/Deck Patio/Porch Patio/Porch Patio/Porch Patio/Porch Fireplaces 1 Fireplace None +5,000 None +5,000 1 Fireplace Other None None None None X + + X -+ X 91,500 -156,500 \$ -223,500 Net Adjustment (Total) Adjusted Sale Price Net Adj: 7% Net Adj: -10% Net Adj: -13% Gross Adj: 13% of Comparables Gross Adj: 8% 1,441,500 Gross Adj: 12% 1 443 500 1,551,500 I X did did not research the sale or transfer history of the subject property and comparable sales. If not, explain My research did X did not reveal any prior sales or transfers of the subject property for the three years prior to the effective date of this appraisal. Data source(s) CRMLS, RealQuest.com did X did not reveal any prior sales or transfers of the comparable sales for the year prior to the date of sale of the comparable sale My research Data source(s) CRMLS, RealQuest.com Report the results of the research and analysis of the prior sale or transfer history of the subject property and comparable sales (report additional prior sales on page 3). ITEM SUBJECT COMPARABLE SALE #1 COMPARABLE SALE # 2 COMPARABLE SALE #3 Date of Prior Sale/Transfer Price of Prior Sale/Transfer RealQuest.com RealQuest.com RealQuest.com RealQuest.com Data Source(s) Effective Date of Data Source(s) 07/15/2024 07/15/2024 07/15/2024 07/15/2024 Analysis of prior sale or transfer history of the subject property and comparable sales The prior transfer of comp two was not a market driven transaction. The estimated value is based on the most recent similar sales, support of value marketability, and Summary of Sales Comparison Approach indication of value based on the principles of substituion. 1,442,000 Indicated Value by Sales Comparison Approach \$ Indicated Value by: Sales Comparison Approach \$ 1,442,000 Cost Approach (if developed) \$ Income Approach (if developed) \$ Value is based on principles of substitution & opportunity costs as they apply to the market data approach Due to the lack of relevant lot sales in the subject's area and the age of the subject improvements, the cost approach has been deemed unreliable and, therefore, unnecessary to be included in this report. The majority of the home within the subject's neighborhood are owner occupied, not income producing, and therefore, the income approach is unnecessary. subject to completion per plans and specifications on the basis of a hypothetical condition that the improvements have been This appraisal is made X "as is," subject to the following repairs or alterations on the basis of a hypothetical condition that the repairs or alterations have been completed, or following required inspection based on the extraordinary assumption that the condition or deficiency does not require alteration or repair: