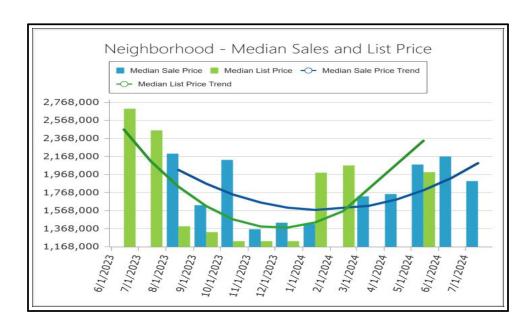

File No. 57937 Case No. 35671908

**Exterior-Only Inspection Residential Appraisal Report** 

|          | The accordance of this accordance consists and according                                                                                                                     | - to man ide the leadow/eliant with on a                                                                                                                                                 | and adamental common                                                                                                              | ted eminion of the meanlest value                                                        | of the culticat management.                                                        |
|----------|------------------------------------------------------------------------------------------------------------------------------------------------------------------------------|------------------------------------------------------------------------------------------------------------------------------------------------------------------------------------------|-----------------------------------------------------------------------------------------------------------------------------------|------------------------------------------------------------------------------------------|------------------------------------------------------------------------------------|
|          | The purpose of this summary appraisal report is                                                                                                                              |                                                                                                                                                                                          | •                                                                                                                                 |                                                                                          |                                                                                    |
|          | Property Address 3552 Kelton Ave                                                                                                                                             |                                                                                                                                                                                          | ity Los Angeles                                                                                                                   |                                                                                          |                                                                                    |
|          | Borrower Catamount Properties 2018                                                                                                                                           | B LLC Owner of Public Record                                                                                                                                                             | Aguirre Norma P; Norma P Ag                                                                                                       | uirre (Trustee) County                                                                   | Los Angeles                                                                        |
|          | Legal Description TRACT # 10516 LOT 26                                                                                                                                       | .66                                                                                                                                                                                      |                                                                                                                                   |                                                                                          |                                                                                    |
|          | Assessor's Parcel # 4252-023-028                                                                                                                                             |                                                                                                                                                                                          | Tax Year                                                                                                                          | 2023 R.E. Ta                                                                             | xes \$ 1,246                                                                       |
| H        | ·                                                                                                                                                                            |                                                                                                                                                                                          |                                                                                                                                   |                                                                                          |                                                                                    |
| Ш        | Neighborhood Name Los Angeles                                                                                                                                                |                                                                                                                                                                                          | Map Reference                                                                                                                     | 42/A6 Census                                                                             |                                                                                    |
| <u> </u> |                                                                                                                                                                              | cant Special Assessments \$                                                                                                                                                              | 0 PUD                                                                                                                             | HOA\$ 0                                                                                  | per year per month                                                                 |
| 쁵        | Property Rights Appraised X Fee Simple                                                                                                                                       | Leasehold Other (describe)                                                                                                                                                               |                                                                                                                                   |                                                                                          |                                                                                    |
| S        |                                                                                                                                                                              |                                                                                                                                                                                          | ther (describe) Loan Servici                                                                                                      | ng                                                                                       |                                                                                    |
|          | Lender/Client Wedgewood Inc                                                                                                                                                  |                                                                                                                                                                                          | 15 Manhattan Beach Blvd                                                                                                           |                                                                                          | ch CA 90278                                                                        |
|          |                                                                                                                                                                              |                                                                                                                                                                                          |                                                                                                                                   |                                                                                          |                                                                                    |
|          | Is the subject property currently offered for sale                                                                                                                           |                                                                                                                                                                                          | twelve months prior to the effect                                                                                                 | tive date of this appraisal?                                                             | Yes X No                                                                           |
|          | Report data source(s) used, offerings price(s), a                                                                                                                            | and date(s). CRMLS#                                                                                                                                                                      |                                                                                                                                   |                                                                                          |                                                                                    |
|          |                                                                                                                                                                              |                                                                                                                                                                                          |                                                                                                                                   |                                                                                          |                                                                                    |
|          | I did did not analyze the contract fo                                                                                                                                        | for sale for the subject purchase trans                                                                                                                                                  | action. Explain the results of the                                                                                                | analysis of the contract for sale                                                        | or why the analysis was not                                                        |
|          | , ;                                                                                                                                                                          | of sale for the subject purchase trans                                                                                                                                                   | action. Explain the results of the                                                                                                | analysis of the contract for sale                                                        | e or writy the arialysis was not                                                   |
| 5        | performed.                                                                                                                                                                   |                                                                                                                                                                                          |                                                                                                                                   |                                                                                          |                                                                                    |
| ă        |                                                                                                                                                                              |                                                                                                                                                                                          |                                                                                                                                   |                                                                                          |                                                                                    |
| ď        | Contract Price \$ Date of Con                                                                                                                                                | ontract Is the property                                                                                                                                                                  | seller the owner of public record                                                                                                 | ? Yes No Data Sou                                                                        | ırce(s)                                                                            |
| Ş        | Is there any financial assistance (loan charges,                                                                                                                             | ,                                                                                                                                                                                        | •                                                                                                                                 |                                                                                          |                                                                                    |
| ó        | , , ,                                                                                                                                                                        | - · · · · · · · · · · · · · · · · · · ·                                                                                                                                                  | ent assistance, etc.) to be paid t                                                                                                | by any party on behalf of the bol                                                        | lower: resno                                                                       |
| ŏ        | If Yes, report the total dollar amount and descril                                                                                                                           | ibe the items to be paid.                                                                                                                                                                |                                                                                                                                   |                                                                                          |                                                                                    |
|          |                                                                                                                                                                              |                                                                                                                                                                                          |                                                                                                                                   |                                                                                          |                                                                                    |
|          |                                                                                                                                                                              |                                                                                                                                                                                          |                                                                                                                                   |                                                                                          |                                                                                    |
|          | Note: Race and the racial composition of the                                                                                                                                 | e neighborhood are not appraisal f                                                                                                                                                       | actors                                                                                                                            |                                                                                          |                                                                                    |
|          | Neighborhood Characteristics                                                                                                                                                 |                                                                                                                                                                                          | nit Housing Trends                                                                                                                | One-Unit Housing                                                                         | Present Land Use %                                                                 |
|          |                                                                                                                                                                              |                                                                                                                                                                                          |                                                                                                                                   |                                                                                          |                                                                                    |
| Ō        | Location Urban X Suburban Rur                                                                                                                                                |                                                                                                                                                                                          | - = =                                                                                                                             | eclining PRICE AGI                                                                       |                                                                                    |
| Ō        | Built-Up X Over 75% 25-75% Und                                                                                                                                               | nder 25% Demand/Supply Sho                                                                                                                                                               | rtage X In Balance O                                                                                                              | verSupply \$ (000) (yrs                                                                  | s) 2-4 Unit 00 %                                                                   |
| <u>o</u> | Growth Rapid X Stable Slov                                                                                                                                                   |                                                                                                                                                                                          |                                                                                                                                   | ver6mths 1,048 Low 0                                                                     |                                                                                    |
| ᆽ        | <u> </u>                                                                                                                                                                     |                                                                                                                                                                                          |                                                                                                                                   | ·                                                                                        | -                                                                                  |
| 片        | Neighborhood Boundaries 10 Fwy is to the                                                                                                                                     | north. Venice Blvd is to the s                                                                                                                                                           | outh. 10 Fwy is to the eas                                                                                                        |                                                                                          |                                                                                    |
| m        | Fwy is to the west.                                                                                                                                                          |                                                                                                                                                                                          |                                                                                                                                   | 1,450 Pred. 84                                                                           | Other Vac/Prk 5 %                                                                  |
| Ī        | Neighborhood Description Subject neighborh                                                                                                                                   | hood is within 1-2 miles from educat                                                                                                                                                     | ional retail and employment o                                                                                                     | listricts and all consumer supr                                                          | ort facilities including public                                                    |
| <u>ෆ</u> | -                                                                                                                                                                            |                                                                                                                                                                                          |                                                                                                                                   |                                                                                          |                                                                                    |
| Ш        | transportation, and freeways. Neighborhood                                                                                                                                   |                                                                                                                                                                                          | ompatibility and the protection                                                                                                   | i irom detrimental conditions                                                            | as well as the adequacy of                                                         |
| _        | public utilities, including police and fire prote                                                                                                                            |                                                                                                                                                                                          |                                                                                                                                   |                                                                                          |                                                                                    |
|          | Market Conditions (including support for the abo                                                                                                                             | ove conclusions) Values in the r                                                                                                                                                         | narket area were relatively                                                                                                       | v stable at the time of insp                                                             | ection. There was                                                                  |
|          | fluctuation of median prices. However,                                                                                                                                       | r, this was typical in the market                                                                                                                                                        | area.                                                                                                                             |                                                                                          |                                                                                    |
|          |                                                                                                                                                                              |                                                                                                                                                                                          |                                                                                                                                   |                                                                                          |                                                                                    |
|          | Dimensions See Site Map for Area                                                                                                                                             | Calculation Area 6                                                                                                                                                                       | 014 sf Shape                                                                                                                      | Rectangular View                                                                         | N;Res;                                                                             |
|          | •                                                                                                                                                                            |                                                                                                                                                                                          |                                                                                                                                   |                                                                                          | N,Res,                                                                             |
|          |                                                                                                                                                                              | <u> </u>                                                                                                                                                                                 | <u>tion Single Family Reside</u>                                                                                                  |                                                                                          |                                                                                    |
|          | Zoning Compliance   X   Legal   Legal Nor                                                                                                                                    | onconforming (Grandfathered Use)                                                                                                                                                         | No Zoning Illegal (descri                                                                                                         | ribe)                                                                                    |                                                                                    |
|          | Is the highest and best use of subject property a                                                                                                                            | as improved (or as proposed per plan                                                                                                                                                     | ns and specifications) the preser                                                                                                 | nt use? X Yes No If No                                                                   | o, describe. The highest                                                           |
|          | and best use meets legal permissibility                                                                                                                                      |                                                                                                                                                                                          |                                                                                                                                   |                                                                                          | , accome                                                                           |
|          | 9 .                                                                                                                                                                          |                                                                                                                                                                                          |                                                                                                                                   |                                                                                          | Dublic Debugs                                                                      |
| ш        | Utilities Public Other (describe)                                                                                                                                            | Public Other                                                                                                                                                                             | •                                                                                                                                 | -site ImprovementsType                                                                   | Public Private                                                                     |
| Ε        | Electricity X                                                                                                                                                                | Water X                                                                                                                                                                                  | Street                                                                                                                            |                                                                                          | X                                                                                  |
| S        | Gas X .                                                                                                                                                                      | Sanitary Sewer X                                                                                                                                                                         | Alley                                                                                                                             | None                                                                                     |                                                                                    |
|          | FEMA Special Flood Hazard Area Yes                                                                                                                                           | X No FEMA Flood Zone X                                                                                                                                                                   | FEMA Map # 0603                                                                                                                   | 37C1595G FEMA Maj                                                                        | Date 12/21/2018                                                                    |
|          | Are the utilities and/or off-site improvements typ                                                                                                                           |                                                                                                                                                                                          | No If No. describe.                                                                                                               |                                                                                          |                                                                                    |
|          | Are there any adverse site conditions or externa                                                                                                                             |                                                                                                                                                                                          |                                                                                                                                   | duese etc.\2 \ \ \ \ \ \ \ \ \ \ \ \ \ \ \ \ \ \                                         | o If Yes, describe.                                                                |
|          |                                                                                                                                                                              |                                                                                                                                                                                          |                                                                                                                                   |                                                                                          |                                                                                    |
|          | There were no apparent adverse easer                                                                                                                                         |                                                                                                                                                                                          | rironmental conditions note                                                                                                       | ed. However, the subject                                                                 | does back to a school                                                              |
|          | which does have an adverse affect on                                                                                                                                         | value and marketability.                                                                                                                                                                 |                                                                                                                                   |                                                                                          |                                                                                    |
|          |                                                                                                                                                                              |                                                                                                                                                                                          |                                                                                                                                   |                                                                                          |                                                                                    |
|          | Source(s) Used for Physical Characteristics of F                                                                                                                             | Property Appraisal Files X M                                                                                                                                                             | ALS X Assessment and Tax F                                                                                                        | Records Prior Inspection                                                                 | Property Owner                                                                     |
|          | X Other (describe)                                                                                                                                                           | Realist                                                                                                                                                                                  | Data Source(s) for Gross Livi                                                                                                     |                                                                                          | x Records                                                                          |
|          |                                                                                                                                                                              |                                                                                                                                                                                          | •                                                                                                                                 | · ·                                                                                      |                                                                                    |
|          | General Description                                                                                                                                                          | General Description                                                                                                                                                                      | Heating / Cooling                                                                                                                 | Amenities                                                                                | Car Storage                                                                        |
|          | Units X One One with Accessory Unit                                                                                                                                          | Concrete Slab X Crawl Space                                                                                                                                                              | FWA HWBB                                                                                                                          | X Fireplace(s) # 1                                                                       | None                                                                               |
|          | # of Stories 1                                                                                                                                                               | Full Basement Finished                                                                                                                                                                   | Radiant                                                                                                                           | Woodstove(s) # 0                                                                         | Driveway # of Cars 2                                                               |
|          | Type X Det. Att. S-Det./End Unit                                                                                                                                             | Partial Basement Finished                                                                                                                                                                | X Other Wall                                                                                                                      |                                                                                          | iveway Surface Concrete                                                            |
|          |                                                                                                                                                                              |                                                                                                                                                                                          |                                                                                                                                   | X Porch Cov                                                                              | _                                                                                  |
|          |                                                                                                                                                                              |                                                                                                                                                                                          |                                                                                                                                   |                                                                                          |                                                                                    |
|          |                                                                                                                                                                              | oof Surface Shingle                                                                                                                                                                      | Central Air Conditioning                                                                                                          | Pool None                                                                                | Carport # of Cars 0                                                                |
|          | Year Built 1939 Gui                                                                                                                                                          | utters & Downspouts Metal                                                                                                                                                                | Individual                                                                                                                        | X Fence Concrete                                                                         | Attached Detached                                                                  |
|          | Effective Age (Yrs) 50 Wir                                                                                                                                                   | indow Type Metal                                                                                                                                                                         | X Other None                                                                                                                      | Other None                                                                               | Built-in                                                                           |
| ഗ        | Appliances X Refrigerator X Range/Oven                                                                                                                                       |                                                                                                                                                                                          | /licrowave X Washer/Dryer                                                                                                         | Other (describe)                                                                         |                                                                                    |
| ţ        |                                                                                                                                                                              |                                                                                                                                                                                          |                                                                                                                                   |                                                                                          | a Living Area Above Crade                                                          |
| ш        | - married and a success of the continuous                                                                                                                                    |                                                                                                                                                                                          | s 2.0 Bath(s) 1,                                                                                                                  | 357 Square Feet of Gros                                                                  | ss Living Area Above Grade                                                         |
| ≥        | Additional features (special energy efficient item                                                                                                                           | ns, etc.) None                                                                                                                                                                           |                                                                                                                                   |                                                                                          |                                                                                    |
| Щ        |                                                                                                                                                                              |                                                                                                                                                                                          |                                                                                                                                   |                                                                                          |                                                                                    |
| 6        | Describe the condition of the property and data                                                                                                                              | a source(s) (including apparent neede                                                                                                                                                    | d repairs, deterioration, renovati                                                                                                | ons, remodeling, etc.). C4;Se                                                            | e comments -                                                                       |
| ď        | SUBJECT CONDITION                                                                                                                                                            |                                                                                                                                                                                          |                                                                                                                                   |                                                                                          |                                                                                    |
| 트        |                                                                                                                                                                              |                                                                                                                                                                                          |                                                                                                                                   |                                                                                          |                                                                                    |
| €        |                                                                                                                                                                              |                                                                                                                                                                                          |                                                                                                                                   |                                                                                          |                                                                                    |
|          |                                                                                                                                                                              |                                                                                                                                                                                          |                                                                                                                                   |                                                                                          |                                                                                    |
|          |                                                                                                                                                                              |                                                                                                                                                                                          |                                                                                                                                   |                                                                                          |                                                                                    |
|          |                                                                                                                                                                              |                                                                                                                                                                                          |                                                                                                                                   |                                                                                          |                                                                                    |
|          |                                                                                                                                                                              |                                                                                                                                                                                          |                                                                                                                                   |                                                                                          |                                                                                    |
|          | Are there any apparent physical deficiencies or                                                                                                                              | adverse conditions that affect the live                                                                                                                                                  | ability soundness or structural                                                                                                   | integrity of the property?                                                               | /as X No                                                                           |
|          | Are there any apparent physical deficiencies or                                                                                                                              |                                                                                                                                                                                          |                                                                                                                                   | · · · · · · · · · · · · · · · · · · ·                                                    | Yes X No                                                                           |
|          | If Yes, describe There are no apparent ph                                                                                                                                    | hysical deficiencies or adverse                                                                                                                                                          | conditions that affect the li                                                                                                     | ivability, soundness, or str                                                             | uctural integrity. Please                                                          |
|          |                                                                                                                                                                              | hysical deficiencies or adverse                                                                                                                                                          | conditions that affect the li                                                                                                     | ivability, soundness, or str                                                             | uctural integrity. Please                                                          |
|          | If Yes, describe There are no apparent ph<br>note that the appraiser is not a licensed                                                                                       | hysical deficiencies or adverse<br>d building contractor or profess                                                                                                                      | conditions that affect the lisional building inspector, a                                                                         | ivability, soundness, or str<br>nd is therefore not qualifie                             | uctural integrity. Please ed to survey, analyze, or                                |
|          | If Yes, describe There are no apparent ph<br>note that the appraiser is not a licensed<br>comment on physical items that are not                                             | hysical deficiencies or adverse<br>ed building contractor or profess<br>ot immediately visible to the unt                                                                                | conditions that affect the li<br>sional building inspector, a<br>rained eye. If the client ha                                     | ivability, soundness, or str<br>nd is therefore not qualifie                             | uctural integrity. Please ed to survey, analyze, or                                |
|          | If Yes, describe There are no apparent ph<br>note that the appraiser is not a licensed<br>comment on physical items that are not<br>physical problems, an expert in that fie | hysical deficiencies or adverse<br>ad building contractor or profess<br>at immediately visible to the untureled or specialty should be cons                                              | conditions that affect the lisional building inspector, a rained eye. If the client ha ulted.                                     | ivability, soundness, or str<br>nd is therefore not qualifie<br>s concerns regarding any | uctural integrity. Please<br>ed to survey, analyze, or<br>mechanical or structural |
|          | If Yes, describe There are no apparent ph<br>note that the appraiser is not a licensed<br>comment on physical items that are not                                             | hysical deficiencies or adverse<br>ad building contractor or profess<br>at immediately visible to the unt<br>ald or specialty should be cons<br>ghborhood (functional utility, style, co | conditions that affect the lisional building inspector, a rained eye. If the client haulted.  Indition, use, construction, etc.)? | ivability, soundness, or str<br>nd is therefore not qualifie<br>s concerns regarding any | uctural integrity. Please ed to survey, analyze, or                                |