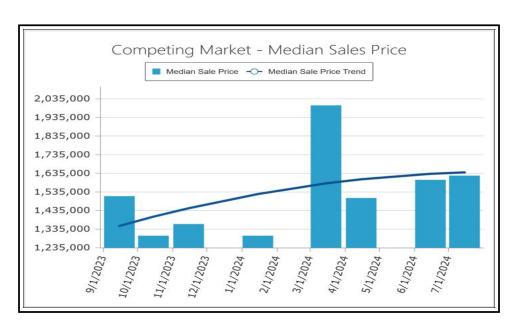

File No. 57937 Case No. 35671908

**Exterior-Only Inspection Residential Appraisal Report** 

|          | The accordance of this accordance consists and according                                                                                                                     | - to man ide the leadow/eliant with on a                                                                                                                                                 | and adamental common                                                                                                              | ted eminion of the meanlest value                                                        | of the culticat management.                                                        |
|----------|------------------------------------------------------------------------------------------------------------------------------------------------------------------------------|------------------------------------------------------------------------------------------------------------------------------------------------------------------------------------------|-----------------------------------------------------------------------------------------------------------------------------------|------------------------------------------------------------------------------------------|------------------------------------------------------------------------------------|
|          | The purpose of this summary appraisal report is                                                                                                                              |                                                                                                                                                                                          | •                                                                                                                                 |                                                                                          |                                                                                    |
|          | Property Address 3552 Kelton Ave                                                                                                                                             |                                                                                                                                                                                          | ity Los Angeles                                                                                                                   |                                                                                          |                                                                                    |
|          | Borrower Catamount Properties 2018                                                                                                                                           | B LLC Owner of Public Record                                                                                                                                                             | Aguirre Norma P; Norma P Ag                                                                                                       | uirre (Trustee) County                                                                   | Los Angeles                                                                        |
|          | Legal Description TRACT # 10516 LOT 26                                                                                                                                       | .66                                                                                                                                                                                      |                                                                                                                                   |                                                                                          |                                                                                    |
|          | Assessor's Parcel # 4252-023-028                                                                                                                                             |                                                                                                                                                                                          | Tax Year                                                                                                                          | 2023 R.E. Ta                                                                             | xes \$ 1,246                                                                       |
| H        | ·                                                                                                                                                                            |                                                                                                                                                                                          |                                                                                                                                   |                                                                                          |                                                                                    |
| Ш        | Neighborhood Name Los Angeles                                                                                                                                                |                                                                                                                                                                                          | Map Reference                                                                                                                     | 42/A6 Census                                                                             |                                                                                    |
| <u> </u> |                                                                                                                                                                              | cant Special Assessments \$                                                                                                                                                              | 0 PUD                                                                                                                             | HOA\$ 0                                                                                  | per year per month                                                                 |
| 쁵        | Property Rights Appraised X Fee Simple                                                                                                                                       | Leasehold Other (describe)                                                                                                                                                               |                                                                                                                                   |                                                                                          |                                                                                    |
| S        |                                                                                                                                                                              |                                                                                                                                                                                          | ther (describe) Loan Servici                                                                                                      | ng                                                                                       |                                                                                    |
|          | Lender/Client Wedgewood Inc                                                                                                                                                  |                                                                                                                                                                                          | 15 Manhattan Beach Blvd                                                                                                           |                                                                                          | ch CA 90278                                                                        |
|          |                                                                                                                                                                              |                                                                                                                                                                                          |                                                                                                                                   |                                                                                          |                                                                                    |
|          | Is the subject property currently offered for sale                                                                                                                           |                                                                                                                                                                                          | twelve months prior to the effect                                                                                                 | tive date of this appraisal?                                                             | Yes X No                                                                           |
|          | Report data source(s) used, offerings price(s), a                                                                                                                            | and date(s). CRMLS#                                                                                                                                                                      |                                                                                                                                   |                                                                                          |                                                                                    |
|          |                                                                                                                                                                              |                                                                                                                                                                                          |                                                                                                                                   |                                                                                          |                                                                                    |
|          | I did did not analyze the contract fo                                                                                                                                        | for sale for the subject purchase trans                                                                                                                                                  | action. Explain the results of the                                                                                                | analysis of the contract for sale                                                        | or why the analysis was not                                                        |
|          | , ;                                                                                                                                                                          | of sale for the subject purchase trans                                                                                                                                                   | action. Explain the results of the                                                                                                | analysis of the contract for sale                                                        | e or writy the arialysis was not                                                   |
| 5        | performed.                                                                                                                                                                   |                                                                                                                                                                                          |                                                                                                                                   |                                                                                          |                                                                                    |
| ă        |                                                                                                                                                                              |                                                                                                                                                                                          |                                                                                                                                   |                                                                                          |                                                                                    |
| ď        | Contract Price \$ Date of Con                                                                                                                                                | ontract Is the property                                                                                                                                                                  | seller the owner of public record                                                                                                 | ? Yes No Data Sou                                                                        | ırce(s)                                                                            |
| Ş        | Is there any financial assistance (loan charges,                                                                                                                             | ,                                                                                                                                                                                        | •                                                                                                                                 |                                                                                          |                                                                                    |
| ó        | , , ,                                                                                                                                                                        | - · · · · · · · · · · · · · · · · · · ·                                                                                                                                                  | ent assistance, etc.) to be paid t                                                                                                | by any party on behalf of the bol                                                        | lower: resno                                                                       |
| ŏ        | If Yes, report the total dollar amount and descril                                                                                                                           | ibe the items to be paid.                                                                                                                                                                |                                                                                                                                   |                                                                                          |                                                                                    |
|          |                                                                                                                                                                              |                                                                                                                                                                                          |                                                                                                                                   |                                                                                          |                                                                                    |
|          |                                                                                                                                                                              |                                                                                                                                                                                          |                                                                                                                                   |                                                                                          |                                                                                    |
|          | Note: Race and the racial composition of the                                                                                                                                 | e neighborhood are not appraisal f                                                                                                                                                       | actors                                                                                                                            |                                                                                          |                                                                                    |
|          | Neighborhood Characteristics                                                                                                                                                 |                                                                                                                                                                                          | nit Housing Trends                                                                                                                | One-Unit Housing                                                                         | Present Land Use %                                                                 |
|          |                                                                                                                                                                              |                                                                                                                                                                                          |                                                                                                                                   |                                                                                          |                                                                                    |
| Ō        | Location Urban X Suburban Rur                                                                                                                                                |                                                                                                                                                                                          | - = =                                                                                                                             | eclining PRICE AGI                                                                       |                                                                                    |
| Ō        | Built-Up X Over 75% 25-75% Und                                                                                                                                               | nder 25% Demand/Supply Sho                                                                                                                                                               | rtage X In Balance O                                                                                                              | verSupply \$ (000) (yrs                                                                  | s) 2-4 Unit 00 %                                                                   |
| <u>o</u> | Growth Rapid X Stable Slov                                                                                                                                                   |                                                                                                                                                                                          |                                                                                                                                   | ver6mths 1,048 Low 0                                                                     |                                                                                    |
| ᆽ        | <u> </u>                                                                                                                                                                     |                                                                                                                                                                                          |                                                                                                                                   | ·                                                                                        | -                                                                                  |
| 片        | Neighborhood Boundaries 10 Fwy is to the                                                                                                                                     | north. Venice Blvd is to the s                                                                                                                                                           | outh. 10 Fwy is to the eas                                                                                                        |                                                                                          |                                                                                    |
| m        | Fwy is to the west.                                                                                                                                                          |                                                                                                                                                                                          |                                                                                                                                   | 1,450 Pred. 84                                                                           | Other Vac/Prk 5 %                                                                  |
| Ī        | Neighborhood Description Subject neighborh                                                                                                                                   | hood is within 1-2 miles from educat                                                                                                                                                     | ional retail and employment o                                                                                                     | listricts and all consumer supr                                                          | ort facilities including public                                                    |
| <u>ෆ</u> | -                                                                                                                                                                            |                                                                                                                                                                                          |                                                                                                                                   |                                                                                          |                                                                                    |
| Ш        | transportation, and freeways. Neighborhood                                                                                                                                   |                                                                                                                                                                                          | ompatibility and the protection                                                                                                   | i irom detrimental conditions                                                            | as well as the adequacy of                                                         |
| _        | public utilities, including police and fire prote                                                                                                                            |                                                                                                                                                                                          |                                                                                                                                   |                                                                                          |                                                                                    |
|          | Market Conditions (including support for the abo                                                                                                                             | ove conclusions) Values in the r                                                                                                                                                         | narket area were relatively                                                                                                       | v stable at the time of insp                                                             | ection. There was                                                                  |
|          | fluctuation of median prices. However,                                                                                                                                       | r, this was typical in the market                                                                                                                                                        | area.                                                                                                                             |                                                                                          |                                                                                    |
|          |                                                                                                                                                                              |                                                                                                                                                                                          |                                                                                                                                   |                                                                                          |                                                                                    |
|          | Dimensions See Site Map for Area                                                                                                                                             | Calculation Area 6                                                                                                                                                                       | 014 sf Shape                                                                                                                      | Rectangular View                                                                         | N;Res;                                                                             |
|          | •                                                                                                                                                                            |                                                                                                                                                                                          |                                                                                                                                   |                                                                                          | N,Res,                                                                             |
|          |                                                                                                                                                                              | <u> </u>                                                                                                                                                                                 | <u>tion Single Family Reside</u>                                                                                                  |                                                                                          |                                                                                    |
|          | Zoning Compliance   X   Legal   Legal Nor                                                                                                                                    | onconforming (Grandfathered Use)                                                                                                                                                         | No Zoning Illegal (descri                                                                                                         | ribe)                                                                                    |                                                                                    |
|          | Is the highest and best use of subject property a                                                                                                                            | as improved (or as proposed per plan                                                                                                                                                     | ns and specifications) the preser                                                                                                 | nt use? X Yes No If No                                                                   | o, describe. The highest                                                           |
|          | and best use meets legal permissibility                                                                                                                                      |                                                                                                                                                                                          |                                                                                                                                   |                                                                                          | , accome                                                                           |
|          | 9 .                                                                                                                                                                          |                                                                                                                                                                                          |                                                                                                                                   |                                                                                          | Dublic Debugs                                                                      |
| ш        | Utilities Public Other (describe)                                                                                                                                            | Public Other                                                                                                                                                                             | •                                                                                                                                 | -site ImprovementsType                                                                   | Public Private                                                                     |
| Ε        | Electricity X                                                                                                                                                                | Water X                                                                                                                                                                                  | Street                                                                                                                            |                                                                                          | X                                                                                  |
| S        | Gas X .                                                                                                                                                                      | Sanitary Sewer X                                                                                                                                                                         | Alley                                                                                                                             | None                                                                                     |                                                                                    |
|          | FEMA Special Flood Hazard Area Yes                                                                                                                                           | X No FEMA Flood Zone X                                                                                                                                                                   | FEMA Map # 0603                                                                                                                   | 37C1595G FEMA Maj                                                                        | Date 12/21/2018                                                                    |
|          | Are the utilities and/or off-site improvements typ                                                                                                                           |                                                                                                                                                                                          | No If No. describe.                                                                                                               |                                                                                          |                                                                                    |
|          | Are there any adverse site conditions or externa                                                                                                                             |                                                                                                                                                                                          |                                                                                                                                   | duese etc.\2 \ \ \ \ \ \ \ \ \ \ \ \ \ \ \ \ \ \                                         | o If Yes, describe.                                                                |
|          |                                                                                                                                                                              |                                                                                                                                                                                          |                                                                                                                                   |                                                                                          |                                                                                    |
|          | There were no apparent adverse easer                                                                                                                                         |                                                                                                                                                                                          | rironmental conditions note                                                                                                       | ed. However, the subject                                                                 | does back to a school                                                              |
|          | which does have an adverse affect on                                                                                                                                         | value and marketability.                                                                                                                                                                 |                                                                                                                                   |                                                                                          |                                                                                    |
|          |                                                                                                                                                                              |                                                                                                                                                                                          |                                                                                                                                   |                                                                                          |                                                                                    |
|          | Source(s) Used for Physical Characteristics of F                                                                                                                             | Property Appraisal Files X M                                                                                                                                                             | ALS X Assessment and Tax F                                                                                                        | Records Prior Inspection                                                                 | Property Owner                                                                     |
|          | X Other (describe)                                                                                                                                                           | Realist                                                                                                                                                                                  | Data Source(s) for Gross Livi                                                                                                     |                                                                                          | x Records                                                                          |
|          |                                                                                                                                                                              |                                                                                                                                                                                          | •                                                                                                                                 | · ·                                                                                      |                                                                                    |
|          | General Description                                                                                                                                                          | General Description                                                                                                                                                                      | Heating / Cooling                                                                                                                 | Amenities                                                                                | Car Storage                                                                        |
|          | Units X One One with Accessory Unit                                                                                                                                          | Concrete Slab X Crawl Space                                                                                                                                                              | FWA HWBB                                                                                                                          | X Fireplace(s) # 1                                                                       | None                                                                               |
|          | # of Stories 1                                                                                                                                                               | Full Basement Finished                                                                                                                                                                   | Radiant                                                                                                                           | Woodstove(s) # 0                                                                         | Driveway # of Cars 2                                                               |
|          | Type X Det. Att. S-Det./End Unit                                                                                                                                             | Partial Basement Finished                                                                                                                                                                | X Other Wall                                                                                                                      |                                                                                          | iveway Surface Concrete                                                            |
|          |                                                                                                                                                                              |                                                                                                                                                                                          |                                                                                                                                   | X Porch Cov                                                                              | _                                                                                  |
|          |                                                                                                                                                                              |                                                                                                                                                                                          |                                                                                                                                   |                                                                                          |                                                                                    |
|          |                                                                                                                                                                              | oof Surface Shingle                                                                                                                                                                      | Central Air Conditioning                                                                                                          | Pool None                                                                                | Carport # of Cars 0                                                                |
|          | Year Built 1939 Gui                                                                                                                                                          | utters & Downspouts Metal                                                                                                                                                                | Individual                                                                                                                        | X Fence Concrete                                                                         | Attached Detached                                                                  |
|          | Effective Age (Yrs) 50 Wir                                                                                                                                                   | indow Type Metal                                                                                                                                                                         | X Other None                                                                                                                      | Other None                                                                               | Built-in                                                                           |
| ഗ        | Appliances X Refrigerator X Range/Oven                                                                                                                                       |                                                                                                                                                                                          | /licrowave X Washer/Dryer                                                                                                         | Other (describe)                                                                         |                                                                                    |
| ţ        |                                                                                                                                                                              |                                                                                                                                                                                          |                                                                                                                                   |                                                                                          | a Living Area Above Crade                                                          |
| ш        | - married and a success of the continuous                                                                                                                                    |                                                                                                                                                                                          | s 2.0 Bath(s) 1,                                                                                                                  | 357 Square Feet of Gros                                                                  | ss Living Area Above Grade                                                         |
| ≥        | Additional features (special energy efficient item                                                                                                                           | ns, etc.) None                                                                                                                                                                           |                                                                                                                                   |                                                                                          |                                                                                    |
| Щ        |                                                                                                                                                                              |                                                                                                                                                                                          |                                                                                                                                   |                                                                                          |                                                                                    |
| 6        | Describe the condition of the property and data                                                                                                                              | a source(s) (including apparent neede                                                                                                                                                    | d repairs, deterioration, renovati                                                                                                | ons, remodeling, etc.). C4;Se                                                            | e comments -                                                                       |
| ď        | SUBJECT CONDITION                                                                                                                                                            |                                                                                                                                                                                          |                                                                                                                                   |                                                                                          |                                                                                    |
| 트        |                                                                                                                                                                              |                                                                                                                                                                                          |                                                                                                                                   |                                                                                          |                                                                                    |
| €        |                                                                                                                                                                              |                                                                                                                                                                                          |                                                                                                                                   |                                                                                          |                                                                                    |
|          |                                                                                                                                                                              |                                                                                                                                                                                          |                                                                                                                                   |                                                                                          |                                                                                    |
|          |                                                                                                                                                                              |                                                                                                                                                                                          |                                                                                                                                   |                                                                                          |                                                                                    |
|          |                                                                                                                                                                              |                                                                                                                                                                                          |                                                                                                                                   |                                                                                          |                                                                                    |
|          |                                                                                                                                                                              |                                                                                                                                                                                          |                                                                                                                                   |                                                                                          |                                                                                    |
|          | Are there any apparent physical deficiencies or                                                                                                                              | adverse conditions that affect the live                                                                                                                                                  | ability soundness or structural                                                                                                   | integrity of the property?                                                               | /as X No                                                                           |
|          | Are there any apparent physical deficiencies or                                                                                                                              |                                                                                                                                                                                          |                                                                                                                                   | · · · · · · · · · · · · · · · · · · ·                                                    | Yes X No                                                                           |
|          | If Yes, describe There are no apparent ph                                                                                                                                    | hysical deficiencies or adverse                                                                                                                                                          | conditions that affect the li                                                                                                     | ivability, soundness, or str                                                             | uctural integrity. Please                                                          |
|          |                                                                                                                                                                              | hysical deficiencies or adverse                                                                                                                                                          | conditions that affect the li                                                                                                     | ivability, soundness, or str                                                             | uctural integrity. Please                                                          |
|          | If Yes, describe There are no apparent ph<br>note that the appraiser is not a licensed                                                                                       | hysical deficiencies or adverse<br>d building contractor or profess                                                                                                                      | conditions that affect the lisional building inspector, a                                                                         | ivability, soundness, or str<br>nd is therefore not qualifie                             | uctural integrity. Please ed to survey, analyze, or                                |
|          | If Yes, describe There are no apparent ph<br>note that the appraiser is not a licensed<br>comment on physical items that are not                                             | hysical deficiencies or adverse<br>ed building contractor or profess<br>ot immediately visible to the unt                                                                                | conditions that affect the li<br>sional building inspector, a<br>rained eye. If the client ha                                     | ivability, soundness, or str<br>nd is therefore not qualifie                             | uctural integrity. Please ed to survey, analyze, or                                |
|          | If Yes, describe There are no apparent ph<br>note that the appraiser is not a licensed<br>comment on physical items that are not<br>physical problems, an expert in that fie | hysical deficiencies or adverse<br>ad building contractor or profess<br>at immediately visible to the untureled or specialty should be cons                                              | conditions that affect the lisional building inspector, a rained eye. If the client ha ulted.                                     | ivability, soundness, or str<br>nd is therefore not qualifie<br>s concerns regarding any | uctural integrity. Please<br>ed to survey, analyze, or<br>mechanical or structural |
|          | If Yes, describe There are no apparent ph<br>note that the appraiser is not a licensed<br>comment on physical items that are not                                             | hysical deficiencies or adverse<br>ad building contractor or profess<br>at immediately visible to the unt<br>ald or specialty should be cons<br>ghborhood (functional utility, style, co | conditions that affect the lisional building inspector, a rained eye. If the client haulted.  Indition, use, construction, etc.)? | ivability, soundness, or str<br>nd is therefore not qualifie<br>s concerns regarding any | uctural integrity. Please ed to survey, analyze, or                                |