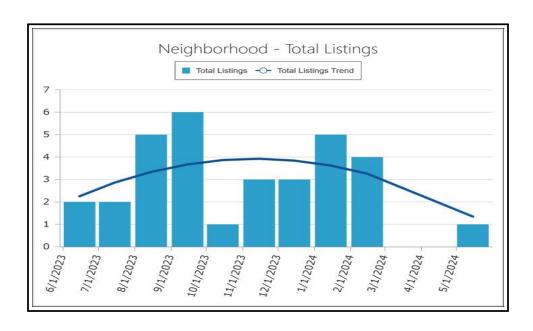

File No. 57937 Case No. 35671908

**Exterior-Only Inspection Residential Appraisal Report** 

|          | The accordance of this accordance consists and according                                                                                                                     | - to man ide the leadow/eliant with on a                                                                                                                                                 | and adamental common                                                                                                              | ted eminion of the meanlest value                                                        | of the culticat management.                                                        |
|----------|------------------------------------------------------------------------------------------------------------------------------------------------------------------------------|------------------------------------------------------------------------------------------------------------------------------------------------------------------------------------------|-----------------------------------------------------------------------------------------------------------------------------------|------------------------------------------------------------------------------------------|------------------------------------------------------------------------------------|
|          | The purpose of this summary appraisal report is                                                                                                                              |                                                                                                                                                                                          | •                                                                                                                                 |                                                                                          |                                                                                    |
|          | Property Address 3552 Kelton Ave                                                                                                                                             |                                                                                                                                                                                          | ity Los Angeles                                                                                                                   |                                                                                          |                                                                                    |
|          | Borrower Catamount Properties 2018                                                                                                                                           | B LLC Owner of Public Record                                                                                                                                                             | Aguirre Norma P; Norma P Ag                                                                                                       | uirre (Trustee) County                                                                   | Los Angeles                                                                        |
|          | Legal Description TRACT # 10516 LOT 26                                                                                                                                       | .66                                                                                                                                                                                      |                                                                                                                                   |                                                                                          |                                                                                    |
|          | Assessor's Parcel # 4252-023-028                                                                                                                                             |                                                                                                                                                                                          | Tax Year                                                                                                                          | 2023 R.E. Ta                                                                             | xes \$ 1,246                                                                       |
| H        | ·                                                                                                                                                                            |                                                                                                                                                                                          |                                                                                                                                   |                                                                                          |                                                                                    |
| Ш        | Neighborhood Name Los Angeles                                                                                                                                                |                                                                                                                                                                                          | Map Reference                                                                                                                     | 42/A6 Census                                                                             |                                                                                    |
| <u> </u> |                                                                                                                                                                              | cant Special Assessments \$                                                                                                                                                              | 0 PUD                                                                                                                             | HOA\$ 0                                                                                  | per year per month                                                                 |
| 쁵        | Property Rights Appraised X Fee Simple                                                                                                                                       | Leasehold Other (describe)                                                                                                                                                               |                                                                                                                                   |                                                                                          |                                                                                    |
| S        |                                                                                                                                                                              |                                                                                                                                                                                          | ther (describe) Loan Servici                                                                                                      | ng                                                                                       |                                                                                    |
|          | Lender/Client Wedgewood Inc                                                                                                                                                  |                                                                                                                                                                                          | 15 Manhattan Beach Blvd                                                                                                           |                                                                                          | ch CA 90278                                                                        |
|          |                                                                                                                                                                              |                                                                                                                                                                                          |                                                                                                                                   |                                                                                          |                                                                                    |
|          | Is the subject property currently offered for sale                                                                                                                           |                                                                                                                                                                                          | twelve months prior to the effect                                                                                                 | tive date of this appraisal?                                                             | Yes X No                                                                           |
|          | Report data source(s) used, offerings price(s), a                                                                                                                            | and date(s). CRMLS#                                                                                                                                                                      |                                                                                                                                   |                                                                                          |                                                                                    |
|          |                                                                                                                                                                              |                                                                                                                                                                                          |                                                                                                                                   |                                                                                          |                                                                                    |
|          | I did did not analyze the contract fo                                                                                                                                        | for sale for the subject purchase trans                                                                                                                                                  | action. Explain the results of the                                                                                                | analysis of the contract for sale                                                        | or why the analysis was not                                                        |
|          | , ;                                                                                                                                                                          | of sale for the subject purchase trans                                                                                                                                                   | action. Explain the results of the                                                                                                | analysis of the contract for sale                                                        | e or writy the arialysis was not                                                   |
| 5        | performed.                                                                                                                                                                   |                                                                                                                                                                                          |                                                                                                                                   |                                                                                          |                                                                                    |
| ă        |                                                                                                                                                                              |                                                                                                                                                                                          |                                                                                                                                   |                                                                                          |                                                                                    |
| ď        | Contract Price \$ Date of Con                                                                                                                                                | ontract Is the property                                                                                                                                                                  | seller the owner of public record                                                                                                 | ? Yes No Data Sou                                                                        | ırce(s)                                                                            |
| Ş        | Is there any financial assistance (loan charges,                                                                                                                             | ,                                                                                                                                                                                        | •                                                                                                                                 |                                                                                          |                                                                                    |
| ó        | , , ,                                                                                                                                                                        | - · · · · · · · · · · · · · · · · · · ·                                                                                                                                                  | ent assistance, etc.) to be paid t                                                                                                | by any party on behalf of the bol                                                        | lower: resno                                                                       |
| ŏ        | If Yes, report the total dollar amount and descril                                                                                                                           | ibe the items to be paid.                                                                                                                                                                |                                                                                                                                   |                                                                                          |                                                                                    |
|          |                                                                                                                                                                              |                                                                                                                                                                                          |                                                                                                                                   |                                                                                          |                                                                                    |
|          |                                                                                                                                                                              |                                                                                                                                                                                          |                                                                                                                                   |                                                                                          |                                                                                    |
|          | Note: Race and the racial composition of the                                                                                                                                 | e neighborhood are not appraisal f                                                                                                                                                       | actors                                                                                                                            |                                                                                          |                                                                                    |
|          | Neighborhood Characteristics                                                                                                                                                 |                                                                                                                                                                                          | nit Housing Trends                                                                                                                | One-Unit Housing                                                                         | Present Land Use %                                                                 |
|          |                                                                                                                                                                              |                                                                                                                                                                                          |                                                                                                                                   |                                                                                          |                                                                                    |
| Ō        | Location Urban X Suburban Rur                                                                                                                                                |                                                                                                                                                                                          | - = =                                                                                                                             | eclining PRICE AGI                                                                       |                                                                                    |
| Ō        | Built-Up X Over 75% 25-75% Und                                                                                                                                               | nder 25% Demand/Supply Sho                                                                                                                                                               | rtage X In Balance O                                                                                                              | verSupply \$ (000) (yrs                                                                  | s) 2-4 Unit 00 %                                                                   |
| <u>o</u> | Growth Rapid X Stable Slov                                                                                                                                                   |                                                                                                                                                                                          |                                                                                                                                   | ver6mths 1,048 Low 0                                                                     |                                                                                    |
| ᆽ        | <u> </u>                                                                                                                                                                     |                                                                                                                                                                                          |                                                                                                                                   | ·                                                                                        | -                                                                                  |
| 片        | Neighborhood Boundaries 10 Fwy is to the                                                                                                                                     | north. Venice Blvd is to the s                                                                                                                                                           | outh. 10 Fwy is to the eas                                                                                                        |                                                                                          |                                                                                    |
| m        | Fwy is to the west.                                                                                                                                                          |                                                                                                                                                                                          |                                                                                                                                   | 1,450 Pred. 84                                                                           | Other Vac/Prk 5 %                                                                  |
| Ī        | Neighborhood Description Subject neighborh                                                                                                                                   | hood is within 1-2 miles from educat                                                                                                                                                     | ional retail and employment o                                                                                                     | listricts and all consumer supr                                                          | ort facilities including public                                                    |
| <u>ෆ</u> | -                                                                                                                                                                            |                                                                                                                                                                                          |                                                                                                                                   |                                                                                          |                                                                                    |
| Ш        | transportation, and freeways. Neighborhood                                                                                                                                   |                                                                                                                                                                                          | ompatibility and the protection                                                                                                   | i irom detrimental conditions                                                            | as well as the adequacy of                                                         |
| _        | public utilities, including police and fire prote                                                                                                                            |                                                                                                                                                                                          |                                                                                                                                   |                                                                                          |                                                                                    |
|          | Market Conditions (including support for the abo                                                                                                                             | ove conclusions) Values in the r                                                                                                                                                         | narket area were relatively                                                                                                       | v stable at the time of insp                                                             | ection. There was                                                                  |
|          | fluctuation of median prices. However,                                                                                                                                       | r, this was typical in the market                                                                                                                                                        | area.                                                                                                                             |                                                                                          |                                                                                    |
|          |                                                                                                                                                                              |                                                                                                                                                                                          |                                                                                                                                   |                                                                                          |                                                                                    |
|          | Dimensions See Site Map for Area                                                                                                                                             | Calculation Area 6                                                                                                                                                                       | 014 sf Shape                                                                                                                      | Rectangular View                                                                         | N;Res;                                                                             |
|          | •                                                                                                                                                                            |                                                                                                                                                                                          |                                                                                                                                   |                                                                                          | N,Res,                                                                             |
|          |                                                                                                                                                                              | <u> </u>                                                                                                                                                                                 | <u>tion Single Family Reside</u>                                                                                                  |                                                                                          |                                                                                    |
|          | Zoning Compliance   X   Legal   Legal Nor                                                                                                                                    | onconforming (Grandfathered Use)                                                                                                                                                         | No Zoning Illegal (descri                                                                                                         | ribe)                                                                                    |                                                                                    |
|          | Is the highest and best use of subject property a                                                                                                                            | as improved (or as proposed per plan                                                                                                                                                     | ns and specifications) the preser                                                                                                 | nt use? X Yes No If No                                                                   | o, describe. The highest                                                           |
|          | and best use meets legal permissibility                                                                                                                                      |                                                                                                                                                                                          |                                                                                                                                   |                                                                                          | , accome                                                                           |
|          | 9 .                                                                                                                                                                          |                                                                                                                                                                                          |                                                                                                                                   |                                                                                          | Dublic Debugs                                                                      |
| ш        | Utilities Public Other (describe)                                                                                                                                            | Public Other                                                                                                                                                                             | •                                                                                                                                 | -site ImprovementsType                                                                   | Public Private                                                                     |
| Ε        | Electricity X                                                                                                                                                                | Water X                                                                                                                                                                                  | Street                                                                                                                            |                                                                                          | X                                                                                  |
| S        | Gas X .                                                                                                                                                                      | Sanitary Sewer X                                                                                                                                                                         | Alley                                                                                                                             | None                                                                                     |                                                                                    |
|          | FEMA Special Flood Hazard Area Yes                                                                                                                                           | X No FEMA Flood Zone X                                                                                                                                                                   | FEMA Map # 0603                                                                                                                   | 37C1595G FEMA Maj                                                                        | Date 12/21/2018                                                                    |
|          | Are the utilities and/or off-site improvements typ                                                                                                                           |                                                                                                                                                                                          | No If No. describe.                                                                                                               |                                                                                          |                                                                                    |
|          | Are there any adverse site conditions or externa                                                                                                                             |                                                                                                                                                                                          |                                                                                                                                   | duese etc.\2 \ \ \ \ \ \ \ \ \ \ \ \ \ \ \ \ \ \                                         | o If Yes, describe.                                                                |
|          |                                                                                                                                                                              |                                                                                                                                                                                          |                                                                                                                                   |                                                                                          |                                                                                    |
|          | There were no apparent adverse easer                                                                                                                                         |                                                                                                                                                                                          | rironmental conditions note                                                                                                       | ed. However, the subject                                                                 | does back to a school                                                              |
|          | which does have an adverse affect on                                                                                                                                         | value and marketability.                                                                                                                                                                 |                                                                                                                                   |                                                                                          |                                                                                    |
|          |                                                                                                                                                                              |                                                                                                                                                                                          |                                                                                                                                   |                                                                                          |                                                                                    |
|          | Source(s) Used for Physical Characteristics of F                                                                                                                             | Property Appraisal Files X M                                                                                                                                                             | ALS X Assessment and Tax F                                                                                                        | Records Prior Inspection                                                                 | Property Owner                                                                     |
|          | X Other (describe)                                                                                                                                                           | Realist                                                                                                                                                                                  | Data Source(s) for Gross Livi                                                                                                     |                                                                                          | x Records                                                                          |
|          |                                                                                                                                                                              |                                                                                                                                                                                          | •                                                                                                                                 | · ·                                                                                      |                                                                                    |
|          | General Description                                                                                                                                                          | General Description                                                                                                                                                                      | Heating / Cooling                                                                                                                 | Amenities                                                                                | Car Storage                                                                        |
|          | Units X One One with Accessory Unit                                                                                                                                          | Concrete Slab X Crawl Space                                                                                                                                                              | FWA HWBB                                                                                                                          | X Fireplace(s) # 1                                                                       | None                                                                               |
|          | # of Stories 1                                                                                                                                                               | Full Basement Finished                                                                                                                                                                   | Radiant                                                                                                                           | Woodstove(s) # 0                                                                         | Driveway # of Cars 2                                                               |
|          | Type X Det. Att. S-Det./End Unit                                                                                                                                             | Partial Basement Finished                                                                                                                                                                | X Other Wall                                                                                                                      |                                                                                          | iveway Surface Concrete                                                            |
|          |                                                                                                                                                                              |                                                                                                                                                                                          |                                                                                                                                   | X Porch Cov                                                                              | _                                                                                  |
|          |                                                                                                                                                                              |                                                                                                                                                                                          |                                                                                                                                   |                                                                                          |                                                                                    |
|          |                                                                                                                                                                              | oof Surface Shingle                                                                                                                                                                      | Central Air Conditioning                                                                                                          | Pool None                                                                                | Carport # of Cars 0                                                                |
|          | Year Built 1939 Gui                                                                                                                                                          | utters & Downspouts Metal                                                                                                                                                                | Individual                                                                                                                        | X Fence Concrete                                                                         | Attached Detached                                                                  |
|          | Effective Age (Yrs) 50 Wir                                                                                                                                                   | indow Type Metal                                                                                                                                                                         | X Other None                                                                                                                      | Other None                                                                               | Built-in                                                                           |
| ഗ        | Appliances X Refrigerator X Range/Oven                                                                                                                                       |                                                                                                                                                                                          | /licrowave X Washer/Dryer                                                                                                         | Other (describe)                                                                         |                                                                                    |
| ţ        |                                                                                                                                                                              |                                                                                                                                                                                          |                                                                                                                                   |                                                                                          | a Living Area Above Crade                                                          |
| ш        | - married and a success of the continuous                                                                                                                                    |                                                                                                                                                                                          | s 2.0 Bath(s) 1,                                                                                                                  | 357 Square Feet of Gros                                                                  | ss Living Area Above Grade                                                         |
| ≥        | Additional features (special energy efficient item                                                                                                                           | ns, etc.) None                                                                                                                                                                           |                                                                                                                                   |                                                                                          |                                                                                    |
| Щ        |                                                                                                                                                                              |                                                                                                                                                                                          |                                                                                                                                   |                                                                                          |                                                                                    |
| 6        | Describe the condition of the property and data                                                                                                                              | a source(s) (including apparent neede                                                                                                                                                    | d repairs, deterioration, renovati                                                                                                | ons, remodeling, etc.). C4;Se                                                            | e comments -                                                                       |
| ď        | SUBJECT CONDITION                                                                                                                                                            |                                                                                                                                                                                          |                                                                                                                                   |                                                                                          |                                                                                    |
| 트        |                                                                                                                                                                              |                                                                                                                                                                                          |                                                                                                                                   |                                                                                          |                                                                                    |
| €        |                                                                                                                                                                              |                                                                                                                                                                                          |                                                                                                                                   |                                                                                          |                                                                                    |
|          |                                                                                                                                                                              |                                                                                                                                                                                          |                                                                                                                                   |                                                                                          |                                                                                    |
|          |                                                                                                                                                                              |                                                                                                                                                                                          |                                                                                                                                   |                                                                                          |                                                                                    |
|          |                                                                                                                                                                              |                                                                                                                                                                                          |                                                                                                                                   |                                                                                          |                                                                                    |
|          |                                                                                                                                                                              |                                                                                                                                                                                          |                                                                                                                                   |                                                                                          |                                                                                    |
|          | Are there any apparent physical deficiencies or                                                                                                                              | adverse conditions that affect the live                                                                                                                                                  | ability soundness or structural                                                                                                   | integrity of the property?                                                               | /as X No                                                                           |
|          | Are there any apparent physical deficiencies or                                                                                                                              |                                                                                                                                                                                          |                                                                                                                                   | · · · · · · · · · · · · · · · · · · ·                                                    | Yes X No                                                                           |
|          | If Yes, describe There are no apparent ph                                                                                                                                    | hysical deficiencies or adverse                                                                                                                                                          | conditions that affect the li                                                                                                     | ivability, soundness, or str                                                             | uctural integrity. Please                                                          |
|          |                                                                                                                                                                              | hysical deficiencies or adverse                                                                                                                                                          | conditions that affect the li                                                                                                     | ivability, soundness, or str                                                             | uctural integrity. Please                                                          |
|          | If Yes, describe There are no apparent ph<br>note that the appraiser is not a licensed                                                                                       | hysical deficiencies or adverse<br>d building contractor or profess                                                                                                                      | conditions that affect the lisional building inspector, a                                                                         | ivability, soundness, or str<br>nd is therefore not qualifie                             | uctural integrity. Please ed to survey, analyze, or                                |
|          | If Yes, describe There are no apparent ph<br>note that the appraiser is not a licensed<br>comment on physical items that are not                                             | hysical deficiencies or adverse<br>ed building contractor or profess<br>ot immediately visible to the unt                                                                                | conditions that affect the li<br>sional building inspector, a<br>rained eye. If the client ha                                     | ivability, soundness, or str<br>nd is therefore not qualifie                             | uctural integrity. Please ed to survey, analyze, or                                |
|          | If Yes, describe There are no apparent ph<br>note that the appraiser is not a licensed<br>comment on physical items that are not<br>physical problems, an expert in that fie | hysical deficiencies or adverse<br>ad building contractor or profess<br>at immediately visible to the untureled or specialty should be cons                                              | conditions that affect the lisional building inspector, a rained eye. If the client ha ulted.                                     | ivability, soundness, or str<br>nd is therefore not qualifie<br>s concerns regarding any | uctural integrity. Please<br>ed to survey, analyze, or<br>mechanical or structural |
|          | If Yes, describe There are no apparent ph<br>note that the appraiser is not a licensed<br>comment on physical items that are not                                             | hysical deficiencies or adverse<br>ad building contractor or profess<br>at immediately visible to the unt<br>ald or specialty should be cons<br>ghborhood (functional utility, style, co | conditions that affect the lisional building inspector, a rained eye. If the client haulted.  Indition, use, construction, etc.)? | ivability, soundness, or str<br>nd is therefore not qualifie<br>s concerns regarding any | uctural integrity. Please ed to survey, analyze, or                                |