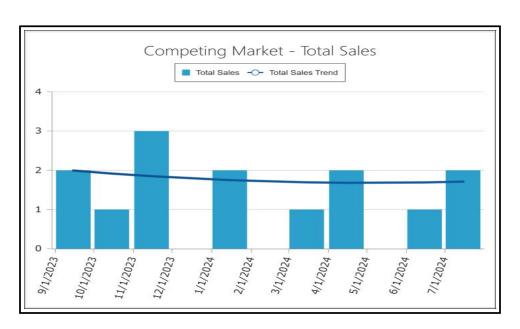

File No. 57937 Case No. 35671908

**Exterior-Only Inspection Residential Appraisal Report** 

|          | The accordance of this accordance consists and according                                                                                                                     | - to man ide the leadow/eliant with on a                                                                                                                                                 | and adamental common                                                                                                              | ted eminion of the meanlest value                                                        | of the culticat management.                                                        |
|----------|------------------------------------------------------------------------------------------------------------------------------------------------------------------------------|------------------------------------------------------------------------------------------------------------------------------------------------------------------------------------------|-----------------------------------------------------------------------------------------------------------------------------------|------------------------------------------------------------------------------------------|------------------------------------------------------------------------------------|
|          | The purpose of this summary appraisal report is                                                                                                                              |                                                                                                                                                                                          | •                                                                                                                                 |                                                                                          |                                                                                    |
|          | Property Address 3552 Kelton Ave                                                                                                                                             |                                                                                                                                                                                          | ity Los Angeles                                                                                                                   |                                                                                          |                                                                                    |
|          | Borrower Catamount Properties 2018                                                                                                                                           | B LLC Owner of Public Record                                                                                                                                                             | Aguirre Norma P; Norma P Ag                                                                                                       | uirre (Trustee) County                                                                   | Los Angeles                                                                        |
|          | Legal Description TRACT # 10516 LOT 26                                                                                                                                       | .66                                                                                                                                                                                      |                                                                                                                                   |                                                                                          |                                                                                    |
|          | Assessor's Parcel # 4252-023-028                                                                                                                                             |                                                                                                                                                                                          | Tax Year                                                                                                                          | 2023 R.E. Ta                                                                             | xes \$ 1,246                                                                       |
| H        | ·                                                                                                                                                                            |                                                                                                                                                                                          |                                                                                                                                   |                                                                                          |                                                                                    |
| Ш        | Neighborhood Name Los Angeles                                                                                                                                                |                                                                                                                                                                                          | Map Reference                                                                                                                     | 42/A6 Census                                                                             |                                                                                    |
| <u> </u> |                                                                                                                                                                              | cant Special Assessments \$                                                                                                                                                              | 0 PUD                                                                                                                             | HOA\$ 0                                                                                  | per year per month                                                                 |
| 쁵        | Property Rights Appraised X Fee Simple                                                                                                                                       | Leasehold Other (describe)                                                                                                                                                               |                                                                                                                                   |                                                                                          |                                                                                    |
| S        |                                                                                                                                                                              |                                                                                                                                                                                          | ther (describe) Loan Servici                                                                                                      | ng                                                                                       |                                                                                    |
|          | Lender/Client Wedgewood Inc                                                                                                                                                  |                                                                                                                                                                                          | 15 Manhattan Beach Blvd                                                                                                           |                                                                                          | ch CA 90278                                                                        |
|          |                                                                                                                                                                              |                                                                                                                                                                                          |                                                                                                                                   |                                                                                          |                                                                                    |
|          | Is the subject property currently offered for sale                                                                                                                           |                                                                                                                                                                                          | twelve months prior to the effect                                                                                                 | tive date of this appraisal?                                                             | Yes X No                                                                           |
|          | Report data source(s) used, offerings price(s), a                                                                                                                            | and date(s). CRMLS#                                                                                                                                                                      |                                                                                                                                   |                                                                                          |                                                                                    |
|          |                                                                                                                                                                              |                                                                                                                                                                                          |                                                                                                                                   |                                                                                          |                                                                                    |
|          | I did did not analyze the contract fo                                                                                                                                        | for sale for the subject purchase trans                                                                                                                                                  | action. Explain the results of the                                                                                                | analysis of the contract for sale                                                        | or why the analysis was not                                                        |
|          | , ;                                                                                                                                                                          | of sale for the subject purchase trans                                                                                                                                                   | action. Explain the results of the                                                                                                | analysis of the contract for sale                                                        | e or writy the arialysis was not                                                   |
| 5        | performed.                                                                                                                                                                   |                                                                                                                                                                                          |                                                                                                                                   |                                                                                          |                                                                                    |
| ă        |                                                                                                                                                                              |                                                                                                                                                                                          |                                                                                                                                   |                                                                                          |                                                                                    |
| ď        | Contract Price \$ Date of Con                                                                                                                                                | ontract Is the property                                                                                                                                                                  | seller the owner of public record                                                                                                 | ? Yes No Data Sou                                                                        | ırce(s)                                                                            |
| Ş        | Is there any financial assistance (loan charges,                                                                                                                             | ,                                                                                                                                                                                        | •                                                                                                                                 |                                                                                          |                                                                                    |
| ó        | , , ,                                                                                                                                                                        | - · · · · · · · · · · · · · · · · · · ·                                                                                                                                                  | ent assistance, etc.) to be paid t                                                                                                | by any party on behalf of the bol                                                        | lower: resno                                                                       |
| ŏ        | If Yes, report the total dollar amount and descril                                                                                                                           | ibe the items to be paid.                                                                                                                                                                |                                                                                                                                   |                                                                                          |                                                                                    |
|          |                                                                                                                                                                              |                                                                                                                                                                                          |                                                                                                                                   |                                                                                          |                                                                                    |
|          |                                                                                                                                                                              |                                                                                                                                                                                          |                                                                                                                                   |                                                                                          |                                                                                    |
|          | Note: Race and the racial composition of the                                                                                                                                 | e neighborhood are not appraisal f                                                                                                                                                       | actors                                                                                                                            |                                                                                          |                                                                                    |
|          | Neighborhood Characteristics                                                                                                                                                 |                                                                                                                                                                                          | nit Housing Trends                                                                                                                | One-Unit Housing                                                                         | Present Land Use %                                                                 |
|          |                                                                                                                                                                              |                                                                                                                                                                                          |                                                                                                                                   |                                                                                          |                                                                                    |
| Ō        | Location Urban X Suburban Rur                                                                                                                                                |                                                                                                                                                                                          | - = =                                                                                                                             | eclining PRICE AGI                                                                       |                                                                                    |
| Ō        | Built-Up X Over 75% 25-75% Und                                                                                                                                               | nder 25% Demand/Supply Sho                                                                                                                                                               | rtage X In Balance O                                                                                                              | verSupply \$ (000) (yrs                                                                  | s) 2-4 Unit 00 %                                                                   |
| <u>o</u> | Growth Rapid X Stable Slov                                                                                                                                                   |                                                                                                                                                                                          |                                                                                                                                   | ver6mths 1,048 Low 0                                                                     |                                                                                    |
| ᆽ        | <u> </u>                                                                                                                                                                     |                                                                                                                                                                                          |                                                                                                                                   | ·                                                                                        | -                                                                                  |
| 片        | Neighborhood Boundaries 10 Fwy is to the                                                                                                                                     | north. Venice Blvd is to the s                                                                                                                                                           | outh. 10 Fwy is to the eas                                                                                                        |                                                                                          |                                                                                    |
| m        | Fwy is to the west.                                                                                                                                                          |                                                                                                                                                                                          |                                                                                                                                   | 1,450 Pred. 84                                                                           | Other Vac/Prk 5 %                                                                  |
| Ī        | Neighborhood Description Subject neighborh                                                                                                                                   | hood is within 1-2 miles from educat                                                                                                                                                     | ional retail and employment o                                                                                                     | listricts and all consumer supr                                                          | ort facilities including public                                                    |
| <u>ෆ</u> | -                                                                                                                                                                            |                                                                                                                                                                                          |                                                                                                                                   |                                                                                          |                                                                                    |
| Ш        | transportation, and freeways. Neighborhood                                                                                                                                   |                                                                                                                                                                                          | ompatibility and the protection                                                                                                   | i irom detrimental conditions                                                            | as well as the adequacy of                                                         |
| _        | public utilities, including police and fire prote                                                                                                                            |                                                                                                                                                                                          |                                                                                                                                   |                                                                                          |                                                                                    |
|          | Market Conditions (including support for the abo                                                                                                                             | ove conclusions) Values in the r                                                                                                                                                         | narket area were relatively                                                                                                       | v stable at the time of insp                                                             | ection. There was                                                                  |
|          | fluctuation of median prices. However,                                                                                                                                       | r, this was typical in the market                                                                                                                                                        | area.                                                                                                                             |                                                                                          |                                                                                    |
|          |                                                                                                                                                                              |                                                                                                                                                                                          |                                                                                                                                   |                                                                                          |                                                                                    |
|          | Dimensions See Site Map for Area                                                                                                                                             | Calculation Area 6                                                                                                                                                                       | 014 sf Shape                                                                                                                      | Rectangular View                                                                         | N;Res;                                                                             |
|          | •                                                                                                                                                                            |                                                                                                                                                                                          |                                                                                                                                   |                                                                                          | N,Res,                                                                             |
|          |                                                                                                                                                                              | <u> </u>                                                                                                                                                                                 | <u>tion Single Family Reside</u>                                                                                                  |                                                                                          |                                                                                    |
|          | Zoning Compliance   X   Legal   Legal Nor                                                                                                                                    | onconforming (Grandfathered Use)                                                                                                                                                         | No Zoning Illegal (descri                                                                                                         | ribe)                                                                                    |                                                                                    |
|          | Is the highest and best use of subject property a                                                                                                                            | as improved (or as proposed per plan                                                                                                                                                     | ns and specifications) the preser                                                                                                 | nt use? X Yes No If No                                                                   | o, describe. The highest                                                           |
|          | and best use meets legal permissibility                                                                                                                                      |                                                                                                                                                                                          |                                                                                                                                   |                                                                                          | , accome                                                                           |
|          | 9 .                                                                                                                                                                          |                                                                                                                                                                                          |                                                                                                                                   |                                                                                          | Dublic Debugs                                                                      |
| ш        | Utilities Public Other (describe)                                                                                                                                            | Public Other                                                                                                                                                                             | •                                                                                                                                 | -site ImprovementsType                                                                   | Public Private                                                                     |
| Ε        | Electricity X                                                                                                                                                                | Water X                                                                                                                                                                                  | Street                                                                                                                            |                                                                                          | X                                                                                  |
| S        | Gas X .                                                                                                                                                                      | Sanitary Sewer X                                                                                                                                                                         | Alley                                                                                                                             | None                                                                                     |                                                                                    |
|          | FEMA Special Flood Hazard Area Yes                                                                                                                                           | X No FEMA Flood Zone X                                                                                                                                                                   | FEMA Map # 0603                                                                                                                   | 37C1595G FEMA Maj                                                                        | Date 12/21/2018                                                                    |
|          | Are the utilities and/or off-site improvements typ                                                                                                                           |                                                                                                                                                                                          | No If No. describe.                                                                                                               |                                                                                          |                                                                                    |
|          | Are there any adverse site conditions or externa                                                                                                                             |                                                                                                                                                                                          |                                                                                                                                   | duese etc.\2 \ \ \ \ \ \ \ \ \ \ \ \ \ \ \ \ \ \                                         | o If Yes, describe.                                                                |
|          |                                                                                                                                                                              |                                                                                                                                                                                          |                                                                                                                                   |                                                                                          |                                                                                    |
|          | There were no apparent adverse easer                                                                                                                                         |                                                                                                                                                                                          | rironmental conditions note                                                                                                       | ed. However, the subject                                                                 | does back to a school                                                              |
|          | which does have an adverse affect on                                                                                                                                         | value and marketability.                                                                                                                                                                 |                                                                                                                                   |                                                                                          |                                                                                    |
|          |                                                                                                                                                                              |                                                                                                                                                                                          |                                                                                                                                   |                                                                                          |                                                                                    |
|          | Source(s) Used for Physical Characteristics of F                                                                                                                             | Property Appraisal Files X M                                                                                                                                                             | ALS X Assessment and Tax F                                                                                                        | Records Prior Inspection                                                                 | Property Owner                                                                     |
|          | X Other (describe)                                                                                                                                                           | Realist                                                                                                                                                                                  | Data Source(s) for Gross Livi                                                                                                     |                                                                                          | x Records                                                                          |
|          |                                                                                                                                                                              |                                                                                                                                                                                          | •                                                                                                                                 | · ·                                                                                      |                                                                                    |
|          | General Description                                                                                                                                                          | General Description                                                                                                                                                                      | Heating / Cooling                                                                                                                 | Amenities                                                                                | Car Storage                                                                        |
|          | Units X One One with Accessory Unit                                                                                                                                          | Concrete Slab X Crawl Space                                                                                                                                                              | FWA HWBB                                                                                                                          | X Fireplace(s) # 1                                                                       | None                                                                               |
|          | # of Stories 1                                                                                                                                                               | Full Basement Finished                                                                                                                                                                   | Radiant                                                                                                                           | Woodstove(s) # 0                                                                         | Driveway # of Cars 2                                                               |
|          | Type X Det. Att. S-Det./End Unit                                                                                                                                             | Partial Basement Finished                                                                                                                                                                | X Other Wall                                                                                                                      |                                                                                          | iveway Surface Concrete                                                            |
|          |                                                                                                                                                                              |                                                                                                                                                                                          |                                                                                                                                   | X Porch Cov                                                                              | _                                                                                  |
|          |                                                                                                                                                                              |                                                                                                                                                                                          |                                                                                                                                   |                                                                                          |                                                                                    |
|          |                                                                                                                                                                              | oof Surface Shingle                                                                                                                                                                      | Central Air Conditioning                                                                                                          | Pool None                                                                                | Carport # of Cars 0                                                                |
|          | Year Built 1939 Gui                                                                                                                                                          | utters & Downspouts Metal                                                                                                                                                                | Individual                                                                                                                        | X Fence Concrete                                                                         | Attached Detached                                                                  |
|          | Effective Age (Yrs) 50 Wir                                                                                                                                                   | indow Type Metal                                                                                                                                                                         | X Other None                                                                                                                      | Other None                                                                               | Built-in                                                                           |
| ഗ        | Appliances X Refrigerator X Range/Oven                                                                                                                                       |                                                                                                                                                                                          | /licrowave X Washer/Dryer                                                                                                         | Other (describe)                                                                         |                                                                                    |
| ţ        |                                                                                                                                                                              |                                                                                                                                                                                          |                                                                                                                                   |                                                                                          | a Living Area Above Crade                                                          |
| ш        | - married and a success of the continuous                                                                                                                                    |                                                                                                                                                                                          | s 2.0 Bath(s) 1,                                                                                                                  | 357 Square Feet of Gros                                                                  | ss Living Area Above Grade                                                         |
| ≥        | Additional features (special energy efficient item                                                                                                                           | ns, etc.) None                                                                                                                                                                           |                                                                                                                                   |                                                                                          |                                                                                    |
| Щ        |                                                                                                                                                                              |                                                                                                                                                                                          |                                                                                                                                   |                                                                                          |                                                                                    |
| 6        | Describe the condition of the property and data                                                                                                                              | a source(s) (including apparent neede                                                                                                                                                    | d repairs, deterioration, renovati                                                                                                | ons, remodeling, etc.). C4;Se                                                            | e comments -                                                                       |
| ď        | SUBJECT CONDITION                                                                                                                                                            |                                                                                                                                                                                          |                                                                                                                                   |                                                                                          |                                                                                    |
| 트        |                                                                                                                                                                              |                                                                                                                                                                                          |                                                                                                                                   |                                                                                          |                                                                                    |
| €        |                                                                                                                                                                              |                                                                                                                                                                                          |                                                                                                                                   |                                                                                          |                                                                                    |
|          |                                                                                                                                                                              |                                                                                                                                                                                          |                                                                                                                                   |                                                                                          |                                                                                    |
|          |                                                                                                                                                                              |                                                                                                                                                                                          |                                                                                                                                   |                                                                                          |                                                                                    |
|          |                                                                                                                                                                              |                                                                                                                                                                                          |                                                                                                                                   |                                                                                          |                                                                                    |
|          |                                                                                                                                                                              |                                                                                                                                                                                          |                                                                                                                                   |                                                                                          |                                                                                    |
|          | Are there any apparent physical deficiencies or                                                                                                                              | adverse conditions that affect the live                                                                                                                                                  | ability soundness or structural                                                                                                   | integrity of the property?                                                               | /as X No                                                                           |
|          | Are there any apparent physical deficiencies or                                                                                                                              |                                                                                                                                                                                          |                                                                                                                                   | · · · · · · · · · · · · · · · · · · ·                                                    | Yes X No                                                                           |
|          | If Yes, describe There are no apparent ph                                                                                                                                    | hysical deficiencies or adverse                                                                                                                                                          | conditions that affect the li                                                                                                     | ivability, soundness, or str                                                             | uctural integrity. Please                                                          |
|          |                                                                                                                                                                              | hysical deficiencies or adverse                                                                                                                                                          | conditions that affect the li                                                                                                     | ivability, soundness, or str                                                             | uctural integrity. Please                                                          |
|          | If Yes, describe There are no apparent ph<br>note that the appraiser is not a licensed                                                                                       | hysical deficiencies or adverse<br>d building contractor or profess                                                                                                                      | conditions that affect the lisional building inspector, a                                                                         | ivability, soundness, or str<br>nd is therefore not qualifie                             | uctural integrity. Please ed to survey, analyze, or                                |
|          | If Yes, describe There are no apparent ph<br>note that the appraiser is not a licensed<br>comment on physical items that are not                                             | hysical deficiencies or adverse<br>ed building contractor or profess<br>ot immediately visible to the unt                                                                                | conditions that affect the li<br>sional building inspector, a<br>rained eye. If the client ha                                     | ivability, soundness, or str<br>nd is therefore not qualifie                             | uctural integrity. Please ed to survey, analyze, or                                |
|          | If Yes, describe There are no apparent ph<br>note that the appraiser is not a licensed<br>comment on physical items that are not<br>physical problems, an expert in that fie | hysical deficiencies or adverse<br>ad building contractor or profess<br>at immediately visible to the untureled or specialty should be cons                                              | conditions that affect the lisional building inspector, a rained eye. If the client ha ulted.                                     | ivability, soundness, or str<br>nd is therefore not qualifie<br>s concerns regarding any | uctural integrity. Please<br>ed to survey, analyze, or<br>mechanical or structural |
|          | If Yes, describe There are no apparent ph<br>note that the appraiser is not a licensed<br>comment on physical items that are not                                             | hysical deficiencies or adverse<br>ad building contractor or profess<br>at immediately visible to the unt<br>ald or specialty should be cons<br>ghborhood (functional utility, style, co | conditions that affect the lisional building inspector, a rained eye. If the client haulted.  Indition, use, construction, etc.)? | ivability, soundness, or str<br>nd is therefore not qualifie<br>s concerns regarding any | uctural integrity. Please ed to survey, analyze, or                                |