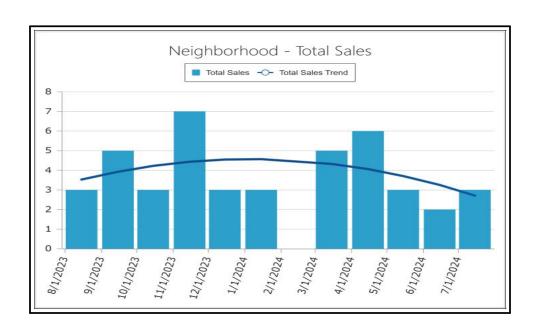

File No. 57937 Case No. 35671908

**Exterior-Only Inspection Residential Appraisal Report** 

|          | The accordance of this accordance consists and according                                                                                                                     | - to man ide the leadow/eliant with on a                                                                                                                                                 | and adamental common                                                                                                              | ted eminion of the meanlest value                                                        | of the culticat management.                                                        |
|----------|------------------------------------------------------------------------------------------------------------------------------------------------------------------------------|------------------------------------------------------------------------------------------------------------------------------------------------------------------------------------------|-----------------------------------------------------------------------------------------------------------------------------------|------------------------------------------------------------------------------------------|------------------------------------------------------------------------------------|
|          | The purpose of this summary appraisal report is                                                                                                                              |                                                                                                                                                                                          | •                                                                                                                                 |                                                                                          |                                                                                    |
|          | Property Address 3552 Kelton Ave                                                                                                                                             |                                                                                                                                                                                          | ity Los Angeles                                                                                                                   |                                                                                          |                                                                                    |
|          | Borrower Catamount Properties 2018                                                                                                                                           | B LLC Owner of Public Record                                                                                                                                                             | Aguirre Norma P; Norma P Ag                                                                                                       | uirre (Trustee) County                                                                   | Los Angeles                                                                        |
|          | Legal Description TRACT # 10516 LOT 26                                                                                                                                       | .66                                                                                                                                                                                      |                                                                                                                                   |                                                                                          |                                                                                    |
|          | Assessor's Parcel # 4252-023-028                                                                                                                                             |                                                                                                                                                                                          | Tax Year                                                                                                                          | 2023 R.E. Ta                                                                             | xes \$ 1,246                                                                       |
| H        | ·                                                                                                                                                                            |                                                                                                                                                                                          |                                                                                                                                   |                                                                                          |                                                                                    |
| Ш        | Neighborhood Name Los Angeles                                                                                                                                                |                                                                                                                                                                                          | Map Reference                                                                                                                     | 42/A6 Census                                                                             |                                                                                    |
| <u> </u> |                                                                                                                                                                              | cant Special Assessments \$                                                                                                                                                              | 0 PUD                                                                                                                             | HOA\$ 0                                                                                  | per year per month                                                                 |
| 쁵        | Property Rights Appraised X Fee Simple                                                                                                                                       | Leasehold Other (describe)                                                                                                                                                               |                                                                                                                                   |                                                                                          |                                                                                    |
| S        |                                                                                                                                                                              |                                                                                                                                                                                          | ther (describe) Loan Servici                                                                                                      | ng                                                                                       |                                                                                    |
|          | Lender/Client Wedgewood Inc                                                                                                                                                  |                                                                                                                                                                                          | 15 Manhattan Beach Blvd                                                                                                           |                                                                                          | ch CA 90278                                                                        |
|          |                                                                                                                                                                              |                                                                                                                                                                                          |                                                                                                                                   |                                                                                          |                                                                                    |
|          | Is the subject property currently offered for sale                                                                                                                           |                                                                                                                                                                                          | twelve months prior to the effect                                                                                                 | tive date of this appraisal?                                                             | Yes X No                                                                           |
|          | Report data source(s) used, offerings price(s), a                                                                                                                            | and date(s). CRMLS#                                                                                                                                                                      |                                                                                                                                   |                                                                                          |                                                                                    |
|          |                                                                                                                                                                              |                                                                                                                                                                                          |                                                                                                                                   |                                                                                          |                                                                                    |
|          | I did did not analyze the contract fo                                                                                                                                        | for sale for the subject purchase trans                                                                                                                                                  | action. Explain the results of the                                                                                                | analysis of the contract for sale                                                        | or why the analysis was not                                                        |
|          | , ;                                                                                                                                                                          | of sale for the subject purchase trans                                                                                                                                                   | action. Explain the results of the                                                                                                | analysis of the contract for sale                                                        | e or writy the arialysis was not                                                   |
| 5        | performed.                                                                                                                                                                   |                                                                                                                                                                                          |                                                                                                                                   |                                                                                          |                                                                                    |
| ă        |                                                                                                                                                                              |                                                                                                                                                                                          |                                                                                                                                   |                                                                                          |                                                                                    |
| ď        | Contract Price \$ Date of Con                                                                                                                                                | ontract Is the property                                                                                                                                                                  | seller the owner of public record                                                                                                 | ? Yes No Data Sou                                                                        | ırce(s)                                                                            |
| Ş        | Is there any financial assistance (loan charges,                                                                                                                             | ,                                                                                                                                                                                        | •                                                                                                                                 |                                                                                          |                                                                                    |
| ó        | , , ,                                                                                                                                                                        | - · · · · · · · · · · · · · · · · · · ·                                                                                                                                                  | ent assistance, etc.) to be paid t                                                                                                | by any party on behalf of the bol                                                        | lower: resno                                                                       |
| ŏ        | If Yes, report the total dollar amount and descril                                                                                                                           | ibe the items to be paid.                                                                                                                                                                |                                                                                                                                   |                                                                                          |                                                                                    |
|          |                                                                                                                                                                              |                                                                                                                                                                                          |                                                                                                                                   |                                                                                          |                                                                                    |
|          |                                                                                                                                                                              |                                                                                                                                                                                          |                                                                                                                                   |                                                                                          |                                                                                    |
|          | Note: Race and the racial composition of the                                                                                                                                 | e neighborhood are not appraisal f                                                                                                                                                       | actors                                                                                                                            |                                                                                          |                                                                                    |
|          | Neighborhood Characteristics                                                                                                                                                 |                                                                                                                                                                                          | nit Housing Trends                                                                                                                | One-Unit Housing                                                                         | Present Land Use %                                                                 |
|          |                                                                                                                                                                              |                                                                                                                                                                                          |                                                                                                                                   |                                                                                          |                                                                                    |
| Ō        | Location Urban X Suburban Rur                                                                                                                                                |                                                                                                                                                                                          | - = =                                                                                                                             | eclining PRICE AGI                                                                       |                                                                                    |
| Ō        | Built-Up X Over 75% 25-75% Und                                                                                                                                               | nder 25% Demand/Supply Sho                                                                                                                                                               | rtage X In Balance O                                                                                                              | verSupply \$ (000) (yrs                                                                  | s) 2-4 Unit 00 %                                                                   |
| <u>o</u> | Growth Rapid X Stable Slov                                                                                                                                                   |                                                                                                                                                                                          |                                                                                                                                   | ver6mths 1,048 Low 0                                                                     |                                                                                    |
| ᆽ        | <u> </u>                                                                                                                                                                     |                                                                                                                                                                                          |                                                                                                                                   | ·                                                                                        | -                                                                                  |
| 片        | Neighborhood Boundaries 10 Fwy is to the                                                                                                                                     | north. Venice Blvd is to the s                                                                                                                                                           | outh. 10 Fwy is to the eas                                                                                                        |                                                                                          |                                                                                    |
| m        | Fwy is to the west.                                                                                                                                                          |                                                                                                                                                                                          |                                                                                                                                   | 1,450 Pred. 84                                                                           | Other Vac/Prk 5 %                                                                  |
| Ī        | Neighborhood Description Subject neighborh                                                                                                                                   | hood is within 1-2 miles from educat                                                                                                                                                     | ional retail and employment o                                                                                                     | listricts and all consumer supr                                                          | ort facilities including public                                                    |
| <u>ෆ</u> | -                                                                                                                                                                            |                                                                                                                                                                                          |                                                                                                                                   |                                                                                          |                                                                                    |
| Ш        | transportation, and freeways. Neighborhood                                                                                                                                   |                                                                                                                                                                                          | ompatibility and the protection                                                                                                   | i irom detrimental conditions                                                            | as well as the adequacy of                                                         |
| _        | public utilities, including police and fire prote                                                                                                                            |                                                                                                                                                                                          |                                                                                                                                   |                                                                                          |                                                                                    |
|          | Market Conditions (including support for the abo                                                                                                                             | ove conclusions) Values in the r                                                                                                                                                         | narket area were relatively                                                                                                       | v stable at the time of insp                                                             | ection. There was                                                                  |
|          | fluctuation of median prices. However,                                                                                                                                       | r, this was typical in the market                                                                                                                                                        | area.                                                                                                                             |                                                                                          |                                                                                    |
|          |                                                                                                                                                                              |                                                                                                                                                                                          |                                                                                                                                   |                                                                                          |                                                                                    |
|          | Dimensions See Site Map for Area                                                                                                                                             | Calculation Area 6                                                                                                                                                                       | 014 sf Shape                                                                                                                      | Rectangular View                                                                         | N;Res;                                                                             |
|          | •                                                                                                                                                                            |                                                                                                                                                                                          |                                                                                                                                   |                                                                                          | N,Res,                                                                             |
|          |                                                                                                                                                                              | <u> </u>                                                                                                                                                                                 | <u>tion Single Family Reside</u>                                                                                                  |                                                                                          |                                                                                    |
|          | Zoning Compliance   X   Legal   Legal Nor                                                                                                                                    | onconforming (Grandfathered Use)                                                                                                                                                         | No Zoning Illegal (descri                                                                                                         | ribe)                                                                                    |                                                                                    |
|          | Is the highest and best use of subject property a                                                                                                                            | as improved (or as proposed per plan                                                                                                                                                     | ns and specifications) the preser                                                                                                 | nt use? X Yes No If No                                                                   | o, describe. The highest                                                           |
|          | and best use meets legal permissibility                                                                                                                                      |                                                                                                                                                                                          |                                                                                                                                   |                                                                                          | , accome                                                                           |
|          | 9 .                                                                                                                                                                          |                                                                                                                                                                                          |                                                                                                                                   |                                                                                          | Dublic Debugs                                                                      |
| ш        | Utilities Public Other (describe)                                                                                                                                            | Public Other                                                                                                                                                                             | •                                                                                                                                 | -site ImprovementsType                                                                   | Public Private                                                                     |
| Ε        | Electricity X                                                                                                                                                                | Water X                                                                                                                                                                                  | Street                                                                                                                            |                                                                                          | X                                                                                  |
| S        | Gas X .                                                                                                                                                                      | Sanitary Sewer X                                                                                                                                                                         | Alley                                                                                                                             | None                                                                                     |                                                                                    |
|          | FEMA Special Flood Hazard Area Yes                                                                                                                                           | X No FEMA Flood Zone X                                                                                                                                                                   | FEMA Map # 0603                                                                                                                   | 37C1595G FEMA Maj                                                                        | Date 12/21/2018                                                                    |
|          | Are the utilities and/or off-site improvements typ                                                                                                                           |                                                                                                                                                                                          | No If No. describe.                                                                                                               |                                                                                          |                                                                                    |
|          | Are there any adverse site conditions or externa                                                                                                                             |                                                                                                                                                                                          |                                                                                                                                   | duese etc.\2 \ \ \ \ \ \ \ \ \ \ \ \ \ \ \ \ \ \                                         | o If Yes, describe.                                                                |
|          |                                                                                                                                                                              |                                                                                                                                                                                          |                                                                                                                                   |                                                                                          |                                                                                    |
|          | There were no apparent adverse easer                                                                                                                                         |                                                                                                                                                                                          | rironmental conditions note                                                                                                       | ed. However, the subject                                                                 | does back to a school                                                              |
|          | which does have an adverse affect on                                                                                                                                         | value and marketability.                                                                                                                                                                 |                                                                                                                                   |                                                                                          |                                                                                    |
|          |                                                                                                                                                                              |                                                                                                                                                                                          |                                                                                                                                   |                                                                                          |                                                                                    |
|          | Source(s) Used for Physical Characteristics of F                                                                                                                             | Property Appraisal Files X M                                                                                                                                                             | ALS X Assessment and Tax F                                                                                                        | Records Prior Inspection                                                                 | Property Owner                                                                     |
|          | X Other (describe)                                                                                                                                                           | Realist                                                                                                                                                                                  | Data Source(s) for Gross Livi                                                                                                     |                                                                                          | x Records                                                                          |
|          |                                                                                                                                                                              |                                                                                                                                                                                          | •                                                                                                                                 | · ·                                                                                      |                                                                                    |
|          | General Description                                                                                                                                                          | General Description                                                                                                                                                                      | Heating / Cooling                                                                                                                 | Amenities                                                                                | Car Storage                                                                        |
|          | Units X One One with Accessory Unit                                                                                                                                          | Concrete Slab X Crawl Space                                                                                                                                                              | FWA HWBB                                                                                                                          | X Fireplace(s) # 1                                                                       | None                                                                               |
|          | # of Stories 1                                                                                                                                                               | Full Basement Finished                                                                                                                                                                   | Radiant                                                                                                                           | Woodstove(s) # 0                                                                         | Driveway # of Cars 2                                                               |
|          | Type X Det. Att. S-Det./End Unit                                                                                                                                             | Partial Basement Finished                                                                                                                                                                | X Other Wall                                                                                                                      |                                                                                          | iveway Surface Concrete                                                            |
|          |                                                                                                                                                                              |                                                                                                                                                                                          |                                                                                                                                   | X Porch Cov                                                                              | _                                                                                  |
|          |                                                                                                                                                                              |                                                                                                                                                                                          |                                                                                                                                   |                                                                                          |                                                                                    |
|          |                                                                                                                                                                              | oof Surface Shingle                                                                                                                                                                      | Central Air Conditioning                                                                                                          | Pool None                                                                                | Carport # of Cars 0                                                                |
|          | Year Built 1939 Gui                                                                                                                                                          | utters & Downspouts Metal                                                                                                                                                                | Individual                                                                                                                        | X Fence Concrete                                                                         | Attached Detached                                                                  |
|          | Effective Age (Yrs) 50 Wir                                                                                                                                                   | indow Type Metal                                                                                                                                                                         | X Other None                                                                                                                      | Other None                                                                               | Built-in                                                                           |
| ഗ        | Appliances X Refrigerator X Range/Oven                                                                                                                                       |                                                                                                                                                                                          | /licrowave X Washer/Dryer                                                                                                         | Other (describe)                                                                         |                                                                                    |
| ţ        |                                                                                                                                                                              |                                                                                                                                                                                          |                                                                                                                                   |                                                                                          | a Living Area Above Crade                                                          |
| ш        | - married and a success of the continuous                                                                                                                                    |                                                                                                                                                                                          | s 2.0 Bath(s) 1,                                                                                                                  | 357 Square Feet of Gros                                                                  | ss Living Area Above Grade                                                         |
| ≥        | Additional features (special energy efficient item                                                                                                                           | ns, etc.) None                                                                                                                                                                           |                                                                                                                                   |                                                                                          |                                                                                    |
| Щ        |                                                                                                                                                                              |                                                                                                                                                                                          |                                                                                                                                   |                                                                                          |                                                                                    |
| 6        | Describe the condition of the property and data                                                                                                                              | a source(s) (including apparent neede                                                                                                                                                    | d repairs, deterioration, renovati                                                                                                | ons, remodeling, etc.). C4;Se                                                            | e comments -                                                                       |
| ď        | SUBJECT CONDITION                                                                                                                                                            |                                                                                                                                                                                          |                                                                                                                                   |                                                                                          |                                                                                    |
| 트        |                                                                                                                                                                              |                                                                                                                                                                                          |                                                                                                                                   |                                                                                          |                                                                                    |
| €        |                                                                                                                                                                              |                                                                                                                                                                                          |                                                                                                                                   |                                                                                          |                                                                                    |
|          |                                                                                                                                                                              |                                                                                                                                                                                          |                                                                                                                                   |                                                                                          |                                                                                    |
|          |                                                                                                                                                                              |                                                                                                                                                                                          |                                                                                                                                   |                                                                                          |                                                                                    |
|          |                                                                                                                                                                              |                                                                                                                                                                                          |                                                                                                                                   |                                                                                          |                                                                                    |
|          |                                                                                                                                                                              |                                                                                                                                                                                          |                                                                                                                                   |                                                                                          |                                                                                    |
|          | Are there any apparent physical deficiencies or                                                                                                                              | adverse conditions that affect the live                                                                                                                                                  | ability soundness or structural                                                                                                   | integrity of the property?                                                               | /as X No                                                                           |
|          | Are there any apparent physical deficiencies or                                                                                                                              |                                                                                                                                                                                          |                                                                                                                                   | · · · · · · · · · · · · · · · · · · ·                                                    | Yes X No                                                                           |
|          | If Yes, describe There are no apparent ph                                                                                                                                    | hysical deficiencies or adverse                                                                                                                                                          | conditions that affect the li                                                                                                     | ivability, soundness, or str                                                             | uctural integrity. Please                                                          |
|          |                                                                                                                                                                              | hysical deficiencies or adverse                                                                                                                                                          | conditions that affect the li                                                                                                     | ivability, soundness, or str                                                             | uctural integrity. Please                                                          |
|          | If Yes, describe There are no apparent ph<br>note that the appraiser is not a licensed                                                                                       | hysical deficiencies or adverse<br>d building contractor or profess                                                                                                                      | conditions that affect the lisional building inspector, a                                                                         | ivability, soundness, or str<br>nd is therefore not qualifie                             | uctural integrity. Please ed to survey, analyze, or                                |
|          | If Yes, describe There are no apparent ph<br>note that the appraiser is not a licensed<br>comment on physical items that are not                                             | hysical deficiencies or adverse<br>ed building contractor or profess<br>ot immediately visible to the unt                                                                                | conditions that affect the li<br>sional building inspector, a<br>rained eye. If the client ha                                     | ivability, soundness, or str<br>nd is therefore not qualifie                             | uctural integrity. Please ed to survey, analyze, or                                |
|          | If Yes, describe There are no apparent ph<br>note that the appraiser is not a licensed<br>comment on physical items that are not<br>physical problems, an expert in that fie | hysical deficiencies or adverse<br>ad building contractor or profess<br>at immediately visible to the untureled or specialty should be cons                                              | conditions that affect the lisional building inspector, a rained eye. If the client ha ulted.                                     | ivability, soundness, or str<br>nd is therefore not qualifie<br>s concerns regarding any | uctural integrity. Please<br>ed to survey, analyze, or<br>mechanical or structural |
|          | If Yes, describe There are no apparent ph<br>note that the appraiser is not a licensed<br>comment on physical items that are not                                             | hysical deficiencies or adverse<br>ad building contractor or profess<br>at immediately visible to the unt<br>ald or specialty should be cons<br>ghborhood (functional utility, style, co | conditions that affect the lisional building inspector, a rained eye. If the client haulted.  Indition, use, construction, etc.)? | ivability, soundness, or str<br>nd is therefore not qualifie<br>s concerns regarding any | uctural integrity. Please ed to survey, analyze, or                                |