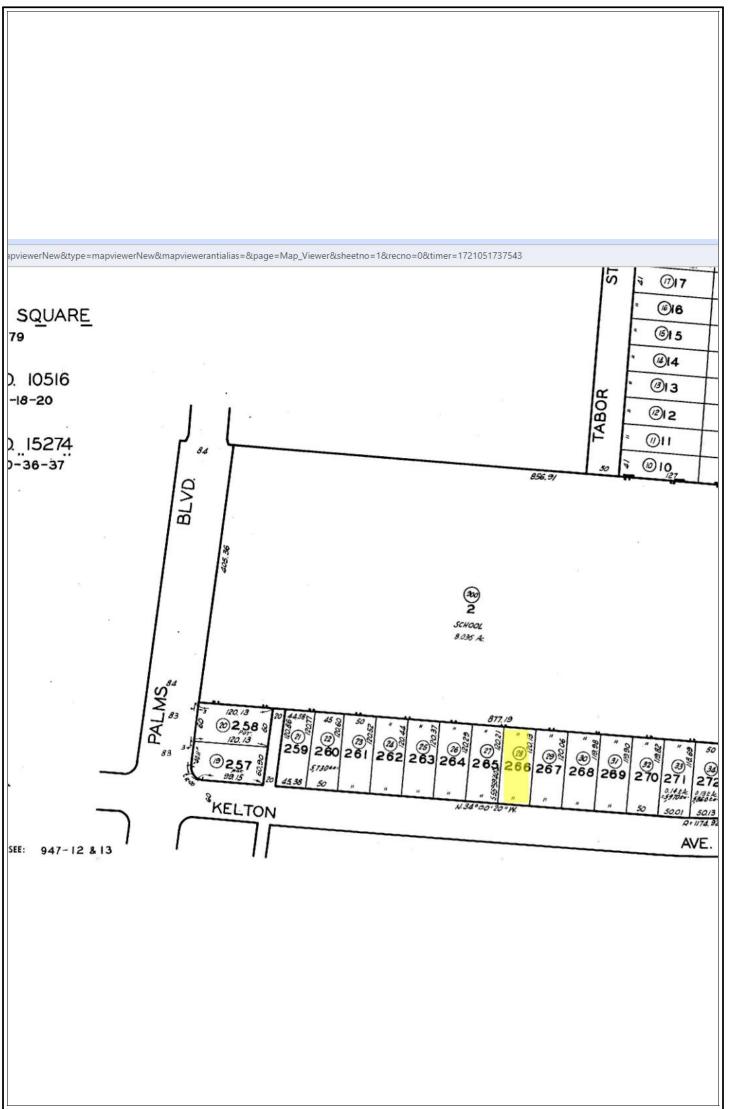

File No. 57937 Case No. 35671908

**Exterior-Only Inspection Residential Appraisal Report** 

|          | The accordance of this accordance consists and according                                                                                                                     | - to man ide the leadow/eliant with on a                                                                                                                                                 | and adamental common                                                                                                              | ted eminion of the meanlest value                                                        | of the culticat management.                                                        |
|----------|------------------------------------------------------------------------------------------------------------------------------------------------------------------------------|------------------------------------------------------------------------------------------------------------------------------------------------------------------------------------------|-----------------------------------------------------------------------------------------------------------------------------------|------------------------------------------------------------------------------------------|------------------------------------------------------------------------------------|
|          | The purpose of this summary appraisal report is                                                                                                                              |                                                                                                                                                                                          | •                                                                                                                                 |                                                                                          |                                                                                    |
|          | Property Address 3552 Kelton Ave                                                                                                                                             |                                                                                                                                                                                          | ity Los Angeles                                                                                                                   |                                                                                          |                                                                                    |
|          | Borrower Catamount Properties 2018                                                                                                                                           | B LLC Owner of Public Record                                                                                                                                                             | Aguirre Norma P; Norma P Ag                                                                                                       | uirre (Trustee) County                                                                   | Los Angeles                                                                        |
|          | Legal Description TRACT # 10516 LOT 26                                                                                                                                       | .66                                                                                                                                                                                      |                                                                                                                                   |                                                                                          |                                                                                    |
|          | Assessor's Parcel # 4252-023-028                                                                                                                                             |                                                                                                                                                                                          | Tax Year                                                                                                                          | 2023 R.E. Ta                                                                             | xes \$ 1,246                                                                       |
| H        | ·                                                                                                                                                                            |                                                                                                                                                                                          |                                                                                                                                   |                                                                                          |                                                                                    |
| Ш        | Neighborhood Name Los Angeles                                                                                                                                                |                                                                                                                                                                                          | Map Reference                                                                                                                     | 42/A6 Census                                                                             |                                                                                    |
| <u> </u> |                                                                                                                                                                              | cant Special Assessments \$                                                                                                                                                              | 0 PUD                                                                                                                             | HOA\$ 0                                                                                  | per year per month                                                                 |
| 쁵        | Property Rights Appraised X Fee Simple                                                                                                                                       | Leasehold Other (describe)                                                                                                                                                               |                                                                                                                                   |                                                                                          |                                                                                    |
| S        |                                                                                                                                                                              |                                                                                                                                                                                          | ther (describe) Loan Servici                                                                                                      | ng                                                                                       |                                                                                    |
|          | Lender/Client Wedgewood Inc                                                                                                                                                  |                                                                                                                                                                                          | 15 Manhattan Beach Blvd                                                                                                           |                                                                                          | ch CA 90278                                                                        |
|          |                                                                                                                                                                              |                                                                                                                                                                                          |                                                                                                                                   |                                                                                          |                                                                                    |
|          | Is the subject property currently offered for sale                                                                                                                           |                                                                                                                                                                                          | twelve months prior to the effect                                                                                                 | tive date of this appraisal?                                                             | Yes X No                                                                           |
|          | Report data source(s) used, offerings price(s), a                                                                                                                            | and date(s). CRMLS#                                                                                                                                                                      |                                                                                                                                   |                                                                                          |                                                                                    |
|          |                                                                                                                                                                              |                                                                                                                                                                                          |                                                                                                                                   |                                                                                          |                                                                                    |
|          | I did did not analyze the contract fo                                                                                                                                        | for sale for the subject purchase trans                                                                                                                                                  | action. Explain the results of the                                                                                                | analysis of the contract for sale                                                        | or why the analysis was not                                                        |
|          | , ;                                                                                                                                                                          | of sale for the subject purchase trans                                                                                                                                                   | action. Explain the results of the                                                                                                | analysis of the contract for sale                                                        | e or writy the arialysis was not                                                   |
| 5        | performed.                                                                                                                                                                   |                                                                                                                                                                                          |                                                                                                                                   |                                                                                          |                                                                                    |
| ă        |                                                                                                                                                                              |                                                                                                                                                                                          |                                                                                                                                   |                                                                                          |                                                                                    |
| ď        | Contract Price \$ Date of Con                                                                                                                                                | ontract Is the property                                                                                                                                                                  | seller the owner of public record                                                                                                 | ? Yes No Data Sou                                                                        | ırce(s)                                                                            |
| Ş        | Is there any financial assistance (loan charges,                                                                                                                             | ,                                                                                                                                                                                        | •                                                                                                                                 |                                                                                          |                                                                                    |
| ó        | , , ,                                                                                                                                                                        | - · · · · · · · · · · · · · · · · · · ·                                                                                                                                                  | ent assistance, etc.) to be paid t                                                                                                | by any party on behalf of the bol                                                        | lower: resno                                                                       |
| ŏ        | If Yes, report the total dollar amount and descril                                                                                                                           | ibe the items to be paid.                                                                                                                                                                |                                                                                                                                   |                                                                                          |                                                                                    |
|          |                                                                                                                                                                              |                                                                                                                                                                                          |                                                                                                                                   |                                                                                          |                                                                                    |
|          |                                                                                                                                                                              |                                                                                                                                                                                          |                                                                                                                                   |                                                                                          |                                                                                    |
|          | Note: Race and the racial composition of the                                                                                                                                 | e neighborhood are not appraisal f                                                                                                                                                       | actors                                                                                                                            |                                                                                          |                                                                                    |
|          | Neighborhood Characteristics                                                                                                                                                 |                                                                                                                                                                                          | nit Housing Trends                                                                                                                | One-Unit Housing                                                                         | Present Land Use %                                                                 |
|          |                                                                                                                                                                              |                                                                                                                                                                                          |                                                                                                                                   |                                                                                          |                                                                                    |
| Ō        | Location Urban X Suburban Rur                                                                                                                                                |                                                                                                                                                                                          | - = =                                                                                                                             | eclining PRICE AGI                                                                       |                                                                                    |
| Ō        | Built-Up X Over 75% 25-75% Und                                                                                                                                               | nder 25% Demand/Supply Sho                                                                                                                                                               | rtage X In Balance O                                                                                                              | verSupply \$ (000) (yrs                                                                  | s) 2-4 Unit 00 %                                                                   |
| <u>o</u> | Growth Rapid X Stable Slov                                                                                                                                                   |                                                                                                                                                                                          |                                                                                                                                   | ver6mths 1,048 Low 0                                                                     |                                                                                    |
| ᆽ        | <u> </u>                                                                                                                                                                     |                                                                                                                                                                                          |                                                                                                                                   | ·                                                                                        | -                                                                                  |
| 片        | Neighborhood Boundaries 10 Fwy is to the                                                                                                                                     | north. Venice Blvd is to the s                                                                                                                                                           | outh. 10 Fwy is to the eas                                                                                                        |                                                                                          |                                                                                    |
| m        | Fwy is to the west.                                                                                                                                                          |                                                                                                                                                                                          |                                                                                                                                   | 1,450 Pred. 84                                                                           | Other Vac/Prk 5 %                                                                  |
| Ī        | Neighborhood Description Subject neighborh                                                                                                                                   | hood is within 1-2 miles from educat                                                                                                                                                     | ional retail and employment o                                                                                                     | listricts and all consumer supr                                                          | ort facilities including public                                                    |
| <u>ෆ</u> | -                                                                                                                                                                            |                                                                                                                                                                                          |                                                                                                                                   |                                                                                          |                                                                                    |
| Ш        | transportation, and freeways. Neighborhood                                                                                                                                   |                                                                                                                                                                                          | ompatibility and the protection                                                                                                   | i irom detrimental conditions                                                            | as well as the adequacy of                                                         |
| _        | public utilities, including police and fire prote                                                                                                                            |                                                                                                                                                                                          |                                                                                                                                   |                                                                                          |                                                                                    |
|          | Market Conditions (including support for the abo                                                                                                                             | ove conclusions) Values in the r                                                                                                                                                         | narket area were relatively                                                                                                       | v stable at the time of insp                                                             | ection. There was                                                                  |
|          | fluctuation of median prices. However,                                                                                                                                       | r, this was typical in the market                                                                                                                                                        | area.                                                                                                                             |                                                                                          |                                                                                    |
|          |                                                                                                                                                                              |                                                                                                                                                                                          |                                                                                                                                   |                                                                                          |                                                                                    |
|          | Dimensions See Site Map for Area                                                                                                                                             | Calculation Area 6                                                                                                                                                                       | 014 sf Shape                                                                                                                      | Rectangular View                                                                         | N;Res;                                                                             |
|          | •                                                                                                                                                                            |                                                                                                                                                                                          |                                                                                                                                   |                                                                                          | N,Res,                                                                             |
|          |                                                                                                                                                                              | <u> </u>                                                                                                                                                                                 | <u>tion Single Family Reside</u>                                                                                                  |                                                                                          |                                                                                    |
|          | Zoning Compliance   X   Legal   Legal Nor                                                                                                                                    | onconforming (Grandfathered Use)                                                                                                                                                         | No Zoning Illegal (descri                                                                                                         | ribe)                                                                                    |                                                                                    |
|          | Is the highest and best use of subject property a                                                                                                                            | as improved (or as proposed per plan                                                                                                                                                     | ns and specifications) the preser                                                                                                 | nt use? X Yes No If No                                                                   | o, describe. The highest                                                           |
|          | and best use meets legal permissibility                                                                                                                                      |                                                                                                                                                                                          |                                                                                                                                   |                                                                                          | , accome                                                                           |
|          | 9 .                                                                                                                                                                          |                                                                                                                                                                                          |                                                                                                                                   |                                                                                          | Dublic Debugs                                                                      |
| ш        | Utilities Public Other (describe)                                                                                                                                            | Public Other                                                                                                                                                                             | •                                                                                                                                 | -site ImprovementsType                                                                   | Public Private                                                                     |
| Ε        | Electricity X                                                                                                                                                                | Water X                                                                                                                                                                                  | Street                                                                                                                            |                                                                                          | X                                                                                  |
| S        | Gas X .                                                                                                                                                                      | Sanitary Sewer X                                                                                                                                                                         | Alley                                                                                                                             | None                                                                                     |                                                                                    |
|          | FEMA Special Flood Hazard Area Yes                                                                                                                                           | X No FEMA Flood Zone X                                                                                                                                                                   | FEMA Map # 0603                                                                                                                   | 37C1595G FEMA Maj                                                                        | Date 12/21/2018                                                                    |
|          | Are the utilities and/or off-site improvements typ                                                                                                                           |                                                                                                                                                                                          | No If No. describe.                                                                                                               |                                                                                          |                                                                                    |
|          | Are there any adverse site conditions or externa                                                                                                                             |                                                                                                                                                                                          |                                                                                                                                   | duese etc.\2 \ \ \ \ \ \ \ \ \ \ \ \ \ \ \ \ \ \                                         | o If Yes, describe.                                                                |
|          |                                                                                                                                                                              |                                                                                                                                                                                          |                                                                                                                                   |                                                                                          |                                                                                    |
|          | There were no apparent adverse easer                                                                                                                                         |                                                                                                                                                                                          | rironmental conditions note                                                                                                       | ed. However, the subject                                                                 | does back to a school                                                              |
|          | which does have an adverse affect on                                                                                                                                         | value and marketability.                                                                                                                                                                 |                                                                                                                                   |                                                                                          |                                                                                    |
|          |                                                                                                                                                                              |                                                                                                                                                                                          |                                                                                                                                   |                                                                                          |                                                                                    |
|          | Source(s) Used for Physical Characteristics of F                                                                                                                             | Property Appraisal Files X M                                                                                                                                                             | ALS X Assessment and Tax F                                                                                                        | Records Prior Inspection                                                                 | Property Owner                                                                     |
|          | X Other (describe)                                                                                                                                                           | Realist                                                                                                                                                                                  | Data Source(s) for Gross Livi                                                                                                     |                                                                                          | x Records                                                                          |
|          |                                                                                                                                                                              |                                                                                                                                                                                          | •                                                                                                                                 | · ·                                                                                      |                                                                                    |
|          | General Description                                                                                                                                                          | General Description                                                                                                                                                                      | Heating / Cooling                                                                                                                 | Amenities                                                                                | Car Storage                                                                        |
|          | Units X One One with Accessory Unit                                                                                                                                          | Concrete Slab X Crawl Space                                                                                                                                                              | FWA HWBB                                                                                                                          | X Fireplace(s) # 1                                                                       | None                                                                               |
|          | # of Stories 1                                                                                                                                                               | Full Basement Finished                                                                                                                                                                   | Radiant                                                                                                                           | Woodstove(s) # 0                                                                         | Driveway # of Cars 2                                                               |
|          | Type X Det. Att. S-Det./End Unit                                                                                                                                             | Partial Basement Finished                                                                                                                                                                | X Other Wall                                                                                                                      |                                                                                          | iveway Surface Concrete                                                            |
|          |                                                                                                                                                                              |                                                                                                                                                                                          |                                                                                                                                   | X Porch Cov                                                                              | _                                                                                  |
|          |                                                                                                                                                                              |                                                                                                                                                                                          |                                                                                                                                   |                                                                                          |                                                                                    |
|          |                                                                                                                                                                              | oof Surface Shingle                                                                                                                                                                      | Central Air Conditioning                                                                                                          | Pool None                                                                                | Carport # of Cars 0                                                                |
|          | Year Built 1939 Gui                                                                                                                                                          | utters & Downspouts Metal                                                                                                                                                                | Individual                                                                                                                        | X Fence Concrete                                                                         | Attached Detached                                                                  |
|          | Effective Age (Yrs) 50 Wir                                                                                                                                                   | indow Type Metal                                                                                                                                                                         | X Other None                                                                                                                      | Other None                                                                               | Built-in                                                                           |
| ഗ        | Appliances X Refrigerator X Range/Oven                                                                                                                                       |                                                                                                                                                                                          | /licrowave X Washer/Dryer                                                                                                         | Other (describe)                                                                         |                                                                                    |
| ţ        |                                                                                                                                                                              |                                                                                                                                                                                          |                                                                                                                                   |                                                                                          | a Living Area Above Crade                                                          |
| ш        | - married and a success of the continuous                                                                                                                                    |                                                                                                                                                                                          | s 2.0 Bath(s) 1,                                                                                                                  | 357 Square Feet of Gros                                                                  | ss Living Area Above Grade                                                         |
| ≥        | Additional features (special energy efficient item                                                                                                                           | ns, etc.) None                                                                                                                                                                           |                                                                                                                                   |                                                                                          |                                                                                    |
| Щ        |                                                                                                                                                                              |                                                                                                                                                                                          |                                                                                                                                   |                                                                                          |                                                                                    |
| 6        | Describe the condition of the property and data                                                                                                                              | a source(s) (including apparent neede                                                                                                                                                    | d repairs, deterioration, renovati                                                                                                | ons, remodeling, etc.). C4;Se                                                            | e comments -                                                                       |
| ď        | SUBJECT CONDITION                                                                                                                                                            |                                                                                                                                                                                          |                                                                                                                                   |                                                                                          |                                                                                    |
| 트        |                                                                                                                                                                              |                                                                                                                                                                                          |                                                                                                                                   |                                                                                          |                                                                                    |
| €        |                                                                                                                                                                              |                                                                                                                                                                                          |                                                                                                                                   |                                                                                          |                                                                                    |
|          |                                                                                                                                                                              |                                                                                                                                                                                          |                                                                                                                                   |                                                                                          |                                                                                    |
|          |                                                                                                                                                                              |                                                                                                                                                                                          |                                                                                                                                   |                                                                                          |                                                                                    |
|          |                                                                                                                                                                              |                                                                                                                                                                                          |                                                                                                                                   |                                                                                          |                                                                                    |
|          |                                                                                                                                                                              |                                                                                                                                                                                          |                                                                                                                                   |                                                                                          |                                                                                    |
|          | Are there any apparent physical deficiencies or                                                                                                                              | adverse conditions that affect the live                                                                                                                                                  | ability soundness or structural                                                                                                   | integrity of the property?                                                               | /as X No                                                                           |
|          | Are there any apparent physical deficiencies or                                                                                                                              |                                                                                                                                                                                          |                                                                                                                                   | · · · · · · · · · · · · · · · · · · ·                                                    | Yes X No                                                                           |
|          | If Yes, describe There are no apparent ph                                                                                                                                    | hysical deficiencies or adverse                                                                                                                                                          | conditions that affect the li                                                                                                     | ivability, soundness, or str                                                             | uctural integrity. Please                                                          |
|          |                                                                                                                                                                              | hysical deficiencies or adverse                                                                                                                                                          | conditions that affect the li                                                                                                     | ivability, soundness, or str                                                             | uctural integrity. Please                                                          |
|          | If Yes, describe There are no apparent ph<br>note that the appraiser is not a licensed                                                                                       | hysical deficiencies or adverse<br>d building contractor or profess                                                                                                                      | conditions that affect the lisional building inspector, a                                                                         | ivability, soundness, or str<br>nd is therefore not qualifie                             | uctural integrity. Please ed to survey, analyze, or                                |
|          | If Yes, describe There are no apparent ph<br>note that the appraiser is not a licensed<br>comment on physical items that are not                                             | hysical deficiencies or adverse<br>ed building contractor or profess<br>ot immediately visible to the unt                                                                                | conditions that affect the li<br>sional building inspector, a<br>rained eye. If the client ha                                     | ivability, soundness, or str<br>nd is therefore not qualifie                             | uctural integrity. Please ed to survey, analyze, or                                |
|          | If Yes, describe There are no apparent ph<br>note that the appraiser is not a licensed<br>comment on physical items that are not<br>physical problems, an expert in that fie | hysical deficiencies or adverse<br>ad building contractor or profess<br>at immediately visible to the untureled or specialty should be cons                                              | conditions that affect the lisional building inspector, a rained eye. If the client ha ulted.                                     | ivability, soundness, or str<br>nd is therefore not qualifie<br>s concerns regarding any | uctural integrity. Please<br>ed to survey, analyze, or<br>mechanical or structural |
|          | If Yes, describe There are no apparent ph<br>note that the appraiser is not a licensed<br>comment on physical items that are not                                             | hysical deficiencies or adverse<br>ad building contractor or profess<br>at immediately visible to the unt<br>ald or specialty should be cons<br>ghborhood (functional utility, style, co | conditions that affect the lisional building inspector, a rained eye. If the client haulted.  Indition, use, construction, etc.)? | ivability, soundness, or str<br>nd is therefore not qualifie<br>s concerns regarding any | uctural integrity. Please ed to survey, analyze, or                                |