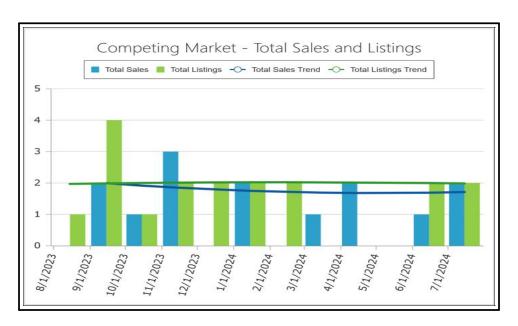

File No. 57937 Case No. 35671908

**Exterior-Only Inspection Residential Appraisal Report** 

|          | The accordance of this accordance consists and according                                                                                                                     | - to man ide the leadow/eliant with on a                                                                                                                                                 | and adamental common                                                                                                              | ted eminion of the meanlest value                                                        | of the culticat management.                                                        |
|----------|------------------------------------------------------------------------------------------------------------------------------------------------------------------------------|------------------------------------------------------------------------------------------------------------------------------------------------------------------------------------------|-----------------------------------------------------------------------------------------------------------------------------------|------------------------------------------------------------------------------------------|------------------------------------------------------------------------------------|
|          | The purpose of this summary appraisal report is                                                                                                                              |                                                                                                                                                                                          | •                                                                                                                                 |                                                                                          |                                                                                    |
|          | Property Address 3552 Kelton Ave                                                                                                                                             |                                                                                                                                                                                          | ity Los Angeles                                                                                                                   |                                                                                          |                                                                                    |
|          | Borrower Catamount Properties 2018                                                                                                                                           | B LLC Owner of Public Record                                                                                                                                                             | Aguirre Norma P; Norma P Ag                                                                                                       | uirre (Trustee) County                                                                   | Los Angeles                                                                        |
|          | Legal Description TRACT # 10516 LOT 26                                                                                                                                       | .66                                                                                                                                                                                      |                                                                                                                                   |                                                                                          |                                                                                    |
|          | Assessor's Parcel # 4252-023-028                                                                                                                                             |                                                                                                                                                                                          | Tax Year                                                                                                                          | 2023 R.E. Ta                                                                             | xes \$ 1,246                                                                       |
| H        | ·                                                                                                                                                                            |                                                                                                                                                                                          |                                                                                                                                   |                                                                                          |                                                                                    |
| Ш        | Neighborhood Name Los Angeles                                                                                                                                                |                                                                                                                                                                                          | Map Reference                                                                                                                     | 42/A6 Census                                                                             |                                                                                    |
| <u> </u> |                                                                                                                                                                              | cant Special Assessments \$                                                                                                                                                              | 0 PUD                                                                                                                             | HOA\$ 0                                                                                  | per year per month                                                                 |
| 쁵        | Property Rights Appraised X Fee Simple                                                                                                                                       | Leasehold Other (describe)                                                                                                                                                               |                                                                                                                                   |                                                                                          |                                                                                    |
| S        |                                                                                                                                                                              |                                                                                                                                                                                          | ther (describe) Loan Servici                                                                                                      | ng                                                                                       |                                                                                    |
|          | Lender/Client Wedgewood Inc                                                                                                                                                  |                                                                                                                                                                                          | 15 Manhattan Beach Blvd                                                                                                           |                                                                                          | ch CA 90278                                                                        |
|          |                                                                                                                                                                              |                                                                                                                                                                                          |                                                                                                                                   |                                                                                          |                                                                                    |
|          | Is the subject property currently offered for sale                                                                                                                           |                                                                                                                                                                                          | twelve months prior to the effect                                                                                                 | tive date of this appraisal?                                                             | Yes X No                                                                           |
|          | Report data source(s) used, offerings price(s), a                                                                                                                            | and date(s). CRMLS#                                                                                                                                                                      |                                                                                                                                   |                                                                                          |                                                                                    |
|          |                                                                                                                                                                              |                                                                                                                                                                                          |                                                                                                                                   |                                                                                          |                                                                                    |
|          | I did did not analyze the contract fo                                                                                                                                        | for sale for the subject purchase trans                                                                                                                                                  | action. Explain the results of the                                                                                                | analysis of the contract for sale                                                        | or why the analysis was not                                                        |
|          | , ;                                                                                                                                                                          | of sale for the subject purchase trans                                                                                                                                                   | action. Explain the results of the                                                                                                | analysis of the contract for sale                                                        | e or writy the arialysis was not                                                   |
| 5        | performed.                                                                                                                                                                   |                                                                                                                                                                                          |                                                                                                                                   |                                                                                          |                                                                                    |
| ă        |                                                                                                                                                                              |                                                                                                                                                                                          |                                                                                                                                   |                                                                                          |                                                                                    |
| ď        | Contract Price \$ Date of Con                                                                                                                                                | ontract Is the property                                                                                                                                                                  | seller the owner of public record                                                                                                 | ? Yes No Data Sou                                                                        | ırce(s)                                                                            |
| Ş        | Is there any financial assistance (loan charges,                                                                                                                             | ,                                                                                                                                                                                        | •                                                                                                                                 |                                                                                          |                                                                                    |
| ó        | , , ,                                                                                                                                                                        | - · · · · · · · · · · · · · · · · · · ·                                                                                                                                                  | ent assistance, etc.) to be paid t                                                                                                | by any party on behalf of the bol                                                        | lower: resno                                                                       |
| ŏ        | If Yes, report the total dollar amount and descril                                                                                                                           | ibe the items to be paid.                                                                                                                                                                |                                                                                                                                   |                                                                                          |                                                                                    |
|          |                                                                                                                                                                              |                                                                                                                                                                                          |                                                                                                                                   |                                                                                          |                                                                                    |
|          |                                                                                                                                                                              |                                                                                                                                                                                          |                                                                                                                                   |                                                                                          |                                                                                    |
|          | Note: Race and the racial composition of the                                                                                                                                 | e neighborhood are not appraisal f                                                                                                                                                       | actors                                                                                                                            |                                                                                          |                                                                                    |
|          | Neighborhood Characteristics                                                                                                                                                 |                                                                                                                                                                                          | nit Housing Trends                                                                                                                | One-Unit Housing                                                                         | Present Land Use %                                                                 |
|          |                                                                                                                                                                              |                                                                                                                                                                                          |                                                                                                                                   |                                                                                          |                                                                                    |
| Ō        | Location Urban X Suburban Rur                                                                                                                                                |                                                                                                                                                                                          | - = =                                                                                                                             | eclining PRICE AGI                                                                       |                                                                                    |
| Ō        | Built-Up X Over 75% 25-75% Und                                                                                                                                               | nder 25% Demand/Supply Sho                                                                                                                                                               | rtage X In Balance O                                                                                                              | verSupply \$ (000) (yrs                                                                  | s) 2-4 Unit 00 %                                                                   |
| <u>o</u> | Growth Rapid X Stable Slov                                                                                                                                                   |                                                                                                                                                                                          |                                                                                                                                   | ver6mths 1,048 Low 0                                                                     |                                                                                    |
| ᆽ        | <u> </u>                                                                                                                                                                     |                                                                                                                                                                                          |                                                                                                                                   | ·                                                                                        | -                                                                                  |
| 片        | Neighborhood Boundaries 10 Fwy is to the                                                                                                                                     | north. Venice Blvd is to the s                                                                                                                                                           | outh. 10 Fwy is to the eas                                                                                                        |                                                                                          |                                                                                    |
| m        | Fwy is to the west.                                                                                                                                                          |                                                                                                                                                                                          |                                                                                                                                   | 1,450 Pred. 84                                                                           | Other Vac/Prk 5 %                                                                  |
| Ī        | Neighborhood Description Subject neighborh                                                                                                                                   | hood is within 1-2 miles from educat                                                                                                                                                     | ional retail and employment o                                                                                                     | listricts and all consumer supr                                                          | ort facilities including public                                                    |
| <u>ෆ</u> | -                                                                                                                                                                            |                                                                                                                                                                                          |                                                                                                                                   |                                                                                          |                                                                                    |
| Ш        | transportation, and freeways. Neighborhood                                                                                                                                   |                                                                                                                                                                                          | ompatibility and the protection                                                                                                   | i irom detrimental conditions                                                            | as well as the adequacy of                                                         |
| _        | public utilities, including police and fire prote                                                                                                                            |                                                                                                                                                                                          |                                                                                                                                   |                                                                                          |                                                                                    |
|          | Market Conditions (including support for the abo                                                                                                                             | ove conclusions) Values in the r                                                                                                                                                         | narket area were relatively                                                                                                       | v stable at the time of insp                                                             | ection. There was                                                                  |
|          | fluctuation of median prices. However,                                                                                                                                       | r, this was typical in the market                                                                                                                                                        | area.                                                                                                                             |                                                                                          |                                                                                    |
|          |                                                                                                                                                                              |                                                                                                                                                                                          |                                                                                                                                   |                                                                                          |                                                                                    |
|          | Dimensions See Site Map for Area                                                                                                                                             | Calculation Area 6                                                                                                                                                                       | 014 sf Shape                                                                                                                      | Rectangular View                                                                         | N;Res;                                                                             |
|          | •                                                                                                                                                                            |                                                                                                                                                                                          |                                                                                                                                   |                                                                                          | N,Res,                                                                             |
|          |                                                                                                                                                                              | <u> </u>                                                                                                                                                                                 | <u>tion Single Family Reside</u>                                                                                                  |                                                                                          |                                                                                    |
|          | Zoning Compliance   X   Legal   Legal Nor                                                                                                                                    | onconforming (Grandfathered Use)                                                                                                                                                         | No Zoning Illegal (descri                                                                                                         | ribe)                                                                                    |                                                                                    |
|          | Is the highest and best use of subject property a                                                                                                                            | as improved (or as proposed per plan                                                                                                                                                     | ns and specifications) the preser                                                                                                 | nt use? X Yes No If No                                                                   | o, describe. The highest                                                           |
|          | and best use meets legal permissibility                                                                                                                                      |                                                                                                                                                                                          |                                                                                                                                   |                                                                                          | , accome                                                                           |
|          | 9 .                                                                                                                                                                          |                                                                                                                                                                                          |                                                                                                                                   |                                                                                          | Dublic Debugs                                                                      |
| ш        | Utilities Public Other (describe)                                                                                                                                            | Public Other                                                                                                                                                                             | •                                                                                                                                 | -site ImprovementsType                                                                   | Public Private                                                                     |
| Ε        | Electricity X                                                                                                                                                                | Water X                                                                                                                                                                                  | Street                                                                                                                            |                                                                                          | X                                                                                  |
| S        | Gas X .                                                                                                                                                                      | Sanitary Sewer X                                                                                                                                                                         | Alley                                                                                                                             | None                                                                                     |                                                                                    |
|          | FEMA Special Flood Hazard Area Yes                                                                                                                                           | X No FEMA Flood Zone X                                                                                                                                                                   | FEMA Map # 0603                                                                                                                   | 37C1595G FEMA Maj                                                                        | Date 12/21/2018                                                                    |
|          | Are the utilities and/or off-site improvements typ                                                                                                                           |                                                                                                                                                                                          | No If No. describe.                                                                                                               |                                                                                          |                                                                                    |
|          | Are there any adverse site conditions or externa                                                                                                                             |                                                                                                                                                                                          |                                                                                                                                   | duese etc.\2 \ \ \ \ \ \ \ \ \ \ \ \ \ \ \ \ \ \                                         | o If Yes, describe.                                                                |
|          |                                                                                                                                                                              |                                                                                                                                                                                          |                                                                                                                                   |                                                                                          |                                                                                    |
|          | There were no apparent adverse easer                                                                                                                                         |                                                                                                                                                                                          | rironmental conditions note                                                                                                       | ed. However, the subject                                                                 | does back to a school                                                              |
|          | which does have an adverse affect on                                                                                                                                         | value and marketability.                                                                                                                                                                 |                                                                                                                                   |                                                                                          |                                                                                    |
|          |                                                                                                                                                                              |                                                                                                                                                                                          |                                                                                                                                   |                                                                                          |                                                                                    |
|          | Source(s) Used for Physical Characteristics of F                                                                                                                             | Property Appraisal Files X M                                                                                                                                                             | ALS X Assessment and Tax F                                                                                                        | Records Prior Inspection                                                                 | Property Owner                                                                     |
|          | X Other (describe)                                                                                                                                                           | Realist                                                                                                                                                                                  | Data Source(s) for Gross Livi                                                                                                     |                                                                                          | x Records                                                                          |
|          |                                                                                                                                                                              |                                                                                                                                                                                          | •                                                                                                                                 | · ·                                                                                      |                                                                                    |
|          | General Description                                                                                                                                                          | General Description                                                                                                                                                                      | Heating / Cooling                                                                                                                 | Amenities                                                                                | Car Storage                                                                        |
|          | Units X One One with Accessory Unit                                                                                                                                          | Concrete Slab X Crawl Space                                                                                                                                                              | FWA HWBB                                                                                                                          | X Fireplace(s) # 1                                                                       | None                                                                               |
|          | # of Stories 1                                                                                                                                                               | Full Basement Finished                                                                                                                                                                   | Radiant                                                                                                                           | Woodstove(s) # 0                                                                         | Driveway # of Cars 2                                                               |
|          | Type X Det. Att. S-Det./End Unit                                                                                                                                             | Partial Basement Finished                                                                                                                                                                | X Other Wall                                                                                                                      |                                                                                          | iveway Surface Concrete                                                            |
|          |                                                                                                                                                                              |                                                                                                                                                                                          |                                                                                                                                   | X Porch Cov                                                                              | _                                                                                  |
|          |                                                                                                                                                                              |                                                                                                                                                                                          |                                                                                                                                   |                                                                                          |                                                                                    |
|          |                                                                                                                                                                              | oof Surface Shingle                                                                                                                                                                      | Central Air Conditioning                                                                                                          | Pool None                                                                                | Carport # of Cars 0                                                                |
|          | Year Built 1939 Gui                                                                                                                                                          | utters & Downspouts Metal                                                                                                                                                                | Individual                                                                                                                        | X Fence Concrete                                                                         | Attached Detached                                                                  |
|          | Effective Age (Yrs) 50 Wir                                                                                                                                                   | indow Type Metal                                                                                                                                                                         | X Other None                                                                                                                      | Other None                                                                               | Built-in                                                                           |
| ഗ        | Appliances X Refrigerator X Range/Oven                                                                                                                                       |                                                                                                                                                                                          | /licrowave X Washer/Dryer                                                                                                         | Other (describe)                                                                         |                                                                                    |
| ţ        |                                                                                                                                                                              |                                                                                                                                                                                          |                                                                                                                                   |                                                                                          | a Living Area Above Crade                                                          |
| ш        | - married and a success of the continuous                                                                                                                                    |                                                                                                                                                                                          | s 2.0 Bath(s) 1,                                                                                                                  | 357 Square Feet of Gros                                                                  | ss Living Area Above Grade                                                         |
| ≥        | Additional features (special energy efficient item                                                                                                                           | ns, etc.) None                                                                                                                                                                           |                                                                                                                                   |                                                                                          |                                                                                    |
| Щ        |                                                                                                                                                                              |                                                                                                                                                                                          |                                                                                                                                   |                                                                                          |                                                                                    |
| 6        | Describe the condition of the property and data                                                                                                                              | a source(s) (including apparent neede                                                                                                                                                    | d repairs, deterioration, renovati                                                                                                | ons, remodeling, etc.). C4;Se                                                            | e comments -                                                                       |
| ď        | SUBJECT CONDITION                                                                                                                                                            |                                                                                                                                                                                          |                                                                                                                                   |                                                                                          |                                                                                    |
| 트        |                                                                                                                                                                              |                                                                                                                                                                                          |                                                                                                                                   |                                                                                          |                                                                                    |
| €        |                                                                                                                                                                              |                                                                                                                                                                                          |                                                                                                                                   |                                                                                          |                                                                                    |
|          |                                                                                                                                                                              |                                                                                                                                                                                          |                                                                                                                                   |                                                                                          |                                                                                    |
|          |                                                                                                                                                                              |                                                                                                                                                                                          |                                                                                                                                   |                                                                                          |                                                                                    |
|          |                                                                                                                                                                              |                                                                                                                                                                                          |                                                                                                                                   |                                                                                          |                                                                                    |
|          |                                                                                                                                                                              |                                                                                                                                                                                          |                                                                                                                                   |                                                                                          |                                                                                    |
|          | Are there any apparent physical deficiencies or                                                                                                                              | adverse conditions that affect the live                                                                                                                                                  | ability soundness or structural                                                                                                   | integrity of the property?                                                               | /as X No                                                                           |
|          | Are there any apparent physical deficiencies or                                                                                                                              |                                                                                                                                                                                          |                                                                                                                                   | · · · · · · · · · · · · · · · · · · ·                                                    | Yes X No                                                                           |
|          | If Yes, describe There are no apparent ph                                                                                                                                    | hysical deficiencies or adverse                                                                                                                                                          | conditions that affect the li                                                                                                     | ivability, soundness, or str                                                             | uctural integrity. Please                                                          |
|          |                                                                                                                                                                              | hysical deficiencies or adverse                                                                                                                                                          | conditions that affect the li                                                                                                     | ivability, soundness, or str                                                             | uctural integrity. Please                                                          |
|          | If Yes, describe There are no apparent ph<br>note that the appraiser is not a licensed                                                                                       | hysical deficiencies or adverse<br>d building contractor or profess                                                                                                                      | conditions that affect the lisional building inspector, a                                                                         | ivability, soundness, or str<br>nd is therefore not qualifie                             | uctural integrity. Please ed to survey, analyze, or                                |
|          | If Yes, describe There are no apparent ph<br>note that the appraiser is not a licensed<br>comment on physical items that are not                                             | hysical deficiencies or adverse<br>ed building contractor or profess<br>ot immediately visible to the unt                                                                                | conditions that affect the li<br>sional building inspector, a<br>rained eye. If the client ha                                     | ivability, soundness, or str<br>nd is therefore not qualifie                             | uctural integrity. Please ed to survey, analyze, or                                |
|          | If Yes, describe There are no apparent ph<br>note that the appraiser is not a licensed<br>comment on physical items that are not<br>physical problems, an expert in that fie | hysical deficiencies or adverse<br>ad building contractor or profess<br>at immediately visible to the untureled or specialty should be cons                                              | conditions that affect the lisional building inspector, a rained eye. If the client ha ulted.                                     | ivability, soundness, or str<br>nd is therefore not qualifie<br>s concerns regarding any | uctural integrity. Please<br>ed to survey, analyze, or<br>mechanical or structural |
|          | If Yes, describe There are no apparent ph<br>note that the appraiser is not a licensed<br>comment on physical items that are not                                             | hysical deficiencies or adverse<br>ad building contractor or profess<br>at immediately visible to the unt<br>ald or specialty should be cons<br>ghborhood (functional utility, style, co | conditions that affect the lisional building inspector, a rained eye. If the client haulted.  Indition, use, construction, etc.)? | ivability, soundness, or str<br>nd is therefore not qualifie<br>s concerns regarding any | uctural integrity. Please ed to survey, analyze, or                                |