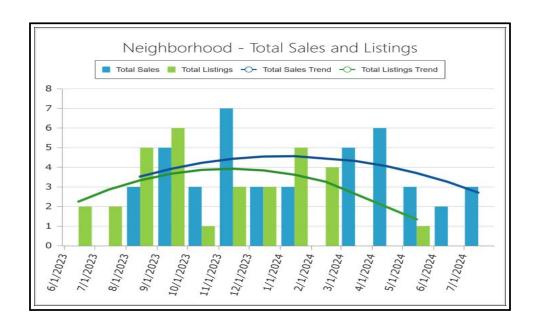

File No. 57937 Case No. 35671908

**Exterior-Only Inspection Residential Appraisal Report** 

|          | The accordance of this accordance consists and according                                                                                                                     | - to man ide the leadow/eliant with on a                                                                                                                                                 | and adamental common                                                                                                              | ted eminion of the meanlest value                                                        | of the culticat management.                                                        |
|----------|------------------------------------------------------------------------------------------------------------------------------------------------------------------------------|------------------------------------------------------------------------------------------------------------------------------------------------------------------------------------------|-----------------------------------------------------------------------------------------------------------------------------------|------------------------------------------------------------------------------------------|------------------------------------------------------------------------------------|
|          | The purpose of this summary appraisal report is                                                                                                                              |                                                                                                                                                                                          | •                                                                                                                                 |                                                                                          |                                                                                    |
|          | Property Address 3552 Kelton Ave                                                                                                                                             |                                                                                                                                                                                          | ity Los Angeles                                                                                                                   |                                                                                          |                                                                                    |
|          | Borrower Catamount Properties 2018                                                                                                                                           | B LLC Owner of Public Record                                                                                                                                                             | Aguirre Norma P; Norma P Ag                                                                                                       | uirre (Trustee) County                                                                   | Los Angeles                                                                        |
|          | Legal Description TRACT # 10516 LOT 26                                                                                                                                       | .66                                                                                                                                                                                      |                                                                                                                                   |                                                                                          |                                                                                    |
|          | Assessor's Parcel # 4252-023-028                                                                                                                                             |                                                                                                                                                                                          | Tax Year                                                                                                                          | 2023 R.E. Ta                                                                             | xes \$ 1,246                                                                       |
| H        | ·                                                                                                                                                                            |                                                                                                                                                                                          |                                                                                                                                   |                                                                                          |                                                                                    |
| Ш        | Neighborhood Name Los Angeles                                                                                                                                                |                                                                                                                                                                                          | Map Reference                                                                                                                     | 42/A6 Census                                                                             |                                                                                    |
| <u> </u> |                                                                                                                                                                              | cant Special Assessments \$                                                                                                                                                              | 0 PUD                                                                                                                             | HOA\$ 0                                                                                  | per year per month                                                                 |
| 쁵        | Property Rights Appraised X Fee Simple                                                                                                                                       | Leasehold Other (describe)                                                                                                                                                               |                                                                                                                                   |                                                                                          |                                                                                    |
| S        |                                                                                                                                                                              |                                                                                                                                                                                          | ther (describe) Loan Servici                                                                                                      | ng                                                                                       |                                                                                    |
|          | Lender/Client Wedgewood Inc                                                                                                                                                  |                                                                                                                                                                                          | 15 Manhattan Beach Blvd                                                                                                           |                                                                                          | ch CA 90278                                                                        |
|          |                                                                                                                                                                              |                                                                                                                                                                                          |                                                                                                                                   |                                                                                          |                                                                                    |
|          | Is the subject property currently offered for sale                                                                                                                           |                                                                                                                                                                                          | twelve months prior to the effect                                                                                                 | tive date of this appraisal?                                                             | Yes X No                                                                           |
|          | Report data source(s) used, offerings price(s), a                                                                                                                            | and date(s). CRMLS#                                                                                                                                                                      |                                                                                                                                   |                                                                                          |                                                                                    |
|          |                                                                                                                                                                              |                                                                                                                                                                                          |                                                                                                                                   |                                                                                          |                                                                                    |
|          | I did did not analyze the contract fo                                                                                                                                        | for sale for the subject purchase trans                                                                                                                                                  | action. Explain the results of the                                                                                                | analysis of the contract for sale                                                        | or why the analysis was not                                                        |
|          | , ;                                                                                                                                                                          | of sale for the subject purchase trans                                                                                                                                                   | action. Explain the results of the                                                                                                | analysis of the contract for sale                                                        | e or writy the arialysis was not                                                   |
| 5        | performed.                                                                                                                                                                   |                                                                                                                                                                                          |                                                                                                                                   |                                                                                          |                                                                                    |
| ă        |                                                                                                                                                                              |                                                                                                                                                                                          |                                                                                                                                   |                                                                                          |                                                                                    |
| ď        | Contract Price \$ Date of Con                                                                                                                                                | ontract Is the property                                                                                                                                                                  | seller the owner of public record                                                                                                 | ? Yes No Data Sou                                                                        | ırce(s)                                                                            |
| Ş        | Is there any financial assistance (loan charges,                                                                                                                             | ,                                                                                                                                                                                        | •                                                                                                                                 |                                                                                          |                                                                                    |
| ó        | , , ,                                                                                                                                                                        | - · · · · · · · · · · · · · · · · · · ·                                                                                                                                                  | ent assistance, etc.) to be paid t                                                                                                | by any party on behalf of the bol                                                        | lower: resno                                                                       |
| ŏ        | If Yes, report the total dollar amount and descril                                                                                                                           | ibe the items to be paid.                                                                                                                                                                |                                                                                                                                   |                                                                                          |                                                                                    |
|          |                                                                                                                                                                              |                                                                                                                                                                                          |                                                                                                                                   |                                                                                          |                                                                                    |
|          |                                                                                                                                                                              |                                                                                                                                                                                          |                                                                                                                                   |                                                                                          |                                                                                    |
|          | Note: Race and the racial composition of the                                                                                                                                 | e neighborhood are not appraisal f                                                                                                                                                       | actors                                                                                                                            |                                                                                          |                                                                                    |
|          | Neighborhood Characteristics                                                                                                                                                 |                                                                                                                                                                                          | nit Housing Trends                                                                                                                | One-Unit Housing                                                                         | Present Land Use %                                                                 |
|          |                                                                                                                                                                              |                                                                                                                                                                                          |                                                                                                                                   |                                                                                          |                                                                                    |
| Ō        | Location Urban X Suburban Rur                                                                                                                                                |                                                                                                                                                                                          | - = =                                                                                                                             | eclining PRICE AGI                                                                       |                                                                                    |
| Ō        | Built-Up X Over 75% 25-75% Und                                                                                                                                               | nder 25% Demand/Supply Sho                                                                                                                                                               | rtage X In Balance O                                                                                                              | verSupply \$ (000) (yrs                                                                  | s) 2-4 Unit 00 %                                                                   |
| <u>o</u> | Growth Rapid X Stable Slov                                                                                                                                                   |                                                                                                                                                                                          |                                                                                                                                   | ver6mths 1,048 Low 0                                                                     |                                                                                    |
| ᆽ        | <u> </u>                                                                                                                                                                     |                                                                                                                                                                                          |                                                                                                                                   | ·                                                                                        | -                                                                                  |
| 片        | Neighborhood Boundaries 10 Fwy is to the                                                                                                                                     | north. Venice Blvd is to the s                                                                                                                                                           | outh. 10 Fwy is to the eas                                                                                                        |                                                                                          |                                                                                    |
| m        | Fwy is to the west.                                                                                                                                                          |                                                                                                                                                                                          |                                                                                                                                   | 1,450 Pred. 84                                                                           | Other Vac/Prk 5 %                                                                  |
| Ī        | Neighborhood Description Subject neighborh                                                                                                                                   | hood is within 1-2 miles from educat                                                                                                                                                     | ional retail and employment o                                                                                                     | listricts and all consumer supr                                                          | ort facilities including public                                                    |
| <u>ෆ</u> | -                                                                                                                                                                            |                                                                                                                                                                                          |                                                                                                                                   |                                                                                          |                                                                                    |
| Ш        | transportation, and freeways. Neighborhood                                                                                                                                   |                                                                                                                                                                                          | ompatibility and the protection                                                                                                   | i irom detrimental conditions                                                            | as well as the adequacy of                                                         |
| _        | public utilities, including police and fire prote                                                                                                                            |                                                                                                                                                                                          |                                                                                                                                   |                                                                                          |                                                                                    |
|          | Market Conditions (including support for the abo                                                                                                                             | ove conclusions) Values in the r                                                                                                                                                         | narket area were relatively                                                                                                       | v stable at the time of insp                                                             | ection. There was                                                                  |
|          | fluctuation of median prices. However,                                                                                                                                       | r, this was typical in the market                                                                                                                                                        | area.                                                                                                                             |                                                                                          |                                                                                    |
|          |                                                                                                                                                                              |                                                                                                                                                                                          |                                                                                                                                   |                                                                                          |                                                                                    |
|          | Dimensions See Site Map for Area                                                                                                                                             | Calculation Area 6                                                                                                                                                                       | 014 sf Shape                                                                                                                      | Rectangular View                                                                         | N;Res;                                                                             |
|          | •                                                                                                                                                                            |                                                                                                                                                                                          |                                                                                                                                   |                                                                                          | N,Res,                                                                             |
|          |                                                                                                                                                                              | <u> </u>                                                                                                                                                                                 | <u>tion Single Family Reside</u>                                                                                                  |                                                                                          |                                                                                    |
|          | Zoning Compliance   X   Legal   Legal Nor                                                                                                                                    | onconforming (Grandfathered Use)                                                                                                                                                         | No Zoning Illegal (descri                                                                                                         | ribe)                                                                                    |                                                                                    |
|          | Is the highest and best use of subject property a                                                                                                                            | as improved (or as proposed per plan                                                                                                                                                     | ns and specifications) the preser                                                                                                 | nt use? X Yes No If No                                                                   | o, describe. The highest                                                           |
|          | and best use meets legal permissibility                                                                                                                                      |                                                                                                                                                                                          |                                                                                                                                   |                                                                                          | , accome                                                                           |
|          | 9 .                                                                                                                                                                          |                                                                                                                                                                                          |                                                                                                                                   |                                                                                          | Dublic Debugs                                                                      |
| ш        | Utilities Public Other (describe)                                                                                                                                            | Public Other                                                                                                                                                                             | •                                                                                                                                 | -site ImprovementsType                                                                   | Public Private                                                                     |
| Ε        | Electricity X                                                                                                                                                                | Water X                                                                                                                                                                                  | Street                                                                                                                            |                                                                                          | X                                                                                  |
| S        | Gas X .                                                                                                                                                                      | Sanitary Sewer X                                                                                                                                                                         | Alley                                                                                                                             | None                                                                                     |                                                                                    |
|          | FEMA Special Flood Hazard Area Yes                                                                                                                                           | X No FEMA Flood Zone X                                                                                                                                                                   | FEMA Map # 0603                                                                                                                   | 37C1595G FEMA Maj                                                                        | Date 12/21/2018                                                                    |
|          | Are the utilities and/or off-site improvements typ                                                                                                                           |                                                                                                                                                                                          | No If No. describe.                                                                                                               |                                                                                          |                                                                                    |
|          | Are there any adverse site conditions or externa                                                                                                                             |                                                                                                                                                                                          |                                                                                                                                   | duese etc.\2 \ \ \ \ \ \ \ \ \ \ \ \ \ \ \ \ \ \                                         | o If Yes, describe.                                                                |
|          |                                                                                                                                                                              |                                                                                                                                                                                          |                                                                                                                                   |                                                                                          |                                                                                    |
|          | There were no apparent adverse easer                                                                                                                                         |                                                                                                                                                                                          | rironmental conditions note                                                                                                       | ed. However, the subject                                                                 | does back to a school                                                              |
|          | which does have an adverse affect on                                                                                                                                         | value and marketability.                                                                                                                                                                 |                                                                                                                                   |                                                                                          |                                                                                    |
|          |                                                                                                                                                                              |                                                                                                                                                                                          |                                                                                                                                   |                                                                                          |                                                                                    |
|          | Source(s) Used for Physical Characteristics of F                                                                                                                             | Property Appraisal Files X M                                                                                                                                                             | ALS X Assessment and Tax F                                                                                                        | Records Prior Inspection                                                                 | Property Owner                                                                     |
|          | X Other (describe)                                                                                                                                                           | Realist                                                                                                                                                                                  | Data Source(s) for Gross Livi                                                                                                     |                                                                                          | x Records                                                                          |
|          |                                                                                                                                                                              |                                                                                                                                                                                          | •                                                                                                                                 | · ·                                                                                      |                                                                                    |
|          | General Description                                                                                                                                                          | General Description                                                                                                                                                                      | Heating / Cooling                                                                                                                 | Amenities                                                                                | Car Storage                                                                        |
|          | Units X One One with Accessory Unit                                                                                                                                          | Concrete Slab X Crawl Space                                                                                                                                                              | FWA HWBB                                                                                                                          | X Fireplace(s) # 1                                                                       | None                                                                               |
|          | # of Stories 1                                                                                                                                                               | Full Basement Finished                                                                                                                                                                   | Radiant                                                                                                                           | Woodstove(s) # 0                                                                         | Driveway # of Cars 2                                                               |
|          | Type X Det. Att. S-Det./End Unit                                                                                                                                             | Partial Basement Finished                                                                                                                                                                | X Other Wall                                                                                                                      |                                                                                          | iveway Surface Concrete                                                            |
|          |                                                                                                                                                                              |                                                                                                                                                                                          |                                                                                                                                   | X Porch Cov                                                                              | _                                                                                  |
|          |                                                                                                                                                                              |                                                                                                                                                                                          |                                                                                                                                   |                                                                                          |                                                                                    |
|          |                                                                                                                                                                              | oof Surface Shingle                                                                                                                                                                      | Central Air Conditioning                                                                                                          | Pool None                                                                                | Carport # of Cars 0                                                                |
|          | Year Built 1939 Gui                                                                                                                                                          | utters & Downspouts Metal                                                                                                                                                                | Individual                                                                                                                        | X Fence Concrete                                                                         | Attached Detached                                                                  |
|          | Effective Age (Yrs) 50 Wir                                                                                                                                                   | indow Type Metal                                                                                                                                                                         | X Other None                                                                                                                      | Other None                                                                               | Built-in                                                                           |
| ഗ        | Appliances X Refrigerator X Range/Oven                                                                                                                                       |                                                                                                                                                                                          | /licrowave X Washer/Dryer                                                                                                         | Other (describe)                                                                         |                                                                                    |
| ţ        |                                                                                                                                                                              |                                                                                                                                                                                          |                                                                                                                                   |                                                                                          | a Living Area Above Crade                                                          |
| ш        | - married and a success of the continuous                                                                                                                                    |                                                                                                                                                                                          | s 2.0 Bath(s) 1,                                                                                                                  | 357 Square Feet of Gros                                                                  | ss Living Area Above Grade                                                         |
| ≥        | Additional features (special energy efficient item                                                                                                                           | ns, etc.) None                                                                                                                                                                           |                                                                                                                                   |                                                                                          |                                                                                    |
| Щ        |                                                                                                                                                                              |                                                                                                                                                                                          |                                                                                                                                   |                                                                                          |                                                                                    |
| 6        | Describe the condition of the property and data                                                                                                                              | a source(s) (including apparent neede                                                                                                                                                    | d repairs, deterioration, renovati                                                                                                | ons, remodeling, etc.). C4;Se                                                            | e comments -                                                                       |
| ď        | SUBJECT CONDITION                                                                                                                                                            |                                                                                                                                                                                          |                                                                                                                                   |                                                                                          |                                                                                    |
| 트        |                                                                                                                                                                              |                                                                                                                                                                                          |                                                                                                                                   |                                                                                          |                                                                                    |
| €        |                                                                                                                                                                              |                                                                                                                                                                                          |                                                                                                                                   |                                                                                          |                                                                                    |
|          |                                                                                                                                                                              |                                                                                                                                                                                          |                                                                                                                                   |                                                                                          |                                                                                    |
|          |                                                                                                                                                                              |                                                                                                                                                                                          |                                                                                                                                   |                                                                                          |                                                                                    |
|          |                                                                                                                                                                              |                                                                                                                                                                                          |                                                                                                                                   |                                                                                          |                                                                                    |
|          |                                                                                                                                                                              |                                                                                                                                                                                          |                                                                                                                                   |                                                                                          |                                                                                    |
|          | Are there any apparent physical deficiencies or                                                                                                                              | adverse conditions that affect the live                                                                                                                                                  | ability soundness or structural                                                                                                   | integrity of the property?                                                               | /as X No                                                                           |
|          | Are there any apparent physical deficiencies or                                                                                                                              |                                                                                                                                                                                          |                                                                                                                                   | · · · · · · · · · · · · · · · · · · ·                                                    | Yes X No                                                                           |
|          | If Yes, describe There are no apparent ph                                                                                                                                    | hysical deficiencies or adverse                                                                                                                                                          | conditions that affect the li                                                                                                     | ivability, soundness, or str                                                             | uctural integrity. Please                                                          |
|          |                                                                                                                                                                              | hysical deficiencies or adverse                                                                                                                                                          | conditions that affect the li                                                                                                     | ivability, soundness, or str                                                             | uctural integrity. Please                                                          |
|          | If Yes, describe There are no apparent ph<br>note that the appraiser is not a licensed                                                                                       | hysical deficiencies or adverse<br>d building contractor or profess                                                                                                                      | conditions that affect the lisional building inspector, a                                                                         | ivability, soundness, or str<br>nd is therefore not qualifie                             | uctural integrity. Please ed to survey, analyze, or                                |
|          | If Yes, describe There are no apparent ph<br>note that the appraiser is not a licensed<br>comment on physical items that are not                                             | hysical deficiencies or adverse<br>ed building contractor or profess<br>ot immediately visible to the unt                                                                                | conditions that affect the li<br>sional building inspector, a<br>rained eye. If the client ha                                     | ivability, soundness, or str<br>nd is therefore not qualifie                             | uctural integrity. Please ed to survey, analyze, or                                |
|          | If Yes, describe There are no apparent ph<br>note that the appraiser is not a licensed<br>comment on physical items that are not<br>physical problems, an expert in that fie | hysical deficiencies or adverse<br>ad building contractor or profess<br>at immediately visible to the untureled or specialty should be cons                                              | conditions that affect the lisional building inspector, a rained eye. If the client ha ulted.                                     | ivability, soundness, or str<br>nd is therefore not qualifie<br>s concerns regarding any | uctural integrity. Please<br>ed to survey, analyze, or<br>mechanical or structural |
|          | If Yes, describe There are no apparent ph<br>note that the appraiser is not a licensed<br>comment on physical items that are not                                             | hysical deficiencies or adverse<br>ad building contractor or profess<br>at immediately visible to the unt<br>ald or specialty should be cons<br>ghborhood (functional utility, style, co | conditions that affect the lisional building inspector, a rained eye. If the client haulted.  Indition, use, construction, etc.)? | ivability, soundness, or str<br>nd is therefore not qualifie<br>s concerns regarding any | uctural integrity. Please ed to survey, analyze, or                                |