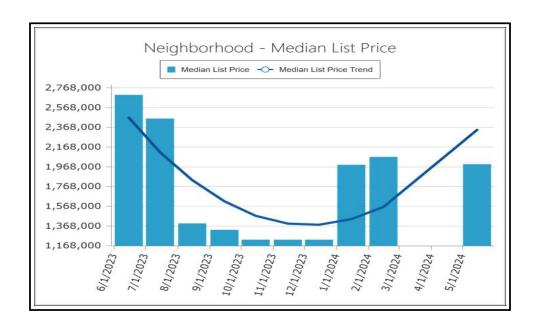

File No. 57937 Case No. 35671908

**Exterior-Only Inspection Residential Appraisal Report** 

|          | The accordance of this accordance consists and according                                                                                                                     | - to man ide the leadow/eliant with on a                                                                                                                                                 | and adamental common                                                                                                              | ted eminion of the meanlest value                                                        | of the culticat management.                                                        |
|----------|------------------------------------------------------------------------------------------------------------------------------------------------------------------------------|------------------------------------------------------------------------------------------------------------------------------------------------------------------------------------------|-----------------------------------------------------------------------------------------------------------------------------------|------------------------------------------------------------------------------------------|------------------------------------------------------------------------------------|
|          | The purpose of this summary appraisal report is                                                                                                                              |                                                                                                                                                                                          | •                                                                                                                                 |                                                                                          |                                                                                    |
|          | Property Address 3552 Kelton Ave                                                                                                                                             |                                                                                                                                                                                          | ity Los Angeles                                                                                                                   |                                                                                          |                                                                                    |
|          | Borrower Catamount Properties 2018                                                                                                                                           | B LLC Owner of Public Record                                                                                                                                                             | Aguirre Norma P; Norma P Ag                                                                                                       | uirre (Trustee) County                                                                   | Los Angeles                                                                        |
|          | Legal Description TRACT # 10516 LOT 26                                                                                                                                       | .66                                                                                                                                                                                      |                                                                                                                                   |                                                                                          |                                                                                    |
|          | Assessor's Parcel # 4252-023-028                                                                                                                                             |                                                                                                                                                                                          | Tax Year                                                                                                                          | 2023 R.E. Ta                                                                             | xes \$ 1,246                                                                       |
| H        | ·                                                                                                                                                                            |                                                                                                                                                                                          |                                                                                                                                   |                                                                                          |                                                                                    |
| Ш        | Neighborhood Name Los Angeles                                                                                                                                                |                                                                                                                                                                                          | Map Reference                                                                                                                     | 42/A6 Census                                                                             |                                                                                    |
| <u> </u> |                                                                                                                                                                              | cant Special Assessments \$                                                                                                                                                              | 0 PUD                                                                                                                             | HOA\$ 0                                                                                  | per year per month                                                                 |
| 쁵        | Property Rights Appraised X Fee Simple                                                                                                                                       | Leasehold Other (describe)                                                                                                                                                               |                                                                                                                                   |                                                                                          |                                                                                    |
| S        |                                                                                                                                                                              |                                                                                                                                                                                          | ther (describe) Loan Servici                                                                                                      | ng                                                                                       |                                                                                    |
|          | Lender/Client Wedgewood Inc                                                                                                                                                  |                                                                                                                                                                                          | 15 Manhattan Beach Blvd                                                                                                           |                                                                                          | ch CA 90278                                                                        |
|          |                                                                                                                                                                              |                                                                                                                                                                                          |                                                                                                                                   |                                                                                          |                                                                                    |
|          | Is the subject property currently offered for sale                                                                                                                           |                                                                                                                                                                                          | twelve months prior to the effect                                                                                                 | tive date of this appraisal?                                                             | Yes X No                                                                           |
|          | Report data source(s) used, offerings price(s), a                                                                                                                            | and date(s). CRMLS#                                                                                                                                                                      |                                                                                                                                   |                                                                                          |                                                                                    |
|          |                                                                                                                                                                              |                                                                                                                                                                                          |                                                                                                                                   |                                                                                          |                                                                                    |
|          | I did did not analyze the contract fo                                                                                                                                        | for sale for the subject purchase trans                                                                                                                                                  | action. Explain the results of the                                                                                                | analysis of the contract for sale                                                        | or why the analysis was not                                                        |
|          | , ;                                                                                                                                                                          | of sale for the subject purchase trans                                                                                                                                                   | action. Explain the results of the                                                                                                | analysis of the contract for sale                                                        | e or writy the arialysis was not                                                   |
| 5        | performed.                                                                                                                                                                   |                                                                                                                                                                                          |                                                                                                                                   |                                                                                          |                                                                                    |
| ă        |                                                                                                                                                                              |                                                                                                                                                                                          |                                                                                                                                   |                                                                                          |                                                                                    |
| ď        | Contract Price \$ Date of Con                                                                                                                                                | ontract Is the property                                                                                                                                                                  | seller the owner of public record                                                                                                 | ? Yes No Data Sou                                                                        | ırce(s)                                                                            |
| Ş        | Is there any financial assistance (loan charges,                                                                                                                             | ,                                                                                                                                                                                        | •                                                                                                                                 |                                                                                          |                                                                                    |
| ó        | , , ,                                                                                                                                                                        | - · · · · · · · · · · · · · · · · · · ·                                                                                                                                                  | ent assistance, etc.) to be paid t                                                                                                | by any party on behalf of the bol                                                        | lower: resno                                                                       |
| ŏ        | If Yes, report the total dollar amount and descril                                                                                                                           | ibe the items to be paid.                                                                                                                                                                |                                                                                                                                   |                                                                                          |                                                                                    |
|          |                                                                                                                                                                              |                                                                                                                                                                                          |                                                                                                                                   |                                                                                          |                                                                                    |
|          |                                                                                                                                                                              |                                                                                                                                                                                          |                                                                                                                                   |                                                                                          |                                                                                    |
|          | Note: Race and the racial composition of the                                                                                                                                 | e neighborhood are not appraisal f                                                                                                                                                       | actors                                                                                                                            |                                                                                          |                                                                                    |
|          | Neighborhood Characteristics                                                                                                                                                 |                                                                                                                                                                                          | nit Housing Trends                                                                                                                | One-Unit Housing                                                                         | Present Land Use %                                                                 |
|          |                                                                                                                                                                              |                                                                                                                                                                                          |                                                                                                                                   |                                                                                          |                                                                                    |
| Ō        | Location Urban X Suburban Rur                                                                                                                                                |                                                                                                                                                                                          | - = =                                                                                                                             | eclining PRICE AGI                                                                       |                                                                                    |
| Ō        | Built-Up X Over 75% 25-75% Und                                                                                                                                               | nder 25% Demand/Supply Sho                                                                                                                                                               | rtage X In Balance O                                                                                                              | verSupply \$ (000) (yrs                                                                  | s) 2-4 Unit 00 %                                                                   |
| <u>o</u> | Growth Rapid X Stable Slov                                                                                                                                                   |                                                                                                                                                                                          |                                                                                                                                   | ver6mths 1,048 Low 0                                                                     |                                                                                    |
| ᆽ        | <u> </u>                                                                                                                                                                     |                                                                                                                                                                                          |                                                                                                                                   | ·                                                                                        | -                                                                                  |
| 片        | Neighborhood Boundaries 10 Fwy is to the                                                                                                                                     | north. Venice Blvd is to the s                                                                                                                                                           | outh. 10 Fwy is to the eas                                                                                                        |                                                                                          |                                                                                    |
| m        | Fwy is to the west.                                                                                                                                                          |                                                                                                                                                                                          |                                                                                                                                   | 1,450 Pred. 84                                                                           | Other Vac/Prk 5 %                                                                  |
| Ī        | Neighborhood Description Subject neighborh                                                                                                                                   | hood is within 1-2 miles from educat                                                                                                                                                     | ional retail and employment o                                                                                                     | listricts and all consumer supr                                                          | ort facilities including public                                                    |
| <u>ෆ</u> | -                                                                                                                                                                            |                                                                                                                                                                                          |                                                                                                                                   |                                                                                          |                                                                                    |
| Ш        | transportation, and freeways. Neighborhood                                                                                                                                   |                                                                                                                                                                                          | ompatibility and the protection                                                                                                   | i irom detrimental conditions                                                            | as well as the adequacy of                                                         |
| _        | public utilities, including police and fire prote                                                                                                                            |                                                                                                                                                                                          |                                                                                                                                   |                                                                                          |                                                                                    |
|          | Market Conditions (including support for the abo                                                                                                                             | ove conclusions) Values in the r                                                                                                                                                         | narket area were relatively                                                                                                       | v stable at the time of insp                                                             | ection. There was                                                                  |
|          | fluctuation of median prices. However,                                                                                                                                       | r, this was typical in the market                                                                                                                                                        | area.                                                                                                                             |                                                                                          |                                                                                    |
|          |                                                                                                                                                                              |                                                                                                                                                                                          |                                                                                                                                   |                                                                                          |                                                                                    |
|          | Dimensions See Site Map for Area                                                                                                                                             | Calculation Area 6                                                                                                                                                                       | 014 sf Shape                                                                                                                      | Rectangular View                                                                         | N;Res;                                                                             |
|          | •                                                                                                                                                                            |                                                                                                                                                                                          |                                                                                                                                   |                                                                                          | N,Res,                                                                             |
|          |                                                                                                                                                                              | <u> </u>                                                                                                                                                                                 | <u>tion Single Family Reside</u>                                                                                                  |                                                                                          |                                                                                    |
|          | Zoning Compliance   X   Legal   Legal Nor                                                                                                                                    | onconforming (Grandfathered Use)                                                                                                                                                         | No Zoning Illegal (descri                                                                                                         | ribe)                                                                                    |                                                                                    |
|          | Is the highest and best use of subject property a                                                                                                                            | as improved (or as proposed per plan                                                                                                                                                     | ns and specifications) the preser                                                                                                 | nt use? X Yes No If No                                                                   | o, describe. The highest                                                           |
|          | and best use meets legal permissibility                                                                                                                                      |                                                                                                                                                                                          |                                                                                                                                   |                                                                                          | , accome                                                                           |
|          | 9 .                                                                                                                                                                          |                                                                                                                                                                                          |                                                                                                                                   |                                                                                          | Dublic Debugs                                                                      |
| ш        | Utilities Public Other (describe)                                                                                                                                            | Public Other                                                                                                                                                                             | •                                                                                                                                 | -site ImprovementsType                                                                   | Public Private                                                                     |
| Ε        | Electricity X                                                                                                                                                                | Water X                                                                                                                                                                                  | Street                                                                                                                            |                                                                                          | X                                                                                  |
| S        | Gas X .                                                                                                                                                                      | Sanitary Sewer X                                                                                                                                                                         | Alley                                                                                                                             | None                                                                                     |                                                                                    |
|          | FEMA Special Flood Hazard Area Yes                                                                                                                                           | X No FEMA Flood Zone X                                                                                                                                                                   | FEMA Map # 0603                                                                                                                   | 37C1595G FEMA Maj                                                                        | Date 12/21/2018                                                                    |
|          | Are the utilities and/or off-site improvements typ                                                                                                                           |                                                                                                                                                                                          | No If No. describe.                                                                                                               |                                                                                          |                                                                                    |
|          | Are there any adverse site conditions or externa                                                                                                                             |                                                                                                                                                                                          |                                                                                                                                   | duese etc.\2 \ \ \ \ \ \ \ \ \ \ \ \ \ \ \ \ \ \                                         | o If Yes, describe.                                                                |
|          |                                                                                                                                                                              |                                                                                                                                                                                          |                                                                                                                                   |                                                                                          |                                                                                    |
|          | There were no apparent adverse easer                                                                                                                                         |                                                                                                                                                                                          | rironmental conditions note                                                                                                       | ed. However, the subject                                                                 | does back to a school                                                              |
|          | which does have an adverse affect on                                                                                                                                         | value and marketability.                                                                                                                                                                 |                                                                                                                                   |                                                                                          |                                                                                    |
|          |                                                                                                                                                                              |                                                                                                                                                                                          |                                                                                                                                   |                                                                                          |                                                                                    |
|          | Source(s) Used for Physical Characteristics of F                                                                                                                             | Property Appraisal Files X M                                                                                                                                                             | ALS X Assessment and Tax F                                                                                                        | Records Prior Inspection                                                                 | Property Owner                                                                     |
|          | X Other (describe)                                                                                                                                                           | Realist                                                                                                                                                                                  | Data Source(s) for Gross Livi                                                                                                     |                                                                                          | x Records                                                                          |
|          |                                                                                                                                                                              |                                                                                                                                                                                          | •                                                                                                                                 | · ·                                                                                      |                                                                                    |
|          | General Description                                                                                                                                                          | General Description                                                                                                                                                                      | Heating / Cooling                                                                                                                 | Amenities                                                                                | Car Storage                                                                        |
|          | Units X One One with Accessory Unit                                                                                                                                          | Concrete Slab X Crawl Space                                                                                                                                                              | FWA HWBB                                                                                                                          | X Fireplace(s) # 1                                                                       | None                                                                               |
|          | # of Stories 1                                                                                                                                                               | Full Basement Finished                                                                                                                                                                   | Radiant                                                                                                                           | Woodstove(s) # 0                                                                         | Driveway # of Cars 2                                                               |
|          | Type X Det. Att. S-Det./End Unit                                                                                                                                             | Partial Basement Finished                                                                                                                                                                | X Other Wall                                                                                                                      |                                                                                          | iveway Surface Concrete                                                            |
|          |                                                                                                                                                                              |                                                                                                                                                                                          |                                                                                                                                   | X Porch Cov                                                                              | _                                                                                  |
|          |                                                                                                                                                                              |                                                                                                                                                                                          |                                                                                                                                   |                                                                                          |                                                                                    |
|          |                                                                                                                                                                              | oof Surface Shingle                                                                                                                                                                      | Central Air Conditioning                                                                                                          | Pool None                                                                                | Carport # of Cars 0                                                                |
|          | Year Built 1939 Gui                                                                                                                                                          | utters & Downspouts Metal                                                                                                                                                                | Individual                                                                                                                        | X Fence Concrete                                                                         | Attached Detached                                                                  |
|          | Effective Age (Yrs) 50 Wir                                                                                                                                                   | indow Type Metal                                                                                                                                                                         | X Other None                                                                                                                      | Other None                                                                               | Built-in                                                                           |
| ഗ        | Appliances X Refrigerator X Range/Oven                                                                                                                                       |                                                                                                                                                                                          | /licrowave X Washer/Dryer                                                                                                         | Other (describe)                                                                         |                                                                                    |
| ţ        |                                                                                                                                                                              |                                                                                                                                                                                          |                                                                                                                                   |                                                                                          | a Living Area Above Crade                                                          |
| ш        | - married and a success of the continuous                                                                                                                                    |                                                                                                                                                                                          | s 2.0 Bath(s) 1,                                                                                                                  | 357 Square Feet of Gros                                                                  | ss Living Area Above Grade                                                         |
| ≥        | Additional features (special energy efficient item                                                                                                                           | ns, etc.) None                                                                                                                                                                           |                                                                                                                                   |                                                                                          |                                                                                    |
| Щ        |                                                                                                                                                                              |                                                                                                                                                                                          |                                                                                                                                   |                                                                                          |                                                                                    |
| 6        | Describe the condition of the property and data                                                                                                                              | a source(s) (including apparent neede                                                                                                                                                    | d repairs, deterioration, renovati                                                                                                | ons, remodeling, etc.). C4;Se                                                            | e comments -                                                                       |
| ď        | SUBJECT CONDITION                                                                                                                                                            |                                                                                                                                                                                          |                                                                                                                                   |                                                                                          |                                                                                    |
| 트        |                                                                                                                                                                              |                                                                                                                                                                                          |                                                                                                                                   |                                                                                          |                                                                                    |
| €        |                                                                                                                                                                              |                                                                                                                                                                                          |                                                                                                                                   |                                                                                          |                                                                                    |
|          |                                                                                                                                                                              |                                                                                                                                                                                          |                                                                                                                                   |                                                                                          |                                                                                    |
|          |                                                                                                                                                                              |                                                                                                                                                                                          |                                                                                                                                   |                                                                                          |                                                                                    |
|          |                                                                                                                                                                              |                                                                                                                                                                                          |                                                                                                                                   |                                                                                          |                                                                                    |
|          |                                                                                                                                                                              |                                                                                                                                                                                          |                                                                                                                                   |                                                                                          |                                                                                    |
|          | Are there any apparent physical deficiencies or                                                                                                                              | adverse conditions that affect the live                                                                                                                                                  | ability soundness or structural                                                                                                   | integrity of the property?                                                               | /as X No                                                                           |
|          | Are there any apparent physical deficiencies or                                                                                                                              |                                                                                                                                                                                          |                                                                                                                                   | · · · · · · · · · · · · · · · · · · ·                                                    | Yes X No                                                                           |
|          | If Yes, describe There are no apparent ph                                                                                                                                    | hysical deficiencies or adverse                                                                                                                                                          | conditions that affect the li                                                                                                     | ivability, soundness, or str                                                             | uctural integrity. Please                                                          |
|          |                                                                                                                                                                              | hysical deficiencies or adverse                                                                                                                                                          | conditions that affect the li                                                                                                     | ivability, soundness, or str                                                             | uctural integrity. Please                                                          |
|          | If Yes, describe There are no apparent ph<br>note that the appraiser is not a licensed                                                                                       | hysical deficiencies or adverse<br>d building contractor or profess                                                                                                                      | conditions that affect the lisional building inspector, a                                                                         | ivability, soundness, or str<br>nd is therefore not qualifie                             | uctural integrity. Please ed to survey, analyze, or                                |
|          | If Yes, describe There are no apparent ph<br>note that the appraiser is not a licensed<br>comment on physical items that are not                                             | hysical deficiencies or adverse<br>ed building contractor or profess<br>ot immediately visible to the unt                                                                                | conditions that affect the li<br>sional building inspector, a<br>rained eye. If the client ha                                     | ivability, soundness, or str<br>nd is therefore not qualifie                             | uctural integrity. Please ed to survey, analyze, or                                |
|          | If Yes, describe There are no apparent ph<br>note that the appraiser is not a licensed<br>comment on physical items that are not<br>physical problems, an expert in that fie | hysical deficiencies or adverse<br>ad building contractor or profess<br>at immediately visible to the untureled or specialty should be cons                                              | conditions that affect the lisional building inspector, a rained eye. If the client ha ulted.                                     | ivability, soundness, or str<br>nd is therefore not qualifie<br>s concerns regarding any | uctural integrity. Please<br>ed to survey, analyze, or<br>mechanical or structural |
|          | If Yes, describe There are no apparent ph<br>note that the appraiser is not a licensed<br>comment on physical items that are not                                             | hysical deficiencies or adverse<br>ad building contractor or profess<br>at immediately visible to the unt<br>ald or specialty should be cons<br>ghborhood (functional utility, style, co | conditions that affect the lisional building inspector, a rained eye. If the client haulted.  Indition, use, construction, etc.)? | ivability, soundness, or str<br>nd is therefore not qualifie<br>s concerns regarding any | uctural integrity. Please ed to survey, analyze, or                                |