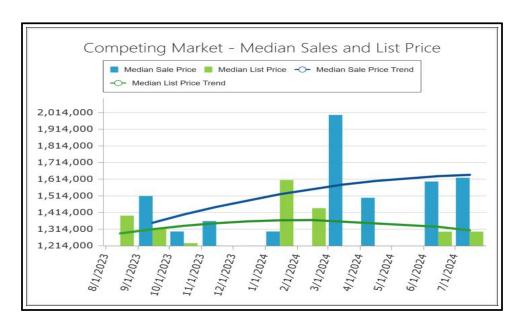

File No. 57937 Case No. 35671908

**Exterior-Only Inspection Residential Appraisal Report** 

|          | The accordance of this accordance consists and according                                                                                                                     | - to man ide the leadow/eliant with on a                                                                                                                                                 | and adamental common                                                                                                              | ted eminion of the meanlest value                                                        | of the culticat management.                                                        |
|----------|------------------------------------------------------------------------------------------------------------------------------------------------------------------------------|------------------------------------------------------------------------------------------------------------------------------------------------------------------------------------------|-----------------------------------------------------------------------------------------------------------------------------------|------------------------------------------------------------------------------------------|------------------------------------------------------------------------------------|
|          | The purpose of this summary appraisal report is                                                                                                                              |                                                                                                                                                                                          | •                                                                                                                                 |                                                                                          |                                                                                    |
|          | Property Address 3552 Kelton Ave                                                                                                                                             |                                                                                                                                                                                          | ity Los Angeles                                                                                                                   |                                                                                          |                                                                                    |
|          | Borrower Catamount Properties 2018                                                                                                                                           | B LLC Owner of Public Record                                                                                                                                                             | Aguirre Norma P; Norma P Ag                                                                                                       | uirre (Trustee) County                                                                   | Los Angeles                                                                        |
|          | Legal Description TRACT # 10516 LOT 26                                                                                                                                       | .66                                                                                                                                                                                      |                                                                                                                                   |                                                                                          |                                                                                    |
|          | Assessor's Parcel # 4252-023-028                                                                                                                                             |                                                                                                                                                                                          | Tax Year                                                                                                                          | 2023 R.E. Ta                                                                             | xes \$ 1,246                                                                       |
| H        | ·                                                                                                                                                                            |                                                                                                                                                                                          |                                                                                                                                   |                                                                                          |                                                                                    |
| Ш        | Neighborhood Name Los Angeles                                                                                                                                                |                                                                                                                                                                                          | Map Reference                                                                                                                     | 42/A6 Census                                                                             |                                                                                    |
| <u> </u> |                                                                                                                                                                              | cant Special Assessments \$                                                                                                                                                              | 0 PUD                                                                                                                             | HOA\$ 0                                                                                  | per year per month                                                                 |
| 쁵        | Property Rights Appraised X Fee Simple                                                                                                                                       | Leasehold Other (describe)                                                                                                                                                               |                                                                                                                                   |                                                                                          |                                                                                    |
| S        |                                                                                                                                                                              |                                                                                                                                                                                          | ther (describe) Loan Servici                                                                                                      | ng                                                                                       |                                                                                    |
|          | Lender/Client Wedgewood Inc                                                                                                                                                  |                                                                                                                                                                                          | 15 Manhattan Beach Blvd                                                                                                           |                                                                                          | ch CA 90278                                                                        |
|          |                                                                                                                                                                              |                                                                                                                                                                                          |                                                                                                                                   |                                                                                          |                                                                                    |
|          | Is the subject property currently offered for sale                                                                                                                           |                                                                                                                                                                                          | twelve months prior to the effect                                                                                                 | tive date of this appraisal?                                                             | Yes X No                                                                           |
|          | Report data source(s) used, offerings price(s), a                                                                                                                            | and date(s). CRMLS#                                                                                                                                                                      |                                                                                                                                   |                                                                                          |                                                                                    |
|          |                                                                                                                                                                              |                                                                                                                                                                                          |                                                                                                                                   |                                                                                          |                                                                                    |
|          | I did did not analyze the contract fo                                                                                                                                        | for sale for the subject purchase trans                                                                                                                                                  | action. Explain the results of the                                                                                                | analysis of the contract for sale                                                        | or why the analysis was not                                                        |
|          | , ;                                                                                                                                                                          | of sale for the subject purchase trans                                                                                                                                                   | action. Explain the results of the                                                                                                | analysis of the contract for sale                                                        | e or writy the arialysis was not                                                   |
| 5        | performed.                                                                                                                                                                   |                                                                                                                                                                                          |                                                                                                                                   |                                                                                          |                                                                                    |
| ă        |                                                                                                                                                                              |                                                                                                                                                                                          |                                                                                                                                   |                                                                                          |                                                                                    |
| ď        | Contract Price \$ Date of Con                                                                                                                                                | ontract Is the property                                                                                                                                                                  | seller the owner of public record                                                                                                 | ? Yes No Data Sou                                                                        | ırce(s)                                                                            |
| Ş        | Is there any financial assistance (loan charges,                                                                                                                             | ,                                                                                                                                                                                        | •                                                                                                                                 |                                                                                          |                                                                                    |
| ó        | , , ,                                                                                                                                                                        | - · · · · · · · · · · · · · · · · · · ·                                                                                                                                                  | ent assistance, etc.) to be paid t                                                                                                | by any party on behalf of the bol                                                        | lower: resno                                                                       |
| ŏ        | If Yes, report the total dollar amount and descril                                                                                                                           | ibe the items to be paid.                                                                                                                                                                |                                                                                                                                   |                                                                                          |                                                                                    |
|          |                                                                                                                                                                              |                                                                                                                                                                                          |                                                                                                                                   |                                                                                          |                                                                                    |
|          |                                                                                                                                                                              |                                                                                                                                                                                          |                                                                                                                                   |                                                                                          |                                                                                    |
|          | Note: Race and the racial composition of the                                                                                                                                 | e neighborhood are not appraisal f                                                                                                                                                       | actors                                                                                                                            |                                                                                          |                                                                                    |
|          | Neighborhood Characteristics                                                                                                                                                 |                                                                                                                                                                                          | nit Housing Trends                                                                                                                | One-Unit Housing                                                                         | Present Land Use %                                                                 |
|          |                                                                                                                                                                              |                                                                                                                                                                                          |                                                                                                                                   |                                                                                          |                                                                                    |
| Ō        | Location Urban X Suburban Rur                                                                                                                                                |                                                                                                                                                                                          | - = =                                                                                                                             | eclining PRICE AGI                                                                       |                                                                                    |
| Ō        | Built-Up X Over 75% 25-75% Und                                                                                                                                               | nder 25% Demand/Supply Sho                                                                                                                                                               | rtage X In Balance O                                                                                                              | verSupply \$ (000) (yrs                                                                  | s) 2-4 Unit 00 %                                                                   |
| <u>o</u> | Growth Rapid X Stable Slov                                                                                                                                                   |                                                                                                                                                                                          |                                                                                                                                   | ver6mths 1,048 Low 0                                                                     |                                                                                    |
| ᆽ        | <u> </u>                                                                                                                                                                     |                                                                                                                                                                                          |                                                                                                                                   | ·                                                                                        | -                                                                                  |
| 片        | Neighborhood Boundaries 10 Fwy is to the                                                                                                                                     | north. Venice Blvd is to the s                                                                                                                                                           | outh. 10 Fwy is to the eas                                                                                                        |                                                                                          |                                                                                    |
| m        | Fwy is to the west.                                                                                                                                                          |                                                                                                                                                                                          |                                                                                                                                   | 1,450 Pred. 84                                                                           | Other Vac/Prk 5 %                                                                  |
| Ī        | Neighborhood Description Subject neighborh                                                                                                                                   | hood is within 1-2 miles from educat                                                                                                                                                     | ional retail and employment o                                                                                                     | listricts and all consumer supr                                                          | ort facilities including public                                                    |
| <u>ෆ</u> | -                                                                                                                                                                            |                                                                                                                                                                                          |                                                                                                                                   |                                                                                          |                                                                                    |
| Ш        | transportation, and freeways. Neighborhood                                                                                                                                   |                                                                                                                                                                                          | ompatibility and the protection                                                                                                   | i irom detrimental conditions                                                            | as well as the adequacy of                                                         |
| _        | public utilities, including police and fire prote                                                                                                                            |                                                                                                                                                                                          |                                                                                                                                   |                                                                                          |                                                                                    |
|          | Market Conditions (including support for the abo                                                                                                                             | ove conclusions) Values in the r                                                                                                                                                         | narket area were relatively                                                                                                       | v stable at the time of insp                                                             | ection. There was                                                                  |
|          | fluctuation of median prices. However,                                                                                                                                       | r, this was typical in the market                                                                                                                                                        | area.                                                                                                                             |                                                                                          |                                                                                    |
|          |                                                                                                                                                                              |                                                                                                                                                                                          |                                                                                                                                   |                                                                                          |                                                                                    |
|          | Dimensions See Site Map for Area                                                                                                                                             | Calculation Area 6                                                                                                                                                                       | 014 sf Shape                                                                                                                      | Rectangular View                                                                         | N;Res;                                                                             |
|          | •                                                                                                                                                                            |                                                                                                                                                                                          |                                                                                                                                   |                                                                                          | N,Res,                                                                             |
|          |                                                                                                                                                                              | <u> </u>                                                                                                                                                                                 | <u>tion Single Family Reside</u>                                                                                                  |                                                                                          |                                                                                    |
|          | Zoning Compliance   X   Legal   Legal Nor                                                                                                                                    | onconforming (Grandfathered Use)                                                                                                                                                         | No Zoning Illegal (descri                                                                                                         | ribe)                                                                                    |                                                                                    |
|          | Is the highest and best use of subject property a                                                                                                                            | as improved (or as proposed per plan                                                                                                                                                     | ns and specifications) the preser                                                                                                 | nt use? X Yes No If No                                                                   | o, describe. The highest                                                           |
|          | and best use meets legal permissibility                                                                                                                                      |                                                                                                                                                                                          |                                                                                                                                   |                                                                                          | , accome                                                                           |
|          | 9 .                                                                                                                                                                          |                                                                                                                                                                                          |                                                                                                                                   |                                                                                          | Dublic Debugs                                                                      |
| ш        | Utilities Public Other (describe)                                                                                                                                            | Public Other                                                                                                                                                                             | •                                                                                                                                 | -site ImprovementsType                                                                   | Public Private                                                                     |
| Ε        | Electricity X                                                                                                                                                                | Water X                                                                                                                                                                                  | Street                                                                                                                            |                                                                                          | X                                                                                  |
| S        | Gas X .                                                                                                                                                                      | Sanitary Sewer X                                                                                                                                                                         | Alley                                                                                                                             | None                                                                                     |                                                                                    |
|          | FEMA Special Flood Hazard Area Yes                                                                                                                                           | X No FEMA Flood Zone X                                                                                                                                                                   | FEMA Map # 0603                                                                                                                   | 37C1595G FEMA Maj                                                                        | Date 12/21/2018                                                                    |
|          | Are the utilities and/or off-site improvements typ                                                                                                                           |                                                                                                                                                                                          | No If No. describe.                                                                                                               |                                                                                          |                                                                                    |
|          | Are there any adverse site conditions or externa                                                                                                                             |                                                                                                                                                                                          |                                                                                                                                   | duese etc.\2 \ \ \ \ \ \ \ \ \ \ \ \ \ \ \ \ \ \                                         | o If Yes, describe.                                                                |
|          |                                                                                                                                                                              |                                                                                                                                                                                          |                                                                                                                                   |                                                                                          |                                                                                    |
|          | There were no apparent adverse easer                                                                                                                                         |                                                                                                                                                                                          | rironmental conditions note                                                                                                       | ed. However, the subject                                                                 | does back to a school                                                              |
|          | which does have an adverse affect on                                                                                                                                         | value and marketability.                                                                                                                                                                 |                                                                                                                                   |                                                                                          |                                                                                    |
|          |                                                                                                                                                                              |                                                                                                                                                                                          |                                                                                                                                   |                                                                                          |                                                                                    |
|          | Source(s) Used for Physical Characteristics of F                                                                                                                             | Property Appraisal Files X M                                                                                                                                                             | ALS X Assessment and Tax F                                                                                                        | Records Prior Inspection                                                                 | Property Owner                                                                     |
|          | X Other (describe)                                                                                                                                                           | Realist                                                                                                                                                                                  | Data Source(s) for Gross Livi                                                                                                     |                                                                                          | x Records                                                                          |
|          |                                                                                                                                                                              |                                                                                                                                                                                          | •                                                                                                                                 | · ·                                                                                      |                                                                                    |
|          | General Description                                                                                                                                                          | General Description                                                                                                                                                                      | Heating / Cooling                                                                                                                 | Amenities                                                                                | Car Storage                                                                        |
|          | Units X One One with Accessory Unit                                                                                                                                          | Concrete Slab X Crawl Space                                                                                                                                                              | FWA HWBB                                                                                                                          | X Fireplace(s) # 1                                                                       | None                                                                               |
|          | # of Stories 1                                                                                                                                                               | Full Basement Finished                                                                                                                                                                   | Radiant                                                                                                                           | Woodstove(s) # 0                                                                         | Driveway # of Cars 2                                                               |
|          | Type X Det. Att. S-Det./End Unit                                                                                                                                             | Partial Basement Finished                                                                                                                                                                | X Other Wall                                                                                                                      |                                                                                          | iveway Surface Concrete                                                            |
|          |                                                                                                                                                                              |                                                                                                                                                                                          |                                                                                                                                   | X Porch Cov                                                                              | _                                                                                  |
|          |                                                                                                                                                                              |                                                                                                                                                                                          |                                                                                                                                   |                                                                                          |                                                                                    |
|          |                                                                                                                                                                              | oof Surface Shingle                                                                                                                                                                      | Central Air Conditioning                                                                                                          | Pool None                                                                                | Carport # of Cars 0                                                                |
|          | Year Built 1939 Gui                                                                                                                                                          | utters & Downspouts Metal                                                                                                                                                                | Individual                                                                                                                        | X Fence Concrete                                                                         | Attached Detached                                                                  |
|          | Effective Age (Yrs) 50 Wir                                                                                                                                                   | indow Type Metal                                                                                                                                                                         | X Other None                                                                                                                      | Other None                                                                               | Built-in                                                                           |
| ഗ        | Appliances X Refrigerator X Range/Oven                                                                                                                                       |                                                                                                                                                                                          | /licrowave X Washer/Dryer                                                                                                         | Other (describe)                                                                         |                                                                                    |
| ţ        |                                                                                                                                                                              |                                                                                                                                                                                          |                                                                                                                                   |                                                                                          | a Living Area Above Crade                                                          |
| ш        | - married and a success of the continuous                                                                                                                                    |                                                                                                                                                                                          | s 2.0 Bath(s) 1,                                                                                                                  | 357 Square Feet of Gros                                                                  | ss Living Area Above Grade                                                         |
| ≥        | Additional features (special energy efficient item                                                                                                                           | ns, etc.) None                                                                                                                                                                           |                                                                                                                                   |                                                                                          |                                                                                    |
| Щ        |                                                                                                                                                                              |                                                                                                                                                                                          |                                                                                                                                   |                                                                                          |                                                                                    |
| 6        | Describe the condition of the property and data                                                                                                                              | a source(s) (including apparent neede                                                                                                                                                    | d repairs, deterioration, renovati                                                                                                | ons, remodeling, etc.). C4;Se                                                            | e comments -                                                                       |
| ď        | SUBJECT CONDITION                                                                                                                                                            |                                                                                                                                                                                          |                                                                                                                                   |                                                                                          |                                                                                    |
| 트        |                                                                                                                                                                              |                                                                                                                                                                                          |                                                                                                                                   |                                                                                          |                                                                                    |
| €        |                                                                                                                                                                              |                                                                                                                                                                                          |                                                                                                                                   |                                                                                          |                                                                                    |
|          |                                                                                                                                                                              |                                                                                                                                                                                          |                                                                                                                                   |                                                                                          |                                                                                    |
|          |                                                                                                                                                                              |                                                                                                                                                                                          |                                                                                                                                   |                                                                                          |                                                                                    |
|          |                                                                                                                                                                              |                                                                                                                                                                                          |                                                                                                                                   |                                                                                          |                                                                                    |
|          |                                                                                                                                                                              |                                                                                                                                                                                          |                                                                                                                                   |                                                                                          |                                                                                    |
|          | Are there any apparent physical deficiencies or                                                                                                                              | adverse conditions that affect the live                                                                                                                                                  | ability soundness or structural                                                                                                   | integrity of the property?                                                               | /as X No                                                                           |
|          | Are there any apparent physical deficiencies or                                                                                                                              |                                                                                                                                                                                          |                                                                                                                                   | · · · · · · · · · · · · · · · · · · ·                                                    | Yes X No                                                                           |
|          | If Yes, describe There are no apparent ph                                                                                                                                    | hysical deficiencies or adverse                                                                                                                                                          | conditions that affect the li                                                                                                     | ivability, soundness, or str                                                             | uctural integrity. Please                                                          |
|          |                                                                                                                                                                              | hysical deficiencies or adverse                                                                                                                                                          | conditions that affect the li                                                                                                     | ivability, soundness, or str                                                             | uctural integrity. Please                                                          |
|          | If Yes, describe There are no apparent ph<br>note that the appraiser is not a licensed                                                                                       | hysical deficiencies or adverse<br>d building contractor or profess                                                                                                                      | conditions that affect the lisional building inspector, a                                                                         | ivability, soundness, or str<br>nd is therefore not qualifie                             | uctural integrity. Please ed to survey, analyze, or                                |
|          | If Yes, describe There are no apparent ph<br>note that the appraiser is not a licensed<br>comment on physical items that are not                                             | hysical deficiencies or adverse<br>ed building contractor or profess<br>ot immediately visible to the unt                                                                                | conditions that affect the li<br>sional building inspector, a<br>rained eye. If the client ha                                     | ivability, soundness, or str<br>nd is therefore not qualifie                             | uctural integrity. Please ed to survey, analyze, or                                |
|          | If Yes, describe There are no apparent ph<br>note that the appraiser is not a licensed<br>comment on physical items that are not<br>physical problems, an expert in that fie | hysical deficiencies or adverse<br>ad building contractor or profess<br>at immediately visible to the untureled or specialty should be cons                                              | conditions that affect the lisional building inspector, a rained eye. If the client ha ulted.                                     | ivability, soundness, or str<br>nd is therefore not qualifie<br>s concerns regarding any | uctural integrity. Please<br>ed to survey, analyze, or<br>mechanical or structural |
|          | If Yes, describe There are no apparent ph<br>note that the appraiser is not a licensed<br>comment on physical items that are not                                             | hysical deficiencies or adverse<br>ad building contractor or profess<br>at immediately visible to the unt<br>ald or specialty should be cons<br>ghborhood (functional utility, style, co | conditions that affect the lisional building inspector, a rained eye. If the client haulted.  Indition, use, construction, etc.)? | ivability, soundness, or str<br>nd is therefore not qualifie<br>s concerns regarding any | uctural integrity. Please ed to survey, analyze, or                                |