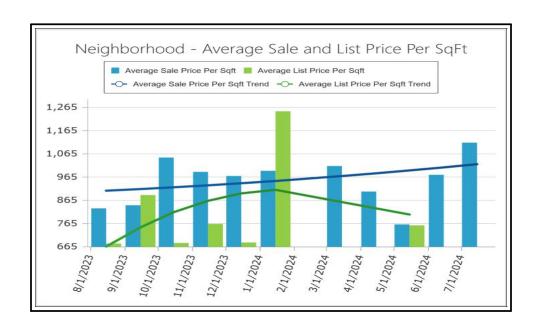

Los Angeles, CA 90034

57937 Case No. 35671908

1

File No.



**COMPARABLE SALE#** 2 3712 Tilden Ave Los Angeles, CA 90034



**COMPARABLE SALE#** 3 3156 S Bentley Ave Los Angeles, CA 90034



ABOVE: Competing Market - Total Sales

BELOW: Neighborhood - Total Sales





ABOVE: Competing Market - Total Listings







ABOVE: Competing Market - Total Sales and Listings

BELOW: Neighborhood - Total Sales and Listings



29



ABOVE: Competing Market - Median Sales Price

BELOW: Neighborhood - Median Sales Price





ABOVE: Competing Market - Median List Price

BELOW: Neighborhood - Median List Price





ABOVE: Competing Market - Median Sales and List Price







ABOVE: Competing Market - Median Sales and Listings DOM







ABOVE: Competing Market - Average Sale and List Price Per SqFt





## UNIFORM APPRAISAL DATASET (UAD)

File No. 57937 **Property Condition and Quality Rating Definitions** 35671908 Case No.

### Requirements - Condition and Quality Ratings Usage

Appraisers must utilize the following standardized condition and quality ratings within the appraisal report.

### **Condition Ratings and Definitions**

The improvements have been recently constructed and have not been previously occupied. The entire structure and all components are new and the dwelling features no physical depreciation.

Note: Newly constructed improvements that feature recycled or previously used materials and/or components can be considered new dwellings provided that the dwelling is placed on a 100 percent new foundation and the recycled materials and the recycled components have been reha