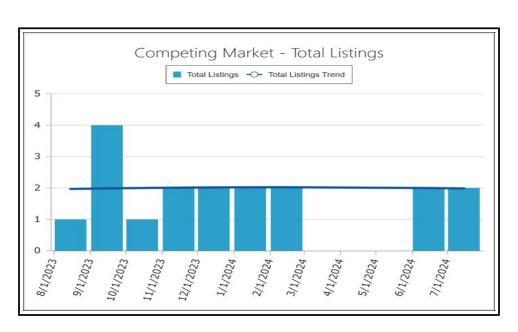

File No. 57937 Case No. 35671908

**Exterior-Only Inspection Residential Appraisal Report** 

|          | The accordance of this accordance consists and according                                                                                                                     | - to man ide the leadow/eliant with on a                                                                                                                                                 | and adamental common                                                                                                              | ted eminion of the meanlest value                                                        | of the culticat management.                                                        |
|----------|------------------------------------------------------------------------------------------------------------------------------------------------------------------------------|------------------------------------------------------------------------------------------------------------------------------------------------------------------------------------------|-----------------------------------------------------------------------------------------------------------------------------------|------------------------------------------------------------------------------------------|------------------------------------------------------------------------------------|
|          | The purpose of this summary appraisal report is                                                                                                                              |                                                                                                                                                                                          | •                                                                                                                                 |                                                                                          |                                                                                    |
|          | Property Address 3552 Kelton Ave                                                                                                                                             |                                                                                                                                                                                          | ity Los Angeles                                                                                                                   |                                                                                          |                                                                                    |
|          | Borrower Catamount Properties 2018                                                                                                                                           | B LLC Owner of Public Record                                                                                                                                                             | Aguirre Norma P; Norma P Ag                                                                                                       | uirre (Trustee) County                                                                   | Los Angeles                                                                        |
|          | Legal Description TRACT # 10516 LOT 26                                                                                                                                       | .66                                                                                                                                                                                      |                                                                                                                                   |                                                                                          |                                                                                    |
|          | Assessor's Parcel # 4252-023-028                                                                                                                                             |                                                                                                                                                                                          | Tax Year                                                                                                                          | 2023 R.E. Ta                                                                             | xes \$ 1,246                                                                       |
| H        | ·                                                                                                                                                                            |                                                                                                                                                                                          |                                                                                                                                   |                                                                                          |                                                                                    |
| Ш        | Neighborhood Name Los Angeles                                                                                                                                                |                                                                                                                                                                                          | Map Reference                                                                                                                     | 42/A6 Census                                                                             |                                                                                    |
| <u> </u> |                                                                                                                                                                              | cant Special Assessments \$                                                                                                                                                              | 0 PUD                                                                                                                             | HOA\$ 0                                                                                  | per year per month                                                                 |
| 쁵        | Property Rights Appraised X Fee Simple                                                                                                                                       | Leasehold Other (describe)                                                                                                                                                               |                                                                                                                                   |                                                                                          |                                                                                    |
| S        |                                                                                                                                                                              |                                                                                                                                                                                          | ther (describe) Loan Servici                                                                                                      | ng                                                                                       |                                                                                    |
|          | Lender/Client Wedgewood Inc                                                                                                                                                  |                                                                                                                                                                                          | 15 Manhattan Beach Blvd                                                                                                           |                                                                                          | ch CA 90278                                                                        |
|          |                                                                                                                                                                              |                                                                                                                                                                                          |                                                                                                                                   |                                                                                          |                                                                                    |
|          | Is the subject property currently offered for sale                                                                                                                           |                                                                                                                                                                                          | twelve months prior to the effect                                                                                                 | tive date of this appraisal?                                                             | Yes X No                                                                           |
|          | Report data source(s) used, offerings price(s), a                                                                                                                            | and date(s). CRMLS#                                                                                                                                                                      |                                                                                                                                   |                                                                                          |                                                                                    |
|          |                                                                                                                                                                              |                                                                                                                                                                                          |                                                                                                                                   |                                                                                          |                                                                                    |
|          | I did did not analyze the contract fo                                                                                                                                        | for sale for the subject purchase trans                                                                                                                                                  | action. Explain the results of the                                                                                                | analysis of the contract for sale                                                        | or why the analysis was not                                                        |
|          | , ;                                                                                                                                                                          | of sale for the subject purchase trans                                                                                                                                                   | action. Explain the results of the                                                                                                | analysis of the contract for sale                                                        | e or writy the arialysis was not                                                   |
| 5        | performed.                                                                                                                                                                   |                                                                                                                                                                                          |                                                                                                                                   |                                                                                          |                                                                                    |
| ă        |                                                                                                                                                                              |                                                                                                                                                                                          |                                                                                                                                   |                                                                                          |                                                                                    |
| ď        | Contract Price \$ Date of Con                                                                                                                                                | ontract Is the property                                                                                                                                                                  | seller the owner of public record                                                                                                 | ? Yes No Data Sou                                                                        | ırce(s)                                                                            |
| Ş        | Is there any financial assistance (loan charges,                                                                                                                             | ,                                                                                                                                                                                        | •                                                                                                                                 |                                                                                          |                                                                                    |
| ó        | , , ,                                                                                                                                                                        | - · · · · · · · · · · · · · · · · · · ·                                                                                                                                                  | ent assistance, etc.) to be paid t                                                                                                | by any party on behalf of the bol                                                        | lower: resno                                                                       |
| ŏ        | If Yes, report the total dollar amount and descril                                                                                                                           | ibe the items to be paid.                                                                                                                                                                |                                                                                                                                   |                                                                                          |                                                                                    |
|          |                                                                                                                                                                              |                                                                                                                                                                                          |                                                                                                                                   |                                                                                          |                                                                                    |
|          |                                                                                                                                                                              |                                                                                                                                                                                          |                                                                                                                                   |                                                                                          |                                                                                    |
|          | Note: Race and the racial composition of the                                                                                                                                 | e neighborhood are not appraisal f                                                                                                                                                       | actors                                                                                                                            |                                                                                          |                                                                                    |
|          | Neighborhood Characteristics                                                                                                                                                 |                                                                                                                                                                                          | nit Housing Trends                                                                                                                | One-Unit Housing                                                                         | Present Land Use %                                                                 |
|          |                                                                                                                                                                              |                                                                                                                                                                                          |                                                                                                                                   |                                                                                          |                                                                                    |
| Ō        | Location Urban X Suburban Rur                                                                                                                                                |                                                                                                                                                                                          | - = =                                                                                                                             | eclining PRICE AGI                                                                       |                                                                                    |
| Ō        | Built-Up X Over 75% 25-75% Und                                                                                                                                               | nder 25% Demand/Supply Sho                                                                                                                                                               | rtage X In Balance O                                                                                                              | verSupply \$ (000) (yrs                                                                  | s) 2-4 Unit 00 %                                                                   |
| <u>o</u> | Growth Rapid X Stable Slov                                                                                                                                                   |                                                                                                                                                                                          |                                                                                                                                   | ver6mths 1,048 Low 0                                                                     |                                                                                    |
| ᆽ        | <u> </u>                                                                                                                                                                     |                                                                                                                                                                                          |                                                                                                                                   | ·                                                                                        | -                                                                                  |
| 片        | Neighborhood Boundaries 10 Fwy is to the                                                                                                                                     | north. Venice Blvd is to the s                                                                                                                                                           | outh. 10 Fwy is to the eas                                                                                                        |                                                                                          |                                                                                    |
| m        | Fwy is to the west.                                                                                                                                                          |                                                                                                                                                                                          |                                                                                                                                   | 1,450 Pred. 84                                                                           | Other Vac/Prk 5 %                                                                  |
| Ī        | Neighborhood Description Subject neighborh                                                                                                                                   | hood is within 1-2 miles from educat                                                                                                                                                     | ional retail and employment o                                                                                                     | listricts and all consumer supr                                                          | ort facilities including public                                                    |
| <u>ෆ</u> | -                                                                                                                                                                            |                                                                                                                                                                                          |                                                                                                                                   |                                                                                          |                                                                                    |
| Ш        | transportation, and freeways. Neighborhood                                                                                                                                   |                                                                                                                                                                                          | ompatibility and the protection                                                                                                   | i irom detrimental conditions                                                            | as well as the adequacy of                                                         |
| _        | public utilities, including police and fire prote                                                                                                                            |                                                                                                                                                                                          |                                                                                                                                   |                                                                                          |                                                                                    |
|          | Market Conditions (including support for the abo                                                                                                                             | ove conclusions) Values in the r                                                                                                                                                         | narket area were relatively                                                                                                       | v stable at the time of insp                                                             | ection. There was                                                                  |
|          | fluctuation of median prices. However,                                                                                                                                       | r, this was typical in the market                                                                                                                                                        | area.                                                                                                                             |                                                                                          |                                                                                    |
|          |                                                                                                                                                                              |                                                                                                                                                                                          |                                                                                                                                   |                                                                                          |                                                                                    |
|          | Dimensions See Site Map for Area                                                                                                                                             | Calculation Area 6                                                                                                                                                                       | 014 sf Shape                                                                                                                      | Rectangular View                                                                         | N;Res;                                                                             |
|          | •                                                                                                                                                                            |                                                                                                                                                                                          |                                                                                                                                   |                                                                                          | N,Res,                                                                             |
|          |                                                                                                                                                                              | <u> </u>                                                                                                                                                                                 | <u>tion Single Family Reside</u>                                                                                                  |                                                                                          |                                                                                    |
|          | Zoning Compliance   X   Legal   Legal Nor                                                                                                                                    | onconforming (Grandfathered Use)                                                                                                                                                         | No Zoning Illegal (descri                                                                                                         | ribe)                                                                                    |                                                                                    |
|          | Is the highest and best use of subject property a                                                                                                                            | as improved (or as proposed per plan                                                                                                                                                     | ns and specifications) the preser                                                                                                 | nt use? X Yes No If No                                                                   | o, describe. The highest                                                           |
|          | and best use meets legal permissibility                                                                                                                                      |                                                                                                                                                                                          |                                                                                                                                   |                                                                                          | , accome                                                                           |
|          | 9 .                                                                                                                                                                          |                                                                                                                                                                                          |                                                                                                                                   |                                                                                          | Dublic Debugs                                                                      |
| ш        | Utilities Public Other (describe)                                                                                                                                            | Public Other                                                                                                                                                                             | •                                                                                                                                 | -site ImprovementsType                                                                   | Public Private                                                                     |
| Ε        | Electricity X                                                                                                                                                                | Water X                                                                                                                                                                                  | Street                                                                                                                            |                                                                                          | X                                                                                  |
| S        | Gas X .                                                                                                                                                                      | Sanitary Sewer X                                                                                                                                                                         | Alley                                                                                                                             | None                                                                                     |                                                                                    |
|          | FEMA Special Flood Hazard Area Yes                                                                                                                                           | X No FEMA Flood Zone X                                                                                                                                                                   | FEMA Map # 0603                                                                                                                   | 37C1595G FEMA Maj                                                                        | Date 12/21/2018                                                                    |
|          | Are the utilities and/or off-site improvements typ                                                                                                                           |                                                                                                                                                                                          | No If No. describe.                                                                                                               |                                                                                          |                                                                                    |
|          | Are there any adverse site conditions or externa                                                                                                                             |                                                                                                                                                                                          |                                                                                                                                   | duese etc.\2 \ \ \ \ \ \ \ \ \ \ \ \ \ \ \ \ \ \                                         | o If Yes, describe.                                                                |
|          |                                                                                                                                                                              |                                                                                                                                                                                          |                                                                                                                                   |                                                                                          |                                                                                    |
|          | There were no apparent adverse easer                                                                                                                                         |                                                                                                                                                                                          | rironmental conditions note                                                                                                       | ed. However, the subject                                                                 | does back to a school                                                              |
|          | which does have an adverse affect on                                                                                                                                         | value and marketability.                                                                                                                                                                 |                                                                                                                                   |                                                                                          |                                                                                    |
|          |                                                                                                                                                                              |                                                                                                                                                                                          |                                                                                                                                   |                                                                                          |                                                                                    |
|          | Source(s) Used for Physical Characteristics of F                                                                                                                             | Property Appraisal Files X M                                                                                                                                                             | ALS X Assessment and Tax F                                                                                                        | Records Prior Inspection                                                                 | Property Owner                                                                     |
|          | X Other (describe)                                                                                                                                                           | Realist                                                                                                                                                                                  | Data Source(s) for Gross Livi                                                                                                     |                                                                                          | x Records                                                                          |
|          |                                                                                                                                                                              |                                                                                                                                                                                          | •                                                                                                                                 | · ·                                                                                      |                                                                                    |
|          | General Description                                                                                                                                                          | General Description                                                                                                                                                                      | Heating / Cooling                                                                                                                 | Amenities                                                                                | Car Storage                                                                        |
|          | Units X One One with Accessory Unit                                                                                                                                          | Concrete Slab X Crawl Space                                                                                                                                                              | FWA HWBB                                                                                                                          | X Fireplace(s) # 1                                                                       | None                                                                               |
|          | # of Stories 1                                                                                                                                                               | Full Basement Finished                                                                                                                                                                   | Radiant                                                                                                                           | Woodstove(s) # 0                                                                         | Driveway # of Cars 2                                                               |
|          | Type X Det. Att. S-Det./End Unit                                                                                                                                             | Partial Basement Finished                                                                                                                                                                | X Other Wall                                                                                                                      |                                                                                          | iveway Surface Concrete                                                            |
|          |                                                                                                                                                                              |                                                                                                                                                                                          |                                                                                                                                   | X Porch Cov                                                                              | _                                                                                  |
|          |                                                                                                                                                                              |                                                                                                                                                                                          |                                                                                                                                   |                                                                                          |                                                                                    |
|          |                                                                                                                                                                              | oof Surface Shingle                                                                                                                                                                      | Central Air Conditioning                                                                                                          | Pool None                                                                                | Carport # of Cars 0                                                                |
|          | Year Built 1939 Gui                                                                                                                                                          | utters & Downspouts Metal                                                                                                                                                                | Individual                                                                                                                        | X Fence Concrete                                                                         | Attached Detached                                                                  |
|          | Effective Age (Yrs) 50 Wir                                                                                                                                                   | indow Type Metal                                                                                                                                                                         | X Other None                                                                                                                      | Other None                                                                               | Built-in                                                                           |
| ഗ        | Appliances X Refrigerator X Range/Oven                                                                                                                                       |                                                                                                                                                                                          | /licrowave X Washer/Dryer                                                                                                         | Other (describe)                                                                         |                                                                                    |
| ţ        |                                                                                                                                                                              |                                                                                                                                                                                          |                                                                                                                                   |                                                                                          | a Living Area Above Crade                                                          |
| ш        | - married and a success of the continuous                                                                                                                                    |                                                                                                                                                                                          | s 2.0 Bath(s) 1,                                                                                                                  | 357 Square Feet of Gros                                                                  | ss Living Area Above Grade                                                         |
| ≥        | Additional features (special energy efficient item                                                                                                                           | ns, etc.) None                                                                                                                                                                           |                                                                                                                                   |                                                                                          |                                                                                    |
| Щ        |                                                                                                                                                                              |                                                                                                                                                                                          |                                                                                                                                   |                                                                                          |                                                                                    |
| 6        | Describe the condition of the property and data                                                                                                                              | a source(s) (including apparent neede                                                                                                                                                    | d repairs, deterioration, renovati                                                                                                | ons, remodeling, etc.). C4;Se                                                            | e comments -                                                                       |
| ď        | SUBJECT CONDITION                                                                                                                                                            |                                                                                                                                                                                          |                                                                                                                                   |                                                                                          |                                                                                    |
| 트        |                                                                                                                                                                              |                                                                                                                                                                                          |                                                                                                                                   |                                                                                          |                                                                                    |
| €        |                                                                                                                                                                              |                                                                                                                                                                                          |                                                                                                                                   |                                                                                          |                                                                                    |
|          |                                                                                                                                                                              |                                                                                                                                                                                          |                                                                                                                                   |                                                                                          |                                                                                    |
|          |                                                                                                                                                                              |                                                                                                                                                                                          |                                                                                                                                   |                                                                                          |                                                                                    |
|          |                                                                                                                                                                              |                                                                                                                                                                                          |                                                                                                                                   |                                                                                          |                                                                                    |
|          |                                                                                                                                                                              |                                                                                                                                                                                          |                                                                                                                                   |                                                                                          |                                                                                    |
|          | Are there any apparent physical deficiencies or                                                                                                                              | adverse conditions that affect the live                                                                                                                                                  | ability soundness or structural                                                                                                   | integrity of the property?                                                               | /as X No                                                                           |
|          | Are there any apparent physical deficiencies or                                                                                                                              |                                                                                                                                                                                          |                                                                                                                                   | · · · · · · · · · · · · · · · · · · ·                                                    | Yes X No                                                                           |
|          | If Yes, describe There are no apparent ph                                                                                                                                    | hysical deficiencies or adverse                                                                                                                                                          | conditions that affect the li                                                                                                     | ivability, soundness, or str                                                             | uctural integrity. Please                                                          |
|          |                                                                                                                                                                              | hysical deficiencies or adverse                                                                                                                                                          | conditions that affect the li                                                                                                     | ivability, soundness, or str                                                             | uctural integrity. Please                                                          |
|          | If Yes, describe There are no apparent ph<br>note that the appraiser is not a licensed                                                                                       | hysical deficiencies or adverse<br>d building contractor or profess                                                                                                                      | conditions that affect the lisional building inspector, a                                                                         | ivability, soundness, or str<br>nd is therefore not qualifie                             | uctural integrity. Please ed to survey, analyze, or                                |
|          | If Yes, describe There are no apparent ph<br>note that the appraiser is not a licensed<br>comment on physical items that are not                                             | hysical deficiencies or adverse<br>ed building contractor or profess<br>ot immediately visible to the unt                                                                                | conditions that affect the li<br>sional building inspector, a<br>rained eye. If the client ha                                     | ivability, soundness, or str<br>nd is therefore not qualifie                             | uctural integrity. Please ed to survey, analyze, or                                |
|          | If Yes, describe There are no apparent ph<br>note that the appraiser is not a licensed<br>comment on physical items that are not<br>physical problems, an expert in that fie | hysical deficiencies or adverse<br>ad building contractor or profess<br>at immediately visible to the untureled or specialty should be cons                                              | conditions that affect the lisional building inspector, a rained eye. If the client ha ulted.                                     | ivability, soundness, or str<br>nd is therefore not qualifie<br>s concerns regarding any | uctural integrity. Please<br>ed to survey, analyze, or<br>mechanical or structural |
|          | If Yes, describe There are no apparent ph<br>note that the appraiser is not a licensed<br>comment on physical items that are not                                             | hysical deficiencies or adverse<br>ad building contractor or profess<br>at immediately visible to the unt<br>ald or specialty should be cons<br>ghborhood (functional utility, style, co | conditions that affect the lisional building inspector, a rained eye. If the client haulted.  Indition, use, construction, etc.)? | ivability, soundness, or str<br>nd is therefore not qualifie<br>s concerns regarding any | uctural integrity. Please ed to survey, analyze, or                                |