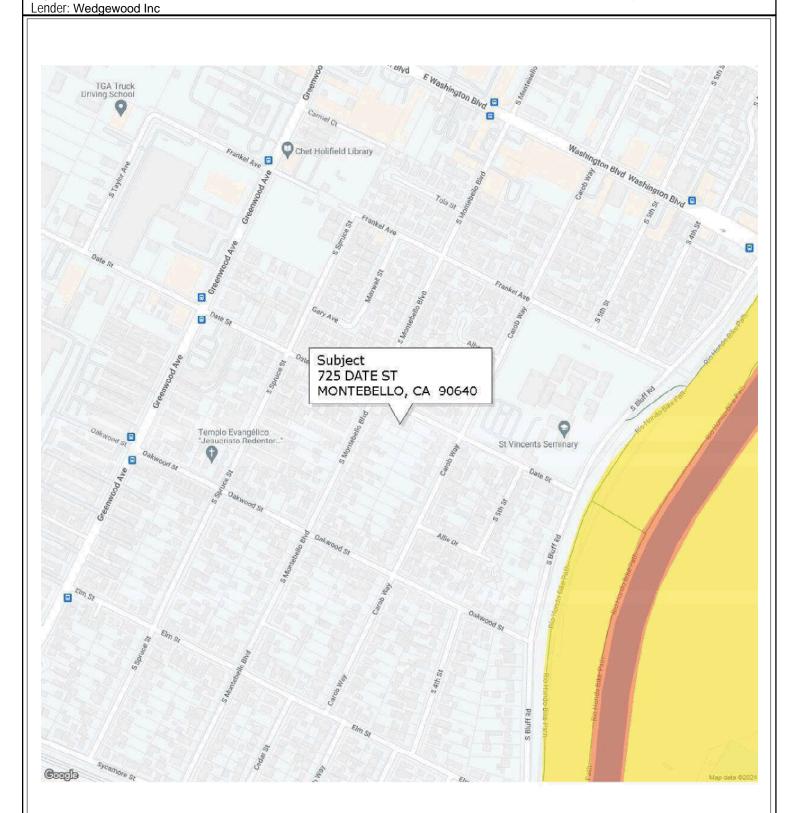

725 Date St Montebello, CA 90640

The purpose of this appraisal is to develop an opinion of the market value of the subject property, as improved. The property rights appraised are the fee simple interest in the site and improvements.