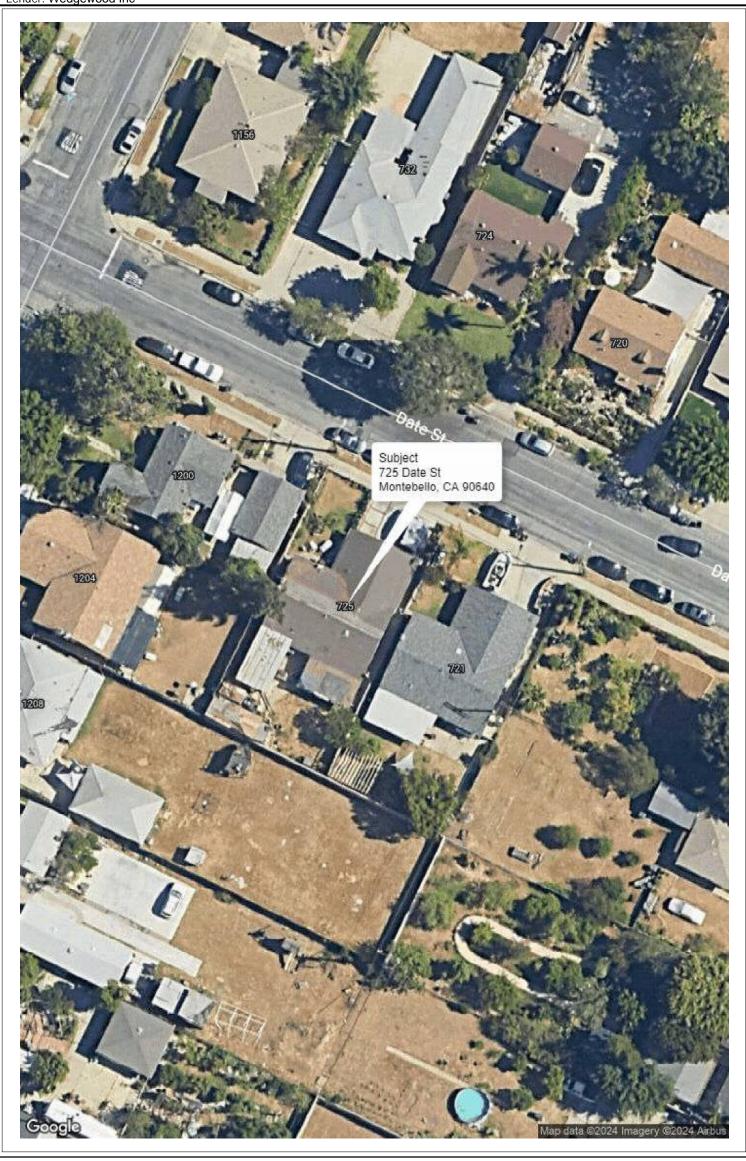

725 Date St Montebello, CA 90640

The purpose of this appraisal is to develop an opinion of the market value of the subject property, as improved. The property rights appraised are the fee simple interest in the site and improvements.