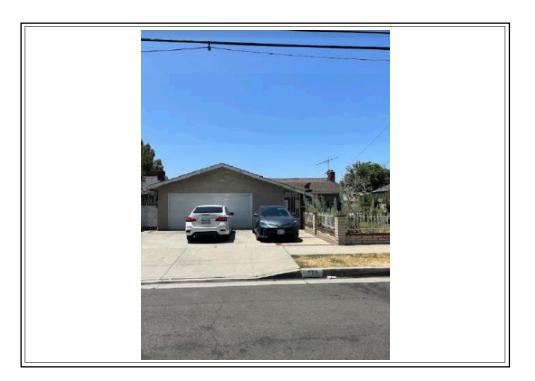

725 Date St Montebello, CA 90640

The purpose of this appraisal is to develop an opinion of the market value of the subject property, as improved. The property rights appraised are the fee simple interest in the site and improvements.

In my opinion, the market value of the property as of July 3, 2024

is:

\$736,000 Seven Hundred Thirty-Six Thousand Dollars

The attached report contains the description, analysis and supportive data for the conclusions, final opinion of value, descriptive photographs, limiting conditions and appropriate certifications.