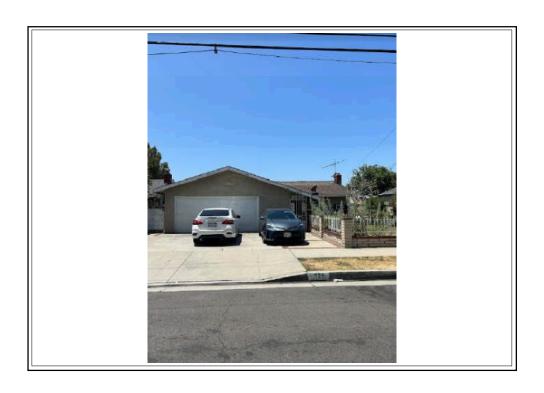

725 Date St Montebello, CA 90640

The purpose of this appraisal is to develop an opinion of the market value of the subject property, as improved. The property rights appraised are the fee simple interest in the site and improvements.

In my opinion, the market value of the property as of July 3, 2024

is:

\$736,000 Seven Hundred Thirty-Six Thousand Dollars

The attached report contains the description, analysis and supportive data for the conclusions, final opinion of value, descriptive photographs, limiting conditions and appropriate certifications.