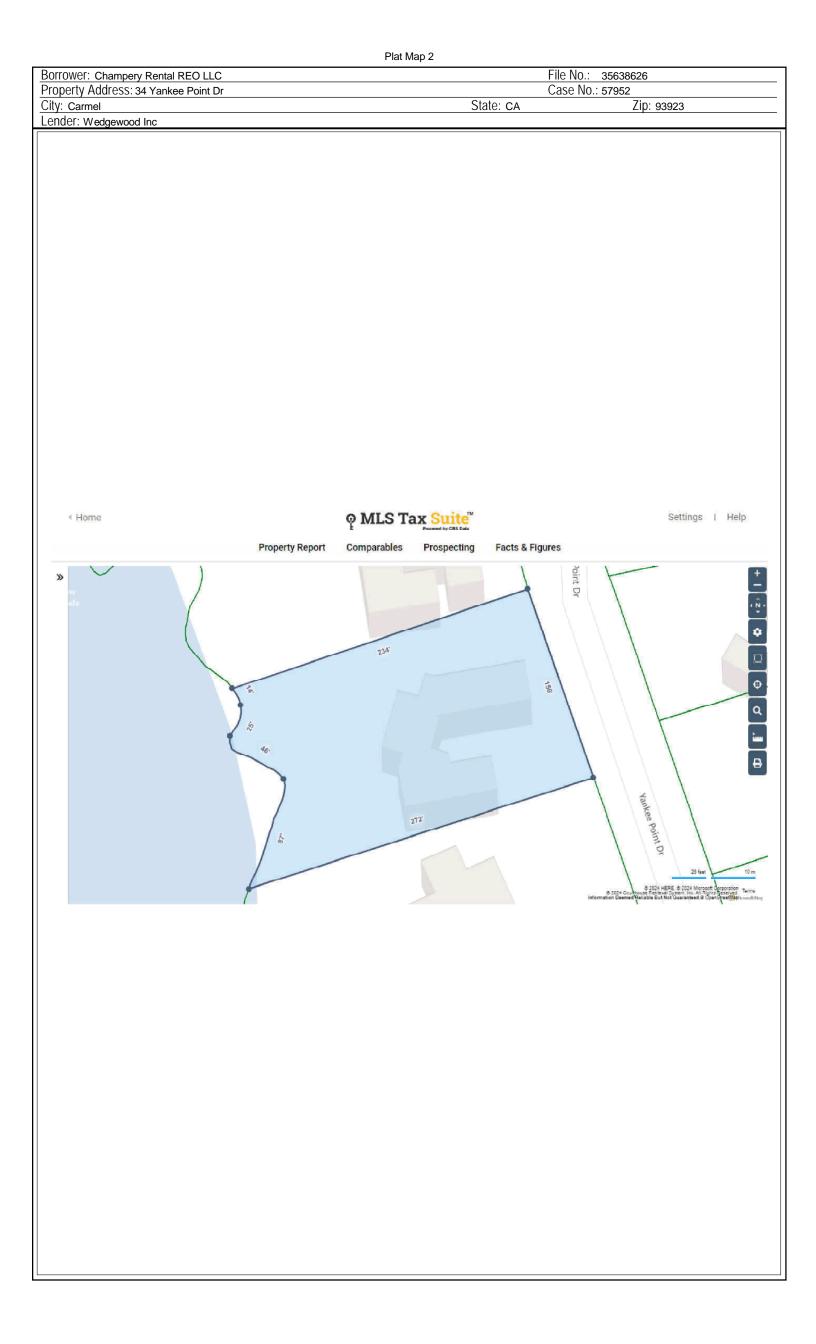

| Borrower: Champery Rental REO LLC    |           | File No.: 35638626 |
|--------------------------------------|-----------|--------------------|
| Property Address: 34 Yankee Point Dr |           | Case No.: 57952    |
| City: Carmel                         | State: CA | Zip: 93923         |
| Lender: Wedgewood Inc                |           |                    |