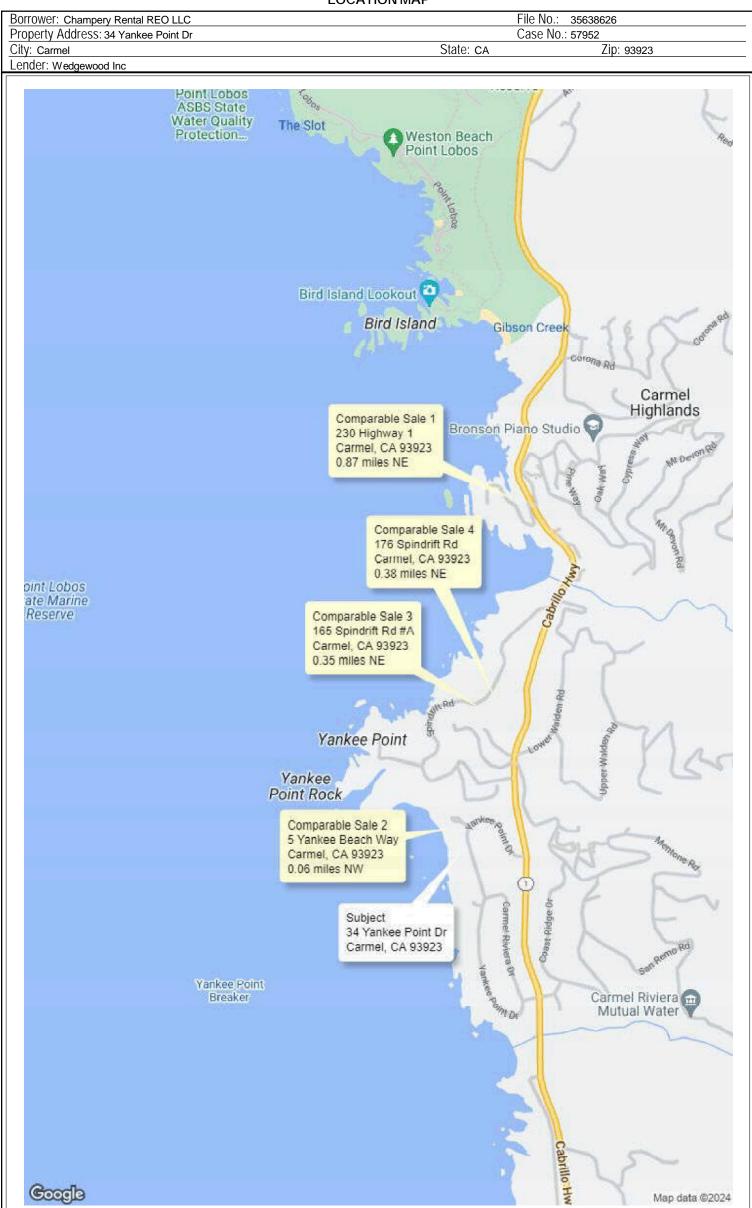

| Borrower: Champery Rental REO LLC    |           | File No.: 35638626 |
|--------------------------------------|-----------|--------------------|
| Property Address: 34 Yankee Point Dr |           | Case No.: 57952    |
| City: Carmel                         | State: CA | Zip: 93923         |
| Lender: Wedgewood Inc                |           |                    |