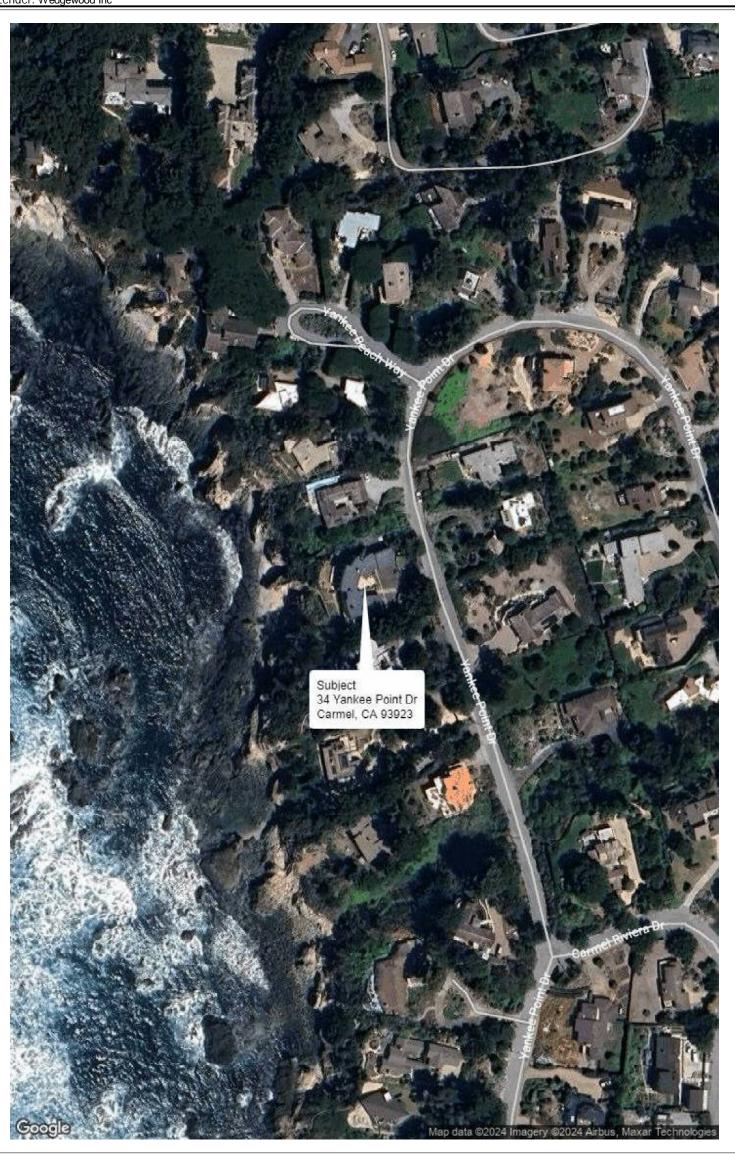

| Borrower: Champery Rental REO LLC    |           | File No.: 35638626 |
|--------------------------------------|-----------|--------------------|
| Property Address: 34 Yankee Point Dr |           | Case No.: 57952    |
| City: Carmel                         | State: CA | Zip: 93923         |
| Lender: Wedgewood Inc                |           |                    |