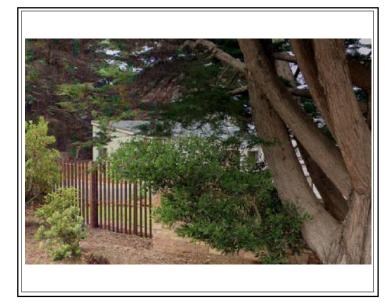

# 07/09/2024

Subject

Your final opinion of value is lower than the most recent and/or current list price of the subject. Please provide additional support and/or commentary to explain the variance.

the most recent and/or current list price of the subject sat on the market for 270 days, a clear indicator that the market did not concur with this offering price (too high)