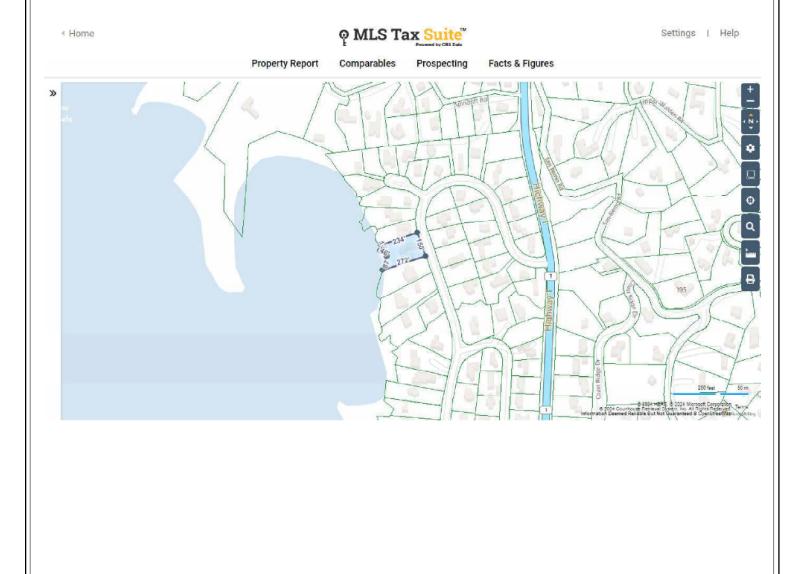

No.: 57952    |
| City: Carmel                         | State: CA   | Zip: 93923         |
| Lender: Wedgewood Inc                |             | ·                  |





165 Spindrift Rd #A

5 Yankee Beach Way







230 Highway 1





|                                      | Comp Photos |                    |
|--------------------------------------|-------------|--------------------|
| Borrower: Champery Rental REO LLC    |             | File No.: 35638626 |
| Property Address: 34 Yankee Point Dr |             | Case No.: 57952    |
| City: Carmel                         | State: CA   | Zip: 93923         |
| Lender: Wedgewood Inc                |             |                    |





5 Yankee Beach Way MLS

230 Highway 1 MLS



165 Spindrift Rd #A MLS



176 Spindrift Rd MLS











# LOCATION MAP



# **AERIAL MAP**

Borrower: Champery Rental REO LLC Property Address: 34 Yankee Point Dr City: Carmel Lender: Wedgewood Inc

State: CA



|                                                                       | E & O                                                                        |
|-----------------------------------------------------------------------|------------------------------------------------------------------------------|
| rrower: Champery Rental REO LLC<br>operty Address: 34 Yankee Point Dr | File No.: 35638626<br>Case No.: 57952                                        |
| /: Carmel                                                             | State: CA Zip: 93923                                                         |
| Ider: Wedgewood Inc