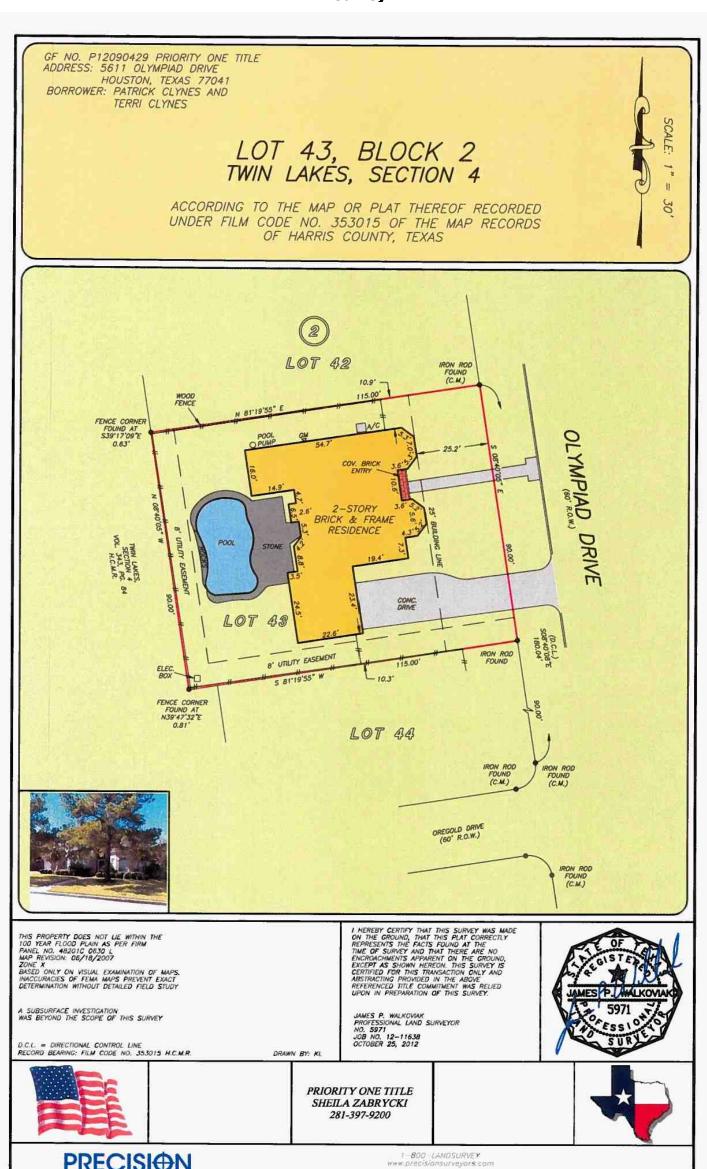

# Exterior-Only Inspection Residential Appraisal Report 535672212 File # HTX24223

|                     | The purpose of this summary appraisal report is to pi                                                                                                                                                                                                                                                                                                                                                                                                                                                                                                                                                                                    | rovide the lender/client with an accu                                                                                                                                                                                                                                                                                                         | rate and adequately support                                                                                                                                                   | ed oninion of the market                                                                           | value of the subject property                                                                                         |
|---------------------|------------------------------------------------------------------------------------------------------------------------------------------------------------------------------------------------------------------------------------------------------------------------------------------------------------------------------------------------------------------------------------------------------------------------------------------------------------------------------------------------------------------------------------------------------------------------------------------------------------------------------------------|-----------------------------------------------------------------------------------------------------------------------------------------------------------------------------------------------------------------------------------------------------------------------------------------------------------------------------------------------|-------------------------------------------------------------------------------------------------------------------------------------------------------------------------------|----------------------------------------------------------------------------------------------------|-----------------------------------------------------------------------------------------------------------------------|
|                     | Property Address 5611 Olympiad Dr                                                                                                                                                                                                                                                                                                                                                                                                                                                                                                                                                                                                        |                                                                                                                                                                                                                                                                                                                                               | City Houston                                                                                                                                                                  | State T                                                                                            |                                                                                                                       |
|                     | Borrower Catamount Properties 2018 LLC                                                                                                                                                                                                                                                                                                                                                                                                                                                                                                                                                                                                   | Owner of Public Record                                                                                                                                                                                                                                                                                                                        |                                                                                                                                                                               |                                                                                                    |                                                                                                                       |
|                     |                                                                                                                                                                                                                                                                                                                                                                                                                                                                                                                                                                                                                                          |                                                                                                                                                                                                                                                                                                                                               | Catamount Properties 20                                                                                                                                                       | 18 LLC Gounty                                                                                      | Harris                                                                                                                |
|                     | Legal Description Lot 43 Block 2 Section 4 Twin I                                                                                                                                                                                                                                                                                                                                                                                                                                                                                                                                                                                        |                                                                                                                                                                                                                                                                                                                                               | Tay Vany 2022                                                                                                                                                                 | D.F. Tave                                                                                          | • ft 0 000                                                                                                            |
|                     | Assessor's Parcel # 117-497-002-0043                                                                                                                                                                                                                                                                                                                                                                                                                                                                                                                                                                                                     |                                                                                                                                                                                                                                                                                                                                               | Tax Year 2023                                                                                                                                                                 |                                                                                                    | s \$ 9,808                                                                                                            |
| СТ                  | Neighborhood Name Twin Lakes                                                                                                                                                                                                                                                                                                                                                                                                                                                                                                                                                                                                             |                                                                                                                                                                                                                                                                                                                                               | Map Reference 448D                                                                                                                                                            |                                                                                                    | ract 5407.00                                                                                                          |
| SUBJECT             | Occupant Owner Tenant Vacant                                                                                                                                                                                                                                                                                                                                                                                                                                                                                                                                                                                                             |                                                                                                                                                                                                                                                                                                                                               | 0                                                                                                                                                                             | <b>▼</b> PUD HOA \$ 2,065                                                                          | per year per month                                                                                                    |
| B                   | Property Rights Appraised 🔀 Fee Simple 🗌 Lease                                                                                                                                                                                                                                                                                                                                                                                                                                                                                                                                                                                           |                                                                                                                                                                                                                                                                                                                                               |                                                                                                                                                                               |                                                                                                    |                                                                                                                       |
| S                   | Assignment Type Purchase Transaction Re                                                                                                                                                                                                                                                                                                                                                                                                                                                                                                                                                                                                  | inance Transaction 🔀 Other (desc                                                                                                                                                                                                                                                                                                              | cribe) Servicing                                                                                                                                                              |                                                                                                    |                                                                                                                       |
|                     | Lender/Client Wedgewood Inc                                                                                                                                                                                                                                                                                                                                                                                                                                                                                                                                                                                                              | Address 2015 Man                                                                                                                                                                                                                                                                                                                              | hattan BEach Blvd, Suite                                                                                                                                                      | 100, Redondo Beach, C                                                                              | A 90278                                                                                                               |
|                     | Is the subject property currently offered for sale or has it bee                                                                                                                                                                                                                                                                                                                                                                                                                                                                                                                                                                         | n offered for sale in the twelve months p                                                                                                                                                                                                                                                                                                     | rior to the effective date of this                                                                                                                                            | appraisal?                                                                                         | X Yes No                                                                                                              |
|                     | Report data source(s) used, offering price(s), and date(s).                                                                                                                                                                                                                                                                                                                                                                                                                                                                                                                                                                              | DOM 49;MLS#98327238 T                                                                                                                                                                                                                                                                                                                         | he subject property was li                                                                                                                                                    | sted for sale on 05/13/20                                                                          | 024 for \$577,777. It was                                                                                             |
|                     | reduced to \$557,777 on 06/04/2024 and to \$539,7                                                                                                                                                                                                                                                                                                                                                                                                                                                                                                                                                                                        | · · · · · · · · · · · · · · · · · · ·                                                                                                                                                                                                                                                                                                         |                                                                                                                                                                               |                                                                                                    |                                                                                                                       |
|                     | I did did not analyze the contract for sale for the                                                                                                                                                                                                                                                                                                                                                                                                                                                                                                                                                                                      |                                                                                                                                                                                                                                                                                                                                               |                                                                                                                                                                               | ontract for sale or why the ar                                                                     | nalvsis was not                                                                                                       |
|                     | performed.                                                                                                                                                                                                                                                                                                                                                                                                                                                                                                                                                                                                                               | ,                                                                                                                                                                                                                                                                                                                                             | <b>,</b>                                                                                                                                                                      | , <b>,</b>                                                                                         |                                                                                                                       |
| Н                   |                                                                                                                                                                                                                                                                                                                                                                                                                                                                                                                                                                                                                                          |                                                                                                                                                                                                                                                                                                                                               |                                                                                                                                                                               |                                                                                                    |                                                                                                                       |
| BC                  | Contract Price \$ Date of Contract                                                                                                                                                                                                                                                                                                                                                                                                                                                                                                                                                                                                       | Is the property seller the c                                                                                                                                                                                                                                                                                                                  | owner of public record?                                                                                                                                                       | Yes No Data Source                                                                                 | P( <i>S</i> )                                                                                                         |
| £                   | Is there any financial assistance (loan charges, sale concess                                                                                                                                                                                                                                                                                                                                                                                                                                                                                                                                                                            |                                                                                                                                                                                                                                                                                                                                               |                                                                                                                                                                               |                                                                                                    | Yes No                                                                                                                |
| CONTRACT            | If Yes, report the total dollar amount and describe the items t                                                                                                                                                                                                                                                                                                                                                                                                                                                                                                                                                                          |                                                                                                                                                                                                                                                                                                                                               | .c., to be paid by any party on t                                                                                                                                             | ocitati di tito bollowoi :                                                                         | 103 NO                                                                                                                |
| O                   | ii res, report the total dollar amount and describe the items t                                                                                                                                                                                                                                                                                                                                                                                                                                                                                                                                                                          | o be paid.                                                                                                                                                                                                                                                                                                                                    |                                                                                                                                                                               |                                                                                                    |                                                                                                                       |
|                     |                                                                                                                                                                                                                                                                                                                                                                                                                                                                                                                                                                                                                                          |                                                                                                                                                                                                                                                                                                                                               |                                                                                                                                                                               |                                                                                                    |                                                                                                                       |
| _                   |                                                                                                                                                                                                                                                                                                                                                                                                                                                                                                                                                                                                                                          |                                                                                                                                                                                                                                                                                                                                               |                                                                                                                                                                               |                                                                                                    |                                                                                                                       |
|                     | Note: Race and the racial composition of the neighborh                                                                                                                                                                                                                                                                                                                                                                                                                                                                                                                                                                                   |                                                                                                                                                                                                                                                                                                                                               |                                                                                                                                                                               |                                                                                                    |                                                                                                                       |
|                     | Neighborhood Characteristics                                                                                                                                                                                                                                                                                                                                                                                                                                                                                                                                                                                                             | One-Unit Ho                                                                                                                                                                                                                                                                                                                                   | using Trends                                                                                                                                                                  | One-Unit Housi                                                                                     | ng Present Land Use %                                                                                                 |
|                     | Location Urban Suburban Rural                                                                                                                                                                                                                                                                                                                                                                                                                                                                                                                                                                                                            | Property Values Increasing                                                                                                                                                                                                                                                                                                                    | Stable Declini                                                                                                                                                                | ng PRICE A                                                                                         | GE One-Unit 85 %                                                                                                      |
| _                   | Built-Up X Over 75% 25-75% Under 25%                                                                                                                                                                                                                                                                                                                                                                                                                                                                                                                                                                                                     | Demand/Supply X Shortage                                                                                                                                                                                                                                                                                                                      | ☐ In Balance ☐ Over Si                                                                                                                                                        | upply \$ (000) (y                                                                                  | rs) 2-4 Unit 0 %                                                                                                      |
| ğ                   | Growth Rapid Stable Slow                                                                                                                                                                                                                                                                                                                                                                                                                                                                                                                                                                                                                 | Marketing Time  Under 3 mths                                                                                                                                                                                                                                                                                                                  | 3-6 mths Over 6                                                                                                                                                               | mths 392 Low                                                                                       | 18 Multi-Family 1 %                                                                                                   |
| 呈                   | Neighborhood Boundaries The market area is gene                                                                                                                                                                                                                                                                                                                                                                                                                                                                                                                                                                                          | rally bound to the north by W Lit                                                                                                                                                                                                                                                                                                             |                                                                                                                                                                               |                                                                                                    | 35 Commercial 8 %                                                                                                     |
| õ                   | Brittmore Rd, to the south by Clay Rd and to the w                                                                                                                                                                                                                                                                                                                                                                                                                                                                                                                                                                                       | <del>-</del>                                                                                                                                                                                                                                                                                                                                  | in Tolli Ita, to the table of                                                                                                                                                 | 615 Pred.                                                                                          | 24 Other 6 %                                                                                                          |
| Ξ                   | Neighborhood Description Twin Lakes is a residen                                                                                                                                                                                                                                                                                                                                                                                                                                                                                                                                                                                         | tial subdivision located +/-12 mil                                                                                                                                                                                                                                                                                                            | es northwest of Houston's                                                                                                                                                     | 1 0-0                                                                                              |                                                                                                                       |
| <b>NEIGHBORHOOD</b> | two story brick homes built between the late 1980                                                                                                                                                                                                                                                                                                                                                                                                                                                                                                                                                                                        |                                                                                                                                                                                                                                                                                                                                               |                                                                                                                                                                               |                                                                                                    |                                                                                                                       |
| Z                   |                                                                                                                                                                                                                                                                                                                                                                                                                                                                                                                                                                                                                                          |                                                                                                                                                                                                                                                                                                                                               |                                                                                                                                                                               |                                                                                                    |                                                                                                                       |
|                     | professional services, parks, schools, transportation                                                                                                                                                                                                                                                                                                                                                                                                                                                                                                                                                                                    |                                                                                                                                                                                                                                                                                                                                               |                                                                                                                                                                               |                                                                                                    |                                                                                                                       |
|                     | Market Conditions (including support for the above conclusion                                                                                                                                                                                                                                                                                                                                                                                                                                                                                                                                                                            | · · · · · · · · · · · · · · · · · · ·                                                                                                                                                                                                                                                                                                         |                                                                                                                                                                               |                                                                                                    | volume has been consistent                                                                                            |
|                     | over the last year. There is a shortage of inventory                                                                                                                                                                                                                                                                                                                                                                                                                                                                                                                                                                                     |                                                                                                                                                                                                                                                                                                                                               |                                                                                                                                                                               |                                                                                                    | roperties are less then three                                                                                         |
| _                   | months. Mortgage funds are available and typical                                                                                                                                                                                                                                                                                                                                                                                                                                                                                                                                                                                         |                                                                                                                                                                                                                                                                                                                                               |                                                                                                                                                                               |                                                                                                    |                                                                                                                       |
|                     | Dimensions 90 x 115(survey)                                                                                                                                                                                                                                                                                                                                                                                                                                                                                                                                                                                                              | Area 10350 sf                                                                                                                                                                                                                                                                                                                                 | Shape Rectar                                                                                                                                                                  |                                                                                                    | W N;Res;                                                                                                              |
|                     | Specific Zoning Classification None                                                                                                                                                                                                                                                                                                                                                                                                                                                                                                                                                                                                      |                                                                                                                                                                                                                                                                                                                                               | ere is no zoning in the City                                                                                                                                                  | y of Houston.                                                                                      |                                                                                                                       |
|                     | Zoning Compliance Legal Legal Nonconforming                                                                                                                                                                                                                                                                                                                                                                                                                                                                                                                                                                                              | (Grandfathered Use) No Zoning                                                                                                                                                                                                                                                                                                                 | Illegal (describe)                                                                                                                                                            |                                                                                                    |                                                                                                                       |
|                     | Is the highest and best use of subject property as improved (                                                                                                                                                                                                                                                                                                                                                                                                                                                                                                                                                                            | or as proposed per plans and specificati                                                                                                                                                                                                                                                                                                      | ons) the present use?                                                                                                                                                         | X Yes No If N                                                                                      | No, describe See comments                                                                                             |
|                     | in the Supplemental Addendum                                                                                                                                                                                                                                                                                                                                                                                                                                                                                                                                                                                                             |                                                                                                                                                                                                                                                                                                                                               |                                                                                                                                                                               |                                                                                                    |                                                                                                                       |
|                     | Utilities Public Other (describe)                                                                                                                                                                                                                                                                                                                                                                                                                                                                                                                                                                                                        | Public Other (desc                                                                                                                                                                                                                                                                                                                            | ribe) Off-si                                                                                                                                                                  | te Improvements - Type                                                                             | Public Private                                                                                                        |
| SITE                | Electricity 🔀 🗌                                                                                                                                                                                                                                                                                                                                                                                                                                                                                                                                                                                                                          | Water HC                                                                                                                                                                                                                                                                                                                                      | MUD 255 Street                                                                                                                                                                | Concrete                                                                                           | X                                                                                                                     |
| SI                  | Gas 🔀 🗌                                                                                                                                                                                                                                                                                                                                                                                                                                                                                                                                                                                                                                  |                                                                                                                                                                                                                                                                                                                                               |                                                                                                                                                                               | None                                                                                               |                                                                                                                       |
|                     | FEMA Special Flood Hazard Area Yes X No                                                                                                                                                                                                                                                                                                                                                                                                                                                                                                                                                                                                  | FEMA Flood Zone X F                                                                                                                                                                                                                                                                                                                           | EMA Map # 48201C0630                                                                                                                                                          | M FEM                                                                                              | A Map Date 11/15/2019                                                                                                 |
|                     | Are the utilities and off-site improvements typical for the mar                                                                                                                                                                                                                                                                                                                                                                                                                                                                                                                                                                          |                                                                                                                                                                                                                                                                                                                                               | If No, describe                                                                                                                                                               |                                                                                                    |                                                                                                                       |
|                     | Are there any adverse site conditions or external factors (eas                                                                                                                                                                                                                                                                                                                                                                                                                                                                                                                                                                           | ements, encroachments, environmental                                                                                                                                                                                                                                                                                                          | conditions, land uses, etc.)?                                                                                                                                                 | ☐ Yes 🔀                                                                                            | No If Yes, describe                                                                                                   |
|                     | No external factors were observed from the right-                                                                                                                                                                                                                                                                                                                                                                                                                                                                                                                                                                                        | of-way. The lack of zoning is typi                                                                                                                                                                                                                                                                                                            | cal across the Houston me                                                                                                                                                     |                                                                                                    |                                                                                                                       |
|                     | on marketability. In the event the subject home is                                                                                                                                                                                                                                                                                                                                                                                                                                                                                                                                                                                       |                                                                                                                                                                                                                                                                                                                                               |                                                                                                                                                                               |                                                                                                    |                                                                                                                       |
|                     | "Other" land use includes parcels such as vacant la                                                                                                                                                                                                                                                                                                                                                                                                                                                                                                                                                                                      |                                                                                                                                                                                                                                                                                                                                               |                                                                                                                                                                               | <u></u>                                                                                            |                                                                                                                       |
|                     | Source(s) Used for Physical Characteristics of Property                                                                                                                                                                                                                                                                                                                                                                                                                                                                                                                                                                                  |                                                                                                                                                                                                                                                                                                                                               | Assessment and Tax Record                                                                                                                                                     | s Prior Inspection                                                                                 | Property Owner                                                                                                        |
|                     | Other (describe)                                                                                                                                                                                                                                                                                                                                                                                                                                                                                                                                                                                                                         |                                                                                                                                                                                                                                                                                                                                               | ata Source for Gross Living Are                                                                                                                                               |                                                                                                    |                                                                                                                       |
|                     |                                                                                                                                                                                                                                                                                                                                                                                                                                                                                                                                                                                                                                          | General Description                                                                                                                                                                                                                                                                                                                           | Heating/Cooling                                                                                                                                                               | Amenities                                                                                          | Car Storage                                                                                                           |
|                     | Units 🗙 One 🗌 One with Accessory Unit 💢 Concr                                                                                                                                                                                                                                                                                                                                                                                                                                                                                                                                                                                            | · · · · · · · · · · · · · · · · · · ·                                                                                                                                                                                                                                                                                                         |                                                                                                                                                                               | Fireplace(s) # 1                                                                                   | None                                                                                                                  |
|                     |                                                                                                                                                                                                                                                                                                                                                                                                                                                                                                                                                                                                                                          |                                                                                                                                                                                                                                                                                                                                               | Radiant                                                                                                                                                                       |                                                                                                    | Driveway # of Cars 1                                                                                                  |
|                     |                                                                                                                                                                                                                                                                                                                                                                                                                                                                                                                                                                                                                                          |                                                                                                                                                                                                                                                                                                                                               |                                                                                                                                                                               |                                                                                                    | veway Surface Concrete                                                                                                |
|                     | Existing Proposed Under Const. Exterior W                                                                                                                                                                                                                                                                                                                                                                                                                                                                                                                                                                                                |                                                                                                                                                                                                                                                                                                                                               | Gas                                                                                                                                                                           |                                                                                                    | Garage # of Cars 2                                                                                                    |
|                     | 5 (0.1)                                                                                                                                                                                                                                                                                                                                                                                                                                                                                                                                                                                                                                  |                                                                                                                                                                                                                                                                                                                                               | Central Air Conditioning                                                                                                                                                      |                                                                                                    | Carport # of Cars 0                                                                                                   |
|                     |                                                                                                                                                                                                                                                                                                                                                                                                                                                                                                                                                                                                                                          |                                                                                                                                                                                                                                                                                                                                               |                                                                                                                                                                               |                                                                                                    | Attached Detached                                                                                                     |
|                     |                                                                                                                                                                                                                                                                                                                                                                                                                                                                                                                                                                                                                                          |                                                                                                                                                                                                                                                                                                                                               | Other                                                                                                                                                                         |                                                                                                    | Built-in                                                                                                              |
|                     | Effective Age (Yrs) 18 Window Ty  Appliances Refrigerator Range/Oven Dish                                                                                                                                                                                                                                                                                                                                                                                                                                                                                                                                                                |                                                                                                                                                                                                                                                                                                                                               |                                                                                                                                                                               | Other None                                                                                         | ] DUIIL-III                                                                                                           |
|                     |                                                                                                                                                                                                                                                                                                                                                                                                                                                                                                                                                                                                                                          |                                                                                                                                                                                                                                                                                                                                               |                                                                                                                                                                               | Other (describe)                                                                                   |                                                                                                                       |
| E                   | Finished area <b>above</b> grade contains: 10 Room                                                                                                                                                                                                                                                                                                                                                                                                                                                                                                                                                                                       | •                                                                                                                                                                                                                                                                                                                                             | 3.1 Bath(s)                                                                                                                                                                   | -, ,                                                                                               | oss Living Area Above Grade                                                                                           |
| 直                   | Additional features (special energy efficient items, etc.)                                                                                                                                                                                                                                                                                                                                                                                                                                                                                                                                                                               | The improvements are rated a Q                                                                                                                                                                                                                                                                                                                |                                                                                                                                                                               | ondition. From the stree                                                                           | t, the home has                                                                                                       |
| -                   | (1 0)                                                                                                                                                                                                                                                                                                                                                                                                                                                                                                                                                                                                                                    | milar age and design in Twin Lak                                                                                                                                                                                                                                                                                                              |                                                                                                                                                                               |                                                                                                    |                                                                                                                       |
| Æ                   | exterior features consistent with other homes of si                                                                                                                                                                                                                                                                                                                                                                                                                                                                                                                                                                                      |                                                                                                                                                                                                                                                                                                                                               |                                                                                                                                                                               | etc.) C4.Thous                                                                                     | 1. ' 4 '4 ' '                                                                                                         |
| ROVE                | exterior features consistent with other homes of si<br>Describe the condition of the property and data source(s) (in                                                                                                                                                                                                                                                                                                                                                                                                                                                                                                                     | cluding apparent needed repairs, deterior                                                                                                                                                                                                                                                                                                     |                                                                                                                                                                               | · · · · · · · · · · · · · · · · · · ·                                                              | ubject site is improved with                                                                                          |
| MPROVE              | exterior features consistent with other homes of si Describe the condition of the property and data source(s) (in two story, brick veneer single family home built in                                                                                                                                                                                                                                                                                                                                                                                                                                                                    | cluding apparent needed repairs, deterior<br>n 1994 by Kickerillo Homes. Base                                                                                                                                                                                                                                                                 | ed on information reported                                                                                                                                                    | l in Houston's MLS and                                                                             | the Harris County tax                                                                                                 |
| IMPROVEMENTS        | records, the improvements are considered to be in                                                                                                                                                                                                                                                                                                                                                                                                                                                                                                                                                                                        | cluding apparent needed repairs, deterior<br>n 1994 by Kickerillo Homes. Base<br>average condition for their age an                                                                                                                                                                                                                           | ed on information reported and the market area. There                                                                                                                         | l in Houston's MLS and was adequate informatio                                                     | the Harris County tax on regarding the physical                                                                       |
| IMPROVE             | characteristics of the subject property in the public                                                                                                                                                                                                                                                                                                                                                                                                                                                                                                                                                                                    | cluding apparent needed repairs, deterior<br>in 1994 by Kickerillo Homes. Base<br>average condition for their age an<br>execords and/or through third par                                                                                                                                                                                     | ed on information reported<br>and the market area. There<br>ty sources to assess the co                                                                                       | d in Houston's MLS and<br>was adequate information<br>andition of the property a                   | the Harris County tax<br>on regarding the physical<br>and produce a credible                                          |
| IMPROVE             | records, the improvements are considered to be in                                                                                                                                                                                                                                                                                                                                                                                                                                                                                                                                                                                        | cluding apparent needed repairs, deterior<br>in 1994 by Kickerillo Homes. Base<br>average condition for their age an<br>execords and/or through third par                                                                                                                                                                                     | ed on information reported<br>and the market area. There<br>ty sources to assess the co                                                                                       | d in Houston's MLS and<br>was adequate information<br>andition of the property a                   | the Harris County tax<br>on regarding the physical<br>and produce a credible                                          |
| IMPROVE             | characteristics of the subject property in the public appraisal result, however the report was prepared may have affected the appraisal results.                                                                                                                                                                                                                                                                                                                                                                                                                                                                                         | cluding apparent needed repairs, deterior in 1994 by Kickerillo Homes. Base average condition for their age are records and/or through third partiasing an extraordinary assumption                                                                                                                                                           | ed on information reported<br>and the market area. There<br>ty sources to assess the co<br>an that the information was                                                        | In Houston's MLS and was adequate information of the property a accurate. The use of this          | the Harris County tax on regarding the physical and produce a credible as extraordinary assumption                    |
| IMPROVE             | characteristics of the subject property in the public appraisal result, however the report was prepared                                                                                                                                                                                                                                                                                                                                                                                                                                                                                                                                  | cluding apparent needed repairs, deterior in 1994 by Kickerillo Homes. Base average condition for their age are records and/or through third partiasing an extraordinary assumption                                                                                                                                                           | ed on information reported<br>and the market area. There<br>ty sources to assess the co<br>an that the information was                                                        | In Houston's MLS and was adequate information of the property a accurate. The use of this          | the Harris County tax<br>on regarding the physical<br>and produce a credible                                          |
| IMPROVE             | characteristics of the subject property in the public appraisal result, however the report was prepared may have affected the appraisal results.                                                                                                                                                                                                                                                                                                                                                                                                                                                                                         | cluding apparent needed repairs, deterior in 1994 by Kickerillo Homes. Base average condition for their age are records and/or through third partiasing an extraordinary assumption                                                                                                                                                           | ed on information reported<br>and the market area. There<br>ty sources to assess the co<br>an that the information was                                                        | In Houston's MLS and was adequate information of the property a accurate. The use of this          | the Harris County tax on regarding the physical and produce a credible as extraordinary assumption                    |
| IMPROVE             | characteristics of the subject property in the public appraisal result, however the report was prepared may have affected the appraisal results.  Are there any apparent physical deficiencies or adverse conditions.                                                                                                                                                                                                                                                                                                                                                                                                                    | cluding apparent needed repairs, deterior in 1994 by Kickerillo Homes. Base average condition for their age are records and/or through third partiasing an extraordinary assumption                                                                                                                                                           | ed on information reported<br>and the market area. There<br>ty sources to assess the co<br>an that the information was                                                        | In Houston's MLS and was adequate information of the property a accurate. The use of this          | the Harris County tax on regarding the physical and produce a credible as extraordinary assumption                    |
| IMPROVE             | characteristics of the subject property in the public appraisal result, however the report was prepared may have affected the appraisal results.  Are there any apparent physical deficiencies or adverse cond If Yes, describe.                                                                                                                                                                                                                                                                                                                                                                                                         | cluding apparent needed repairs, deterior in 1994 by Kickerillo Homes. Base average condition for their age are records and/or through third partiasing an extraordinary assumption                                                                                                                                                           | ed on information reported<br>and the market area. There<br>ty sources to assess the co<br>an that the information was                                                        | In Houston's MLS and was adequate information of the property a accurate. The use of this          | the Harris County tax on regarding the physical and produce a credible as extraordinary assumption                    |
| IMPROVE             | characteristics of the subject property in the public appraisal result, however the report was prepared may have affected the appraisal results.  Are there any apparent physical deficiencies or adverse cond If Yes, describe.                                                                                                                                                                                                                                                                                                                                                                                                         | cluding apparent needed repairs, deterior in 1994 by Kickerillo Homes. Base average condition for their age are records and/or through third partiasing an extraordinary assumption                                                                                                                                                           | ed on information reported<br>and the market area. There<br>ty sources to assess the co<br>an that the information was                                                        | In Houston's MLS and was adequate information of the property a accurate. The use of this          | the Harris County tax on regarding the physical and produce a credible as extraordinary assumption                    |
| IMPROVE             | characteristics of the subject property in the public appraisal result, however the report was prepared may have affected the appraisal results.  Are there any apparent physical deficiencies or adverse cond If Yes, describe.                                                                                                                                                                                                                                                                                                                                                                                                         | cluding apparent needed repairs, deterior in 1994 by Kickerillo Homes. Base average condition for their age are records and/or through third partusing an extraordinary assumption itions that affect the livability, soundness                                                                                                               | ed on information reported<br>and the market area. There sty sources to assess the contract that the information was<br>a, or structural integrity of the pr                  | In Houston's MLS and was adequate information of the property a accurate. The use of this operty?  | the Harris County tax on regarding the physical and produce a credible as extraordinary assumption                    |
| IMPROVE             | characteristics of the subject property in the public appraisal result, however the report was prepared may have affected the appraisal results.  Are there any apparent physical deficiencies or adverse cond If Yes, describe.  None observed from the right of way.                                                                                                                                                                                                                                                                                                                                                                   | cluding apparent needed repairs, deterior in 1994 by Kickerillo Homes. Base average condition for their age are records and/or through third partiasing an extraordinary assumption itions that affect the livability, soundness metional utility, style, condition, use, con                                                                 | ed on information reported and the market area. There it it is sources to assess the contact that the information was it, or structural integrity of the presentation, etc.)? | In Houston's MLS and was adequate information of the property as accurate. The use of this operty? | the Harris County tax on regarding the physical and produce a credible as extraordinary assumption  (es No            |
| IMPROVE             | characteristics of the subject property in the public appraisal result, however the report was prepared may have affected the appraisal results.  Are there any apparent physical deficiencies or adverse cond If Yes, describe.  None observed from the right of way.  Does the property generally conform to the neighborhood (further contents) are consistenced to the interest of the property generally conform to the neighborhood (further contents) are consistenced to the interest of the property generally conform to the neighborhood (further contents) are consistenced to the interest of the public appraisal results. | cluding apparent needed repairs, deterior in 1994 by Kickerillo Homes. Base average condition for their age are records and/or through third partiasing an extraordinary assumption itions that affect the livability, soundness and the condition of the condition, use, conditional utility, style, condition, use, condition in appearance | ed on information reported and the market area. There it y sources to assess the contract that the information was an or structural integrity of the prostruction, etc.)?     | In Houston's MLS and was adequate information of the property as accurate. The use of this operty? | the Harris County tax on regarding the physical and produce a credible as extraordinary assumption  (es No  describe. |