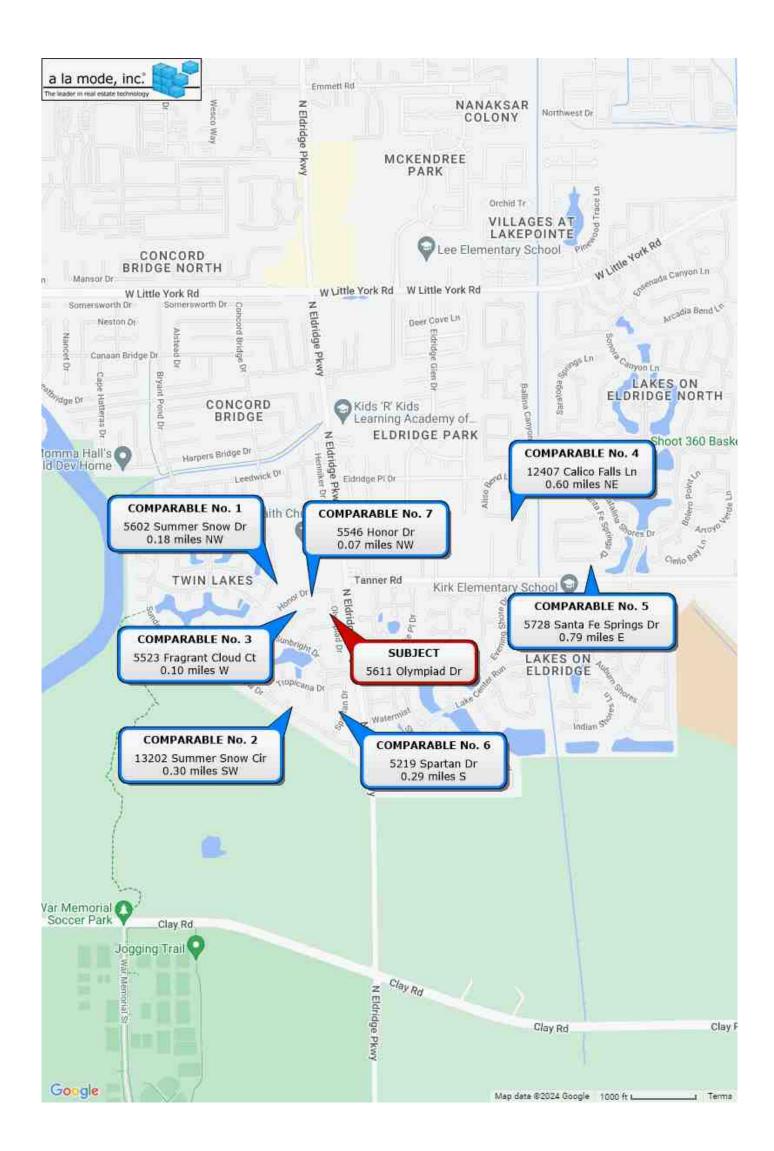

# Exterior-Only Inspection Residential Appraisal Report 535672212 File # HTX24223

|                     | The purpose of this summary appraisal report is to pi                                                                                                                                                                                                                                                                                                                                                                                                                                                                                                                                                                                    | rovide the lender/client with an accu                                                                                                                                                                                                                                                                                                         | rate and adequately support                                                                                                                                                   | ed oninion of the market                                                                           | value of the subject property                                                                                         |
|---------------------|------------------------------------------------------------------------------------------------------------------------------------------------------------------------------------------------------------------------------------------------------------------------------------------------------------------------------------------------------------------------------------------------------------------------------------------------------------------------------------------------------------------------------------------------------------------------------------------------------------------------------------------|-----------------------------------------------------------------------------------------------------------------------------------------------------------------------------------------------------------------------------------------------------------------------------------------------------------------------------------------------|-------------------------------------------------------------------------------------------------------------------------------------------------------------------------------|----------------------------------------------------------------------------------------------------|-----------------------------------------------------------------------------------------------------------------------|
|                     | Property Address 5611 Olympiad Dr                                                                                                                                                                                                                                                                                                                                                                                                                                                                                                                                                                                                        |                                                                                                                                                                                                                                                                                                                                               | City Houston                                                                                                                                                                  | State T                                                                                            |                                                                                                                       |
|                     | Borrower Catamount Properties 2018 LLC                                                                                                                                                                                                                                                                                                                                                                                                                                                                                                                                                                                                   | Owner of Public Record                                                                                                                                                                                                                                                                                                                        |                                                                                                                                                                               |                                                                                                    |                                                                                                                       |
|                     |                                                                                                                                                                                                                                                                                                                                                                                                                                                                                                                                                                                                                                          |                                                                                                                                                                                                                                                                                                                                               | Catamount Properties 20                                                                                                                                                       | 18 LLC Gounty                                                                                      | Harris                                                                                                                |
|                     | Legal Description Lot 43 Block 2 Section 4 Twin I                                                                                                                                                                                                                                                                                                                                                                                                                                                                                                                                                                                        |                                                                                                                                                                                                                                                                                                                                               | Tay Vany 2022                                                                                                                                                                 | D.F. Tave                                                                                          | • ft 0 000                                                                                                            |
|                     | Assessor's Parcel # 117-497-002-0043                                                                                                                                                                                                                                                                                                                                                                                                                                                                                                                                                                                                     |                                                                                                                                                                                                                                                                                                                                               | Tax Year 2023                                                                                                                                                                 |                                                                                                    | s \$ 9,808                                                                                                            |
| СТ                  | Neighborhood Name Twin Lakes                                                                                                                                                                                                                                                                                                                                                                                                                                                                                                                                                                                                             |                                                                                                                                                                                                                                                                                                                                               | Map Reference 448D                                                                                                                                                            |                                                                                                    | ract 5407.00                                                                                                          |
| SUBJECT             | Occupant Owner Tenant Vacant                                                                                                                                                                                                                                                                                                                                                                                                                                                                                                                                                                                                             |                                                                                                                                                                                                                                                                                                                                               | 0                                                                                                                                                                             | <b>▼</b> PUD HOA \$ 2,065                                                                          | per year per month                                                                                                    |
| B                   | Property Rights Appraised 🔀 Fee Simple 🗌 Lease                                                                                                                                                                                                                                                                                                                                                                                                                                                                                                                                                                                           |                                                                                                                                                                                                                                                                                                                                               |                                                                                                                                                                               |                                                                                                    |                                                                                                                       |
| S                   | Assignment Type Purchase Transaction Re                                                                                                                                                                                                                                                                                                                                                                                                                                                                                                                                                                                                  | inance Transaction 🔀 Other (desc                                                                                                                                                                                                                                                                                                              | cribe) Servicing                                                                                                                                                              |                                                                                                    |                                                                                                                       |
|                     | Lender/Client Wedgewood Inc                                                                                                                                                                                                                                                                                                                                                                                                                                                                                                                                                                                                              | Address 2015 Man                                                                                                                                                                                                                                                                                                                              | hattan BEach Blvd, Suite                                                                                                                                                      | 100, Redondo Beach, C                                                                              | A 90278                                                                                                               |
|                     | Is the subject property currently offered for sale or has it bee                                                                                                                                                                                                                                                                                                                                                                                                                                                                                                                                                                         | n offered for sale in the twelve months p                                                                                                                                                                                                                                                                                                     | rior to the effective date of this                                                                                                                                            | appraisal?                                                                                         | X Yes No                                                                                                              |
|                     | Report data source(s) used, offering price(s), and date(s).                                                                                                                                                                                                                                                                                                                                                                                                                                                                                                                                                                              | DOM 49;MLS#98327238 T                                                                                                                                                                                                                                                                                                                         | he subject property was li                                                                                                                                                    | sted for sale on 05/13/20                                                                          | 024 for \$577,777. It was                                                                                             |
|                     | reduced to \$557,777 on 06/04/2024 and to \$539,7                                                                                                                                                                                                                                                                                                                                                                                                                                                                                                                                                                                        | · · · · · · · · · · · · · · · · · · ·                                                                                                                                                                                                                                                                                                         |                                                                                                                                                                               |                                                                                                    |                                                                                                                       |
|                     | I did did not analyze the contract for sale for the                                                                                                                                                                                                                                                                                                                                                                                                                                                                                                                                                                                      |                                                                                                                                                                                                                                                                                                                                               |                                                                                                                                                                               | ontract for sale or why the ar                                                                     | nalvsis was not                                                                                                       |
|                     | performed.                                                                                                                                                                                                                                                                                                                                                                                                                                                                                                                                                                                                                               | ,                                                                                                                                                                                                                                                                                                                                             | <b>,</b>                                                                                                                                                                      | , <b>,</b>                                                                                         |                                                                                                                       |
| Н                   |                                                                                                                                                                                                                                                                                                                                                                                                                                                                                                                                                                                                                                          |                                                                                                                                                                                                                                                                                                                                               |                                                                                                                                                                               |                                                                                                    |                                                                                                                       |
| BC                  | Contract Price \$ Date of Contract                                                                                                                                                                                                                                                                                                                                                                                                                                                                                                                                                                                                       | Is the property seller the c                                                                                                                                                                                                                                                                                                                  | owner of public record?                                                                                                                                                       | Yes No Data Source                                                                                 | P( <i>S</i> )                                                                                                         |
| £                   | Is there any financial assistance (loan charges, sale concess                                                                                                                                                                                                                                                                                                                                                                                                                                                                                                                                                                            |                                                                                                                                                                                                                                                                                                                                               |                                                                                                                                                                               |                                                                                                    | Yes No                                                                                                                |
| CONTRACT            | If Yes, report the total dollar amount and describe the items t                                                                                                                                                                                                                                                                                                                                                                                                                                                                                                                                                                          |                                                                                                                                                                                                                                                                                                                                               | .c., to be paid by any party on t                                                                                                                                             | ocitati di tito bollowoi :                                                                         | 103 NO                                                                                                                |
| O                   | ii res, report the total dollar amount and describe the items t                                                                                                                                                                                                                                                                                                                                                                                                                                                                                                                                                                          | o be paid.                                                                                                                                                                                                                                                                                                                                    |                                                                                                                                                                               |                                                                                                    |                                                                                                                       |
|                     |                                                                                                                                                                                                                                                                                                                                                                                                                                                                                                                                                                                                                                          |                                                                                                                                                                                                                                                                                                                                               |                                                                                                                                                                               |                                                                                                    |                                                                                                                       |
| _                   |                                                                                                                                                                                                                                                                                                                                                                                                                                                                                                                                                                                                                                          |                                                                                                                                                                                                                                                                                                                                               |                                                                                                                                                                               |                                                                                                    |                                                                                                                       |
|                     | Note: Race and the racial composition of the neighborh                                                                                                                                                                                                                                                                                                                                                                                                                                                                                                                                                                                   |                                                                                                                                                                                                                                                                                                                                               |                                                                                                                                                                               |                                                                                                    |                                                                                                                       |
|                     | Neighborhood Characteristics                                                                                                                                                                                                                                                                                                                                                                                                                                                                                                                                                                                                             | One-Unit Ho                                                                                                                                                                                                                                                                                                                                   | using Trends                                                                                                                                                                  | One-Unit Housi                                                                                     | ng Present Land Use %                                                                                                 |
|                     | Location Urban Suburban Rural                                                                                                                                                                                                                                                                                                                                                                                                                                                                                                                                                                                                            | Property Values Increasing                                                                                                                                                                                                                                                                                                                    | Stable Declini                                                                                                                                                                | ng PRICE A                                                                                         | GE One-Unit 85 %                                                                                                      |
| _                   | Built-Up X Over 75% 25-75% Under 25%                                                                                                                                                                                                                                                                                                                                                                                                                                                                                                                                                                                                     | Demand/Supply X Shortage                                                                                                                                                                                                                                                                                                                      | ☐ In Balance ☐ Over Si                                                                                                                                                        | upply \$ (000) (y                                                                                  | rs) 2-4 Unit 0 %                                                                                                      |
| ğ                   | Growth Rapid Stable Slow                                                                                                                                                                                                                                                                                                                                                                                                                                                                                                                                                                                                                 | Marketing Time  Under 3 mths                                                                                                                                                                                                                                                                                                                  | 3-6 mths Over 6                                                                                                                                                               | mths 392 Low                                                                                       | 18 Multi-Family 1 %                                                                                                   |
| 呈                   | Neighborhood Boundaries The market area is gene                                                                                                                                                                                                                                                                                                                                                                                                                                                                                                                                                                                          | rally bound to the north by W Lit                                                                                                                                                                                                                                                                                                             |                                                                                                                                                                               |                                                                                                    | 35 Commercial 8 %                                                                                                     |
| õ                   | Brittmore Rd, to the south by Clay Rd and to the w                                                                                                                                                                                                                                                                                                                                                                                                                                                                                                                                                                                       | <del>-</del>                                                                                                                                                                                                                                                                                                                                  | in Tolli Ita, to the table of                                                                                                                                                 | 615 Pred.                                                                                          | 24 Other 6 %                                                                                                          |
| Ξ                   | Neighborhood Description Twin Lakes is a residen                                                                                                                                                                                                                                                                                                                                                                                                                                                                                                                                                                                         | tial subdivision located +/-12 mil                                                                                                                                                                                                                                                                                                            | es northwest of Houston's                                                                                                                                                     | 1 0-0                                                                                              |                                                                                                                       |
| <b>NEIGHBORHOOD</b> | two story brick homes built between the late 1980                                                                                                                                                                                                                                                                                                                                                                                                                                                                                                                                                                                        |                                                                                                                                                                                                                                                                                                                                               |                                                                                                                                                                               |                                                                                                    |                                                                                                                       |
| Z                   |                                                                                                                                                                                                                                                                                                                                                                                                                                                                                                                                                                                                                                          |                                                                                                                                                                                                                                                                                                                                               |                                                                                                                                                                               |                                                                                                    |                                                                                                                       |
|                     | professional services, parks, schools, transportation                                                                                                                                                                                                                                                                                                                                                                                                                                                                                                                                                                                    |                                                                                                                                                                                                                                                                                                                                               |                                                                                                                                                                               |                                                                                                    |                                                                                                                       |
|                     | Market Conditions (including support for the above conclusion                                                                                                                                                                                                                                                                                                                                                                                                                                                                                                                                                                            | · · · · · · · · · · · · · · · · · · ·                                                                                                                                                                                                                                                                                                         |                                                                                                                                                                               |                                                                                                    | volume has been consistent                                                                                            |
|                     | over the last year. There is a shortage of inventory                                                                                                                                                                                                                                                                                                                                                                                                                                                                                                                                                                                     |                                                                                                                                                                                                                                                                                                                                               |                                                                                                                                                                               |                                                                                                    | roperties are less then three                                                                                         |
| _                   | months. Mortgage funds are available and typical                                                                                                                                                                                                                                                                                                                                                                                                                                                                                                                                                                                         |                                                                                                                                                                                                                                                                                                                                               |                                                                                                                                                                               |                                                                                                    |                                                                                                                       |
|                     | Dimensions 90 x 115(survey)                                                                                                                                                                                                                                                                                                                                                                                                                                                                                                                                                                                                              | Area 10350 sf                                                                                                                                                                                                                                                                                                                                 | Shape Rectar                                                                                                                                                                  |                                                                                                    | W N;Res;                                                                                                              |
|                     | Specific Zoning Classification None                                                                                                                                                                                                                                                                                                                                                                                                                                                                                                                                                                                                      |                                                                                                                                                                                                                                                                                                                                               | ere is no zoning in the City                                                                                                                                                  | y of Houston.                                                                                      |                                                                                                                       |
|                     | Zoning Compliance Legal Legal Nonconforming                                                                                                                                                                                                                                                                                                                                                                                                                                                                                                                                                                                              | (Grandfathered Use) No Zoning                                                                                                                                                                                                                                                                                                                 | Illegal (describe)                                                                                                                                                            |                                                                                                    |                                                                                                                       |
|                     | Is the highest and best use of subject property as improved (                                                                                                                                                                                                                                                                                                                                                                                                                                                                                                                                                                            | or as proposed per plans and specificati                                                                                                                                                                                                                                                                                                      | ons) the present use?                                                                                                                                                         | X Yes No If N                                                                                      | No, describe See comments                                                                                             |
|                     | in the Supplemental Addendum                                                                                                                                                                                                                                                                                                                                                                                                                                                                                                                                                                                                             |                                                                                                                                                                                                                                                                                                                                               |                                                                                                                                                                               |                                                                                                    |                                                                                                                       |
|                     | Utilities Public Other (describe)                                                                                                                                                                                                                                                                                                                                                                                                                                                                                                                                                                                                        | Public Other (desc                                                                                                                                                                                                                                                                                                                            | ribe) Off-si                                                                                                                                                                  | te Improvements - Type                                                                             | Public Private                                                                                                        |
| SITE                | Electricity 🔀 🗌                                                                                                                                                                                                                                                                                                                                                                                                                                                                                                                                                                                                                          | Water HC                                                                                                                                                                                                                                                                                                                                      | MUD 255 Street                                                                                                                                                                | Concrete                                                                                           | X                                                                                                                     |
| SI                  | Gas 🔀 🗌                                                                                                                                                                                                                                                                                                                                                                                                                                                                                                                                                                                                                                  |                                                                                                                                                                                                                                                                                                                                               |                                                                                                                                                                               | None                                                                                               |                                                                                                                       |
|                     | FEMA Special Flood Hazard Area Yes X No                                                                                                                                                                                                                                                                                                                                                                                                                                                                                                                                                                                                  | FEMA Flood Zone X F                                                                                                                                                                                                                                                                                                                           | EMA Map # 48201C0630                                                                                                                                                          | M FEM                                                                                              | A Map Date 11/15/2019                                                                                                 |
|                     | Are the utilities and off-site improvements typical for the mar                                                                                                                                                                                                                                                                                                                                                                                                                                                                                                                                                                          |                                                                                                                                                                                                                                                                                                                                               | If No, describe                                                                                                                                                               |                                                                                                    |                                                                                                                       |
|                     | Are there any adverse site conditions or external factors (eas                                                                                                                                                                                                                                                                                                                                                                                                                                                                                                                                                                           | ements, encroachments, environmental                                                                                                                                                                                                                                                                                                          | conditions, land uses, etc.)?                                                                                                                                                 | ☐ Yes 🔀                                                                                            | No If Yes, describe                                                                                                   |
|                     | No external factors were observed from the right-                                                                                                                                                                                                                                                                                                                                                                                                                                                                                                                                                                                        | of-way. The lack of zoning is typi                                                                                                                                                                                                                                                                                                            | cal across the Houston me                                                                                                                                                     |                                                                                                    |                                                                                                                       |
|                     | on marketability. In the event the subject home is                                                                                                                                                                                                                                                                                                                                                                                                                                                                                                                                                                                       |                                                                                                                                                                                                                                                                                                                                               |                                                                                                                                                                               |                                                                                                    |                                                                                                                       |
|                     | "Other" land use includes parcels such as vacant la                                                                                                                                                                                                                                                                                                                                                                                                                                                                                                                                                                                      |                                                                                                                                                                                                                                                                                                                                               |                                                                                                                                                                               | <u></u>                                                                                            |                                                                                                                       |
|                     | Source(s) Used for Physical Characteristics of Property                                                                                                                                                                                                                                                                                                                                                                                                                                                                                                                                                                                  |                                                                                                                                                                                                                                                                                                                                               | Assessment and Tax Record                                                                                                                                                     | s Prior Inspection                                                                                 | Property Owner                                                                                                        |
|                     | Other (describe)                                                                                                                                                                                                                                                                                                                                                                                                                                                                                                                                                                                                                         |                                                                                                                                                                                                                                                                                                                                               | ata Source for Gross Living Are                                                                                                                                               |                                                                                                    |                                                                                                                       |
|                     |                                                                                                                                                                                                                                                                                                                                                                                                                                                                                                                                                                                                                                          | General Description                                                                                                                                                                                                                                                                                                                           | Heating/Cooling                                                                                                                                                               | Amenities                                                                                          | Car Storage                                                                                                           |
|                     | Units 🗙 One 🗌 One with Accessory Unit 💢 Concr                                                                                                                                                                                                                                                                                                                                                                                                                                                                                                                                                                                            | · · · · · · · · · · · · · · · · · · ·                                                                                                                                                                                                                                                                                                         |                                                                                                                                                                               | Fireplace(s) # 1                                                                                   | None                                                                                                                  |
|                     |                                                                                                                                                                                                                                                                                                                                                                                                                                                                                                                                                                                                                                          |                                                                                                                                                                                                                                                                                                                                               | Radiant                                                                                                                                                                       |                                                                                                    | Driveway # of Cars 1                                                                                                  |
|                     |                                                                                                                                                                                                                                                                                                                                                                                                                                                                                                                                                                                                                                          |                                                                                                                                                                                                                                                                                                                                               |                                                                                                                                                                               |                                                                                                    | veway Surface Concrete                                                                                                |
|                     | Existing Proposed Under Const. Exterior W                                                                                                                                                                                                                                                                                                                                                                                                                                                                                                                                                                                                |                                                                                                                                                                                                                                                                                                                                               | Gas                                                                                                                                                                           |                                                                                                    | Garage # of Cars 2                                                                                                    |
|                     | 5 (0.1)                                                                                                                                                                                                                                                                                                                                                                                                                                                                                                                                                                                                                                  |                                                                                                                                                                                                                                                                                                                                               | Central Air Conditioning                                                                                                                                                      |                                                                                                    | Carport # of Cars 0                                                                                                   |
|                     |                                                                                                                                                                                                                                                                                                                                                                                                                                                                                                                                                                                                                                          |                                                                                                                                                                                                                                                                                                                                               |                                                                                                                                                                               |                                                                                                    | Attached Detached                                                                                                     |
|                     |                                                                                                                                                                                                                                                                                                                                                                                                                                                                                                                                                                                                                                          |                                                                                                                                                                                                                                                                                                                                               | Other                                                                                                                                                                         |                                                                                                    | Built-in                                                                                                              |
|                     | Effective Age (Yrs) 18 Window Ty  Appliances Refrigerator Range/Oven Dish                                                                                                                                                                                                                                                                                                                                                                                                                                                                                                                                                                |                                                                                                                                                                                                                                                                                                                                               |                                                                                                                                                                               | Other None                                                                                         | ] DUIIL-III                                                                                                           |
|                     |                                                                                                                                                                                                                                                                                                                                                                                                                                                                                                                                                                                                                                          |                                                                                                                                                                                                                                                                                                                                               |                                                                                                                                                                               | Other (describe)                                                                                   |                                                                                                                       |
| E                   | Finished area <b>above</b> grade contains: 10 Room                                                                                                                                                                                                                                                                                                                                                                                                                                                                                                                                                                                       | •                                                                                                                                                                                                                                                                                                                                             | 3.1 Bath(s)                                                                                                                                                                   | -, ,                                                                                               | oss Living Area Above Grade                                                                                           |
| 直                   | Additional features (special energy efficient items, etc.)                                                                                                                                                                                                                                                                                                                                                                                                                                                                                                                                                                               | The improvements are rated a Q                                                                                                                                                                                                                                                                                                                |                                                                                                                                                                               | ondition. From the stree                                                                           | t, the home has                                                                                                       |
| -                   | (1 0)                                                                                                                                                                                                                                                                                                                                                                                                                                                                                                                                                                                                                                    | milar age and design in Twin Lak                                                                                                                                                                                                                                                                                                              |                                                                                                                                                                               |                                                                                                    |                                                                                                                       |
| Æ                   | exterior features consistent with other homes of si                                                                                                                                                                                                                                                                                                                                                                                                                                                                                                                                                                                      |                                                                                                                                                                                                                                                                                                                                               |                                                                                                                                                                               | etc.) C4.Thous                                                                                     | 1. ' 4 '4 ' '                                                                                                         |
| ROVE                | exterior features consistent with other homes of si<br>Describe the condition of the property and data source(s) (in                                                                                                                                                                                                                                                                                                                                                                                                                                                                                                                     | cluding apparent needed repairs, deterior                                                                                                                                                                                                                                                                                                     |                                                                                                                                                                               | · · · · · · · · · · · · · · · · · · ·                                                              | ubject site is improved with                                                                                          |
| MPROVE              | exterior features consistent with other homes of si Describe the condition of the property and data source(s) (in two story, brick veneer single family home built in                                                                                                                                                                                                                                                                                                                                                                                                                                                                    | cluding apparent needed repairs, deterior<br>n 1994 by Kickerillo Homes. Base                                                                                                                                                                                                                                                                 | ed on information reported                                                                                                                                                    | l in Houston's MLS and                                                                             | the Harris County tax                                                                                                 |
| IMPROVEMENTS        | records, the improvements are considered to be in                                                                                                                                                                                                                                                                                                                                                                                                                                                                                                                                                                                        | cluding apparent needed repairs, deterior<br>n 1994 by Kickerillo Homes. Base<br>average condition for their age an                                                                                                                                                                                                                           | ed on information reported and the market area. There                                                                                                                         | l in Houston's MLS and was adequate informatio                                                     | the Harris County tax on regarding the physical                                                                       |
| IMPROVE             | characteristics of the subject property in the public                                                                                                                                                                                                                                                                                                                                                                                                                                                                                                                                                                                    | cluding apparent needed repairs, deterior<br>in 1994 by Kickerillo Homes. Base<br>average condition for their age an<br>execords and/or through third par                                                                                                                                                                                     | ed on information reported<br>and the market area. There<br>ty sources to assess the co                                                                                       | d in Houston's MLS and<br>was adequate information<br>andition of the property a                   | the Harris County tax<br>on regarding the physical<br>and produce a credible                                          |
| IMPROVE             | records, the improvements are considered to be in                                                                                                                                                                                                                                                                                                                                                                                                                                                                                                                                                                                        | cluding apparent needed repairs, deterior<br>in 1994 by Kickerillo Homes. Base<br>average condition for their age an<br>execords and/or through third par                                                                                                                                                                                     | ed on information reported<br>and the market area. There<br>ty sources to assess the co                                                                                       | d in Houston's MLS and<br>was adequate information<br>andition of the property a                   | the Harris County tax<br>on regarding the physical<br>and produce a credible                                          |
| IMPROVE             | characteristics of the subject property in the public appraisal result, however the report was prepared may have affected the appraisal results.                                                                                                                                                                                                                                                                                                                                                                                                                                                                                         | cluding apparent needed repairs, deterior in 1994 by Kickerillo Homes. Base average condition for their age are records and/or through third partiasing an extraordinary assumption                                                                                                                                                           | ed on information reported<br>and the market area. There<br>ty sources to assess the co<br>an that the information was                                                        | In Houston's MLS and was adequate information of the property a accurate. The use of this          | the Harris County tax on regarding the physical and produce a credible as extraordinary assumption                    |
| IMPROVE             | characteristics of the subject property in the public appraisal result, however the report was prepared                                                                                                                                                                                                                                                                                                                                                                                                                                                                                                                                  | cluding apparent needed repairs, deterior in 1994 by Kickerillo Homes. Base average condition for their age are records and/or through third partiasing an extraordinary assumption                                                                                                                                                           | ed on information reported<br>and the market area. There<br>ty sources to assess the co<br>an that the information was                                                        | In Houston's MLS and was adequate information of the property a accurate. The use of this          | the Harris County tax<br>on regarding the physical<br>and produce a credible                                          |
| IMPROVE             | characteristics of the subject property in the public appraisal result, however the report was prepared may have affected the appraisal results.                                                                                                                                                                                                                                                                                                                                                                                                                                                                                         | cluding apparent needed repairs, deterior in 1994 by Kickerillo Homes. Base average condition for their age are records and/or through third partiasing an extraordinary assumption                                                                                                                                                           | ed on information reported<br>and the market area. There<br>ty sources to assess the co<br>an that the information was                                                        | In Houston's MLS and was adequate information of the property a accurate. The use of this          | the Harris County tax on regarding the physical and produce a credible as extraordinary assumption                    |
| IMPROVE             | characteristics of the subject property in the public appraisal result, however the report was prepared may have affected the appraisal results.  Are there any apparent physical deficiencies or adverse conditions.                                                                                                                                                                                                                                                                                                                                                                                                                    | cluding apparent needed repairs, deterior in 1994 by Kickerillo Homes. Base average condition for their age are records and/or through third partiasing an extraordinary assumption                                                                                                                                                           | ed on information reported<br>and the market area. There<br>ty sources to assess the co<br>an that the information was                                                        | In Houston's MLS and was adequate information of the property a accurate. The use of this          | the Harris County tax on regarding the physical and produce a credible as extraordinary assumption                    |
| IMPROVE             | characteristics of the subject property in the public appraisal result, however the report was prepared may have affected the appraisal results.  Are there any apparent physical deficiencies or adverse cond If Yes, describe.                                                                                                                                                                                                                                                                                                                                                                                                         | cluding apparent needed repairs, deterior in 1994 by Kickerillo Homes. Base average condition for their age are records and/or through third partiasing an extraordinary assumption                                                                                                                                                           | ed on information reported<br>and the market area. There<br>ty sources to assess the co<br>an that the information was                                                        | In Houston's MLS and was adequate information of the property a accurate. The use of this          | the Harris County tax on regarding the physical and produce a credible as extraordinary assumption                    |
| IMPROVE             | characteristics of the subject property in the public appraisal result, however the report was prepared may have affected the appraisal results.  Are there any apparent physical deficiencies or adverse cond If Yes, describe.                                                                                                                                                                                                                                                                                                                                                                                                         | cluding apparent needed repairs, deterior in 1994 by Kickerillo Homes. Base average condition for their age are records and/or through third partiasing an extraordinary assumption                                                                                                                                                           | ed on information reported<br>and the market area. There<br>ty sources to assess the co<br>an that the information was                                                        | In Houston's MLS and was adequate information of the property a accurate. The use of this          | the Harris County tax on regarding the physical and produce a credible as extraordinary assumption                    |
| IMPROVE             | characteristics of the subject property in the public appraisal result, however the report was prepared may have affected the appraisal results.  Are there any apparent physical deficiencies or adverse cond If Yes, describe.                                                                                                                                                                                                                                                                                                                                                                                                         | cluding apparent needed repairs, deterior in 1994 by Kickerillo Homes. Base average condition for their age are records and/or through third partusing an extraordinary assumption itions that affect the livability, soundness                                                                                                               | ed on information reported<br>and the market area. There sty sources to assess the contract that the information was<br>a, or structural integrity of the pr                  | In Houston's MLS and was adequate information of the property a accurate. The use of this operty?  | the Harris County tax on regarding the physical and produce a credible as extraordinary assumption                    |
| IMPROVE             | characteristics of the subject property in the public appraisal result, however the report was prepared may have affected the appraisal results.  Are there any apparent physical deficiencies or adverse cond If Yes, describe.  None observed from the right of way.                                                                                                                                                                                                                                                                                                                                                                   | cluding apparent needed repairs, deterior in 1994 by Kickerillo Homes. Base average condition for their age are records and/or through third partiasing an extraordinary assumption itions that affect the livability, soundness metional utility, style, condition, use, con                                                                 | ed on information reported and the market area. There it it is sources to assess the contact that the information was it, or structural integrity of the presentation, etc.)? | In Houston's MLS and was adequate information of the property as accurate. The use of this operty? | the Harris County tax on regarding the physical and produce a credible as extraordinary assumption  (es No            |
| IMPROVE             | characteristics of the subject property in the public appraisal result, however the report was prepared may have affected the appraisal results.  Are there any apparent physical deficiencies or adverse cond If Yes, describe.  None observed from the right of way.  Does the property generally conform to the neighborhood (further contents) are consistenced to the interest of the property generally conform to the neighborhood (further contents) are consistenced to the interest of the property generally conform to the neighborhood (further contents) are consistenced to the interest of the public appraisal results. | cluding apparent needed repairs, deterior in 1994 by Kickerillo Homes. Base average condition for their age are records and/or through third partiasing an extraordinary assumption itions that affect the livability, soundness and the condition of the condition, use, conditional utility, style, condition, use, condition in appearance | ed on information reported and the market area. There it y sources to assess the contract that the information was an or structural integrity of the prostruction, etc.)?     | In Houston's MLS and was adequate information of the property as accurate. The use of this operty? | the Harris County tax on regarding the physical and produce a credible as extraordinary assumption  (es No  describe. |