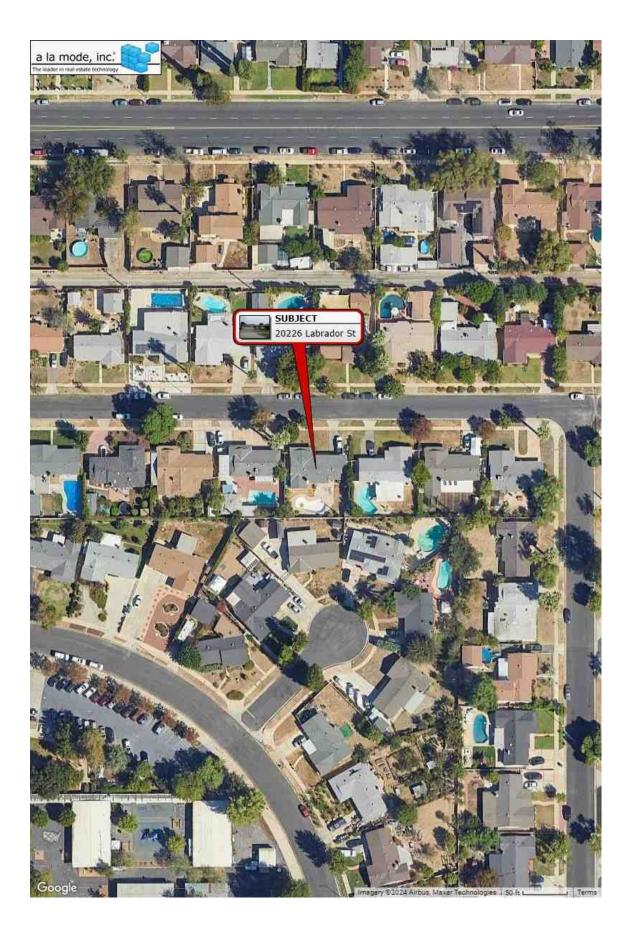

# **APPRAISAL OF REAL PROPERTY LOCATED AT** 20226 Labrador St Chatsworth, CA 91311 TRACT # 22446 LOT 326 **FOR** Wedgewood Inc 2015 Manhattan Beach Blvd, Suite 100 Redondo Beach, CA 90278 AS OF 07/12/2024 BY Robert P Gharibeh West Coast Appraisals (310) 560-2170 8400 Alverstone Ave Los Angeles, CA 90045 (310) 560-2170 rgharibeh@msn.com