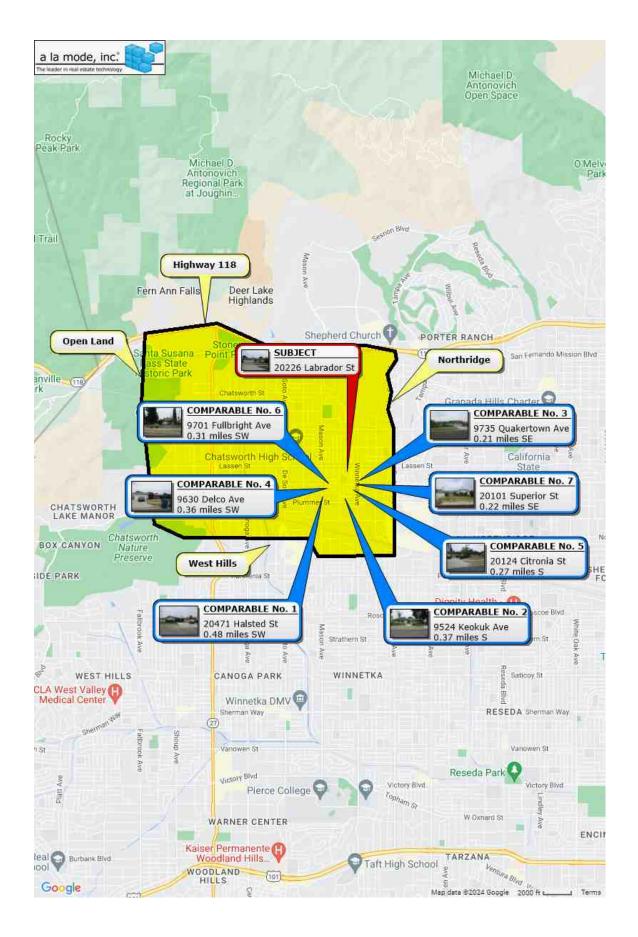

# **APPRAISAL OF REAL PROPERTY LOCATED AT** 20226 Labrador St Chatsworth, CA 91311 TRACT # 22446 LOT 326 **FOR** Wedgewood Inc 2015 Manhattan Beach Blvd, Suite 100 Redondo Beach, CA 90278 AS OF 07/12/2024 BY Robert P Gharibeh West Coast Appraisals (310) 560-2170 8400 Alverstone Ave Los Angeles, CA 90045 (310) 560-2170 rgharibeh@msn.com