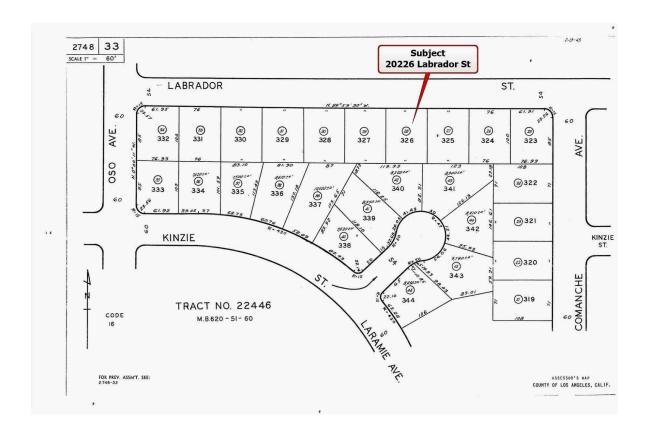

# **APPRAISAL OF REAL PROPERTY LOCATED AT** 20226 Labrador St Chatsworth, CA 91311 TRACT # 22446 LOT 326 **FOR** Wedgewood Inc 2015 Manhattan Beach Blvd, Suite 100 Redondo Beach, CA 90278 AS OF 07/12/2024 BY Robert P Gharibeh West Coast Appraisals (310) 560-2170 8400 Alverstone Ave Los Angeles, CA 90045 (310) 560-2170 rgharibeh@msn.com