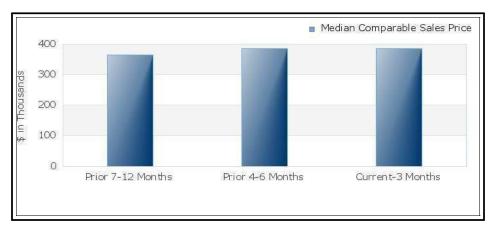

: \$3,304.51 2023 \$136,360 \$98,560 \$37,800 2023 \$3,059.94 2022 \$123,059 \$90,614 \$32,445 2022

Deling: Tot SA Bal:

INFORMATION DEEMED RELIABLE BUT NOT GUARANTEED

LVR DEEMS INFORMATION RELIABLE BUT NOT GUARANTEED. IT IS A VIOLATION TO PROVIDE DETAIL PRINTOUTS TO A CUSTOMER/CLIENT.

# Art Valdovinos MARKET ANALYSIS CHARTS

File No. Case No. 35643818 57963

 Borrower
 Catamount Properties 2018 LLC

 Property Address
 5900 Negril Avenue

 City
 Las Vegas
 County
 Clark
 State
 NV
 Zip Code
 89130

 Lender/Client
 Wedgewood Inc
 Address
 2015 Manhattan Beach Blvd Suite 100, Redondo Beach, CA 90278



### TOTAL SALES AND LISTINGS

There were 38 sales prior 7-12 months and 35 sales current to 3 months ago. There were 23 listings prior 7-12 months and 17 listings current to 3 months ago.



### MEDIAN SALES PRICE

Prior 7-12 months the median was \$365,000. Current to 3 months ago the median was \$385,000.



### MONTHS-SUPPLY-OF-INVENTORY (MSI)

Prior 7-12 months the month's supply was 3.63. Current to 3 months ago the month's supply was 1.46.

File No. Case No. 35643818 57963

Catamount Properties 2018 LLC Borrower

| Property Address | 5900 Negril Avenue | <b>;</b> |         |                     |                  |                     |         |
|------------------|--------------------|----------|---------|---------------------|------------------|---------------------|---------|
| City Las Vegas   |                    | County   | Clark   | State               | NV               | Zip Code            | 89130   |
| Lender/Client W  | /edgewood Inc      | ·        | Add