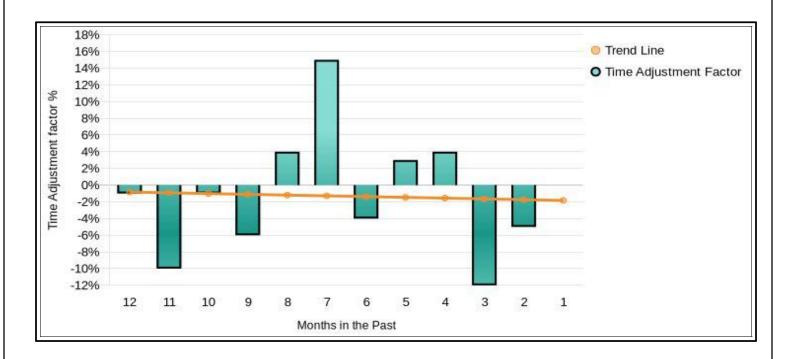

| 4%                     |
| 7 Months Ago  | \$390,000          | \$449,900              | 15%                    |
| 6 Months Ago  | \$469,900          | \$449,900              | -4%                    |
| 5 Months Ago  | \$436,000          | \$449,900              | 3%                     |
| 4 Months Ago  | \$432,500          | \$449,900              | 4%                     |
| 3 Months Ago  | \$510,050          | \$449,900              | -12%                   |
| 2 Months Ago  | \$472,000          | \$449,900              | -5%                    |
| Current Month | \$449,900          | \$449,900              | 0%                     |

The table displays the market's change in median sales price on a monthly basis.

### TIME ADJUSTMENT FACTOR BY MONTH FOR THE LAST 12 MONTHS



### Notes:

- (\*) Data is not available for this period. The time adjustment factor of the previous month will be applied.
- (\*\*) When the time adjustment factor is greater than 100%, the value on the graph is limited at 100%.
- (\*\*\*) When the time adjustment factor is less than -100%, the value on the graph is limited at -100%.
- (\*\*\*\*) The Current Month's Median has been derived from 2 and 3 current months.

# Art Valdovinos MARKET RESEARCH DATA

File No. Case No. 35643818 57963

Borrower: Catamount Properties 2018 LLC

Property Address: 5900 Negril Avenue

 City:
 Las Vegas
 County:
 Clark
 State: NV
 Zip Code:
 89130

Lender/Client Wedgewood Inc Address: 2015 Manhattan Beach Blvd Suite 100, Redondo Beach, CA 90278

### **SALES**

| SALES PRICE | LIST PRICE | SALE DATE  | DA