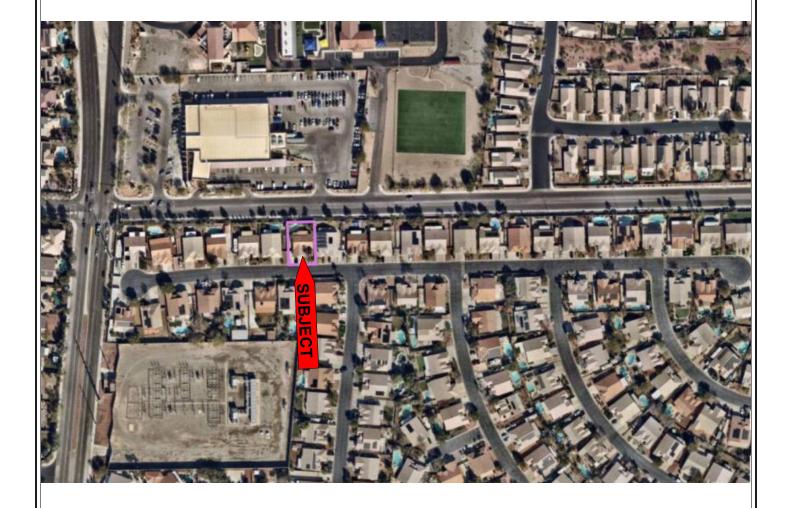

|
| vu          |                                |                                            |
| <u>wu</u>   |                                |                                            |
| vu          |                                |                                            |
| wu          |                                |                                            |
| wu          |                                |                                            |

# Art Valdovinos AERIAL PLAT VIEW

File No. Case No. 35643818 57963

 Borrower
 Catamount Properties 2018 LLC

 Property Address
 5900 Negril Avenue

 City
 Las Vegas
 County
 Clark
 State
 NV
 Zip Code
 89130

 Lender/Client
 Wedgewood Inc
 Address
 2015 Manhattan Beach Blvd Suite 100, Redondo Beach, CA 90278



Art Valdovinos
PLAT MAP

File No. Case No. 35643818 57963

Owner Censo LLC

| Property Address | 5900 Negril Avenue |         |                  |                  |                   |                |
|------------------|--------------------|---------|------------------|------------------|-------------------|----------------|
| City Las Vegas   | County             | Clark   | State            | NV               | Zip Code          | 89130          |
| Client Wedgewoo  | d Inc              | Address | 2015 Manhattan E | Beach Blvd Suite | e 100, Redondo Be | each, CA 90278 |



### Art Valdovinos

### FLOOD MAP ADDENDUM

File No. Case No. 35643818 57963

Borrower Catamount Properties 2018 LLC

| Property Address   | 5900 Negrii Avenue |         |                  |                  |