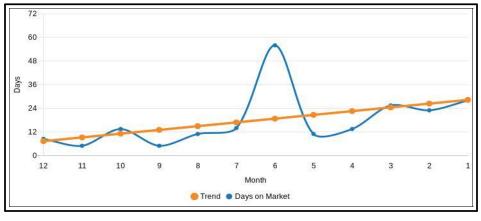

-------------------|---------|
| City Las Vegas   |                    | County   | Clark   | State               | NV               | Zip Code            | 89130   |
| Lender/Client W  | /edgewood Inc      | ·        | Address | 2015 Manhattan Beac | h Blvd Suite 100 | , Redondo Beach, CA | A 90278 |



### TOTAL SALES AND LISTINGS

There were 8 sales twelve months ago and 5 sales last month. There were 8 listings twelve months ago and 17 listings last month.



### MEDIAN SALES PRICE

The median price trends shown here may differ from the 1004MC due to the difference in reported time periods. One month ago the median was \$449,900. Twelve months ago the median was \$453,750.



### SALES TO LISTING PRICE RATIO

One month ago the median was 100%. Twelve months ago the median was 100.5%.



### SALES DAYS ON MARKET TREND

The median was 28 one month ago and was 8.5 twelve months ago.



### MONTH OF SUPPLY OF INVENTORY

One month ago the month's supply was 3. Twelve months ago the month's supply was Market Conditions Addendum to the Appraisal Report Case No.

File No.

35643818 57963

|                                |