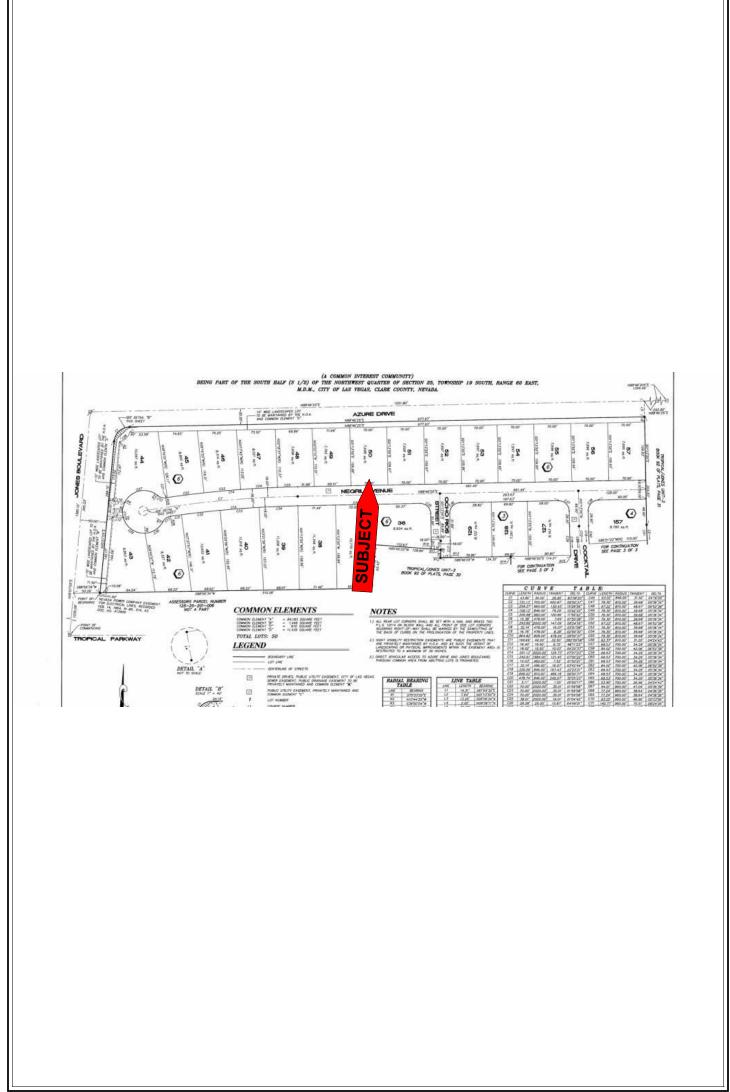

2018 LLC

 Property Address
 5900 Negril Avenue

 City
 Las Vegas
 County
 Clark
 State
 NV
 Zip Code
 89130

 Lender/Client
 Wedgewood Inc
 Address
 2015 Manhattan Beach Blvd Suite 100, Redondo Beach, CA 90278



Art Valdovinos
PLAT MAP

File No. Case No. 35643818 57963

Owner Censo LLC

| Property Address | 5900 Negril Avenue |         |                  |                  |                   |                |
|------------------|--------------------|---------|------------------|------------------|-------------------|----------------|
| City Las Vegas   | County             | Clark   | State            | NV               | Zip Code          | 89130          |
| Client Wedgewoo  | d Inc              | Address | 2015 Manhattan E | Beach Blvd Suite | e 100, Redondo Be | each, CA 90278 |



### Art Valdovinos

### FLOOD MAP ADDENDUM

File No. Case No. 35643818 57963

Borrower Catamount Properties 2018 LLC

| Property Address   | 5900 Negrii Avenue |         |                  |                  |                   |               |
|--------------------|--------------------|---------|------------------|------------------|-------------------|---------------|
| City Las Vegas     | County             | Clark   | State            | NV               | Zip Code          | 89130         |
| Lender/Client Wedg | ewood Inc          | Address | 2015 Manhattan E | Beach Blvd Suite | e 100, Redondo Be | ach, CA 90278 |



# Flood Map Legends Flood Zones Areas inundated by 100-year flooding Areas inundated by 500-year flooding Areas of undetermined but possible flood hazards Floodway a