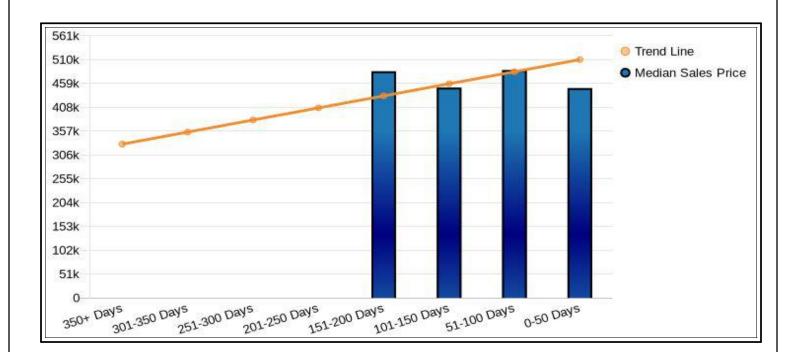

ldovinos MEDIAN PRICE - BROKEN DOWN

File No. Case No. 35643818 57963

 Borrower
 Catamount Properties 2018 LLC

 Property Address
 5900 Negril Avenue

 City
 Las Vegas
 County
 Clark
 State
 NV
 Zip Code
 89130

 Lender/Client
 Wedgewood Inc
 Address
 2015 Manhattan Beach Blvd Suite 100, Redondo Beach, CA 90278

### MEDIAN PRICE BROKEN INTO MARKETING TIME (DAYS ON MARKET)

| Days On Market | Median Price |
|----------------|--------------|
| 0-50 Days      | \$448,945    |
| 51-100 Days    | \$487,500    |
| 101-150 Days   | \$450,000    |
| 151-200 Days   | \$485,000    |
| 201-250 Days   | \$0          |
| 251-300 Days   | \$0          |
| 301-350 Days   | \$0          |
| 350+ Days      | \$0          |

The table displays the market's change in median sales price over the past year.



This chart shows the relationship between marketing time (how long a property is left on the market) and sales price.

This chart is especially useful for determining typical marketing times and how long it will take to sell for a given price.

# Art Valdovinos TIME ADJUSTMENT FACTOR

File No. Case No. 35643818 57963

 Borrower
 Catamount Properties 2018 LLC

 Property Address
 5900 Negril Avenue

 City
 Las Vegas
 County
 Clark
 State
 NV
 Zip Code
 89130

 Lender/Client
 Wedgewood Inc
 Address
 2015 Manhattan Beach Blvd Suite 100, Redondo Beach, CA 90278

### TIME ADJUSTMENT FACTOR BY MONTH FOR THE LAST 12 MONTHS

| Time Period   | Median Sales Price | Current Month's Median | Time Adjustment Factor |
|---------------|--------------------|------------------------|----------------------