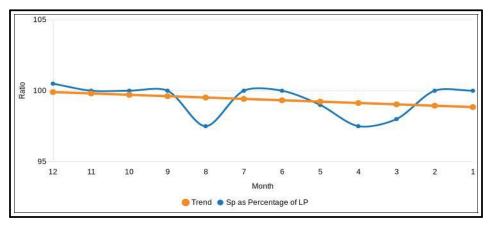

|
|------------------|--------------------|----------|---------|---------------------|------------------|---------------------|---------|
| City Las Vegas   |                    | County   | Clark   | State               | NV               | Zip Code            | 89130   |
| Lender/Client W  | /edgewood Inc      | ·        | Address | 2015 Manhattan Beac | h Blvd Suite 100 | , Redondo Beach, CA | A 90278 |



### TOTAL SALES AND LISTINGS

There were 8 sales twelve months ago and 5 sales last month. There were 8 listings twelve months ago and 17 listings last month.



### MEDIAN SALES PRICE

The median price trends shown here may differ from the 1004MC due to the difference in reported time periods. One month ago the median was \$449,900. Twelve months ago the median was \$453,750.



### SALES TO LISTING PRICE RATIO

One month ago the median was 100%. Twelve months ago the median was 100.5%.



### SALES DAYS ON MARKET TREND

The median was 28 one month ago and was 8.5 twelve months ago.



### MONTH OF SUPPLY OF INVENTORY

One month ago the month's supply was 3. Twelve months ago the month's supply was Market Conditions Addendum to the Appraisal Report Case No.

File No.

35643818 57963

|                                |