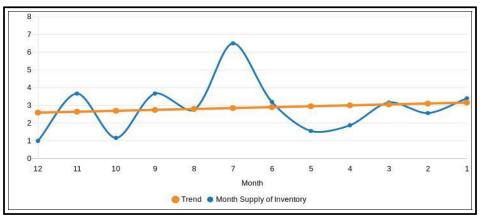

e               | NV               | Zip Code            | 89130   |
| Lender/Client W  | /edgewood Inc      | ·        | Address | 2015 Manhattan Beac | h Blvd Suite 100 | , Redondo Beach, CA | A 90278 |



### TOTAL SALES AND LISTINGS

There were 8 sales twelve months ago and 5 sales last month. There were 8 listings twelve months ago and 17 listings last month.



### MEDIAN SALES PRICE

The median price trends shown here may differ from the 1004MC due to the difference in reported time periods. One month ago the median was \$449,900. Twelve months ago the median was \$453,750.



### SALES TO LISTING PRICE RATIO

One month ago the median was 100%. Twelve months ago the median was 100.5%.



### SALES DAYS ON MARKET TREND

The median was 28 one month ago and was 8.5 twelve months ago.



### MONTH OF SUPPLY OF INVENTORY

One month ago the month's supply was 3. Twelve months ago the month's supply was Market Conditions Addendum to the Appraisal Report Case No.

File No.

35643818 57963

|                                |