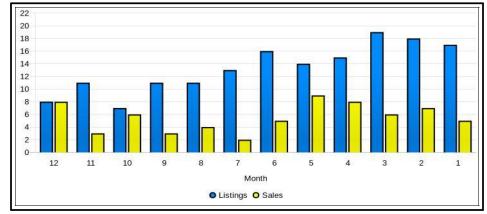

3 months ago the median was \$385,000.



### MONTHS-SUPPLY-OF-INVENTORY (MSI)

Prior 7-12 months the month's supply was 3.63. Current to 3 months ago the month's supply was 1.46.

File No. Case No. 35643818 57963

Catamount Properties 2018 LLC Borrower

| Property Address | 5900 Negril Avenue | <b>;</b> |         |                     |                  |                     |         |
|------------------|--------------------|----------|---------|---------------------|------------------|---------------------|---------|
| City Las Vegas   |                    | County   | Clark   | State               | NV               | Zip Code            | 89130   |
| Lender/Client W  | /edgewood Inc      | ·        | Address | 2015 Manhattan Beac | h Blvd Suite 100 | , Redondo Beach, CA | A 90278 |



### TOTAL SALES AND LISTINGS

There were 8 sales twelve months ago and 5 sales last month. There were 8 listings twelve months ago and 17 listings last month.



### MEDIAN SALES PRICE

The median price trends shown here may differ from the 1004MC due to the difference in reported time periods. One month ago the median was \$449,900. Twelve months ago the median was \$453,750.



### SALES TO LISTING PRICE RATIO

One month ago the median was 100%. Twelve months ago the median was 100.5%.



### SALES DAYS ON MARKET TREND

The median was 28 one month ago and was 8.5 twelve months ago.



### MONTH OF SUPPLY OF INVENTORY

One month ago the month's supply was 3. Twelve months ago the month's supply was Market Conditions Addendum to the Appraisal Report Case No.

File No.

35643818 57963

|