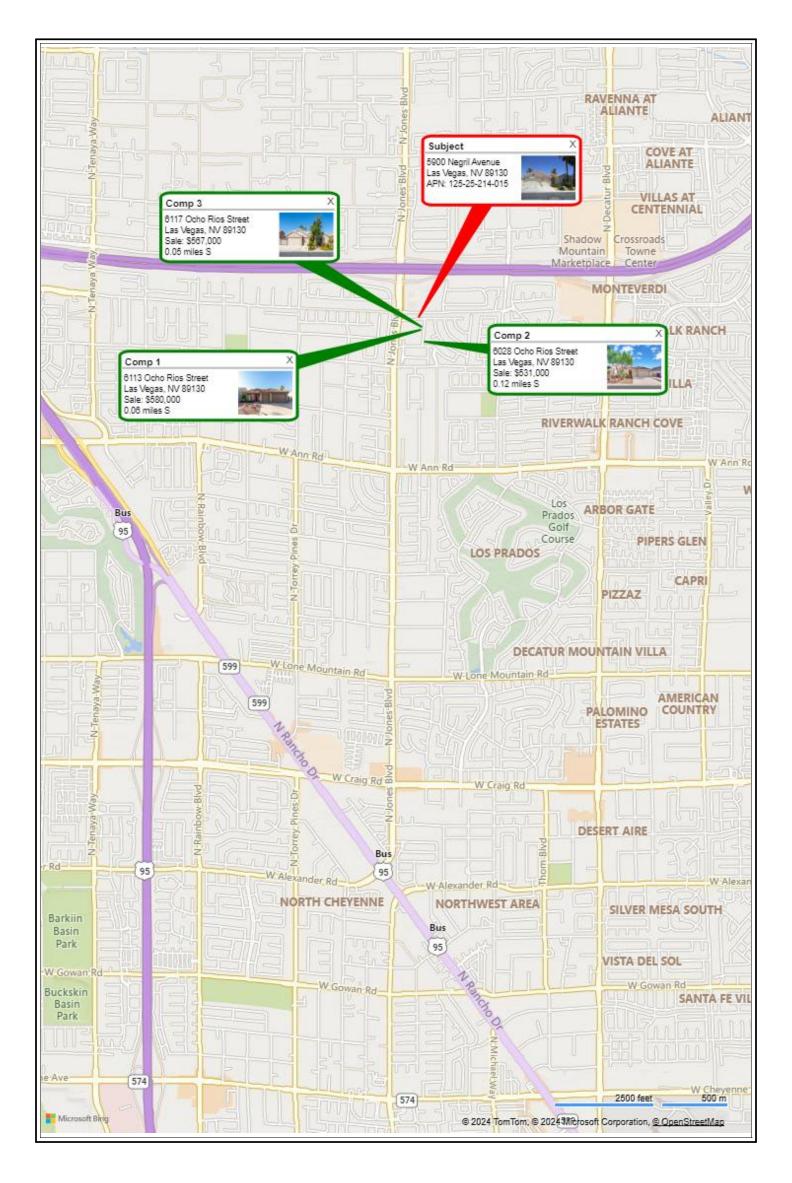

NTY OR MERCHANTABILITY OR FITNESS FOR A PARTICULAR PURPOSE. The seller of this Report shall not have any liability to any third party for any use or misuse of this Report.

# Art Valdovinos LOCATION MAP ADDENDUM

File No. 35 Case No.

35643818 57963

Borrower Catamount Properties 2018 LLC

| Property Address  | 5900 Negril Avenue |         |                     |                 |                   |             |
|-------------------|--------------------|---------|---------------------|-----------------|-------------------|-------------|
| City Las Vegas    | County             | Clark   | State               | NV              | Zip Code          | 89130       |
| Lender/Client Wed | gewood Inc         | Address | 2015 Manhattan Beac | h Blvd Suite 10 | 00, Redondo Beacl | n, CA 90278 |



### Art Valdovinos

### **SUBJECT PHOTO ADDENDUM**

File No. Case No. 35643818 57963

Borrower Catamount Properties 2018 LLC

5900 Negril Avenue Property Address Clark City Las Vegas County State NV Zip Code Lender/Client Wedgewood Inc Address 2015 Manhattan Beach Blvd Suite 100, Redondo Beach, CA 90278



FRONT OF SUBJECT PROPERTY 5900 Negril Avenue Las Vegas, NV 89130

**REAR OF SUBJECT PROPERTY** 

STREET SCENE



UAD Version 9/2011 Produced by ClickFORMS Software 800-622-8727

# Art Valdovinos **EXTERIOR PHOTOS**

File No. Case No. 35643818 57963

Borrower Catamount Properties 2018 LLC

Property Address 5900 Negril Avenue

CityLas VegasCountyClarkStateNVZip Code89130Lender/ClientWedgewood IncAddress2015 Manhattan Beach Blvd Suite 100, Redondo Beach, CA 90278



Address Verification