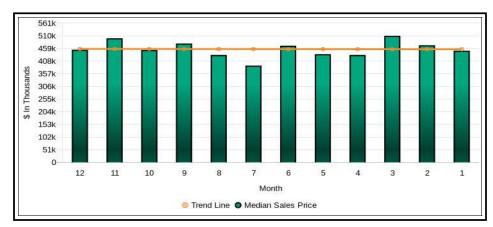

supply was 1.46.

File No. Case No. 35643818 57963

Catamount Properties 2018 LLC Borrower

| Property Address | 5900 Negril Avenue | <b>;</b> |         |                     |                  |                     |         |
|------------------|--------------------|----------|---------|---------------------|------------------|---------------------|---------|
| City Las Vegas   |                    | County   | Clark   | State               | NV               | Zip Code            | 89130   |
| Lender/Client W  | /edgewood Inc      | ·        | Address | 2015 Manhattan Beac | h Blvd Suite 100 | , Redondo Beach, CA | A 90278 |



### TOTAL SALES AND LISTINGS

There were 8 sales twelve months ago and 5 sales last month. There were 8 listings twelve months ago and 17 listings last month.



### MEDIAN SALES PRICE

The median price trends shown here may differ from the 1004MC due to the difference in reported time periods. One month ago the median was \$449,900. Twelve months ago the median was \$453,750.



### SALES TO LISTING PRICE RATIO

One month ago the median was 100%. Twelve months ago the median was 100.5%.



### SALES DAYS ON MARKET TREND

The median was 28 one month ago and was 8.5 twelve months ago.



### MONTH OF SUPPLY OF INVENTORY

One month ago the month's supply was 3. Twelve months ago the month's supply was Market Conditions Addendum to the Appraisal Report Case No.

File No.

35643818 57963

|                                |