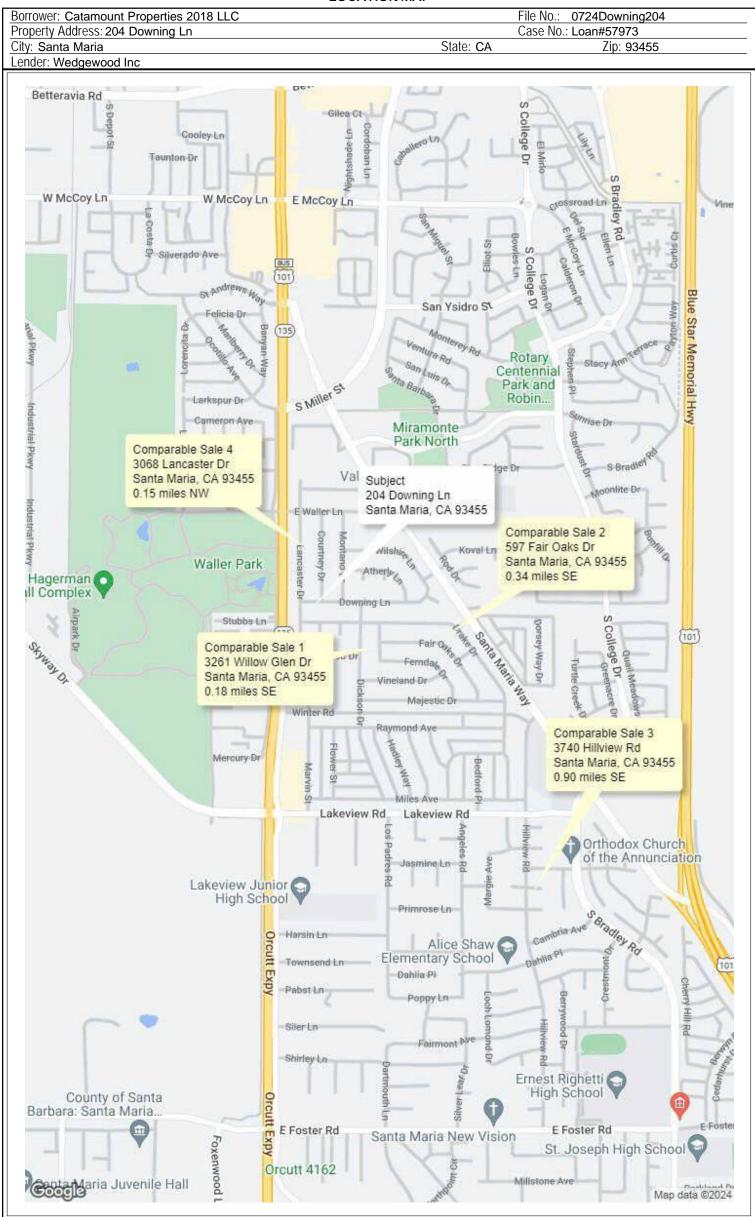

le @2024 FLOOD INFORMATION LEGEND Community: SANTA BARBARA COUNTY = FEMA Special Flood Hazard Area - High Risk Property is NOT in a FEMA Special Flood Hazard Area = Moderate and Minimal Risk Areas Map Number: 06083C0195F Panel: 06083C0195 Road View: Zone: X = Forest = Water Map Date: 09-30-2005 FIPS: 06083 Source: FEMA DFIRM Sky Flood<sup>™</sup>

No representations or warranties to any party concerning the content, accuracy or completeness of this flood report, including any warranty of merchantability or fitness for a particular purpose is implied or provided. Visual scaling factors differ between map layers and are separate from flood zone information at marker location. No liability is accepted to any third party for any use or misuse of this flood map or its data.

#### LOCATION MAP



#### **Realist Tax Information**

| Borrower: Catamount Properties 2018 LLC |           | File No.: 0724Downing204 |
|-----------------------------------------|-----------|--------------------------|
| Property Address: 204 Downing Ln        |           | Case No.: Loan#57973     |
| City: Santa Maria                       | State: CA | Zip: 93455               |
| Lender: Wedgewood Inc                   |           |                          |

# 204 Downing Ln, Santa Maria, CA 93455-2036, Santa Barbara County Auction APN: 109-082-002 CLIP: 2411253998

|                                                    | MLS Beds<br>3      | MLS Full Baths     | Half Baths              | MLS Sale<br>\$470,000 | CONTRACTOR OF A                   | MLS Sale Date<br>08/04/2021 |
|------------------------