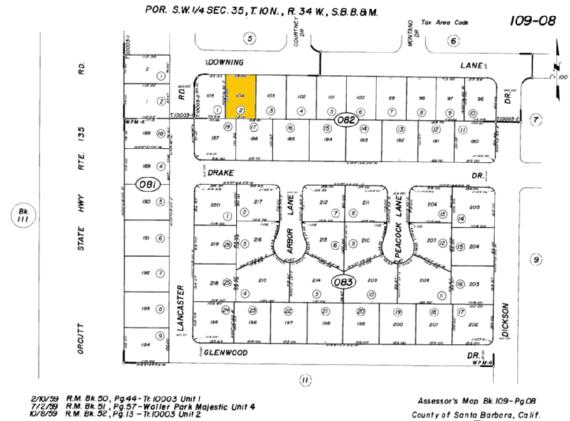

|



### COMPARABLE SALE #4

3068 Lancaster Dr Santa Maria, CA 93455 Sale Date: s12/23;c12/23 Sale Price: \$ 610,000

#### COMPARABLE SALE #5

Sale Date: Sale Price: \$

COMPARABLE SALE #6

Sale Date: Sale Price: \$

| P                                       | PLATMAP   |                         |
|-----------------------------------------|-----------|-------------------------|
| Borrower: Catamount Properties 2018 LLC | F         | ile No.: 0724Downing204 |
| Property Address: 204 Downing Ln        | (         | Case No.: Loan#57973    |
| City: Santa Maria                       | State: CA | Zip: 93455              |
| Lender: Wedgewood Inc                   |           |                         |
|                                         |           |                         |



NOTE – Assessor's Block Numbers Shown in Ellipses Assessor's Porcel Numbers Shown in Circles



#### **AERIAL MAP**

Borrower: Catamount Properties 2018 LLC Property Address: 204 Downing Ln City: Santa Maria Lender: Wedgewood Inc 
 File No.:
 0724Downing204

 Case No.:
 Loan#57973

 Zip:
 93455



#### **FLOOD MAP** Borrower: Catamount Properties 2018 LLC File No.: 0724Downing204 Property Address: 204 Downing Ln Case No.: Loan#57973 City: Santa Maria State: CA Zip: 93455 Lender: Wedgewood Inc Ladd Ln 2 Machado Av Orcutt First Baptist Churc Q (135) Fleming Ln Ð Valle Acad Ø Iglesia Bautista El Buen Pastor Club Ln Mariaway Orcutt Expy cita D E Waller V E Waller Lo W Waller Ln Wilshire Ln Mor 0 Waller Park (135) chano Shave Ice 10 a ballfields Atherly Lo Park Pond Subject 0 204 Downing Ln S