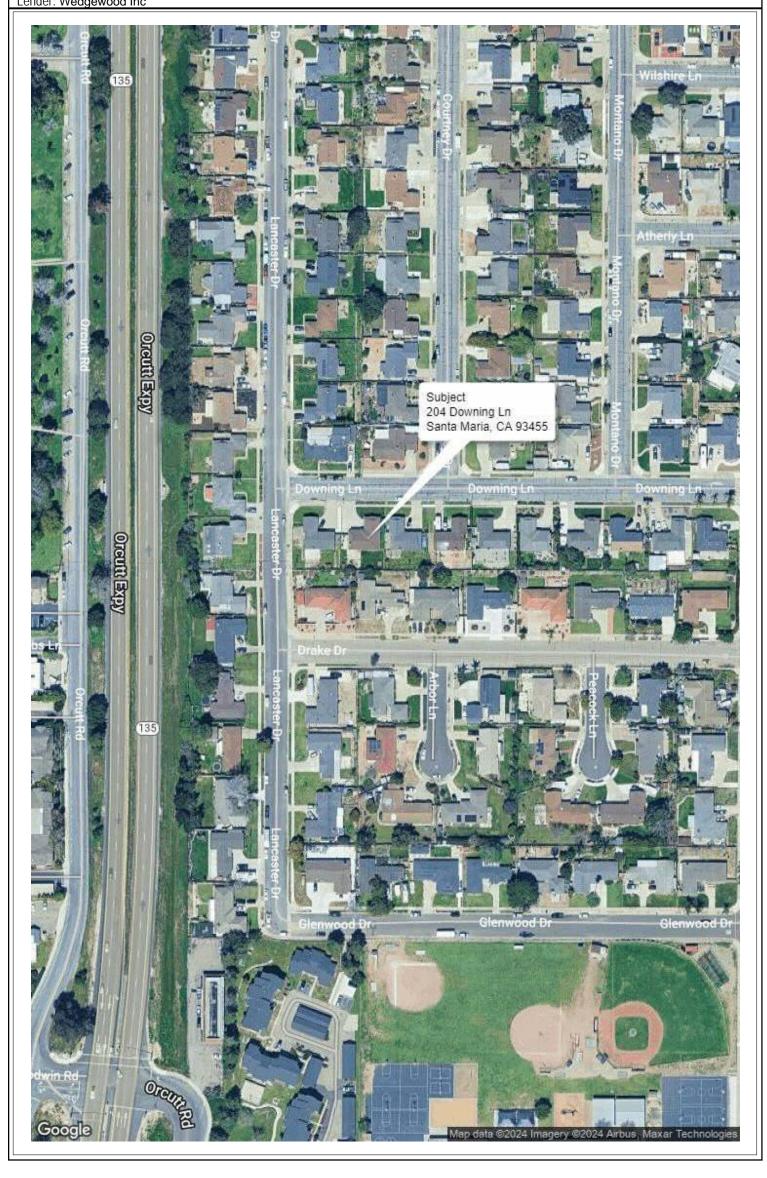

|
|-----------------------------------------|-----------|-------------------------|
| Borrower: Catamount Properties 2018 LLC | F         | ile No.: 0724Downing204 |
| Property Address: 204 Downing Ln        | (         | Case No.: Loan#57973    |
| City: Santa Maria                       | State: CA | Zip: 93455              |
| Lender: Wedgewood Inc                   |           |                         |
|                                         |           |                         |



NOTE – Assessor's Block Numbers Shown in Ellipses Assessor's Porcel Numbers Shown in Circles



#### **AERIAL MAP**

Borrower: Catamount Properties 2018 LLC Property Address: 204 Downing Ln City: Santa Maria Lender: Wedgewood Inc 
 File No.:
 0724Downing204

 Case No.:
 Loan#57973

 Zip:
 93455



#### **FLOOD MAP** Borrower: Catamount Properties 2018 LLC File No.: 0724Downing204 Property Address: 204 Downing Ln Case No.: Loan#57973 City: Santa Maria State: CA Zip: 93455 Lender: Wedgewood Inc Ladd Ln 2 Machado Av Orcutt First Baptist Churc Q (135) Fleming Ln Ð Valle Acad Ø Iglesia Bautista El Buen Pastor Club Ln Mariaway Orcutt Expy cita D E Waller V E Waller Lo W Waller Ln Wilshire Ln Mor 0 Waller Park (135) chano Shave Ice 10 a ballfields Atherly Lo Park Pond Subject 0 204 Downing Ln Santa Maria, CA 93455 (py Dow ing Ln 0 139 Dickson Stubbe Ln Drake Dr Drake Dr Drake Dr cutt Rd 125 Fair Oate D. Fair Oaks Dr glen Dr Gienwood Di Ferndale Dr Expy Ferndalen Orcutt Goodwin Rd Goody n Rd 20 Vineland Dr Orcur-Joe Nightingale Flementary School M 6 0 Majestic Dr Majestic Dr (135) Orcutt