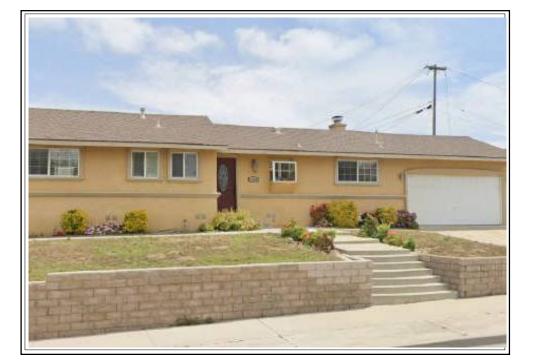

|

### COMPARABLE PROPERTY PHOTO ADDENDUM

| Borrower: Catamount Properties 2018 LLC |           | File No.: 0724Downing204 |
|-----------------------------------------|-----------|--------------------------|
| Property Address: 204 Downing Ln        |           | Case No.: Loan#57973     |
| City: Santa Maria                       | State: CA | Zip: 93455               |
| Lender: Wedgewood Inc                   |           |                          |

#### COMPARABLE SALE #1

3261 Willow Glen Dr Santa Maria, CA 93455 Sale Date: s06/24;c05/24 Sale Price: \$ 675,500



#### COMPARABLE SALE #2

597 Fair Oaks Dr Santa Maria, CA 93455 Sale Date: s04/24;c03/24 Sale Price: \$ 630,000



#### COMPARABLE SALE #3

3740 Hillview Rd Santa Maria, CA 93455 Sale Date: s02/24;c02/24 Sale Price: \$ 610,000

# COMPARABLE PROPERTY PHOTO ADDENDUM

| Borrower: Catamount Properties 2018 LLC |           | File No.: 0724Downing204 |
|-----------------------------------------|-----------|--------------------------|
| Property Address: 204 Downing Ln        |           | Case No.: Loan#57973     |
| City: Santa Maria                       | State: CA | Zip: 93455               |
| Lender: Wedgewood Inc                   |           |                          |



### COMPARABLE SALE #4

3068 Lancaster Dr Santa Maria, CA 93455 Sale Date: s12/23;c12/23 Sale Price: \$ 610,000

#### COMPARABLE SALE #5

Sale Date: Sale Price: \$

COMPARABLE SALE #6

Sale Date: Sale Price: \$

| P