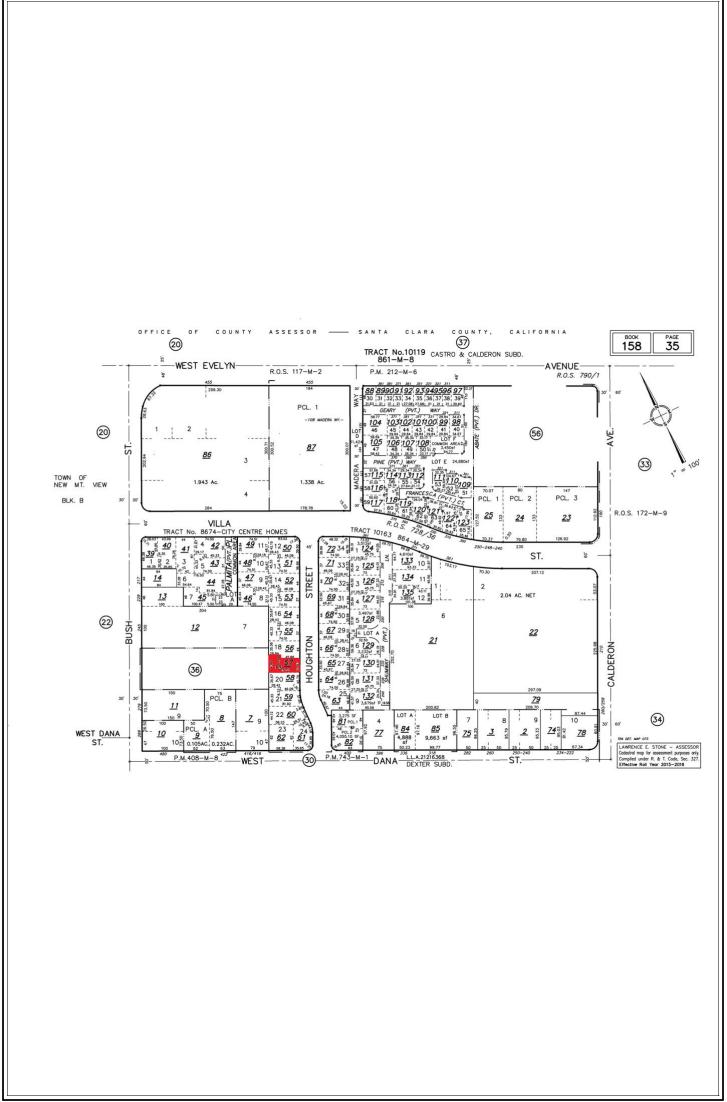

Huibin Lan

Bluebay Appraisal Inc.

File No. 35667063 Case No. 58000

| Exterior-Only | / Insr | pection  | Residential  | Ap          | praisal | Re  | port |
|---------------|--------|----------|--------------|-------------|---------|-----|------|
|               |        | /0001011 | Reoraciitiai | <i>' 'P</i> | pruiour | 110 | poit |