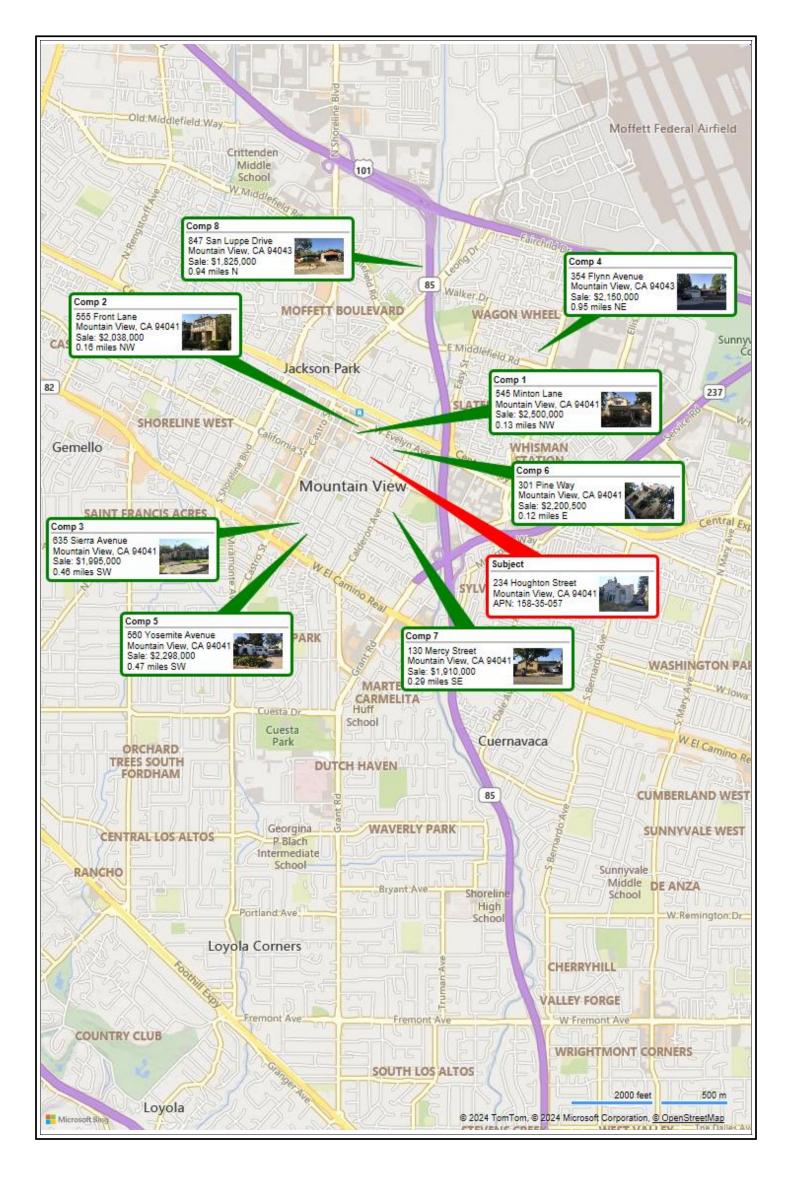

Huibin Lan

Bluebay Appraisal Inc.

File No. 35667063 Case No. 58000

| Exterior-Only | / Insr | pection  | Residential  | Ap          | praisal | Re  | port |
|---------------|--------|----------|--------------|-------------|---------|-----|------|
|               |        | /0001011 | Reoraciitiai | <i>' 'P</i> | pruiour | 110 | poit |