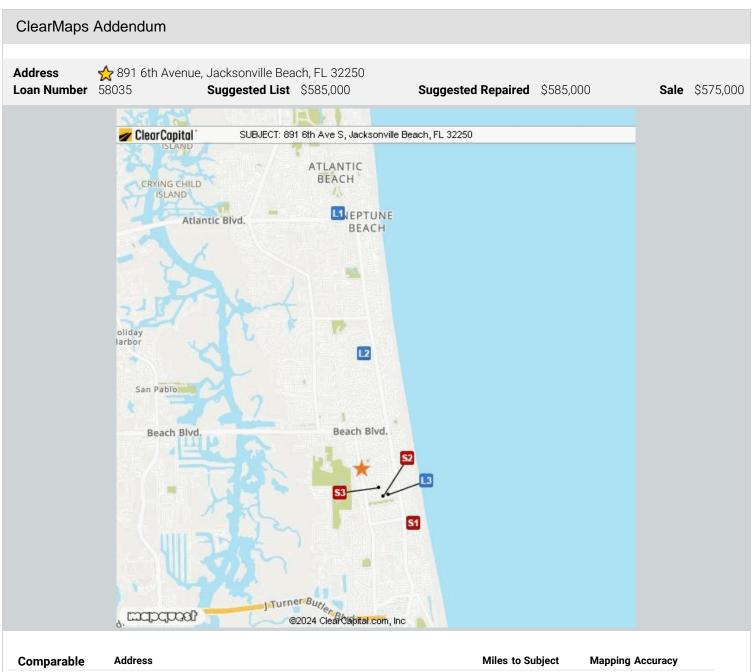

# 891 6TH AVENUE

JACKSONVILLE BEACH, FL 32250 Loa

58035 Loan Number **\$575,000**• As-Is Price

Please Note: This report was completed with the following assumptions: Market Approach: Fair Market Price, Marketing Time: Typical. Important additional information relating to this report, including use and restrictions, is contained in an attached addendum which is an integral part of this report.

| Neighborhood & Market Da          | nta                                    |                                                                                                                                                                                                                                            |
|-----------------------------------|----------------------------------------|--------------------------------------------------------------------------------------------------------------------------------------------------------------------------------------------------------------------------------------------|
| Location Type                     | Suburban                               | Neighborhood Comments                                                                                                                                                                                                                      |
| Local Economy                     | Stable                                 | Subject current market is on an incline due to lack of similar                                                                                                                                                                             |
| Sales Prices in this Neighborhood | Low: \$413800<br>High: \$1250000       | comps in subject's immediate neighborhood. Comps were chosen because of value opinion and condition. There are 0                                                                                                                           |
| Market for this type of property  | Remained Stable for the past 6 months. | REO's and 0 Short Sales for Active comps. There are 0 REO's and 0 Short Sales for Sold comps. I conducted a 3.0 mile                                                                                                                       |
| Normal Marketing Days             | <90                                    | (radius) search for both Active/Sold comps. All comps should be considered similar to subject in condition. Within 1 mile of shopping, schools, restaurants and major roadways. Typically, \$3000 is being offered for seller concessions. |