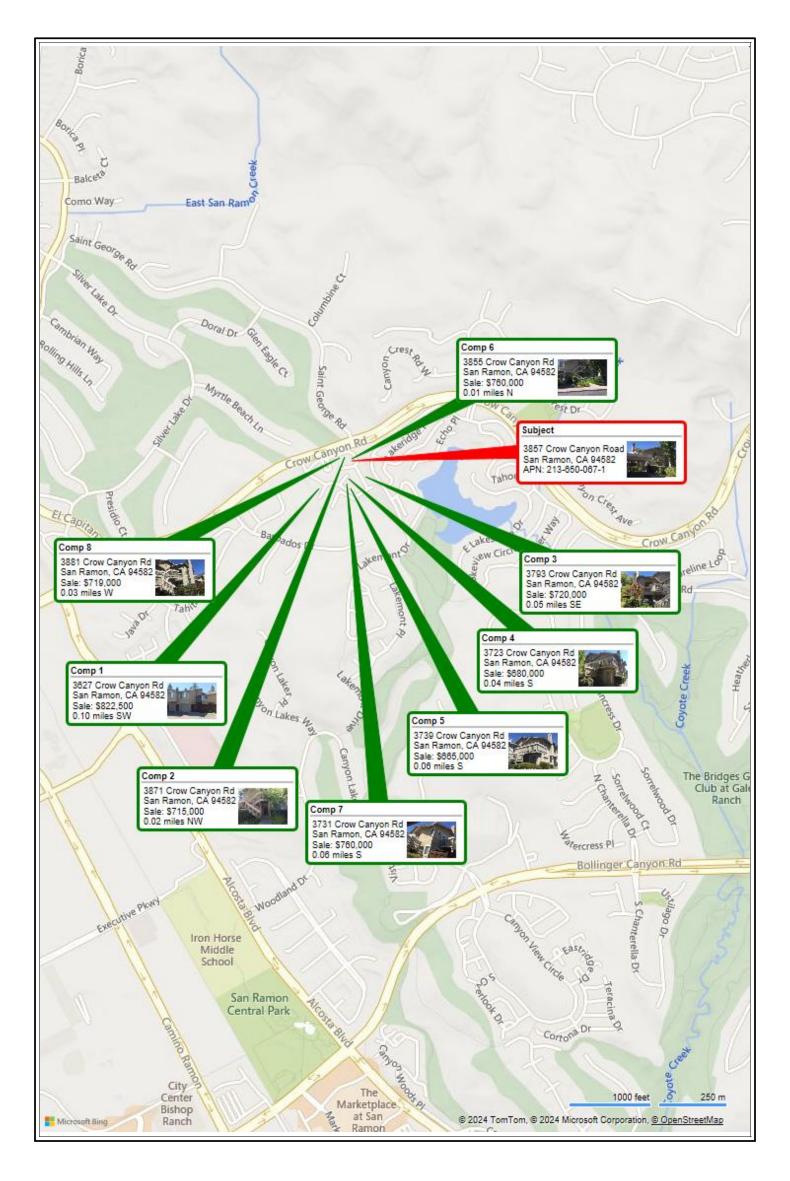

|

# Bluebay Appraisal Inc. **LOCATION MAP ADDENDUM**

File No. 35691196 Case No. 58036

Borrower Catamount Properties 2018 LLC

| DOITOTION C STREET  |                      |              |                     |                  |               |          |
|---------------------|----------------------|--------------|---------------------|------------------|---------------|----------|
| Property Address 38 | 357 Crow Canyon Road |              |                     |                  |               |          |
| City San Ramon      | County               | Contra Costa | State               | CA               | Zip Code      | 94582    |
| Lender/Client Wedge | wood Inc             | Address      | 2015 Manhattan Beac | h Blyd Suita 100 | Redondo Beach | CA 90278 |



# Bluebay Appraisal Inc. **PLAT MAP**

File No. 35691196 Case No. 58036

Borrower Catamount Properties 2018 LLC

Property Address 3857 Crow Canyon Road

City San Ramon County Contra Costa State CA Zip Code 94582

Lender/Client Wedgewood Inc Address 2015 Manhattan Beach Blvd Suite 100, Redondo Beach, CA 90278



Borrower Catamount Properties 2018 LLC

Property Address 3857 Crow Canyon Road

City San Ramon County Contra Costa State CA Zip Code 94582

Lender/Client Wedgewood Inc Address 2015 Manhattan Beach Blvd Suite 100, Redondo Beach, CA 90278



COMPARABLE SALE # 3627 Crow Canyon Rd 13, San Ramon, CA 94582



COMPARABLE SALE # 2 3871 Crow Canyon Rd 164, San Ramon, CA 94582



COMPARABLE SALE # 3793 Crow Canyon Rd 64, San Ramon, CA 94582

Borrower Catamount Properties 2018 LLC

 Property