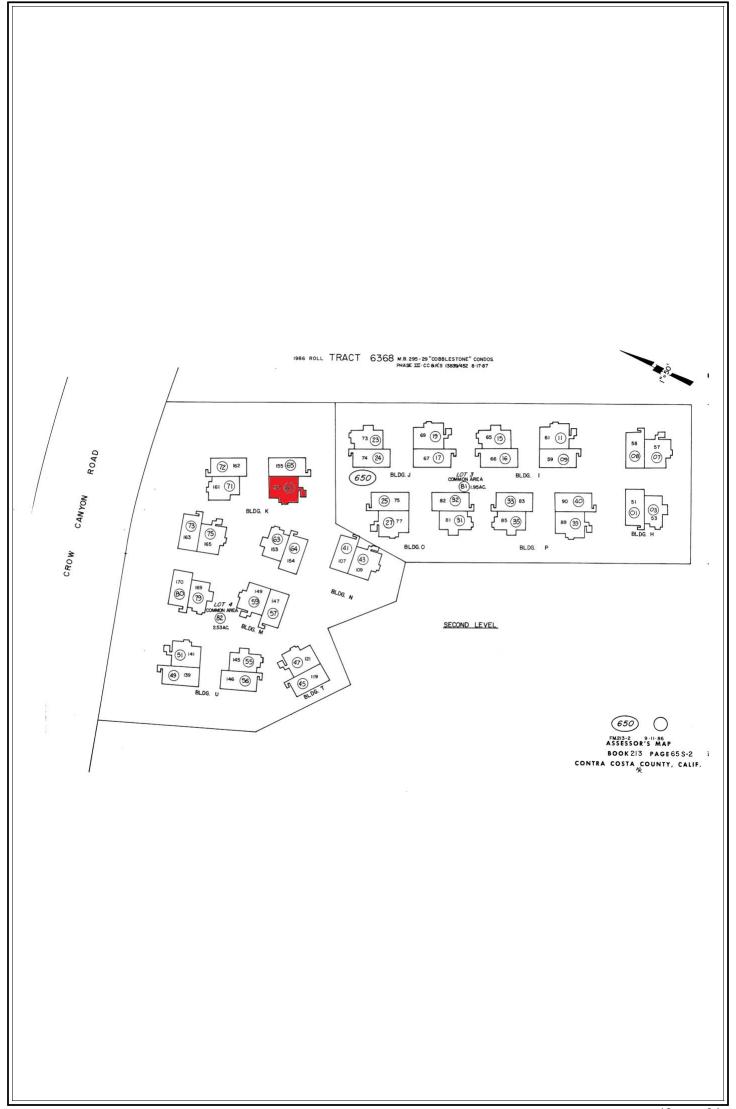

-----------|--------------|---------------------|------------------|---------------|----------|
| Property Address 38 | 357 Crow Canyon Road |              |                     |                  |               |          |
| City San Ramon      | County               | Contra Costa | State               | CA               | Zip Code      | 94582    |
| Lender/Client Wedge | wood Inc             | Address      | 2015 Manhattan Beac | h Blyd Suita 100 | Redondo Beach | CA 90278 |



# Bluebay Appraisal Inc. **PLAT MAP**

File No. 35691196 Case No. 58036

Borrower Catamount Properties 2018 LLC

Property Address 3857 Crow Canyon Road

City San Ramon County Contra Costa State CA Zip Code 94582

Lender/Client Wedgewood Inc Address 2015 Manhattan Beach Blvd Suite 100, Redondo Beach, CA 90278



Borrower Catamount Properties 2018 LLC

Property Address 3857 Crow Canyon Road

City San Ramon County Contra Costa State CA Zip Code 94582

Lender/Client Wedgewood Inc Address 2015 Manhattan Beach Blvd Suite 100, Redondo Beach, CA 90278



COMPARABLE SALE # 3627 Crow Canyon Rd 13, San Ramon, CA 94582



COMPARABLE SALE # 2 3871 Crow Canyon Rd 164, San Ramon, CA 94582



COMPARABLE SALE # 3793 Crow Canyon Rd 64, San Ramon, CA 94582

Borrower Catamount Properties 2018 LLC

 Property Address
 3857 Crow Canyon Road

 City San Ramon
 County
 Contra Costa
 State
 CA
 Zip Code
 94582

Lender/Client Wedgewood Inc Address 2015 Manhattan Beach Blvd Suite 100, Redondo Beach, CA 90278



COMPARABLE SALE # 3723 Crow Canyon Rd 106, San Ramon, CA 94582



COMPARABLE SALE # 3739 Crow Canyon Rd 98, San R