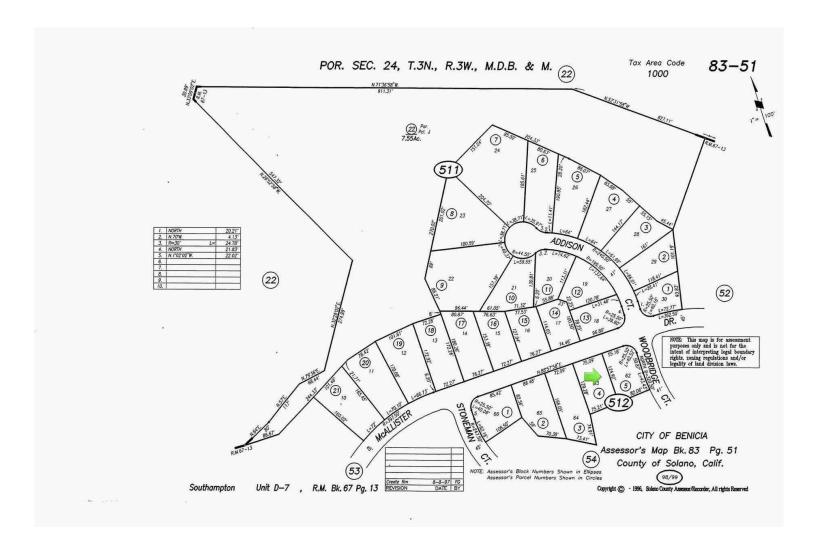

|              |
| City             | Benicia                       | County Solano | State CA Z | p Code 94510 |
| Lender/Client    | Wedgewood Inc                 |               |            |              |



#### **Location Map**

| Borrower         | Catamount Properties 2018 LLC |        |        |     |        |          |       |  |
|------------------|-------------------------------|--------|--------|-----|--------|----------|-------|--|
| Property Address | 653 McAllister Dr             |        |        |     |        |          |       |  |
| City             | Benicia                       | County | Solano | Sta | ate CA | Zip Code | 94510 |  |
| Lender/Client    | Wedgewood Inc                 |        |        |     |        |          |       |  |



#### **PLAT MAP**



**Market Conditions Addendum to the Appraisal Report** 

58051 e No. 35712718

| The purpose of this addendum is to provide the lender/cl<br>neighborhood. This is a required addendum for all appra                                                                                                                                                                                                                                                                                                                                                                                                                                                                                                                                                                                     |