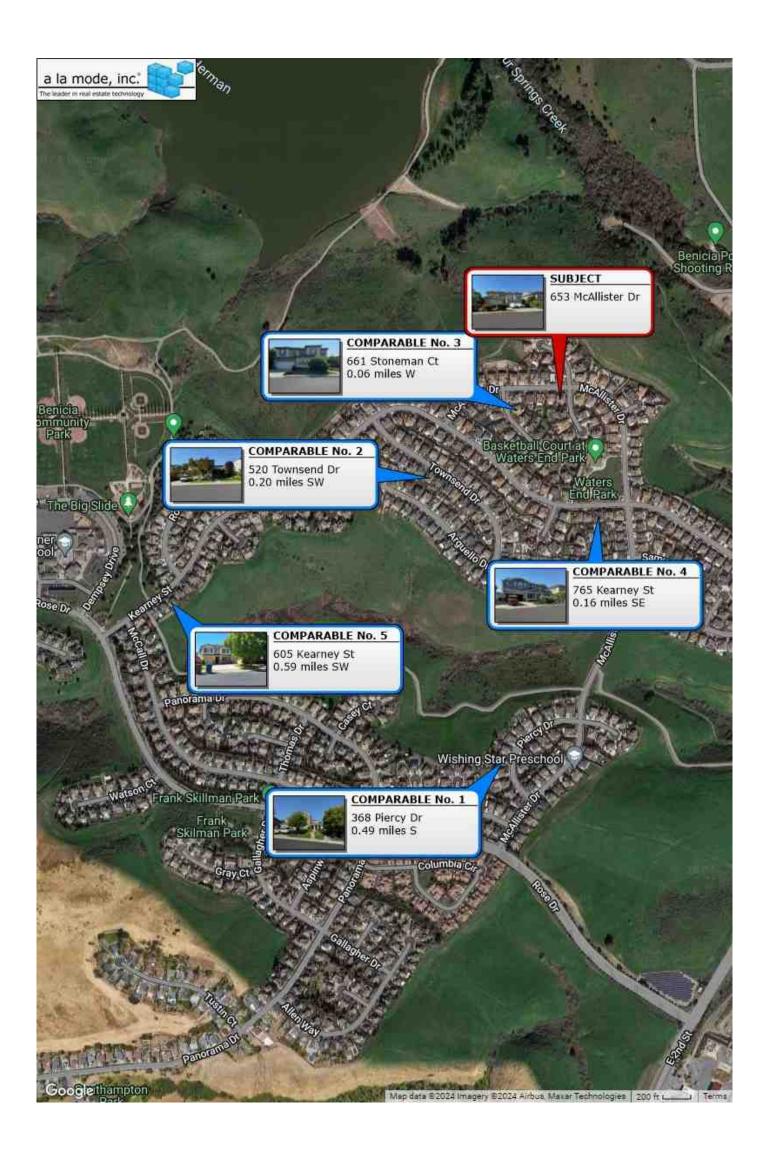

|            |              |
| City             | Benicia                       | County Solano | State CA Z | p Code 94510 |
| Lender/Client    | Wedgewood Inc                 |               |            |              |



#### **Location Map**

| Borrower         | Catamount Properties 2018 LLC |        |        |     |        |          |       |  |
|------------------|-------------------------------|--------|--------|-----|--------|----------|-------|--|
| Property Address | 653 McAllister Dr             |        |        |     |        |          |       |  |
| City             | Benicia                       | County | Solano | Sta | ate CA | Zip Code | 94510 |  |
| Lender/Client    | Wedgewood Inc                 |        |        |     |        |          |       |  |



#### **PLAT MAP**



**Market Conditions Addendum to the Appraisal Report** 

58051 e No. 35712718

| The purpose of this addendum is to provide the lender/cl<br>neighborhood. This is a required addendum for all appra                                                                                                                                                                                                                                                                                                                                                                                                                                                                                                                                                                                     |