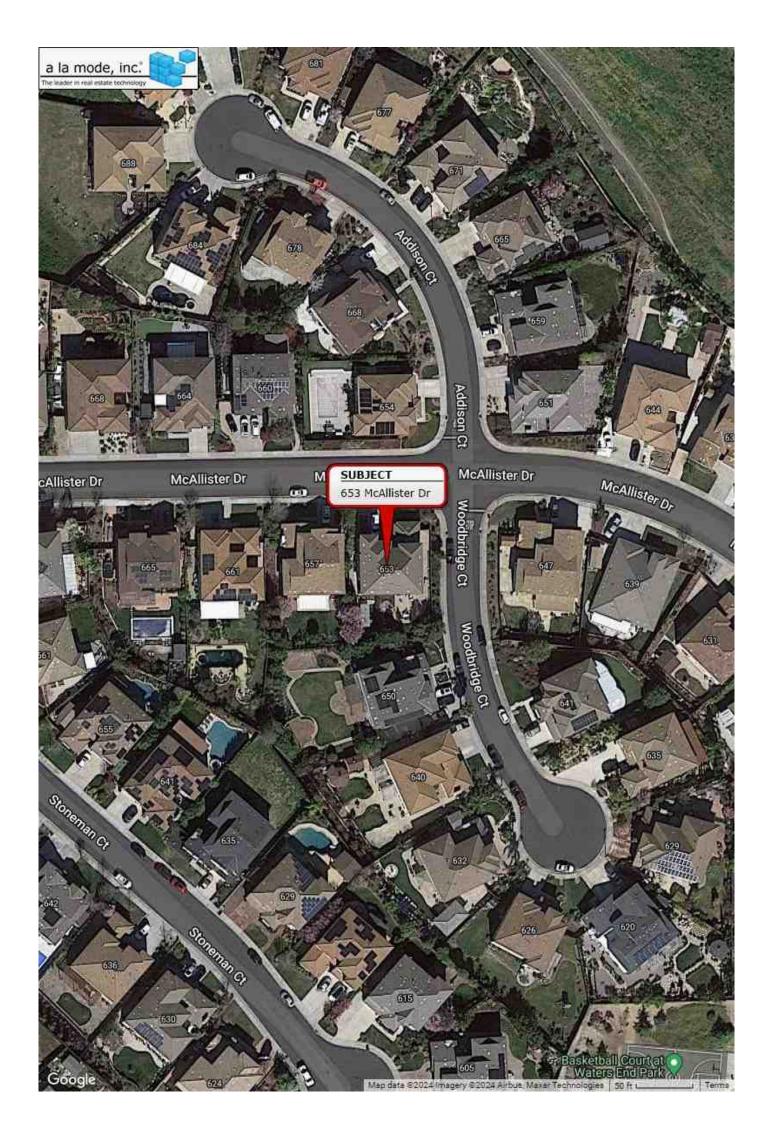

nder/Client    | Wedgewood Inc                 |        |        |       |    |          |       |  |



## **Subject Left**

653 McAllister Dr

Sales Price

Gross Living Area 3,824 Total Rooms 8 Total Bedrooms 4 Total Bathrooms 3.0 Location N;Res; N;Res; View 9713 sf Site Quality Q3 Age 17

## **Location Map**

| Borrower         | Catamount Properties 2018 LLC |               |            |              |
|------------------|-------------------------------|---------------|------------|--------------|
| Property Address | 653 McAllister Dr             |               |            |              |
| City             | Benicia                       | County Solano | State CA Z | p Code 94510 |
| Lender/Client    | Wedgewood Inc                 |               |            |              |



#### **Location Map**

| Borrower         | Catamount Properties 2018 LLC |        |        |     |        |          |       |  |
|------------------|-------------------------------|--------|--------|-----|--------|----------|-------|--|
| Property Address | 653 McAllister Dr             |        |        |     |        |          |       |  |
| City             | Benicia                       | County | Solano | Sta | ate CA | Zip Code | 94510 |  |
| Lender/Client    | Wedgewood Inc                 |        |        |     |        |          |       |  |



#### **PLAT MAP**



**Market Conditions Addendum to the Appraisal Report** 

58051 e No. 35712718

| The purpose of this addendum is to provide the lender/cl<br>neighborhood. This is a required addendum for all appra