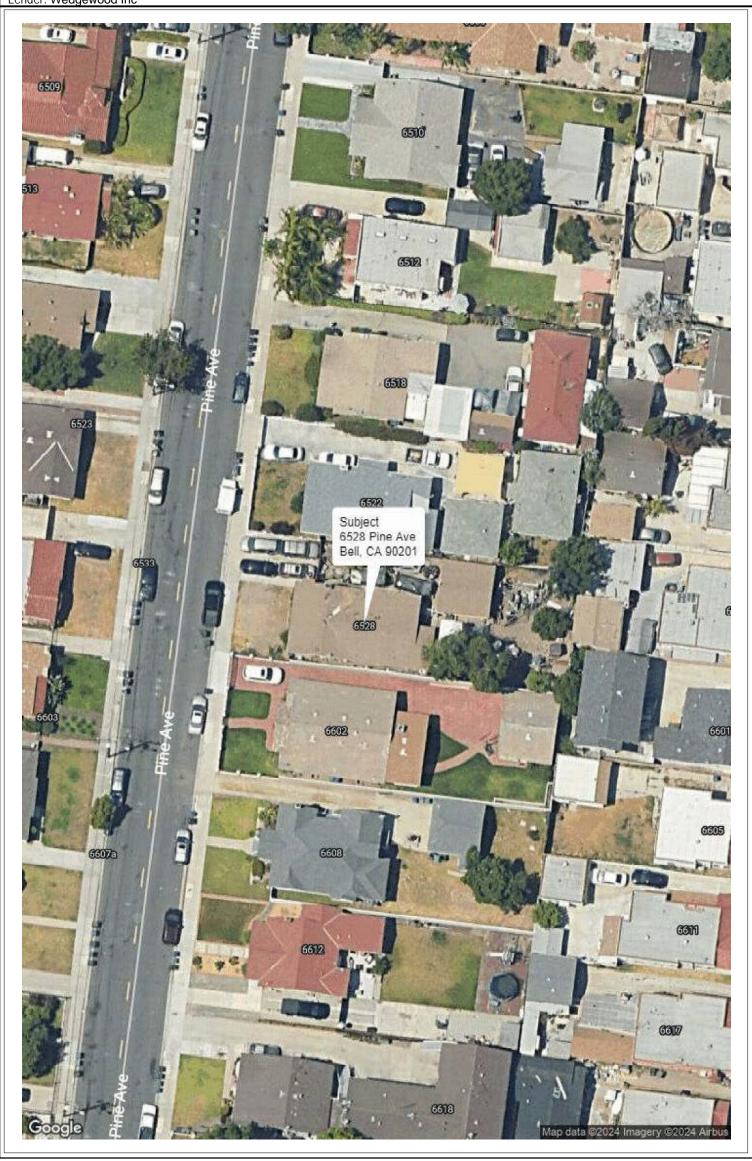

6528 Pine Ave Bell, CA 90201

The purpose of this appraisal is to develop an opinion of the market value of the subject property, as improved. The property rights appraised are the fee simple interest in the site and improvements.