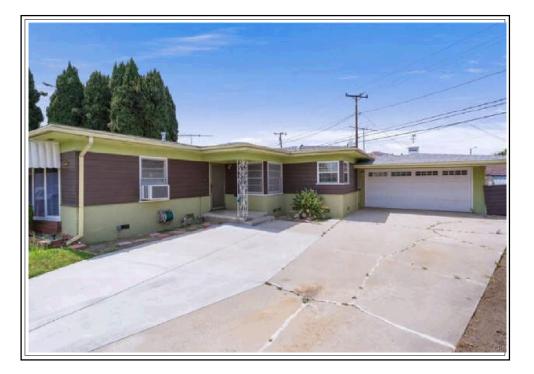

2018 LLC | File No.  | .: Ext6528Bell |
|-----------------------------------------|-----------|----------------|
| Property Address: 6528 Pine Ave         | Case N    | 0.:            |
| City: Bell                              | State: CA | Zip: 90201     |
| Lender: Wedgewood Inc                   |           |                |

# FRONT VIEW OF SUBJECT PROPERTY

Appraised Date: July 29, 2024 Appraised Value: \$ 760,000

# REAR VIEW OF SUBJECT PROPERTY

## STREET SCENE

## COMPARABLE PROPERTY PHOTO ADDENDUM

 Borrower: Catamount Properties 2018 LLC
 File No.:
 Ext6528Bell

 Property Address: 6528 Pine Ave
 Case No.:

 City: Bell
 State: CA
 Zip: 90201

 Lender: Wedgewood Inc
 Case No.:

## COMPARABLE SALE #1

6223 Flora Ave Bell, CA 90201 Sale Date: s06/24;c04/24 Sale Price: \$ 750,000



## COMPARABLE SALE #2

6808 Mayflower Pl Bell, CA 90201 Sale Date: s06/24;c05/24 Sale Price: \$ 750,000



## COMPARABLE SALE #3

4117 Weik Ave Bell, CA 90201 Sale Date: s05/24;c04/24 Sale Price: \$ 760,000

| PLATMAP                                 |                       |            |  |  |
|-----------------------------------------|-----------------------|------------|--|--|
| Borrower: Catamount Properties 2018 LLC | File No.: Ext6528Bell |            |  |  |
| Property Address: 6528 Pine Ave         | Case N                | Case No.:  |  |  |
| City: Bell                              | State: CA             | Zip: 90201 |  |  |
| Lender: Wedgewood Inc                   |                       |            |  |  |
|                                         |                       |