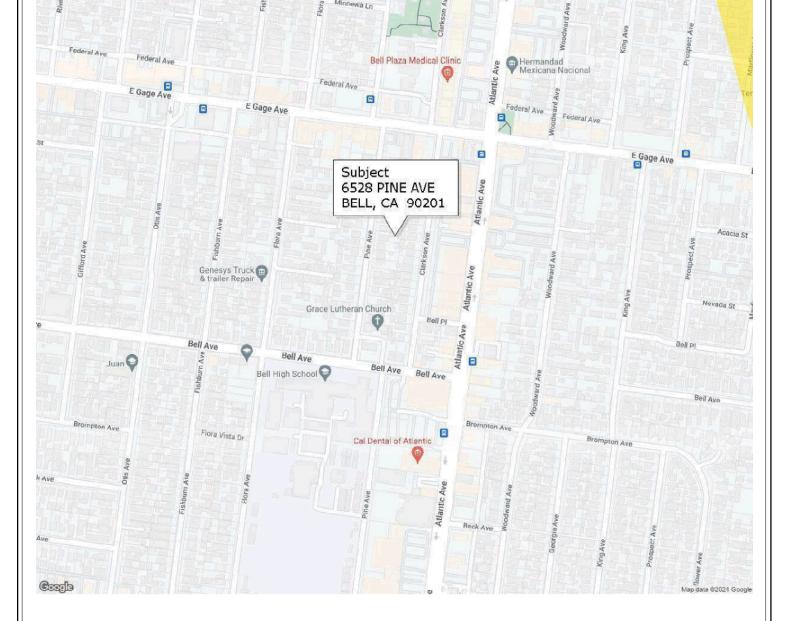

6528 Pine Ave Bell, CA 90201

The purpose of this appraisal is to develop an opinion of the market value of the subject property, as improved. The property rights appraised are the fee simple interest in the site and improvements.