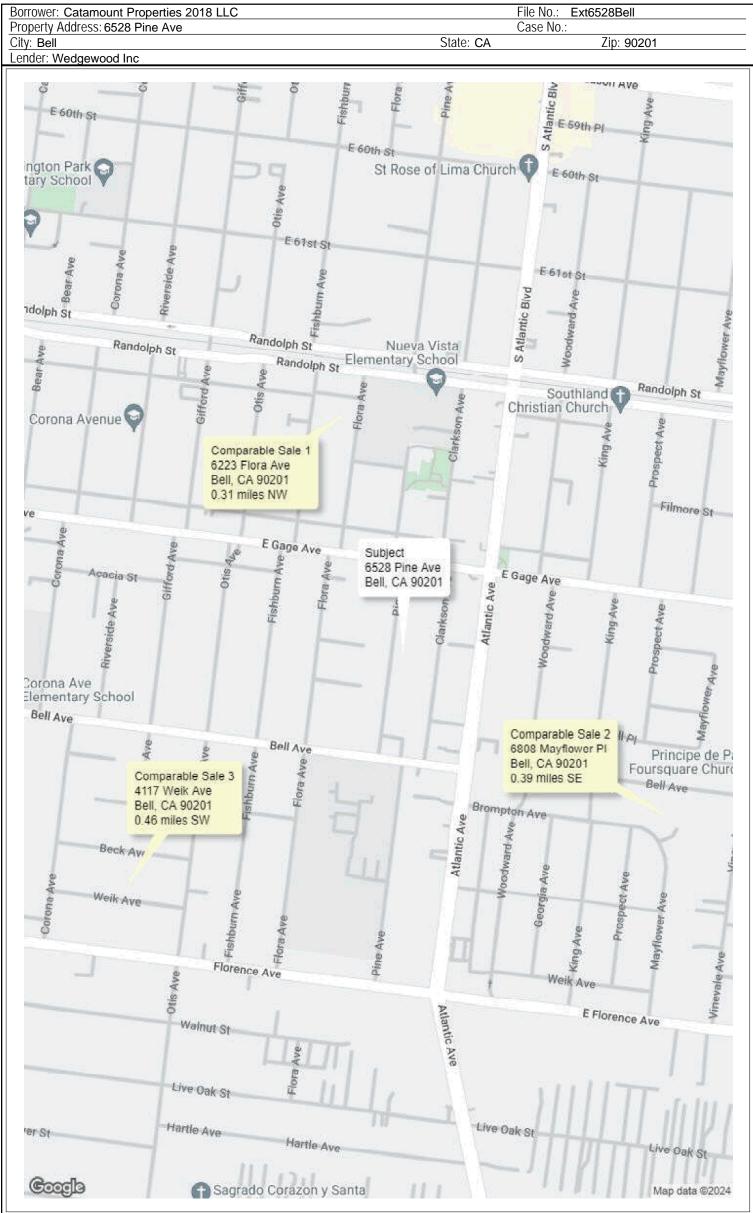

6528 Pine Ave Bell, CA 90201

The purpose of this appraisal is to develop an opinion of the market value of the subject property, as improved. The property rights appraised are the fee simple interest in the site and improvements.