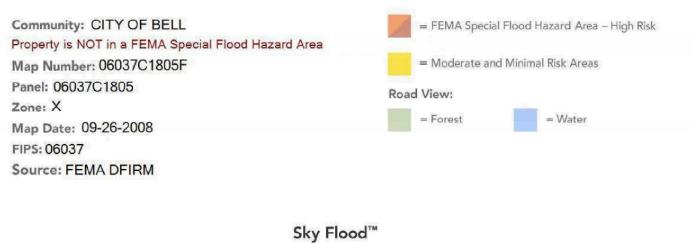

6528 Pine Ave Bell, CA 90201

The purpose of this appraisal is to develop an opinion of the market value of the subject property, as improved. The property rights appraised are the fee simple interest in the site and improvements.