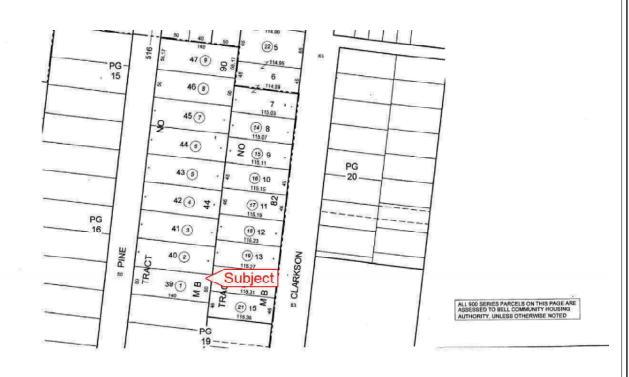

|                       |            |  |  |
|                                         |                       |            |  |  |
|                                         |                       |            |  |  |
|                                         |                       |            |  |  |
|                                         |                       |            |  |  |
|                                         |                       |            |  |  |
|                                         |                       |            |  |  |
|                                         |                       |            |  |  |
|                                         |                       |            |  |  |

NAPPING AND GIS SERVICES SCALE 1" = 80"



## LOCATION MAP



File No. Ext6528Bell

| Borrower: Catamount Properties 2018 LLC                                                                                   |                                     |                                                                     |                                           |  |  |
|---------------------------------------------------------------------------------------------------------------------------|-------------------------------------|---------------------------------------------------------------------|-------------------------------------------|--|--|
| Property Address:       6528 Pine Ave         City:       Bell       County:         Lender:       Wedgewood Inc          | Los Angeles                         | State: CA