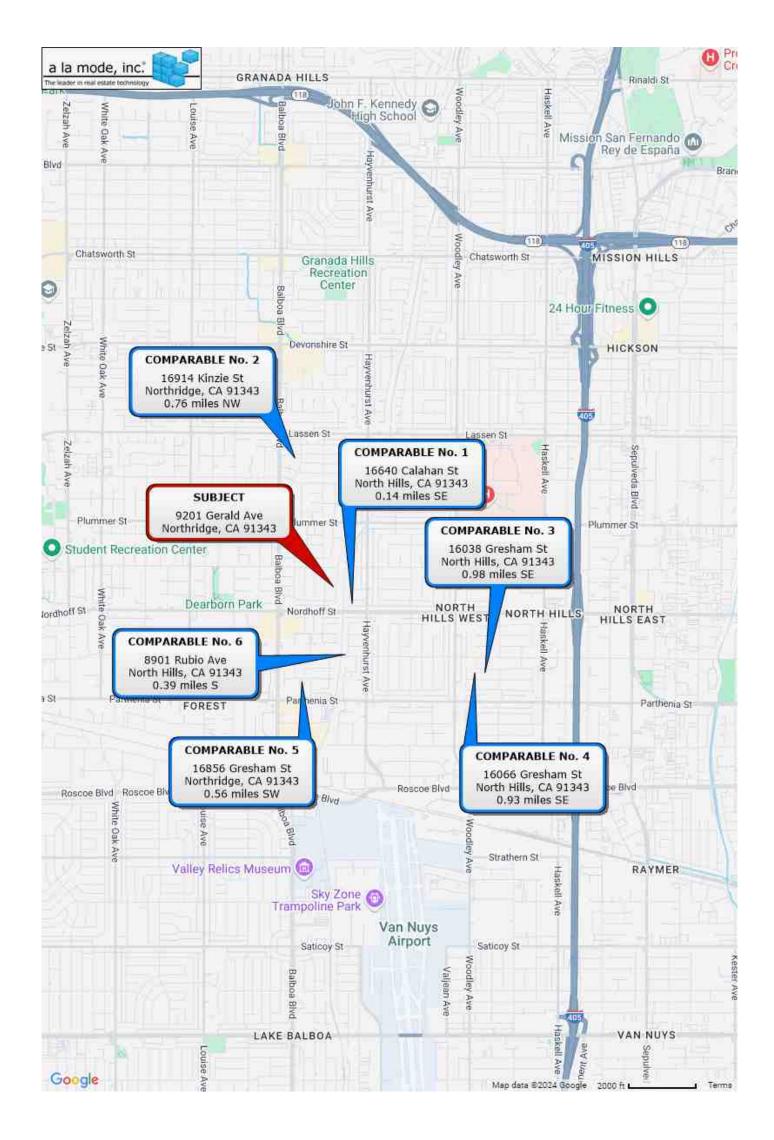

# Exterior-Only Inspection Residential Appraisal Report 2687018035 Silver Street Street

| The purpose of this summary appraisal report         | rt is to provio                                                                                                                                                                                                                                                                                                                                                                                                                                                                                                                                                                                                                                                                                                                                                                                                                                                                                                                                                                                                                                                                                                                                                                                                                                                                                                                                                                                                                                                                                                                                                                                                                                                                                                                                                                                                                                                                                                                                                                                                                                                                                                                | de the lender/client with a                             | an accurate, and adequately                                                                                                                                                                                                                                                                                                                                                                                                                                                                                                                                                                                                                                                                                                                                                                                                                                                                                                                                                                                                                                                                                                                                                                                                                                                                                                                                                                                                                                                                                                                                                                                                                                                                                                                                                                                                                                                                                                                                                                                                                                                                                                    | supported, opi                                                                                                                                                                                                                                                                                                                                                                                                                                                                                                                                                                                                                                                                                                                                                                                                                                                                                                                                                                                                                                                                                                                                                                                                                                                                                                                                                                                                                                                                                                                                                                                                                                                                                                                                                                                                                                                                                                                                                                                                                                                                                                                | nion of the market                                                                                                                                                                                                                                                                                                                                                                                                                                                                                                                                                                                                                                                                                                                                                                                                                                                                                                                                                                                                                                                                                                                                                                                                                                                                                                                                                                                                                                                                                                                                                                                                                                                                                                                                                                                                                                                                                                                                                                                                                                                                                                             | value of the                                                                                                                                                           | subject property.                                                                                                                                                                                                                                                                                                                                                                                                                                                                                                                                                                                                                                                                                                                                                                                                                                                                                                                                                                                                                                                                                                                                                                                                                                                                                                                                                                                                                                                                                                                                                                                                                                                                                                                                                                                                                                                                                                                                                                                                                                                                                                              |
|------------------------------------------------------|--------------------------------------------------------------------------------------------------------------------------------------------------------------------------------------------------------------------------------------------------------------------------------------------------------------------------------------------------------------------------------------------------------------------------------------------------------------------------------------------------------------------------------------------------------------------------------------------------------------------------------------------------------------------------------------------------------------------------------------------------------------------------------------------------------------------------------------------------------------------------------------------------------------------------------------------------------------------------------------------------------------------------------------------------------------------------------------------------------------------------------------------------------------------------------------------------------------------------------------------------------------------------------------------------------------------------------------------------------------------------------------------------------------------------------------------------------------------------------------------------------------------------------------------------------------------------------------------------------------------------------------------------------------------------------------------------------------------------------------------------------------------------------------------------------------------------------------------------------------------------------------------------------------------------------------------------------------------------------------------------------------------------------------------------------------------------------------------------------------------------------|---------------------------------------------------------|--------------------------------------------------------------------------------------------------------------------------------------------------------------------------------------------------------------------------------------------------------------------------------------------------------------------------------------------------------------------------------------------------------------------------------------------------------------------------------------------------------------------------------------------------------------------------------------------------------------------------------------------------------------------------------------------------------------------------------------------------------------------------------------------------------------------------------------------------------------------------------------------------------------------------------------------------------------------------------------------------------------------------------------------------------------------------------------------------------------------------------------------------------------------------------------------------------------------------------------------------------------------------------------------------------------------------------------------------------------------------------------------------------------------------------------------------------------------------------------------------------------------------------------------------------------------------------------------------------------------------------------------------------------------------------------------------------------------------------------------------------------------------------------------------------------------------------------------------------------------------------------------------------------------------------------------------------------------------------------------------------------------------------------------------------------------------------------------------------------------------------|-------------------------------------------------------------------------------------------------------------------------------------------------------------------------------------------------------------------------------------------------------------------------------------------------------------------------------------------------------------------------------------------------------------------------------------------------------------------------------------------------------------------------------------------------------------------------------------------------------------------------------------------------------------------------------------------------------------------------------------------------------------------------------------------------------------------------------------------------------------------------------------------------------------------------------------------------------------------------------------------------------------------------------------------------------------------------------------------------------------------------------------------------------------------------------------------------------------------------------------------------------------------------------------------------------------------------------------------------------------------------------------------------------------------------------------------------------------------------------------------------------------------------------------------------------------------------------------------------------------------------------------------------------------------------------------------------------------------------------------------------------------------------------------------------------------------------------------------------------------------------------------------------------------------------------------------------------------------------------------------------------------------------------------------------------------------------------------------------------------------------------|--------------------------------------------------------------------------------------------------------------------------------------------------------------------------------------------------------------------------------------------------------------------------------------------------------------------------------------------------------------------------------------------------------------------------------------------------------------------------------------------------------------------------------------------------------------------------------------------------------------------------------------------------------------------------------------------------------------------------------------------------------------------------------------------------------------------------------------------------------------------------------------------------------------------------------------------------------------------------------------------------------------------------------------------------------------------------------------------------------------------------------------------------------------------------------------------------------------------------------------------------------------------------------------------------------------------------------------------------------------------------------------------------------------------------------------------------------------------------------------------------------------------------------------------------------------------------------------------------------------------------------------------------------------------------------------------------------------------------------------------------------------------------------------------------------------------------------------------------------------------------------------------------------------------------------------------------------------------------------------------------------------------------------------------------------------------------------------------------------------------------------|------------------------------------------------------------------------------------------------------------------------------------------------------------------------|--------------------------------------------------------------------------------------------------------------------------------------------------------------------------------------------------------------------------------------------------------------------------------------------------------------------------------------------------------------------------------------------------------------------------------------------------------------------------------------------------------------------------------------------------------------------------------------------------------------------------------------------------------------------------------------------------------------------------------------------------------------------------------------------------------------------------------------------------------------------------------------------------------------------------------------------------------------------------------------------------------------------------------------------------------------------------------------------------------------------------------------------------------------------------------------------------------------------------------------------------------------------------------------------------------------------------------------------------------------------------------------------------------------------------------------------------------------------------------------------------------------------------------------------------------------------------------------------------------------------------------------------------------------------------------------------------------------------------------------------------------------------------------------------------------------------------------------------------------------------------------------------------------------------------------------------------------------------------------------------------------------------------------------------------------------------------------------------------------------------------------|
| Property Address 9201 Gerald Ave                     |                                                                                                                                                                                                                                                                                                                                                                                                                                                                                                                                                                                                                                                                                                                                                                                                                                                                                                                                                                                                                                                                                                                                                                                                                                                                                                                                                                                                                                                                                                                                                                                                                                                                                                                                                                                                                                                                                                                                                                                                                                                                                                                                |                                                         | City Northridge                                                                                                                                                                                                                                                                                                                                                                                                                                                                                                                                                                                                                                                                                                                                                                                                                                                                                                                                                                                                                                                                                                                                                                                                                                                                                                                                                                                                                                                                                                                                                                                                                                                                                                                                                                                                                                                                                                                                                                                                                                                                                                                |                                                                                                                                                                                                                                                                                                                                                                                                                                                                                                                                                                                                                                                                                                                                                                                                                                                                                                                                                                                                                                                                                                                                                                                                                                                                                                                                                                                                                                                                                                                                                                                                                                                                                                                                                                                                                                                                                                                                                                                                                                                                                                                               | State C.                                                                                                                                                                                                                                                                                                                                                                                                                                                                                                                                                                                                                                                                                                                                                                                                                                                                                                                                                                                                                                                                                                                                                                                                                                                                                                                                                                                                                                                                                                                                                                                                                                                                                                                                                                                                                                                                                                                                                                                                                                                                                                                       | A Zip Code                                                                                                                                                             | 91343                                                                                                                                                                                                                                                                                                                                                                                                                                                                                                                                                                                                                                                                                                                                                                                                                                                                                                                                                                                                                                                                                                                                                                                                                                                                                                                                                                                                                                                                                                                                                                                                                                                                                                                                                                                                                                                                                                                                                                                                                                                                                                                          |
| Borrower WH1 LLC                                     |                                                                                                                                                                                                                                                                                                                                                                                                                                                                                                                                                                                                                                                                                                                                                                                                                                                                                                                                                                                                                                                                                                                                                                                                                                                                                                                                                                                                                                                                                                                                                                                                                                                                                                                                                                                                                                                                                                                                                                                                                                                                                                                                | Owner of Public Re                                      |                                                                                                                                                                                                                                                                                                                                                                                                                                                                                                                                                                                                                                                                                                                                                                                                                                                                                                                                                                                                                                                                                                                                                                                                                                                                                                                                                                                                                                                                                                                                                                                                                                                                                                                                                                                                                                                                                                                                                                                                                                                                                                                                | e Mountain                                                                                                                                                                                                                                                                                                                                                                                                                                                                                                                                                                                                                                                                                                                                                                                                                                                                                                                                                                                                                                                                                                                                                                                                                                                                                                                                                                                                                                                                                                                                                                                                                                                                                                                                                                                                                                                                                                                                                                                                                                                                                                                    | County L                                                                                                                                                                                                                                                                                                                                                                                                                                                                                                                                                                                                                                                                                                                                                                                                                                                                                                                                                                                                                                                                                                                                                                                                                                                                                                                                                                                                                                                                                                                                                                                                                                                                                                                                                                                                                                                                                                                                                                                                                                                                                                                       | Los Angeles                                                                                                                                                            |                                                                                                                                                                                                                                                                                                                                                                                                                                                                                                                                                                                                                                                                                                                                                                                                                                                                                                                                                                                                                                                                                                                                                                                                                                                                                                                                                                                                                                                                                                                                                                                                                                                                                                                                                                                                                                                                                                                                                                                                                                                                                                                                |
| Legal Description Tract 24237 Lot 9                  |                                                                                                                                                                                                                                                                                                                                                                                                                                                                                                                                                                                                                                                                                                                                                                                                                                                                                                                                                                                                                                                                                                                                                                                                                                                                                                                                                                                                                                                                                                                                                                                                                                                                                                                                                                                                                                                                                                                                                                                                                                                                                                                                |                                                         |                                                                                                                                                                                                                                                                                                                                                                                                                                                                                                                                                                                                                                                                                                                                                                                                                                                                                                                                                                                                                                                                                                                                                                                                                                                                                                                                                                                                                                                                                                                                                                                                                                                                                                                                                                                                                                                                                                                                                                                                                                                                                                                                |                                                                                                                                                                                                                                                                                                                                                                                                                                                                                                                                                                                                                                                                                                                                                                                                                                                                                                                                                                                                                                                                                                                                                                                                                                                                                                                                                                                                                                                                                                                                                                                                                                                                                                                                                                                                                                                                                                                                                                                                                                                                                                                               |                                                                                                                                                                                                                                                                                                                                                                                                                                                                                                                                                                                                                                                                                                                                                                                                                                                                                                                                                                                                                                                                                                                                                                                                                                                                                                                                                                                                                                                                                                                                                                                                                                                                                                                                                                                                                                                                                                                                                                                                                                                                                                                                |                                                                                                                                                                        |                                                                                                                                                                                                                                                                                                                                                                                                                                                                                                                                                                                                                                                                                                                                                                                                                                                                                                                                                                                                                                                                                                                                                                                                                                                                                                                                                                                                                                                                                                                                                                                                                                                                                                                                                                                                                                                                                                                                                                                                                                                                                                                                |
| Assessor's Parcel # 2687-018-035                     |                                                                                                                                                                                                                                                                                                                                                                                                                                                                                                                                                                                                                                                                                                                                                                                                                                                                                                                                                                                                                                                                                                                                                                                                                                                                                                                                                                                                                                                                                                                                                                                                                                                                                                                                                                                                                                                                                                                                                                                                                                                                                                                                |                                                         | Tax Year 2023                                                                                                                                                                                                                                                                                                                                                                                                                                                                                                                                                                                                                                                                                                                                                                                                                                                                                                                                                                                                                                                                                                                                                                                                                                                                                                                                                                                                                                                                                                                                                                                                                                                                                                                                                                                                                                                                                                                                                                                                                                                                                                                  |                                                                                                                                                                                                                                                                                                                                                                                                                                                                                                                                                                                                                                                                                                                                                                                                                                                                                                                                                                                                                                                                                                                                                                                                                                                                                                                                                                                                                                                                                                                                                                                                                                                                                                                                                                                                                                                                                                                                                                                                                                                                                                                               | R.E. Taxes                                                                                                                                                                                                                                                                                                                                                                                                                                                                                                                                                                                                                                                                                                                                                                                                                                                                                                                                                                                                                                                                                                                                                                                                                                                                                                                                                                                                                                                                                                                                                                                                                                                                                                                                                                                                                                                                                                                                                                                                                                                                                                                     | s \$ 12,668                                                                                                                                                            |                                                                                                                                                                                                                                                                                                                                                                                                                                                                                                                                                                                                                                                                                                                                                                                                                                                                                                                                                                                                                                                                                                                                                                                                                                                                                                                                                                                                                                                                                                                                                                                                                                                                                                                                                                                                                                                                                                                                                                                                                                                                                                                                |
| Neighborhood Name Northridge                         |                                                                                                                                                                                                                                                                                                                                                                                                                                                                                                                                                                                                                                                                                                                                                                                                                                                                                                                                                                                                                                                                                                                                                                                                                                                                                                                                                                                                                                                                                                                                                                                                                                                                                                                                                                                                                                                                                                                                                                                                                                                                                                                                |                                                         |                                                                                                                                                                                                                                                                                                                                                                                                                                                                                                                                                                                                                                                                                                                                                                                                                                                                                                                                                                                                                                                                                                                                                                                                                                                                                                                                                                                                                                                                                                                                                                                                                                                                                                                                                                                                                                                                                                                                                                                                                                                                                                                                | 01 D6                                                                                                                                                                                                                                                                                                                                                                                                                                                                                                                                                                                                                                                                                                                                                                                                                                                                                                                                                                                                                                                                                                                                                                                                                                                                                                                                                                                                                                                                                                                                                                                                                                                                                                                                                                                                                                                                                                                                                                                                                                                                                                                         | Census Tr                                                                                                                                                                                                                                                                                                                                                                                                                                                                                                                                                                                                                                                                                                                                                                                                                                                                                                                                                                                                                                                                                                                                                                                                                                                                                                                                                                                                                                                                                                                                                                                                                                                                                                                                                                                                                                                                                                                                                                                                                                                                                                                      | ract 1173.02                                                                                                                                                           | 1                                                                                                                                                                                                                                                                                                                                                                                                                                                                                                                                                                                                                                                                                                                                                                                                                                                                                                                                                                                                                                                                                                                                                                                                                                                                                                                                                                                                                                                                                                                                                                                                                                                                                                                                                                                                                                                                                                                                                                                                                                                                                                                              |
| Occupant X Owner Tenant Vaca                         | ant                                                                                                                                                                                                                                                                                                                                                                                                                                                                                                                                                                                                                                                                                                                                                                                                                                                                                                                                                                                                                                                                                                                                                                                                                                                                                                                                                                                                                                                                                                                                                                                                                                                                                                                                                                                                                                                                                                                                                                                                                                                                                                                            | Special Assessmer                                       |                                                                                                                                                                                                                                                                                                                                                                                                                                                                                                                                                                                                                                                                                                                                                                                                                                                                                                                                                                                                                                                                                                                                                                                                                                                                                                                                                                                                                                                                                                                                                                                                                                                                                                                                                                                                                                                                                                                                                                                                                                                                                                                                | PU                                                                                                                                                                                                                                                                                                                                                                                                                                                                                                                                                                                                                                                                                                                                                                                                                                                                                                                                                                                                                                                                                                                                                                                                                                                                                                                                                                                                                                                                                                                                                                                                                                                                                                                                                                                                                                                                                                                                                                                                                                                                                                                            |                                                                                                                                                                                                                                                                                                                                                                                                                                                                                                                                                                                                                                                                                                                                                                                                                                                                                                                                                                                                                                                                                                                                                                                                                                                                                                                                                                                                                                                                                                                                                                                                                                                                                                                                                                                                                                                                                                                                                                                                                                                                                                                                | per yea                                                                                                                                                                |                                                                                                                                                                                                                                                                                                                                                                                                                                                                                                                                                                                                                                                                                                                                                                                                                                                                                                                                                                                                                                                                                                                                                                                                                                                                                                                                                                                                                                                                                                                                                                                                                                                                                                                                                                                                                                                                                                                                                                                                                                                                                                                                |
| Property Rights Appraised  Fee Simple                | Leasehold                                                                                                                                                                                                                                                                                                                                                                                                                                                                                                                                                                                                                                                                                                                                                                                                                                                                                                                                                                                                                                                                                                                                                                                                                                                                                                                                                                                                                                                                                                                                                                                                                                                                                                                                                                                                                                                                                                                                                                                                                                                                                                                      | ·                                                       |                                                                                                                                                                                                                                                                                                                                                                                                                                                                                                                                                                                                                                                                                                                                                                                                                                                                                                                                                                                                                                                                                                                                                                                                                                                                                                                                                                                                                                                                                                                                                                                                                                                                                                                                                                                                                                                                                                                                                                                                                                                                                                                                |                                                                                                                                                                                                                                                                                                                                                                                                                                                                                                                                                                                                                                                                                                                                                                                                                                                                                                                                                                                                                                                                                                                                                                                                                                                                                                                                                                                                                                                                                                                                                                                                                                                                                                                                                                                                                                                                                                                                                                                                                                                                                                                               | - 1 0                                                                                                                                                                                                                                                                                                                                                                                                                                                                                                                                                                                                                                                                                                                                                                                                                                                                                                                                                                                                                                                                                                                                                                                                                                                                                                                                                                                                                                                                                                                                                                                                                                                                                                                                                                                                                                                                                                                                                                                                                                                                                                                          |                                                                                                                                                                        |                                                                                                                                                                                                                                                                                                                                                                                                                                                                                                                                                                                                                                                                                                                                                                                                                                                                                                                                                                                                                                                                                                                                                                                                                                                                                                                                                                                                                                                                                                                                                                                                                                                                                                                                                                                                                                                                                                                                                                                                                                                                                                                                |
| Assignment Type Purchase Transaction                 |                                                                                                                                                                                                                                                                                                                                                                                                                                                                                                                                                                                                                                                                                                                                                                                                                                                                                                                                                                                                                                                                                                                                                                                                                                                                                                                                                                                                                                                                                                                                                                                                                                                                                                                                                                                                                                                                                                                                                                                                                                                                                                                                |                                                         | ner (describe) Servicing                                                                                                                                                                                                                                                                                                                                                                                                                                                                                                                                                                                                                                                                                                                                                                                                                                                                                                                                                                                                                                                                                                                                                                                                                                                                                                                                                                                                                                                                                                                                                                                                                                                                                                                                                                                                                                                                                                                                                                                                                                                                                                       |                                                                                                                                                                                                                                                                                                                                                                                                                                                                                                                                                                                                                                                                                                                                                                                                                                                                                                                                                                                                                                                                                                                                                                                                                                                                                                                                                                                                                                                                                                                                                                                                                                                                                                                                                                                                                                                                                                                                                                                                                                                                                                                               |                                                                                                                                                                                                                                                                                                                                                                                                                                                                                                                                                                                                                                                                                                                                                                                                                                                                                                                                                                                                                                                                                                                                                                                                                                                                                                                                                                                                                                                                                                                                                                                                                                                                                                                                                                                                                                                                                                                                                                                                                                                                                                                                |                                                                                                                                                                        |                                                                                                                                                                                                                                                                                                                                                                                                                                                                                                                                                                                                                                                                                                                                                                                                                                                                                                                                                                                                                                                                                                                                                                                                                                                                                                                                                                                                                                                                                                                                                                                                                                                                                                                                                                                                                                                                                                                                                                                                                                                                                                                                |
| Lender/Client Wedgewood Inc                          |                                                                                                                                                                                                                                                                                                                                                                                                                                                                                                                                                                                                                                                                                                                                                                                                                                                                                                                                                                                                                                                                                                                                                                                                                                                                                                                                                                                                                                                                                                                                                                                                                                                                                                                                                                                                                                                                                                                                                                                                                                                                                                                                |                                                         | 15 Manhattan Beach B                                                                                                                                                                                                                                                                                                                                                                                                                                                                                                                                                                                                                                                                                                                                                                                                                                                                                                                                                                                                                                                                                                                                                                                                                                                                                                                                                                                                                                                                                                                                                                                                                                                                                                                                                                                                                                                                                                                                                                                                                                                                                                           | lvd Suite 100                                                                                                                                                                                                                                                                                                                                                                                                                                                                                                                                                                                                                                                                                                                                                                                                                                                                                                                                                                                                                                                                                                                                                                                                                                                                                                                                                                                                                                                                                                                                                                                                                                                                                                                                                                                                                                                                                                                                                                                                                                                                                                                 | n Redondo Bear                                                                                                                                                                                                                                                                                                                                                                                                                                                                                                                                                                                                                                                                                                                                                                                                                                                                                                                                                                                                                                                                                                                                                                                                                                                                                                                                                                                                                                                                                                                                                                                                                                                                                                                                                                                                                                                                                                                                                                                                                                                                                                                 | ch CA 9027                                                                                                                                                             | 8                                                                                                                                                                                                                                                                                                                                                                                                                                                                                                                                                                                                                                                                                                                                                                                                                                                                                                                                                                                                                                                                                                                                                                                                                                                                                                                                                                                                                                                                                                                                                                                                                                                                                                                                                                                                                                                                                                                                                                                                                                                                                                                              |
| Is the subject property currently offered for sale o | or has it been of                                                                                                                                                                                                                                                                                                                                                                                                                                                                                                                                                                                                                                                                                                                                                                                                                                                                                                                                                                                                                                                                                                                                                                                                                                                                                                                                                                                                                                                                                                                                                                                                                                                                                                                                                                                                                                                                                                                                                                                                                                                                                                              |                                                         |                                                                                                                                                                                                                                                                                                                                                                                                                                                                                                                                                                                                                                                                                                                                                                                                                                                                                                                                                                                                                                                                                                                                                                                                                                                                                                                                                                                                                                                                                                                                                                                                                                                                                                                                                                                                                                                                                                                                                                                                                                                                                                                                |                                                                                                                                                                                                                                                                                                                                                                                                                                                                                                                                                                                                                                                                                                                                                                                                                                                                                                                                                                                                                                                                                                                                                                                                                                                                                                                                                                                                                                                                                                                                                                                                                                                                                                                                                                                                                                                                                                                                                                                                                                                                                                                               |                                                                                                                                                                                                                                                                                                                                                                                                                                                                                                                                                                                                                                                                                                                                                                                                                                                                                                                                                                                                                                                                                                                                                                                                                                                                                                                                                                                                                                                                                                                                                                                                                                                                                                                                                                                                                                                                                                                                                                                                                                                                                                                                |                                                                                                                                                                        | No                                                                                                                                                                                                                                                                                                                                                                                                                                                                                                                                                                                                                                                                                                                                                                                                                                                                                                                                                                                                                                                                                                                                                                                                                                                                                                                                                                                                                                                                                                                                                                                                                                                                                                                                                                                                                                                                                                                                                                                                                                                                                                                             |
| Report data source(s) used, offering price(s), and   |                                                                                                                                                                                                                                                                                                                                                                                                                                                                                                                                                                                                                                                                                                                                                                                                                                                                                                                                                                                                                                                                                                                                                                                                                                                                                                                                                                                                                                                                                                                                                                                                                                                                                                                                                                                                                                                                                                                                                                                                                                                                                                                                | CRMLS/Realist.                                          | nonaro prior to are emecave da                                                                                                                                                                                                                                                                                                                                                                                                                                                                                                                                                                                                                                                                                                                                                                                                                                                                                                                                                                                                                                                                                                                                                                                                                                                                                                                                                                                                                                                                                                                                                                                                                                                                                                                                                                                                                                                                                                                                                                                                                                                                                                 | ato or ano appraio                                                                                                                                                                                                                                                                                                                                                                                                                                                                                                                                                                                                                                                                                                                                                                                                                                                                                                                                                                                                                                                                                                                                                                                                                                                                                                                                                                                                                                                                                                                                                                                                                                                                                                                                                                                                                                                                                                                                                                                                                                                                                                            | ui.                                                                                                                                                                                                                                                                                                                                                                                                                                                                                                                                                                                                                                                                                                                                                                                                                                                                                                                                                                                                                                                                                                                                                                                                                                                                                                                                                                                                                                                                                                                                                                                                                                                                                                                                                                                                                                                                                                                                                                                                                                                                                                                            |                                                                                                                                                                        | 110                                                                                                                                                                                                                                                                                                                                                                                                                                                                                                                                                                                                                                                                                                                                                                                                                                                                                                                                                                                                                                                                                                                                                                                                                                                                                                                                                                                                                                                                                                                                                                                                                                                                                                                                                                                                                                                                                                                                                                                                                                                                                                                            |
| Troport data source(o) accus, erroring price(o), and | i dato(o).                                                                                                                                                                                                                                                                                                                                                                                                                                                                                                                                                                                                                                                                                                                                                                                                                                                                                                                                                                                                                                                                                                                                                                                                                                                                                                                                                                                                                                                                                                                                                                                                                                                                                                                                                                                                                                                                                                                                                                                                                                                                                                                     | CITIVILO/ITEAIIST.                                      |                                                                                                                                                                                                                                                                                                                                                                                                                                                                                                                                                                                                                                                                                                                                                                                                                                                                                                                                                                                                                                                                                                                                                                                                                                                                                                                                                                                                                                                                                                                                                                                                                                                                                                                                                                                                                                                                                                                                                                                                                                                                                                                                |                                                                                                                                                                                                                                                                                                                                                                                                                                                                                                                                                                                                                                                                                                                                                                                                                                                                                                                                                                                                                                                                                                                                                                                                                                                                                                                                                                                                                                                                                                                                                                                                                                                                                                                                                                                                                                                                                                                                                                                                                                                                                                                               |                                                                                                                                                                                                                                                                                                                                                                                                                                                                                                                                                                                                                                                                                                                                                                                                                                                                                                                                                                                                                                                                                                                                                                                                                                                                                                                                                                                                                                                                                                                                                                                                                                                                                                                                                                                                                                                                                                                                                                                                                                                                                                                                |                                                                                                                                                                        |                                                                                                                                                                                                                                                                                                                                                                                                                                                                                                                                                                                                                                                                                                                                                                                                                                                                                                                                                                                                                                                                                                                                                                                                                                                                                                                                                                                                                                                                                                                                                                                                                                                                                                                                                                                                                                                                                                                                                                                                                                                                                                                                |
| I did did not analyze the contract for s             | cala for the cub                                                                                                                                                                                                                                                                                                                                                                                                                                                                                                                                                                                                                                                                                                                                                                                                                                                                                                                                                                                                                                                                                                                                                                                                                                                                                                                                                                                                                                                                                                                                                                                                                                                                                                                                                                                                                                                                                                                                                                                                                                                                                                               | iject nurchase transaction E                            | volain the reculte of the analysi                                                                                                                                                                                                                                                                                                                                                                                                                                                                                                                                                                                                                                                                                                                                                                                                                                                                                                                                                                                                                                                                                                                                                                                                                                                                                                                                                                                                                                                                                                                                                                                                                                                                                                                                                                                                                                                                                                                                                                                                                                                                                              | ic of the contract                                                                                                                                                                                                                                                                                                                                                                                                                                                                                                                                                                                                                                                                                                                                                                                                                                                                                                                                                                                                                                                                                                                                                                                                                                                                                                                                                                                                                                                                                                                                                                                                                                                                                                                                                                                                                                                                                                                                                                                                                                                                                                            | for cale or why the an                                                                                                                                                                                                                                                                                                                                                                                                                                                                                                                                                                                                                                                                                                                                                                                                                                                                                                                                                                                                                                                                                                                                                                                                                                                                                                                                                                                                                                                                                                                                                                                                                                                                                                                                                                                                                                                                                                                                                                                                                                                                                                         | nalveie wae not                                                                                                                                                        |                                                                                                                                                                                                                                                                                                                                                                                                                                                                                                                                                                                                                                                                                                                                                                                                                                                                                                                                                                                                                                                                                                                                                                                                                                                                                                                                                                                                                                                                                                                                                                                                                                                                                                                                                                                                                                                                                                                                                                                                                                                                                                                                |
| performed.                                           | שמוב וטו נווכ שנט                                                                                                                                                                                                                                                                                                                                                                                                                                                                                                                                                                                                                                                                                                                                                                                                                                                                                                                                                                                                                                                                                                                                                                                                                                                                                                                                                                                                                                                                                                                                                                                                                                                                                                                                                                                                                                                                                                                                                                                                                                                                                                              | iject purchase transaction. L                           | Apiani une results of the analysi                                                                                                                                                                                                                                                                                                                                                                                                                                                                                                                                                                                                                                                                                                                                                                                                                                                                                                                                                                                                                                                                                                                                                                                                                                                                                                                                                                                                                                                                                                                                                                                                                                                                                                                                                                                                                                                                                                                                                                                                                                                                                              | is of the contract                                                                                                                                                                                                                                                                                                                                                                                                                                                                                                                                                                                                                                                                                                                                                                                                                                                                                                                                                                                                                                                                                                                                                                                                                                                                                                                                                                                                                                                                                                                                                                                                                                                                                                                                                                                                                                                                                                                                                                                                                                                                                                            | ioi sale of willy the all                                                                                                                                                                                                                                                                                                                                                                                                                                                                                                                                                                                                                                                                                                                                                                                                                                                                                                                                                                                                                                                                                                                                                                                                                                                                                                                                                                                                                                                                                                                                                                                                                                                                                                                                                                                                                                                                                                                                                                                                                                                                                                      | iaiysis was iiut                                                                                                                                                       |                                                                                                                                                                                                                                                                                                                                                                                                                                                                                                                                                                                                                                                                                                                                                                                                                                                                                                                                                                                                                                                                                                                                                                                                                                                                                                                                                                                                                                                                                                                                                                                                                                                                                                                                                                                                                                                                                                                                                                                                                                                                                                                                |
|                                                      |                                                                                                                                                                                                                                                                                                                                                                                                                                                                                                                                                                                                                                                                                                                                                                                                                                                                                                                                                                                                                                                                                                                                                                                                                                                                                                                                                                                                                                                                                                                                                                                                                                                                                                                                                                                                                                                                                                                                                                                                                                                                                                                                |                                                         |                                                                                                                                                                                                                                                                                                                                                                                                                                                                                                                                                                                                                                                                                                                                                                                                                                                                                                                                                                                                                                                                                                                                                                                                                                                                                                                                                                                                                                                                                                                                                                                                                                                                                                                                                                                                                                                                                                                                                                                                                                                                                                                                |                                                                                                                                                                                                                                                                                                                                                                                                                                                                                                                                                                                                                                                                                                                                                                                                                                                                                                                                                                                                                                                                                                                                                                                                                                                                                                                                                                                                                                                                                                                                                                                                                                                                                                                                                                                                                                                                                                                                                                                                                                                                                                                               |                                                                                                                                                                                                                                                                                                                                                                                                                                                                                                                                                                                                                                                                                                                                                                                                                                                                                                                                                                                                                                                                                                                                                                                                                                                                                                                                                                                                                                                                                                                                                                                                                                                                                                                                                                                                                                                                                                                                                                                                                                                                                                                                |                                                                                                                                                                        |                                                                                                                                                                                                                                                                                                                                                                                                                                                                                                                                                                                                                                                                                                                                                                                                                                                                                                                                                                                                                                                                                                                                                                                                                                                                                                                                                                                                                                                                                                                                                                                                                                                                                                                                                                                                                                                                                                                                                                                                                                                                                                                                |
| Contract Price \$ Date of Cont                       | tract                                                                                                                                                                                                                                                                                                                                                                                                                                                                                                                                                                                                                                                                                                                                                                                                                                                                                                                                                                                                                                                                                                                                                                                                                                                                                                                                                                                                                                                                                                                                                                                                                                                                                                                                                                                                                                                                                                                                                                                                                                                                                                                          | Is the property se                                      | ller the owner of public record                                                                                                                                                                                                                                                                                                                                                                                                                                                                                                                                                                                                                                                                                                                                                                                                                                                                                                                                                                                                                                                                                                                                                                                                                                                                                                                                                                                                                                                                                                                                                                                                                                                                                                                                                                                                                                                                                                                                                                                                                                                                                                | ? Yes                                                                                                                                                                                                                                                                                                                                                                                                                                                                                                                                                                                                                                                                                                                                                                                                                                                                                                                                                                                                                                                                                                                                                                                                                                                                                                                                                                                                                                                                                                                                                                                                                                                                                                                                                                                                                                                                                                                                                                                                                                                                                                                         | No Data Source                                                                                                                                                                                                                                                                                                                                                                                                                                                                                                                                                                                                                                                                                                                                                                                                                                                                                                                                                                                                                                                                                                                                                                                                                                                                                                                                                                                                                                                                                                                                                                                                                                                                                                                                                                                                                                                                                                                                                                                                                                                                                                                 | 0(c)                                                                                                                                                                   |                                                                                                                                                                                                                                                                                                                                                                                                                                                                                                                                                                                                                                                                                                                                                                                                                                                                                                                                                                                                                                                                                                                                                                                                                                                                                                                                                                                                                                                                                                                                                                                                                                                                                                                                                                                                                                                                                                                                                                                                                                                                                                                                |
| Is there any financial assistance (loan charges, sa  |                                                                                                                                                                                                                                                                                                                                                                                                                                                                                                                                                                                                                                                                                                                                                                                                                                                                                                                                                                                                                                                                                                                                                                                                                                                                                                                                                                                                                                                                                                                                                                                                                                                                                                                                                                                                                                                                                                                                                                                                                                                                                                                                |                                                         | · · · · · · · · · · · · · · · · · · ·                                                                                                                                                                                                                                                                                                                                                                                                                                                                                                                                                                                                                                                                                                                                                                                                                                                                                                                                                                                                                                                                                                                                                                                                                                                                                                                                                                                                                                                                                                                                                                                                                                                                                                                                                                                                                                                                                                                                                                                                                                                                                          |                                                                                                                                                                                                                                                                                                                                                                                                                                                                                                                                                                                                                                                                                                                                                                                                                                                                                                                                                                                                                                                                                                                                                                                                                                                                                                                                                                                                                                                                                                                                                                                                                                                                                                                                                                                                                                                                                                                                                                                                                                                                                                                               |                                                                                                                                                                                                                                                                                                                                                                                                                                                                                                                                                                                                                                                                                                                                                                                                                                                                                                                                                                                                                                                                                                                                                                                                                                                                                                                                                                                                                                                                                                                                                                                                                                                                                                                                                                                                                                                                                                                                                                                                                                                                                                                                | <u>(3)</u>                                                                                                                                                             | Yes No                                                                                                                                                                                                                                                                                                                                                                                                                                                                                                                                                                                                                                                                                                                                                                                                                                                                                                                                                                                                                                                                                                                                                                                                                                                                                                                                                                                                                                                                                                                                                                                                                                                                                                                                                                                                                                                                                                                                                                                                                                                                                                                         |
| If Yes, report the total dollar amount and describe  |                                                                                                                                                                                                                                                                                                                                                                                                                                                                                                                                                                                                                                                                                                                                                                                                                                                                                                                                                                                                                                                                                                                                                                                                                                                                                                                                                                                                                                                                                                                                                                                                                                                                                                                                                                                                                                                                                                                                                                                                                                                                                                                                |                                                         | tarice, etc.) to be paid by arry                                                                                                                                                                                                                                                                                                                                                                                                                                                                                                                                                                                                                                                                                                                                                                                                                                                                                                                                                                                                                                                                                                                                                                                                                                                                                                                                                                                                                                                                                                                                                                                                                                                                                                                                                                                                                                                                                                                                                                                                                                                                                               | party on benan or                                                                                                                                                                                                                                                                                                                                                                                                                                                                                                                                                                                                                                                                                                                                                                                                                                                                                                                                                                                                                                                                                                                                                                                                                                                                                                                                                                                                                                                                                                                                                                                                                                                                                                                                                                                                                                                                                                                                                                                                                                                                                                             | i tile bollower:                                                                                                                                                                                                                                                                                                                                                                                                                                                                                                                                                                                                                                                                                                                                                                                                                                                                                                                                                                                                                                                                                                                                                                                                                                                                                                                                                                                                                                                                                                                                                                                                                                                                                                                                                                                                                                                                                                                                                                                                                                                                                                               | L                                                                                                                                                                      | 165 100                                                                                                                                                                                                                                                                                                                                                                                                                                                                                                                                                                                                                                                                                                                                                                                                                                                                                                                                                                                                                                                                                                                                                                                                                                                                                                                                                                                                                                                                                                                                                                                                                                                                                                                                                                                                                                                                                                                                                                                                                                                                                                                        |
| in res, report the total dollar amount and describe  | נווט ונטוווא נט טנ                                                                                                                                                                                                                                                                                                                                                                                                                                                                                                                                                                                                                                                                                                                                                                                                                                                                                                                                                                                                                                                                                                                                                                                                                                                                                                                                                                                                                                                                                                                                                                                                                                                                                                                                                                                                                                                                                                                                                                                                                                                                                                             | e paiu.                                                 |                                                                                                                                                                                                                                                                                                                                                                                                                                                                                                                                                                                                                                                                                                                                                                                                                                                                                                                                                                                                                                                                                                                                                                                                                                                                                                                                                                                                                                                                                                                                                                                                                                                                                                                                                                                                                                                                                                                                                                                                                                                                                                                                |                                                                                                                                                                                                                                                                                                                                                                                                                                                                                                                                                                                                                                                                                                                                                                                                                                                                                                                                                                                                                                                                                                                                                                                                                                                                                                                                                                                                                                                                                                                                                                                                                                                                                                                                                                                                                                                                                                                                                                                                                                                                                                                               |                                                                                                                                                                                                                                                                                                                                                                                                                                                                                                                                                                                                                                                                                                                                                                                                                                                                                                                                                                                                                                                                                                                                                                                                                                                                                                                                                                                                                                                                                                                                                                                                                                                                                                                                                                                                                                                                                                                                                                                                                                                                                                                                |                                                                                                                                                                        |                                                                                                                                                                                                                                                                                                                                                                                                                                                                                                                                                                                                                                                                                                                                                                                                                                                                                                                                                                                                                                                                                                                                                                                                                                                                                                                                                                                                                                                                                                                                                                                                                                                                                                                                                                                                                                                                                                                                                                                                                                                                                                                                |
|                                                      |                                                                                                                                                                                                                                                                                                                                                                                                                                                                                                                                                                                                                                                                                                                                                                                                                                                                                                                                                                                                                                                                                                                                                                                                                                                                                                                                                                                                                                                                                                                                                                                                                                                                                                                                                                                                                                                                                                                                                                                                                                                                                                                                |                                                         |                                                                                                                                                                                                                                                                                                                                                                                                                                                                                                                                                                                                                                                                                                                                                                                                                                                                                                                                                                                                                                                                                                                                                                                                                                                                                                                                                                                                                                                                                                                                                                                                                                                                                                                                                                                                                                                                                                                                                                                                                                                                                                                                |                                                                                                                                                                                                                                                                                                                                                                                                                                                                                                                                                                                                                                                                                                                                                                                                                                                                                                                                                                                                                                                                                                                                                                                                                                                                                                                                                                                                                                                                                                                                                                                                                                                                                                                                                                                                                                                                                                                                                                                                                                                                                                                               |                                                                                                                                                                                                                                                                                                                                                                                                                                                                                                                                                                                                                                                                                                                                                                                                                                                                                                                                                                                                                                                                                                                                                                                                                                                                                                                                                                                                                                                                                                                                                                                                                                                                                                                                                                                                                                                                                                                                                                                                                                                                                                                                |                                                                                                                                                                        |                                                                                                                                                                                                                                                                                                                                                                                                                                                                                                                                                                                                                                                                                                                                                                                                                                                                                                                                                                                                                                                                                                                                                                                                                                                                                                                                                                                                                                                                                                                                                                                                                                                                                                                                                                                                                                                                                                                                                                                                                                                                                                                                |
| Note: Page and the regial composition of the         | noighbarbaad                                                                                                                                                                                                                                                                                                                                                                                                                                                                                                                                                                                                                                                                                                                                                                                                                                                                                                                                                                                                                                                                                                                                                                                                                                                                                                                                                                                                                                                                                                                                                                                                                                                                                                                                                                                                                                                                                                                                                                                                                                                                                                                   | are not enpreied feeters                                |                                                                                                                                                                                                                                                                                                                                                                                                                                                                                                                                                                                                                                                                                                                                                                                                                                                                                                                                                                                                                                                                                                                                                                                                                                                                                                                                                                                                                                                                                                                                                                                                                                                                                                                                                                                                                                                                                                                                                                                                                                                                                                                                |                                                                                                                                                                                                                                                                                                                                                                                                                                                                                                                                                                                                                                                                                                                                                                                                                                                                                                                                                                                                                                                                                                                                                                                                                                                                                                                                                                                                                                                                                                                                                                                                                                                                                                                                                                                                                                                                                                                                                                                                                                                                                                                               |                                                                                                                                                                                                                                                                                                                                                                                                                                                                                                                                                                                                                                                                                                                                                                                                                                                                                                                                                                                                                                                                                                                                                                                                                                                                                                                                                                                                                                                                                                                                                                                                                                                                                                                                                                                                                                                                                                                                                                                                                                                                                                                                |                                                                                                                                                                        |                                                                                                                                                                                                                                                                                                                                                                                                                                                                                                                                                                                                                                                                                                                                                                                                                                                                                                                                                                                                                                                                                                                                                                                                                                                                                                                                                                                                                                                                                                                                                                                                                                                                                                                                                                                                                                                                                                                                                                                                                                                                                                                                |
| Note: Race and the racial composition of the r       | neignbornood                                                                                                                                                                                                                                                                                                                                                                                                                                                                                                                                                                                                                                                                                                                                                                                                                                                                                                                                                                                                                                                                                                                                                                                                                                                                                                                                                                                                                                                                                                                                                                                                                                                                                                                                                                                                                                                                                                                                                                                                                                                                                                                   |                                                         | Hait Harrison Torred                                                                                                                                                                                                                                                                                                                                                                                                                                                                                                                                                                                                                                                                                                                                                                                                                                                                                                                                                                                                                                                                                                                                                                                                                                                                                                                                                                                                                                                                                                                                                                                                                                                                                                                                                                                                                                                                                                                                                                                                                                                                                                           |                                                                                                                                                                                                                                                                                                                                                                                                                                                                                                                                                                                                                                                                                                                                                                                                                                                                                                                                                                                                                                                                                                                                                                                                                                                                                                                                                                                                                                                                                                                                                                                                                                                                                                                                                                                                                                                                                                                                                                                                                                                                                                                               | One Hall I                                                                                                                                                                                                                                                                                                                                                                                                                                                                                                                                                                                                                                                                                                                                                                                                                                                                                                                                                                                                                                                                                                                                                                                                                                                                                                                                                                                                                                                                                                                                                                                                                                                                                                                                                                                                                                                                                                                                                                                                                                                                                                                     |                                                                                                                                                                        | autionalis of                                                                                                                                                                                                                                                                                                                                                                                                                                                                                                                                                                                                                                                                                                                                                                                                                                                                                                                                                                                                                                                                                                                                                                                                                                                                                                                                                                                                                                                                                                                                                                                                                                                                                                                                                                                                                                                                                                                                                                                                                                                                                                                  |
| Neighborhood Characteristics                         | <b>D</b> .                                                                                                                                                                                                                                                                                                                                                                                                                                                                                                                                                                                                                                                                                                                                                                                                                                                                                                                                                                                                                                                                                                                                                                                                                                                                                                                                                                                                                                                                                                                                                                                                                                                                                                                                                                                                                                                                                                                                                                                                                                                                                                                     |                                                         | Unit Housing Trends                                                                                                                                                                                                                                                                                                                                                                                                                                                                                                                                                                                                                                                                                                                                                                                                                                                                                                                                                                                                                                                                                                                                                                                                                                                                                                                                                                                                                                                                                                                                                                                                                                                                                                                                                                                                                                                                                                                                                                                                                                                                                                            | ¬                                                                                                                                                                                                                                                                                                                                                                                                                                                                                                                                                                                                                                                                                                                                                                                                                                                                                                                                                                                                                                                                                                                                                                                                                                                                                                                                                                                                                                                                                                                                                                                                                                                                                                                                                                                                                                                                                                                                                                                                                                                                                                                             | One-Unit Housin                                                                                                                                                                                                                                                                                                                                                                                                                                                                                                                                                                                                                                                                                                                                                                                                                                                                                                                                                                                                                                                                                                                                                                                                                                                                                                                                                                                                                                                                                                                                                                                                                                                                                                                                                                                                                                                                                                                                                                                                                                                                                                                | •                                                                                                                                                                      | ent Land Use %                                                                                                                                                                                                                                                                                                                                                                                                                                                                                                                                                                                                                                                                                                                                                                                                                                                                                                                                                                                                                                                                                                                                                                                                                                                                                                                                                                                                                                                                                                                                                                                                                                                                                                                                                                                                                                                                                                                                                                                                                                                                                                                 |
|                                                      |                                                                                                                                                                                                                                                                                                                                                                                                                                                                                                                                                                                                                                                                                                                                                                                                                                                                                                                                                                                                                                                                                                                                                                                                                                                                                                                                                                                                                                                                                                                                                                                                                                                                                                                                                                                                                                                                                                                                                                                                                                                                                                                                | Property Values Increa                                  |                                                                                                                                                                                                                                                                                                                                                                                                                                                                                                                                                                                                                                                                                                                                                                                                                                                                                                                                                                                                                                                                                                                                                                                                                                                                                                                                                                                                                                                                                                                                                                                                                                                                                                                                                                                                                                                                                                                                                                                                                                                                                                                                | Declining Declining                                                                                                                                                                                                                                                                                                                                                                                                                                                                                                                                                                                                                                                                                                                                                                                                                                                                                                                                                                                                                                                                                                                                                                                                                                                                                                                                                                                                                                                                                                                                                                                                                                                                                                                                                                                                                                                                                                                                                                                                                                                                                                           |                                                                                                                                                                                                                                                                                                                                                                                                                                                                                                                                                                                                                                                                                                                                                                                                                                                                                                                                                                                                                                                                                                                                                                                                                                                                                                                                                                                                                                                                                                                                                                                                                                                                                                                                                                                                                                                                                                                                                                                                                                                                                                                                | GE One-Uni                                                                                                                                                             |                                                                                                                                                                                                                                                                                                                                                                                                                                                                                                                                                                                                                                                                                                                                                                                                                                                                                                                                                                                                                                                                                                                                                                                                                                                                                                                                                                                                                                                                                                                                                                                                                                                                                                                                                                                                                                                                                                                                                                                                                                                                                                                                |
|                                                      |                                                                                                                                                                                                                                                                                                                                                                                                                                                                                                                                                                                                                                                                                                                                                                                                                                                                                                                                                                                                                                                                                                                                                                                                                                                                                                                                                                                                                                                                                                                                                                                                                                                                                                                                                                                                                                                                                                                                                                                                                                                                                                                                | Demand/Supply Short                                     | <u> </u>                                                                                                                                                                                                                                                                                                                                                                                                                                                                                                                                                                                                                                                                                                                                                                                                                                                                                                                                                                                                                                                                                                                                                                                                                                                                                                                                                                                                                                                                                                                                                                                                                                                                                                                                                                                                                                                                                                                                                                                                                                                                                                                       | Over Supply                                                                                                                                                                                                                                                                                                                                                                                                                                                                                                                                                                                                                                                                                                                                                                                                                                                                                                                                                                                                                                                                                                                                                                                                                                                                                                                                                                                                                                                                                                                                                                                                                                                                                                                                                                                                                                                                                                                                                                                                                                                                                                                   | \$ (000) (yı                                                                                                                                                                                                                                                                                                                                                                                                                                                                                                                                                                                                                                                                                                                                                                                                                                                                                                                                                                                                                                                                                                                                                                                                                                                                                                                                                                                                                                                                                                                                                                                                                                                                                                                                                                                                                                                                                                                                                                                                                                                                                                                   |                                                                                                                                                                        |                                                                                                                                                                                                                                                                                                                                                                                                                                                                                                                                                                                                                                                                                                                                                                                                                                                                                                                                                                                                                                                                                                                                                                                                                                                                                                                                                                                                                                                                                                                                                                                                                                                                                                                                                                                                                                                                                                                                                                                                                                                                                                                                |
|                                                      |                                                                                                                                                                                                                                                                                                                                                                                                                                                                                                                                                                                                                                                                                                                                                                                                                                                                                                                                                                                                                                                                                                                                                                                                                                                                                                                                                                                                                                                                                                                                                                                                                                                                                                                                                                                                                                                                                                                                                                                                                                                                                                                                | Marketing Time 🔀 Unde                                   |                                                                                                                                                                                                                                                                                                                                                                                                                                                                                                                                                                                                                                                                                                                                                                                                                                                                                                                                                                                                                                                                                                                                                                                                                                                                                                                                                                                                                                                                                                                                                                                                                                                                                                                                                                                                                                                                                                                                                                                                                                                                                                                                | Over 6 mths                                                                                                                                                                                                                                                                                                                                                                                                                                                                                                                                                                                                                                                                                                                                                                                                                                                                                                                                                                                                                                                                                                                                                                                                                                                                                                                                                                                                                                                                                                                                                                                                                                                                                                                                                                                                                                                                                                                                                                                                                                                                                                                   |                                                                                                                                                                                                                                                                                                                                                                                                                                                                                                                                                                                                                                                                                                                                                                                                                                                                                                                                                                                                                                                                                                                                                                                                                                                                                                                                                                                                                                                                                                                                                                                                                                                                                                                                                                                                                                                                                                                                                                                                                                                                                                                                | 30 Multi-Fa                                                                                                                                                            |                                                                                                                                                                                                                                                                                                                                                                                                                                                                                                                                                                                                                                                                                                                                                                                                                                                                                                                                                                                                                                                                                                                                                                                                                                                                                                                                                                                                                                                                                                                                                                                                                                                                                                                                                                                                                                                                                                                                                                                                                                                                                                                                |
| Neighborhood Boundaries Subject is site              | uated south                                                                                                                                                                                                                                                                                                                                                                                                                                                                                                                                                                                                                                                                                                                                                                                                                                                                                                                                                                                                                                                                                                                                                                                                                                                                                                                                                                                                                                                                                                                                                                                                                                                                                                                                                                                                                                                                                                                                                                                                                                                                                                                    | n of Lassen St, west c                                  | f San Diego Frwy (405                                                                                                                                                                                                                                                                                                                                                                                                                                                                                                                                                                                                                                                                                                                                                                                                                                                                                                                                                                                                                                                                                                                                                                                                                                                                                                                                                                                                                                                                                                                                                                                                                                                                                                                                                                                                                                                                                                                                                                                                                                                                                                          | i), north of                                                                                                                                                                                                                                                                                                                                                                                                                                                                                                                                                                                                                                                                                                                                                                                                                                                                                                                                                                                                                                                                                                                                                                                                                                                                                                                                                                                                                                                                                                                                                                                                                                                                                                                                                                                                                                                                                                                                                                                                                                                                                                                  | 1,500 High                                                                                                                                                                                                                                                                                                                                                                                                                                                                                                                                                                                                                                                                                                                                                                                                                                                                                                                                                                                                                                                                                                                                                                                                                                                                                                                                                                                                                                                                                                                                                                                                                                                                                                                                                                                                                                                                                                                                                                                                                                                                                                                     | 90 Comme                                                                                                                                                               | rcial 5 %                                                                                                                                                                                                                                                                                                                                                                                                                                                                                                                                                                                                                                                                                                                                                                                                                                                                                                                                                                                                                                                                                                                                                                                                                                                                                                                                                                                                                                                                                                                                                                                                                                                                                                                                                                                                                                                                                                                                                                                                                                                                                                                      |
| Parthenia St and east of Louise Ave.                 |                                                                                                                                                                                                                                                                                                                                                                                                                                                                                                                                                                                                                                                                                                                                                                                                                                                                                                                                                                                                                                                                                                                                                                                                                                                                                                                                                                                                                                                                                                                                                                                                                                                                                                                                                                                                                                                                                                                                                                                                                                                                                                                                |                                                         |                                                                                                                                                                                                                                                                                                                                                                                                                                                                                                                                                                                                                                                                                                                                                                                                                                                                                                                                                                                                                                                                                                                                                                                                                                                                                                                                                                                                                                                                                                                                                                                                                                                                                                                                                                                                                                                                                                                                                                                                                                                                                                                                |                                                                                                                                                                                                                                                                                                                                                                                                                                                                                                                                                                                                                                                                                                                                                                                                                                                                                                                                                                                                                                                                                                                                                                                                                                                                                                                                                                                                                                                                                                                                                                                                                                                                                                                                                                                                                                                                                                                                                                                                                                                                                                                               | 1,000 Pred.                                                                                                                                                                                                                                                                                                                                                                                                                                                                                                                                                                                                                                                                                                                                                                                                                                                                                                                                                                                                                                                                                                                                                                                                                                                                                                                                                                                                                                                                                                                                                                                                                                                                                                                                                                                                                                                                                                                                                                                                                                                                                                                    | 65 Other                                                                                                                                                               | %                                                                                                                                                                                                                                                                                                                                                                                                                                                                                                                                                                                                                                                                                                                                                                                                                                                                                                                                                                                                                                                                                                                                                                                                                                                                                                                                                                                                                                                                                                                                                                                                                                                                                                                                                                                                                                                                                                                                                                                                                                                                                                                              |
| Neighborhood Description See attached                | d addenda.                                                                                                                                                                                                                                                                                                                                                                                                                                                                                                                                                                                                                                                                                                                                                                                                                                                                                                                                                                                                                                                                                                                                                                                                                                                                                                                                                                                                                                                                                                                                                                                                                                                                                                                                                                                                                                                                                                                                                                                                                                                                                                                     |                                                         |                                                                                                                                                                                                                                                                                                                                                                                                                                                                                                                                                                                                                                                                                                                                                                                                                                                                                                                                                                                                                                                                                                                                                                                                                                                                                                                                                                                                                                                                                                                                                                                                                                                                                                                                                                                                                                                                                                                                                                                                                                                                                                                                |                                                                                                                                                                                                                                                                                                                                                                                                                                                                                                                                                                                                                                                                                                                                                                                                                                                                                                                                                                                                                                                                                                                                                                                                                                                                                                                                                                                                                                                                                                                                                                                                                                                                                                                                                                                                                                                                                                                                                                                                                                                                                                                               |                                                                                                                                                                                                                                                                                                                                                                                                                                                                                                                                                                                                                                                                                                                                                                                                                                                                                                                                                                                                                                                                                                                                                                                                                                                                                                                                                                                                                                                                                                                                                                                                                                                                                                                                                                                                                                                                                                                                                                                                                                                                                                                                |                                                                                                                                                                        |                                                                                                                                                                                                                                                                                                                                                                                                                                                                                                                                                                                                                                                                                                                                                                                                                                                                                                                                                                                                                                                                                                                                                                                                                                                                                                                                                                                                                                                                                                                                                                                                                                                                                                                                                                                                                                                                                                                                                                                                                                                                                                                                |
|                                                      |                                                                                                                                                                                                                                                                                                                                                                                                                                                                                                                                                                                                                                                                                                                                                                                                                                                                                                                                                                                                                                                                                                                                                                                                                                                                                                                                                                                                                                                                                                                                                                                                                                                                                                                                                                                                                                                                                                                                                                                                                                                                                                                                |                                                         |                                                                                                                                                                                                                                                                                                                                                                                                                                                                                                                                                                                                                                                                                                                                                                                                                                                                                                                                                                                                                                                                                                                                                                                                                                                                                                                                                                                                                                                                                                                                                                                                                                                                                                                                                                                                                                                                                                                                                                                                                                                                                                                                |                                                                                                                                                                                                                                                                                                                                                                                                                                                                                                                                                                                                                                                                                                                                                                                                                                                                                                                                                                                                                                                                                                                                                                                                                                                                                                                                                                                                                                                                                                                                                                                                                                                                                                                                                                                                                                                                                                                                                                                                                                                                                                                               |                                                                                                                                                                                                                                                                                                                                                                                                                                                                                                                                                                                                                                                                                                                                                                                                                                                                                                                                                                                                                                                                                                                                                                                                                                                                                                                                                                                                                                                                                                                                                                                                                                                                                                                                                                                                                                                                                                                                                                                                                                                                                                                                |                                                                                                                                                                        |                                                                                                                                                                                                                                                                                                                                                                                                                                                                                                                                                                                                                                                                                                                                                                                                                                                                                                                                                                                                                                                                                                                                                                                                                                                                                                                                                                                                                                                                                                                                                                                                                                                                                                                                                                                                                                                                                                                                                                                                                                                                                                                                |
|                                                      |                                                                                                                                                                                                                                                                                                                                                                                                                                                                                                                                                                                                                                                                                                                                                                                                                                                                                                                                                                                                                                                                                                                                                                                                                                                                                                                                                                                                                                                                                                                                                                                                                                                                                                                                                                                                                                                                                                                                                                                                                                                                                                                                |                                                         |                                                                                                                                                                                                                                                                                                                                                                                                                                                                                                                                                                                                                                                                                                                                                                                                                                                                                                                                                                                                                                                                                                                                                                                                                                                                                                                                                                                                                                                                                                                                                                                                                                                                                                                                                                                                                                                                                                                                                                                                                                                                                                                                |                                                                                                                                                                                                                                                                                                                                                                                                                                                                                                                                                                                                                                                                                                                                                                                                                                                                                                                                                                                                                                                                                                                                                                                                                                                                                                                                                                                                                                                                                                                                                                                                                                                                                                                                                                                                                                                                                                                                                                                                                                                                                                                               |                                                                                                                                                                                                                                                                                                                                                                                                                                                                                                                                                                                                                                                                                                                                                                                                                                                                                                                                                                                                                                                                                                                                                                                                                                                                                                                                                                                                                                                                                                                                                                                                                                                                                                                                                                                                                                                                                                                                                                                                                                                                                                                                |                                                                                                                                                                        |                                                                                                                                                                                                                                                                                                                                                                                                                                                                                                                                                                                                                                                                                                                                                                                                                                                                                                                                                                                                                                                                                                                                                                                                                                                                                                                                                                                                                                                                                                                                                                                                                                                                                                                                                                                                                                                                                                                                                                                                                                                                                                                                |
| Market Conditions (including support for the abov    | ve conclusions)                                                                                                                                                                                                                                                                                                                                                                                                                                                                                                                                                                                                                                                                                                                                                                                                                                                                                                                                                                                                                                                                                                                                                                                                                                                                                                                                                                                                                                                                                                                                                                                                                                                                                                                                                                                                                                                                                                                                                                                                                                                                                                                | See attached                                            | addenda.                                                                                                                                                                                                                                                                                                                                                                                                                                                                                                                                                                                                                                                                                                                                                                                                                                                                                                                                                                                                                                                                                                                                                                                                                                                                                                                                                                                                                                                                                                                                                                                                                                                                                                                                                                                                                                                                                                                                                                                                                                                                                                                       |                                                                                                                                                                                                                                                                                                                                                                                                                                                                                                                                                                                                                                                                                                                                                                                                                                                                                                                                                                                                                                                                                                                                                                                                                                                                                                                                                                                                                                                                                                                                                                                                                                                                                                                                                                                                                                                                                                                                                                                                                                                                                                                               |                                                                                                                                                                                                                                                                                                                                                                                                                                                                                                                                                                                                                                                                                                                                                                                                                                                                                                                                                                                                                                                                                                                                                                                                                                                                                                                                                                                                                                                                                                                                                                                                                                                                                                                                                                                                                                                                                                                                                                                                                                                                                                                                |                                                                                                                                                                        |                                                                                                                                                                                                                                                                                                                                                                                                                                                                                                                                                                                                                                                                                                                                                                                                                                                                                                                                                                                                                                                                                                                                                                                                                                                                                                                                                                                                                                                                                                                                                                                                                                                                                                                                                                                                                                                                                                                                                                                                                                                                                                                                |
| , , , , , , , , , , , , , , , , , , , ,              | ,                                                                                                                                                                                                                                                                                                                                                                                                                                                                                                                                                                                                                                                                                                                                                                                                                                                                                                                                                                                                                                                                                                                                                                                                                                                                                                                                                                                                                                                                                                                                                                                                                                                                                                                                                                                                                                                                                                                                                                                                                                                                                                                              |                                                         |                                                                                                                                                                                                                                                                                                                                                                                                                                                                                                                                                                                                                                                                                                                                                                                                                                                                                                                                                                                                                                                                                                                                                                                                                                                                                                                                                                                                                                                                                                                                                                                                                                                                                                                                                                                                                                                                                                                                                                                                                                                                                                                                |                                                                                                                                                                                                                                                                                                                                                                                                                                                                                                                                                                                                                                                                                                                                                                                                                                                                                                                                                                                                                                                                                                                                                                                                                                                                                                                                                                                                                                                                                                                                                                                                                                                                                                                                                                                                                                                                                                                                                                                                                                                                                                                               |                                                                                                                                                                                                                                                                                                                                                                                                                                                                                                                                                                                                                                                                                                                                                                                                                                                                                                                                                                                                                                                                                                                                                                                                                                                                                                                                                                                                                                                                                                                                                                                                                                                                                                                                                                                                                                                                                                                                                                                                                                                                                                                                |                                                                                                                                                                        |                                                                                                                                                                                                                                                                                                                                                                                                                                                                                                                                                                                                                                                                                                                                                                                                                                                                                                                                                                                                                                                                                                                                                                                                                                                                                                                                                                                                                                                                                                                                                                                                                                                                                                                                                                                                                                                                                                                                                                                                                                                                                                                                |
|                                                      |                                                                                                                                                                                                                                                                                                                                                                                                                                                                                                                                                                                                                                                                                                                                                                                                                                                                                                                                                                                                                                                                                                                                                                                                                                                                                                                                                                                                                                                                                                                                                                                                                                                                                                                                                                                                                                                                                                                                                                                                                                                                                                                                |                                                         |                                                                                                                                                                                                                                                                                                                                                                                                                                                                                                                                                                                                                                                                                                                                                                                                                                                                                                                                                                                                                                                                                                                                                                                                                                                                                                                                                                                                                                                                                                                                                                                                                                                                                                                                                                                                                                                                                                                                                                                                                                                                                                                                |                                                                                                                                                                                                                                                                                                                                                                                                                                                                                                                                                                                                                                                                                                                                                                                                                                                                                                                                                                                                                                                                                                                                                                                                                                                                                                                                                                                                                                                                                                                                                                                                                                                                                                                                                                                                                                                                                                                                                                                                                                                                                                                               |                                                                                                                                                                                                                                                                                                                                                                                                                                                                                                                                                                                                                                                                                                                                                                                                                                                                                                                                                                                                                                                                                                                                                                                                                                                                                                                                                                                                                                                                                                                                                                                                                                                                                                                                                                                                                                                                                                                                                                                                                                                                                                                                |                                                                                                                                                                        |                                                                                                                                                                                                                                                                                                                                                                                                                                                                                                                                                                                                                                                                                                                                                                                                                                                                                                                                                                                                                                                                                                                                                                                                                                                                                                                                                                                                                                                                                                                                                                                                                                                                                                                                                                                                                                                                                                                                                                                                                                                                                                                                |
| Dimensions See Attached Plat Map                     |                                                                                                                                                                                                                                                                                                                                                                                                                                                                                                                                                                                                                                                                                                                                                                                                                                                                                                                                                                                                                                                                                                                                                                                                                                                                                                                                                                                                                                                                                                                                                                                                                                                                                                                                                                                                                                                                                                                                                                                                                                                                                                                                | Area 9142 sf                                            | Shape                                                                                                                                                                                                                                                                                                                                                                                                                                                                                                                                                                                                                                                                                                                                                                                                                                                                                                                                                                                                                                                                                                                                                                                                                                                                                                                                                                                                                                                                                                                                                                                                                                                                                                                                                                                                                                                                                                                                                                                                                                                                                                                          | Mostly Rec                                                                                                                                                                                                                                                                                                                                                                                                                                                                                                                                                                                                                                                                                                                                                                                                                                                                                                                                                                                                                                                                                                                                                                                                                                                                                                                                                                                                                                                                                                                                                                                                                                                                                                                                                                                                                                                                                                                                                                                                                                                                                                                    | tangular Vie                                                                                                                                                                                                                                                                                                                                                                                                                                                                                                                                                                                                                                                                                                                                                                                                                                                                                                                                                                                                                                                                                                                                                                                                                                                                                                                                                                                                                                                                                                                                                                                                                                                                                                                                                                                                                                                                                                                                                                                                                                                                                                                   | W N;Res;                                                                                                                                                               |                                                                                                                                                                                                                                                                                                                                                                                                                                                                                                                                                                                                                                                                                                                                                                                                                                                                                                                                                                                                                                                                                                                                                                                                                                                                                                                                                                                                                                                                                                                                                                                                                                                                                                                                                                                                                                                                                                                                                                                                                                                                                                                                |
| Specific Zoning Classification RS                    |                                                                                                                                                                                                                                                                                                                                                                                                                                                                                                                                                                                                                                                                                                                                                                                                                                                                                                                                                                                                                                                                                                                                                                                                                                                                                                                                                                                                                                                                                                                                                                                                                                                                                                                                                                                                                                                                                                                                                                                                                                                                                                                                |                                                         | n Single Family Resid                                                                                                                                                                                                                                                                                                                                                                                                                                                                                                                                                                                                                                                                                                                                                                                                                                                                                                                                                                                                                                                                                                                                                                                                                                                                                                                                                                                                                                                                                                                                                                                                                                                                                                                                                                                                                                                                                                                                                                                                                                                                                                          |                                                                                                                                                                                                                                                                                                                                                                                                                                                                                                                                                                                                                                                                                                                                                                                                                                                                                                                                                                                                                                                                                                                                                                                                                                                                                                                                                                                                                                                                                                                                                                                                                                                                                                                                                                                                                                                                                                                                                                                                                                                                                                                               | tarigatar                                                                                                                                                                                                                                                                                                                                                                                                                                                                                                                                                                                                                                                                                                                                                                                                                                                                                                                                                                                                                                                                                                                                                                                                                                                                                                                                                                                                                                                                                                                                                                                                                                                                                                                                                                                                                                                                                                                                                                                                                                                                                                                      | 14,1100,                                                                                                                                                               |                                                                                                                                                                                                                                                                                                                                                                                                                                                                                                                                                                                                                                                                                                                                                                                                                                                                                                                                                                                                                                                                                                                                                                                                                                                                                                                                                                                                                                                                                                                                                                                                                                                                                                                                                                                                                                                                                                                                                                                                                                                                                                                                |
| Zoning Compliance  Legal  Legal Nonc                 | conforming (Gr                                                                                                                                                                                                                                                                                                                                                                                                                                                                                                                                                                                                                                                                                                                                                                                                                                                                                                                                                                                                                                                                                                                                                                                                                                                                                                                                                                                                                                                                                                                                                                                                                                                                                                                                                                                                                                                                                                                                                                                                                                                                                                                 |                                                         |                                                                                                                                                                                                                                                                                                                                                                                                                                                                                                                                                                                                                                                                                                                                                                                                                                                                                                                                                                                                                                                                                                                                                                                                                                                                                                                                                                                                                                                                                                                                                                                                                                                                                                                                                                                                                                                                                                                                                                                                                                                                                                                                |                                                                                                                                                                                                                                                                                                                                                                                                                                                                                                                                                                                                                                                                                                                                                                                                                                                                                                                                                                                                                                                                                                                                                                                                                                                                                                                                                                                                                                                                                                                                                                                                                                                                                                                                                                                                                                                                                                                                                                                                                                                                                                                               |                                                                                                                                                                                                                                                                                                                                                                                                                                                                                                                                                                                                                                                                                                                                                                                                                                                                                                                                                                                                                                                                                                                                                                                                                                                                                                                                                                                                                                                                                                                                                                                                                                                                                                                                                                                                                                                                                                                                                                                                                                                                                                                                |                                                                                                                                                                        |                                                                                                                                                                                                                                                                                                                                                                                                                                                                                                                                                                                                                                                                                                                                                                                                                                                                                                                                                                                                                                                                                                                                                                                                                                                                                                                                                                                                                                                                                                                                                                                                                                                                                                                                                                                                                                                                                                                                                                                                                                                                                                                                |
|                                                      |                                                                                                                                                                                                                                                                                                                                                                                                                                                                                                                                                                                                                                                                                                                                                                                                                                                                                                                                                                                                                                                                                                                                                                                                                                                                                                                                                                                                                                                                                                                                                                                                                                                                                                                                                                                                                                                                                                                                                                                                                                                                                                                                |                                                         |                                                                                                                                                                                                                                                                                                                                                                                                                                                                                                                                                                                                                                                                                                                                                                                                                                                                                                                                                                                                                                                                                                                                                                                                                                                                                                                                                                                                                                                                                                                                                                                                                                                                                                                                                                                                                                                                                                                                                                                                                                                                                                                                |                                                                                                                                                                                                                                                                                                                                                                                                                                                                                                                                                                                                                                                                                                                                                                                                                                                                                                                                                                                                                                                                                                                                                                                                                                                                                                                                                                                                                                                                                                                                                                                                                                                                                                                                                                                                                                                                                                                                                                                                                                                                                                                               |                                                                                                                                                                                                                                                                                                                                                                                                                                                                                                                                                                                                                                                                                                                                                                                                                                                                                                                                                                                                                                                                                                                                                                                                                                                                                                                                                                                                                                                                                                                                                                                                                                                                                                                                                                                                                                                                                                                                                                                                                                                                                                                                |                                                                                                                                                                        |                                                                                                                                                                                                                                                                                                                                                                                                                                                                                                                                                                                                                                                                                                                                                                                                                                                                                                                                                                                                                                                                                                                                                                                                                                                                                                                                                                                                                                                                                                                                                                                                                                                                                                                                                                                                                                                                                                                                                                                                                                                                                                                                |
| Is the highest and best use of subject property as   | improved (or a                                                                                                                                                                                                                                                                                                                                                                                                                                                                                                                                                                                                                                                                                                                                                                                                                                                                                                                                                                                                                                                                                                                                                                                                                                                                                                                                                                                                                                                                                                                                                                                                                                                                                                                                                                                                                                                                                                                                                                                                                                                                                                                 | as proposed per plans and si                            |                                                                                                                                                                                                                                                                                                                                                                                                                                                                                                                                                                                                                                                                                                                                                                                                                                                                                                                                                                                                                                                                                                                                                                                                                                                                                                                                                                                                                                                                                                                                                                                                                                                                                                                                                                                                                                                                                                                                                                                                                                                                                                                                | <u>,                                      </u>                                                                                                                                                                                                                                                                                                                                                                                                                                                                                                                                                                                                                                                                                                                                                                                                                                                                                                                                                                                                                                                                                                                                                                                                                                                                                                                                                                                                                                                                                                                                                                                                                                                                                                                                                                                                                                                                                                                                                                                                                                                                                | Yes No If N                                                                                                                                                                                                                                                                                                                                                                                                                                                                                                                                                                                                                                                                                                                                                                                                                                                                                                                                                                                                                                                                                                                                                                                                                                                                                                                                                                                                                                                                                                                                                                                                                                                                                                                                                                                                                                                                                                                                                                                                                                                                                                                    | No. describe                                                                                                                                                           | see addenda                                                                                                                                                                                                                                                                                                                                                                                                                                                                                                                                                                                                                                                                                                                                                                                                                                                                                                                                                                                                                                                                                                                                                                                                                                                                                                                                                                                                                                                                                                                                                                                                                                                                                                                                                                                                                                                                                                                                                                                                                                                                                                                    |
| Is the highest and best use of subject property as   | improved (or a                                                                                                                                                                                                                                                                                                                                                                                                                                                                                                                                                                                                                                                                                                                                                                                                                                                                                                                                                                                                                                                                                                                                                                                                                                                                                                                                                                                                                                                                                                                                                                                                                                                                                                                                                                                                                                                                                                                                                                                                                                                                                                                 | as proposed per plans and s                             |                                                                                                                                                                                                                                                                                                                                                                                                                                                                                                                                                                                                                                                                                                                                                                                                                                                                                                                                                                                                                                                                                                                                                                                                                                                                                                                                                                                                                                                                                                                                                                                                                                                                                                                                                                                                                                                                                                                                                                                                                                                                                                                                | <u>,                                      </u>                                                                                                                                                                                                                                                                                                                                                                                                                                                                                                                                                                                                                                                                                                                                                                                                                                                                                                                                                                                                                                                                                                                                                                                                                                                                                                                                                                                                                                                                                                                                                                                                                                                                                                                                                                                                                                                                                                                                                                                                                                                                                | Yes No If N                                                                                                                                                                                                                                                                                                                                                                                                                                                                                                                                                                                                                                                                                                                                                                                                                                                                                                                                                                                                                                                                                                                                                                                                                                                                                                                                                                                                                                                                                                                                                                                                                                                                                                                                                                                                                                                                                                                                                                                                                                                                                                                    | No, describe                                                                                                                                                           | see addenda                                                                                                                                                                                                                                                                                                                                                                                                                                                                                                                                                                                                                                                                                                                                                                                                                                                                                                                                                                                                                                                                                                                                                                                                                                                                                                                                                                                                                                                                                                                                                                                                                                                                                                                                                                                                                                                                                                                                                                                                                                                                                                                    |
|                                                      | improved (or a                                                                                                                                                                                                                                                                                                                                                                                                                                                                                                                                                                                                                                                                                                                                                                                                                                                                                                                                                                                                                                                                                                                                                                                                                                                                                                                                                                                                                                                                                                                                                                                                                                                                                                                                                                                                                                                                                                                                                                                                                                                                                                                 |                                                         | pecifications) the present use?                                                                                                                                                                                                                                                                                                                                                                                                                                                                                                                                                                                                                                                                                                                                                                                                                                                                                                                                                                                                                                                                                                                                                                                                                                                                                                                                                                                                                                                                                                                                                                                                                                                                                                                                                                                                                                                                                                                                                                                                                                                                                                | X                                                                                                                                                                                                                                                                                                                                                                                                                                                                                                                                                                                                                                                                                                                                                                                                                                                                                                                                                                                                                                                                                                                                                                                                                                                                                                                                                                                                                                                                                                                                                                                                                                                                                                                                                                                                                                                                                                                                                                                                                                                                                                                             |                                                                                                                                                                                                                                                                                                                                                                                                                                                                                                                                                                                                                                                                                                                                                                                                                                                                                                                                                                                                                                                                                                                                                                                                                                                                                                                                                                                                                                                                                                                                                                                                                                                                                                                                                                                                                                                                                                                                                                                                                                                                                                                                |                                                                                                                                                                        |                                                                                                                                                                                                                                                                                                                                                                                                                                                                                                                                                                                                                                                                                                                                                                                                                                                                                                                                                                                                                                                                                                                                                                                                                                                                                                                                                                                                                                                                                                                                                                                                                                                                                                                                                                                                                                                                                                                                                                                                                                                                                                                                |
| Utilities Public Other (describe)                    |                                                                                                                                                                                                                                                                                                                                                                                                                                                                                                                                                                                                                                                                                                                                                                                                                                                                                                                                                                                                                                                                                                                                                                                                                                                                                                                                                                                                                                                                                                                                                                                                                                                                                                                                                                                                                                                                                                                                                                                                                                                                                                                                | Public Oth                                              |                                                                                                                                                                                                                                                                                                                                                                                                                                                                                                                                                                                                                                                                                                                                                                                                                                                                                                                                                                                                                                                                                                                                                                                                                                                                                                                                                                                                                                                                                                                                                                                                                                                                                                                                                                                                                                                                                                                                                                                                                                                                                                                                | Off-site Impro                                                                                                                                                                                                                                                                                                                                                                                                                                                                                                                                                                                                                                                                                                                                                                                                                                                                                                                                                                                                                                                                                                                                                                                                                                                                                                                                                                                                                                                                                                                                                                                                                                                                                                                                                                                                                                                                                                                                                                                                                                                                                                                | ovements - Type                                                                                                                                                                                                                                                                                                                                                                                                                                                                                                                                                                                                                                                                                                                                                                                                                                                                                                                                                                                                                                                                                                                                                                                                                                                                                                                                                                                                                                                                                                                                                                                                                                                                                                                                                                                                                                                                                                                                                                                                                                                                                                                | Pub                                                                                                                                                                    | lic Private                                                                                                                                                                                                                                                                                                                                                                                                                                                                                                                                                                                                                                                                                                                                                                                                                                                                                                                                                                                                                                                                                                                                                                                                                                                                                                                                                                                                                                                                                                                                                                                                                                                                                                                                                                                                                                                                                                                                                                                                                                                                                                                    |
| Utilities Public Other (describe)  Electricity       | W                                                                                                                                                                                                                                                                                                                                                                                                                                                                                                                                                                                                                                                                                                                                                                                                                                                                                                                                                                                                                                                                                                                                                                                                                                                                                                                                                                                                                                                                                                                                                                                                                                                                                                                                                                                                                                                                                                                                                                                                                                                                                                                              | Public Oth                                              | pecifications) the present use?                                                                                                                                                                                                                                                                                                                                                                                                                                                                                                                                                                                                                                                                                                                                                                                                                                                                                                                                                                                                                                                                                                                                                                                                                                                                                                                                                                                                                                                                                                                                                                                                                                                                                                                                                                                                                                                                                                                                                                                                                                                                                                | Off-site Impro                                                                                                                                                                                                                                                                                                                                                                                                                                                                                                                                                                                                                                                                                                                                                                                                                                                                                                                                                                                                                                                                                                                                                                                                                                                                                                                                                                                                                                                                                                                                                                                                                                                                                                                                                                                                                                                                                                                                                                                                                                                                                                                | ovements - Type<br>halt                                                                                                                                                                                                                                                                                                                                                                                                                                                                                                                                                                                                                                                                                                                                                                                                                                                                                                                                                                                                                                                                                                                                                                                                                                                                                                                                                                                                                                                                                                                                                                                                                                                                                                                                                                                                                                                                                                                                                                                                                                                                                                        |                                                                                                                                                                        | lic Private                                                                                                                                                                                                                                                                                                                                                                                                                                                                                                                                                                                                                                                                                                                                                                                                                                                                                                                                                                                                                                                                                                                                                                                                                                                                                                                                                                                                                                                                                                                                                                                                                                                                                                                                                                                                                                                                                                                                                                                                                                                                                                                    |
| Utilities Public Other (describe)  Electricity       | W                                                                                                                                                                                                                                                                                                                                                                                                                                                                                                                                                                                                                                                                                                                                                                                                                                                                                                                                                                                                                                                                                                                                                                                                                                                                                                                                                                                                                                                                                                                                                                                                                                                                                                                                                                                                                                                                                                                                                                                                                                                                                                                              | Public Oth                                              | pecifications) the present use?  per (describe)                                                                                                                                                                                                                                                                                                                                                                                                                                                                                                                                                                                                                                                                                                                                                                                                                                                                                                                                                                                                                                                                                                                                                                                                                                                                                                                                                                                                                                                                                                                                                                                                                                                                                                                                                                                                                                                                                                                                                                                                                                                                                | Off-site Impro                                                                                                                                                                                                                                                                                                                                                                                                                                                                                                                                                                                                                                                                                                                                                                                                                                                                                                                                                                                                                                                                                                                                                                                                                                                                                                                                                                                                                                                                                                                                                                                                                                                                                                                                                                                                                                                                                                                                                                                                                                                                                                                | ovements - Type<br>halt<br>e                                                                                                                                                                                                                                                                                                                                                                                                                                                                                                                                                                                                                                                                                                                                                                                                                                                                                                                                                                                                                                                                                                                                                                                                                                                                                                                                                                                                                                                                                                                                                                                                                                                                                                                                                                                                                                                                                                                                                                                                                                                                                                   | Pub                                                                                                                                                                    | lic Private                                                                                                                                                                                                                                                                                                                                                                                                                                                                                                                                                                                                                                                                                                                                                                                                                                                                                                                                                                                                                                                                                                                                                                                                                                                                                                                                                                                                                                                                                                                                                                                                                                                                                                                                                                                                                                                                                                                                                                                                                                                                                                                    |
| Utilities Public Other (describe)  Electricity       | W<br>Sa<br>▼ No FEM                                                                                                                                                                                                                                                                                                                                                                                                                                                                                                                                                                                                                                                                                                                                                                                                                                                                                                                                                                                                                                                                                                                                                                                                                                                                                                                                                                                                                                                                                                                                                                                                                                                                                                                                                                                                                                                                                                                                                                                                                                                                                                            | Public Oth /ater 🔀 🗆 anitary Sewer 🔀 🖸 //A Flood Zone 🗶 | pecifications) the present use?  per (describe)  FEMA Map # 0603                                                                                                                                                                                                                                                                                                                                                                                                                                                                                                                                                                                                                                                                                                                                                                                                                                                                                                                                                                                                                                                                                                                                                                                                                                                                                                                                                                                                                                                                                                                                                                                                                                                                                                                                                                                                                                                                                                                                                                                                                                                               | Off-site Impro                                                                                                                                                                                                                                                                                                                                                                                                                                                                                                                                                                                                                                                                                                                                                                                                                                                                                                                                                                                                                                                                                                                                                                                                                                                                                                                                                                                                                                                                                                                                                                                                                                                                                                                                                                                                                                                                                                                                                                                                                                                                                                                | ovements - Type<br>halt<br>e                                                                                                                                                                                                                                                                                                                                                                                                                                                                                                                                                                                                                                                                                                                                                                                                                                                                                                                                                                                                                                                                                                                                                                                                                                                                                                                                                                                                                                                                                                                                                                                                                                                                                                                                                                                                                                                                                                                                                                                                                                                                                                   | Pub                                                                                                                                                                    | lic Private                                                                                                                                                                                                                                                                                                                                                                                                                                                                                                                                                                                                                                                                                                                                                                                                                                                                                                                                                                                                                                                                                                                                                                                                                                                                                                                                                                                                                                                                                                                                                                                                                                                                                                                                                                                                                                                                                                                                                                                                                                                                                                                    |
| Utilities Public Other (describe)  Electricity       | W<br>Sa                                                                                                                                                                                                                                                                                                                                                                                                                                                                                                                                                                                                                                                                                                                                                                                                                                                                                                                                                                                                                                                                                                                                                                                                                                                                                                                                                                                                                                                                                                                                                                                                                                                                                                                                                                                                                                                                                                                                                                                                                                                                                                                        | Public Oth fater                                        | pecifications) the present use?  per (describe)  FEMA Map # 0603  No If No, describe                                                                                                                                                                                                                                                                                                                                                                                                                                                                                                                                                                                                                                                                                                                                                                                                                                                                                                                                                                                                                                                                                                                                                                                                                                                                                                                                                                                                                                                                                                                                                                                                                                                                                                                                                                                                                                                                                                                                                                                                                                           | Off-site Impro                                                                                                                                                                                                                                                                                                                                                                                                                                                                                                                                                                                                                                                                                                                                                                                                                                                                                                                                                                                                                                                                                                                                                                                                                                                                                                                                                                                                                                                                                                                                                                                                                                                                                                                                                                                                                                                                                                                                                                                                                                                                                                                | ovements - Type<br>halt<br>e<br>FEM <i>I</i>                                                                                                                                                                                                                                                                                                                                                                                                                                                                                                                                                                                                                                                                                                                                                                                                                                                                                                                                                                                                                                                                                                                                                                                                                                                                                                                                                                                                                                                                                                                                                                                                                                                                                                                                                                                                                                                                                                                                                                                                                                                                                   | Pub  A Map Date 0                                                                                                                                                      | lic Private  9/26/2008                                                                                                                                                                                                                                                                                                                                                                                                                                                                                                                                                                                                                                                                                                                                                                                                                                                                                                                                                                                                                                                                                                                                                                                                                                                                                                                                                                                                                                                                                                                                                                                                                                                                                                                                                                                                                                                                                                                                                                                                                                                                                                         |
| Utilities Public Other (describe)  Electricity       | W<br>Sa                                                                                                                                                                                                                                                                                                                                                                                                                                                                                                                                                                                                                                                                                                                                                                                                                                                                                                                                                                                                                                                                                                                                                                                                                                                                                                                                                                                                                                                                                                                                                                                                                                                                                                                                                                                                                                                                                                                                                                                                                                                                                                                        | Public Oth fater                                        | pecifications) the present use?  per (describe)  FEMA Map # 0603  No If No, describe                                                                                                                                                                                                                                                                                                                                                                                                                                                                                                                                                                                                                                                                                                                                                                                                                                                                                                                                                                                                                                                                                                                                                                                                                                                                                                                                                                                                                                                                                                                                                                                                                                                                                                                                                                                                                                                                                                                                                                                                                                           | Off-site Impro                                                                                                                                                                                                                                                                                                                                                                                                                                                                                                                                                                                                                                                                                                                                                                                                                                                                                                                                                                                                                                                                                                                                                                                                                                                                                                                                                                                                                                                                                                                                                                                                                                                                                                                                                                                                                                                                                                                                                                                                                                                                                                                | ovements - Type<br>halt<br>e<br>FEM <i>I</i>                                                                                                                                                                                                                                                                                                                                                                                                                                                                                                                                                                                                                                                                                                                                                                                                                                                                                                                                                                                                                                                                                                                                                                                                                                                                                                                                                                                                                                                                                                                                                                                                                                                                                                                                                                                                                                                                                                                                                                                                                                                                                   | Pub                                                                                                                                                                    | lic Private  9/26/2008                                                                                                                                                                                                                                                                                                                                                                                                                                                                                                                                                                                                                                                                                                                                                                                                                                                                                                                                                                                                                                                                                                                                                                                                                                                                                                                                                                                                                                                                                                                                                                                                                                                                                                                                                                                                                                                                                                                                                                                                                                                                                                         |
| Utilities Public Other (describe)  Electricity       | W<br>Sa                                                                                                                                                                                                                                                                                                                                                                                                                                                                                                                                                                                                                                                                                                                                                                                                                                                                                                                                                                                                                                                                                                                                                                                                                                                                                                                                                                                                                                                                                                                                                                                                                                                                                                                                                                                                                                                                                                                                                                                                                                                                                                                        | Public Oth fater                                        | pecifications) the present use?  per (describe)  FEMA Map # 0603  No If No, describe                                                                                                                                                                                                                                                                                                                                                                                                                                                                                                                                                                                                                                                                                                                                                                                                                                                                                                                                                                                                                                                                                                                                                                                                                                                                                                                                                                                                                                                                                                                                                                                                                                                                                                                                                                                                                                                                                                                                                                                                                                           | Off-site Impro                                                                                                                                                                                                                                                                                                                                                                                                                                                                                                                                                                                                                                                                                                                                                                                                                                                                                                                                                                                                                                                                                                                                                                                                                                                                                                                                                                                                                                                                                                                                                                                                                                                                                                                                                                                                                                                                                                                                                                                                                                                                                                                | ovements - Type<br>halt<br>e<br>FEM <i>I</i>                                                                                                                                                                                                                                                                                                                                                                                                                                                                                                                                                                                                                                                                                                                                                                                                                                                                                                                                                                                                                                                                                                                                                                                                                                                                                                                                                                                                                                                                                                                                                                                                                                                                                                                                                                                                                                                                                                                                                                                                                                                                                   | Pub  A Map Date 0                                                                                                                                                      | lic Private  9/26/2008                                                                                                                                                                                                                                                                                                                                                                                                                                                                                                                                                                                                                                                                                                                                                                                                                                                                                                                                                                                                                                                                                                                                                                                                                                                                                                                                                                                                                                                                                                                                                                                                                                                                                                                                                                                                                                                                                                                                                                                                                                                                                                         |
| Utilities Public Other (describe)  Electricity       | W<br>Sa                                                                                                                                                                                                                                                                                                                                                                                                                                                                                                                                                                                                                                                                                                                                                                                                                                                                                                                                                                                                                                                                                                                                                                                                                                                                                                                                                                                                                                                                                                                                                                                                                                                                                                                                                                                                                                                                                                                                                                                                                                                                                                                        | Public Oth fater                                        | pecifications) the present use?  per (describe)  FEMA Map # 0603  No If No, describe                                                                                                                                                                                                                                                                                                                                                                                                                                                                                                                                                                                                                                                                                                                                                                                                                                                                                                                                                                                                                                                                                                                                                                                                                                                                                                                                                                                                                                                                                                                                                                                                                                                                                                                                                                                                                                                                                                                                                                                                                                           | Off-site Impro                                                                                                                                                                                                                                                                                                                                                                                                                                                                                                                                                                                                                                                                                                                                                                                                                                                                                                                                                                                                                                                                                                                                                                                                                                                                                                                                                                                                                                                                                                                                                                                                                                                                                                                                                                                                                                                                                                                                                                                                                                                                                                                | ovements - Type<br>halt<br>e<br>FEM <i>I</i>                                                                                                                                                                                                                                                                                                                                                                                                                                                                                                                                                                                                                                                                                                                                                                                                                                                                                                                                                                                                                                                                                                                                                                                                                                                                                                                                                                                                                                                                                                                                                                                                                                                                                                                                                                                                                                                                                                                                                                                                                                                                                   | Pub  A Map Date 0                                                                                                                                                      | lic Private  9/26/2008                                                                                                                                                                                                                                                                                                                                                                                                                                                                                                                                                                                                                                                                                                                                                                                                                                                                                                                                                                                                                                                                                                                                                                                                                                                                                                                                                                                                                                                                                                                                                                                                                                                                                                                                                                                                                                                                                                                                                                                                                                                                                                         |
| Utilities Public Other (describe)  Electricity       | W Sa No FEN for the market factors (easeme                                                                                                                                                                                                                                                                                                                                                                                                                                                                                                                                                                                                                                                                                                                                                                                                                                                                                                                                                                                                                                                                                                                                                                                                                                                                                                                                                                                                                                                                                                                                                                                                                                                                                                                                                                                                                                                                                                                                                                                                                                                                                     | Public Oth  Idater                                      | pecifications) the present use?  per (describe)  FEMA Map # 0603  No If No, describe  mental conditions, land uses,                                                                                                                                                                                                                                                                                                                                                                                                                                                                                                                                                                                                                                                                                                                                                                                                                                                                                                                                                                                                                                                                                                                                                                                                                                                                                                                                                                                                                                                                                                                                                                                                                                                                                                                                                                                                                                                                                                                                                                                                            | Off-site Impro Street Aspt Alley None 37C1305F etc.)?                                                                                                                                                                                                                                                                                                                                                                                                                                                                                                                                                                                                                                                                                                                                                                                                                                                                                                                                                                                                                                                                                                                                                                                                                                                                                                                                                                                                                                                                                                                                                                                                                                                                                                                                                                                                                                                                                                                                                                                                                                                                         | ovements - Type halt e FEM/                                                                                                                                                                                                                                                                                                                                                                                                                                                                                                                                                                                                                                                                                                                                                                                                                                                                                                                                                                                                                                                                                                                                                                                                                                                                                                                                                                                                                                                                                                                                                                                                                                                                                                                                                                                                                                                                                                                                                                                                                                                                                                    | Pub  A Map Date 0  No If Yes, de                                                                                                                                       | lic Private  9/26/2008                                                                                                                                                                                                                                                                                                                                                                                                                                                                                                                                                                                                                                                                                                                                                                                                                                                                                                                                                                                                                                                                                                                                                                                                                                                                                                                                                                                                                                                                                                                                                                                                                                                                                                                                                                                                                                                                                                                                                                                                                                                                                                         |
| Utilities Public Other (describe)  Electricity       | W Sa No FEN for the market factors (easeme                                                                                                                                                                                                                                                                                                                                                                                                                                                                                                                                                                                                                                                                                                                                                                                                                                                                                                                                                                                                                                                                                                                                                                                                                                                                                                                                                                                                                                                                                                                                                                                                                                                                                                                                                                                                                                                                                                                                                                                                                                                                                     | Public Oth fater                                        | rer (describe)  FEMA Map # 0603  No If No, describe  mental conditions, land uses,                                                                                                                                                                                                                                                                                                                                                                                                                                                                                                                                                                                                                                                                                                                                                                                                                                                                                                                                                                                                                                                                                                                                                                                                                                                                                                                                                                                                                                                                                                                                                                                                                                                                                                                                                                                                                                                                                                                                                                                                                                             | Off-site Impro Street Aspl Alley None 37C1305F etc.)?                                                                                                                                                                                                                                                                                                                                                                                                                                                                                                                                                                                                                                                                                                                                                                                                                                                                                                                                                                                                                                                                                                                                                                                                                                                                                                                                                                                                                                                                                                                                                                                                                                                                                                                                                                                                                                                                                                                                                                                                                                                                         | ovements - Type halt e FEM/ Yes Prior Inspection                                                                                                                                                                                                                                                                                                                                                                                                                                                                                                                                                                                                                                                                                                                                                                                                                                                                                                                                                                                                                                                                                                                                                                                                                                                                                                                                                                                                                                                                                                                                                                                                                                                                                                                                                                                                                                                                                                                                                                                                                                                                               | Pub  A Map Date 0                                                                                                                                                      | lic Private  9/26/2008                                                                                                                                                                                                                                                                                                                                                                                                                                                                                                                                                                                                                                                                                                                                                                                                                                                                                                                                                                                                                                                                                                                                                                                                                                                                                                                                                                                                                                                                                                                                                                                                                                                                                                                                                                                                                                                                                                                                                                                                                                                                                                         |
| Utilities Public Other (describe)  Electricity       | W Sa No FEN for the market factors (easeme                                                                                                                                                                                                                                                                                                                                                                                                                                                                                                                                                                                                                                                                                                                                                                                                                                                                                                                                                                                                                                                                                                                                                                                                                                                                                                                                                                                                                                                                                                                                                                                                                                                                                                                                                                                                                                                                                                                                                                                                                                                                                     | Public Oth  /ater                                       | rer (describe)  FEMA Map # 0603  No If No, describe  mental conditions, land uses,  ILS Assessment and Ta  Data Source for Gross I                                                                                                                                                                                                                                                                                                                                                                                                                                                                                                                                                                                                                                                                                                                                                                                                                                                                                                                                                                                                                                                                                                                                                                                                                                                                                                                                                                                                                                                                                                                                                                                                                                                                                                                                                                                                                                                                                                                                                                                             | Off-site Impro Street Aspl Alley None B7C1305F etc.)?                                                                                                                                                                                                                                                                                                                                                                                                                                                                                                                                                                                                                                                                                                                                                                                                                                                                                                                                                                                                                                                                                                                                                                                                                                                                                                                                                                                                                                                                                                                                                                                                                                                                                                                                                                                                                                                                                                                                                                                                                                                                         | ovements - Type halt e FEM/ Yes Prior Inspection Realist/Title                                                                                                                                                                                                                                                                                                                                                                                                                                                                                                                                                                                                                                                                                                                                                                                                                                                                                                                                                                                                                                                                                                                                                                                                                                                                                                                                                                                                                                                                                                                                                                                                                                                                                                                                                                                                                                                                                                                                                                                                                                                                 | Pub  A Map Date O  No If Yes, de                                                                                                                                       | lic Private  9/26/2008  escribe                                                                                                                                                                                                                                                                                                                                                                                                                                                                                                                                                                                                                                                                                                                                                                                                                                                                                                                                                                                                                                                                                                                                                                                                                                                                                                                                                                                                                                                                                                                                                                                                                                                                                                                                                                                                                                                                                                                                                                                                                                                                                                |
| Utilities Public Other (describe)  Electricity       | W Sa No FEN for the market factors (easeme                                                                                                                                                                                                                                                                                                                                                                                                                                                                                                                                                                                                                                                                                                                                                                                                                                                                                                                                                                                                                                                                                                                                                                                                                                                                                                                                                                                                                                                                                                                                                                                                                                                                                                                                                                                                                                                                                                                                                                                                                                                                                     | Public Ott /ater                                        | FEMA Map # 0603  No If No, describe  mental conditions, land uses,  Assessment and Ta Data Source for Gross I  Heating/Cooling                                                                                                                                                                                                                                                                                                                                                                                                                                                                                                                                                                                                                                                                                                                                                                                                                                                                                                                                                                                                                                                                                                                                                                                                                                                                                                                                                                                                                                                                                                                                                                                                                                                                                                                                                                                                                                                                                                                                                                                                 | Off-site Impro Street Aspl Alley None B7C1305F etc.)?                                                                                                                                                                                                                                                                                                                                                                                                                                                                                                                                                                                                                                                                                                                                                                                                                                                                                                                                                                                                                                                                                                                                                                                                                                                                                                                                                                                                                                                                                                                                                                                                                                                                                                                                                                                                                                                                                                                                                                                                                                                                         | ovements - Type halt e FEM/ Yes Prior Inspection Realist/Title menities                                                                                                                                                                                                                                                                                                                                                                                                                                                                                                                                                                                                                                                                                                                                                                                                                                                                                                                                                                                                                                                                                                                                                                                                                                                                                                                                                                                                                                                                                                                                                                                                                                                                                                                                                                                                                                                                                                                                                                                                                                                        | Pub  A Map Date O  No If Yes, de                                                                                                                                       | lic Private  9/26/2008                                                                                                                                                                                                                                                                                                                                                                                                                                                                                                                                                                                                                                                                                                                                                                                                                                                                                                                                                                                                                                                                                                                                                                                                                                                                                                                                                                                                                                                                                                                                                                                                                                                                                                                                                                                                                                                                                                                                                                                                                                                                                                         |
| Utilities Public Other (describe)  Electricity       | W Sa No FEN for the market factors (easemed)                                                                                                                                                                                                                                                                                                                                                                                                                                                                                                                                                                                                                                                                                                                                                                                                                                                                                                                                                                                                                                                                                                                                                                                                                                                                                                                                                                                                                                                                                                                                                                                                                                                                                                                                                                                                                                                                                                                                                                                                                                                                                   | Public Ott  /ater                                       | recifications) the present use?  Per (describe)  FEMA Map # 0603  No If No, describe  ILS Assessment and Ta  Data Source for Gross I  Heating/Cooling  FWA HWBB                                                                                                                                                                                                                                                                                                                                                                                                                                                                                                                                                                                                                                                                                                                                                                                                                                                                                                                                                                                                                                                                                                                                                                                                                                                                                                                                                                                                                                                                                                                                                                                                                                                                                                                                                                                                                                                                                                                                                                | Off-site Impro Street Aspt Alley None 87C1305F etc.)?                                                                                                                                                                                                                                                                                                                                                                                                                                                                                                                                                                                                                                                                                                                                                                                                                                                                                                                                                                                                                                                                                                                                                                                                                                                                                                                                                                                                                                                                                                                                                                                                                                                                                                                                                                                                                                                                                                                                                                                                                                                                         | prior Inspection Realist/Title menities cc(s) # 1                                                                                                                                                                                                                                                                                                                                                                                                                                                                                                                                                                                                                                                                                                                                                                                                                                                                                                                                                                                                                                                                                                                                                                                                                                                                                                                                                                                                                                                                                                                                                                                                                                                                                                                                                                                                                                                                                                                                                                                                                                                                              | Pub  A Map Date O  No If Yes, de  Property C  Car S                                                                                                                    | lic Private  9/26/2008  escribe                                                                                                                                                                                                                                                                                                                                                                                                                                                                                                                                                                                                                                                                                                                                                                                                                                                                                                                                                                                                                                                                                                                                                                                                                                                                                                                                                                                                                                                                                                                                                                                                                                                                                                                                                                                                                                                                                                                                                                                                                                                                                                |
| Utilities Public Other (describe)  Electricity       | W Sa No FEN for the market factors (easeme                                                                                                                                                                                                                                                                                                                                                                                                                                                                                                                                                                                                                                                                                                                                                                                                                                                                                                                                                                                                                                                                                                                                                                                                                                                                                                                                                                                                                                                                                                                                                                                                                                                                                                                                                                                                                                                                                                                                                                                                                                                                                     | Public Ott  /ater                                       | recifications) the present use?  Per (describe)  FEMA Map # 0603  No If No, describe  ILS Assessment and Ta  Data Source for Gross I  Heating/Cooling  FWA HWBB  Radiant                                                                                                                                                                                                                                                                                                                                                                                                                                                                                                                                                                                                                                                                                                                                                                                                                                                                                                                                                                                                                                                                                                                                                                                                                                                                                                                                                                                                                                                                                                                                                                                                                                                                                                                                                                                                                                                                                                                                                       | Off-site Impro Street Aspt Alley None 87C1305F etc.)?                                                                                                                                                                                                                                                                                                                                                                                                                                                                                                                                                                                                                                                                                                                                                                                                                                                                                                                                                                                                                                                                                                                                                                                                                                                                                                                                                                                                                                                                                                                                                                                                                                                                                                                                                                                                                                                                                                                                                                                                                                                                         | prior Inspection Realist/Title menities ace(s) # 1   stove(s) # 0                                                                                                                                                                                                                                                                                                                                                                                                                                                                                                                                                                                                                                                                                                                                                                                                                                                                                                                                                                                                                                                                                                                                                                                                                                                                                                                                                                                                                                                                                                                                                                                                                                                                                                                                                                                                                                                                                                                                                                                                                                                              | Pub  A Map Date O  No If Yes, de  Property C  Car S  None  Driveway                                                                                                    | lic Private  9/26/2008  escribe  owner  torage  # of Cars 2                                                                                                                                                                                                                                                                                                                                                                                                                                                                                                                                                                                                                                                                                                                                                                                                                                                                                                                                                                                                                                                                                                                                                                                                                                                                                                                                                                                                                                                                                                                                                                                                                                                                                                                                                                                                                                                                                                                                                                                                                                                                    |
| Utilities Public Other (describe)  Electricity       | W Sa No FEN for the market factors (easeme                                                                                                                                                                                                                                                                                                                                                                                                                                                                                                                                                                                                                                                                                                                                                                                                                                                                                                                                                                                                                                                                                                                                                                                                                                                                                                                                                                                                                                                                                                                                                                                                                                                                                                                                                                                                                                                                                                                                                                                                                                                                                     | Public Oth later                                        | recifications) the present use?  ler (describe)  FEMA Map # 0603  No If No, describe  mental conditions, land uses,  ILS Assessment and Ta  Data Source for Gross I  Heating/Cooling  FWA HWBB  Radiant  Other                                                                                                                                                                                                                                                                                                                                                                                                                                                                                                                                                                                                                                                                                                                                                                                                                                                                                                                                                                                                                                                                                                                                                                                                                                                                                                                                                                                                                                                                                                                                                                                                                                                                                                                                                                                                                                                                                                                 | Off-site Impro Street Aspl Alley None 87C1305F etc.)?  ax Records Living Area F Au Wood: Patio/I                                                                                                                                                                                                                                                                                                                                                                                                                                                                                                                                                                                                                                                                                                                                                                                                                                                                                                                                                                                                                                                                                                                                                                                                                                                                                                                                                                                                                                                                                                                                                                                                                                                                                                                                                                                                                                                                                                                                                                                                                              | Prior Inspection Realist/Title menities ace(s) # 1 Stove(s) # 0 Deck Slab Drive                                                                                                                                                                                                                                                                                                                                                                                                                                                                                                                                                                                                                                                                                                                                                                                                                                                                                                                                                                                                                                                                                                                                                                                                                                                                                                                                                                                                                                                                                                                                                                                                                                                                                                                                                                                                                                                                                                                                                                                                                                                | Pub  A Map Date O  No If Yes, de  Property C  Car S  None  Driveway  veway Surface                                                                                     | 9/26/2008  escribe  owner  torage  # of Cars 2  Concrete                                                                                                                                                                                                                                                                                                                                                                                                                                                                                                                                                                                                                                                                                                                                                                                                                                                                                                                                                                                                                                                                                                                                                                                                                                                                                                                                                                                                                                                                                                                                                                                                                                                                                                                                                                                                                                                                                                                                                                                                                                                                       |
| Utilities Public Other (describe)  Electricity       | W Sa No FEM                                                                                                                                                                                                                                                                                                                                                                                                                                                                                                                                                                                                                                                                                                                                                                                                                                                                                                                                                                                                                                                                                                                                                                                                                                                                                                                                                                                                                                                                                                                                                                                                                                                                                                                                                                                                                                                                                                                                                                                                                                                                                | Public Oth later                                        | recifications) the present use?  ler (describe)  FEMA Map # 0603  No If No, describe ILS Assessment and Ta Data Source for Gross I  Heating/Cooling  FWA HWBB  Radiant  Other  Fuel Gas                                                                                                                                                                                                                                                                                                                                                                                                                                                                                                                                                                                                                                                                                                                                                                                                                                                                                                                                                                                                                                                                                                                                                                                                                                                                                                                                                                                                                                                                                                                                                                                                                                                                                                                                                                                                                                                                                                                                        | Off-site Impro Street Aspl Alley None 87C1305F etc.)?  Ex Records Five Impro Ex Records | Prior Inspection Realist/Title menities ace(s) # 1 Stove(s) # 0 Deck Slab Covered                                                                                                                                                                                                                                                                                                                                                                                                                                                                                                                                                                                                                                                                                                                                                                                                                                                                                                                                                                                                                                                                                                                                                                                                                                                                                                                                                                                                                                                                                                                                                                                                                                                                                                                                                                                                                                                                                                                                                                                                                                              | Pub  A Map Date O  No If Yes, de  Property C  Car S  None Driveway veway Surface Garage                                                                                | plic Private  ply26/2008  ply2 |
| Utilities Public Other (describe)  Electricity       | W Sa No FEM for the market factors (easeme  Operty  Gel Concrete Full Baser Partial Ba Exterior Walls Roof Surface                                                                                                                                                                                                                                                                                                                                                                                                                                                                                                                                                                                                                                                                                                                                                                                                                                                                                                                                                                                                                                                                                                                                                                                                                                                                                                                                                                                                                                                                                                                                                                                                                                                                                                                                                                                                                                                                                                                                                                                                             | Public Ott  /ater                                       | recifications) the present use?  ler (describe)  FEMA Map # 0603  No If No, describe ILS Assessment and Ta Data Source for Gross I  Heating/Cooling  FWA HWBB  Radiant  Other  Fuel Gas  Central Air Conditioning                                                                                                                                                                                                                                                                                                                                                                                                                                                                                                                                                                                                                                                                                                                                                                                                                                                                                                                                                                                                                                                                                                                                                                                                                                                                                                                                                                                                                                                                                                                                                                                                                                                                                                                                                                                                                                                                                                              | Off-site Impro Street Aspl Alley None 87C1305F etc.)?  ax Records Living Area F Woods Woods Patio/I Proch g Pool                                                                                                                                                                                                                                                                                                                                                                                                                                                                                                                                                                                                                                                                                                                                                                                                                                                                                                                                                                                                                                                                                                                                                                                                                                                                                                                                                                                                                                                                                                                                                                                                                                                                                                                                                                                                                                                                                                                                                                                                              | Prior Inspection Realist/Title menities ace(s) # 1 Stove(s) # 0 Deck Slab Driv Covered & Spa                                                                                                                                                                                                                                                                                                                                                                                                                                                                                                                                                                                                                                                                                                                                                                                                                                                                                                                                                                                                                                                                                                                                                                                                                                                                                                                                                                                                                                                                                                                                                                                                                                                                                                                                                                                                                                                                                                                                                                                                                                   | Pub  A Map Date O  No If Yes, de  Property C  Car S  None Driveway veway Surface Garage Garage Carport                                                                 | Private  Pri |
| Utilities Public Other (describe)  Electricity       | W Sa No FEM for the market factors (easeme  Operty  Gel Concrete Full Baser Partial Ba Exterior Walls Roof Surface                                                                                                                                                                                                                                                                                                                                                                                                                                                                                                                                                                                                                                                                                                                                                                                                                                                                                                                                                                                                                                                                                                                                                                                                                                                                                                                                                                                                                                                                                                                                                                                                                                                                                                                                                                                                                                                                                                                                                                                                             | Public Oth later                                        | recifications) the present use?  ler (describe)  FEMA Map # 0603  No If No, describe ILS Assessment and Ta Data Source for Gross I  Heating/Cooling  FWA HWBB  Radiant  Other  Fuel Gas                                                                                                                                                                                                                                                                                                                                                                                                                                                                                                                                                                                                                                                                                                                                                                                                                                                                                                                                                                                                                                                                                                                                                                                                                                                                                                                                                                                                                                                                                                                                                                                                                                                                                                                                                                                                                                                                                                                                        | Off-site Impro Street Aspl Alley None 87C1305F etc.)?  ax Records Living Area F Woods Woods Patio/I Proch g Pool                                                                                                                                                                                                                                                                                                                                                                                                                                                                                                                                                                                                                                                                                                                                                                                                                                                                                                                                                                                                                                                                                                                                                                                                                                                                                                                                                                                                                                                                                                                                                                                                                                                                                                                                                                                                                                                                                                                                                                                                              | Prior Inspection Realist/Title menities ace(s) # 1 Stove(s) # 0 Deck Slab Driv Covered & Spa Blockwall                                                                                                                                                                                                                                                                                                                                                                                                                                                                                                                                                                                                                                                                                                                                                                                                                                                                                                                                                                                                                                                                                                                                                                                                                                                                                                                                                                                                                                                                                                                                                                                                                                                                                                                                                                                                                                                                                                                                                                                                                         | Pub  A Map Date O  No If Yes, de  Property C  Car S  None Driveway veway Surface Garage Garage Carport Attached  Attached                                              | plic Private  ply26/2008  ply2 |
| Utilities Public Other (describe)  Electricity       | W Sa No FEM for the market factors (easeme  Operty  Ge Concrete Full Baser Partial Ba Exterior Walls Roof Surface Gutters & Dow Window Type                                                                                                                                                                                                                                                                                                                                                                                                                                                                                                                                                                                                                                                                                                                                                                                                                                                                                                                                                                                                                                                                                                                                                                                                                                                                                                                                                                                                                                                                                                                                                                                                                                                                                                                                                                                                                                                                                                                                                                                    | Public Ott  /ater                                       | recifications) the present use?  ler (describe)  FEMA Map # 0603  No If No, describe ILS Assessment and Ta Data Source for Gross I  Heating/Cooling  FWA HWBB  Radiant  Other  Fuel Gas  Central Air Conditioning  Individual  Other                                                                                                                                                                                                                                                                                                                                                                                                                                                                                                                                                                                                                                                                                                                                                                                                                                                                                                                                                                                                                                                                                                                                                                                                                                                                                                                                                                                                                                                                                                                                                                                                                                                                                                                                                                                                                                                                                           | Off-site Impro Street Aspl Alley None 37C1305F  etc.)?  ax Records Living Area F Woods Woods Patio/I Proch G Pool Fence Other                                                                                                                                                                                                                                                                                                                                                                                                                                                                                                                                                                                                                                                                                                                                                                                                                                                                                                                                                                                                                                                                                                                                                                                                                                                                                                                                                                                                                                                                                                                                                                                                                                                                                                                                                                                                                                                                                                                                                                                                 | Prior Inspection Realist/Title menities ace(s) # 1 Stove(s) # 0 Deck Slab Driv Covered & Spa Blockwall                                                                                                                                                                                                                                                                                                                                                                                                                                                                                                                                                                                                                                                                                                                                                                                                                                                                                                                                                                                                                                                                                                                                                                                                                                                                                                                                                                                                                                                                                                                                                                                                                                                                                                                                                                                                                                                                                                                                                                                                                         | Pub  A Map Date O  No If Yes, de  Property C  Car S  None Driveway veway Surface Garage Garage Carport                                                                 | Private  Pri |
| Utilities Public Other (describe)  Electricity       | W Sa No FEM for the market factors (easeme  Operty  Ge Concrete Full Baser Partial Ba Exterior Walls Roof Surface Gutters & Dow                                                                                                                                                                                                                                                                                                                                                                                                                                                                                                                                                                                                                                                                                                                                                                                                                                                                                                                                                                                                                                                                                                                                                                                                                                                                                                                                                                                                                                                                                                                                                                                                                                                                                                                                                                                                                                                                                                                                                                                                | Public Ott  /ater                                       | FEMA Map # 0603  No If No, describe  The conditions, land uses,  The conditions is a season of the condition | Off-site Impro Street Aspl Alley None 37C1305F  etc.)?  ax Records Living Area F Woods Woods Patio/I Proch G Pool Fence Other                                                                                                                                                                                                                                                                                                                                                                                                                                                                                                                                                                                                                                                                                                                                                                                                                                                                                                                                                                                                                                                                                                                                                                                                                                                                                                                                                                                                                                                                                                                                                                                                                                                                                                                                                                                                                                                                                                                                                                                                 | Prior Inspection Realist/Title menities ace(s) # 1                                                                                                                                                                                                                                                                                                                                                                                                                                                                                                                                                                                                                                                                                                                                                                                                                                                                                                                                                                                                                                                                                                                                                                                                                                                                                                                                                                                                                                                                                                                                                                                                                                                                                                                                                                                                                                                                                                                                                                                                                                                                             | Pub  A Map Date O  No If Yes, de  Property C  Car S  None Driveway veway Surface Garage Garage Carport Attached Built-in                                               | Private  Pri |
| Utilities Public Other (describe)  Electricity       | W Sa No FEM for the market factors (easeme  Operty  Ge Concrete Full Baser Partial Ba Exterior Walls Roof Surface Gutters & Dow Window Type                                                                                                                                                                                                                                                                                                                                                                                                                                                                                                                                                                                                                                                                                                                                                                                                                                                                                                                                                                                                                                                                                                                                                                                                                                                                                                                                                                                                                                                                                                                                                                                                                                                                                                                                                                                                                                                                                                                                                                                    | Public Ott  /ater                                       | FEMA Map # 0603  No If No, describe  The state of the sta | Off-site Impro Street Aspl Alley None B7C1305F etc.)?  Ex Records Living Area Woods Patio/I Porch g Pool Fence Other (et ) Other (et )                                                                                                                                                                                                                                                                                                                                                                                                                                                                                                                                                                                                                                                                                                                                                                                                                                                                                                                                                                                                                                                                                                                                                                                                                                                                                                                                                                                                                                                                                                                                                                                                                                                                                                                                                                                                                                                                                                                                                                                        | Prior Inspection Realist/Title menities ace(s) # 1 Stove(s) # 0 Deck Slab Covered & Spa Blockwall None                                                                                                                                                                                                                                                                                                                                                                                                                                                                                                                                                                                                                                                                                                                                                                                                                                                                                                                                                                                                                                                                                                                                                                                                                                                                                                                                                                                                                                                                                                                                                                                                                                                                                                                                                                                                                                                                                                                                                                                                                         | Pub  A Map Date O  No If Yes, de  Property C  Car S  None Driveway veway Surface Garage Carport Attached Built-in                                                      | lic Private  9/26/2008  escribe  where  torage  # of Cars 2     Concrete # of Cars 2 # of Cars 0     Detached                                                                                                                                                                                                                                                                                                                                                                                                                                                                                                                                                                                                                                                                                                                                                                                                                                                                                                                                                                                                                                                                                                                                                                                                                                                                                                                                                                                                                                                                                                                                                                                                                                                                                                                                                                                                                                                                                                                                                                                                                  |
| Utilities Public Other (describe)  Electricity       | W Sa No FEN for the market factors (easeme  Operty  Ge Concrete Full Baser Partial Ba Exterior Walls Roof Surface Gutters & Dow Window Type Dishwas 7 Rooms                                                                                                                                                                                                                                                                                                                                                                                                                                                                                                                                                                                                                                                                                                                                                                                                                                                                                                                                                                                                                                                                                                                                                                                                                                                                                                                                                                                                                                                                                                                                                                                                                                                                                                                                                                                                                                                                                                                                                                    | Public Ott  /ater                                       | FEMA Map # 0603  No If No, describe  The state of the sta | Off-site Impro Street Aspl Alley None B7C1305F etc.)?  Ex Records Living Area F Woods Patio/I Porch g Pool Fence Other (etc.) 9,192                                                                                                                                                                                                                                                                                                                                                                                                                                                                                                                                                                                                                                                                                                                                                                                                                                                                                                                                                                                                                                                                                                                                                                                                                                                                                                                                                                                                                                                                                                                                                                                                                                                                                                                                                                                                                                                                                                                                                                                           | Prior Inspection Realist/Title menities ace(s) # 1 Stove(s) # 0 Deck Slab Driv Covered & Spa Blockwall None describe) Fan/Ho 2 Square Feet of Gro                                                                                                                                                                                                                                                                                                                                                                                                                                                                                                                                                                                                                                                                                                                                                                                                                                                                                                                                                                                                                                                                                                                                                                                                                                                                                                                                                                                                                                                                                                                                                                                                                                                                                                                                                                                                                                                                                                                                                                              | Pub  A Map Date O  No If Yes, de  Property C  Car S  None Driveway veway Surface Garage Carport Attached Built-in                                                      | lic Private  9/26/2008  escribe  where  torage  # of Cars 2     Concrete # of Cars 2 # of Cars 0     Detached                                                                                                                                                                                                                                                                                                                                                                                                                                                                                                                                                                                                                                                                                                                                                                                                                                                                                                                                                                                                                                                                                                                                                                                                                                                                                                                                                                                                                                                                                                                                                                                                                                                                                                                                                                                                                                                                                                                                                                                                                  |
| Utilities Public Other (describe)  Electricity       | W Sa No FEN for the market factors (easeme  Operty  Ge Concrete Full Baser Partial Ba Exterior Walls Roof Surface Gutters & Dow Window Type Dishwas 7 Rooms                                                                                                                                                                                                                                                                                                                                                                                                                                                                                                                                                                                                                                                                                                                                                                                                                                                                                                                                                                                                                                                                                                                                                                                                                                                                                                                                                                                                                                                                                                                                                                                                                                                                                                                                                                                                                                                                                                                                                                    | Public Ott  /ater                                       | FEMA Map # 0603  No If No, describe  The state of the sta | Off-site Impro Street Aspl Alley None B7C1305F etc.)?  Ex Records Living Area F Woods Patio/I Porch g Pool Fence Other (etc.) 9,192                                                                                                                                                                                                                                                                                                                                                                                                                                                                                                                                                                                                                                                                                                                                                                                                                                                                                                                                                                                                                                                                                                                                                                                                                                                                                                                                                                                                                                                                                                                                                                                                                                                                                                                                                                                                                                                                                                                                                                                           | Prior Inspection Realist/Title menities ace(s) # 1 Stove(s) # 0 Deck Slab Driv Covered & Spa Blockwall None describe) Fan/Ho 2 Square Feet of Gro                                                                                                                                                                                                                                                                                                                                                                                                                                                                                                                                                                                                                                                                                                                                                                                                                                                                                                                                                                                                                                                                                                                                                                                                                                                                                                                                                                                                                                                                                                                                                                                                                                                                                                                                                                                                                                                                                                                                                                              | Pub  A Map Date O  No If Yes, de  Property C  Car S  None Driveway veway Surface Garage Carport Attached Built-in                                                      | lic Private  9/26/2008  escribe  where  torage  # of Cars 2     Concrete # of Cars 2 # of Cars 0     Detached                                                                                                                                                                                                                                                                                                                                                                                                                                                                                                                                                                                                                                                                                                                                                                                                                                                                                                                                                                                                                                                                                                                                                                                                                                                                                                                                                                                                                                                                                                                                                                                                                                                                                                                                                                                                                                                                                                                                                                                                                  |
| Utilities Public Other (describe)  Electricity       | W Sa No FEM for the market factors (easeme  Operty  Gel Concrete Full Baser Partial Ba Exterior Walls Roof Surface Gutters & Dow Window Type Mindow Type Solution Pishwas Rooms Rooms Rooms Rooms                                                                                                                                                                                                                                                                                                                                                                                                                                                                                                                                                                                                                                                                                                                                                                                                                                                                                                                                                                                                                                                                                                                                                                                                                                                                                                                                                                                                                                                                                                                                                                                                                                                                                                                                                                                                                                                                                                                              | Public Ott  /ater                                       | FEMA Map # 0603  No If No, describe  ILS Assessment and Ta  Data Source for Gross I  Heating/Cooling  Fuel Gas  Central Air Conditioning  Individual  Other  Wicrowave Washer/Dryes  2.0 Bath(s)  energy efficient items                                                                                                                                                                                                                                                                                                                                                                                                                                                                                                                                                                                                                                                                                                                                                                                                                                                                                                                                                                                                                                                                                                                                                                                                                                                                                                                                                                                                                                                                                                                                                                                                                                                                                                                                                                                                                                                                                                       | Off-site Impro Street Aspl Alley None 87C1305F etc.)?  Ex Records Firepla Wood: Patio/I Porch G Pool Fence Other (c 2,19) noted during                                                                                                                                                                                                                                                                                                                                                                                                                                                                                                                                                                                                                                                                                                                                                                                                                                                                                                                                                                                                                                                                                                                                                                                                                                                                                                                                                                                                                                                                                                                                                                                                                                                                                                                                                                                                                                                                                                                                                                                        | Prior Inspection Realist/Title menities ace(s) # 1 Stove(s) # 0 Deck Slab Covered & Spa Blockwall None describe) Fan/Hc 2 Square Feet of Groour inspection.                                                                                                                                                                                                                                                                                                                                                                                                                                                                                                                                                                                                                                                                                                                                                                                                                                                                                                                                                                                                                                                                                                                                                                                                                                                                                                                                                                                                                                                                                                                                                                                                                                                                                                                                                                                                                                                                                                                                                                    | Pub  A Map Date 0  No If Yes, de  Property C  Car S  None Driveway veway Surface Garage Garage Carport Attached Built-in ood oss Living Area                           | Jic Private  J                                                                                                                                                                                                                                                                                                                                                                                                                                                                                                                                                                                                                                                                                                                                                                                                                                                                                                                                                                                                                                                                                                                                                                                                                                                                                                                                                                                                                                                                                                                                                                                                                                                                                                                                                                                                                                                                                                                                                                                                                                                                                                                 |
| Utilities Public Other (describe)  Electricity       | W Sa No FEM for the market factors (easeme  Operty  Gel Concrete Full Baser Partial Ba Exterior Walls Roof Surface Gutters & Dow Window Type Mindow Type Tource(s) (include                                                                                                                                                                                                                                                                                                                                                                                                                                                                                                                                                                                                                                                                                                                                                                                                                                                                                                                                                                                                                                                                                                                                                                                                                                                                                                                                                                                                                                                                                                                                                                                                                                                                                                                                                                                                                                                                                                                                                    | Public Ott  /ater                                       | FEMA Map # 0603  No If No, describe Inmental conditions, land uses,  Assessment and Ta Data Source for Gross I Heating/Cooling FWA HWBB Radiant Other Fuel Gas Central Air Conditioning Individual Other Microwave Washer/Dryce S 2.0 Bath(s) energy efficient items                                                                                                                                                                                                                                                                                                                                                                                                                                                                                                                                                                                                                                                                                                                                                                                                                                                                                                                                                                                                                                                                                                                                                                                                                                                                                                                                                                                                                                                                                                                                                                                                                                                                                                                                                                                                                                                           | Off-site Impro Street Aspl Alley None 87C1305F etc.)?  Ex Records Firepla Woods Patio/I Porch g Pool Fence Other (c 2,192 noted during                                                                                                                                                                                                                                                                                                                                                                                                                                                                                                                                                                                                                                                                                                                                                                                                                                                                                                                                                                                                                                                                                                                                                                                                                                                                                                                                                                                                                                                                                                                                                                                                                                                                                                                                                                                                                                                                                                                                                                                        | Prior Inspection Realist/Title menities ace(s) # 1 Stove(s) # 0 Deck Slab Driv Covered & Spa Blockwall None describe) Fan/Hc 2 Square Feet of Gro our inspection.                                                                                                                                                                                                                                                                                                                                                                                                                                                                                                                                                                                                                                                                                                                                                                                                                                                                                                                                                                                                                                                                                                                                                                                                                                                                                                                                                                                                                                                                                                                                                                                                                                                                                                                                                                                                                                                                                                                                                              | Pub  A Map Date O  No If Yes, de  Property O  Car S  None Driveway veway Surface Garage Carport Attached Built-in ood oss Living Area exterior inspec                  | plic Private  ply26/2008  ply2 |
| Utilities Public Other (describe)  Electricity       | W Sa No FEM for the market factors (easeme  Operty  Ge Concrete Full Baser Partial Ba Exterior Walls Roof Surface Gutters & Dow Window Type Mindow Type Mindow Type Ource(s) (included) bject's featu                                                                                                                                                                                                                                                                                                                                                                                                                                                                                                                                                                                                                                                                                                                                                                                                                                                                                                                                                                                                                                                                                                                                                                                                                                                                                                                                                                                                                                                                                                                                                                                                                                                                                                                                                                                                                                                                                                                          | Public Ott  // Atter                                    | FEMA Map # 0603  No If No, describe ILS Assessment and Ta Data Source for Gross I Heating/Cooling FWA HWBB Radiant Other Fuel Gas Central Air Conditioning Individual Other Microwave Washer/Drye S 2.0 Bath(s) energy efficient items deterioration, renovations, rer pet and hardwood floor                                                                                                                                                                                                                                                                                                                                                                                                                                                                                                                                                                                                                                                                                                                                                                                                                                                                                                                                                                                                                                                                                                                                                                                                                                                                                                                                                                                                                                                                                                                                                                                                                                                                                                                                                                                                                                  | Off-site Impro Street Aspl Alley None 87C1305F etc.)?  Ex Records Living Area Firepla Woods Patio/I Porch g Pool Fence Other (c 2,192 noted during                                                                                                                                                                                                                                                                                                                                                                                                                                                                                                                                                                                                                                                                                                                                                                                                                                                                                                                                                                                                                                                                                                                                                                                                                                                                                                                                                                                                                                                                                                                                                                                                                                                                                                                                                                                                                                                                                                                                                                            | Prior Inspection Realist/Title menities ace(s) # 1 Stove(s) # 0 Deck Slab Driv Covered & Spa Blockwall None describe) Fan/Hc 2 Square Feet of Groour inspection.  C3;Per ein living room; Britanian in the store in in t | Pub  A Map Date O  No If Yes, de  Property O  Car S  None Driveway veway Surface Garage Garage Carport Attached Built-in ood oss Living Area  exterior inspections     | plic Private  ply26/2008  ply2 |
| Utilities Public Other (describe)  Electricity       | W Sa No FEM for the market factors (easeme  Operty  Ge Concrete Full Baser Partial Ba Exterior Walls Roof Surface Gutters & Dow Window Type Mindow Type Mindow Type Ource(s) (included) bject's featu                                                                                                                                                                                                                                                                                                                                                                                                                                                                                                                                                                                                                                                                                                                                                                                                                                                                                                                                                                                                                                                                                                                                                                                                                                                                                                                                                                                                                                                                                                                                                                                                                                                                                                                                                                                                                                                                                                                          | Public Ott  // Atter                                    | FEMA Map # 0603  No If No, describe ILS Assessment and Ta Data Source for Gross I Heating/Cooling FWA HWBB Radiant Other Fuel Gas Central Air Conditioning Individual Other Microwave Washer/Drye S 2.0 Bath(s) energy efficient items deterioration, renovations, rer pet and hardwood floor                                                                                                                                                                                                                                                                                                                                                                                                                                                                                                                                                                                                                                                                                                                                                                                                                                                                                                                                                                                                                                                                                                                                                                                                                                                                                                                                                                                                                                                                                                                                                                                                                                                                                                                                                                                                                                  | Off-site Impro Street Aspl Alley None 87C1305F etc.)?  Ex Records Living Area Firepla Woods Patio/I Porch g Pool Fence Other (c 2,192 noted during                                                                                                                                                                                                                                                                                                                                                                                                                                                                                                                                                                                                                                                                                                                                                                                                                                                                                                                                                                                                                                                                                                                                                                                                                                                                                                                                                                                                                                                                                                                                                                                                                                                                                                                                                                                                                                                                                                                                                                            | Prior Inspection Realist/Title menities ace(s) # 1 Stove(s) # 0 Deck Slab Driv Covered & Spa Blockwall None describe) Fan/Hc 2 Square Feet of Groour inspection.  C3;Per ein living room; Britanian in the store in in t | Pub  A Map Date O  No If Yes, de  Property O  Car S  None Driveway veway Surface Garage Garage Carport Attached Built-in ood oss Living Area  exterior inspections     | plic Private  ply26/2008  ply2 |
| Utilities Public Other (describe)  Electricity       | W Sa No FEM for the market factors (easeme  Operty  Ge Concrete Full Baser Partial Ba Exterior Walls Roof Surface Gutters & Dow Window Type Mindow Type Mindow Type Ource(s) (included) bject's featu                                                                                                                                                                                                                                                                                                                                                                                                                                                                                                                                                                                                                                                                                                                                                                                                                                                                                                                                                                                                                                                                                                                                                                                                                                                                                                                                                                                                                                                                                                                                                                                                                                                                                                                                                                                                                                                                                                                          | Public Ott  // Atter                                    | FEMA Map # 0603  No If No, describe ILS Assessment and Ta Data Source for Gross I Heating/Cooling FWA HWBB Radiant Other Fuel Gas Central Air Conditioning Individual Other Microwave Washer/Drye S 2.0 Bath(s) energy efficient items deterioration, renovations, rer pet and hardwood floor                                                                                                                                                                                                                                                                                                                                                                                                                                                                                                                                                                                                                                                                                                                                                                                                                                                                                                                                                                                                                                                                                                                                                                                                                                                                                                                                                                                                                                                                                                                                                                                                                                                                                                                                                                                                                                  | Off-site Impro Street Aspl Alley None 87C1305F etc.)?  Ex Records Living Area Firepla Woods Patio/I Porch g Pool Fence Other (c 2,192 noted during                                                                                                                                                                                                                                                                                                                                                                                                                                                                                                                                                                                                                                                                                                                                                                                                                                                                                                                                                                                                                                                                                                                                                                                                                                                                                                                                                                                                                                                                                                                                                                                                                                                                                                                                                                                                                                                                                                                                                                            | Prior Inspection Realist/Title menities ace(s) # 1 Stove(s) # 0 Deck Slab Driv Covered & Spa Blockwall None describe) Fan/Hc 2 Square Feet of Groour inspection.  C3;Per ein living room; Britanian in the store in in t | Pub  A Map Date O  No If Yes, de  Property O  Car S  None Driveway veway Surface Garage Garage Carport Attached Built-in ood oss Living Area  exterior inspections     | plic Private  ply26/2008  ply2 |
| Utilities Public Other (describe)  Electricity       | W Sa No FEM for the market factors (easeme  Operty  Ge Concrete Full Baser Partial Ba Exterior Walls Roof Surface Gutters & Dow Window Type Mindow Type Mindow Type Ource(s) (included) bject's featu                                                                                                                                                                                                                                                                                                                                                                                                                                                                                                                                                                                                                                                                                                                                                                                                                                                                                                                                                                                                                                                                                                                                                                                                                                                                                                                                                                                                                                                                                                                                                                                                                                                                                                                                                                                                                                                                                                                          | Public Ott  // Atter                                    | FEMA Map # 0603  No If No, describe ILS Assessment and Ta Data Source for Gross I Heating/Cooling FWA HWBB Radiant Other Fuel Gas Central Air Conditioning Individual Other Microwave Washer/Drye S 2.0 Bath(s) energy efficient items deterioration, renovations, rer pet and hardwood floor                                                                                                                                                                                                                                                                                                                                                                                                                                                                                                                                                                                                                                                                                                                                                                                                                                                                                                                                                                                                                                                                                                                                                                                                                                                                                                                                                                                                                                                                                                                                                                                                                                                                                                                                                                                                                                  | Off-site Impro Street Aspl Alley None 87C1305F etc.)?  Ex Records Living Area Firepla Woods Patio/I Porch g Pool Fence Other (c 2,192 noted during                                                                                                                                                                                                                                                                                                                                                                                                                                                                                                                                                                                                                                                                                                                                                                                                                                                                                                                                                                                                                                                                                                                                                                                                                                                                                                                                                                                                                                                                                                                                                                                                                                                                                                                                                                                                                                                                                                                                                                            | Prior Inspection Realist/Title menities ace(s) # 1 Stove(s) # 0 Deck Slab Driv Covered & Spa Blockwall None describe) Fan/Hc 2 Square Feet of Groour inspection.  C3;Per ein living room; Britanian in the store in in t | Pub  A Map Date O  No If Yes, de  Property O  Car S  None Driveway veway Surface Garage Garage Carport Attached Built-in ood oss Living Area  exterior inspections     | plic Private  ply26/2008  ply2 |
| Utilities Public Other (describe)  Electricity       | W Sa No FEM for the market factors (easeme  Operty  Ge Concrete Full Baser Partial Ba Exterior Walls Roof Surface Gutters & Dow Window Type Mindow Typ | Public Ott /ater                                        | FEMA Map # 0603  No If No, describe  The state of Gross I  No Heating/Cooling  Female Harding/Cooling  Fuel Gas  Central Air Conditioning  Individual  Other  Fuel Gas  Central Air Conditioning  Individual  Other  Microwave Washer/Dryes  2.0 Bath(s)  energy efficient items  deterioration, renovations, rerepet and hardwood floor  r Garage; Pool/spa. Th                                                                                                                                                                                                                                                                                                                                                                                                                                                                                                                                                                                                                                                                                                                                                                                                                                                                                                                                                                                                                                                                                                                                                                                                                                                                                                                                                                                                                                                                                                                                                                                                                                                                                                                                                               | Off-site Impro Street Aspl Alley None B7C1305F etc.)?  Ex Records Living Area Patio/I Porch Pool Pool Other (c. 2,19) noted during modeling, etc.).  rs; Fireplace e subject pro                                                                                                                                                                                                                                                                                                                                                                                                                                                                                                                                                                                                                                                                                                                                                                                                                                                                                                                                                                                                                                                                                                                                                                                                                                                                                                                                                                                                                                                                                                                                                                                                                                                                                                                                                                                                                                                                                                                                              | Prior Inspection Realist/Title menities ace(s) # 1 Block(s) # 0 Covered & Spa Blockwall None describe) Fan/Ho 2 Square Feet of Gro our inspection.  C3;Per eighperty may be co                                                                                                                                                                                                                                                                                                                                                                                                                                                                                                                                                                                                                                                                                                                                                                                                                                                                                                                                                                                                                                                                                                                                                                                                                                                                                                                                                                                                                                                                                                                                                                                                                                                                                                                                                                                                                                                                                                                                                 | Pub  A Map Date O  No If Yes, de  Property C  Car S  None Driveway : Garage Garage Garage Attached Built-in ood oss Living Area cexterior inspectionsidered to         | plic Private  ply26/2008  ply2 |
| Utilities Public Other (describe)  Electricity       | W Sa No FEM for the market factors (easeme  Operty  Ge Concrete Full Baser Partial Ba Exterior Walls Roof Surface Gutters & Dow Window Type Mindow Typ | Public Ott /ater                                        | FEMA Map # 0603  No If No, describe  The state of Gross I  No Heating/Cooling  Female Harding/Cooling  Fuel Gas  Central Air Conditioning  Individual  Other  Fuel Gas  Central Air Conditioning  Individual  Other  Microwave Washer/Dryes  2.0 Bath(s)  energy efficient items  deterioration, renovations, rerepet and hardwood floor  r Garage; Pool/spa. Th                                                                                                                                                                                                                                                                                                                                                                                                                                                                                                                                                                                                                                                                                                                                                                                                                                                                                                                                                                                                                                                                                                                                                                                                                                                                                                                                                                                                                                                                                                                                                                                                                                                                                                                                                               | Off-site Impro Street Aspl Alley None B7C1305F etc.)?  Ex Records Living Area Patio/I Porch Pool Pool Other (c. 2,19) noted during modeling, etc.).  rs; Fireplace e subject pro                                                                                                                                                                                                                                                                                                                                                                                                                                                                                                                                                                                                                                                                                                                                                                                                                                                                                                                                                                                                                                                                                                                                                                                                                                                                                                                                                                                                                                                                                                                                                                                                                                                                                                                                                                                                                                                                                                                                              | Prior Inspection Realist/Title menities ace(s) # 1 Block(s) # 0 Covered & Spa Blockwall None describe) Fan/Ho 2 Square Feet of Gro our inspection.  C3;Per eighperty may be co                                                                                                                                                                                                                                                                                                                                                                                                                                                                                                                                                                                                                                                                                                                                                                                                                                                                                                                                                                                                                                                                                                                                                                                                                                                                                                                                                                                                                                                                                                                                                                                                                                                                                                                                                                                                                                                                                                                                                 | Pub  A Map Date O  No If Yes, de  Property O  Car S  None Driveway veway Surface Garage Garage Carport Attached Built-in ood oss Living Area  exterior inspections     | plic Private  ply26/2008  ply2 |
| Utilities Public Other (describe)  Electricity       | W Sa No FEM for the market factors (easeme  Operty  Ge Concrete Full Baser Partial Ba Exterior Walls Roof Surface Gutters & Dow Window Type Mindow Typ | Public Ott /ater                                        | FEMA Map # 0603  No If No, describe  The state of Gross I  No Heating/Cooling  Female Harding/Cooling  Fuel Gas  Central Air Conditioning  Individual  Other  Fuel Gas  Central Air Conditioning  Individual  Other  Microwave Washer/Dryes  2.0 Bath(s)  energy efficient items  deterioration, renovations, rerepet and hardwood floor  r Garage; Pool/spa. Th                                                                                                                                                                                                                                                                                                                                                                                                                                                                                                                                                                                                                                                                                                                                                                                                                                                                                                                                                                                                                                                                                                                                                                                                                                                                                                                                                                                                                                                                                                                                                                                                                                                                                                                                                               | Off-site Impro Street Aspl Alley None B7C1305F etc.)?  Ex Records Living Area Patio/I Porch Pool Pool Other (c. 2,19) noted during modeling, etc.).  rs; Fireplace e subject pro                                                                                                                                                                                                                                                                                                                                                                                                                                                                                                                                                                                                                                                                                                                                                                                                                                                                                                                                                                                                                                                                                                                                                                                                                                                                                                                                                                                                                                                                                                                                                                                                                                                                                                                                                                                                                                                                                                                                              | Prior Inspection Realist/Title menities ace(s) # 1 Block(s) # 0 Covered & Spa Blockwall None describe) Fan/Ho 2 Square Feet of Gro our inspection.  C3;Per eighperty may be co                                                                                                                                                                                                                                                                                                                                                                                                                                                                                                                                                                                                                                                                                                                                                                                                                                                                                                                                                                                                                                                                                                                                                                                                                                                                                                                                                                                                                                                                                                                                                                                                                                                                                                                                                                                                                                                                                                                                                 | Pub  A Map Date O  No If Yes, de  Property C  Car S  None Driveway : Garage Garage Garage Attached Built-in ood oss Living Area cexterior inspectionsidered to         | plic Private  ply26/2008  ply2 |
| Utilities Public Other (describe)  Electricity       | W Sa No FEM for the market factors (easeme  Operty  Ge Concrete Full Baser Partial Ba Exterior Walls Roof Surface Gutters & Dow Window Type Mindow Typ | Public Ott /ater                                        | FEMA Map # 0603  No If No, describe  The state of Gross I  No Heating/Cooling  Female Harding/Cooling  Fuel Gas  Central Air Conditioning  Individual  Other  Fuel Gas  Central Air Conditioning  Individual  Other  Microwave Washer/Dryes  2.0 Bath(s)  energy efficient items  deterioration, renovations, rerepet and hardwood floor  r Garage; Pool/spa. Th                                                                                                                                                                                                                                                                                                                                                                                                                                                                                                                                                                                                                                                                                                                                                                                                                                                                                                                                                                                                                                                                                                                                                                                                                                                                                                                                                                                                                                                                                                                                                                                                                                                                                                                                                               | Off-site Impro Street Aspl Alley None B7C1305F etc.)?  Ex Records Living Area Patio/I Porch Pool Pool Other (c. 2,19) noted during modeling, etc.).  rs; Fireplace e subject pro                                                                                                                                                                                                                                                                                                                                                                                                                                                                                                                                                                                                                                                                                                                                                                                                                                                                                                                                                                                                                                                                                                                                                                                                                                                                                                                                                                                                                                                                                                                                                                                                                                                                                                                                                                                                                                                                                                                                              | Prior Inspection Realist/Title menities ace(s) # 1 Block(s) # 0 Covered & Spa Blockwall None describe) Fan/Ho 2 Square Feet of Gro our inspection.  C3;Per eighperty may be co                                                                                                                                                                                                                                                                                                                                                                                                                                                                                                                                                                                                                                                                                                                                                                                                                                                                                                                                                                                                                                                                                                                                                                                                                                                                                                                                                                                                                                                                                                                                                                                                                                                                                                                                                                                                                                                                                                                                                 | Pub  A Map Date O  No If Yes, de  Property C  Car S  None Driveway : Garage Garage Garage Attached Built-in ood oss Living Area cexterior inspectionsidered to         | plic Private  ply26/2008  ply2 |
| Utilities Public Other (describe)  Electricity       | W Sa No FEM for the market factors (easeme  Operty  Ge Concrete Full Baser Partial Ba Exterior Walls Roof Surface Gutters & Dow Window Type Mindow Typ | Public Ott /ater                                        | FEMA Map # 0603  No If No, describe  The state of Gross I  No Heating/Cooling  Female Harding/Cooling  Fuel Gas  Central Air Conditioning  Individual  Other  Fuel Gas  Central Air Conditioning  Individual  Other  Microwave Washer/Dryes  2.0 Bath(s)  energy efficient items  deterioration, renovations, rerepet and hardwood floor  r Garage; Pool/spa. Th                                                                                                                                                                                                                                                                                                                                                                                                                                                                                                                                                                                                                                                                                                                                                                                                                                                                                                                                                                                                                                                                                                                                                                                                                                                                                                                                                                                                                                                                                                                                                                                                                                                                                                                                                               | Off-site Impro Street Aspl Alley None B7C1305F etc.)?  Ex Records Living Area Patio/I Porch Pool Pool Other (c. 2,19) noted during modeling, etc.).  rs; Fireplace e subject pro                                                                                                                                                                                                                                                                                                                                                                                                                                                                                                                                                                                                                                                                                                                                                                                                                                                                                                                                                                                                                                                                                                                                                                                                                                                                                                                                                                                                                                                                                                                                                                                                                                                                                                                                                                                                                                                                                                                                              | Prior Inspection Realist/Title menities ace(s) # 1 Block(s) # 0 Covered & Spa Blockwall None describe) Fan/Ho 2 Square Feet of Gro our inspection.  C3;Per eighperty may be co                                                                                                                                                                                                                                                                                                                                                                                                                                                                                                                                                                                                                                                                                                                                                                                                                                                                                                                                                                                                                                                                                                                                                                                                                                                                                                                                                                                                                                                                                                                                                                                                                                                                                                                                                                                                                                                                                                                                                 | Pub  A Map Date O  No If Yes, de  Property C  Car S  None Driveway : Garage Garage Garage Attached Built-in ood oss Living Area cexterior inspectionsidered to         | plic Private  ply26/2008  ply2 |
| Utilities Public Other (describe)  Electricity       | W Sa No FEM for the market factors (easeme  Operty  Gel Concrete Full Baser Partial Ba Exterior Walls Roof Surface Gutters & Dov Window Type Mindow Type Source(s) (included bject's feature) Dishwas Tource(s) (included bject's feature)                                                                                                                                                                                                                                                                                                                                                                                                                                                                                                                                                                                                                                                                                                                                                             | Public Ott later                                        | FEMA Map # 0603  No If No, describe Inmental conditions, land uses,  ILS Assessment and Ta Data Source for Gross I Heating/Cooling FWA HWBB Radiant Other Fuel Gas Central Air Conditioning Individual Other Microwave Washer/Dryes 2.0 Bath(s) energy efficient items deterioration, renovations, rer pet and hardwood floor r Garage; Pool/spa. The                                                                                                                                                                                                                                                                                                                                                                                                                                                                                                                                                                                                                                                                                                                                                                                                                                                                                                                                                                                                                                                                                                                                                                                                                                                                                                                                                                                                                                                                                                                                                                                                                                                                                                                                                                          | Off-site Impro Street Aspl Alley None 37C1305F  etc.)?  Ex Records Firepla Wood: Patio/I Porch g Pool Fence Other (c 2,192 noted during  modeling, etc.). rs; Fireplace le subject pro                                                                                                                                                                                                                                                                                                                                                                                                                                                                                                                                                                                                                                                                                                                                                                                                                                                                                                                                                                                                                                                                                                                                                                                                                                                                                                                                                                                                                                                                                                                                                                                                                                                                                                                                                                                                                                                                                                                                        | Prior Inspection Realist/Title menities ace(s) # 1                                                                                                                                                                                                                                                                                                                                                                                                                                                                                                                                                                                                                                                                                                                                                                                                                                                                                                                                                                                                                                                                                                                                                                                                                                                                                                                                                                                                                                                                                                                                                                                                                                                                                                                                                                                                                                                                                                                                                                                                                                                                             | Pub  A Map Date 0  No If Yes, de  Car S  None Driveway veway Surface Garage Carport Attached Built-in ood oss Living Area wexterior inspectively considered to  Yes No | plic Private  ply26/2008  ply2 |
| Utilities Public Other (describe)  Electricity       | W Sa No FEM for the market factors (easeme  Operty  Gel Concrete Full Baser Partial Ba Exterior Walls Roof Surface Gutters & Dov Window Type Mindow Type Source(s) (included bject's feature) Dishwas Tource(s) (included bject's feature)                                                                                                                                                                                                                                                                                                                                                                                                                                                                                                                                                                                                                                                                                                                                                             | Public Ott later                                        | FEMA Map # 0603  No If No, describe Inmental conditions, land uses,  ILS Assessment and Ta Data Source for Gross I Heating/Cooling FWA HWBB Radiant Other Fuel Gas Central Air Conditioning Individual Other Microwave Washer/Dryes 2.0 Bath(s) energy efficient items deterioration, renovations, rer pet and hardwood floor r Garage; Pool/spa. The                                                                                                                                                                                                                                                                                                                                                                                                                                                                                                                                                                                                                                                                                                                                                                                                                                                                                                                                                                                                                                                                                                                                                                                                                                                                                                                                                                                                                                                                                                                                                                                                                                                                                                                                                                          | Off-site Impro Street Aspl Alley None B7C1305F etc.)?  Ex Records Living Area Patio/I Porch Pool Pool Other (c. 2,19) noted during modeling, etc.).  rs; Fireplace e subject pro                                                                                                                                                                                                                                                                                                                                                                                                                                                                                                                                                                                                                                                                                                                                                                                                                                                                                                                                                                                                                                                                                                                                                                                                                                                                                                                                                                                                                                                                                                                                                                                                                                                                                                                                                                                                                                                                                                                                              | Prior Inspection Realist/Title menities ace(s) # 1                                                                                                                                                                                                                                                                                                                                                                                                                                                                                                                                                                                                                                                                                                                                                                                                                                                                                                                                                                                                                                                                                                                                                                                                                                                                                                                                                                                                                                                                                                                                                                                                                                                                                                                                                                                                                                                                                                                                                                                                                                                                             | Pub  A Map Date 0  No If Yes, de  Car S  None Driveway veway Surface Garage Carport Attached Built-in ood oss Living Area wexterior inspectively considered to  Yes No | plic Private  ply26/2008  ply2 |
| Utilities Public Other (describe)  Electricity       | W Sa No FEM for the market factors (easeme  Operty  Gel Concrete Full Baser Partial Ba Exterior Walls Roof Surface Gutters & Dov Window Type Mindow Type Source(s) (included bject's feature) Dishwas Tource(s) (included bject's feature)                                                                                                                                                                                                                                                                                                                                                                                                                                                                                                                                                                                                                                                                                                                                                             | Public Ott later                                        | FEMA Map # 0603  No If No, describe Inmental conditions, land uses,  ILS Assessment and Ta Data Source for Gross I Heating/Cooling FWA HWBB Radiant Other Fuel Gas Central Air Conditioning Individual Other Microwave Washer/Dryes 2.0 Bath(s) energy efficient items deterioration, renovations, rer pet and hardwood floor r Garage; Pool/spa. The                                                                                                                                                                                                                                                                                                                                                                                                                                                                                                                                                                                                                                                                                                                                                                                                                                                                                                                                                                                                                                                                                                                                                                                                                                                                                                                                                                                                                                                                                                                                                                                                                                                                                                                                                                          | Off-site Impro Street Aspl Alley None 37C1305F  etc.)?  Ex Records Firepla Wood: Patio/I Porch g Pool Fence Other (c 2,192 noted during  modeling, etc.). rs; Fireplace le subject pro                                                                                                                                                                                                                                                                                                                                                                                                                                                                                                                                                                                                                                                                                                                                                                                                                                                                                                                                                                                                                                                                                                                                                                                                                                                                                                                                                                                                                                                                                                                                                                                                                                                                                                                                                                                                                                                                                                                                        | Prior Inspection Realist/Title menities ace(s) # 1                                                                                                                                                                                                                                                                                                                                                                                                                                                                                                                                                                                                                                                                                                                                                                                                                                                                                                                                                                                                                                                                                                                                                                                                                                                                                                                                                                                                                                                                                                                                                                                                                                                                                                                                                                                                                                                                                                                                                                                                                                                                             | Pub  A Map Date 0  No If Yes, de  Car S  None Driveway veway Surface Garage Carport Attached Built-in ood oss Living Area wexterior inspectively considered to  Yes No | plic Private  ply26/2008  ply2 |