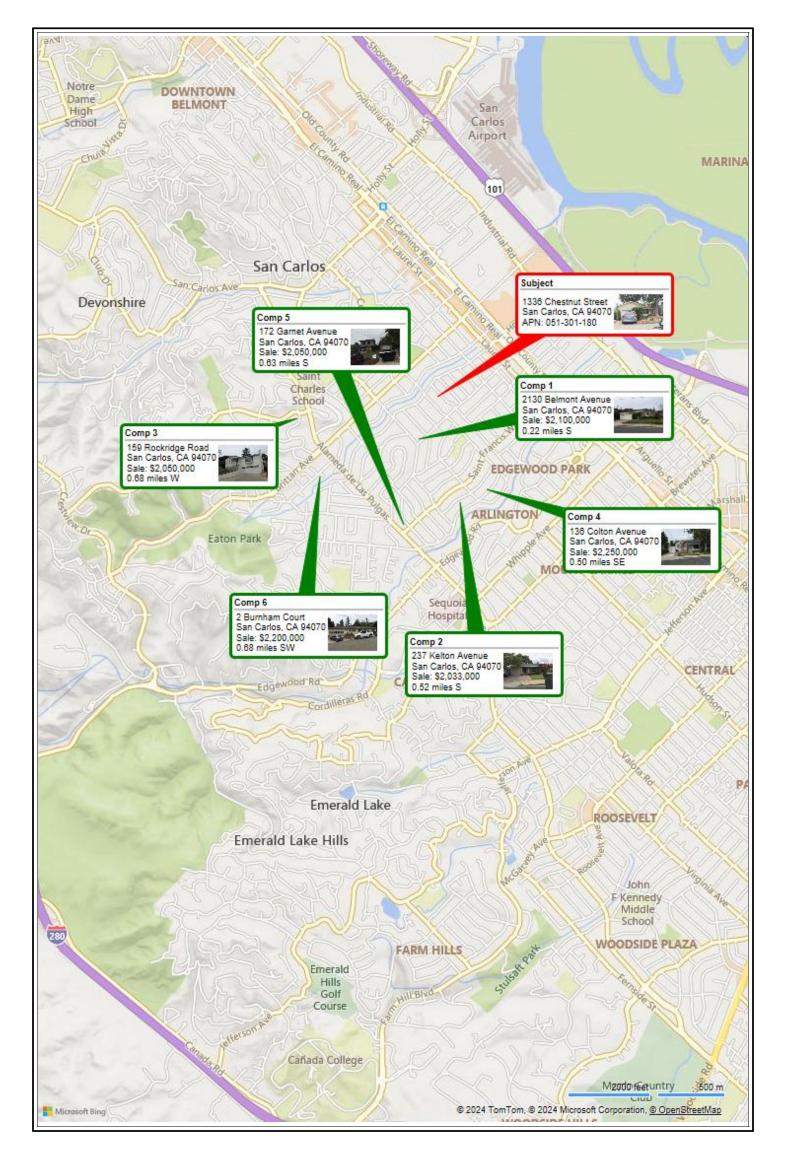

ef Description: SOUTHEASTERLY2 LOT3

Buyer Name: BERES, RICHARD K; BERES, DANIELLE Buyer Vesting: CP

Seller Name: BERES, RICHARD K

Legal Description: Solick: 14

Subdivision: OAK PARK SAN MATEO CO

## Bluebay Appraisal Inc. **LOCATION MAP ADDENDUM**

File No. 35868689 Case No. 58322

| Property Address  | 1336 Chestnut Street |           |                     |                  |                  |          |
|-------------------|----------------------|-----------|---------------------|------------------|------------------|----------|
| City San Carlos   | County               | San Mateo | State               | CA               | Zip Code         | 94070    |
| Lender/Client Wed | gewood Inc           | Address   | 2015 Manhattan Beac | h Blvd Suite 100 | , Redondo Beach, | CA 90278 |