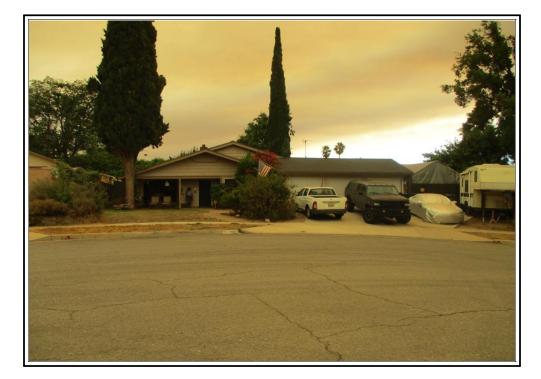

M

File No.35923757Internal File#306FelisaCourt\_Redlands

| Owner Horvath James P and Horvath Petr | ina A  |                |                    |                     |                      |            |
|----------------------------------------|--------|----------------|--------------------|---------------------|----------------------|------------|
| Property Address 306 Felisa Ct         |        |                |                    |                     |                      |            |
| City Redlands                          | County | San Bernardino | State              | CA                  | Zip Code             | 92373-7170 |
| Client Wedgewood Inc                   | -      | Address        | 2015 Manhattan Bea | ch Blvd, Suite #100 | ), Redondo Beach, CA | A 90278    |



Intentionally Left Blank

Alternate Street View

| Intentionally Left Blank |
|--------------------------|
|                          |
|                          |
|                          |
|                          |
|                          |
|                          |
|                          |
|                          |
|                          |
|                          |
|                          |
|                          |
|                          |
|                          |
|                          |
|                          |

Elite Appraisal Service COMPARABLES 1-2-3

| Borrower Neighbor to Neighbor Homes LLC |        |                |                    |                     |                     |            |
|----------------------------------