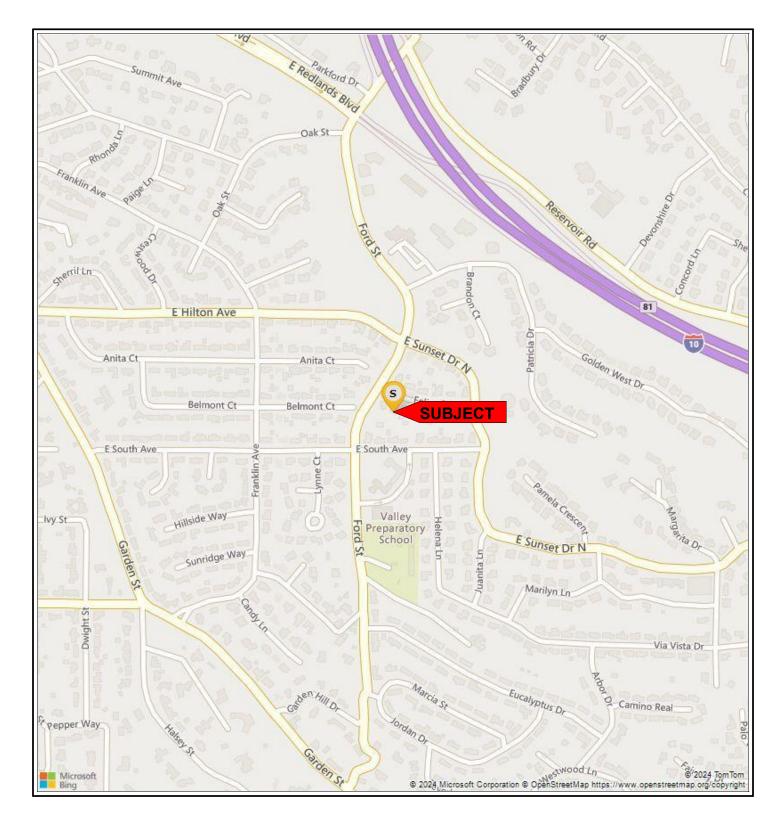

Appraisal Service FLOOD MAP ADDENDUM

File No.35923757Internal File#306FelisaCourt\_Redlands

| Borrower Neighbor to Neighbor | Homes LLC |                |                     |                    |                     |            |
|-------------------------------|-----------|----------------|---------------------|--------------------|---------------------|------------|
| Property Address 306 Felisa   | a Ct      |                |                     |                    |                     |            |
| City Redlands                 | County    | San Bernardino | State               | CA                 | Zip Code            | 92373-7170 |
| Lender/Client Wedgewood Inc   |           | Address        | 2015 Manhattan Bead | h Blvd, Suite #100 | , Redondo Beach, CA | 90278      |



#### Flood Map Legends

#### Flood Zones

- Areas inundated by 100-year flooding Areas inundated by 500-year flooding Areas of undetermined but possible flood hazards Floodway areas with velocity hazard Floodway areas
- COBRA zone

#### Flood Zone Determination

| In Special Flood Hazard Area (Flood Zone): |   |        |        | Out                 |             |            |  |
|--------------------------------------------|---|--------|--------|---------------------|-------------|------------|--|
| Within 250 ft. of multiple flood zones?    |   |        |        | Not within 250 feet |             |            |  |
| Community:060279                           |   |        |        |                     |             |            |  |
| Community Name:                            |   |