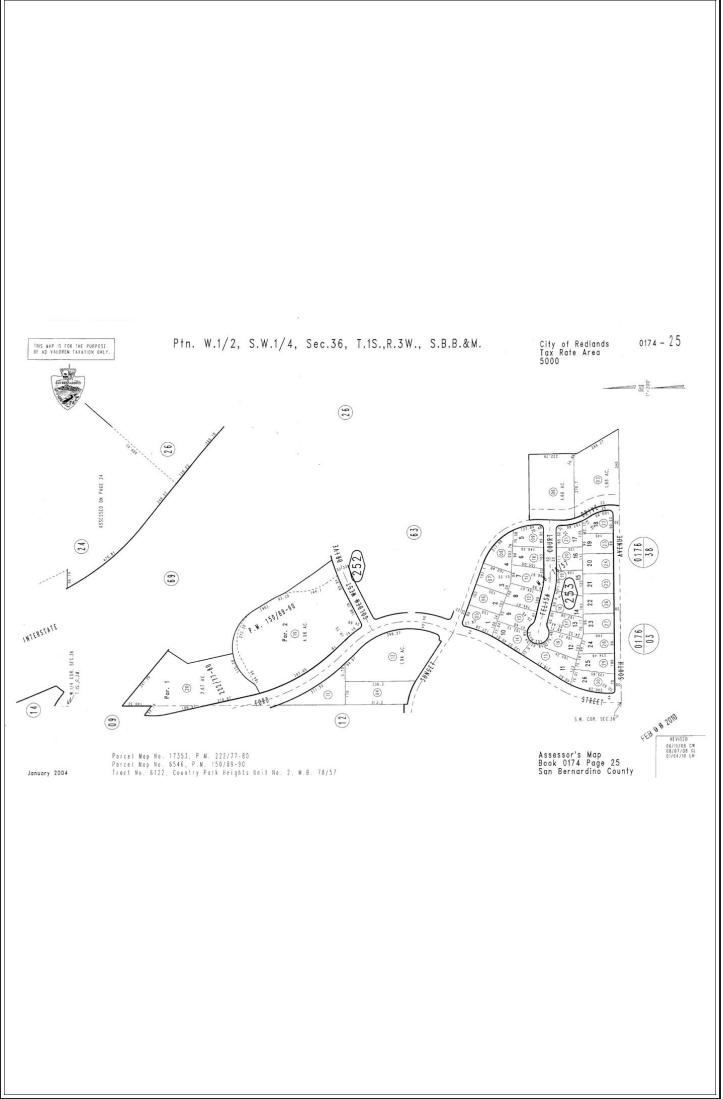

Customer that ordered and paid for the Report and is based on the property information provided by that Customer. That Customer's use of this Report is subject to the terms agreed to by that Customer when accessing this product. THE SELLER OF THIS REPORT MAKES NO REPRESENTATIONS OR WARRANTIES TO ANY PARTY CONCERNING THE CONTENT, ACCURACY, OR COMPLETENESS OF THIS REPORT INCLUDING ANY WARRANTY OR MERCHANTABILITY OR FITNESS FOR A PARTICULAR PURPOSE. The seller of this Report shall not have any liability to any third party for any use or misuse of this Report.

# Owner Horvath James P and Horvath Petrina A Property Address 306 Felisa Ct City Redlands County San Bernardino State CA Zip Code 92373-7170 Client Wedgewood Inc Address 2015 Manhattan Beach Blvd, Suite #100, Redondo Beach, CA 90278



**APPRAISAL COMPLIANCE** 

File No. 35923757 Internal File# 306FelisaCourt\_Redlands

| Borrower/Client Neighbor to Neighbor Homes LLC |        |                |       |    |          |            |
|------------------------------------------------|--------|----------------|-------|----|----------|------------|
| Address 306 Felisa Ct                          |        |                |       |    | Unit No. |            |
| City Redlands                                  | County | San Bernardino | State | CA | Zip Code | 92373-7170 |
| Lender/Client Wedgewood Inc                    | •      |                |       |    | ·        |            |

| City Redlands                          |                                                                                            | Count