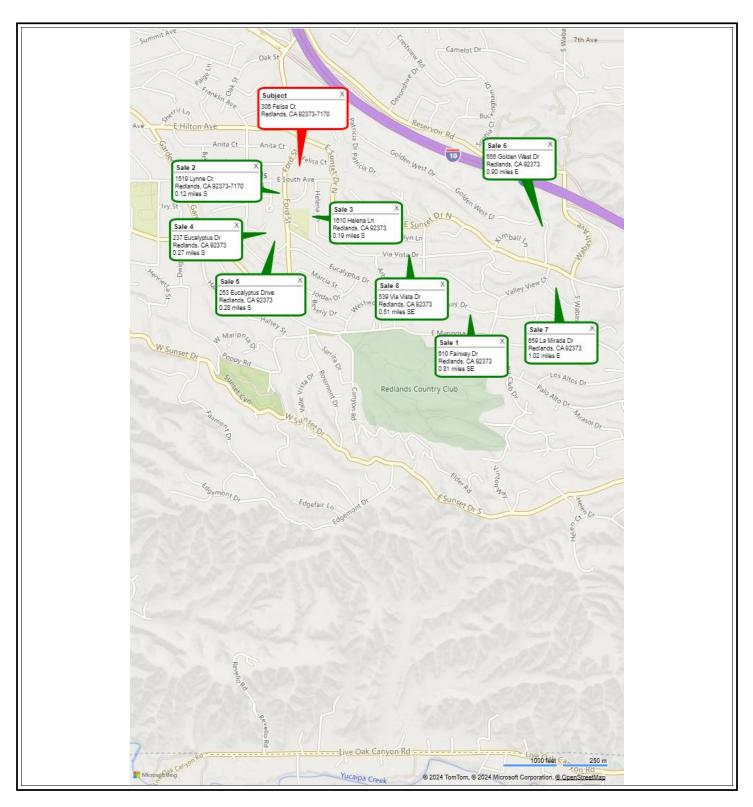

9/2011 Produced by ClickFORMS Software 800-622-8727 Page 20 of 26

#### Elite Appraisal Service Subject and Comparable Location Map

File No. 35923757 Internal File# 306FelisaCourt\_Redlands

#### Owner Horvath James P and Horvath Petrina A

| Property Address 306 Felisa Ct |        |                |                    |                     |                     |            |
|--------------------------------|--------|----------------|--------------------|---------------------|---------------------|------------|
| City Redlands                  | County | San Bernardino | State              | CA                  | Zip Code            | 92373-7170 |
| Client Wedgewood Inc           |        | Address        | 2015 Manhattan Bea | ch Blvd, Suite #100 | , Redondo Beach, CA | A 90278    |



UAD Version 9/2011 Produced by ClickFORMS Software 800-622-8727 Page 21 of 26

# Elite Appraisal Service FLOOD MAP ADDENDUM

File No.35923757Internal File#306FelisaCourt\_Redlands

| Borrower Neighbor to Neighbor | Homes LLC |                |                     |                    |                     |            |
|-------------------------------|-----------|----------------|---------------------|--------------------|---------------------|------------|
| Property Address 306 Felisa   | a Ct      |                |                     |                    |                     |            |
| City Redlands                 | County    | San Bernardino | State               | CA                 | Zip Code            | 92373-7170 |
| Lender/Client Wedgewood Inc   |           | Address