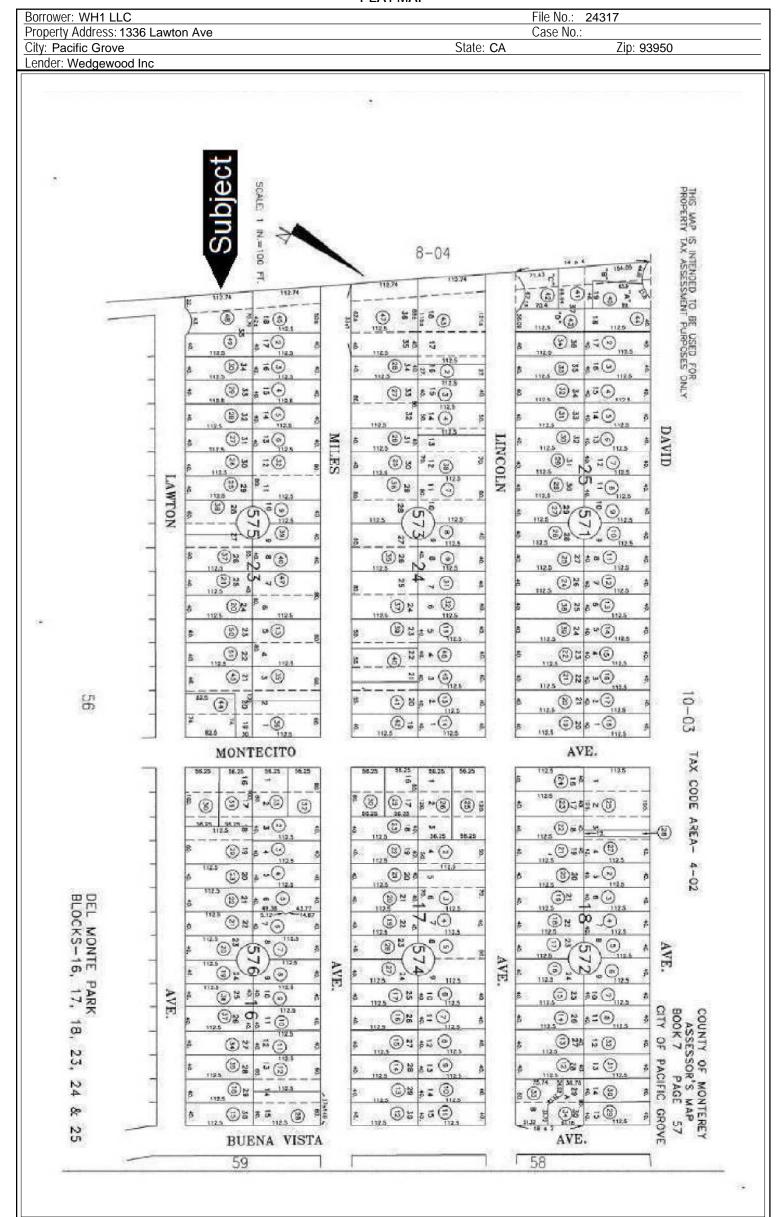

|  |
|                                   |           |            |  |



Sketch by Apex Sketch

|      | AREA C       | ALCULATI | ONS SUM  | MARY      |            |              | AREA | CALCUL | ATIONS | BREAK | DOWN    |   |      |
|------|--------------|----------|----------|-----------|------------|--------------|------|--------|--------|-------|---------|---|------|
| Code | Description  | Factor   | Net Size | Perimeter | Net Totals | Name         | E    | lase x | Height | x     | Width   | = | Area |
| SITE | Subject Site | 1.00     | 7295.14  | 357.53    | 7295.14    |              |      |        |        |       |         |   |      |
|      |              |          |          |           |            | 0 total item | ns   |        |        | (re   | ounded) |   | 0    |



#### **LOCATION MAP**

Borrower: WH1 LLC File No.: 24317 Property Address: 1336 Lawton Ave Case No.: City: Pacific Grove State: CA Zip: 93950 Lender: Wedgewood Inc Pacific Grove Museum of Natural History Berw Congress Ave Congress Ave Park St 19th St (68) Cer George Washington 3 Tithe Park Sinex A Ligh Asilomar Ave Toth St FO AV Gibs Pacific Grove Sunset Dr Sinex Ave 55 unipero Ave 1946 Gibson Ave Eardley Sunset Di 2nd s Comparable Sale 4 David Ave Comparable Sale 1 17 Mile Or 1132 Seaview Ave 1150 Patterson Ln Pacific Grove, CA 93950 Pacific Grove CA 93950 0.94 miles NE Congress Rd 0.51 miles NE 7-Mile Dr mdon St Allice St. Rip Van Winkle David A Forest Lode Open Space prescott Ave Paradise Park Rd Lodge Rd Monterey Bay Charter School Forest David Ave Sawmill Gulch Ro Lincoln Ave B shop