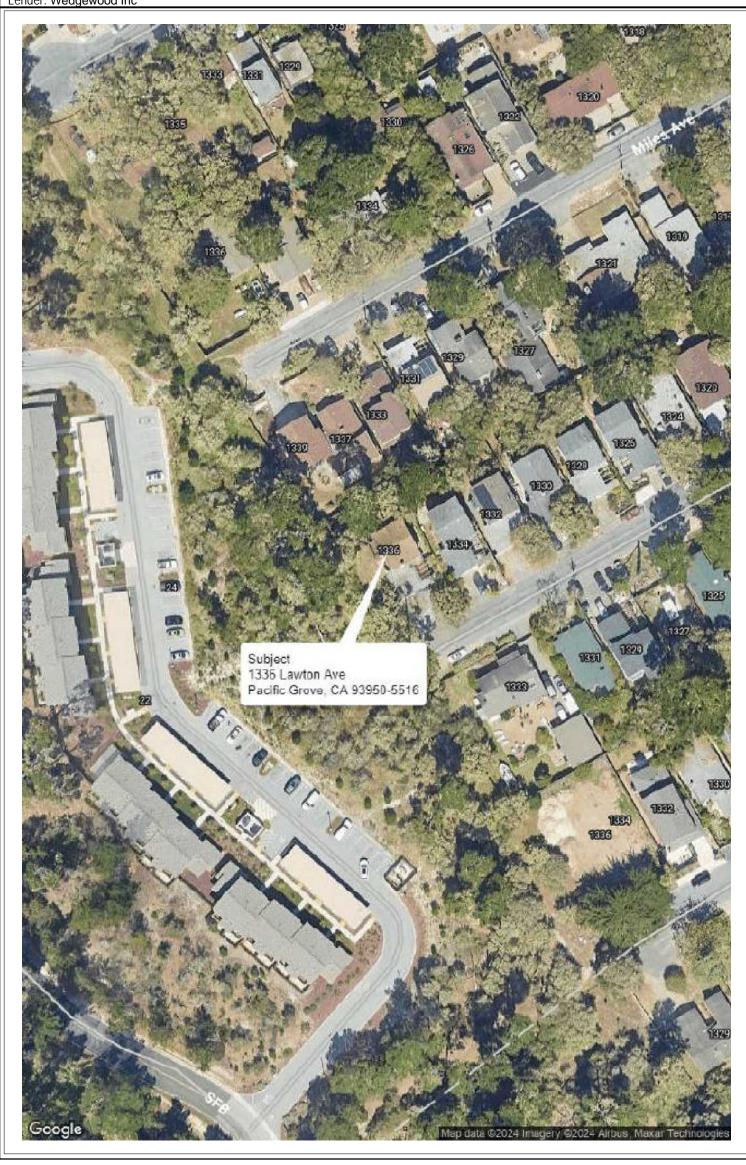

David A Forest Lode Open Space prescott Ave Paradise Park Rd Lodge Rd Monterey Bay Charter School Forest David Ave Sawmill Gulch Ro Lincoln Ave B shop Ave Forest Ave Benito Nº Price Fitness Center Comparable Sale 3 SFB 2861 Ransford Ave Pacific Grove, CA 93950 Holman Hay Morse Dr 0.83 miles NE MOTSO DA Subject Ro Comparable Sale 2 1336 Lawton Ave Comparable Sale 5 913 Syida Dr Pacific Grove, CA 93950-5516 1213 Shafter Ave Pacific Grove CA 93950 Pacific Grove CA 93950 0.57 miles NE 0.24 miles NE Monte Vista TK-8 School 6 Mar V SFB Morse Botanical Reserve (68) Huckleberry Hill 🥼 The Church of Jesus Christ of L (68) Map data ©2024

### **AERIAL MAP**

File No.: 24317 Borrower: WH1 LLC Property Address: 1336 Lawton Ave
City: Pacific Grove
Lender: Wedgewood Inc Case No.:

State: CA Zip: 93950



# SUBJECT PROPERTY PHOTO ADDENDUM

| Borrower: WH1 LLC        |        |            | File No.: 24317       |  |
|--------------------------|--------|------------|-----------------------|--|
| Address: 1336 Lawton Ave |        |            | Case No.:             |  |
| City: Pacific Grove      | St. CA | 7in: 93950 | Lender: Wedgewood Inc |  |



# FRONT VIEW OF SUBJECT PROPERTY

Date: September 22, 2024

REAR VIEW OF SUBJECT PROPERTY



STREET SCENE

# COMPARABLE PROPERTY PHOTO ADDENDUM

 Borrower: WH1 LLC
 File No.:
 24317

 Address: 1336 Lawton Ave
 Case No.:

 City: Pacific Grove
 St: CA
 Zip: 93950
 Lender: Wedgewood Inc



### COMPARABLE SALE #1

1150 Patterson Ln Pacific Grove CA 93950 Sale Date: s08/24;c07/24 Sale Price: \$ 1,230,000



#### COMPARABLE SALE #2

913 Syida Dr Paci