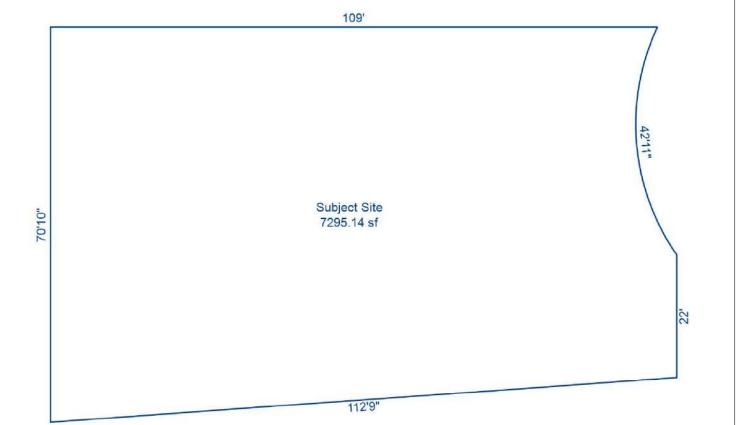

ning Pexplain the trends in | data is based ditional information t there are not  Ct Name:  Overall Trend  Stable  Stable  Stable  Stable  In listings and sales of | any p             | Declining Declining Declining Increasing Increasing Declining |

# FLOORPLAN SKETCH

| Borrower: WH1 LLC                 | File N    | 0.: 24317  |  |
|-----------------------------------|-----------|------------|--|
| Property Address: 1336 Lawton Ave | Case      | No.:       |  |
| City: Pacific Grove               | State: CA | Zip: 93950 |  |
| Lender: Wedgewood Inc             |           |            |  |
|                                   |           |            |  |
|                                   |           |            |  |
|                                   |           |            |  |



Sketch by Apex Sketch

|      | AREA C       | ALCULATI | ONS SUM  | MARY      |            |              | AREA | CALCUL | ATIONS | BREAK | DOWN    |   |      |
|------|--------------|----------|----------|-----------|------------|--------------|------|--------|--------|-------|---------|---|------|
| Code | Description  | Factor   | Net Size | Perimeter | Net Totals | Name         | E    | lase x | Height | x     | Width   | = | Area |
| SITE | Subject Site | 1.00     | 7295.14  | 357.53    | 7295.14    |              |      |        |        |       |         |   |      |
|      |              |          |          |           |            | 0 total item | ns   |        |        | (re   | ounded) |   | 0    |



#### **LOCATION MAP**

Borrower: WH1 LLC File No.: 24317 Property Addres