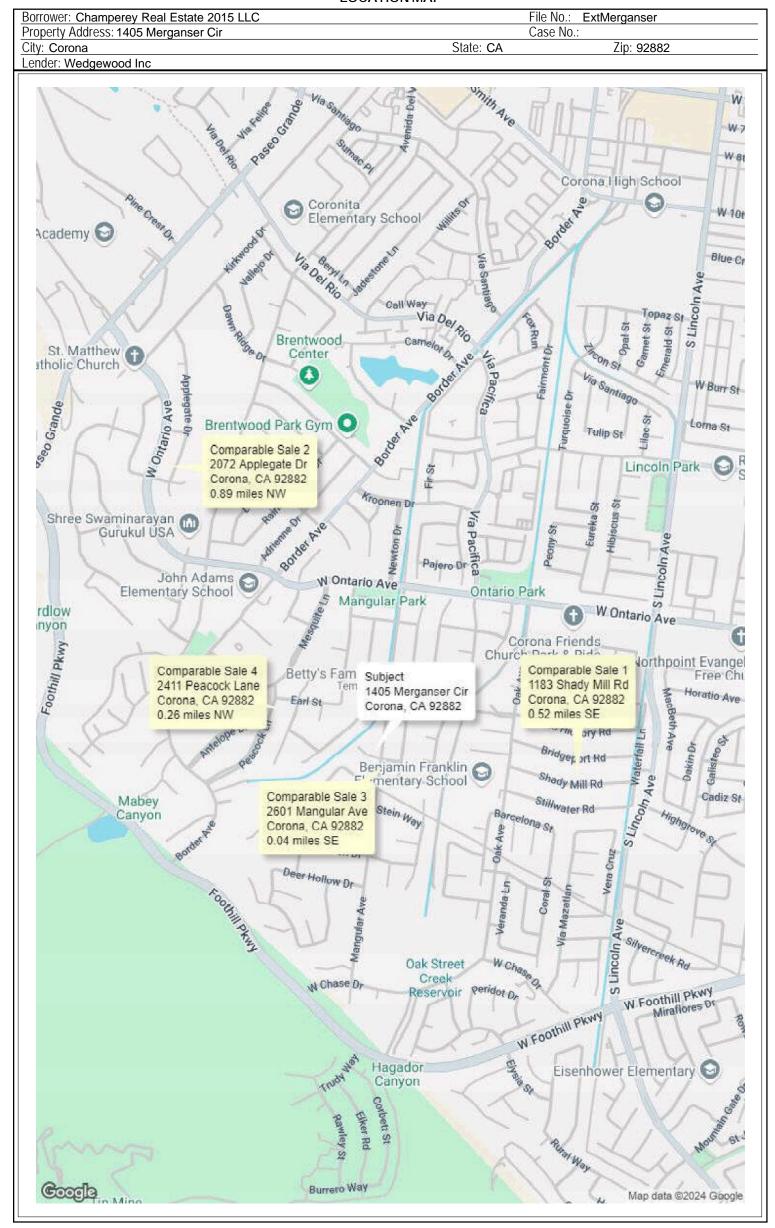

Clear Capital Wedgewood Inc 2015 Manhattan Beach Blvd Suite 100 Redondo Beach, CA, 90278

File Number: ExtMerganser

In accordance with your request, I have appraised the real property at:

1405 Merganser Cir Corona, CA 92882