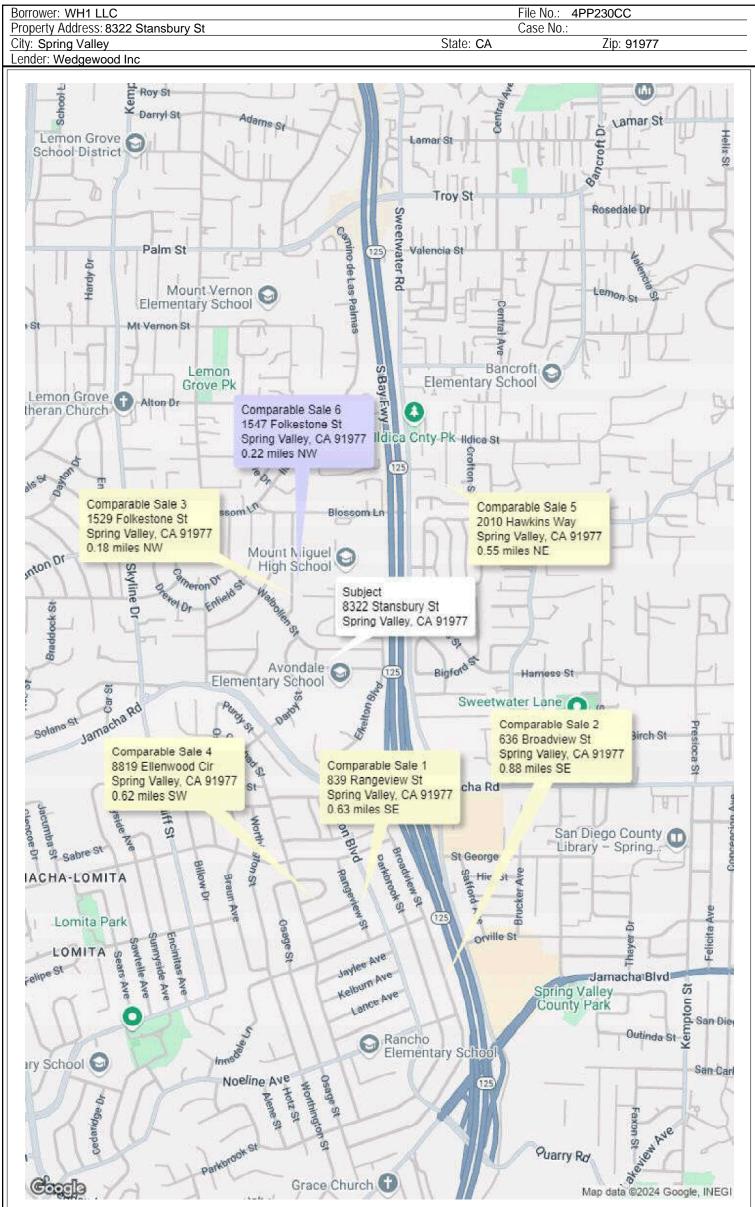

# Exterior-Only Inspection Residential Appraisal Report File No. 4PP230CC

|                                                                                                                                                                                                                                                                                                                                                                                                                                                                                                                                                                                                                                                                                                                                                                                                                                                                                                                                                                                                                                                                                                                                             | to provide the render/client with an a                                                                                                                                                                                                                                                                                                                                                                                                                                                                                                                                                                                                                                                                                                                                                                                                                                                             | accurate, and adequatery st                                                                                                                                                                                                                                                                                                                                                                                                                                                                                                                                                                                                                                                                                                                                                                                                                                                                                                     | ipported, opinion of the ma                                                                                                                                                                                                                                                                                                                                                                                                                                                                                                                                                                                                                                                                                                                                                                                                                                                                                                                                                                                                                                                                                                                                                                                                                                                                                                                                                                                                                                                                                                                                                                                                                                                                                                                                                                                                                                                                                                                                                                                                                                                                                                                                                                                                                                                                                                                                                                                                                                                                                                                            | arket value of the subject proper                                                                                                                                                                                                                                                                                                                                             |
|---------------------------------------------------------------------------------------------------------------------------------------------------------------------------------------------------------------------------------------------------------------------------------------------------------------------------------------------------------------------------------------------------------------------------------------------------------------------------------------------------------------------------------------------------------------------------------------------------------------------------------------------------------------------------------------------------------------------------------------------------------------------------------------------------------------------------------------------------------------------------------------------------------------------------------------------------------------------------------------------------------------------------------------------------------------------------------------------------------------------------------------------|----------------------------------------------------------------------------------------------------------------------------------------------------------------------------------------------------------------------------------------------------------------------------------------------------------------------------------------------------------------------------------------------------------------------------------------------------------------------------------------------------------------------------------------------------------------------------------------------------------------------------------------------------------------------------------------------------------------------------------------------------------------------------------------------------------------------------------------------------------------------------------------------------|---------------------------------------------------------------------------------------------------------------------------------------------------------------------------------------------------------------------------------------------------------------------------------------------------------------------------------------------------------------------------------------------------------------------------------------------------------------------------------------------------------------------------------------------------------------------------------------------------------------------------------------------------------------------------------------------------------------------------------------------------------------------------------------------------------------------------------------------------------------------------------------------------------------------------------|--------------------------------------------------------------------------------------------------------------------------------------------------------------------------------------------------------------------------------------------------------------------------------------------------------------------------------------------------------------------------------------------------------------------------------------------------------------------------------------------------------------------------------------------------------------------------------------------------------------------------------------------------------------------------------------------------------------------------------------------------------------------------------------------------------------------------------------------------------------------------------------------------------------------------------------------------------------------------------------------------------------------------------------------------------------------------------------------------------------------------------------------------------------------------------------------------------------------------------------------------------------------------------------------------------------------------------------------------------------------------------------------------------------------------------------------------------------------------------------------------------------------------------------------------------------------------------------------------------------------------------------------------------------------------------------------------------------------------------------------------------------------------------------------------------------------------------------------------------------------------------------------------------------------------------------------------------------------------------------------------------------------------------------------------------------------------------------------------------------------------------------------------------------------------------------------------------------------------------------------------------------------------------------------------------------------------------------------------------------------------------------------------------------------------------------------------------------------------------------------------------------------------------------------------------|-------------------------------------------------------------------------------------------------------------------------------------------------------------------------------------------------------------------------------------------------------------------------------------------------------------------------------------------------------------------------------|
| Property Address 8322 Stansbury St                                                                                                                                                                                                                                                                                                                                                                                                                                                                                                                                                                                                                                                                                                                                                                                                                                                                                                                                                                                                                                                                                                          | ł                                                                                                                                                                                                                                                                                                                                                                                                                                                                                                                                                                                                                                                                                                                                                                                                                                                                                                  | City Spring Valley                                                                                                                                                                                                                                                                                                                                                                                                                                                                                                                                                                                                                                                                                                                                                                                                                                                                                                              |                                                                                                                                                                                                                                                                                                                                                                                                                                                                                                                                                                                                                                                                                                                                                                                                                                                                                                                                                                                                                                                                                                                                                                                                                                                                                                                                                                                                                                                                                                                                                                                                                                                                                                                                                                                                                                                                                                                                                                                                                                                                                                                                                                                                                                                                                                                                                                                                                                                                                                                                                        | e CA Zip Code 91977                                                                                                                                                                                                                                                                                                                                                           |
| Borrower WH1 LLC                                                                                                                                                                                                                                                                                                                                                                                                                                                                                                                                                                                                                                                                                                                                                                                                                                                                                                                                                                                                                                                                                                                            | Owner of Public Reco                                                                                                                                                                                                                                                                                                                                                                                                                                                                                                                                                                                                                                                                                                                                                                                                                                                                               | d Garza Jr, Manuel                                                                                                                                                                                                                                                                                                                                                                                                                                                                                                                                                                                                                                                                                                                                                                                                                                                                                                              |                                                                                                                                                                                                                                                                                                                                                                                                                                                                                                                                                                                                                                                                                                                                                                                                                                                                                                                                                                                                                                                                                                                                                                                                                                                                                                                                                                                                                                                                                                                                                                                                                                                                                                                                                                                                                                                                                                                                                                                                                                                                                                                                                                                                                                                                                                                                                                                                                                                                                                                                                        | nty San Diego                                                                                                                                                                                                                                                                                                                                                                 |
| Legal Description Lot 82 Map 4097                                                                                                                                                                                                                                                                                                                                                                                                                                                                                                                                                                                                                                                                                                                                                                                                                                                                                                                                                                                                                                                                                                           |                                                                                                                                                                                                                                                                                                                                                                                                                                                                                                                                                                                                                                                                                                                                                                                                                                                                                                    |                                                                                                                                                                                                                                                                                                                                                                                                                                                                                                                                                                                                                                                                                                                                                                                                                                                                                                                                 | Cour                                                                                                                                                                                                                                                                                                                                                                                                                                                                                                                                                                                                                                                                                                                                                                                                                                                                                                                                                                                                                                                                                                                                                                                                                                                                                                                                                                                                                                                                                                                                                                                                                                                                                                                                                                                                                                                                                                                                                                                                                                                                                                                                                                                                                                                                                                                                                                                                                                                                                                                                                   | Sun Diogo                                                                                                                                                                                                                                                                                                                                                                     |
|                                                                                                                                                                                                                                                                                                                                                                                                                                                                                                                                                                                                                                                                                                                                                                                                                                                                                                                                                                                                                                                                                                                                             |                                                                                                                                                                                                                                                                                                                                                                                                                                                                                                                                                                                                                                                                                                                                                                                                                                                                                                    | T                                                                                                                                                                                                                                                                                                                                                                                                                                                                                                                                                                                                                                                                                                                                                                                                                                                                                                                               | DE                                                                                                                                                                                                                                                                                                                                                                                                                                                                                                                                                                                                                                                                                                                                                                                                                                                                                                                                                                                                                                                                                                                                                                                                                                                                                                                                                                                                                                                                                                                                                                                                                                                                                                                                                                                                                                                                                                                                                                                                                                                                                                                                                                                                                                                                                                                                                                                                                                                                                                                                                     | Taura (*                                                                                                                                                                                                                                                                                                                                                                      |
| Assessor's Parcel # 577-412-09-00                                                                                                                                                                                                                                                                                                                                                                                                                                                                                                                                                                                                                                                                                                                                                                                                                                                                                                                                                                                                                                                                                                           |                                                                                                                                                                                                                                                                                                                                                                                                                                                                                                                                                                                                                                                                                                                                                                                                                                                                                                    | Tax Year 2023                                                                                                                                                                                                                                                                                                                                                                                                                                                                                                                                                                                                                                                                                                                                                                                                                                                                                                                   |                                                                                                                                                                                                                                                                                                                                                                                                                                                                                                                                                                                                                                                                                                                                                                                                                                                                                                                                                                                                                                                                                                                                                                                                                                                                                                                                                                                                                                                                                                                                                                                                                                                                                                                                                                                                                                                                                                                                                                                                                                                                                                                                                                                                                                                                                                                                                                                                                                                                                                                                                        | Taxes \$ 4,40                                                                                                                                                                                                                                                                                                                                                                 |
| Neighborhood Name Spring Valley Rancho                                                                                                                                                                                                                                                                                                                                                                                                                                                                                                                                                                                                                                                                                                                                                                                                                                                                                                                                                                                                                                                                                                      |                                                                                                                                                                                                                                                                                                                                                                                                                                                                                                                                                                                                                                                                                                                                                                                                                                                                                                    | Map Reference 1290-J2                                                                                                                                                                                                                                                                                                                                                                                                                                                                                                                                                                                                                                                                                                                                                                                                                                                                                                           |                                                                                                                                                                                                                                                                                                                                                                                                                                                                                                                                                                                                                                                                                                                                                                                                                                                                                                                                                                                                                                                                                                                                                                                                                                                                                                                                                                                                                                                                                                                                                                                                                                                                                                                                                                                                                                                                                                                                                                                                                                                                                                                                                                                                                                                                                                                                                                                                                                                                                                                                                        | sus Tract 0140.02                                                                                                                                                                                                                                                                                                                                                             |
| Occupant X Owner Tenant Vacant                                                                                                                                                                                                                                                                                                                                                                                                                                                                                                                                                                                                                                                                                                                                                                                                                                                                                                                                                                                                                                                                                                              | Special Assessments                                                                                                                                                                                                                                                                                                                                                                                                                                                                                                                                                                                                                                                                                                                                                                                                                                                                                | \$ <b>0</b>                                                                                                                                                                                                                                                                                                                                                                                                                                                                                                                                                                                                                                                                                                                                                                                                                                                                                                                     | PUD HOA \$ <b>0</b>                                                                                                                                                                                                                                                                                                                                                                                                                                                                                                                                                                                                                                                                                                                                                                                                                                                                                                                                                                                                                                                                                                                                                                                                                                                                                                                                                                                                                                                                                                                                                                                                                                                                                                                                                                                                                                                                                                                                                                                                                                                                                                                                                                                                                                                                                                                                                                                                                                                                                                                                    | per year per mor                                                                                                                                                                                                                                                                                                                                                              |
| Property Rights Appraised X Fee Simple                                                                                                                                                                                                                                                                                                                                                                                                                                                                                                                                                                                                                                                                                                                                                                                                                                                                                                                                                                                                                                                                                                      | Leasehold Other (describe)                                                                                                                                                                                                                                                                                                                                                                                                                                                                                                                                                                                                                                                                                                                                                                                                                                                                         |                                                                                                                                                                                                                                                                                                                                                                                                                                                                                                                                                                                                                                                                                                                                                                                                                                                                                                                                 |                                                                                                                                                                                                                                                                                                                                                                                                                                                                                                                                                                                                                                                                                                                                                                                                                                                                                                                                                                                                                                                                                                                                                                                                                                                                                                                                                                                                                                                                                                                                                                                                                                                                                                                                                                                                                                                                                                                                                                                                                                                                                                                                                                                                                                                                                                                                                                                                                                                                                                                                                        |                                                                                                                                                                                                                                                                                                                                                                               |
| Assignment Type Purchase Transaction                                                                                                                                                                                                                                                                                                                                                                                                                                                                                                                                                                                                                                                                                                                                                                                                                                                                                                                                                                                                                                                                                                        | Refinance Transaction X Other (de                                                                                                                                                                                                                                                                                                                                                                                                                                                                                                                                                                                                                                                                                                                                                                                                                                                                  | scribe) <b>Servicina</b>                                                                                                                                                                                                                                                                                                                                                                                                                                                                                                                                                                                                                                                                                                                                                                                                                                                                                                        |                                                                                                                                                                                                                                                                                                                                                                                                                                                                                                                                                                                                                                                                                                                                                                                                                                                                                                                                                                                                                                                                                                                                                                                                                                                                                                                                                                                                                                                                                                                                                                                                                                                                                                                                                                                                                                                                                                                                                                                                                                                                                                                                                                                                                                                                                                                                                                                                                                                                                                                                                        |                                                                                                                                                                                                                                                                                                                                                                               |
| Lender/Client Wedgewood Inc                                                                                                                                                                                                                                                                                                                                                                                                                                                                                                                                                                                                                                                                                                                                                                                                                                                                                                                                                                                                                                                                                                                 |                                                                                                                                                                                                                                                                                                                                                                                                                                                                                                                                                                                                                                                                                                                                                                                                                                                                                                    | nhattan Beach Blvd Su                                                                                                                                                                                                                                                                                                                                                                                                                                                                                                                                                                                                                                                                                                                                                                                                                                                                                                           | ite 100 Redondo Be                                                                                                                                                                                                                                                                                                                                                                                                                                                                                                                                                                                                                                                                                                                                                                                                                                                                                                                                                                                                                                                                                                                                                                                                                                                                                                                                                                                                                                                                                                                                                                                                                                                                                                                                                                                                                                                                                                                                                                                                                                                                                                                                                                                                                                                                                                                                                                                                                                                                                                                                     | ach CA 90278                                                                                                                                                                                                                                                                                                                                                                  |
| Is the subject property currently offered for sale or ha                                                                                                                                                                                                                                                                                                                                                                                                                                                                                                                                                                                                                                                                                                                                                                                                                                                                                                                                                                                                                                                                                    |                                                                                                                                                                                                                                                                                                                                                                                                                                                                                                                                                                                                                                                                                                                                                                                                                                                                                                    |                                                                                                                                                                                                                                                                                                                                                                                                                                                                                                                                                                                                                                                                                                                                                                                                                                                                                                                                 | ·                                                                                                                                                                                                                                                                                                                                                                                                                                                                                                                                                                                                                                                                                                                                                                                                                                                                                                                                                                                                                                                                                                                                                                                                                                                                                                                                                                                                                                                                                                                                                                                                                                                                                                                                                                                                                                                                                                                                                                                                                                                                                                                                                                                                                                                                                                                                                                                                                                                                                                                                                      |                                                                                                                                                                                                                                                                                                                                                                               |
|                                                                                                                                                                                                                                                                                                                                                                                                                                                                                                                                                                                                                                                                                                                                                                                                                                                                                                                                                                                                                                                                                                                                             |                                                                                                                                                                                                                                                                                                                                                                                                                                                                                                                                                                                                                                                                                                                                                                                                                                                                                                    |                                                                                                                                                                                                                                                                                                                                                                                                                                                                                                                                                                                                                                                                                                                                                                                                                                                                                                                                 |                                                                                                                                                                                                                                                                                                                                                                                                                                                                                                                                                                                                                                                                                                                                                                                                                                                                                                                                                                                                                                                                                                                                                                                                                                                                                                                                                                                                                                                                                                                                                                                                                                                                                                                                                                                                                                                                                                                                                                                                                                                                                                                                                                                                                                                                                                                                                                                                                                                                                                                                                        |                                                                                                                                                                                                                                                                                                                                                                               |
| Report data source(s) used, offering price(s), and dat                                                                                                                                                                                                                                                                                                                                                                                                                                                                                                                                                                                                                                                                                                                                                                                                                                                                                                                                                                                                                                                                                      | -                                                                                                                                                                                                                                                                                                                                                                                                                                                                                                                                                                                                                                                                                                                                                                                                                                                                                                  |                                                                                                                                                                                                                                                                                                                                                                                                                                                                                                                                                                                                                                                                                                                                                                                                                                                                                                                                 |                                                                                                                                                                                                                                                                                                                                                                                                                                                                                                                                                                                                                                                                                                                                                                                                                                                                                                                                                                                                                                                                                                                                                                                                                                                                                                                                                                                                                                                                                                                                                                                                                                                                                                                                                                                                                                                                                                                                                                                                                                                                                                                                                                                                                                                                                                                                                                                                                                                                                                                                                        |                                                                                                                                                                                                                                                                                                                                                                               |
| 08/30/2024, an off market date of 09/                                                                                                                                                                                                                                                                                                                                                                                                                                                                                                                                                                                                                                                                                                                                                                                                                                                                                                                                                                                                                                                                                                       | /04/2024, an original list price                                                                                                                                                                                                                                                                                                                                                                                                                                                                                                                                                                                                                                                                                                                                                                                                                                                                   | <u>e of \$650,000, and a fi</u>                                                                                                                                                                                                                                                                                                                                                                                                                                                                                                                                                                                                                                                                                                                                                                                                                                                                                                 | nal list price of \$724,                                                                                                                                                                                                                                                                                                                                                                                                                                                                                                                                                                                                                                                                                                                                                                                                                                                                                                                                                                                                                                                                                                                                                                                                                                                                                                                                                                                                                                                                                                                                                                                                                                                                                                                                                                                                                                                                                                                                                                                                                                                                                                                                                                                                                                                                                                                                                                                                                                                                                                                               | ,500.                                                                                                                                                                                                                                                                                                                                                                         |
| I did did not analyze the contract for sale f                                                                                                                                                                                                                                                                                                                                                                                                                                                                                                                                                                                                                                                                                                                                                                                                                                                                                                                                                                                                                                                                                               | for the subject purchase transaction. Expl                                                                                                                                                                                                                                                                                                                                                                                                                                                                                                                                                                                                                                                                                                                                                                                                                                                         | ain the results of the analysis of                                                                                                                                                                                                                                                                                                                                                                                                                                                                                                                                                                                                                                                                                                                                                                                                                                                                                              | the contract for sale or why th                                                                                                                                                                                                                                                                                                                                                                                                                                                                                                                                                                                                                                                                                                                                                                                                                                                                                                                                                                                                                                                                                                                                                                                                                                                                                                                                                                                                                                                                                                                                                                                                                                                                                                                                                                                                                                                                                                                                                                                                                                                                                                                                                                                                                                                                                                                                                                                                                                                                                                                        | ne analysis was not performed.                                                                                                                                                                                                                                                                                                                                                |
|                                                                                                                                                                                                                                                                                                                                                                                                                                                                                                                                                                                                                                                                                                                                                                                                                                                                                                                                                                                                                                                                                                                                             |                                                                                                                                                                                                                                                                                                                                                                                                                                                                                                                                                                                                                                                                                                                                                                                                                                                                                                    |                                                                                                                                                                                                                                                                                                                                                                                                                                                                                                                                                                                                                                                                                                                                                                                                                                                                                                                                 |                                                                                                                                                                                                                                                                                                                                                                                                                                                                                                                                                                                                                                                                                                                                                                                                                                                                                                                                                                                                                                                                                                                                                                                                                                                                                                                                                                                                                                                                                                                                                                                                                                                                                                                                                                                                                                                                                                                                                                                                                                                                                                                                                                                                                                                                                                                                                                                                                                                                                                                                                        |                                                                                                                                                                                                                                                                                                                                                                               |
|                                                                                                                                                                                                                                                                                                                                                                                                                                                                                                                                                                                                                                                                                                                                                                                                                                                                                                                                                                                                                                                                                                                                             |                                                                                                                                                                                                                                                                                                                                                                                                                                                                                                                                                                                                                                                                                                                                                                                                                                                                                                    |                                                                                                                                                                                                                                                                                                                                                                                                                                                                                                                                                                                                                                                                                                                                                                                                                                                                                                                                 |                                                                                                                                                                                                                                                                                                                                                                                                                                                                                                                                                                                                                                                                                                                                                                                                                                                                                                                                                                                                                                                                                                                                                                                                                                                                                                                                                                                                                                                                                                                                                                                                                                                                                                                                                                                                                                                                                                                                                                                                                                                                                                                                                                                                                                                                                                                                                                                                                                                                                                                                                        |                                                                                                                                                                                                                                                                                                                                                                               |
| Contract Price \$ Date of Contr                                                                                                                                                                                                                                                                                                                                                                                                                                                                                                                                                                                                                                                                                                                                                                                                                                                                                                                                                                                                                                                                                                             | ract ls the property                                                                                                                                                                                                                                                                                                                                                                                                                                                                                                                                                                                                                                                                                                                                                                                                                                                                               | seller the owner of public recor                                                                                                                                                                                                                                                                                                                                                                                                                                                                                                                                                                                                                                                                                                                                                                                                                                                                                                | rd? Yes No Da                                                                                                                                                                                                                                                                                                                                                                                                                                                                                                                                                                                                                                                                                                                                                                                                                                                                                                                                                                                                                                                                                                                                                                                                                                                                                                                                                                                                                                                                                                                                                                                                                                                                                                                                                                                                                                                                                                                                                                                                                                                                                                                                                                                                                                                                                                                                                                                                                                                                                                                                          | ata Source(s)                                                                                                                                                                                                                                                                                                                                                                 |
|                                                                                                                                                                                                                                                                                                                                                                                                                                                                                                                                                                                                                                                                                                                                                                                                                                                                                                                                                                                                                                                                                                                                             |                                                                                                                                                                                                                                                                                                                                                                                                                                                                                                                                                                                                                                                                                                                                                                                                                                                                                                    |                                                                                                                                                                                                                                                                                                                                                                                                                                                                                                                                                                                                                                                                                                                                                                                                                                                                                                                                 |                                                                                                                                                                                                                                                                                                                                                                                                                                                                                                                                                                                                                                                                                                                                                                                                                                                                                                                                                                                                                                                                                                                                                                                                                                                                                                                                                                                                                                                                                                                                                                                                                                                                                                                                                                                                                                                                                                                                                                                                                                                                                                                                                                                                                                                                                                                                                                                                                                                                                                                                                        |                                                                                                                                                                                                                                                                                                                                                                               |
| Is there any financial assistance (loan charges, sale o                                                                                                                                                                                                                                                                                                                                                                                                                                                                                                                                                                                                                                                                                                                                                                                                                                                                                                                                                                                                                                                                                     |                                                                                                                                                                                                                                                                                                                                                                                                                                                                                                                                                                                                                                                                                                                                                                                                                                                                                                    | rice, etc.) to be paid by any part                                                                                                                                                                                                                                                                                                                                                                                                                                                                                                                                                                                                                                                                                                                                                                                                                                                                                              | y on behall of the borrower?                                                                                                                                                                                                                                                                                                                                                                                                                                                                                                                                                                                                                                                                                                                                                                                                                                                                                                                                                                                                                                                                                                                                                                                                                                                                                                                                                                                                                                                                                                                                                                                                                                                                                                                                                                                                                                                                                                                                                                                                                                                                                                                                                                                                                                                                                                                                                                                                                                                                                                                           | ∐Yes ∐No                                                                                                                                                                                                                                                                                                                                                                      |
| If Yes, report the total dollar amount and describe the                                                                                                                                                                                                                                                                                                                                                                                                                                                                                                                                                                                                                                                                                                                                                                                                                                                                                                                                                                                                                                                                                     | e items to be paid.                                                                                                                                                                                                                                                                                                                                                                                                                                                                                                                                                                                                                                                                                                                                                                                                                                                                                |                                                                                                                                                                                                                                                                                                                                                                                                                                                                                                                                                                                                                                                                                                                                                                                                                                                                                                                                 |                                                                                                                                                                                                                                                                                                                                                                                                                                                                                                                                                                                                                                                                                                                                                                                                                                                                                                                                                                                                                                                                                                                                                                                                                                                                                                                                                                                                                                                                                                                                                                                                                                                                                                                                                                                                                                                                                                                                                                                                                                                                                                                                                                                                                                                                                                                                                                                                                                                                                                                                                        |                                                                                                                                                                                                                                                                                                                                                                               |
|                                                                                                                                                                                                                                                                                                                                                                                                                                                                                                                                                                                                                                                                                                                                                                                                                                                                                                                                                                                                                                                                                                                                             |                                                                                                                                                                                                                                                                                                                                                                                                                                                                                                                                                                                                                                                                                                                                                                                                                                                                                                    |                                                                                                                                                                                                                                                                                                                                                                                                                                                                                                                                                                                                                                                                                                                                                                                                                                                                                                                                 |                                                                                                                                                                                                                                                                                                                                                                                                                                                                                                                                                                                                                                                                                                                                                                                                                                                                                                                                                                                                                                                                                                                                                                                                                                                                                                                                                                                                                                                                                                                                                                                                                                                                                                                                                                                                                                                                                                                                                                                                                                                                                                                                                                                                                                                                                                                                                                                                                                                                                                                                                        |                                                                                                                                                                                                                                                                                                                                                                               |
|                                                                                                                                                                                                                                                                                                                                                                                                                                                                                                                                                                                                                                                                                                                                                                                                                                                                                                                                                                                                                                                                                                                                             |                                                                                                                                                                                                                                                                                                                                                                                                                                                                                                                                                                                                                                                                                                                                                                                                                                                                                                    |                                                                                                                                                                                                                                                                                                                                                                                                                                                                                                                                                                                                                                                                                                                                                                                                                                                                                                                                 |                                                                                                                                                                                                                                                                                                                                                                                                                                                                                                                                                                                                                                                                                                                                                                                                                                                                                                                                                                                                                                                                                                                                                                                                                                                                                                                                                                                                                                                                                                                                                                                                                                                                                                                                                                                                                                                                                                                                                                                                                                                                                                                                                                                                                                                                                                                                                                                                                                                                                                                                                        |                                                                                                                                                                                                                                                                                                                                                                               |
| Note: Race and the racial composition of the neig                                                                                                                                                                                                                                                                                                                                                                                                                                                                                                                                                                                                                                                                                                                                                                                                                                                                                                                                                                                                                                                                                           | hborhood are not appraisal factors                                                                                                                                                                                                                                                                                                                                                                                                                                                                                                                                                                                                                                                                                                                                                                                                                                                                 |                                                                                                                                                                                                                                                                                                                                                                                                                                                                                                                                                                                                                                                                                                                                                                                                                                                                                                                                 |                                                                                                                                                                                                                                                                                                                                                                                                                                                                                                                                                                                                                                                                                                                                                                                                                                                                                                                                                                                                                                                                                                                                                                                                                                                                                                                                                                                                                                                                                                                                                                                                                                                                                                                                                                                                                                                                                                                                                                                                                                                                                                                                                                                                                                                                                                                                                                                                                                                                                                                                                        |                                                                                                                                                                                                                                                                                                                                                                               |
| Neighborhood Characteristics                                                                                                                                                                                                                                                                                                                                                                                                                                                                                                                                                                                                                                                                                                                                                                                                                                                                                                                                                                                                                                                                                                                |                                                                                                                                                                                                                                                                                                                                                                                                                                                                                                                                                                                                                                                                                                                                                                                                                                                                                                    | Housing Trends                                                                                                                                                                                                                                                                                                                                                                                                                                                                                                                                                                                                                                                                                                                                                                                                                                                                                                                  | One-Unit Housi                                                                                                                                                                                                                                                                                                                                                                                                                                                                                                                                                                                                                                                                                                                                                                                                                                                                                                                                                                                                                                                                                                                                                                                                                                                                                                                                                                                                                                                                                                                                                                                                                                                                                                                                                                                                                                                                                                                                                                                                                                                                                                                                                                                                                                                                                                                                                                                                                                                                                                                                         | ing Present Land Use %                                                                                                                                                                                                                                                                                                                                                        |
|                                                                                                                                                                                                                                                                                                                                                                                                                                                                                                                                                                                                                                                                                                                                                                                                                                                                                                                                                                                                                                                                                                                                             |                                                                                                                                                                                                                                                                                                                                                                                                                                                                                                                                                                                                                                                                                                                                                                                                                                                                                                    |                                                                                                                                                                                                                                                                                                                                                                                                                                                                                                                                                                                                                                                                                                                                                                                                                                                                                                                                 |                                                                                                                                                                                                                                                                                                                                                                                                                                                                                                                                                                                                                                                                                                                                                                                                                                                                                                                                                                                                                                                                                                                                                                                                                                                                                                                                                                                                                                                                                                                                                                                                                                                                                                                                                                                                                                                                                                                                                                                                                                                                                                                                                                                                                                                                                                                                                                                                                                                                                                                                                        | <u> </u>                                                                                                                                                                                                                                                                                                                                                                      |
| Location Urban X Suburban Rural                                                                                                                                                                                                                                                                                                                                                                                                                                                                                                                                                                                                                                                                                                                                                                                                                                                                                                                                                                                                                                                                                                             | Property Values Increasing                                                                                                                                                                                                                                                                                                                                                                                                                                                                                                                                                                                                                                                                                                                                                                                                                                                                         |                                                                                                                                                                                                                                                                                                                                                                                                                                                                                                                                                                                                                                                                                                                                                                                                                                                                                                                                 |                                                                                                                                                                                                                                                                                                                                                                                                                                                                                                                                                                                                                                                                                                                                                                                                                                                                                                                                                                                                                                                                                                                                                                                                                                                                                                                                                                                                                                                                                                                                                                                                                                                                                                                                                                                                                                                                                                                                                                                                                                                                                                                                                                                                                                                                                                                                                                                                                                                                                                                                                        | AGE One-Unit 80                                                                                                                                                                                                                                                                                                                                                               |
| Built-Up X Over 75% 25-75% Under                                                                                                                                                                                                                                                                                                                                                                                                                                                                                                                                                                                                                                                                                                                                                                                                                                                                                                                                                                                                                                                                                                            |                                                                                                                                                                                                                                                                                                                                                                                                                                                                                                                                                                                                                                                                                                                                                                                                                                                                                                    |                                                                                                                                                                                                                                                                                                                                                                                                                                                                                                                                                                                                                                                                                                                                                                                                                                                                                                                                 |                                                                                                                                                                                                                                                                                                                                                                                                                                                                                                                                                                                                                                                                                                                                                                                                                                                                                                                                                                                                                                                                                                                                                                                                                                                                                                                                                                                                                                                                                                                                                                                                                                                                                                                                                                                                                                                                                                                                                                                                                                                                                                                                                                                                                                                                                                                                                                                                                                                                                                                                                        | yrs) 2-4 Unit                                                                                                                                                                                                                                                                                                                                                                 |
| Growth Rapid X Stable Slow                                                                                                                                                                                                                                                                                                                                                                                                                                                                                                                                                                                                                                                                                                                                                                                                                                                                                                                                                                                                                                                                                                                  | Marketing Time X Under 3 m                                                                                                                                                                                                                                                                                                                                                                                                                                                                                                                                                                                                                                                                                                                                                                                                                                                                         | iths 3-6 mths Over                                                                                                                                                                                                                                                                                                                                                                                                                                                                                                                                                                                                                                                                                                                                                                                                                                                                                                              | 6 mths 450 Low                                                                                                                                                                                                                                                                                                                                                                                                                                                                                                                                                                                                                                                                                                                                                                                                                                                                                                                                                                                                                                                                                                                                                                                                                                                                                                                                                                                                                                                                                                                                                                                                                                                                                                                                                                                                                                                                                                                                                                                                                                                                                                                                                                                                                                                                                                                                                                                                                                                                                                                                         | 34 Multi-Family 5                                                                                                                                                                                                                                                                                                                                                             |
| Neighborhood Boundaries West: San Diego                                                                                                                                                                                                                                                                                                                                                                                                                                                                                                                                                                                                                                                                                                                                                                                                                                                                                                                                                                                                                                                                                                     |                                                                                                                                                                                                                                                                                                                                                                                                                                                                                                                                                                                                                                                                                                                                                                                                                                                                                                    |                                                                                                                                                                                                                                                                                                                                                                                                                                                                                                                                                                                                                                                                                                                                                                                                                                                                                                                                 |                                                                                                                                                                                                                                                                                                                                                                                                                                                                                                                                                                                                                                                                                                                                                                                                                                                                                                                                                                                                                                                                                                                                                                                                                                                                                                                                                                                                                                                                                                                                                                                                                                                                                                                                                                                                                                                                                                                                                                                                                                                                                                                                                                                                                                                                                                                                                                                                                                                                                                                                                        | 65 Commercial 10                                                                                                                                                                                                                                                                                                                                                              |
| to Jamacha Rd to Helix St, North: Ildi                                                                                                                                                                                                                                                                                                                                                                                                                                                                                                                                                                                                                                                                                                                                                                                                                                                                                                                                                                                                                                                                                                      |                                                                                                                                                                                                                                                                                                                                                                                                                                                                                                                                                                                                                                                                                                                                                                                                                                                                                                    |                                                                                                                                                                                                                                                                                                                                                                                                                                                                                                                                                                                                                                                                                                                                                                                                                                                                                                                                 | 750 Pred.                                                                                                                                                                                                                                                                                                                                                                                                                                                                                                                                                                                                                                                                                                                                                                                                                                                                                                                                                                                                                                                                                                                                                                                                                                                                                                                                                                                                                                                                                                                                                                                                                                                                                                                                                                                                                                                                                                                                                                                                                                                                                                                                                                                                                                                                                                                                                                                                                                                                                                                                              | 64 Other Vacant 5                                                                                                                                                                                                                                                                                                                                                             |
| Neighborhood Description The subject is loc                                                                                                                                                                                                                                                                                                                                                                                                                                                                                                                                                                                                                                                                                                                                                                                                                                                                                                                                                                                                                                                                                                 |                                                                                                                                                                                                                                                                                                                                                                                                                                                                                                                                                                                                                                                                                                                                                                                                                                                                                                    |                                                                                                                                                                                                                                                                                                                                                                                                                                                                                                                                                                                                                                                                                                                                                                                                                                                                                                                                 |                                                                                                                                                                                                                                                                                                                                                                                                                                                                                                                                                                                                                                                                                                                                                                                                                                                                                                                                                                                                                                                                                                                                                                                                                                                                                                                                                                                                                                                                                                                                                                                                                                                                                                                                                                                                                                                                                                                                                                                                                                                                                                                                                                                                                                                                                                                                                                                                                                                                                                                                                        |                                                                                                                                                                                                                                                                                                                                                                               |
| a meighborhood Description The Subject IS IOC                                                                                                                                                                                                                                                                                                                                                                                                                                                                                                                                                                                                                                                                                                                                                                                                                                                                                                                                                                                                                                                                                               | sated in the unincorporated a                                                                                                                                                                                                                                                                                                                                                                                                                                                                                                                                                                                                                                                                                                                                                                                                                                                                      | rea or opring valley, a                                                                                                                                                                                                                                                                                                                                                                                                                                                                                                                                                                                                                                                                                                                                                                                                                                                                                                         | ipprox. To miles ⊨ast                                                                                                                                                                                                                                                                                                                                                                                                                                                                                                                                                                                                                                                                                                                                                                                                                                                                                                                                                                                                                                                                                                                                                                                                                                                                                                                                                                                                                                                                                                                                                                                                                                                                                                                                                                                                                                                                                                                                                                                                                                                                                                                                                                                                                                                                                                                                                                                                                                                                                                                                  | or Downtown San Diego.                                                                                                                                                                                                                                                                                                                                                        |
| 1<br>2                                                                                                                                                                                                                                                                                                                                                                                                                                                                                                                                                                                                                                                                                                                                                                                                                                                                                                                                                                                                                                                                                                                                      |                                                                                                                                                                                                                                                                                                                                                                                                                                                                                                                                                                                                                                                                                                                                                                                                                                                                                                    |                                                                                                                                                                                                                                                                                                                                                                                                                                                                                                                                                                                                                                                                                                                                                                                                                                                                                                                                 |                                                                                                                                                                                                                                                                                                                                                                                                                                                                                                                                                                                                                                                                                                                                                                                                                                                                                                                                                                                                                                                                                                                                                                                                                                                                                                                                                                                                                                                                                                                                                                                                                                                                                                                                                                                                                                                                                                                                                                                                                                                                                                                                                                                                                                                                                                                                                                                                                                                                                                                                                        |                                                                                                                                                                                                                                                                                                                                                                               |
|                                                                                                                                                                                                                                                                                                                                                                                                                                                                                                                                                                                                                                                                                                                                                                                                                                                                                                                                                                                                                                                                                                                                             |                                                                                                                                                                                                                                                                                                                                                                                                                                                                                                                                                                                                                                                                                                                                                                                                                                                                                                    |                                                                                                                                                                                                                                                                                                                                                                                                                                                                                                                                                                                                                                                                                                                                                                                                                                                                                                                                 |                                                                                                                                                                                                                                                                                                                                                                                                                                                                                                                                                                                                                                                                                                                                                                                                                                                                                                                                                                                                                                                                                                                                                                                                                                                                                                                                                                                                                                                                                                                                                                                                                                                                                                                                                                                                                                                                                                                                                                                                                                                                                                                                                                                                                                                                                                                                                                                                                                                                                                                                                        |                                                                                                                                                                                                                                                                                                                                                                               |
| Market Conditions (including support for the above co                                                                                                                                                                                                                                                                                                                                                                                                                                                                                                                                                                                                                                                                                                                                                                                                                                                                                                                                                                                                                                                                                       | onclusions) Loan Discounts, Int                                                                                                                                                                                                                                                                                                                                                                                                                                                                                                                                                                                                                                                                                                                                                                                                                                                                    | erest Buydowns, and                                                                                                                                                                                                                                                                                                                                                                                                                                                                                                                                                                                                                                                                                                                                                                                                                                                                                                             | Concessions are kno                                                                                                                                                                                                                                                                                                                                                                                                                                                                                                                                                                                                                                                                                                                                                                                                                                                                                                                                                                                                                                                                                                                                                                                                                                                                                                                                                                                                                                                                                                                                                                                                                                                                                                                                                                                                                                                                                                                                                                                                                                                                                                                                                                                                                                                                                                                                                                                                                                                                                                                                    | own to occur in this market                                                                                                                                                                                                                                                                                                                                                   |
| The Real estate market in this area is                                                                                                                                                                                                                                                                                                                                                                                                                                                                                                                                                                                                                                                                                                                                                                                                                                                                                                                                                                                                                                                                                                      | s generally stable now and su                                                                                                                                                                                                                                                                                                                                                                                                                                                                                                                                                                                                                                                                                                                                                                                                                                                                      | upply/demand looks to                                                                                                                                                                                                                                                                                                                                                                                                                                                                                                                                                                                                                                                                                                                                                                                                                                                                                                           | be in balance.                                                                                                                                                                                                                                                                                                                                                                                                                                                                                                                                                                                                                                                                                                                                                                                                                                                                                                                                                                                                                                                                                                                                                                                                                                                                                                                                                                                                                                                                                                                                                                                                                                                                                                                                                                                                                                                                                                                                                                                                                                                                                                                                                                                                                                                                                                                                                                                                                                                                                                                                         |                                                                                                                                                                                                                                                                                                                                                                               |
|                                                                                                                                                                                                                                                                                                                                                                                                                                                                                                                                                                                                                                                                                                                                                                                                                                                                                                                                                                                                                                                                                                                                             | - <u>-</u>                                                                                                                                                                                                                                                                                                                                                                                                                                                                                                                                                                                                                                                                                                                                                                                                                                                                                         |                                                                                                                                                                                                                                                                                                                                                                                                                                                                                                                                                                                                                                                                                                                                                                                                                                                                                                                                 |                                                                                                                                                                                                                                                                                                                                                                                                                                                                                                                                                                                                                                                                                                                                                                                                                                                                                                                                                                                                                                                                                                                                                                                                                                                                                                                                                                                                                                                                                                                                                                                                                                                                                                                                                                                                                                                                                                                                                                                                                                                                                                                                                                                                                                                                                                                                                                                                                                                                                                                                                        |                                                                                                                                                                                                                                                                                                                                                                               |
| Dimensions 64x100                                                                                                                                                                                                                                                                                                                                                                                                                                                                                                                                                                                                                                                                                                                                                                                                                                                                                                                                                                                                                                                                                                                           | Area 6400 sf                                                                                                                                                                                                                                                                                                                                                                                                                                                                                                                                                                                                                                                                                                                                                                                                                                                                                       | Shape Recta                                                                                                                                                                                                                                                                                                                                                                                                                                                                                                                                                                                                                                                                                                                                                                                                                                                                                                                     | ngulor                                                                                                                                                                                                                                                                                                                                                                                                                                                                                                                                                                                                                                                                                                                                                                                                                                                                                                                                                                                                                                                                                                                                                                                                                                                                                                                                                                                                                                                                                                                                                                                                                                                                                                                                                                                                                                                                                                                                                                                                                                                                                                                                                                                                                                                                                                                                                                                                                                                                                                                                                 | View N;Res;                                                                                                                                                                                                                                                                                                                                                                   |
|                                                                                                                                                                                                                                                                                                                                                                                                                                                                                                                                                                                                                                                                                                                                                                                                                                                                                                                                                                                                                                                                                                                                             |                                                                                                                                                                                                                                                                                                                                                                                                                                                                                                                                                                                                                                                                                                                                                                                                                                                                                                    | •                                                                                                                                                                                                                                                                                                                                                                                                                                                                                                                                                                                                                                                                                                                                                                                                                                                                                                                               | angulai                                                                                                                                                                                                                                                                                                                                                                                                                                                                                                                                                                                                                                                                                                                                                                                                                                                                                                                                                                                                                                                                                                                                                                                                                                                                                                                                                                                                                                                                                                                                                                                                                                                                                                                                                                                                                                                                                                                                                                                                                                                                                                                                                                                                                                                                                                                                                                                                                                                                                                                                                | view <b>IN, Res</b> ,                                                                                                                                                                                                                                                                                                                                                         |
| Specific Zoning Classification RS                                                                                                                                                                                                                                                                                                                                                                                                                                                                                                                                                                                                                                                                                                                                                                                                                                                                                                                                                                                                                                                                                                           |                                                                                                                                                                                                                                                                                                                                                                                                                                                                                                                                                                                                                                                                                                                                                                                                                                                                                                    | e Family Residential                                                                                                                                                                                                                                                                                                                                                                                                                                                                                                                                                                                                                                                                                                                                                                                                                                                                                                            |                                                                                                                                                                                                                                                                                                                                                                                                                                                                                                                                                                                                                                                                                                                                                                                                                                                                                                                                                                                                                                                                                                                                                                                                                                                                                                                                                                                                                                                                                                                                                                                                                                                                                                                                                                                                                                                                                                                                                                                                                                                                                                                                                                                                                                                                                                                                                                                                                                                                                                                                                        |                                                                                                                                                                                                                                                                                                                                                                               |
| Zoning Compliance X Legal Legal Nonc                                                                                                                                                                                                                                                                                                                                                                                                                                                                                                                                                                                                                                                                                                                                                                                                                                                                                                                                                                                                                                                                                                        | conforming (Grandfathered Use)                                                                                                                                                                                                                                                                                                                                                                                                                                                                                                                                                                                                                                                                                                                                                                                                                                                                     | o Zoning 🔄 Illegal (descrit                                                                                                                                                                                                                                                                                                                                                                                                                                                                                                                                                                                                                                                                                                                                                                                                                                                                                                     |                                                                                                                                                                                                                                                                                                                                                                                                                                                                                                                                                                                                                                                                                                                                                                                                                                                                                                                                                                                                                                                                                                                                                                                                                                                                                                                                                                                                                                                                                                                                                                                                                                                                                                                                                                                                                                                                                                                                                                                                                                                                                                                                                                                                                                                                                                                                                                                                                                                                                                                                                        |                                                                                                                                                                                                                                                                                                                                                                               |
| Is the highest and best use of the subject property as                                                                                                                                                                                                                                                                                                                                                                                                                                                                                                                                                                                                                                                                                                                                                                                                                                                                                                                                                                                                                                                                                      | improved (or as proposed per plans and                                                                                                                                                                                                                                                                                                                                                                                                                                                                                                                                                                                                                                                                                                                                                                                                                                                             | specifications) the present use?                                                                                                                                                                                                                                                                                                                                                                                                                                                                                                                                                                                                                                                                                                                                                                                                                                                                                                | ? 🛛 🗙 Yes 🗌 No If                                                                                                                                                                                                                                                                                                                                                                                                                                                                                                                                                                                                                                                                                                                                                                                                                                                                                                                                                                                                                                                                                                                                                                                                                                                                                                                                                                                                                                                                                                                                                                                                                                                                                                                                                                                                                                                                                                                                                                                                                                                                                                                                                                                                                                                                                                                                                                                                                                                                                                                                      | No, describe.                                                                                                                                                                                                                                                                                                                                                                 |
|                                                                                                                                                                                                                                                                                                                                                                                                                                                                                                                                                                                                                                                                                                                                                                                                                                                                                                                                                                                                                                                                                                                                             |                                                                                                                                                                                                                                                                                                                                                                                                                                                                                                                                                                                                                                                                                                                                                                                                                                                                                                    |                                                                                                                                                                                                                                                                                                                                                                                                                                                                                                                                                                                                                                                                                                                                                                                                                                                                                                                                 |                                                                                                                                                                                                                                                                                                                                                                                                                                                                                                                                                                                                                                                                                                                                                                                                                                                                                                                                                                                                                                                                                                                                                                                                                                                                                                                                                                                                                                                                                                                                                                                                                                                                                                                                                                                                                                                                                                                                                                                                                                                                                                                                                                                                                                                                                                                                                                                                                                                                                                                                                        |                                                                                                                                                                                                                                                                                                                                                                               |
| Utilities Public Other (describe)                                                                                                                                                                                                                                                                                                                                                                                                                                                                                                                                                                                                                                                                                                                                                                                                                                                                                                                                                                                                                                                                                                           | D. L.                                                                                                                                                                                                                                                                                                                                                                                                                                                                                                                                                                                                                                                                                                                                                                                                                                                                                              |                                                                                                                                                                                                                                                                                                                                                                                                                                                                                                                                                                                                                                                                                                                                                                                                                                                                                                                                 |                                                                                                                                                                                                                                                                                                                                                                                                                                                                                                                                                                                                                                                                                                                                                                                                                                                                                                                                                                                                                                                                                                                                                                                                                                                                                                                                                                                                                                                                                                                                                                                                                                                                                                                                                                                                                                                                                                                                                                                                                                                                                                                                                                                                                                                                                                                                                                                                                                                                                                                                                        |                                                                                                                                                                                                                                                                                                                                                                               |
|                                                                                                                                                                                                                                                                                                                                                                                                                                                                                                                                                                                                                                                                                                                                                                                                                                                                                                                                                                                                                                                                                                                                             |                                                                                                                                                                                                                                                                                                                                                                                                                                                                                                                                                                                                                                                                                                                                                                                                                                                                                                    | c Other (describe)                                                                                                                                                                                                                                                                                                                                                                                                                                                                                                                                                                                                                                                                                                                                                                                                                                                                                                              | Off site Improver                                                                                                                                                                                                                                                                                                                                                                                                                                                                                                                                                                                                                                                                                                                                                                                                                                                                                                                                                                                                                                                                                                                                                                                                                                                                                                                                                                                                                                                                                                                                                                                                                                                                                                                                                                                                                                                                                                                                                                                                                                                                                                                                                                                                                                                                                                                                                                                                                                                                                                                                      | ments Type Public Priv                                                                                                                                                                                                                                                                                                                                                        |
|                                                                                                                                                                                                                                                                                                                                                                                                                                                                                                                                                                                                                                                                                                                                                                                                                                                                                                                                                                                                                                                                                                                                             | Publi                                                                                                                                                                                                                                                                                                                                                                                                                                                                                                                                                                                                                                                                                                                                                                                                                                                                                              | c Other (describe)                                                                                                                                                                                                                                                                                                                                                                                                                                                                                                                                                                                                                                                                                                                                                                                                                                                                                                              | Off-site Improven                                                                                                                                                                                                                                                                                                                                                                                                                                                                                                                                                                                                                                                                                                                                                                                                                                                                                                                                                                                                                                                                                                                                                                                                                                                                                                                                                                                                                                                                                                                                                                                                                                                                                                                                                                                                                                                                                                                                                                                                                                                                                                                                                                                                                                                                                                                                                                                                                                                                                                                                      |                                                                                                                                                                                                                                                                                                                                                                               |
| Electricity X                                                                                                                                                                                                                                                                                                                                                                                                                                                                                                                                                                                                                                                                                                                                                                                                                                                                                                                                                                                                                                                                                                                               | Water X                                                                                                                                                                                                                                                                                                                                                                                                                                                                                                                                                                                                                                                                                                                                                                                                                                                                                            | c Other (describe)                                                                                                                                                                                                                                                                                                                                                                                                                                                                                                                                                                                                                                                                                                                                                                                                                                                                                                              | Street Asphalt                                                                                                                                                                                                                                                                                                                                                                                                                                                                                                                                                                                                                                                                                                                                                                                                                                                                                                                                                                                                                                                                                                                                                                                                                                                                                                                                                                                                                                                                                                                                                                                                                                                                                                                                                                                                                                                                                                                                                                                                                                                                                                                                                                                                                                                                                                                                                                                                                                                                                                                                         |                                                                                                                                                                                                                                                                                                                                                                               |
| Electricity   X     Gas   X                                                                                                                                                                                                                                                                                                                                                                                                                                                                                                                                                                                                                                                                                                                                                                                                                                                                                                                                                                                                                                                                                                                 | Water X<br>Sanitary Sewer X                                                                                                                                                                                                                                                                                                                                                                                                                                                                                                                                                                                                                                                                                                                                                                                                                                                                        |                                                                                                                                                                                                                                                                                                                                                                                                                                                                                                                                                                                                                                                                                                                                                                                                                                                                                                                                 | Street Asphalt<br>Alley None                                                                                                                                                                                                                                                                                                                                                                                                                                                                                                                                                                                                                                                                                                                                                                                                                                                                                                                                                                                                                                                                                                                                                                                                                                                                                                                                                                                                                                                                                                                                                                                                                                                                                                                                                                                                                                                                                                                                                                                                                                                                                                                                                                                                                                                                                                                                                                                                                                                                                                                           |                                                                                                                                                                                                                                                                                                                                                                               |
| Electricity X<br>Gas X<br>FEMA Special Flood Hazard Area Yes X N                                                                                                                                                                                                                                                                                                                                                                                                                                                                                                                                                                                                                                                                                                                                                                                                                                                                                                                                                                                                                                                                            | Water         X           Sanitary Sewer         X           No         FEMA Flood Zone X                                                                                                                                                                                                                                                                                                                                                                                                                                                                                                                                                                                                                                                                                                                                                                                                          | FEMA Map # 0607                                                                                                                                                                                                                                                                                                                                                                                                                                                                                                                                                                                                                                                                                                                                                                                                                                                                                                                 | Street Asphalt<br>Alley None                                                                                                                                                                                                                                                                                                                                                                                                                                                                                                                                                                                                                                                                                                                                                                                                                                                                                                                                                                                                                                                                                                                                                                                                                                                                                                                                                                                                                                                                                                                                                                                                                                                                                                                                                                                                                                                                                                                                                                                                                                                                                                                                                                                                                                                                                                                                                                                                                                                                                                                           |                                                                                                                                                                                                                                                                                                                                                                               |
| Electricity   X     Gas   X                                                                                                                                                                                                                                                                                                                                                                                                                                                                                                                                                                                                                                                                                                                                                                                                                                                                                                                                                                                                                                                                                                                 | Water         X           Sanitary Sewer         X           No         FEMA Flood Zone X                                                                                                                                                                                                                                                                                                                                                                                                                                                                                                                                                                                                                                                                                                                                                                                                          |                                                                                                                                                                                                                                                                                                                                                                                                                                                                                                                                                                                                                                                                                                                                                                                                                                                                                                                                 | Street Asphalt<br>Alley None<br>3C1910G FEMA                                                                                                                                                                                                                                                                                                                                                                                                                                                                                                                                                                                                                                                                                                                                                                                                                                                                                                                                                                                                                                                                                                                                                                                                                                                                                                                                                                                                                                                                                                                                                                                                                                                                                                                                                                                                                                                                                                                                                                                                                                                                                                                                                                                                                                                                                                                                                                                                                                                                                                           |                                                                                                                                                                                                                                                                                                                                                                               |
| Electricity X<br>Gas X<br>FEMA Special Flood Hazard Area Yes X N                                                                                                                                                                                                                                                                                                                                                                                                                                                                                                                                                                                                                                                                                                                                                                                                                                                                                                                                                                                                                                                                            | Water     X       Sanitary Sewer     X       No     FEMA Flood Zone X       the market area?     X       Yes     No                                                                                                                                                                                                                                                                                                                                                                                                                                                                                                                                                                                                                                                                                                                                                                                | FEMA Map # 0607<br>If No, describe.                                                                                                                                                                                                                                                                                                                                                                                                                                                                                                                                                                                                                                                                                                                                                                                                                                                                                             | Street Asphalt<br>Alley None<br>3C1910G FEMA                                                                                                                                                                                                                                                                                                                                                                                                                                                                                                                                                                                                                                                                                                                                                                                                                                                                                                                                                                                                                                                                                                                                                                                                                                                                                                                                                                                                                                                                                                                                                                                                                                                                                                                                                                                                                                                                                                                                                                                                                                                                                                                                                                                                                                                                                                                                                                                                                                                                                                           |                                                                                                                                                                                                                                                                                                                                                                               |
| Electricity     X       Gas     X       FEMA Special Flood Hazard Area     Yes       Are the utilities and off-site improvements typical for t                                                                                                                                                                                                                                                                                                                                                                                                                                                                                                                                                                                                                                                                                                                                                                                                                                                                                                                                                                                              | Water     X       Sanitary Sewer     X       No     FEMA Flood Zone X       the market area?     X       Yes     No                                                                                                                                                                                                                                                                                                                                                                                                                                                                                                                                                                                                                                                                                                                                                                                | FEMA Map # 0607<br>If No, describe.                                                                                                                                                                                                                                                                                                                                                                                                                                                                                                                                                                                                                                                                                                                                                                                                                                                                                             | Street Asphalt<br>Alley None<br>3C1910G FEMA                                                                                                                                                                                                                                                                                                                                                                                                                                                                                                                                                                                                                                                                                                                                                                                                                                                                                                                                                                                                                                                                                                                                                                                                                                                                                                                                                                                                                                                                                                                                                                                                                                                                                                                                                                                                                                                                                                                                                                                                                                                                                                                                                                                                                                                                                                                                                                                                                                                                                                           | X Map Date 05/16/2012                                                                                                                                                                                                                                                                                                                                                         |
| Electricity     X       Gas     X       FEMA Special Flood Hazard Area     Yes       Are the utilities and off-site improvements typical for t                                                                                                                                                                                                                                                                                                                                                                                                                                                                                                                                                                                                                                                                                                                                                                                                                                                                                                                                                                                              | Water     X       Sanitary Sewer     X       No     FEMA Flood Zone X       the market area?     X       Yes     No                                                                                                                                                                                                                                                                                                                                                                                                                                                                                                                                                                                                                                                                                                                                                                                | FEMA Map # 0607<br>If No, describe.                                                                                                                                                                                                                                                                                                                                                                                                                                                                                                                                                                                                                                                                                                                                                                                                                                                                                             | Street Asphalt<br>Alley None<br>3C1910G FEMA                                                                                                                                                                                                                                                                                                                                                                                                                                                                                                                                                                                                                                                                                                                                                                                                                                                                                                                                                                                                                                                                                                                                                                                                                                                                                                                                                                                                                                                                                                                                                                                                                                                                                                                                                                                                                                                                                                                                                                                                                                                                                                                                                                                                                                                                                                                                                                                                                                                                                                           | X Map Date 05/16/2012                                                                                                                                                                                                                                                                                                                                                         |
| Electricity     X       Gas     X       FEMA Special Flood Hazard Area     Yes       Are the utilities and off-site improvements typical for t                                                                                                                                                                                                                                                                                                                                                                                                                                                                                                                                                                                                                                                                                                                                                                                                                                                                                                                                                                                              | Water     X       Sanitary Sewer     X       No     FEMA Flood Zone X       the market area?     X       Yes     No                                                                                                                                                                                                                                                                                                                                                                                                                                                                                                                                                                                                                                                                                                                                                                                | FEMA Map # 0607<br>If No, describe.                                                                                                                                                                                                                                                                                                                                                                                                                                                                                                                                                                                                                                                                                                                                                                                                                                                                                             | Street Asphalt<br>Alley None<br>3C1910G FEMA                                                                                                                                                                                                                                                                                                                                                                                                                                                                                                                                                                                                                                                                                                                                                                                                                                                                                                                                                                                                                                                                                                                                                                                                                                                                                                                                                                                                                                                                                                                                                                                                                                                                                                                                                                                                                                                                                                                                                                                                                                                                                                                                                                                                                                                                                                                                                                                                                                                                                                           | X Map Date 05/16/2012                                                                                                                                                                                                                                                                                                                                                         |
| Electricity X<br>Gas X<br>FEMA Special Flood Hazard Area Yes X<br>Are the utilities and off-site improvements typical for t<br>Are there any adverse site conditions or external factor                                                                                                                                                                                                                                                                                                                                                                                                                                                                                                                                                                                                                                                                                                                                                                                                                                                                                                                                                     | Water     X       Sanitary Sewer     X       No     FEMA Flood Zone X       the market area?     X       Yes     No       ors (easements, encroachments, environ                                                                                                                                                                                                                                                                                                                                                                                                                                                                                                                                                                                                                                                                                                                                   | FEMA Map # 0607<br>If No, describe.<br>mental conditions, land uses, et                                                                                                                                                                                                                                                                                                                                                                                                                                                                                                                                                                                                                                                                                                                                                                                                                                                         | Street Asphalt<br>Alley None<br>'3C1910G FEMA<br>c.)? Yes XNo                                                                                                                                                                                                                                                                                                                                                                                                                                                                                                                                                                                                                                                                                                                                                                                                                                                                                                                                                                                                                                                                                                                                                                                                                                                                                                                                                                                                                                                                                                                                                                                                                                                                                                                                                                                                                                                                                                                                                                                                                                                                                                                                                                                                                                                                                                                                                                                                                                                                                          | X            Map Date 05/16/2012            If Yes, describe.                                                                                                                                                                                                                                                                                                                 |
| Electricity       X         Gas       X         FEMA Special Flood Hazard Area       Yes         Are the utilities and off-site improvements typical for t         Are there any adverse site conditions or external factor         Source(s) Used for Physical Characteristics of Proper                                                                                                                                                                                                                                                                                                                                                                                                                                                                                                                                                                                                                                                                                                                                                                                                                                                   | Water     X       Sanitary Sewer     X       No     FEMA Flood Zone X       the market area?     X       Yes     No       ors (easements, encroachments, environ                                                                                                                                                                                                                                                                                                                                                                                                                                                                                                                                                                                                                                                                                                                                   | FEMA Map # 0607<br>If No, describe.<br>mental conditions, land uses, et                                                                                                                                                                                                                                                                                                                                                                                                                                                                                                                                                                                                                                                                                                                                                                                                                                                         | Street Asphalt<br>Alley None<br>3C1910G FEMA<br>c.)? Yes XNo                                                                                                                                                                                                                                                                                                                                                                                                                                                                                                                                                                                                                                                                                                                                                                                                                                                                                                                                                                                                                                                                                                                                                                                                                                                                                                                                                                                                                                                                                                                                                                                                                                                                                                                                                                                                                                                                                                                                                                                                                                                                                                                                                                                                                                                                                                                                                                                                                                                                                           | X Map Date 05/16/2012                                                                                                                                                                                                                                                                                                                                                         |
| Electricity       X         Gas       X         FEMA Special Flood Hazard Area       Yes         Are the utilities and off-site improvements typical for t         Are there any adverse site conditions or external factor         Source(s)       Used for Physical Characteristics of Proper         Other (describe)                                                                                                                                                                                                                                                                                                                                                                                                                                                                                                                                                                                                                                                                                                                                                                                                                    | Water       X         Sanitary Sewer       X         No       FEMA Flood Zone X         the market area?       X         Yes       No         fors (easements, encroachments, environ         rty       Appraisal Files         X       MLS                                                                                                                                                                                                                                                                                                                                                                                                                                                                                                                                                                                                                                                        | FEMA Map # 0607<br>If No, describe.<br>mental conditions, land uses, et<br>X Assessment and Tax Reco<br>Data Source(s) for Gross Li                                                                                                                                                                                                                                                                                                                                                                                                                                                                                                                                                                                                                                                                                                                                                                                             | Street Asphalt<br>Alley None<br>3C1910G FEMA<br>c.)? Yes X No                                                                                                                                                                                                                                                                                                                                                                                                                                                                                                                                                                                                                                                                                                                                                                                                                                                                                                                                                                                                                                                                                                                                                                                                                                                                                                                                                                                                                                                                                                                                                                                                                                                                                                                                                                                                                                                                                                                                                                                                                                                                                                                                                                                                                                                                                                                                                                                                                                                                                          | X            Map Date 05/16/2012            If Yes, describe.            Property Owner                                                                                                                                                                                                                                                                                       |
| Electricity       X         Gas       X         FEMA Special Flood Hazard Area       Yes         Are the utilities and off-site improvements typical for t         Are there any adverse site conditions or external fact         Source(s)       Used for Physical Characteristics of Proper         Other (describe)         GENERAL DESCRIPTION                                                                                                                                                                                                                                                                                                                                                                                                                                                                                                                                                                                                                                                                                                                                                                                          | Water       X         Sanitary Sewer       X         No       FEMA Flood Zone X         the market area?       X         Yes       No         ors (easements, encroachments, environ         rty       Appraisal Files         GENERAL DESCRIPTION                                                                                                                                                                                                                                                                                                                                                                                                                                                                                                                                                                                                                                                 | FEMA Map # 0607<br>If No, describe.<br>mental conditions, land uses, et<br>Assessment and Tax Record<br>Data Source(s) for Gross Li<br>Heating / Cooling                                                                                                                                                                                                                                                                                                                                                                                                                                                                                                                                                                                                                                                                                                                                                                        | Street Asphalt<br>Alley None<br>3C1910G FEMA<br>c.)? Yes X No<br>rds Prior Inspection [<br>iving Area CRS Data<br>Amenities                                                                                                                                                                                                                                                                                                                                                                                                                                                                                                                                                                                                                                                                                                                                                                                                                                                                                                                                                                                                                                                                                                                                                                                                                                                                                                                                                                                                                                                                                                                                                                                                                                                                                                                                                                                                                                                                                                                                                                                                                                                                                                                                                                                                                                                                                                                                                                                                                            | Map Date 05/16/2012  If Yes, describe. Property Owner Car Storage                                                                                                                                                                                                                                                                                                             |
| Electricity       X         Gas       X         FEMA Special Flood Hazard Area       Yes         Are the utilities and off-site improvements typical for t         Are there any adverse site conditions or external factor         Source(s)       Used for Physical Characteristics of Proper         Other (describe)                                                                                                                                                                                                                                                                                                                                                                                                                                                                                                                                                                                                                                                                                                                                                                                                                    | Water       X         Sanitary Sewer       X         No       FEMA Flood Zone X         the market area?       X         Yes       No         fors (easements, encroachments, environ         rty       Appraisal Files         X       MLS                                                                                                                                                                                                                                                                                                                                                                                                                                                                                                                                                                                                                                                        | FEMA Map # 0607<br>If No, describe.<br>mental conditions, land uses, et<br>Assessment and Tax Record<br>Data Source(s) for Gross Li<br>Heating / Cooling                                                                                                                                                                                                                                                                                                                                                                                                                                                                                                                                                                                                                                                                                                                                                                        | Street Asphalt<br>Alley None<br>3C1910G FEMA<br>c.)? Yes X No                                                                                                                                                                                                                                                                                                                                                                                                                                                                                                                                                                                                                                                                                                                                                                                                                                                                                                                                                                                                                                                                                                                                                                                                                                                                                                                                                                                                                                                                                                                                                                                                                                                                                                                                                                                                                                                                                                                                                                                                                                                                                                                                                                                                                                                                                                                                                                                                                                                                                          | X     X     A Map Date 05/16/2012  If Yes, describe. Property Owner Car Storage None                                                                                                                                                                                                                                                                                          |
| Electricity       X         Gas       X         FEMA Special Flood Hazard Area       Yes         Are the utilities and off-site improvements typical for t         Are there any adverse site conditions or external fact         Source(s)       Used for Physical Characteristics of Proper         Other (describe)         GENERAL DESCRIPTION                                                                                                                                                                                                                                                                                                                                                                                                                                                                                                                                                                                                                                                                                                                                                                                          | Water       X         Sanitary Sewer       X         No       FEMA Flood Zone X         the market area?       X         Yes       No         ors (easements, encroachments, environ         rty       Appraisal Files         GENERAL DESCRIPTION                                                                                                                                                                                                                                                                                                                                                                                                                                                                                                                                                                                                                                                 | FEMA Map # 0607<br>If No, describe.<br>mental conditions, land uses, et<br>Assessment and Tax Record<br>Data Source(s) for Gross Li<br>Heating / Cooling                                                                                                                                                                                                                                                                                                                                                                                                                                                                                                                                                                                                                                                                                                                                                                        | Street Asphalt<br>Alley None<br>3C1910G FEMA<br>c.)? Yes X No<br>rds Prior Inspection [<br>iving Area CRS Data<br>Amenities                                                                                                                                                                                                                                                                                                                                                                                                                                                                                                                                                                                                                                                                                                                                                                                                                                                                                                                                                                                                                                                                                                                                                                                                                                                                                                                                                                                                                                                                                                                                                                                                                                                                                                                                                                                                                                                                                                                                                                                                                                                                                                                                                                                                                                                                                                                                                                                                                            | Map Date 05/16/2012  If Yes, describe. Property Owner Car Storage                                                                                                                                                                                                                                                                                                             |
| Electricity       X         Gas       X         FEMA Special Flood Hazard Area       Yes         Are the utilities and off-site improvements typical for t         Are there any adverse site conditions or external fact         Source(s)       Used for Physical Characteristics of Proper         Other (describe)         GENERAL DESCRIPTION         Units       X         one       One with Accessory Unit         # of Stories       2.0                                                                                                                                                                                                                                                                                                                                                                                                                                                                                                                                                                                                                                                                                           | Water       X         Sanitary Sewer       X         Sanitary Sewer       X         No       FEMA Flood Zone X         the market area?       X Yes         No       No         ors (easements, encroachments, environ         rty       Appraisal Files         X MLS         GENERAL DESCRIPTION         X Concrete Slab       Crawl Space         Full Basement       Finished                                                                                                                                                                                                                                                                                                                                                                                                                                                                                                                  | FEMA Map # 0607<br>If No, describe.<br>mental conditions, land uses, et<br>X Assessment and Tax Recor<br>Data Source(s) for Gross Li<br>Heating / Cooling<br>X FWA HWBB<br>Radiant                                                                                                                                                                                                                                                                                                                                                                                                                                                                                                                                                                                                                                                                                                                                              | Street Asphalt<br>Alley None<br>(3C1910G FEMA<br>(c.)? Yes X No<br>(c.)? Yes X Ye                                                                                                                                                                                  | X         Map Date 05/16/2012         If Yes, describe.         Property Owner         Car Storage         None         X Driveway       # of Cars 2                                                                                                                                                                                                                          |
| Electricity       X         Gas       X         FEMA Special Flood Hazard Area       Yes         Are the utilities and off-site improvements typical for t         Are there any adverse site conditions or external factor         Source(s)       Used for Physical Characteristics of Proper         Other (describe)         GENERAL DESCRIPTION         Units       X)         Yone       One with Accessory Unit         # of Stories       2.0         Type       X)         Det.       Att.                                                                                                                                                                                                                                                                                                                                                                                                                                                                                                                                                                                                                                         | Water       X         Sanitary Sewer       X         Sanitary Sewer       X         No       FEMA Flood Zone X         the market area?       X Yes         No       No         ors (easements, encroachments, environ         rty       Appraisal Files         X MLS         GENERAL DESCRIPTION         X Concrete Slab       Crawl Space         Full Basement       Finished         Partial Basement       Finished                                                                                                                                                                                                                                                                                                                                                                                                                                                                          | FEMA Map # 0607<br>If No, describe.<br>mental conditions, land uses, et<br>X Assessment and Tax Record<br>Data Source(s) for Gross Li<br>Heating / Cooling<br>X FWA HWBB<br>Radiant<br>Other                                                                                                                                                                                                                                                                                                                                                                                                                                                                                                                                                                                                                                                                                                                                    | Street Asphalt<br>Alley None<br>(3C1910G FEMA<br>(c.)? Yes X No<br>(c.)? Yes X | X         Map Date 05/16/2012         If Yes, describe.         Property Owner         Car Storage         None         X Driveway # of Cars 2         Driveway SurfaceCar Garage                                                                                                                                                                                             |
| Electricity       X         Gas       X         FEMA Special Flood Hazard Area       Yes         Are the utilities and off-site improvements typical for t         Are there any adverse site conditions or external fact         Source(s) Used for Physical Characteristics of Proper         Other (describe)         GENERAL DESCRIPTION         Units       X) One         One with Accessory Unit         # of Stories       2.0         Type       X) Det.         Att.       S-Det./End Unit         X Existing       Proposed                                                                                                                                                                                                                                                                                                                                                                                                                                                                                                                                                                                                      | Water       X         Sanitary Sewer       X         Sanitary Sewer       X         No       FEMA Flood Zone X         the market area?       X Yes         No       No         ors (easements, encroachments, environ         rty       Appraisal Files         X MLS         GENERAL DESCRIPTION         X Concrete Slab       Crawl Space         Full Basement       Finished         Partial Basement       Finished         Exterior Walls       Stucco                                                                                                                                                                                                                                                                                                                                                                                                                                      | FEMA Map # 0607<br>FEMA Map # 0607<br>If No, describe.<br>mental conditions, land uses, et<br>X Assessment and Tax Record<br>Data Source(s) for Gross Li<br>Heating / Cooling<br>X FWA HWBB<br>Radiant<br>Other<br>Fuel Gas                                                                                                                                                                                                                                                                                                                                                                                                                                                                                                                                                                                                                                                                                                     | Street Asphalt<br>Alley None<br>3C1910G FEMA<br>c.)? Yes X No<br>rds Prior Inspection [<br>ving Area CRS Data<br>Amenities<br>X Fireplace(s) # 1<br>WoodStove(s) # 0<br>X Patio/Deck Paito<br>Porch None                                                                                                                                                                                                                                                                                                                                                                                                                                                                                                                                                                                                                                                                                                                                                                                                                                                                                                                                                                                                                                                                                                                                                                                                                                                                                                                                                                                                                                                                                                                                                                                                                                                                                                                                                                                                                                                                                                                                                                                                                                                                                                                                                                                                                                                                                                                                               | X         Map Date 05/16/2012         If Yes, describe.         Property Owner         Car Storage         None         X Driveway       # of Cars 2         Driveway SurfaceCar Garage         X Garage       # of Cars 2                                                                                                                                                    |
| Electricity       X         Gas       X         FEMA Special Flood Hazard Area       Yes         Are the utilities and off-site improvements typical for t         Are there any adverse site conditions or external factor         Are there any adverse site conditions or external factor         Source(s) Used for Physical Characteristics of Proper         Other (describe)         GENERAL DESCRIPTION         Units       X One         One with Accessory Unit         # of Stories       2.0         Type       X Det.         Att.       S-Det./End Unit         X Existing       Proposed         Under Const.       Design (Style)         Contemp       1                                                                                                                                                                                                                                                                                                                                                                                                                                                                   | Water       X         Sanitary Sewer       X         No       FEMA Flood Zone X         the market area?       X Yes         ors (easements, encroachments, environ         rty       Appraisal Files         X       MLS         GENERAL DESCRIPTION         X       Concrete Slab         Full Basement       Finished         Partial Basement       Finished         Exterior Walls       Stucco         Roof Surface       Comp Shingle                                                                                                                                                                                                                                                                                                                                                                                                                                                       | FEMA Map # 0607<br>If No, describe.<br>mental conditions, land uses, et<br>X Assessment and Tax Recor<br>Data Source(s) for Gross L<br>Heating / Cooling<br>X FWA HWBB<br>Radiant<br>Other<br>Fuel Gas<br>Central Air Conditioning                                                                                                                                                                                                                                                                                                                                                                                                                                                                                                                                                                                                                                                                                              | Street Asphalt<br>Alley None<br>3C1910G FEMA<br>c.)? Yes X No<br>rds Prior Inspection [<br>iving Area CRS Data<br>Amenities<br>X Fireplace(s) # 1<br>WoodStove(s) # 0<br>X Patio/Deck Paito<br>Porch None<br>Pool None                                                                                                                                                                                                                                                                                                                                                                                                                                                                                                                                                                                                                                                                                                                                                                                                                                                                                                                                                                                                                                                                                                                                                                                                                                                                                                                                                                                                                                                                                                                                                                                                                                                                                                                                                                                                                                                                                                                                                                                                                                                                                                                                                                                                                                                                                                                                 | X         Map Date 05/16/2012         If Yes, describe.         Property Owner         Car Storage         None         X Driveway       # of Cars 2         Driveway SurfaceCar Garage         X Garage       # of Cars 2         Carport       # of Cars 0                                                                                                                  |
| Electricity       X         Gas       X         FEMA Special Flood Hazard Area       Yes         Are the utilities and off-site improvements typical for t         Are there any adverse site conditions or external factor         Are there any adverse site conditions or external factor         Source(s) Used for Physical Characteristics of Proper         Other (describe)         GENERAL DESCRIPTION         Units       X One         One with Accessory Unit         # of Stories       2.0         Type       X Det.         Att.       S-Det./End Unit         X Existing       Proposed         Under Const.         Design (Style)       Contemp         Year Built       1960                                                                                                                                                                                                                                                                                                                                                                                                                                             | Water       X         Sanitary Sewer       X         No       FEMA Flood Zone X         the market area?       X Yes         ors (easements, encroachments, environ         rty       Appraisal Files         X       MLS         GENERAL DESCRIPTION         X       Concrete Slab         Full Basement       Finished         Partial Basement       Finished         Exterior Walls       Stucco         Roof Surface       Comp Shingle         Gutters & Downspouts       Yes                                                                                                                                                                                                                                                                                                                                                                                                                | FEMA Map # 0607         If No, describe.         mental conditions, land uses, et         X) Assessment and Tax Record         Data Source(s) for Gross Ling         Heating / Cooling         X) FWA         HWBB         Radiant         Other         Fuel Gas         Central Air Conditioning         Individual                                                                                                                                                                                                                                                                                                                                                                                                                                                                                                                                                                                                           | Street Asphalt<br>Alley None<br>3C1910G FEMA<br>c.)? Yes X No<br>rds Prior Inspection<br>wing Area CRS Data<br>Amenities<br>X Fireplace(s) # 1<br>WoodStove(s) # 0<br>X Patio/Deck Paito<br>Porch None<br>Pool None<br>X Fence Rear/Side                                                                                                                                                                                                                                                                                                                                                                                                                                                                                                                                                                                                                                                                                                                                                                                                                                                                                                                                                                                                                                                                                                                                                                                                                                                                                                                                                                                                                                                                                                                                                                                                                                                                                                                                                                                                                                                                                                                                                                                                                                                                                                                                                                                                                                                                                                               | X         Map Date 05/16/2012         If Yes, describe.         Property Owner         Car Storage         None         X Driveway       # of Cars 2         Driveway Surface Car Garage         X Garage       # of Cars 2         Carport       # of Cars 0         X Attached       Detached                                                                               |
| Electricity       X         Gas       X         FEMA Special Flood Hazard Area       Yes         Are the utilities and off-site improvements typical for t         Are there any adverse site conditions or external factor         Are there any adverse site conditions or external factor         Source(s) Used for Physical Characteristics of Proper         Other (describe)         GENERAL DESCRIPTION         Units       X One         One with Accessory Unit         # of Stories       2.0         Type       X Det.         Att.       S-Det./End Unit         X Existing       Proposed         Under Const.         Design (Style)       Contemp         Year Built       1960         Effective Age (Yrs)       40                                                                                                                                                                                                                                                                                                                                                                                                        | Water       X         Sanitary Sewer       X         No       FEMA Flood Zone X         the market area?       X) Yes       No         ors (easements, encroachments, environ         rty       Appraisal Files       X) MLS         GENERAL DESCRIPTION         X) Concrete Slab       Crawl Space         Full Basement       Finished         Partial Basement       Finished         Exterior Walls       Stucco         Roof Surface       Comp Shingle         Gutters & Downspouts       Yes         Window Type       Vinyl                                                                                                                                                                                                                                                                                                                                                                | FEMA Map # 0607<br>FEMA Map # 0607<br>If No, describe.<br>mental conditions, land uses, et<br>Assessment and Tax Record<br>Data Source(s) for Gross Li<br>Heating / Cooling<br>X FWA HWBB<br>Radiant<br>Other<br>Fuel Gas<br>Central Air Conditioning<br>Individual<br>X Other Wall                                                                                                                                                                                                                                                                                                                                                                                                                                                                                                                                                                                                                                             | Street Asphalt<br>Alley None<br>3C1910G FEMA<br>c.)? Yes X No<br>rds Prior Inspection [<br>iving Area CRS Data<br>Amenities<br>X Fireplace(s) # 1<br>WoodStove(s) # 0<br>X Patio/Deck Paito<br>Porch None<br>Pool None                                                                                                                                                                                                                                                                                                                                                                                                                                                                                                                                                                                                                                                                                                                                                                                                                                                                                                                                                                                                                                                                                                                                                                                                                                                                                                                                                                                                                                                                                                                                                                                                                                                                                                                                                                                                                                                                                                                                                                                                                                                                                                                                                                                                                                                                                                                                 | X         Map Date 05/16/2012         If Yes, describe.         Property Owner         Car Storage         None         X Driveway       # of Cars 2         Driveway SurfaceCar Garage         X Garage       # of Cars 2         Carport       # of Cars 0                                                                                                                  |
| Electricity       X         Gas       X         FEMA Special Flood Hazard Area       Yes         Are the utilities and off-site improvements typical for t         Are there any adverse site conditions or external fact         Source(s)       Used for Physical Characteristics of Proper         Other (describe)         GENERAL DESCRIPTION         Units       X         One       One with Accessory Unit         # of Stories       2.0         Type       X         Det.       Att.         S-Det./End Unit         X       Existing         Proposed       Under Const.         Design (Style)       Contemp         Year Built       1960         Effective Age (Yrs)       40                                                                                                                                                                                                                                                                                                                                                                                                                                                 | Water       X         Sanitary Sewer       X         No       FEMA Flood Zone X         the market area?       X) Yes       No         ors (easements, encroachments, environ         rty       Appraisal Files       X) MLS         GENERAL DESCRIPTION         X) Concrete Slab       Crawl Space         Full Basement       Finished         Partial Basement       Finished         Exterior Walls       Stucco         Roof Surface       Comp Shingle         Gutters & Downspouts       Yes         Window Type       Vinyl                                                                                                                                                                                                                                                                                                                                                                | FEMA Map # 0607         If No, describe.         mental conditions, land uses, et         X) Assessment and Tax Record         Data Source(s) for Gross Ling         Heating / Cooling         X) FWA         HWBB         Radiant         Other         Fuel Gas         Central Air Conditioning         Individual                                                                                                                                                                                                                                                                                                                                                                                                                                                                                                                                                                                                           | Street Asphalt<br>Alley None<br>3C1910G FEMA<br>c.)? Yes X No<br>rds Prior Inspection [<br>ving Area CRS Data<br>Amenities<br>X Fireplace(s) # 1<br>WoodStove(s) # 0<br>X Patio/Deck Paito<br>Porch None<br>Pool None<br>X Fence Rear/Side<br>Other None                                                                                                                                                                                                                                                                                                                                                                                                                                                                                                                                                                                                                                                                                                                                                                                                                                                                                                                                                                                                                                                                                                                                                                                                                                                                                                                                                                                                                                                                                                                                                                                                                                                                                                                                                                                                                                                                                                                                                                                                                                                                                                                                                                                                                                                                                               | X         Map Date 05/16/2012         If Yes, describe.         Property Owner         Car Storage         None         X Driveway       # of Cars 2         Driveway Surface Car Garage         X Garage       # of Cars 2         Carport       # of Cars 0         X Attached       Detached                                                                               |
| Electricity       X         Gas       X         FEMA Special Flood Hazard Area       Yes         Are the utilities and off-site improvements typical for t         Are there any adverse site conditions or external fact         Source(s) Used for Physical Characteristics of Proper         Other (describe)         GENERAL DESCRIPTION         Units       X One         One with Accessory Unit         # of Stories       2.0         Type       X Det.         Att.       S-Det./End Unit         X Existing       Proposed         Under Const.       Design (Style)         Design (Style)       Contemp         Year Built       1960         Effective Age (Yrs)       40         Appliances       Refrigerator       X Range/Oven                                                                                                                                                                                                                                                                                                                                                                                             | Water       X         Sanitary Sewer       X         Sanitary Sewer       X         No       FEMA Flood Zone X         the market area?       X Yes       No         ors (easements, encroachments, environ         rty       Appraisal Files       X MLS         GENERAL DESCRIPTION       X Concrete Slab       Crawl Space         Full Basement       Finished         Partial Basement       Finished         Exterior Walls       Stucco         Roof Surface       Comp Shingle         Gutters & Downspouts       Yes         Window Type       Vinyl         X       Dishwasher       X                                                                                                                                                                                                                                                                                                   | FEMA Map #       0607         If No, describe.       0607         mental conditions, land uses, et       0607         X Assessment and Tax Record       0607         Data Source(s) for Gross Li       0607         Heating / Cooling       0607         X FWA       HWBB         Radiant       000         Other       100         Fuel Gas       100         Individual       100         X Other       Wall         Microwave       Washer/Dryee                                                                                                                                                                                                                                                                                                                                                                                                                                                                             | Street Asphalt<br>Alley None<br>3C1910G FEMA<br>3C1910G FEMA<br>c.)? Yes X No<br>rds Prior Inspection [<br>ving Area CRS Data<br>Amenities<br>X Fireplace(s) # 1<br>WoodStove(s) # 0<br>X Patio/Deck Paito<br>Porch None<br>Pool None<br>X Fence Rear/Side<br>Other None<br>other (describe)                                                                                                                                                                                                                                                                                                                                                                                                                                                                                                                                                                                                                                                                                                                                                                                                                                                                                                                                                                                                                                                                                                                                                                                                                                                                                                                                                                                                                                                                                                                                                                                                                                                                                                                                                                                                                                                                                                                                                                                                                                                                                                                                                                                                                                                           | X         Map Date 05/16/2012         If Yes, describe.         Property Owner         Car Storage         None         X Driveway # of Cars 2         Driveway SurfaceCar Garage         X Garage # of Cars 2         Carport # of Cars 0         X Attached         Built-in                                                                                                |
| Electricity       X         Gas       X         FEMA Special Flood Hazard Area       Yes         Are the utilities and off-site improvements typical for t         Are there any adverse site conditions or external fact         Source(s) Used for Physical Characteristics of Proper         Other (describe)         GENERAL DESCRIPTION         Units       X One         One with Accessory Unit         # of Stories       2.0         Type       X Det.         Att.       S-Det./End Unit         X Existing       Proposed         Under Const.       Design (Style)         Design (Style)       Contemp         Year Built       1960         Effective Age (Yrs)       40         Appliances       Refrigerator       X Range/Oven         Finished area above grade contains:       10                                                                                                                                                                                                                                                                                                                                        | Water       X         Sanitary Sewer       X         Sanitary Sewer       X         No       FEMA Flood Zone X         the market area?       X Yes       No         ors (easements, encroachments, environ         rty       Appraisal Files       X MLS         GENERAL DESCRIPTION       X Concrete Slab       Crawl Space         Full Basement       Finished         Partial Basement       Finished         Exterior Walls       Stucco         Roof Surface       Comp Shingle         Gutters & Downspouts       Yes         Window Type       Vinyl         X       Dishwasher       X         7       Rooms       4                                                                                                                                                                                                                                                                     | FEMA Map #       0607         If No, describe.       0607         mental conditions, land uses, et       01         X Assessment and Tax Record       02         Data Source(s) for Gross Li       02         Heating / Cooling       02         X FWA       HWBB         Radiant       02         Other       02         Fuel Gas       02         Individual       X Other Wall         Microwave       Washer/Drye         rooms       2.0 Bat                                                                                                                                                                                                                                                                                                                                                                                                                                                                               | Street Asphalt<br>Alley None<br>3C1910G FEMA<br>3C1910G FEMA<br>c.)? Yes X No<br>rds Prior Inspection [<br>ving Area CRS Data<br>Amenities<br>X Fireplace(s) # 1<br>WoodStove(s) # 0<br>X Patio/Deck Paito<br>Porch None<br>Pool None<br>X Fence Rear/Side<br>Other None<br>other (describe)                                                                                                                                                                                                                                                                                                                                                                                                                                                                                                                                                                                                                                                                                                                                                                                                                                                                                                                                                                                                                                                                                                                                                                                                                                                                                                                                                                                                                                                                                                                                                                                                                                                                                                                                                                                                                                                                                                                                                                                                                                                                                                                                                                                                                                                           | X         Map Date 05/16/2012         If Yes, describe.         Property Owner         Car Storage         None         X Driveway       # of Cars 2         Driveway Surface Car Garage         X Garage       # of Cars 2         Carport       # of Cars 0         X Attached       Detached                                                                               |
| Electricity       X         Gas       X         FEMA Special Flood Hazard Area       Yes         Are the utilities and off-site improvements typical for t         Are there any adverse site conditions or external fact         Source(s) Used for Physical Characteristics of Proper         Other (describe)         GENERAL DESCRIPTION         Units       X One         One with Accessory Unit         # of Stories       2.0         Type       X Det.         Att.       S-Det./End Unit         X Existing       Proposed         Under Const.       Design (Style)         Design (Style)       Contemp         Year Built       1960         Effective Age (Yrs)       40         Appliances       Refrigerator       X Range/Oven                                                                                                                                                                                                                                                                                                                                                                                             | Water       X         Sanitary Sewer       X         Sanitary Sewer       X         No       FEMA Flood Zone X         the market area?       X Yes       No         ors (easements, encroachments, environ         rty       Appraisal Files       X MLS         GENERAL DESCRIPTION       X Concrete Slab       Crawl Space         Full Basement       Finished         Partial Basement       Finished         Exterior Walls       Stucco         Roof Surface       Comp Shingle         Gutters & Downspouts       Yes         Window Type       Vinyl         X       Dishwasher       X         7       Rooms       4                                                                                                                                                                                                                                                                     | FEMA Map #       0607         If No, describe.       0607         mental conditions, land uses, et       01         X Assessment and Tax Record       02         Data Source(s) for Gross Li       02         Heating / Cooling       02         X FWA       HWBB         Radiant       02         Other       02         Fuel Gas       02         Individual       X Other Wall         Microwave       Washer/Drye         rooms       2.0 Bat                                                                                                                                                                                                                                                                                                                                                                                                                                                                               | Street Asphalt<br>Alley None<br>3C1910G FEMA<br>3C1910G FEMA<br>c.)? Yes X No<br>rds Prior Inspection [<br>ving Area CRS Data<br>Amenities<br>X Fireplace(s) # 1<br>WoodStove(s) # 0<br>X Patio/Deck Paito<br>Porch None<br>Pool None<br>X Fence Rear/Side<br>Other None<br>other (describe)                                                                                                                                                                                                                                                                                                                                                                                                                                                                                                                                                                                                                                                                                                                                                                                                                                                                                                                                                                                                                                                                                                                                                                                                                                                                                                                                                                                                                                                                                                                                                                                                                                                                                                                                                                                                                                                                                                                                                                                                                                                                                                                                                                                                                                                           | X         Map Date 05/16/2012         If Yes, describe.         Property Owner         Car Storage         None         X Driveway # of Cars 2         Driveway SurfaceCar Garage         X Garage # of Cars 2         Carport # of Cars 0         X Attached         Built-in                                                                                                |
| Electricity       X         Gas       X         FEMA Special Flood Hazard Area       Yes         Are the utilities and off-site improvements typical for t         Are there any adverse site conditions or external fact         Source(s) Used for Physical Characteristics of Proper         Other (describe)         GENERAL DESCRIPTION         Units       X) One         One with Accessory Unit         # of Stories       2.0         Type       X) Det.         Att.       S-Det./End Unit         X Existing       Proposed         Under Const.       Design (Style) Contemp         Year Built 1960       Effective Age (Yrs) 40         Appliances       Refrigerator       X) Range/Oven         Finished area above grade contains:       Additional features (special energy efficient items, etc.)                                                                                                                                                                                                                                                                                                                        | Water       X         Sanitary Sewer       X         Sanitary Sewer       X         No       FEMA Flood Zone X         the market area?       X Yes       No         ors (easements, encroachments, environ         rty       Appraisal Files       X MLS         GENERAL DESCRIPTION         X Concrete Slab       Crawl Space         Full Basement       Finished         Partial Basement       Finished         Exterior Walls       Stucco         Roof Surface       Comp Shingle         Gutters & Downspouts       Yes         Window Type       Vinyl         X Dishwasher       X Disposal         7 Rooms       4 Bec         ct.)       Interior features unknown                                                                                                                                                                                                                     | FEMA Map #       0607         If No, describe.       mental conditions, land uses, et         Max       Assessment and Tax Record         Data Source(s) for Gross Li       Heating / Cooling         Max       Heating / Cooling         Radiant       Other         Fuel Gas       Central Air Conditioning         Individual       X) Other         Washer/Drye       rooms         2.0 Bat         This is a drive by.                                                                                                                                                                                                                                                                                                                                                                                                                                                                                                     | Street       Asphalt         Alley       None         '3C1910G       FEMA         'ds       Prior Inspection         'ving Area       CRS Data         Amenities       Amenities         'X Fireplace(s) # 1       WoodStove(s) # 0         X Patio/Deck       Patio         Porch       None         Pool       None         Yence       Rear/Side         Other       None         'sr       Other (describe)         h(s)       1,885       Square                                                                                                                                                                                                                                                                                                                                                                                                                                                                                                                                                                                                                                                                                                                                                                                                                                                                                                                                                                                                                                                                                                                                                                                                                                                                                                                                                                                                                                                                                                                                                                                                                                                                                                                                                                                                                                                                  | X         Map Date 05/16/2012         If Yes, describe.         Property Owner         X         Driveway         # of Cars 2         Driveway         # of Cars 2         Driveway Surface Car Garage         X       Garage         # of Cars 2         Carport       # of Cars 3         X       Attached         Built-in                                                 |
| Electricity       X         Gas       X         FEMA Special Flood Hazard Area       Yes         Are the utilities and off-site improvements typical for t         Are there any adverse site conditions or external fact         Source(s) Used for Physical Characteristics of Proper         Other (describe)         GENERAL DESCRIPTION         Units       X One         One with Accessory Unit         # of Stories       2.0         Type       X Det.         Att.       S-Det./End Unit         X Existing       Proposed         Under Const.       Design (Style)         Design (Style)       Contemp         Year Built       1960         Effective Age (Yrs)       40         Appliances       Refrigerator       X Range/Oven         Finished area above grade contains:       10                                                                                                                                                                                                                                                                                                                                        | Water       X         Sanitary Sewer       X         Sanitary Sewer       X         No       FEMA Flood Zone X         the market area?       X Yes       No         ors (easements, encroachments, environ         rty       Appraisal Files       X MLS         GENERAL DESCRIPTION         X Concrete Slab       Crawl Space         Full Basement       Finished         Partial Basement       Finished         Exterior Walls       Stucco         Roof Surface       Comp Shingle         Gutters & Downspouts       Yes         Window Type       Vinyl         X Dishwasher       X Disposal         7 Rooms       4 Bec         ct.)       Interior features unknown                                                                                                                                                                                                                     | FEMA Map #       0607         If No, describe.       mental conditions, land uses, et         Max       Assessment and Tax Record         Data Source(s) for Gross Li       Heating / Cooling         Max       Heating / Cooling         Radiant       Other         Fuel Gas       Central Air Conditioning         Individual       X) Other         Washer/Drye       rooms         2.0 Bat         This is a drive by.                                                                                                                                                                                                                                                                                                                                                                                                                                                                                                     | Street       Asphalt         Alley       None         '3C1910G       FEMA         'ds       Prior Inspection         'ving Area       CRS Data         Amenities       Amenities         'X Fireplace(s) # 1       WoodStove(s) # 0         X Patio/Deck       Patio         Porch       None         Pool       None         Yence       Rear/Side         Other       None         'sr       Other (describe)         h(s)       1,885       Square                                                                                                                                                                                                                                                                                                                                                                                                                                                                                                                                                                                                                                                                                                                                                                                                                                                                                                                                                                                                                                                                                                                                                                                                                                                                                                                                                                                                                                                                                                                                                                                                                                                                                                                                                                                                                                                                  | X         Map Date 05/16/2012         If Yes, describe.         Property Owner         X         Driveway         # of Cars 2         Driveway         # of Cars 2         Driveway Surface Car Garage         X       Garage         # of Cars 2         Carport       # of Cars 3         X       Attached         Built-in                                                 |
| Electricity       X         Gas       X         FEMA Special Flood Hazard Area       Yes         Are the utilities and off-site improvements typical for t         Are there any adverse site conditions or external fact         Source(s) Used for Physical Characteristics of Proper         Other (describe)         GENERAL DESCRIPTION         Units       X) One         One with Accessory Unit         # of Stories       2.0         Type       X) Det.         Att.       S-Det./End Unit         X Existing       Proposed         Under Const.       Design (Style) Contemp         Year Built 1960       Effective Age (Yrs) 40         Appliances       Refrigerator       X) Range/Oven         Finished area above grade contains:       Additional features (special energy efficient items, etc.)                                                                                                                                                                                                                                                                                                                        | Water       X         Sanitary Sewer       X         Sanitary Sewer       X         No       FEMA Flood Zone X         the market area?       X Yes       No         ors (easements, encroachments, environ         rty       Appraisal Files       X MLS         GENERAL DESCRIPTION         X Concrete Slab       Crawl Space         Full Basement       Finished         Partial Basement       Finished         Exterior Walls       Stucco         Roof Surface       Comp Shingle         Gutters & Downspouts       Yes         Window Type       Vinyl         X Dishwasher       X Disposal         7 Rooms       4 Bec         ct.)       Interior features unknown                                                                                                                                                                                                                     | FEMA Map #       0607         If No, describe.       mental conditions, land uses, et         Max       Assessment and Tax Record         Data Source(s) for Gross Li       Heating / Cooling         Max       Heating / Cooling         Radiant       Other         Fuel Gas       Central Air Conditioning         Individual       X) Other         Washer/Drye       rooms         2.0 Bat         This is a drive by.                                                                                                                                                                                                                                                                                                                                                                                                                                                                                                     | Street       Asphalt         Alley       None         '3C1910G       FEMA         'ds       Prior Inspection         'ving Area       CRS Data         Amenities       Amenities         'X Fireplace(s) # 1       WoodStove(s) # 0         X Patio/Deck       Patio         Porch       None         Pool       None         Yence       Rear/Side         Other       None         'sr       Other (describe)         h(s)       1,885       Square                                                                                                                                                                                                                                                                                                                                                                                                                                                                                                                                                                                                                                                                                                                                                                                                                                                                                                                                                                                                                                                                                                                                                                                                                                                                                                                                                                                                                                                                                                                                                                                                                                                                                                                                                                                                                                                                  | X         Map Date 05/16/2012         If Yes, describe.         Property Owner         X         Driveway         # of Cars 2         Driveway         # of Cars 2         Driveway Surface Car Garage         X       Garage         # of Cars 2         Carport       # of Cars 3         X       Attached         Built-in                                                 |
| Electricity       X         Gas       X         FEMA Special Flood Hazard Area       Yes         Are the utilities and off-site improvements typical for t         Are there any adverse site conditions or external fact         Source(s) Used for Physical Characteristics of Proper         Other (describe)         GENERAL DESCRIPTION         Units       X) One         One with Accessory Unit         # of Stories       2.0         Type       X) Det.         Att.       S-Det./End Unit         X Existing       Proposed         Under Const.       Design (Style) Contemp         Year Built 1960       Effective Age (Yrs) 40         Appliances       Refrigerator       X) Range/Oven         Finished area above grade contains:       Additional features (special energy efficient items, etc.)                                                                                                                                                                                                                                                                                                                        | Water       X         Sanitary Sewer       X         Sanitary Sewer       X         No       FEMA Flood Zone X         the market area?       X Yes       No         ors (easements, encroachments, environ         rty       Appraisal Files       X MLS         GENERAL DESCRIPTION         X Concrete Slab       Crawl Space         Full Basement       Finished         Partial Basement       Finished         Exterior Walls       Stucco         Roof Surface       Comp Shingle         Gutters & Downspouts       Yes         Window Type       Vinyl         X Dishwasher       X Disposal         7 Rooms       4 Bec         ct.)       Interior features unknown                                                                                                                                                                                                                     | FEMA Map #       0607         If No, describe.       mental conditions, land uses, et         Max       Assessment and Tax Record         Data Source(s) for Gross Li       Heating / Cooling         Max       Heating / Cooling         Radiant       Other         Fuel Gas       Central Air Conditioning         Individual       X) Other         Washer/Drye       rooms         2.0 Bat         This is a drive by.                                                                                                                                                                                                                                                                                                                                                                                                                                                                                                     | Street       Asphalt         Alley       None         '3C1910G       FEMA         'ds       Prior Inspection         'ving Area       CRS Data         Amenities       Amenities         'X Fireplace(s) # 1       WoodStove(s) # 0         X Patio/Deck       Patio         Porch       None         Pool       None         Yence       Rear/Side         Other       None         'sr       Other (describe)         h(s)       1,885       Square                                                                                                                                                                                                                                                                                                                                                                                                                                                                                                                                                                                                                                                                                                                                                                                                                                                                                                                                                                                                                                                                                                                                                                                                                                                                                                                                                                                                                                                                                                                                                                                                                                                                                                                                                                                                                                                                  | X         Map Date 05/16/2012         If Yes, describe.         Property Owner         X         Driveway         # of Cars 2         Driveway         # of Cars 2         Driveway Surface Car Garage         X       Garage         # of Cars 2         Carport       # of Cars 3         X       Attached         Built-in                                                 |
| Electricity       X         Gas       X         FEMA Special Flood Hazard Area       Yes         Are the utilities and off-site improvements typical for t         Are there any adverse site conditions or external fact         Source(s) Used for Physical Characteristics of Proper         Other (describe)         GENERAL DESCRIPTION         Units       X) One         One with Accessory Unit         # of Stories       2.0         Type       X) Det.         Att.       S-Det./End Unit         X Existing       Proposed         Under Const.       Design (Style) Contemp         Year Built 1960       Effective Age (Yrs) 40         Appliances       Refrigerator       X) Range/Oven         Finished area above grade contains:       Additional features (special energy efficient items, etc.)                                                                                                                                                                                                                                                                                                                        | Water       X         Sanitary Sewer       X         Sanitary Sewer       X         No       FEMA Flood Zone X         the market area?       X Yes       No         ors (easements, encroachments, environ         rty       Appraisal Files       X MLS         GENERAL DESCRIPTION         X Concrete Slab       Crawl Space         Full Basement       Finished         Partial Basement       Finished         Exterior Walls       Stucco         Roof Surface       Comp Shingle         Gutters & Downspouts       Yes         Window Type       Vinyl         X Dishwasher       X Disposal         7 Rooms       4 Bec         ct.)       Interior features unknown                                                                                                                                                                                                                     | FEMA Map #       0607         If No, describe.       mental conditions, land uses, et         Max       Assessment and Tax Record         Data Source(s) for Gross Li       Heating / Cooling         Max       Heating / Cooling         Radiant       Other         Fuel Gas       Central Air Conditioning         Individual       X) Other         Washer/Drye       rooms         2.0 Bat         This is a drive by.                                                                                                                                                                                                                                                                                                                                                                                                                                                                                                     | Street       Asphalt         Alley       None         '3C1910G       FEMA         'ds       Prior Inspection         'ving Area       CRS Data         Amenities       Amenities         'X Fireplace(s) # 1       WoodStove(s) # 0         X Patio/Deck       Patio         Porch       None         Pool       None         Yence       Rear/Side         Other       None         'sr       Other (describe)         h(s)       1,885       Square                                                                                                                                                                                                                                                                                                                                                                                                                                                                                                                                                                                                                                                                                                                                                                                                                                                                                                                                                                                                                                                                                                                                                                                                                                                                                                                                                                                                                                                                                                                                                                                                                                                                                                                                                                                                                                                                  | X         Map Date 05/16/2012         If Yes, describe.         Property Owner         X         Driveway         # of Cars 2         Driveway         # of Cars 2         Driveway Surface Car Garage         X       Garage         # of Cars 2         Carport       # of Cars 3         X       Attached         Built-in                                                 |
| Electricity       X         Gas       X         FEMA Special Flood Hazard Area       Yes         Are the utilities and off-site improvements typical for t         Are there any adverse site conditions or external fact         Source(s) Used for Physical Characteristics of Proper         Other (describe)         GENERAL DESCRIPTION         Units       X) One         One with Accessory Unit         # of Stories       2.0         Type       X) Det.         Att.       S-Det./End Unit         X Existing       Proposed         Under Const.       Design (Style) Contemp         Year Built 1960       Effective Age (Yrs) 40         Appliances       Refrigerator       X) Range/Oven         Finished area above grade contains:       Additional features (special energy efficient items, etc.)                                                                                                                                                                                                                                                                                                                        | Water       X         Sanitary Sewer       X         Sanitary Sewer       X         No       FEMA Flood Zone X         the market area?       X Yes       No         ors (easements, encroachments, environ         rty       Appraisal Files       X MLS         GENERAL DESCRIPTION         X Concrete Slab       Crawl Space         Full Basement       Finished         Partial Basement       Finished         Exterior Walls       Stucco         Roof Surface       Comp Shingle         Gutters & Downspouts       Yes         Window Type       Vinyl         X Dishwasher       X Disposal         7 Rooms       4 Bec         ct.)       Interior features unknown                                                                                                                                                                                                                     | FEMA Map #       0607         If No, describe.       mental conditions, land uses, et         Max       Assessment and Tax Record         Data Source(s) for Gross Li       Heating / Cooling         Max       Heating / Cooling         Radiant       Other         Fuel Gas       Central Air Conditioning         Individual       X) Other         Washer/Drye       rooms         2.0 Bat         This is a drive by.                                                                                                                                                                                                                                                                                                                                                                                                                                                                                                     | Street       Asphalt         Alley       None         '3C1910G       FEMA         'ds       Prior Inspection         'ving Area       CRS Data         Amenities       Amenities         'X Fireplace(s) # 1       WoodStove(s) # 0         X Patio/Deck       Patio         Porch       None         Pool       None         Yence       Rear/Side         Other       None         'sr       Other (describe)         h(s)       1,885       Square                                                                                                                                                                                                                                                                                                                                                                                                                                                                                                                                                                                                                                                                                                                                                                                                                                                                                                                                                                                                                                                                                                                                                                                                                                                                                                                                                                                                                                                                                                                                                                                                                                                                                                                                                                                                                                                                  | X         Map Date 05/16/2012         If Yes, describe.         Property Owner         X         Driveway         # of Cars 2         Driveway         # of Cars 2         Driveway Surface Car Garage         X       Garage         # of Cars 2         Carport       # of Cars 3         X       Attached         Built-in                                                 |
| Electricity       X         Gas       X         FEMA Special Flood Hazard Area       Yes         Are the utilities and off-site improvements typical for t         Are there any adverse site conditions or external fact         Source(s) Used for Physical Characteristics of Proper         Other (describe)         GENERAL DESCRIPTION         Units       X) One         One with Accessory Unit         # of Stories       2.0         Type       X) Det.         Att.       S-Det./End Unit         X Existing       Proposed         Under Const.       Design (Style) Contemp         Year Built 1960       Effective Age (Yrs) 40         Appliances       Refrigerator       X) Range/Oven         Finished area above grade contains:       Additional features (special energy efficient items, etc.)                                                                                                                                                                                                                                                                                                                        | Water       X         Sanitary Sewer       X         Sanitary Sewer       X         No       FEMA Flood Zone X         the market area?       X Yes       No         ors (easements, encroachments, environ         rty       Appraisal Files       X MLS         GENERAL DESCRIPTION         X Concrete Slab       Crawl Space         Full Basement       Finished         Partial Basement       Finished         Exterior Walls       Stucco         Roof Surface       Comp Shingle         Gutters & Downspouts       Yes         Window Type       Vinyl         X Dishwasher       X Disposal         7 Rooms       4 Bec         ct.)       Interior features unknown                                                                                                                                                                                                                     | FEMA Map #       0607         If No, describe.       mental conditions, land uses, et         Max       Assessment and Tax Record         Data Source(s) for Gross Li       Heating / Cooling         Max       Heating / Cooling         Radiant       Other         Fuel Gas       Central Air Conditioning         Individual       X) Other         Washer/Drye       rooms         2.0 Bat         This is a drive by.                                                                                                                                                                                                                                                                                                                                                                                                                                                                                                     | Street       Asphalt         Alley       None         '3C1910G       FEMA         'ds       Prior Inspection         'ving Area       CRS Data         Amenities       Amenities         'X Fireplace(s) # 1       WoodStove(s) # 0         X Patio/Deck       Patio         Porch       None         Pool       None         Yence       Rear/Side         Other       None         'sr       Other (describe)         h(s)       1,885       Square                                                                                                                                                                                                                                                                                                                                                                                                                                                                                                                                                                                                                                                                                                                                                                                                                                                                                                                                                                                                                                                                                                                                                                                                                                                                                                                                                                                                                                                                                                                                                                                                                                                                                                                                                                                                                                                                  | X         Map Date 05/16/2012         If Yes, describe.         Property Owner         X         Driveway         # of Cars 2         Driveway         # of Cars 2         Driveway Surface Car Garage         X       Garage         # of Cars 2         Carport       # of Cars 3         X       Attached         Built-in                                                 |
| Electricity       X         Gas       X         FEMA Special Flood Hazard Area       Yes         Are the utilities and off-site improvements typical for t         Are there any adverse site conditions or external fact         Source(s) Used for Physical Characteristics of Proper         Other (describe)         GENERAL DESCRIPTION         Units       X One         One with Accessory Unit         # of Stories       2.0         Type       X Det.         Att.       S-Det./End Unit         X       Existing         Proposed       Under Const.         Design (Style)       Contemp         Year Built       1960         Effective Age (Yrs)       40         Appliances       Refrigerator         Additional features (special energy efficient items, etc         Describe the condition of the property and data source                                                                                                                                                                                                                                                                                               | Water       X         Sanitary Sewer       X         Sanitary Sewer       X         No       FEMA Flood Zone X         the market area?       X Yes       No         ors (easements, encroachments, environ         rty       Appraisal Files       X MLS         GENERAL DESCRIPTION       X Concrete Slab       Crawl Space         Full Basement       Finished         Partial Basement       Finished         Exterior Walls       Stucco         Roof Surface       Comp Shingle         Gutters & Downspouts       Yes         Window Type       Vinyl         X Dishwasher       X Disposal         X)       T Rooms       4 Bec         ct.)       Interior features unknown         ce(s) (including apparent needed repairs,       Exercise (South Repairs)                                                                                                                             | FEMA Map #       0607         If No, describe.       mental conditions, land uses, et         Map #       0607         If No, describe.       mental conditions, land uses, et         Map #       0607         Map #       07000         Map #       070000         Map | Street       Asphalt         Alley       None         '3C1910G       FEMA         '3C1910G       FEMA         '3C1910G       FEMA         '3C1910G       FEMA         '3C1910G       FEMA         '3C1910G       FEMA         c.)?       Yes       X No         'ds       Prior Inspection       [         wing Area       CRS Data       [         Amenities       [       X Fireplace(s) # 1       [         WoodStove(s) # 0       [       X Patio/Deck Paito       [         Pool None       [       Pool None       [         Pool None       [       Other None       [         Other None       [       Other (describe)       [         h(s)       1,885 Square       [       [         odeling, etc.).       C4;None       [       [                                                                                                                                                                                                                                                                                                                                                                                                                                                                                                                                                                                                                                                                                                                                                                                                                                                                                                                                                                                                                                                                                                                                                                                                                                                                                                                                                                                                                                                                                                                                                                                                                                                                                                                                                                                                          | X         Map Date 05/16/2012         If Yes, describe.         Property Owner         Car Storage         None         X Driveway       # of Cars 2         Driveway Surface Car Garage         X Garage       # of Cars 2         Carport       # of Cars 0         X Attached       Detached         Built-in         Feet of Gross Living Area Above Grave         Noted. |
| Electricity       X         Gas       X         FEMA Special Flood Hazard Area       Yes         Are the utilities and off-site improvements typical for t         Are there any adverse site conditions or external fact         Source(s) Used for Physical Characteristics of Proper         Other (describe)         GENERAL DESCRIPTION         Units       X) One         One with Accessory Unit         # of Stories       2.0         Type       X) Det.         Att.       S-Det./End Unit         X Existing       Proposed         Under Const.       Design (Style) Contemp         Year Built 1960       Effective Age (Yrs) 40         Appliances       Refrigerator       X) Range/Oven         Finished area above grade contains:       Additional features (special energy efficient items, etc.)                                                                                                                                                                                                                                                                                                                        | Water       X         Sanitary Sewer       X         Sanitary Sewer       X         No       FEMA Flood Zone X         the market area?       X Yes       No         ors (easements, encroachments, environ         rty       Appraisal Files       X MLS         GENERAL DESCRIPTION       X Concrete Slab       Crawl Space         Full Basement       Finished         Partial Basement       Finished         Exterior Walls       Stucco         Roof Surface       Comp Shingle         Gutters & Downspouts       Yes         Window Type       Vinyl         X Dishwasher       X Disposal         X)       T Rooms       4 Bec         ct.)       Interior features unknown         ce(s) (including apparent needed repairs,       Exercise (South Repairs)                                                                                                                             | FEMA Map #       0607         If No, describe.       mental conditions, land uses, et         Map #       0607         If No, describe.       mental conditions, land uses, et         Map #       0607         Map #       07000         Map #       070000         Map | Street       Asphalt         Alley       None         '3C1910G       FEMA         '3C1910G       FEMA         '3C1910G       FEMA         '3C1910G       FEMA         '3C1910G       FEMA         '3C1910G       FEMA         c.)?       Yes       X No         'ds       Prior Inspection       [         wing Area       CRS Data       [         Amenities       [       X Fireplace(s) # 1       [         WoodStove(s) # 0       [       X Patio/Deck Paito       [         Pool None       [       Pool None       [         Pool None       [       Other None       [         Other None       [       Other (describe)       [         h(s)       1,885 Square       [       [         odeling, etc.).       C4;None       [       [                                                                                                                                                                                                                                                                                                                                                                                                                                                                                                                                                                                                                                                                                                                                                                                                                                                                                                                                                                                                                                                                                                                                                                                                                                                                                                                                                                                                                                                                                                                                                                                                                                                                                                                                                                                                          | X         Map Date 05/16/2012         If Yes, describe.         Property Owner         Car Storage         None         X Driveway       # of Cars 2         Driveway Surface Car Garage         X Garage       # of Cars 2         Carport       # of Cars 0         X Attached       Detached         Built-in         Feet of Gross Living Area Above Grave         Noted. |
| Electricity       X         Gas       X         FEMA Special Flood Hazard Area       Yes         Are the utilities and off-site improvements typical for t         Are there any adverse site conditions or external fact         Source(s) Used for Physical Characteristics of Proper         Other (describe)         GENERAL DESCRIPTION         Units       X One         One with Accessory Unit         # of Stories       2.0         Type       X Det.         Att.       S-Det./End Unit         X       Existing         Proposed       Under Const.         Design (Style)       Contemp         Year Built       1960         Effective Age (Yrs)       40         Appliances       Refrigerator         Additional features (special energy efficient items, etc         Describe the condition of the property and data source                                                                                                                                                                                                                                                                                               | Water       X         Sanitary Sewer       X         Sanitary Sewer       X         No       FEMA Flood Zone X         the market area?       X Yes       No         ors (easements, encroachments, environ         rty       Appraisal Files       X MLS         GENERAL DESCRIPTION       X Concrete Slab       Crawl Space         Full Basement       Finished         Partial Basement       Finished         Exterior Walls       Stucco         Roof Surface       Comp Shingle         Gutters & Downspouts       Yes         Window Type       Vinyl         X Dishwasher       X Disposal         X)       Interior features unknown         cc.)       Interior features unknown                                                                                                                                                                                                        | FEMA Map #       0607         If No, describe.       mental conditions, land uses, et         Map #       0607         If No, describe.       mental conditions, land uses, et         Map #       0607         Map #       07000         Map #       070000         Map | Street       Asphalt         Alley       None         '3C1910G       FEMA         '3C1910G       FEMA         '3C1910G       FEMA         '3C1910G       FEMA         '3C1910G       FEMA         '3C1910G       FEMA         c.)?       Yes       X No         'ds       Prior Inspection       [         wing Area       CRS Data       [         Amenities       [       X Fireplace(s) # 1       [         WoodStove(s) # 0       [       X Patio/Deck Paito       [         Pool None       [       Pool None       [         Pool None       [       Other None       [         Other None       [       Other (describe)       [         h(s)       1,885 Square       [       [         odeling, etc.).       C4;None       [       [                                                                                                                                                                                                                                                                                                                                                                                                                                                                                                                                                                                                                                                                                                                                                                                                                                                                                                                                                                                                                                                                                                                                                                                                                                                                                                                                                                                                                                                                                                                                                                                                                                                                                                                                                                                                          | X         Map Date 05/16/2012         If Yes, describe.         Property Owner         Car Storage         None         X Driveway       # of Cars 2         Driveway Surface Car Garage         X Garage       # of Cars 2         Carport       # of Cars 0         X Attached       Detached         Built-in         Feet of Gross Living Area Above Grave         Noted. |
| Electricity       X         Gas       X         FEMA Special Flood Hazard Area       Yes         Are the utilities and off-site improvements typical for t         Are there any adverse site conditions or external fact         Source(s) Used for Physical Characteristics of Proper         Other (describe)         GENERAL DESCRIPTION         Units       X One         One with Accessory Unit         # of Stories       2.0         Type       X Det.         Att.       S-Det./End Unit         X       Existing         Proposed       Under Const.         Design (Style)       Contemp         Year Built       1960         Effective Age (Yrs)       40         Appliances       Refrigerator         Additional features (special energy efficient items, etc         Describe the condition of the property and data source                                                                                                                                                                                                                                                                                               | Water       X         Sanitary Sewer       X         Sanitary Sewer       X         No       FEMA Flood Zone X         the market area?       X Yes       No         ors (easements, encroachments, environ         rty       Appraisal Files       X MLS         GENERAL DESCRIPTION       X Concrete Slab       Crawl Space         Full Basement       Finished         Partial Basement       Finished         Exterior Walls       Stucco         Roof Surface       Comp Shingle         Gutters & Downspouts       Yes         Window Type       Vinyl         X Dishwasher       X Disposal         X)       Interior features unknown         cc.)       Interior features unknown                                                                                                                                                                                                        | FEMA Map #       0607         If No, describe.       mental conditions, land uses, et         Map #       0607         If No, describe.       mental conditions, land uses, et         Map #       0607         Map #       07000         Map #       070000         Map | Street       Asphalt         Alley       None         '3C1910G       FEMA         '3C1910G       FEMA         '3C1910G       FEMA         '3C1910G       FEMA         '3C1910G       FEMA         '3C1910G       FEMA         c.)?       Yes       X No         'ds       Prior Inspection       [         wing Area       CRS Data       [         Amenities       [       X Fireplace(s) # 1       [         WoodStove(s) # 0       [       X Patio/Deck Paito       [         Pool None       [       Pool None       [         Pool None       [       Other None       [         Other None       [       Other (describe)       [         h(s)       1,885 Square       [       [         odeling, etc.).       C4;None       [       [                                                                                                                                                                                                                                                                                                                                                                                                                                                                                                                                                                                                                                                                                                                                                                                                                                                                                                                                                                                                                                                                                                                                                                                                                                                                                                                                                                                                                                                                                                                                                                                                                                                                                                                                                                                                          | X         Map Date 05/16/2012         If Yes, describe.         Property Owner         Car Storage         None         X Driveway       # of Cars 2         Driveway Surface Car Garage         X Garage       # of Cars 2         Carport       # of Cars 0         X Attached       Detached         Built-in         Feet of Gross Living Area Above Grave         Noted. |
| Electricity       X         Gas       X         FEMA Special Flood Hazard Area       Yes         Are the utilities and off-site improvements typical for t         Are there any adverse site conditions or external fact         Source(s) Used for Physical Characteristics of Proper         Other (describe)         GENERAL DESCRIPTION         Units       X One         One with Accessory Unit         # of Stories       2.0         Type       X Det.         Att.       S-Det./End Unit         X       Existing         Proposed       Under Const.         Design (Style)       Contemp         Year Built       1960         Effective Age (Yrs)       40         Appliances       Refrigerator         Additional features (special energy efficient items, etc         Describe the condition of the property and data source                                                                                                                                                                                                                                                                                               | Water       X         Sanitary Sewer       X         Sanitary Sewer       X         No       FEMA Flood Zone X         the market area?       X Yes       No         ors (easements, encroachments, environ         rty       Appraisal Files       X MLS         GENERAL DESCRIPTION       X Concrete Slab       Crawl Space         Full Basement       Finished         Partial Basement       Finished         Exterior Walls       Stucco         Roof Surface       Comp Shingle         Gutters & Downspouts       Yes         Window Type       Vinyl         X Dishwasher       X Disposal         X)       Interior features unknown         cc.)       Interior features unknown                                                                                                                                                                                                        | FEMA Map #       0607         If No, describe.       mental conditions, land uses, et         Map #       0607         If No, describe.       mental conditions, land uses, et         Map #       0607         Map #       07000         Map #       070000         Map | Street       Asphalt         Alley       None         '3C1910G       FEMA         '3C1910G       FEMA         '3C1910G       FEMA         '3C1910G       FEMA         '3C1910G       FEMA         '3C1910G       FEMA         c.)?       Yes       X No         'ds       Prior Inspection       [         wing Area       CRS Data       [         Amenities       [       X Fireplace(s) # 1       [         WoodStove(s) # 0       [       X Patio/Deck Paito       [         Pool None       [       Pool None       [         Pool None       [       Other None       [         Other None       [       Other (describe)       [         h(s)       1,885 Square       [       [         odeling, etc.).       C4;None       [       [                                                                                                                                                                                                                                                                                                                                                                                                                                                                                                                                                                                                                                                                                                                                                                                                                                                                                                                                                                                                                                                                                                                                                                                                                                                                                                                                                                                                                                                                                                                                                                                                                                                                                                                                                                                                          | X         Map Date 05/16/2012         If Yes, describe.         Property Owner         Car Storage         None         X Driveway       # of Cars 2         Driveway Surface Car Garage         X Garage       # of Cars 2         Carport       # of Cars 0         X Attached       Detached         Built-in         Feet of Gross Living Area Above Grave         Noted. |
| Electricity       X         Gas       X         FEMA Special Flood Hazard Area       Yes         Are the utilities and off-site improvements typical for t         Are there any adverse site conditions or external fact         Source(s) Used for Physical Characteristics of Proper         Other (describe)         GENERAL DESCRIPTION         Units       X One         One with Accessory Unit         # of Stories       2.0         Type       X Det.         Att.       S-Det./End Unit         X       Existing         Proposed       Under Const.         Design (Style)       Contemp         Year Built       1960         Effective Age (Yrs)       40         Appliances       Refrigerator         Additional features (special energy efficient items, etc         Describe the condition of the property and data source                                                                                                                                                                                                                                                                                               | Water       X         Sanitary Sewer       X         Sanitary Sewer       X         No       FEMA Flood Zone X         the market area?       X Yes       No         ors (easements, encroachments, environ         rty       Appraisal Files       X MLS         GENERAL DESCRIPTION       X Concrete Slab       Crawl Space         Full Basement       Finished         Partial Basement       Finished         Exterior Walls       Stucco         Roof Surface       Comp Shingle         Gutters & Downspouts       Yes         Window Type       Vinyl         X Dishwasher       X Disposal         X)       Interior features unknown         cc.)       Interior features unknown                                                                                                                                                                                                        | FEMA Map #       0607         If No, describe.       mental conditions, land uses, et         Map #       0607         If No, describe.       mental conditions, land uses, et         Map #       0607         Map #       07000         Map #       070000         Map | Street       Asphalt         Alley       None         '3C1910G       FEMA         '3C1910G       FEMA         '3C1910G       FEMA         '3C1910G       FEMA         '3C1910G       FEMA         '3C1910G       FEMA         c.)?       Yes       X No         'ds       Prior Inspection       [         wing Area       CRS Data       [         Amenities       [       X Fireplace(s) # 1       [         WoodStove(s) # 0       [       X Patio/Deck Paito       [         Pool None       [       Pool None       [         Pool None       [       Other None       [         Other None       [       Other (describe)       [         h(s)       1,885 Square       [       [         odeling, etc.).       C4;None       [       [                                                                                                                                                                                                                                                                                                                                                                                                                                                                                                                                                                                                                                                                                                                                                                                                                                                                                                                                                                                                                                                                                                                                                                                                                                                                                                                                                                                                                                                                                                                                                                                                                                                                                                                                                                                                          | X         Map Date 05/16/2012         If Yes, describe.         Property Owner         Car Storage         None         X Driveway       # of Cars 2         Driveway Surface Car Garage         X Garage       # of Cars 2         Carport       # of Cars 0         X Attached       Detached         Built-in         Feet of Gross Living Area Above Grave         Noted. |
| Electricity       X         Gas       X         FEMA Special Flood Hazard Area       Yes         Are the utilities and off-site improvements typical for t         Are the utilities and off-site improvements typical for t         Are there any adverse site conditions or external factor         Source(s) Used for Physical Characteristics of Proper         Other (describe)         GENERAL DESCRIPTION         Units       X One         One with Accessory Unit         # of Stories       2.0         Type       X Det.         Att.       S-Det./End Unit         X Existing       Proposed         Under Const.       Design (Style) Contemp         Year Built 1960       Effective Age (Yrs) 40         Appliances       Refrigerator       X Range/Oven         Finished area above grade contains:       Additional features (special energy efficient items, etc         Describe the condition of the property and data source       Describe the condition of the property and data source         Are there any apparent physical deficiencies or adver       Are there any apparent physical deficiencies or adver   | Water       X         Sanitary Sewer       X         Sanitary Sewer       X         No       FEMA Flood Zone X         the market area?       X Yes       No         ors (easements, encroachments, environ         rty       Appraisal Files       X MLS         GENERAL DESCRIPTION         X       Concrete Slab       Crawl Space         Full Basement       Finished         Partial Basement       Finished         Exterior Walls       Stucco         Roof Surface       Comp Shingle         Gutters & Downspouts       Yes         Window Type       Vinyl         X       Dishwasher         Z       Dishwasher         X       Disposal         X       T Rooms       4 Bec         ct.)       Interior features unknown         cx(s) (including apparent needed repairs,       Trace(s) (including apparent needed repairs, south                                                   | FEMA Map # 0607<br>If No, describe.<br>mental conditions, land uses, et<br>X Assessment and Tax Record<br>Data Source(s) for Gross Li<br>Heating / Cooling<br>X FWA HWBB<br>Radiant<br>Other<br>Fuel Gas<br>Central Air Conditioning<br>Individual<br>X Other Wall<br>Microwave Washer/Drye<br>rooms 2.0 Batt<br>h. This is a drive by.<br>deterioration, renovations, removed<br>ndness, or structural integrity of                                                                                                                                                                                                                                                                                                                                                                                                                                                                                                            | Street       Asphalt         Alley       None         '3C1910G       FEMA         'attributed's       X No         'ds       Prior Inspection         'ving Area       CRS Data         Amenities       X         X Fireplace(s) # 1       WoodStove(s) # 0         X Patio/Deck       Paito         Pool None       Pool None         Y Fence       Rear/Side         Other       None         's Fence Rear/Side       Other (describe)         h(s)       1,885 Square         'deling, etc.).       C4;None         's the property?       Yes                                                                                                                                                                                                                                                                                                                                                                                                                                                                                                                                                                                                                                                                                                                                                                                                                                                                                                                                                                                                                                                                                                                                                                                                                                                                                                                                                                                                                                                                                                                                                                                                                                                                                                                                                                     | X         Amap Date 05/16/2012         If Yes, describe.         Property Owner         Car Storage         None         X Garage         Attached         Built-in    Feet of Gross Living Area Above Grade Noted.          X No                                                                                                                                             |
| Electricity       X         Gas       X         FEMA Special Flood Hazard Area       Yes         Are the utilities and off-site improvements typical for t         Are there any adverse site conditions or external fact         Source(s) Used for Physical Characteristics of Proper         Other (describe)         GENERAL DESCRIPTION         Units       X One         One with Accessory Unit         # of Stories       2.0         Type       X Det.         Att.       S-Det./End Unit         X       Existing         Proposed       Under Const.         Design (Style)       Contemp         Year Built       1960         Effective Age (Yrs)       40         Appliances       Refrigerator         Additional features (special energy efficient items, etc         Describe the condition of the property and data source                                                                                                                                                                                                                                                                                               | Water       X         Sanitary Sewer       X         Sanitary Sewer       X         No       FEMA Flood Zone X         the market area?       X Yes       No         ors (easements, encroachments, environ         rty       Appraisal Files       X MLS         GENERAL DESCRIPTION         X       Concrete Slab       Crawl Space         Full Basement       Finished         Partial Basement       Finished         Exterior Walls       Stucco         Roof Surface       Comp Shingle         Gutters & Downspouts       Yes         Window Type       Vinyl         X       Dishwasher         Z       Dishwasher         X       Disposal         X       T Rooms       4 Bec         ct.)       Interior features unknown         cx(s) (including apparent needed repairs,       Trace(s) (including apparent needed repairs, south                                                   | FEMA Map # 0607<br>If No, describe.<br>mental conditions, land uses, et<br>X Assessment and Tax Record<br>Data Source(s) for Gross Li<br>Heating / Cooling<br>X FWA HWBB<br>Radiant<br>Other<br>Fuel Gas<br>Central Air Conditioning<br>Individual<br>X Other Wall<br>Microwave Washer/Drye<br>rooms 2.0 Batt<br>h. This is a drive by.<br>deterioration, renovations, removed<br>ndness, or structural integrity of                                                                                                                                                                                                                                                                                                                                                                                                                                                                                                            | Street       Asphalt         Alley       None         '3C1910G       FEMA         '3C1910G       FEMA         '3C1910G       FEMA         '3C1910G       FEMA         '3C1910G       FEMA         '3C1910G       FEMA         c.)?       Yes       X No         'ds       Prior Inspection       [         wing Area       CRS Data       [         Amenities       [       X Fireplace(s) # 1       [         WoodStove(s) # 0       [       X Patio/Deck Paito       [         Pool None       [       Pool None       [         Pool None       [       Other None       [         Other None       [       Other (describe)       [         h(s)       1,885 Square       [       [         odeling, etc.).       C4;None       [       [                                                                                                                                                                                                                                                                                                                                                                                                                                                                                                                                                                                                                                                                                                                                                                                                                                                                                                                                                                                                                                                                                                                                                                                                                                                                                                                                                                                                                                                                                                                                                                                                                                                                                                                                                                                                          | X         Amap Date 05/16/2012         If Yes, describe.         Property Owner         Car Storage         None         X Garage         Attached         Built-in    Feet of Gross Living Area Above Grade Noted.          X No                                                                                                                                             |
| Electricity       X         Gas       X         FEMA Special Flood Hazard Area       Yes         Are the utilities and off-site improvements typical for t         Are the utilities and off-site improvements typical for t         Are there any adverse site conditions or external factor         Source(s) Used for Physical Characteristics of Proper         Other (describe)         GENERAL DESCRIPTION         Units       X) One         One with Accessory Unit         # of Stories       2.0         Type       X) Det.         Att.       S-Det./End Unit         X Existing       Proposed         Under Const.       Design (Style) Contemp         Year Built 1960       Effective Age (Yrs) 40         Appliances       Refrigerator       X Range/Oven         Finished area above grade contains:       Additional features (special energy efficient items, etc         Describe the condition of the property and data source       Describe the condition of the property and data source         Are there any apparent physical deficiencies or adver       Are there any apparent physical deficiencies or adver | Water       X         Sanitary Sewer       X         Sanitary Sewer       X         No       FEMA Flood Zone X         the market area?       X Yes       No         ors (easements, encroachments, environ         rty       Appraisal Files       X MLS         GENERAL DESCRIPTION         X       Concrete Slab       Crawl Space         Full Basement       Finished         Partial Basement       Finished         Exterior Walls       Stucco         Roof Surface       Comp Shingle         Gutters & Downspouts       Yes         Window Type       Vinyl         X       Dishwasher         Z       Dishwasher         X       Disposal         X       T Rooms       4 Bec         ct.)       Interior features unknown         cx(s) (including apparent needed repairs,       Trace(s) (including apparent needed repairs, south                                                   | FEMA Map # 0607<br>If No, describe.<br>mental conditions, land uses, et<br>X Assessment and Tax Record<br>Data Source(s) for Gross Li<br>Heating / Cooling<br>X FWA HWBB<br>Radiant<br>Other<br>Fuel Gas<br>Central Air Conditioning<br>Individual<br>X Other Wall<br>Microwave Washer/Drye<br>rooms 2.0 Batt<br>h. This is a drive by.<br>deterioration, renovations, removed<br>ndness, or structural integrity of                                                                                                                                                                                                                                                                                                                                                                                                                                                                                                            | Street       Asphalt         Alley       None         '3C1910G       FEMA         'attributed's       X No         'ds       Prior Inspection         'ving Area       CRS Data         Amenities       X         X Fireplace(s) # 1       WoodStove(s) # 0         X Patio/Deck       Paito         Pool None       Pool None         Y Fence       Rear/Side         Other       None         's Fence Rear/Side       Other         Other None       None         's Other (describe)       No(s)         h(s)       1,885 Square         'ddeling, etc.).       C4;None         's the property?       Yes                                                                                                                                                                                                                                                                                                                                                                                                                                                                                                                                                                                                                                                                                                                                                                                                                                                                                                                                                                                                                                                                                                                                                                                                                                                                                                                                                                                                                                                                                                                                                                                                                                                                                                         | X         Amap Date 05/16/2012         If Yes, describe.         Property Owner         Car Storage         None         X Garage         Attached         Built-in    Feet of Gross Living Area Above Grade Noted.          X No                                                                                                                                             |
| Electricity       X         Gas       X         FEMA Special Flood Hazard Area       Yes         Are the utilities and off-site improvements typical for t         Are the utilities and off-site improvements typical for t         Are there any adverse site conditions or external factor         Source(s) Used for Physical Characteristics of Proper         Other (describe)         GENERAL DESCRIPTION         Units       X) One         One with Accessory Unit         # of Stories       2.0         Type       X) Det.         Att.       S-Det./End Unit         X Existing       Proposed         Under Const.       Design (Style) Contemp         Year Built 1960       Effective Age (Yrs) 40         Appliances       Refrigerator       X Range/Oven         Finished area above grade contains:       Additional features (special energy efficient items, etc         Describe the condition of the property and data source       Describe the condition of the property and data source         Are there any apparent physical deficiencies or adver       Are there any apparent physical deficiencies or adver | Water       X         Sanitary Sewer       X         Sanitary Sewer       X         No       FEMA Flood Zone X         the market area?       X Yes       No         ors (easements, encroachments, environ         rty       Appraisal Files       X MLS         GENERAL DESCRIPTION         X       Concrete Slab       Crawl Space         Full Basement       Finished         Partial Basement       Finished         Exterior Walls       Stucco         Roof Surface       Comp Shingle         Gutters & Downspouts       Yes         Window Type       Vinyl         X       Dishwasher         Z       Dishwasher         X       Disposal         X       T Rooms       4 Bec         ct.)       Interior features unknown         cx(s) (including apparent needed repairs,       Trace(s) (including apparent needed repairs, south                                                   | FEMA Map # 0607<br>If No, describe.<br>mental conditions, land uses, et<br>X Assessment and Tax Record<br>Data Source(s) for Gross Li<br>Heating / Cooling<br>X FWA HWBB<br>Radiant<br>Other<br>Fuel Gas<br>Central Air Conditioning<br>Individual<br>X Other Wall<br>Microwave Washer/Drye<br>rooms 2.0 Batt<br>h. This is a drive by.<br>deterioration, renovations, removed<br>ndness, or structural integrity of                                                                                                                                                                                                                                                                                                                                                                                                                                                                                                            | Street       Asphalt         Alley       None         '3C1910G       FEMA         'attributed's       X No         'ds       Prior Inspection         'ving Area       CRS Data         Amenities       X         X Fireplace(s) # 1       WoodStove(s) # 0         X Patio/Deck       Paito         Pool None       Pool None         Y Fence       Rear/Side         Other       None         's Fence Rear/Side       Other         Other None       None         's Other (describe)       No(s)         h(s)       1,885 Square         'ddeling, etc.).       C4;None         's the property?       Yes                                                                                                                                                                                                                                                                                                                                                                                                                                                                                                                                                                                                                                                                                                                                                                                                                                                                                                                                                                                                                                                                                                                                                                                                                                                                                                                                                                                                                                                                                                                                                                                                                                                                                                         | X         Amap Date 05/16/2012         If Yes, describe.         Property Owner         Car Storage         None         X Garage         Attached         Built-in    Feet of Gross Living Area Above Grade Noted.          X No                                                                                                                                             |
| Electricity       X         Gas       X         FEMA Special Flood Hazard Area       Yes         Are the utilities and off-site improvements typical for t         Are the utilities and off-site improvements typical for t         Are there any adverse site conditions or external factor         Source(s) Used for Physical Characteristics of Proper         Other (describe)         GENERAL DESCRIPTION         Units       X) One         One with Accessory Unit         # of Stories       2.0         Type       X) Det.         Att.       S-Det./End Unit         X Existing       Proposed         Under Const.       Design (Style) Contemp         Year Built 1960       Effective Age (Yrs) 40         Appliances       Refrigerator       X Range/Oven         Finished area above grade contains:       Additional features (special energy efficient items, etc         Describe the condition of the property and data source       Describe the condition of the property and data source         Are there any apparent physical deficiencies or adver       Are there any apparent physical deficiencies or adver | Water       X         Sanitary Sewer       X         Sanitary Sewer       X         No       FEMA Flood Zone X         the market area?       X Yes       No         ors (easements, encroachments, environ         rty       Appraisal Files       X MLS         GENERAL DESCRIPTION         X       Concrete Slab       Crawl Space         Full Basement       Finished         Partial Basement       Finished         Exterior Walls       Stucco         Roof Surface       Comp Shingle         Gutters & Downspouts       Yes         Window Type       Vinyl         X       Dishwasher         Z       Dishwasher         X       Disposal         X       T Rooms       4 Bec         ct.)       Interior features unknown         cx(s) (including apparent needed repairs,       Trace(s) (including apparent needed repairs, south                                                   | FEMA Map # 0607<br>If No, describe.<br>mental conditions, land uses, et<br>X Assessment and Tax Record<br>Data Source(s) for Gross Li<br>Heating / Cooling<br>X FWA HWBB<br>Radiant<br>Other<br>Fuel Gas<br>Central Air Conditioning<br>Individual<br>X Other Wall<br>Microwave Washer/Drye<br>rooms 2.0 Batt<br>h. This is a drive by.<br>deterioration, renovations, removed<br>ndness, or structural integrity of                                                                                                                                                                                                                                                                                                                                                                                                                                                                                                            | Street       Asphalt         Alley       None         '3C1910G       FEMA         'attributed's       X No         'ds       Prior Inspection         'ving Area       CRS Data         Amenities       X         X Fireplace(s) # 1       WoodStove(s) # 0         X Patio/Deck       Paito         Pool None       Pool None         Y Fence       Rear/Side         Other       None         's Fence Rear/Side       Other         Other None       None         's Other (describe)       No(s)         h(s)       1,885 Square         'ddeling, etc.).       C4;None         's the property?       Yes                                                                                                                                                                                                                                                                                                                                                                                                                                                                                                                                                                                                                                                                                                                                                                                                                                                                                                                                                                                                                                                                                                                                                                                                                                                                                                                                                                                                                                                                                                                                                                                                                                                                                                         | X         Amap Date 05/16/2012         If Yes, describe.         Property Owner         Car Storage         None         X Garage         Attached         Built-in    Feet of Gross Living Area Above Grade Noted.          X No                                                                                                                                             |
| Electricity       X         Gas       X         FEMA Special Flood Hazard Area       Yes         Are the utilities and off-site improvements typical for t         Are the utilities and off-site improvements typical for t         Are there any adverse site conditions or external factor         Source(s) Used for Physical Characteristics of Proper         Other (describe)         GENERAL DESCRIPTION         Units       X) One         One with Accessory Unit         # of Stories       2.0         Type       X) Det.         Att.       S-Det./End Unit         X Existing       Proposed         Under Const.       Design (Style) Contemp         Year Built 1960       Effective Age (Yrs) 40         Appliances       Refrigerator       X Range/Oven         Finished area above grade contains:       Additional features (special energy efficient items, etc         Describe the condition of the property and data source       Describe the condition of the property and data source         Are there any apparent physical deficiencies or adver       Are there any apparent physical deficiencies or adver | Water       X         Sanitary Sewer       X         No       FEMA Flood Zone X         the market area?       X Yes       No         ors (easements, encroachments, environ       ors (easements, encroachments, environ         rty       Appraisal Files       X MLS         GENERAL DESCRIPTION         X Concrete Slab       Crawl Space         Full Basement       Finished         Partial Basement       Finished         Exterior Walls       Stucco         Roof Surface       Comp Shingle         Gutters & Downspouts       Yes         Window Type       Vinyl         X Dishwasher       X Disposal         7 Rooms       4 Bec         c:.)       Interior features unknown         rese conditions that affect the livability, sou       rese conditions that affect the livability, sou         mood (functional utility, style, condition, us       Produced using ACI softwar | FEMA Map # 0607<br>If No, describe.<br>mental conditions, land uses, et<br>X Assessment and Tax Record<br>Data Source(s) for Gross Li<br>Heating / Cooling<br>X FWA HWBB<br>Radiant<br>Other<br>Fuel Gas<br>Central Air Conditioning<br>Individual<br>X Other Wall<br>Microwave Washer/Drye<br>rooms 2.0 Batt<br>h. This is a drive by.<br>deterioration, renovations, removed<br>ndness, or structural integrity of                                                                                                                                                                                                                                                                                                                                                                                                                                                                                                            | Street       Asphalt         Alley       None         '3C1910G       FEMA         'attributed's       X No         'ds       Prior Inspection         'ving Area       CRS Data         Amenities       X         X Fireplace(s) # 1       WoodStove(s) # 0         X Patio/Deck       Paito         Pool None       Pool None         Y Fence       Rear/Side         Other       None         's Fence Rear/Side       Other         Other None       None         's Other (describe)       No(s)         h(s)       1,885 Square         'ddeling, etc.).       C4;None         's the property?       Yes                                                                                                                                                                                                                                                                                                                                                                                                                                                                                                                                                                                                                                                                                                                                                                                                                                                                                                                                                                                                                                                                                                                                                                                                                                                                                                                                                                                                                                                                                                                                                                                                                                                                                                         | X         Amap Date 05/16/2012         If Yes, describe.         Property Owner         Car Storage         None         X Garage         Attached         Built-in    Feet of Gross Living Area Above Grade Noted.          X No                                                                                                                                             |