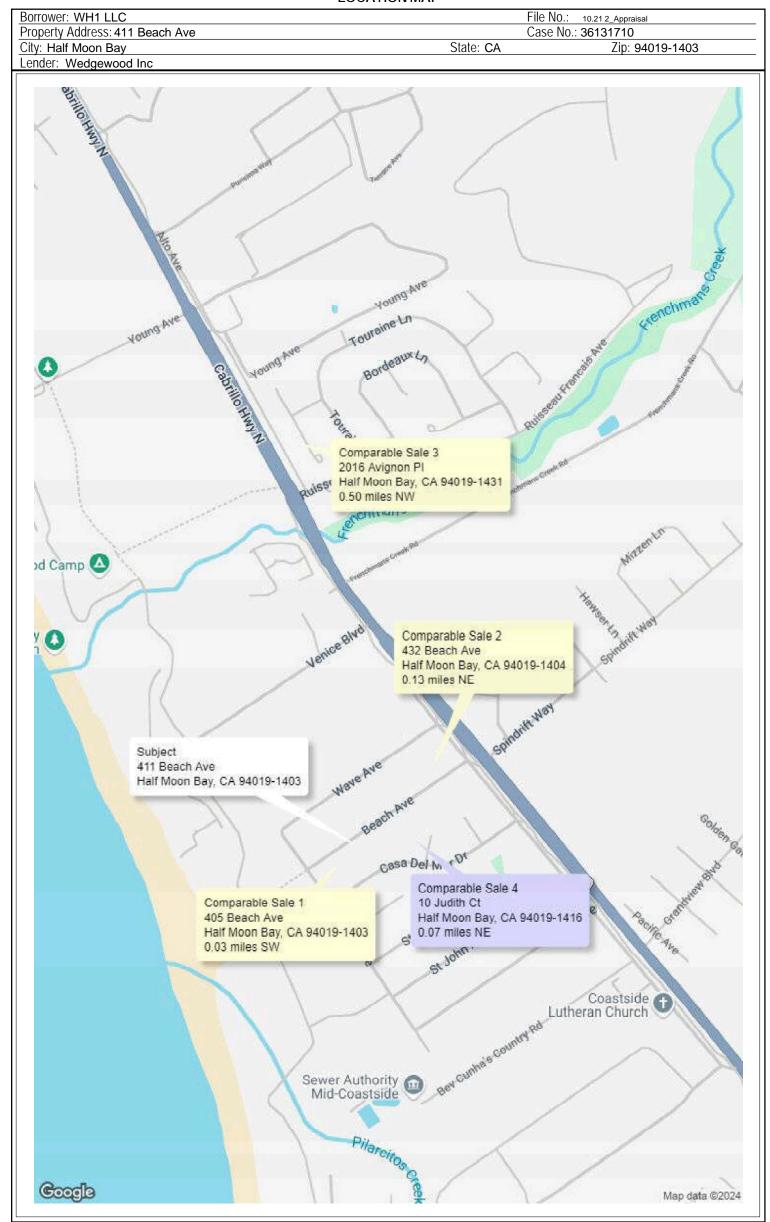

In accordance with your request, I have appraised the real property at:

411 Beach Ave Half Moon Bay, CA 94019-1403

The purpose of this appraisal is to develop an opinion of the market value of the subject property, as improved. The property rights appraised are the fee simple interest in the site and improvements.