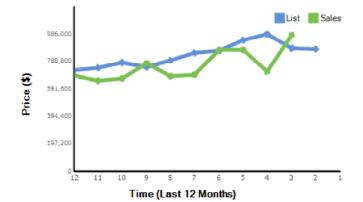

| ch crite red sing m prior or sales  et Nam  or  in listings                      | eria of all honce sales in the r 7-12 months sover 6 mones.  e: verall Trend Stable Stable Stable sand sales of formation of the sales of the sales of formation of the sales  | nes se ar se to otto de la constante de la con | Declining Declining Declining Increasing Decleasing Declining Declining |

Market Area Analysis

58546

File No. 58546

Address: 1175 Woodford Ln Client: Wedgewood Inc
Gardnerville, NV 89460 Borrower: Neighbor to Neighbor Homes LLC



Median Listing Price vs Median Sales Price



Median Sales Price as % of List Price



Total Sales vs Total Listings



Median Days on Market



Inventory Analysis

Months of Supply

Sales/Listings

## Appraisal Analytics Addendum

Property Characteristic Histograms for Market Data

58546 File No. 58546

Address: 1175 Woodford Ln Client: Wedgewood Inc
Gardnerville, NV 89460 Borrower: Neighbor to Neighbor Homes LLC



Gross Living Area

Subject Property GLA 2317 sqft
Range of GLA 1,750 - 2,836 sqft
Middle GLA (Median) 2,183 sqft
Average GLA (Mean) 2,221 sqft



Site Area

Subject Property Site Area 12197 sqft
Range of Site Area 6,969 - 550,267,344 sqft
Middle Site Area (Median) 12,850 sqft
Average Site Area (Mean) 60,100,506 sqft



Property Age

Subject Property Age 24 yrs
Range of Age 1