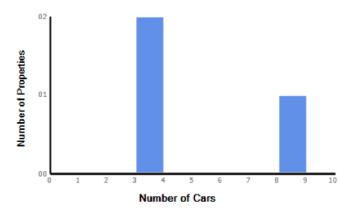

ce as % of List Price



Total Sales vs Total Listings



Median Days on Market



Inventory Analysis

Months of Supply

Sales/Listings

## Appraisal Analytics Addendum

Property Characteristic Histograms for Market Data

58546 File No. 58546

Address: 1175 Woodford Ln Client: Wedgewood Inc
Gardnerville, NV 89460 Borrower: Neighbor to Neighbor Homes LLC



Gross Living Area

Subject Property GLA 2317 sqft
Range of GLA 1,750 - 2,836 sqft
Middle GLA (Median) 2,183 sqft
Average GLA (Mean) 2,221 sqft



Site Area

Subject Property Site Area 12197 sqft
Range of Site Area 6,969 - 550,267,344 sqft
Middle Site Area (Median) 12,850 sqft
Average Site Area (Mean) 60,100,506 sqft



Property Age

Subject Property Age 24 yrs
Range of Age 1 - 52 yrs
Middle Age (Median) 17 yrs
Average Age (Mean) 18 yrs



Car Storage - # of Cars

Subject Property # of Cars 3 cars
Range of # of Cars 3 - 8 cars
Middle # of Cars (Median) 3 cars
Most popular # of Cars (Mode) 3 cars



Bathrooms - Full Baths

Subject Property Full Baths 2 baths
Range of Full Baths 2 - 4 baths
Middle # of Full Baths (Median) 2 baths
Most popular # of Full (Mode) 2 baths

## SUBJECT PROPERTY PHOTO ADDENDUM

| Borrower: Neighbor to Neighbor Homes LLC | File      | No.: 58546   |  |
|------------------------------------------|-----------|--------------|--|
| Property Address: 1175 Woodford Ln       | Cas       | e No.: 58546 |  |
| City: Gardnerville                       | State: NV | Zip: 89460   |  |
| Lender: Wedgewood Inc                    |           | ·            |  |



# FRONT VIEW OF SUBJECT PROPERTY

Appraised Date: O