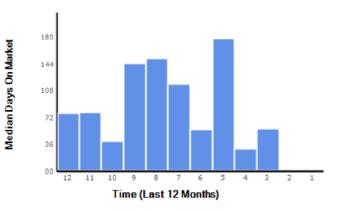

| ch crite red sing m prior or sales  et Nam  or  in listings                      | eria of all honce sales in the r 7-12 months sover 6 mones.  e: verall Trend Stable Stable Stable sand sales of formation of the sales of the sales of formation of the sales  | nes se ar se to otto de la constante de la con | Declining Declining Declining Increasing Decleasing Declining Declining |

Market Area Analysis

58546

File No. 58546

Address: 1175 Woodford Ln Client: Wedgewood Inc
Gardnerville, NV 89460 Borrower: Neighbor to Neighbor Homes LLC



Median Listing Price vs Median Sales Price



Median Sales Price as % of List Price



Total Sales vs Total Listings



Median Days on Market



Inventory Analysis

Months of Supply

Sales/Listings

## Appraisal Analytics Addendum

Property Characteristic Histograms for Market Data

58546 File No. 58546

Address: 1175 Woodford Ln Client: Wedgewood Inc
Gardnerville, NV 89460 Borrower: Neighbor to Neighbor Homes LLC



Gross Living Area

Subject Property GLA 2317 sqft
Range of GLA 1,750 - 2,836 sqft
Middle GLA (Median) 2,183 sqft
Average GLA (Mean) 2,221 sqft



Site Area

Subject Property Site Area 12197 sqft
Range of Site Area 6,969 - 550,267,344 sqft
Middle Site Area (Median) 12,850 sqft
Average Site Area (Mean) 60,100,506 sqft



Property Age

Subject Property Age 24 yrs
Range of Age 1 - 52 yrs
Middle Age (Median) 17 yrs
Average Age (Mean) 18 yrs



Car Storage - # of Cars

Subject Property # of Cars 3