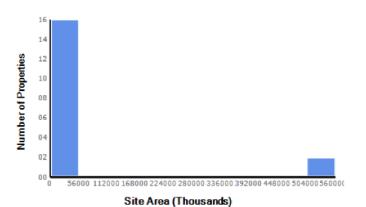

Declining Declining Declining Increasing Decleasing Declining Declining |

Market Area Analysis

58546

File No. 58546

Address: 1175 Woodford Ln Client: Wedgewood Inc
Gardnerville, NV 89460 Borrower: Neighbor to Neighbor Homes LLC



Median Listing Price vs Median Sales Price



Median Sales Price as % of List Price



Total Sales vs Total Listings



Median Days on Market



Inventory Analysis

Months of Supply

Sales/Listings

## Appraisal Analytics Addendum

Property Characteristic Histograms for Market Data

58546 File No. 58546

Address: 1175 Woodford Ln Client: Wedgewood Inc
Gardnerville, NV 89460 Borrower: Neighbor to Neighbor Homes LLC



Gross Living Area

Subject Property GLA 2317 sqft
Range of GLA 1,750 - 2,836 sqft
Middle GLA (Median) 2,183 sqft
Average GLA (Mean) 2,221 sqft



Site Area

Subject Property Site Area 12197 sqft
Range of Site Area 6,969 - 550,267,344 sqft
Middle Site Area (Median) 12,850 sqft
Average Site Area (Mean) 60,100,506 sqft



Property Age

Subject Property Age 24 yrs
Range of Age 1 - 52 yrs
Middle Age (Median) 17 yrs
Average Age (Mean) 18 yrs



Car Storage - # of Cars

Subject Property # of Cars 3 cars
Range of # of Cars 3 - 8 cars
Middle # of Cars (Median) 3 cars
Most popular # of Cars (Mode) 3 cars



Bathrooms - Full Baths

Subject Property Full Baths 2 baths
Range of Full Baths 2 - 4 baths
Middle # of Full Baths (Median) 2 baths
Most popular # of Full (Mode) 2 baths

## SUBJECT PROPERTY PHOTO ADDENDUM

| Borrower: Neighbor to Neighbor Homes LLC | File      | No.: 58546   |  |
|------------------------------------------|-----------|-