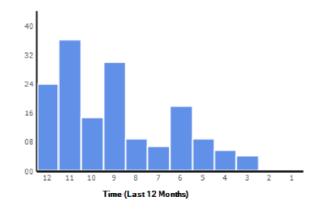

| ch crite red sing m prior or sales  et Nam  or  in listings                      | eria of all honce sales in the r 7-12 months sover 6 mones.  e: verall Trend Stable Stable Stable sand sales of formation of the sales of the sales of formation of the sales  | nes se ar se to otto de la constante de la con | Declining Declining Declining Increasing Decleasing Declining Declining |

Market Area Analysis

58546

File No. 58546

Address: 1175 Woodford Ln Client: Wedgewood Inc
Gardnerville, NV 89460 Borrower: Neighbor to Neighbor Homes LLC



Median Listing Price vs Median Sales Price



Median Sales Price as % of List Price



Total Sales vs Total Listings



Median Days on Market



Inventory Analysis

Months of Supply

Sales/Listings

## Appraisal Analytics Addendum

Property Characteristic Histograms for Market Data

58546 File No. 58546

Address: 1175 Woodford Ln Client: Wedgewood Inc
Gardnerville, NV 89460 Borrower: Neighbor to Neighbor Homes LLC



Gross Living Area

Subject Property GLA 2317 sqft
Range of GLA 1,750 - 2,836 sqft
Middle GLA (Median) 2,183 sqft
Average GLA (Mean) 2,221 sqft



Site Area

Subject Property Site Area 12197 sqft
Range of Site Area 6,969 - 550,267,344 sqft
Middle Site Area (Median) 12,850 sqft
Average Site Area (Mean) 60,100,506 sqft



Property Age

Subject Property Age 24 yrs
Range of Age 1 - 52 yrs
Middle Age (Median) 17 yrs
Average Age (Mean) 18 yrs



Car Storage - # of Cars

Subject Property # of Cars 3 cars
Range of # of Cars 3