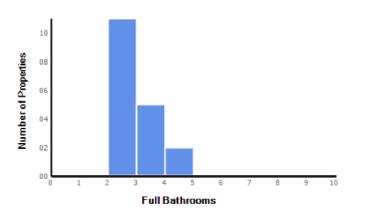

dendum

Property Characteristic Histograms for Market Data

58546 File No. 58546

Address: 1175 Woodford Ln Client: Wedgewood Inc
Gardnerville, NV 89460 Borrower: Neighbor to Neighbor Homes LLC



Gross Living Area

Subject Property GLA 2317 sqft
Range of GLA 1,750 - 2,836 sqft
Middle GLA (Median) 2,183 sqft
Average GLA (Mean) 2,221 sqft



Site Area

Subject Property Site Area 12197 sqft
Range of Site Area 6,969 - 550,267,344 sqft
Middle Site Area (Median) 12,850 sqft
Average Site Area (Mean) 60,100,506 sqft



Property Age

Subject Property Age 24 yrs
Range of Age 1 - 52 yrs
Middle Age (Median) 17 yrs
Average Age (Mean) 18 yrs



Car Storage - # of Cars

Subject Property # of Cars 3 cars
Range of # of Cars 3 - 8 cars
Middle # of Cars (Median) 3 cars
Most popular # of Cars (Mode) 3 cars



Bathrooms - Full Baths

Subject Property Full Baths 2 baths
Range of Full Baths 2 - 4 baths
Middle # of Full Baths (Median) 2 baths
Most popular # of Full (Mode) 2 baths

## SUBJECT PROPERTY PHOTO ADDENDUM

| Borrower: Neighbor to Neighbor Homes LLC | File      | No.: 58546   |  |
|------------------------------------------|-----------|--------------|--|
| Property Address: 1175 Woodford Ln       | Cas       | e No.: 58546 |  |
| City: Gardnerville                       | State: NV | Zip: 89460   |  |
| Lender: Wedgewood Inc                    |           | ·            |  |



# FRONT VIEW OF SUBJECT PROPERTY

Appraised Date: October 5, 2024 Appraised Value: \$ 790,000



STREET SCENE

Borrower: Neighbor to Neighbor Homes LLC
Property Address: 1175 Woodford Ln
City: Gardnerville
Lender: