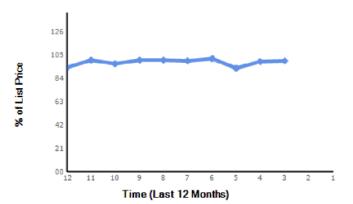

| ch crite red sing m prior or sales  et Nam  or  in listings                      | eria of all honce sales in the r 7-12 months sover 6 mones.  e: verall Trend Stable Stable Stable sand sales of formation of the sales of the sales of formation of the sales  | nes se ar se to otto de la constante de la con | Declining Declining Declining Increasing Decleasing Declining Declining |

Market Area Analysis

58546

File No. 58546

Address: 1175 Woodford Ln Client: Wedgewood Inc
Gardnerville, NV 89460 Borrower: Neighbor to Neighbor Homes LLC



Median Listing Price vs Median Sales Price



Median Sales Price as % of List Price



Total Sales vs Total Listings



Median Days on Market



Inventory Analysis

Months of Supply

Sales/Listings

## Appraisal Analytics Addendum

Property Characteristic Histograms for Market Data

58546 File No. 58546

Address: 1175 Woodford Ln Client: Wedgewood Inc
Gardnerville, NV 89460 Borrower: Neighbor to Neighbor Homes LLC



Gross Living Area

Subject Property GLA 2317 sqft
Range of GLA 1,750 - 2,836 sqft
Middle GLA (Median) 2,183 sqft
Average GLA (Mean) 2,221 sqft



Site Area

Subject Property Site Area 12197 sqft
Range of Site Area 6,969 - 550,267,344 sqft
Middle Site Area (Median) 12,850 sqft
Average Site Area (Mean) 60,100,506 sqft



Property Age

Subject Property Age 24 yrs
Range of Age 1 - 52 yrs
Middle Age (Median) 17 yrs
Average A