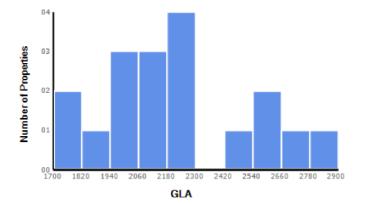

ble Stable Stable sand sales of formation of the sales of the sales of formation of the sales  | nes se ar se to otto de la constante de la con | Declining Declining Declining Increasing Decleasing Declining Declining |

Market Area Analysis

58546

File No. 58546

Address: 1175 Woodford Ln Client: Wedgewood Inc
Gardnerville, NV 89460 Borrower: Neighbor to Neighbor Homes LLC



Median Listing Price vs Median Sales Price



Median Sales Price as % of List Price



Total Sales vs Total Listings



Median Days on Market



Inventory Analysis

Months of Supply

Sales/Listings

## Appraisal Analytics Addendum

Property Characteristic Histograms for Market Data

58546 File No. 58546

Address: 1175 Woodford Ln Client: Wedgewood Inc
Gardnerville, NV 89460 Borrower: Neighbor to Neighbor Homes LLC



Gross Living Area

Subject Property GLA 2317 sqft
Range of GLA 1,750 - 2,836 sqft
Middle GLA (Median) 2,183 sqft
Average GLA (Mean) 2,221 sqft



Site Area

Subject Property Site Area 12197 sqft
Range of Site Area 6,969 - 550,267,344 sqft
Middle Site Area (Median) 12,850 sqft
Average Site Area (Mean) 60,100,506 sqft



Property Age

Subject Property Age 24 yrs
Range of Age 1 - 52 yrs
Middle Age (Median) 17 yrs
Average Age (Mean) 18 yrs



Car Storage - # of Cars

Subject Property # of Cars 3 cars
Range of # of Cars 3 - 8 cars
Middle # of Cars (Median) 3 cars
Most popular # of Cars (Mode) 3 cars



Bathrooms - Full Baths

Subject Property Full Baths 2 baths
Range of Full Baths 2 - 4 baths
Middle # of Full Baths (Median) 2 baths
Most popular # of Full (Mode) 2 baths

## SUBJECT PROPERTY PH