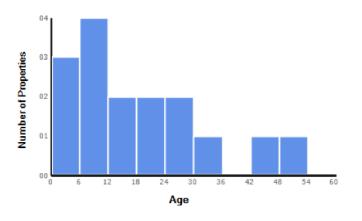

ville, NV 89460 Borrower: Neighbor to Neighbor Homes LLC



Median Listing Price vs Median Sales Price



Median Sales Price as % of List Price



Total Sales vs Total Listings



Median Days on Market



Inventory Analysis

Months of Supply

Sales/Listings

## Appraisal Analytics Addendum

Property Characteristic Histograms for Market Data

58546 File No. 58546

Address: 1175 Woodford Ln Client: Wedgewood Inc
Gardnerville, NV 89460 Borrower: Neighbor to Neighbor Homes LLC



Gross Living Area

Subject Property GLA 2317 sqft
Range of GLA 1,750 - 2,836 sqft
Middle GLA (Median) 2,183 sqft
Average GLA (Mean) 2,221 sqft



Site Area

Subject Property Site Area 12197 sqft
Range of Site Area 6,969 - 550,267,344 sqft
Middle Site Area (Median) 12,850 sqft
Average Site Area (Mean) 60,100,506 sqft



Property Age

Subject Property Age 24 yrs
Range of Age 1 - 52 yrs
Middle Age (Median) 17 yrs
Average Age (Mean) 18 yrs



Car Storage - # of Cars

Subject Property # of Cars 3 cars
Range of # of Cars 3 - 8 cars
Middle # of Cars (Median) 3 cars
Most popular # of Cars (Mode) 3 cars



Bathrooms - Full Baths

Subject Property Full Baths 2 baths
Range of Full Baths 2 - 4 baths
Middle # of Full Baths (Median) 2 baths
Most popular # of Full (Mode) 2 baths

## SUBJECT PROPERTY PHOTO ADDENDUM

| Borrower: Neighbor to Neighbor Homes LLC | File      | No.: 58546   |  |
|------------------------------------------|-----------|--------------|--|
| Property Address: 1175 Woodford Ln       | Cas       | e No.: 58546 |  |
| City: Gardnerville                       | State: NV | Zip: 89460   |  |
| Lende