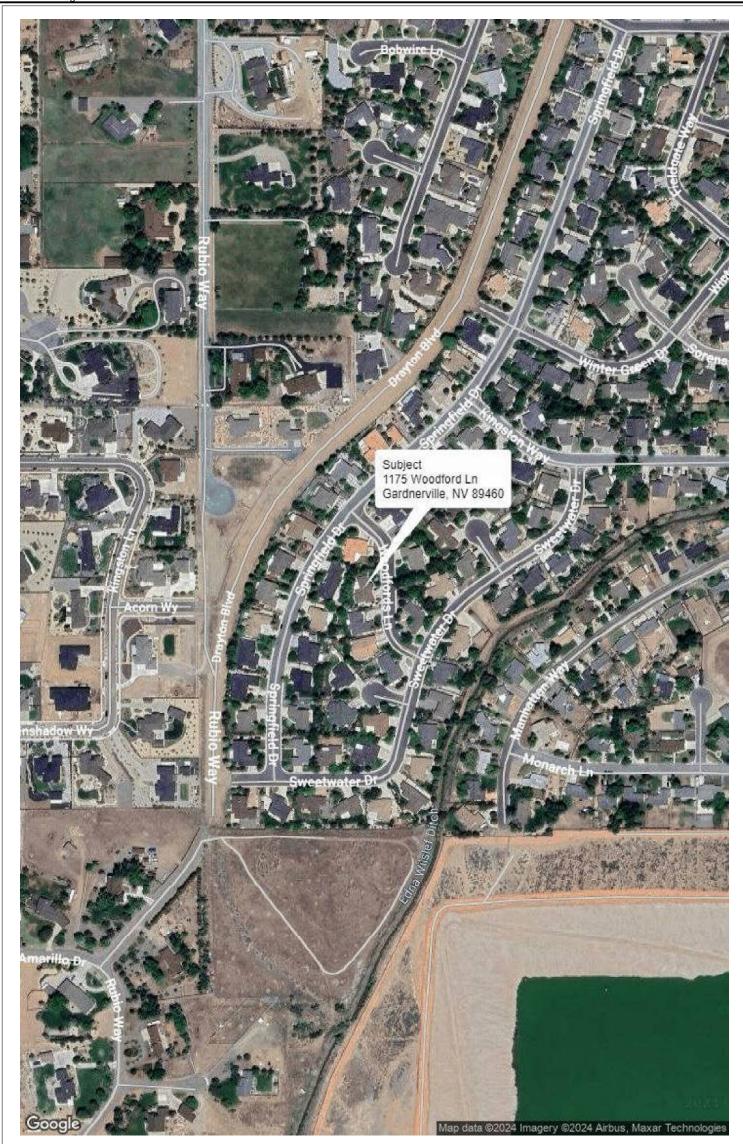

89,250

## COMPARABLE PROPERTY PHOTO ADDENDUM

| Borrower: Neighbor to Neighbor Homes LLC | File N    | lo.: 58546 |
|------------------------------------------|-----------|------------|
| Property Address: 1175 Woodford Ln       | Case      | No.: 58546 |
| City: Gardnerville                       | State: NV | Zip: 89460 |
| Lender: Wedgewood Inc                    |           | -          |



## COMPARABLE SALE #7

1217 Fieldgate Ct Gardnerville, NV 89460 Sale Date: Active Sale Price: \$ 695,000

## **COMPARABLE SALE #8**

Sale Date: Sale Price: \$

## COMPARABLE SALE #9

Sale Date: Sale Price: \$

## **AERIAL MAP**

File No.: 58546 Borrower: Neighbor to Neighbor Homes LLC Property Address: 1175 Woodford Ln
City: Gardnerville
Lender: Wedgewood Inc Case No.: 58546 State: NV Zip: 89460



## **LOCATION MAP**



## PLAT MAP

| Property Audiences 1179 Woodparood Inc  Case No : 58646  Sintir: NY  Sintir: N |
|------------------------------------------------------------------------------------------------------------------------------------------------------------------------------------------------------------------------------------------------------------------------------------------------------------------------------------------------------------------------------------------------------------------------------------------------------------------------------------------------------------------------------------------------------------------------------------------------------------------------------------------------------------------------------------------------------