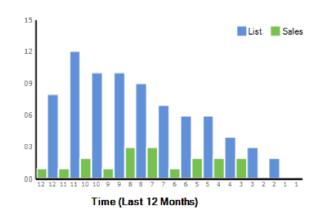

| ch crite red sing m prior or sales  et Nam  or  in listings                      | eria of all honce sales in the r 7-12 months sover 6 mones.  e: verall Trend Stable Stable Stable sand sales of formation of the sales of the sales of formation of the sales  | nes se ar se to otto de la constante de la con | Declining Declining Declining Increasing Decleasing Declining Declining |

Market Area Analysis

58546

File No. 58546

Address: 1175 Woodford Ln Client: Wedgewood Inc
Gardnerville, NV 89460 Borrower: Neighbor to Neighbor Homes LLC



Median Listing Price vs Median Sales Price



Median Sales Price as % of List Price



Total Sales vs Total Listings



Median Days on Market



Inventory Analysis

Months of Supply

Sales/Listings

## Appraisal Analytics Addendum

Property Characteristic Histograms for Market Data

58546 File No. 58546

Address: 1175 Woodford Ln Client: Wedgewood Inc
Gardnerville, NV 89460 Borrower: Neighbor to Neighbor Homes LLC



Gross Living Area

Subject Property GLA 2317 sqft
Range of GLA 1,750 - 2,836 sqft
Middle GLA (Median) 2,183 sqft
Average GLA (Mean) 2,221 sqft



Site Area

Subject Property Site Area 12197 sqft
Range of Site Area 6,969 - 550,267,344 sqft
Middle Site Area (Median) 12,850 sqft
Average Site Area (Mean) 60,100,506 sqft



Property Age

Subject Property Age 24 yrs
Range of Age 1 - 52 yrs
Middle Age (Median) 17 yrs
Average Age (Mean) 18 yrs



Car Storage - # of Ca