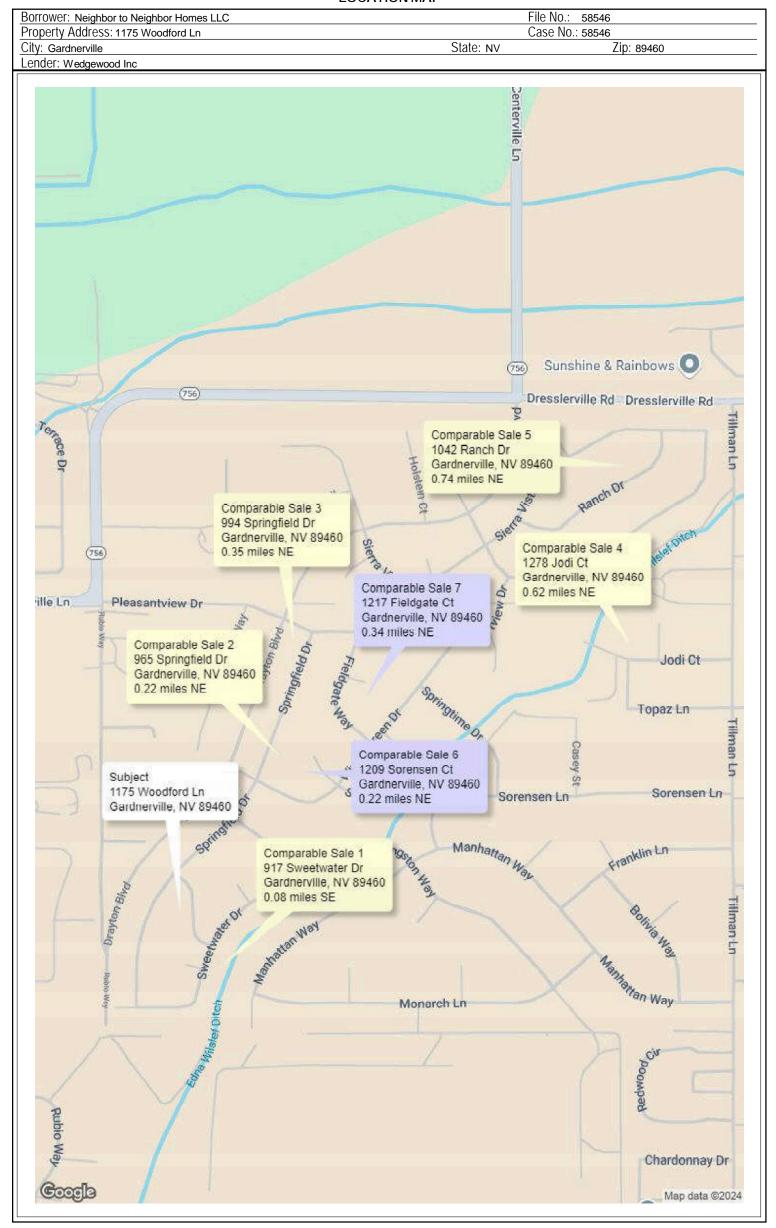

ROPERTY PHOTO ADDENDUM

| Borrower: Neighbor to Neighbor Homes LLC | File N    | lo.: 58546 |
|------------------------------------------|-----------|------------|
| Property Address: 1175 Woodford Ln       | Case      | No.: 58546 |
| City: Gardnerville                       | State: NV | Zip: 89460 |
| Lender: Wedgewood Inc                    |           | -          |



## COMPARABLE SALE #7

1217 Fieldgate Ct Gardnerville, NV 89460 Sale Date: Active Sale Price: \$ 695,000

## **COMPARABLE SALE #8**

Sale Date: Sale Price: \$

## COMPARABLE SALE #9

Sale Date: Sale Price: \$

## **AERIAL MAP**

File No.: 58546 Borrower: Neighbor to Neighbor Homes LLC Property Address: 1175 Woodford Ln
City: Gardnerville
Lender: Wedgewood Inc Case No.: 58546 State: NV Zip: 89460



## **LOCATION MAP**



## PLAT MAP

| Property Audiences 1179 Woodparood Inc  Case No : 58646  Sintir: NY  Sintir: N |
|-----------------------------------------------------------------------------------------------------------------------------------------------------------------------------------------------------------------------------------------------------------------------------------------------------------------------------------------------------------------------------------------------------------------------------------------------------------------------------------------------------------------------------------------------------------------------------------------------------------------------------------------------------------------------------------------------------------------------------